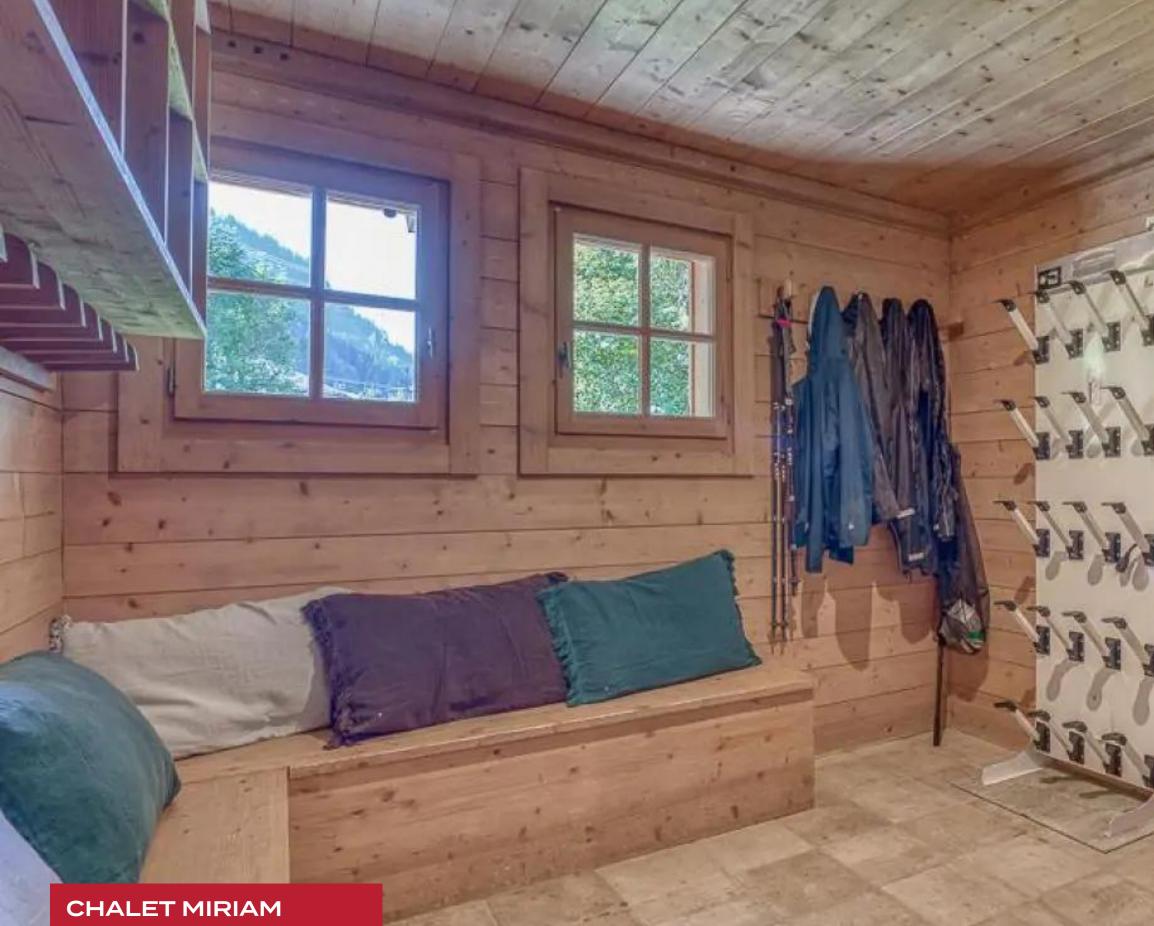

#### INTERIOR

- Cable, Satellite or Smart TV
- Fireplace
- Hammam
- Indoor Pool
- Sauna
- Ski Room