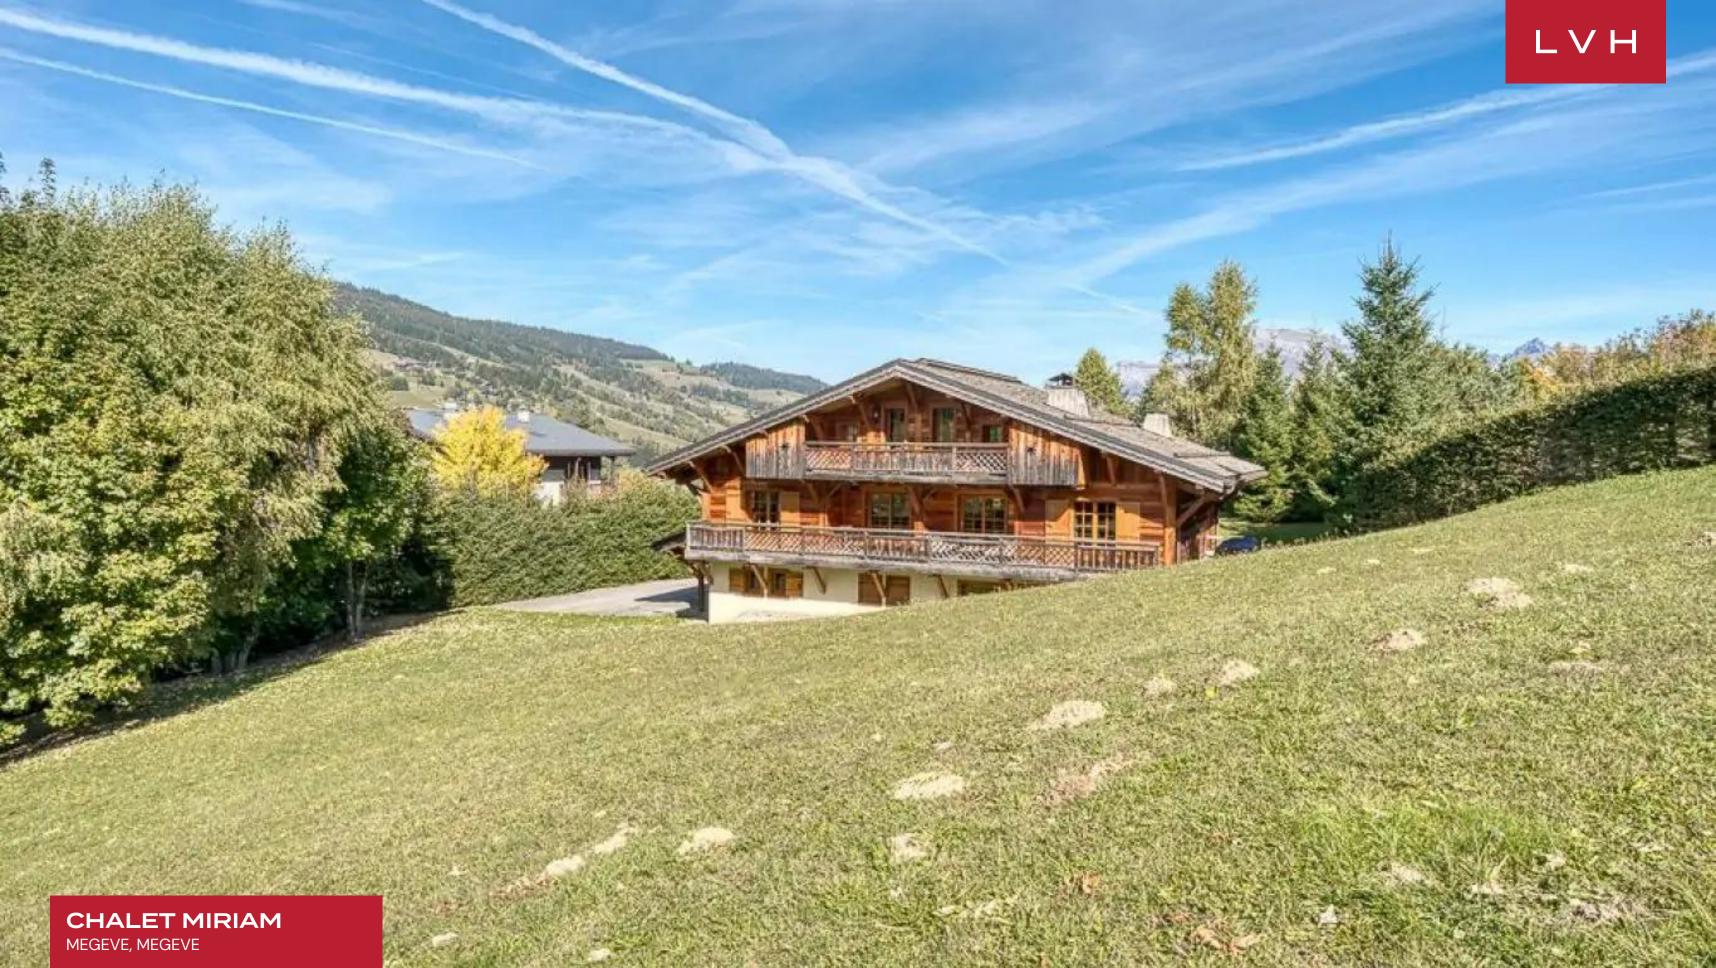

# CHALET MIRIAM

MEGEVE, MEGEVE

LVH

Chalet Miriam is the epitome of a modern mountain getaway estate. Boasting an immaculate contemporary style, this exceptional property is an aesthete's dream for an exciting holiday in Megeve.

Chalet Miriam presents an inventive open concept floor plan, harmoniously merging multiple lounge areas, dining areas, and kitchen. The lovely great room is perfectly conceived for large group congregation or lackadaisical afternoons lounging next to the alluring modern four-sided fireplace. Wood beamed ceiling and plush modern furniture doused in rich palettes beige, pewter, and light grey beams in the light-filled great room. A galaxy of rustic wood grains envelops the serene interiors flanked by French doors and windowsâ€"the fully equipped gourmet kitchen and commanding dining table curate a splendid setting for entertaining and gastronomic indulgence. Five lavish bedrooms accommodate ten guests in the utmost discretion and comfort. Guests may indulge in a world of bodily bliss courtesy of the state-of-the-art indoor swimming pool, a sauna, and a hammam.

The chalet boasts an incredible ski-in, ski-out location, and spectacular mountain views. Chalet Miriam features exceptional balconies ideal for morning coffee or mulled wine in the evening. The estate also provides a garage for guests' convenience.