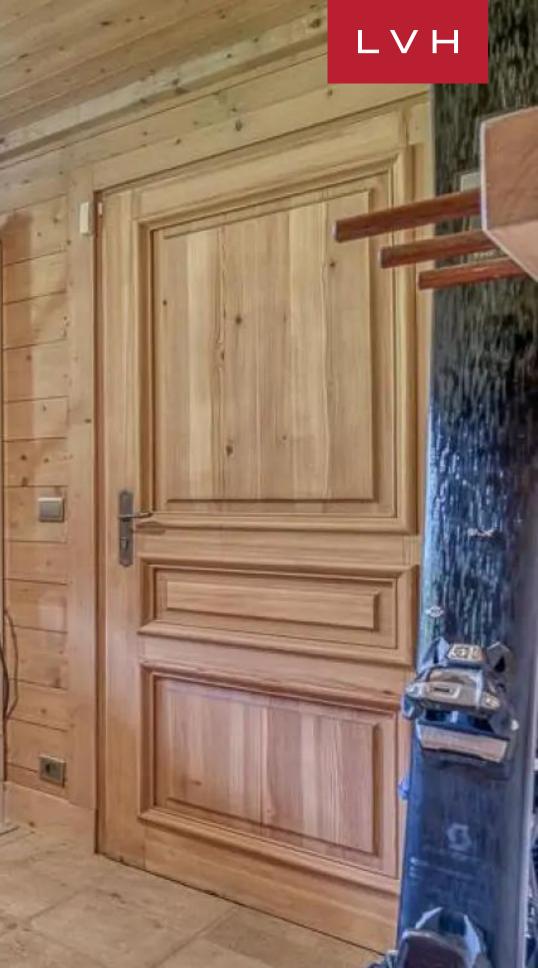

Chalet Miriam presents an inventive open concept floor plan, harmoniously merging multiple lounge areas, dining areas, and kitchen. The lovely great room is perfectly conceived for large group congregation or lackadaisical afternoons lounging next to the alluring modern four-sided fireplace. Wood beamed ceiling and plush modern furniture doused in rich palettes beige, pewter, and light grey beams in the light-filled great room. A galaxy of rustic wood grains envelops the serene interiors flanked by French doors and windowsâ€"the fully equipped gourmet kitchen and commanding dining table curate a splendid setting for entertaining and gastronomic indulgence. Five lavish bedrooms accommodate ten guests in the utmost discretion and comfort. Guests may indulge in a world of bodily bliss courtesy of the state-of-the-art indoor swimming pool, a sauna, and a hammam.