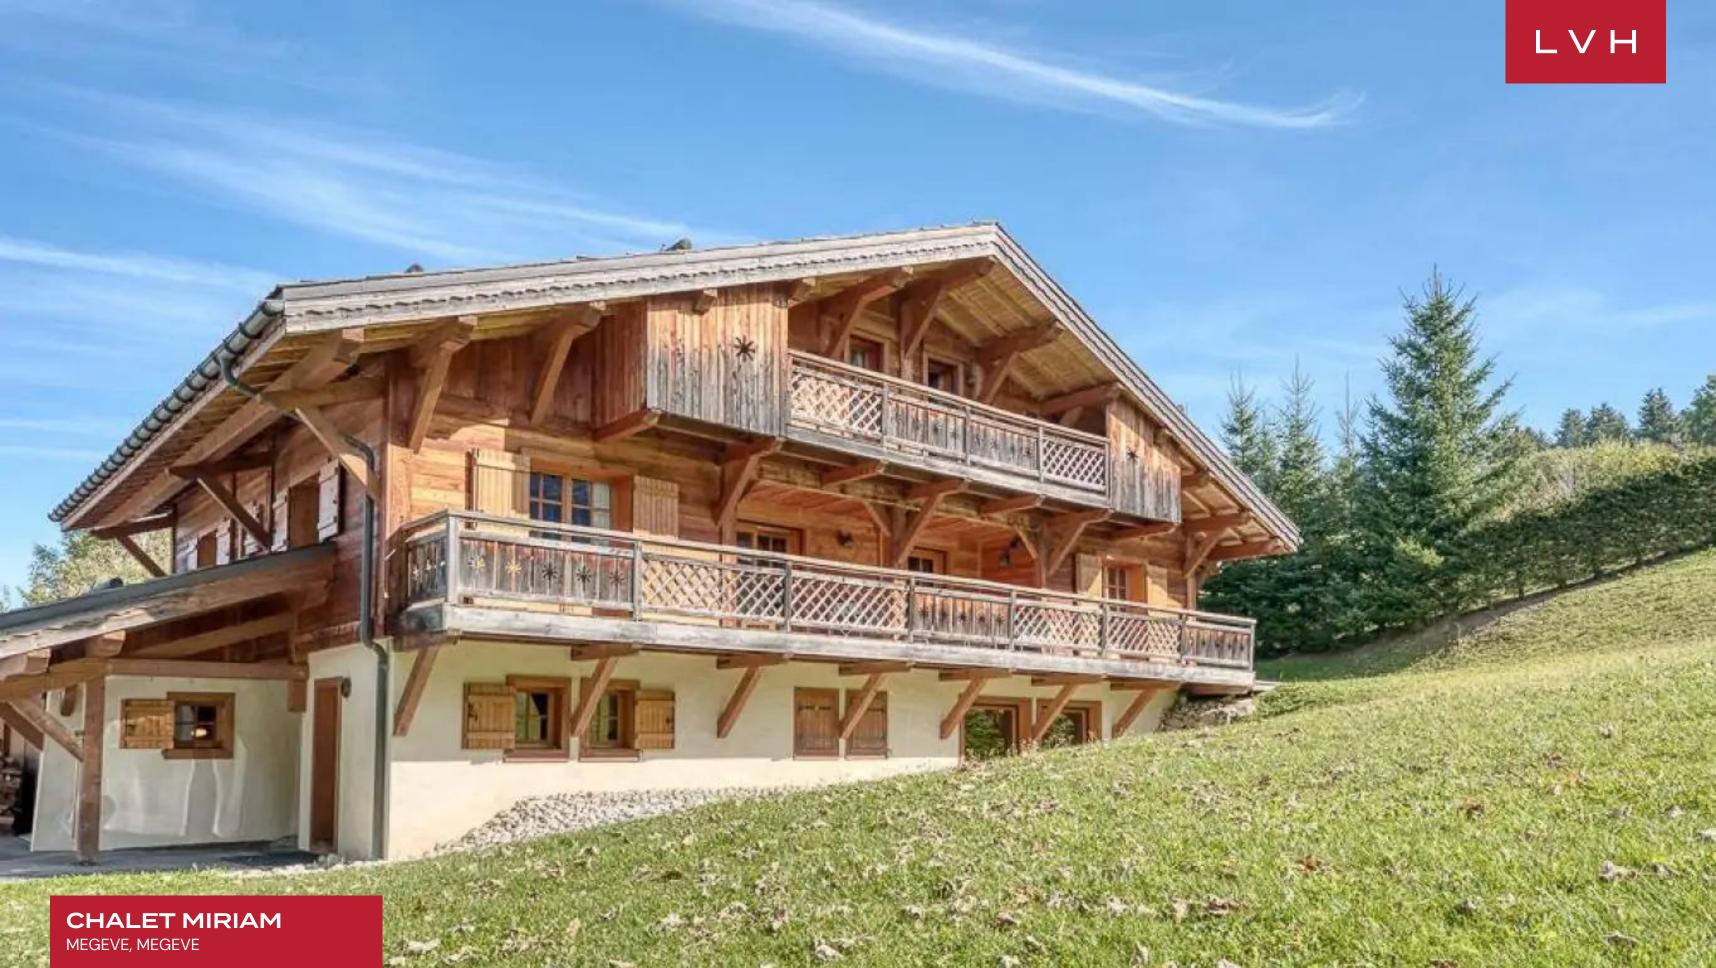

# CHALET MIRIAM

MEGEVE, MEGEVE

LVH

Chalet Miriam is the epitome of a modern mountain getaway estate. Boasting an immaculate contemporary style, this exceptional property is an aesthete's dream for an exciting holiday in Megeve.

The chalet boasts an incredible ski-in, ski-out location, and spectacular mountain views. Chalet Miriam features exceptional balconies ideal for morning coffee or mulled wine in the evening. The estate also provides a garage for guests' convenience.