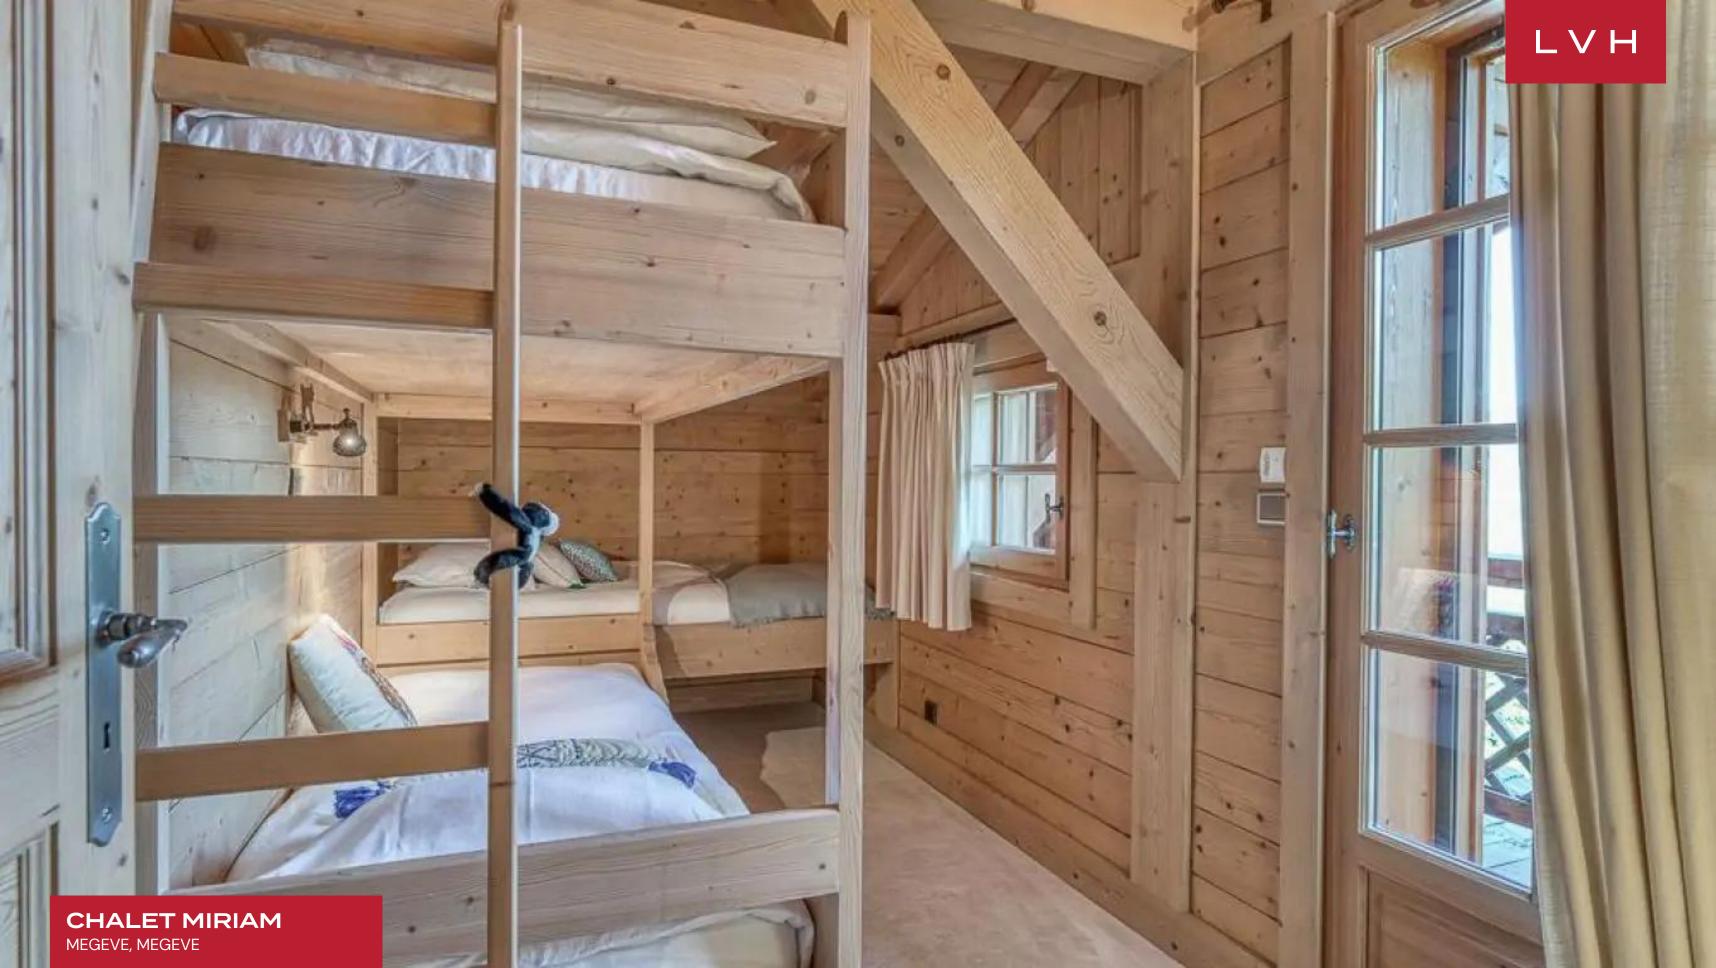

Chalet Miriam presents an inventive open concept floor plan, harmoniously merging multiple lounge areas, dining areas, and kitchen. The lovely great room is perfectly conceived for large group congregation or lackadaisical afternoons lounging next to the alluring modern four-sided fireplace. Wood beamed ceiling and plush modern furniture doused in rich palettes beige, pewter, and light grey beams in the light-filled great room. A galaxy of rustic wood grains envelops the serene interiors flanked by French doors and windowsâ€"the fully equipped gourmet kitchen and commanding dining table curate a splendid setting for entertaining and gastronomic indulgence. Five lavish bedrooms accommodate ten guests in the utmost discretion and comfort. Guests may indulge in a world of bodily bliss courtesy of the state-of-the-art indoor swimming pool, a sauna, and a hammam.