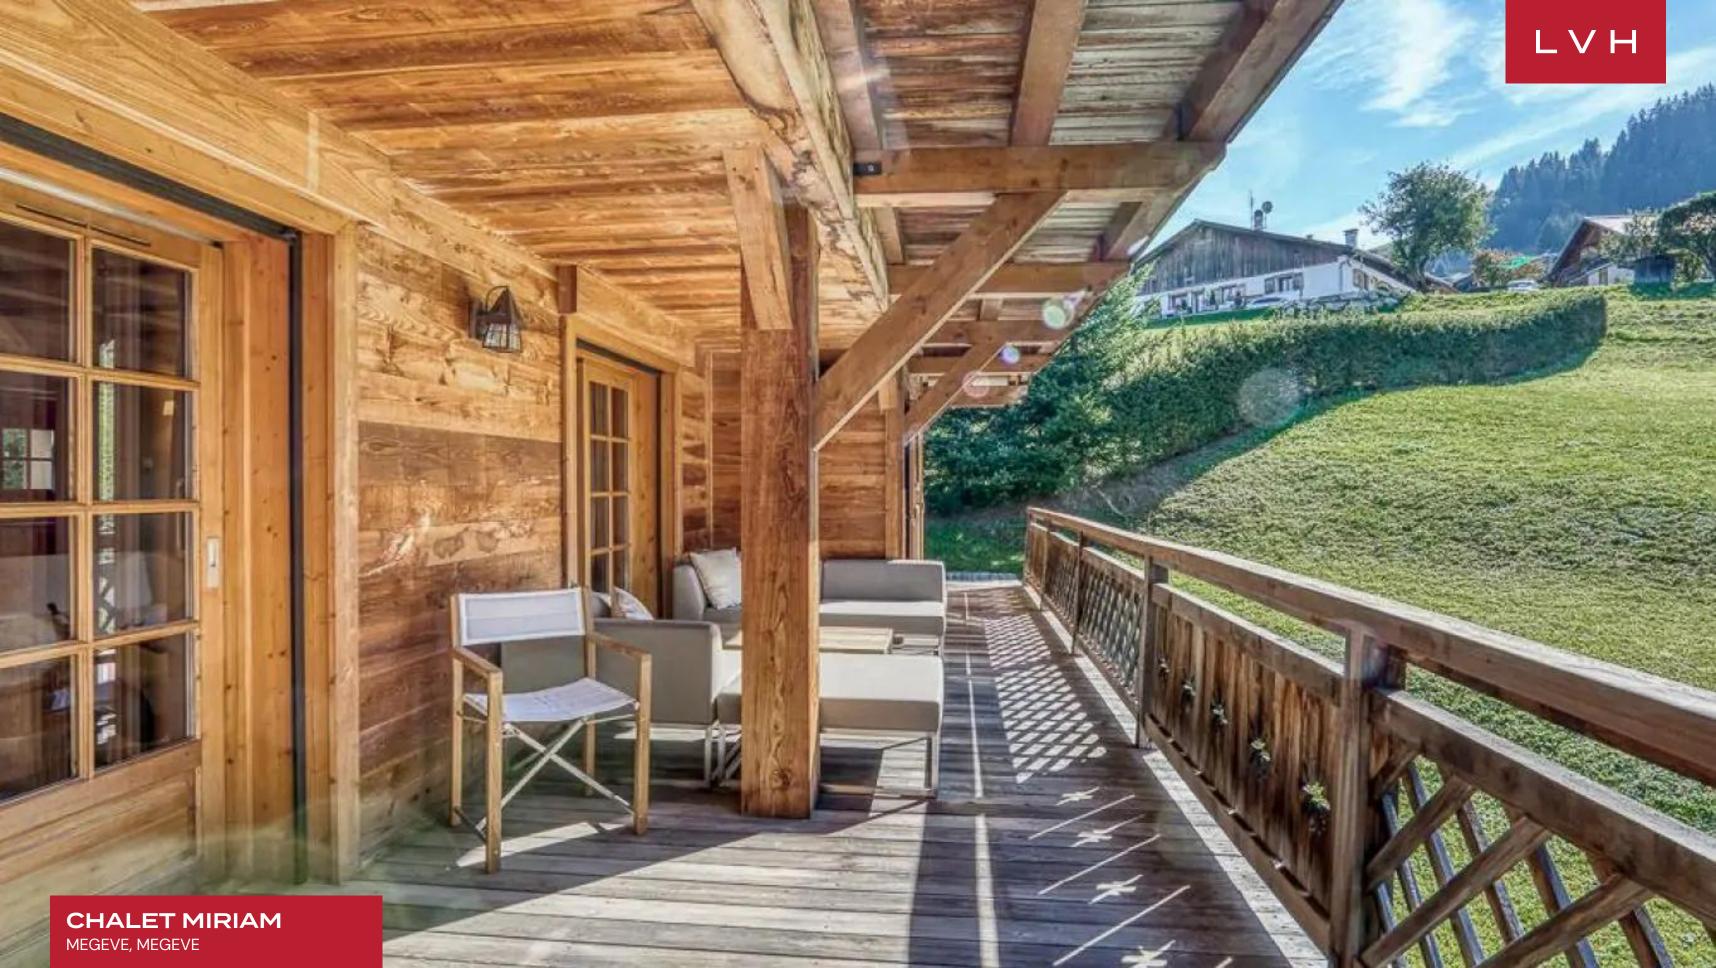

The chalet boasts an incredible ski-in, ski-out location, and spectacular mountain views. Chalet Miriam features exceptional balconies ideal for morning coffee or mulled wine in the evening. The estate also provides a garage for guests' convenience.

### EXTERIOR

- Garage
- Sun Loungers
- Patio
- Terrace