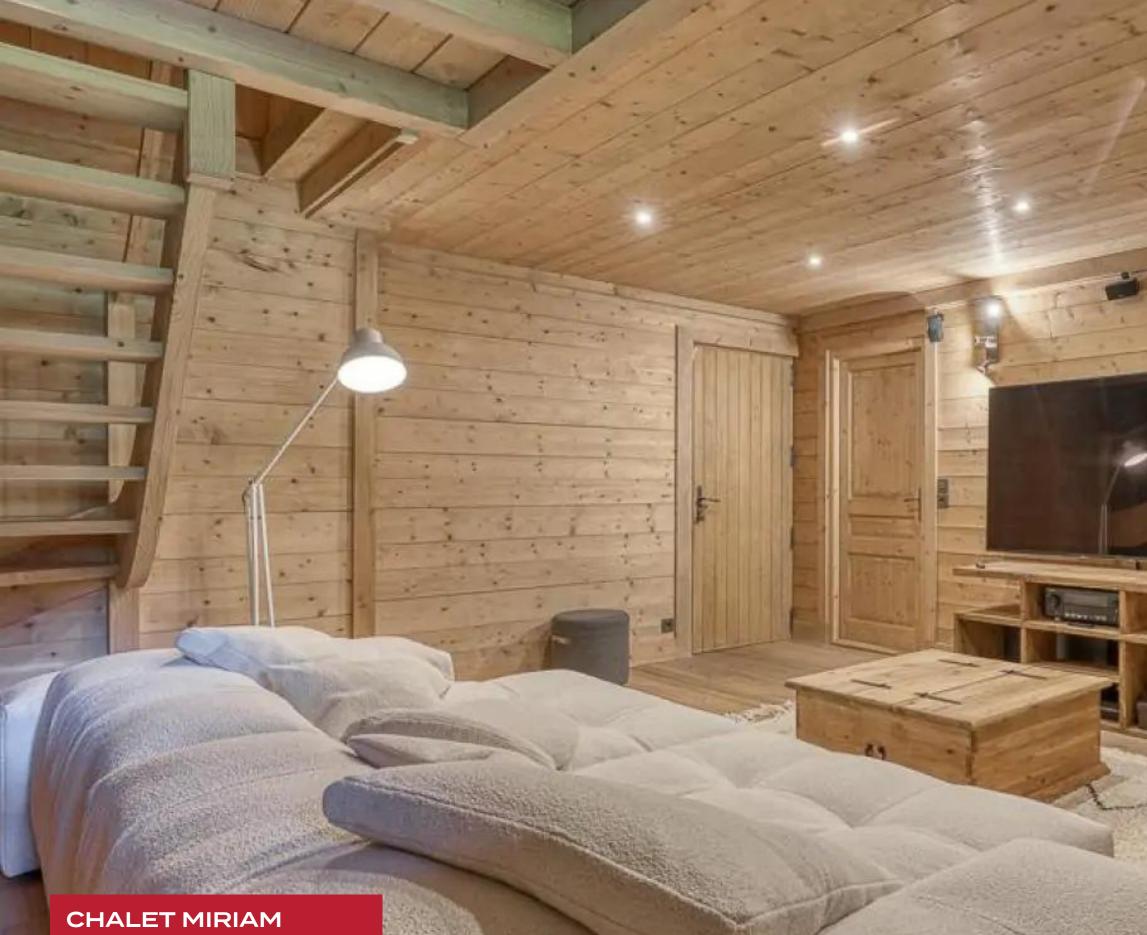

Chalet Miriam presents an inventive open concept floor plan, harmoniously merging multiple lounge areas, dining areas, and kitchen. The lovely great room is perfectly conceived for large group congregation or lackadaisical afternoons lounging next to the alluring modern four-sided fireplace. Wood beamed ceiling and plush modern furniture doused in rich palettes beige, pewter, and light grey beams in the light-filled great room. A galaxy of rustic wood grains envelops the serene interiors flanked by French doors and windowsâ€"the fully equipped gourmet kitchen and commanding dining table curate a splendid setting for entertaining and gastronomic indulgence. Five lavish bedrooms accommodate ten guests in the utmost discretion and comfort. Guests may indulge in a world of bodily bliss courtesy of the state-of-the-art indoor swimming pool, a sauna, and a hammam.