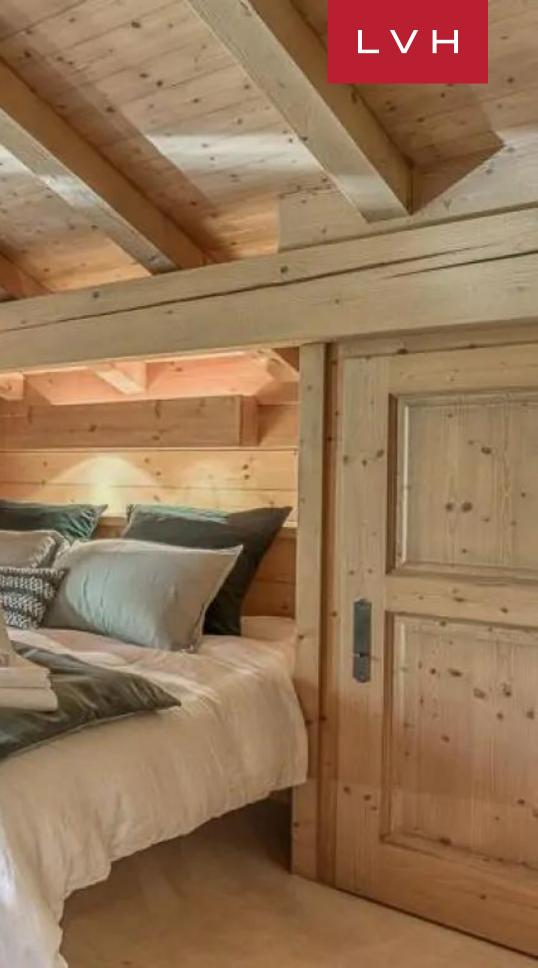

Chalet Miriam presents an inventive open concept floor plan, harmoniously merging multiple lounge areas, dining areas, and kitchen. The lovely great room is perfectly conceived for large group congregation or lackadaisical afternoons lounging next to the alluring modern four-sided fireplace. Wood beamed ceiling and plush modern furniture doused in rich palettes beige, pewter, and light grey beams in the light-filled great room. A galaxy of rustic wood grains envelops the serene interiors flanked by French doors and windowsâ€"the fully equipped gourmet kitchen and commanding dining table curate a splendid setting for entertaining and gastronomic indulgence. Five lavish bedrooms accommodate ten guests in the utmost discretion and comfort. Guests may indulge in a world of bodily bliss courtesy of the state-of-the-art indoor swimming pool, a sauna, and a hammam.