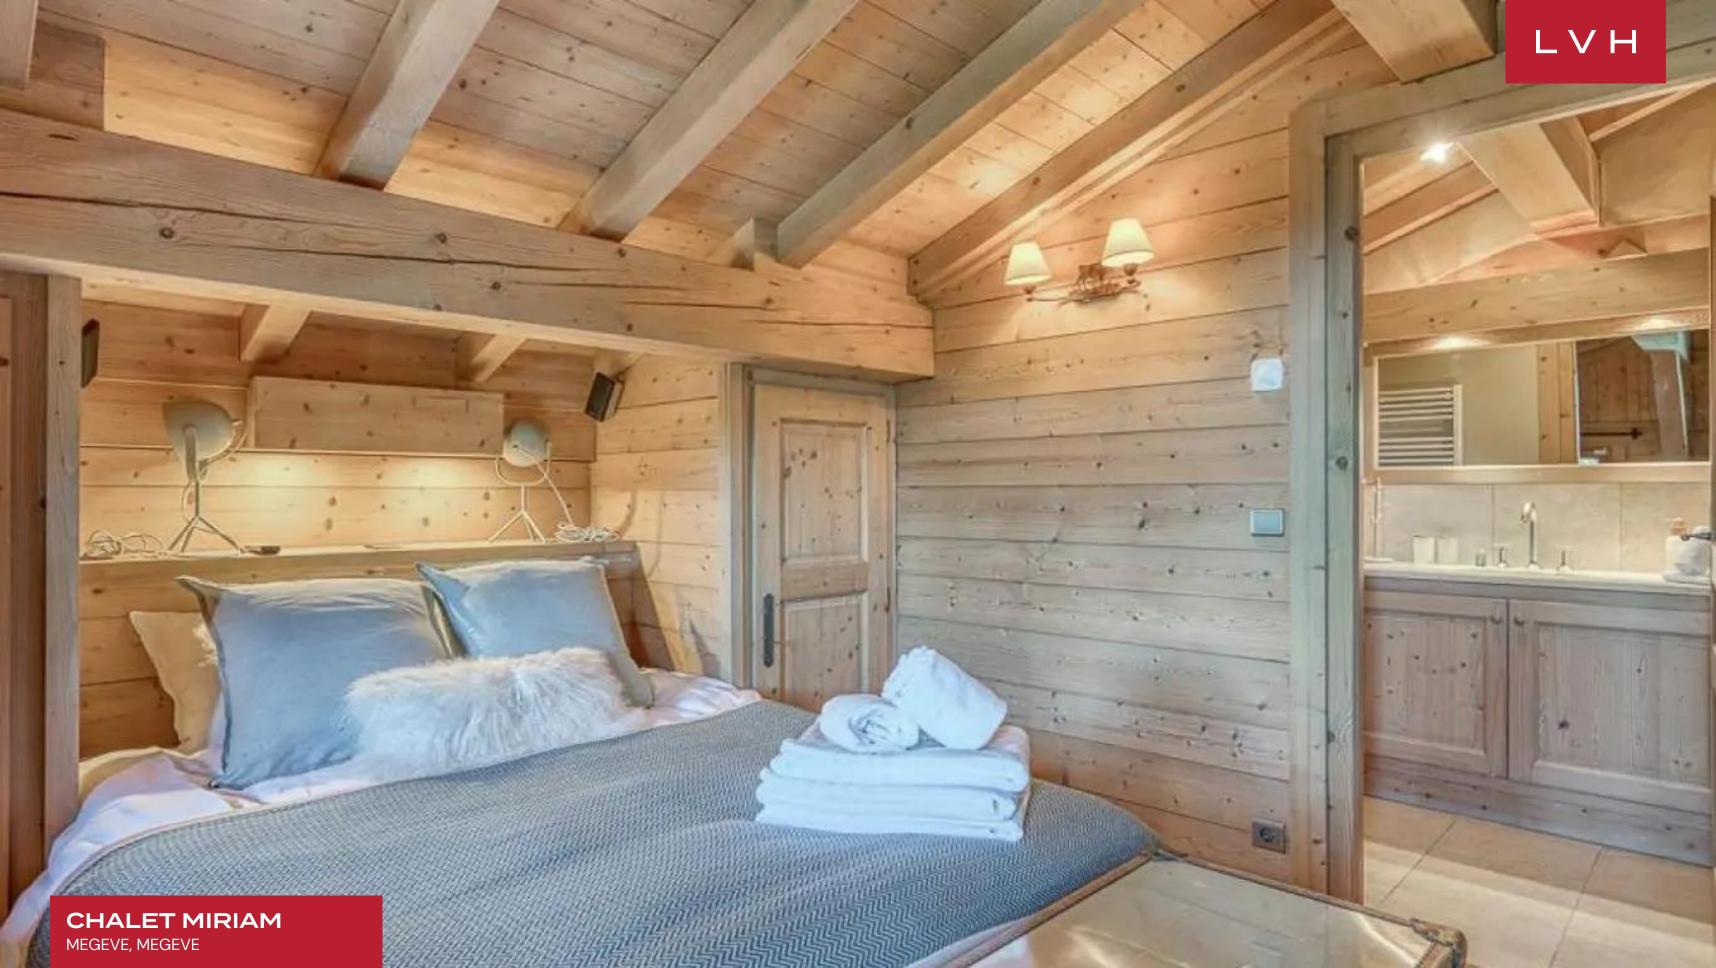

# CHALET MIRIAM

MEGEVE, MEGEVE

LVH

Chalet Miriam is the epitome of a modern mountain getaway estate. Boasting an immaculate contemporary style, this exceptional property is an aesthete's dream for an exciting holiday in Megeve.

Chalet Miriam presents an inventive open concept floor plan, harmoniously merging multiple lounge areas, dining areas, and kitchen. The lovely great room is perfectly conceived for large group congregation or lackadaisical afternoons lounging next to the alluring modern four-sided fireplace. Wood beamed ceiling and plush modern furniture doused in rich palettes beige, pewter, and light grey beams in the light-filled great room. A galaxy of rustic wood grains envelops the serene interiors flanked by French doors and windowsâ€"the fully equipped gourmet kitchen and commanding dining table curate a splendid setting for entertaining and gastronomic indulgence. Five lavish bedrooms accommodate ten guests in the utmost discretion and comfort. Guests may indulge in a world of bodily bliss courtesy of the state-of-the-art indoor swimming pool, a sauna, and a hammam.