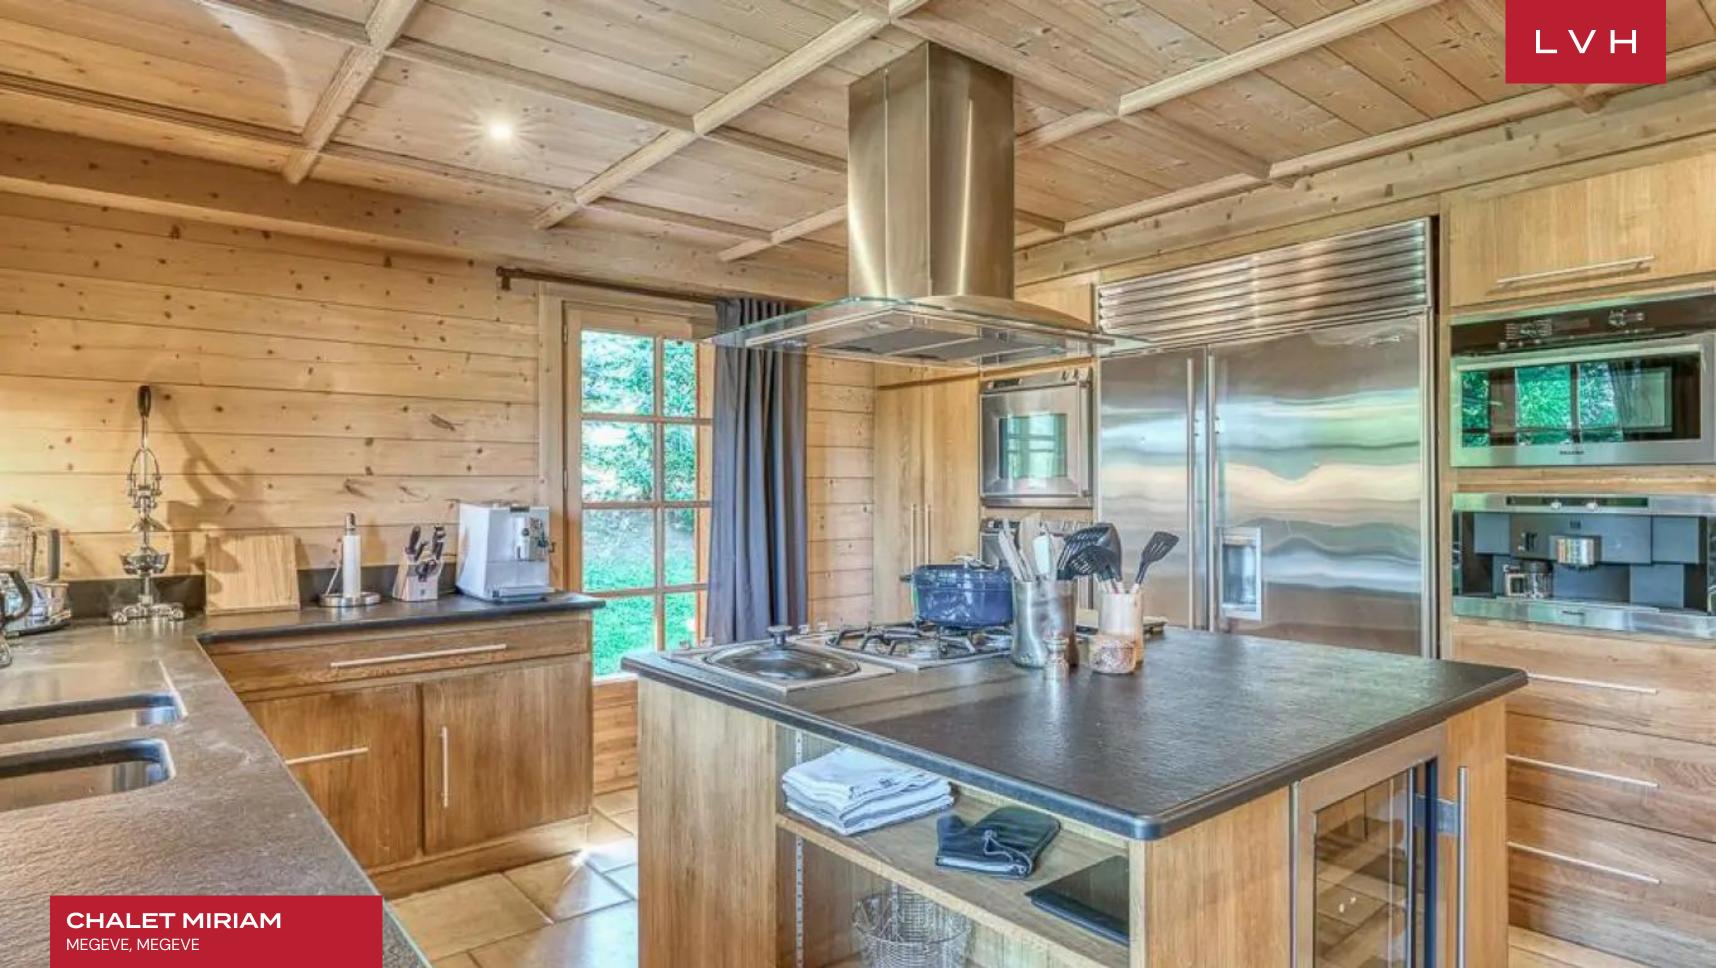

Chalet Miriam presents an inventive open concept floor plan, harmoniously merging multiple lounge areas, dining areas, and kitchen. The lovely great room is perfectly conceived for large group congregation or lackadaisical afternoons lounging next to the alluring modern four-sided fireplace. Wood beamed ceiling and plush modern furniture doused in rich palettes beige, pewter, and light grey beams in the light-filled great room. A galaxy of rustic wood grains envelops the serene interiors flanked by French doors and windowsâ€"the fully equipped gourmet kitchen and commanding dining table curate a splendid setting for entertaining and gastronomic indulgence. Five lavish bedrooms accommodate ten guests in the utmost discretion and comfort. Guests may indulge in a world of bodily bliss courtesy of the state-of-the-art indoor swimming pool, a sauna, and a hammam.