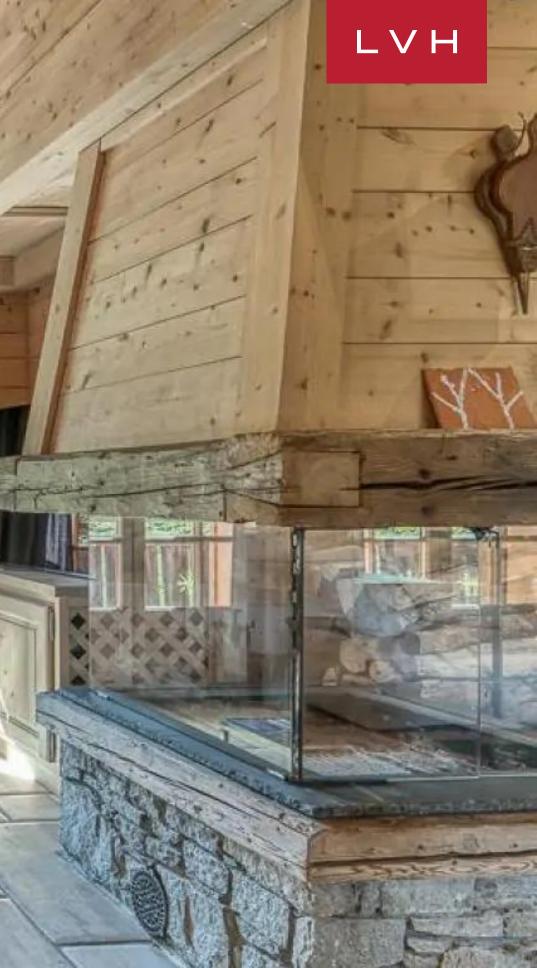

Chalet Miriam presents an inventive open concept floor plan, harmoniously merging multiple lounge areas, dining areas, and kitchen. The lovely great room is perfectly conceived for large group congregation or lackadaisical afternoons lounging next to the alluring modern four-sided fireplace. Wood beamed ceiling and plush modern furniture doused in rich palettes beige, pewter, and light grey beams in the light-filled great room. A galaxy of rustic wood grains envelops the serene interiors flanked by French doors and windowsâ€"the fully equipped gourmet kitchen and commanding dining table curate a splendid setting for entertaining and gastronomic indulgence. Five lavish bedrooms accommodate ten guests in the utmost discretion and comfort. Guests may indulge in a world of bodily bliss courtesy of the state-of-the-art indoor swimming pool, a sauna, and a hammam.