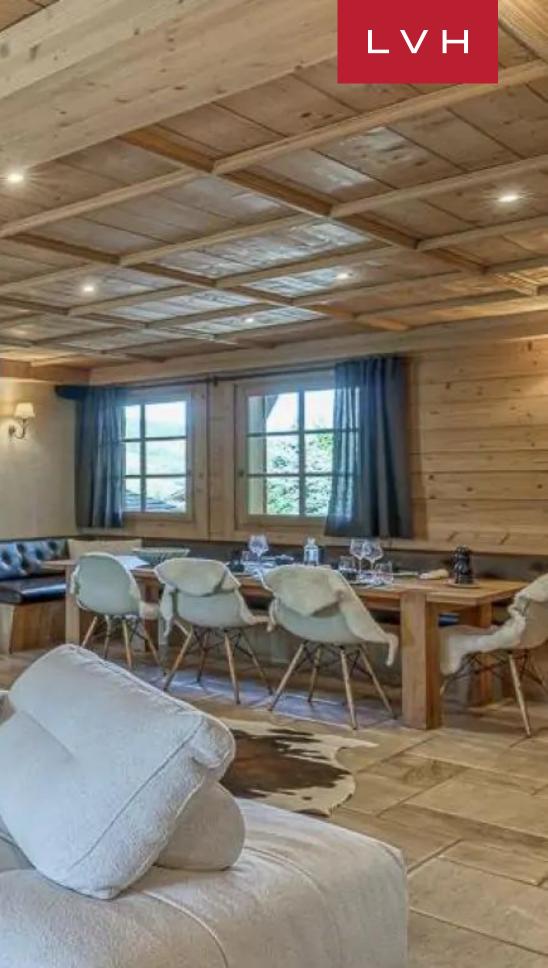

Chalet Miriam presents an inventive open concept floor plan, harmoniously merging multiple lounge areas, dining areas, and kitchen. The lovely great room is perfectly conceived for large group congregation or lackadaisical afternoons lounging next to the alluring modern four-sided fireplace. Wood beamed ceiling and plush modern furniture doused in rich palettes beige, pewter, and light grey beams in the light-filled great room. A galaxy of rustic wood grains envelops the serene interiors flanked by French doors and windowsâ€"the fully equipped gourmet kitchen and commanding dining table curate a splendid setting for entertaining and gastronomic indulgence. Five lavish bedrooms accommodate ten guests in the utmost discretion and comfort. Guests may indulge in a world of bodily bliss courtesy of the state-of-the-art indoor swimming pool, a sauna, and a hammam.