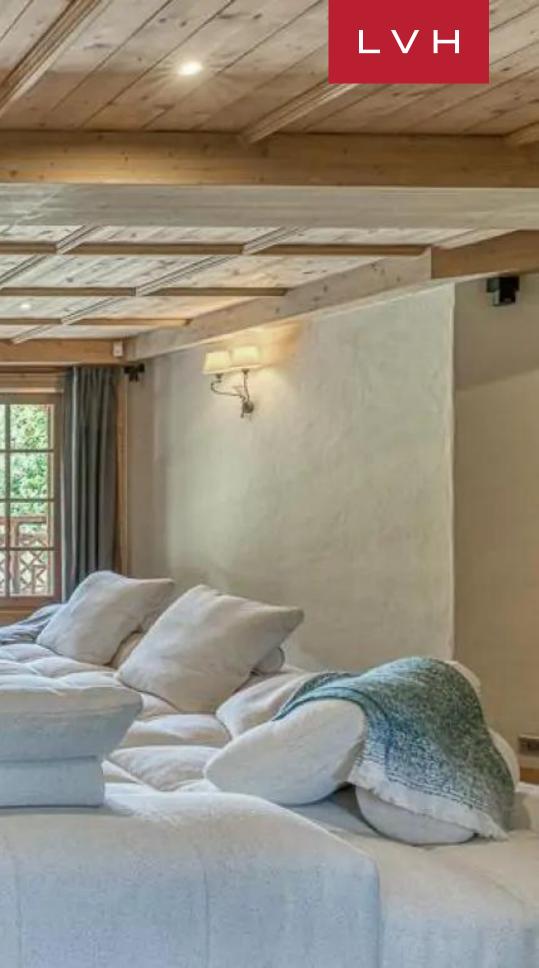

Chalet Miriam presents an inventive open concept floor plan, harmoniously merging multiple lounge areas, dining areas, and kitchen. The lovely great room is perfectly conceived for large group congregation or lackadaisical afternoons lounging next to the alluring modern four-sided fireplace. Wood beamed ceiling and plush modern furniture doused in rich palettes beige, pewter, and light grey beams in the light-filled great room. A galaxy of rustic wood grains envelops the serene interiors flanked by French doors and windowsâ€"the fully equipped gourmet kitchen and commanding dining table curate a splendid setting for entertaining and gastronomic indulgence. Five lavish bedrooms accommodate ten guests in the utmost discretion and comfort. Guests may indulge in a world of bodily bliss courtesy of the state-of-the-art indoor swimming pool, a sauna, and a hammam.