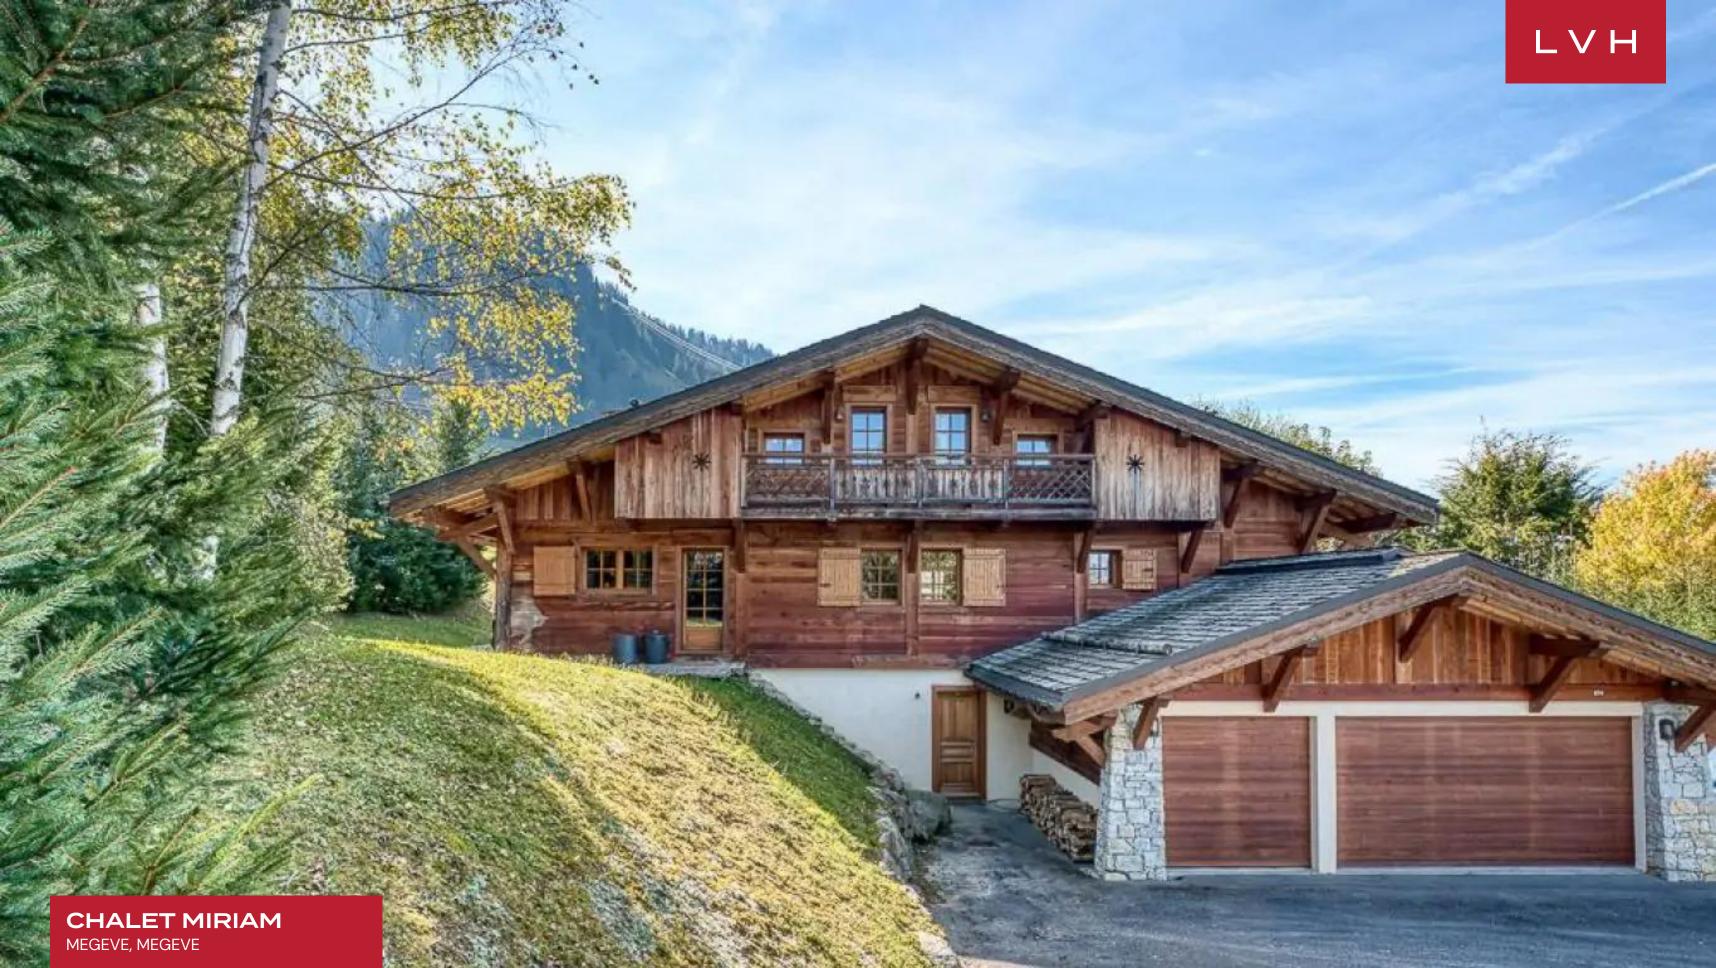

# CHALET MIRIAM

MEGEVE, MEGEVE

LVH

Chalet Miriam is the epitome of a modern mountain getaway estate. Boasting an immaculate contemporary style, this exceptional property is an aesthete's dream for an exciting holiday in Megeve.

The chalet boasts an incredible ski-in, ski-out location, and spectacular mountain views. Chalet Miriam features exceptional balconies ideal for morning coffee or mulled wine in the evening. The estate also provides a garage for guests' convenience.

### EXTERIOR

- Garage
- Sun Loungers
- Patio
- Terrace