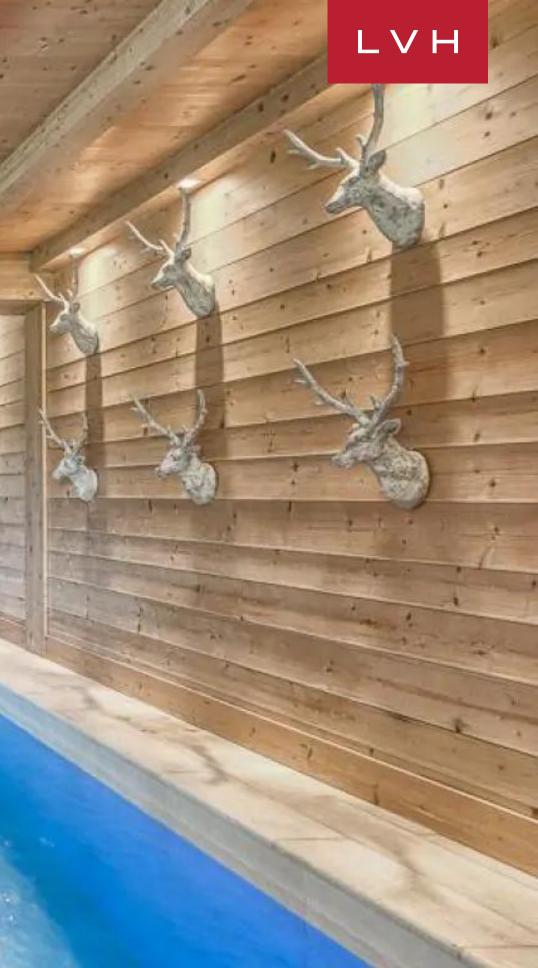

Chalet Miriam presents an inventive open concept floor plan, harmoniously merging multiple lounge areas, dining areas, and kitchen. The lovely great room is perfectly conceived for large group congregation or lackadaisical afternoons lounging next to the alluring modern four-sided fireplace. Wood beamed ceiling and plush modern furniture doused in rich palettes beige, pewter, and light grey beams in the light-filled great room. A galaxy of rustic wood grains envelops the serene interiors flanked by French doors and windowsâ€"the fully equipped gourmet kitchen and commanding dining table curate a splendid setting for entertaining and gastronomic indulgence. Five lavish bedrooms accommodate ten guests in the utmost discretion and comfort. Guests may indulge in a world of bodily bliss courtesy of the state-of-the-art indoor swimming pool, a sauna, and a hammam.