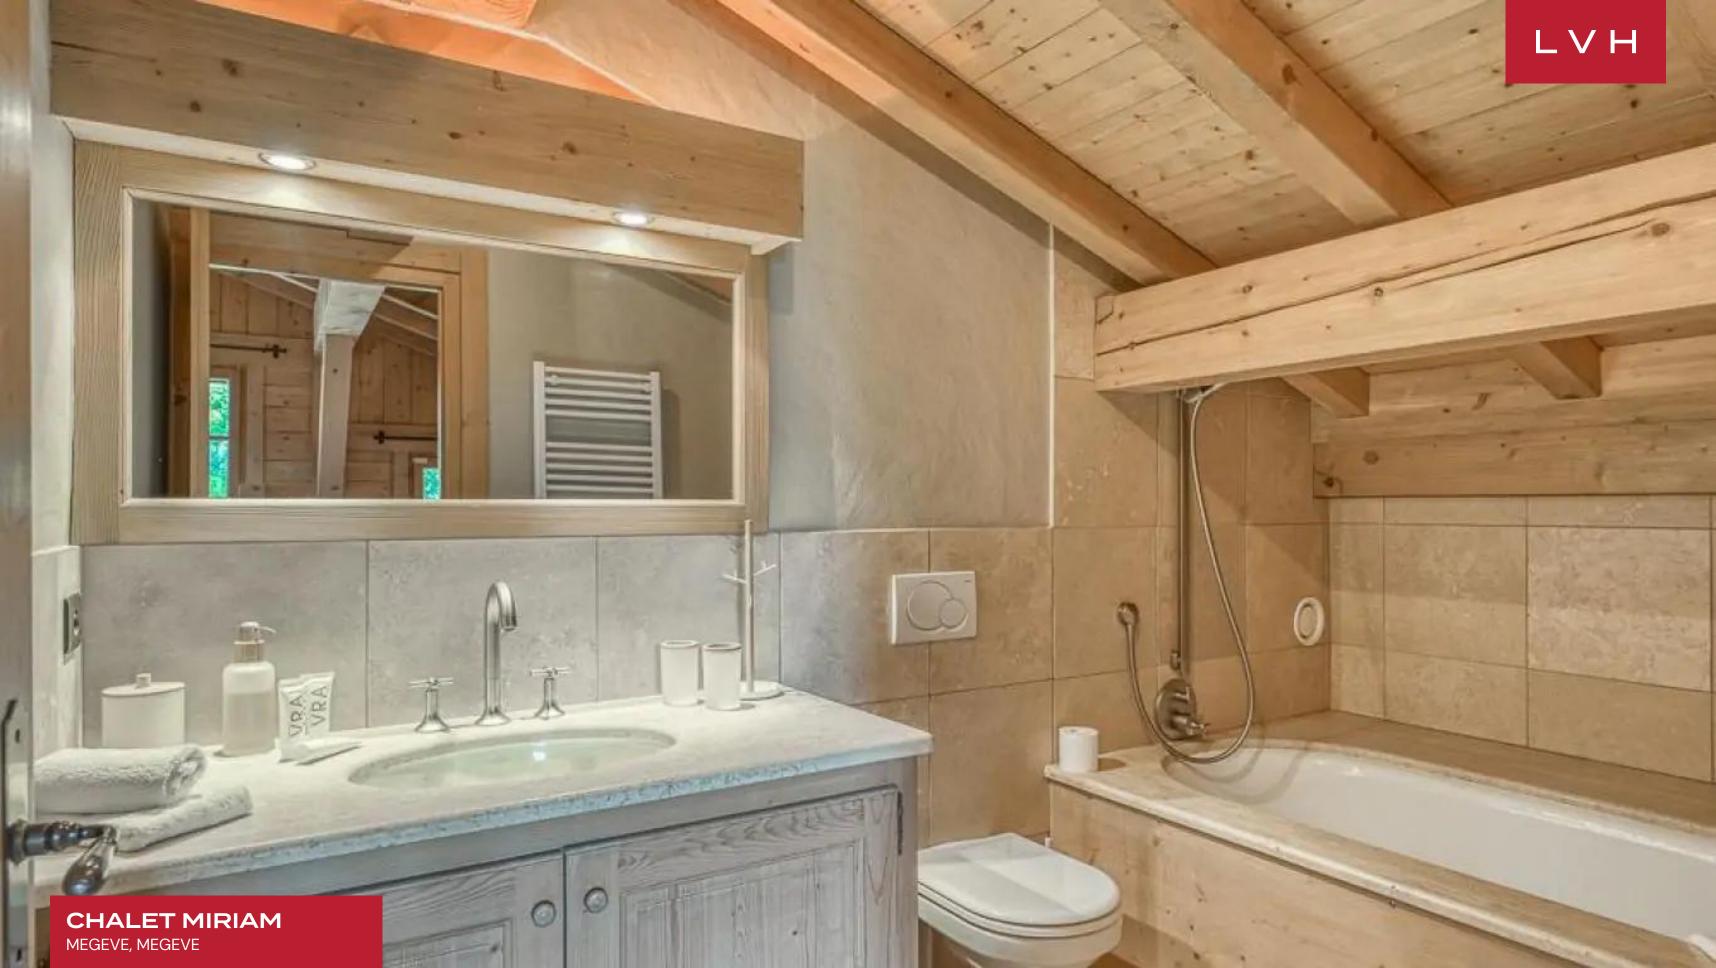

Chalet Miriam presents an inventive open concept floor plan, harmoniously merging multiple lounge areas, dining areas, and kitchen. The lovely great room is perfectly conceived for large group congregation or lackadaisical afternoons lounging next to the alluring modern four-sided fireplace. Wood beamed ceiling and plush modern furniture doused in rich palettes beige, pewter, and light grey beams in the light-filled great room. A galaxy of rustic wood grains envelops the serene interiors flanked by French doors and windowsâ€"the fully equipped gourmet kitchen and commanding dining table curate a splendid setting for entertaining and gastronomic indulgence. Five lavish bedrooms accommodate ten guests in the utmost discretion and comfort. Guests may indulge in a world of bodily bliss courtesy of the state-of-the-art indoor swimming pool, a sauna, and a hammam.