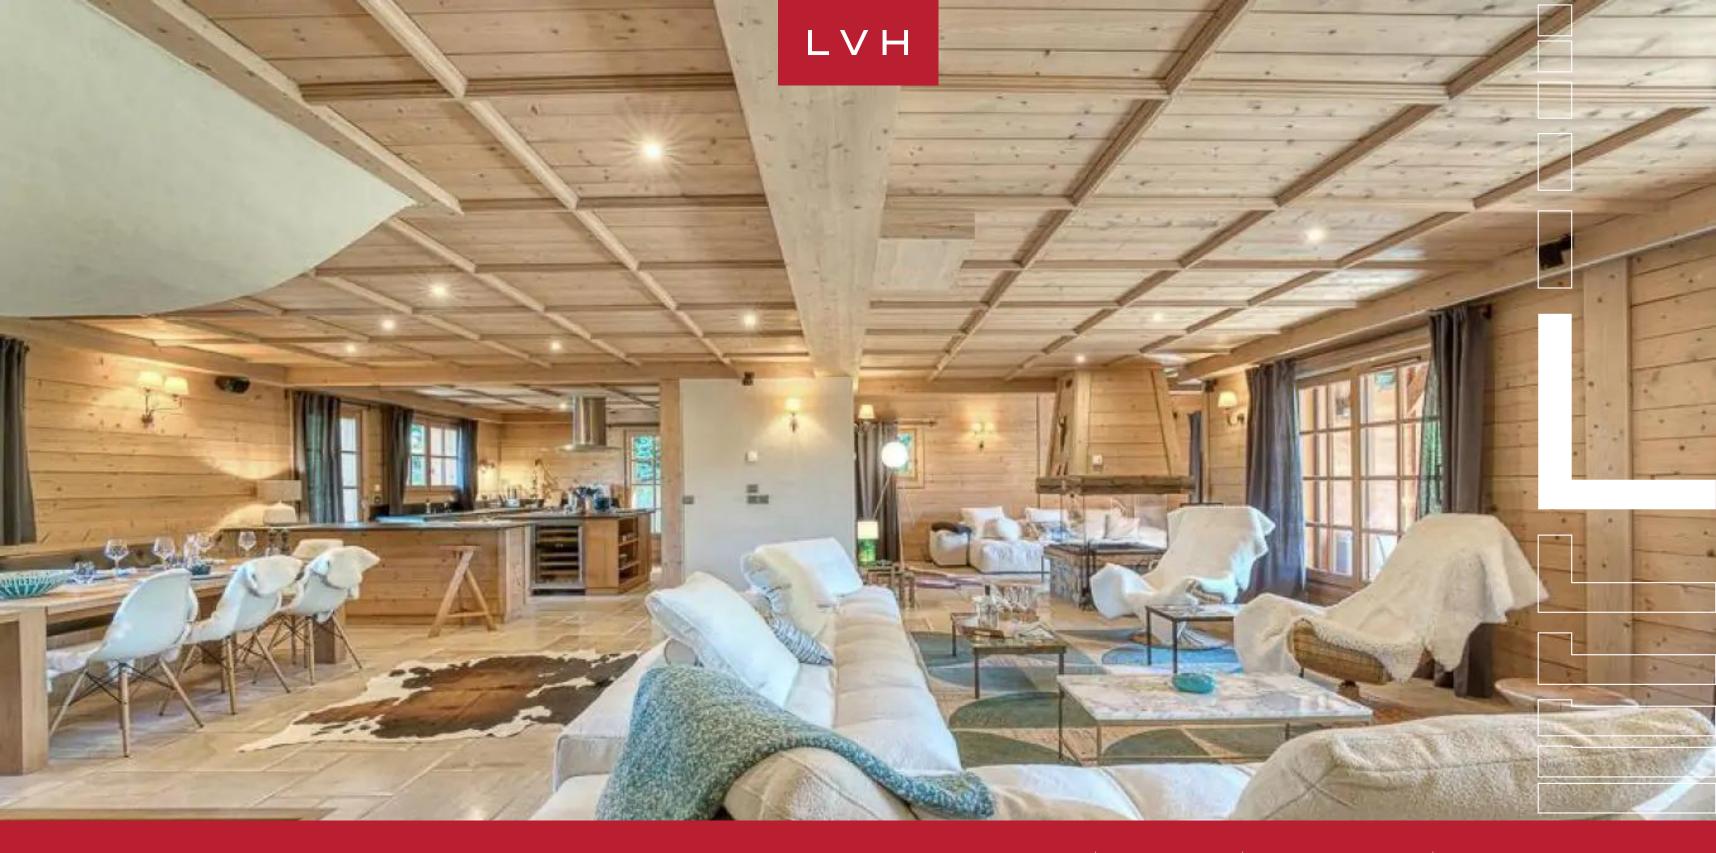

Chalet Miriam presents an inventive open concept floor plan, harmoniously merging multiple lounge areas, dining areas, and kitchen. The lovely great room is perfectly conceived for large group congregation or lackadaisical afternoons lounging next to the alluring modern four-sided fireplace. Wood beamed ceiling and plush modern furniture doused in rich palettes beige, pewter, and light grey beams in the light-filled great room. A galaxy of rustic wood grains envelops the serene interiors flanked by French doors and windowsâ€"the fully equipped gourmet kitchen and commanding dining table curate a splendid setting for entertaining and gastronomic indulgence. Five lavish bedrooms accommodate ten guests in the utmost discretion and comfort. Guests may indulge in a world of bodily bliss courtesy of the state-of-the-art indoor swimming pool, a sauna, and a hammam.