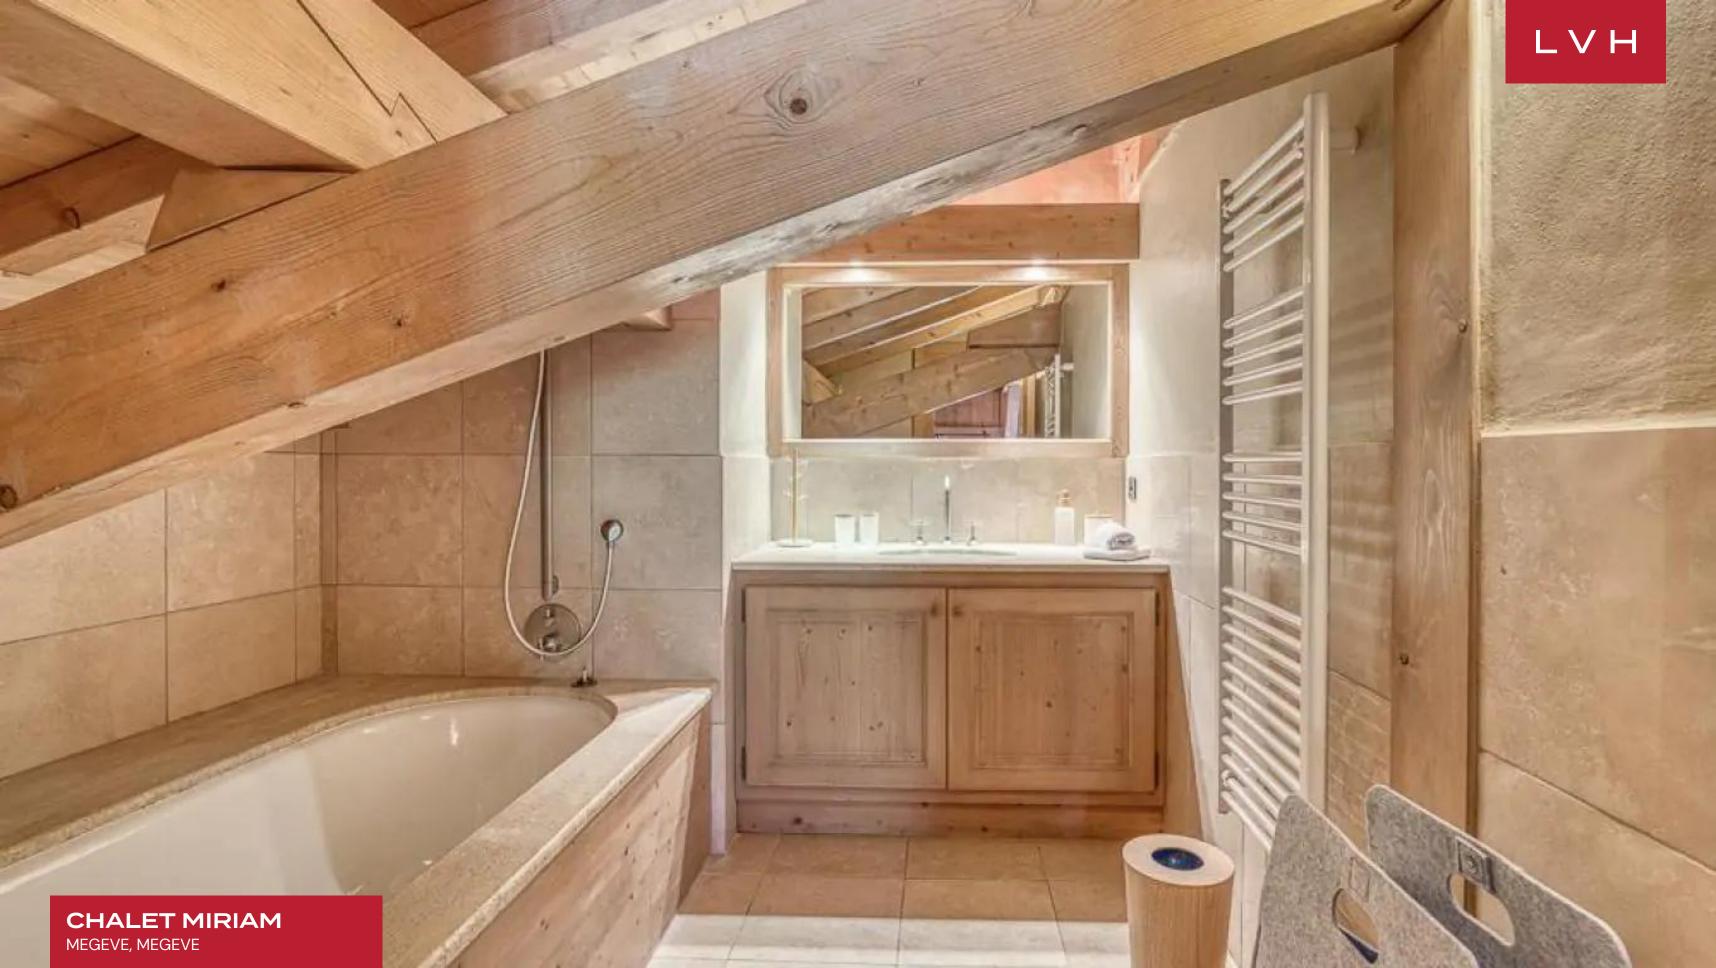

Chalet Miriam presents an inventive open concept floor plan, harmoniously merging multiple lounge areas, dining areas, and kitchen. The lovely great room is perfectly conceived for large group congregation or lackadaisical afternoons lounging next to the alluring modern four-sided fireplace. Wood beamed ceiling and plush modern furniture doused in rich palettes beige, pewter, and light grey beams in the light-filled great room. A galaxy of rustic wood grains envelops the serene interiors flanked by French doors and windowsâ€"the fully equipped gourmet kitchen and commanding dining table curate a splendid setting for entertaining and gastronomic indulgence. Five lavish bedrooms accommodate ten guests in the utmost discretion and comfort. Guests may indulge in a world of bodily bliss courtesy of the state-of-the-art indoor swimming pool, a sauna, and a hammam.