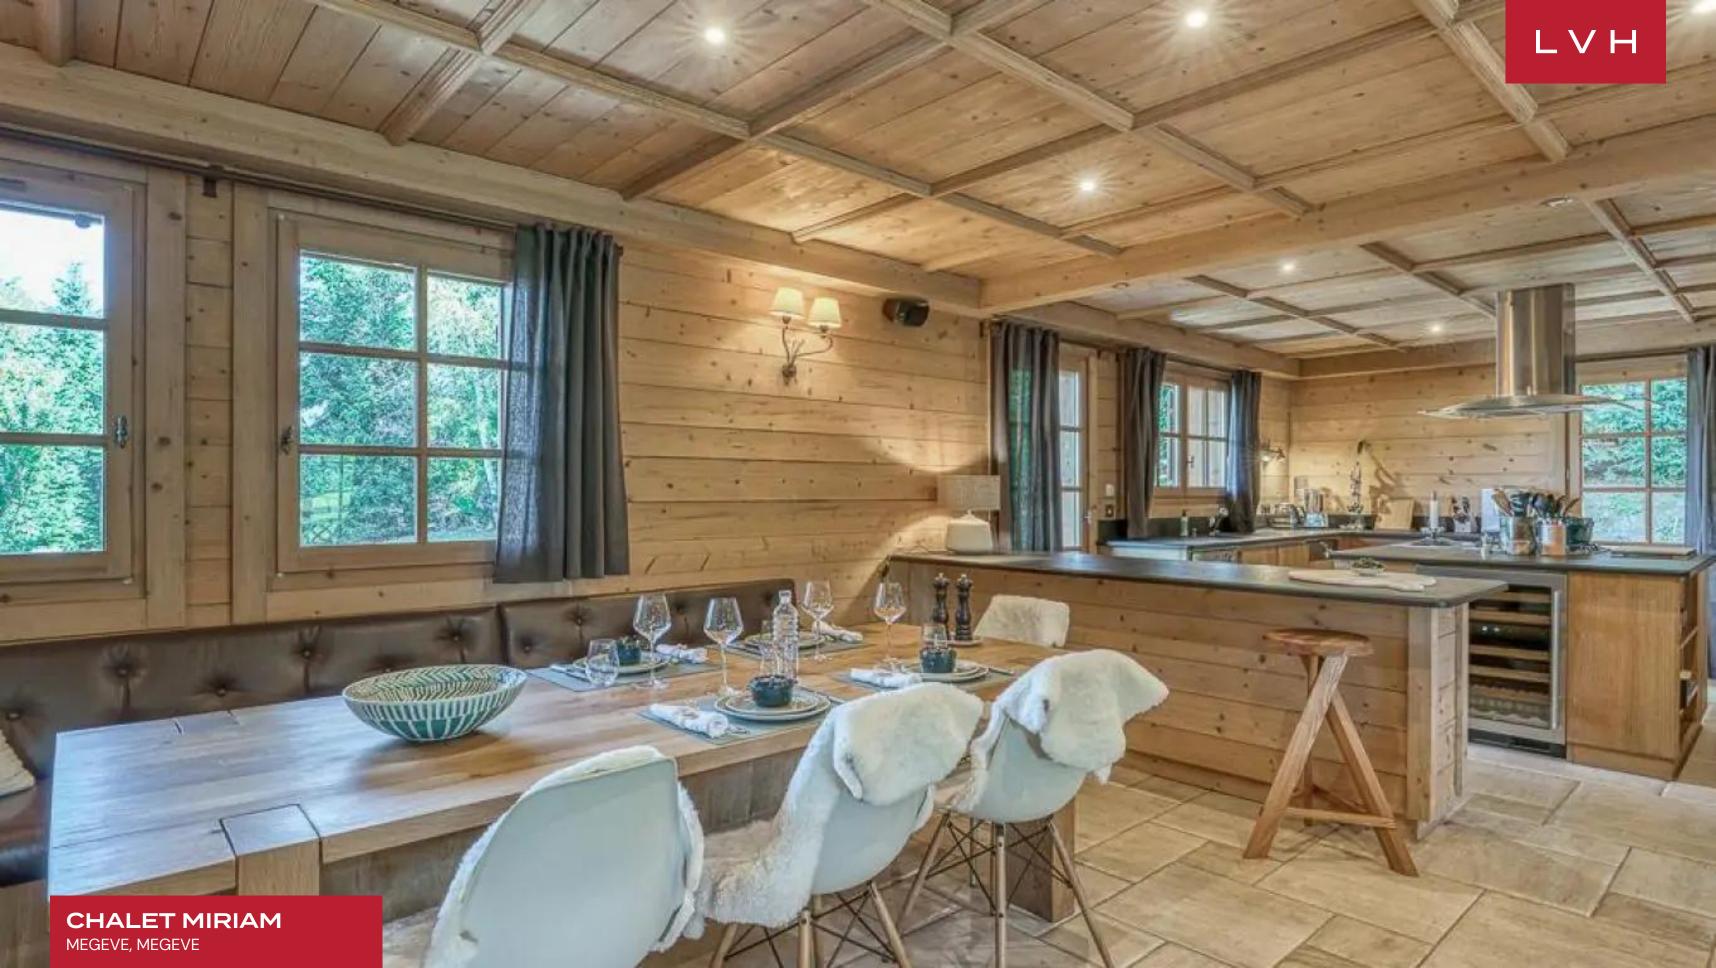

Chalet Miriam presents an inventive open concept floor plan, harmoniously merging multiple lounge areas, dining areas, and kitchen. The lovely great room is perfectly conceived for large group congregation or lackadaisical afternoons lounging next to the alluring modern four-sided fireplace. Wood beamed ceiling and plush modern furniture doused in rich palettes beige, pewter, and light grey beams in the light-filled great room. A galaxy of rustic wood grains envelops the serene interiors flanked by French doors and windowsâ€"the fully equipped gourmet kitchen and commanding dining table curate a splendid setting for entertaining and gastronomic indulgence. Five lavish bedrooms accommodate ten guests in the utmost discretion and comfort. Guests may indulge in a world of bodily bliss courtesy of the state-of-the-art indoor swimming pool, a sauna, and a hammam.