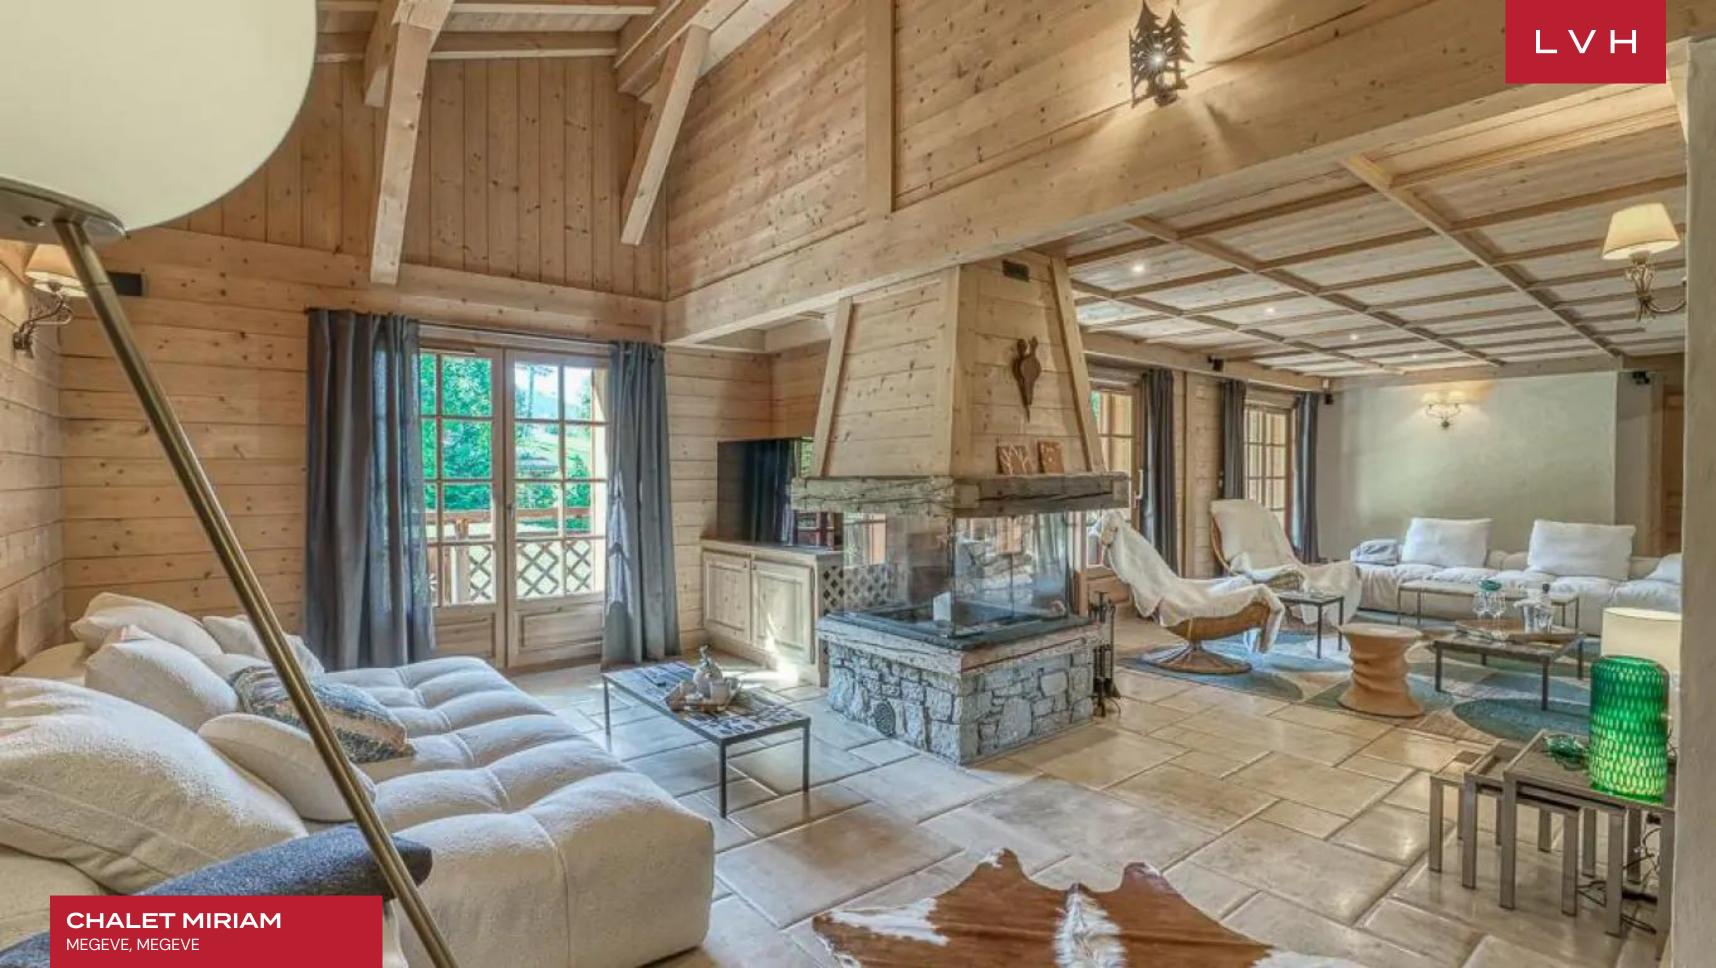

# CHALET MIRIAM

MEGEVE, MEGEVE

LVH

Chalet Miriam is the epitome of a modern mountain getaway estate. Boasting an immaculate contemporary style, this exceptional property is an aesthete's dream for an exciting holiday in Megeve.

Chalet Miriam presents an inventive open concept floor plan, harmoniously merging multiple lounge areas, dining areas, and kitchen. The lovely great room is perfectly conceived for large group congregation or lackadaisical afternoons lounging next to the alluring modern four-sided fireplace. Wood beamed ceiling and plush modern furniture doused in rich palettes beige, pewter, and light grey beams in the light-filled great room. A galaxy of rustic wood grains envelops the serene interiors flanked by French doors and windowsâ€"the fully equipped gourmet kitchen and commanding dining table curate a splendid setting for entertaining and gastronomic indulgence. Five lavish bedrooms accommodate ten guests in the utmost discretion and comfort. Guests may indulge in a world of bodily bliss courtesy of the state-of-the-art indoor swimming pool, a sauna, and a hammam.