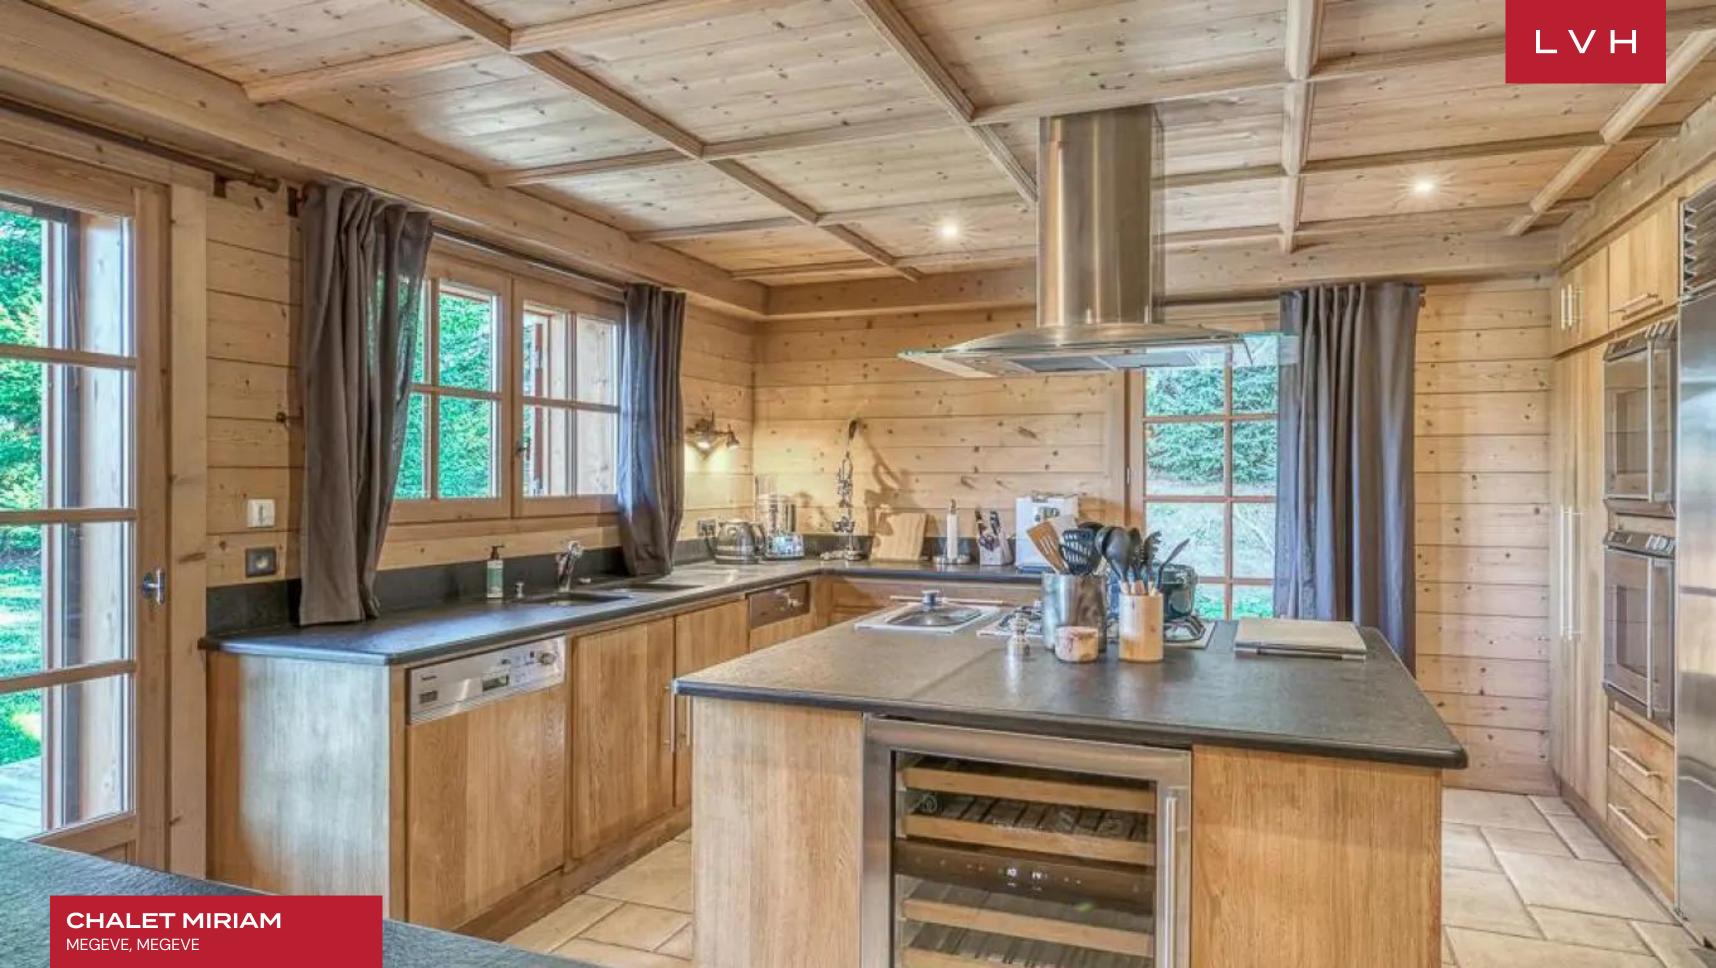

Chalet Miriam presents an inventive open concept floor plan, harmoniously merging multiple lounge areas, dining areas, and kitchen. The lovely great room is perfectly conceived for large group congregation or lackadaisical afternoons lounging next to the alluring modern four-sided fireplace. Wood beamed ceiling and plush modern furniture doused in rich palettes beige, pewter, and light grey beams in the light-filled great room. A galaxy of rustic wood grains envelops the serene interiors flanked by French doors and windowsâ€"the fully equipped gourmet kitchen and commanding dining table curate a splendid setting for entertaining and gastronomic indulgence. Five lavish bedrooms accommodate ten guests in the utmost discretion and comfort. Guests may indulge in a world of bodily bliss courtesy of the state-of-the-art indoor swimming pool, a sauna, and a hammam.