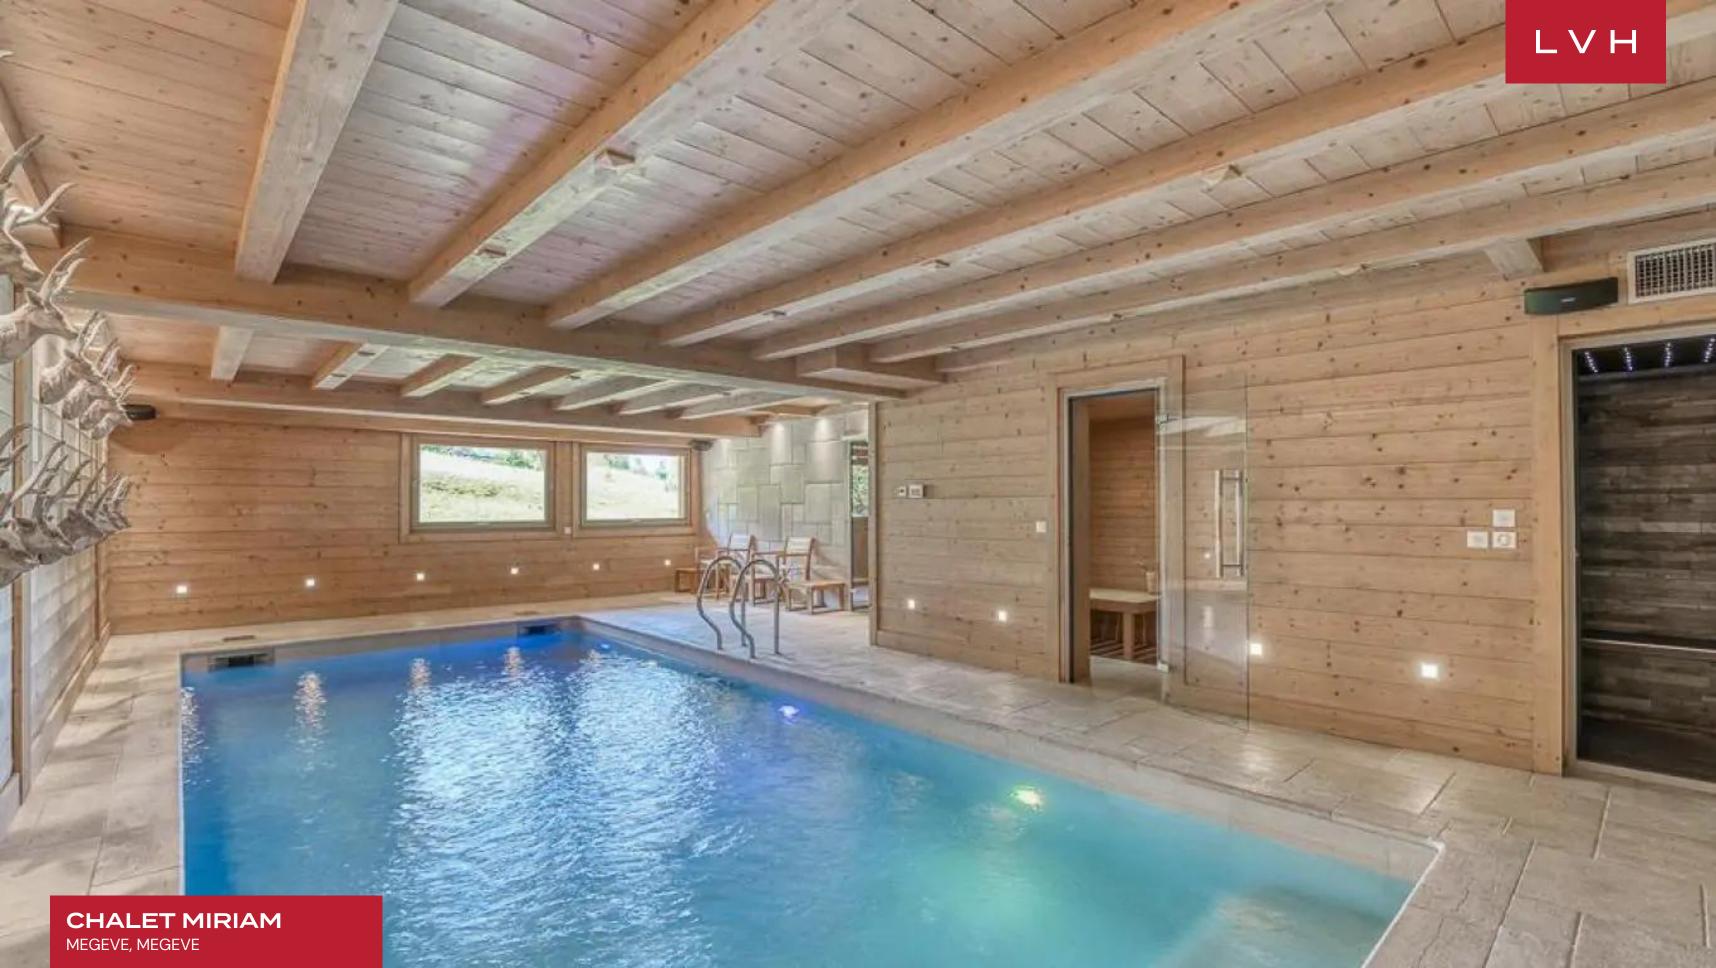

Chalet Miriam presents an inventive open concept floor plan, harmoniously merging multiple lounge areas, dining areas, and kitchen. The lovely great room is perfectly conceived for large group congregation or lackadaisical afternoons lounging next to the alluring modern four-sided fireplace. Wood beamed ceiling and plush modern furniture doused in rich palettes beige, pewter, and light grey beams in the light-filled great room. A galaxy of rustic wood grains envelops the serene interiors flanked by French doors and windowsâ€"the fully equipped gourmet kitchen and commanding dining table curate a splendid setting for entertaining and gastronomic indulgence. Five lavish bedrooms accommodate ten guests in the utmost discretion and comfort. Guests may indulge in a world of bodily bliss courtesy of the state-of-the-art indoor swimming pool, a sauna, and a hammam.