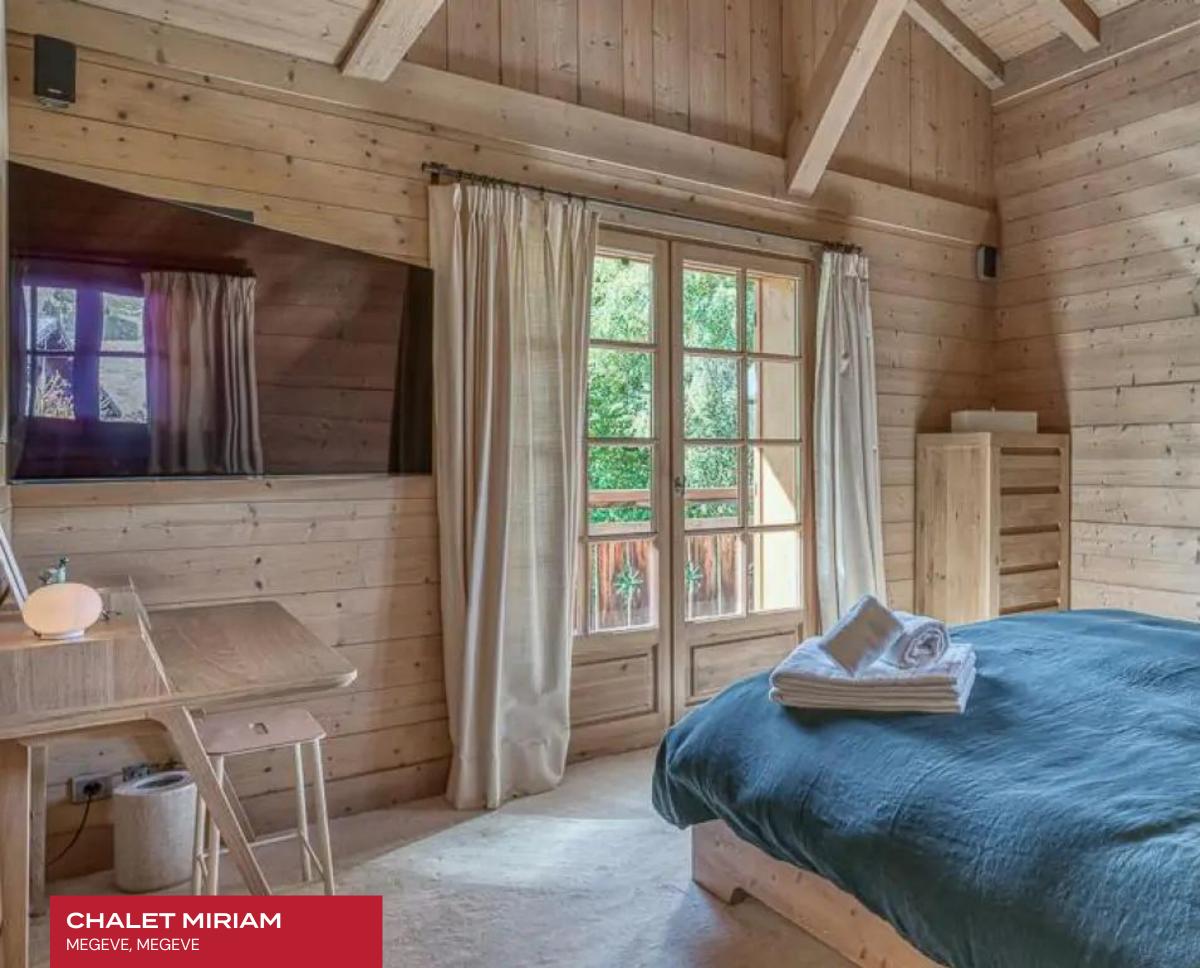

Chalet Miriam presents an inventive open concept floor plan, harmoniously merging multiple lounge areas, dining areas, and kitchen. The lovely great room is perfectly conceived for large group congregation or lackadaisical afternoons lounging next to the alluring modern four-sided fireplace. Wood beamed ceiling and plush modern furniture doused in rich palettes beige, pewter, and light grey beams in the light-filled great room. A galaxy of rustic wood grains envelops the serene interiors flanked by French doors and windowsâ€"the fully equipped gourmet kitchen and commanding dining table curate a splendid setting for entertaining and gastronomic indulgence. Five lavish bedrooms accommodate ten guests in the utmost discretion and comfort. Guests may indulge in a world of bodily bliss courtesy of the state-of-the-art indoor swimming pool, a sauna, and a hammam.