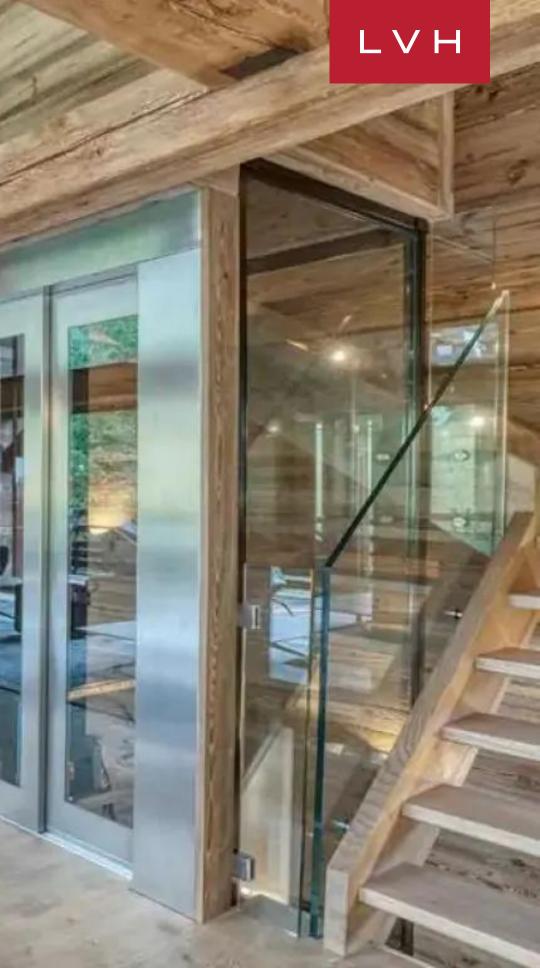

Spellbinding interiors harmoniously fuse classic Alpine romanticism with contemporary chic sensibilities. A network of roughhewn timber beams and trusses sculpt dynamic pitched ceilings in the open-concept great room. Bespoke designer furnishings, crisp whitewashed accent walls, and sleek LED lighting offer the ultimate counterpoint to the Villa's romantic cabin in the woods charm. Breathtaking alpine scenes are delivered to nearly every square inch of prime living and dining space, allowing for unforgettable family moments around its magnificent, dominating fireplace or at the elegant sixteen-seat dining table. Offering plenty of counter space, high-end appliances, and a breakfast bar, Chalet Maia's kitchen is a veritable showstopper, fusing form and functionality. All six ensuite bedrooms have been luxuriously appointed and optimized for the most restful sleep and are elevator-connected with the ground floor. Versatile lodging arrangements are ideal for traveling families or multi-generational groups. Top-notch amenities include an in-home cinema and comprehensive wellness facilities, including an infrared sauna, massage area, gym, and indoor pool with Jacuzzi. An oasis of rejuvenation and bodily bliss, this fantastic luxury vacation chalet is fully navigatable by the in-home elevator.