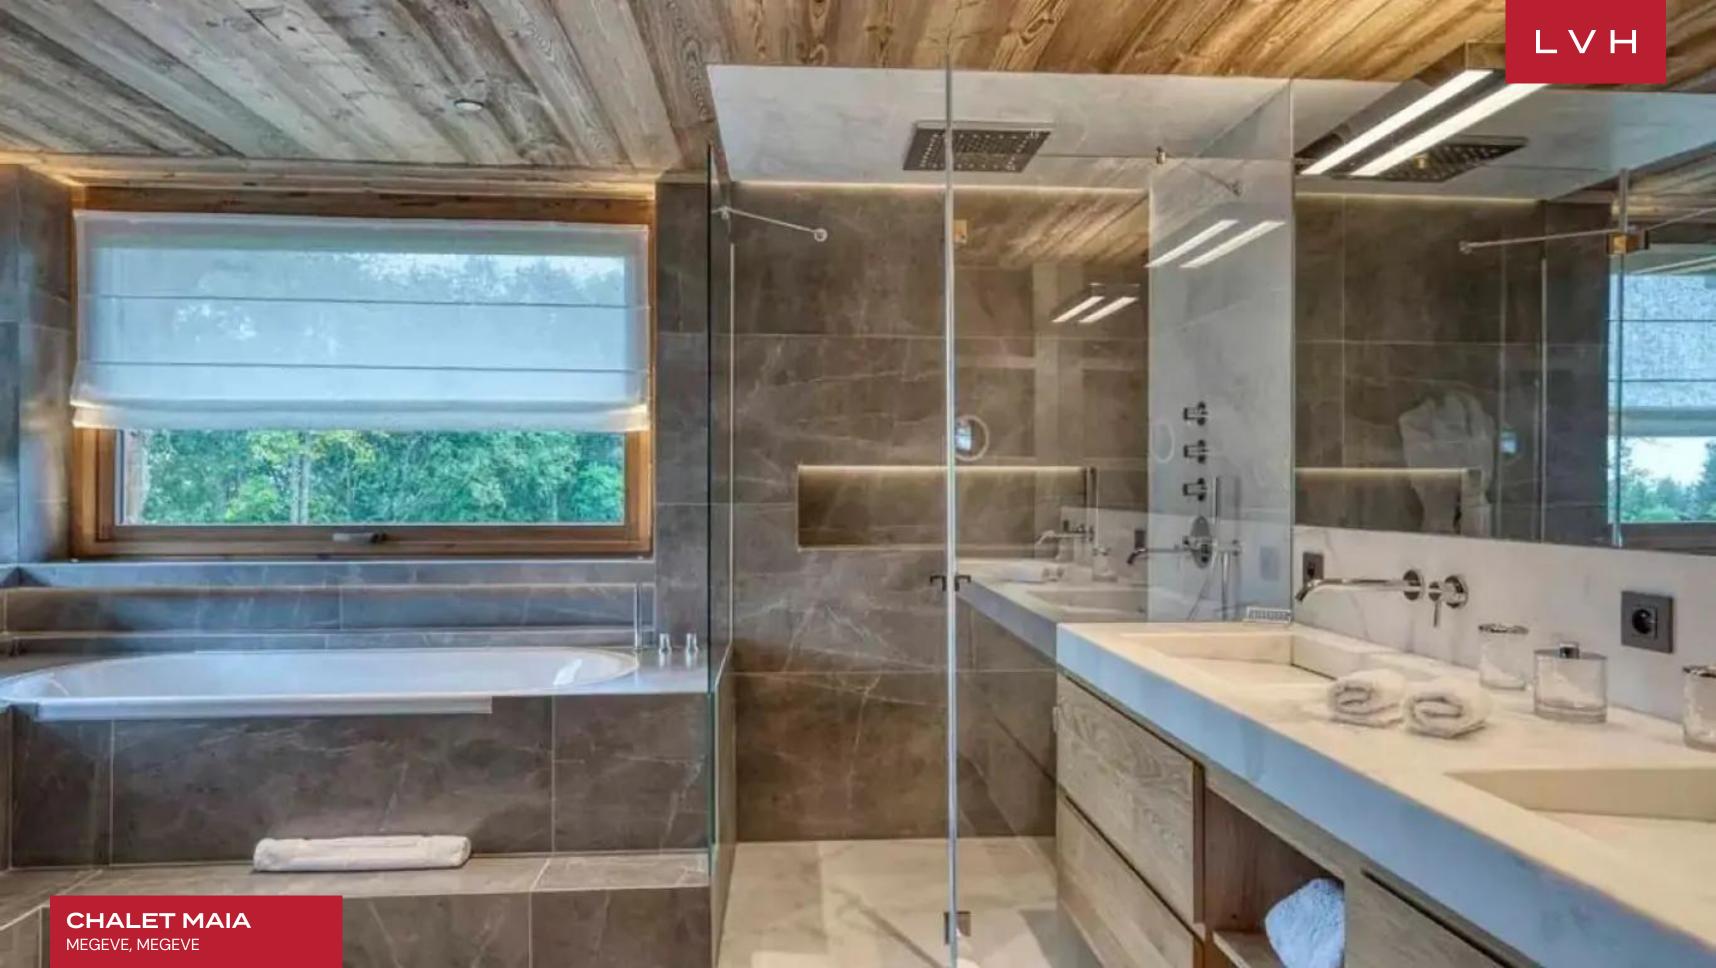

Spellbinding interiors harmoniously fuse classic Alpine romanticism with contemporary chic sensibilities. A network of roughhewn timber beams and trusses sculpt dynamic pitched ceilings in the open-concept great room. Bespoke designer furnishings, crisp whitewashed accent walls, and sleek LED lighting offer the ultimate counterpoint to the Villa's romantic cabin in the woods charm. Breathtaking alpine scenes are delivered to nearly every square inch of prime living and dining space, allowing for unforgettable family moments around its magnificent, dominating fireplace or at the elegant sixteen-seat dining table. Offering plenty of counter space, high-end appliances, and a breakfast bar, Chalet Maia's kitchen is a veritable showstopper, fusing form and functionality. All six ensuite bedrooms have been luxuriously appointed and optimized for the most restful sleep and are elevator-connected with the ground floor. Versatile lodging arrangements are ideal for traveling families or multi-generational groups. Top-notch amenities include an in-home cinema and comprehensive wellness facilities, including an infrared sauna, massage area, gym, and indoor pool with Jacuzzi. An oasis of rejuvenation and bodily bliss, this fantastic luxury vacation chalet is fully navigatable by the in-home elevator.

### INTERIOR

- Indoor Pool
- Private Elevator
- Sauna
- Ski Room
- Sound SystemStaff Quarters

-