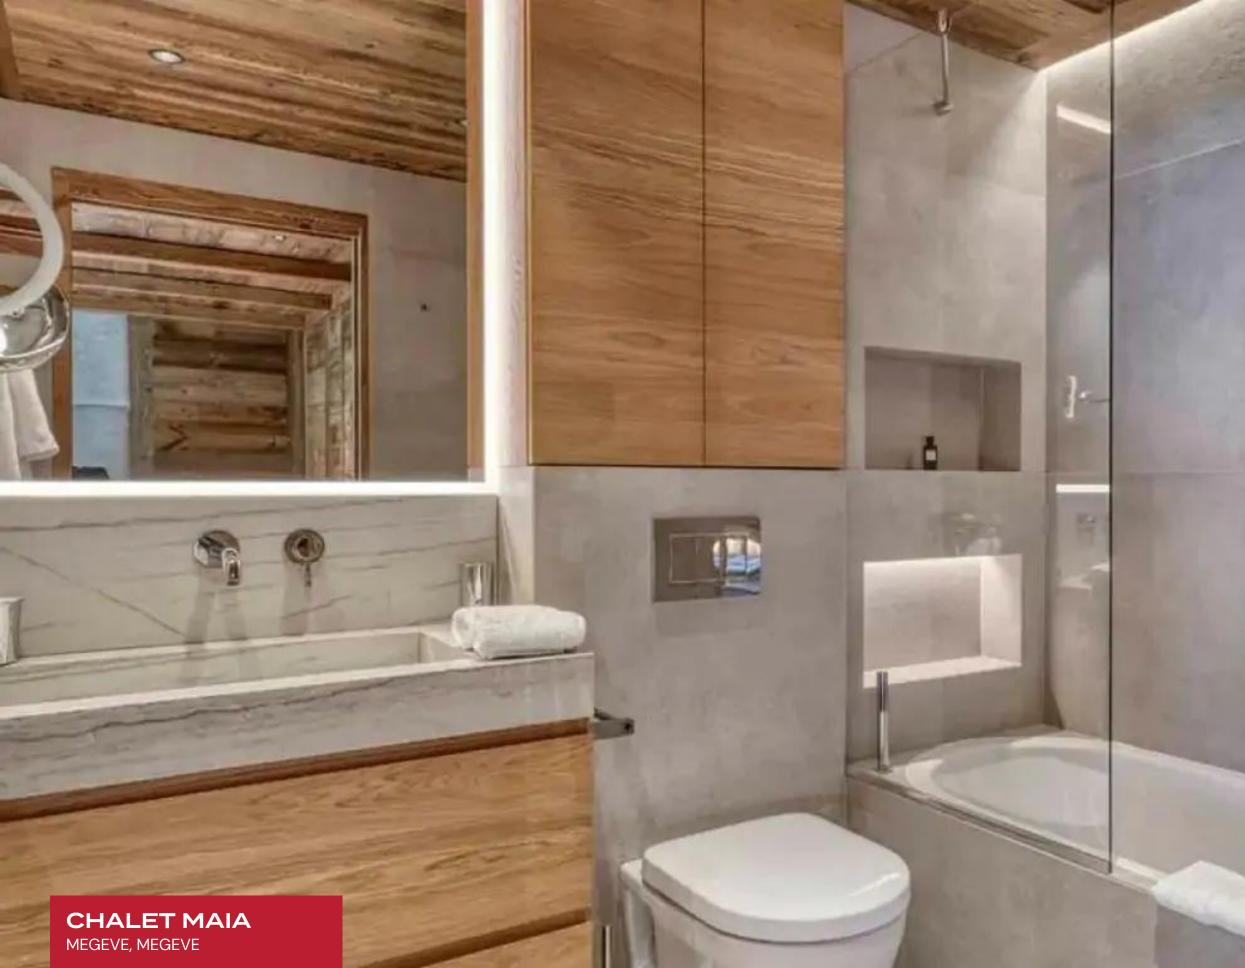

Spellbinding interiors harmoniously fuse classic Alpine romanticism with contemporary chic sensibilities. A network of roughhewn timber beams and trusses sculpt dynamic pitched ceilings in the open-concept great room. Bespoke designer furnishings, crisp whitewashed accent walls, and sleek LED lighting offer the ultimate counterpoint to the Villa's romantic cabin in the woods charm. Breathtaking alpine scenes are delivered to nearly every square inch of prime living and dining space, allowing for unforgettable family moments around its magnificent, dominating fireplace or at the elegant sixteen-seat dining table. Offering plenty of counter space, high-end appliances, and a breakfast bar, Chalet Maia's kitchen is a veritable showstopper, fusing form and functionality. All six ensuite bedrooms have been luxuriously appointed and optimized for the most restful sleep and are elevator-connected with the ground floor. Versatile lodging arrangements are ideal for traveling families or multi-generational groups. Top-notch amenities include an in-home cinema and comprehensive wellness facilities, including an infrared sauna, massage area, gym, and indoor pool with Jacuzzi. An oasis of rejuvenation and bodily bliss, this fantastic luxury vacation chalet is fully navigatable by the in-home elevator.