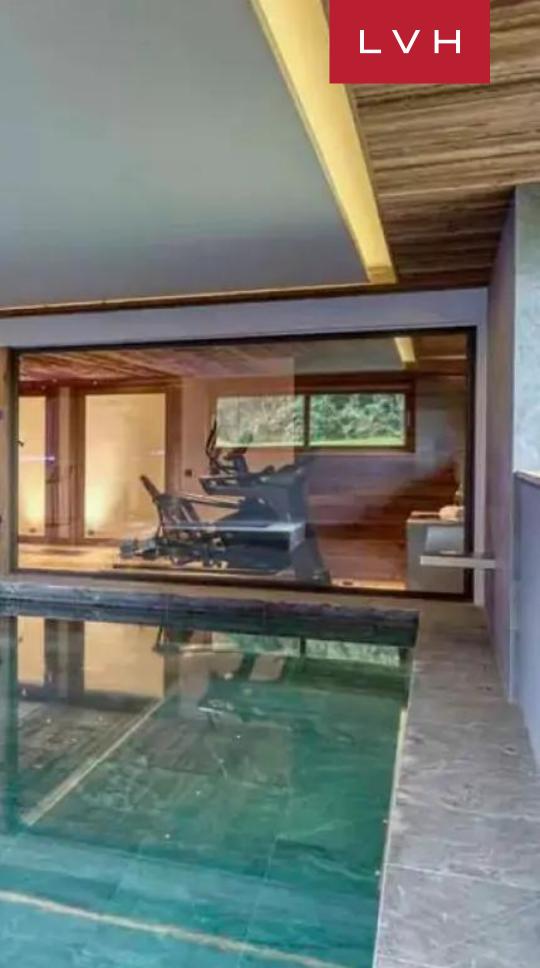

Spellbinding interiors harmoniously fuse classic Alpine romanticism with contemporary chic sensibilities. A network of roughhewn timber beams and trusses sculpt dynamic pitched ceilings in the open-concept great room. Bespoke designer furnishings, crisp whitewashed accent walls, and sleek LED lighting offer the ultimate counterpoint to the Villa's romantic cabin in the woods charm. Breathtaking alpine scenes are delivered to nearly every square inch of prime living and dining space, allowing for unforgettable family moments around its magnificent, dominating fireplace or at the elegant sixteen-seat dining table. Offering plenty of counter space, high-end appliances, and a breakfast bar, Chalet Maia's kitchen is a veritable showstopper, fusing form and functionality. All six ensuite bedrooms have been luxuriously appointed and optimized for the most restful sleep and are elevator-connected with the ground floor. Versatile lodging arrangements are ideal for traveling families or multi-generational groups. Top-notch amenities include an in-home cinema and comprehensive wellness facilities, including an infrared sauna, massage area, gym, and indoor pool with Jacuzzi. An oasis of rejuvenation and bodily bliss, this fantastic luxury vacation chalet is fully navigatable by the in-home elevator.

#### INTERIOR

- Bar
- Cable, Satellite or Smart TV
- Home Theater
- Fireplace
- Gym
- Indoor Hot Tub
- Laundry
- Massage Room