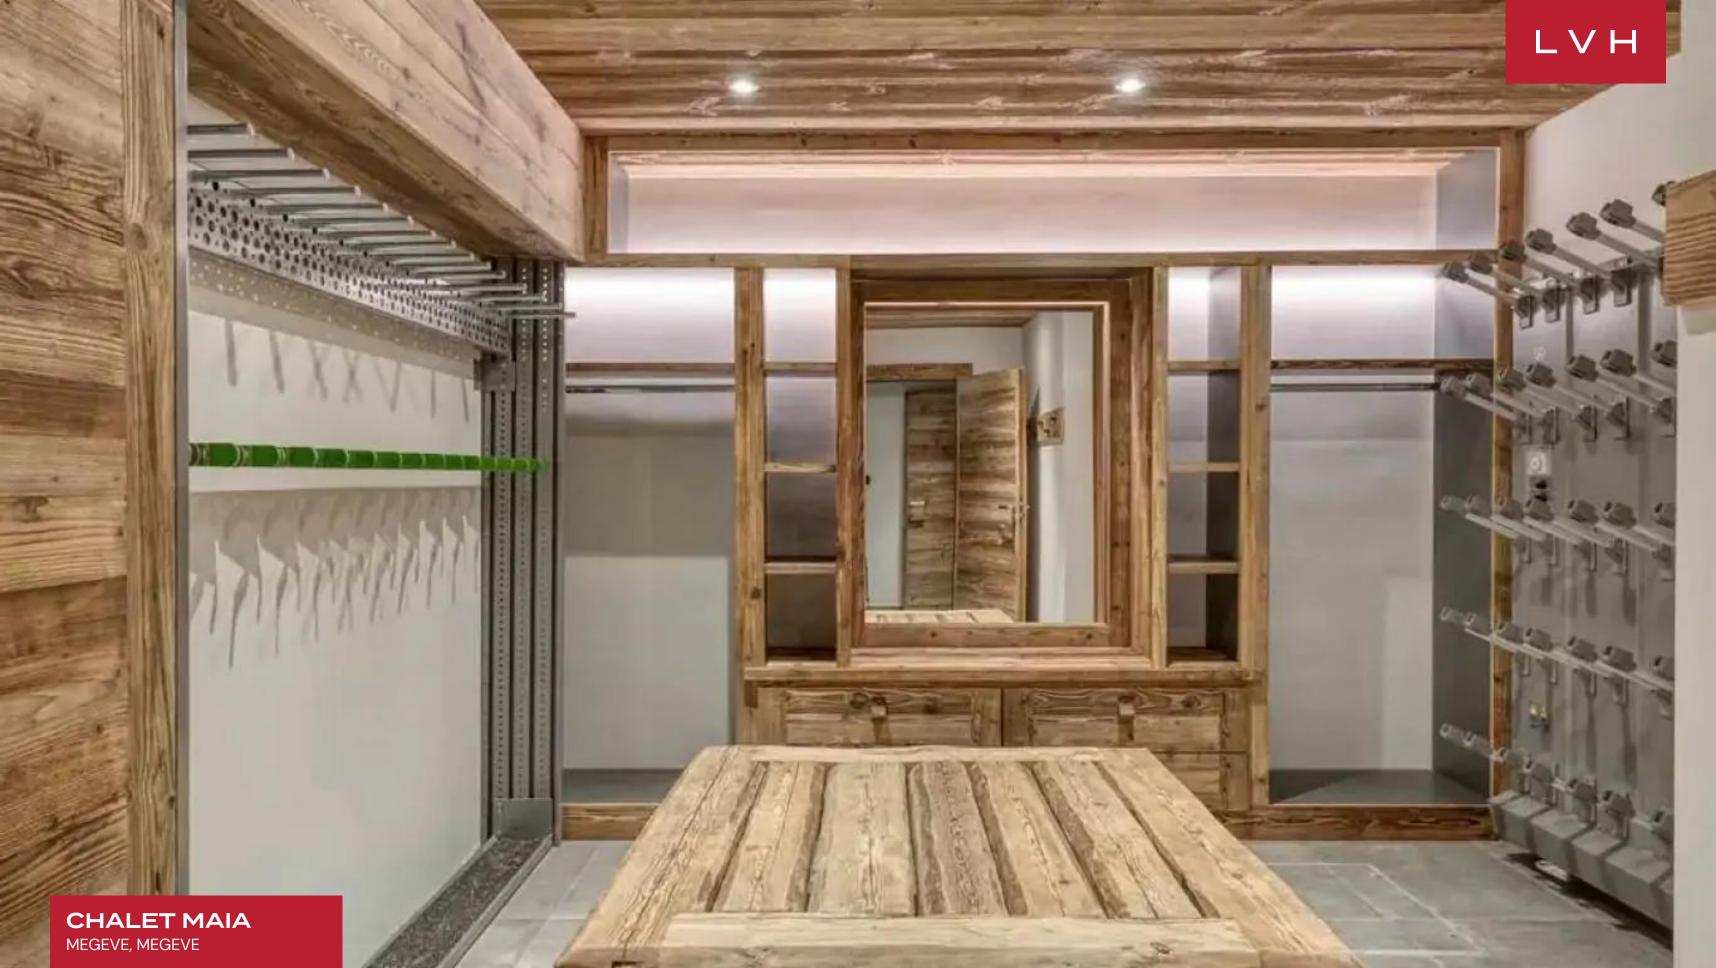

Spellbinding interiors harmoniously fuse classic Alpine romanticism with contemporary chic sensibilities. A network of roughhewn timber beams and trusses sculpt dynamic pitched ceilings in the open-concept great room. Bespoke designer furnishings, crisp whitewashed accent walls, and sleek LED lighting offer the ultimate counterpoint to the Villa's romantic cabin in the woods charm. Breathtaking alpine scenes are delivered to nearly every square inch of prime living and dining space, allowing for unforgettable family moments around its magnificent, dominating fireplace or at the elegant sixteen-seat dining table. Offering plenty of counter space, high-end appliances, and a breakfast bar, Chalet Maia's kitchen is a veritable showstopper, fusing form and functionality. All six ensuite bedrooms have been luxuriously appointed and optimized for the most restful sleep and are elevator-connected with the ground floor. Versatile lodging arrangements are ideal for traveling families or multi-generational groups. Top-notch amenities include an in-home cinema and comprehensive wellness facilities, including an infrared sauna, massage area, gym, and indoor pool with Jacuzzi. An oasis of rejuvenation and bodily bliss, this fantastic luxury vacation chalet is fully navigatable by the in-home elevator.

### INTERIOR

- Indoor Pool
- Private Elevator
- Sauna
- Ski Room
- Sound SystemStaff Quarters

-