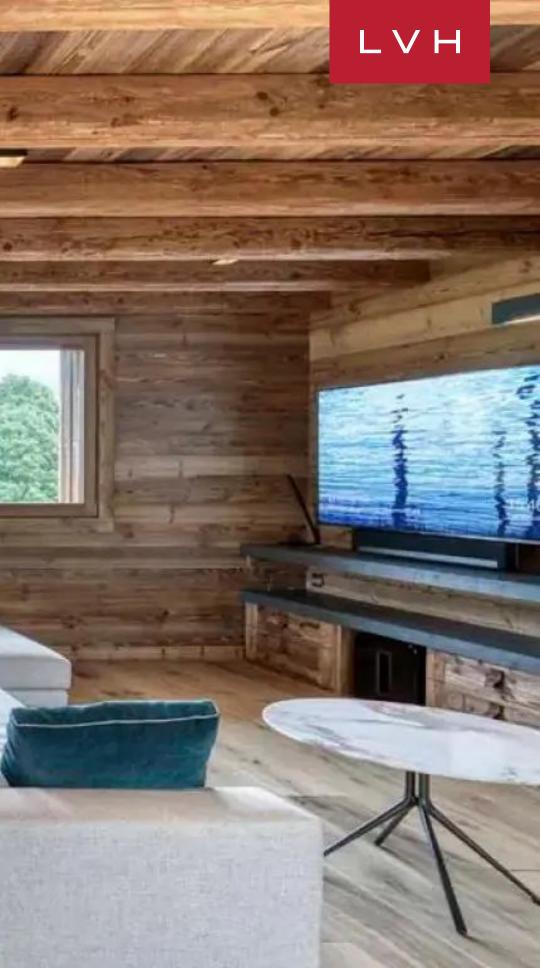

Spellbinding interiors harmoniously fuse classic Alpine romanticism with contemporary chic sensibilities. A network of roughhewn timber beams and trusses sculpt dynamic pitched ceilings in the open-concept great room. Bespoke designer furnishings, crisp whitewashed accent walls, and sleek LED lighting offer the ultimate counterpoint to the Villa's romantic cabin in the woods charm. Breathtaking alpine scenes are delivered to nearly every square inch of prime living and dining space, allowing for unforgettable family moments around its magnificent, dominating fireplace or at the elegant sixteen-seat dining table. Offering plenty of counter space, high-end appliances, and a breakfast bar, Chalet Maia's kitchen is a veritable showstopper, fusing form and functionality. All six ensuite bedrooms have been luxuriously appointed and optimized for the most restful sleep and are elevator-connected with the ground floor. Versatile lodging arrangements are ideal for traveling families or multi-generational groups. Top-notch amenities include an in-home cinema and comprehensive wellness facilities, including an infrared sauna, massage area, gym, and indoor pool with Jacuzzi. An oasis of rejuvenation and bodily bliss, this fantastic luxury vacation chalet is fully navigatable by the in-home elevator.

#### INTERIOR

- Bar
- Cable, Satellite or Smart TV
- Home Theater
- Fireplace
- Gym
- Indoor Hot Tub
- Laundry
- Massage Room