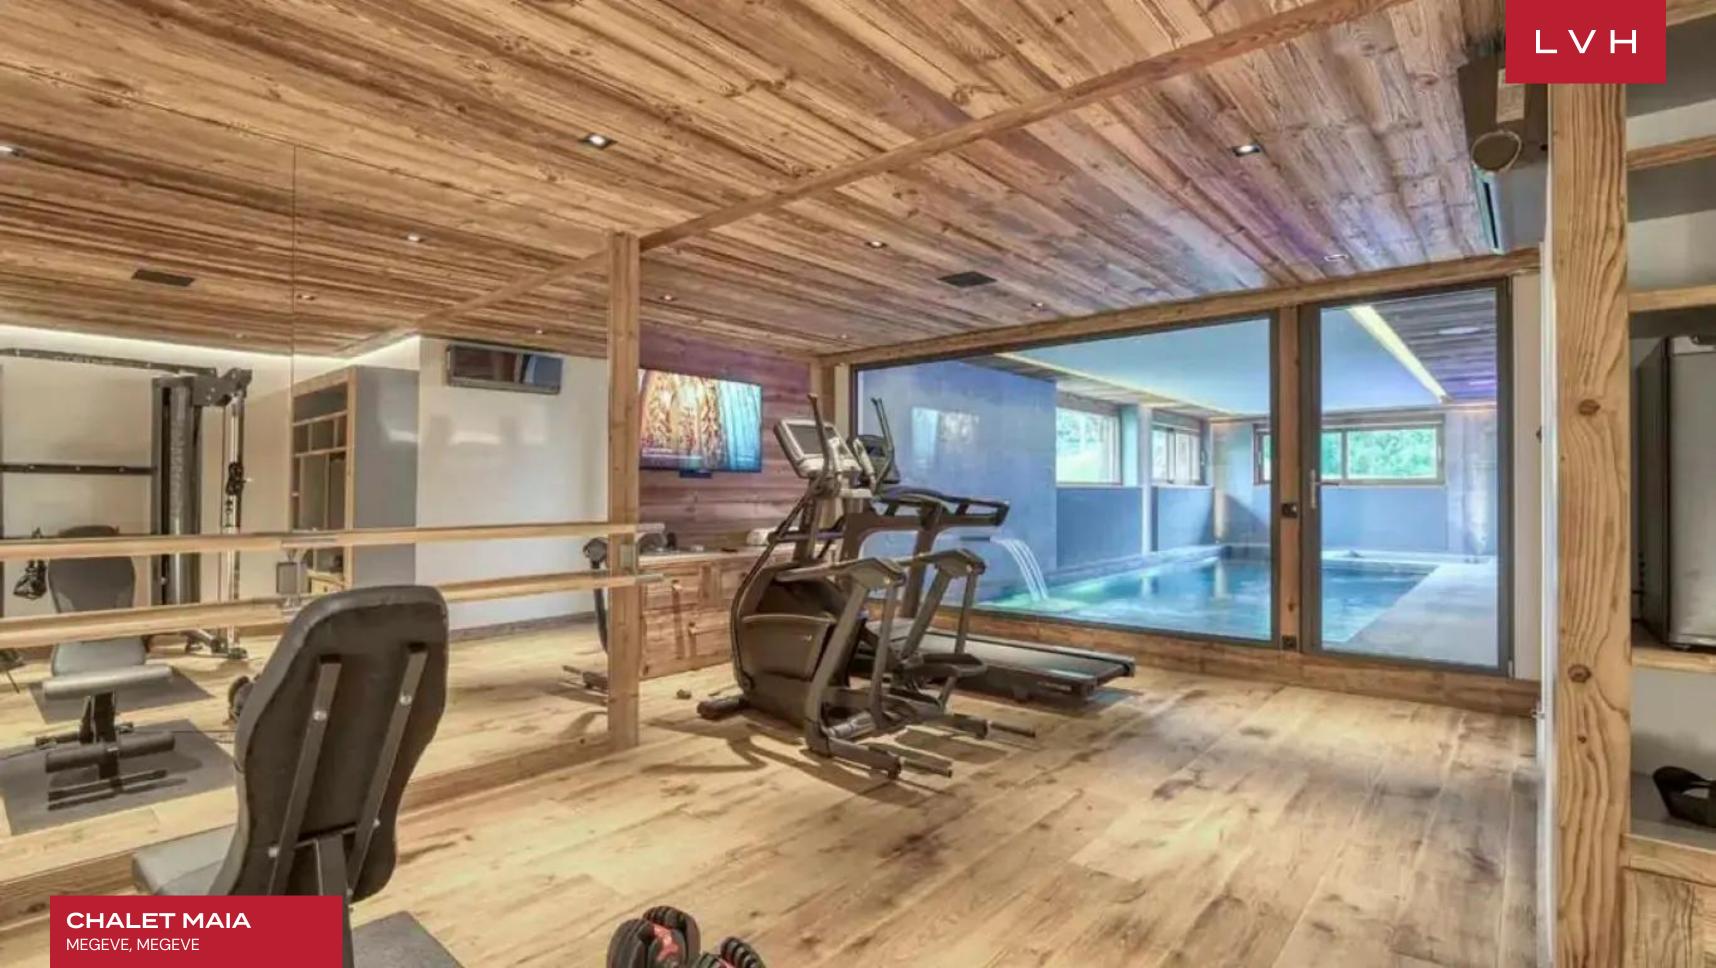

Spellbinding interiors harmoniously fuse classic Alpine romanticism with contemporary chic sensibilities. A network of roughhewn timber beams and trusses sculpt dynamic pitched ceilings in the open-concept great room. Bespoke designer furnishings, crisp whitewashed accent walls, and sleek LED lighting offer the ultimate counterpoint to the Villa's romantic cabin in the woods charm. Breathtaking alpine scenes are delivered to nearly every square inch of prime living and dining space, allowing for unforgettable family moments around its magnificent, dominating fireplace or at the elegant sixteen-seat dining table. Offering plenty of counter space, high-end appliances, and a breakfast bar, Chalet Maia's kitchen is a veritable showstopper, fusing form and functionality. All six ensuite bedrooms have been luxuriously appointed and optimized for the most restful sleep and are elevator-connected with the ground floor. Versatile lodging arrangements are ideal for traveling families or multi-generational groups. Top-notch amenities include an in-home cinema and comprehensive wellness facilities, including an infrared sauna, massage area, gym, and indoor pool with Jacuzzi. An oasis of rejuvenation and bodily bliss, this fantastic luxury vacation chalet is fully navigatable by the in-home elevator.

#### INTERIOR

- Bar
- Cable, Satellite or Smart TV
- Home Theater
- Fireplace
- Gym
- Indoor Hot Tub
- Laundry
- Massage Room

### INTERIOR

- Indoor Pool
- Private Elevator
- Sauna
- Ski Room
- Sound SystemStaff Quarters

-