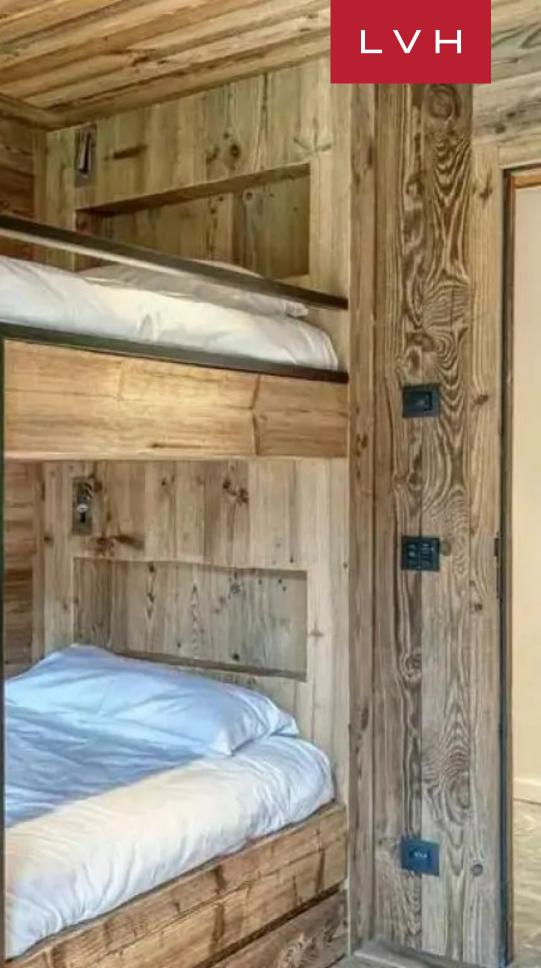

Spellbinding interiors harmoniously fuse classic Alpine romanticism with contemporary chic sensibilities. A network of roughhewn timber beams and trusses sculpt dynamic pitched ceilings in the open-concept great room. Bespoke designer furnishings, crisp whitewashed accent walls, and sleek LED lighting offer the ultimate counterpoint to the Villa's romantic cabin in the woods charm. Breathtaking alpine scenes are delivered to nearly every square inch of prime living and dining space, allowing for unforgettable family moments around its magnificent, dominating fireplace or at the elegant sixteen-seat dining table. Offering plenty of counter space, high-end appliances, and a breakfast bar, Chalet Maia's kitchen is a veritable showstopper, fusing form and functionality. All six ensuite bedrooms have been luxuriously appointed and optimized for the most restful sleep and are elevator-connected with the ground floor. Versatile lodging arrangements are ideal for traveling families or multi-generational groups. Top-notch amenities include an in-home cinema and comprehensive wellness facilities, including an infrared sauna, massage area, gym, and indoor pool with Jacuzzi. An oasis of rejuvenation and bodily bliss, this fantastic luxury vacation chalet is fully navigatable by the in-home elevator.