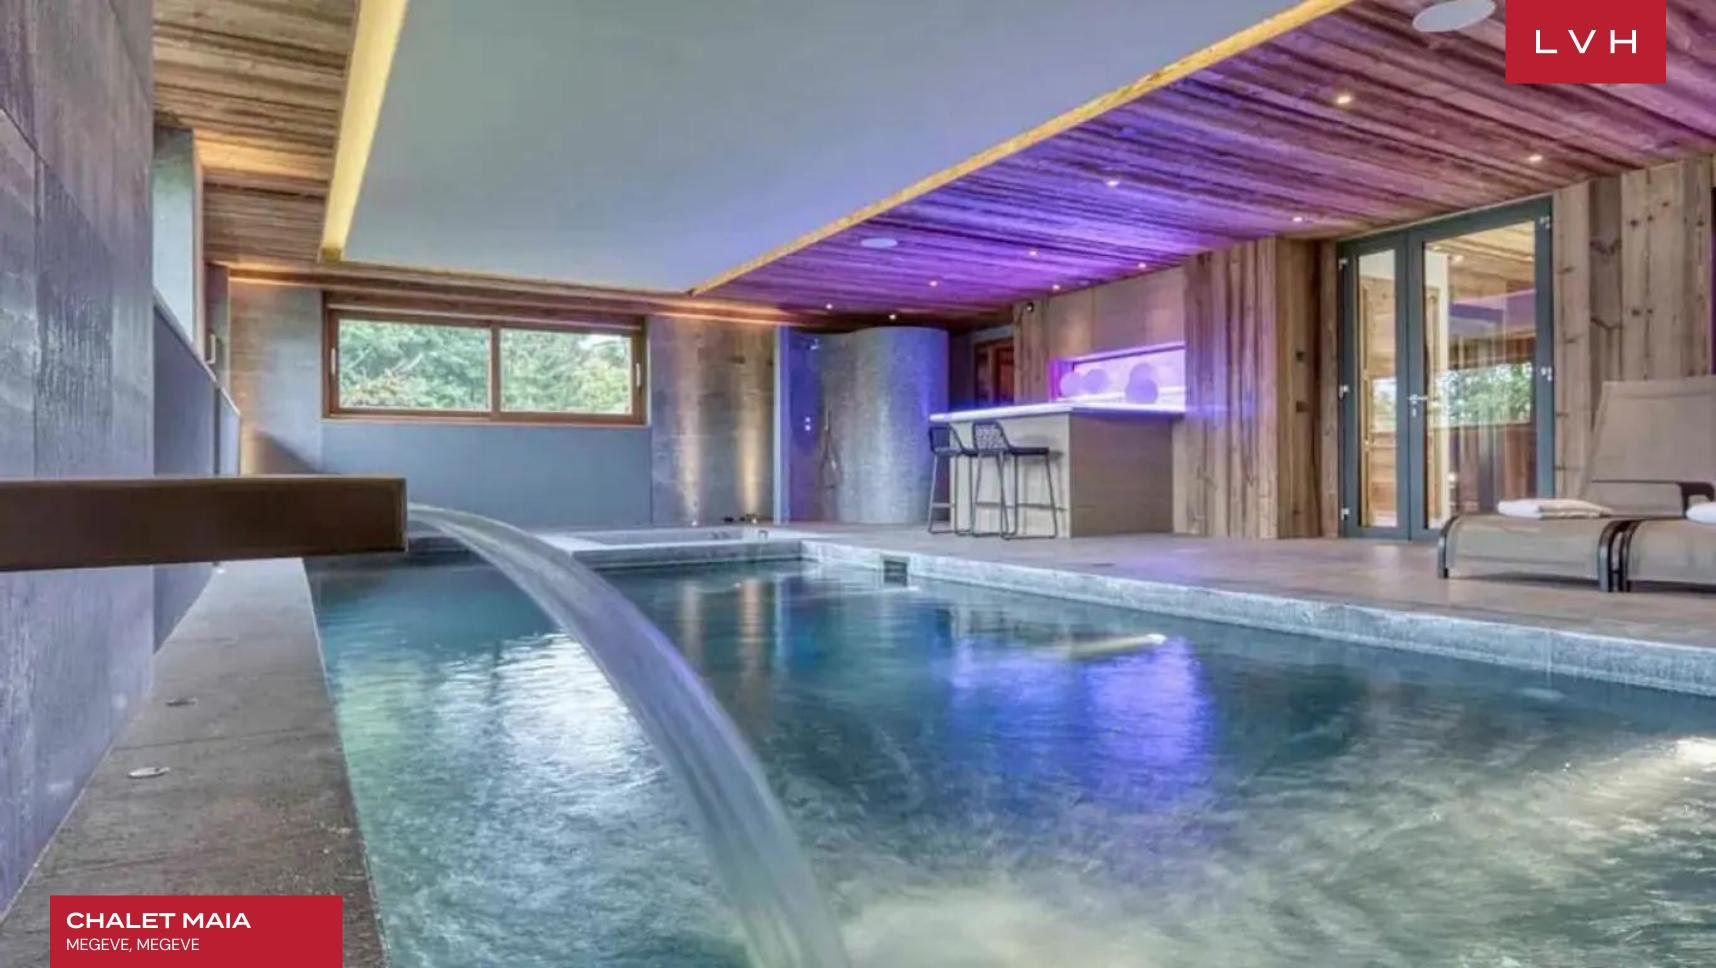

Spellbinding interiors harmoniously fuse classic Alpine romanticism with contemporary chic sensibilities. A network of roughhewn timber beams and trusses sculpt dynamic pitched ceilings in the open-concept great room. Bespoke designer furnishings, crisp whitewashed accent walls, and sleek LED lighting offer the ultimate counterpoint to the Villa's romantic cabin in the woods charm. Breathtaking alpine scenes are delivered to nearly every square inch of prime living and dining space, allowing for unforgettable family moments around its magnificent, dominating fireplace or at the elegant sixteen-seat dining table. Offering plenty of counter space, high-end appliances, and a breakfast bar, Chalet Maia's kitchen is a veritable showstopper, fusing form and functionality. All six ensuite bedrooms have been luxuriously appointed and optimized for the most restful sleep and are elevator-connected with the ground floor. Versatile lodging arrangements are ideal for traveling families or multi-generational groups. Top-notch amenities include an in-home cinema and comprehensive wellness facilities, including an infrared sauna, massage area, gym, and indoor pool with Jacuzzi. An oasis of rejuvenation and bodily bliss, this fantastic luxury vacation chalet is fully navigatable by the in-home elevator.

### INTERIOR

- Indoor Pool
- Private Elevator
- Sauna
- Ski Room
- Sound SystemStaff Quarters

-