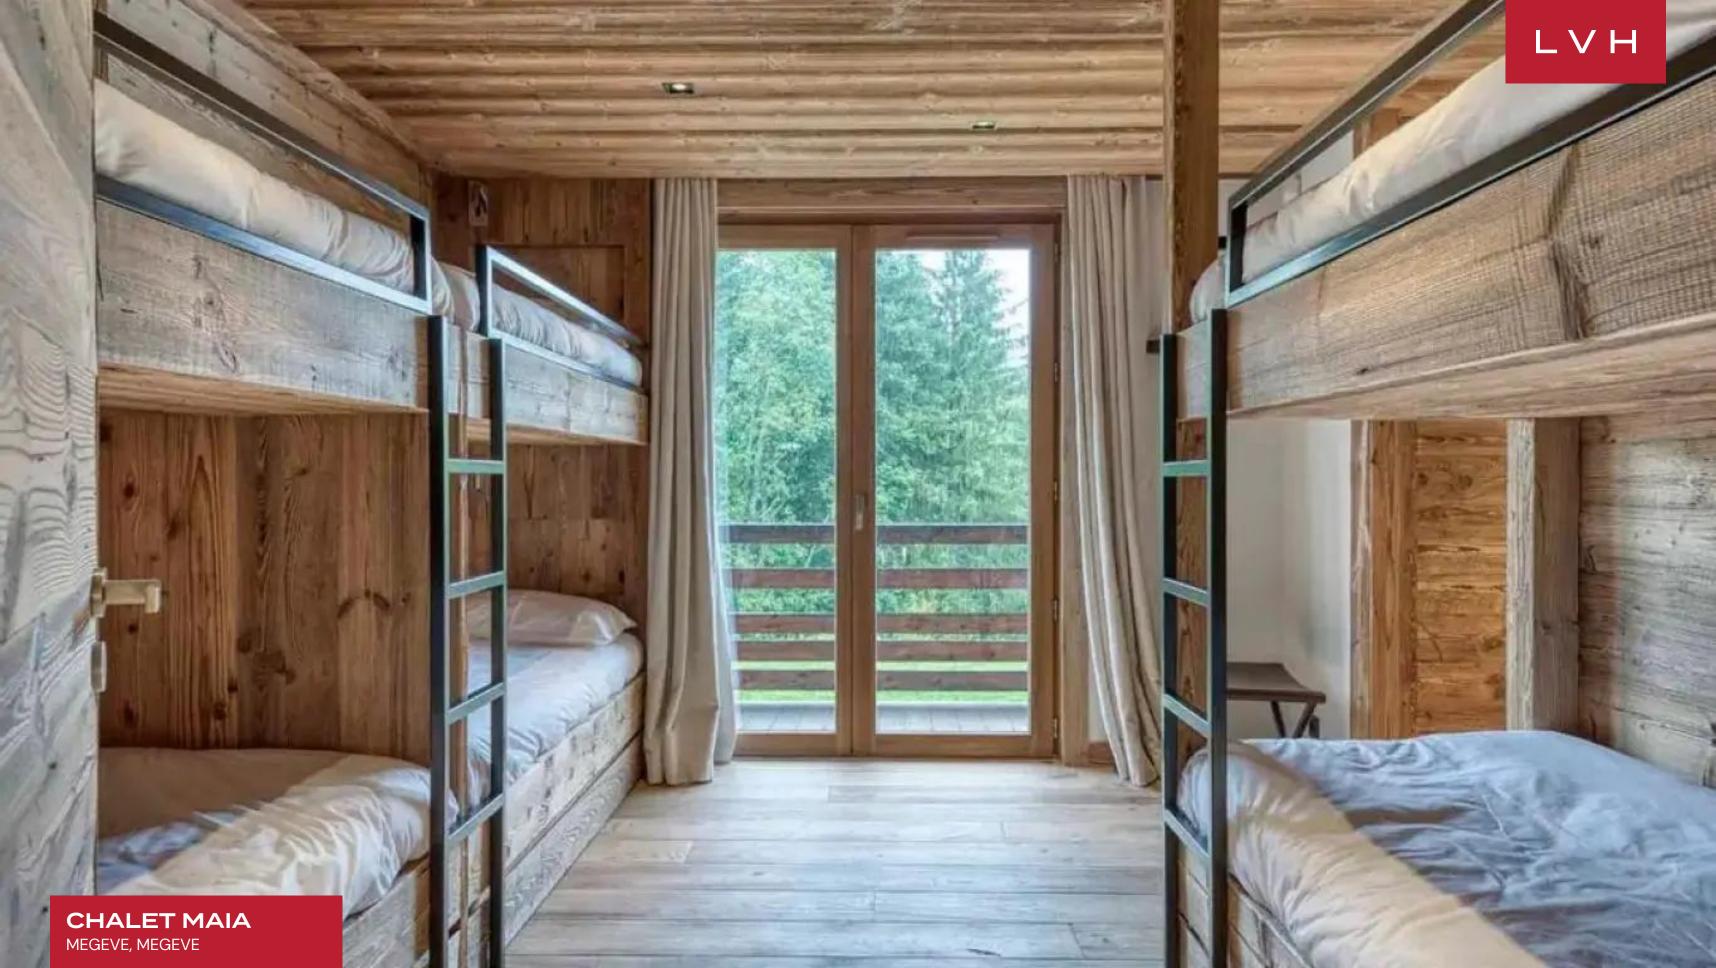

Spellbinding interiors harmoniously fuse classic Alpine romanticism with contemporary chic sensibilities. A network of roughhewn timber beams and trusses sculpt dynamic pitched ceilings in the open-concept great room. Bespoke designer furnishings, crisp whitewashed accent walls, and sleek LED lighting offer the ultimate counterpoint to the Villa's romantic cabin in the woods charm. Breathtaking alpine scenes are delivered to nearly every square inch of prime living and dining space, allowing for unforgettable family moments around its magnificent, dominating fireplace or at the elegant sixteen-seat dining table. Offering plenty of counter space, high-end appliances, and a breakfast bar, Chalet Maia's kitchen is a veritable showstopper, fusing form and functionality. All six ensuite bedrooms have been luxuriously appointed and optimized for the most restful sleep and are elevator-connected with the ground floor. Versatile lodging arrangements are ideal for traveling families or multi-generational groups. Top-notch amenities include an in-home cinema and comprehensive wellness facilities, including an infrared sauna, massage area, gym, and indoor pool with Jacuzzi. An oasis of rejuvenation and bodily bliss, this fantastic luxury vacation chalet is fully navigatable by the in-home elevator.