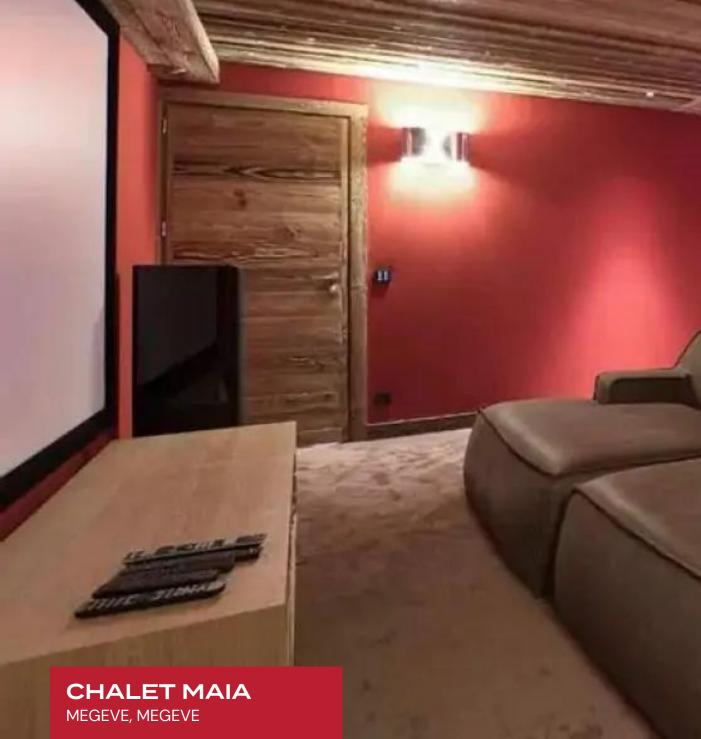

#### INTERIOR

- Bar
- Cable, Satellite or Smart TV
- Home Theater
- Fireplace
- Gym
- Indoor Hot Tub
- Laundry
- Massage Room