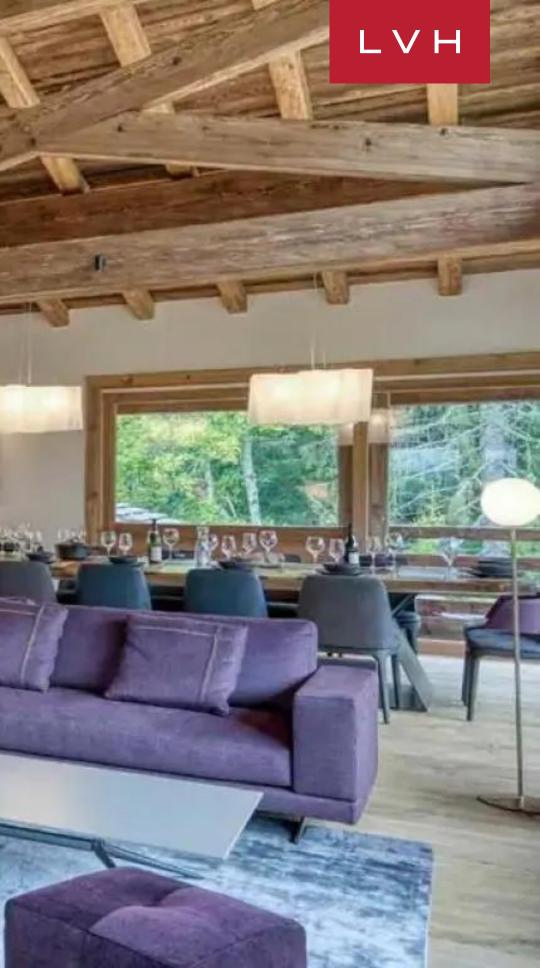

Spellbinding interiors harmoniously fuse classic Alpine romanticism with contemporary chic sensibilities. A network of roughhewn timber beams and trusses sculpt dynamic pitched ceilings in the open-concept great room. Bespoke designer furnishings, crisp whitewashed accent walls, and sleek LED lighting offer the ultimate counterpoint to the Villa's romantic cabin in the woods charm. Breathtaking alpine scenes are delivered to nearly every square inch of prime living and dining space, allowing for unforgettable family moments around its magnificent, dominating fireplace or at the elegant sixteen-seat dining table. Offering plenty of counter space, high-end appliances, and a breakfast bar, Chalet Maia's kitchen is a veritable showstopper, fusing form and functionality. All six ensuite bedrooms have been luxuriously appointed and optimized for the most restful sleep and are elevator-connected with the ground floor. Versatile lodging arrangements are ideal for traveling families or multi-generational groups. Top-notch amenities include an in-home cinema and comprehensive wellness facilities, including an infrared sauna, massage area, gym, and indoor pool with Jacuzzi. An oasis of rejuvenation and bodily bliss, this fantastic luxury vacation chalet is fully navigatable by the in-home elevator.

Belonging to the most exclusive tier of luxury vacation rentals, Chalet Maia leaves no one impervious to her charms. Traditional balcony spaces are immersed in serene Alpine calm, offering a glorious backdrop for soaking in the sights or the winter sun. Gather for a nightcap, regale with loved ones or marvel in solitude at a dazzling night sky over from Chalet Maia's multiple vantage points.