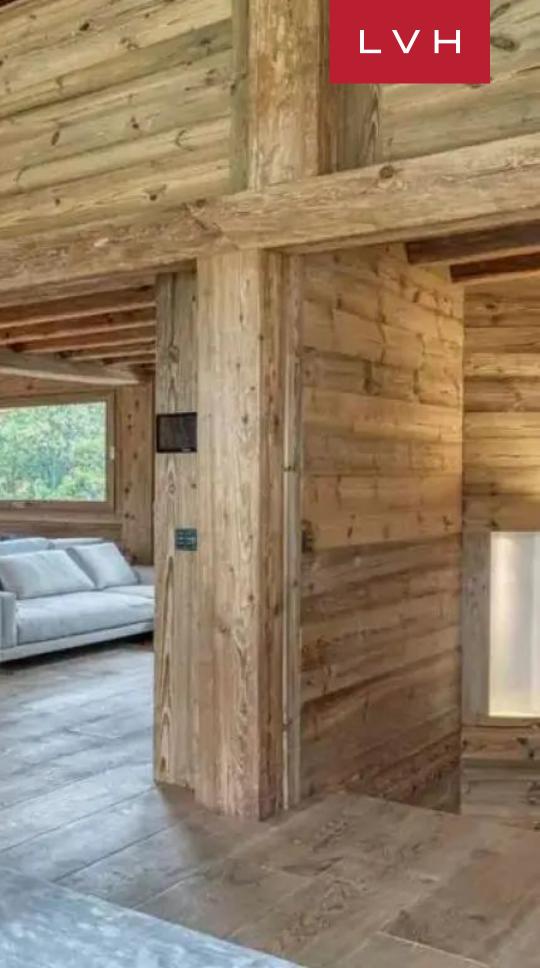

Spellbinding interiors harmoniously fuse classic Alpine romanticism with contemporary chic sensibilities. A network of roughhewn timber beams and trusses sculpt dynamic pitched ceilings in the open-concept great room. Bespoke designer furnishings, crisp whitewashed accent walls, and sleek LED lighting offer the ultimate counterpoint to the Villa's romantic cabin in the woods charm. Breathtaking alpine scenes are delivered to nearly every square inch of prime living and dining space, allowing for unforgettable family moments around its magnificent, dominating fireplace or at the elegant sixteen-seat dining table. Offering plenty of counter space, high-end appliances, and a breakfast bar, Chalet Maia's kitchen is a veritable showstopper, fusing form and functionality. All six ensuite bedrooms have been luxuriously appointed and optimized for the most restful sleep and are elevator-connected with the ground floor. Versatile lodging arrangements are ideal for traveling families or multi-generational groups. Top-notch amenities include an in-home cinema and comprehensive wellness facilities, including an infrared sauna, massage area, gym, and indoor pool with Jacuzzi. An oasis of rejuvenation and bodily bliss, this fantastic luxury vacation chalet is fully navigatable by the in-home elevator.