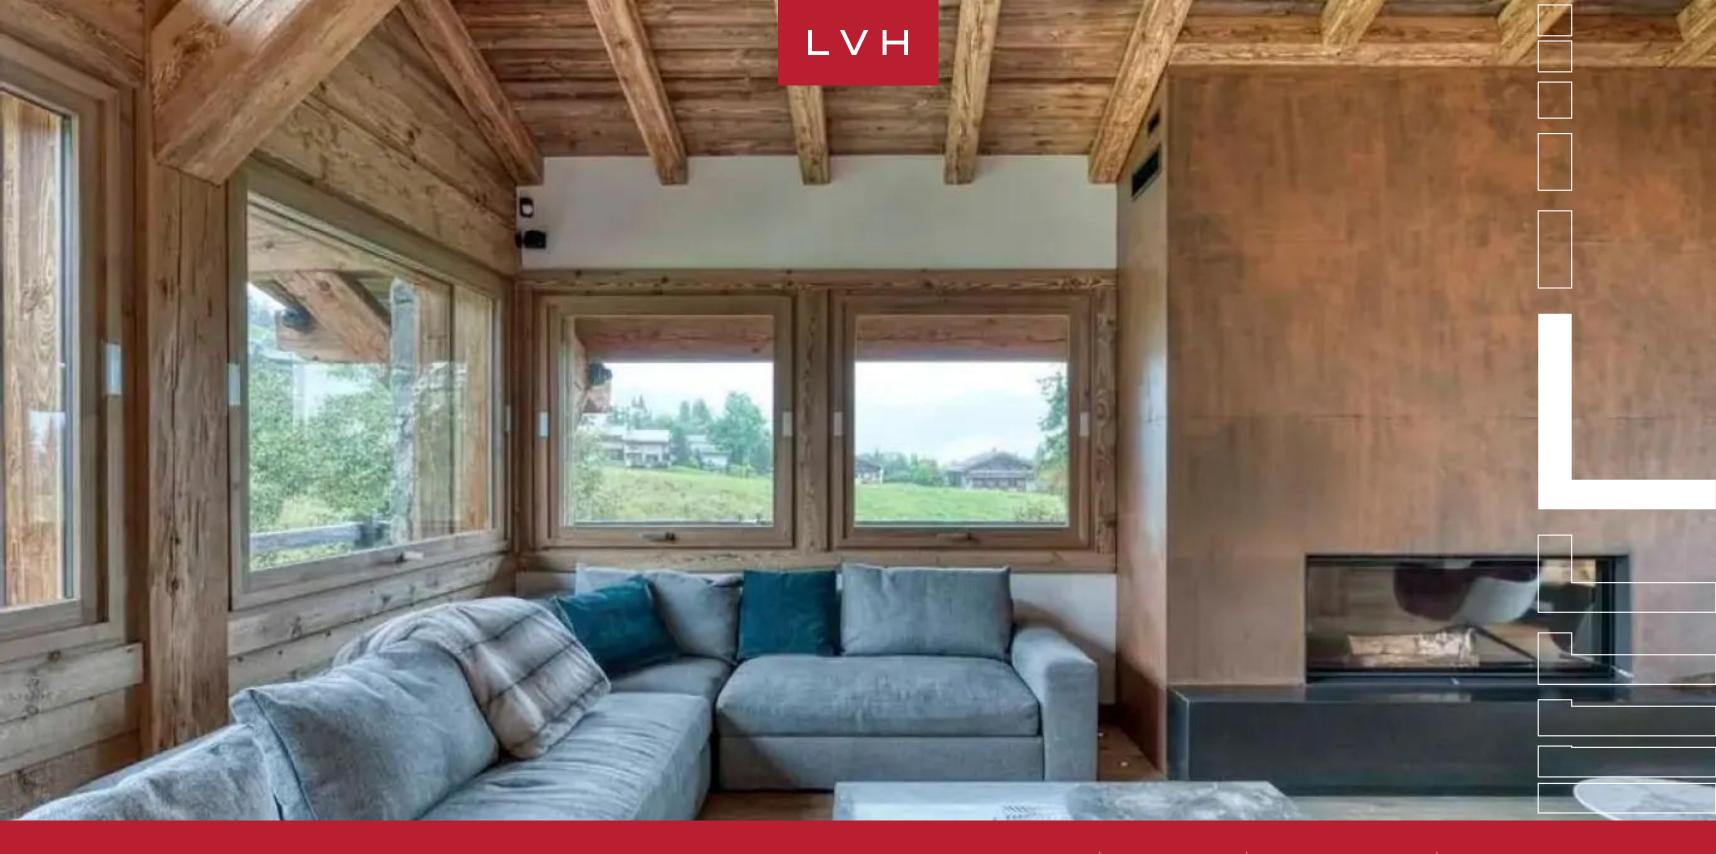

Spellbinding interiors harmoniously fuse classic Alpine romanticism with contemporary chic sensibilities. A network of roughhewn timber beams and trusses sculpt dynamic pitched ceilings in the open-concept great room. Bespoke designer furnishings, crisp whitewashed accent walls, and sleek LED lighting offer the ultimate counterpoint to the Villa's romantic cabin in the woods charm. Breathtaking alpine scenes are delivered to nearly every square inch of prime living and dining space, allowing for unforgettable family moments around its magnificent, dominating fireplace or at the elegant sixteen-seat dining table. Offering plenty of counter space, high-end appliances, and a breakfast bar, Chalet Maia's kitchen is a veritable showstopper, fusing form and functionality. All six ensuite bedrooms have been luxuriously appointed and optimized for the most restful sleep and are elevator-connected with the ground floor. Versatile lodging arrangements are ideal for traveling families or multi-generational groups. Top-notch amenities include an in-home cinema and comprehensive wellness facilities, including an infrared sauna, massage area, gym, and indoor pool with Jacuzzi. An oasis of rejuvenation and bodily bliss, this fantastic luxury vacation chalet is fully navigatable by the in-home elevator.

Belonging to the most exclusive tier of luxury vacation rentals, Chalet Maia leaves no one impervious to her charms. Traditional balcony spaces are immersed in serene Alpine calm, offering a glorious backdrop for soaking in the sights or the winter sun. Gather for a nightcap, regale with loved ones or marvel in solitude at a dazzling night sky over from Chalet Maia's multiple vantage points.