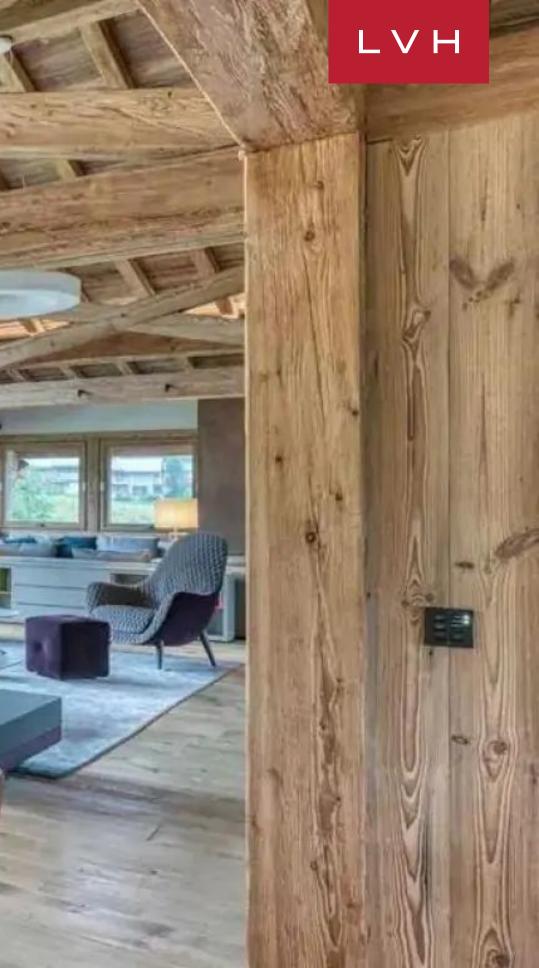

Spellbinding interiors harmoniously fuse classic Alpine romanticism with contemporary chic sensibilities. A network of roughhewn timber beams and trusses sculpt dynamic pitched ceilings in the open-concept great room. Bespoke designer furnishings, crisp whitewashed accent walls, and sleek LED lighting offer the ultimate counterpoint to the Villa's romantic cabin in the woods charm. Breathtaking alpine scenes are delivered to nearly every square inch of prime living and dining space, allowing for unforgettable family moments around its magnificent, dominating fireplace or at the elegant sixteen-seat dining table. Offering plenty of counter space, high-end appliances, and a breakfast bar, Chalet Maia's kitchen is a veritable showstopper, fusing form and functionality. All six ensuite bedrooms have been luxuriously appointed and optimized for the most restful sleep and are elevator-connected with the ground floor. Versatile lodging arrangements are ideal for traveling families or multi-generational groups. Top-notch amenities include an in-home cinema and comprehensive wellness facilities, including an infrared sauna, massage area, gym, and indoor pool with Jacuzzi. An oasis of rejuvenation and bodily bliss, this fantastic luxury vacation chalet is fully navigatable by the in-home elevator.