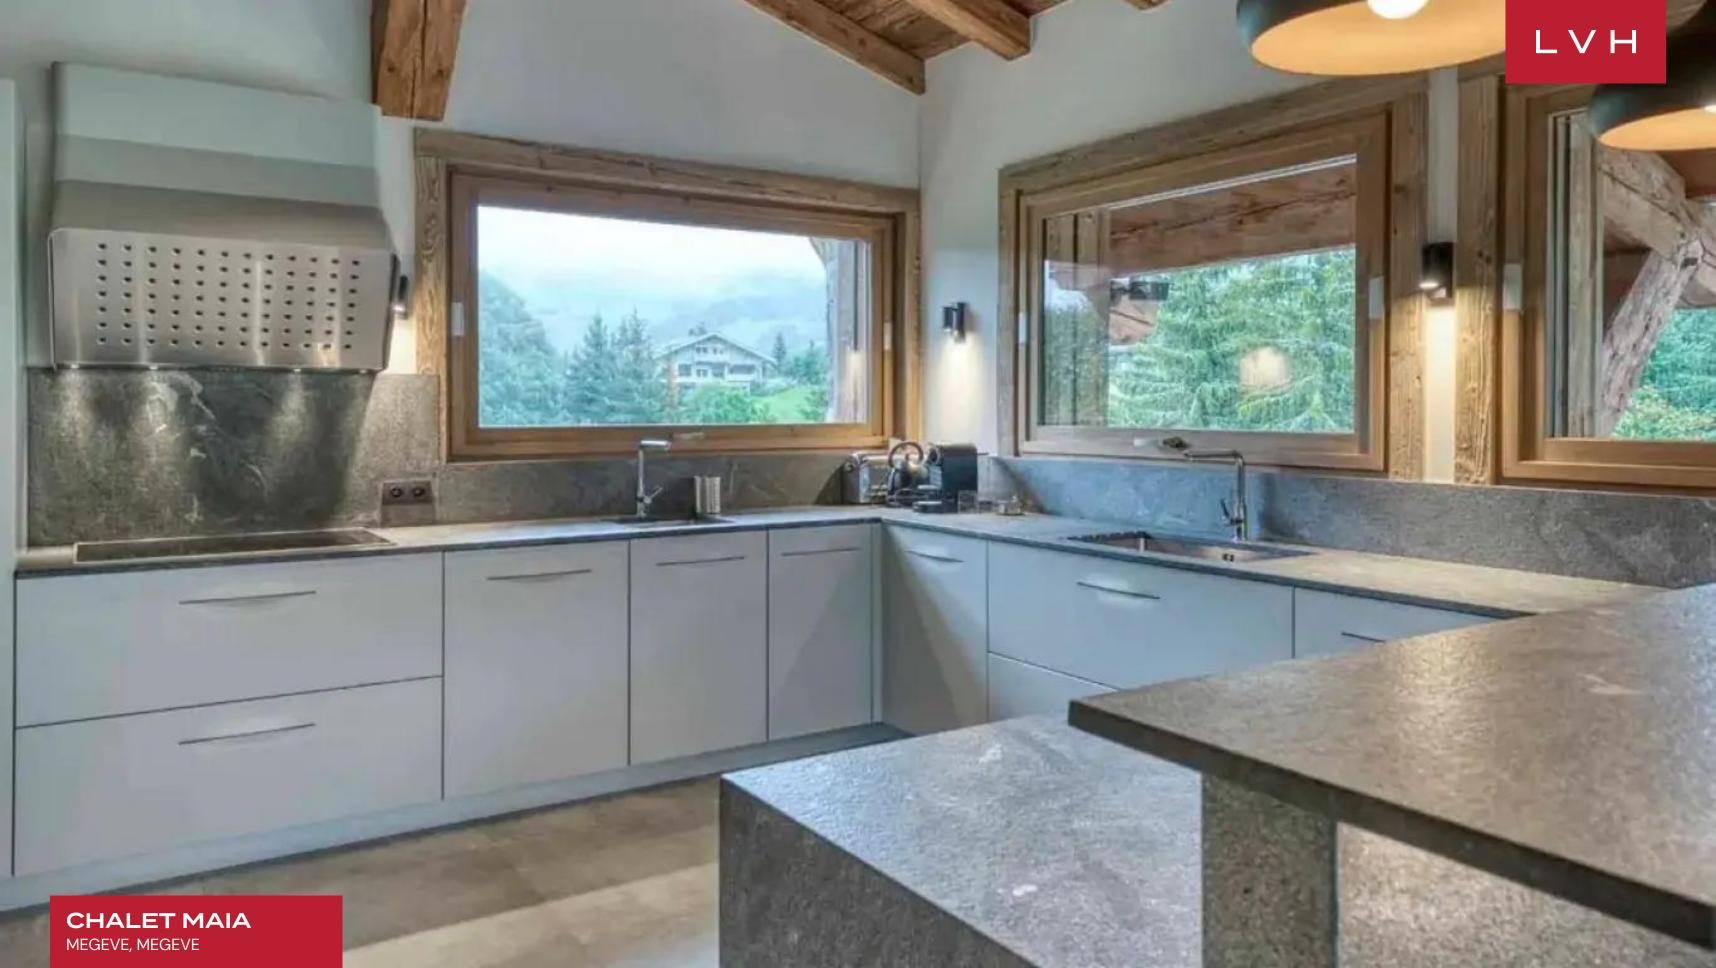

Spellbinding interiors harmoniously fuse classic Alpine romanticism with contemporary chic sensibilities. A network of roughhewn timber beams and trusses sculpt dynamic pitched ceilings in the open-concept great room. Bespoke designer furnishings, crisp whitewashed accent walls, and sleek LED lighting offer the ultimate counterpoint to the Villa's romantic cabin in the woods charm. Breathtaking alpine scenes are delivered to nearly every square inch of prime living and dining space, allowing for unforgettable family moments around its magnificent, dominating fireplace or at the elegant sixteen-seat dining table. Offering plenty of counter space, high-end appliances, and a breakfast bar, Chalet Maia's kitchen is a veritable showstopper, fusing form and functionality. All six ensuite bedrooms have been luxuriously appointed and optimized for the most restful sleep and are elevator-connected with the ground floor. Versatile lodging arrangements are ideal for traveling families or multi-generational groups. Top-notch amenities include an in-home cinema and comprehensive wellness facilities, including an infrared sauna, massage area, gym, and indoor pool with Jacuzzi. An oasis of rejuvenation and bodily bliss, this fantastic luxury vacation chalet is fully navigatable by the in-home elevator.