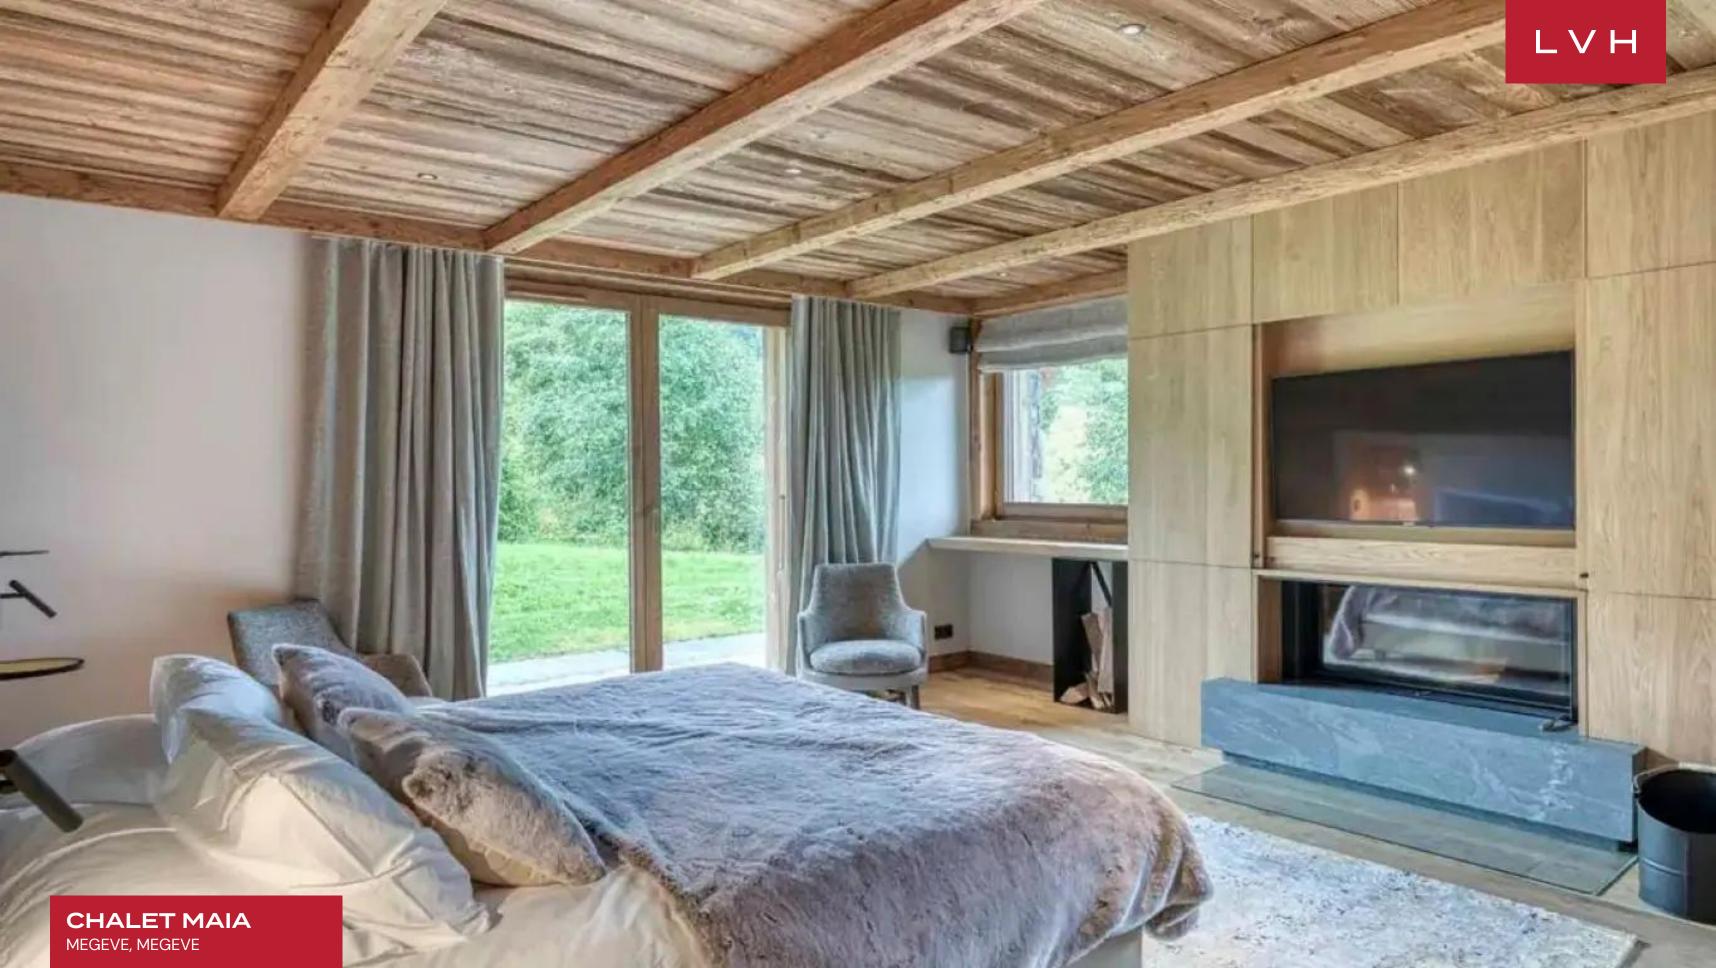

Spellbinding interiors harmoniously fuse classic Alpine romanticism with contemporary chic sensibilities. A network of roughhewn timber beams and trusses sculpt dynamic pitched ceilings in the open-concept great room. Bespoke designer furnishings, crisp whitewashed accent walls, and sleek LED lighting offer the ultimate counterpoint to the Villa's romantic cabin in the woods charm. Breathtaking alpine scenes are delivered to nearly every square inch of prime living and dining space, allowing for unforgettable family moments around its magnificent, dominating fireplace or at the elegant sixteen-seat dining table. Offering plenty of counter space, high-end appliances, and a breakfast bar, Chalet Maia's kitchen is a veritable showstopper, fusing form and functionality. All six ensuite bedrooms have been luxuriously appointed and optimized for the most restful sleep and are elevator-connected with the ground floor. Versatile lodging arrangements are ideal for traveling families or multi-generational groups. Top-notch amenities include an in-home cinema and comprehensive wellness facilities, including an infrared sauna, massage area, gym, and indoor pool with Jacuzzi. An oasis of rejuvenation and bodily bliss, this fantastic luxury vacation chalet is fully navigatable by the in-home elevator.