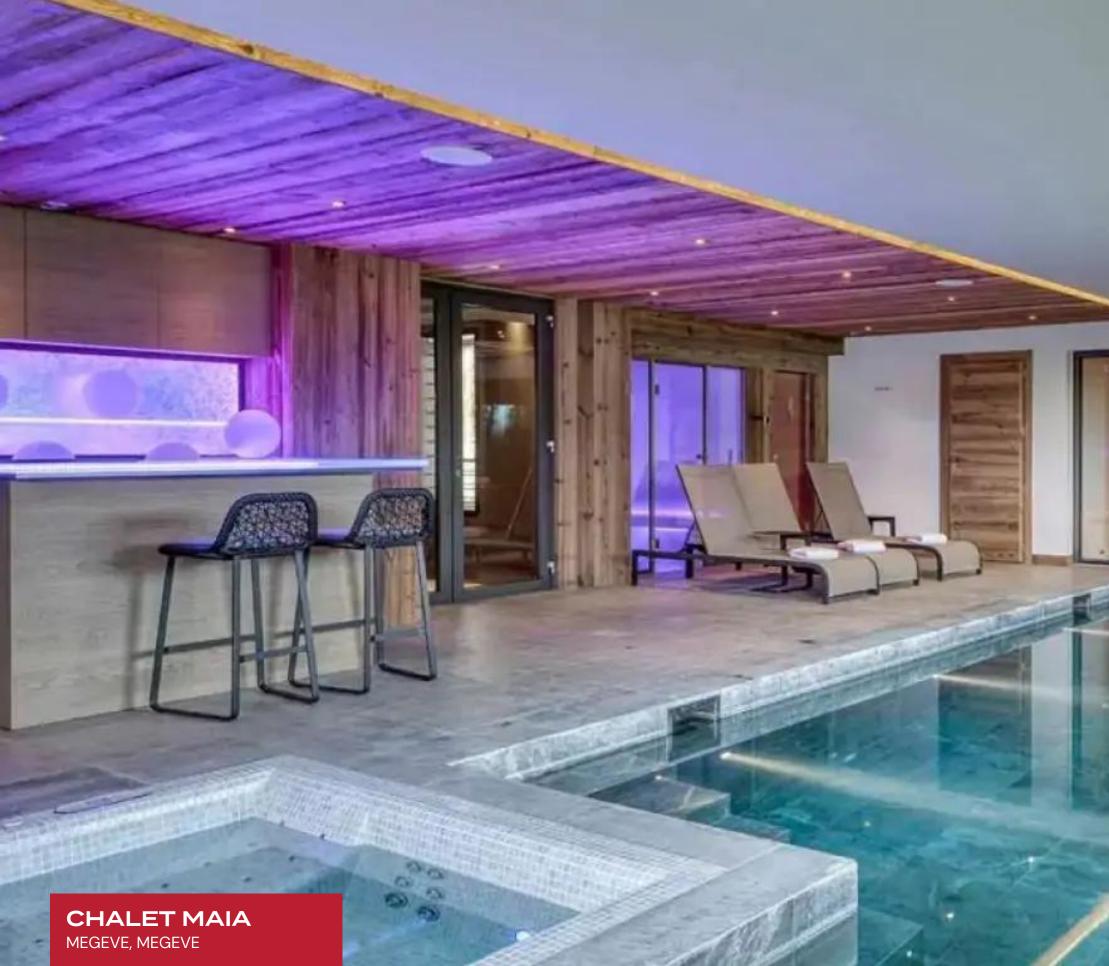

Spellbinding interiors harmoniously fuse classic Alpine romanticism with contemporary chic sensibilities. A network of roughhewn timber beams and trusses sculpt dynamic pitched ceilings in the open-concept great room. Bespoke designer furnishings, crisp whitewashed accent walls, and sleek LED lighting offer the ultimate counterpoint to the Villa's romantic cabin in the woods charm. Breathtaking alpine scenes are delivered to nearly every square inch of prime living and dining space, allowing for unforgettable family moments around its magnificent, dominating fireplace or at the elegant sixteen-seat dining table. Offering plenty of counter space, high-end appliances, and a breakfast bar, Chalet Maia's kitchen is a veritable showstopper, fusing form and functionality. All six ensuite bedrooms have been luxuriously appointed and optimized for the most restful sleep and are elevator-connected with the ground floor. Versatile lodging arrangements are ideal for traveling families or multi-generational groups. Top-notch amenities include an in-home cinema and comprehensive wellness facilities, including an infrared sauna, massage area, gym, and indoor pool with Jacuzzi. An oasis of rejuvenation and bodily bliss, this fantastic luxury vacation chalet is fully navigatable by the in-home elevator.

### INTERIOR

- Indoor Pool
- Private Elevator
- Sauna
- Ski Room
- Sound SystemStaff Quarters

-