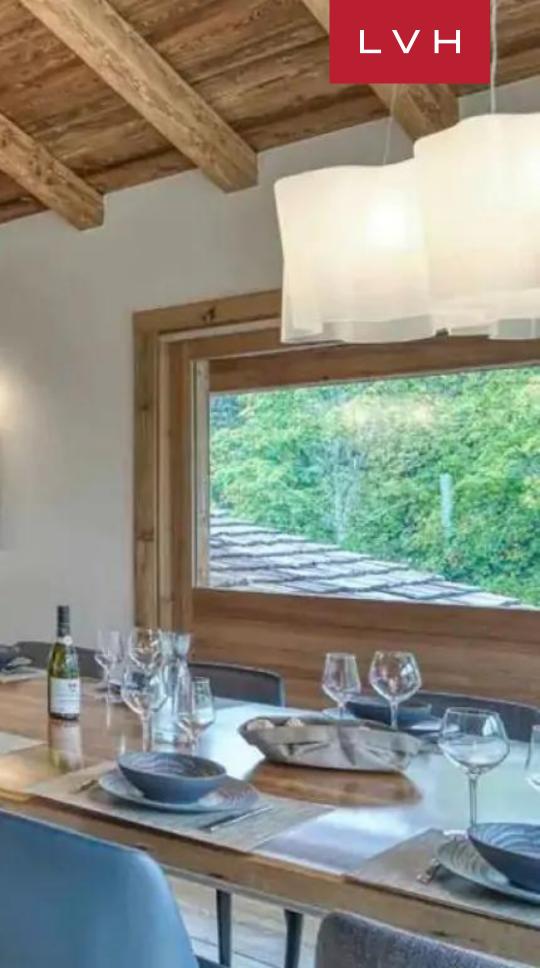

Spellbinding interiors harmoniously fuse classic Alpine romanticism with contemporary chic sensibilities. A network of roughhewn timber beams and trusses sculpt dynamic pitched ceilings in the open-concept great room. Bespoke designer furnishings, crisp whitewashed accent walls, and sleek LED lighting offer the ultimate counterpoint to the Villa's romantic cabin in the woods charm. Breathtaking alpine scenes are delivered to nearly every square inch of prime living and dining space, allowing for unforgettable family moments around its magnificent, dominating fireplace or at the elegant sixteen-seat dining table. Offering plenty of counter space, high-end appliances, and a breakfast bar, Chalet Maia's kitchen is a veritable showstopper, fusing form and functionality. All six ensuite bedrooms have been luxuriously appointed and optimized for the most restful sleep and are elevator-connected with the ground floor. Versatile lodging arrangements are ideal for traveling families or multi-generational groups. Top-notch amenities include an in-home cinema and comprehensive wellness facilities, including an infrared sauna, massage area, gym, and indoor pool with Jacuzzi. An oasis of rejuvenation and bodily bliss, this fantastic luxury vacation chalet is fully navigatable by the in-home elevator.

Belonging to the most exclusive tier of luxury vacation rentals, Chalet Maia leaves no one impervious to her charms. Traditional balcony spaces are immersed in serene Alpine calm, offering a glorious backdrop for soaking in the sights or the winter sun. Gather for a nightcap, regale with loved ones or marvel in solitude at a dazzling night sky over from Chalet Maia's multiple vantage points.