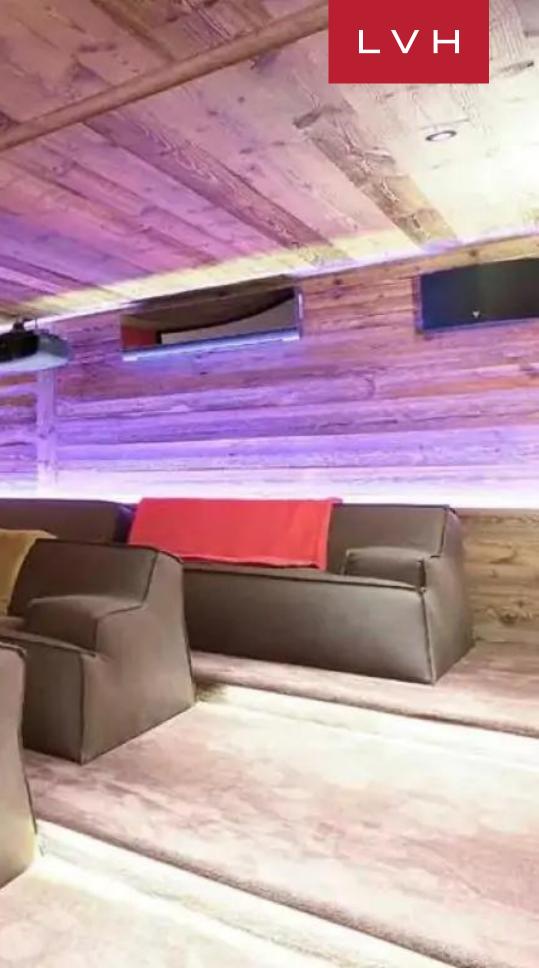

#### INTERIOR

- Bar
- Cable, Satellite or Smart TV
- Home Theater
- Fireplace
- Gym
- Indoor Hot Tub
- Laundry
- Massage Room