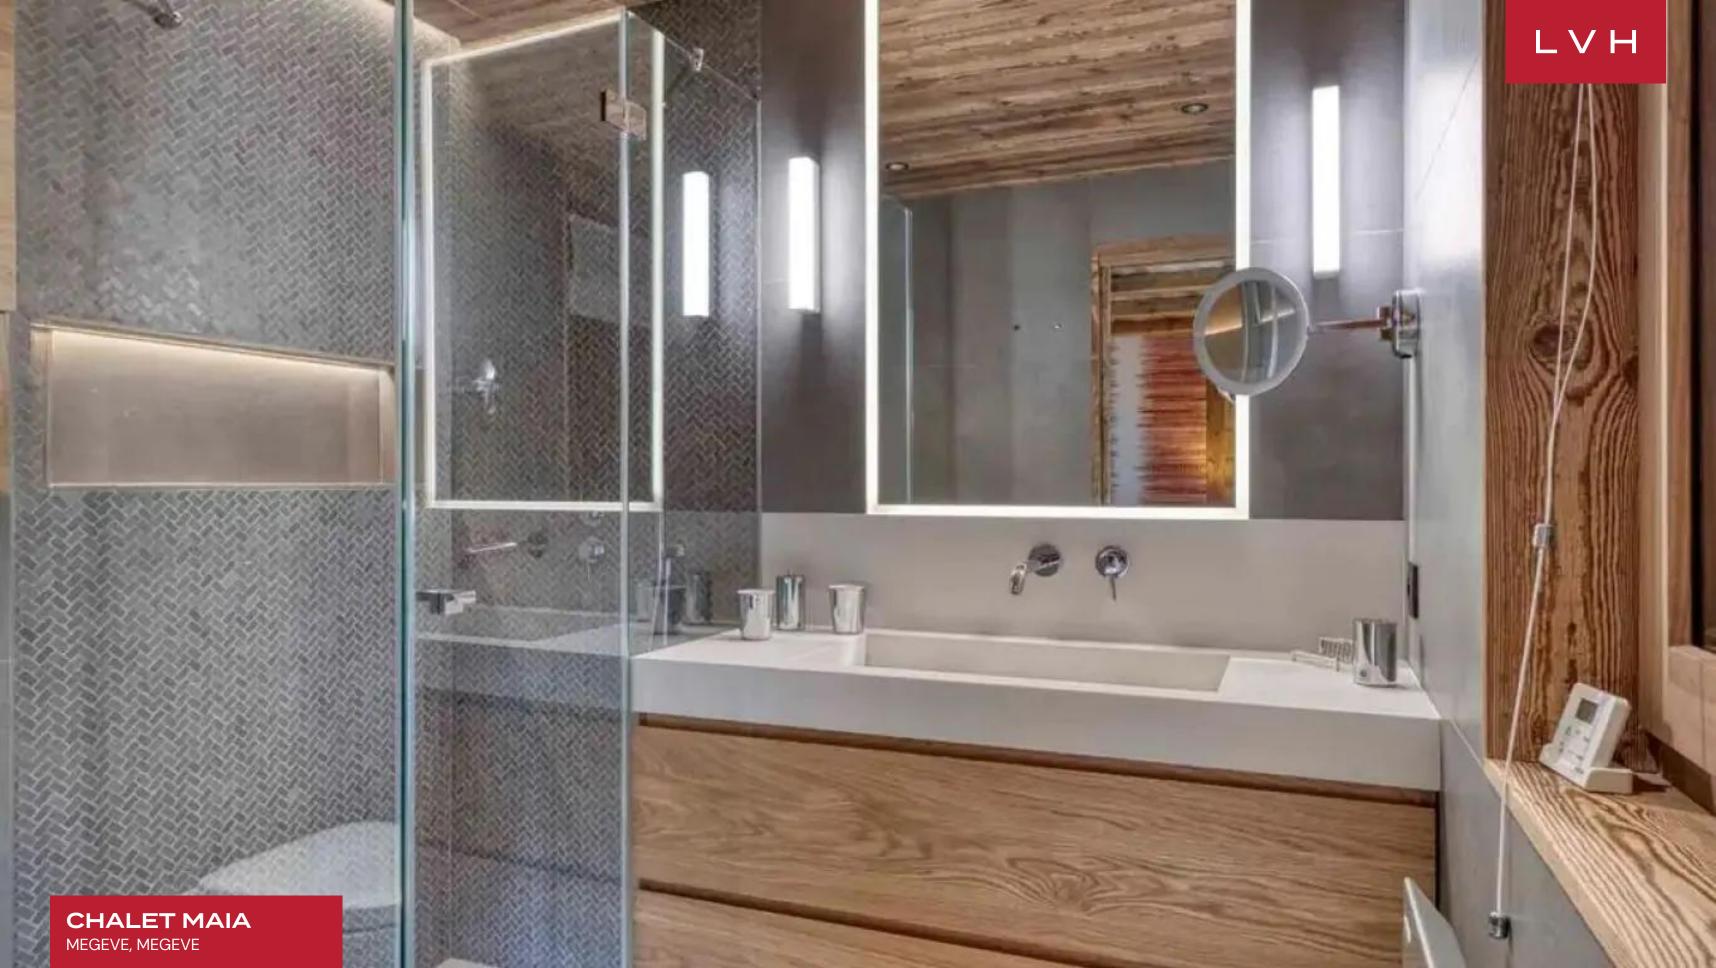

Spellbinding interiors harmoniously fuse classic Alpine romanticism with contemporary chic sensibilities. A network of roughhewn timber beams and trusses sculpt dynamic pitched ceilings in the open-concept great room. Bespoke designer furnishings, crisp whitewashed accent walls, and sleek LED lighting offer the ultimate counterpoint to the Villa's romantic cabin in the woods charm. Breathtaking alpine scenes are delivered to nearly every square inch of prime living and dining space, allowing for unforgettable family moments around its magnificent, dominating fireplace or at the elegant sixteen-seat dining table. Offering plenty of counter space, high-end appliances, and a breakfast bar, Chalet Maia's kitchen is a veritable showstopper, fusing form and functionality. All six ensuite bedrooms have been luxuriously appointed and optimized for the most restful sleep and are elevator-connected with the ground floor. Versatile lodging arrangements are ideal for traveling families or multi-generational groups. Top-notch amenities include an in-home cinema and comprehensive wellness facilities, including an infrared sauna, massage area, gym, and indoor pool with Jacuzzi. An oasis of rejuvenation and bodily bliss, this fantastic luxury vacation chalet is fully navigatable by the in-home elevator.

### INTERIOR

- Indoor Pool
- Private Elevator
- Sauna
- Ski Room
- Sound SystemStaff Quarters

-