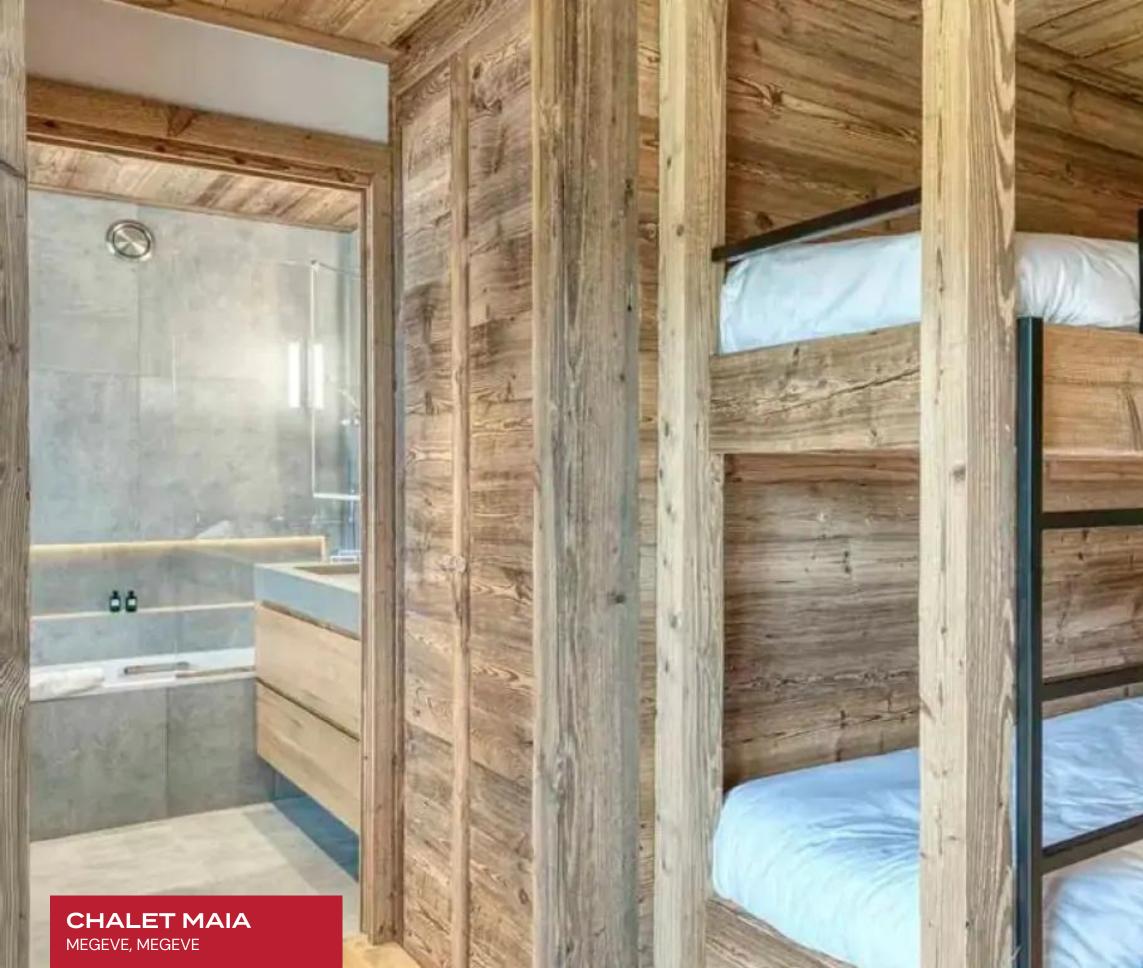

Spellbinding interiors harmoniously fuse classic Alpine romanticism with contemporary chic sensibilities. A network of roughhewn timber beams and trusses sculpt dynamic pitched ceilings in the open-concept great room. Bespoke designer furnishings, crisp whitewashed accent walls, and sleek LED lighting offer the ultimate counterpoint to the Villa's romantic cabin in the woods charm. Breathtaking alpine scenes are delivered to nearly every square inch of prime living and dining space, allowing for unforgettable family moments around its magnificent, dominating fireplace or at the elegant sixteen-seat dining table. Offering plenty of counter space, high-end appliances, and a breakfast bar, Chalet Maia's kitchen is a veritable showstopper, fusing form and functionality. All six ensuite bedrooms have been luxuriously appointed and optimized for the most restful sleep and are elevator-connected with the ground floor. Versatile lodging arrangements are ideal for traveling families or multi-generational groups. Top-notch amenities include an in-home cinema and comprehensive wellness facilities, including an infrared sauna, massage area, gym, and indoor pool with Jacuzzi. An oasis of rejuvenation and bodily bliss, this fantastic luxury vacation chalet is fully navigatable by the in-home elevator.