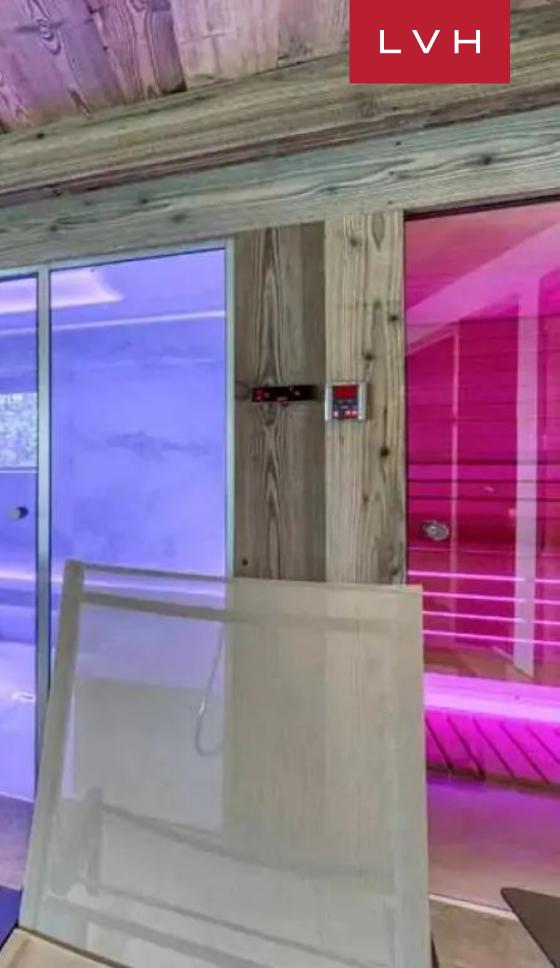

Spellbinding interiors harmoniously fuse classic Alpine romanticism with contemporary chic sensibilities. A network of roughhewn timber beams and trusses sculpt dynamic pitched ceilings in the open-concept great room. Bespoke designer furnishings, crisp whitewashed accent walls, and sleek LED lighting offer the ultimate counterpoint to the Villa's romantic cabin in the woods charm. Breathtaking alpine scenes are delivered to nearly every square inch of prime living and dining space, allowing for unforgettable family moments around its magnificent, dominating fireplace or at the elegant sixteen-seat dining table. Offering plenty of counter space, high-end appliances, and a breakfast bar, Chalet Maia's kitchen is a veritable showstopper, fusing form and functionality. All six ensuite bedrooms have been luxuriously appointed and optimized for the most restful sleep and are elevator-connected with the ground floor. Versatile lodging arrangements are ideal for traveling families or multi-generational groups. Top-notch amenities include an in-home cinema and comprehensive wellness facilities, including an infrared sauna, massage area, gym, and indoor pool with Jacuzzi. An oasis of rejuvenation and bodily bliss, this fantastic luxury vacation chalet is fully navigatable by the in-home elevator.

### INTERIOR

- Indoor Pool
- Private Elevator
- Sauna
- Ski Room
- Sound SystemStaff Quarters

-