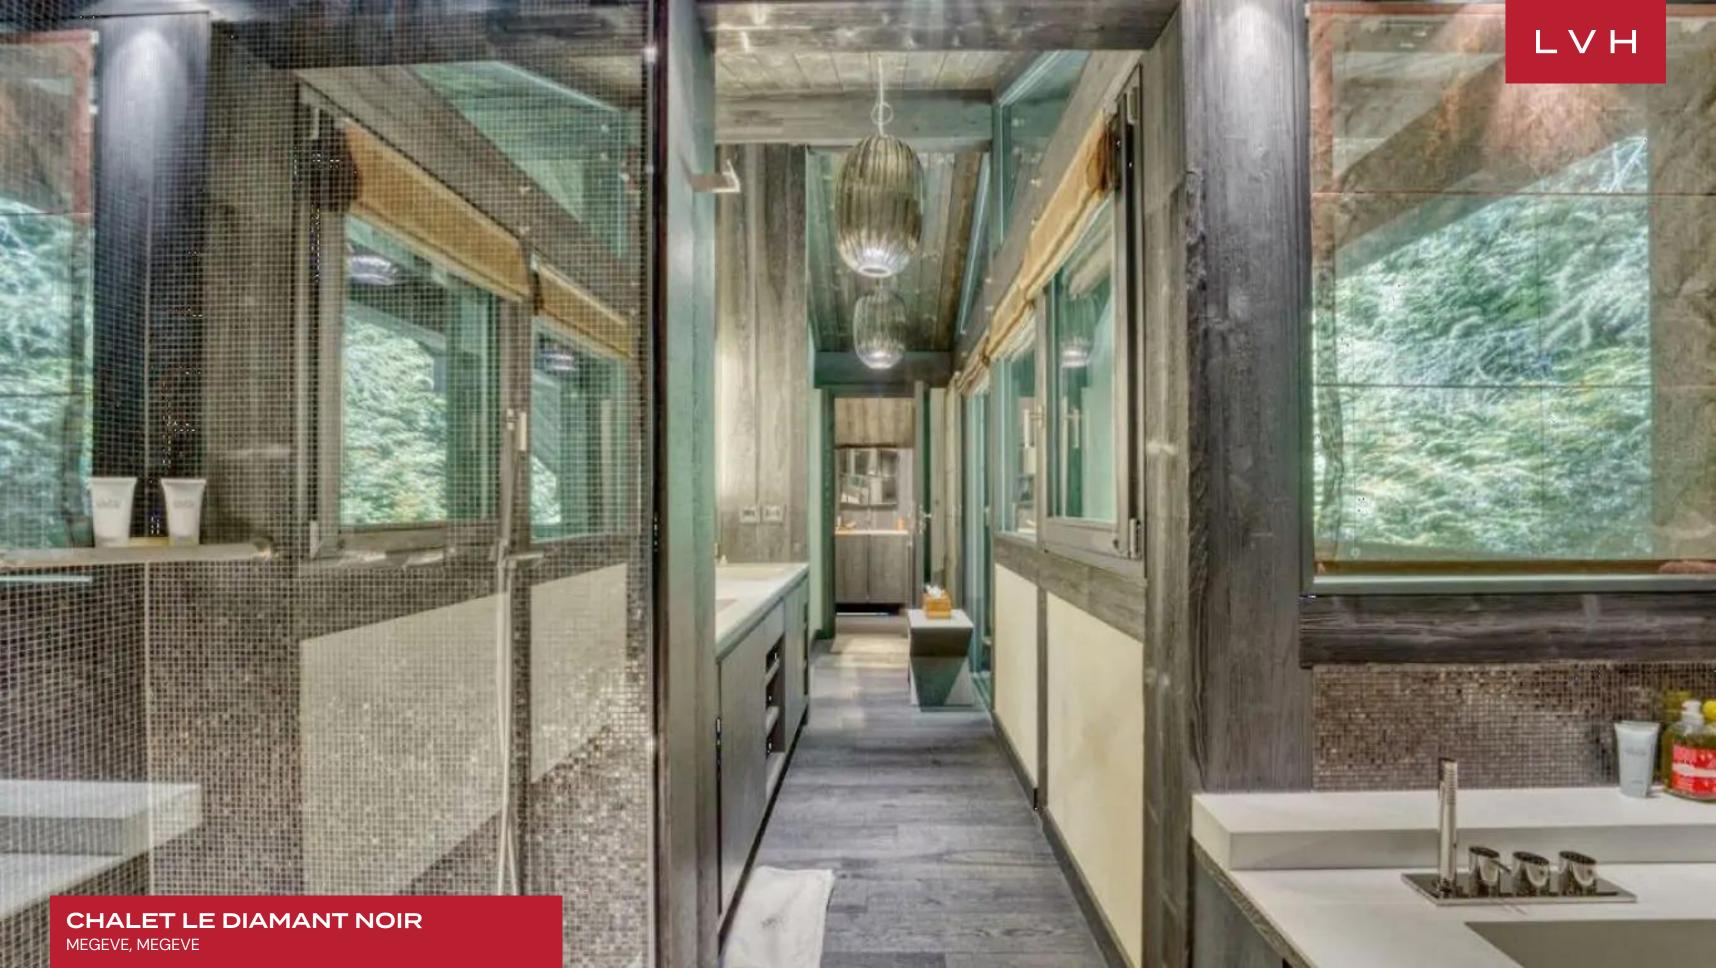

Interiors present a stunning collision of Alpine authenticity and European haute couture refinement. Sleek lines and vertices come to expression across soaring lateral beams, defining airy, dynamic, and free-flowing common spaces. Urbane dark timber veneers curate a seductive and contemporary ambiance enhanced by shimmering glass and precious stone countertops. Oversized windows immerse the home in astounding Alpine vistas, allowing natural light to animate a stunning selection of designer furnishings. Puffy ottomans and an ultra-plush area rug teem with snowed-in coziness by the artistic drop-down fireplace, delineating a fantastic ambiance for intimate moments with loved ones or lavish cocktail soirees. Gorgeous embellished metal cabinetry and elite appliances make up a showstopping gourmet kitchen fully outfitted for every epicurean whim and gastronomic indulgence. All seven bedrooms have been luxuriously appointed and optimized for the most restful sleep, while two additional ones can accommodate any staff you might need. Outstanding amenities include an indoor pool with a jacuzzi, hammam, and sauna, offering no shortage of excuses for quiet nights-in