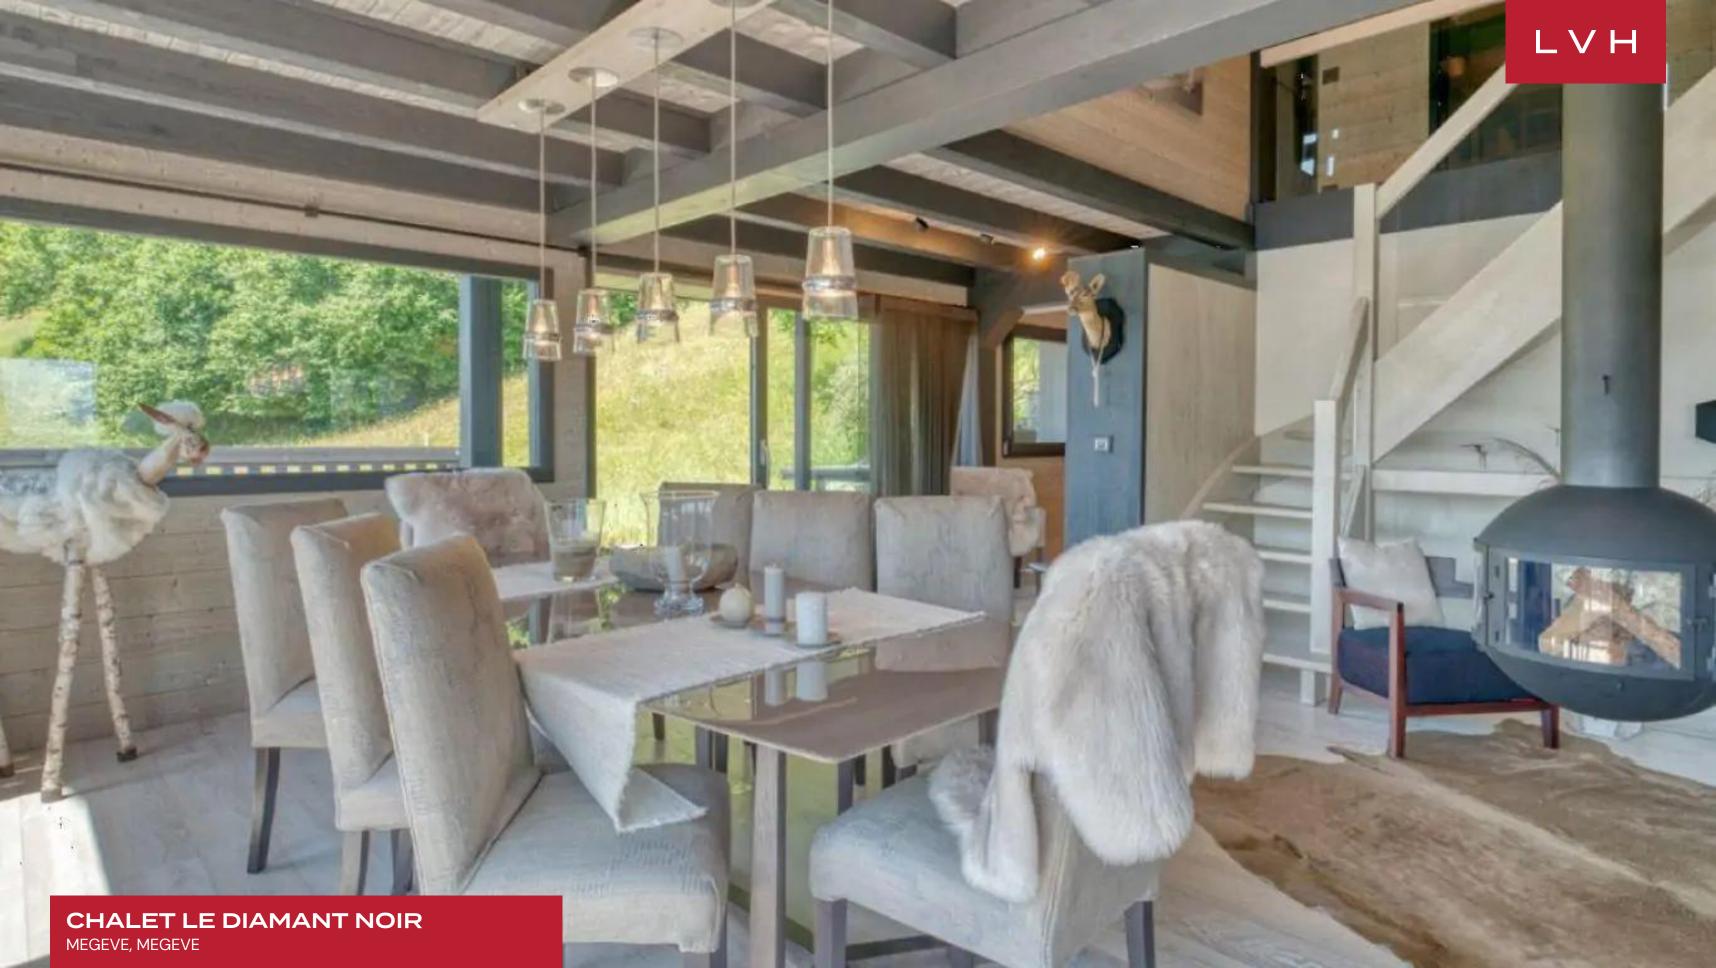

Interiors present a stunning collision of Alpine authenticity and European haute couture refinement. Sleek lines and vertices come to expression across soaring lateral beams, defining airy, dynamic, and free-flowing common spaces. Urbane dark timber veneers curate a seductive and contemporary ambiance enhanced by shimmering glass and precious stone countertops. Oversized windows immerse the home in astounding Alpine vistas, allowing natural light to animate a stunning selection of designer furnishings. Puffy ottomans and an ultra-plush area rug teem with snowed-in coziness by the artistic drop-down fireplace, delineating a fantastic ambiance for intimate moments with loved ones or lavish cocktail soirees. Gorgeous embellished metal cabinetry and elite appliances make up a showstopping gourmet kitchen fully outfitted for every epicurean whim and gastronomic indulgence. All seven bedrooms have been luxuriously appointed and optimized for the most restful sleep, while two additional ones can accommodate any staff you might need. Outstanding amenities include an indoor pool with a jacuzzi, hammam, and sauna, offering no shortage of excuses for quiet nights-in

The alpine charm continues into the outdoors, including a sunny terrace overlooking the spectacular mountainscapes. An expansive patio flaunts sumptuous loungers beckoning guests to soak in the afternoon sun. Indulge in blissful apres-ski rituals, savoring a glass of bubbly under cover of darkness before the glittering lights of Megeve.