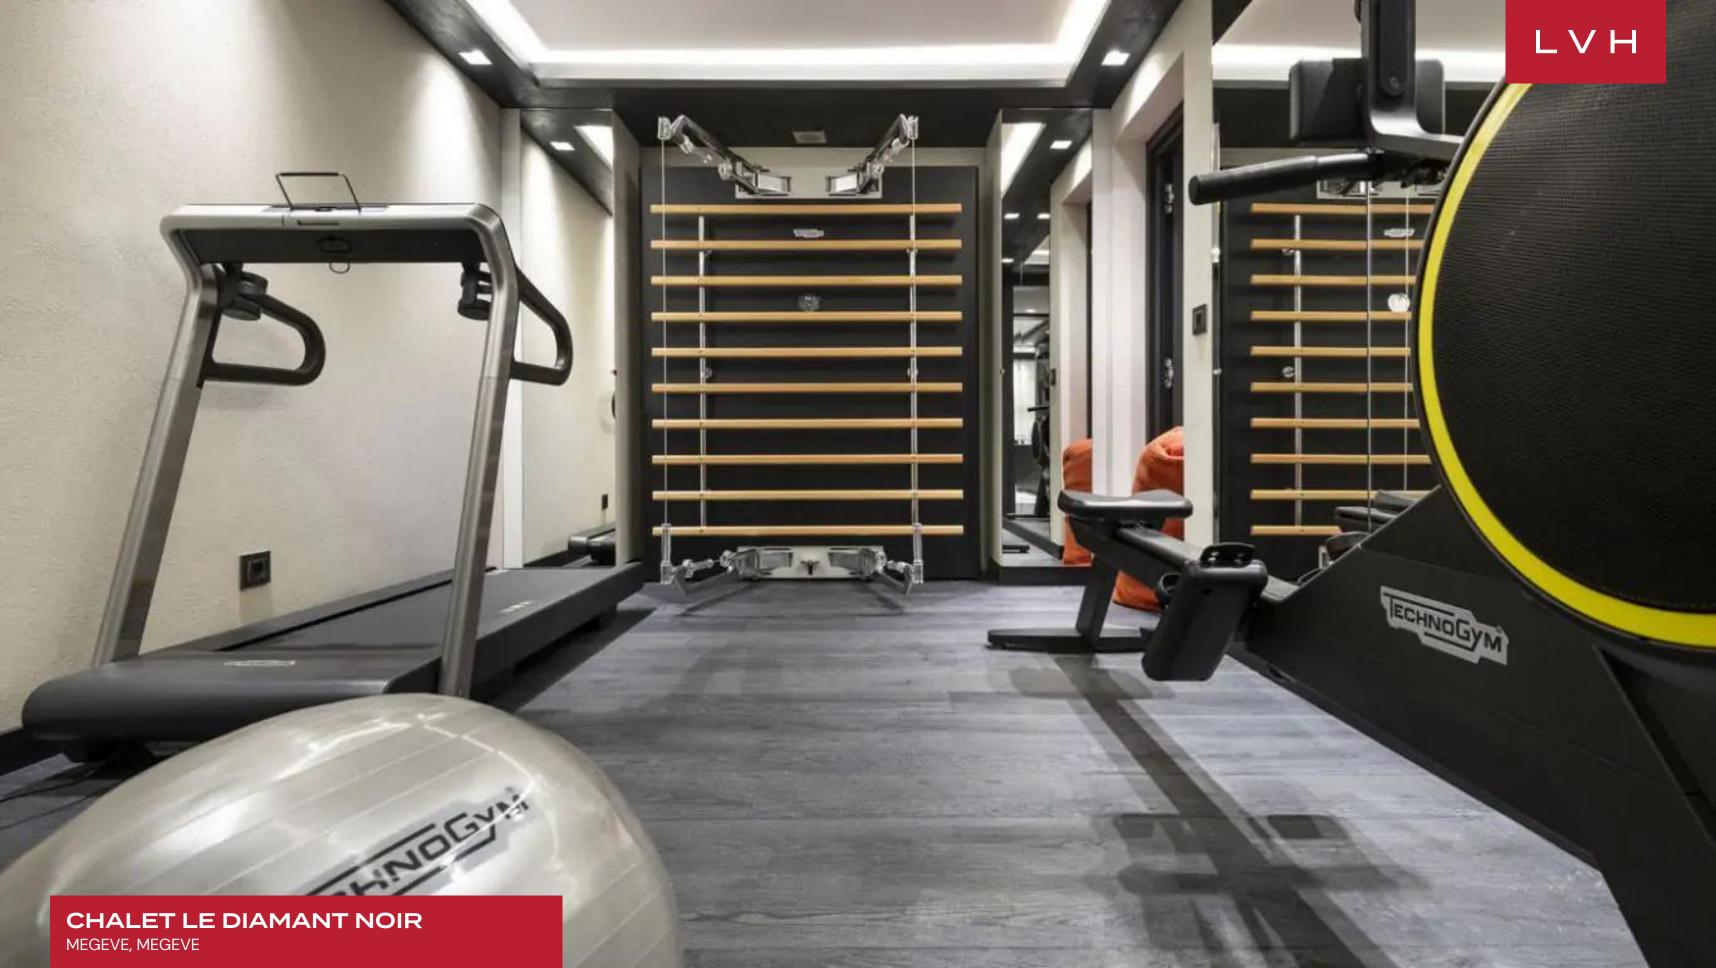

#### INTERIOR

- Air Conditioning
- Cable, Satellite or Smart TV
- Home Theater
- Dining Area
- Fireplace
- Gym
- Hammam
- Indoor Hot Tub
- Laundry
- Indoor Pool

## INTERIOR

- Private Elevator
- Sauna
- Ski Room
- Smart Home
- Staff Quarters
- Walk-In Closet