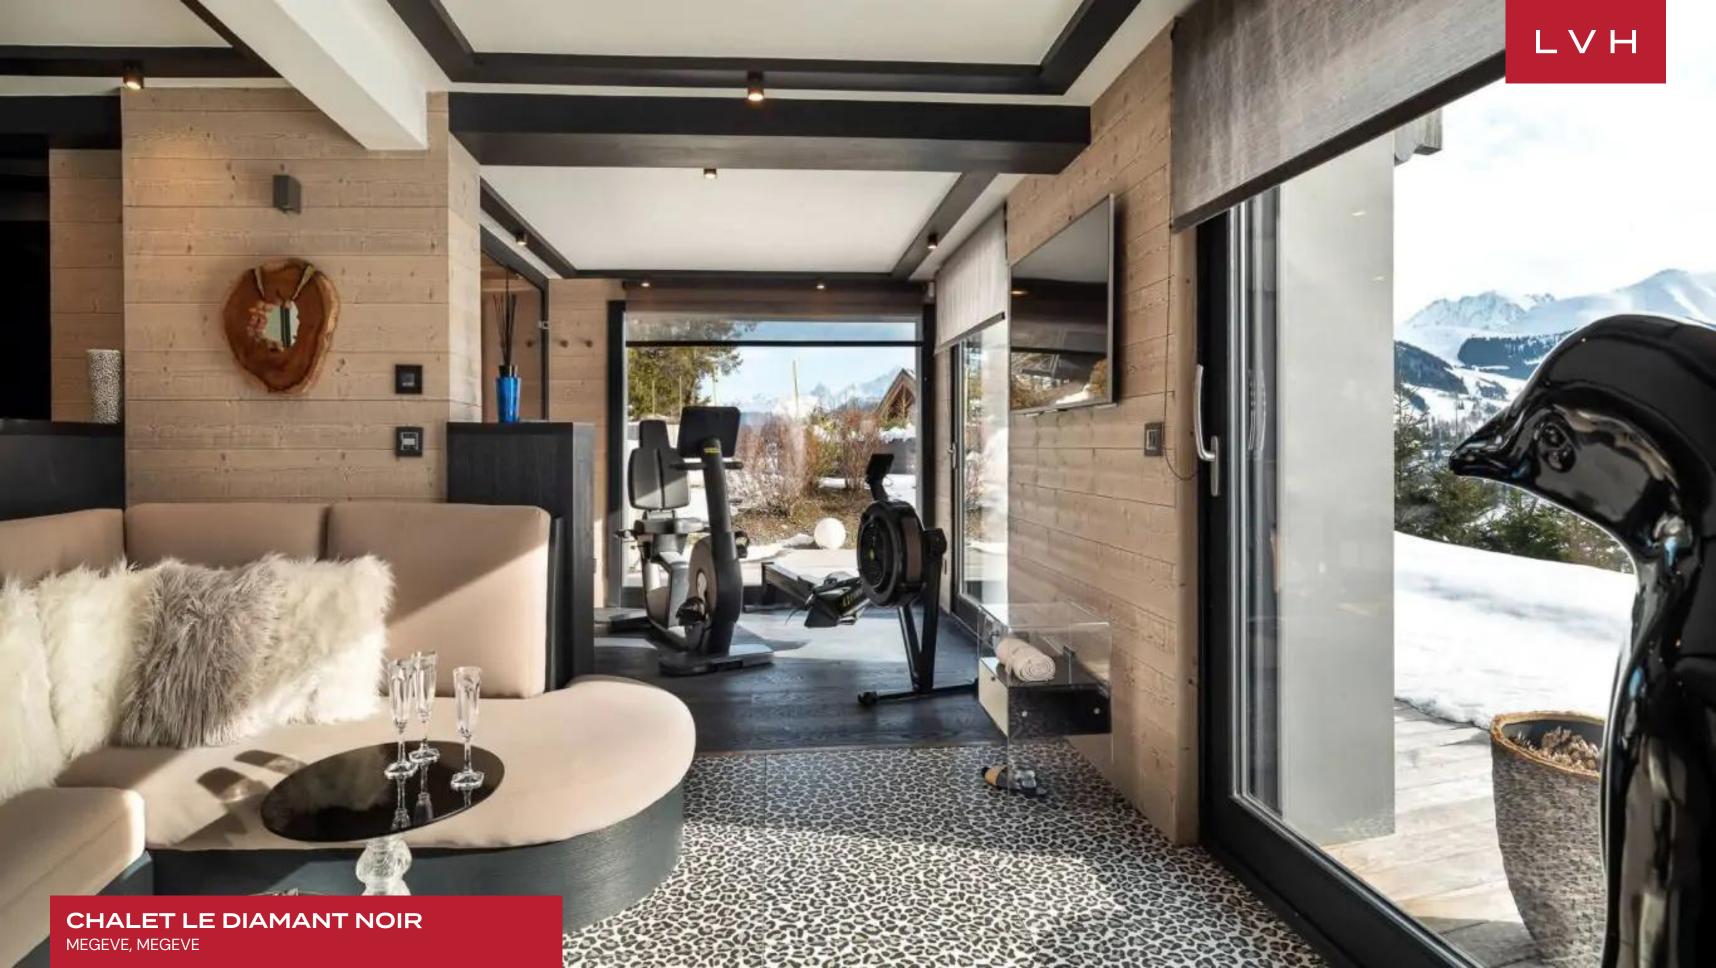

Interiors present a stunning collision of Alpine authenticity and European haute couture refinement. Sleek lines and vertices come to expression across soaring lateral beams, defining airy, dynamic, and free-flowing common spaces. Urbane dark timber veneers curate a seductive and contemporary ambiance enhanced by shimmering glass and precious stone countertops. Oversized windows immerse the home in astounding Alpine vistas, allowing natural light to animate a stunning selection of designer furnishings. Puffy ottomans and an ultra-plush area rug teem with snowed-in coziness by the artistic drop-down fireplace, delineating a fantastic ambiance for intimate moments with loved ones or lavish cocktail soirees. Gorgeous embellished metal cabinetry and elite appliances make up a showstopping gourmet kitchen fully outfitted for every epicurean whim and gastronomic indulgence. All seven bedrooms have been luxuriously appointed and optimized for the most restful sleep, while two additional ones can accommodate any staff you might need. Outstanding amenities include an indoor pool with a jacuzzi, hammam, and sauna, offering no shortage of excuses for quiet nights-in

#### INTERIOR

- Air Conditioning
- Cable, Satellite or Smart TV
- Home Theater
- Dining Area
- Fireplace
- Gym
- Hammam
- Indoor Hot Tub
- Laundry
- Indoor Pool

#### **EXTERIOR**

- Garage
- Sun Loungers
- Al Fresco Dining
- Patio
- Terrace

## INTERIOR

- Private Elevator
- Sauna
- Ski Room
- Smart Home
- Staff Quarters
- Walk-In Closet