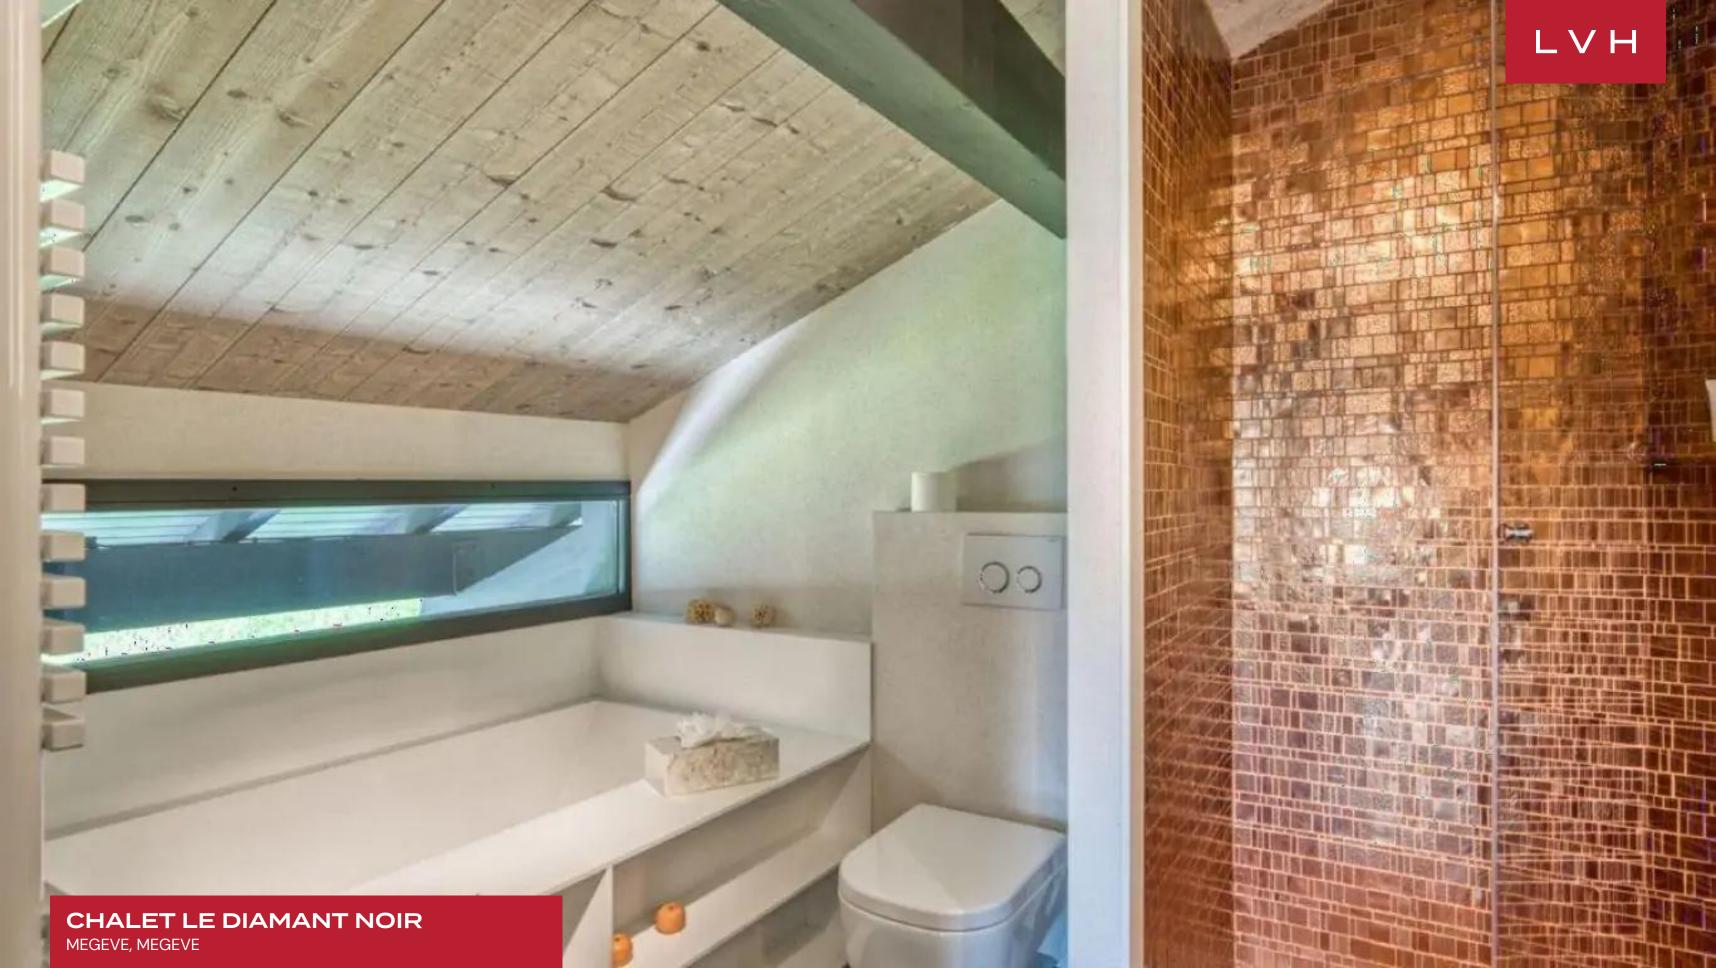

Interiors present a stunning collision of Alpine authenticity and European haute couture refinement. Sleek lines and vertices come to expression across soaring lateral beams, defining airy, dynamic, and free-flowing common spaces. Urbane dark timber veneers curate a seductive and contemporary ambiance enhanced by shimmering glass and precious stone countertops. Oversized windows immerse the home in astounding Alpine vistas, allowing natural light to animate a stunning selection of designer furnishings. Puffy ottomans and an ultra-plush area rug teem with snowed-in coziness by the artistic drop-down fireplace, delineating a fantastic ambiance for intimate moments with loved ones or lavish cocktail soirees. Gorgeous embellished metal cabinetry and elite appliances make up a showstopping gourmet kitchen fully outfitted for every epicurean whim and gastronomic indulgence. All seven bedrooms have been luxuriously appointed and optimized for the most restful sleep, while two additional ones can accommodate any staff you might need. Outstanding amenities include an indoor pool with a jacuzzi, hammam, and sauna, offering no shortage of excuses for quiet nights-in

#### INTERIOR

- Air Conditioning
- Cable, Satellite or Smart TV
- Home Theater
- Dining Area
- Fireplace
- Gym
- Hammam
- Indoor Hot Tub
- Laundry
- Indoor Pool