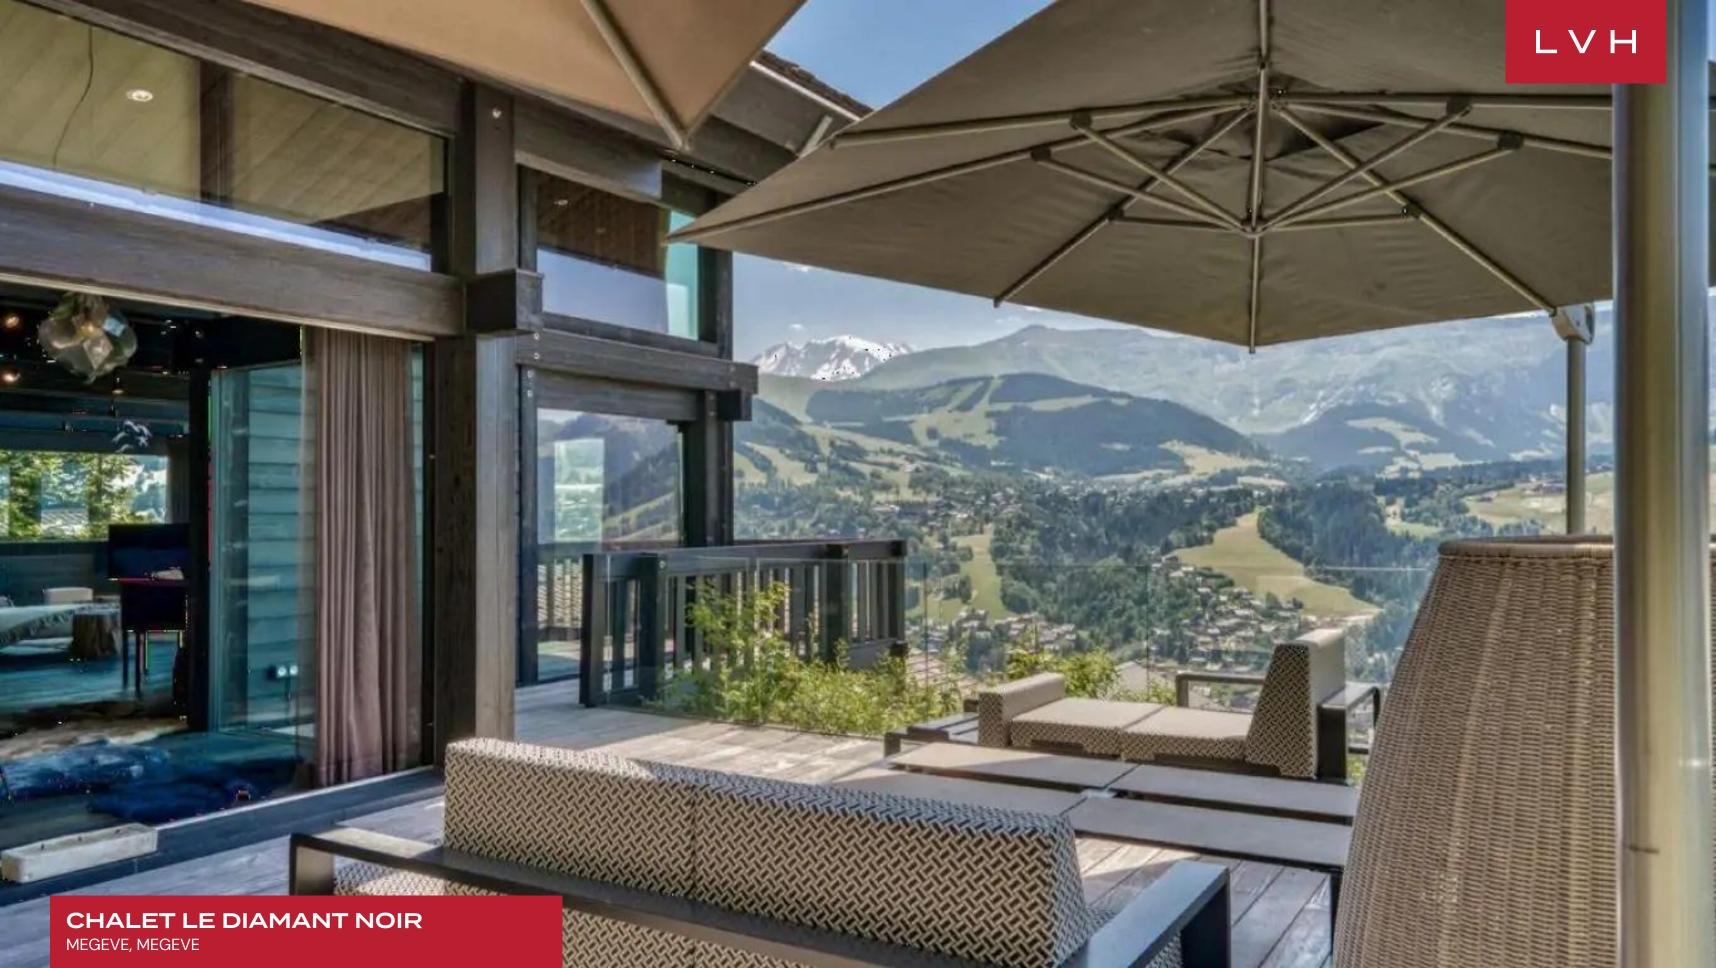

The alpine charm continues into the outdoors, including a sunny terrace overlooking the spectacular mountainscapes. An expansive patio flaunts sumptuous loungers beckoning guests to soak in the afternoon sun. Indulge in blissful apres-ski rituals, savoring a glass of bubbly under cover of darkness before the glittering lights of Megeve.

#### **EXTERIOR**

- Garage
- Sun Loungers
- Al Fresco Dining
- Patio
- Terrace