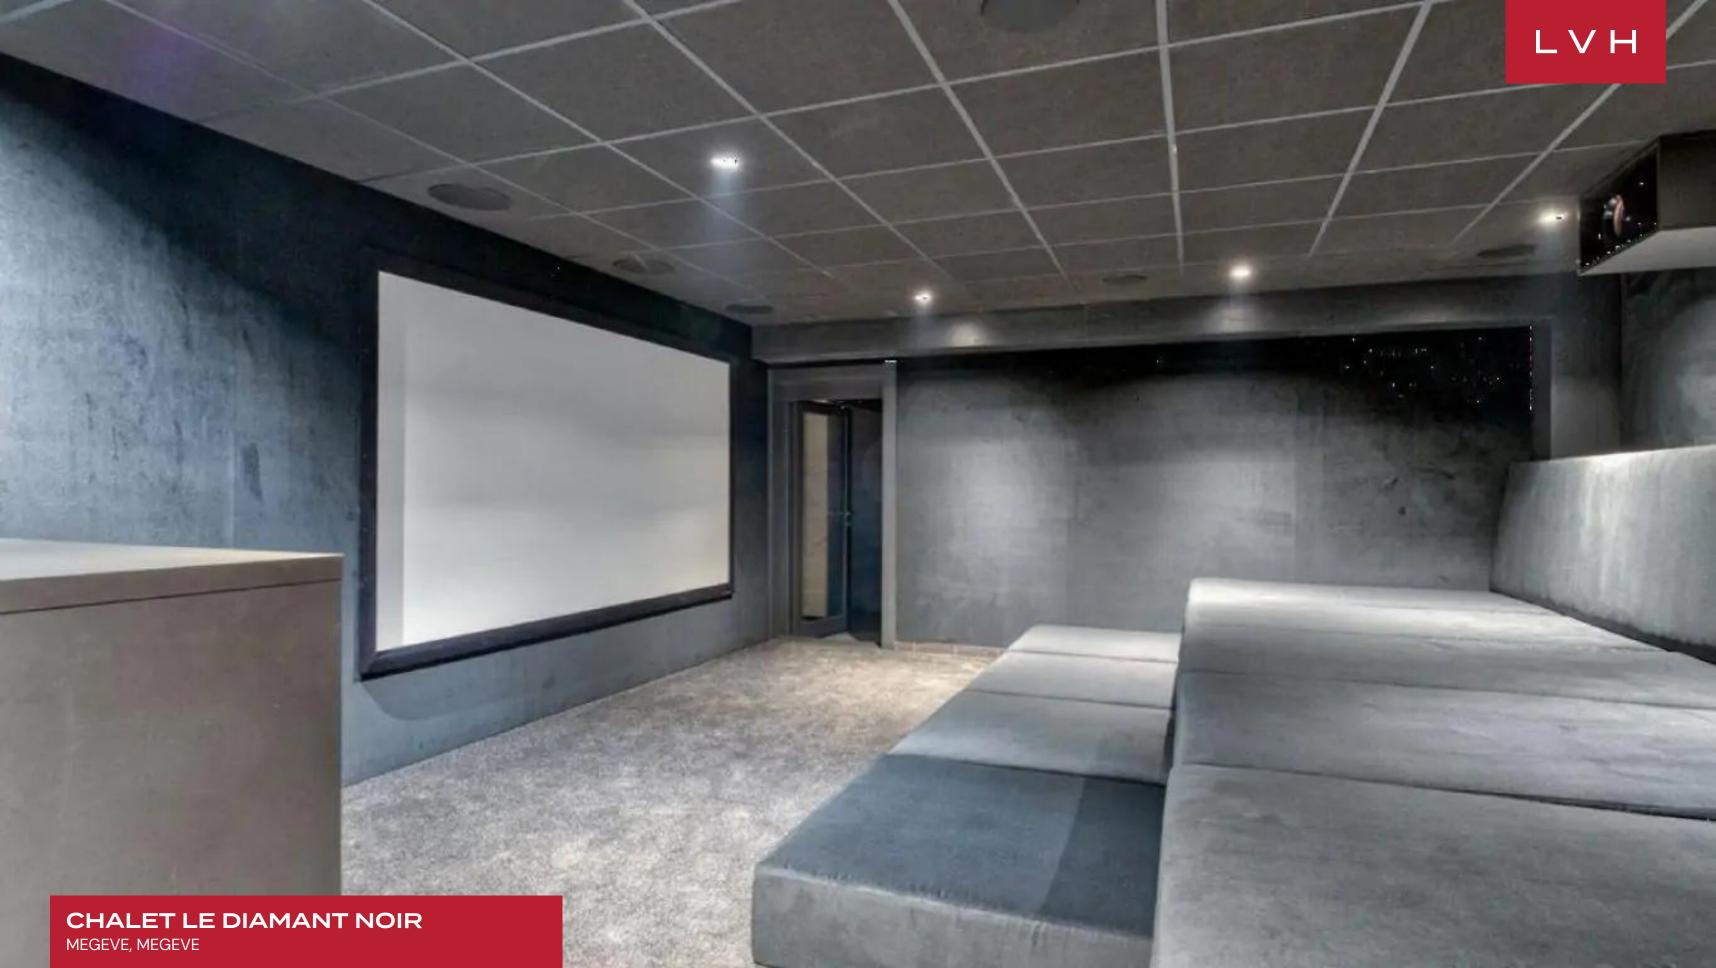

#### INTERIOR

- Air Conditioning
- Cable, Satellite or Smart TV
- Home Theater
- Dining Area
- Fireplace
- Gym
- Hammam
- Indoor Hot Tub
- Laundry
- Indoor Pool