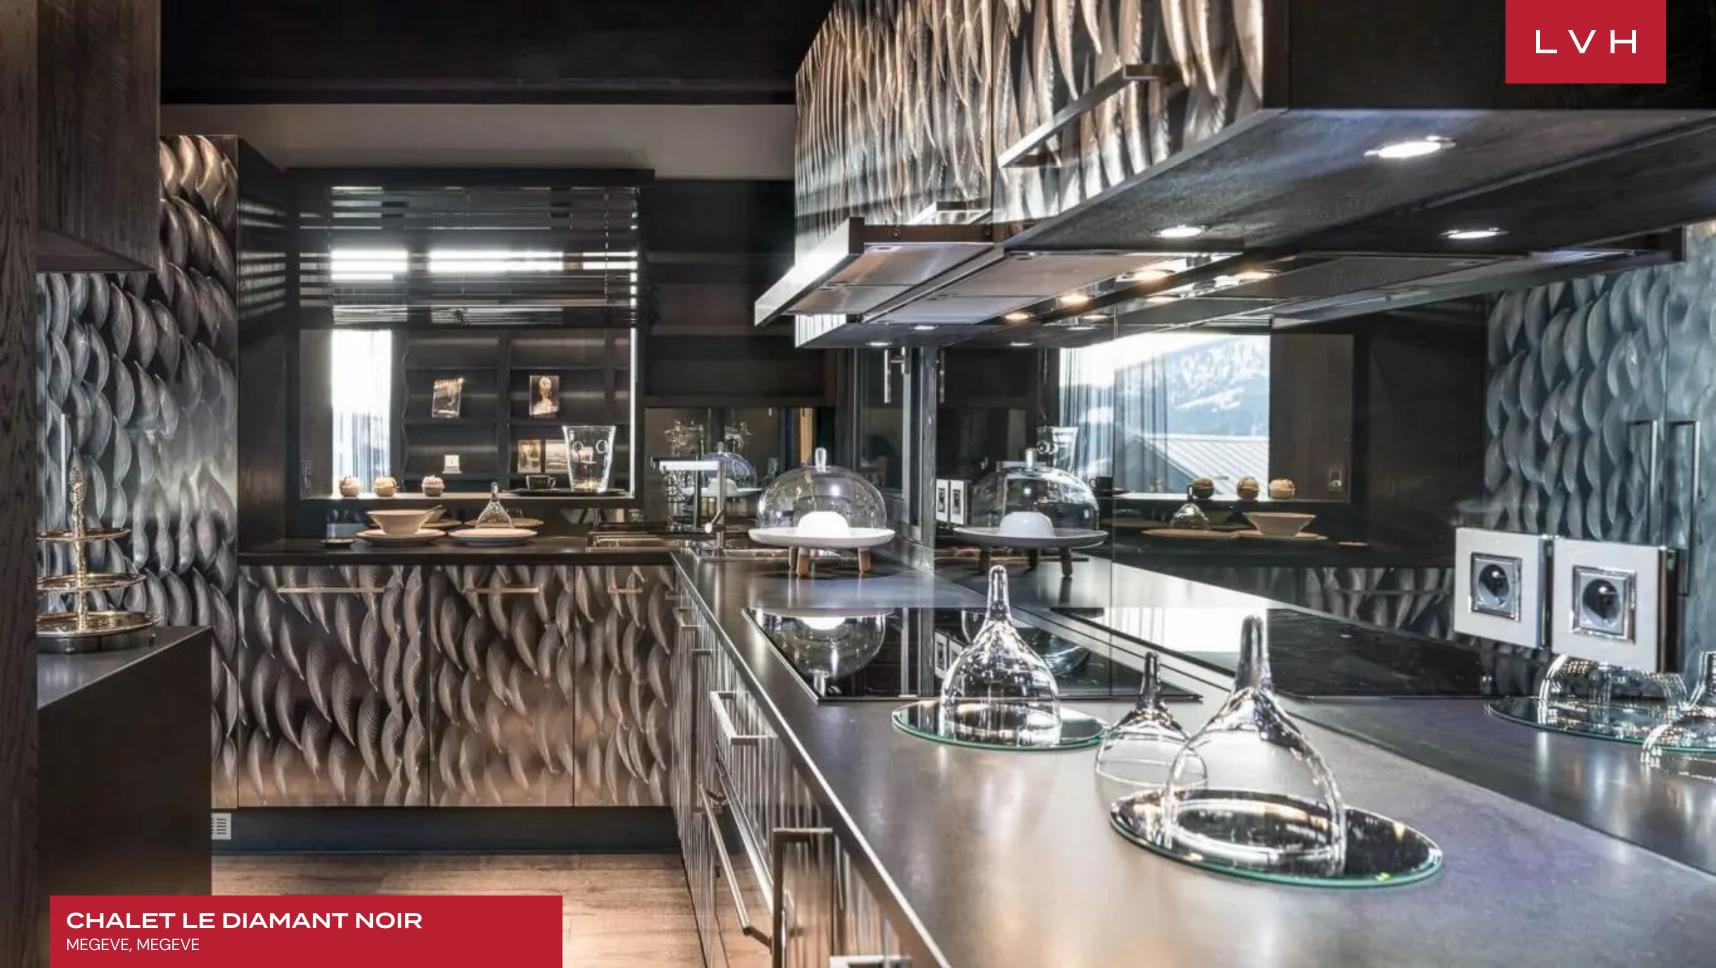

Interiors present a stunning collision of Alpine authenticity and European haute couture refinement. Sleek lines and vertices come to expression across soaring lateral beams, defining airy, dynamic, and free-flowing common spaces. Urbane dark timber veneers curate a seductive and contemporary ambiance enhanced by shimmering glass and precious stone countertops. Oversized windows immerse the home in astounding Alpine vistas, allowing natural light to animate a stunning selection of designer furnishings. Puffy ottomans and an ultra-plush area rug teem with snowed-in coziness by the artistic drop-down fireplace, delineating a fantastic ambiance for intimate moments with loved ones or lavish cocktail soirees. Gorgeous embellished metal cabinetry and elite appliances make up a showstopping gourmet kitchen fully outfitted for every epicurean whim and gastronomic indulgence. All seven bedrooms have been luxuriously appointed and optimized for the most restful sleep, while two additional ones can accommodate any staff you might need. Outstanding amenities include an indoor pool with a jacuzzi, hammam, and sauna, offering no shortage of excuses for quiet nights-in