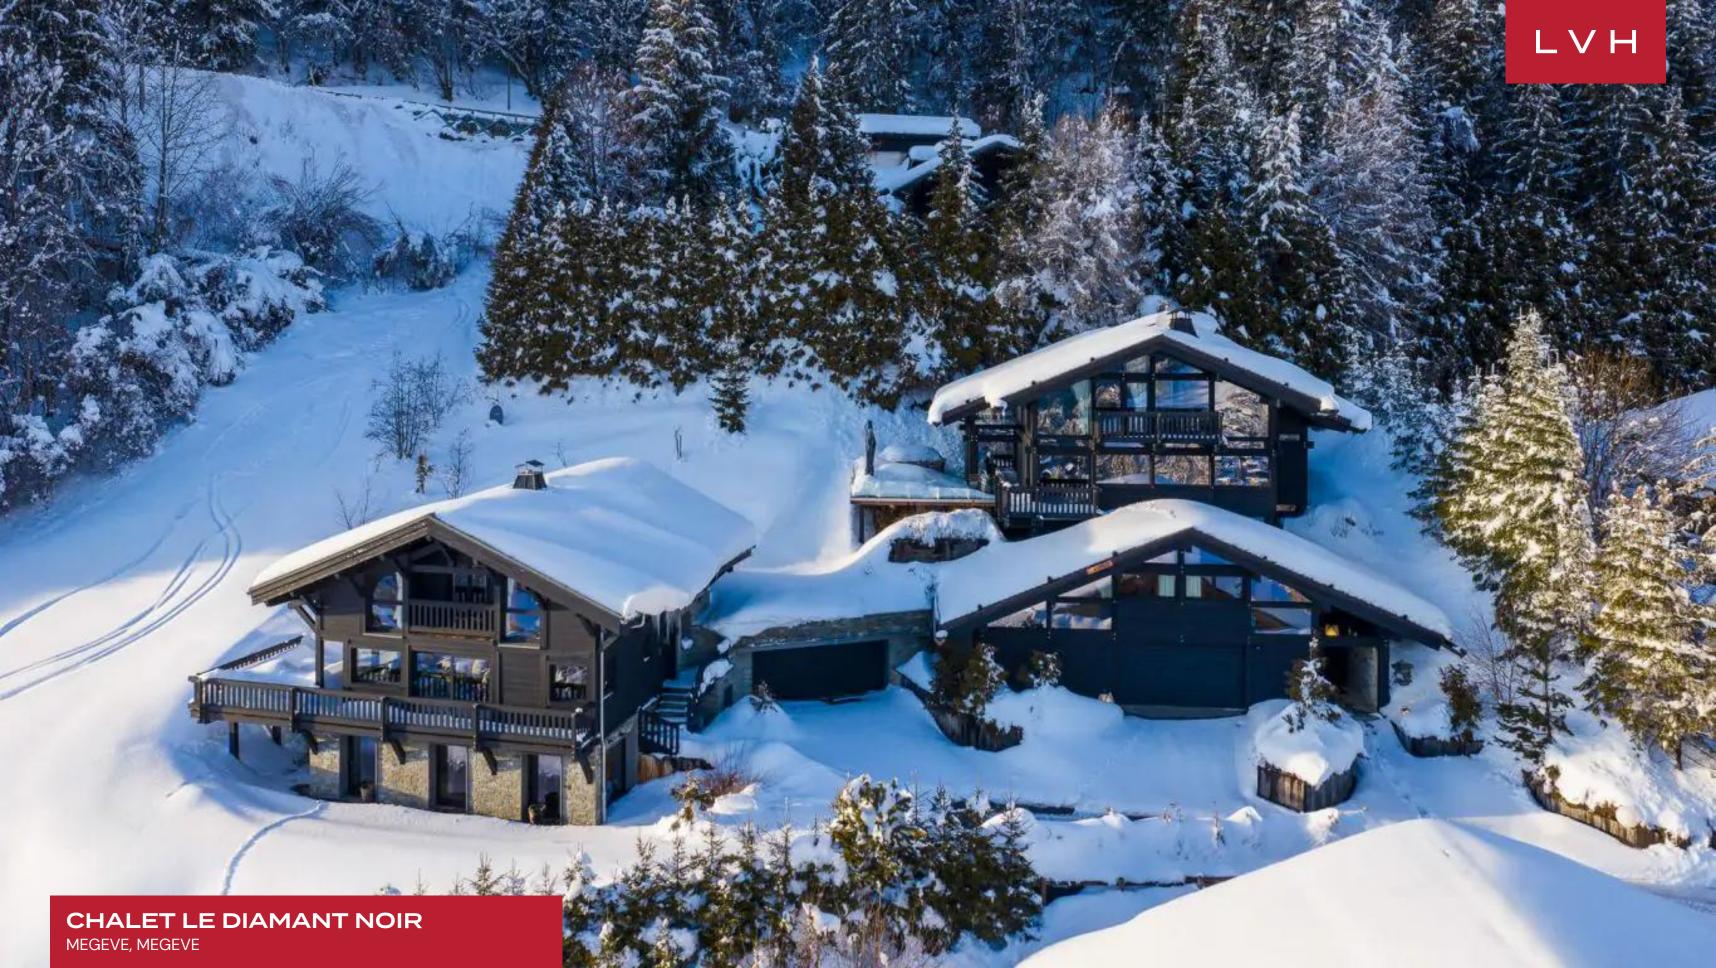

### CHALET LE DIAMANT NOIR

MEGEVE, MEGEVE

Chalet Diamant De Noir is an exceptional hilltop estate immersed in the glory of the French Alps. Synonymous with exclusivity and prestige, this property is lauded for its otherworldly serenity and extraordinary mountain panoramas before the twinkling lights of Megeve below. Offering the purest expression of mountain opulence, Diamont De Noir curates the ultimate ski lodge getaway for those seeking reconnection with the elements or those seeking to conquer them.

Interiors present a stunning collision of Alpine authenticity and European haute couture refinement. Sleek lines and vertices come to expression across soaring lateral beams, defining airy, dynamic, and free-flowing common spaces. Urbane dark timber veneers curate a seductive and contemporary ambiance enhanced by shimmering glass and precious stone countertops. Oversized windows immerse the home in astounding Alpine vistas, allowing natural light to animate a stunning selection of designer furnishings. Puffy ottomans and an ultra-plush area rug teem with snowed-in coziness by the artistic drop-down fireplace, delineating a fantastic ambiance for intimate moments with loved ones or lavish cocktail soirees. Gorgeous embellished metal cabinetry and elite appliances make up a showstopping gourmet kitchen fully outfitted for every epicurean whim and gastronomic indulgence. All seven bedrooms have been luxuriously appointed and optimized for the most restful sleep, while two additional ones can accommodate any staff you might need. Outstanding amenities include an indoor pool with a jacuzzi, hammam, and sauna, offering no shortage of excuses for quiet nights-in