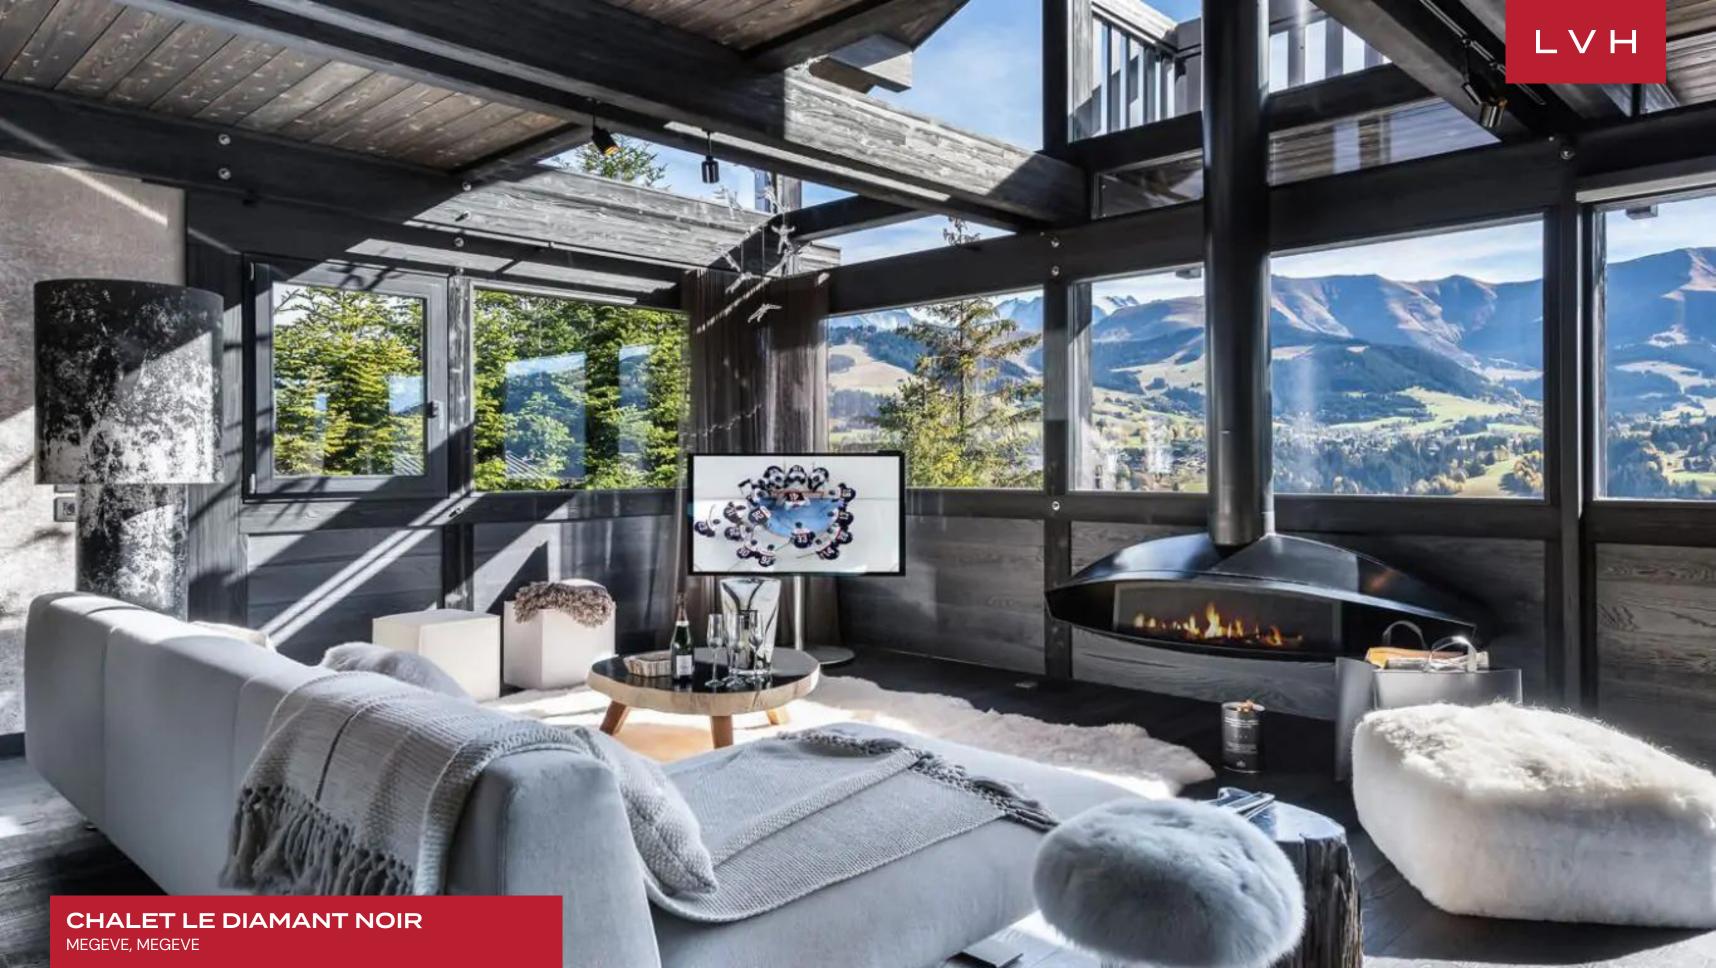

Interiors present a stunning collision of Alpine authenticity and European haute couture refinement. Sleek lines and vertices come to expression across soaring lateral beams, defining airy, dynamic, and free-flowing common spaces. Urbane dark timber veneers curate a seductive and contemporary ambiance enhanced by shimmering glass and precious stone countertops. Oversized windows immerse the home in astounding Alpine vistas, allowing natural light to animate a stunning selection of designer furnishings. Puffy ottomans and an ultra-plush area rug teem with snowed-in coziness by the artistic drop-down fireplace, delineating a fantastic ambiance for intimate moments with loved ones or lavish cocktail soirees. Gorgeous embellished metal cabinetry and elite appliances make up a showstopping gourmet kitchen fully outfitted for every epicurean whim and gastronomic indulgence. All seven bedrooms have been luxuriously appointed and optimized for the most restful sleep, while two additional ones can accommodate any staff you might need. Outstanding amenities include an indoor pool with a jacuzzi, hammam, and sauna, offering no shortage of excuses for quiet nights-in

The alpine charm continues into the outdoors, including a sunny terrace overlooking the spectacular mountainscapes. An expansive patio flaunts sumptuous loungers beckoning guests to soak in the afternoon sun. Indulge in blissful apres-ski rituals, savoring a glass of bubbly under cover of darkness before the glittering lights of Megeve.