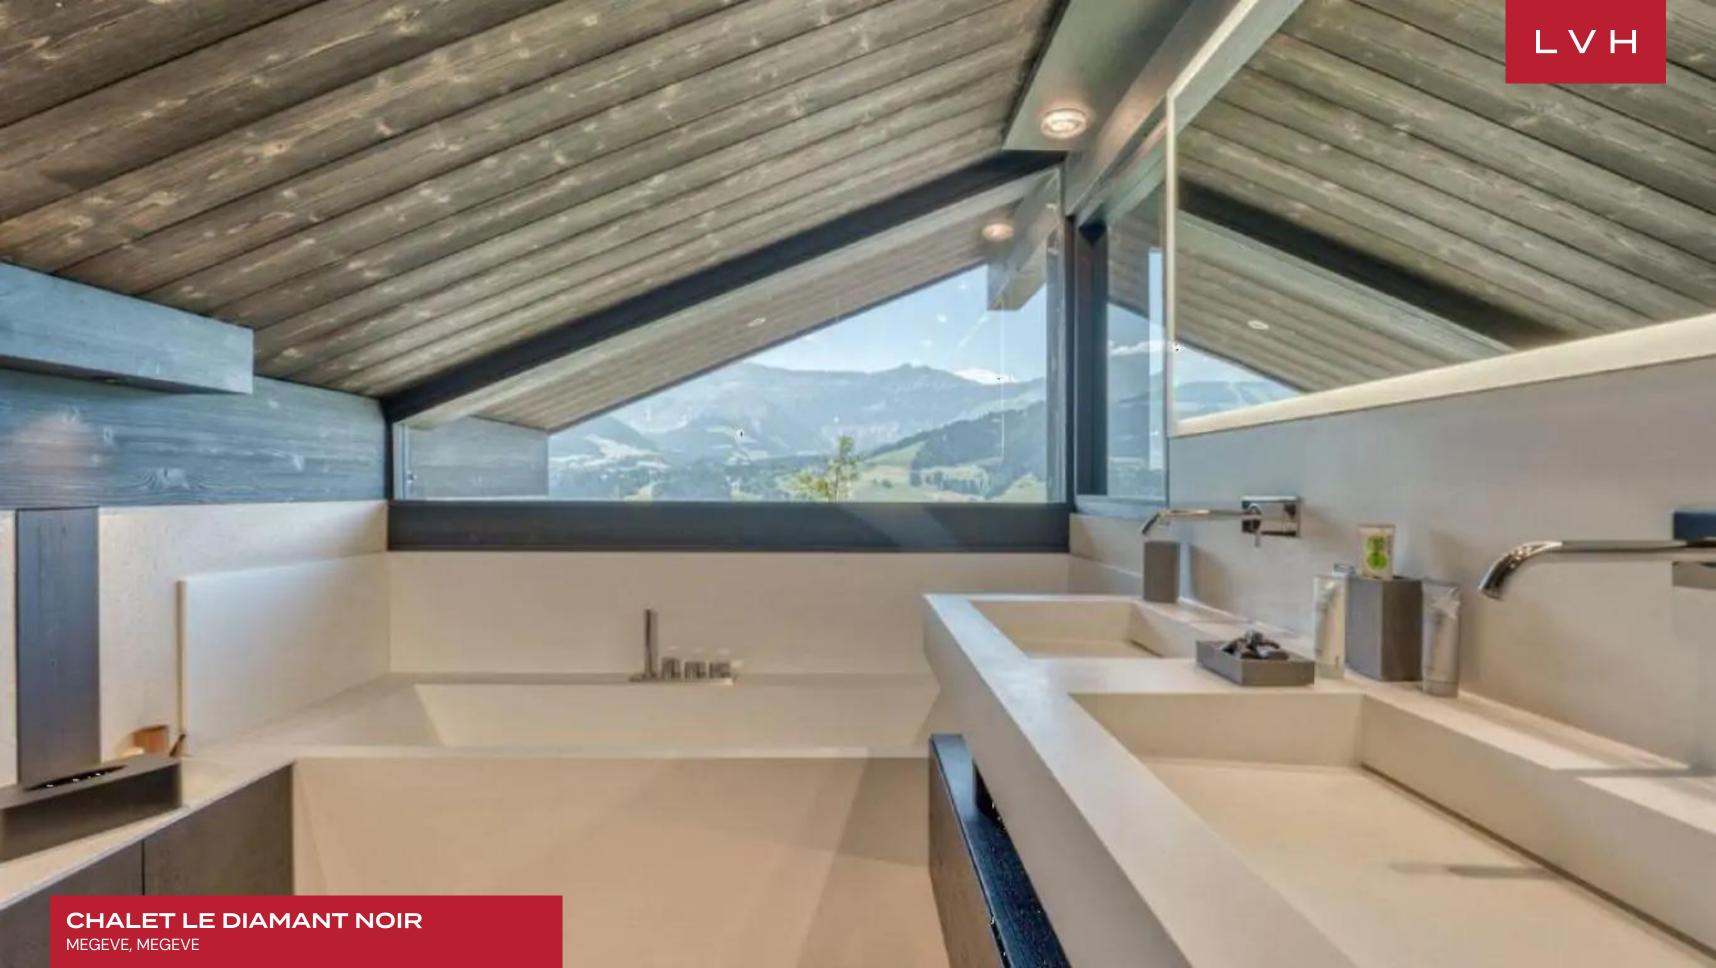

Interiors present a stunning collision of Alpine authenticity and European haute couture refinement. Sleek lines and vertices come to expression across soaring lateral beams, defining airy, dynamic, and free-flowing common spaces. Urbane dark timber veneers curate a seductive and contemporary ambiance enhanced by shimmering glass and precious stone countertops. Oversized windows immerse the home in astounding Alpine vistas, allowing natural light to animate a stunning selection of designer furnishings. Puffy ottomans and an ultra-plush area rug teem with snowed-in coziness by the artistic drop-down fireplace, delineating a fantastic ambiance for intimate moments with loved ones or lavish cocktail soirees. Gorgeous embellished metal cabinetry and elite appliances make up a showstopping gourmet kitchen fully outfitted for every epicurean whim and gastronomic indulgence. All seven bedrooms have been luxuriously appointed and optimized for the most restful sleep, while two additional ones can accommodate any staff you might need. Outstanding amenities include an indoor pool with a jacuzzi, hammam, and sauna, offering no shortage of excuses for quiet nights-in