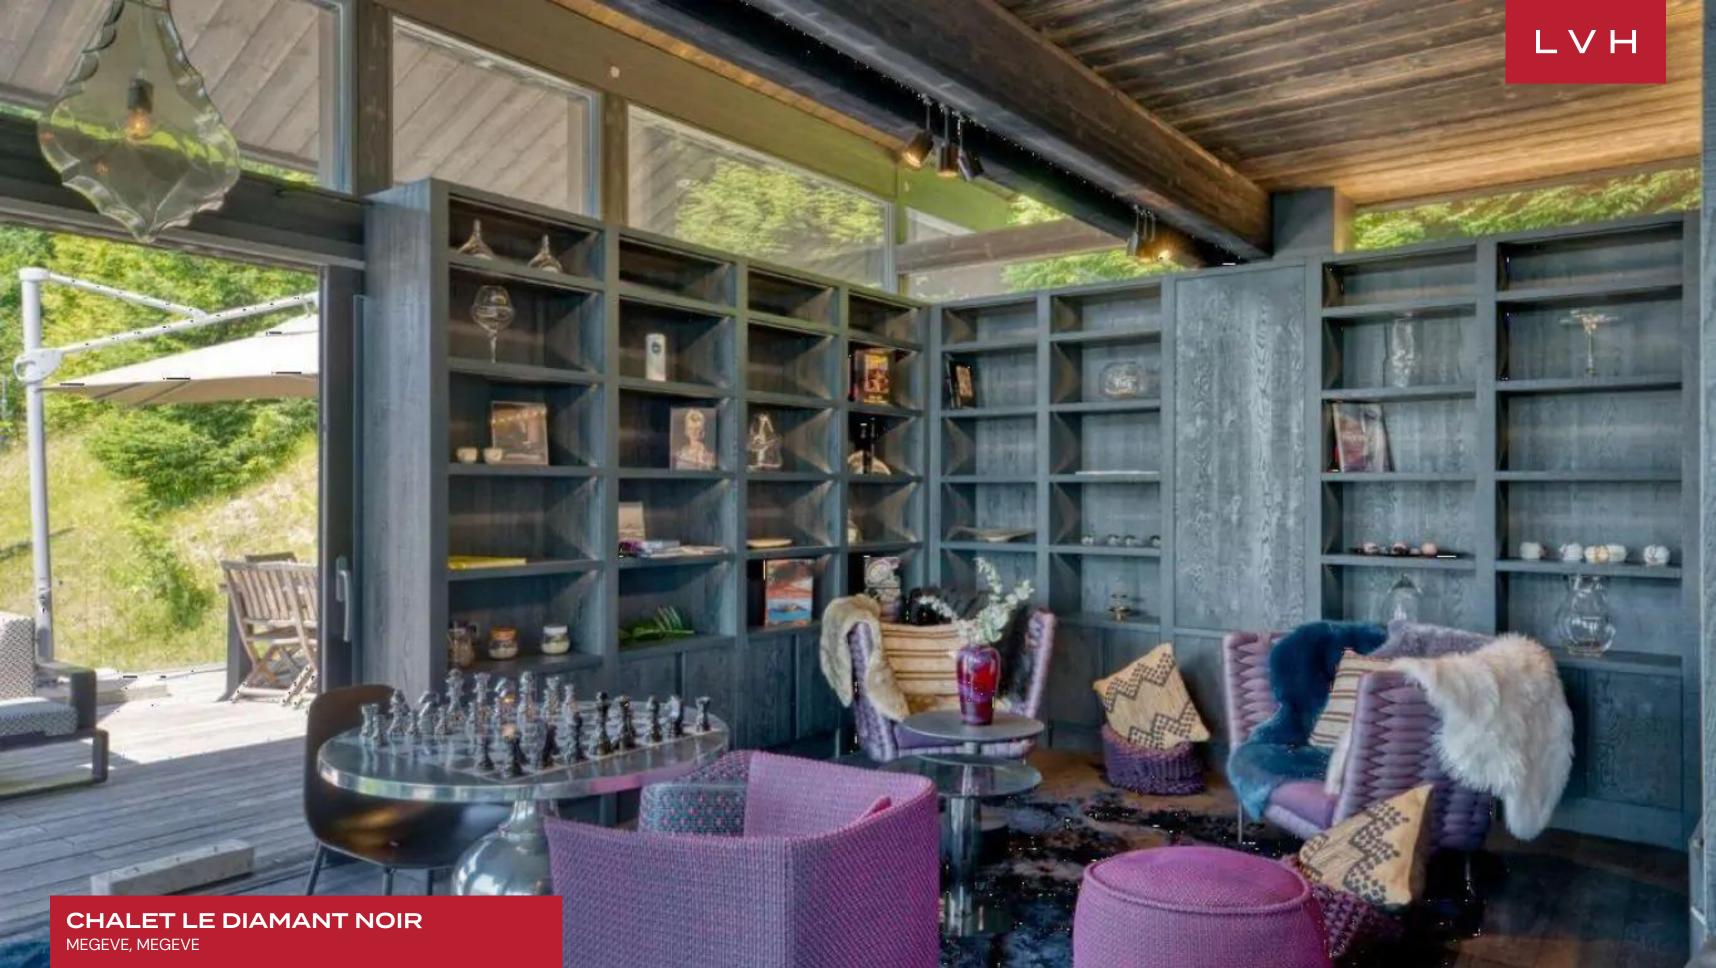

Interiors present a stunning collision of Alpine authenticity and European haute couture refinement. Sleek lines and vertices come to expression across soaring lateral beams, defining airy, dynamic, and free-flowing common spaces. Urbane dark timber veneers curate a seductive and contemporary ambiance enhanced by shimmering glass and precious stone countertops. Oversized windows immerse the home in astounding Alpine vistas, allowing natural light to animate a stunning selection of designer furnishings. Puffy ottomans and an ultra-plush area rug teem with snowed-in coziness by the artistic drop-down fireplace, delineating a fantastic ambiance for intimate moments with loved ones or lavish cocktail soirees. Gorgeous embellished metal cabinetry and elite appliances make up a showstopping gourmet kitchen fully outfitted for every epicurean whim and gastronomic indulgence. All seven bedrooms have been luxuriously appointed and optimized for the most restful sleep, while two additional ones can accommodate any staff you might need. Outstanding amenities include an indoor pool with a jacuzzi, hammam, and sauna, offering no shortage of excuses for quiet nights-in

The alpine charm continues into the outdoors, including a sunny terrace overlooking the spectacular mountainscapes. An expansive patio flaunts sumptuous loungers beckoning guests to soak in the afternoon sun. Indulge in blissful apres-ski rituals, savoring a glass of bubbly under cover of darkness before the glittering lights of Megeve.