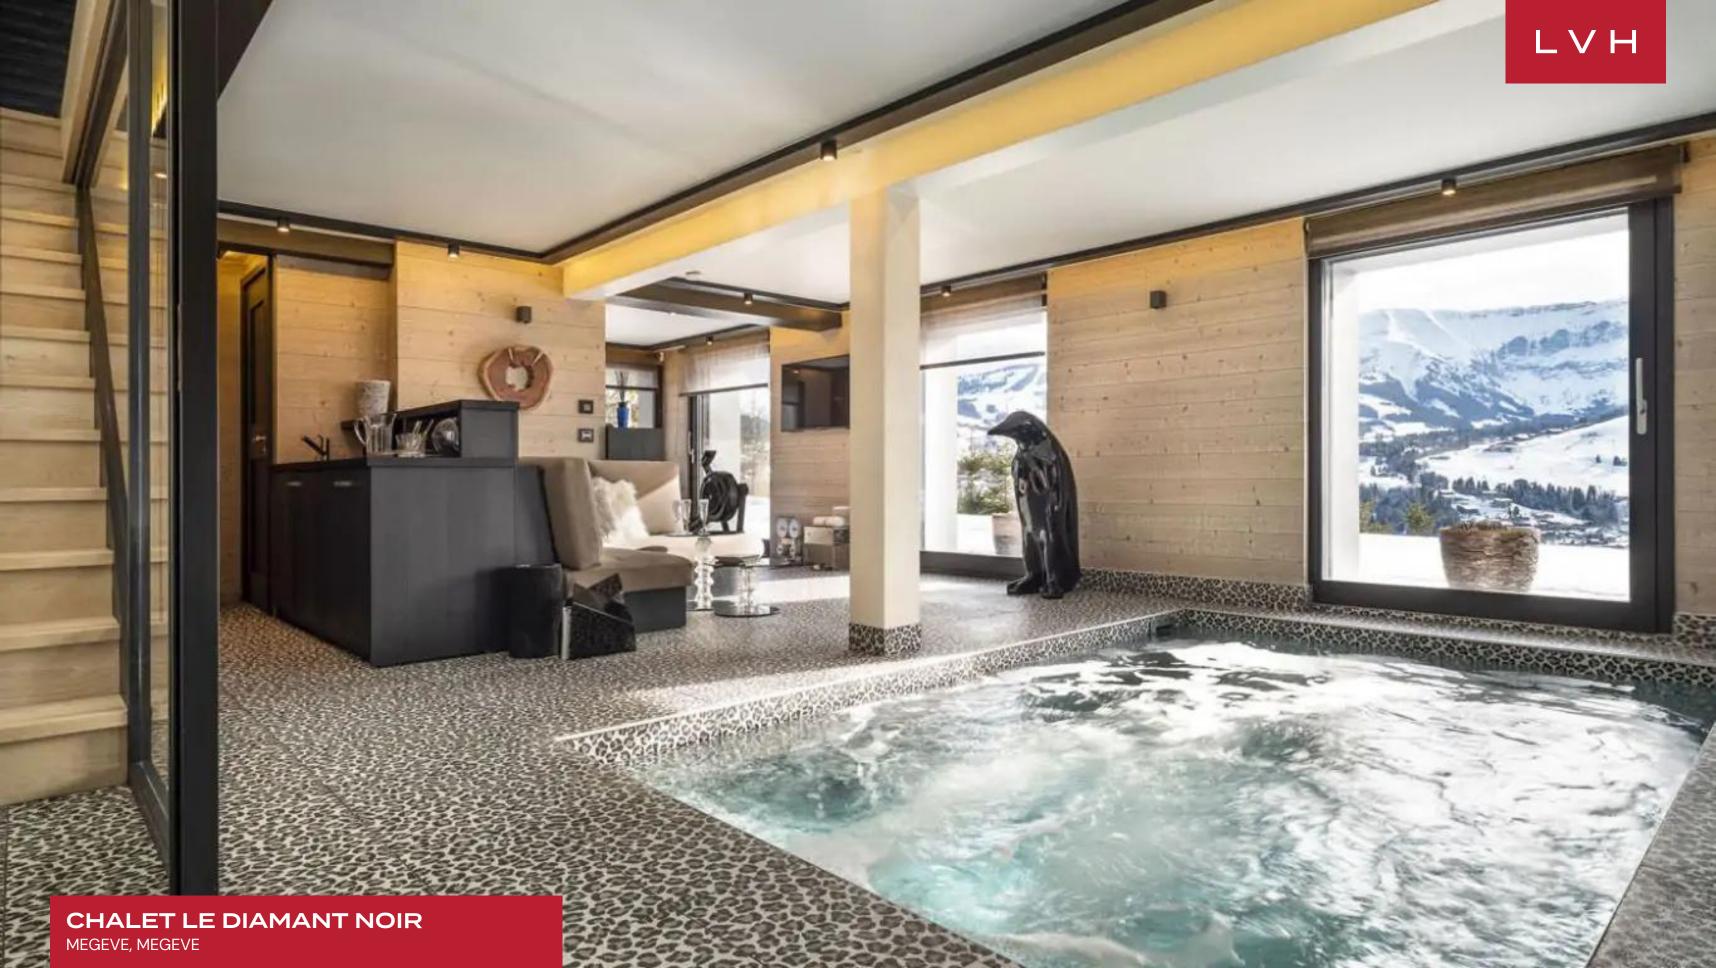

Interiors present a stunning collision of Alpine authenticity and European haute couture refinement. Sleek lines and vertices come to expression across soaring lateral beams, defining airy, dynamic, and free-flowing common spaces. Urbane dark timber veneers curate a seductive and contemporary ambiance enhanced by shimmering glass and precious stone countertops. Oversized windows immerse the home in astounding Alpine vistas, allowing natural light to animate a stunning selection of designer furnishings. Puffy ottomans and an ultra-plush area rug teem with snowed-in coziness by the artistic drop-down fireplace, delineating a fantastic ambiance for intimate moments with loved ones or lavish cocktail soirees. Gorgeous embellished metal cabinetry and elite appliances make up a showstopping gourmet kitchen fully outfitted for every epicurean whim and gastronomic indulgence. All seven bedrooms have been luxuriously appointed and optimized for the most restful sleep, while two additional ones can accommodate any staff you might need. Outstanding amenities include an indoor pool with a jacuzzi, hammam, and sauna, offering no shortage of excuses for quiet nights-in

#### INTERIOR

- Air Conditioning
- Cable, Satellite or Smart TV
- Home Theater
- Dining Area
- Fireplace
- Gym
- Hammam
- Indoor Hot Tub
- Laundry
- Indoor Pool