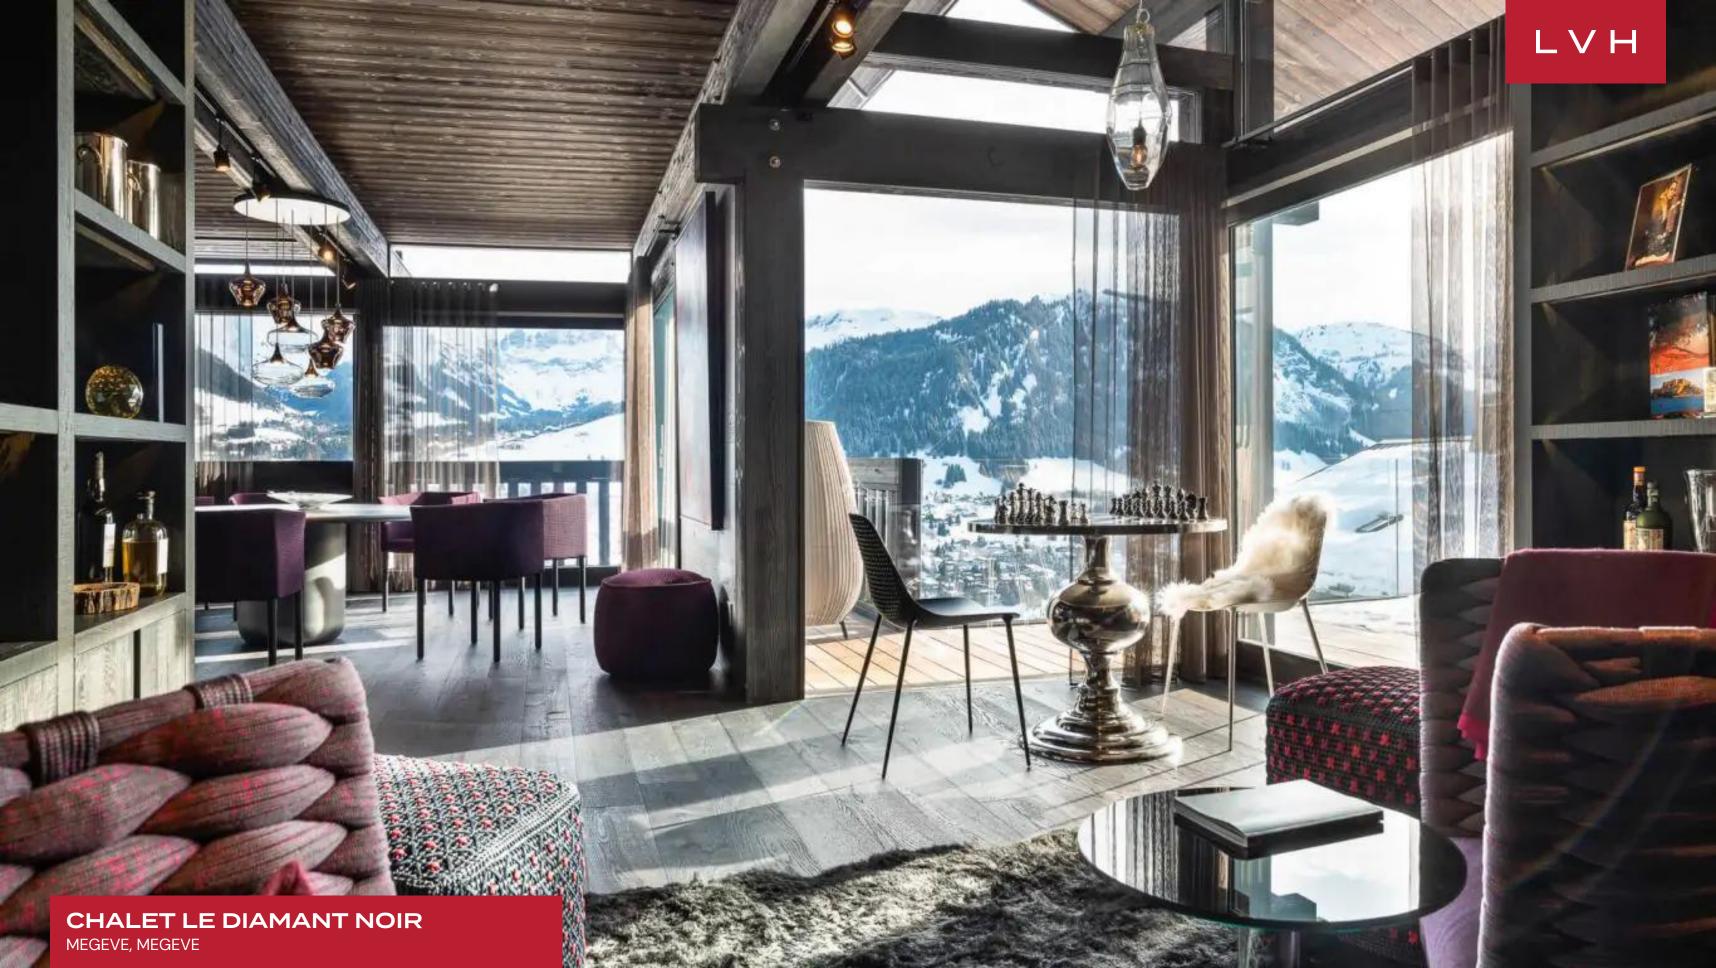

Interiors present a stunning collision of Alpine authenticity and European haute couture refinement. Sleek lines and vertices come to expression across soaring lateral beams, defining airy, dynamic, and free-flowing common spaces. Urbane dark timber veneers curate a seductive and contemporary ambiance enhanced by shimmering glass and precious stone countertops. Oversized windows immerse the home in astounding Alpine vistas, allowing natural light to animate a stunning selection of designer furnishings. Puffy ottomans and an ultra-plush area rug teem with snowed-in coziness by the artistic drop-down fireplace, delineating a fantastic ambiance for intimate moments with loved ones or lavish cocktail soirees. Gorgeous embellished metal cabinetry and elite appliances make up a showstopping gourmet kitchen fully outfitted for every epicurean whim and gastronomic indulgence. All seven bedrooms have been luxuriously appointed and optimized for the most restful sleep, while two additional ones can accommodate any staff you might need. Outstanding amenities include an indoor pool with a jacuzzi, hammam, and sauna, offering no shortage of excuses for quiet nights-in

The alpine charm continues into the outdoors, including a sunny terrace overlooking the spectacular mountainscapes. An expansive patio flaunts sumptuous loungers beckoning guests to soak in the afternoon sun. Indulge in blissful apres-ski rituals, savoring a glass of bubbly under cover of darkness before the glittering lights of Megeve.