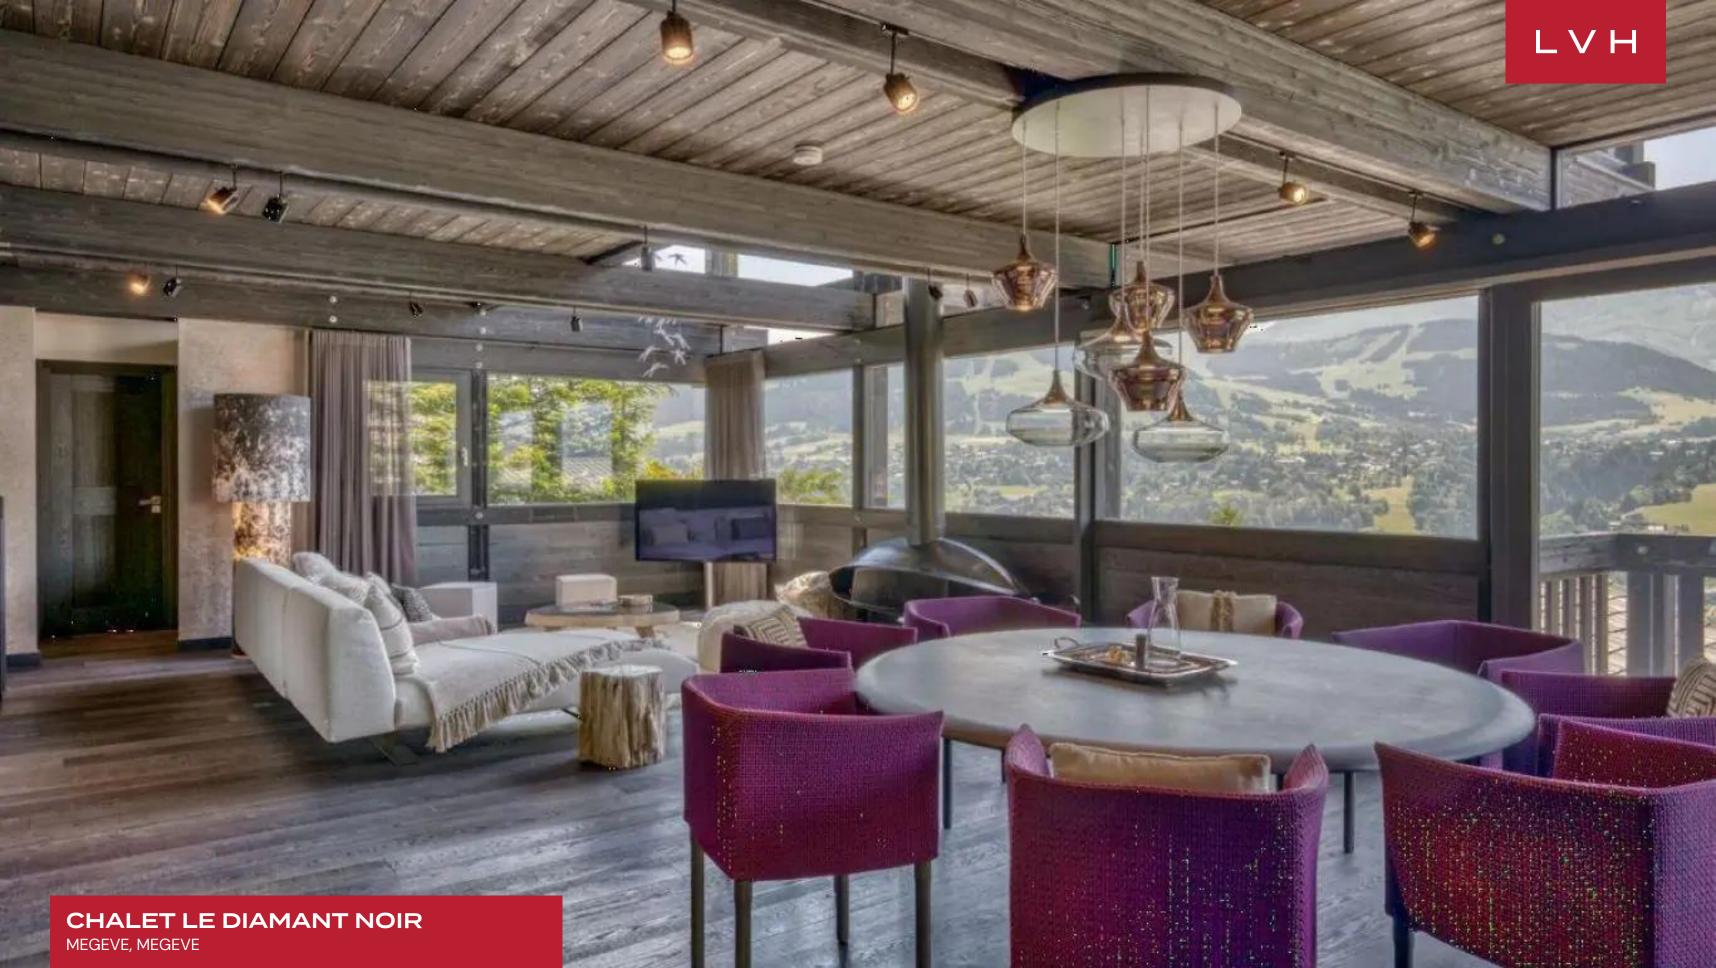

CHALET LE DIAMANT NOIR

MEGEVE, MEGEVE, FRANCE

**7**BEDROOMS

14 GUESTS 7 + 4 HALF

6,372

5

### CHALET LE DIAMANT NOIR

MEGEVE, MEGEVE

Chalet Diamant De Noir is an exceptional hilltop estate immersed in the glory of the French Alps. Synonymous with exclusivity and prestige, this property is lauded for its otherworldly serenity and extraordinary mountain panoramas before the twinkling lights of Megeve below. Offering the purest expression of mountain opulence, Diamont De Noir curates the ultimate ski lodge getaway for those seeking reconnection with the elements or those seeking to conquer them.

Interiors present a stunning collision of Alpine authenticity and European haute couture refinement. Sleek lines and vertices come to expression across soaring lateral beams, defining airy, dynamic, and free-flowing common spaces. Urbane dark timber veneers curate a seductive and contemporary ambiance enhanced by shimmering glass and precious stone countertops. Oversized windows immerse the home in astounding Alpine vistas, allowing natural light to animate a stunning selection of designer furnishings. Puffy ottomans and an ultra-plush area rug teem with snowed-in coziness by the artistic drop-down fireplace, delineating a fantastic ambiance for intimate moments with loved ones or lavish cocktail soirees. Gorgeous embellished metal cabinetry and elite appliances make up a showstopping gourmet kitchen fully outfitted for every epicurean whim and gastronomic indulgence. All seven bedrooms have been luxuriously appointed and optimized for the most restful sleep, while two additional ones can accommodate any staff you might need. Outstanding amenities include an indoor pool with a jacuzzi, hammam, and sauna, offering no shortage of excuses for quiet nights-in