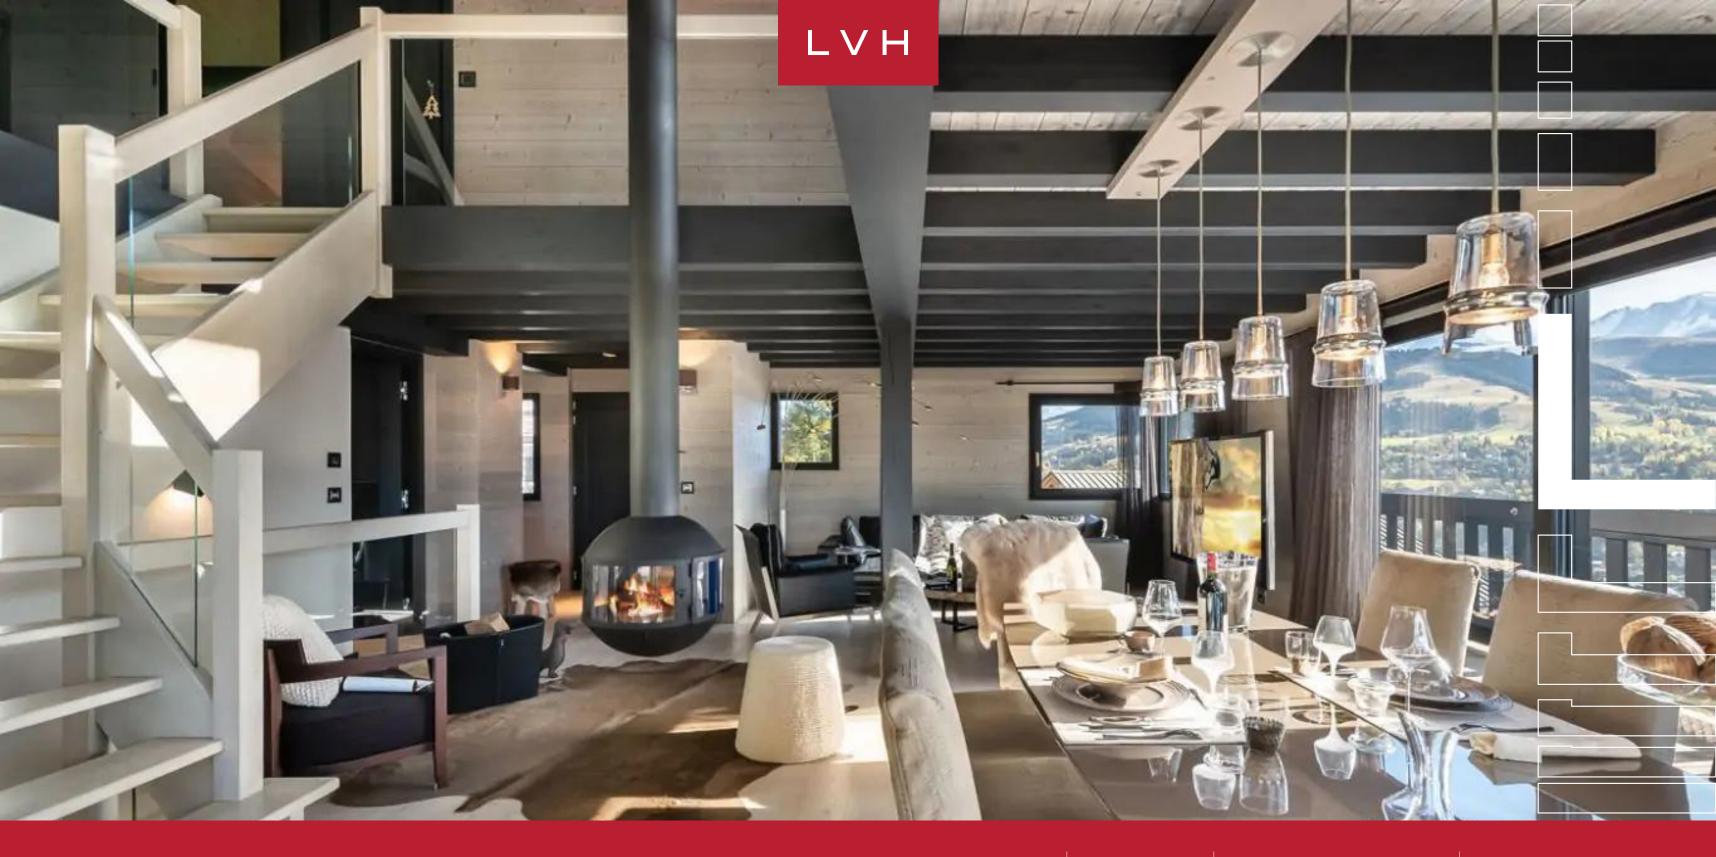

### CHALET LE DIAMANT NOIR

MEGEVE, MEGEVE

Chalet Diamant De Noir is an exceptional hilltop estate immersed in the glory of the French Alps. Synonymous with exclusivity and prestige, this property is lauded for its otherworldly serenity and extraordinary mountain panoramas before the twinkling lights of Megeve below. Offering the purest expression of mountain opulence, Diamont De Noir curates the ultimate ski lodge getaway for those seeking reconnection with the elements or those seeking to conquer them.

Interiors present a stunning collision of Alpine authenticity and European haute couture refinement. Sleek lines and vertices come to expression across soaring lateral beams, defining airy, dynamic, and free-flowing common spaces. Urbane dark timber veneers curate a seductive and contemporary ambiance enhanced by shimmering glass and precious stone countertops. Oversized windows immerse the home in astounding Alpine vistas, allowing natural light to animate a stunning selection of designer furnishings. Puffy ottomans and an ultra-plush area rug teem with snowed-in coziness by the artistic drop-down fireplace, delineating a fantastic ambiance for intimate moments with loved ones or lavish cocktail soirees. Gorgeous embellished metal cabinetry and elite appliances make up a showstopping gourmet kitchen fully outfitted for every epicurean whim and gastronomic indulgence. All seven bedrooms have been luxuriously appointed and optimized for the most restful sleep, while two additional ones can accommodate any staff you might need. Outstanding amenities include an indoor pool with a jacuzzi, hammam, and sauna, offering no shortage of excuses for quiet nights-in

The alpine charm continues into the outdoors, including a sunny terrace overlooking the spectacular mountainscapes. An expansive patio flaunts sumptuous loungers beckoning guests to soak in the afternoon sun. Indulge in blissful apres-ski rituals, savoring a glass of bubbly under cover of darkness before the glittering lights of Megeve.