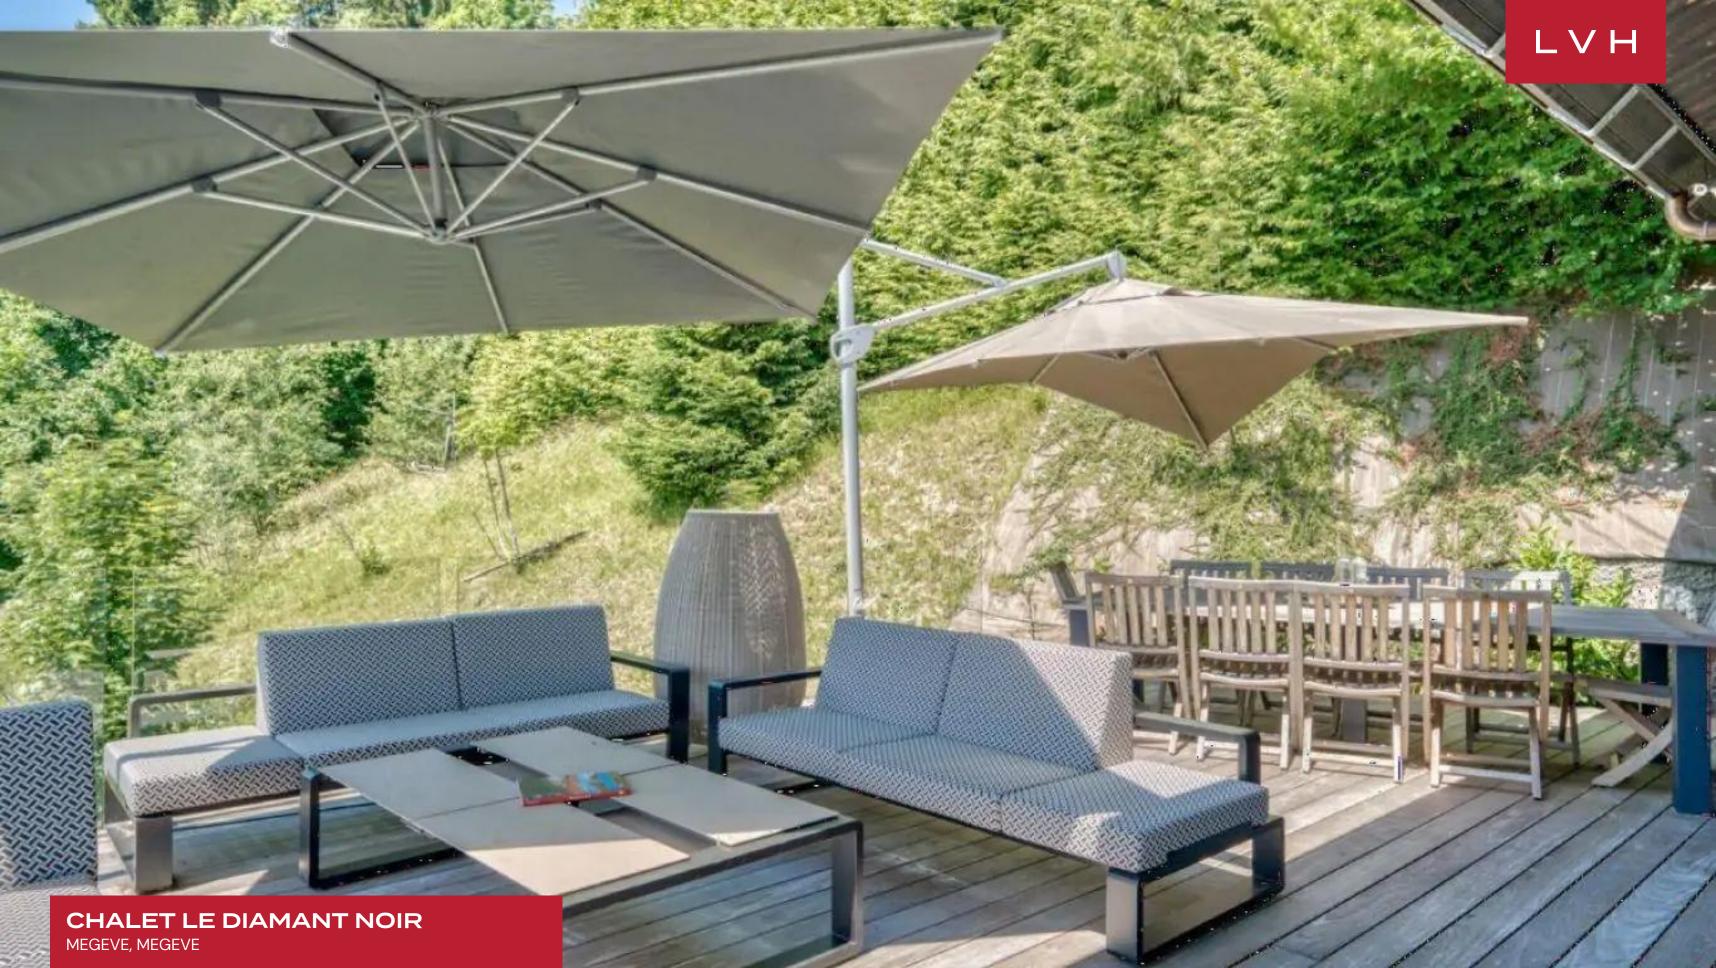

The alpine charm continues into the outdoors, including a sunny terrace overlooking the spectacular mountainscapes. An expansive patio flaunts sumptuous loungers beckoning guests to soak in the afternoon sun. Indulge in blissful apres-ski rituals, savoring a glass of bubbly under cover of darkness before the glittering lights of Megeve.

#### **EXTERIOR**

- Garage
- Sun Loungers
- Al Fresco Dining
- Patio
- Terrace