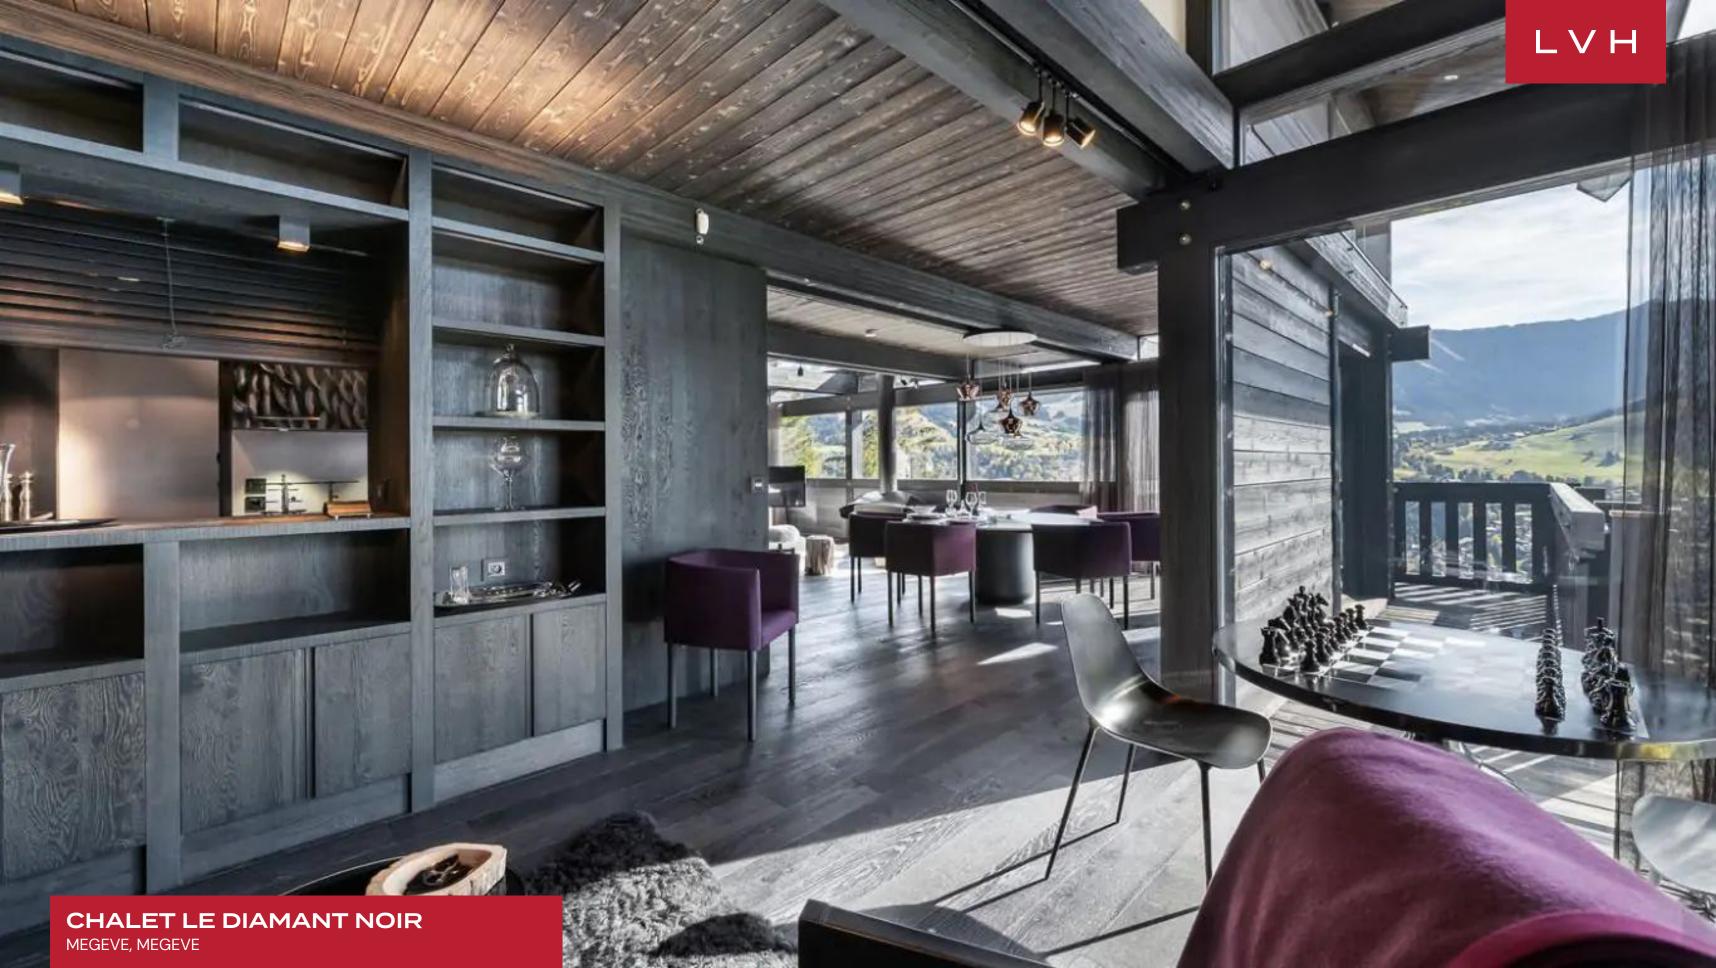

Interiors present a stunning collision of Alpine authenticity and European haute couture refinement. Sleek lines and vertices come to expression across soaring lateral beams, defining airy, dynamic, and free-flowing common spaces. Urbane dark timber veneers curate a seductive and contemporary ambiance enhanced by shimmering glass and precious stone countertops. Oversized windows immerse the home in astounding Alpine vistas, allowing natural light to animate a stunning selection of designer furnishings. Puffy ottomans and an ultra-plush area rug teem with snowed-in coziness by the artistic drop-down fireplace, delineating a fantastic ambiance for intimate moments with loved ones or lavish cocktail soirees. Gorgeous embellished metal cabinetry and elite appliances make up a showstopping gourmet kitchen fully outfitted for every epicurean whim and gastronomic indulgence. All seven bedrooms have been luxuriously appointed and optimized for the most restful sleep, while two additional ones can accommodate any staff you might need. Outstanding amenities include an indoor pool with a jacuzzi, hammam, and sauna, offering no shortage of excuses for quiet nights-in

The alpine charm continues into the outdoors, including a sunny terrace overlooking the spectacular mountainscapes. An expansive patio flaunts sumptuous loungers beckoning guests to soak in the afternoon sun. Indulge in blissful apres-ski rituals, savoring a glass of bubbly under cover of darkness before the glittering lights of Megeve.