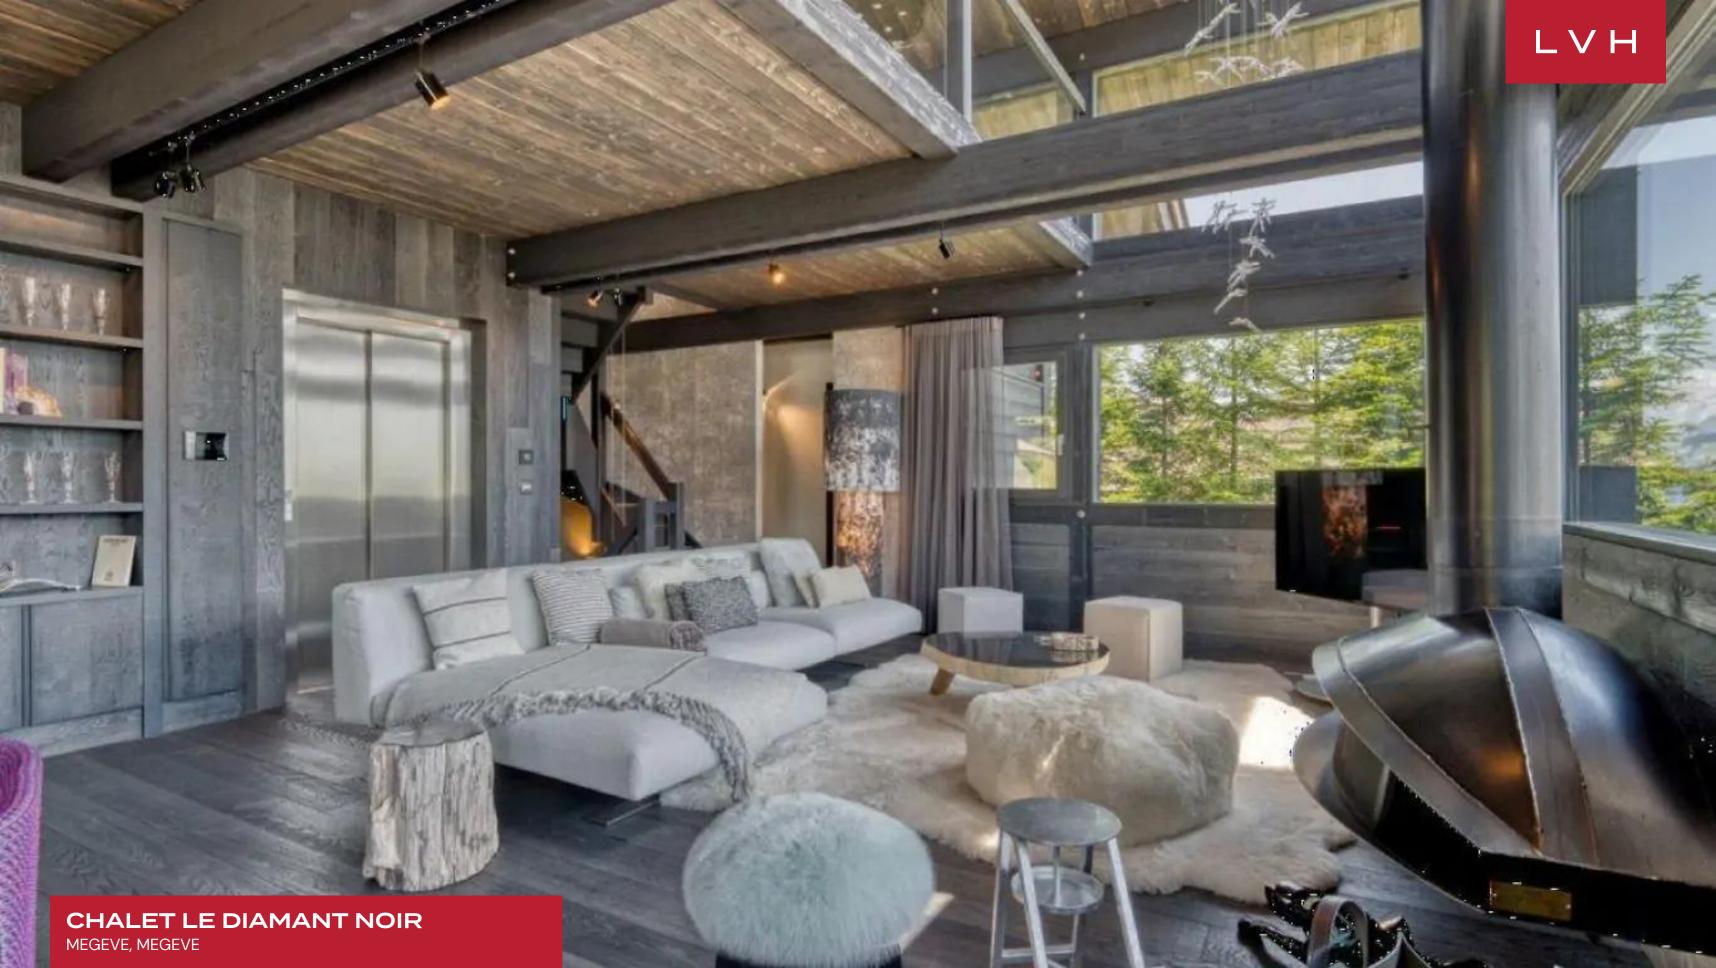

Interiors present a stunning collision of Alpine authenticity and European haute couture refinement. Sleek lines and vertices come to expression across soaring lateral beams, defining airy, dynamic, and free-flowing common spaces. Urbane dark timber veneers curate a seductive and contemporary ambiance enhanced by shimmering glass and precious stone countertops. Oversized windows immerse the home in astounding Alpine vistas, allowing natural light to animate a stunning selection of designer furnishings. Puffy ottomans and an ultra-plush area rug teem with snowed-in coziness by the artistic drop-down fireplace, delineating a fantastic ambiance for intimate moments with loved ones or lavish cocktail soirees. Gorgeous embellished metal cabinetry and elite appliances make up a showstopping gourmet kitchen fully outfitted for every epicurean whim and gastronomic indulgence. All seven bedrooms have been luxuriously appointed and optimized for the most restful sleep, while two additional ones can accommodate any staff you might need. Outstanding amenities include an indoor pool with a jacuzzi, hammam, and sauna, offering no shortage of excuses for quiet nights-in

## INTERIOR

- Private Elevator
- Sauna
- Ski Room
- Smart Home
- Staff Quarters
- Walk-In Closet