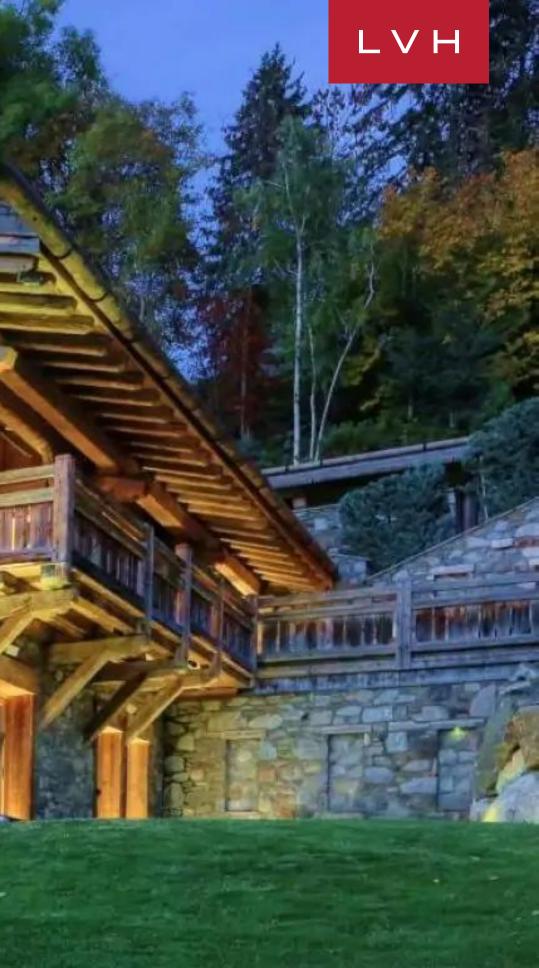

## CHALET ADELINE

MEGEVE, MEGEVE

 $L \vee H$ 

Chalet Adeline is an exquisite mountain oasis presenting the epitome of French Alpine luxury living. Synonymous with prestige and exclusivity, this estate belongs to Megeve's upscale area, pairing sublime natural majesty with coveted ski-in ski-out access. Spellbinding vistas span far-reaching mountainscapes and the sparkling lights of the village below.

This luxury four-level residence presents the ultimate fusion of Alpine authenticity and high-culture refinement. Spectacular free-flowing interiors immerse guests in a dazzling world of fine timber grains. A gorgeous solarium and lounge space flaunt stunning sculptural seating upholstered with scintillating silver hues. A dazzling drop-down beaded chandelier imparts some Tinseltown glitz to the seductive riveted seating arrangements embraced by 270-degree Alpine panoramas. Sleek lines and crisp vertices abound with contemporary precision, while sparkling mirror-clad accents and decadent seating are animated by the generous winter sun. State-of-the-art LED lighting adds an ultra-slick cosmopolitan allure to this trophy Chalet, with paneled accent walls offering a delectable contrast to the Ski-lodge rusticism of natural timbers. Replete with top-of-the-line amenities, Chalet Adeline flaunts a state-of-the-art walk-in wine cellar sublime central bar. Unique architectural features include a glass tunnel offering outstanding mountain views, while the plexiglass elevator delivering all levels is fabulous. In-home amenities include a private cinema, disco space, playroom, and comprehensive wellness facilities, including an indoor swimming pool, spa, and hair care parlor. Eight bedrooms accommodate 12 adults in total comfort, discretion, and elegance. Adeline includes a children's dormitory with three single beds and two bunk beds, perfect for kids.

Expansive wrap-around balconies offer no shortage of vantage points to soak in the inexhaustible Alpine vistas or winter sun. An unmatched dusk backdrop is set for memorable alfresco experiences or blissful apres ski rituals saluting the day's conclusion with a fine glass of red.