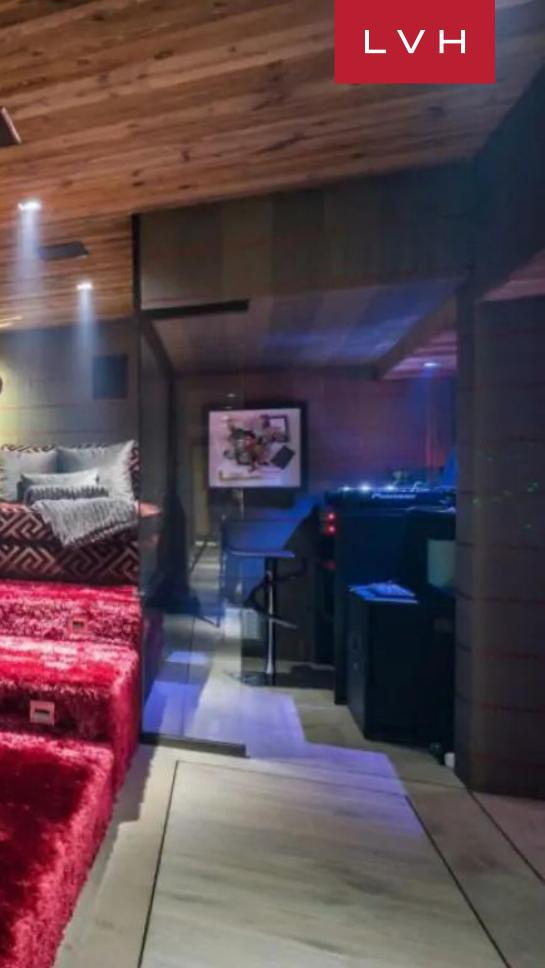

This luxury four-level residence presents the ultimate fusion of Alpine authenticity and high-culture refinement. Spectacular free-flowing interiors immerse guests in a dazzling world of fine timber grains. A gorgeous solarium and lounge space flaunt stunning sculptural seating upholstered with scintillating silver hues. A dazzling drop-down beaded chandelier imparts some Tinseltown glitz to the seductive riveted seating arrangements embraced by 270-degree Alpine panoramas. Sleek lines and crisp vertices abound with contemporary precision, while sparkling mirror-clad accents and decadent seating are animated by the generous winter sun. State-of-the-art LED lighting adds an ultra-slick cosmopolitan allure to this trophy Chalet, with paneled accent walls offering a delectable contrast to the Ski-lodge rusticism of natural timbers. Replete with top-of-the-line amenities, Chalet Adeline flaunts a state-of-the-art walk-in wine cellar sublime central bar. Unique architectural features include a glass tunnel offering outstanding mountain views, while the plexiglass elevator delivering all levels is fabulous. In-home amenities include a private cinema, disco space, playroom, and comprehensive wellness facilities, including an indoor swimming pool, spa, and hair care parlor. Eight bedrooms accommodate 12 adults in total comfort, discretion, and elegance. Adeline includes a children's dormitory with three single beds and two bunk beds, perfect for kids.