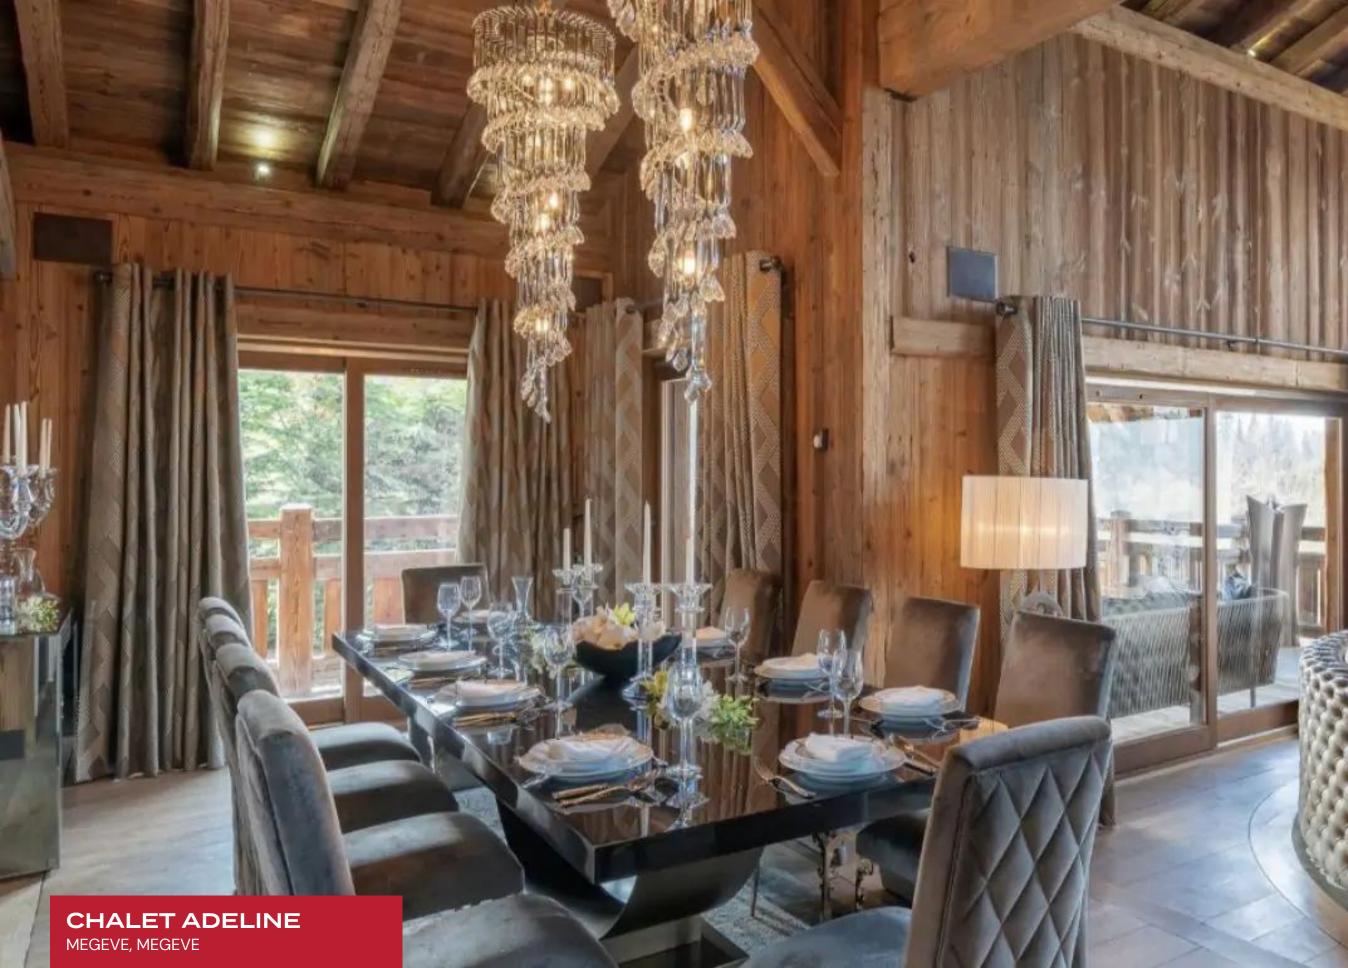

### CHALET ADELINE MEGEVE, MEGEVE, FRANCE

41

\*

--

## CHALET ADELINE

MEGEVE, MEGEVE

 $L \vee H$ 

Chalet Adeline is an exquisite mountain oasis presenting the epitome of French Alpine luxury living. Synonymous with prestige and exclusivity, this estate belongs to Megeve's upscale area, pairing sublime natural majesty with coveted ski-in ski-out access. Spellbinding vistas span far-reaching mountainscapes and the sparkling lights of the village below.

This luxury four-level residence presents the ultimate fusion of Alpine authenticity and high-culture refinement. Spectacular free-flowing interiors immerse guests in a dazzling world of fine timber grains. A gorgeous solarium and lounge space flaunt stunning sculptural seating upholstered with scintillating silver hues. A dazzling drop-down beaded chandelier imparts some Tinseltown glitz to the seductive riveted seating arrangements embraced by 270-degree Alpine panoramas. Sleek lines and crisp vertices abound with contemporary precision, while sparkling mirror-clad accents and decadent seating are animated by the generous winter sun. State-of-the-art LED lighting adds an ultra-slick cosmopolitan allure to this trophy Chalet, with paneled accent walls offering a delectable contrast to the Ski-lodge rusticism of natural timbers. Replete with top-of-the-line amenities, Chalet Adeline flaunts a state-of-the-art walk-in wine cellar sublime central bar. Unique architectural features include a glass tunnel offering outstanding mountain views, while the plexiglass elevator delivering all levels is fabulous. In-home amenities include a private cinema, disco space, playroom, and comprehensive wellness facilities, including an indoor swimming pool, spa, and hair care parlor. Eight bedrooms accommodate 12 adults in total comfort, discretion, and elegance. Adeline includes a children's dormitory with three single beds and two bunk beds, perfect for kids.