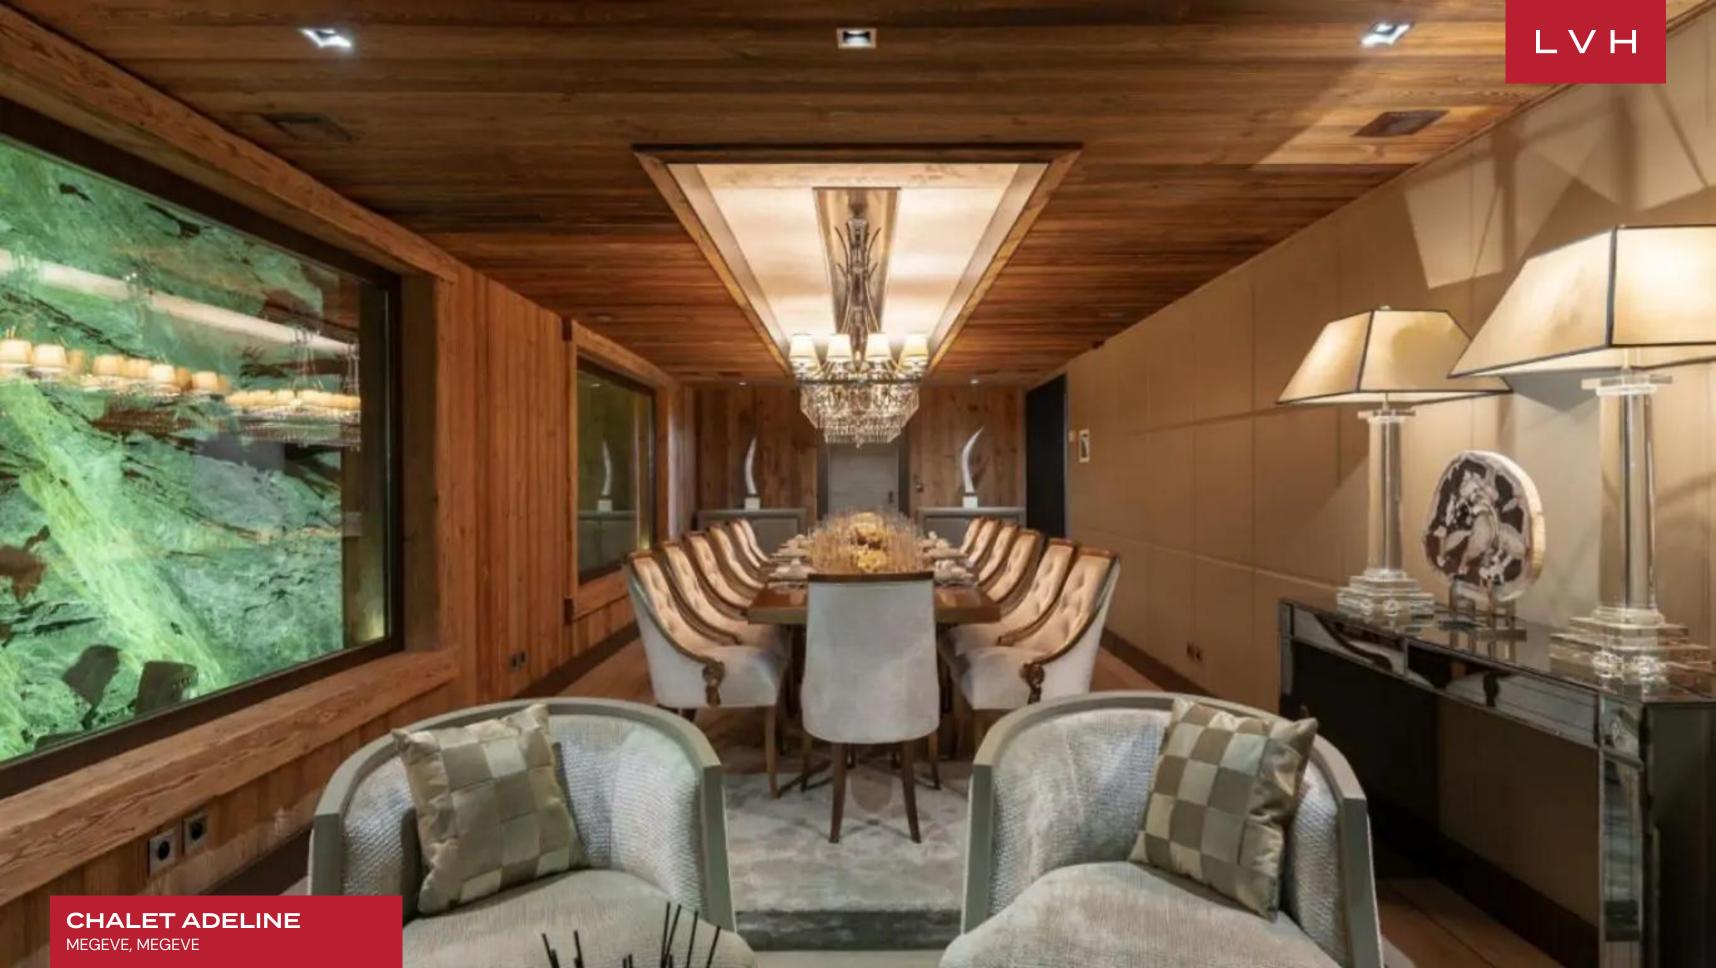

This luxury four-level residence presents the ultimate fusion of Alpine authenticity and high-culture refinement. Spectacular free-flowing interiors immerse guests in a dazzling world of fine timber grains. A gorgeous solarium and lounge space flaunt stunning sculptural seating upholstered with scintillating silver hues. A dazzling drop-down beaded chandelier imparts some Tinseltown glitz to the seductive riveted seating arrangements embraced by 270-degree Alpine panoramas. Sleek lines and crisp vertices abound with contemporary precision, while sparkling mirror-clad accents and decadent seating are animated by the generous winter sun. State-of-the-art LED lighting adds an ultra-slick cosmopolitan allure to this trophy Chalet, with paneled accent walls offering a delectable contrast to the Ski-lodge rusticism of natural timbers. Replete with top-of-the-line amenities, Chalet Adeline flaunts a state-of-the-art walk-in wine cellar sublime central bar. Unique architectural features include a glass tunnel offering outstanding mountain views, while the plexiglass elevator delivering all levels is fabulous. In-home amenities include a private cinema, disco space, playroom, and comprehensive wellness facilities, including an indoor swimming pool, spa, and hair care parlor. Eight bedrooms accommodate 12 adults in total comfort, discretion, and elegance. Adeline includes a children's dormitory with three single beds and two bunk beds, perfect for kids.