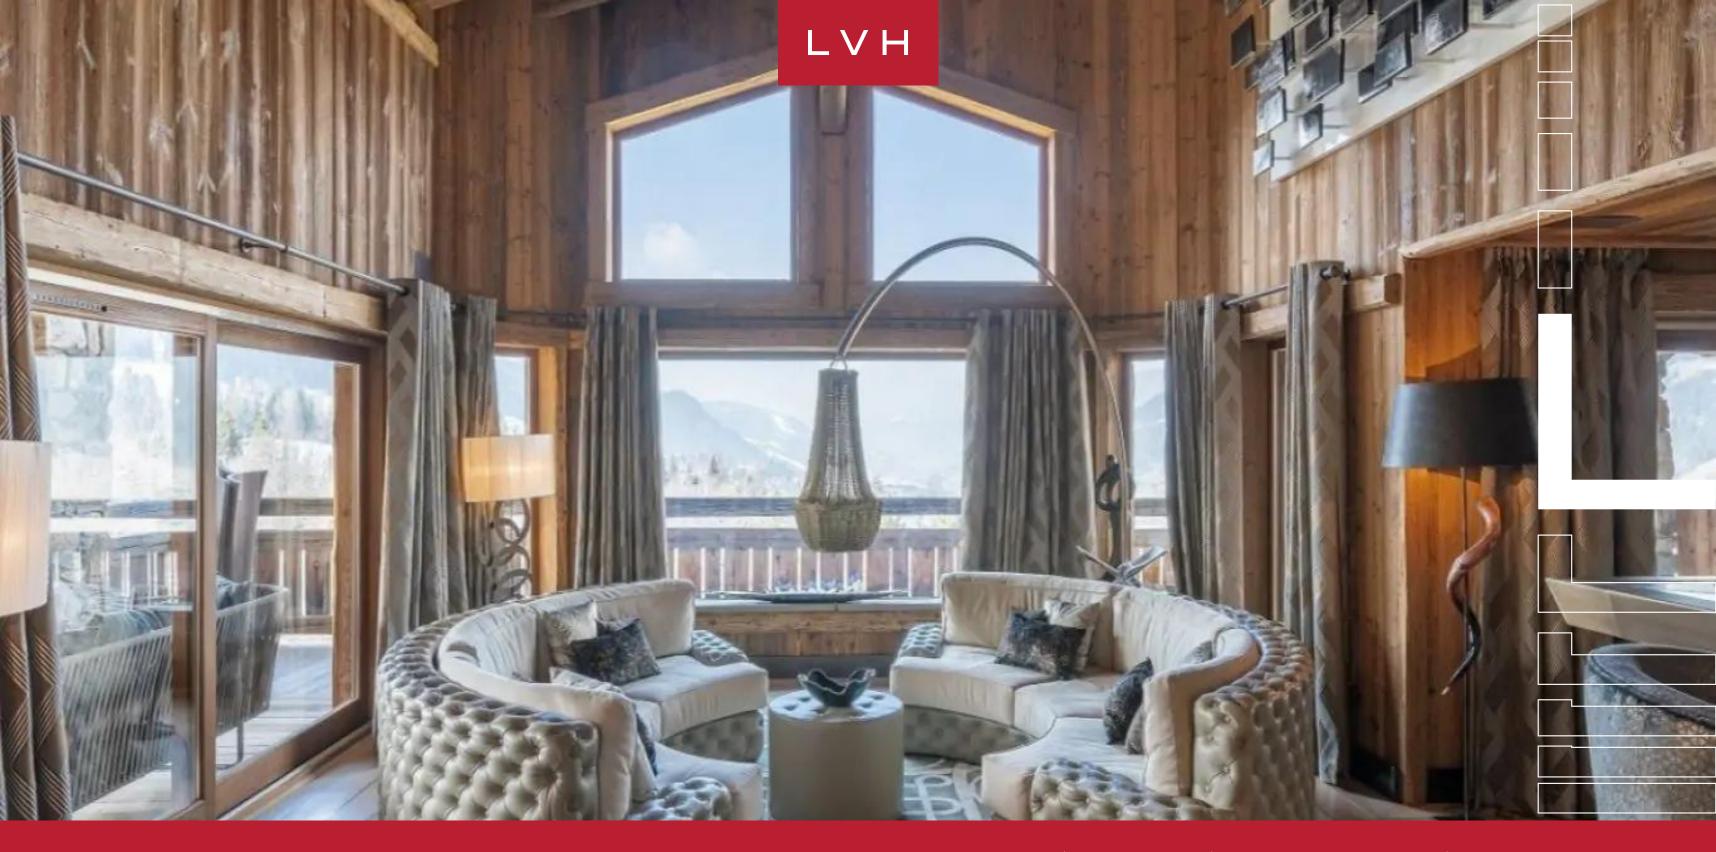

## CHALET ADELINE

MEGEVE, MEGEVE

 $L \vee H$ 

Chalet Adeline is an exquisite mountain oasis presenting the epitome of French Alpine luxury living. Synonymous with prestige and exclusivity, this estate belongs to Megeve's upscale area, pairing sublime natural majesty with coveted ski-in ski-out access. Spellbinding vistas span far-reaching mountainscapes and the sparkling lights of the village below.

This luxury four-level residence presents the ultimate fusion of Alpine authenticity and high-culture refinement. Spectacular free-flowing interiors immerse guests in a dazzling world of fine timber grains. A gorgeous solarium and lounge space flaunt stunning sculptural seating upholstered with scintillating silver hues. A dazzling drop-down beaded chandelier imparts some Tinseltown glitz to the seductive riveted seating arrangements embraced by 270-degree Alpine panoramas. Sleek lines and crisp vertices abound with contemporary precision, while sparkling mirror-clad accents and decadent seating are animated by the generous winter sun. State-of-the-art LED lighting adds an ultra-slick cosmopolitan allure to this trophy Chalet, with paneled accent walls offering a delectable contrast to the Ski-lodge rusticism of natural timbers. Replete with top-of-the-line amenities, Chalet Adeline flaunts a state-of-the-art walk-in wine cellar sublime central bar. Unique architectural features include a glass tunnel offering outstanding mountain views, while the plexiglass elevator delivering all levels is fabulous. In-home amenities include a private cinema, disco space, playroom, and comprehensive wellness facilities, including an indoor swimming pool, spa, and hair care parlor. Eight bedrooms accommodate 12 adults in total comfort, discretion, and elegance. Adeline includes a children's dormitory with three single beds and two bunk beds, perfect for kids.

Expansive wrap-around balconies offer no shortage of vantage points to soak in the inexhaustible Alpine vistas or winter sun. An unmatched dusk backdrop is set for memorable alfresco experiences or blissful apres ski rituals saluting the day's conclusion with a fine glass of red.