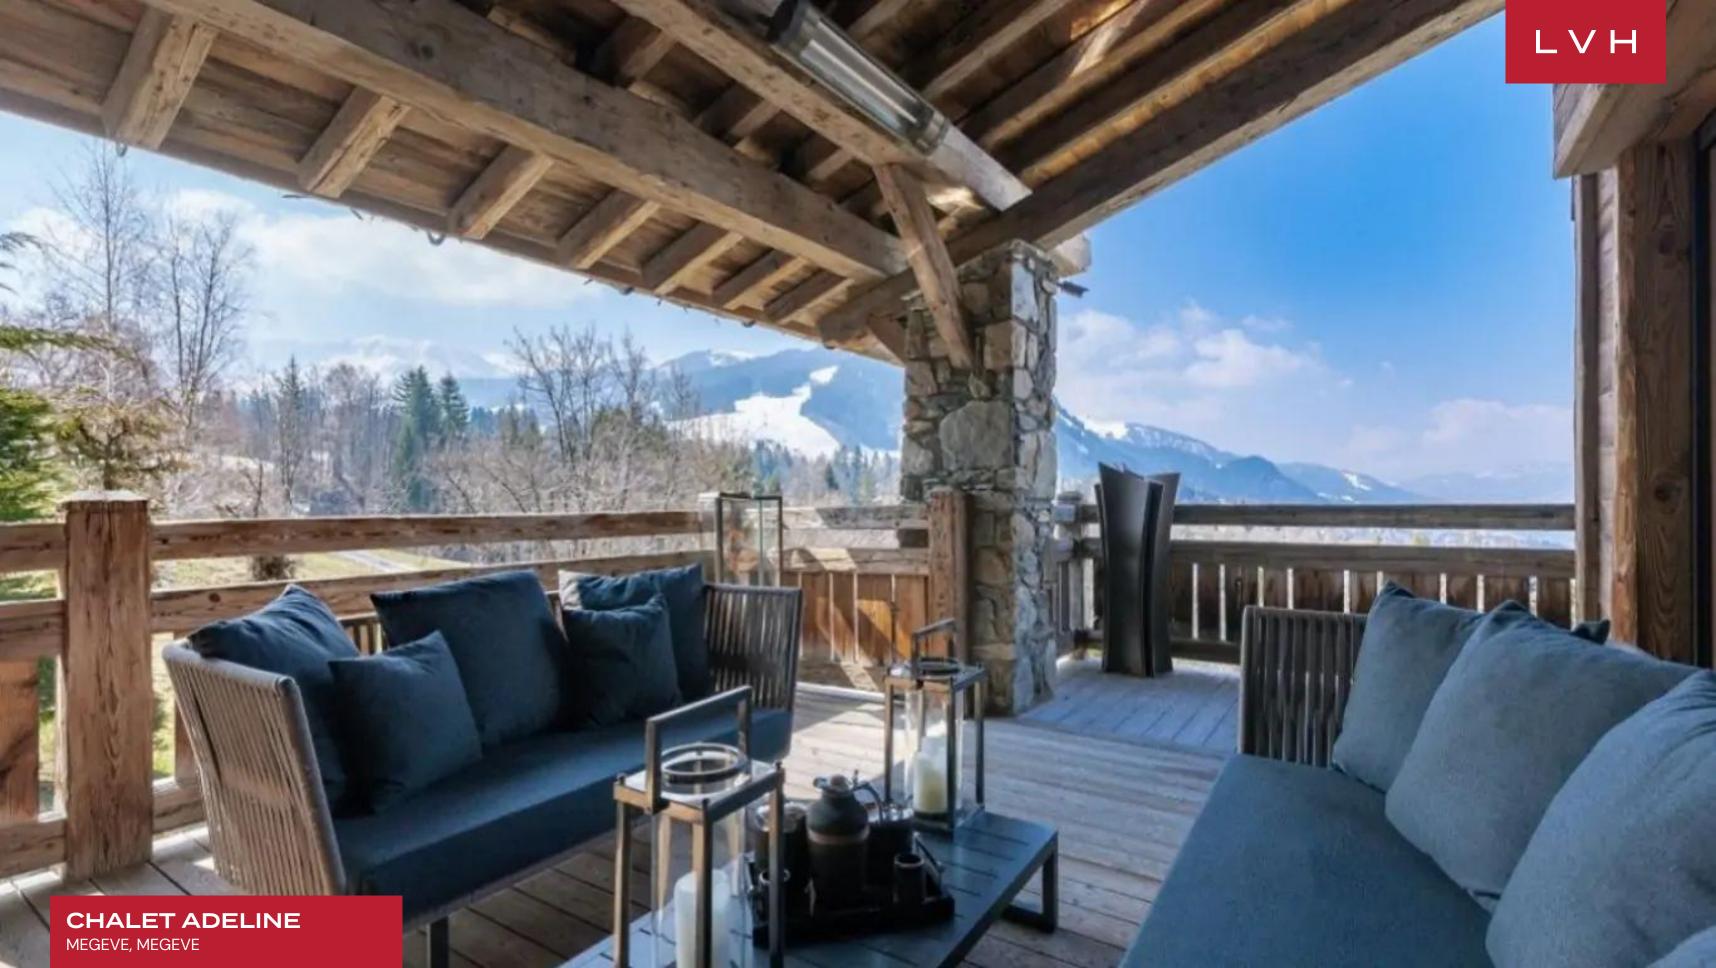

Expansive wrap-around balconies offer no shortage of vantage points to soak in the inexhaustible Alpine vistas or winter sun. An unmatched dusk backdrop is set for memorable alfresco experiences or blissful apres ski rituals saluting the day's conclusion with a fine glass of red.

#### EXTERIOR

- Garage
- Sun Loungers
- Al Fresco Dining
- Terrace