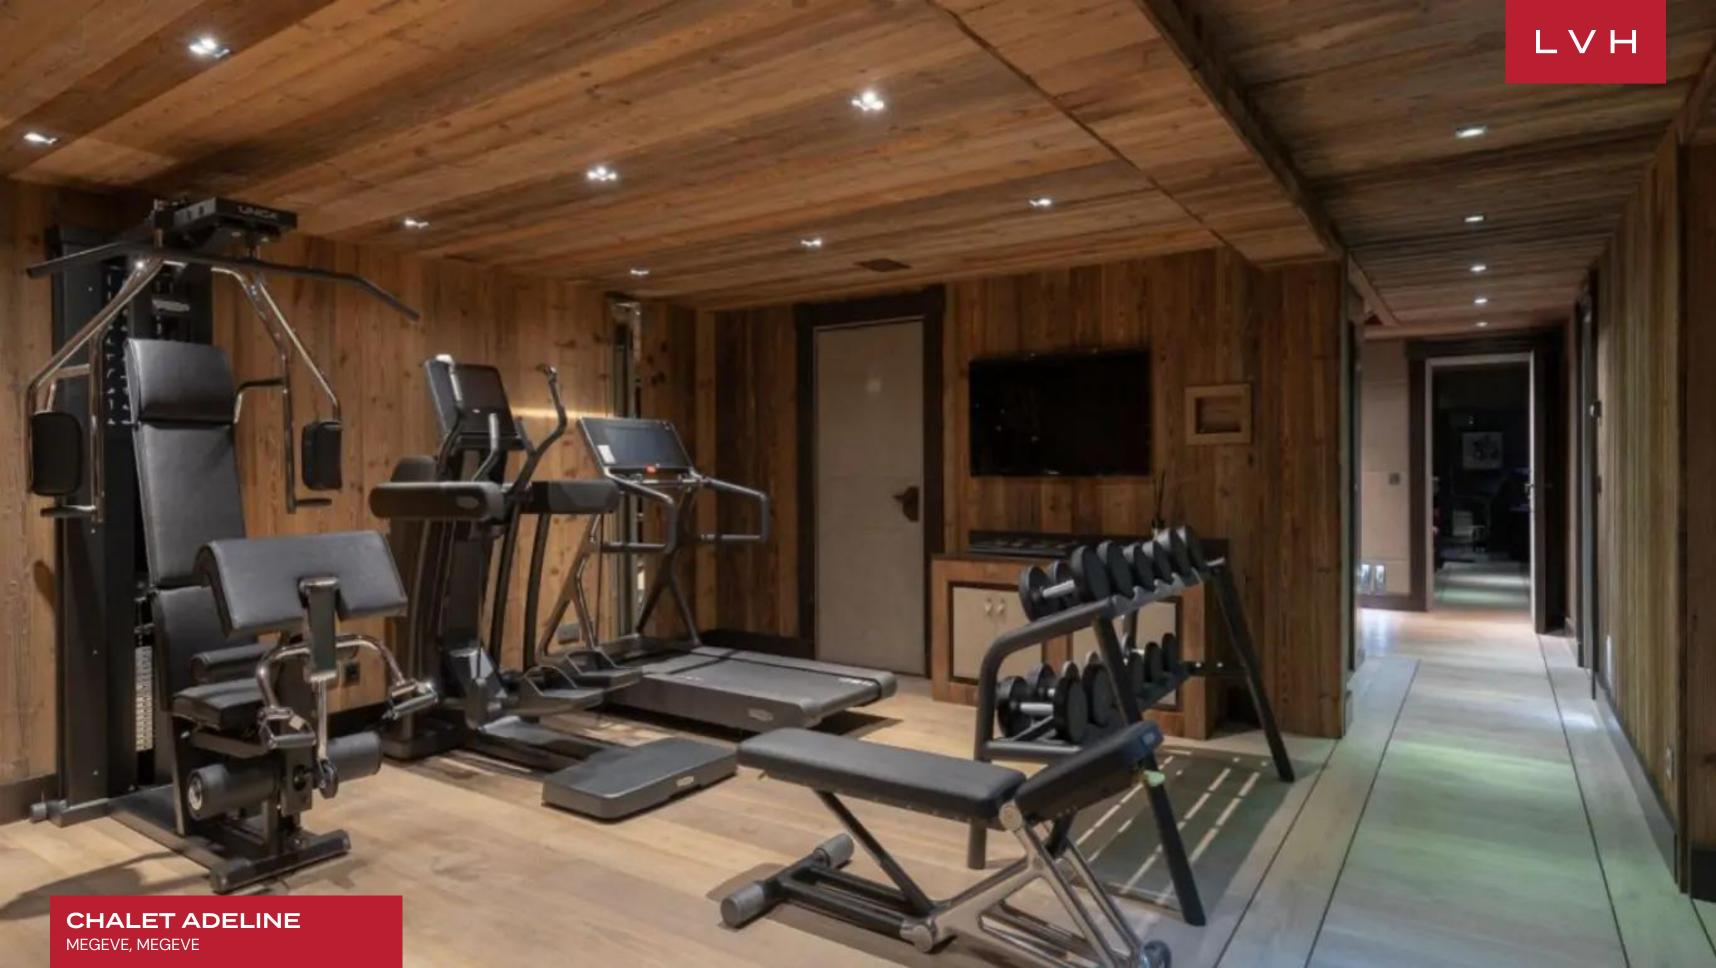

This luxury four-level residence presents the ultimate fusion of Alpine authenticity and high-culture refinement. Spectacular free-flowing interiors immerse guests in a dazzling world of fine timber grains. A gorgeous solarium and lounge space flaunt stunning sculptural seating upholstered with scintillating silver hues. A dazzling drop-down beaded chandelier imparts some Tinseltown glitz to the seductive riveted seating arrangements embraced by 270-degree Alpine panoramas. Sleek lines and crisp vertices abound with contemporary precision, while sparkling mirror-clad accents and decadent seating are animated by the generous winter sun. State-of-the-art LED lighting adds an ultra-slick cosmopolitan allure to this trophy Chalet, with paneled accent walls offering a delectable contrast to the Ski-lodge rusticism of natural timbers. Replete with top-of-the-line amenities, Chalet Adeline flaunts a state-of-the-art walk-in wine cellar sublime central bar. Unique architectural features include a glass tunnel offering outstanding mountain views, while the plexiglass elevator delivering all levels is fabulous. In-home amenities include a private cinema, disco space, playroom, and comprehensive wellness facilities, including an indoor swimming pool, spa, and hair care parlor. Eight bedrooms accommodate 12 adults in total comfort, discretion, and elegance. Adeline includes a children's dormitory with three single beds and two bunk beds, perfect for kids.

#### INTERIOR

- Bar
- Cable, Satellite or Smart TV
- Home Theater
- Dining Area
- Fireplace
- Game Room
- Gym
- Hammam
- Indoor Hot Tub