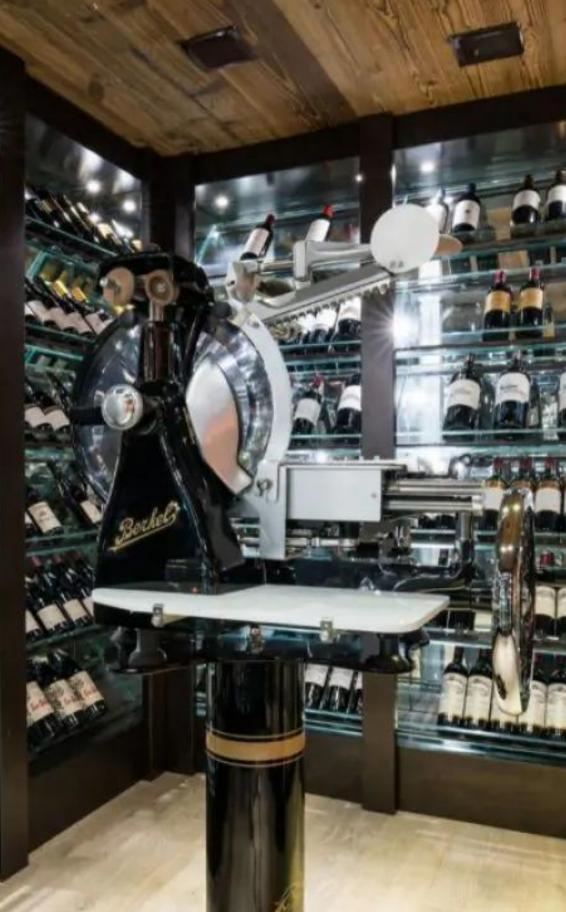

This luxury four-level residence presents the ultimate fusion of Alpine authenticity and high-culture refinement. Spectacular free-flowing interiors immerse guests in a dazzling world of fine timber grains. A gorgeous solarium and lounge space flaunt stunning sculptural seating upholstered with scintillating silver hues. A dazzling drop-down beaded chandelier imparts some Tinseltown glitz to the seductive riveted seating arrangements embraced by 270-degree Alpine panoramas. Sleek lines and crisp vertices abound with contemporary precision, while sparkling mirror-clad accents and decadent seating are animated by the generous winter sun. State-of-the-art LED lighting adds an ultra-slick cosmopolitan allure to this trophy Chalet, with paneled accent walls offering a delectable contrast to the Ski-lodge rusticism of natural timbers. Replete with top-of-the-line amenities, Chalet Adeline flaunts a state-of-the-art walk-in wine cellar sublime central bar. Unique architectural features include a glass tunnel offering outstanding mountain views, while the plexiglass elevator delivering all levels is fabulous. In-home amenities include a private cinema, disco space, playroom, and comprehensive wellness facilities, including an indoor swimming pool, spa, and hair care parlor. Eight bedrooms accommodate 12 adults in total comfort, discretion, and elegance. Adeline includes a children's dormitory with three single beds and two bunk beds, perfect for kids.

#### INTERIOR

- Laundry
- Massage Room
- Private Nightclub
- Home Office
- Indoor Pool
- Private Elevator
- Ski Room
- Sound System
- Staff Quarters
- Walk-In Closet
- Wine Cellar