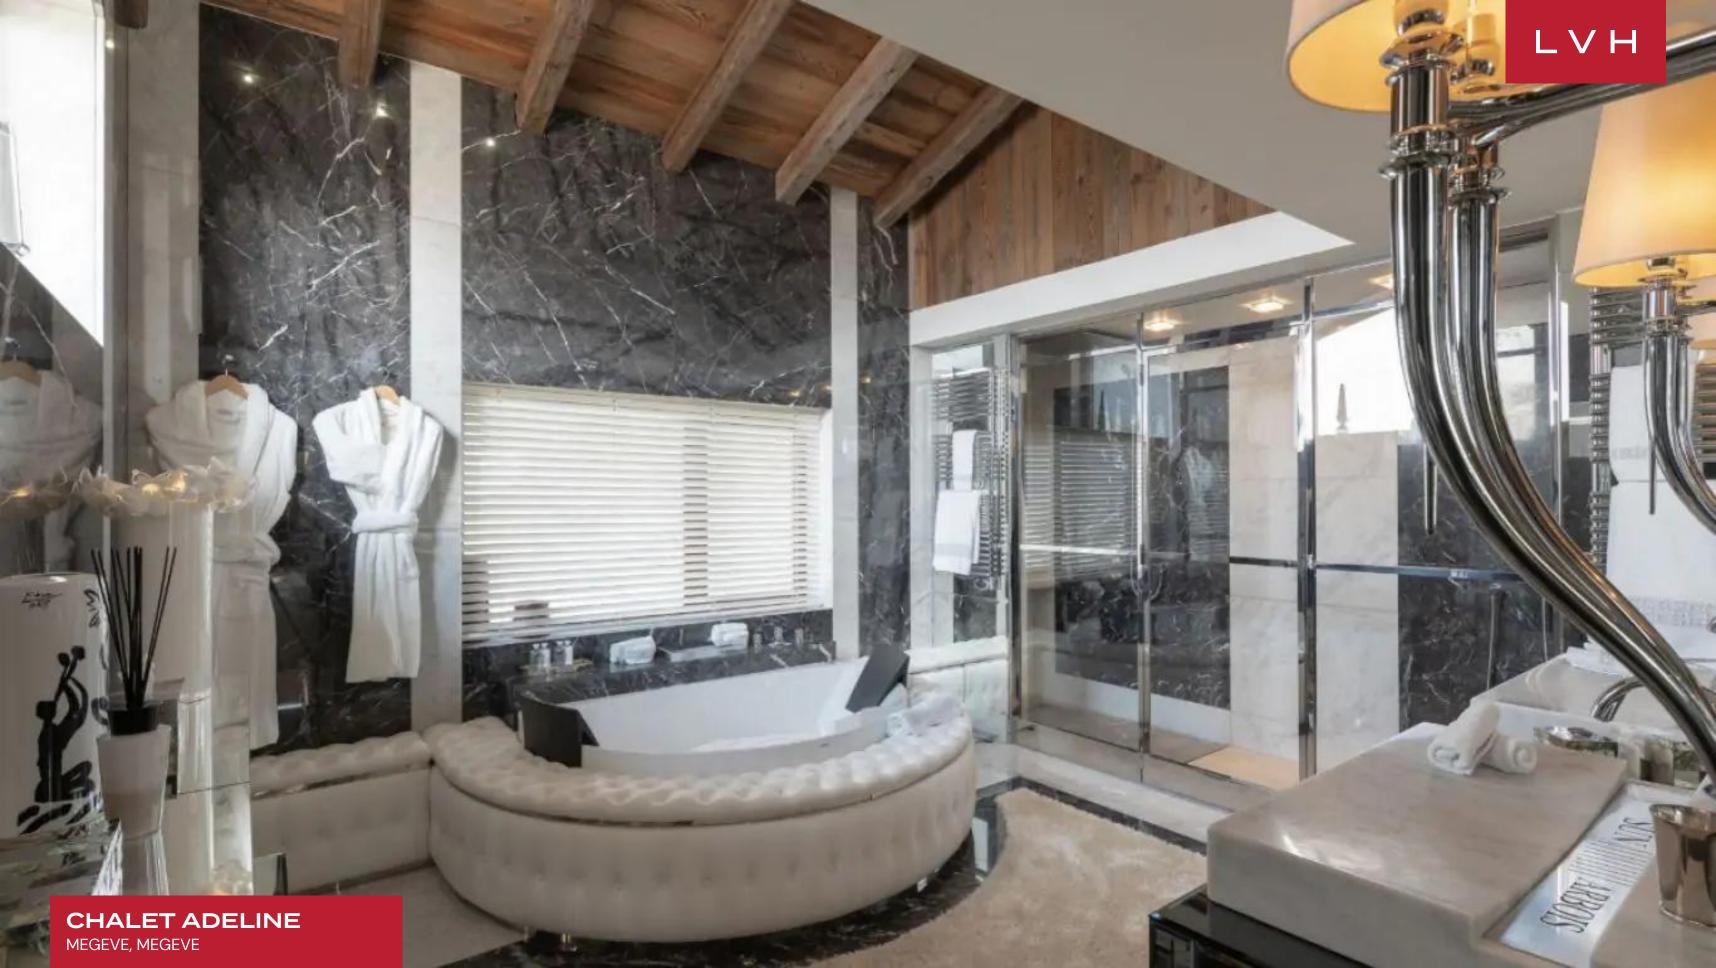

This luxury four-level residence presents the ultimate fusion of Alpine authenticity and high-culture refinement. Spectacular free-flowing interiors immerse guests in a dazzling world of fine timber grains. A gorgeous solarium and lounge space flaunt stunning sculptural seating upholstered with scintillating silver hues. A dazzling drop-down beaded chandelier imparts some Tinseltown glitz to the seductive riveted seating arrangements embraced by 270-degree Alpine panoramas. Sleek lines and crisp vertices abound with contemporary precision, while sparkling mirror-clad accents and decadent seating are animated by the generous winter sun. State-of-the-art LED lighting adds an ultra-slick cosmopolitan allure to this trophy Chalet, with paneled accent walls offering a delectable contrast to the Ski-lodge rusticism of natural timbers. Replete with top-of-the-line amenities, Chalet Adeline flaunts a state-of-the-art walk-in wine cellar sublime central bar. Unique architectural features include a glass tunnel offering outstanding mountain views, while the plexiglass elevator delivering all levels is fabulous. In-home amenities include a private cinema, disco space, playroom, and comprehensive wellness facilities, including an indoor swimming pool, spa, and hair care parlor. Eight bedrooms accommodate 12 adults in total comfort, discretion, and elegance. Adeline includes a children's dormitory with three single beds and two bunk beds, perfect for kids.