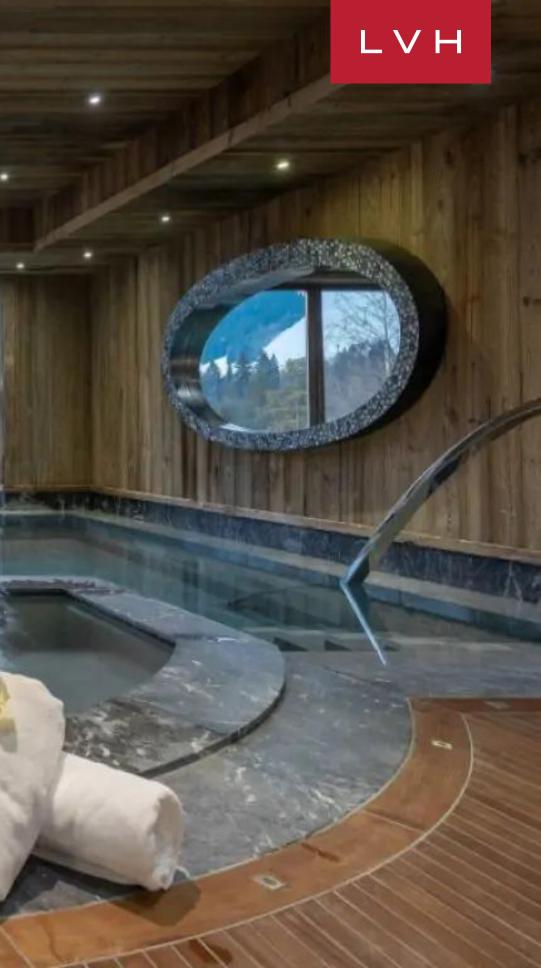

This luxury four-level residence presents the ultimate fusion of Alpine authenticity and high-culture refinement. Spectacular free-flowing interiors immerse guests in a dazzling world of fine timber grains. A gorgeous solarium and lounge space flaunt stunning sculptural seating upholstered with scintillating silver hues. A dazzling drop-down beaded chandelier imparts some Tinseltown glitz to the seductive riveted seating arrangements embraced by 270-degree Alpine panoramas. Sleek lines and crisp vertices abound with contemporary precision, while sparkling mirror-clad accents and decadent seating are animated by the generous winter sun. State-of-the-art LED lighting adds an ultra-slick cosmopolitan allure to this trophy Chalet, with paneled accent walls offering a delectable contrast to the Ski-lodge rusticism of natural timbers. Replete with top-of-the-line amenities, Chalet Adeline flaunts a state-of-the-art walk-in wine cellar sublime central bar. Unique architectural features include a glass tunnel offering outstanding mountain views, while the plexiglass elevator delivering all levels is fabulous. In-home amenities include a private cinema, disco space, playroom, and comprehensive wellness facilities, including an indoor swimming pool, spa, and hair care parlor. Eight bedrooms accommodate 12 adults in total comfort, discretion, and elegance. Adeline includes a children's dormitory with three single beds and two bunk beds, perfect for kids.

#### INTERIOR

- Laundry
- Massage Room
- Private Nightclub
- Home Office
- Indoor Pool
- Private Elevator
- Ski Room
- Sound System
- Staff Quarters
- Walk-In Closet
- Wine Cellar