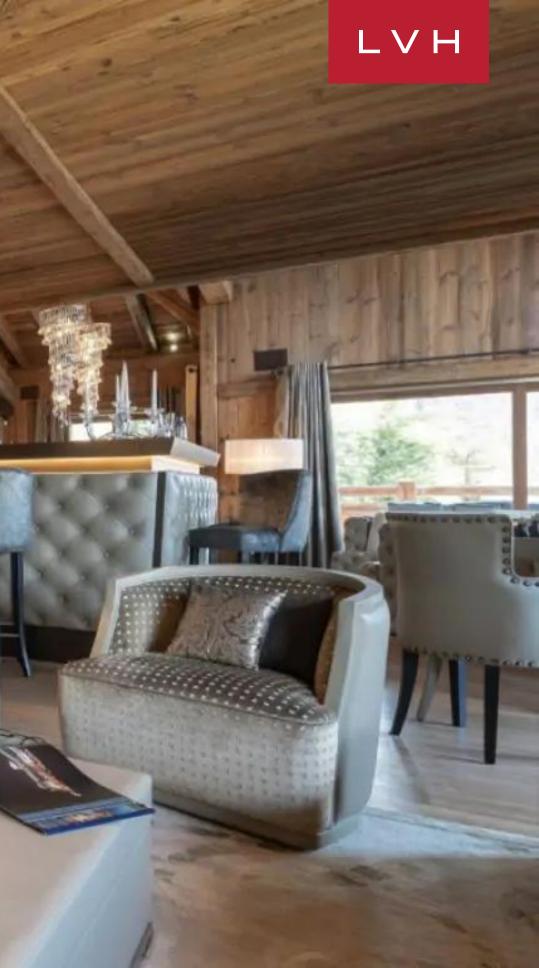

This luxury four-level residence presents the ultimate fusion of Alpine authenticity and high-culture refinement. Spectacular free-flowing interiors immerse guests in a dazzling world of fine timber grains. A gorgeous solarium and lounge space flaunt stunning sculptural seating upholstered with scintillating silver hues. A dazzling drop-down beaded chandelier imparts some Tinseltown glitz to the seductive riveted seating arrangements embraced by 270-degree Alpine panoramas. Sleek lines and crisp vertices abound with contemporary precision, while sparkling mirror-clad accents and decadent seating are animated by the generous winter sun. State-of-the-art LED lighting adds an ultra-slick cosmopolitan allure to this trophy Chalet, with paneled accent walls offering a delectable contrast to the Ski-lodge rusticism of natural timbers. Replete with top-of-the-line amenities, Chalet Adeline flaunts a state-of-the-art walk-in wine cellar sublime central bar. Unique architectural features include a glass tunnel offering outstanding mountain views, while the plexiglass elevator delivering all levels is fabulous. In-home amenities include a private cinema, disco space, playroom, and comprehensive wellness facilities, including an indoor swimming pool, spa, and hair care parlor. Eight bedrooms accommodate 12 adults in total comfort, discretion, and elegance. Adeline includes a children's dormitory with three single beds and two bunk beds, perfect for kids.