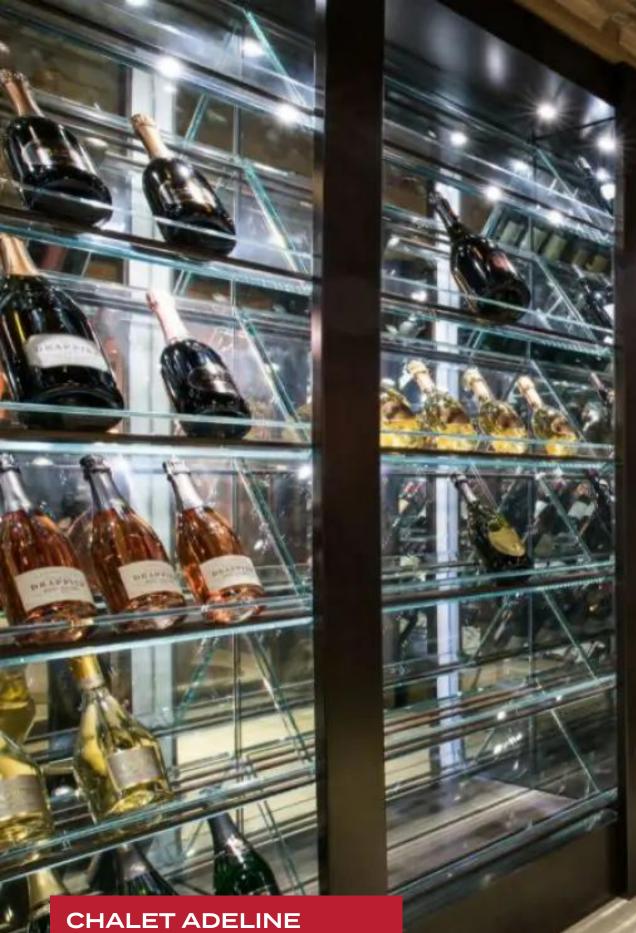

This luxury four-level residence presents the ultimate fusion of Alpine authenticity and high-culture refinement. Spectacular free-flowing interiors immerse guests in a dazzling world of fine timber grains. A gorgeous solarium and lounge space flaunt stunning sculptural seating upholstered with scintillating silver hues. A dazzling drop-down beaded chandelier imparts some Tinseltown glitz to the seductive riveted seating arrangements embraced by 270-degree Alpine panoramas. Sleek lines and crisp vertices abound with contemporary precision, while sparkling mirror-clad accents and decadent seating are animated by the generous winter sun. State-of-the-art LED lighting adds an ultra-slick cosmopolitan allure to this trophy Chalet, with paneled accent walls offering a delectable contrast to the Ski-lodge rusticism of natural timbers. Replete with top-of-the-line amenities, Chalet Adeline flaunts a state-of-the-art walk-in wine cellar sublime central bar. Unique architectural features include a glass tunnel offering outstanding mountain views, while the plexiglass elevator delivering all levels is fabulous. In-home amenities include a private cinema, disco space, playroom, and comprehensive wellness facilities, including an indoor swimming pool, spa, and hair care parlor. Eight bedrooms accommodate 12 adults in total comfort, discretion, and elegance. Adeline includes a children's dormitory with three single beds and two bunk beds, perfect for kids.

#### INTERIOR

- Laundry
- Massage Room
- Private Nightclub
- Home Office
- Indoor Pool
- Private Elevator
- Ski Room
- Sound System
- Staff Quarters
- Walk-In Closet
- Wine Cellar