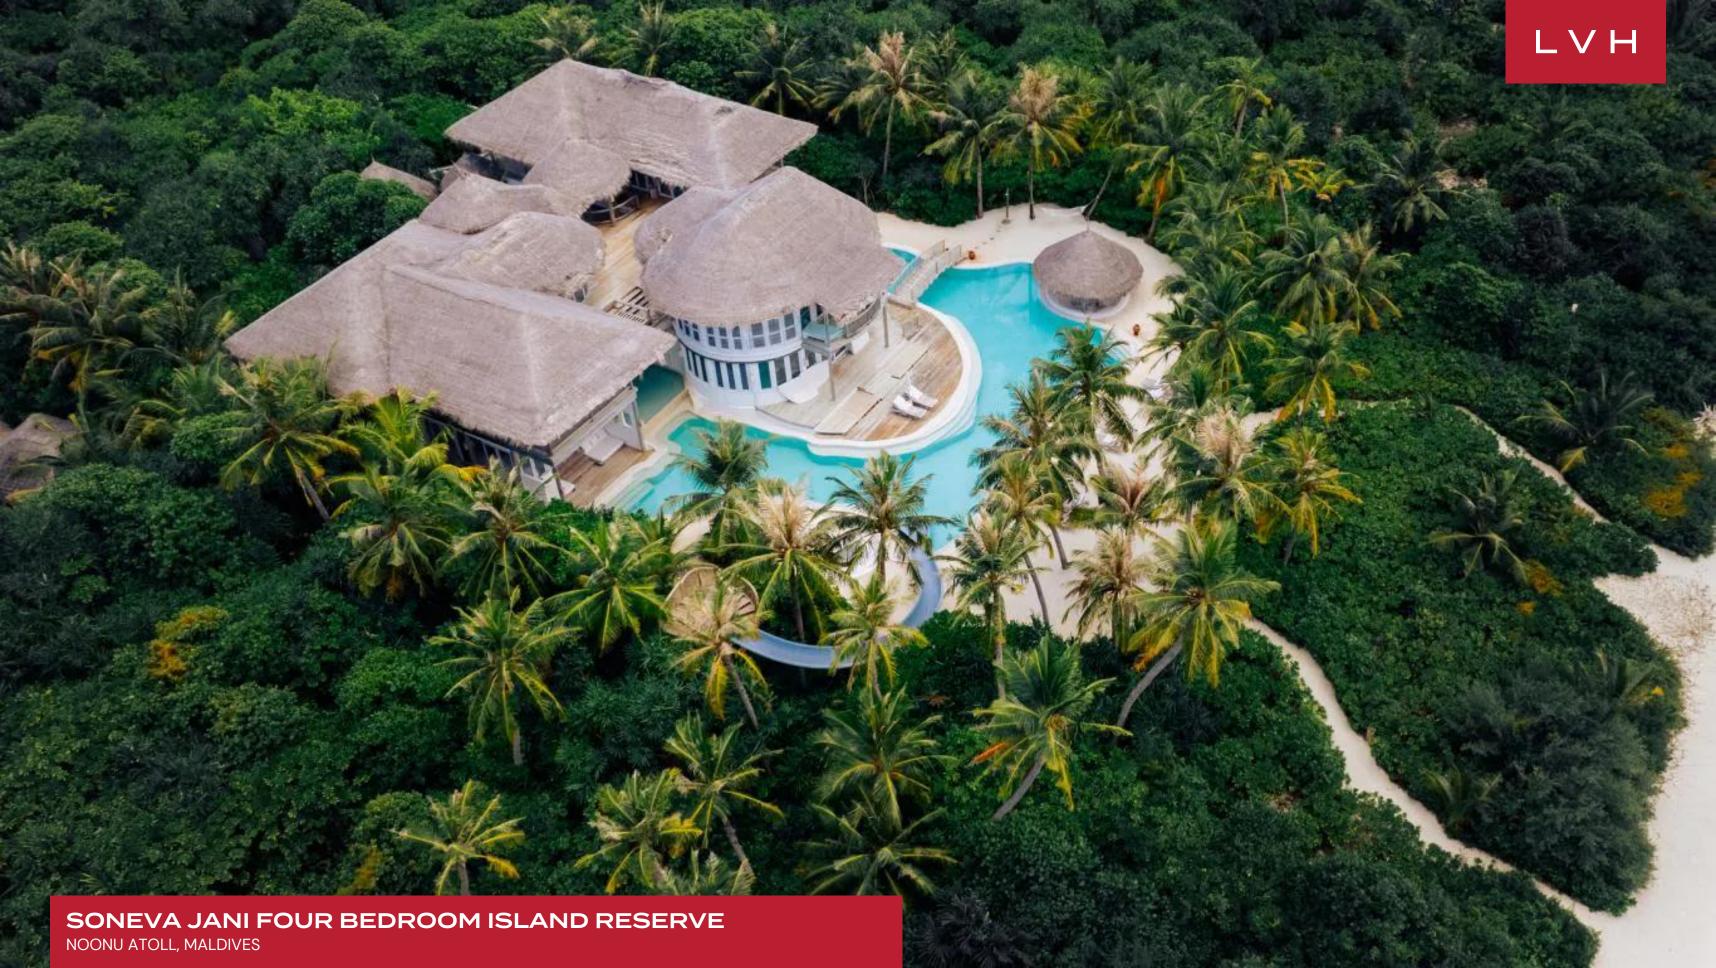

# SONEVA JANI FOUR BEDROOM ISLAND RESERVE

NOONU ATOLL, MALDIVES

Soneva Jani Four Bedroom Island Reserve is an exquisite hideaway nestled amidst the lush landscapes of the Maldives. This Mal is surrounded by verdant tropical greenery, providing a private and serene escape where the natural beauty of the island takes center stage. Situated in a secluded part of the resort, the villa is designed to offer complete tranquility, with uninterrupted views of the vibrant flora and the turquoise waters beyond.

The outdoor spaces of the Island Reserve are equally impressive. A spacious terrace wraps around the villa, leading to a private pool where guests can cool off while enjoying the stunning island views. The villa also features a shaded dining area, ideal for alfresco meals, and a lounge area perfect for relaxation. The villa's design, with its thatched roofs and natural materials, harmonizes perfectly with the lush environment, creating a luxurious yet understated retreat that embodies the essence of island living.