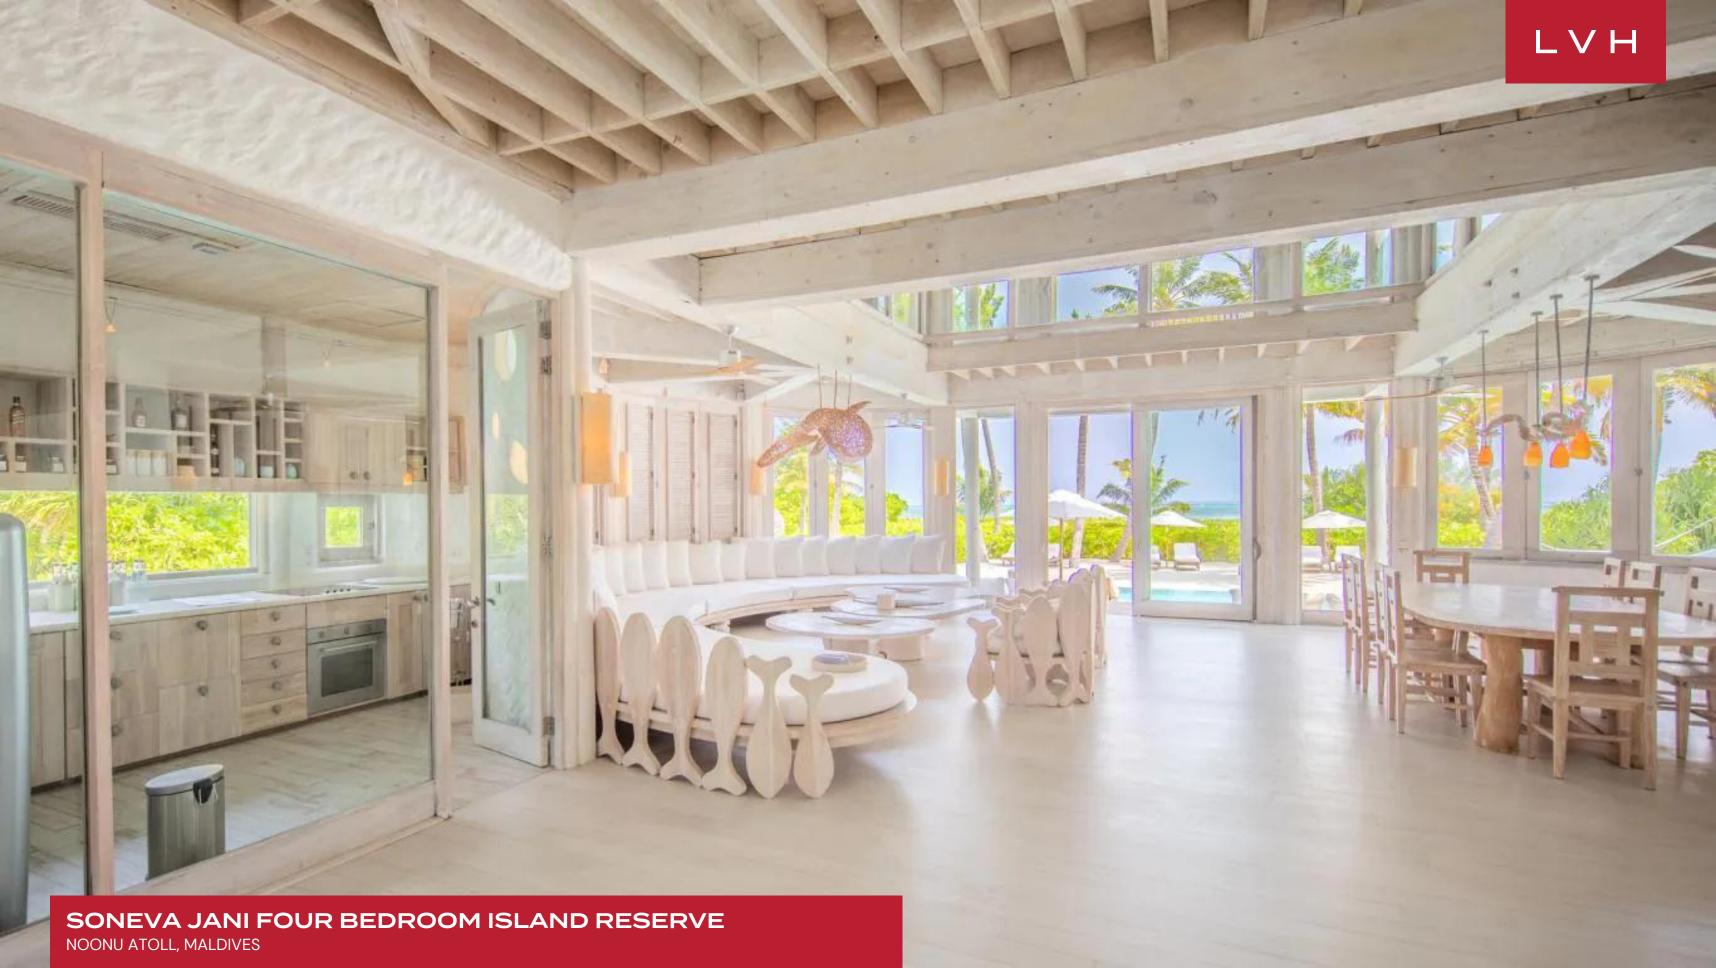

Inside, the villa is a masterpiece of luxury and comfort. The living areas are generously sized and elegantly furnished, creating a warm and inviting space that seamlessly connects with the outdoors. Large windows allow natural light to fill the interiors, highlighting the villa's sophisticated design and creating an airy, open atmosphere. The fully equipped kitchen is a blend of style and functionality, perfect for preparing both casual meals and gourmet feasts. The four bedrooms are individually designed to offer maximum privacy and comfort, each featuring en-suite bathrooms and beautiful views of the surrounding landscape.

The outdoor spaces of the Island Reserve are equally impressive. A spacious terrace wraps around the villa, leading to a private pool where guests can cool off while enjoying the stunning island views. The villa also features a shaded dining area, ideal for alfresco meals, and a lounge area perfect for relaxation. The villa's design, with its thatched roofs and natural materials, harmonizes perfectly with the lush environment, creating a luxurious yet understated retreat that embodies the essence of island living.