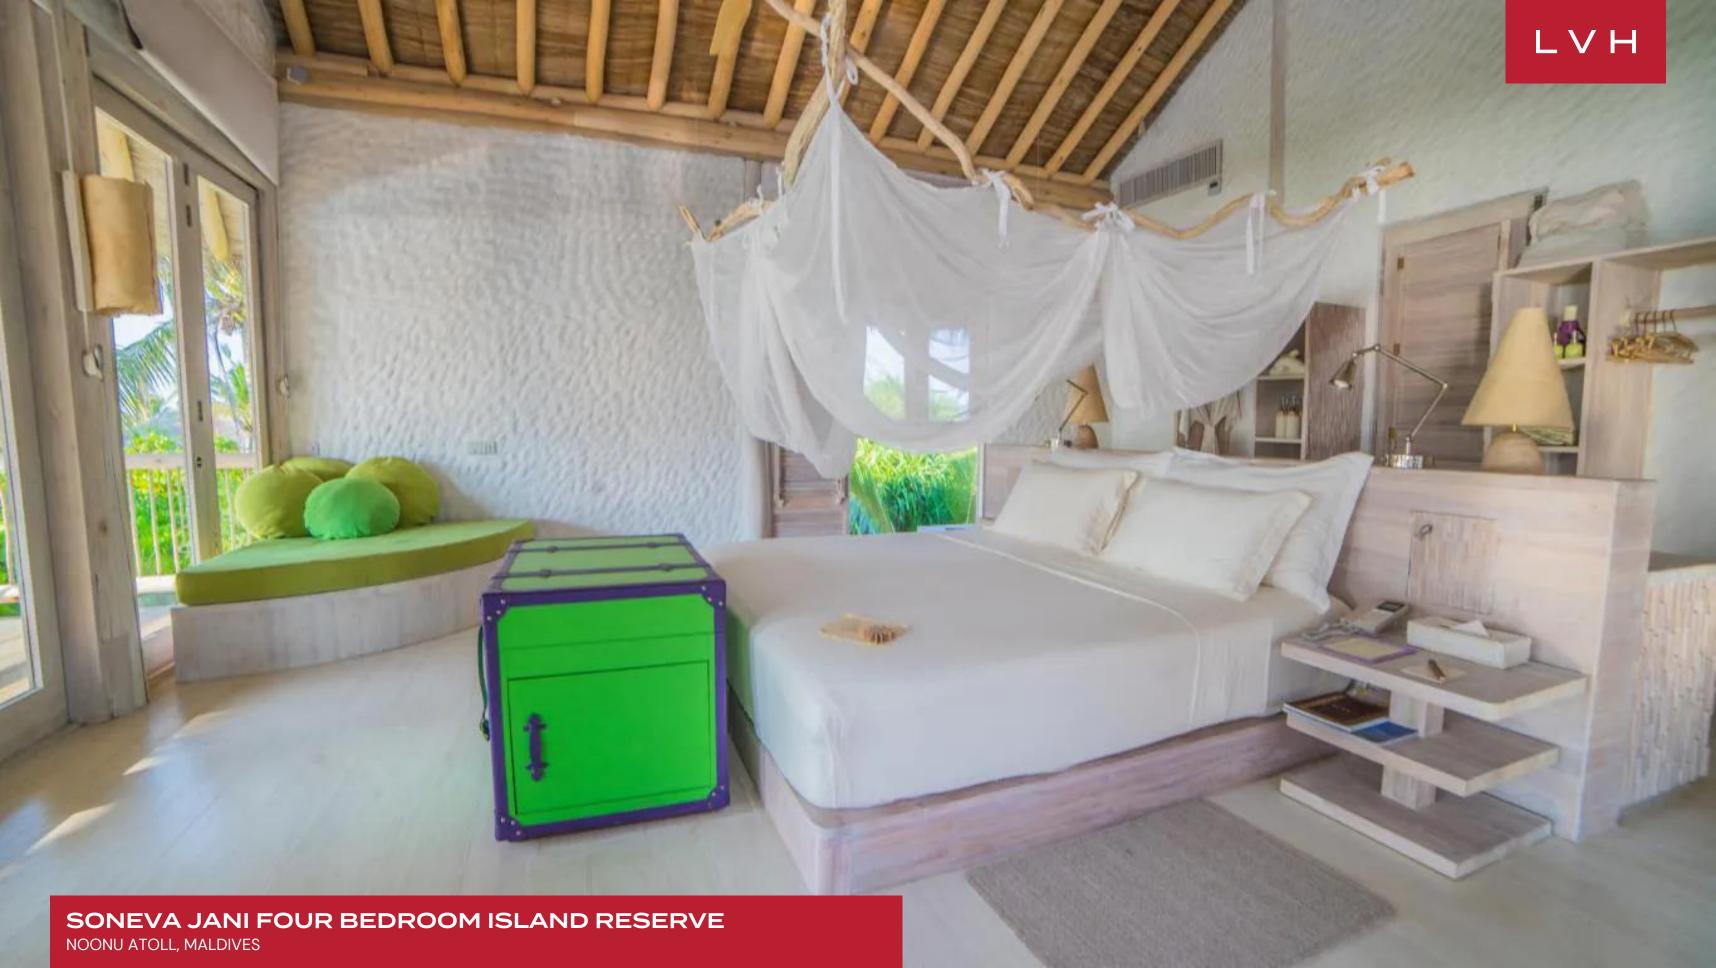

Inside, the villa is a masterpiece of luxury and comfort. The living areas are generously sized and elegantly furnished, creating a warm and inviting space that seamlessly connects with the outdoors. Large windows allow natural light to fill the interiors, highlighting the villa's sophisticated design and creating an airy, open atmosphere. The fully equipped kitchen is a blend of style and functionality, perfect for preparing both casual meals and gourmet feasts. The four bedrooms are individually designed to offer maximum privacy and comfort, each featuring en-suite bathrooms and beautiful views of the surrounding landscape.