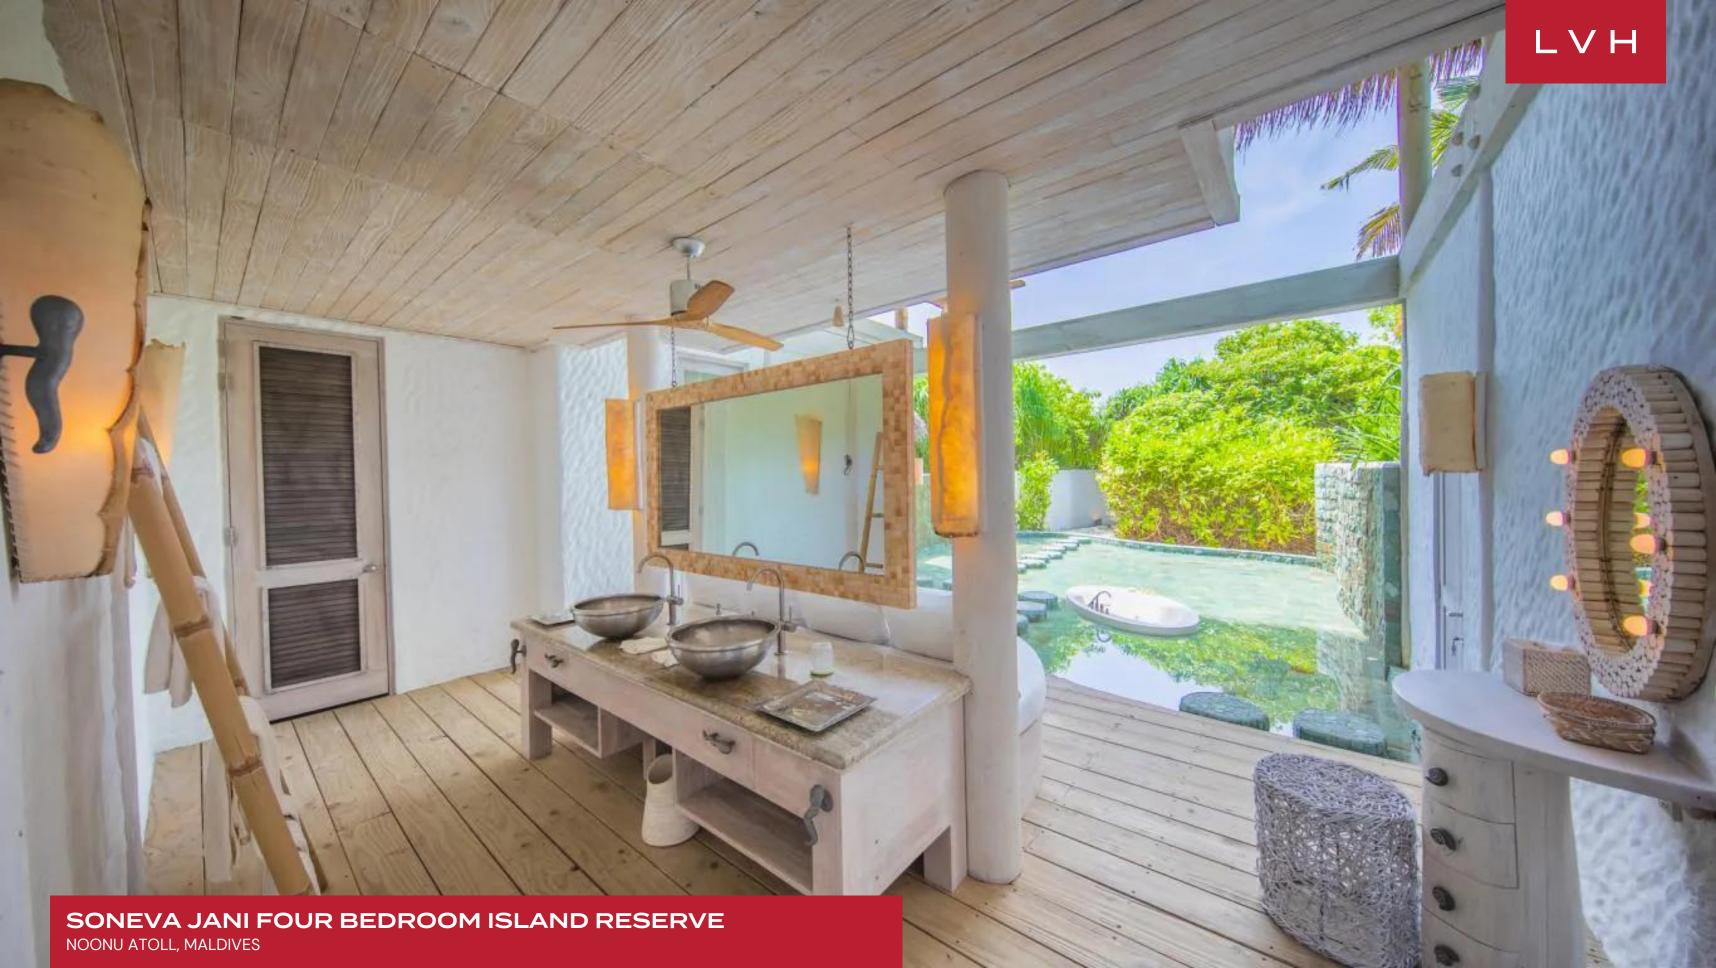

Inside, the villa is a masterpiece of luxury and comfort. The living areas are generously sized and elegantly furnished, creating a warm and inviting space that seamlessly connects with the outdoors. Large windows allow natural light to fill the interiors, highlighting the villa's sophisticated design and creating an airy, open atmosphere. The fully equipped kitchen is a blend of style and functionality, perfect for preparing both casual meals and gourmet feasts. The four bedrooms are individually designed to offer maximum privacy and comfort, each featuring en-suite bathrooms and beautiful views of the surrounding landscape.

The outdoor spaces of the Island Reserve are equally impressive. A spacious terrace wraps around the villa, leading to a private pool where guests can cool off while enjoying the stunning island views. The villa also features a shaded dining area, ideal for alfresco meals, and a lounge area perfect for relaxation. The villa's design, with its thatched roofs and natural materials, harmonizes perfectly with the lush environment, creating a luxurious yet understated retreat that embodies the essence of island living.