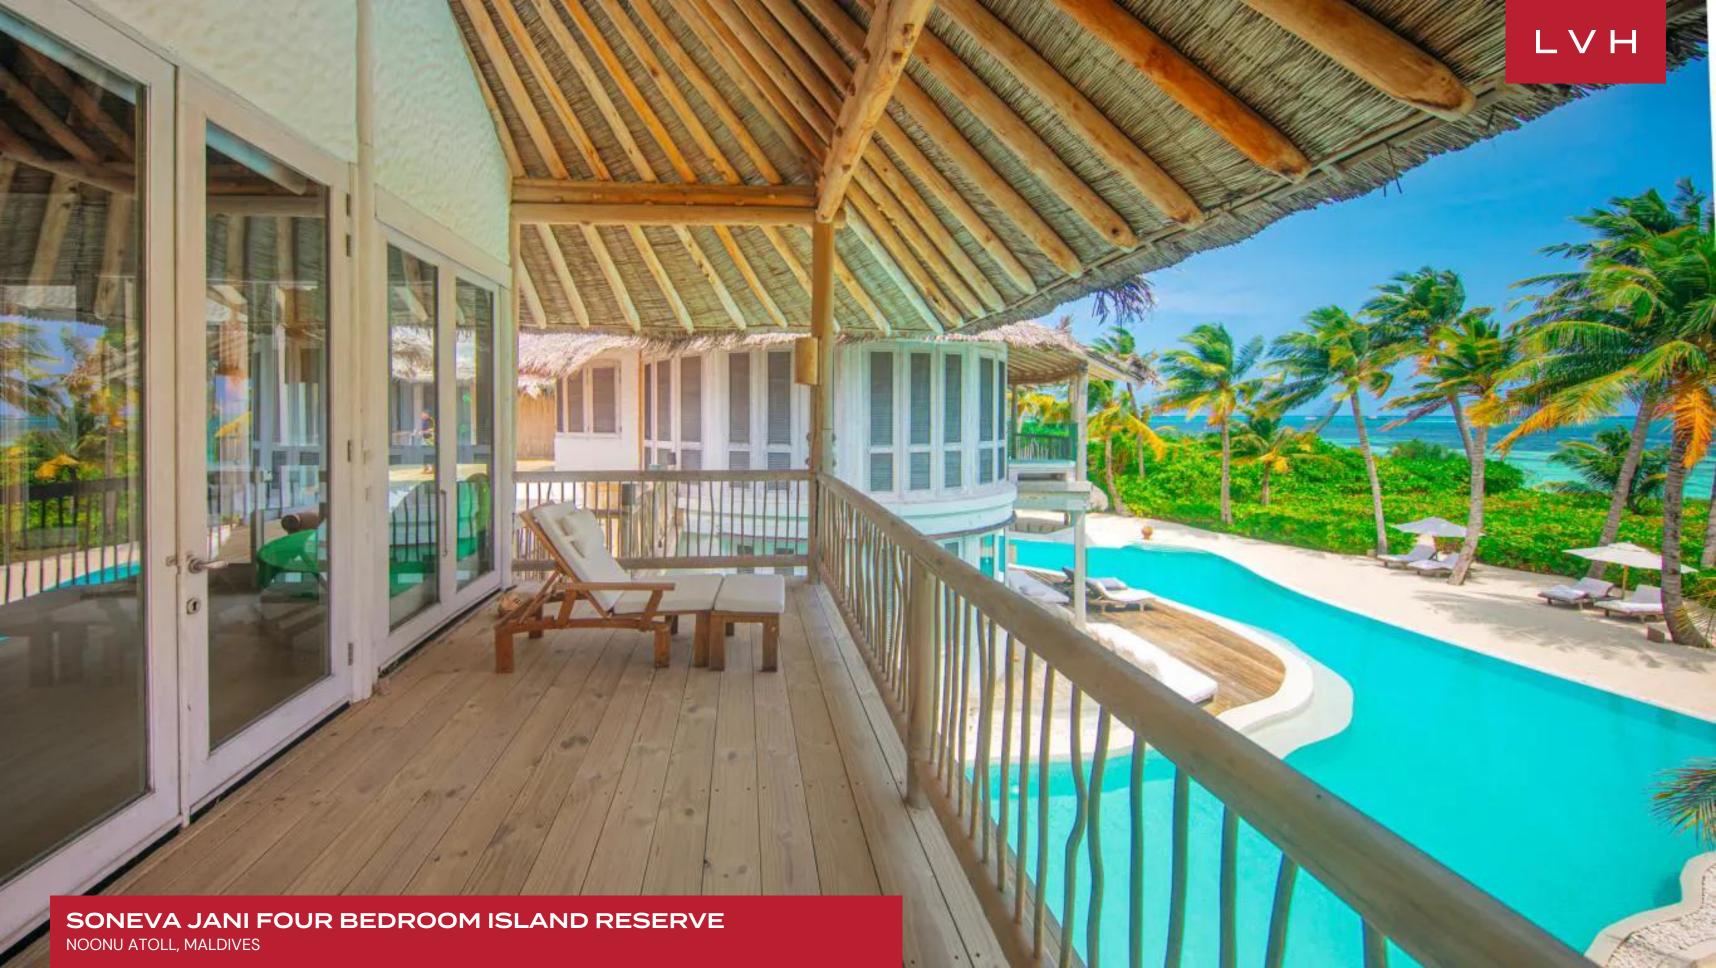

The outdoor spaces of the Island Reserve are equally impressive. A spacious terrace wraps around the villa, leading to a private pool where guests can cool off while enjoying the stunning island views. The villa also features a shaded dining area, ideal for alfresco meals, and a lounge area perfect for relaxation. The villa's design, with its thatched roofs and natural materials, harmonizes perfectly with the lush environment, creating a luxurious yet understated retreat that embodies the essence of island living.