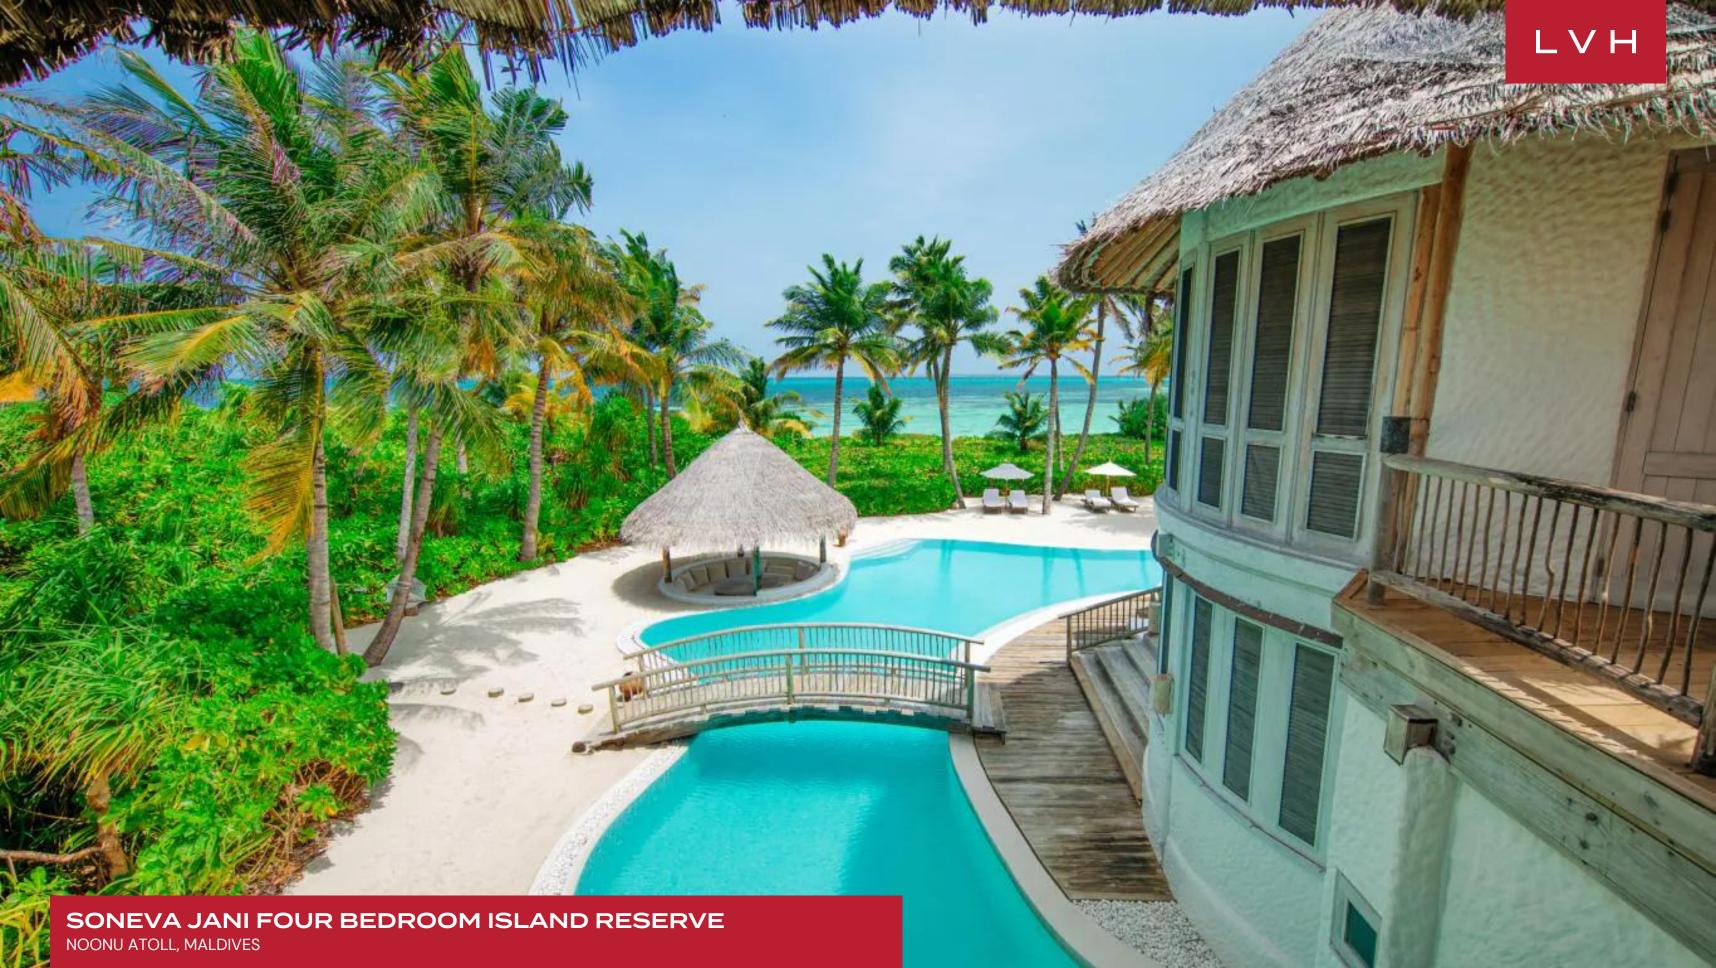

Inside, the villa is a masterpiece of luxury and comfort. The living areas are generously sized and elegantly furnished, creating a warm and inviting space that seamlessly connects with the outdoors. Large windows allow natural light to fill the interiors, highlighting the villa's sophisticated design and creating an airy, open atmosphere. The fully equipped kitchen is a blend of style and functionality, perfect for preparing both casual meals and gourmet feasts. The four bedrooms are individually designed to offer maximum privacy and comfort, each featuring en-suite bathrooms and beautiful views of the surrounding landscape.

The outdoor spaces of the Island Reserve are equally impressive. A spacious terrace wraps around the villa, leading to a private pool where guests can cool off while enjoying the stunning island views. The villa also features a shaded dining area, ideal for alfresco meals, and a lounge area perfect for relaxation. The villa's design, with its thatched roofs and natural materials, harmonizes perfectly with the lush environment, creating a luxurious yet understated retreat that embodies the essence of island living.