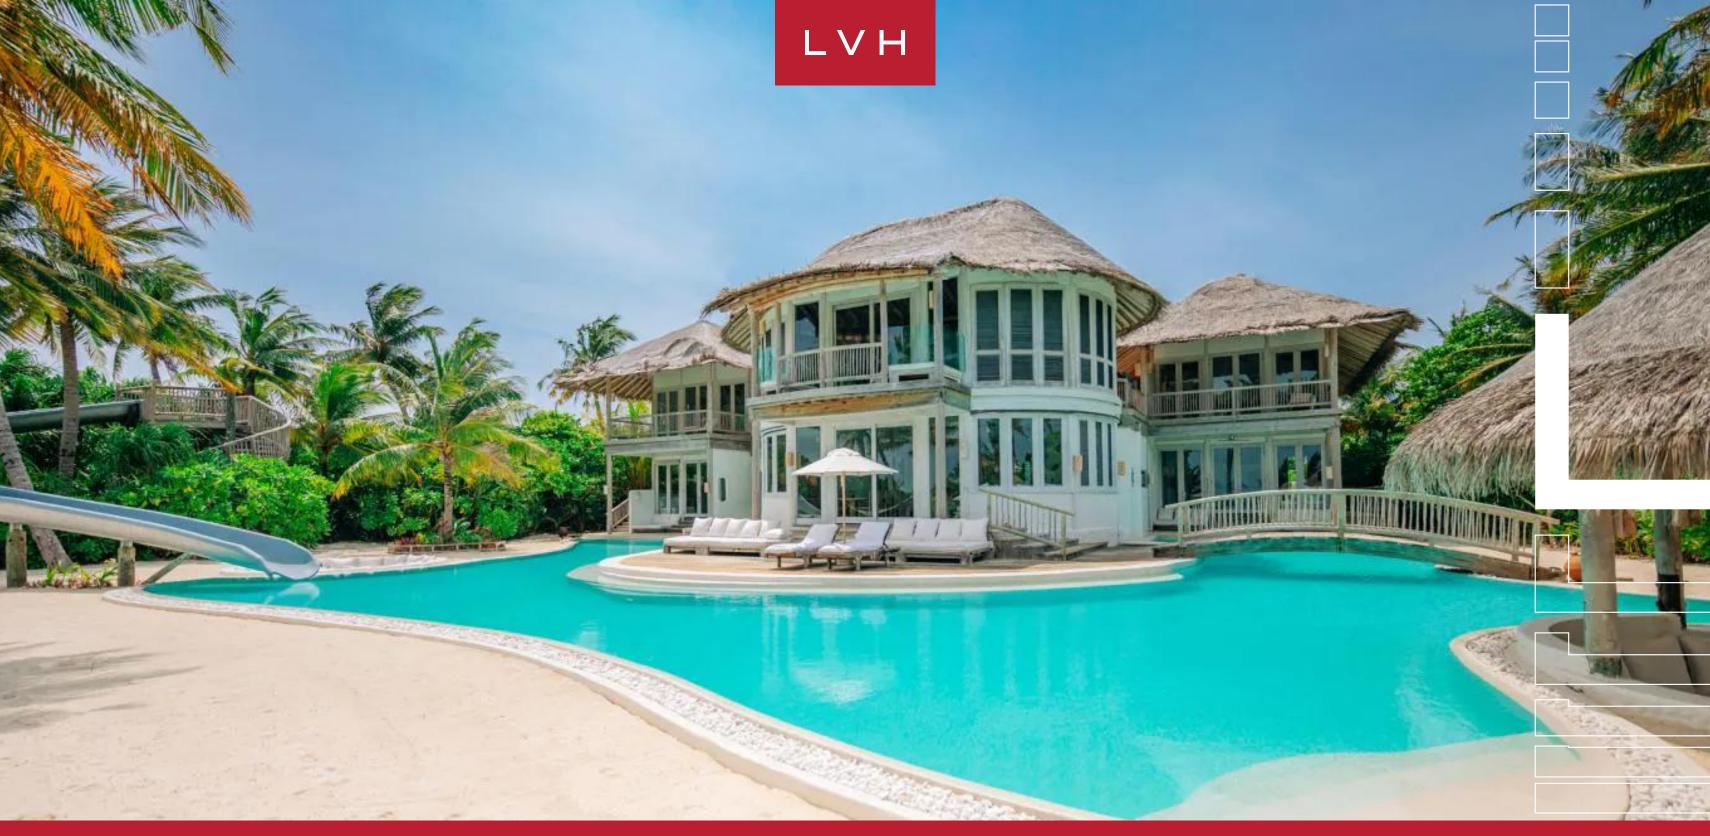

# SONEVA JANI FOUR BEDROOM ISLAND RESERVE

NOONU ATOLL, MALDIVES

Soneva Jani Four Bedroom Island Reserve is an exquisite hideaway nestled amidst the lush landscapes of the Maldives. This Mal is surrounded by verdant tropical greenery, providing a private and serene escape where the natural beauty of the island takes center stage. Situated in a secluded part of the resort, the villa is designed to offer complete tranquility, with uninterrupted views of the vibrant flora and the turquoise waters beyond.

The outdoor spaces of the Island Reserve are equally impressive. A spacious terrace wraps around the villa, leading to a private pool where guests can cool off while enjoying the stunning island views. The villa also features a shaded dining area, ideal for alfresco meals, and a lounge area perfect for relaxation. The villa's design, with its thatched roofs and natural materials, harmonizes perfectly with the lush environment, creating a luxurious yet understated retreat that embodies the essence of island living.