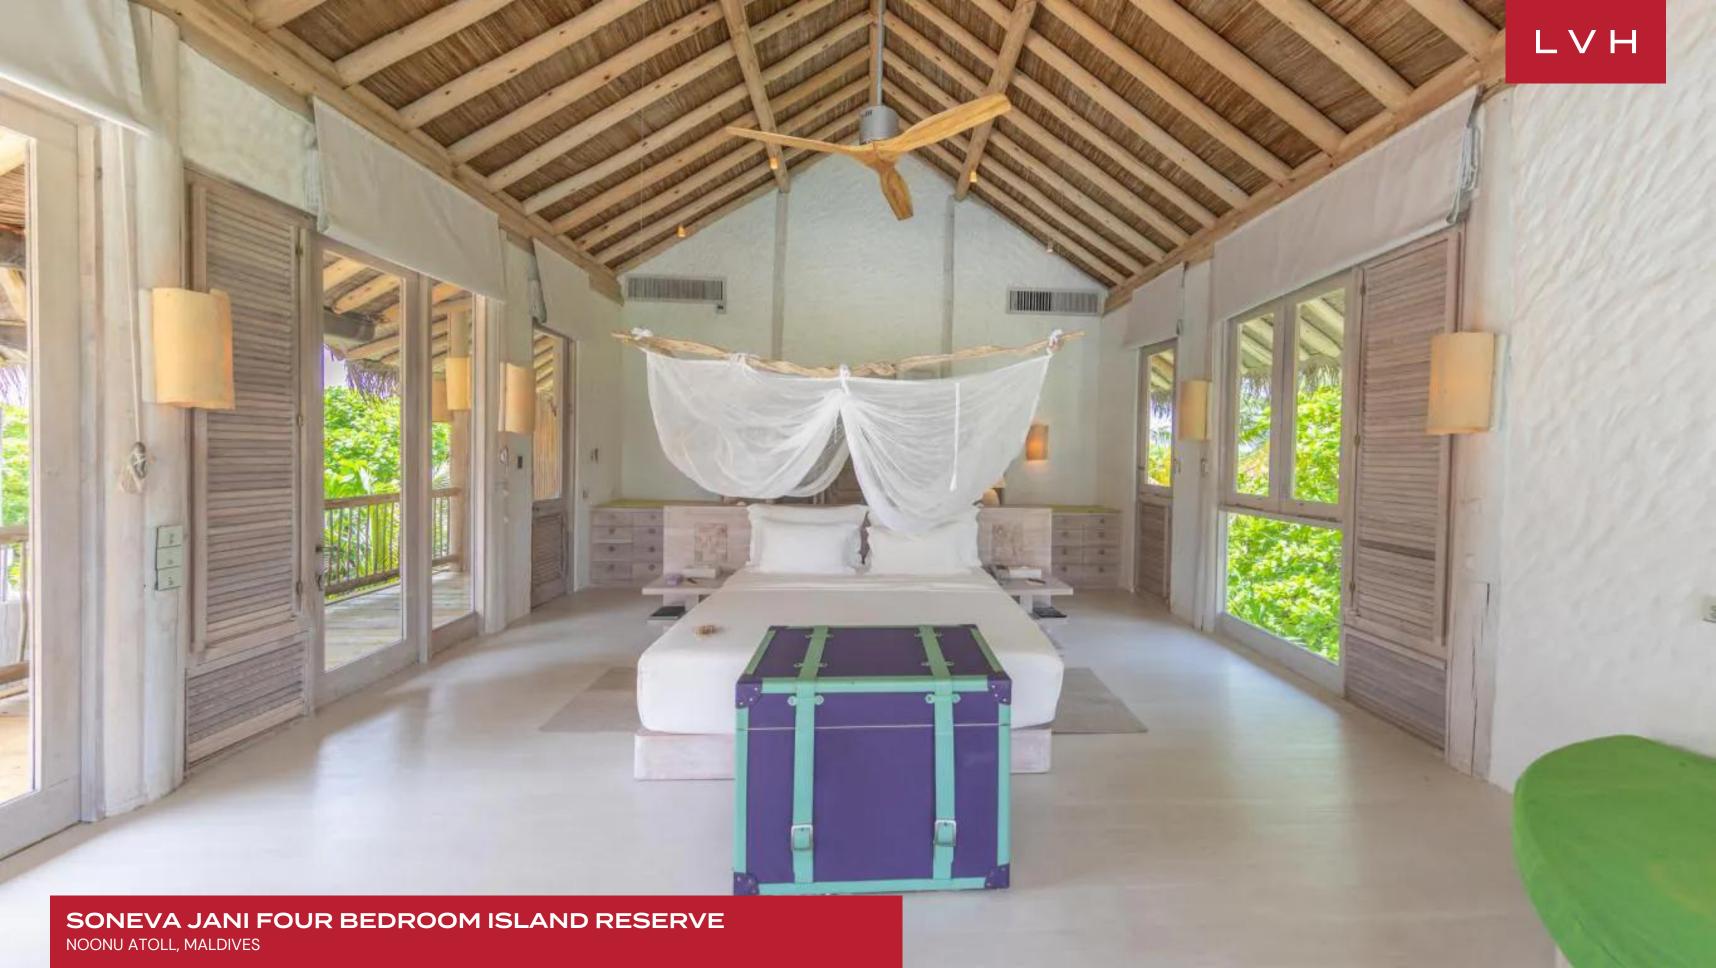

Inside, the villa is a masterpiece of luxury and comfort. The living areas are generously sized and elegantly furnished, creating a warm and inviting space that seamlessly connects with the outdoors. Large windows allow natural light to fill the interiors, highlighting the villa's sophisticated design and creating an airy, open atmosphere. The fully equipped kitchen is a blend of style and functionality, perfect for preparing both casual meals and gourmet feasts. The four bedrooms are individually designed to offer maximum privacy and comfort, each featuring en-suite bathrooms and beautiful views of the surrounding landscape.