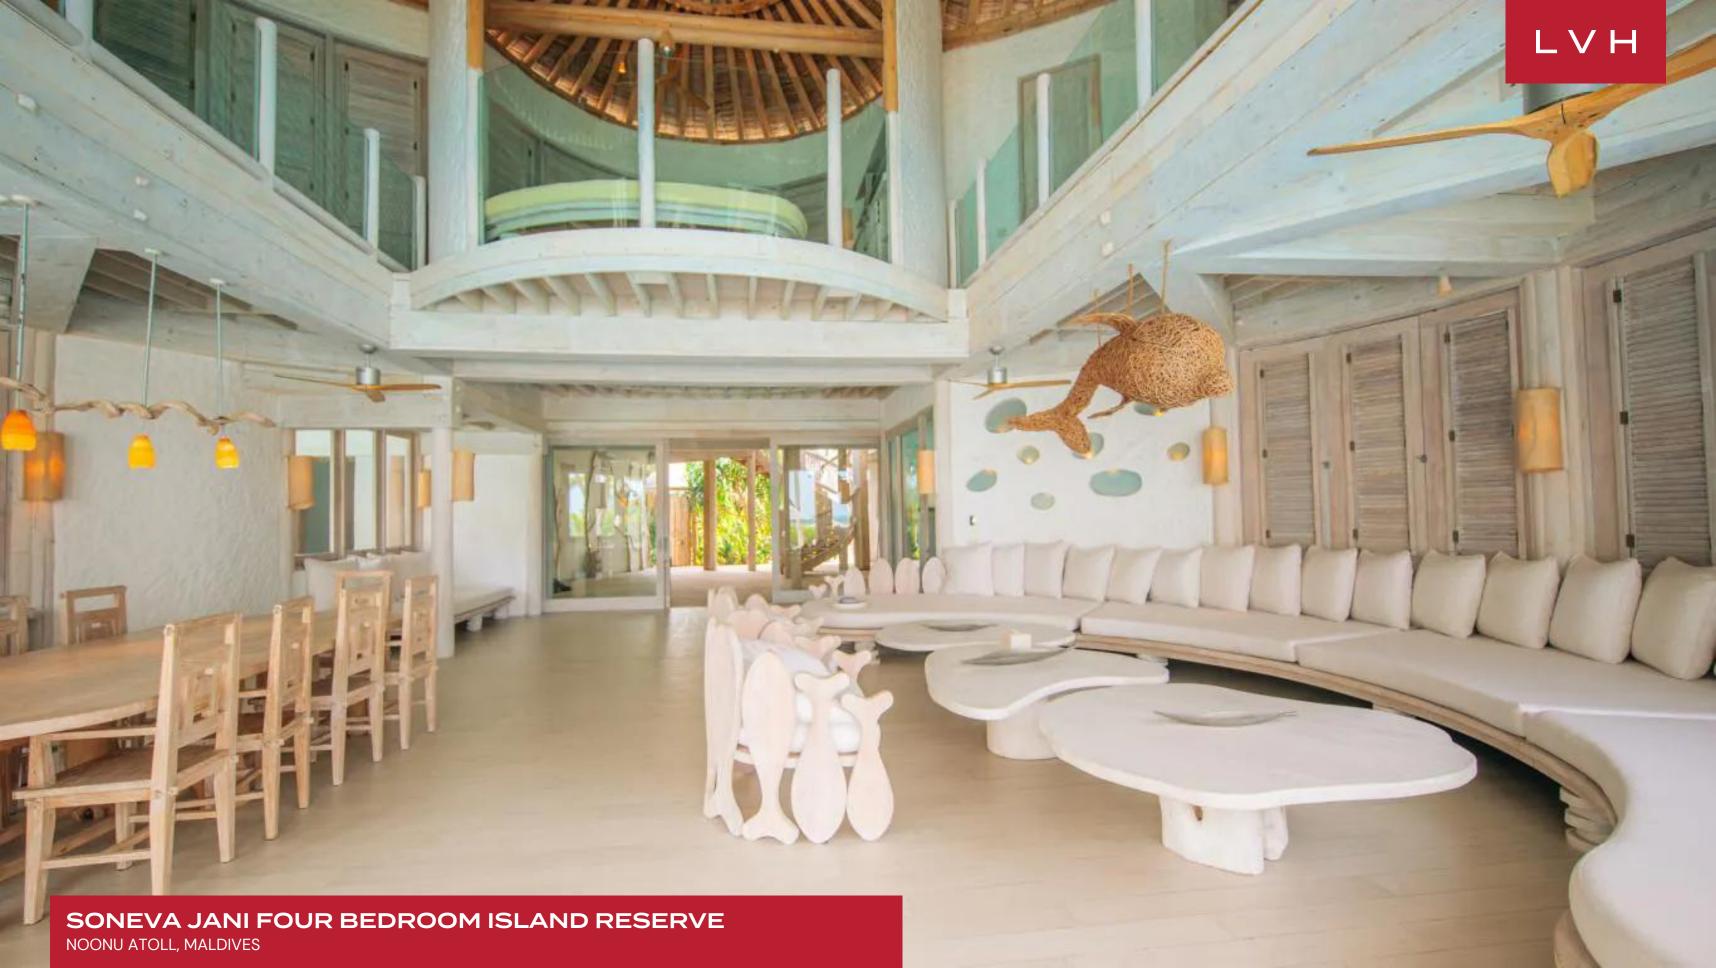

Inside, the villa is a masterpiece of luxury and comfort. The living areas are generously sized and elegantly furnished, creating a warm and inviting space that seamlessly connects with the outdoors. Large windows allow natural light to fill the interiors, highlighting the villa's sophisticated design and creating an airy, open atmosphere. The fully equipped kitchen is a blend of style and functionality, perfect for preparing both casual meals and gourmet feasts. The four bedrooms are individually designed to offer maximum privacy and comfort, each featuring en-suite bathrooms and beautiful views of the surrounding landscape.