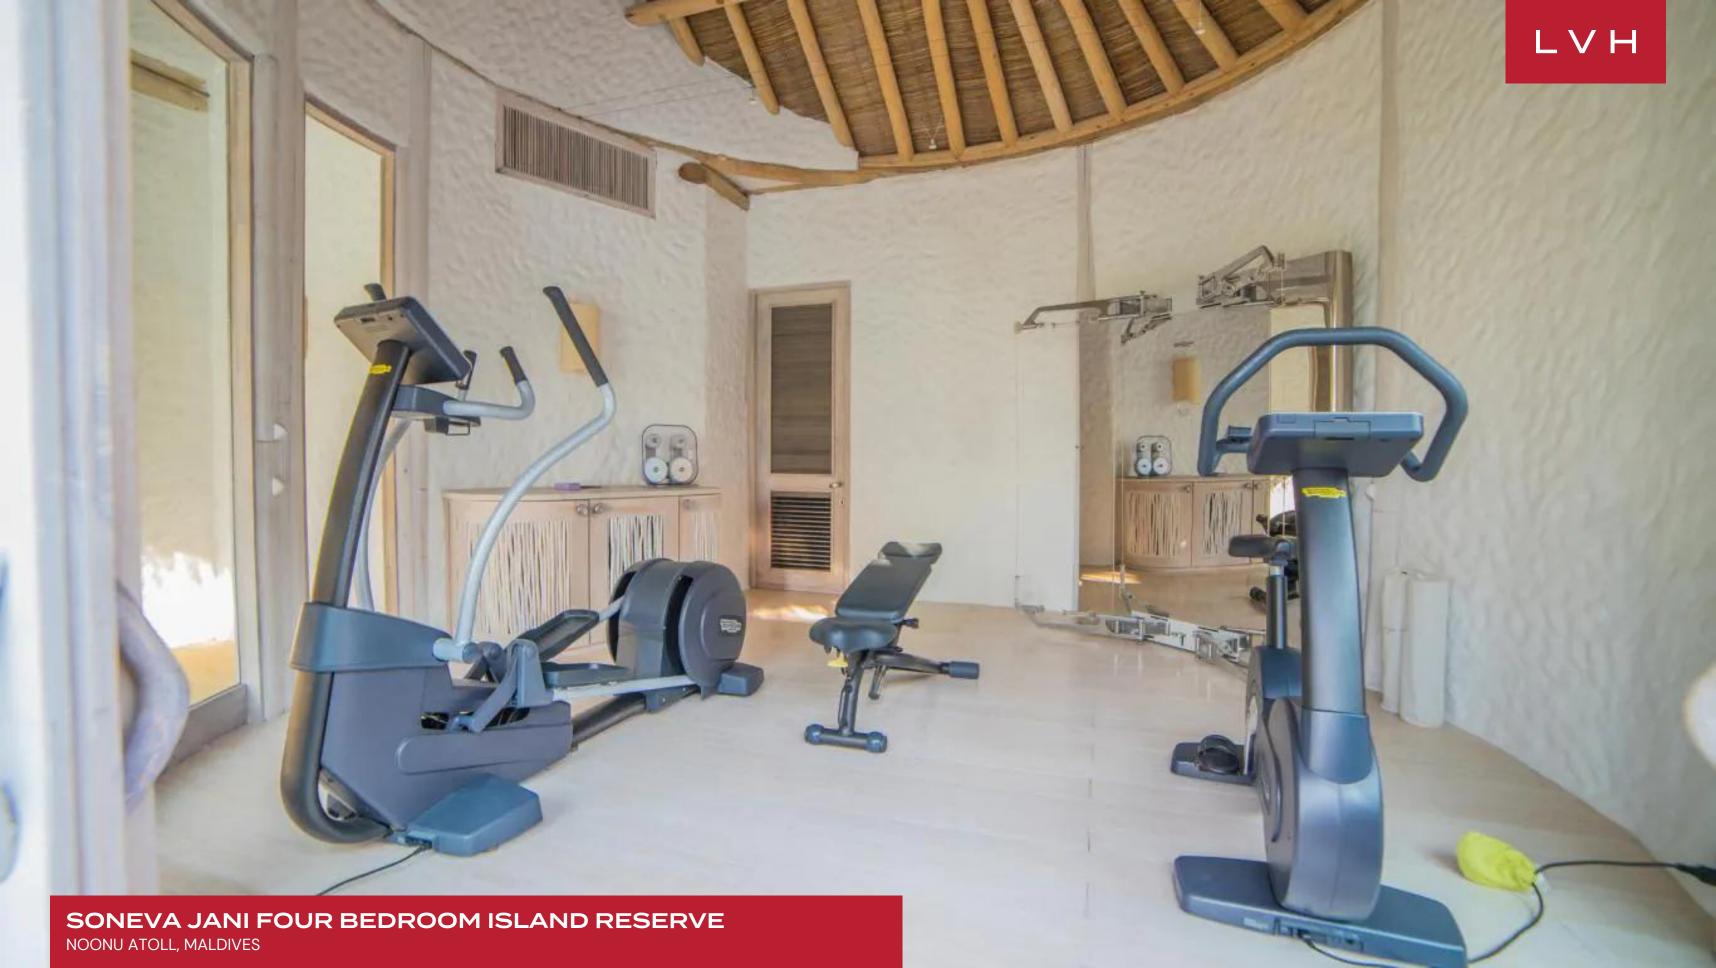

#### INTERIOR

- Air Conditioning
- Cable, Satellite or Smart TV
- Dining Area
- Fitness Room
- Hammam
- Indoor Saltwater Pool
- Massage Area
- Sauna
- Walk-In Closet
- Wine Storage