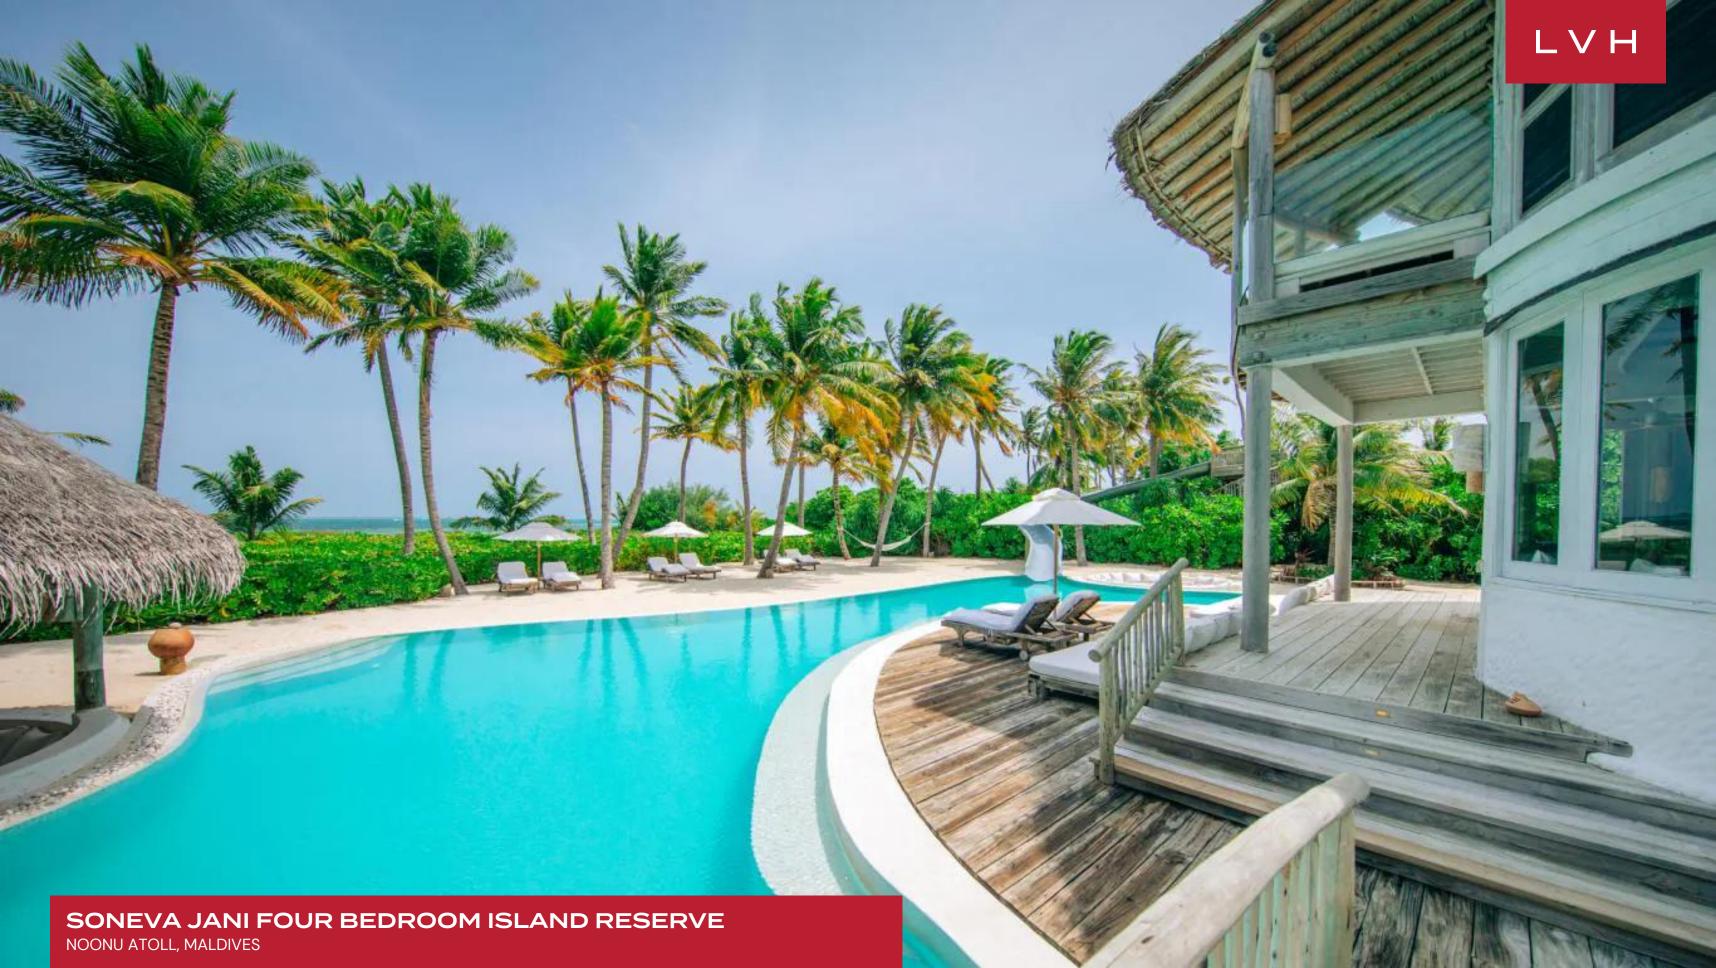

The outdoor spaces of the Island Reserve are equally impressive. A spacious terrace wraps around the villa, leading to a private pool where guests can cool off while enjoying the stunning island views. The villa also features a shaded dining area, ideal for alfresco meals, and a lounge area perfect for relaxation. The villa's design, with its thatched roofs and natural materials, harmonizes perfectly with the lush environment, creating a luxurious yet understated retreat that embodies the essence of island living.

#### **EXTERIOR**

- Al Fresco Dining
- Bicycles
- Eco Spa
- Green Energy
- Patio
- Pool
- Sun Loungers
- Terrace