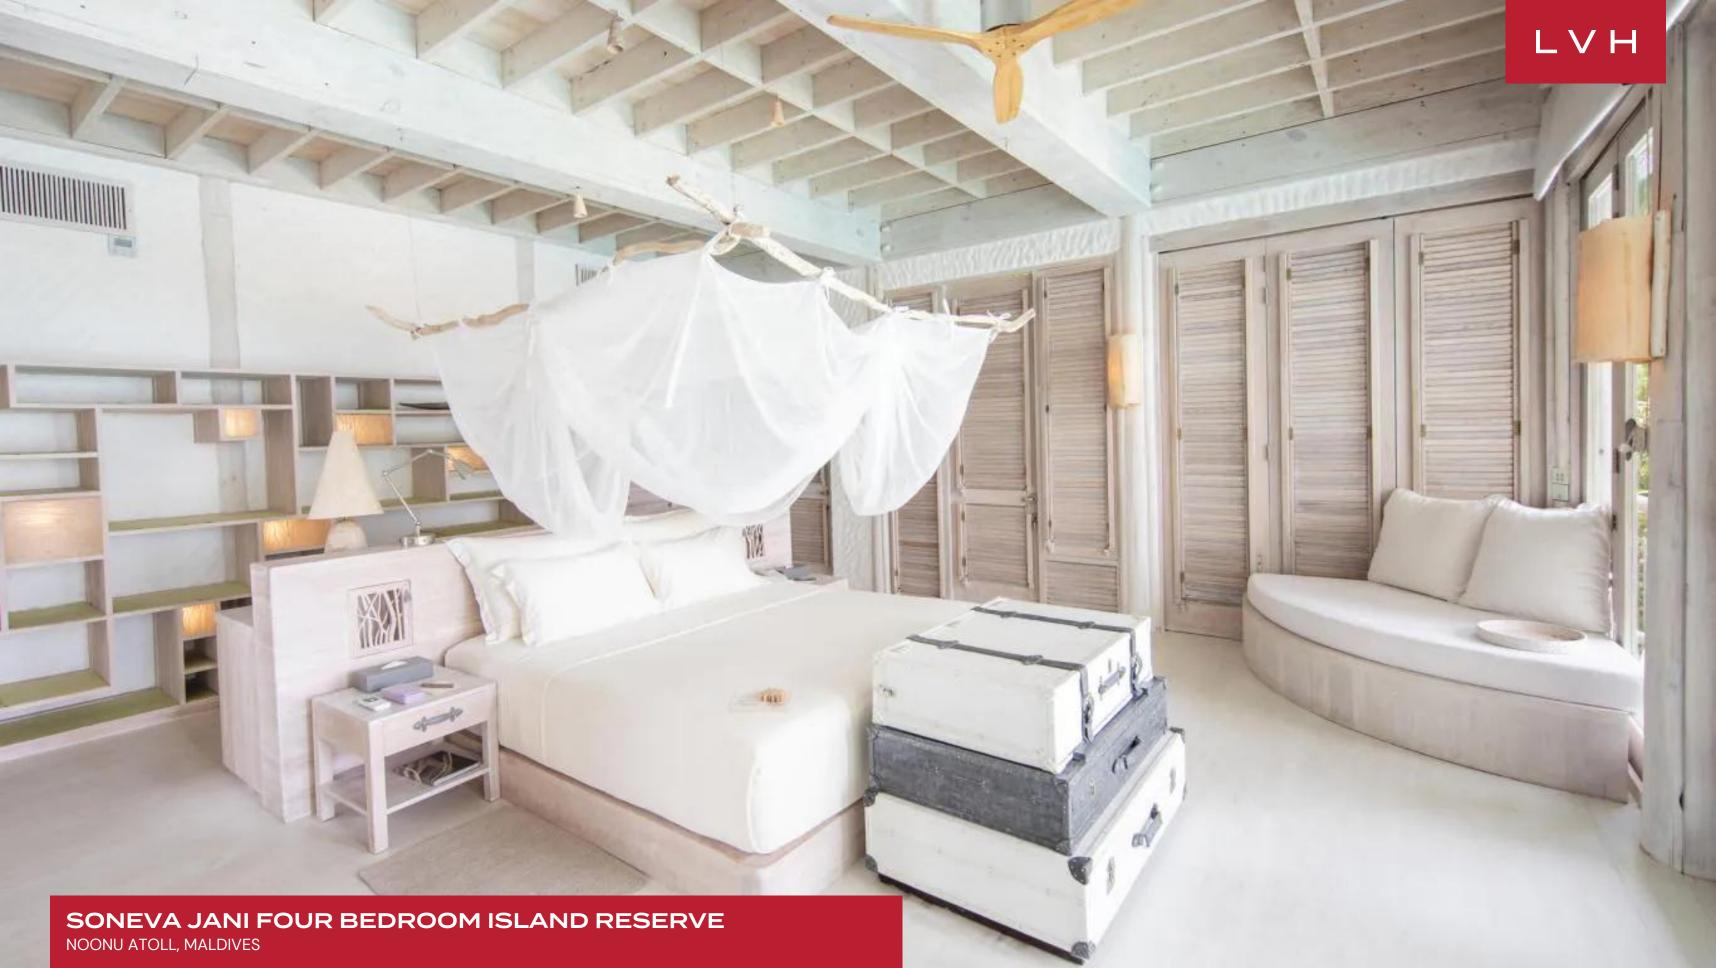

Inside, the villa is a masterpiece of luxury and comfort. The living areas are generously sized and elegantly furnished, creating a warm and inviting space that seamlessly connects with the outdoors. Large windows allow natural light to fill the interiors, highlighting the villa's sophisticated design and creating an airy, open atmosphere. The fully equipped kitchen is a blend of style and functionality, perfect for preparing both casual meals and gourmet feasts. The four bedrooms are individually designed to offer maximum privacy and comfort, each featuring en-suite bathrooms and beautiful views of the surrounding landscape.