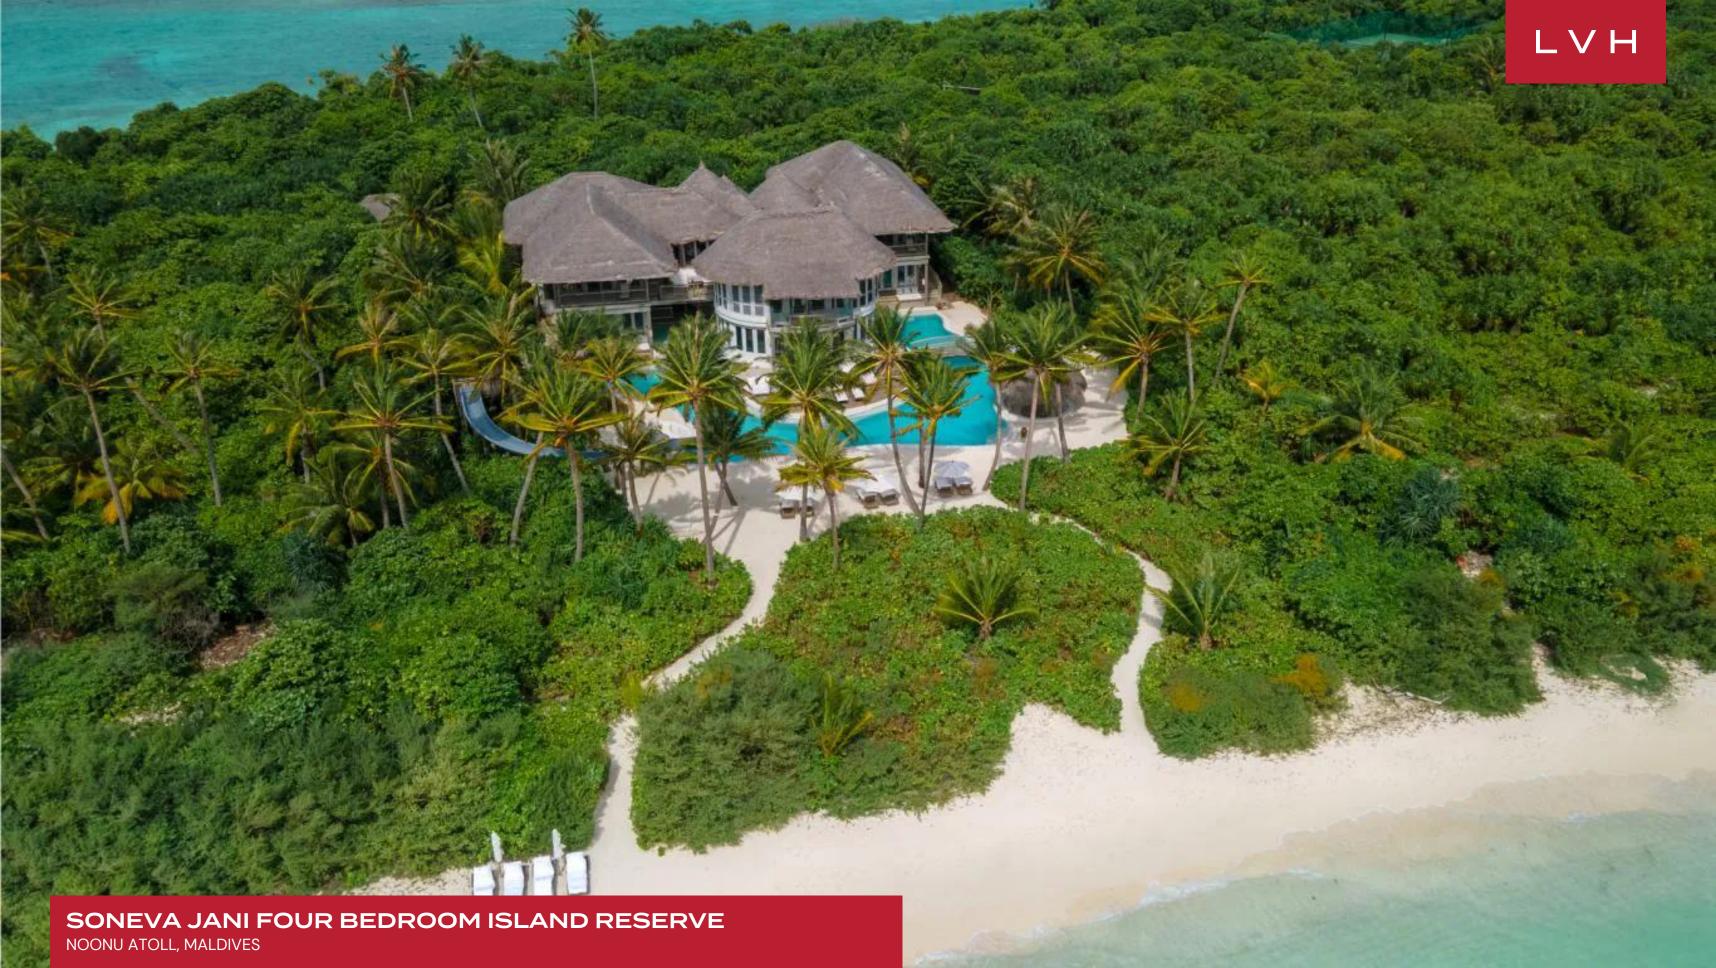

# SONEVA JANI FOUR BEDROOM ISLAND RESERVE

NOONU ATOLL, MALDIVES

Soneva Jani Four Bedroom Island Reserve is an exquisite hideaway nestled amidst the lush landscapes of the Maldives. This Mal is surrounded by verdant tropical greenery, providing a private and serene escape where the natural beauty of the island takes center stage. Situated in a secluded part of the resort, the villa is designed to offer complete tranquility, with uninterrupted views of the vibrant flora and the turquoise waters beyond.

Inside, the villa is a masterpiece of luxury and comfort. The living areas are generously sized and elegantly furnished, creating a warm and inviting space that seamlessly connects with the outdoors. Large windows allow natural light to fill the interiors, highlighting the villa's sophisticated design and creating an airy, open atmosphere. The fully equipped kitchen is a blend of style and functionality, perfect for preparing both casual meals and gourmet feasts. The four bedrooms are individually designed to offer maximum privacy and comfort, each featuring en-suite bathrooms and beautiful views of the surrounding landscape.

The outdoor spaces of the Island Reserve are equally impressive. A spacious terrace wraps around the villa, leading to a private pool where guests can cool off while enjoying the stunning island views. The villa also features a shaded dining area, ideal for alfresco meals, and a lounge area perfect for relaxation. The villa's design, with its thatched roofs and natural materials, harmonizes perfectly with the lush environment, creating a luxurious yet understated retreat that embodies the essence of island living.