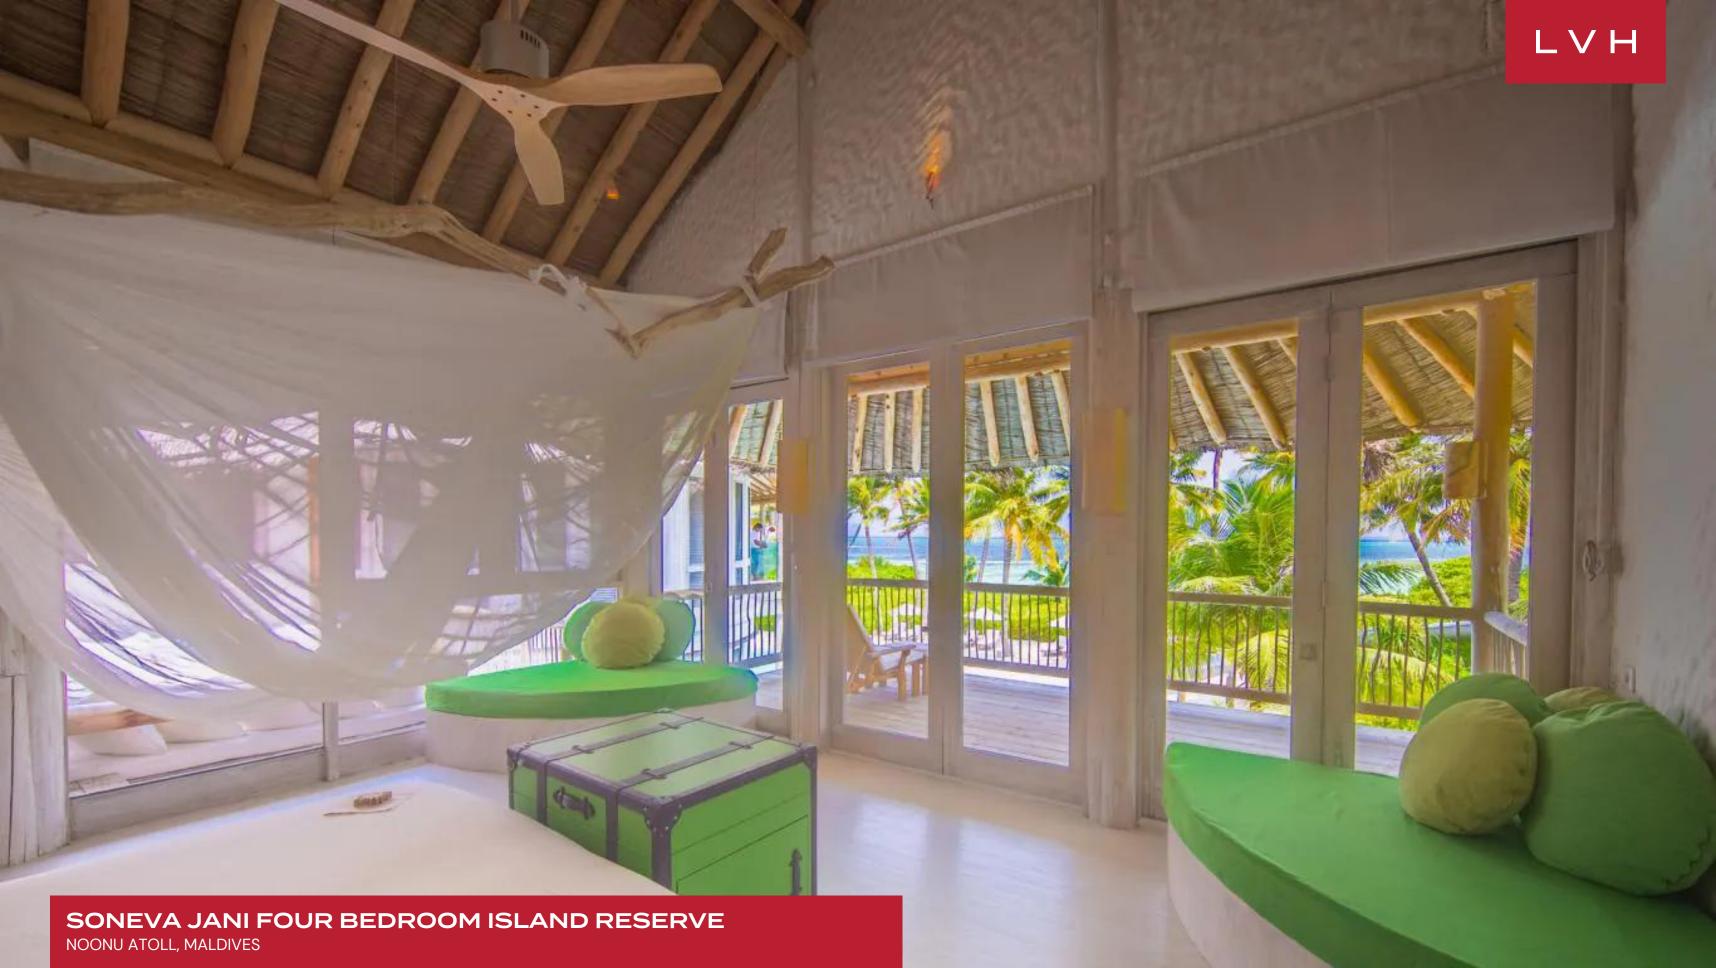

The outdoor spaces of the Island Reserve are equally impressive. A spacious terrace wraps around the villa, leading to a private pool where guests can cool off while enjoying the stunning island views. The villa also features a shaded dining area, ideal for alfresco meals, and a lounge area perfect for relaxation. The villa's design, with its thatched roofs and natural materials, harmonizes perfectly with the lush environment, creating a luxurious yet understated retreat that embodies the essence of island living.