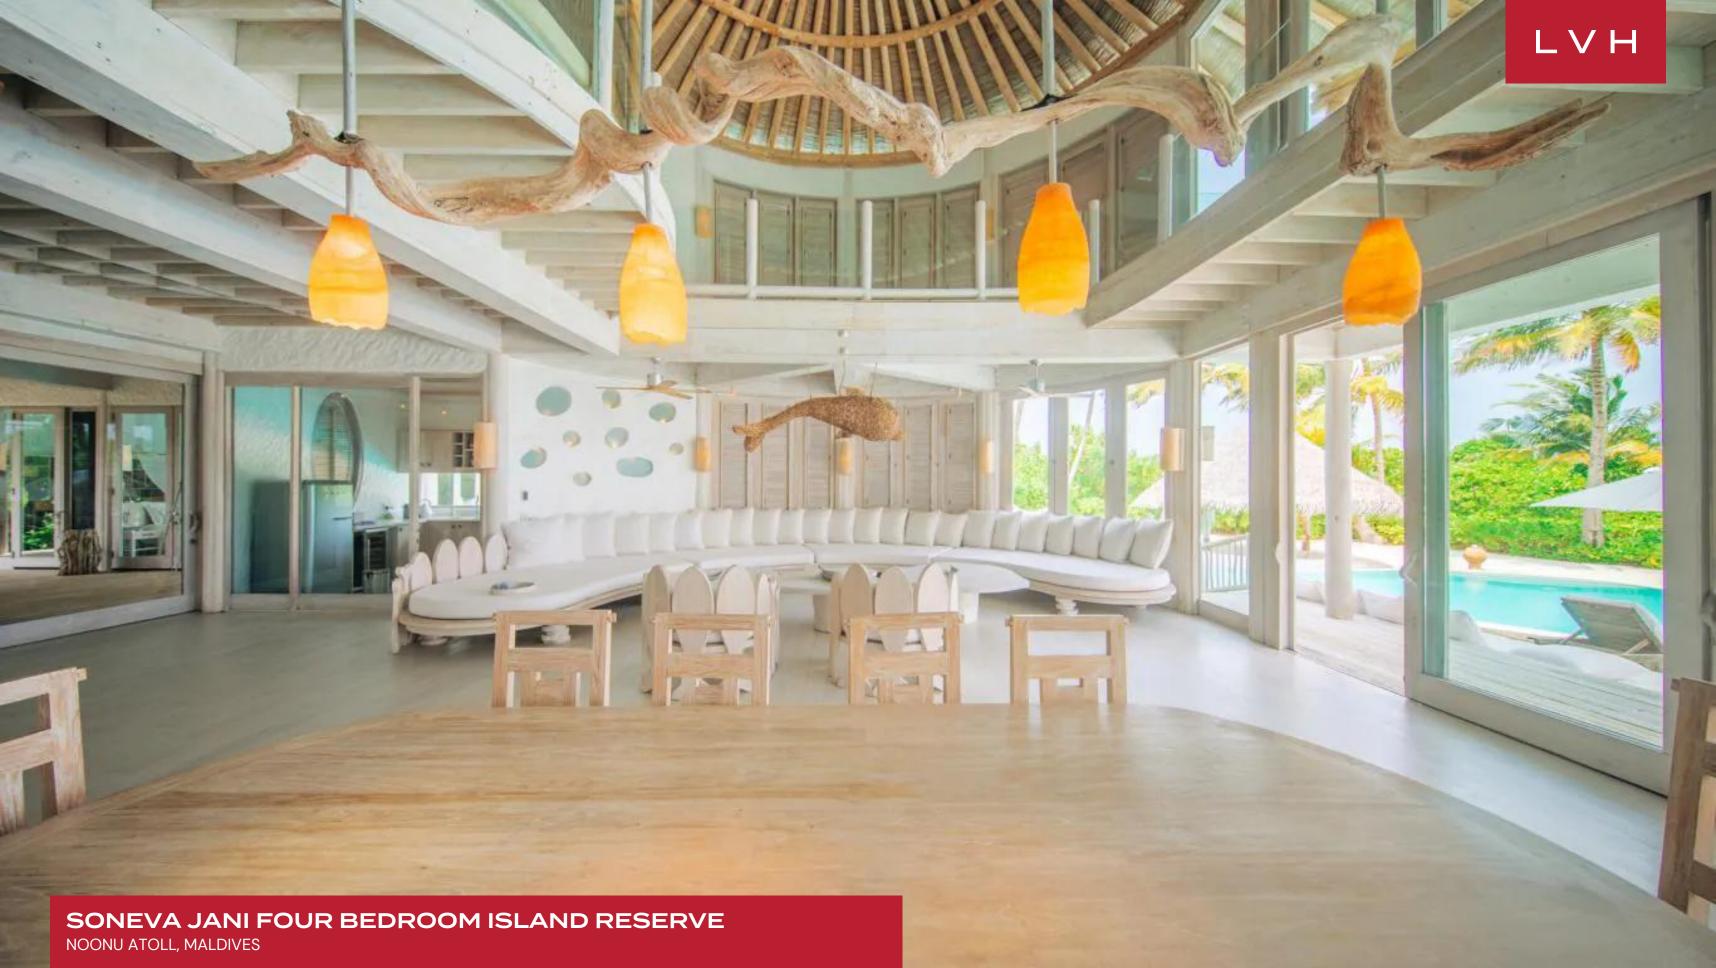

Inside, the villa is a masterpiece of luxury and comfort. The living areas are generously sized and elegantly furnished, creating a warm and inviting space that seamlessly connects with the outdoors. Large windows allow natural light to fill the interiors, highlighting the villa's sophisticated design and creating an airy, open atmosphere. The fully equipped kitchen is a blend of style and functionality, perfect for preparing both casual meals and gourmet feasts. The four bedrooms are individually designed to offer maximum privacy and comfort, each featuring en-suite bathrooms and beautiful views of the surrounding landscape.

The outdoor spaces of the Island Reserve are equally impressive. A spacious terrace wraps around the villa, leading to a private pool where guests can cool off while enjoying the stunning island views. The villa also features a shaded dining area, ideal for alfresco meals, and a lounge area perfect for relaxation. The villa's design, with its thatched roofs and natural materials, harmonizes perfectly with the lush environment, creating a luxurious yet understated retreat that embodies the essence of island living.