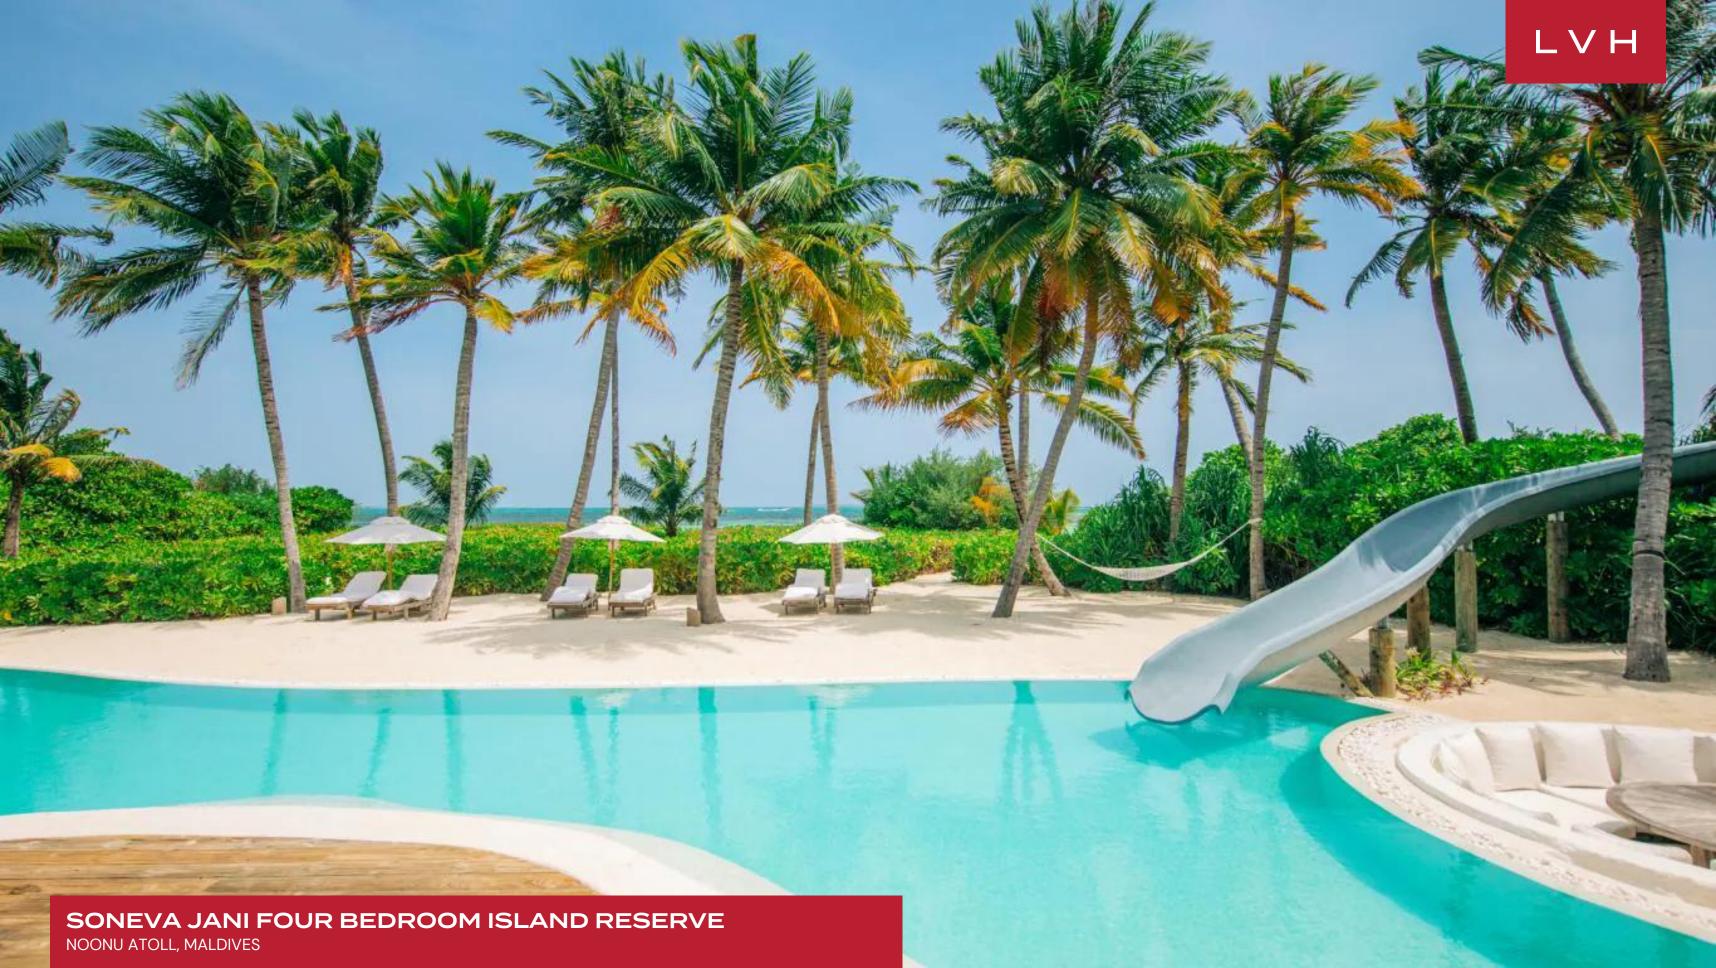

SONEVA JANI FOUR BEDROOM ISLAND RESERVE

NOONU ATOLL, MALDIVES, MALDIVES

**4**BEDROOMS

**8**GUESTS

4+2 HALF
BATHROOMS

# SONEVA JANI FOUR BEDROOM ISLAND RESERVE

NOONU ATOLL, MALDIVES

Soneva Jani Four Bedroom Island Reserve is an exquisite hideaway nestled amidst the lush landscapes of the Maldives. This Mal is surrounded by verdant tropical greenery, providing a private and serene escape where the natural beauty of the island takes center stage. Situated in a secluded part of the resort, the villa is designed to offer complete tranquility, with uninterrupted views of the vibrant flora and the turquoise waters beyond.

The outdoor spaces of the Island Reserve are equally impressive. A spacious terrace wraps around the villa, leading to a private pool where guests can cool off while enjoying the stunning island views. The villa also features a shaded dining area, ideal for alfresco meals, and a lounge area perfect for relaxation. The villa's design, with its thatched roofs and natural materials, harmonizes perfectly with the lush environment, creating a luxurious yet understated retreat that embodies the essence of island living.