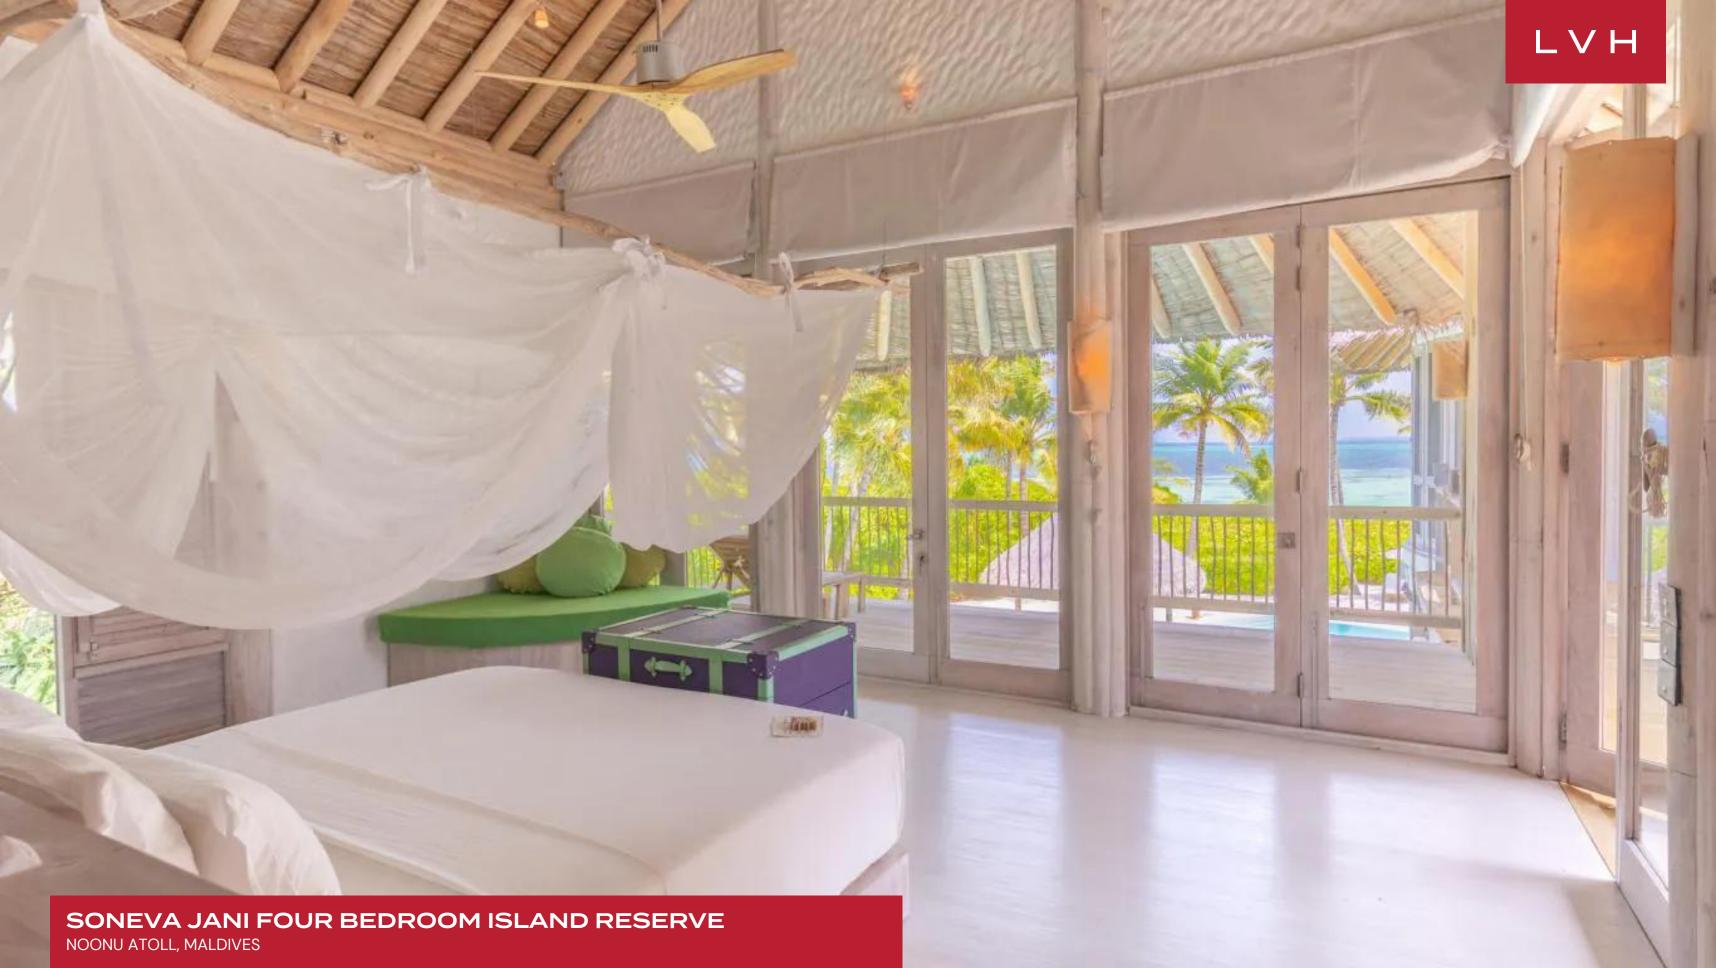

Inside, the villa is a masterpiece of luxury and comfort. The living areas are generously sized and elegantly furnished, creating a warm and inviting space that seamlessly connects with the outdoors. Large windows allow natural light to fill the interiors, highlighting the villa's sophisticated design and creating an airy, open atmosphere. The fully equipped kitchen is a blend of style and functionality, perfect for preparing both casual meals and gourmet feasts. The four bedrooms are individually designed to offer maximum privacy and comfort, each featuring en-suite bathrooms and beautiful views of the surrounding landscape.