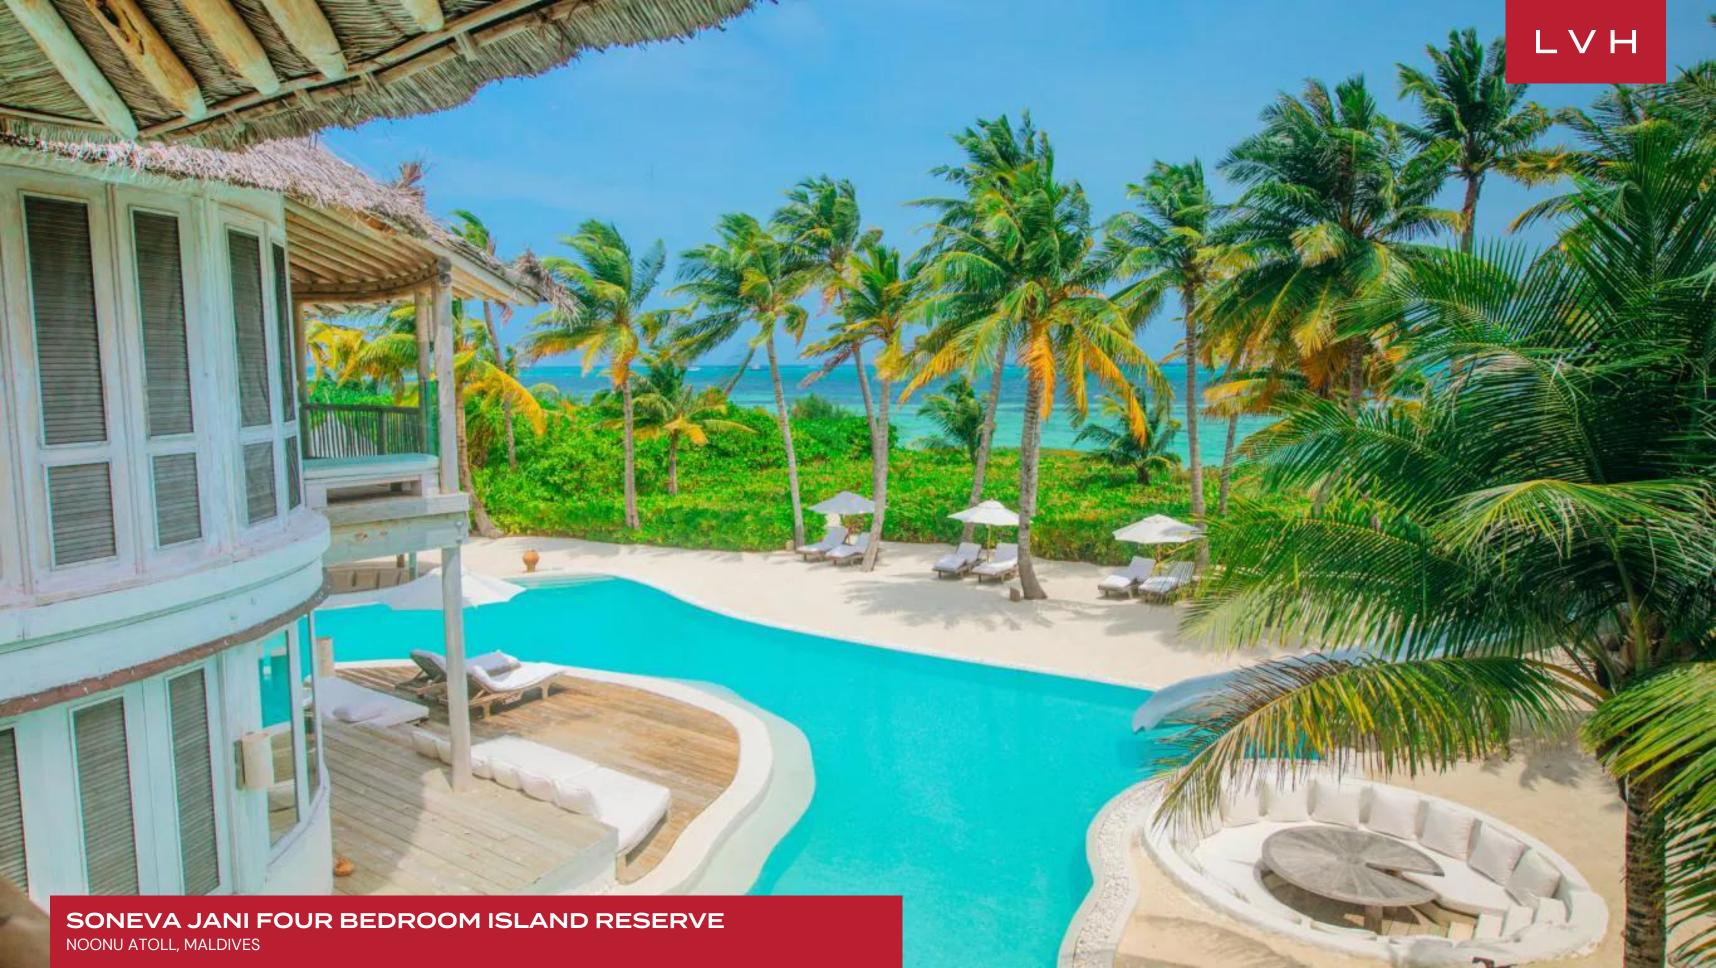

The outdoor spaces of the Island Reserve are equally impressive. A spacious terrace wraps around the villa, leading to a private pool where guests can cool off while enjoying the stunning island views. The villa also features a shaded dining area, ideal for alfresco meals, and a lounge area perfect for relaxation. The villa's design, with its thatched roofs and natural materials, harmonizes perfectly with the lush environment, creating a luxurious yet understated retreat that embodies the essence of island living.

#### **EXTERIOR**

- Al Fresco Dining
- Bicycles
- Eco Spa
- Green Energy
- Patio
- Pool
- Sun Loungers
- Terrace