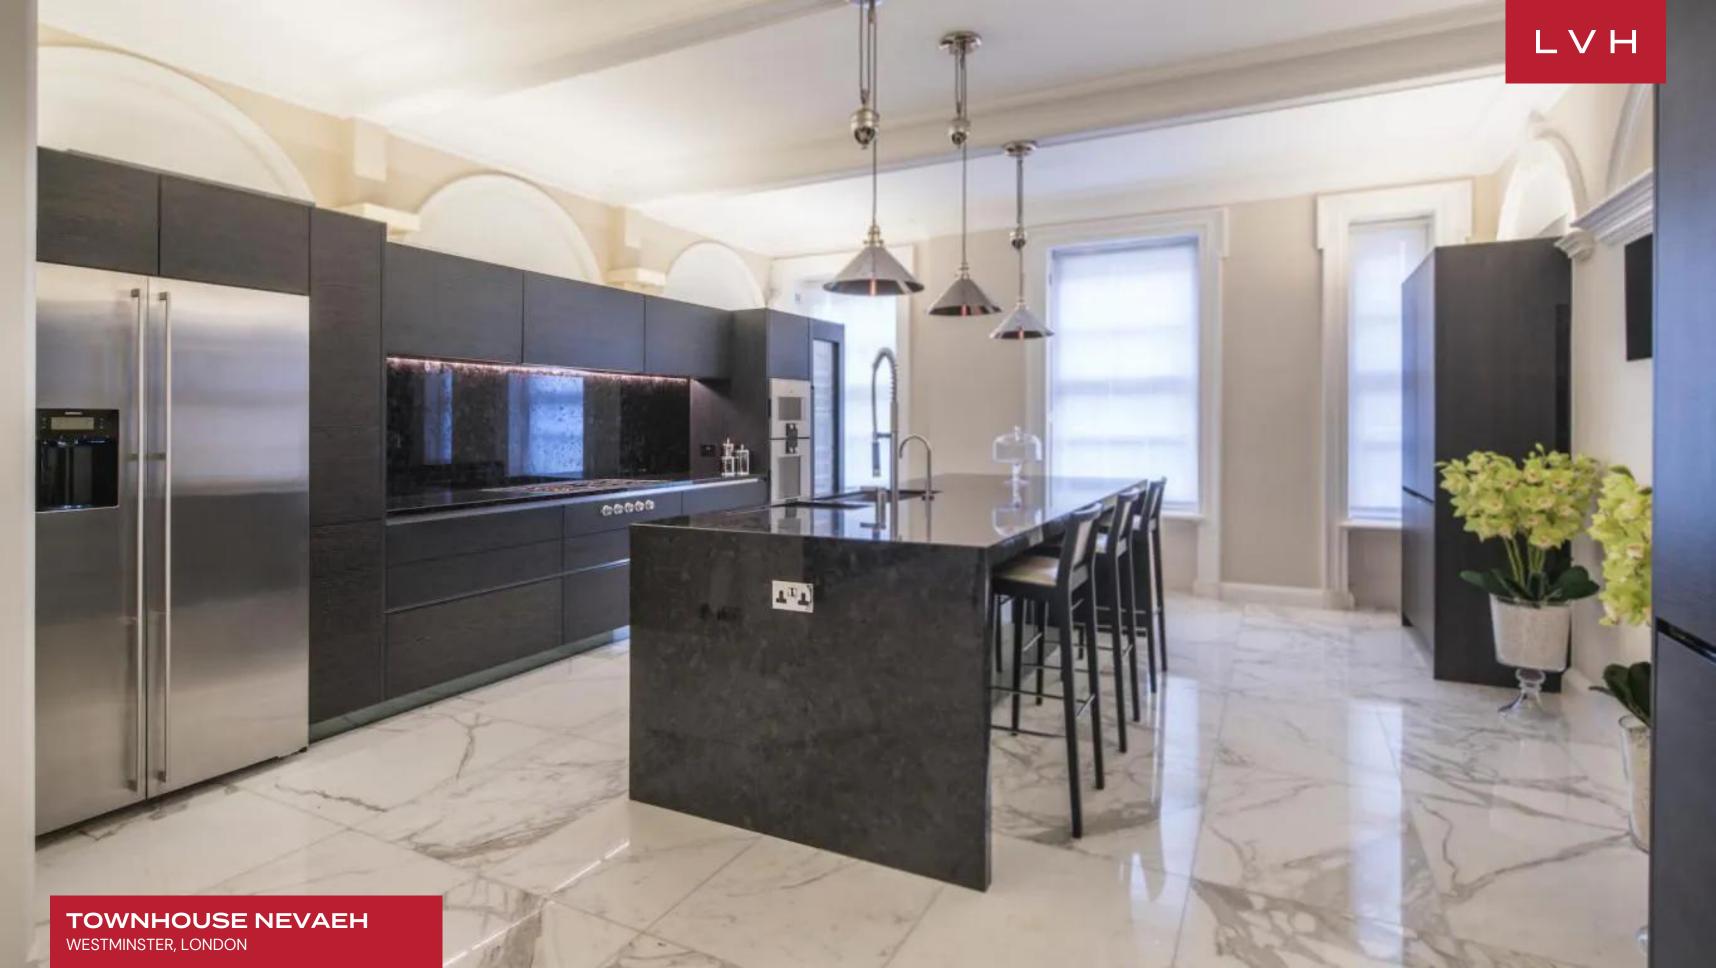

The living room, the heart of the home, boasts a beautiful fireplace surrounded by ample seating spaces, creating a perfect gathering spot. The broad dining room blends with a fully equipped kitchen, ideal for casual meals and grand feasts. Townhouse Nevaeh features five bedrooms, each with an ensuite, comfortably accommodating up to ten guests. The master suite is a sanctuary, complete with his and hers bathrooms and an elegant dressing room. Entertainment options abound with a dedicated game room, while a state-of-the-art fitness room caters to your wellness needs. For ultimate relaxation, the indoor pool with a Jacuzzi offers a serene retreat. Additionally, this London luxury vacation rental includes a wine cellar and a bar, perfect for connoisseurs and social gatherings alike