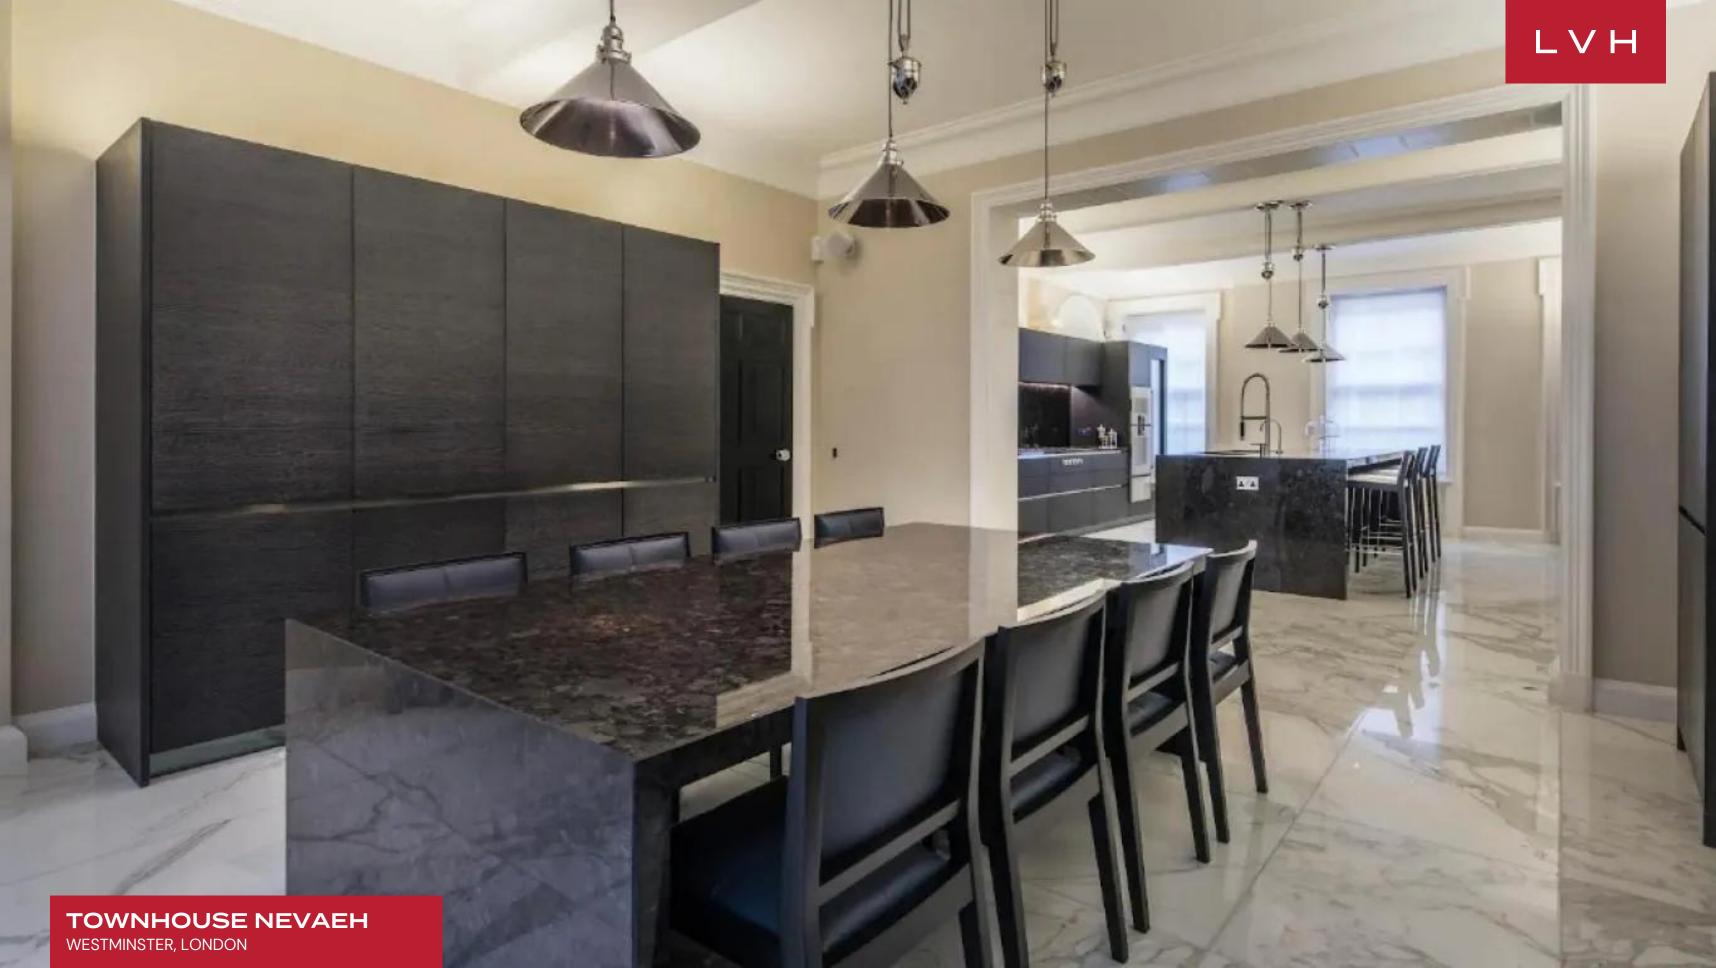

The living room, the heart of the home, boasts a beautiful fireplace surrounded by ample seating spaces, creating a perfect gathering spot. The broad dining room blends with a fully equipped kitchen, ideal for casual meals and grand feasts. Townhouse Nevaeh features five bedrooms, each with an ensuite, comfortably accommodating up to ten guests. The master suite is a sanctuary, complete with his and hers bathrooms and an elegant dressing room. Entertainment options abound with a dedicated game room, while a state-of-the-art fitness room caters to your wellness needs. For ultimate relaxation, the indoor pool with a Jacuzzi offers a serene retreat. Additionally, this London luxury vacation rental includes a wine cellar and a bar, perfect for connoisseurs and social gatherings alike