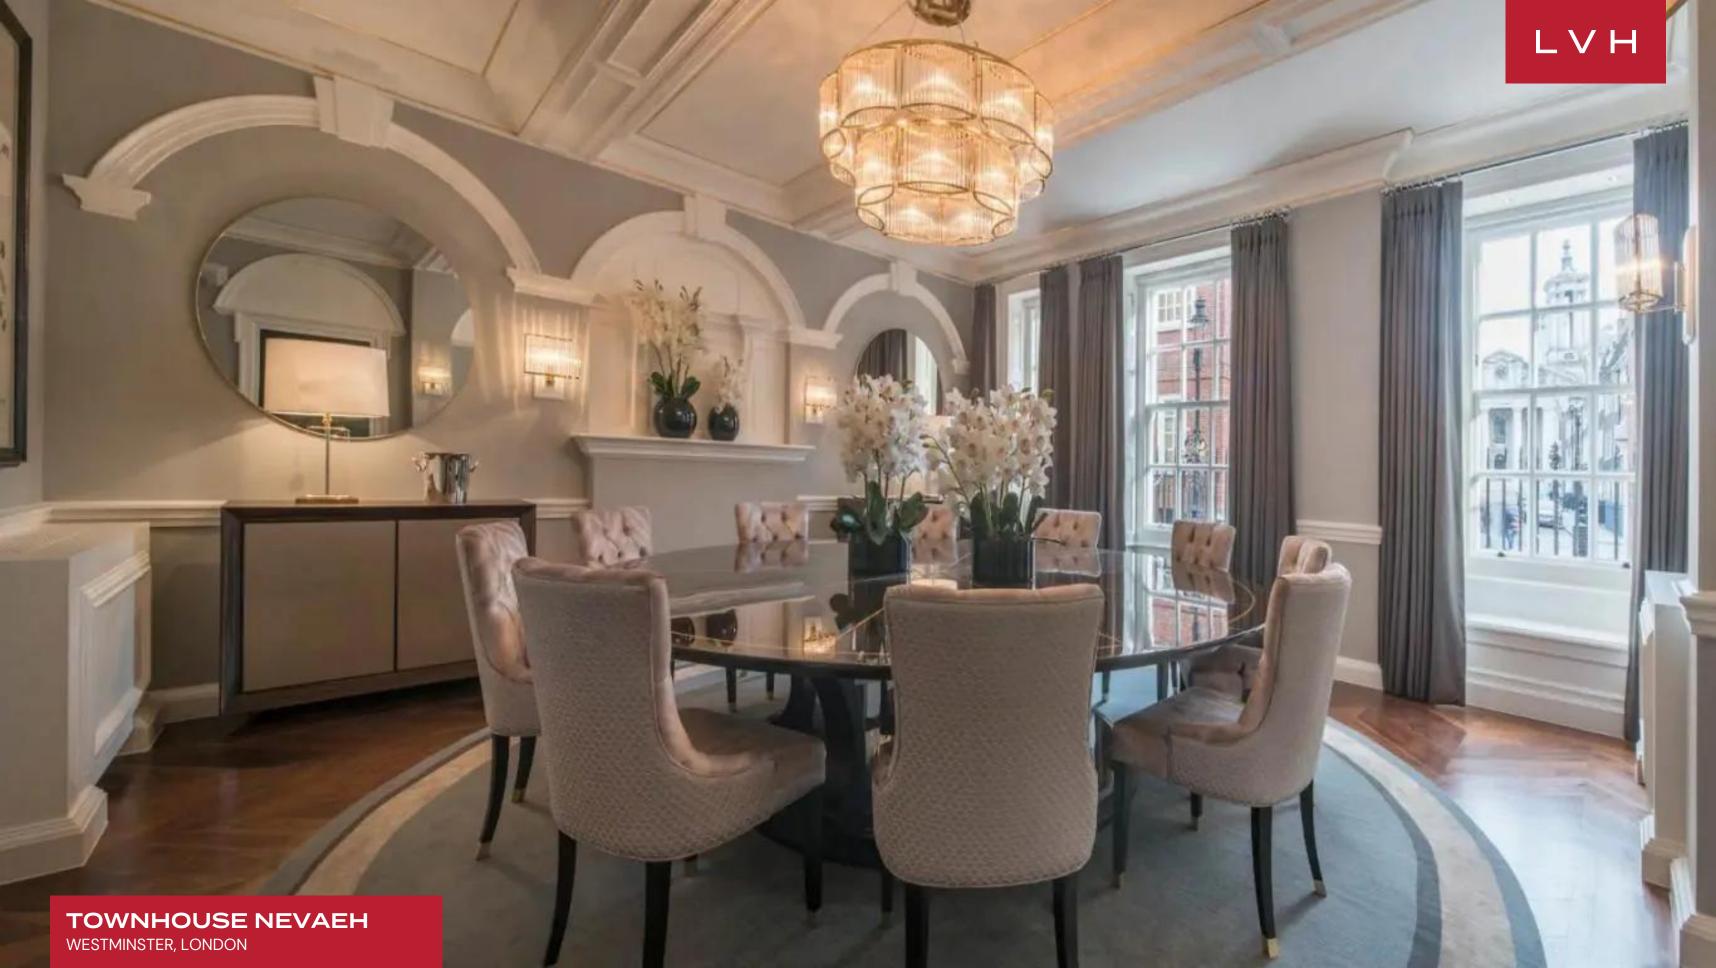

The living room, the heart of the home, boasts a beautiful fireplace surrounded by ample seating spaces, creating a perfect gathering spot. The broad dining room blends with a fully equipped kitchen, ideal for casual meals and grand feasts. Townhouse Nevaeh features five bedrooms, each with an ensuite, comfortably accommodating up to ten guests. The master suite is a sanctuary, complete with his and hers bathrooms and an elegant dressing room. Entertainment options abound with a dedicated game room, while a state-of-the-art fitness room caters to your wellness needs. For ultimate relaxation, the indoor pool with a Jacuzzi offers a serene retreat. Additionally, this London luxury vacation rental includes a wine cellar and a bar, perfect for connoisseurs and social gatherings alike