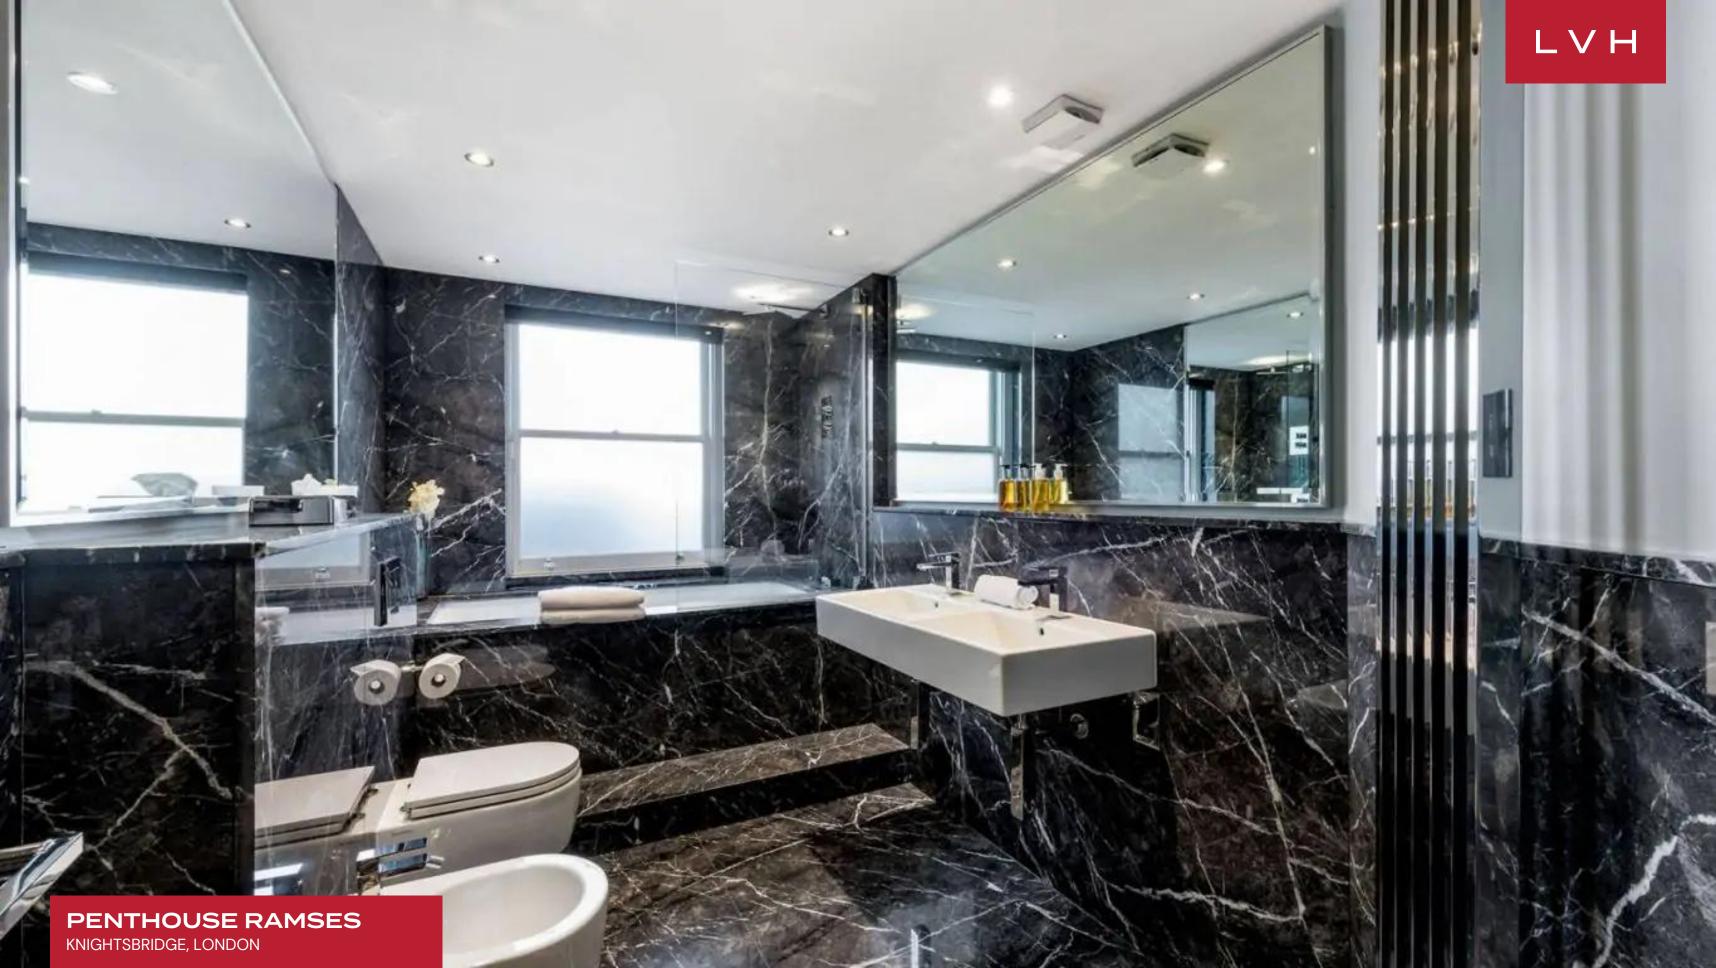

The lift opens directly onto a private lobby packed with Art Deco glamor, offering a gorgeous prologue to the rest of this magnificent property. Ramses' six sumptuous ensuite bedrooms accommodate twelve discerning guests with comforts fit for a Pharoah. Extraordinary spa-inspired baths are outfitted with mesmerizing marble and precious stone finishes. The floorplan navigates through over 8000 sq. ft of prime living space, each salon more exemplary than the last. A set of splendid, bespoke walnut burl doors lead into a glorious 10-foot high ceiling reception room with a glossy white grand piano. French windows shower the space with extraordinary Hyde Park views, opening onto a vast decked roof terrace. A glorious seating area brims high fashion prestige with plush beige seating enveloped by the scintillating silver decor, expansive mirror-clad ceilings, and an adjacent wet bar. A high contrast color palette of crisp white, beige, and dark wood curates unequivocal sophistication and regal refinement. Natural light is harnessed and refracted in ethereal ways across lacquered surfaces, glass railings, and silver decor in the multi-level great room. Presenting an irresistible fusion of old Hollywood glamor with haute couture panache, Penthouse Ramses resounds with the sheer opulence of its ancient namesake.