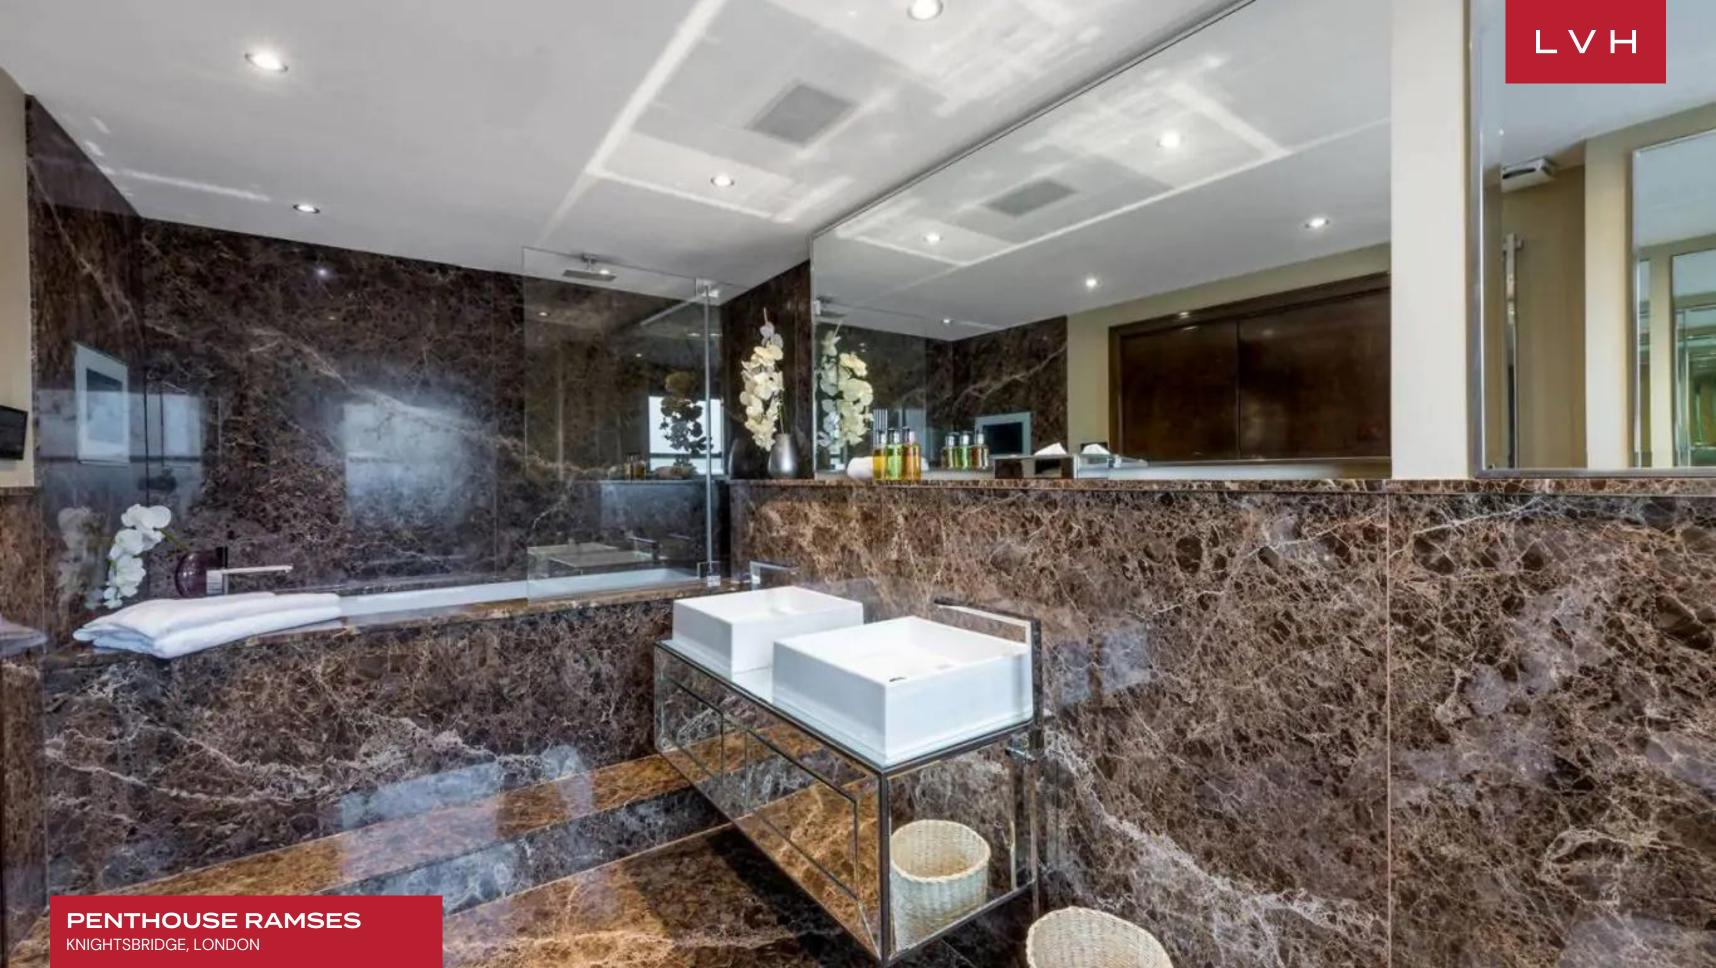

The lift opens directly onto a private lobby packed with Art Deco glamor, offering a gorgeous prologue to the rest of this magnificent property. Ramses' six sumptuous ensuite bedrooms accommodate twelve discerning guests with comforts fit for a Pharoah. Extraordinary spa-inspired baths are outfitted with mesmerizing marble and precious stone finishes. The floorplan navigates through over 8000 sq. ft of prime living space, each salon more exemplary than the last. A set of splendid, bespoke walnut burl doors lead into a glorious 10-foot high ceiling reception room with a glossy white grand piano. French windows shower the space with extraordinary Hyde Park views, opening onto a vast decked roof terrace. A glorious seating area brims high fashion prestige with plush beige seating enveloped by the scintillating silver decor, expansive mirror-clad ceilings, and an adjacent wet bar. A high contrast color palette of crisp white, beige, and dark wood curates unequivocal sophistication and regal refinement. Natural light is harnessed and refracted in ethereal ways across lacquered surfaces, glass railings, and silver decor in the multi-level great room. Presenting an irresistible fusion of old Hollywood glamor with haute couture panache, Penthouse Ramses resounds with the sheer opulence of its ancient namesake.