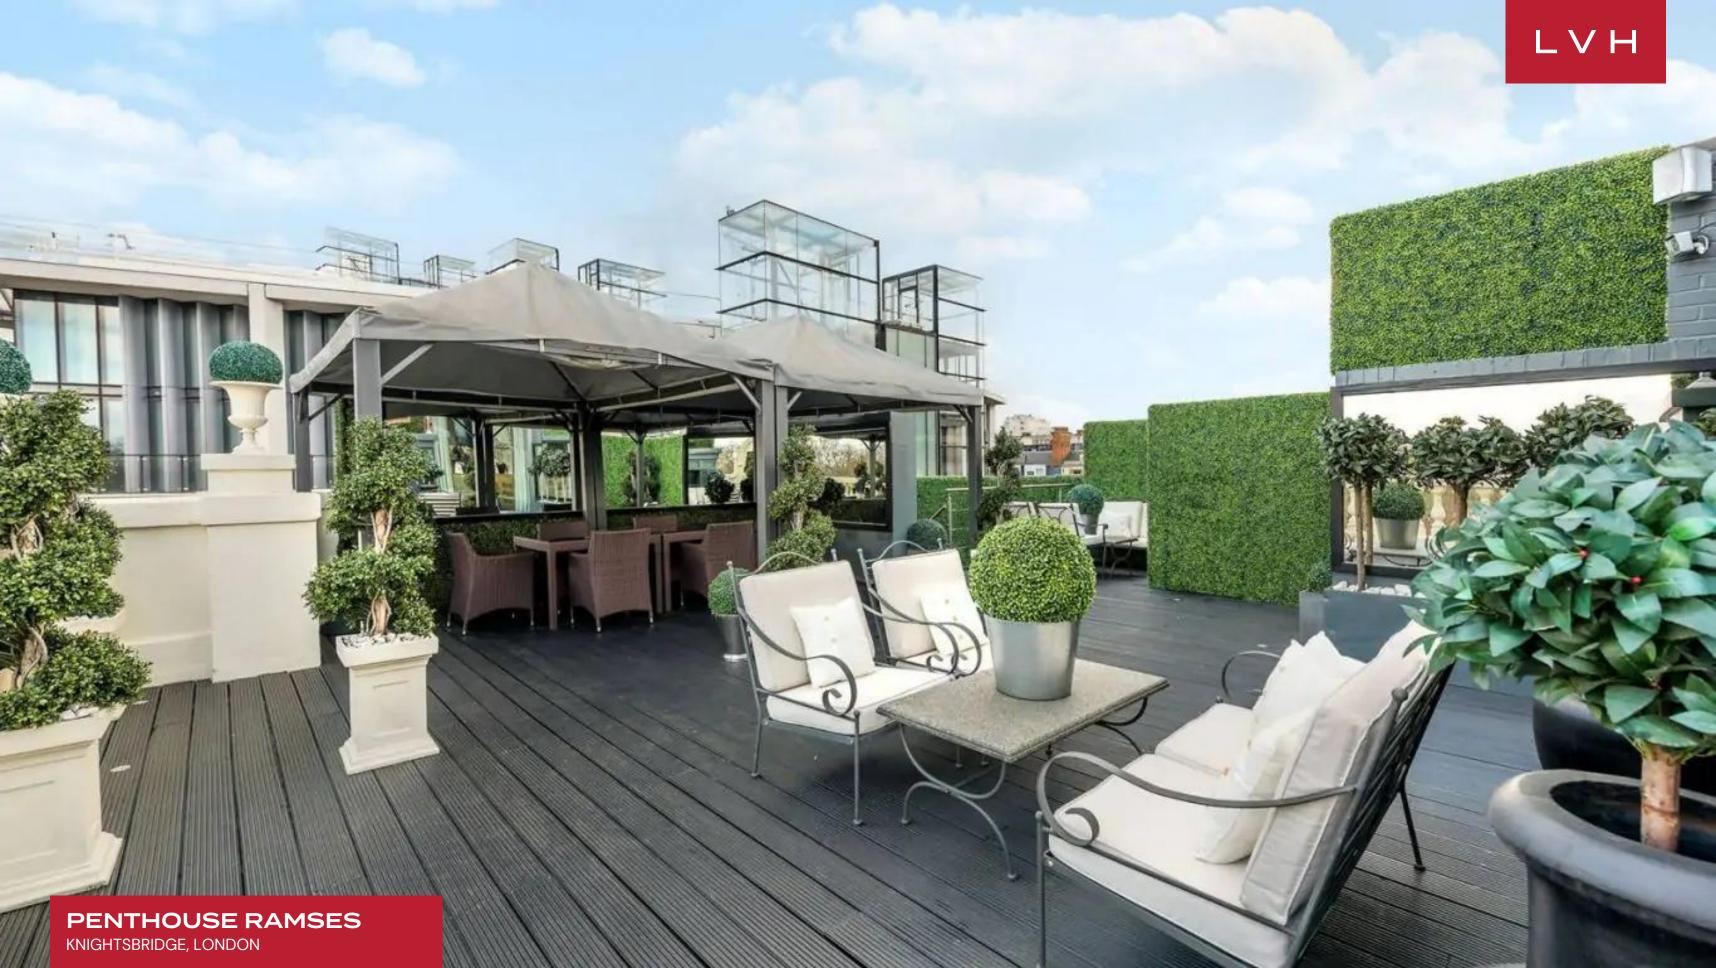

The lift opens directly onto a private lobby packed with Art Deco glamor, offering a gorgeous prologue to the rest of this magnificent property. Ramses' six sumptuous ensuite bedrooms accommodate twelve discerning guests with comforts fit for a Pharoah. Extraordinary spa-inspired baths are outfitted with mesmerizing marble and precious stone finishes. The floorplan navigates through over 8000 sq. ft of prime living space, each salon more exemplary than the last. A set of splendid, bespoke walnut burl doors lead into a glorious 10-foot high ceiling reception room with a glossy white grand piano. French windows shower the space with extraordinary Hyde Park views, opening onto a vast decked roof terrace. A glorious seating area brims high fashion prestige with plush beige seating enveloped by the scintillating silver decor, expansive mirror-clad ceilings, and an adjacent wet bar. A high contrast color palette of crisp white, beige, and dark wood curates unequivocal sophistication and regal refinement. Natural light is harnessed and refracted in ethereal ways across lacquered surfaces, glass railings, and silver decor in the multi-level great room. Presenting an irresistible fusion of old Hollywood glamor with haute couture panache, Penthouse Ramses resounds with the sheer opulence of its ancient namesake.

#### **EXTERIOR**

- Sun Loungers
- Al Fresco Dining
- Patio
- Terrace
- Rooftop Terrace