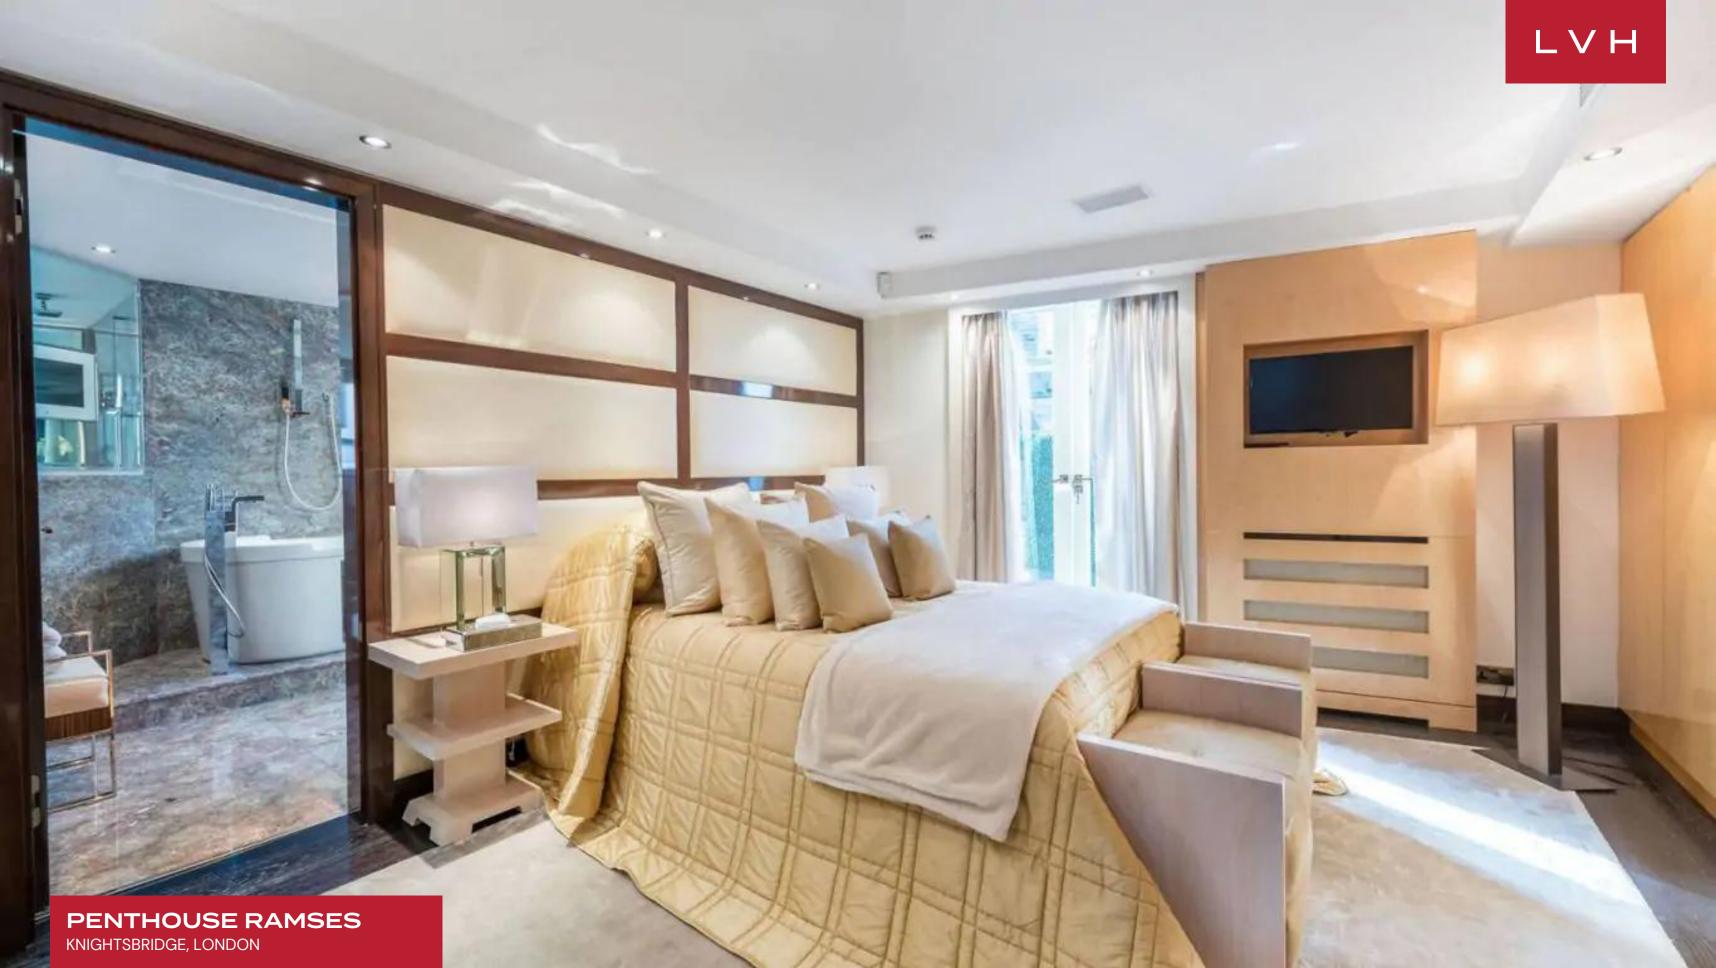

The lift opens directly onto a private lobby packed with Art Deco glamor, offering a gorgeous prologue to the rest of this magnificent property. Ramses' six sumptuous ensuite bedrooms accommodate twelve discerning guests with comforts fit for a Pharoah. Extraordinary spa-inspired baths are outfitted with mesmerizing marble and precious stone finishes. The floorplan navigates through over 8000 sq. ft of prime living space, each salon more exemplary than the last. A set of splendid, bespoke walnut burl doors lead into a glorious 10-foot high ceiling reception room with a glossy white grand piano. French windows shower the space with extraordinary Hyde Park views, opening onto a vast decked roof terrace. A glorious seating area brims high fashion prestige with plush beige seating enveloped by the scintillating silver decor, expansive mirror-clad ceilings, and an adjacent wet bar. A high contrast color palette of crisp white, beige, and dark wood curates unequivocal sophistication and regal refinement. Natural light is harnessed and refracted in ethereal ways across lacquered surfaces, glass railings, and silver decor in the multi-level great room. Presenting an irresistible fusion of old Hollywood glamor with haute couture panache, Penthouse Ramses resounds with the sheer opulence of its ancient namesake.