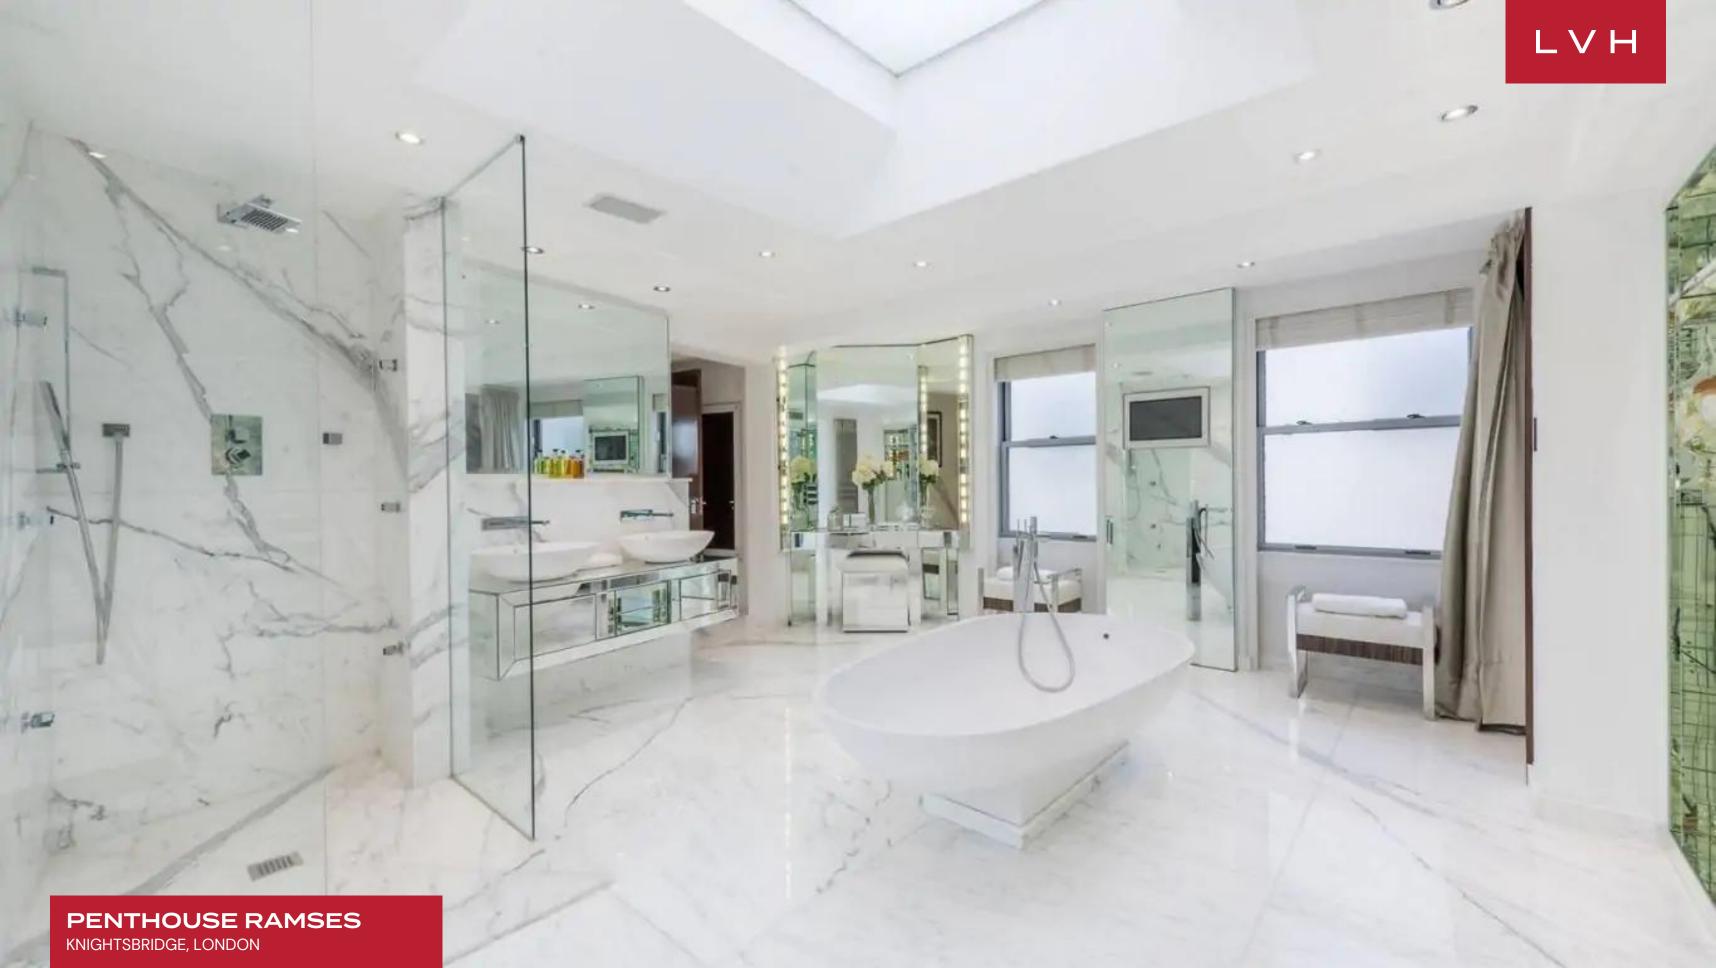

The lift opens directly onto a private lobby packed with Art Deco glamor, offering a gorgeous prologue to the rest of this magnificent property. Ramses' six sumptuous ensuite bedrooms accommodate twelve discerning guests with comforts fit for a Pharoah. Extraordinary spa-inspired baths are outfitted with mesmerizing marble and precious stone finishes. The floorplan navigates through over 8000 sq. ft of prime living space, each salon more exemplary than the last. A set of splendid, bespoke walnut burl doors lead into a glorious 10-foot high ceiling reception room with a glossy white grand piano. French windows shower the space with extraordinary Hyde Park views, opening onto a vast decked roof terrace. A glorious seating area brims high fashion prestige with plush beige seating enveloped by the scintillating silver decor, expansive mirror-clad ceilings, and an adjacent wet bar. A high contrast color palette of crisp white, beige, and dark wood curates unequivocal sophistication and regal refinement. Natural light is harnessed and refracted in ethereal ways across lacquered surfaces, glass railings, and silver decor in the multi-level great room. Presenting an irresistible fusion of old Hollywood glamor with haute couture panache, Penthouse Ramses resounds with the sheer opulence of its ancient namesake.