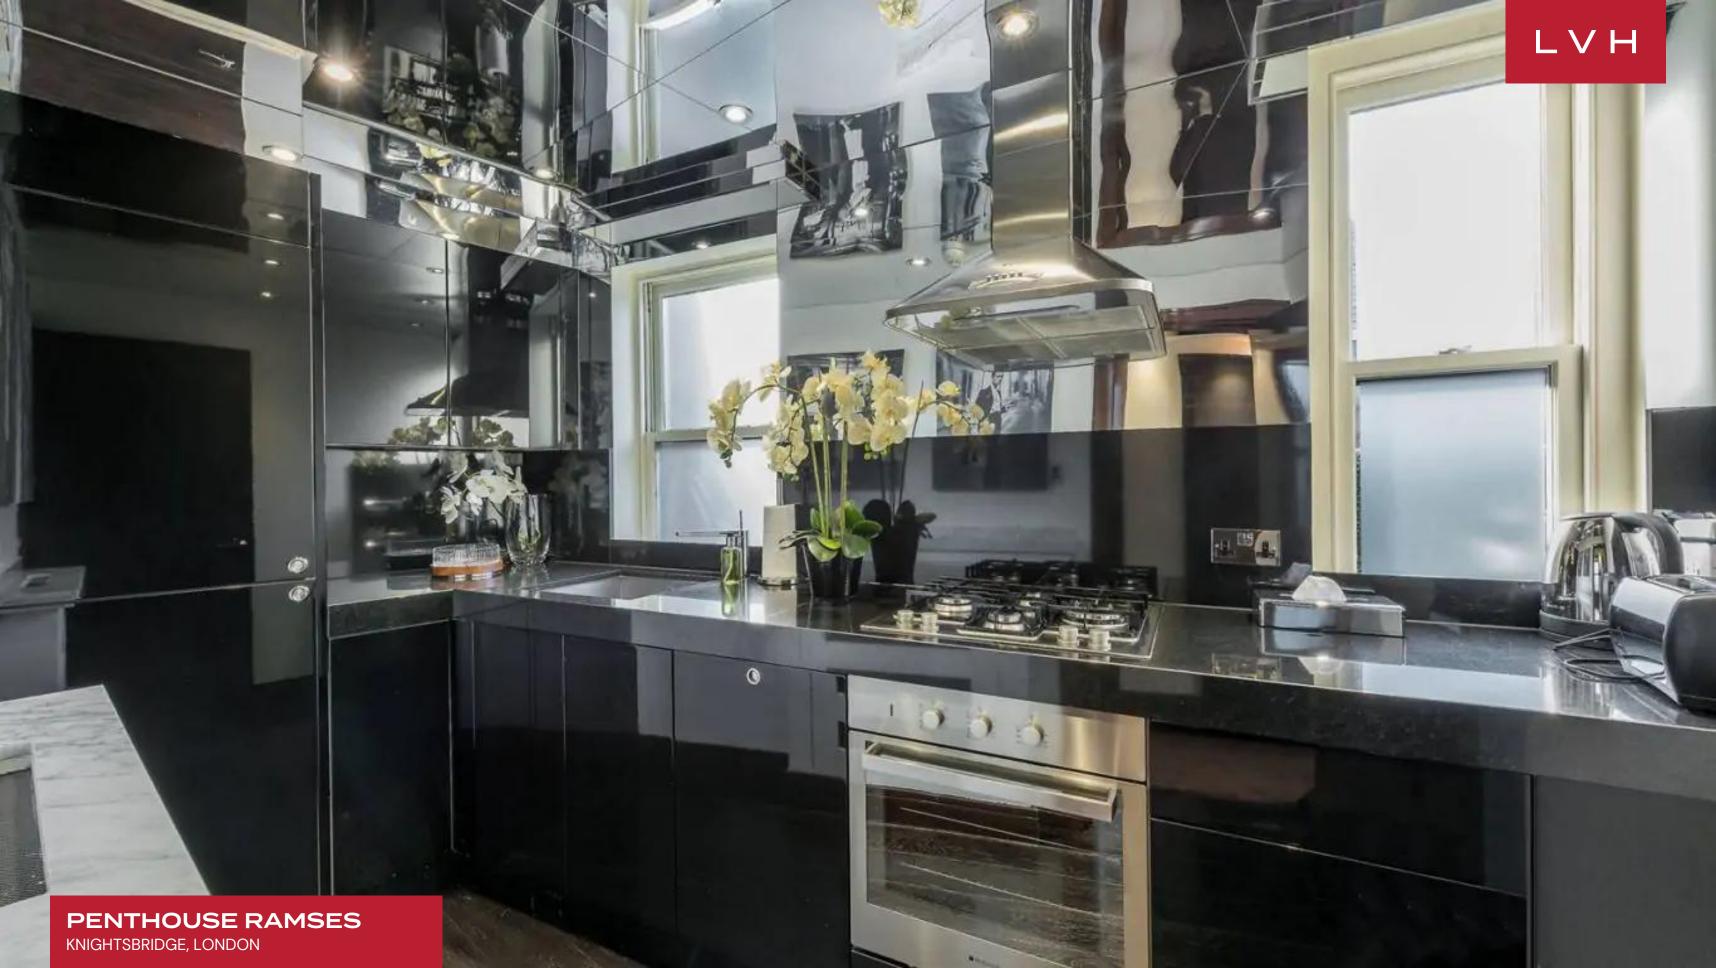

The lift opens directly onto a private lobby packed with Art Deco glamor, offering a gorgeous prologue to the rest of this magnificent property. Ramses' six sumptuous ensuite bedrooms accommodate twelve discerning guests with comforts fit for a Pharoah. Extraordinary spa-inspired baths are outfitted with mesmerizing marble and precious stone finishes. The floorplan navigates through over 8000 sq. ft of prime living space, each salon more exemplary than the last. A set of splendid, bespoke walnut burl doors lead into a glorious 10-foot high ceiling reception room with a glossy white grand piano. French windows shower the space with extraordinary Hyde Park views, opening onto a vast decked roof terrace. A glorious seating area brims high fashion prestige with plush beige seating enveloped by the scintillating silver decor, expansive mirror-clad ceilings, and an adjacent wet bar. A high contrast color palette of crisp white, beige, and dark wood curates unequivocal sophistication and regal refinement. Natural light is harnessed and refracted in ethereal ways across lacquered surfaces, glass railings, and silver decor in the multi-level great room. Presenting an irresistible fusion of old Hollywood glamor with haute couture panache, Penthouse Ramses resounds with the sheer opulence of its ancient namesake.