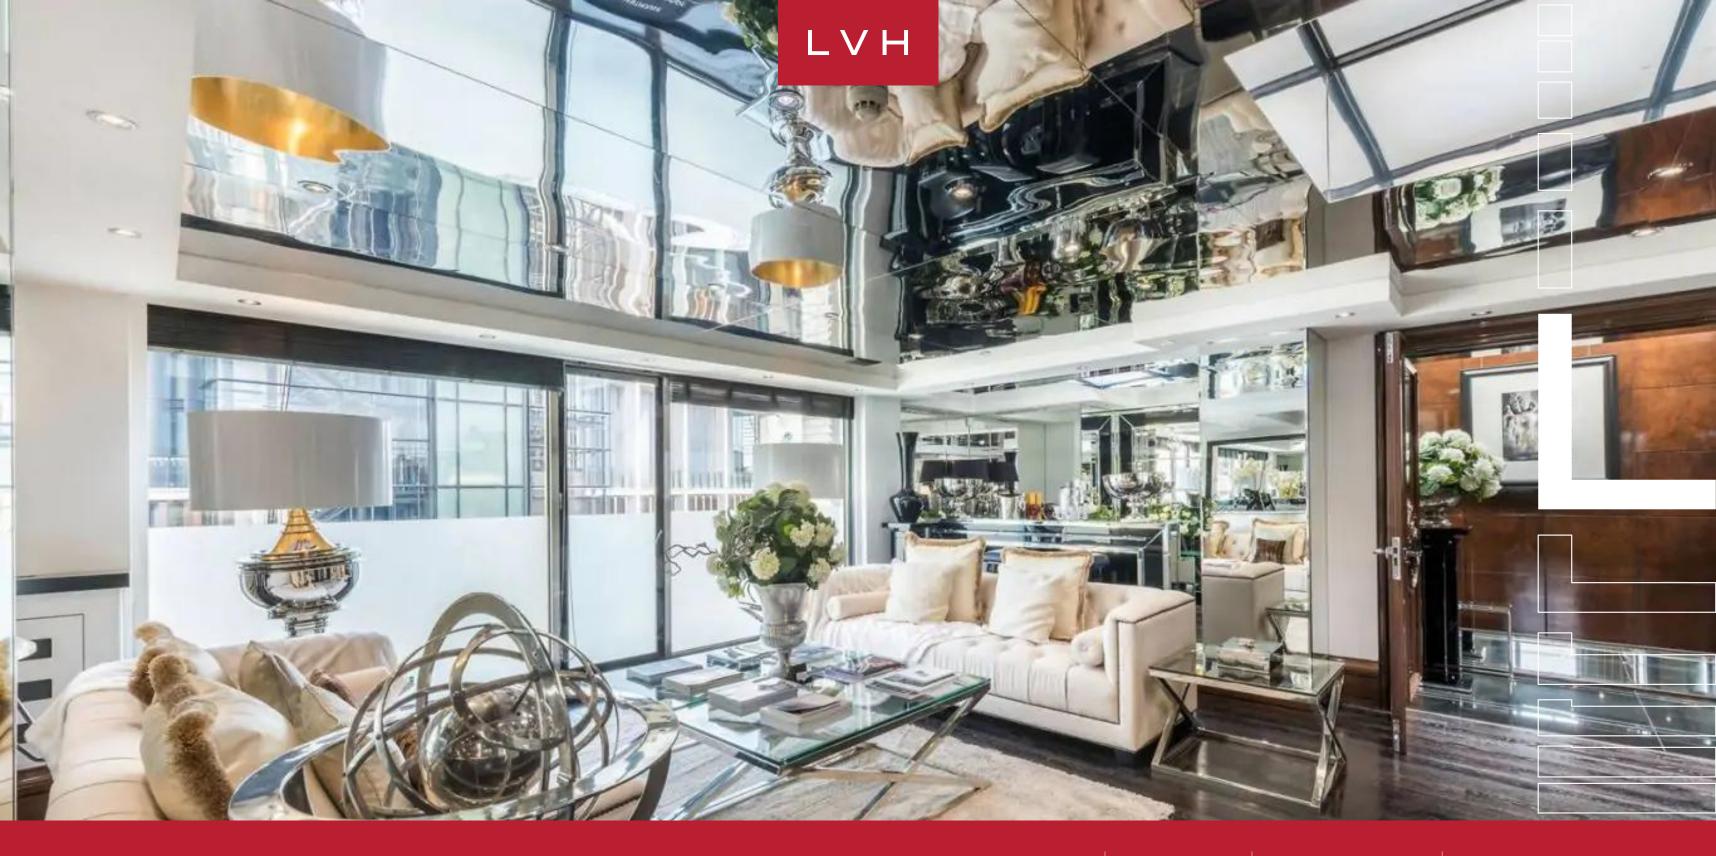

PENTHOUSE RAMSES

KNIGHTSBRIDGE, LONDON, UNITED KINGDOM

6 BEDROOMS

12 GUESTS **7**BATHROOMS

8,611

SF

#### KNIGHTSBRIDGE, LONDON

Penthouse Ramses is an astounding residence blending high culture aristocratic elegance with scintillating glamor. Prestigiously positioned, this urban retreat overlooks Knightsbridge park, overlooking Hyde Park's iconic Serpentine pond on South Carriage Drive. Revel in magnificent 360-degree views spanning the icons of the London skyline from The City to the West End and the Palace of Westminster.

The lift opens directly onto a private lobby packed with Art Deco glamor, offering a gorgeous prologue to the rest of this magnificent property. Ramses' six sumptuous ensuite bedrooms accommodate twelve discerning guests with comforts fit for a Pharoah. Extraordinary spa-inspired baths are outfitted with mesmerizing marble and precious stone finishes. The floorplan navigates through over 8000 sq. ft of prime living space, each salon more exemplary than the last. A set of splendid, bespoke walnut burl doors lead into a glorious 10-foot high ceiling reception room with a glossy white grand piano. French windows shower the space with extraordinary Hyde Park views, opening onto a vast decked roof terrace. A glorious seating area brims high fashion prestige with plush beige seating enveloped by the scintillating silver decor, expansive mirror-clad ceilings, and an adjacent wet bar. A high contrast color palette of crisp white, beige, and dark wood curates unequivocal sophistication and regal refinement. Natural light is harnessed and refracted in ethereal ways across lacquered surfaces, glass railings, and silver decor in the multi-level great room. Presenting an irresistible fusion of old Hollywood glamor with haute couture panache, Penthouse Ramses resounds with the sheer opulence of its ancient namesake.