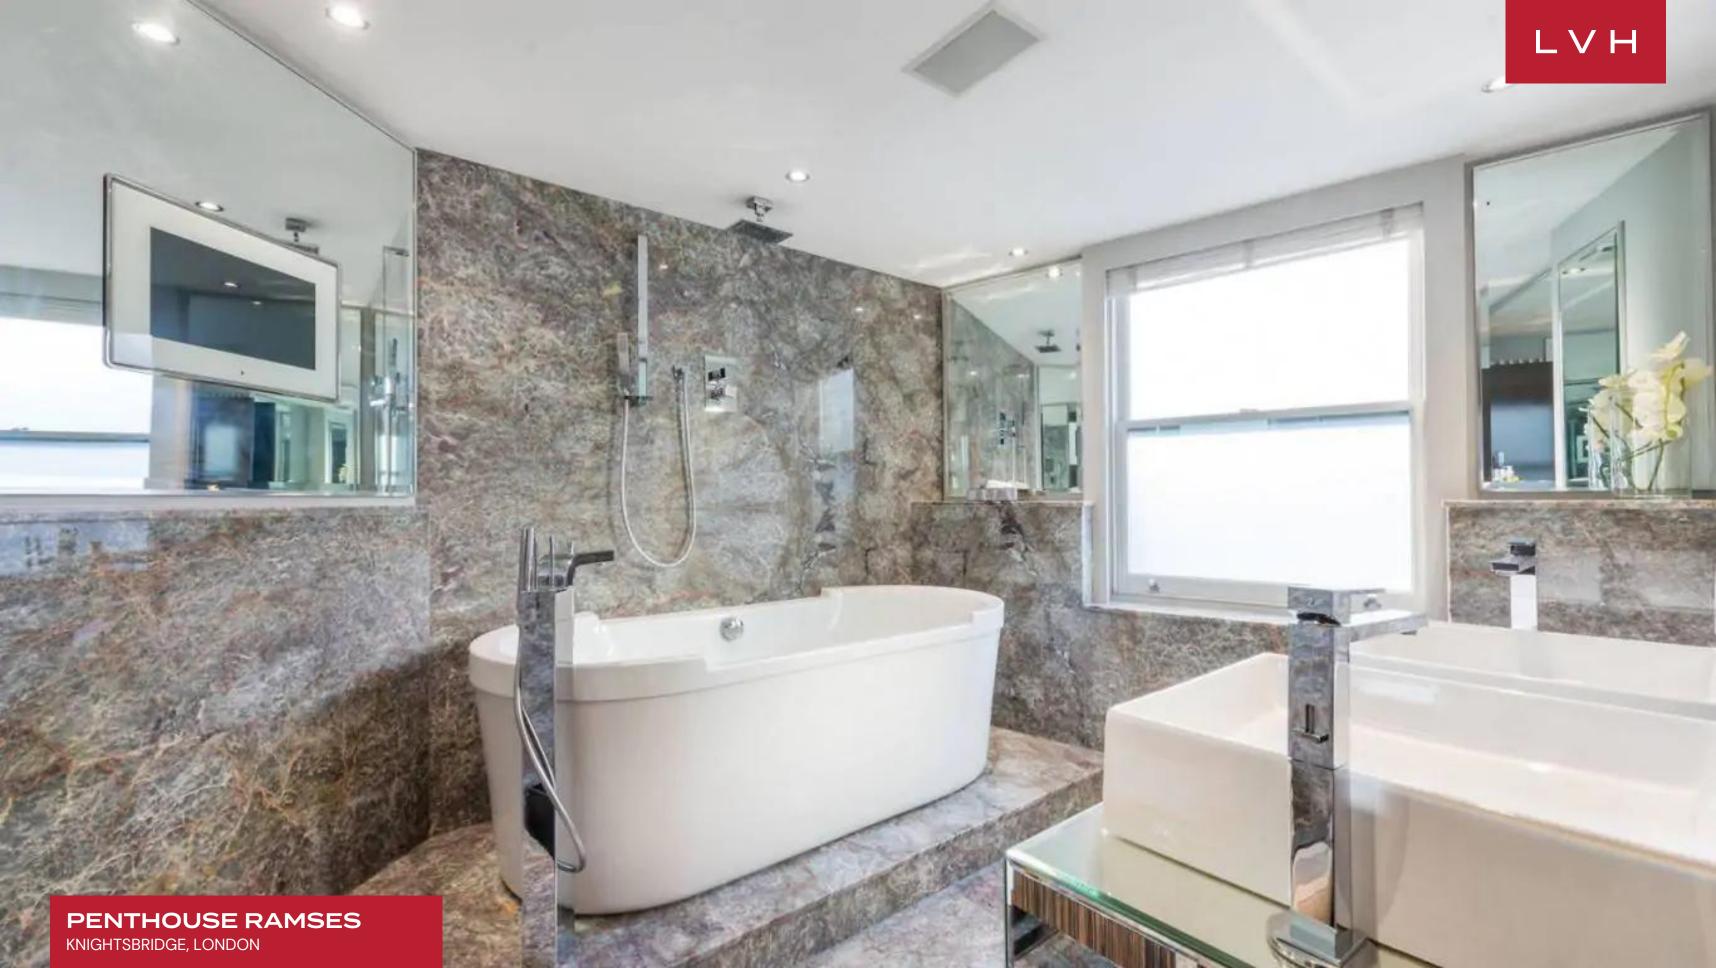

The lift opens directly onto a private lobby packed with Art Deco glamor, offering a gorgeous prologue to the rest of this magnificent property. Ramses' six sumptuous ensuite bedrooms accommodate twelve discerning guests with comforts fit for a Pharoah. Extraordinary spa-inspired baths are outfitted with mesmerizing marble and precious stone finishes. The floorplan navigates through over 8000 sq. ft of prime living space, each salon more exemplary than the last. A set of splendid, bespoke walnut burl doors lead into a glorious 10-foot high ceiling reception room with a glossy white grand piano. French windows shower the space with extraordinary Hyde Park views, opening onto a vast decked roof terrace. A glorious seating area brims high fashion prestige with plush beige seating enveloped by the scintillating silver decor, expansive mirror-clad ceilings, and an adjacent wet bar. A high contrast color palette of crisp white, beige, and dark wood curates unequivocal sophistication and regal refinement. Natural light is harnessed and refracted in ethereal ways across lacquered surfaces, glass railings, and silver decor in the multi-level great room. Presenting an irresistible fusion of old Hollywood glamor with haute couture panache, Penthouse Ramses resounds with the sheer opulence of its ancient namesake.