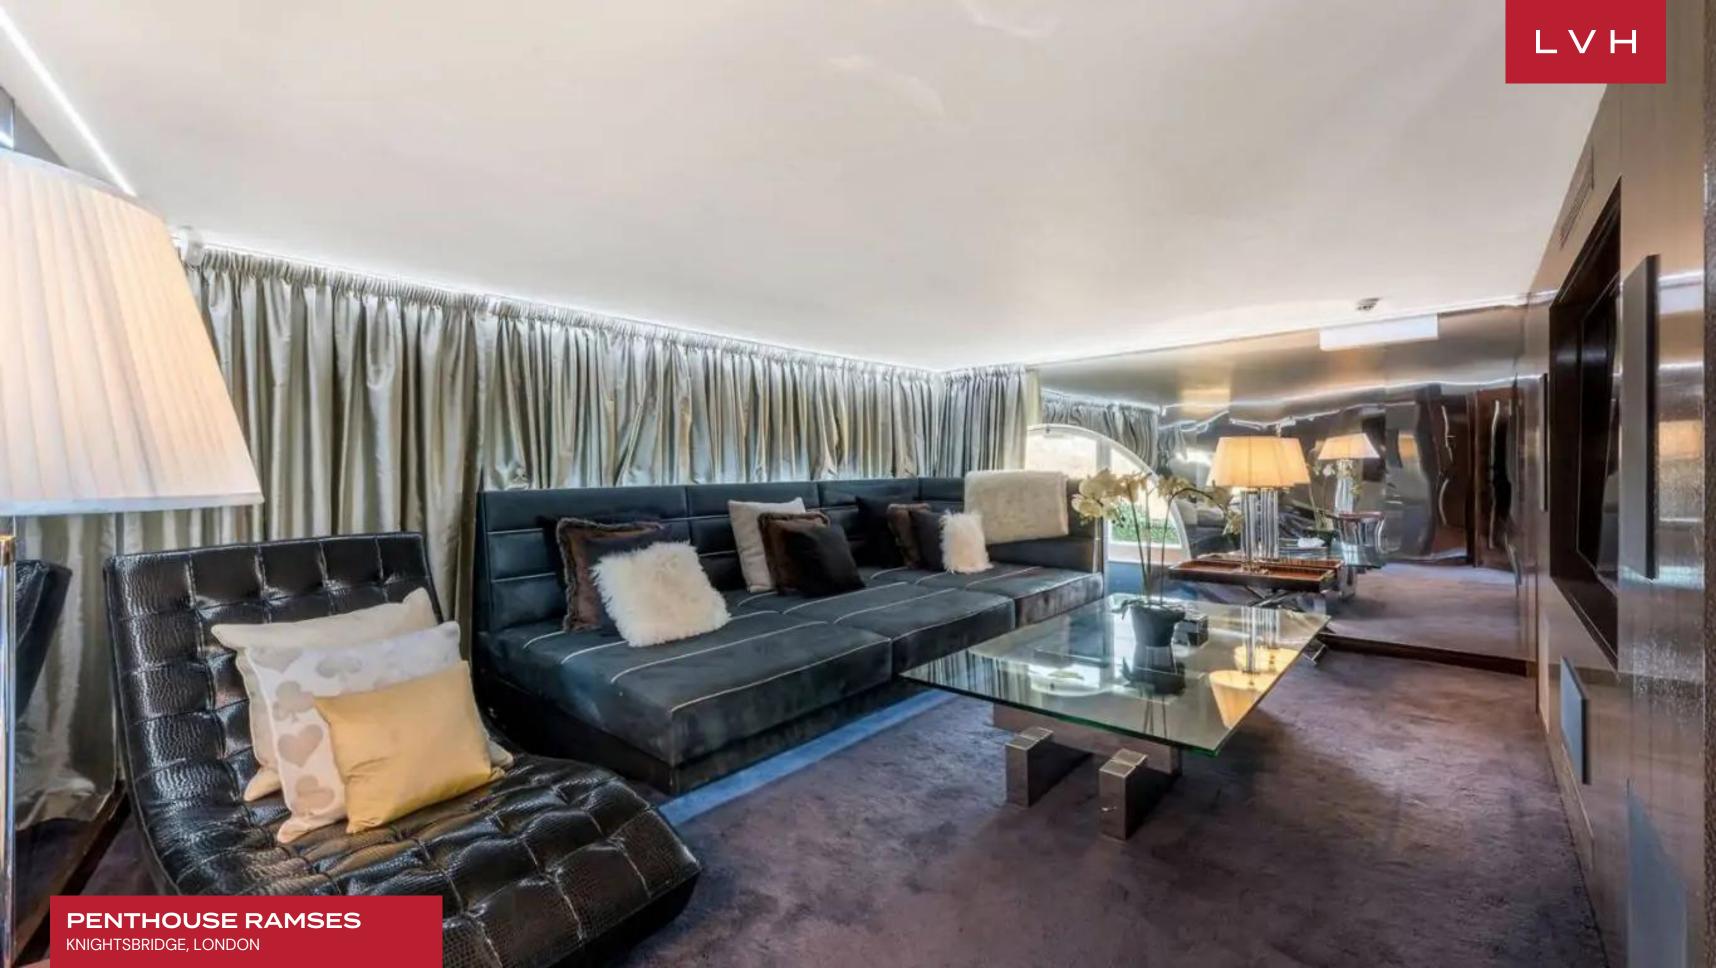

The lift opens directly onto a private lobby packed with Art Deco glamor, offering a gorgeous prologue to the rest of this magnificent property. Ramses' six sumptuous ensuite bedrooms accommodate twelve discerning guests with comforts fit for a Pharoah. Extraordinary spa-inspired baths are outfitted with mesmerizing marble and precious stone finishes. The floorplan navigates through over 8000 sq. ft of prime living space, each salon more exemplary than the last. A set of splendid, bespoke walnut burl doors lead into a glorious 10-foot high ceiling reception room with a glossy white grand piano. French windows shower the space with extraordinary Hyde Park views, opening onto a vast decked roof terrace. A glorious seating area brims high fashion prestige with plush beige seating enveloped by the scintillating silver decor, expansive mirror-clad ceilings, and an adjacent wet bar. A high contrast color palette of crisp white, beige, and dark wood curates unequivocal sophistication and regal refinement. Natural light is harnessed and refracted in ethereal ways across lacquered surfaces, glass railings, and silver decor in the multi-level great room. Presenting an irresistible fusion of old Hollywood glamor with haute couture panache, Penthouse Ramses resounds with the sheer opulence of its ancient namesake.