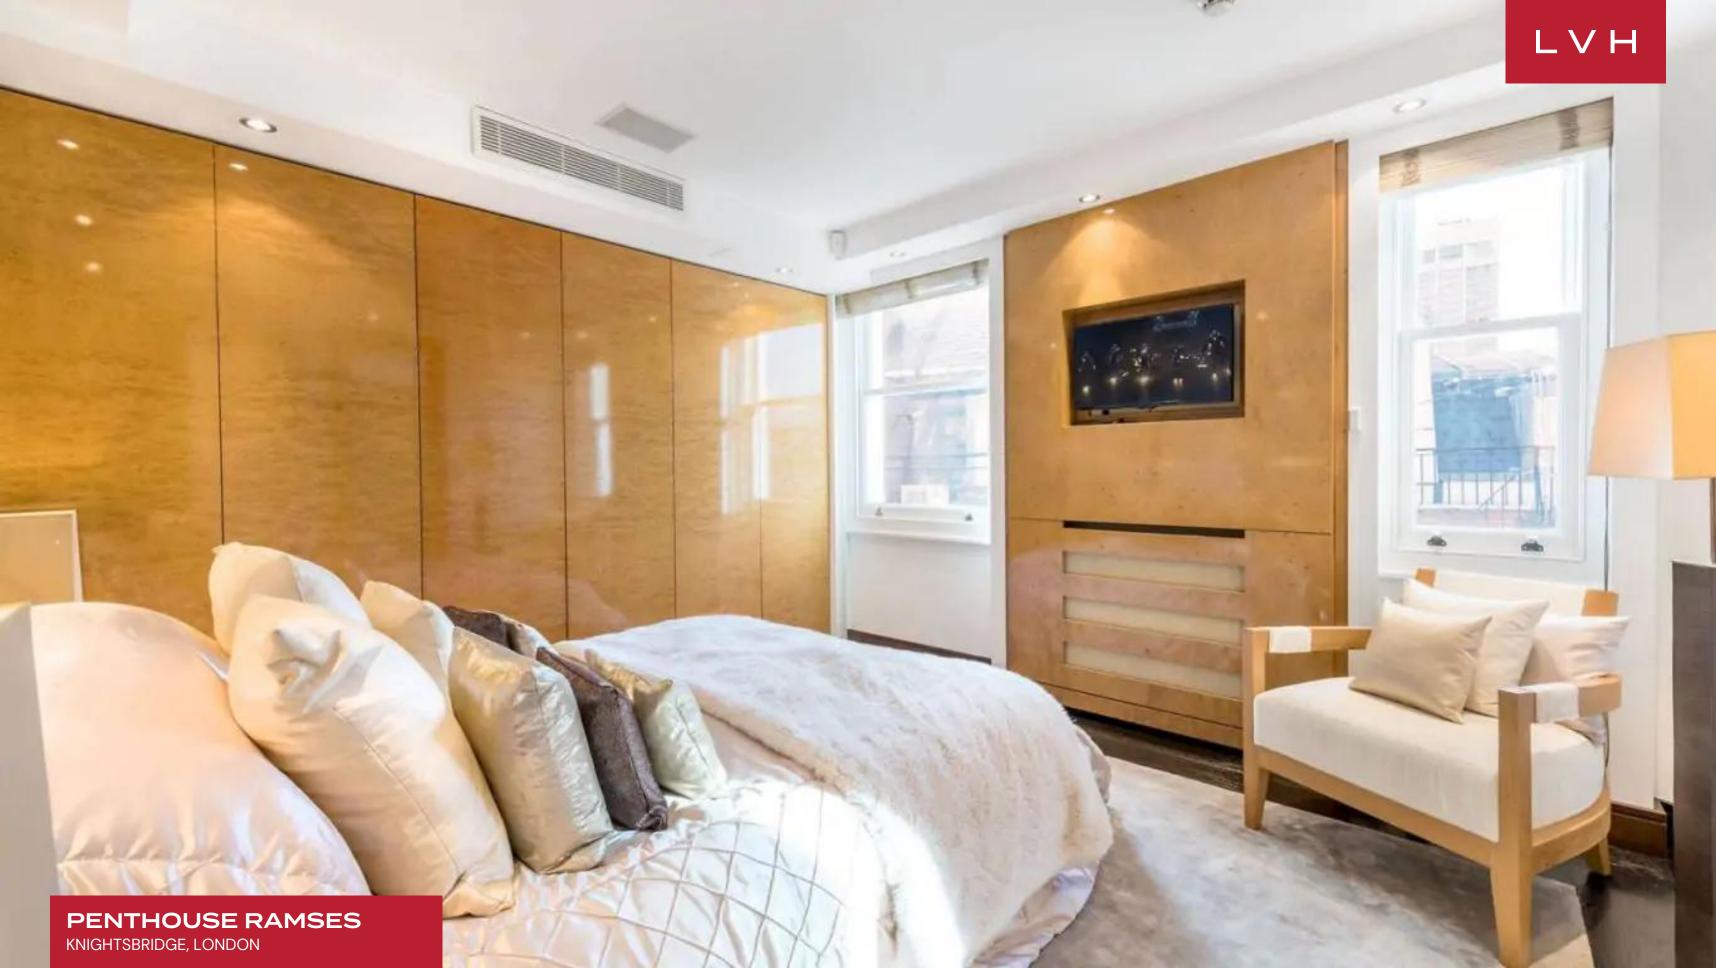

The lift opens directly onto a private lobby packed with Art Deco glamor, offering a gorgeous prologue to the rest of this magnificent property. Ramses' six sumptuous ensuite bedrooms accommodate twelve discerning guests with comforts fit for a Pharoah. Extraordinary spa-inspired baths are outfitted with mesmerizing marble and precious stone finishes. The floorplan navigates through over 8000 sq. ft of prime living space, each salon more exemplary than the last. A set of splendid, bespoke walnut burl doors lead into a glorious 10-foot high ceiling reception room with a glossy white grand piano. French windows shower the space with extraordinary Hyde Park views, opening onto a vast decked roof terrace. A glorious seating area brims high fashion prestige with plush beige seating enveloped by the scintillating silver decor, expansive mirror-clad ceilings, and an adjacent wet bar. A high contrast color palette of crisp white, beige, and dark wood curates unequivocal sophistication and regal refinement. Natural light is harnessed and refracted in ethereal ways across lacquered surfaces, glass railings, and silver decor in the multi-level great room. Presenting an irresistible fusion of old Hollywood glamor with haute couture panache, Penthouse Ramses resounds with the sheer opulence of its ancient namesake.