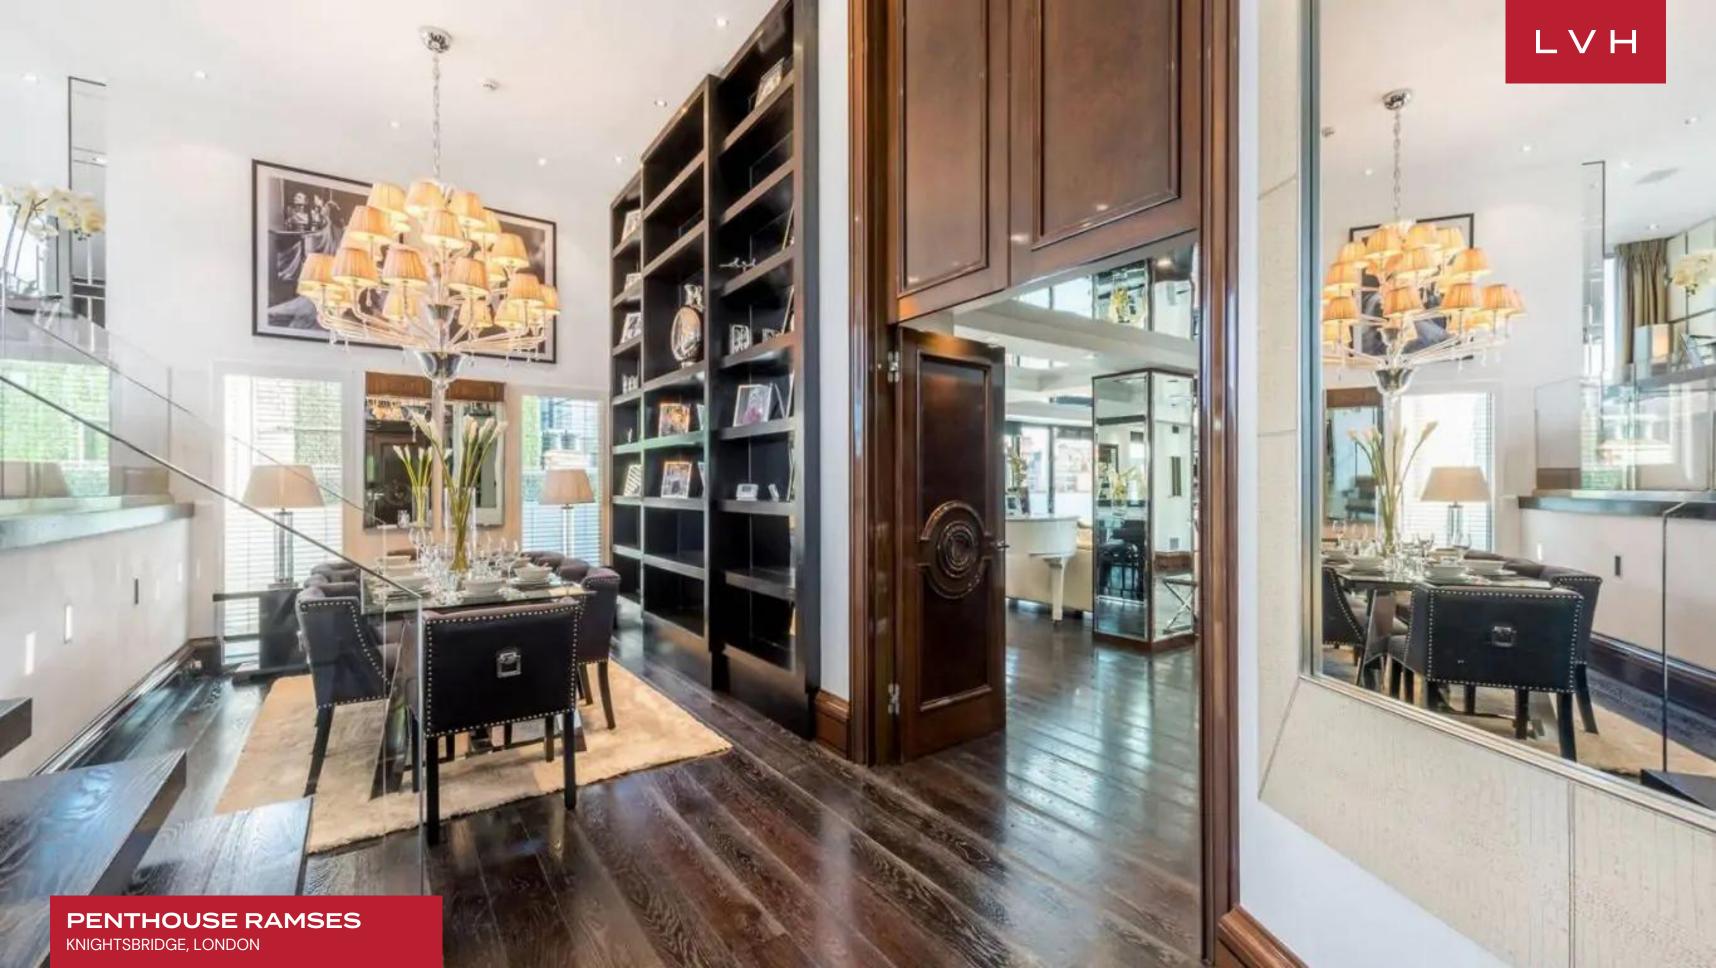

PENTHOUSE RAMSES

KNIGHTSBRIDGE, LONDON, UNITED KINGDOM

6 BEDROOMS

12 GUESTS **7**BATHROOMS

8,611

SF

The lift opens directly onto a private lobby packed with Art Deco glamor, offering a gorgeous prologue to the rest of this magnificent property. Ramses' six sumptuous ensuite bedrooms accommodate twelve discerning guests with comforts fit for a Pharoah. Extraordinary spa-inspired baths are outfitted with mesmerizing marble and precious stone finishes. The floorplan navigates through over 8000 sq. ft of prime living space, each salon more exemplary than the last. A set of splendid, bespoke walnut burl doors lead into a glorious 10-foot high ceiling reception room with a glossy white grand piano. French windows shower the space with extraordinary Hyde Park views, opening onto a vast decked roof terrace. A glorious seating area brims high fashion prestige with plush beige seating enveloped by the scintillating silver decor, expansive mirror-clad ceilings, and an adjacent wet bar. A high contrast color palette of crisp white, beige, and dark wood curates unequivocal sophistication and regal refinement. Natural light is harnessed and refracted in ethereal ways across lacquered surfaces, glass railings, and silver decor in the multi-level great room. Presenting an irresistible fusion of old Hollywood glamor with haute couture panache, Penthouse Ramses resounds with the sheer opulence of its ancient namesake.

#### INTERIOR

- Air Conditioning
- Bar
- Cable, Satellite or Smart TV
- Home Theater
- Dining Room
- Gym
- Laundry
- Library
- Massage Room