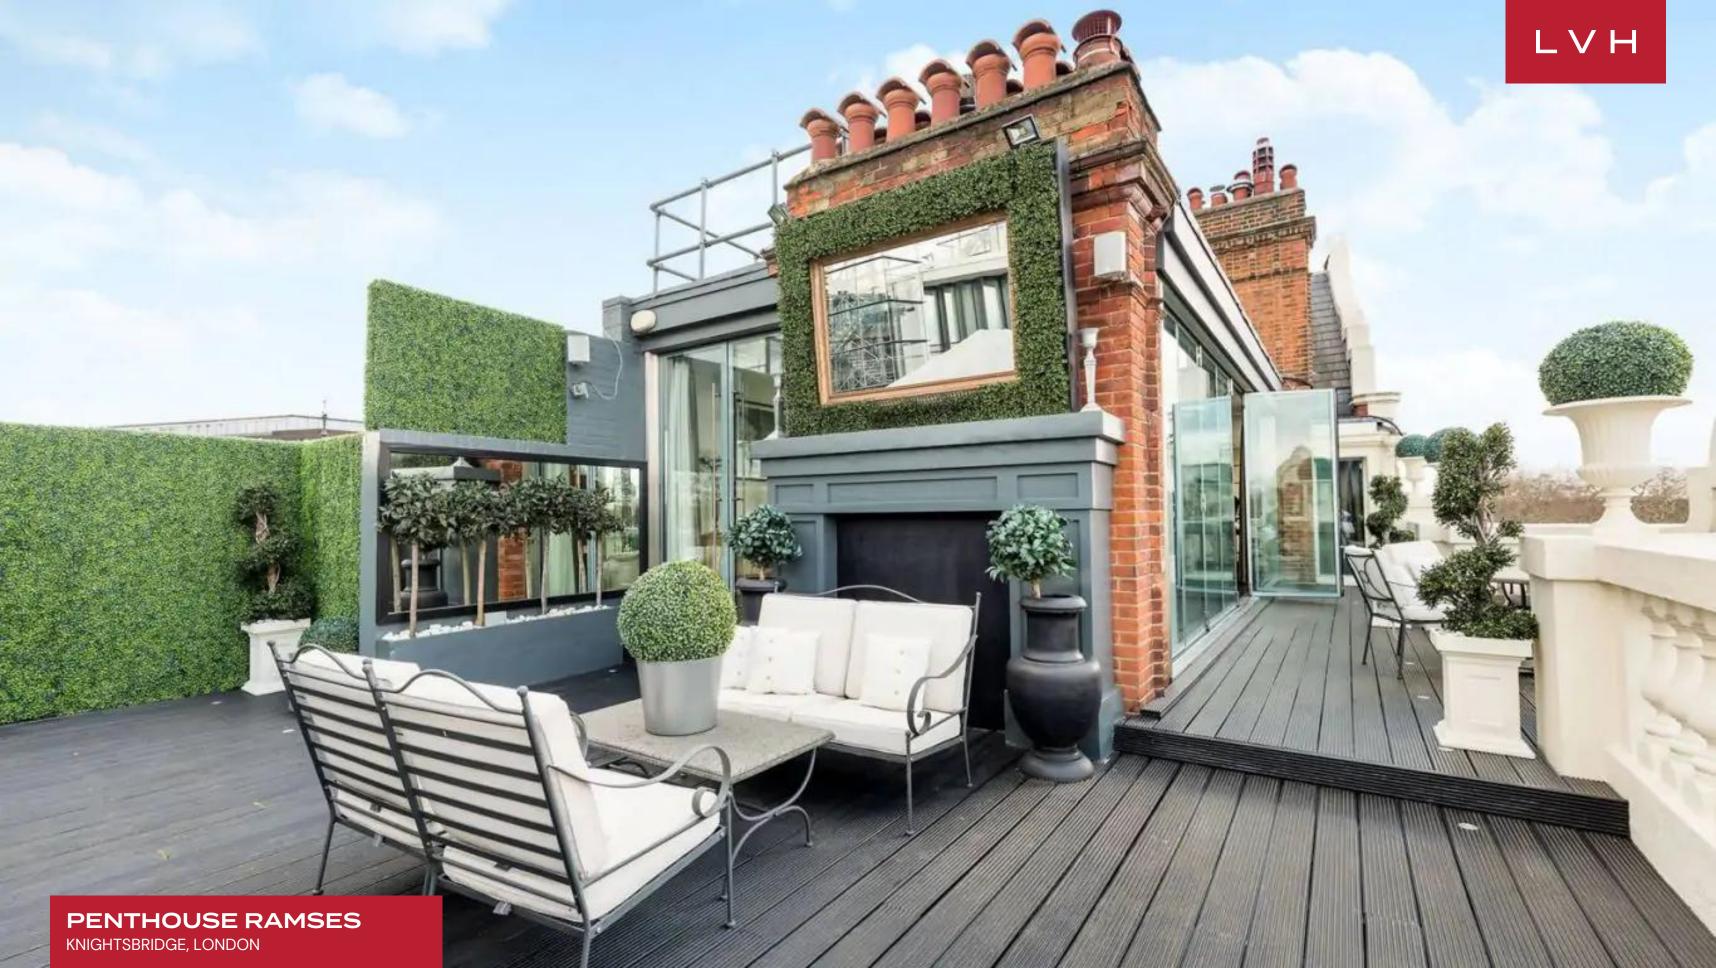

The lift opens directly onto a private lobby packed with Art Deco glamor, offering a gorgeous prologue to the rest of this magnificent property. Ramses' six sumptuous ensuite bedrooms accommodate twelve discerning guests with comforts fit for a Pharoah. Extraordinary spa-inspired baths are outfitted with mesmerizing marble and precious stone finishes. The floorplan navigates through over 8000 sq. ft of prime living space, each salon more exemplary than the last. A set of splendid, bespoke walnut burl doors lead into a glorious 10-foot high ceiling reception room with a glossy white grand piano. French windows shower the space with extraordinary Hyde Park views, opening onto a vast decked roof terrace. A glorious seating area brims high fashion prestige with plush beige seating enveloped by the scintillating silver decor, expansive mirror-clad ceilings, and an adjacent wet bar. A high contrast color palette of crisp white, beige, and dark wood curates unequivocal sophistication and regal refinement. Natural light is harnessed and refracted in ethereal ways across lacquered surfaces, glass railings, and silver decor in the multi-level great room. Presenting an irresistible fusion of old Hollywood glamor with haute couture panache, Penthouse Ramses resounds with the sheer opulence of its ancient namesake.

#### **EXTERIOR**

- Sun Loungers
- Al Fresco Dining
- Patio
- Terrace
- Rooftop Terrace