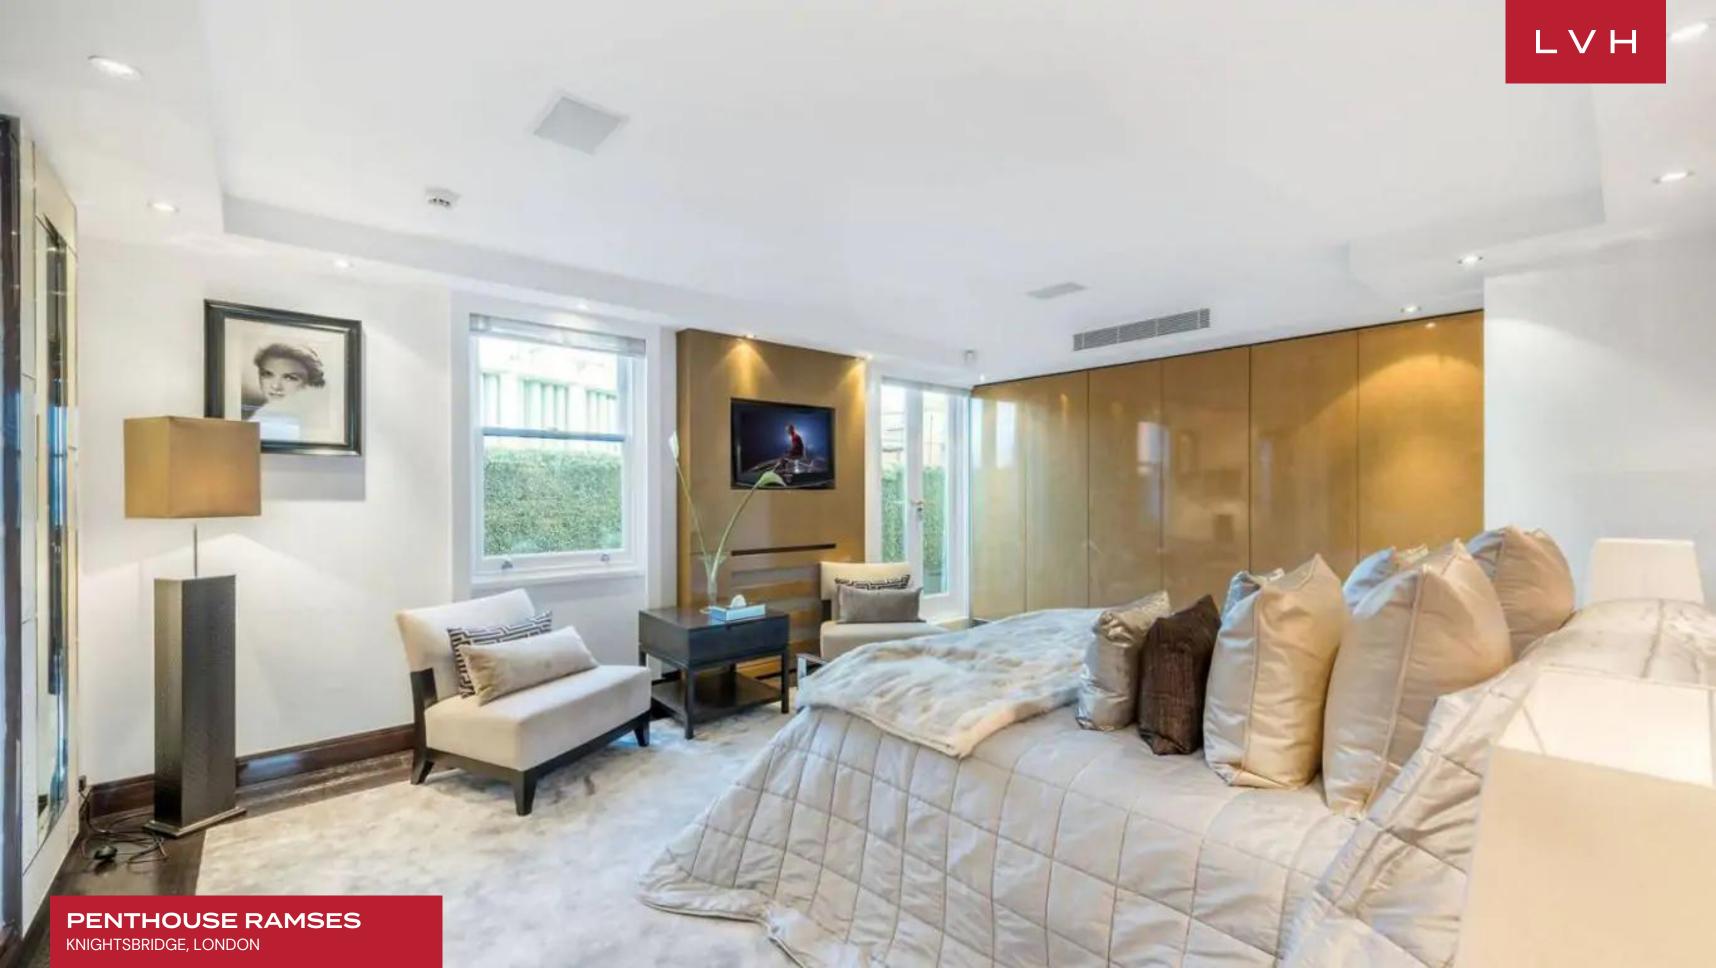

The lift opens directly onto a private lobby packed with Art Deco glamor, offering a gorgeous prologue to the rest of this magnificent property. Ramses' six sumptuous ensuite bedrooms accommodate twelve discerning guests with comforts fit for a Pharoah. Extraordinary spa-inspired baths are outfitted with mesmerizing marble and precious stone finishes. The floorplan navigates through over 8000 sq. ft of prime living space, each salon more exemplary than the last. A set of splendid, bespoke walnut burl doors lead into a glorious 10-foot high ceiling reception room with a glossy white grand piano. French windows shower the space with extraordinary Hyde Park views, opening onto a vast decked roof terrace. A glorious seating area brims high fashion prestige with plush beige seating enveloped by the scintillating silver decor, expansive mirror-clad ceilings, and an adjacent wet bar. A high contrast color palette of crisp white, beige, and dark wood curates unequivocal sophistication and regal refinement. Natural light is harnessed and refracted in ethereal ways across lacquered surfaces, glass railings, and silver decor in the multi-level great room. Presenting an irresistible fusion of old Hollywood glamor with haute couture panache, Penthouse Ramses resounds with the sheer opulence of its ancient namesake.