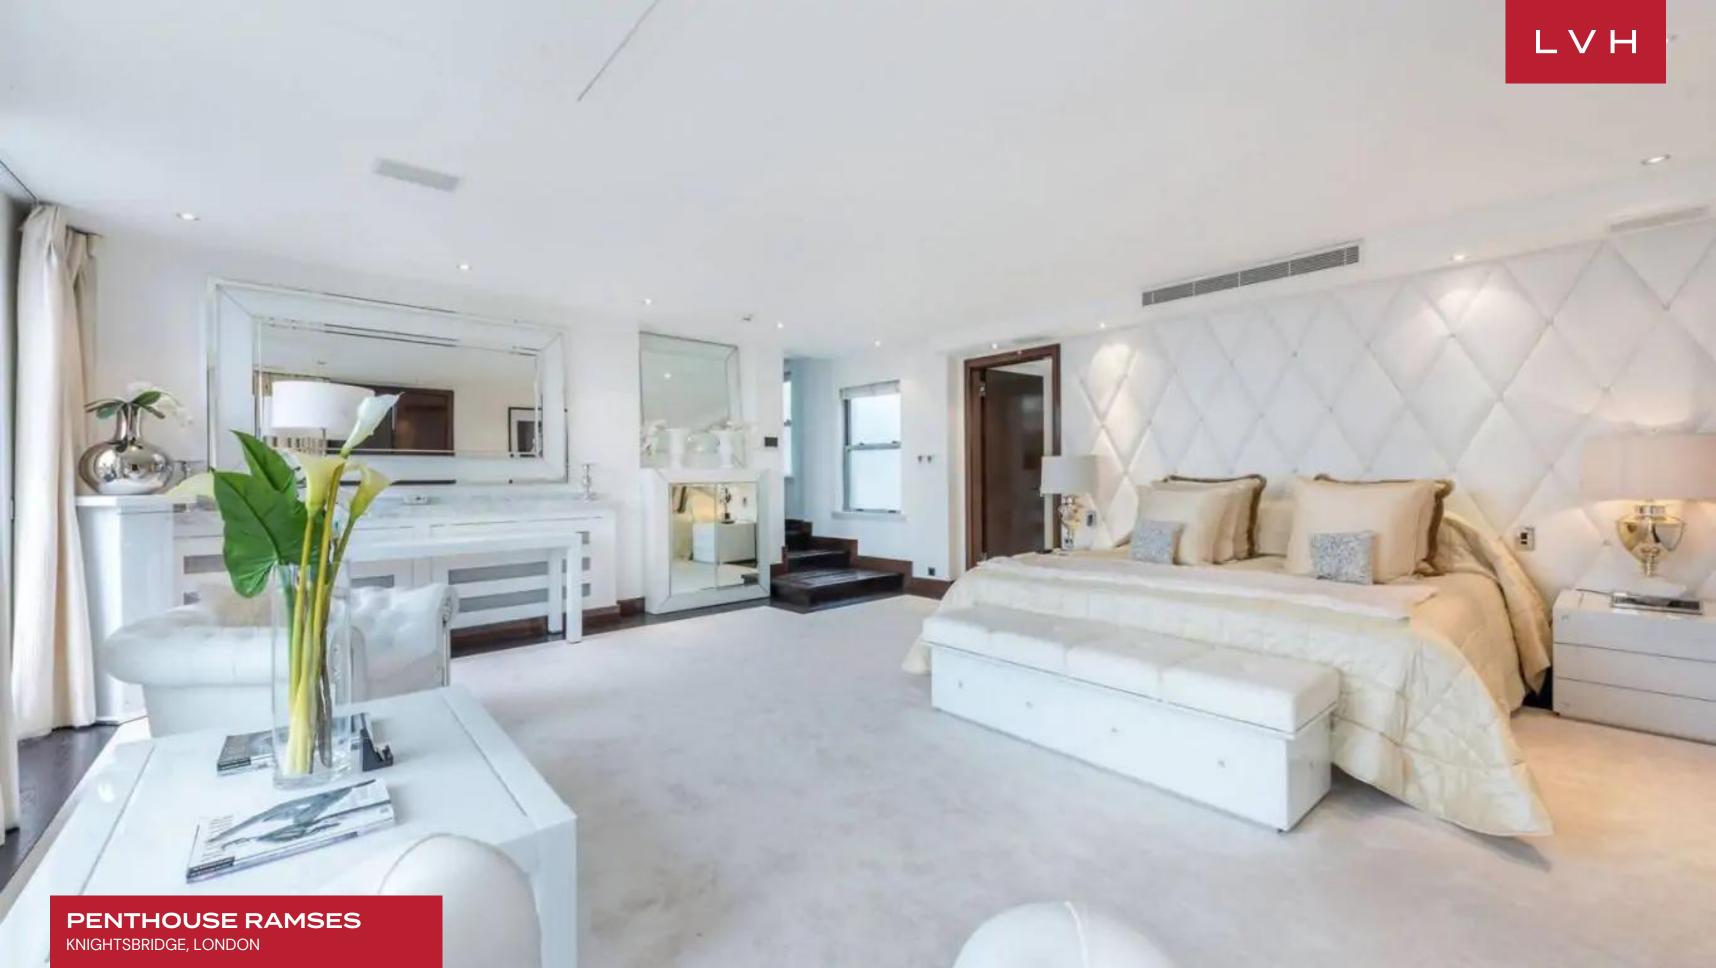

The lift opens directly onto a private lobby packed with Art Deco glamor, offering a gorgeous prologue to the rest of this magnificent property. Ramses' six sumptuous ensuite bedrooms accommodate twelve discerning guests with comforts fit for a Pharoah. Extraordinary spa-inspired baths are outfitted with mesmerizing marble and precious stone finishes. The floorplan navigates through over 8000 sq. ft of prime living space, each salon more exemplary than the last. A set of splendid, bespoke walnut burl doors lead into a glorious 10-foot high ceiling reception room with a glossy white grand piano. French windows shower the space with extraordinary Hyde Park views, opening onto a vast decked roof terrace. A glorious seating area brims high fashion prestige with plush beige seating enveloped by the scintillating silver decor, expansive mirror-clad ceilings, and an adjacent wet bar. A high contrast color palette of crisp white, beige, and dark wood curates unequivocal sophistication and regal refinement. Natural light is harnessed and refracted in ethereal ways across lacquered surfaces, glass railings, and silver decor in the multi-level great room. Presenting an irresistible fusion of old Hollywood glamor with haute couture panache, Penthouse Ramses resounds with the sheer opulence of its ancient namesake.