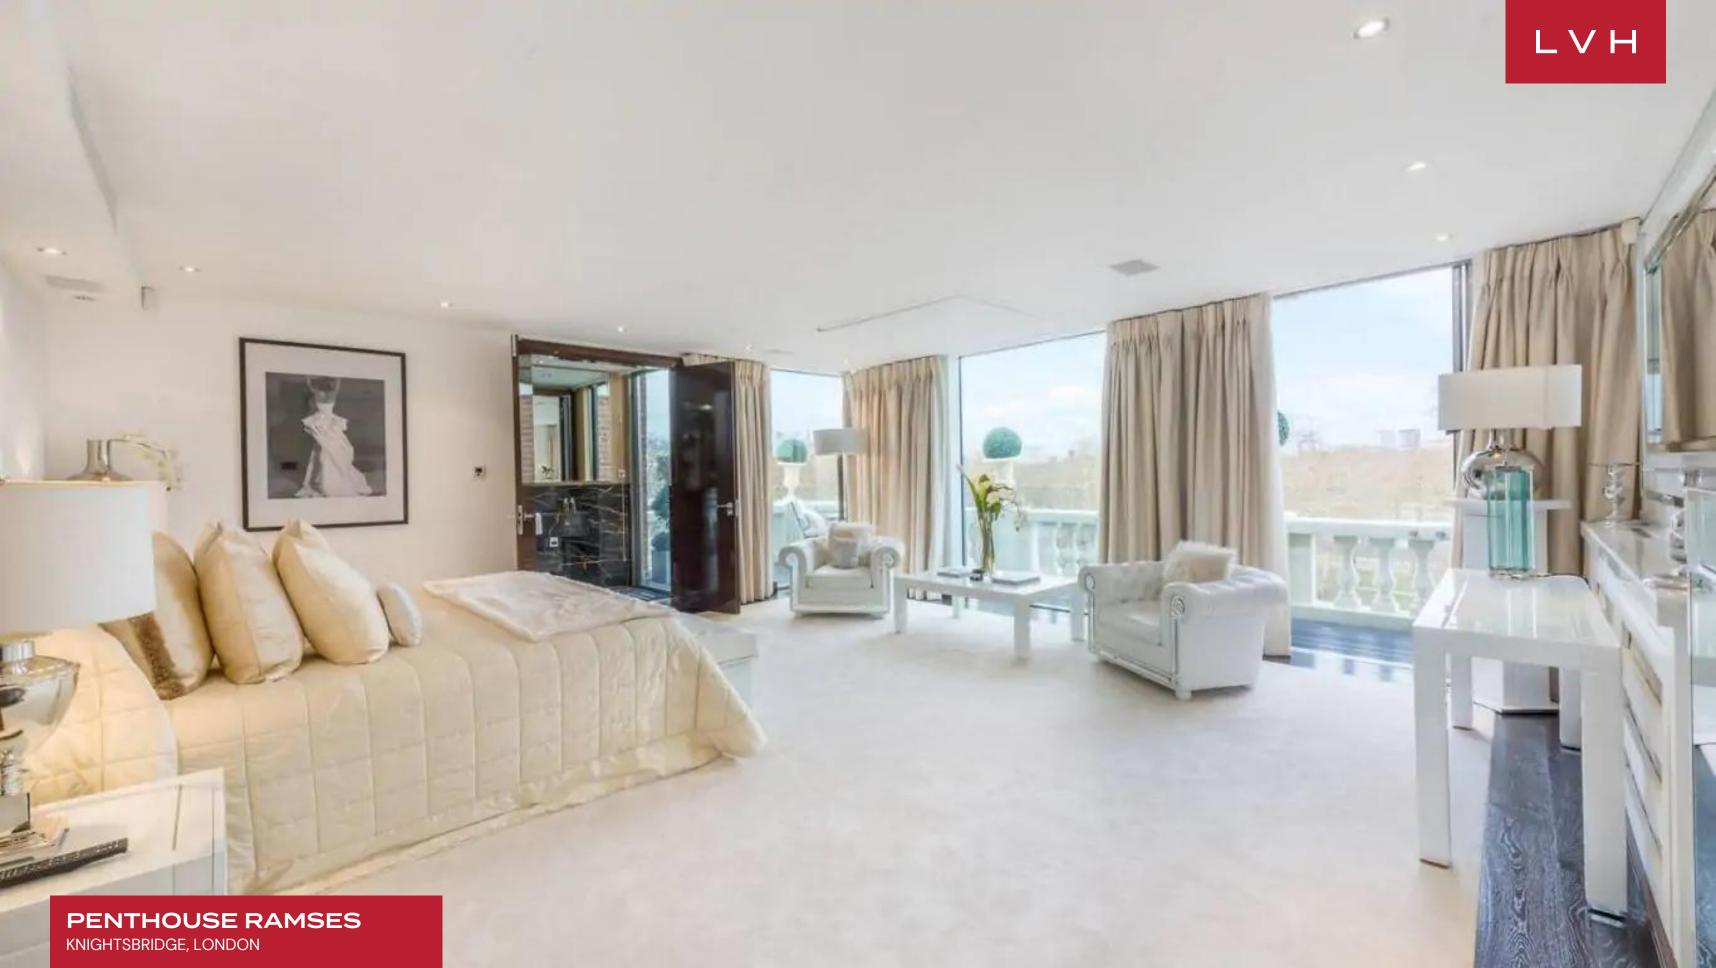

The lift opens directly onto a private lobby packed with Art Deco glamor, offering a gorgeous prologue to the rest of this magnificent property. Ramses' six sumptuous ensuite bedrooms accommodate twelve discerning guests with comforts fit for a Pharoah. Extraordinary spa-inspired baths are outfitted with mesmerizing marble and precious stone finishes. The floorplan navigates through over 8000 sq. ft of prime living space, each salon more exemplary than the last. A set of splendid, bespoke walnut burl doors lead into a glorious 10-foot high ceiling reception room with a glossy white grand piano. French windows shower the space with extraordinary Hyde Park views, opening onto a vast decked roof terrace. A glorious seating area brims high fashion prestige with plush beige seating enveloped by the scintillating silver decor, expansive mirror-clad ceilings, and an adjacent wet bar. A high contrast color palette of crisp white, beige, and dark wood curates unequivocal sophistication and regal refinement. Natural light is harnessed and refracted in ethereal ways across lacquered surfaces, glass railings, and silver decor in the multi-level great room. Presenting an irresistible fusion of old Hollywood glamor with haute couture panache, Penthouse Ramses resounds with the sheer opulence of its ancient namesake.