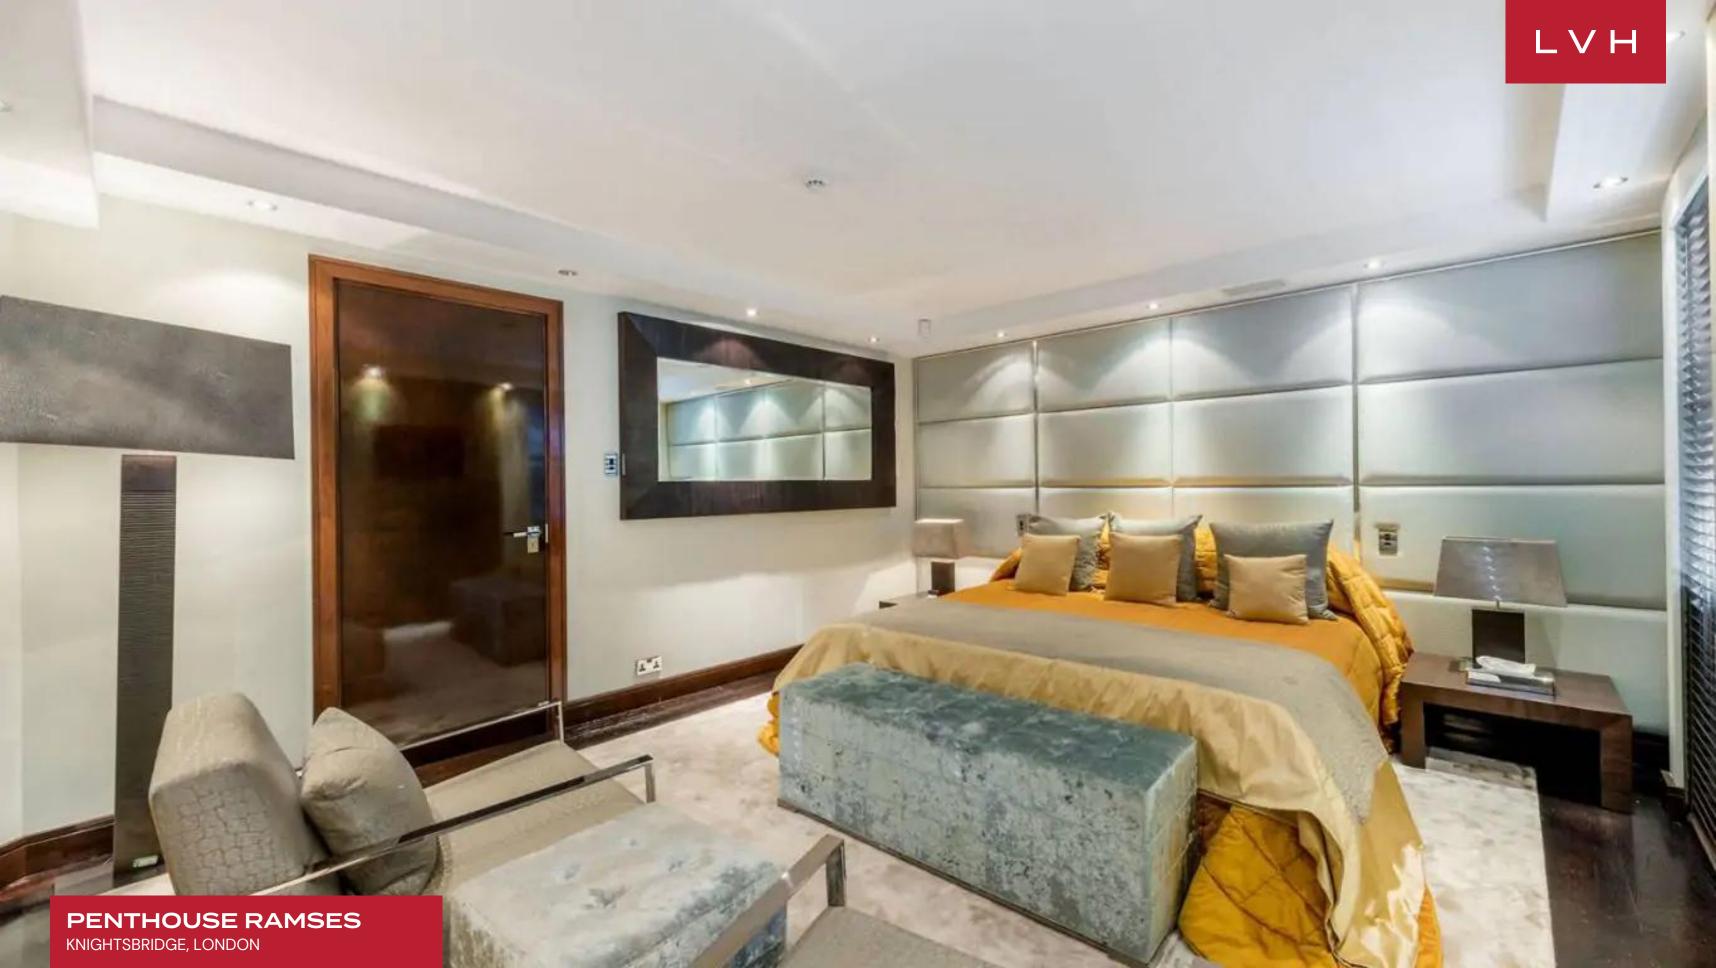

The lift opens directly onto a private lobby packed with Art Deco glamor, offering a gorgeous prologue to the rest of this magnificent property. Ramses' six sumptuous ensuite bedrooms accommodate twelve discerning guests with comforts fit for a Pharoah. Extraordinary spa-inspired baths are outfitted with mesmerizing marble and precious stone finishes. The floorplan navigates through over 8000 sq. ft of prime living space, each salon more exemplary than the last. A set of splendid, bespoke walnut burl doors lead into a glorious 10-foot high ceiling reception room with a glossy white grand piano. French windows shower the space with extraordinary Hyde Park views, opening onto a vast decked roof terrace. A glorious seating area brims high fashion prestige with plush beige seating enveloped by the scintillating silver decor, expansive mirror-clad ceilings, and an adjacent wet bar. A high contrast color palette of crisp white, beige, and dark wood curates unequivocal sophistication and regal refinement. Natural light is harnessed and refracted in ethereal ways across lacquered surfaces, glass railings, and silver decor in the multi-level great room. Presenting an irresistible fusion of old Hollywood glamor with haute couture panache, Penthouse Ramses resounds with the sheer opulence of its ancient namesake.