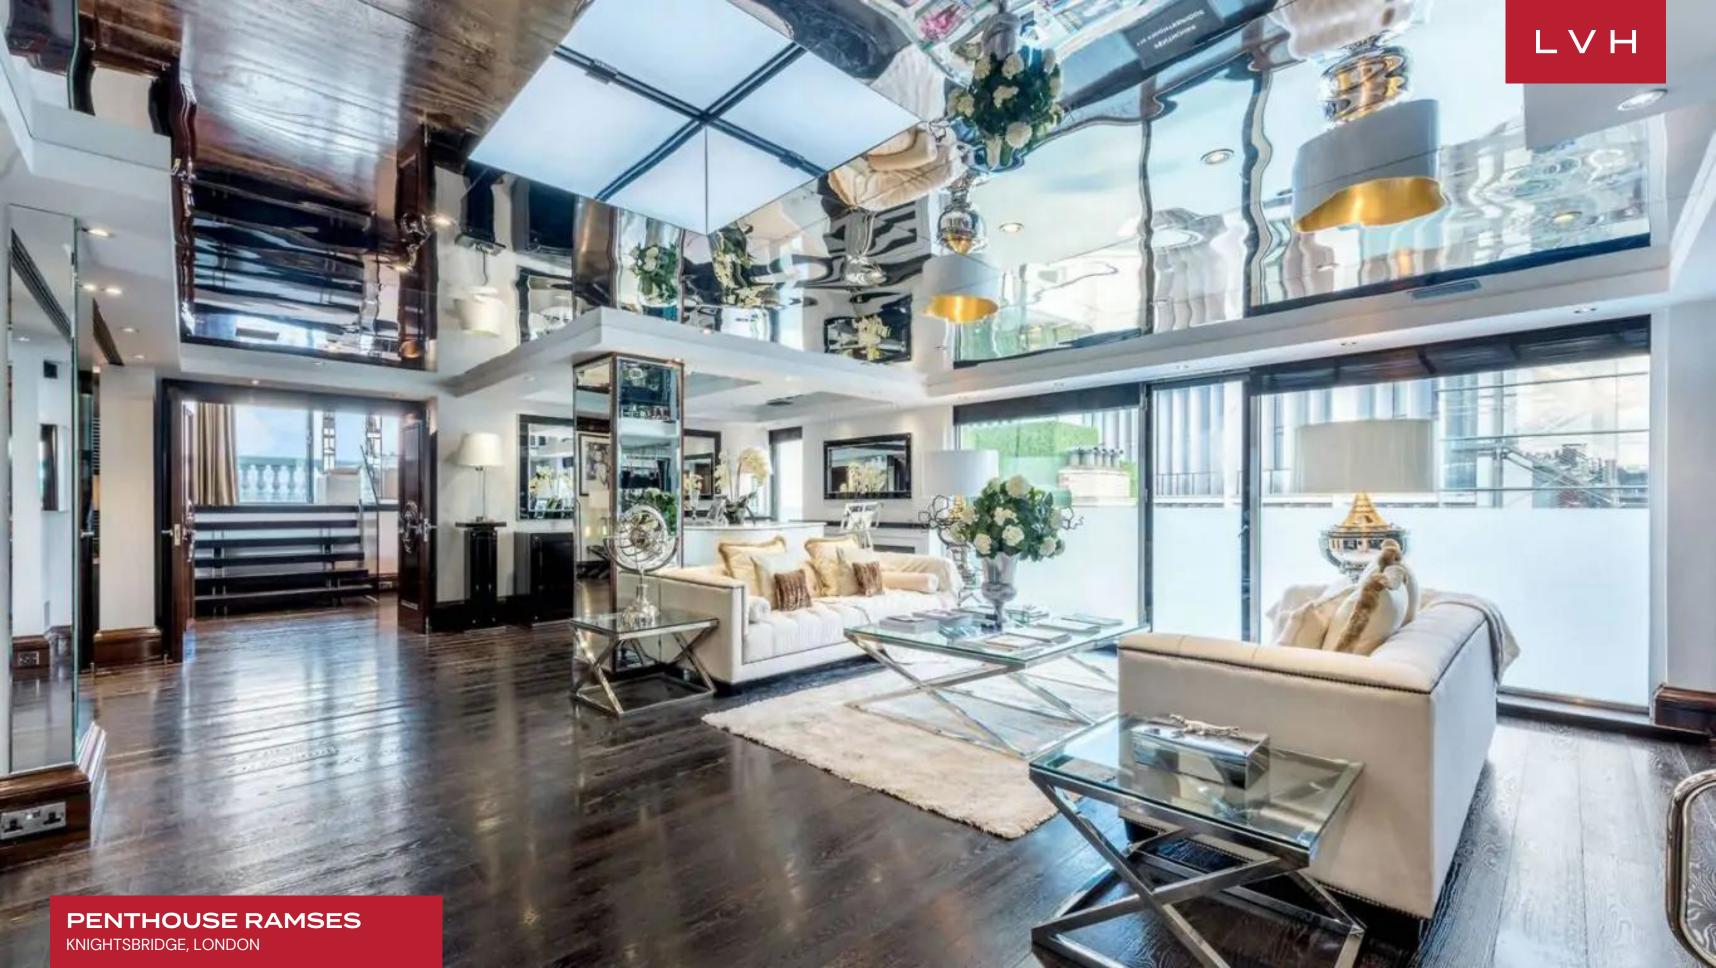

PENTHOUSE RAMSES

KNIGHTSBRIDGE, LONDON, UNITED KINGDOM

6 BEDROOMS

12 GUESTS **7**BATHROOMS

8,611

SF

#### KNIGHTSBRIDGE, LONDON

Penthouse Ramses is an astounding residence blending high culture aristocratic elegance with scintillating glamor. Prestigiously positioned, this urban retreat overlooks Knightsbridge park, overlooking Hyde Park's iconic Serpentine pond on South Carriage Drive. Revel in magnificent 360-degree views spanning the icons of the London skyline from The City to the West End and the Palace of Westminster.

The lift opens directly onto a private lobby packed with Art Deco glamor, offering a gorgeous prologue to the rest of this magnificent property. Ramses' six sumptuous ensuite bedrooms accommodate twelve discerning guests with comforts fit for a Pharoah. Extraordinary spa-inspired baths are outfitted with mesmerizing marble and precious stone finishes. The floorplan navigates through over 8000 sq. ft of prime living space, each salon more exemplary than the last. A set of splendid, bespoke walnut burl doors lead into a glorious 10-foot high ceiling reception room with a glossy white grand piano. French windows shower the space with extraordinary Hyde Park views, opening onto a vast decked roof terrace. A glorious seating area brims high fashion prestige with plush beige seating enveloped by the scintillating silver decor, expansive mirror-clad ceilings, and an adjacent wet bar. A high contrast color palette of crisp white, beige, and dark wood curates unequivocal sophistication and regal refinement. Natural light is harnessed and refracted in ethereal ways across lacquered surfaces, glass railings, and silver decor in the multi-level great room. Presenting an irresistible fusion of old Hollywood glamor with haute couture panache, Penthouse Ramses resounds with the sheer opulence of its ancient namesake.