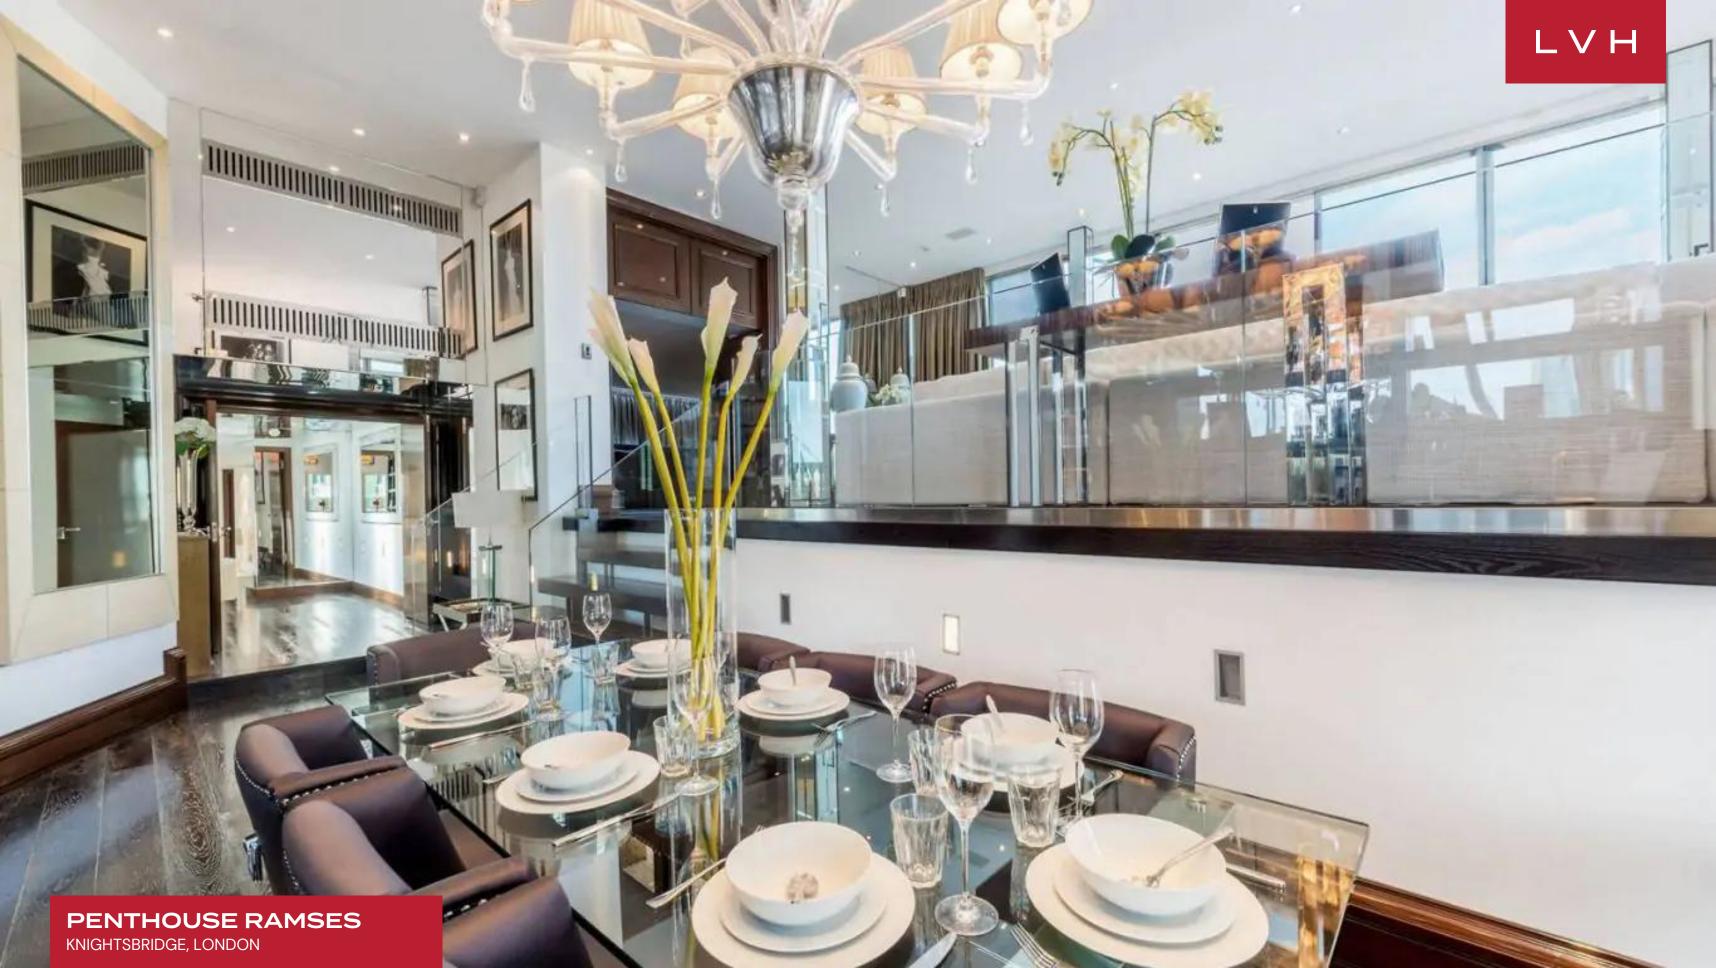

#### KNIGHTSBRIDGE, LONDON

Penthouse Ramses is an astounding residence blending high culture aristocratic elegance with scintillating glamor. Prestigiously positioned, this urban retreat overlooks Knightsbridge park, overlooking Hyde Park's iconic Serpentine pond on South Carriage Drive. Revel in magnificent 360-degree views spanning the icons of the London skyline from The City to the West End and the Palace of Westminster.

The lift opens directly onto a private lobby packed with Art Deco glamor, offering a gorgeous prologue to the rest of this magnificent property. Ramses' six sumptuous ensuite bedrooms accommodate twelve discerning guests with comforts fit for a Pharoah. Extraordinary spa-inspired baths are outfitted with mesmerizing marble and precious stone finishes. The floorplan navigates through over 8000 sq. ft of prime living space, each salon more exemplary than the last. A set of splendid, bespoke walnut burl doors lead into a glorious 10-foot high ceiling reception room with a glossy white grand piano. French windows shower the space with extraordinary Hyde Park views, opening onto a vast decked roof terrace. A glorious seating area brims high fashion prestige with plush beige seating enveloped by the scintillating silver decor, expansive mirror-clad ceilings, and an adjacent wet bar. A high contrast color palette of crisp white, beige, and dark wood curates unequivocal sophistication and regal refinement. Natural light is harnessed and refracted in ethereal ways across lacquered surfaces, glass railings, and silver decor in the multi-level great room. Presenting an irresistible fusion of old Hollywood glamor with haute couture panache, Penthouse Ramses resounds with the sheer opulence of its ancient namesake.