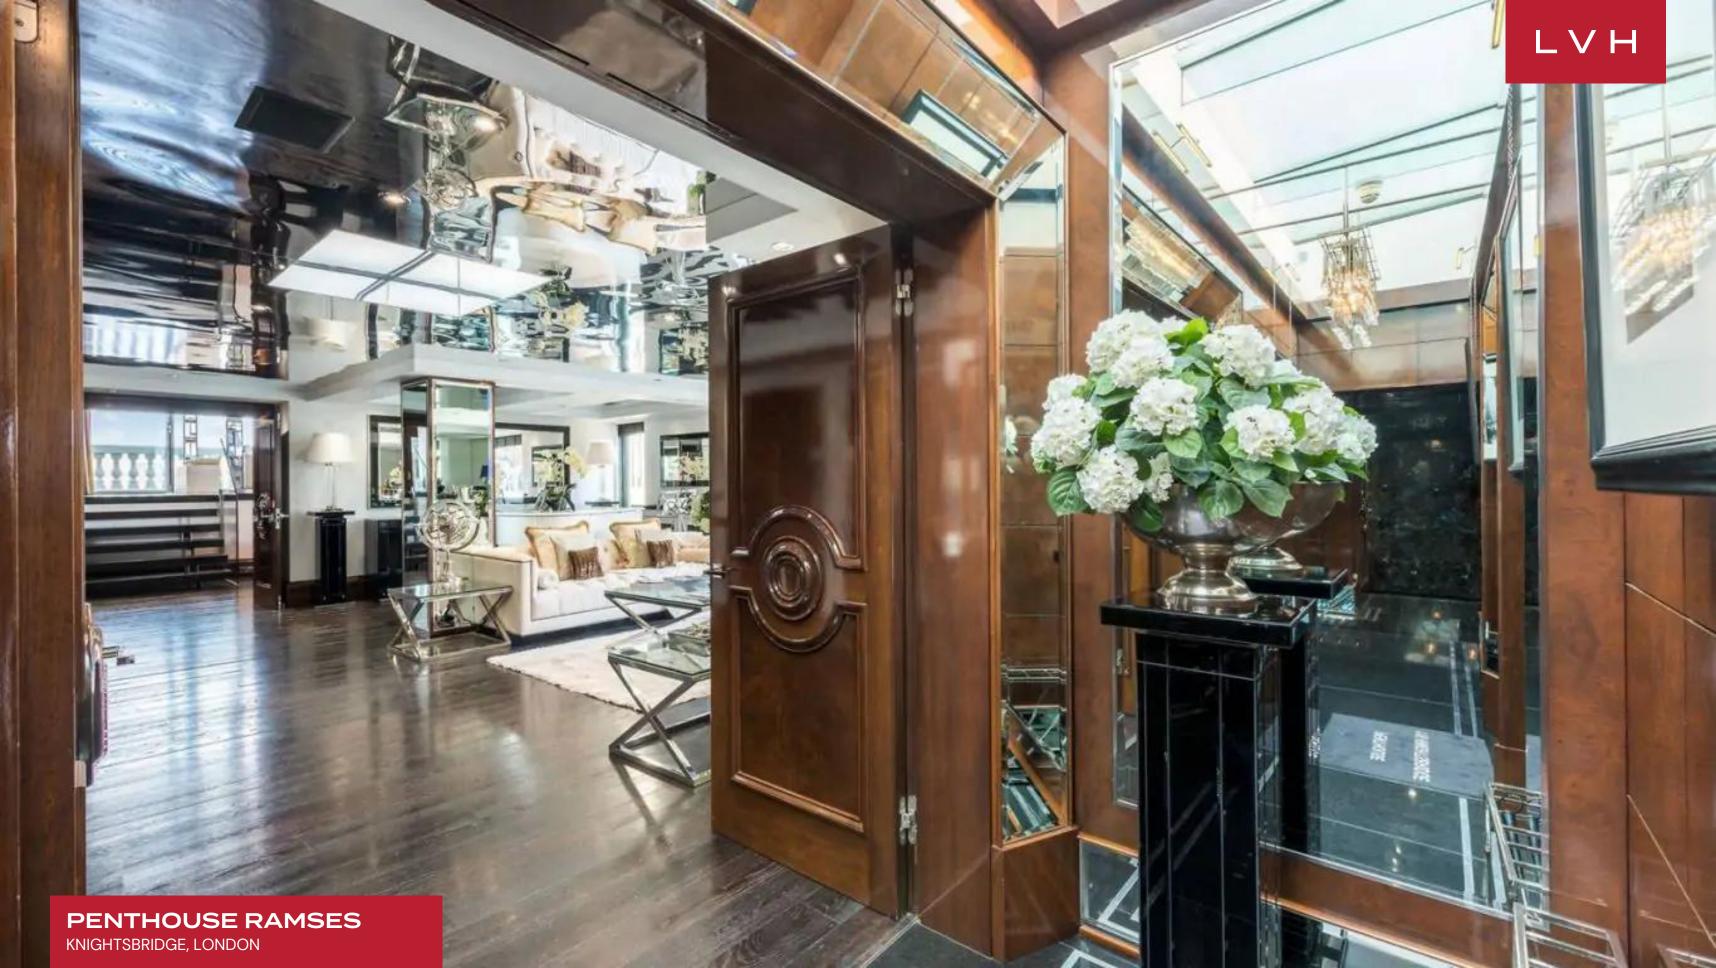

The lift opens directly onto a private lobby packed with Art Deco glamor, offering a gorgeous prologue to the rest of this magnificent property. Ramses' six sumptuous ensuite bedrooms accommodate twelve discerning guests with comforts fit for a Pharoah. Extraordinary spa-inspired baths are outfitted with mesmerizing marble and precious stone finishes. The floorplan navigates through over 8000 sq. ft of prime living space, each salon more exemplary than the last. A set of splendid, bespoke walnut burl doors lead into a glorious 10-foot high ceiling reception room with a glossy white grand piano. French windows shower the space with extraordinary Hyde Park views, opening onto a vast decked roof terrace. A glorious seating area brims high fashion prestige with plush beige seating enveloped by the scintillating silver decor, expansive mirror-clad ceilings, and an adjacent wet bar. A high contrast color palette of crisp white, beige, and dark wood curates unequivocal sophistication and regal refinement. Natural light is harnessed and refracted in ethereal ways across lacquered surfaces, glass railings, and silver decor in the multi-level great room. Presenting an irresistible fusion of old Hollywood glamor with haute couture panache, Penthouse Ramses resounds with the sheer opulence of its ancient namesake.