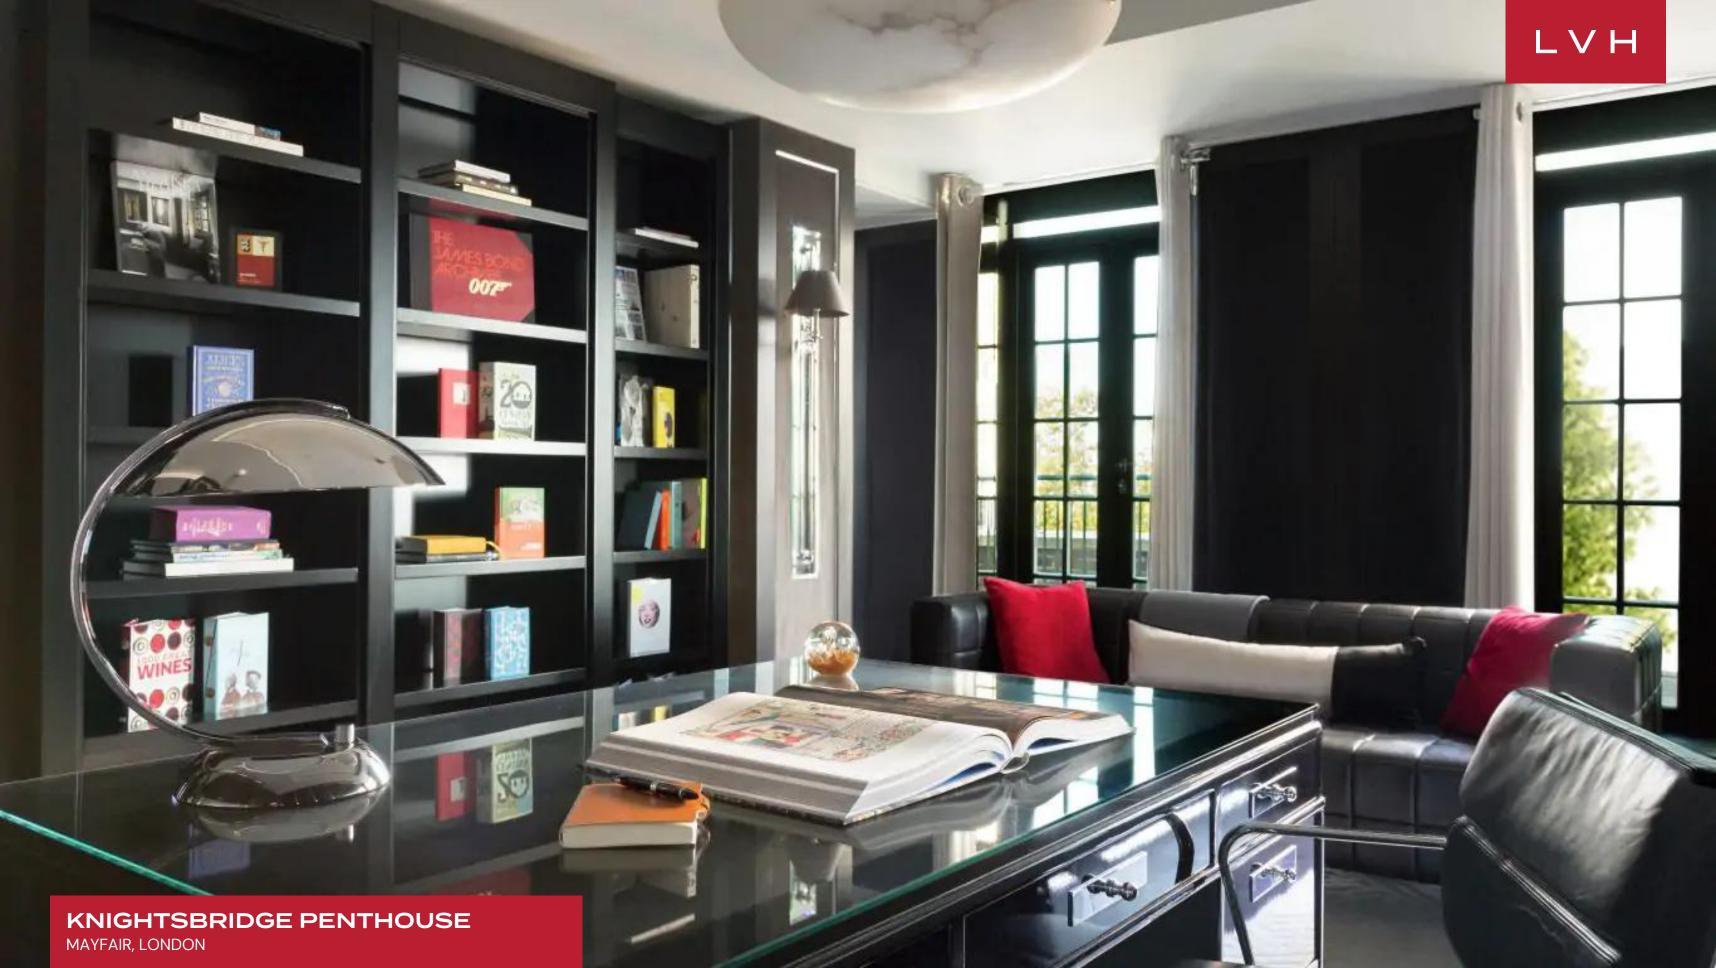

Spectacular interiors present an immaculate marriage of cosmopolitan prestige and Bondian elegance. Front page-ready common areas are embraced by dark varnished paneling updated with scintillating silver and LED inlays. Spacious free-flowing salons are wrapped in extraordinary floor-to-ceiling windows overlooking a glorious London skyline. Knightsbridge Penthouse sets apart unmatched venues for pre-gala get-togethers and lavish cocktail soirees. An ultra-streamlined kitchen flaunts exquisite glossy finishes while an adjacent breakfast area supplants a stunning beckoning epicurean indulgence or casual canapes. This beautiful Mayfair vacation Penthouse offers four generously sized bedrooms with king-size and twin beds and ensuite bathrooms featuring rain showers and deep soaking baths. A stylish media room dazzles with saturated color, delineating a fantastic venue for quiet nights in or post-sightseeing downtime.

#### INTERIOR

- Air Conditioning
- Cable, Satellite or Smart TV
- Dining Room
- Fireplace
- Home Office
- Smart Home
- Sound System
- Walk-In Closet