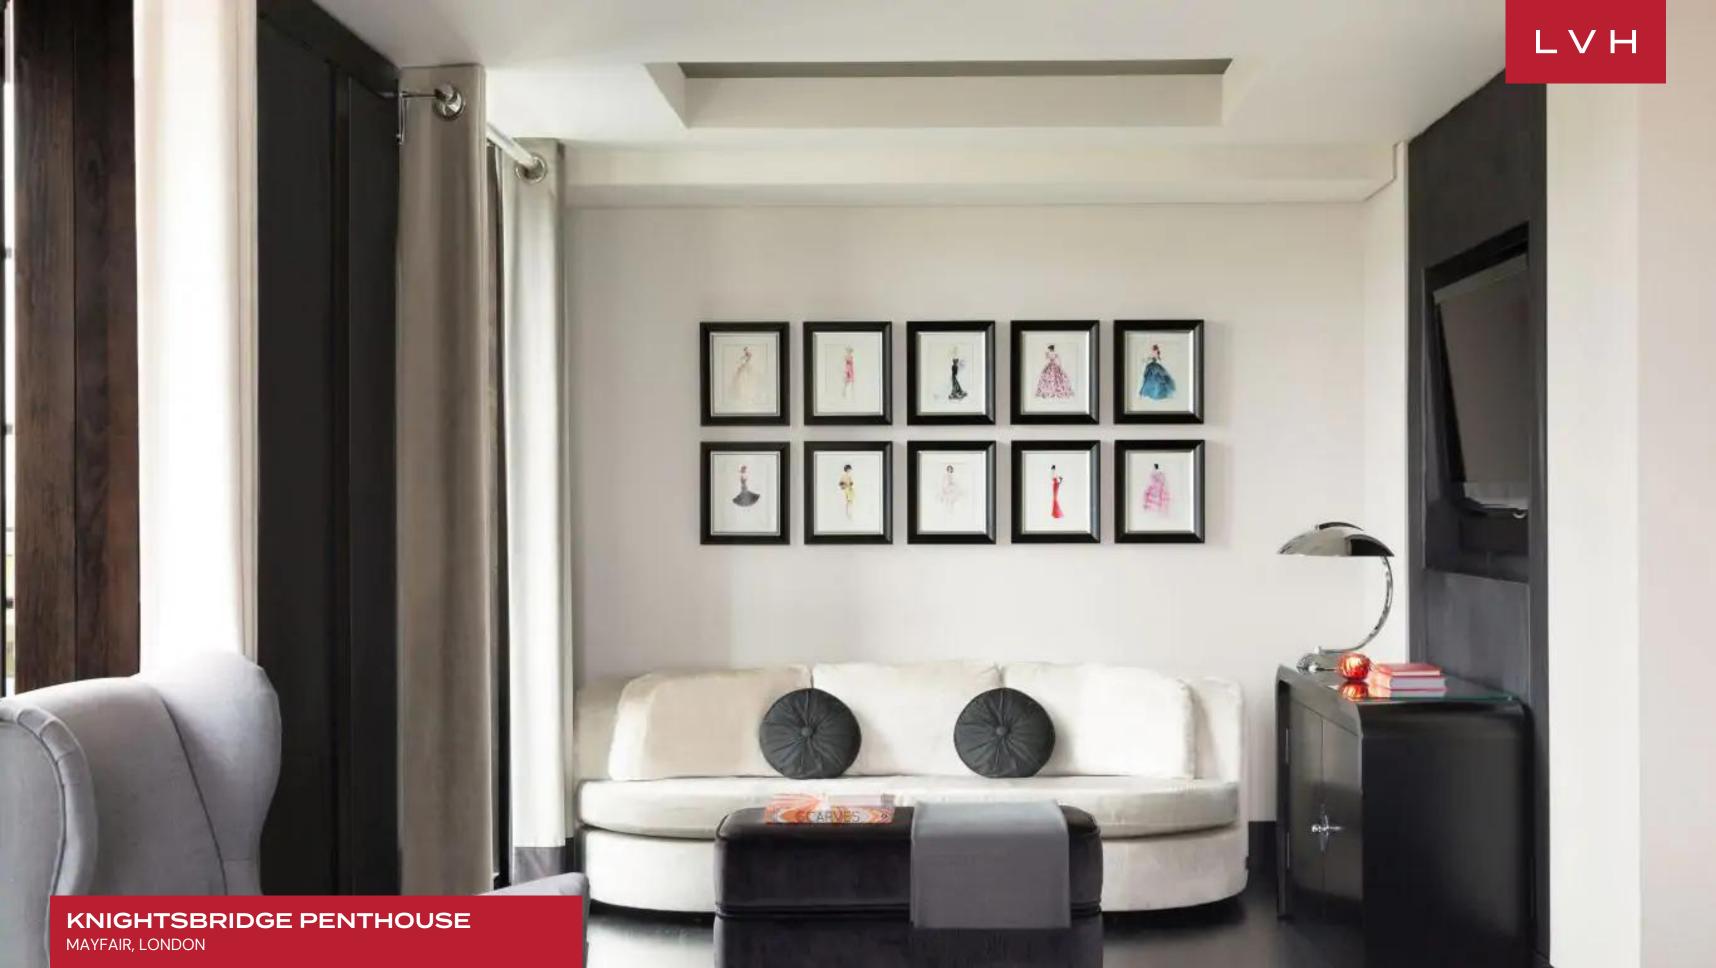

Spectacular interiors present an immaculate marriage of cosmopolitan prestige and Bondian elegance. Front page-ready common areas are embraced by dark varnished paneling updated with scintillating silver and LED inlays. Spacious free-flowing salons are wrapped in extraordinary floor-to-ceiling windows overlooking a glorious London skyline. Knightsbridge Penthouse sets apart unmatched venues for pre-gala get-togethers and lavish cocktail soirees. An ultra-streamlined kitchen flaunts exquisite glossy finishes while an adjacent breakfast area supplants a stunning beckoning epicurean indulgence or casual canapes. This beautiful Mayfair vacation Penthouse offers four generously sized bedrooms with king-size and twin beds and ensuite bathrooms featuring rain showers and deep soaking baths. A stylish media room dazzles with saturated color, delineating a fantastic venue for quiet nights in or post-sightseeing downtime.

#### INTERIOR

- Air Conditioning
- Cable, Satellite or Smart TV
- Dining Room
- Fireplace
- Home Office
- Smart Home
- Sound System
- Walk-In Closet