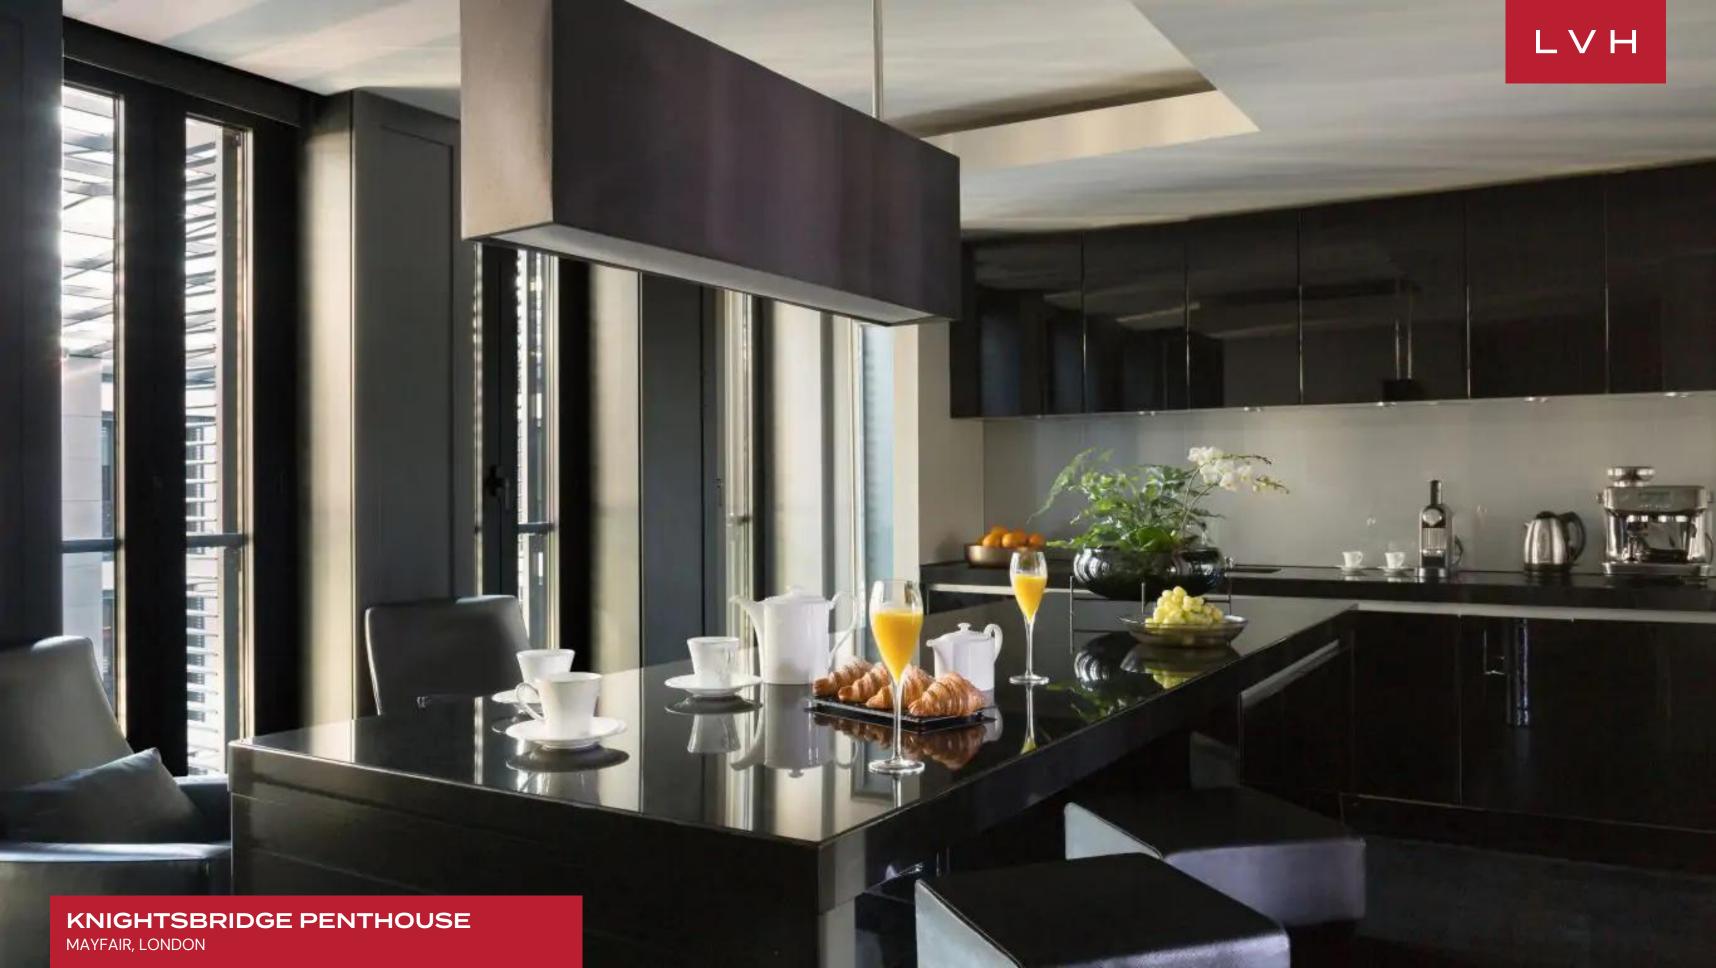

Spectacular interiors present an immaculate marriage of cosmopolitan prestige and Bondian elegance. Front page-ready common areas are embraced by dark varnished paneling updated with scintillating silver and LED inlays. Spacious free-flowing salons are wrapped in extraordinary floor-to-ceiling windows overlooking a glorious London skyline. Knightsbridge Penthouse sets apart unmatched venues for pre-gala get-togethers and lavish cocktail soirees. An ultra-streamlined kitchen flaunts exquisite glossy finishes while an adjacent breakfast area supplants a stunning beckoning epicurean indulgence or casual canapes. This beautiful Mayfair vacation Penthouse offers four generously sized bedrooms with king-size and twin beds and ensuite bathrooms featuring rain showers and deep soaking baths. A stylish media room dazzles with saturated color, delineating a fantastic venue for quiet nights in or post-sightseeing downtime.