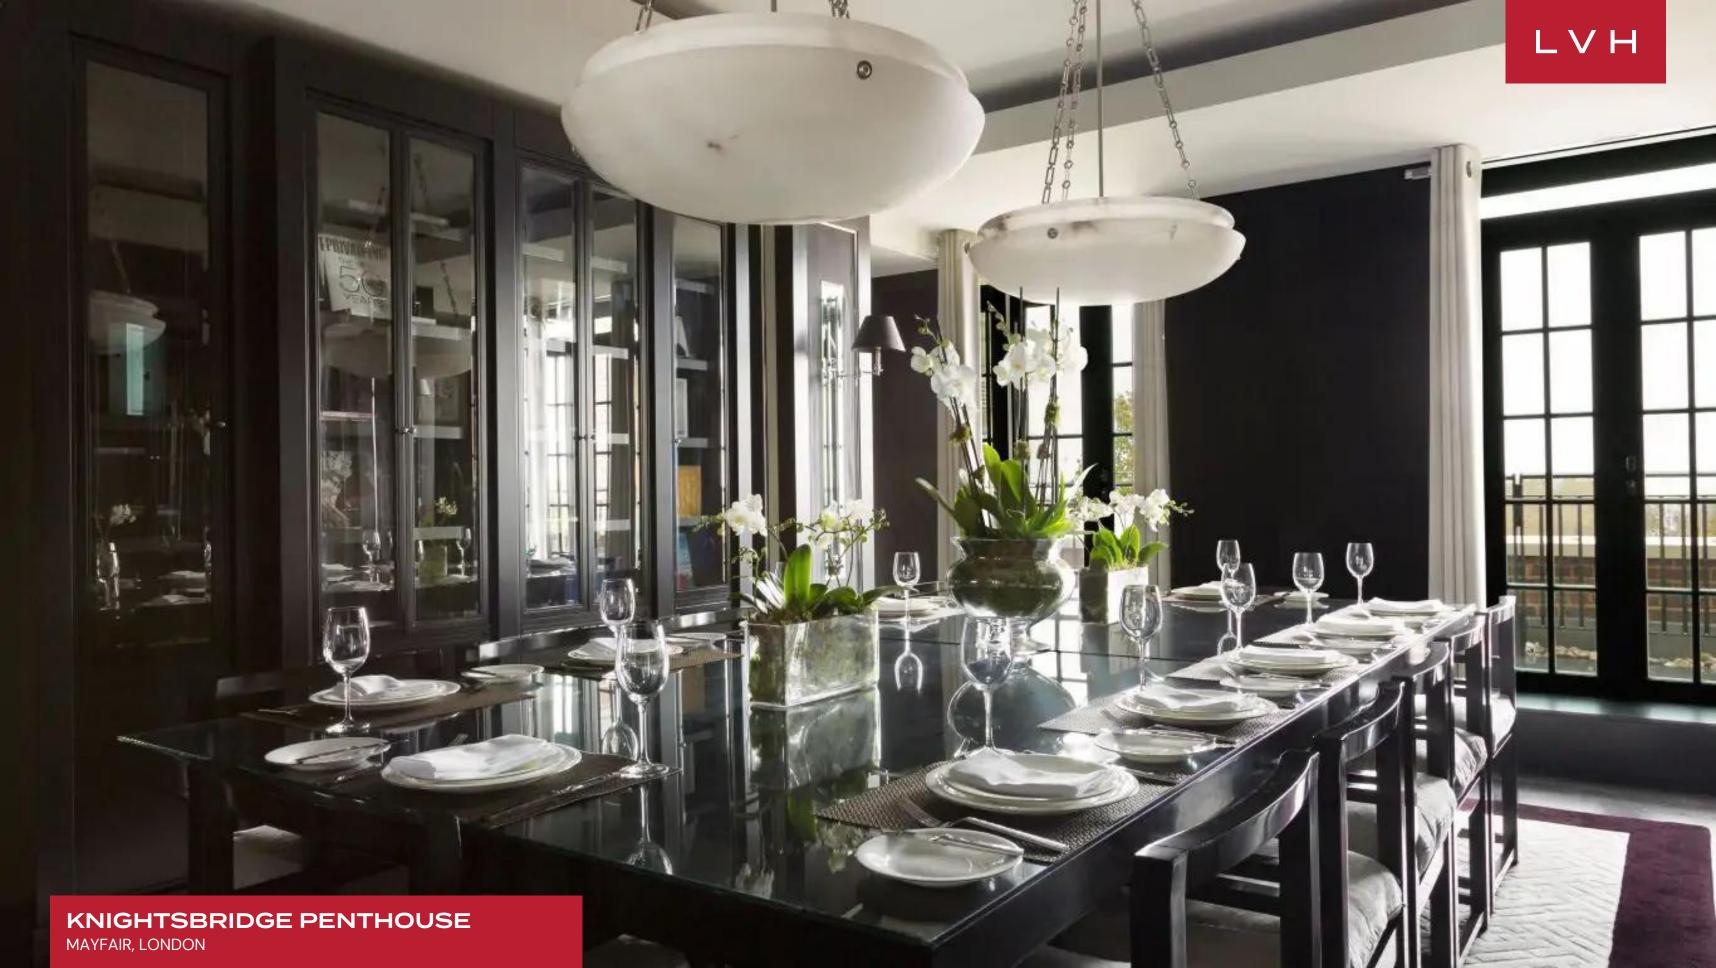

Spectacular interiors present an immaculate marriage of cosmopolitan prestige and Bondian elegance. Front page-ready common areas are embraced by dark varnished paneling updated with scintillating silver and LED inlays. Spacious free-flowing salons are wrapped in extraordinary floor-to-ceiling windows overlooking a glorious London skyline. Knightsbridge Penthouse sets apart unmatched venues for pre-gala get-togethers and lavish cocktail soirees. An ultra-streamlined kitchen flaunts exquisite glossy finishes while an adjacent breakfast area supplants a stunning beckoning epicurean indulgence or casual canapes. This beautiful Mayfair vacation Penthouse offers four generously sized bedrooms with king-size and twin beds and ensuite bathrooms featuring rain showers and deep soaking baths. A stylish media room dazzles with saturated color, delineating a fantastic venue for quiet nights in or post-sightseeing downtime.

#### INTERIOR

- Air Conditioning
- Cable, Satellite or Smart TV
- Dining Room
- Fireplace
- Home Office
- Smart Home
- Sound System
- Walk-In Closet