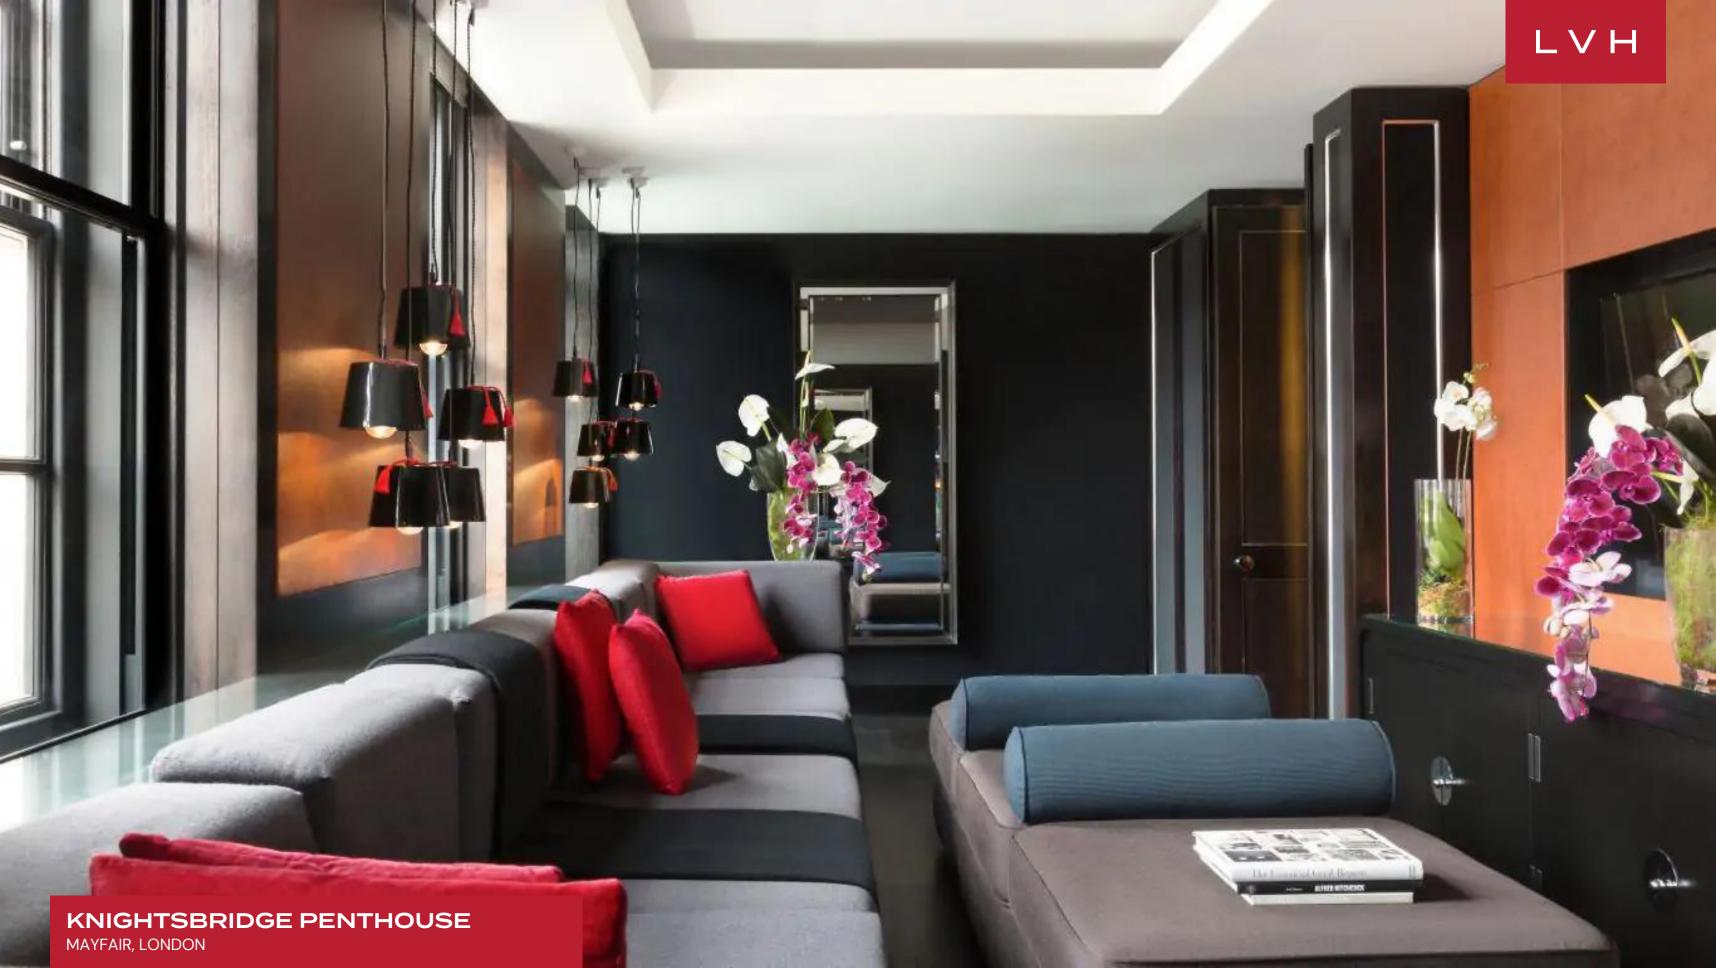

Spectacular interiors present an immaculate marriage of cosmopolitan prestige and Bondian elegance. Front page-ready common areas are embraced by dark varnished paneling updated with scintillating silver and LED inlays. Spacious free-flowing salons are wrapped in extraordinary floor-to-ceiling windows overlooking a glorious London skyline. Knightsbridge Penthouse sets apart unmatched venues for pre-gala get-togethers and lavish cocktail soirees. An ultra-streamlined kitchen flaunts exquisite glossy finishes while an adjacent breakfast area supplants a stunning beckoning epicurean indulgence or casual canapes. This beautiful Mayfair vacation Penthouse offers four generously sized bedrooms with king-size and twin beds and ensuite bathrooms featuring rain showers and deep soaking baths. A stylish media room dazzles with saturated color, delineating a fantastic venue for quiet nights in or post-sightseeing downtime.