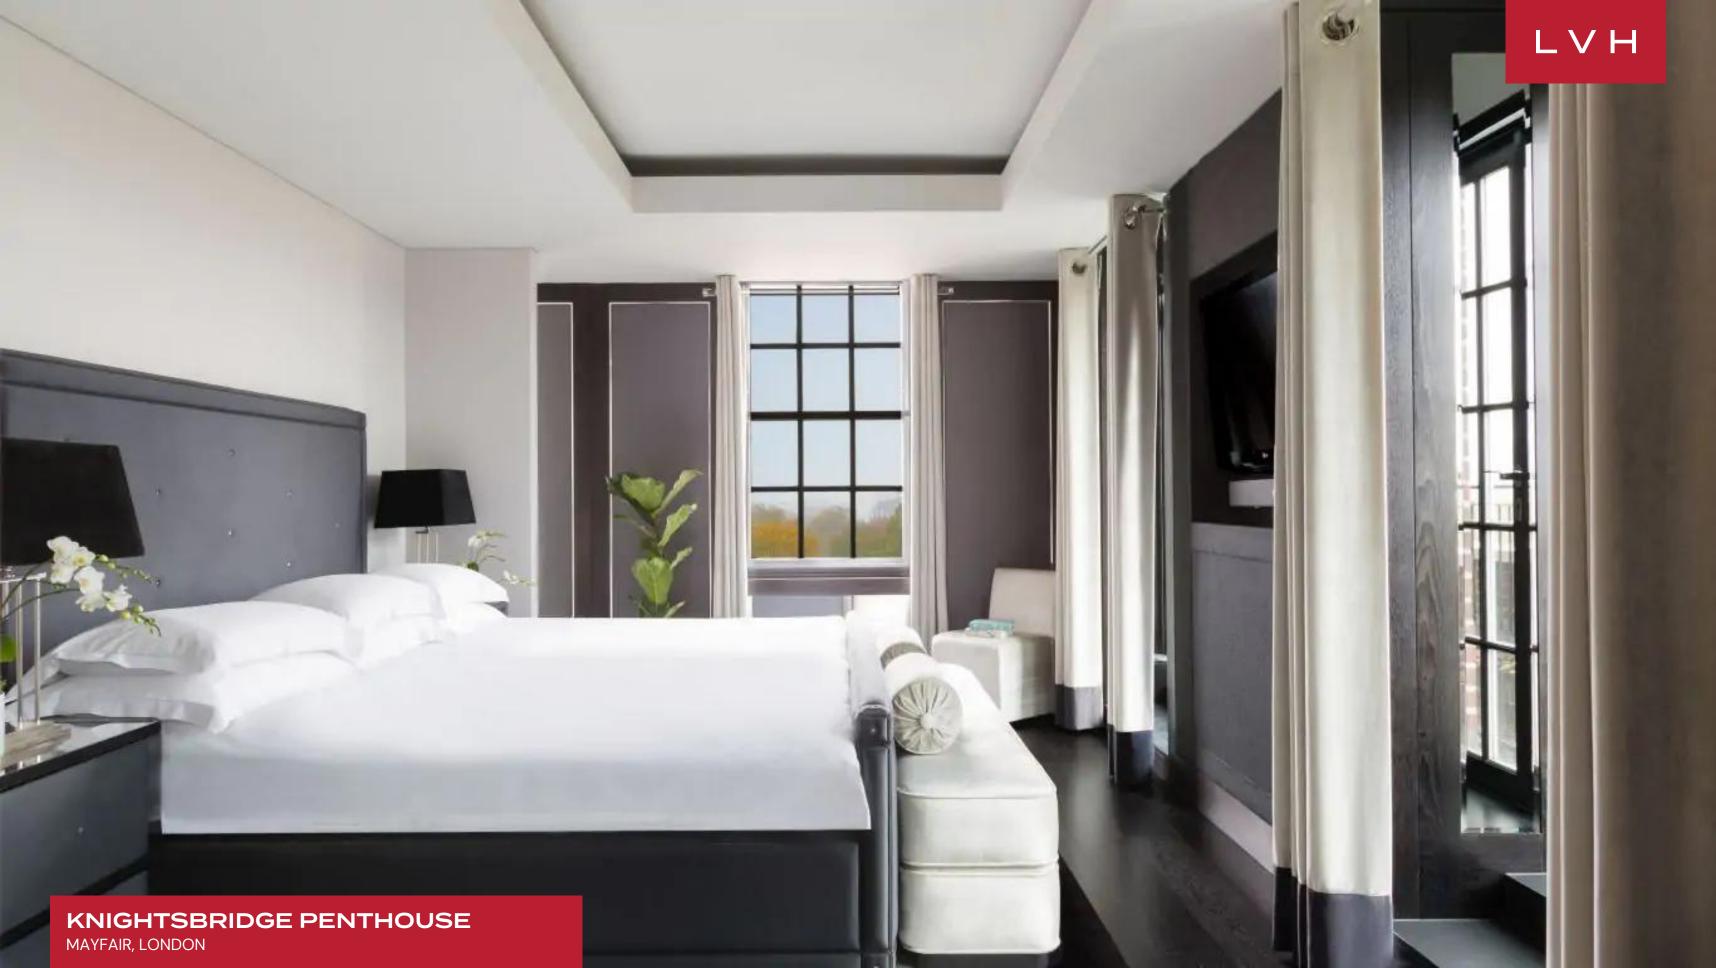

Spectacular interiors present an immaculate marriage of cosmopolitan prestige and Bondian elegance. Front page-ready common areas are embraced by dark varnished paneling updated with scintillating silver and LED inlays. Spacious free-flowing salons are wrapped in extraordinary floor-to-ceiling windows overlooking a glorious London skyline. Knightsbridge Penthouse sets apart unmatched venues for pre-gala get-togethers and lavish cocktail soirees. An ultra-streamlined kitchen flaunts exquisite glossy finishes while an adjacent breakfast area supplants a stunning beckoning epicurean indulgence or casual canapes. This beautiful Mayfair vacation Penthouse offers four generously sized bedrooms with king-size and twin beds and ensuite bathrooms featuring rain showers and deep soaking baths. A stylish media room dazzles with saturated color, delineating a fantastic venue for quiet nights in or post-sightseeing downtime.