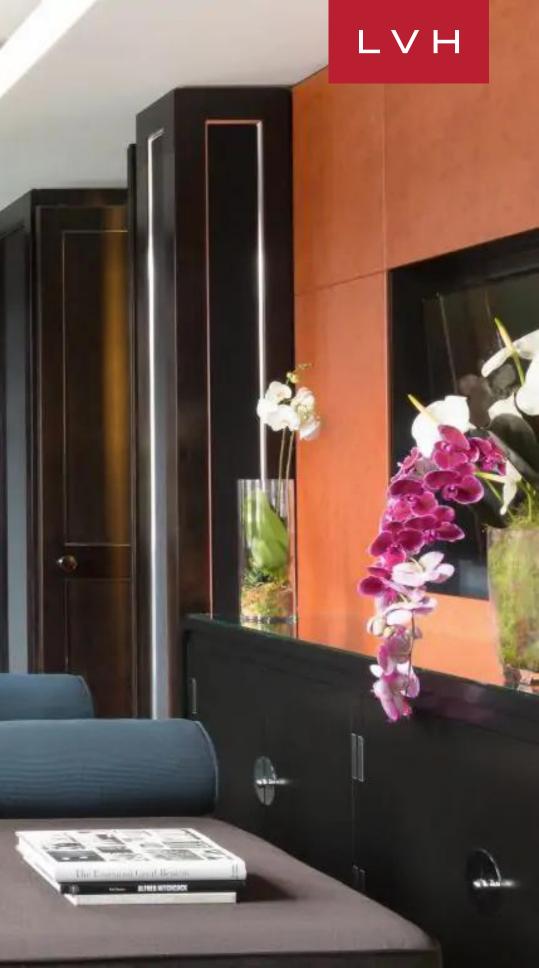

The elegant Art Deco-inspired study, dining, and living rooms offer a showpiece setting for entertaining at home. Ultra-chic jet black interiors dazzle against scintillating silver trim. Golden Age Hollywood black and white portraits imbue the area in timeless elegance, while a glossy grand piano grounds the striking common area. A dramatic living room revels in Bondian cool with exquisite burl wood paneling animated by modern ambient lighting and artful industrial-chic lighting. Fully automated with state-of-the-art integrated technologies, this lavish vacation rental accounts for an utterly customizable stay. Modern under-floor heating, touch screen room controls, electronic blinds and mood lighting are adjusted at the tap of a finger. Door security, surveillance, and entry control assure the utmost peace of mind for discerning guests. This exquisite home features five generously sized double bedrooms with kingsize and twin beds, outfitted with lavish ensuite bathrooms. Each flaunts a wet room with a separate bathtub, additional Nespresso coffee machines, and aqua televisions, redefining the morning routine.