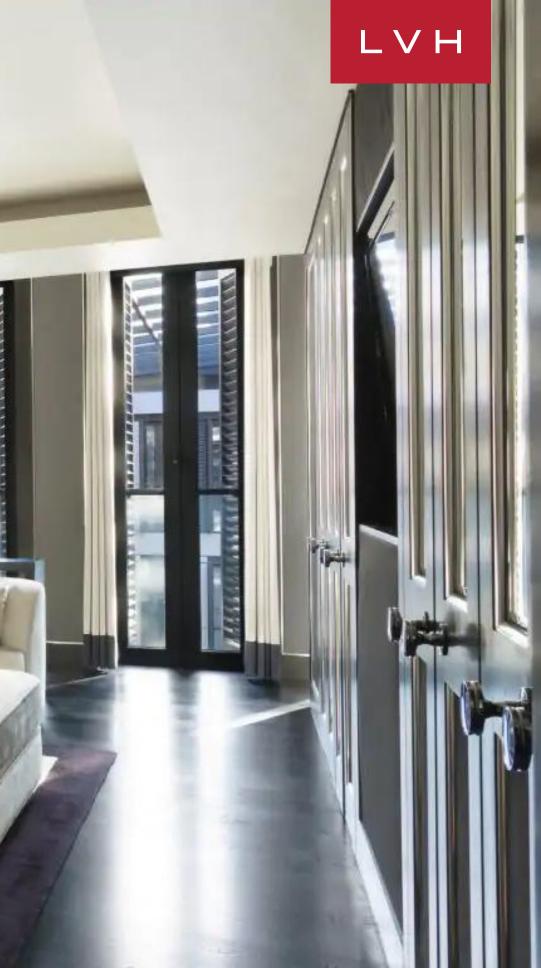

The elegant Art Deco-inspired study, dining, and living rooms offer a showpiece setting for entertaining at home. Ultra-chic jet black interiors dazzle against scintillating silver trim. Golden Age Hollywood black and white portraits imbue the area in timeless elegance, while a glossy grand piano grounds the striking common area. A dramatic living room revels in Bondian cool with exquisite burl wood paneling animated by modern ambient lighting and artful industrial-chic lighting. Fully automated with state-of-the-art integrated technologies, this lavish vacation rental accounts for an utterly customizable stay. Modern under-floor heating, touch screen room controls, electronic blinds and mood lighting are adjusted at the tap of a finger. Door security, surveillance, and entry control assure the utmost peace of mind for discerning guests. This exquisite home features five generously sized double bedrooms with kingsize and twin beds, outfitted with lavish ensuite bathrooms. Each flaunts a wet room with a separate bathtub, additional Nespresso coffee machines, and aqua televisions, redefining the morning routine.