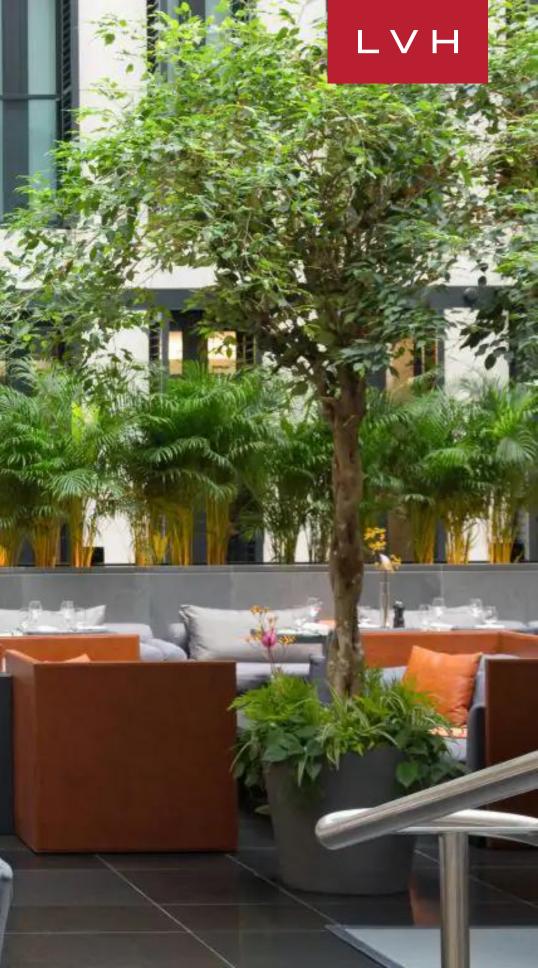

The elegant Art Deco-inspired study, dining, and living rooms offer a showpiece setting for entertaining at home. Ultra-chic jet black interiors dazzle against scintillating silver trim. Golden Age Hollywood black and white portraits imbue the area in timeless elegance, while a glossy grand piano grounds the striking common area. A dramatic living room revels in Bondian cool with exquisite burl wood paneling animated by modern ambient lighting and artful industrial-chic lighting. Fully automated with state-of-the-art integrated technologies, this lavish vacation rental accounts for an utterly customizable stay. Modern under-floor heating, touch screen room controls, electronic blinds and mood lighting are adjusted at the tap of a finger. Door security, surveillance, and entry control assure the utmost peace of mind for discerning guests. This exquisite home features five generously sized double bedrooms with kingsize and twin beds, outfitted with lavish ensuite bathrooms. Each flaunts a wet room with a separate bathtub, additional Nespresso coffee machines, and aqua televisions, redefining the morning routine.

#### EXTERIOR

- Building Concierge
  - 24 Hour Doorman

SHARED

- Elevator
- Fitness Center
- Spa Lounge
- Terrace
- Indoor Hot Tub