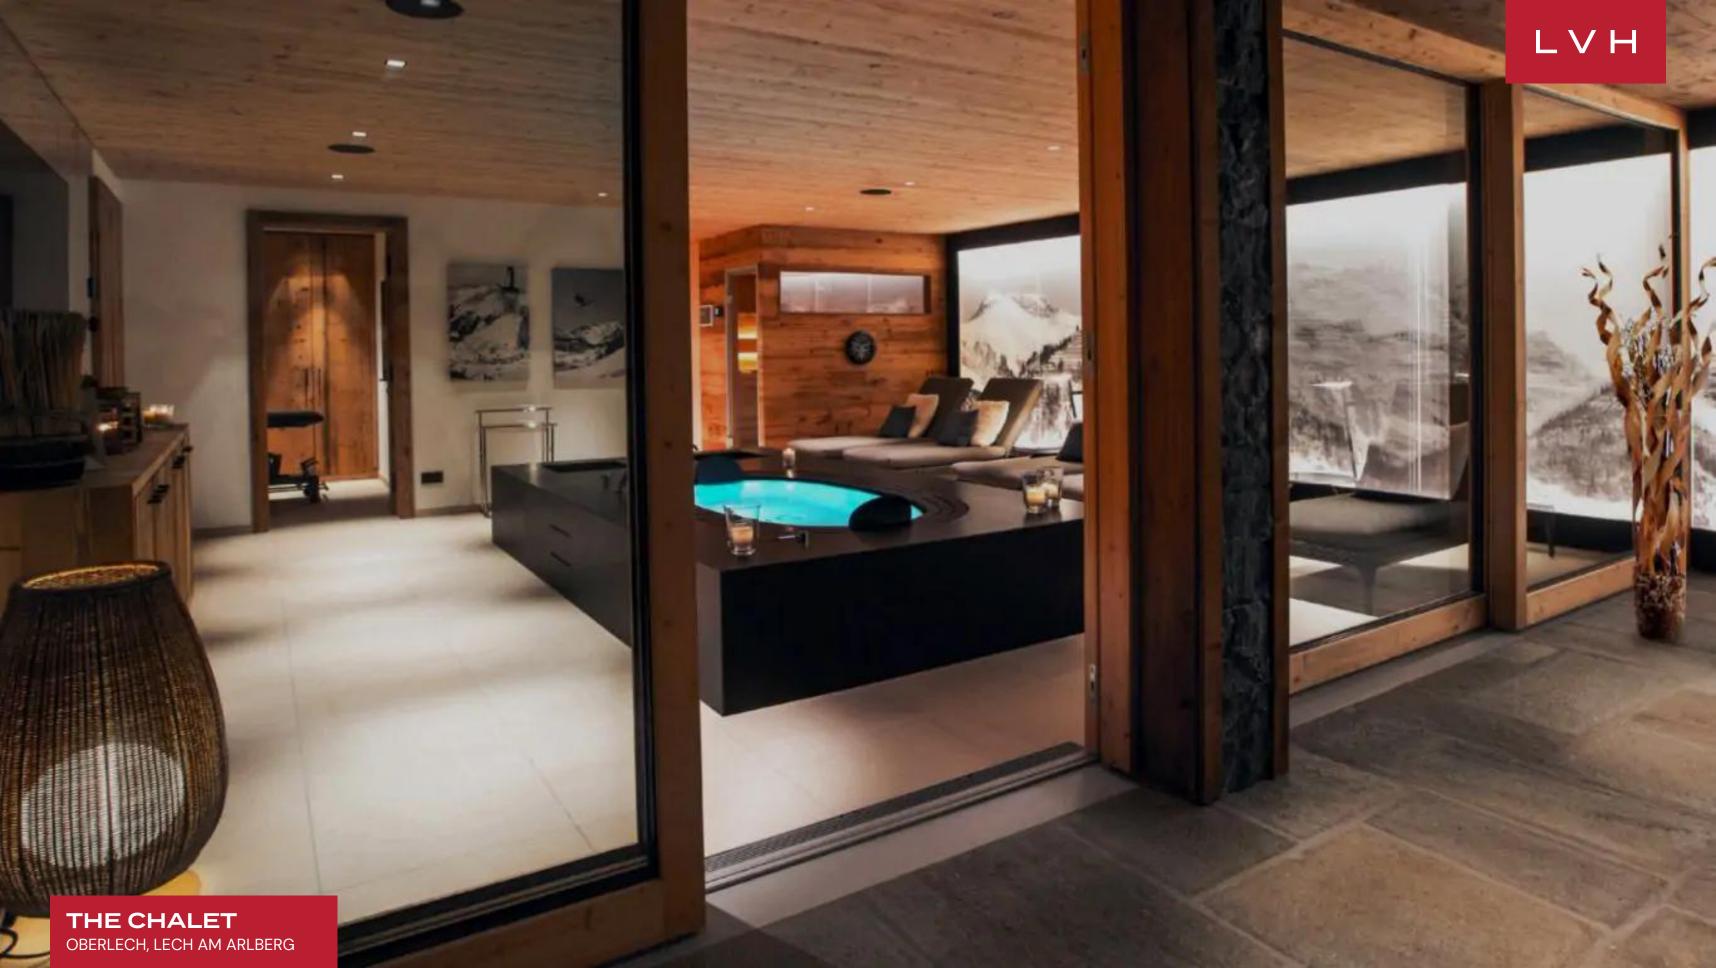

A masterclass in coziness and ski lodge charm, The Chalet is well equipped for idyllic family scenes with amenities for everyone. Rustic rough-hewn timber accents envelop the interiors, while exposed beam vaulted ceilings blend beautifully with warm palettes highlighted by an enchanting fireplace. Harmonious, serene, and elegant, natural wood textures meld harmoniously with chic deep-seated modern sofas and whimsical deer antlers on the walls. A state-of-the-art kitchen and elegant formal dining area set the scene for fantastic gastronomic experiences with modern LED lighting creating exceptional nocturnal ambiance. Individually appointed, each of the four ensuite bedrooms has a distinct personality. Comprehensive in-home wellness facilities include a massage area, indoor Jacuzzi, sauna, and a well-appointed gym.

#### INTERIOR

- Cable, Satellite or Smart TV
- Dining Room
- Fireplace
- Gym
- Indoor Hot Tub
- Laundry
- Massage Room
- Home Office
- Sauna
- Ski Room
- Sound System
- Staff Quarters