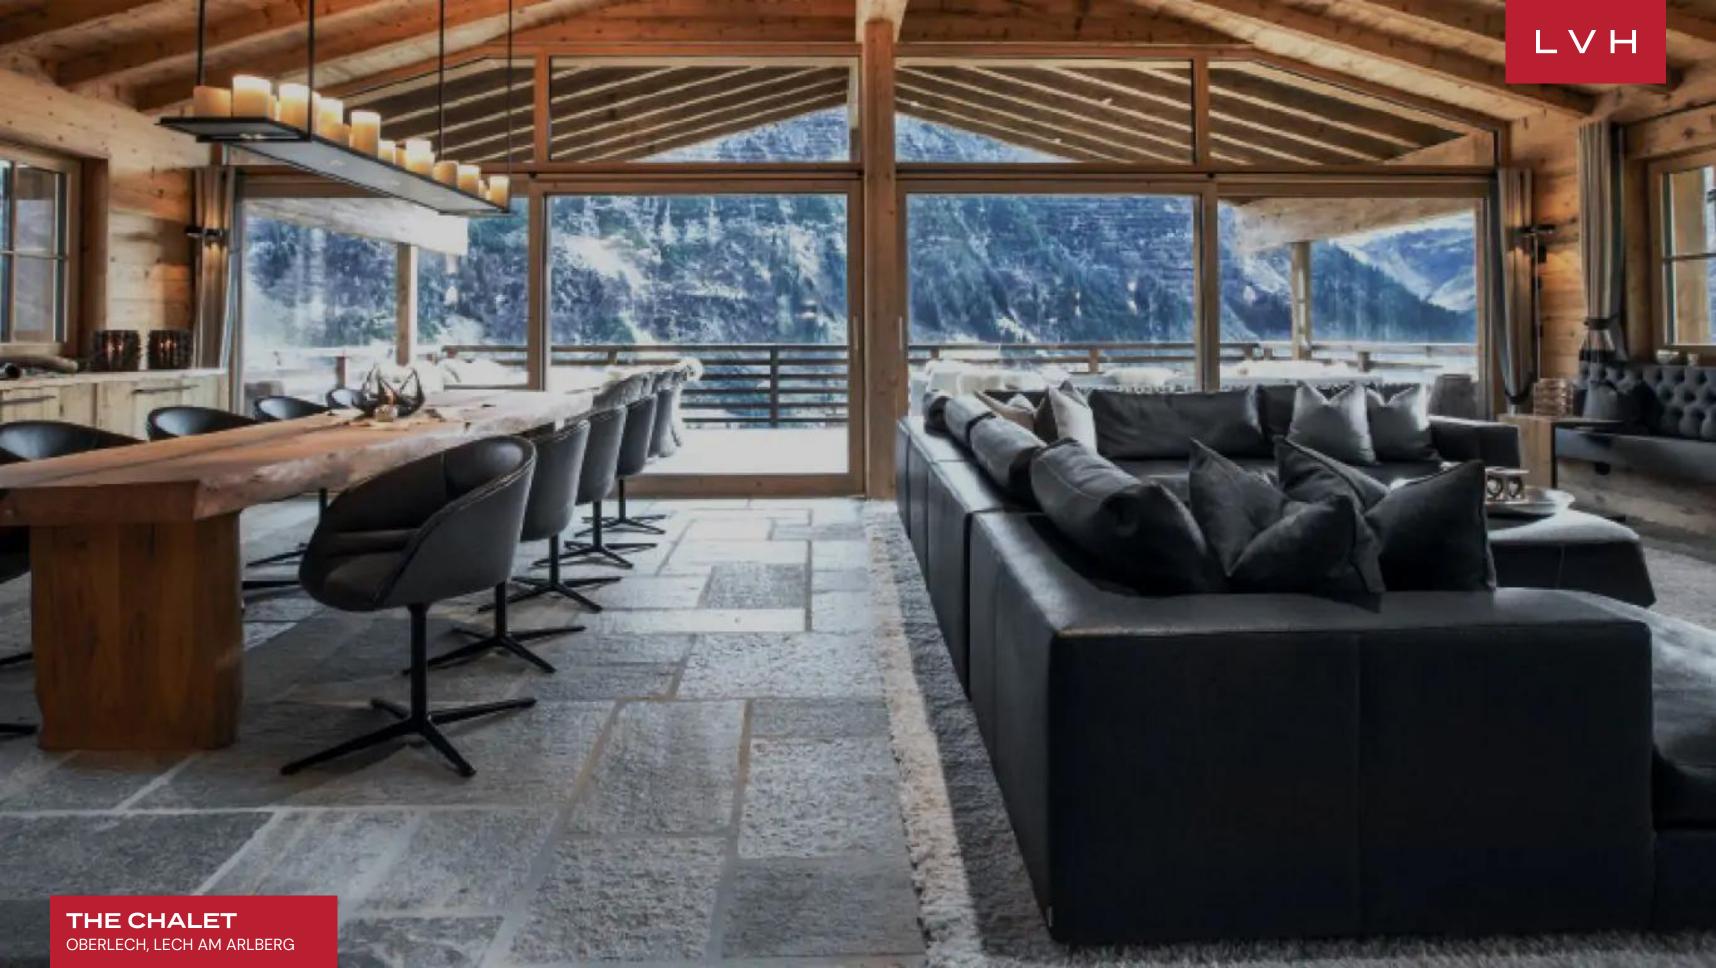

#### OBERLECH, LECH AM ARLBERG

The Chalet is a stunning retreat that enjoys direct access from the ski slopes while overlooking the beautiful mountain vistas. Straddling a gorgeous hillside, this luxury vacation estate pairs natural splendor with deluxe twenty-first-century amenities. This revered Lech am Arlberg luxury vacation rental is tailor-made for the most discerning clientele.

A masterclass in coziness and ski lodge charm, The Chalet is well equipped for idyllic family scenes with amenities for everyone. Rustic rough-hewn timber accents envelop the interiors, while exposed beam vaulted ceilings blend beautifully with warm palettes highlighted by an enchanting fireplace. Harmonious, serene, and elegant, natural wood textures meld harmoniously with chic deep-seated modern sofas and whimsical deer antlers on the walls. A state-of-the-art kitchen and elegant formal dining area set the scene for fantastic gastronomic experiences with modern LED lighting creating exceptional nocturnal ambiance. Individually appointed, each of the four ensuite bedrooms has a distinct personality. Comprehensive in-home wellness facilities include a massage area, indoor Jacuzzi, sauna, and a well-appointed gym.

Gorgeous wrap-around balconies command vertiginous views over the mountains. Indulge in fine conversation enveloped by the replenishing mountain air beneath an impossibly starry night sky with a nightcap from the outdoor bar seating around the al fresco dining area. Normal snow conditions allow guests to ski to the front door while blissful apres-ski rituals can be indulged under the stars.