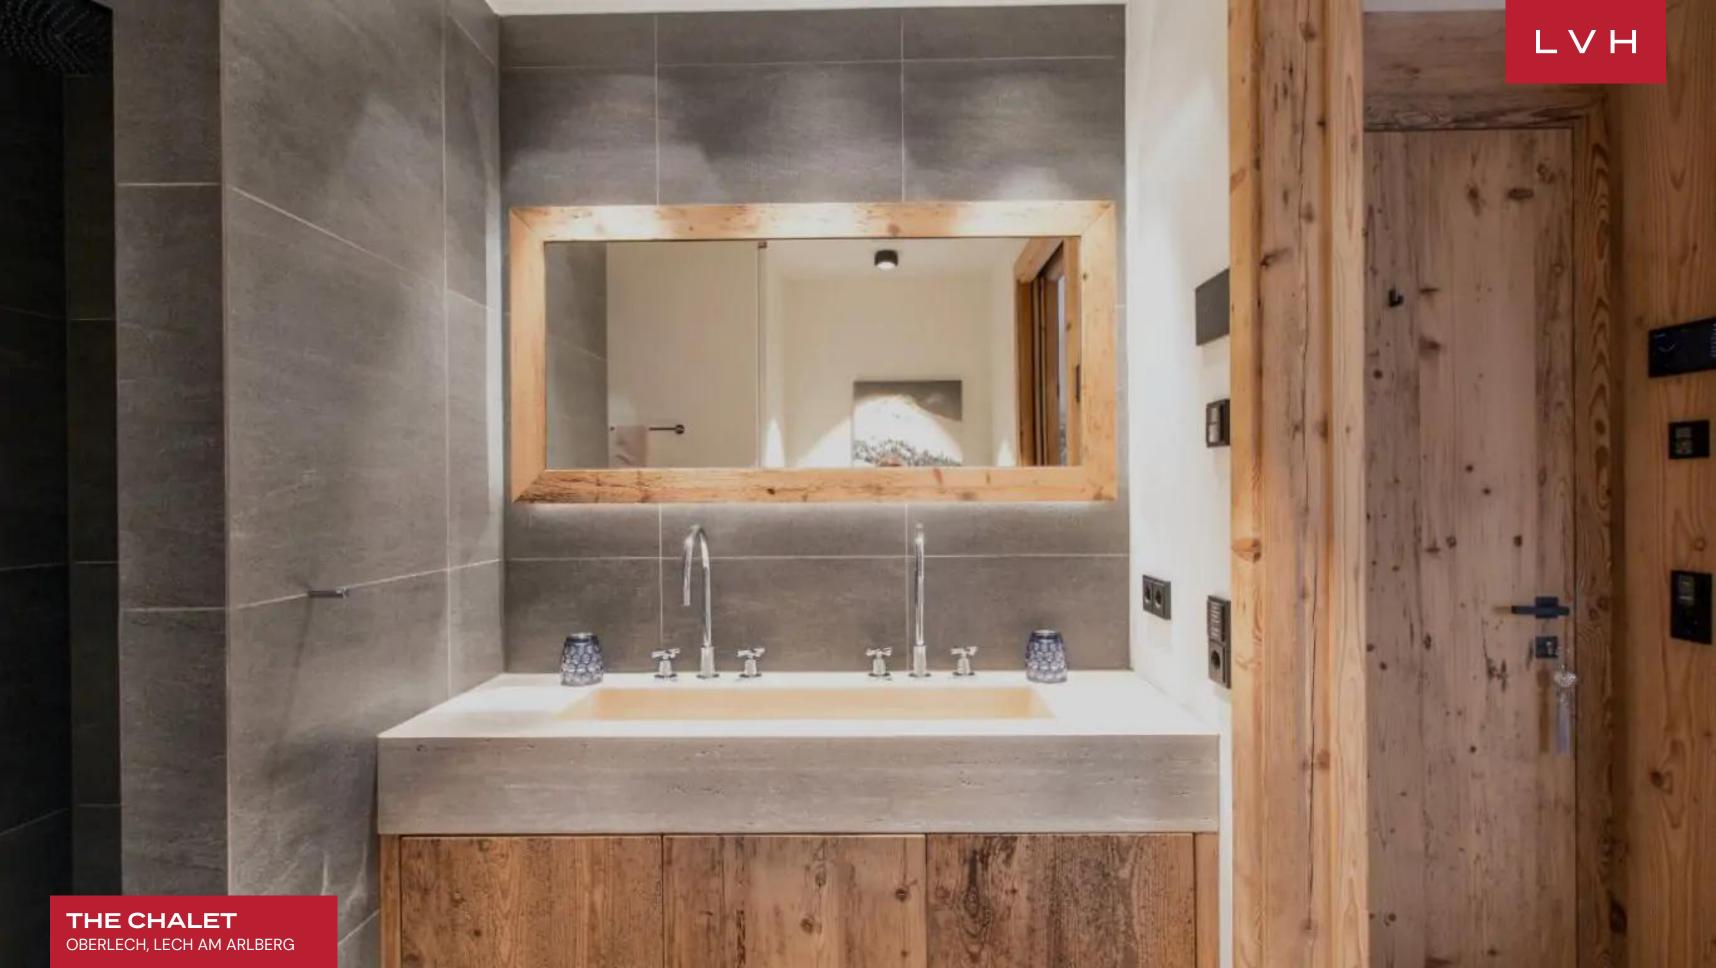

A masterclass in coziness and ski lodge charm, The Chalet is well equipped for idyllic family scenes with amenities for everyone. Rustic rough-hewn timber accents envelop the interiors, while exposed beam vaulted ceilings blend beautifully with warm palettes highlighted by an enchanting fireplace. Harmonious, serene, and elegant, natural wood textures meld harmoniously with chic deep-seated modern sofas and whimsical deer antlers on the walls. A state-of-the-art kitchen and elegant formal dining area set the scene for fantastic gastronomic experiences with modern LED lighting creating exceptional nocturnal ambiance. Individually appointed, each of the four ensuite bedrooms has a distinct personality. Comprehensive in-home wellness facilities include a massage area, indoor Jacuzzi, sauna, and a well-appointed gym.