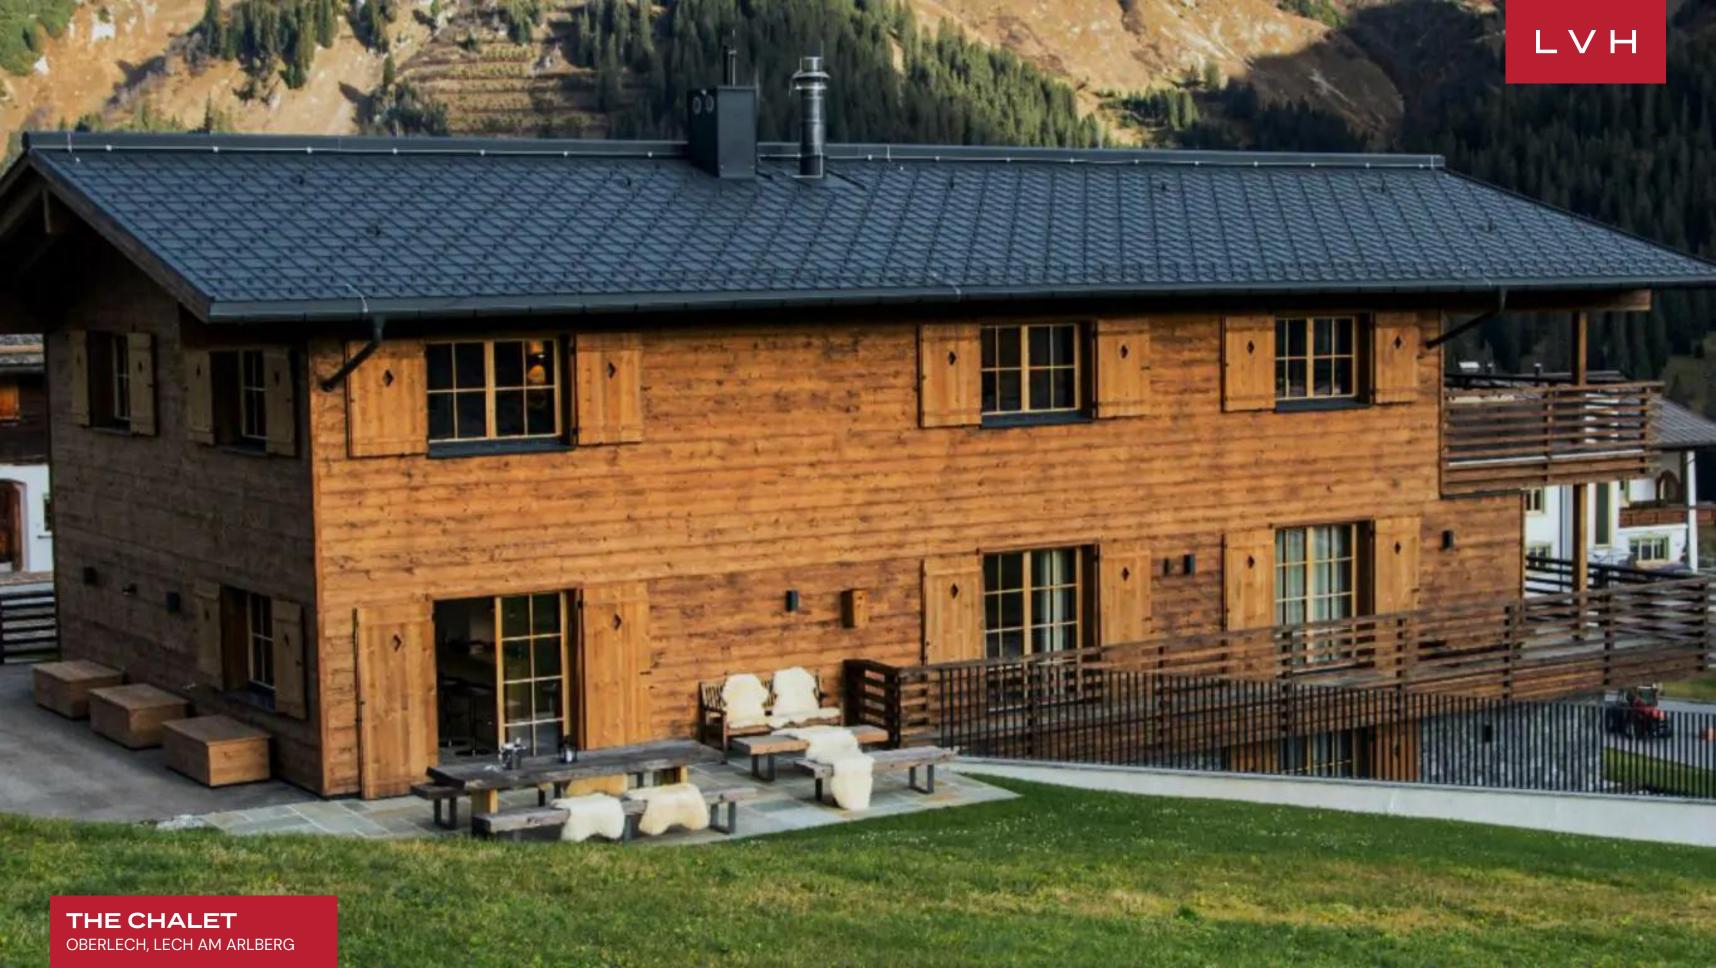

#### OBERLECH, LECH AM ARLBERG

The Chalet is a stunning retreat that enjoys direct access from the ski slopes while overlooking the beautiful mountain vistas. Straddling a gorgeous hillside, this luxury vacation estate pairs natural splendor with deluxe twenty-first-century amenities. This revered Lech am Arlberg luxury vacation rental is tailor-made for the most discerning clientele.

A masterclass in coziness and ski lodge charm, The Chalet is well equipped for idyllic family scenes with amenities for everyone. Rustic rough-hewn timber accents envelop the interiors, while exposed beam vaulted ceilings blend beautifully with warm palettes highlighted by an enchanting fireplace. Harmonious, serene, and elegant, natural wood textures meld harmoniously with chic deep-seated modern sofas and whimsical deer antlers on the walls. A state-of-the-art kitchen and elegant formal dining area set the scene for fantastic gastronomic experiences with modern LED lighting creating exceptional nocturnal ambiance. Individually appointed, each of the four ensuite bedrooms has a distinct personality. Comprehensive in-home wellness facilities include a massage area, indoor Jacuzzi, sauna, and a well-appointed gym.

#### **EXTERIOR**

- Garage
- Sun Loungers
- Al Fresco Dining
- Patio
- Terrace