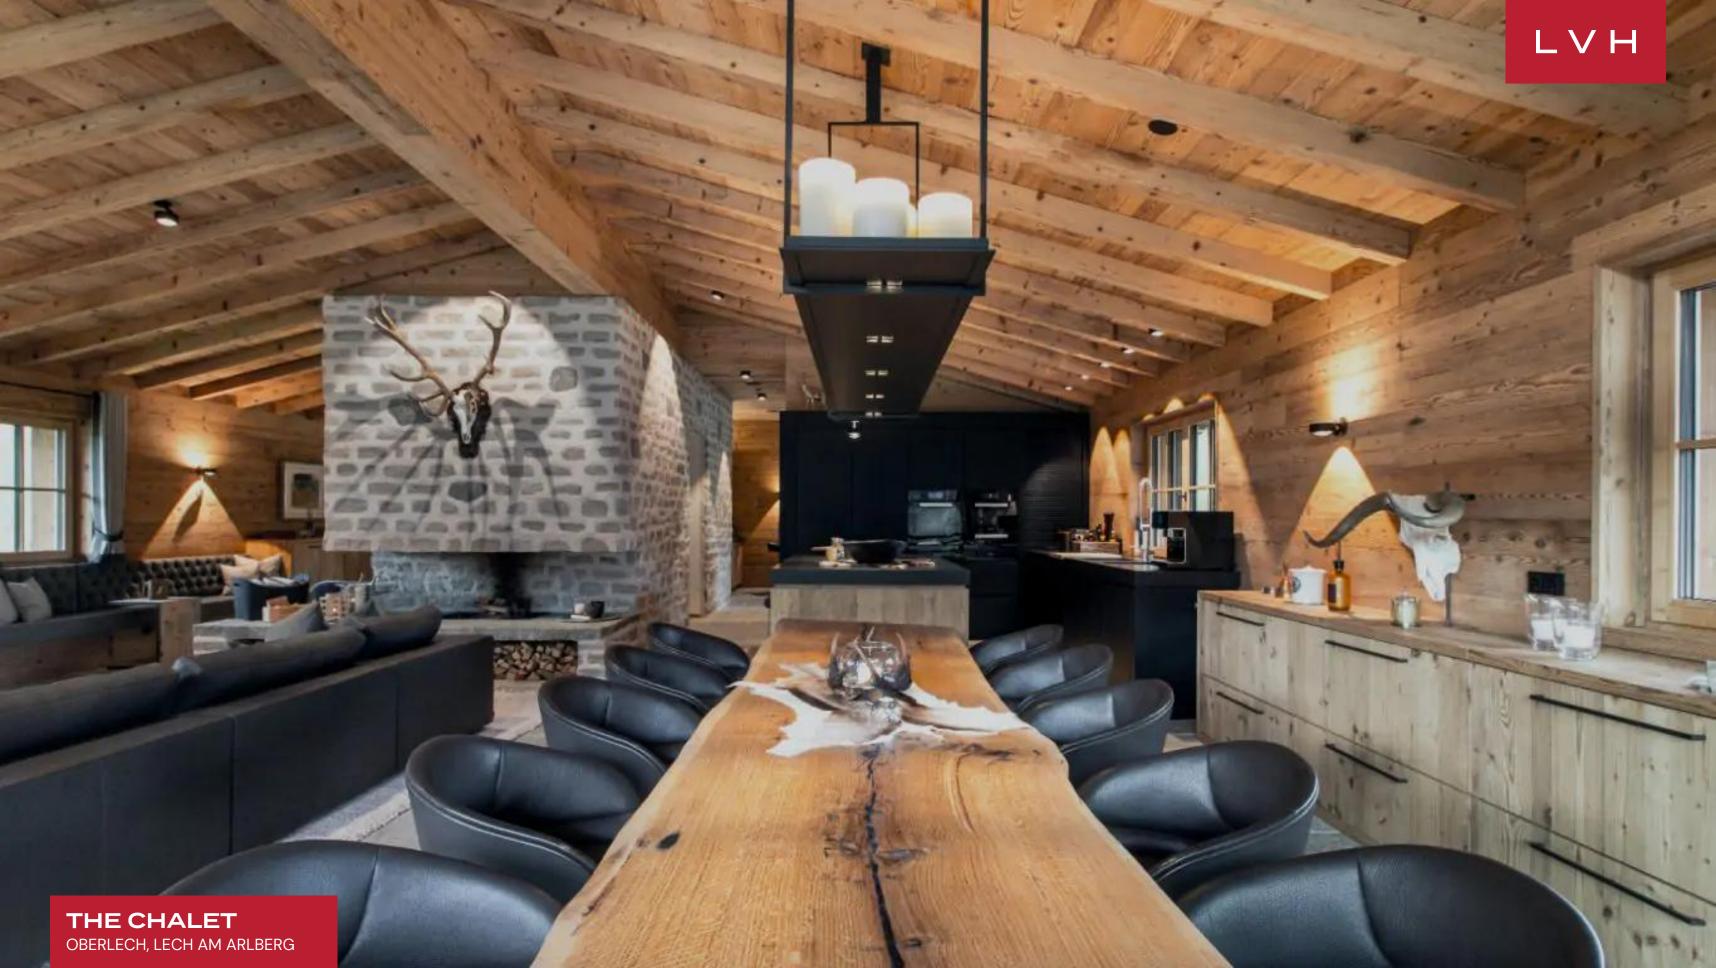

A masterclass in coziness and ski lodge charm, The Chalet is well equipped for idyllic family scenes with amenities for everyone. Rustic rough-hewn timber accents envelop the interiors, while exposed beam vaulted ceilings blend beautifully with warm palettes highlighted by an enchanting fireplace. Harmonious, serene, and elegant, natural wood textures meld harmoniously with chic deep-seated modern sofas and whimsical deer antlers on the walls. A state-of-the-art kitchen and elegant formal dining area set the scene for fantastic gastronomic experiences with modern LED lighting creating exceptional nocturnal ambiance. Individually appointed, each of the four ensuite bedrooms has a distinct personality. Comprehensive in-home wellness facilities include a massage area, indoor Jacuzzi, sauna, and a well-appointed gym.