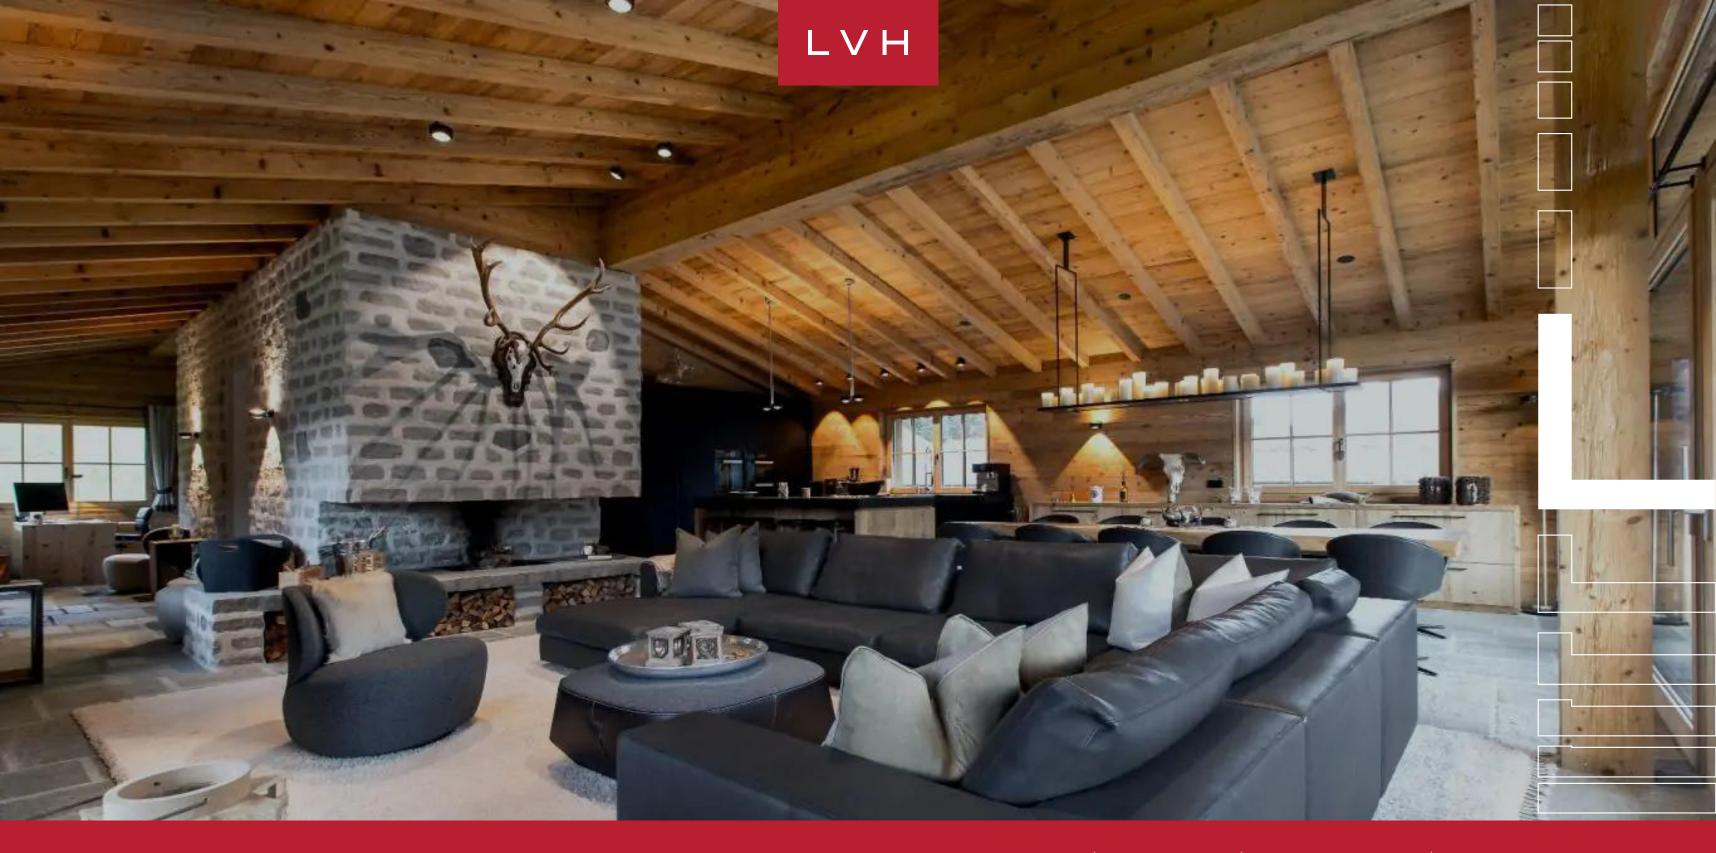

#### OBERLECH, LECH AM ARLBERG

The Chalet is a stunning retreat that enjoys direct access from the ski slopes while overlooking the beautiful mountain vistas. Straddling a gorgeous hillside, this luxury vacation estate pairs natural splendor with deluxe twenty-first-century amenities. This revered Lech am Arlberg luxury vacation rental is tailor-made for the most discerning clientele.

A masterclass in coziness and ski lodge charm, The Chalet is well equipped for idyllic family scenes with amenities for everyone. Rustic rough-hewn timber accents envelop the interiors, while exposed beam vaulted ceilings blend beautifully with warm palettes highlighted by an enchanting fireplace. Harmonious, serene, and elegant, natural wood textures meld harmoniously with chic deep-seated modern sofas and whimsical deer antlers on the walls. A state-of-the-art kitchen and elegant formal dining area set the scene for fantastic gastronomic experiences with modern LED lighting creating exceptional nocturnal ambiance. Individually appointed, each of the four ensuite bedrooms has a distinct personality. Comprehensive in-home wellness facilities include a massage area, indoor Jacuzzi, sauna, and a well-appointed gym.