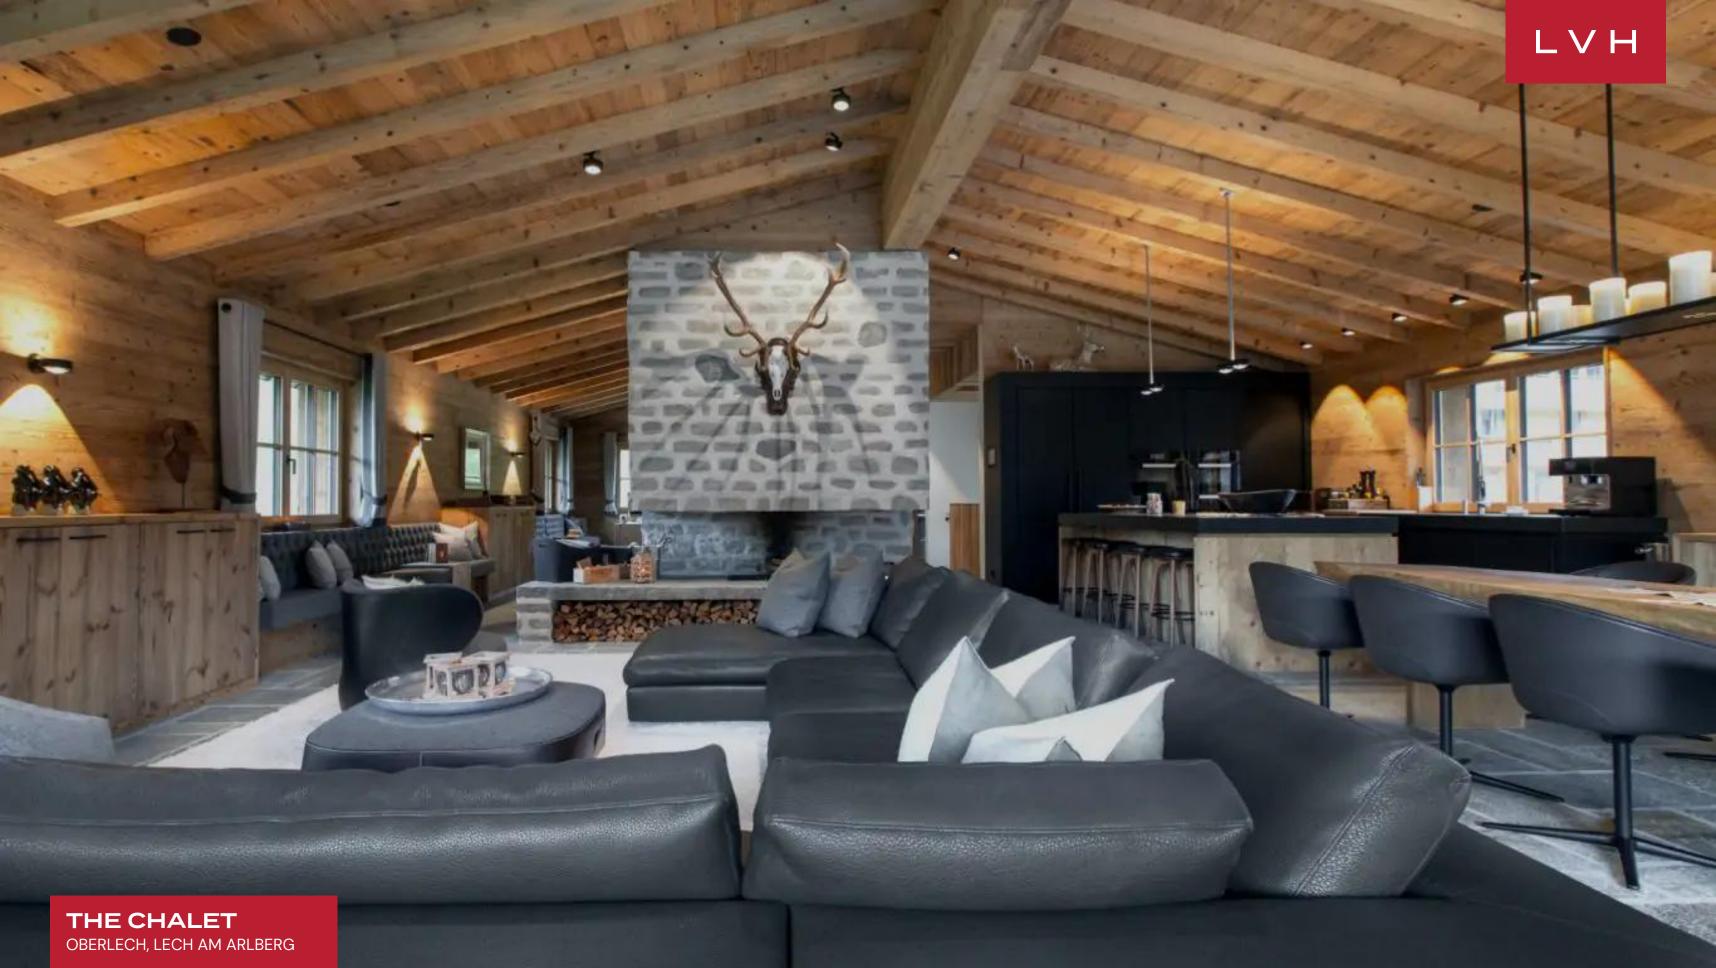

A masterclass in coziness and ski lodge charm, The Chalet is well equipped for idyllic family scenes with amenities for everyone. Rustic rough-hewn timber accents envelop the interiors, while exposed beam vaulted ceilings blend beautifully with warm palettes highlighted by an enchanting fireplace. Harmonious, serene, and elegant, natural wood textures meld harmoniously with chic deep-seated modern sofas and whimsical deer antlers on the walls. A state-of-the-art kitchen and elegant formal dining area set the scene for fantastic gastronomic experiences with modern LED lighting creating exceptional nocturnal ambiance. Individually appointed, each of the four ensuite bedrooms has a distinct personality. Comprehensive in-home wellness facilities include a massage area, indoor Jacuzzi, sauna, and a well-appointed gym.