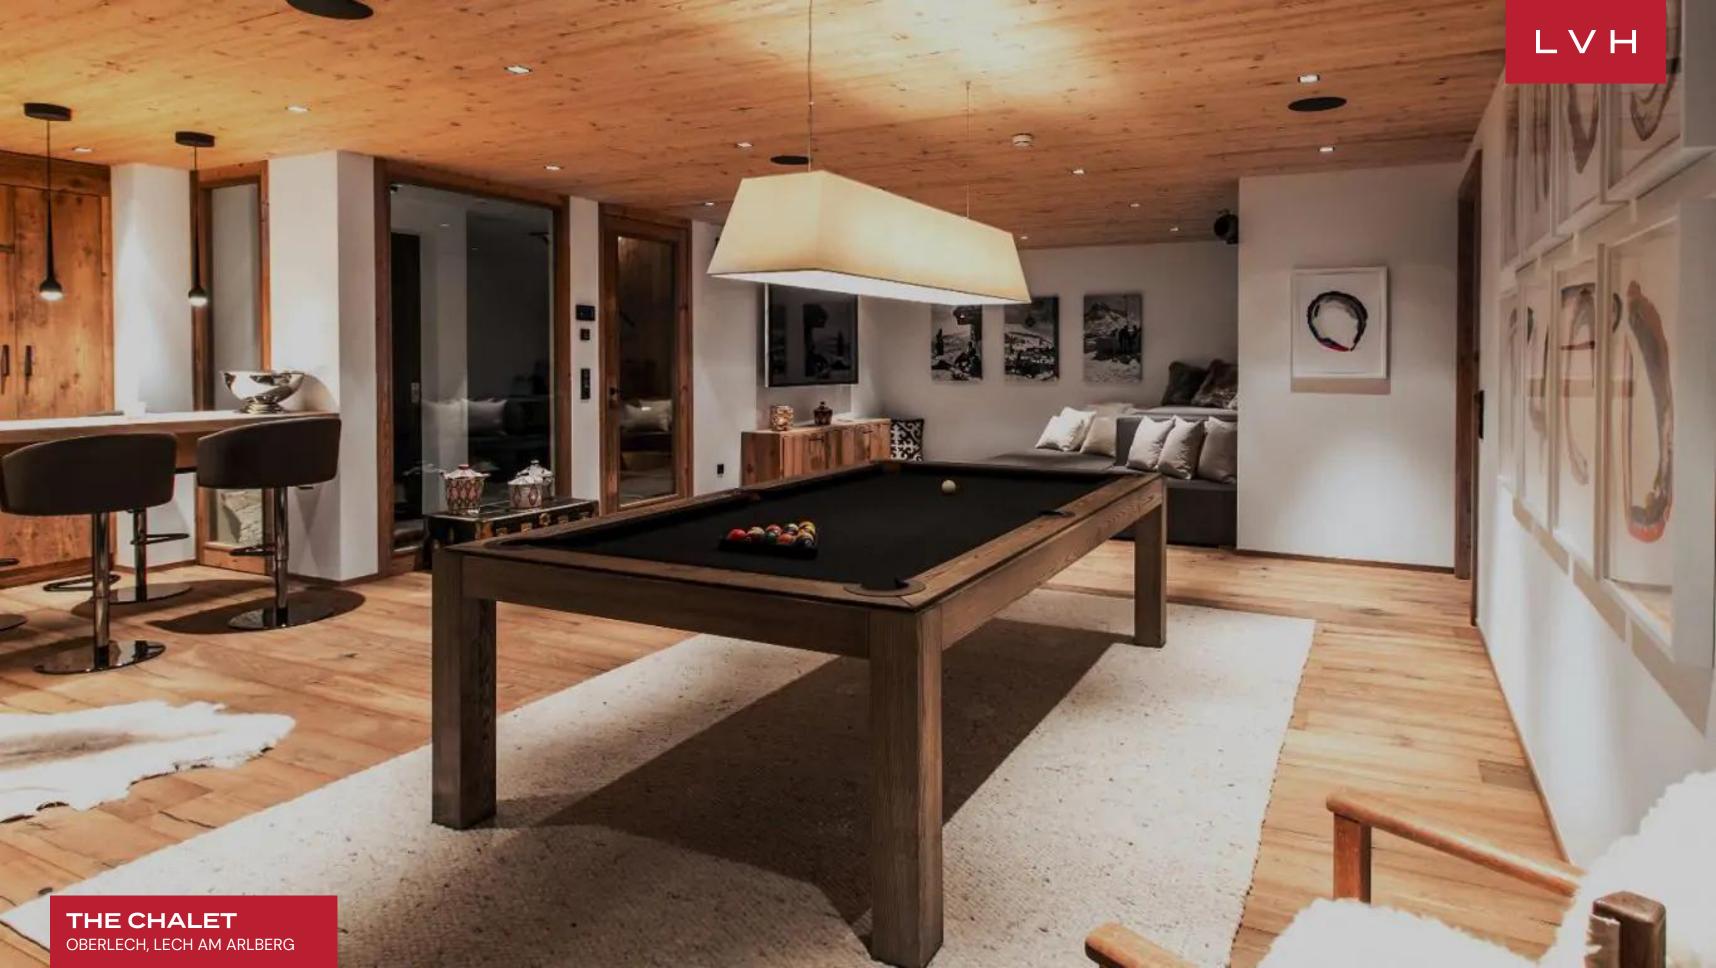

A masterclass in coziness and ski lodge charm, The Chalet is well equipped for idyllic family scenes with amenities for everyone. Rustic rough-hewn timber accents envelop the interiors, while exposed beam vaulted ceilings blend beautifully with warm palettes highlighted by an enchanting fireplace. Harmonious, serene, and elegant, natural wood textures meld harmoniously with chic deep-seated modern sofas and whimsical deer antlers on the walls. A state-of-the-art kitchen and elegant formal dining area set the scene for fantastic gastronomic experiences with modern LED lighting creating exceptional nocturnal ambiance. Individually appointed, each of the four ensuite bedrooms has a distinct personality. Comprehensive in-home wellness facilities include a massage area, indoor Jacuzzi, sauna, and a well-appointed gym.

#### INTERIOR

- Cable, Satellite or Smart TV
- Dining Room
- Fireplace
- Gym
- Indoor Hot Tub
- Laundry
- Massage Room
- Home Office
- Sauna
- Ski Room
- Sound System
- Staff Quarters