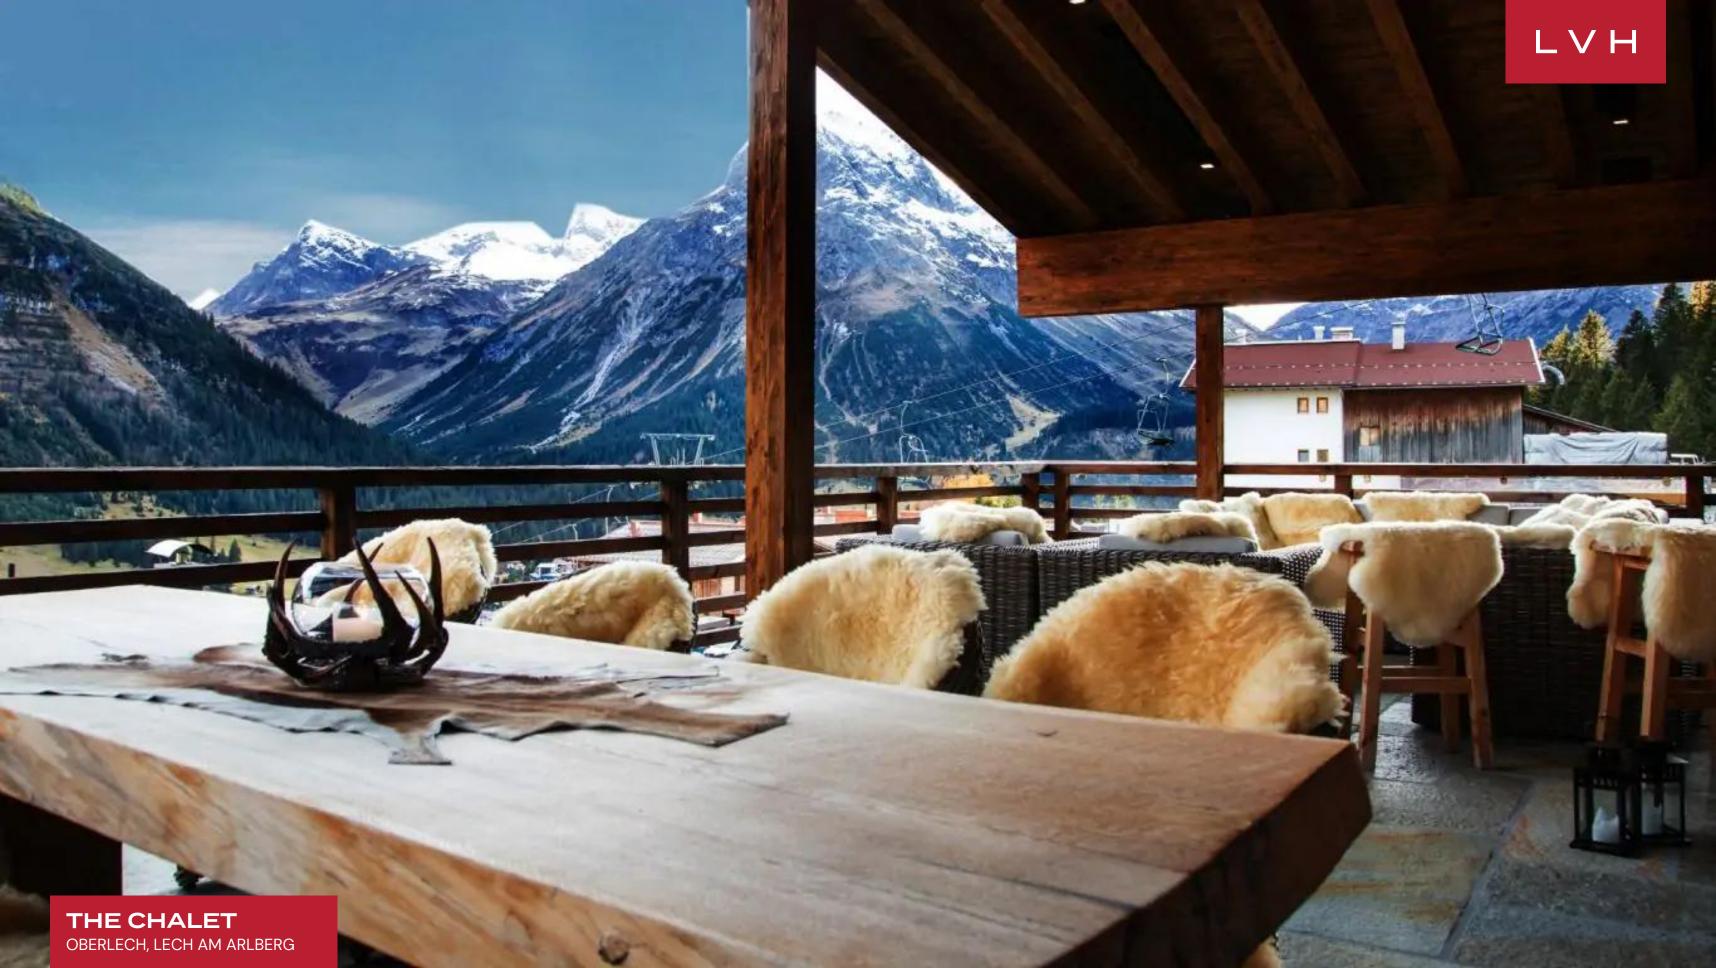

Gorgeous wrap-around balconies command vertiginous views over the mountains. Indulge in fine conversation enveloped by the replenishing mountain air beneath an impossibly starry night sky with a nightcap from the outdoor bar seating around the al fresco dining area. Normal snow conditions allow guests to ski to the front door while blissful apres-ski rituals can be indulged under the stars.

#### LOCATION

- Mountain View
- Ski In / Ski Out