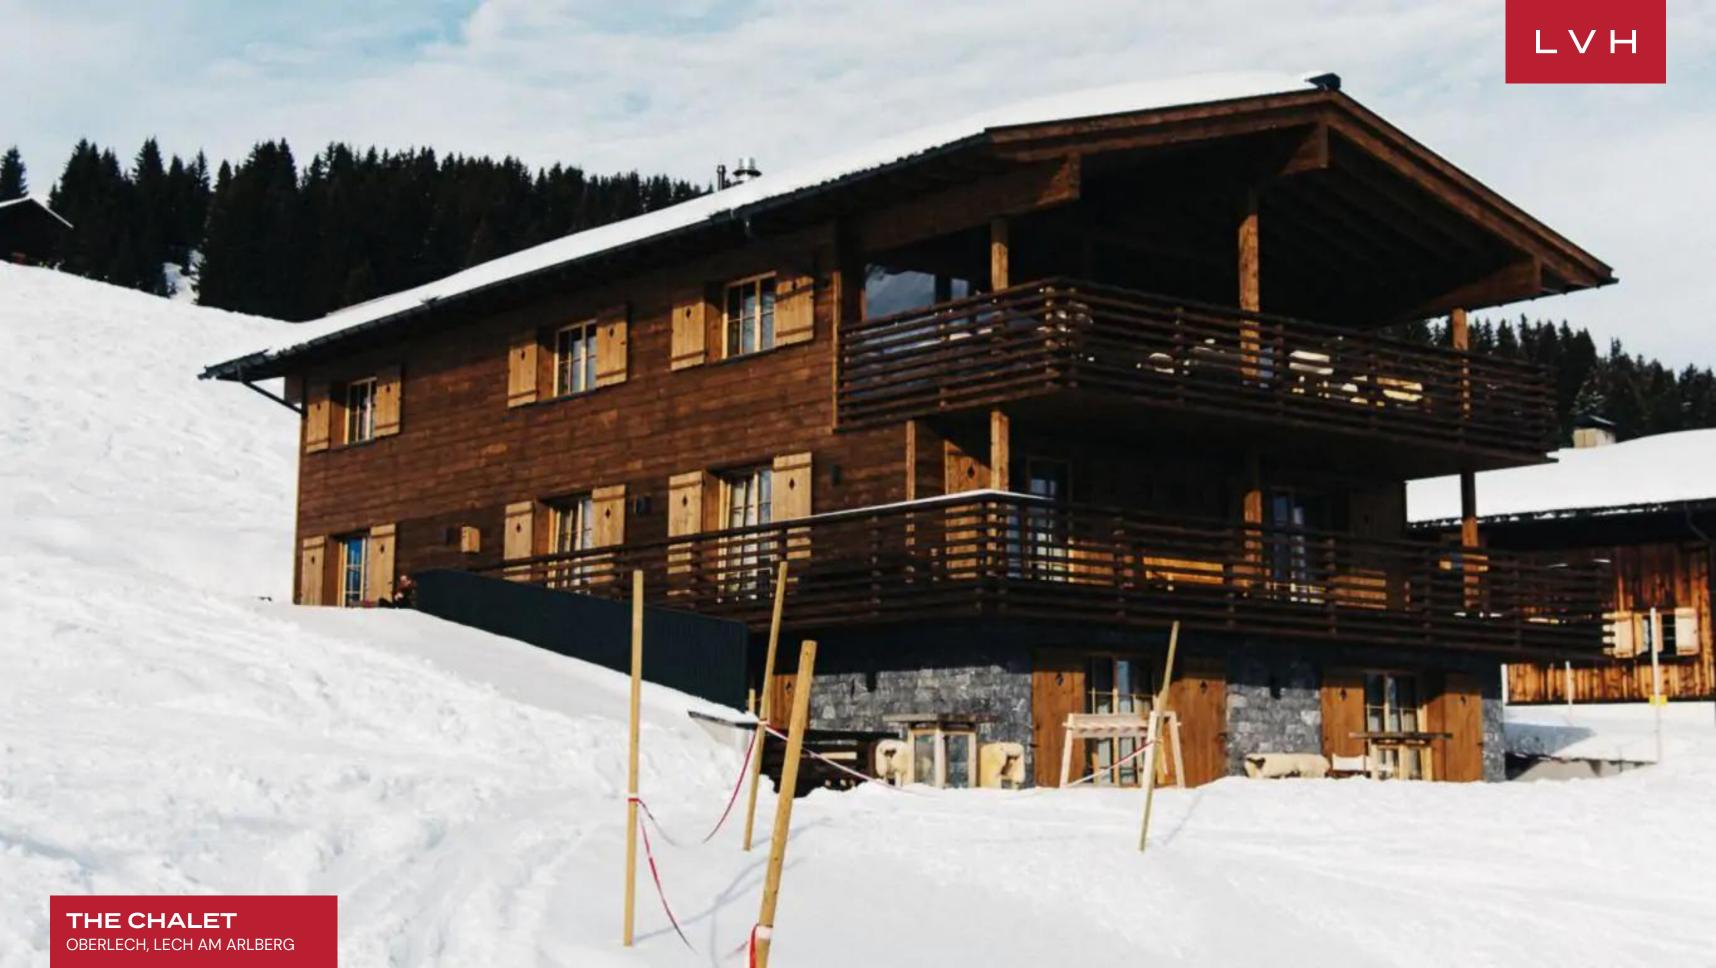

#### OBERLECH, LECH AM ARLBERG

The Chalet is a stunning retreat that enjoys direct access from the ski slopes while overlooking the beautiful mountain vistas. Straddling a gorgeous hillside, this luxury vacation estate pairs natural splendor with deluxe twenty-first-century amenities. This revered Lech am Arlberg luxury vacation rental is tailor-made for the most discerning clientele.

A masterclass in coziness and ski lodge charm, The Chalet is well equipped for idyllic family scenes with amenities for everyone. Rustic rough-hewn timber accents envelop the interiors, while exposed beam vaulted ceilings blend beautifully with warm palettes highlighted by an enchanting fireplace. Harmonious, serene, and elegant, natural wood textures meld harmoniously with chic deep-seated modern sofas and whimsical deer antlers on the walls. A state-of-the-art kitchen and elegant formal dining area set the scene for fantastic gastronomic experiences with modern LED lighting creating exceptional nocturnal ambiance. Individually appointed, each of the four ensuite bedrooms has a distinct personality. Comprehensive in-home wellness facilities include a massage area, indoor Jacuzzi, sauna, and a well-appointed gym.

Gorgeous wrap-around balconies command vertiginous views over the mountains. Indulge in fine conversation enveloped by the replenishing mountain air beneath an impossibly starry night sky with a nightcap from the outdoor bar seating around the al fresco dining area. Normal snow conditions allow guests to ski to the front door while blissful apres-ski rituals can be indulged under the stars.