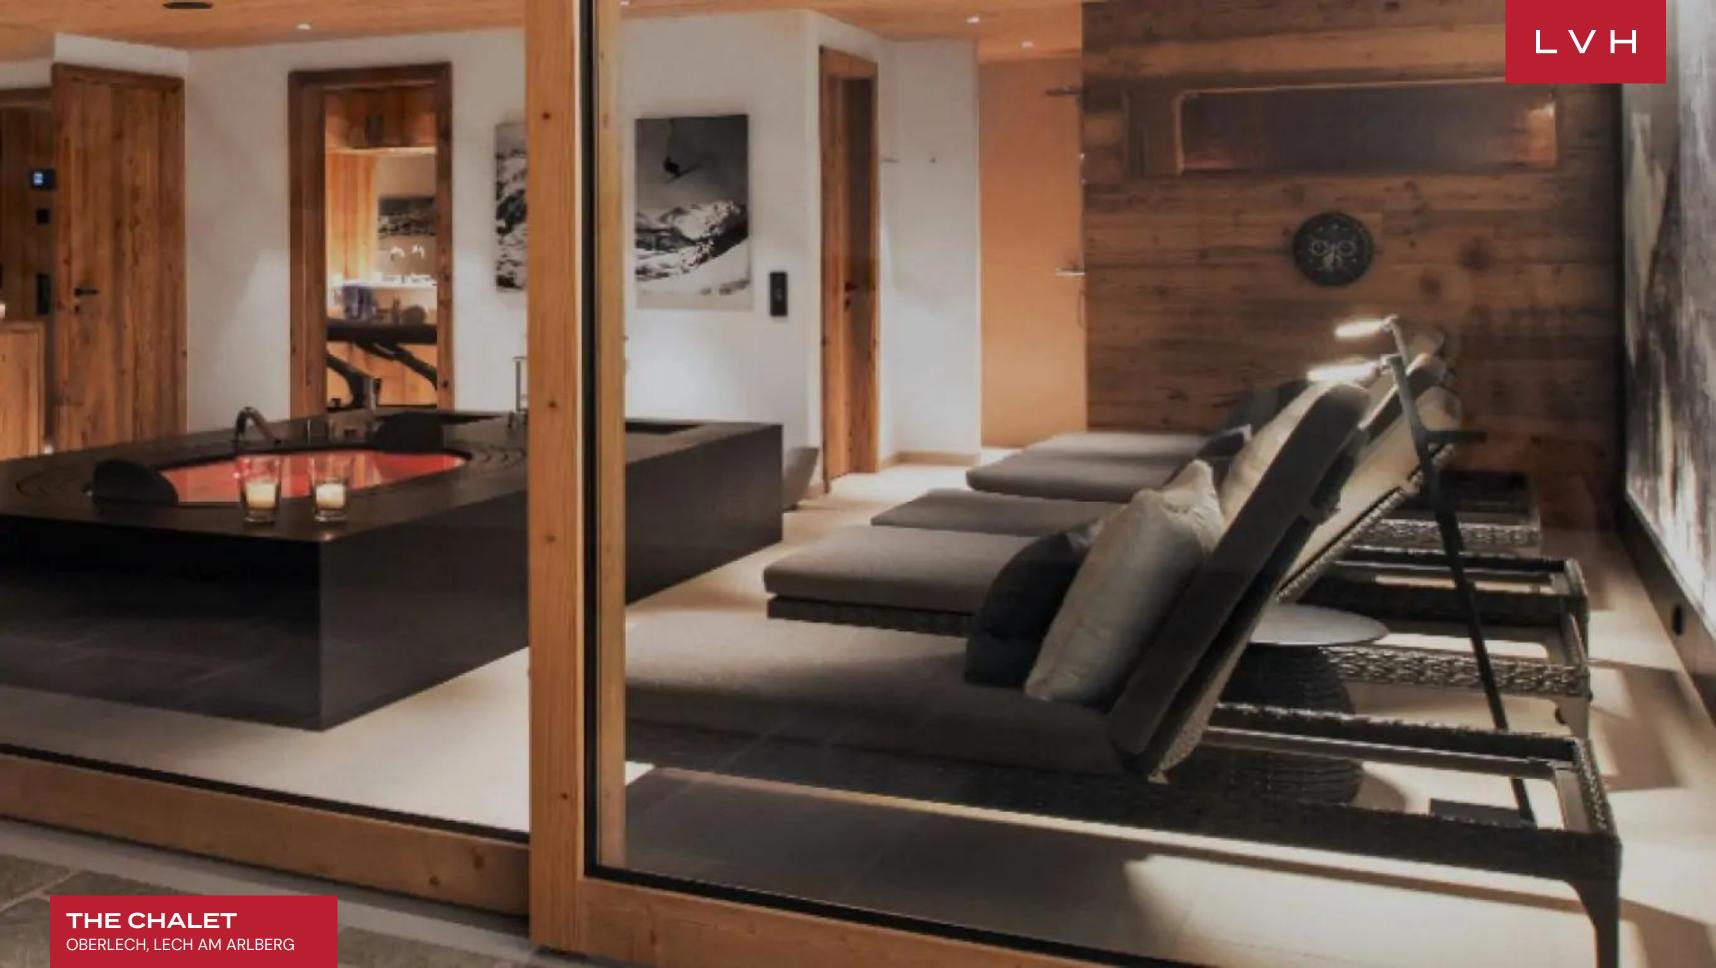

A masterclass in coziness and ski lodge charm, The Chalet is well equipped for idyllic family scenes with amenities for everyone. Rustic rough-hewn timber accents envelop the interiors, while exposed beam vaulted ceilings blend beautifully with warm palettes highlighted by an enchanting fireplace. Harmonious, serene, and elegant, natural wood textures meld harmoniously with chic deep-seated modern sofas and whimsical deer antlers on the walls. A state-of-the-art kitchen and elegant formal dining area set the scene for fantastic gastronomic experiences with modern LED lighting creating exceptional nocturnal ambiance. Individually appointed, each of the four ensuite bedrooms has a distinct personality. Comprehensive in-home wellness facilities include a massage area, indoor Jacuzzi, sauna, and a well-appointed gym.

#### INTERIOR

- Cable, Satellite or Smart TV
- Dining Room
- Fireplace
- Gym
- Indoor Hot Tub
- Laundry
- Massage Room
- Home Office
- Sauna
- Ski Room
- Sound System
- Staff Quarters