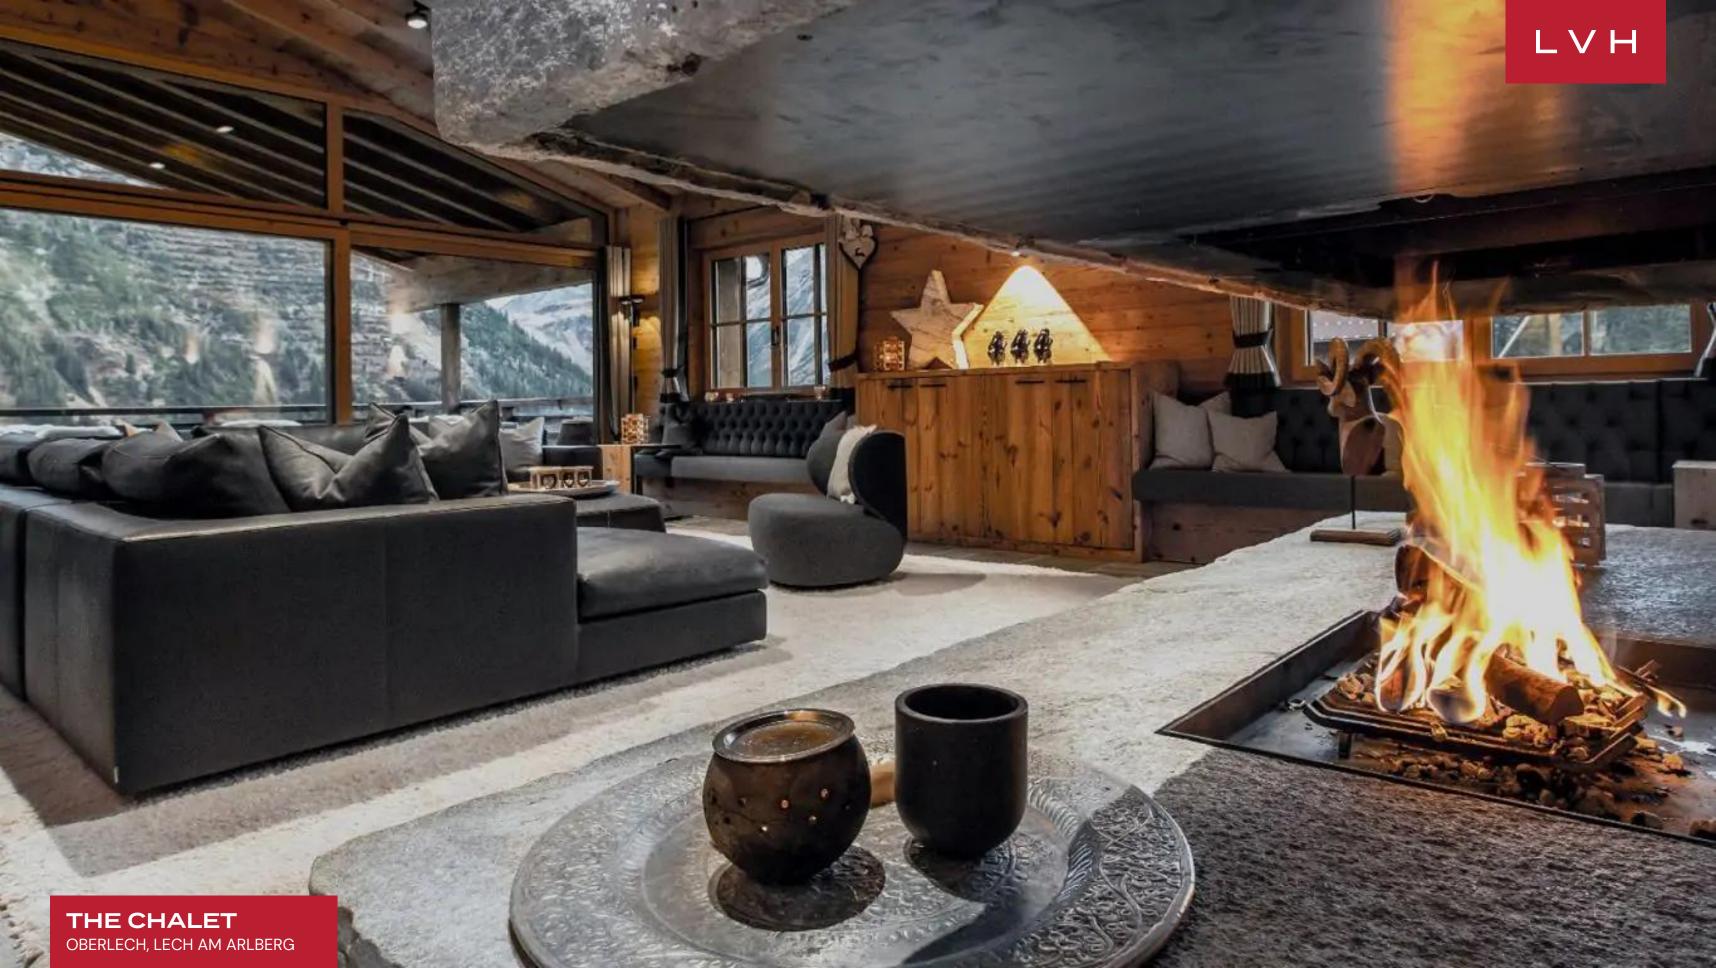

A masterclass in coziness and ski lodge charm, The Chalet is well equipped for idyllic family scenes with amenities for everyone. Rustic rough-hewn timber accents envelop the interiors, while exposed beam vaulted ceilings blend beautifully with warm palettes highlighted by an enchanting fireplace. Harmonious, serene, and elegant, natural wood textures meld harmoniously with chic deep-seated modern sofas and whimsical deer antlers on the walls. A state-of-the-art kitchen and elegant formal dining area set the scene for fantastic gastronomic experiences with modern LED lighting creating exceptional nocturnal ambiance. Individually appointed, each of the four ensuite bedrooms has a distinct personality. Comprehensive in-home wellness facilities include a massage area, indoor Jacuzzi, sauna, and a well-appointed gym.

Gorgeous wrap-around balconies command vertiginous views over the mountains. Indulge in fine conversation enveloped by the replenishing mountain air beneath an impossibly starry night sky with a nightcap from the outdoor bar seating around the al fresco dining area. Normal snow conditions allow guests to ski to the front door while blissful apres-ski rituals can be indulged under the stars.