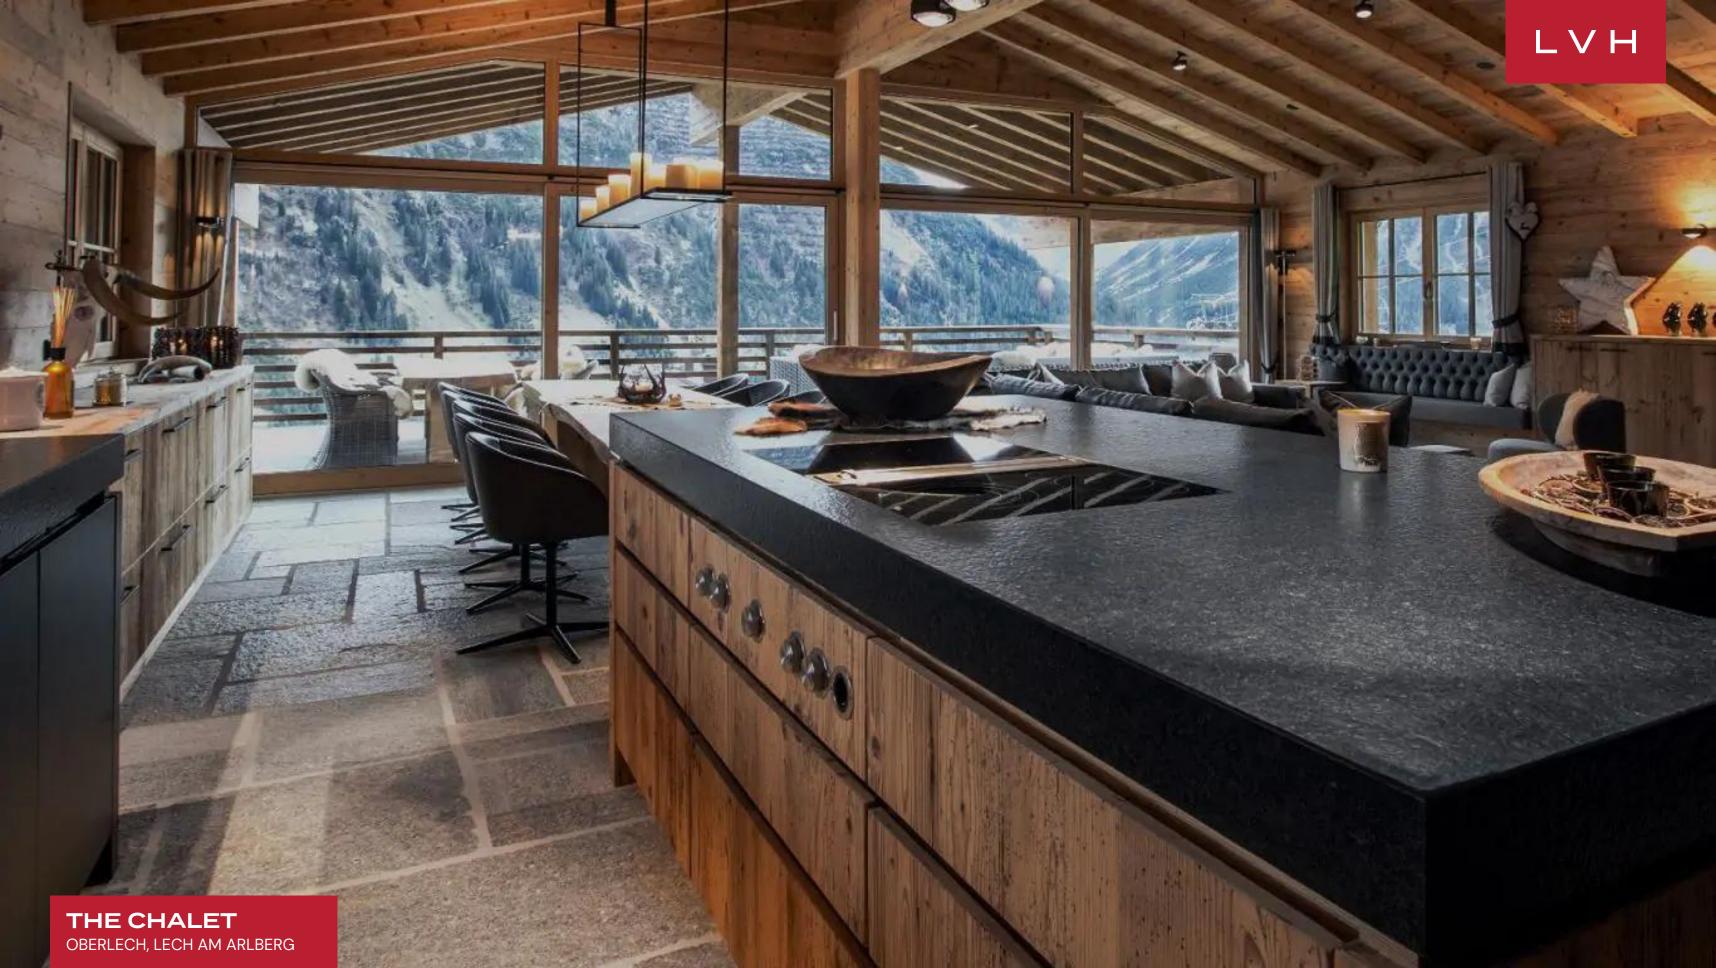

A masterclass in coziness and ski lodge charm, The Chalet is well equipped for idyllic family scenes with amenities for everyone. Rustic rough-hewn timber accents envelop the interiors, while exposed beam vaulted ceilings blend beautifully with warm palettes highlighted by an enchanting fireplace. Harmonious, serene, and elegant, natural wood textures meld harmoniously with chic deep-seated modern sofas and whimsical deer antlers on the walls. A state-of-the-art kitchen and elegant formal dining area set the scene for fantastic gastronomic experiences with modern LED lighting creating exceptional nocturnal ambiance. Individually appointed, each of the four ensuite bedrooms has a distinct personality. Comprehensive in-home wellness facilities include a massage area, indoor Jacuzzi, sauna, and a well-appointed gym.

Gorgeous wrap-around balconies command vertiginous views over the mountains. Indulge in fine conversation enveloped by the replenishing mountain air beneath an impossibly starry night sky with a nightcap from the outdoor bar seating around the al fresco dining area. Normal snow conditions allow guests to ski to the front door while blissful apres-ski rituals can be indulged under the stars.