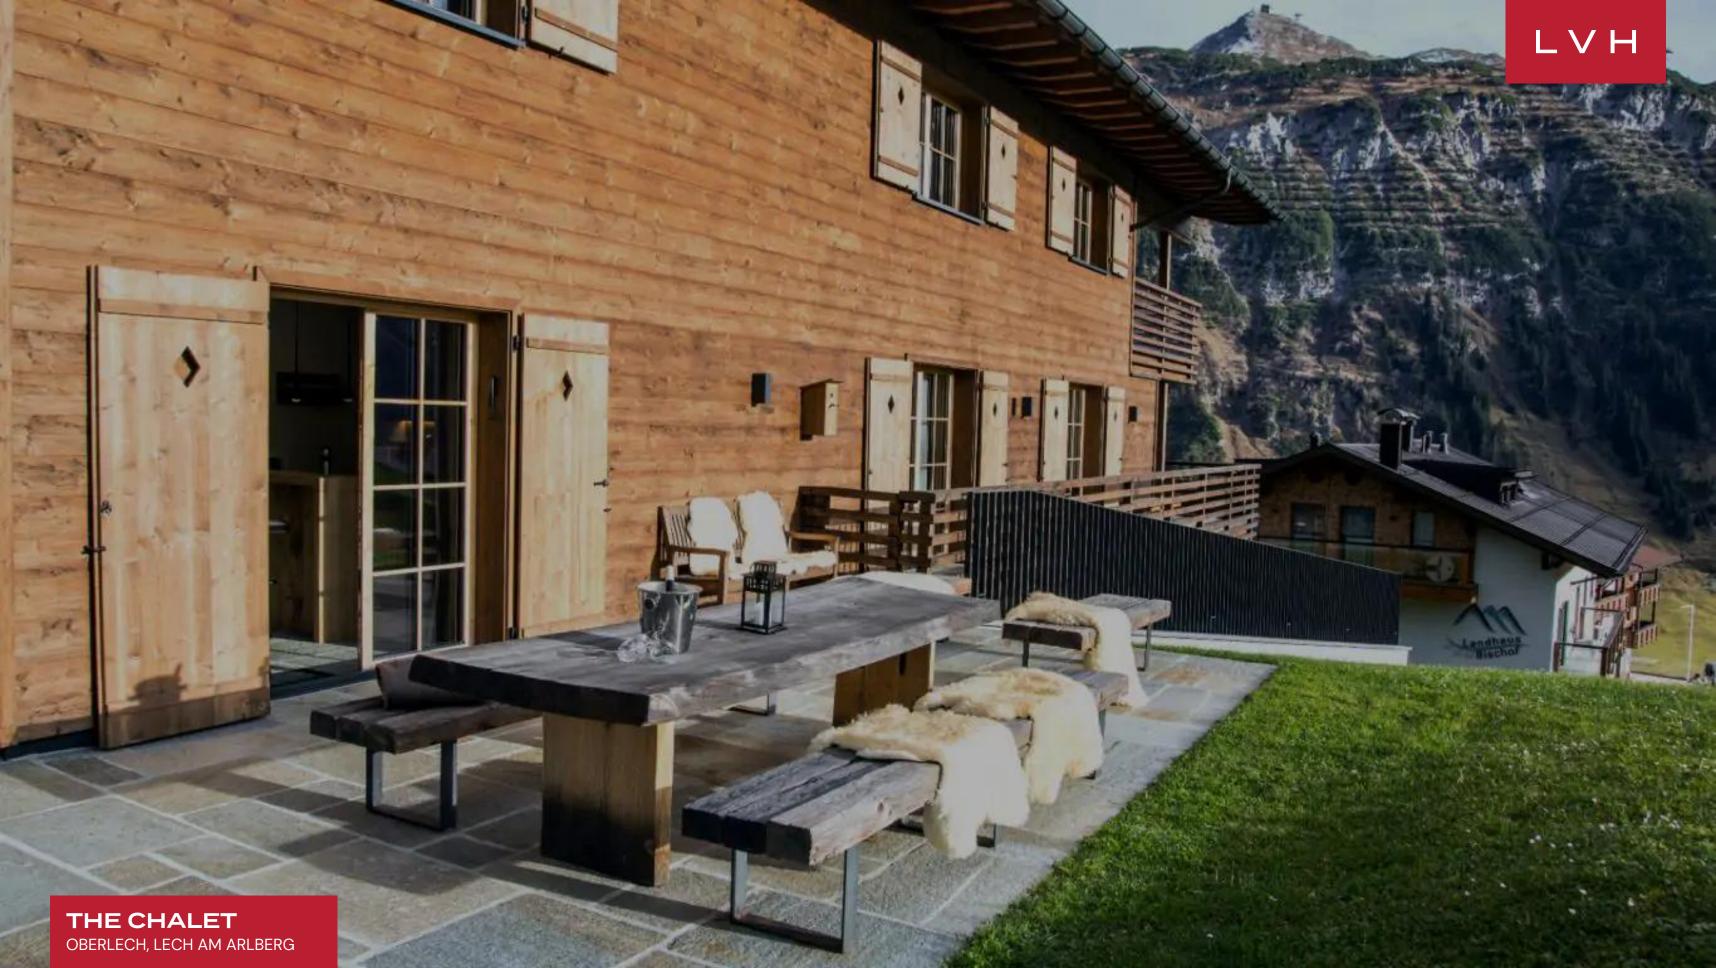

Gorgeous wrap-around balconies command vertiginous views over the mountains. Indulge in fine conversation enveloped by the replenishing mountain air beneath an impossibly starry night sky with a nightcap from the outdoor bar seating around the al fresco dining area. Normal snow conditions allow guests to ski to the front door while blissful apres-ski rituals can be indulged under the stars.

#### **EXTERIOR**

- Garage
- Sun Loungers
- Al Fresco Dining
- Patio
- Terrace