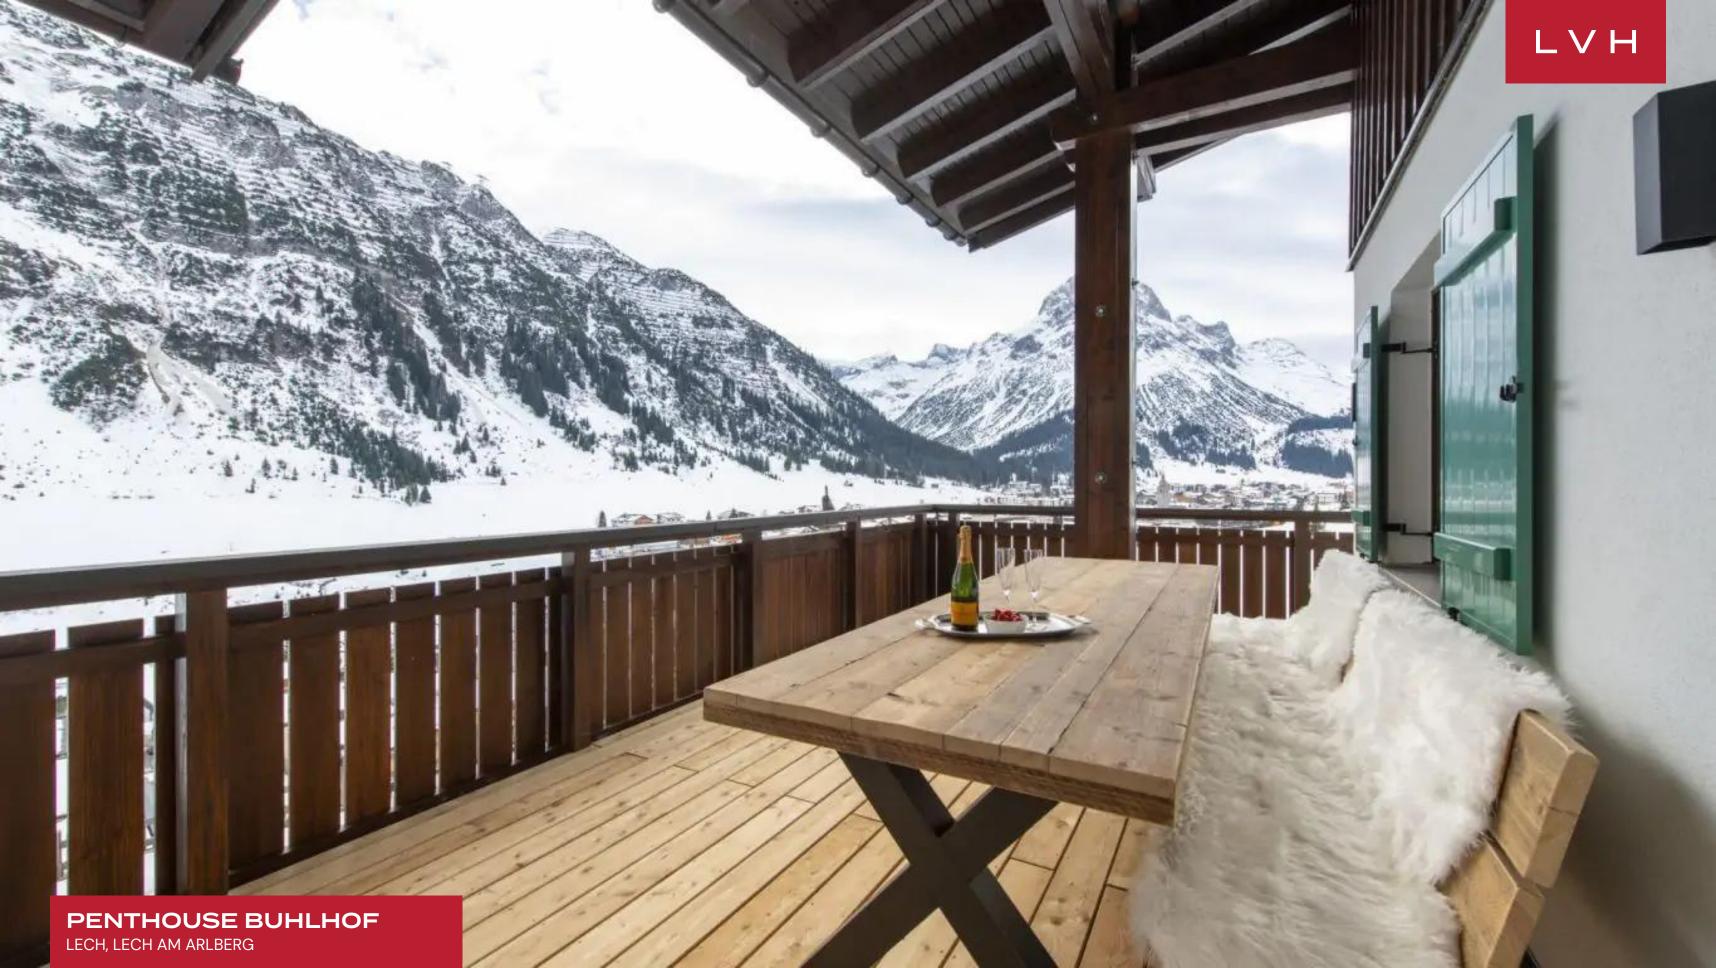

Stunning mountainscape scenes pour onto the expansive terrace, complete with a unique outdoor-indoor hot tub. Soak in the vistas before the sparkling lights of Lech in the therapeutic waters of the hot tub, enveloped in the pristine mountain air and the fairytale-like beauty of the Austrian Alps.

#### INTERIOR

- EXTERIOR
- Cable, Satellite or Smart TV
- Dining Area
- Fireplace
- Fitness Room
- Sauna
- Spa Lounge

- Hot Tub
- Al Fresco Dining
- Terrace