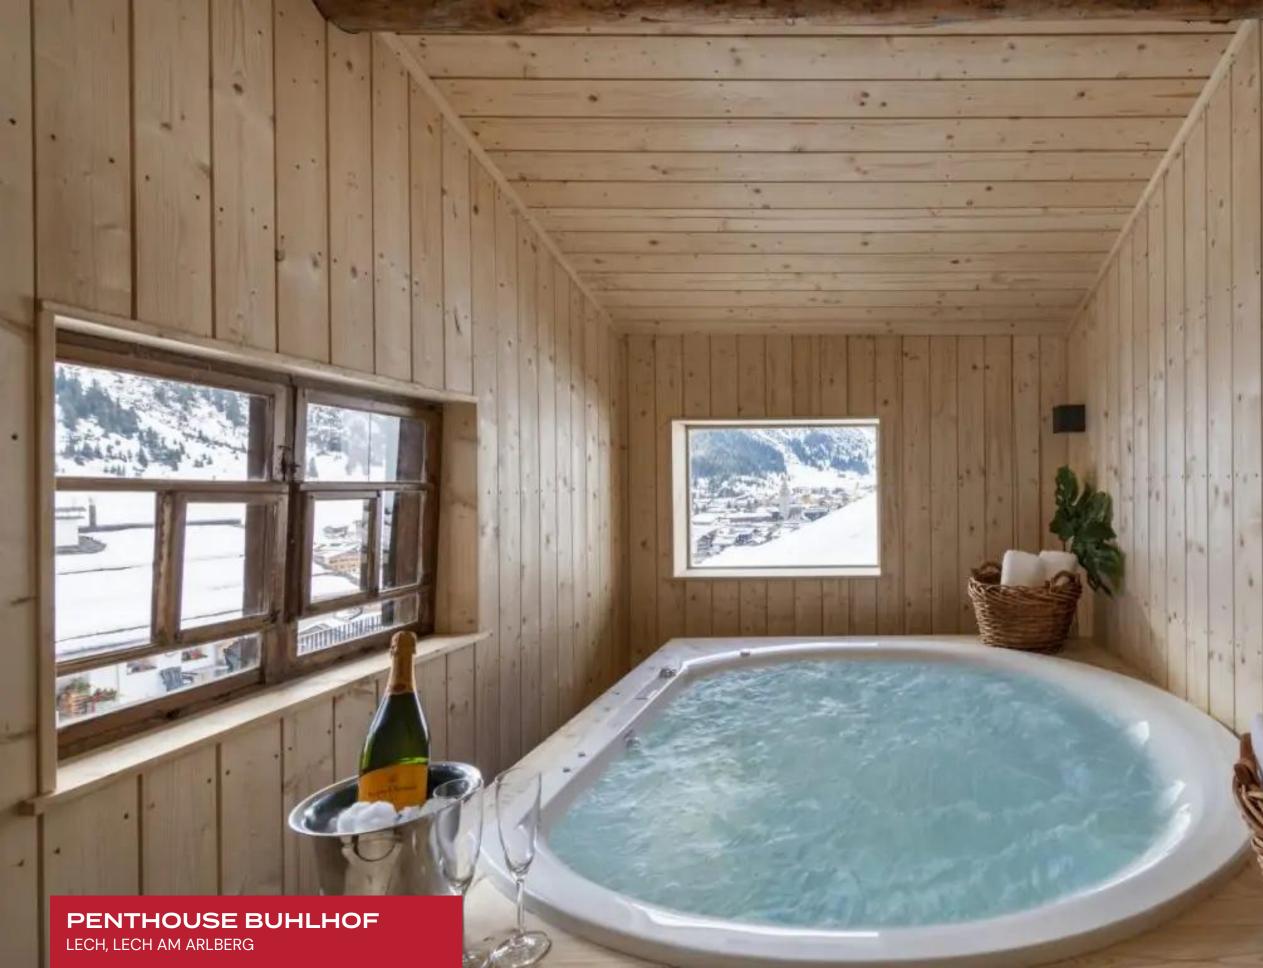

Stunning mountainscape scenes pour onto the expansive terrace, complete with a unique outdoor-indoor hot tub. Soak in the vistas before the sparkling lights of Lech in the therapeutic waters of the hot tub, enveloped in the pristine mountain air and the fairytale-like beauty of the Austrian Alps.

#### SHARED

- Elevator
- Indoor Hot Tub