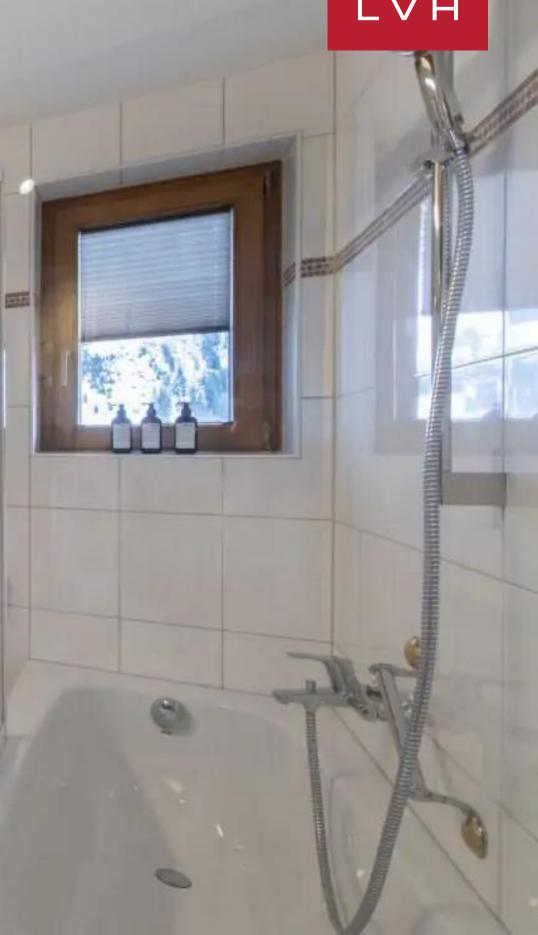

#### INTERIOR

- EXTERIOR
- Cable, Satellite or Smart TV
- Dining Area
- Fireplace
- Fitness Room
- Sauna
- Spa Lounge

- Hot Tub
- Al Fresco Dining
- Terrace