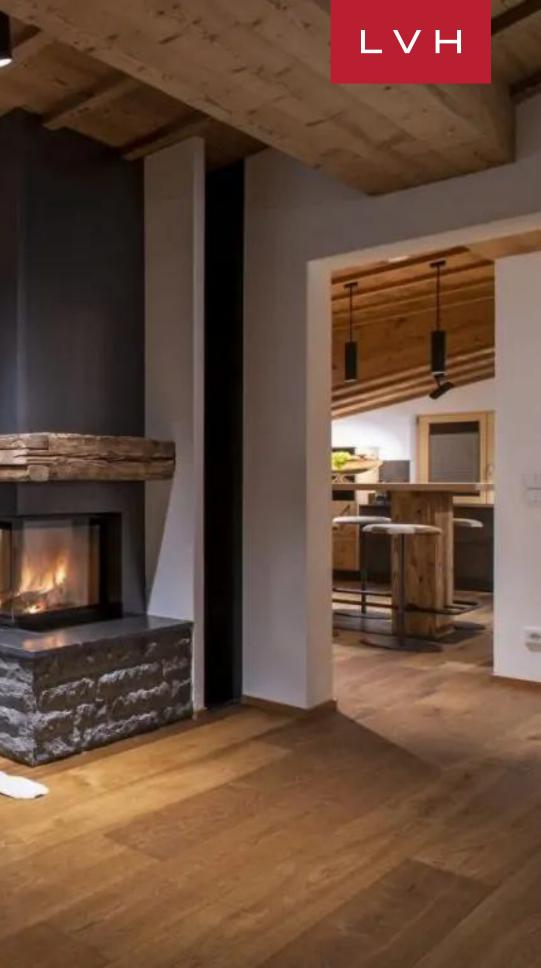

Glorious interiors present a harmonious fusion of Alpine authenticity and cosmopolitan sophistication across two floors of prime living space. Rich aged timbers, fantastically conceived ambient lighting, and neutral tones are thoughtfully wrangled to curate a deeply restful and rejuvenating space. A three-sided fireplace pivots fantastically in a fantastic open-concept space sparsely furnished with elite designer furnishings. The ultra-plush sectional offers an exceptional apres ski venue for family and loved ones. An adjacent TV room is accessible via sliding doors for maximum guest discretion and autonomy. Penthouse Buhlhof sculpts a fabulous social space for impromptu cocktail soirees or impromptu family celebrations. A large dining table seating up to 12 encourages relaxed, indulgent gastronomic dinners. A gorgeous modern kitchen fuses mountain romanticism with streamlined elegance, with deluxe fittings and ample countertops serving as the heart of the residence. A chic bar, seating up to six, is located between the kitchen and the dining area. Six sumptuous ensuite bedrooms offer a consummate solution for accommodating 12 guests in unmatched comfort, discretion, and luxury.