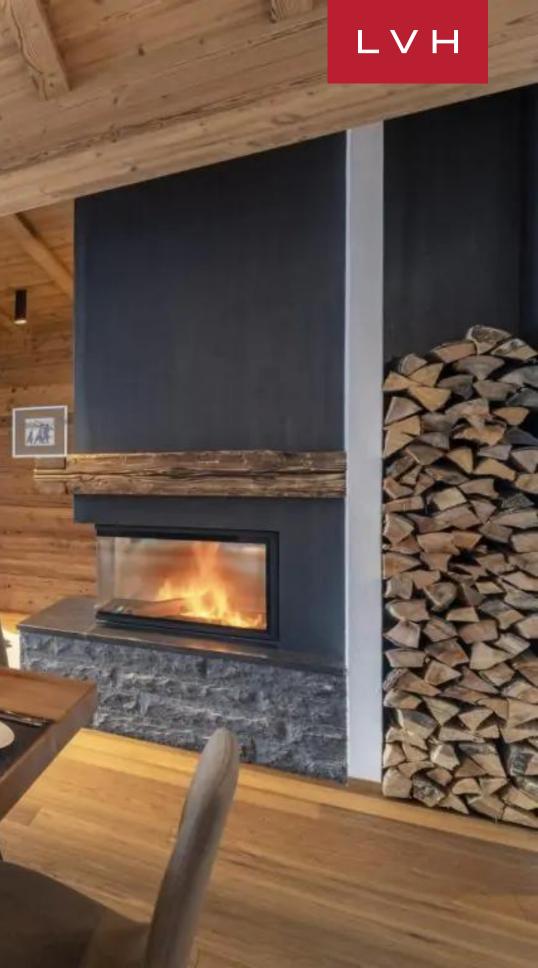

Glorious interiors present a harmonious fusion of Alpine authenticity and cosmopolitan sophistication across two floors of prime living space. Rich aged timbers, fantastically conceived ambient lighting, and neutral tones are thoughtfully wrangled to curate a deeply restful and rejuvenating space. A three-sided fireplace pivots fantastically in a fantastic open-concept space sparsely furnished with elite designer furnishings. The ultra-plush sectional offers an exceptional apres ski venue for family and loved ones. An adjacent TV room is accessible via sliding doors for maximum guest discretion and autonomy. Penthouse Buhlhof sculpts a fabulous social space for impromptu cocktail soirees or impromptu family celebrations. A large dining table seating up to 12 encourages relaxed, indulgent gastronomic dinners. A gorgeous modern kitchen fuses mountain romanticism with streamlined elegance, with deluxe fittings and ample countertops serving as the heart of the residence. A chic bar, seating up to six, is located between the kitchen and the dining area. Six sumptuous ensuite bedrooms offer a consummate solution for accommodating 12 guests in unmatched comfort, discretion, and luxury.