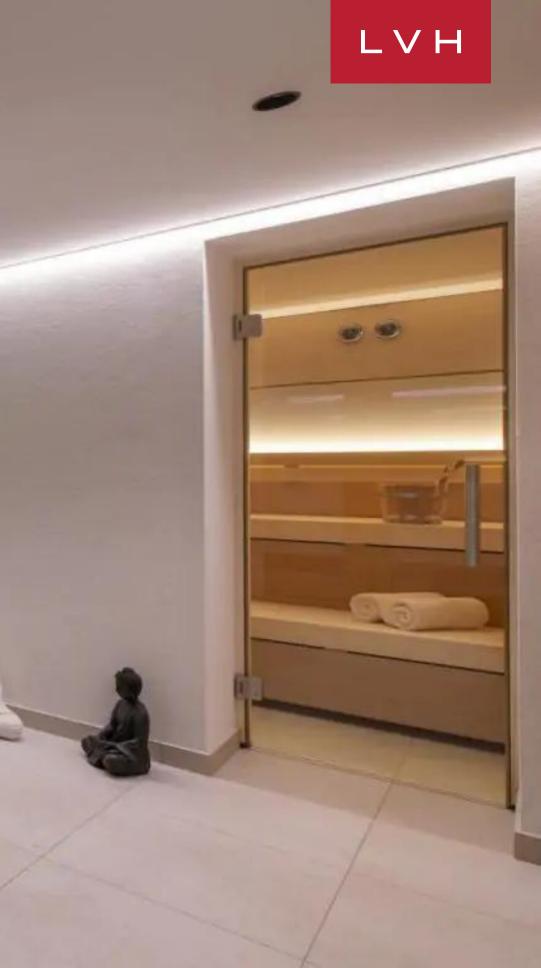

#### INTERIOR

- EXTERIOR
- Cable, Satellite or Smart TV
- Dining Area
- Fireplace
- Fitness Room
- Sauna
- Spa Lounge

- Hot Tub
- Al Fresco Dining
- Terrace

#### SHARED

- Elevator
- Indoor Hot Tub