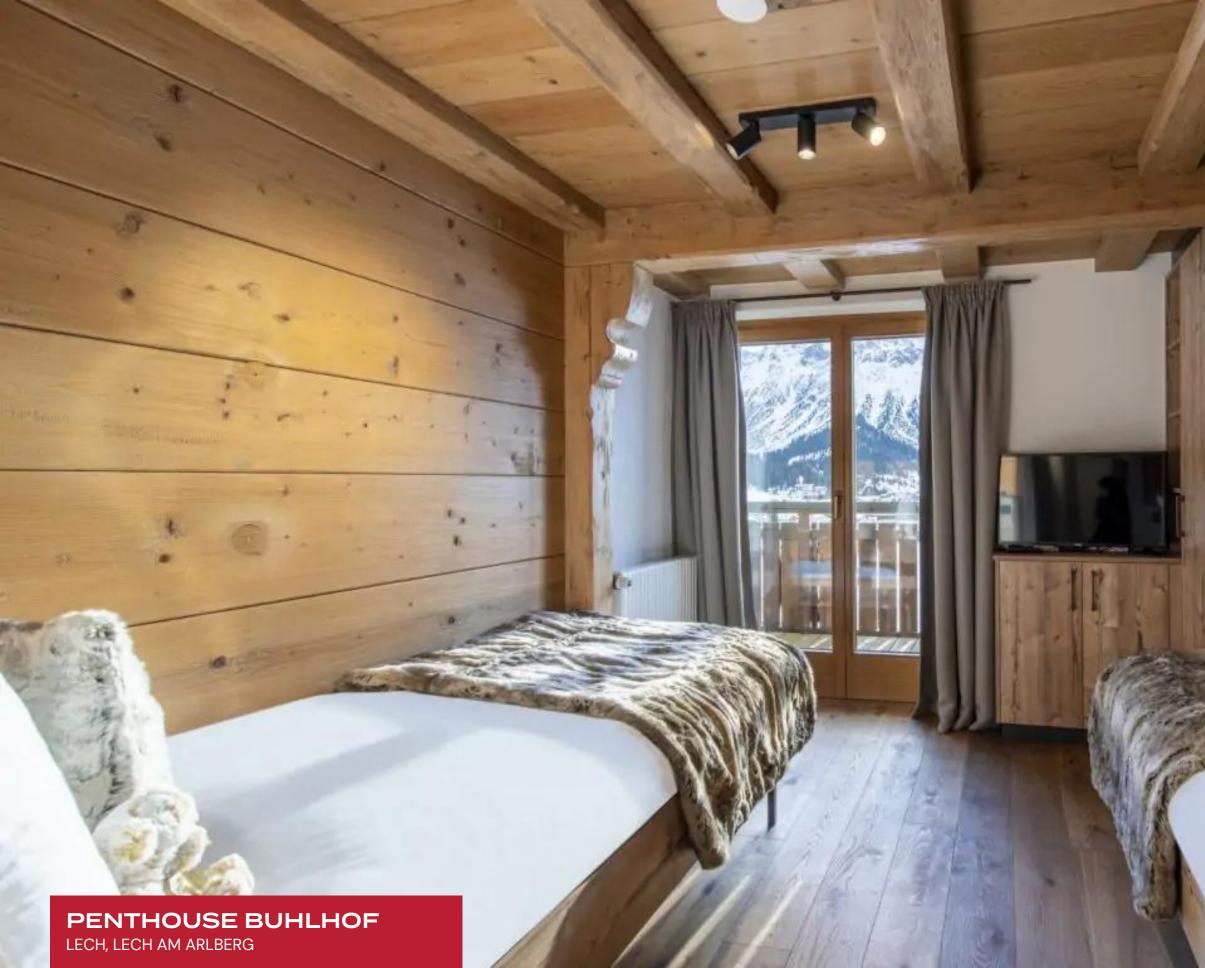

Glorious interiors present a harmonious fusion of Alpine authenticity and cosmopolitan sophistication across two floors of prime living space. Rich aged timbers, fantastically conceived ambient lighting, and neutral tones are thoughtfully wrangled to curate a deeply restful and rejuvenating space. A three-sided fireplace pivots fantastically in a fantastic open-concept space sparsely furnished with elite designer furnishings. The ultra-plush sectional offers an exceptional apres ski venue for family and loved ones. An adjacent TV room is accessible via sliding doors for maximum guest discretion and autonomy. Penthouse Buhlhof sculpts a fabulous social space for impromptu cocktail soirees or impromptu family celebrations. A large dining table seating up to 12 encourages relaxed, indulgent gastronomic dinners. A gorgeous modern kitchen fuses mountain romanticism with streamlined elegance, with deluxe fittings and ample countertops serving as the heart of the residence. A chic bar, seating up to six, is located between the kitchen and the dining area. Six sumptuous ensuite bedrooms offer a consummate solution for accommodating 12 guests in unmatched comfort, discretion, and luxury.