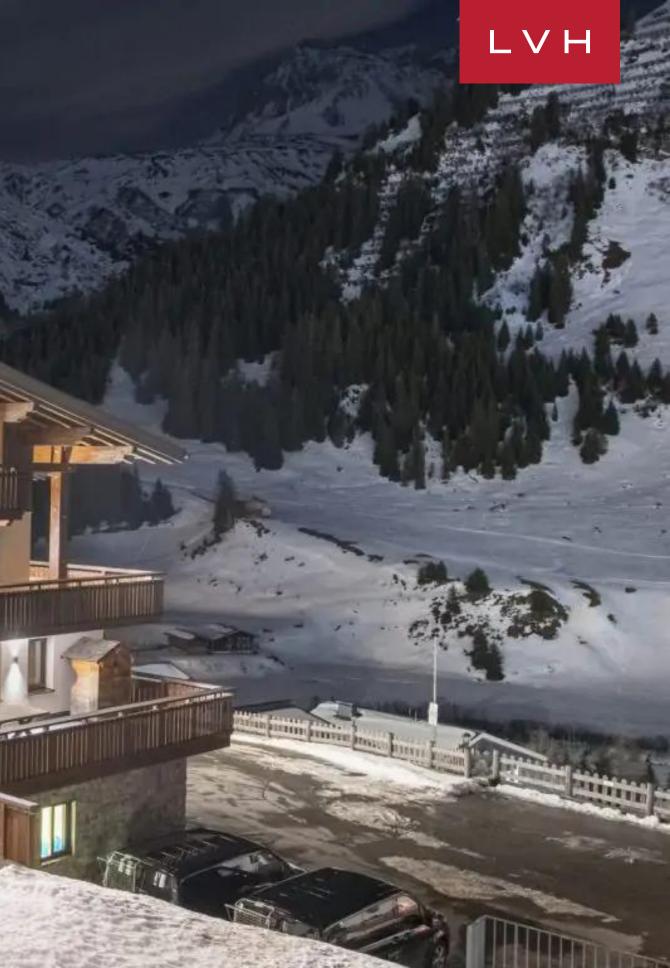

#### PENTHOUSE BUHLHOF LECH, LECH AM ARLBERG, AUSTRIA

6 BEDROOMS

12 GUESTS

淋

arter4

31.25

Stunning mountainscape scenes pour onto the expansive terrace, complete with a unique outdoor-indoor hot tub. Soak in the vistas before the sparkling lights of Lech in the therapeutic waters of the hot tub, enveloped in the pristine mountain air and the fairytale-like beauty of the Austrian Alps.

#### LOCATION

- Mountain View
- Walking Distance to Lift
- Penthouse

藏

-

= 22

AD

E.B