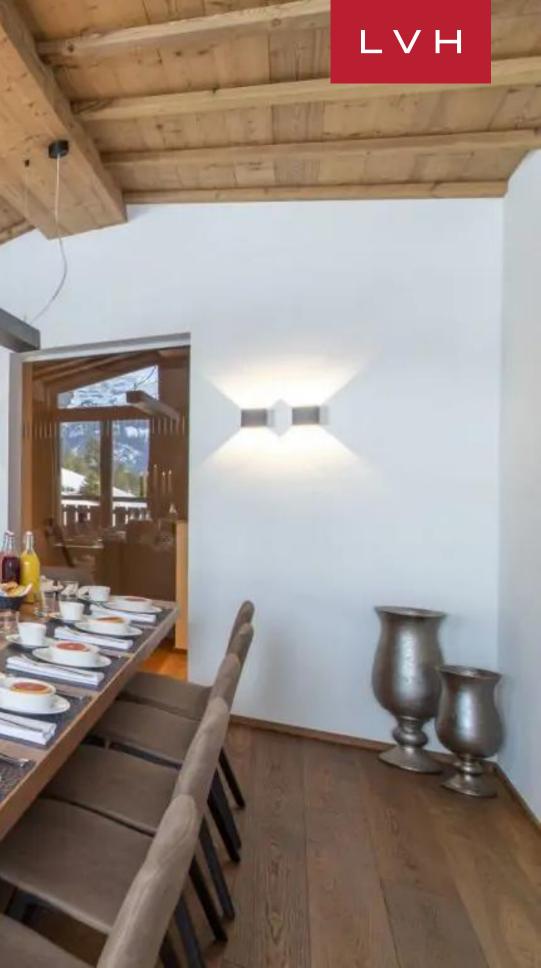

Glorious interiors present a harmonious fusion of Alpine authenticity and cosmopolitan sophistication across two floors of prime living space. Rich aged timbers, fantastically conceived ambient lighting, and neutral tones are thoughtfully wrangled to curate a deeply restful and rejuvenating space. A three-sided fireplace pivots fantastically in a fantastic open-concept space sparsely furnished with elite designer furnishings. The ultra-plush sectional offers an exceptional apres ski venue for family and loved ones. An adjacent TV room is accessible via sliding doors for maximum guest discretion and autonomy. Penthouse Buhlhof sculpts a fabulous social space for impromptu cocktail soirees or impromptu family celebrations. A large dining table seating up to 12 encourages relaxed, indulgent gastronomic dinners. A gorgeous modern kitchen fuses mountain romanticism with streamlined elegance, with deluxe fittings and ample countertops serving as the heart of the residence. A chic bar, seating up to six, is located between the kitchen and the dining area. Six sumptuous ensuite bedrooms offer a consummate solution for accommodating 12 guests in unmatched comfort, discretion, and luxury.