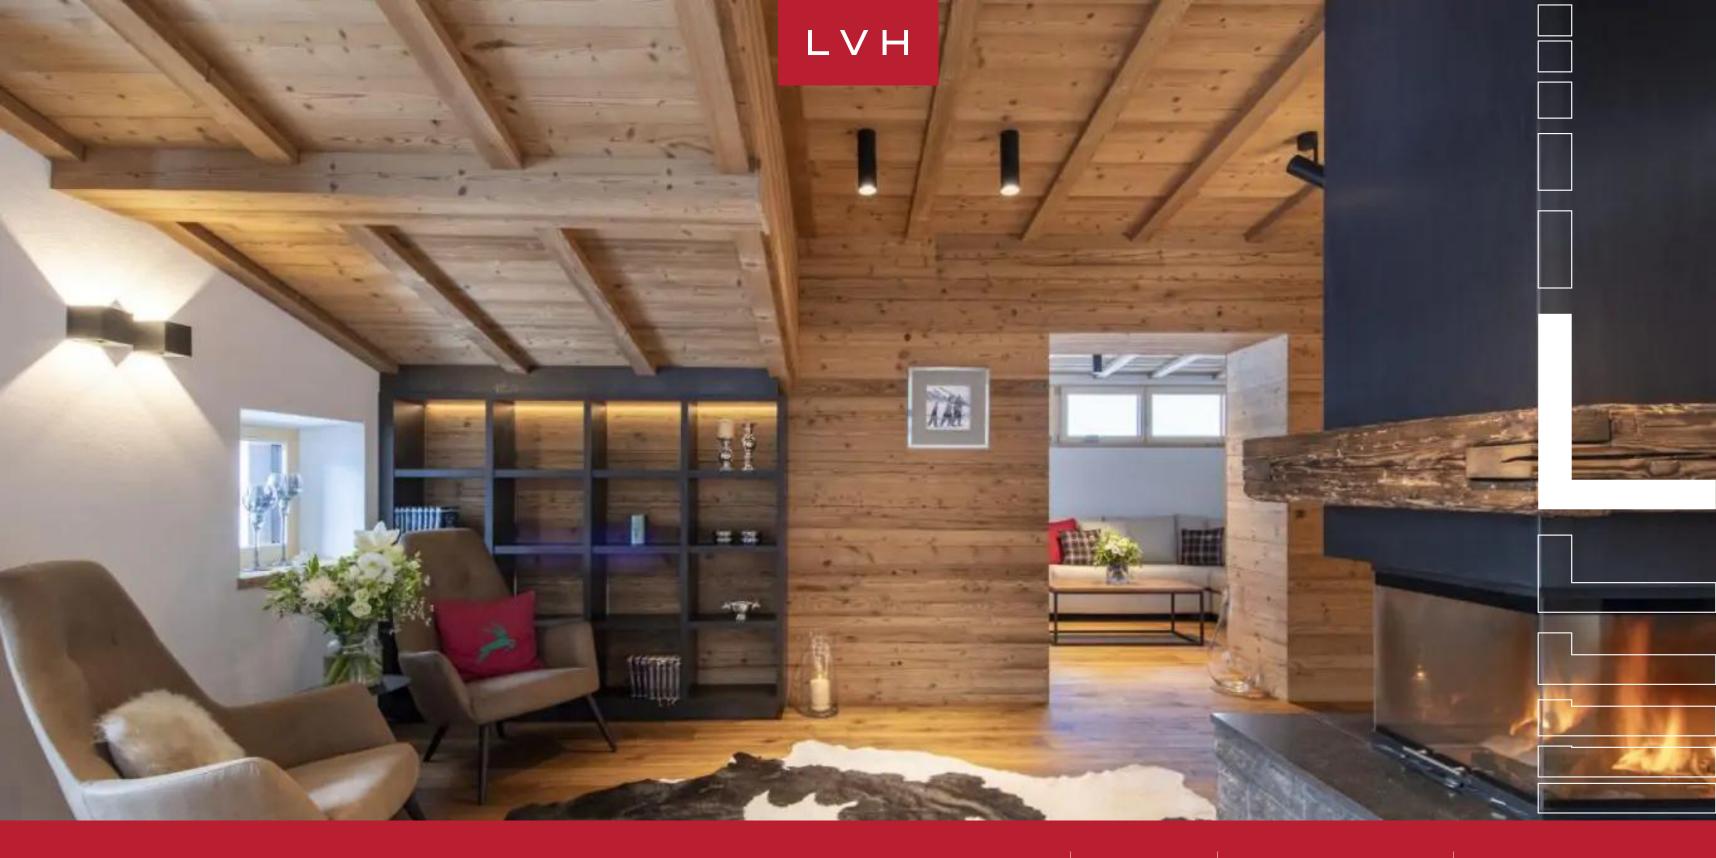

Glorious interiors present a harmonious fusion of Alpine authenticity and cosmopolitan sophistication across two floors of prime living space. Rich aged timbers, fantastically conceived ambient lighting, and neutral tones are thoughtfully wrangled to curate a deeply restful and rejuvenating space. A three-sided fireplace pivots fantastically in a fantastic open-concept space sparsely furnished with elite designer furnishings. The ultra-plush sectional offers an exceptional apres ski venue for family and loved ones. An adjacent TV room is accessible via sliding doors for maximum guest discretion and autonomy. Penthouse Buhlhof sculpts a fabulous social space for impromptu cocktail soirees or impromptu family celebrations. A large dining table seating up to 12 encourages relaxed, indulgent gastronomic dinners. A gorgeous modern kitchen fuses mountain romanticism with streamlined elegance, with deluxe fittings and ample countertops serving as the heart of the residence. A chic bar, seating up to six, is located between the kitchen and the dining area. Six sumptuous ensuite bedrooms offer a consummate solution for accommodating 12 guests in unmatched comfort, discretion, and luxury.