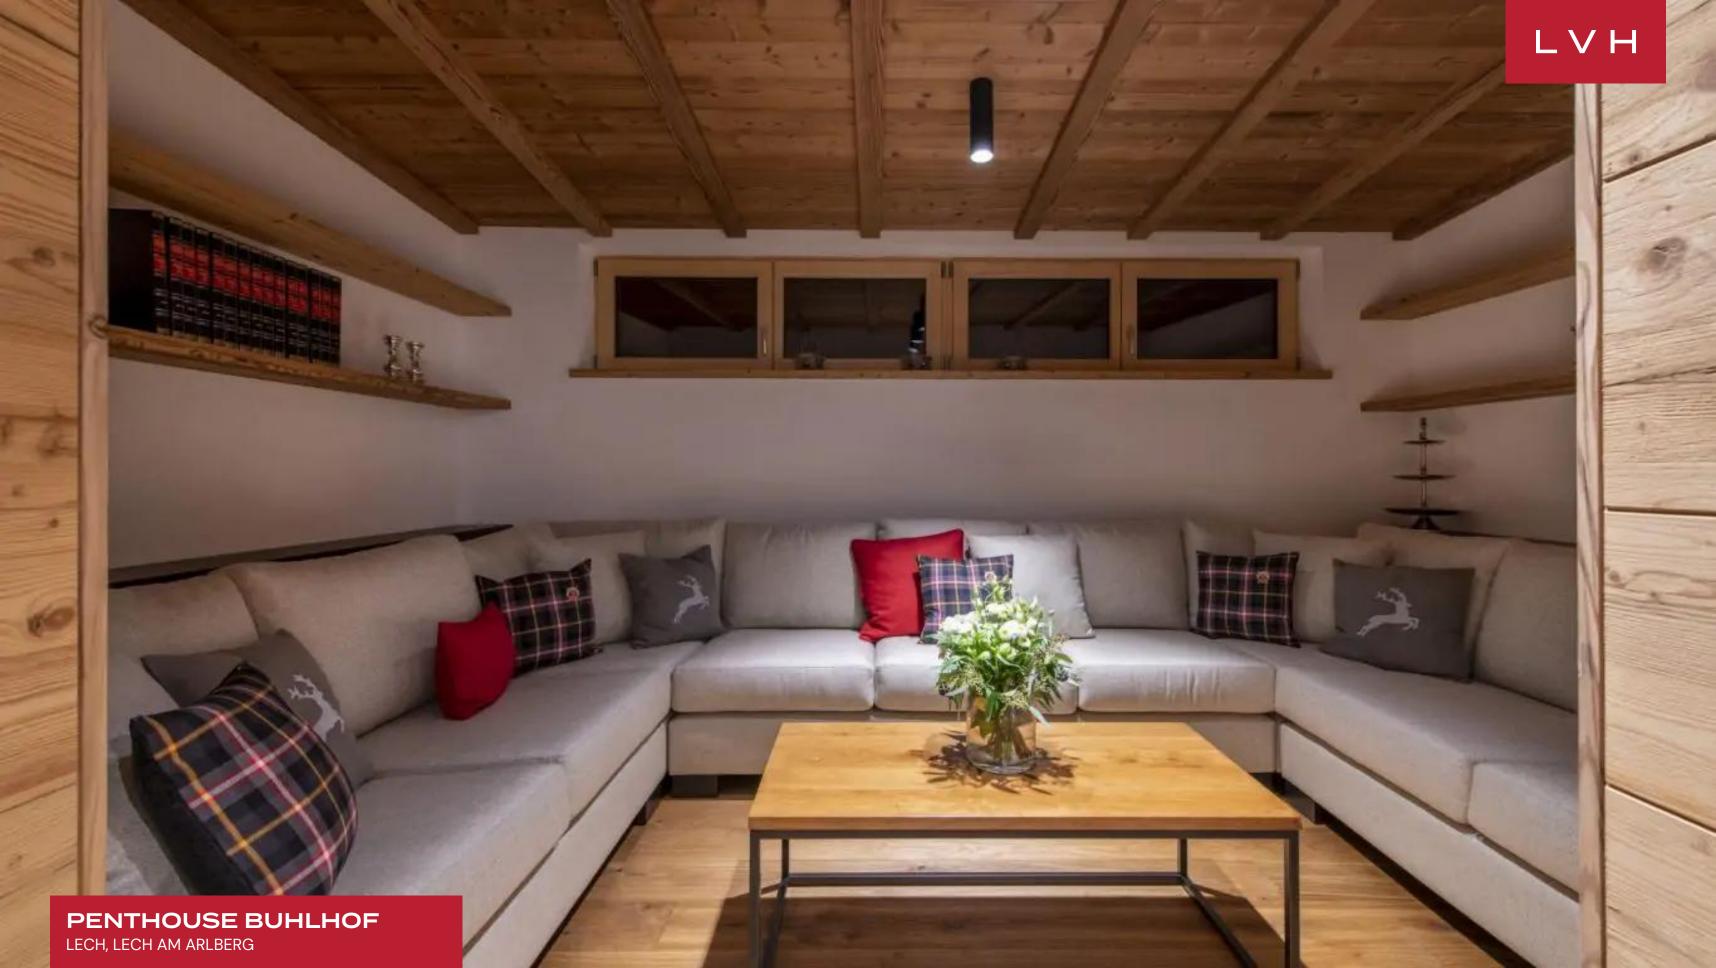

### PENTHOUSE BUHLHOF

#### LECH, LECH AM ARLBERG

Penthouse Buhlhof is a fantastic residence perched in the heart of the beguiling village of Lech. At the forefront of adrenaline-pumping mountain recreation and high-altitude luxury living, this contemporary complex is updated to the highest 21st-century specifications, worthy of one of the world's most prestigious ski destinations.

Glorious interiors present a harmonious fusion of Alpine authenticity and cosmopolitan sophistication across two floors of prime living space. Rich aged timbers, fantastically conceived ambient lighting, and neutral tones are thoughtfully wrangled to curate a deeply restful and rejuvenating space. A three-sided fireplace pivots fantastically in a fantastic open-concept space sparsely furnished with elite designer furnishings. The ultra-plush sectional offers an exceptional apres ski venue for family and loved ones. An adjacent TV room is accessible via sliding doors for maximum guest discretion and autonomy. Penthouse Buhlhof sculpts a fabulous social space for impromptu cocktail soirees or impromptu family celebrations. A large dining table seating up to 12 encourages relaxed, indulgent gastronomic dinners. A gorgeous modern kitchen fuses mountain romanticism with streamlined elegance, with deluxe fittings and ample countertops serving as the heart of the residence. A chic bar, seating up to six, is located between the kitchen and the dining area. Six sumptuous ensuite bedrooms offer a consummate solution for accommodating 12 guests in unmatched comfort, discretion, and luxury.