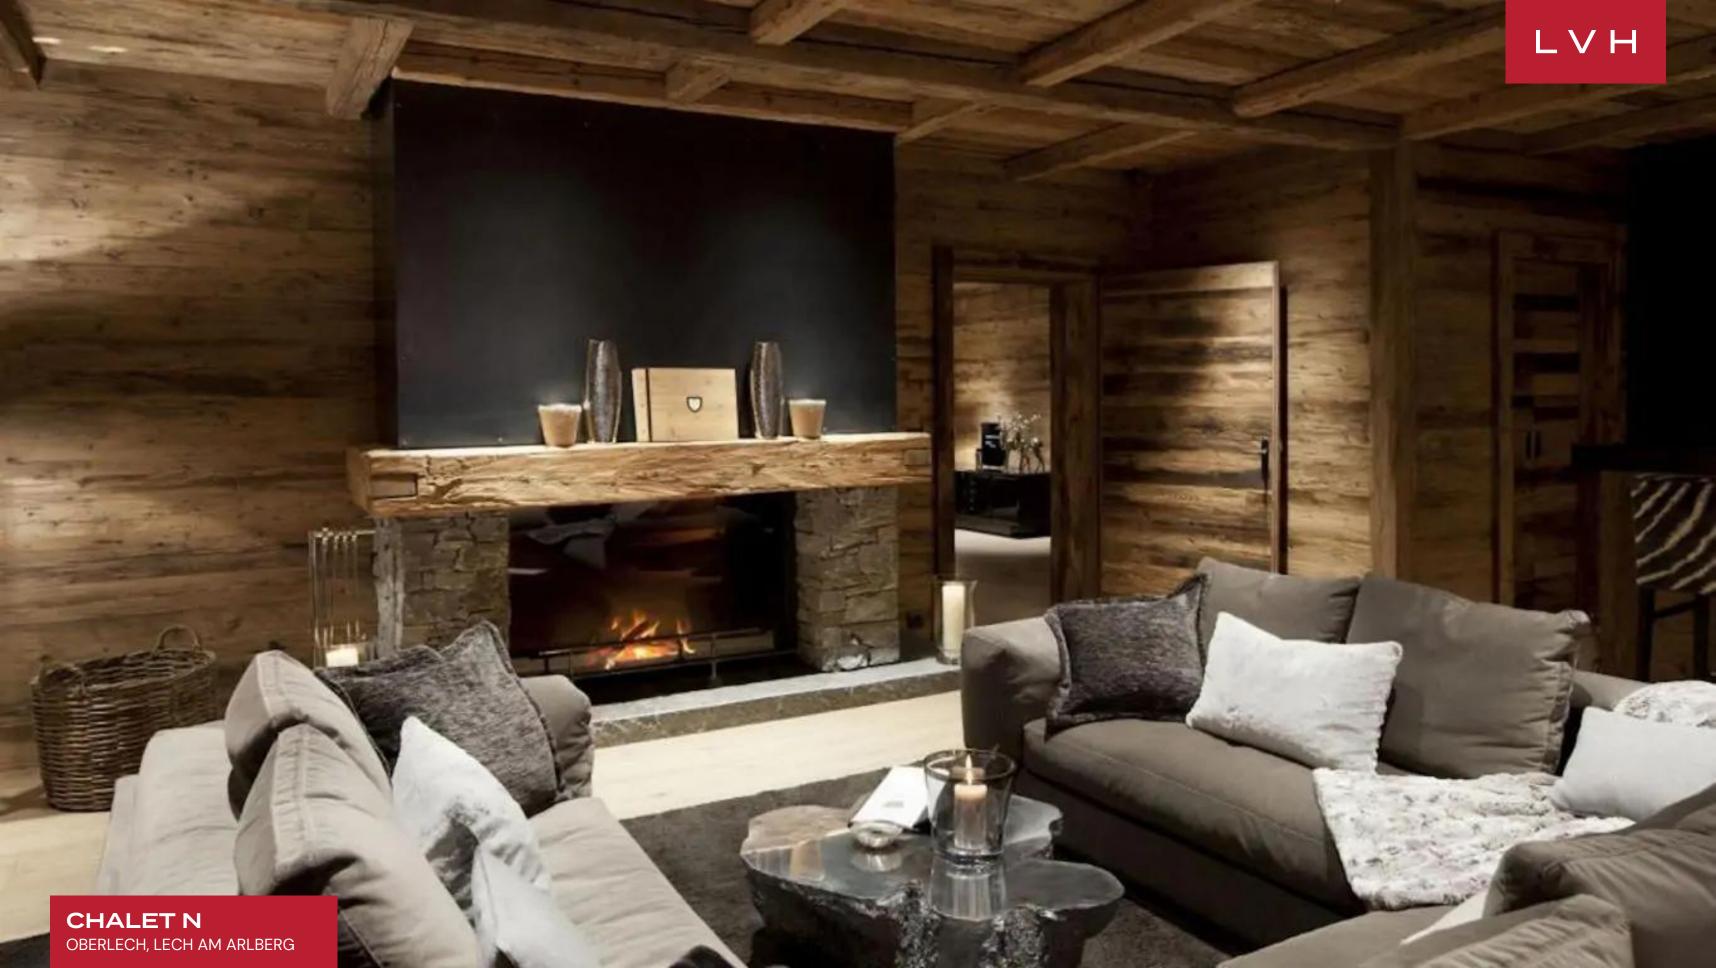

Spellbinding interiors offer an intoxicating fusion of Alpine authenticity and speakeasy seduction. Gorgeous aged timbers wrap the free-flowing common areas in a warm amber-hued embrace while scintillating mirror accents and precious stone countertops dazzle with Tinseltown glitz. A selection of sophisticated low-profile furnishings flaunts chic grey and white tones while sumptuous pelts and scintillating fabrics impart a dollop of icy glamor to the outstanding entertaining spaces spanning numerous lounges and a glittering private bar. A fantastic ambiance akin to the world's most exclusive speakeasies is curated across a vast open-concept floorplan perfected in Bondian cool. Multiple fireplaces, from the ultra-sleek four-sided drop-down hearth to the romantic charms of the traditional stone mantel, deliver plenty of snowed-in coziness for peaceful moments of apres-ski relaxation. Sleek LED lighting underscores floor-to-ceiling custom cabinetry buxom vaulted ceiling beams imparting a stunning nocturnal ambiance well suited for classy cocktail soirees. Chalet N's ten sumptuous bedrooms offer versatile lodging for eighteen adults and four children. Robust wellness facilities include a hay sauna, Finnish sauna, salt-pit steam bath, and indoor pool. Bodily bliss meets epicurean excess with a dazzling wine cavern brimming with the old world's most prestigious vintages.

#### INTERIOR

- Bar
- Pool Table
- Cable, Satellite or Smart TV
- Home Theater
- Dining Room
- Fireplace
- Gym
- Indoor Hot Tub
- Laundry