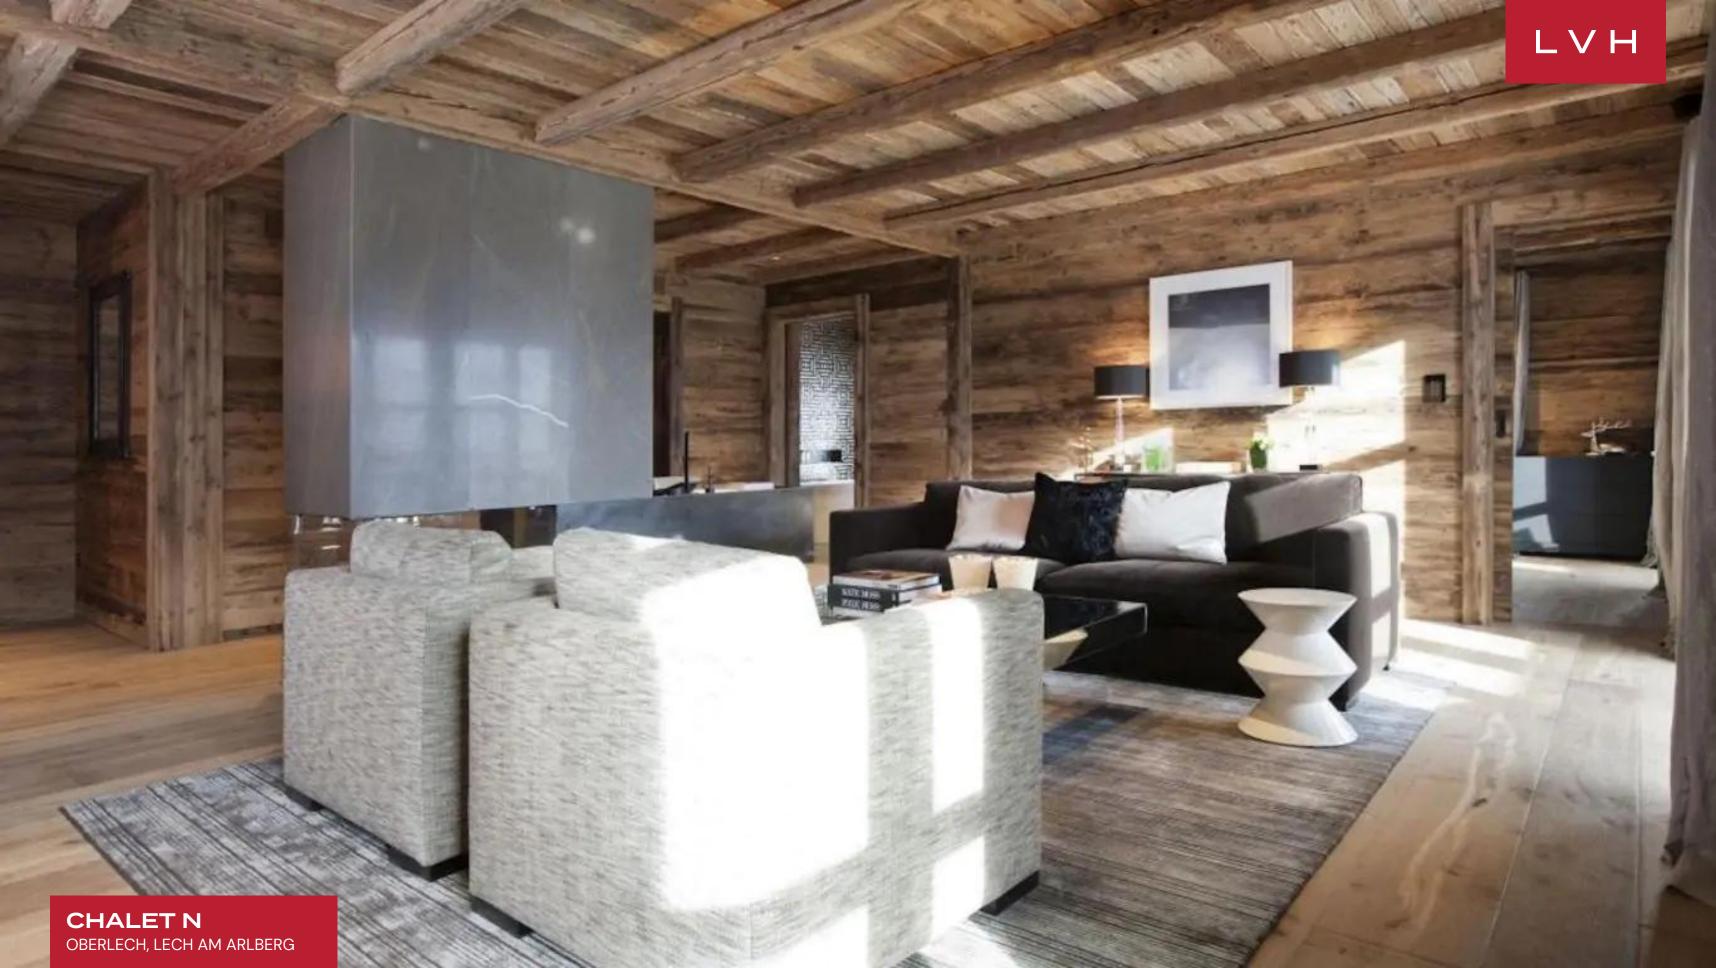

Spellbinding interiors offer an intoxicating fusion of Alpine authenticity and speakeasy seduction. Gorgeous aged timbers wrap the free-flowing common areas in a warm amber-hued embrace while scintillating mirror accents and precious stone countertops dazzle with Tinseltown glitz. A selection of sophisticated low-profile furnishings flaunts chic grey and white tones while sumptuous pelts and scintillating fabrics impart a dollop of icy glamor to the outstanding entertaining spaces spanning numerous lounges and a glittering private bar. A fantastic ambiance akin to the world's most exclusive speakeasies is curated across a vast open-concept floorplan perfected in Bondian cool. Multiple fireplaces, from the ultra-sleek four-sided drop-down hearth to the romantic charms of the traditional stone mantel, deliver plenty of snowed-in coziness for peaceful moments of apres-ski relaxation. Sleek LED lighting underscores floor-to-ceiling custom cabinetry buxom vaulted ceiling beams imparting a stunning nocturnal ambiance well suited for classy cocktail soirees. Chalet N's ten sumptuous bedrooms offer versatile lodging for eighteen adults and four children. Robust wellness facilities include a hay sauna, Finnish sauna, salt-pit steam bath, and indoor pool. Bodily bliss meets epicurean excess with a dazzling wine cavern brimming with the old world's most prestigious vintages.