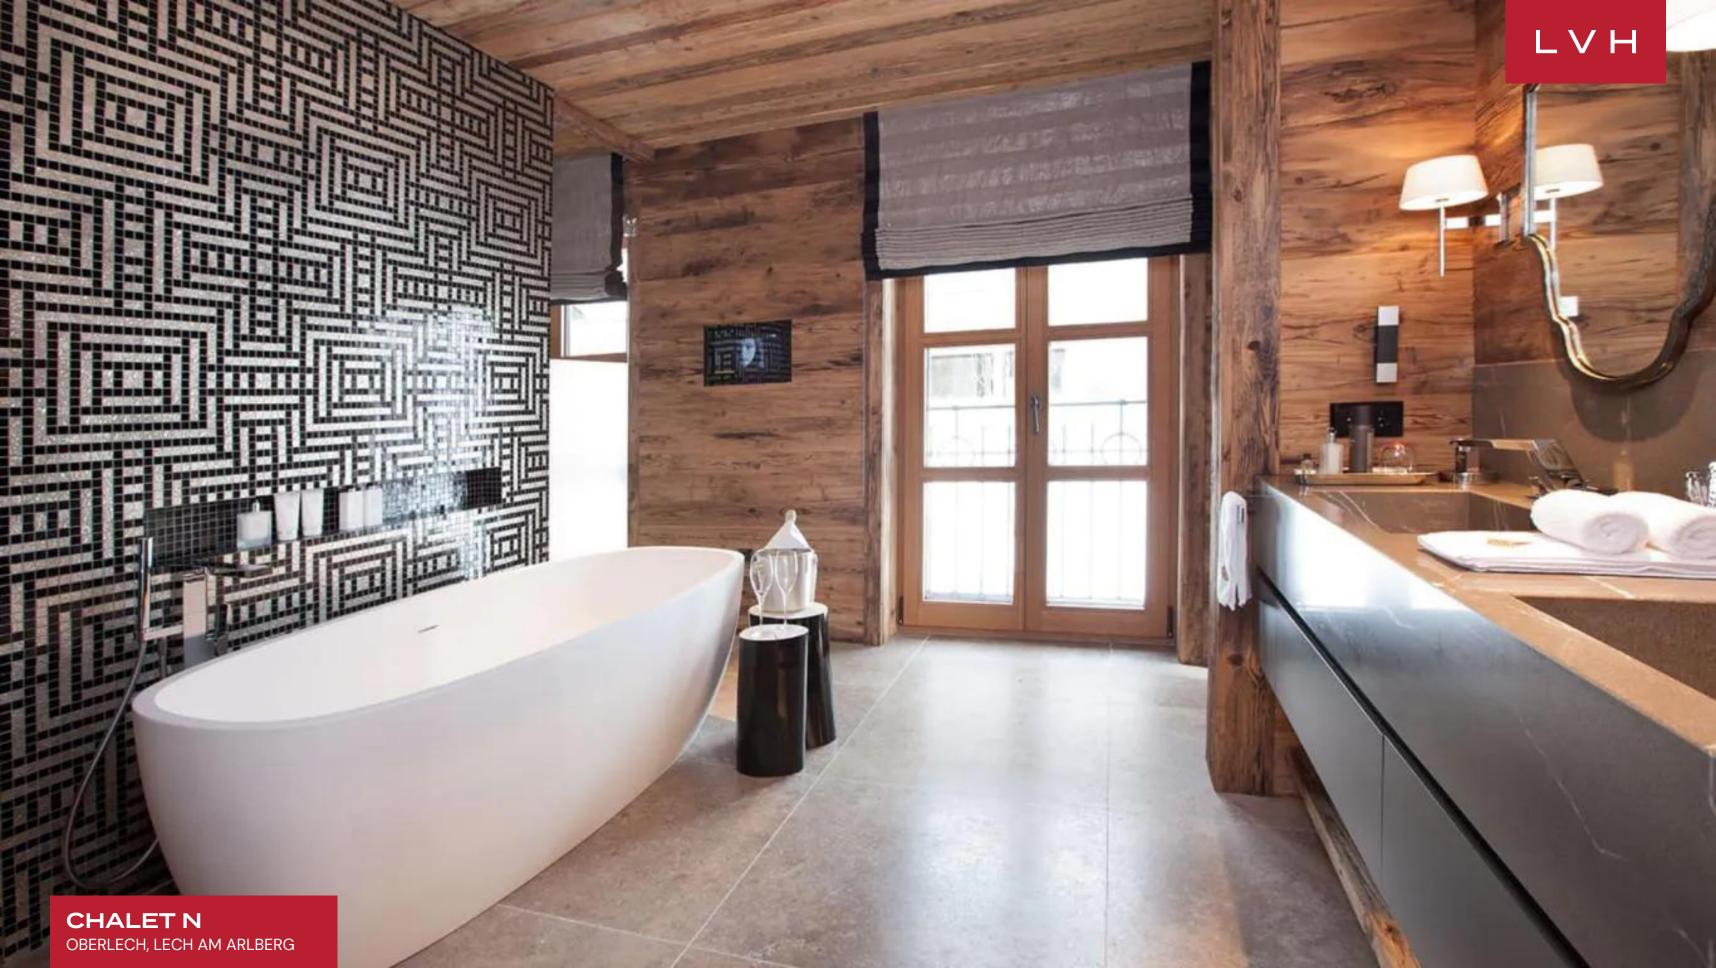

Spellbinding interiors offer an intoxicating fusion of Alpine authenticity and speakeasy seduction. Gorgeous aged timbers wrap the free-flowing common areas in a warm amber-hued embrace while scintillating mirror accents and precious stone countertops dazzle with Tinseltown glitz. A selection of sophisticated low-profile furnishings flaunts chic grey and white tones while sumptuous pelts and scintillating fabrics impart a dollop of icy glamor to the outstanding entertaining spaces spanning numerous lounges and a glittering private bar. A fantastic ambiance akin to the world's most exclusive speakeasies is curated across a vast open-concept floorplan perfected in Bondian cool. Multiple fireplaces, from the ultra-sleek four-sided drop-down hearth to the romantic charms of the traditional stone mantel, deliver plenty of snowed-in coziness for peaceful moments of apres-ski relaxation. Sleek LED lighting underscores floor-to-ceiling custom cabinetry buxom vaulted ceiling beams imparting a stunning nocturnal ambiance well suited for classy cocktail soirees. Chalet N's ten sumptuous bedrooms offer versatile lodging for eighteen adults and four children. Robust wellness facilities include a hay sauna, Finnish sauna, salt-pit steam bath, and indoor pool. Bodily bliss meets epicurean excess with a dazzling wine cavern brimming with the old world's most prestigious vintages.