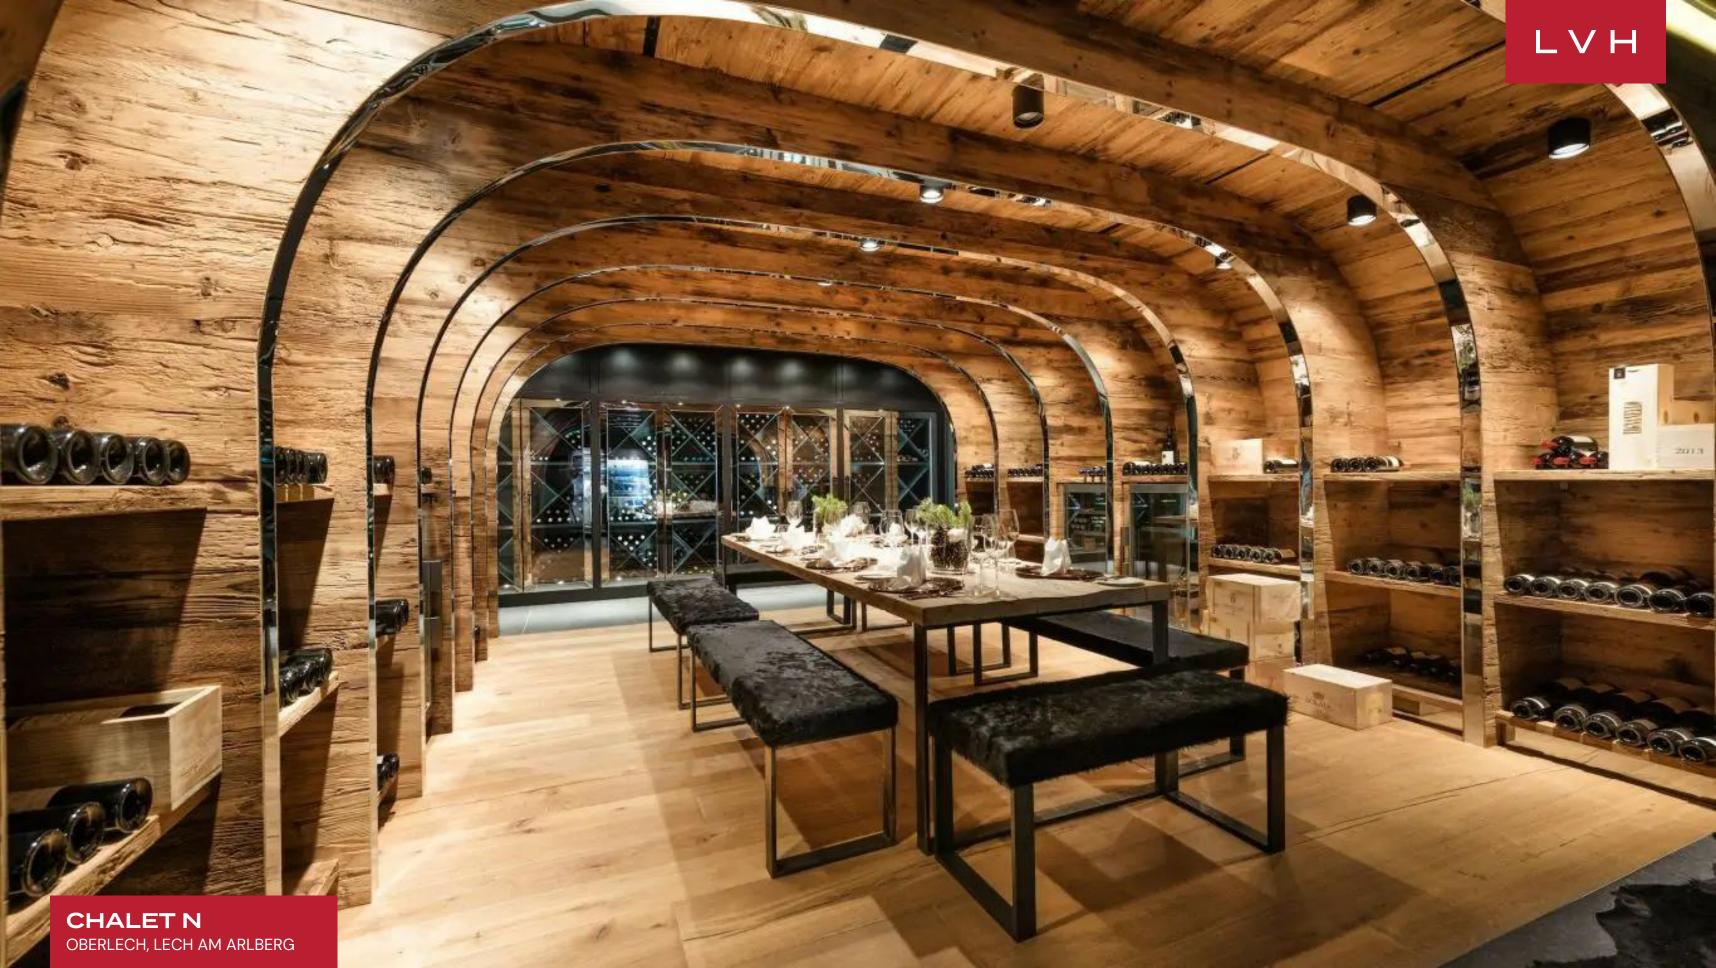

Spellbinding interiors offer an intoxicating fusion of Alpine authenticity and speakeasy seduction. Gorgeous aged timbers wrap the free-flowing common areas in a warm amber-hued embrace while scintillating mirror accents and precious stone countertops dazzle with Tinseltown glitz. A selection of sophisticated low-profile furnishings flaunts chic grey and white tones while sumptuous pelts and scintillating fabrics impart a dollop of icy glamor to the outstanding entertaining spaces spanning numerous lounges and a glittering private bar. A fantastic ambiance akin to the world's most exclusive speakeasies is curated across a vast open-concept floorplan perfected in Bondian cool. Multiple fireplaces, from the ultra-sleek four-sided drop-down hearth to the romantic charms of the traditional stone mantel, deliver plenty of snowed-in coziness for peaceful moments of apres-ski relaxation. Sleek LED lighting underscores floor-to-ceiling custom cabinetry buxom vaulted ceiling beams imparting a stunning nocturnal ambiance well suited for classy cocktail soirees. Chalet N's ten sumptuous bedrooms offer versatile lodging for eighteen adults and four children. Robust wellness facilities include a hay sauna, Finnish sauna, salt-pit steam bath, and indoor pool. Bodily bliss meets epicurean excess with a dazzling wine cavern brimming with the old world's most prestigious vintages.

## **INTERIOR**

- Massage Room
- Indoor Pool
- Private Elevator
- Sauna
- Ski Room
- Sound System
- Spa Lounge
- Walk-In Closet
- Wine Cellar