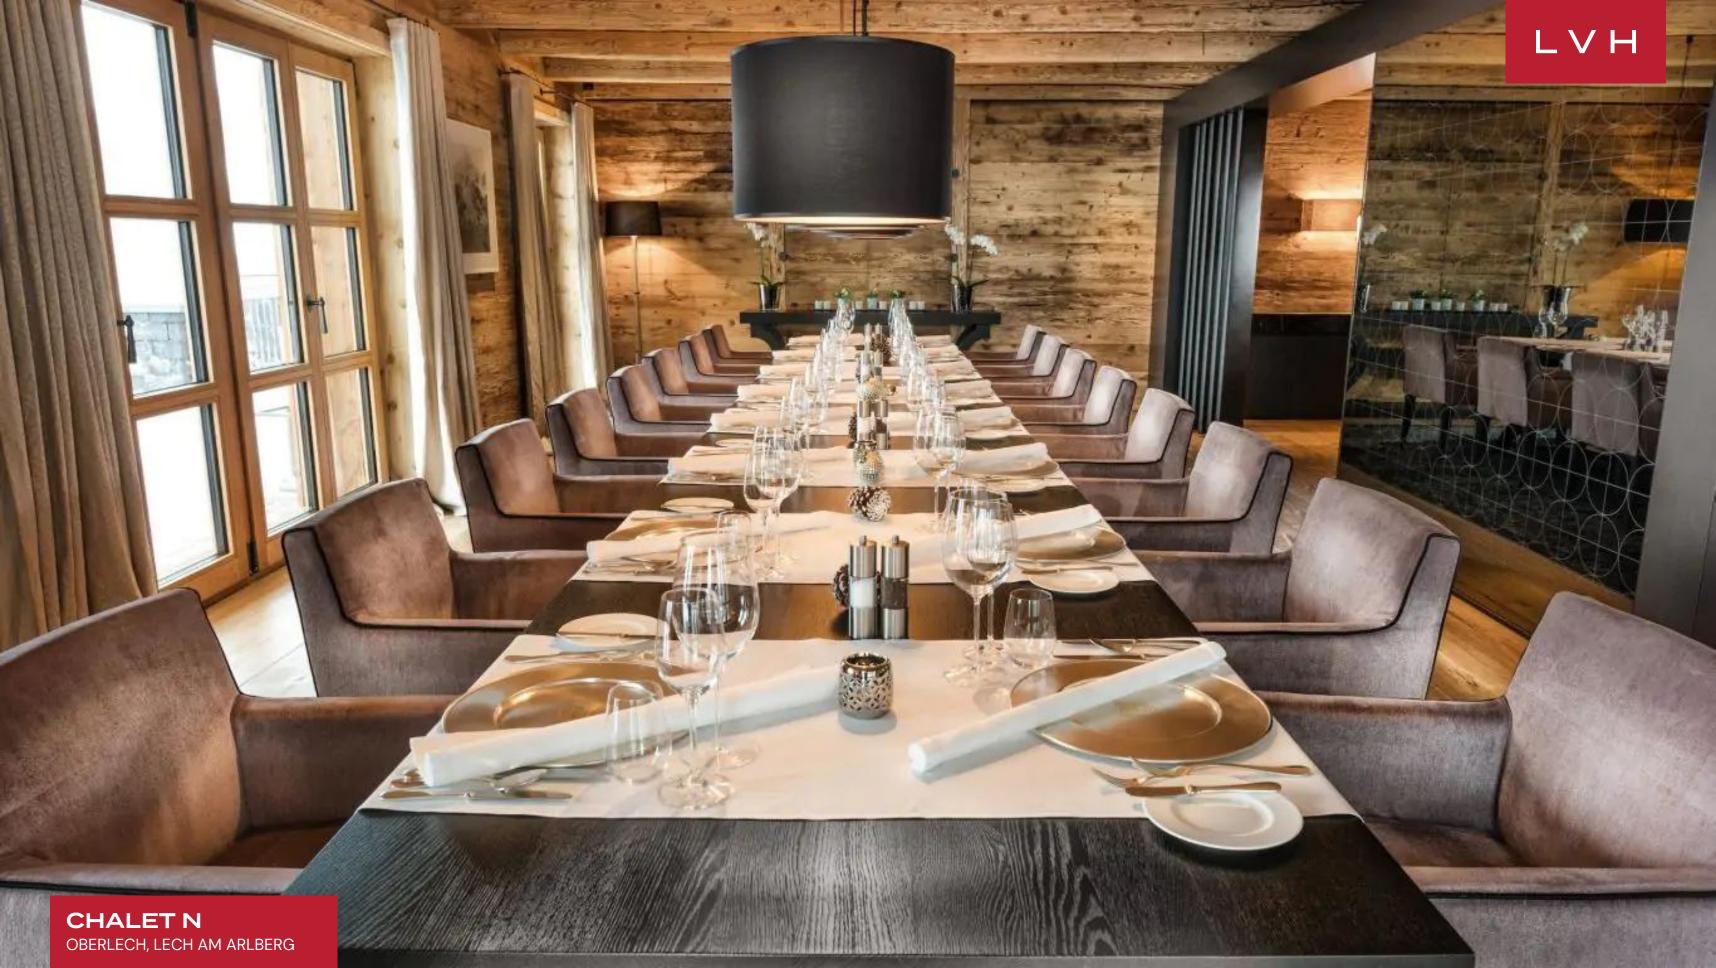

Spellbinding interiors offer an intoxicating fusion of Alpine authenticity and speakeasy seduction. Gorgeous aged timbers wrap the free-flowing common areas in a warm amber-hued embrace while scintillating mirror accents and precious stone countertops dazzle with Tinseltown glitz. A selection of sophisticated low-profile furnishings flaunts chic grey and white tones while sumptuous pelts and scintillating fabrics impart a dollop of icy glamor to the outstanding entertaining spaces spanning numerous lounges and a glittering private bar. A fantastic ambiance akin to the world's most exclusive speakeasies is curated across a vast open-concept floorplan perfected in Bondian cool. Multiple fireplaces, from the ultra-sleek four-sided drop-down hearth to the romantic charms of the traditional stone mantel, deliver plenty of snowed-in coziness for peaceful moments of apres-ski relaxation. Sleek LED lighting underscores floor-to-ceiling custom cabinetry buxom vaulted ceiling beams imparting a stunning nocturnal ambiance well suited for classy cocktail soirees. Chalet N's ten sumptuous bedrooms offer versatile lodging for eighteen adults and four children. Robust wellness facilities include a hay sauna, Finnish sauna, salt-pit steam bath, and indoor pool. Bodily bliss meets epicurean excess with a dazzling wine cavern brimming with the old world's most prestigious vintages.

#### INTERIOR

- Bar
- Pool Table
- Cable, Satellite or Smart TV
- Home Theater
- Dining Room
- Fireplace
- Gym
- Indoor Hot Tub
- Laundry