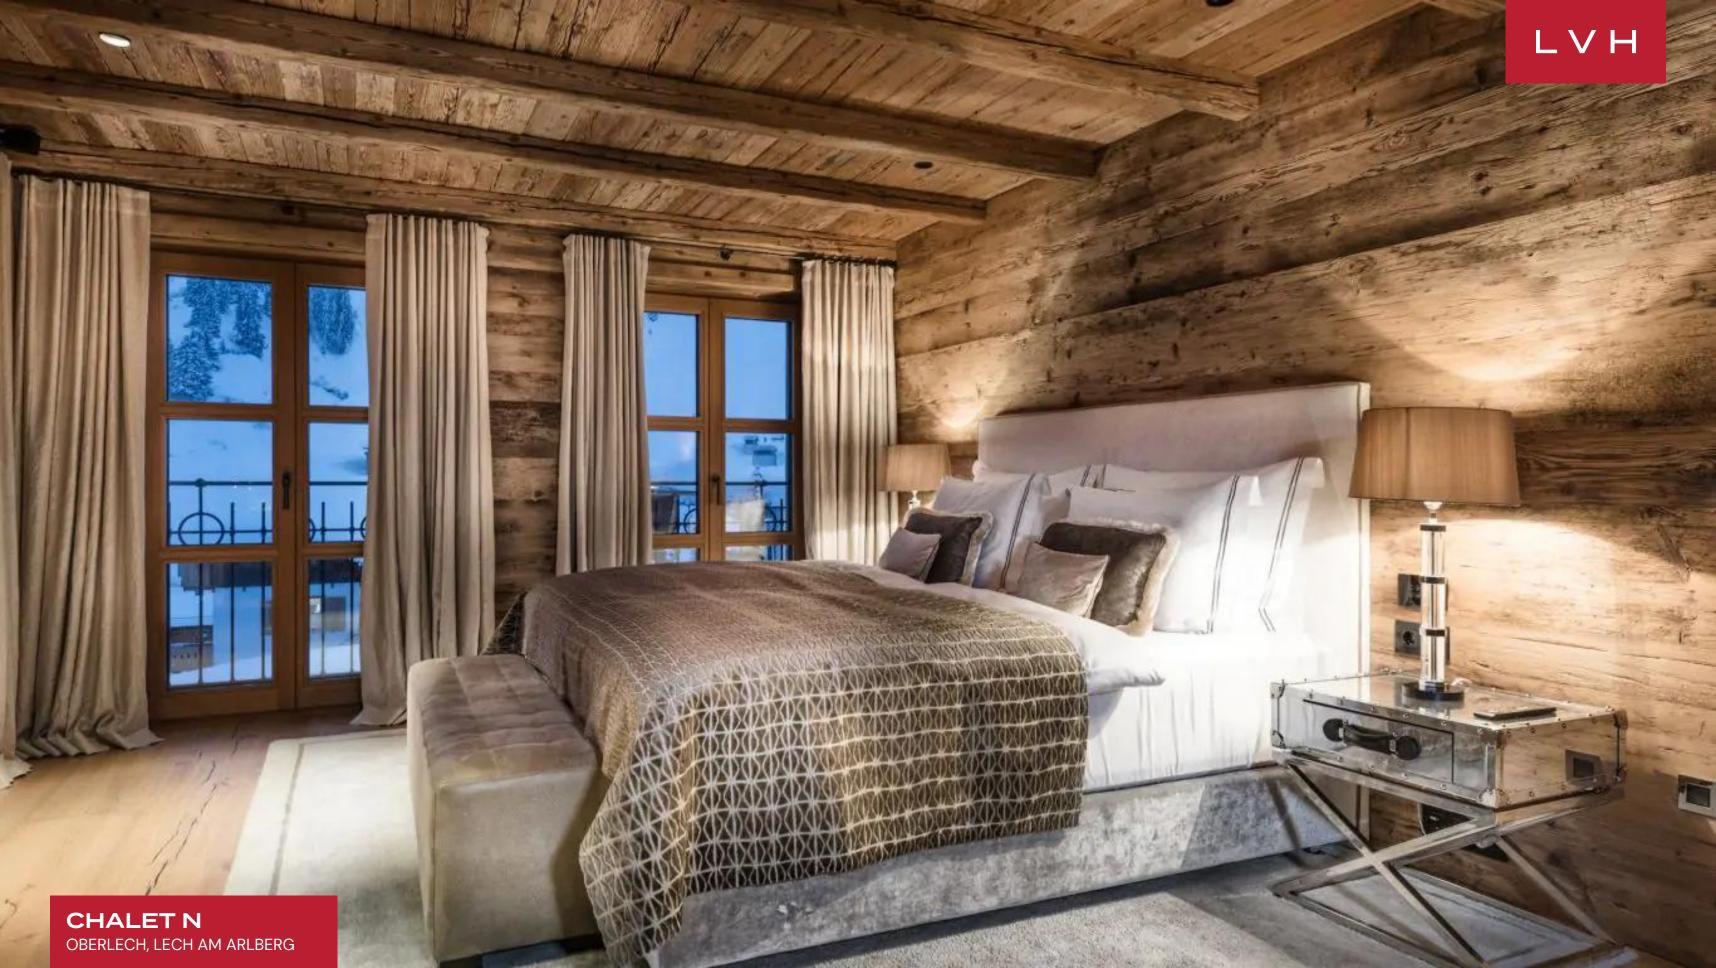

Spellbinding interiors offer an intoxicating fusion of Alpine authenticity and speakeasy seduction. Gorgeous aged timbers wrap the free-flowing common areas in a warm amber-hued embrace while scintillating mirror accents and precious stone countertops dazzle with Tinseltown glitz. A selection of sophisticated low-profile furnishings flaunts chic grey and white tones while sumptuous pelts and scintillating fabrics impart a dollop of icy glamor to the outstanding entertaining spaces spanning numerous lounges and a glittering private bar. A fantastic ambiance akin to the world's most exclusive speakeasies is curated across a vast open-concept floorplan perfected in Bondian cool. Multiple fireplaces, from the ultra-sleek four-sided drop-down hearth to the romantic charms of the traditional stone mantel, deliver plenty of snowed-in coziness for peaceful moments of apres-ski relaxation. Sleek LED lighting underscores floor-to-ceiling custom cabinetry buxom vaulted ceiling beams imparting a stunning nocturnal ambiance well suited for classy cocktail soirees. Chalet N's ten sumptuous bedrooms offer versatile lodging for eighteen adults and four children. Robust wellness facilities include a hay sauna, Finnish sauna, salt-pit steam bath, and indoor pool. Bodily bliss meets epicurean excess with a dazzling wine cavern brimming with the old world's most prestigious vintages.