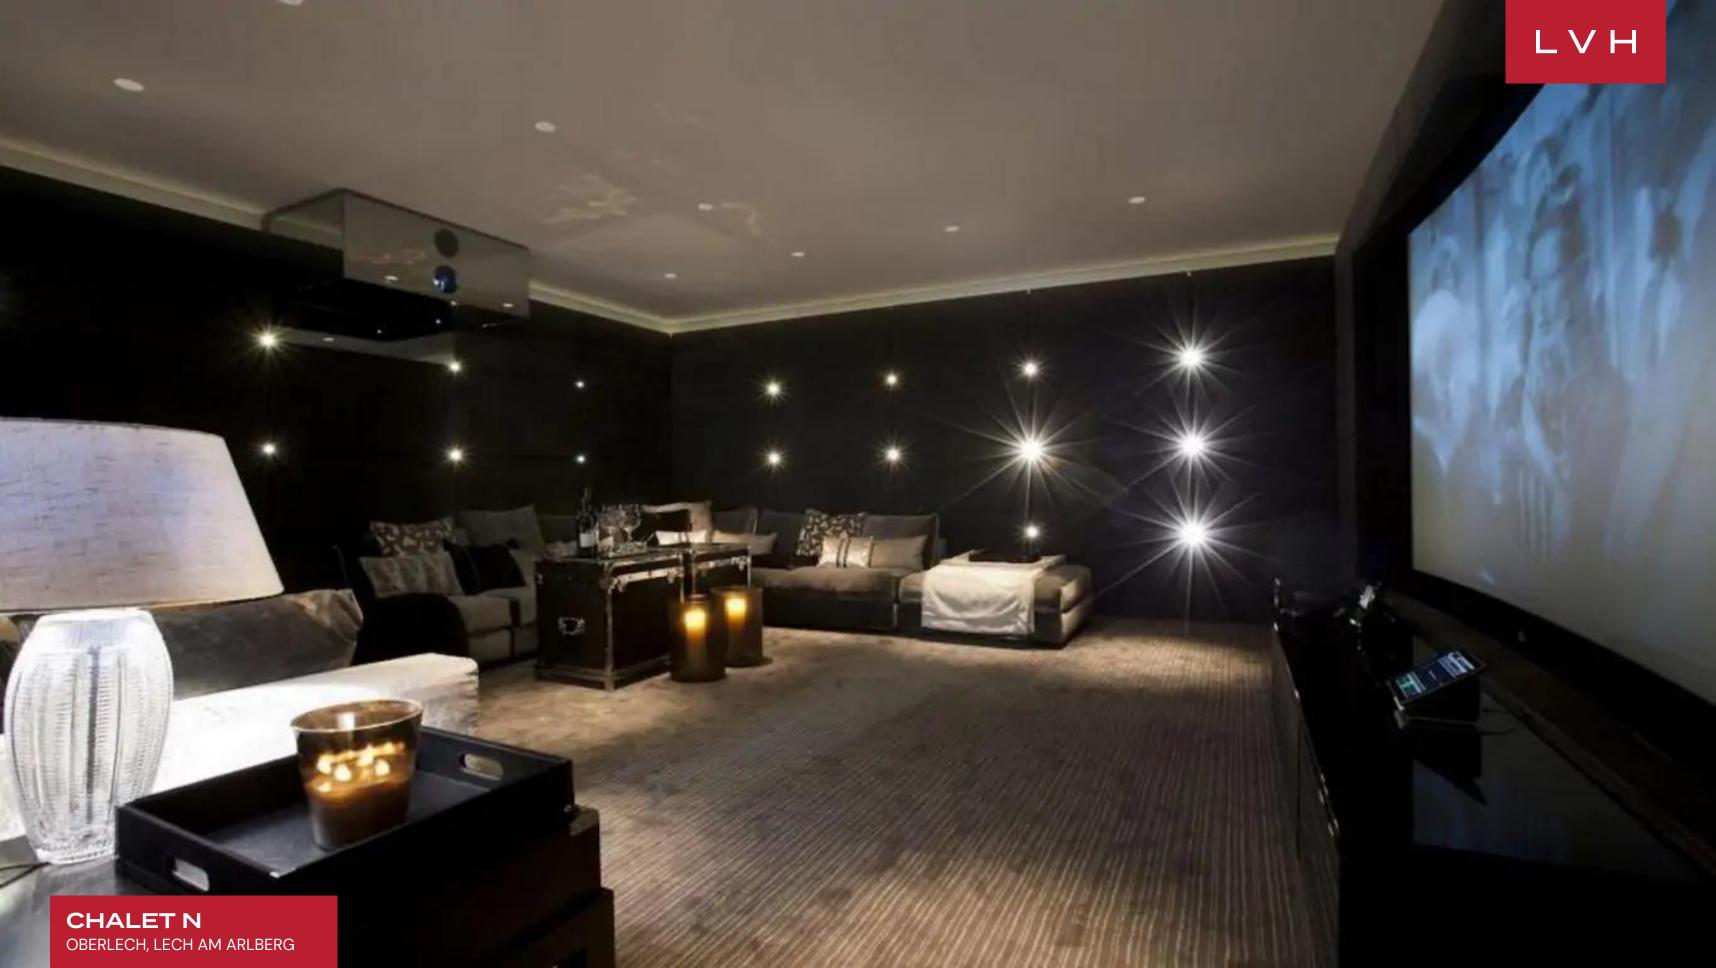

#### INTERIOR

- Bar
- Pool Table
- Cable, Satellite or Smart TV
- Home Theater
- Dining Room
- Fireplace
- Gym
- Indoor Hot Tub
- Laundry