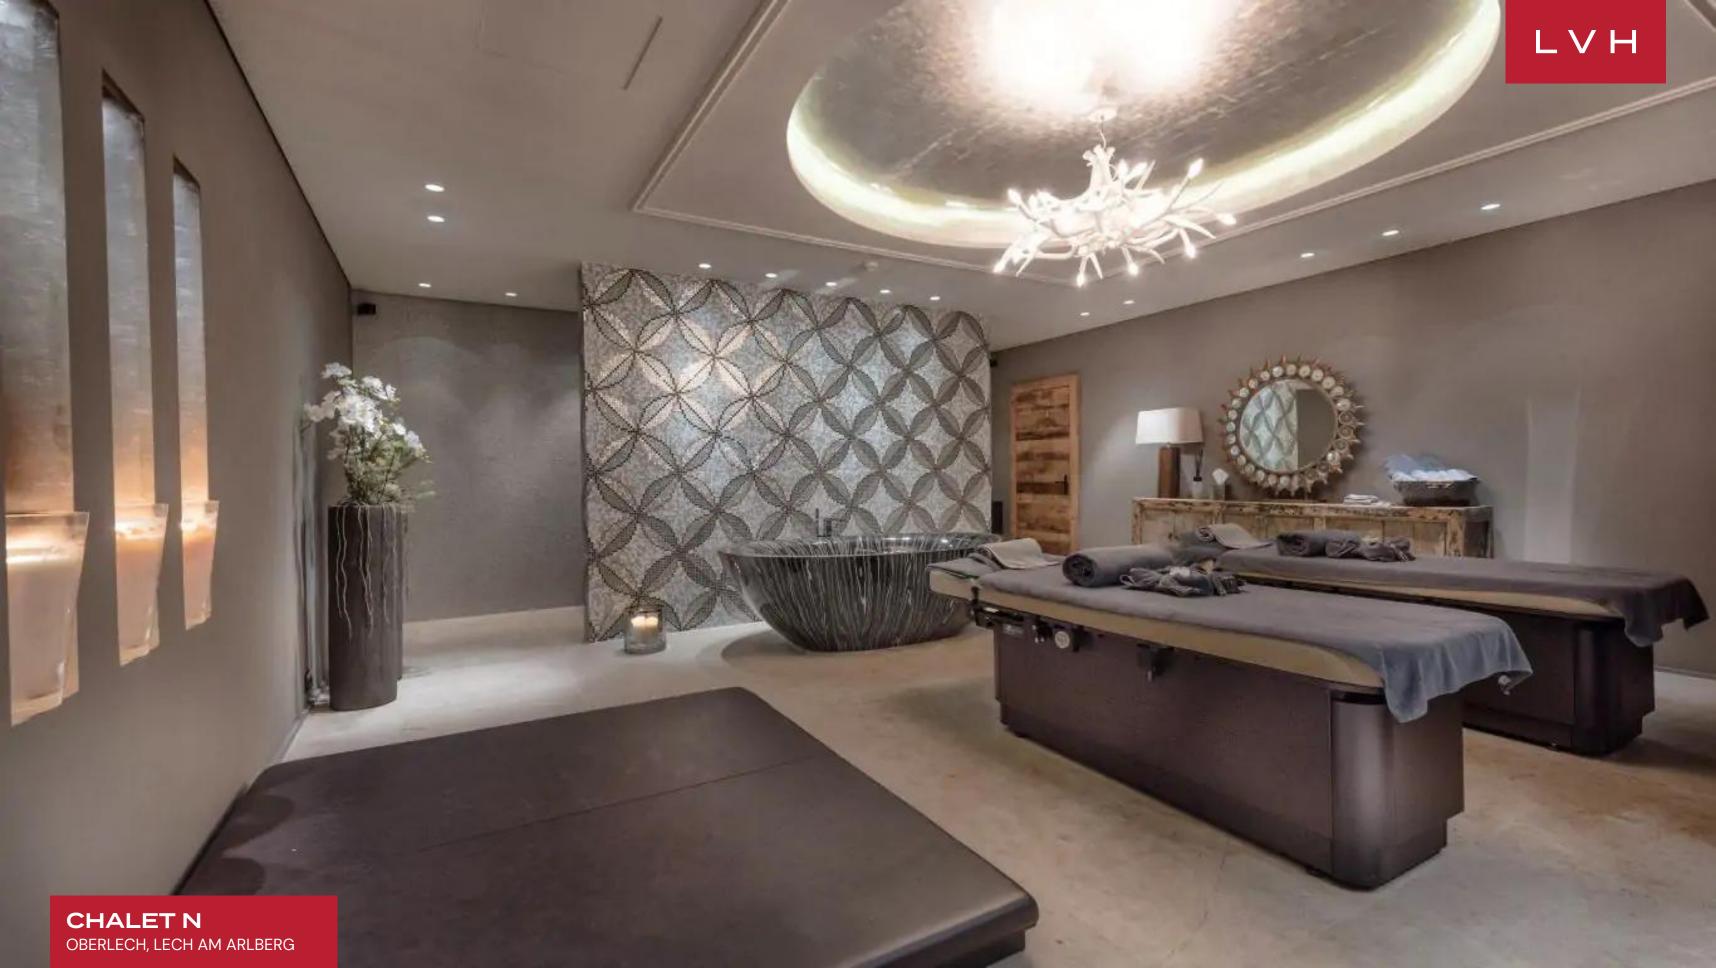

Spellbinding interiors offer an intoxicating fusion of Alpine authenticity and speakeasy seduction. Gorgeous aged timbers wrap the free-flowing common areas in a warm amber-hued embrace while scintillating mirror accents and precious stone countertops dazzle with Tinseltown glitz. A selection of sophisticated low-profile furnishings flaunts chic grey and white tones while sumptuous pelts and scintillating fabrics impart a dollop of icy glamor to the outstanding entertaining spaces spanning numerous lounges and a glittering private bar. A fantastic ambiance akin to the world's most exclusive speakeasies is curated across a vast open-concept floorplan perfected in Bondian cool. Multiple fireplaces, from the ultra-sleek four-sided drop-down hearth to the romantic charms of the traditional stone mantel, deliver plenty of snowed-in coziness for peaceful moments of apres-ski relaxation. Sleek LED lighting underscores floor-to-ceiling custom cabinetry buxom vaulted ceiling beams imparting a stunning nocturnal ambiance well suited for classy cocktail soirees. Chalet N's ten sumptuous bedrooms offer versatile lodging for eighteen adults and four children. Robust wellness facilities include a hay sauna, Finnish sauna, salt-pit steam bath, and indoor pool. Bodily bliss meets epicurean excess with a dazzling wine cavern brimming with the old world's most prestigious vintages.

## **INTERIOR**

- Massage Room
- Indoor Pool
- Private Elevator
- Sauna
- Ski Room
- Sound System
- Spa Lounge
- Walk-In Closet
- Wine Cellar