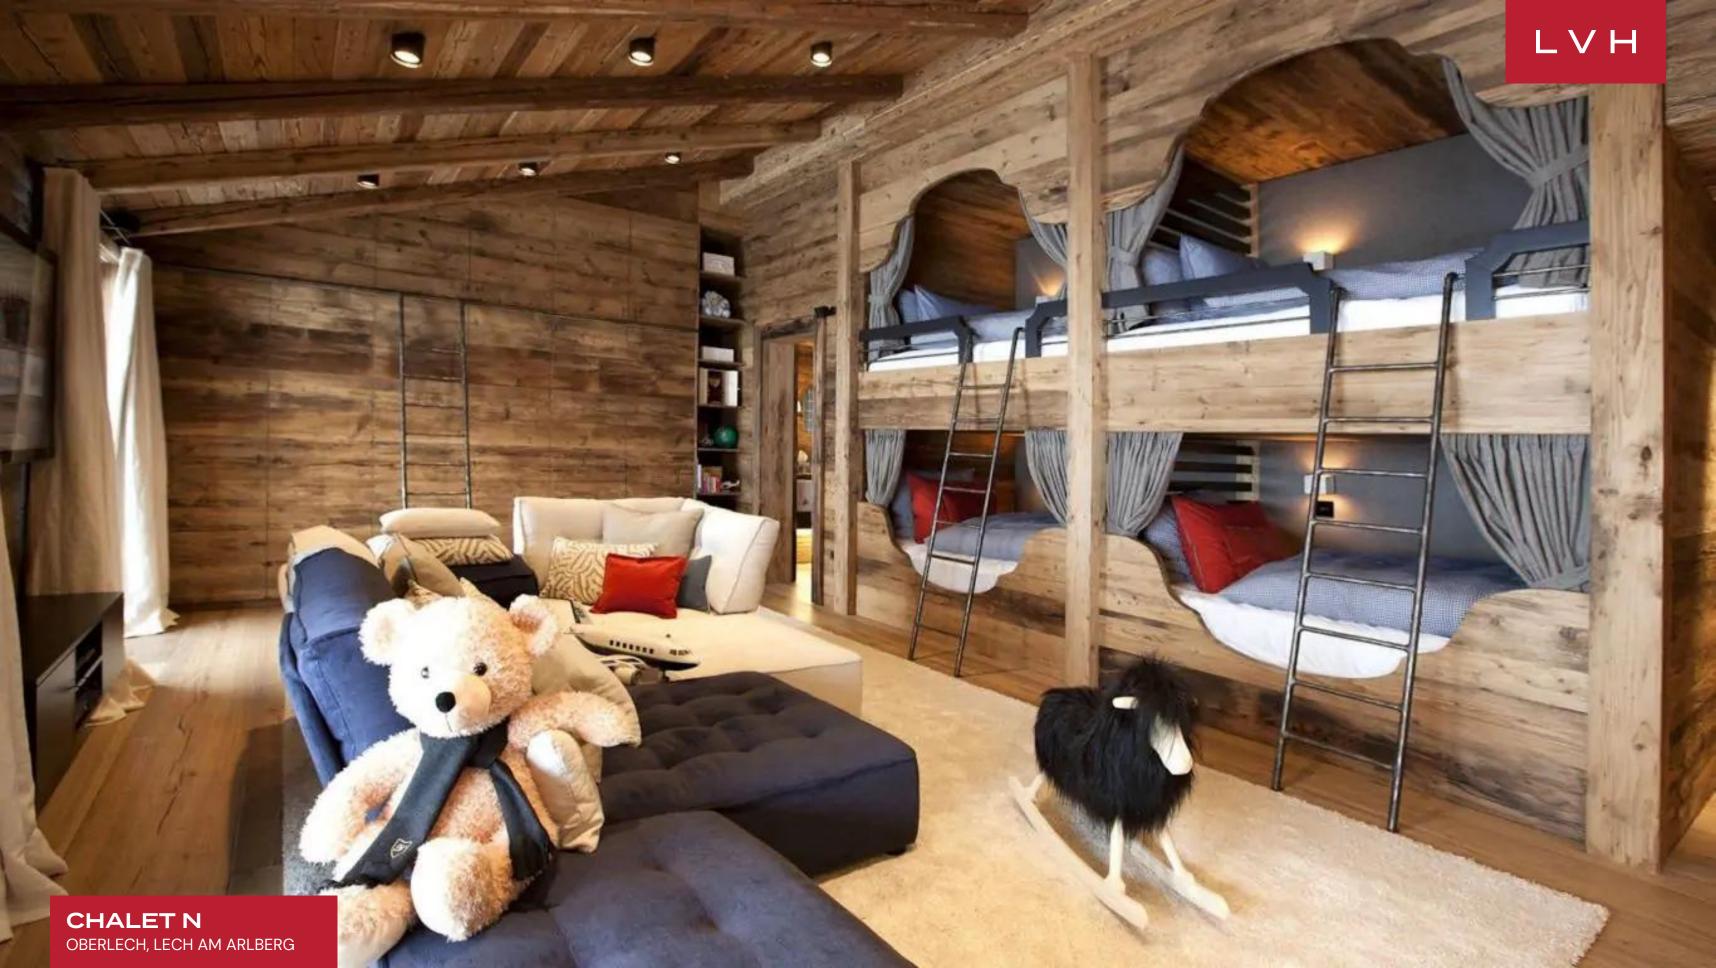

**CHALET N**OBERLECH, LECH AM ARLBERG, AUSTRIA

**10**BEDROOMS

22 GUESTS 10 + 3 HALF BATHROOMS 24,400

SF

Spellbinding interiors offer an intoxicating fusion of Alpine authenticity and speakeasy seduction. Gorgeous aged timbers wrap the free-flowing common areas in a warm amber-hued embrace while scintillating mirror accents and precious stone countertops dazzle with Tinseltown glitz. A selection of sophisticated low-profile furnishings flaunts chic grey and white tones while sumptuous pelts and scintillating fabrics impart a dollop of icy glamor to the outstanding entertaining spaces spanning numerous lounges and a glittering private bar. A fantastic ambiance akin to the world's most exclusive speakeasies is curated across a vast open-concept floorplan perfected in Bondian cool. Multiple fireplaces, from the ultra-sleek four-sided drop-down hearth to the romantic charms of the traditional stone mantel, deliver plenty of snowed-in coziness for peaceful moments of apres-ski relaxation. Sleek LED lighting underscores floor-to-ceiling custom cabinetry buxom vaulted ceiling beams imparting a stunning nocturnal ambiance well suited for classy cocktail soirees. Chalet N's ten sumptuous bedrooms offer versatile lodging for eighteen adults and four children. Robust wellness facilities include a hay sauna, Finnish sauna, salt-pit steam bath, and indoor pool. Bodily bliss meets epicurean excess with a dazzling wine cavern brimming with the old world's most prestigious vintages.