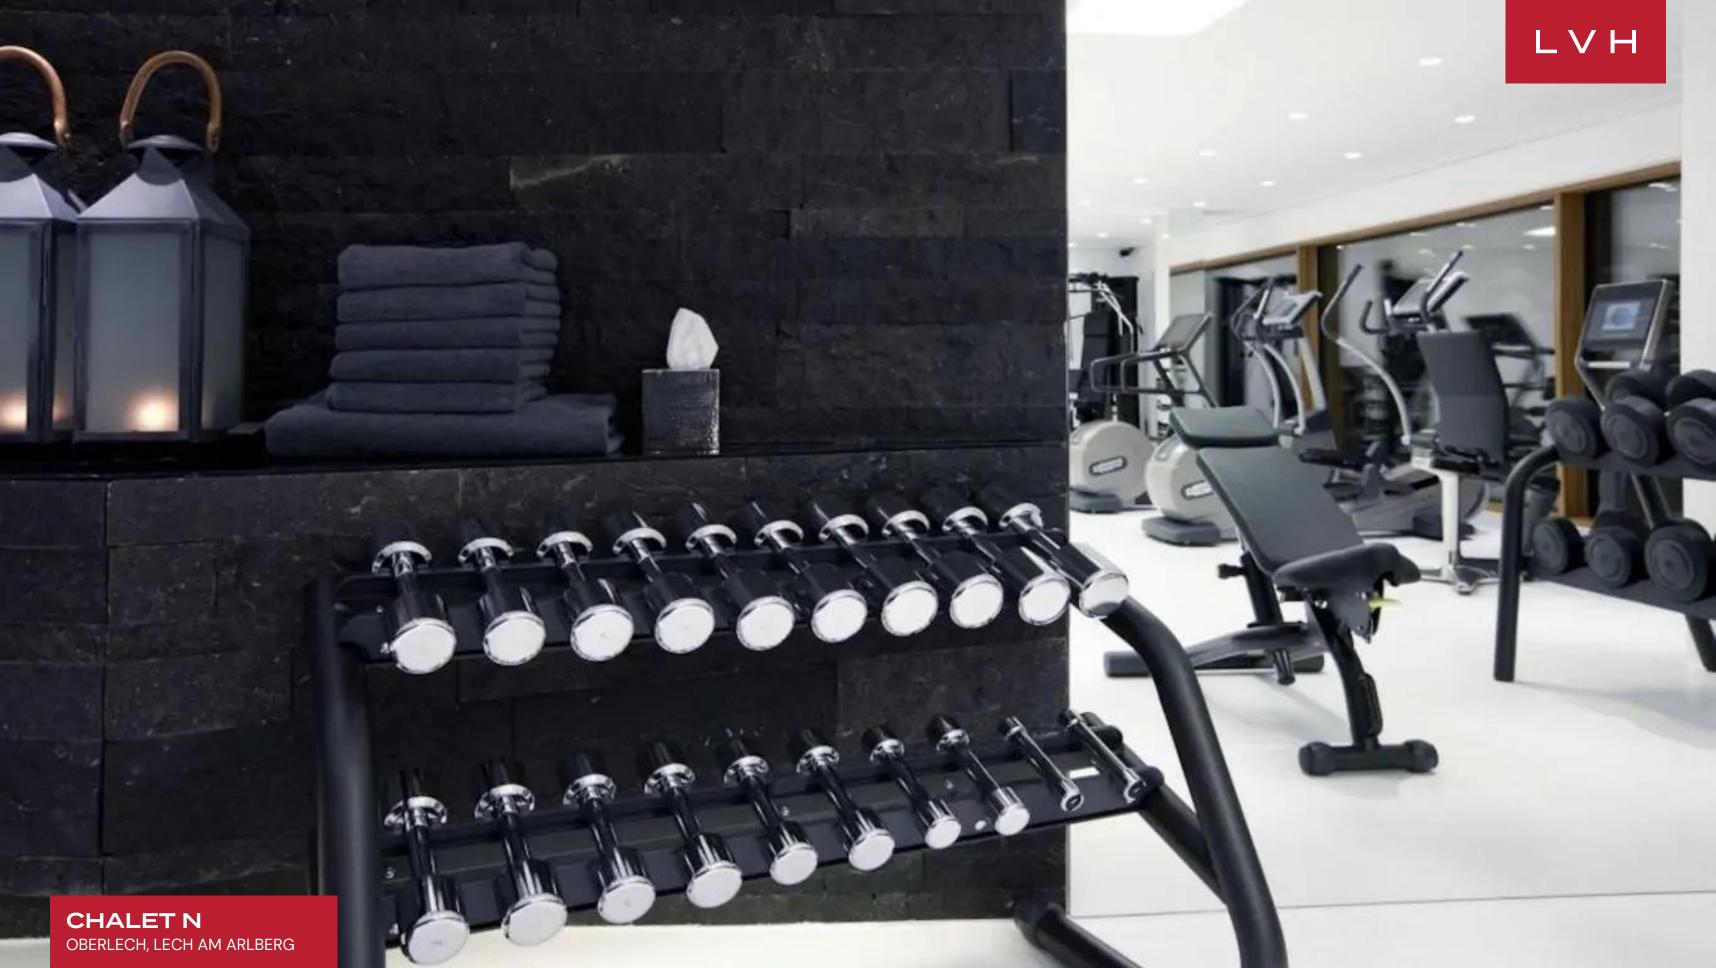

#### INTERIOR

- Bar
- Pool Table
- Cable, Satellite or Smart TV
- Home Theater
- Dining Room
- Fireplace
- Gym
- Indoor Hot Tub
- Laundry

## **INTERIOR**

- Massage Room
- Indoor Pool
- Private Elevator
- Sauna
- Ski Room
- Sound System
- Spa Lounge
- Walk-In Closet
- Wine Cellar