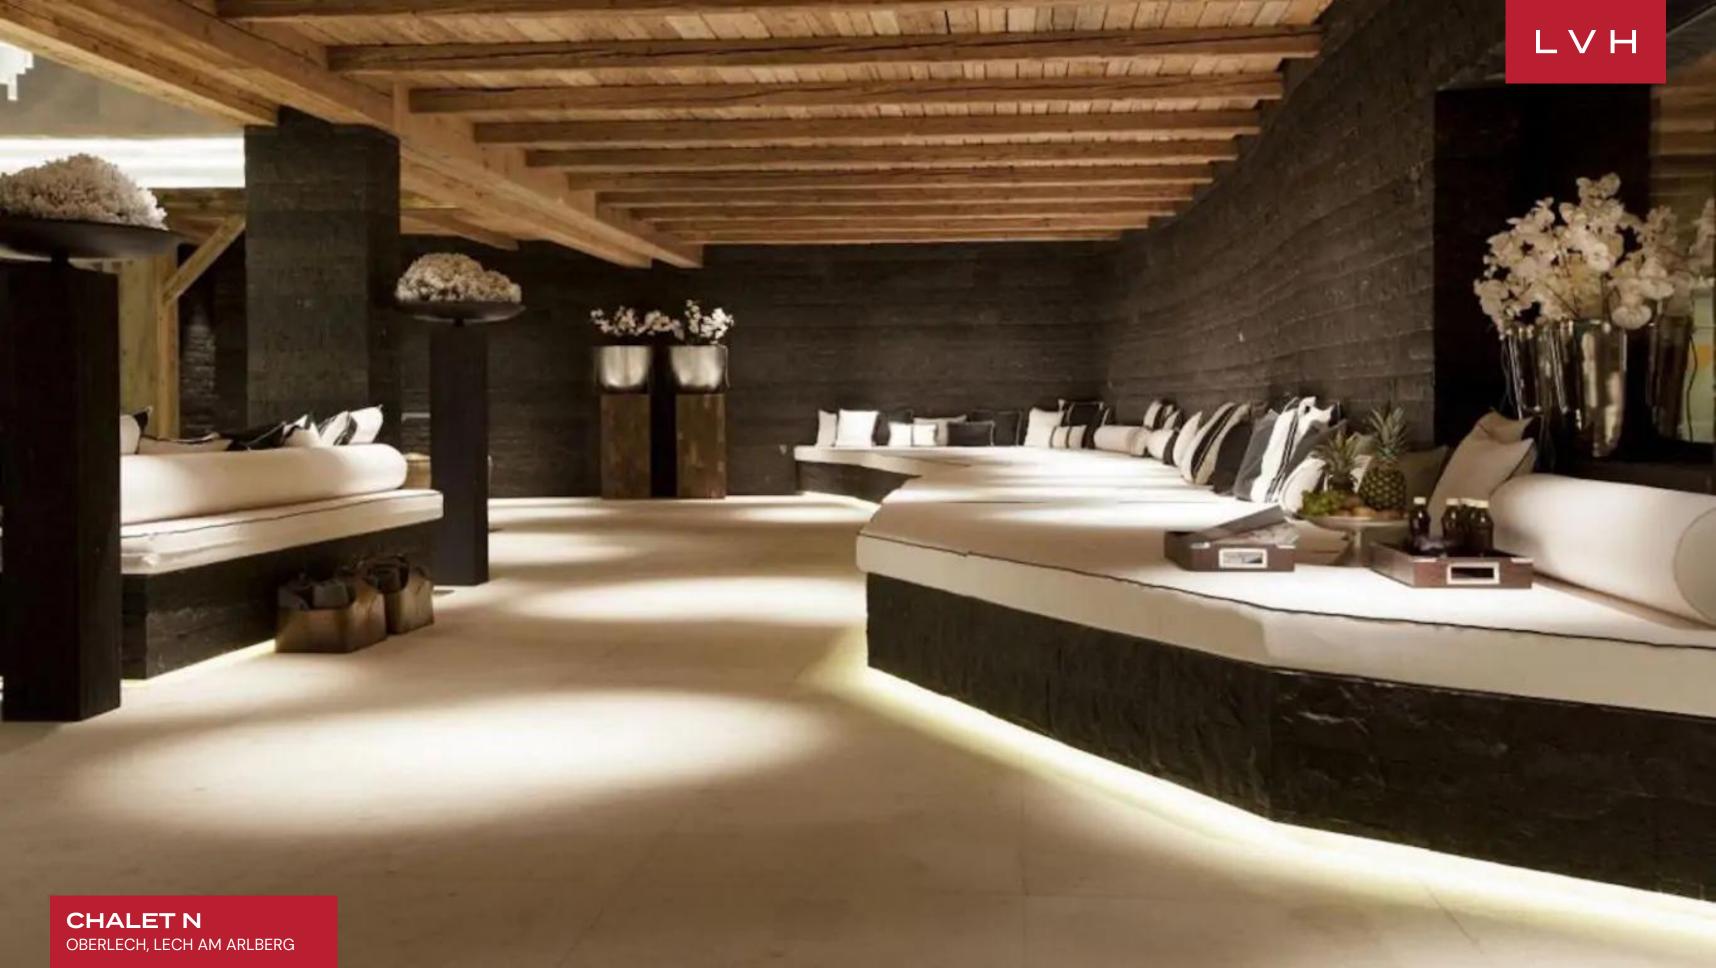

Spellbinding interiors offer an intoxicating fusion of Alpine authenticity and speakeasy seduction. Gorgeous aged timbers wrap the free-flowing common areas in a warm amber-hued embrace while scintillating mirror accents and precious stone countertops dazzle with Tinseltown glitz. A selection of sophisticated low-profile furnishings flaunts chic grey and white tones while sumptuous pelts and scintillating fabrics impart a dollop of icy glamor to the outstanding entertaining spaces spanning numerous lounges and a glittering private bar. A fantastic ambiance akin to the world's most exclusive speakeasies is curated across a vast open-concept floorplan perfected in Bondian cool. Multiple fireplaces, from the ultra-sleek four-sided drop-down hearth to the romantic charms of the traditional stone mantel, deliver plenty of snowed-in coziness for peaceful moments of apres-ski relaxation. Sleek LED lighting underscores floor-to-ceiling custom cabinetry buxom vaulted ceiling beams imparting a stunning nocturnal ambiance well suited for classy cocktail soirees. Chalet N's ten sumptuous bedrooms offer versatile lodging for eighteen adults and four children. Robust wellness facilities include a hay sauna, Finnish sauna, salt-pit steam bath, and indoor pool. Bodily bliss meets epicurean excess with a dazzling wine cavern brimming with the old world's most prestigious vintages.