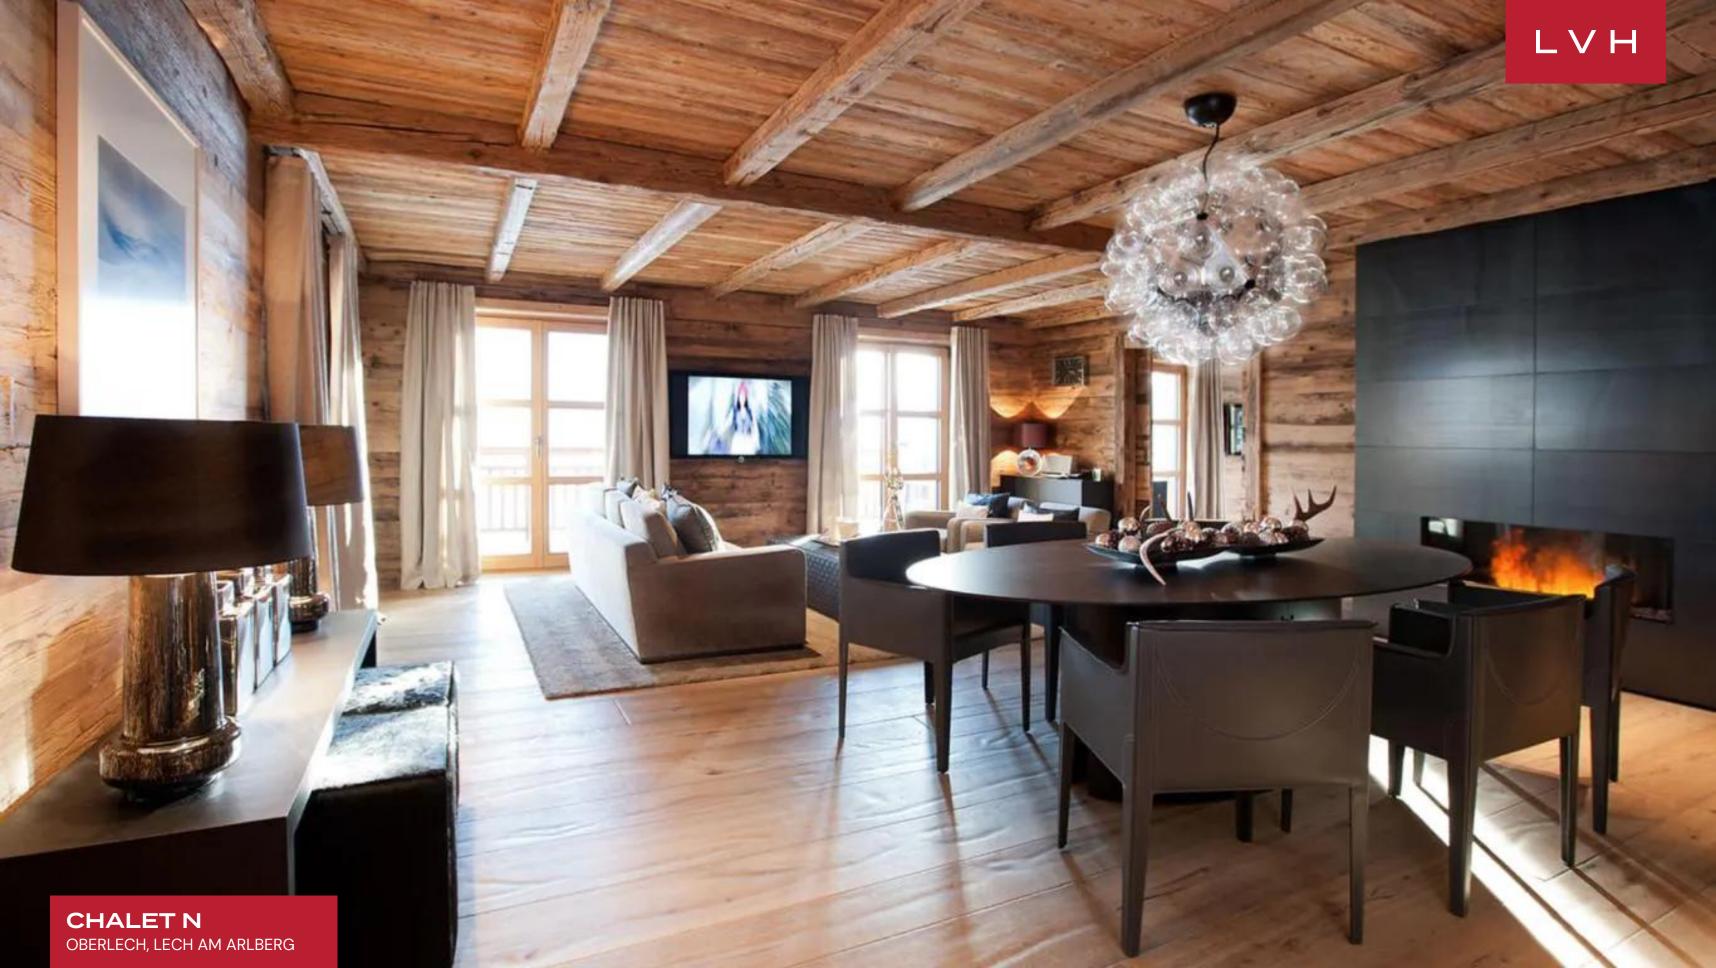

Spellbinding interiors offer an intoxicating fusion of Alpine authenticity and speakeasy seduction. Gorgeous aged timbers wrap the free-flowing common areas in a warm amber-hued embrace while scintillating mirror accents and precious stone countertops dazzle with Tinseltown glitz. A selection of sophisticated low-profile furnishings flaunts chic grey and white tones while sumptuous pelts and scintillating fabrics impart a dollop of icy glamor to the outstanding entertaining spaces spanning numerous lounges and a glittering private bar. A fantastic ambiance akin to the world's most exclusive speakeasies is curated across a vast open-concept floorplan perfected in Bondian cool. Multiple fireplaces, from the ultra-sleek four-sided drop-down hearth to the romantic charms of the traditional stone mantel, deliver plenty of snowed-in coziness for peaceful moments of apres-ski relaxation. Sleek LED lighting underscores floor-to-ceiling custom cabinetry buxom vaulted ceiling beams imparting a stunning nocturnal ambiance well suited for classy cocktail soirees. Chalet N's ten sumptuous bedrooms offer versatile lodging for eighteen adults and four children. Robust wellness facilities include a hay sauna, Finnish sauna, salt-pit steam bath, and indoor pool. Bodily bliss meets epicurean excess with a dazzling wine cavern brimming with the old world's most prestigious vintages.

#### INTERIOR

- Bar
- Pool Table
- Cable, Satellite or Smart TV
- Home Theater
- Dining Room
- Fireplace
- Gym
- Indoor Hot Tub
- Laundry