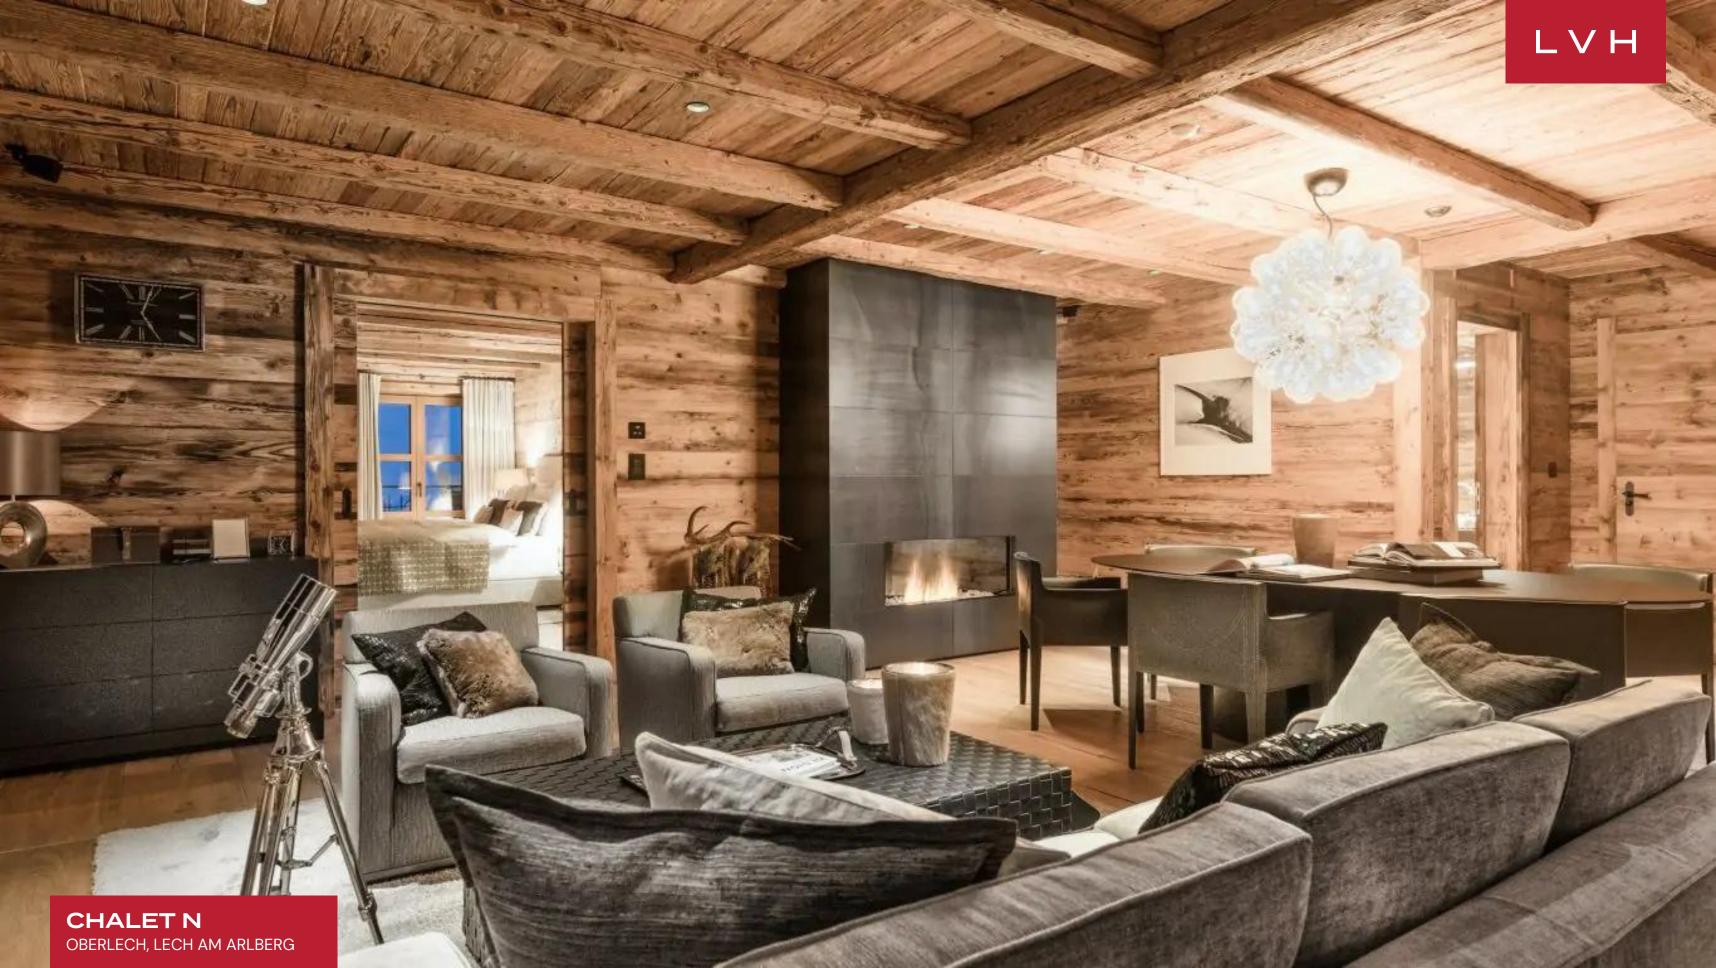

Spellbinding interiors offer an intoxicating fusion of Alpine authenticity and speakeasy seduction. Gorgeous aged timbers wrap the free-flowing common areas in a warm amber-hued embrace while scintillating mirror accents and precious stone countertops dazzle with Tinseltown glitz. A selection of sophisticated low-profile furnishings flaunts chic grey and white tones while sumptuous pelts and scintillating fabrics impart a dollop of icy glamor to the outstanding entertaining spaces spanning numerous lounges and a glittering private bar. A fantastic ambiance akin to the world's most exclusive speakeasies is curated across a vast open-concept floorplan perfected in Bondian cool. Multiple fireplaces, from the ultra-sleek four-sided drop-down hearth to the romantic charms of the traditional stone mantel, deliver plenty of snowed-in coziness for peaceful moments of apres-ski relaxation. Sleek LED lighting underscores floor-to-ceiling custom cabinetry buxom vaulted ceiling beams imparting a stunning nocturnal ambiance well suited for classy cocktail soirees. Chalet N's ten sumptuous bedrooms offer versatile lodging for eighteen adults and four children. Robust wellness facilities include a hay sauna, Finnish sauna, salt-pit steam bath, and indoor pool. Bodily bliss meets epicurean excess with a dazzling wine cavern brimming with the old world's most prestigious vintages.