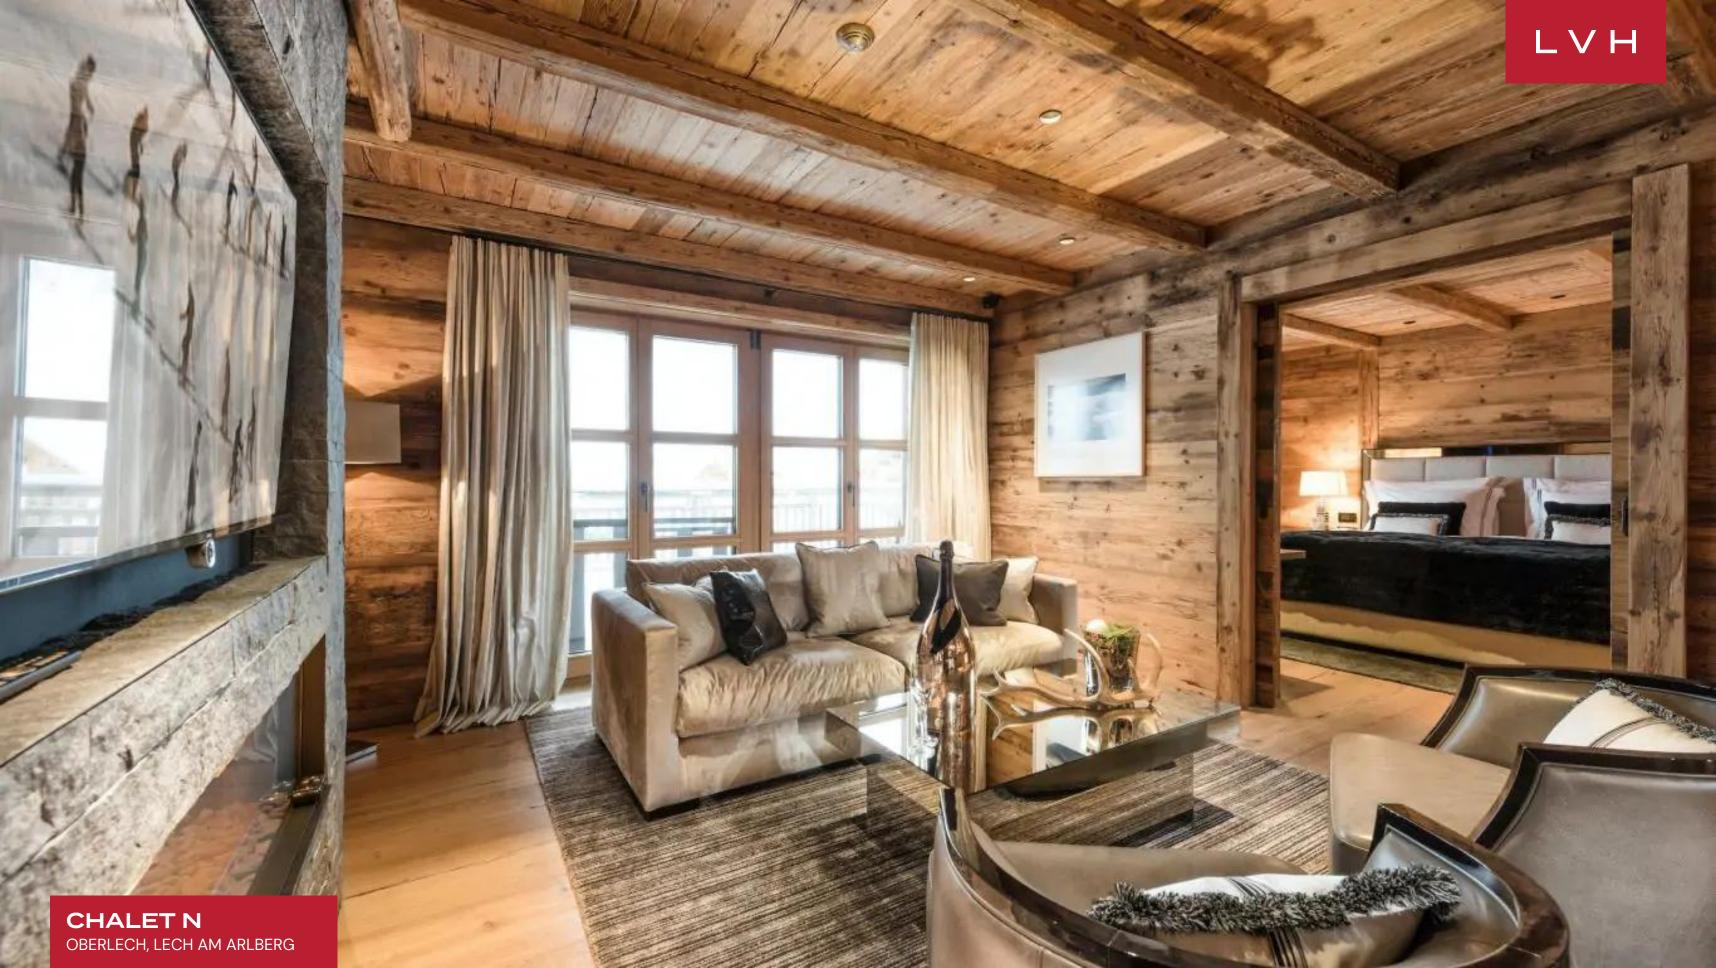

Spellbinding interiors offer an intoxicating fusion of Alpine authenticity and speakeasy seduction. Gorgeous aged timbers wrap the free-flowing common areas in a warm amber-hued embrace while scintillating mirror accents and precious stone countertops dazzle with Tinseltown glitz. A selection of sophisticated low-profile furnishings flaunts chic grey and white tones while sumptuous pelts and scintillating fabrics impart a dollop of icy glamor to the outstanding entertaining spaces spanning numerous lounges and a glittering private bar. A fantastic ambiance akin to the world's most exclusive speakeasies is curated across a vast open-concept floorplan perfected in Bondian cool. Multiple fireplaces, from the ultra-sleek four-sided drop-down hearth to the romantic charms of the traditional stone mantel, deliver plenty of snowed-in coziness for peaceful moments of apres-ski relaxation. Sleek LED lighting underscores floor-to-ceiling custom cabinetry buxom vaulted ceiling beams imparting a stunning nocturnal ambiance well suited for classy cocktail soirees. Chalet N's ten sumptuous bedrooms offer versatile lodging for eighteen adults and four children. Robust wellness facilities include a hay sauna, Finnish sauna, salt-pit steam bath, and indoor pool. Bodily bliss meets epicurean excess with a dazzling wine cavern brimming with the old world's most prestigious vintages.

Wondrous exteriors match the caliber of the home's unmatched architecture, interior design, and amenities. A glorious chillout space with hot tubs offers no shortage of vantage points for soaking in the Austrian Alps' sublime mountain beauty. Expansive terraces and a whirlpool round off an immaculate luxury Chalet that will leave none impervious to her charms.