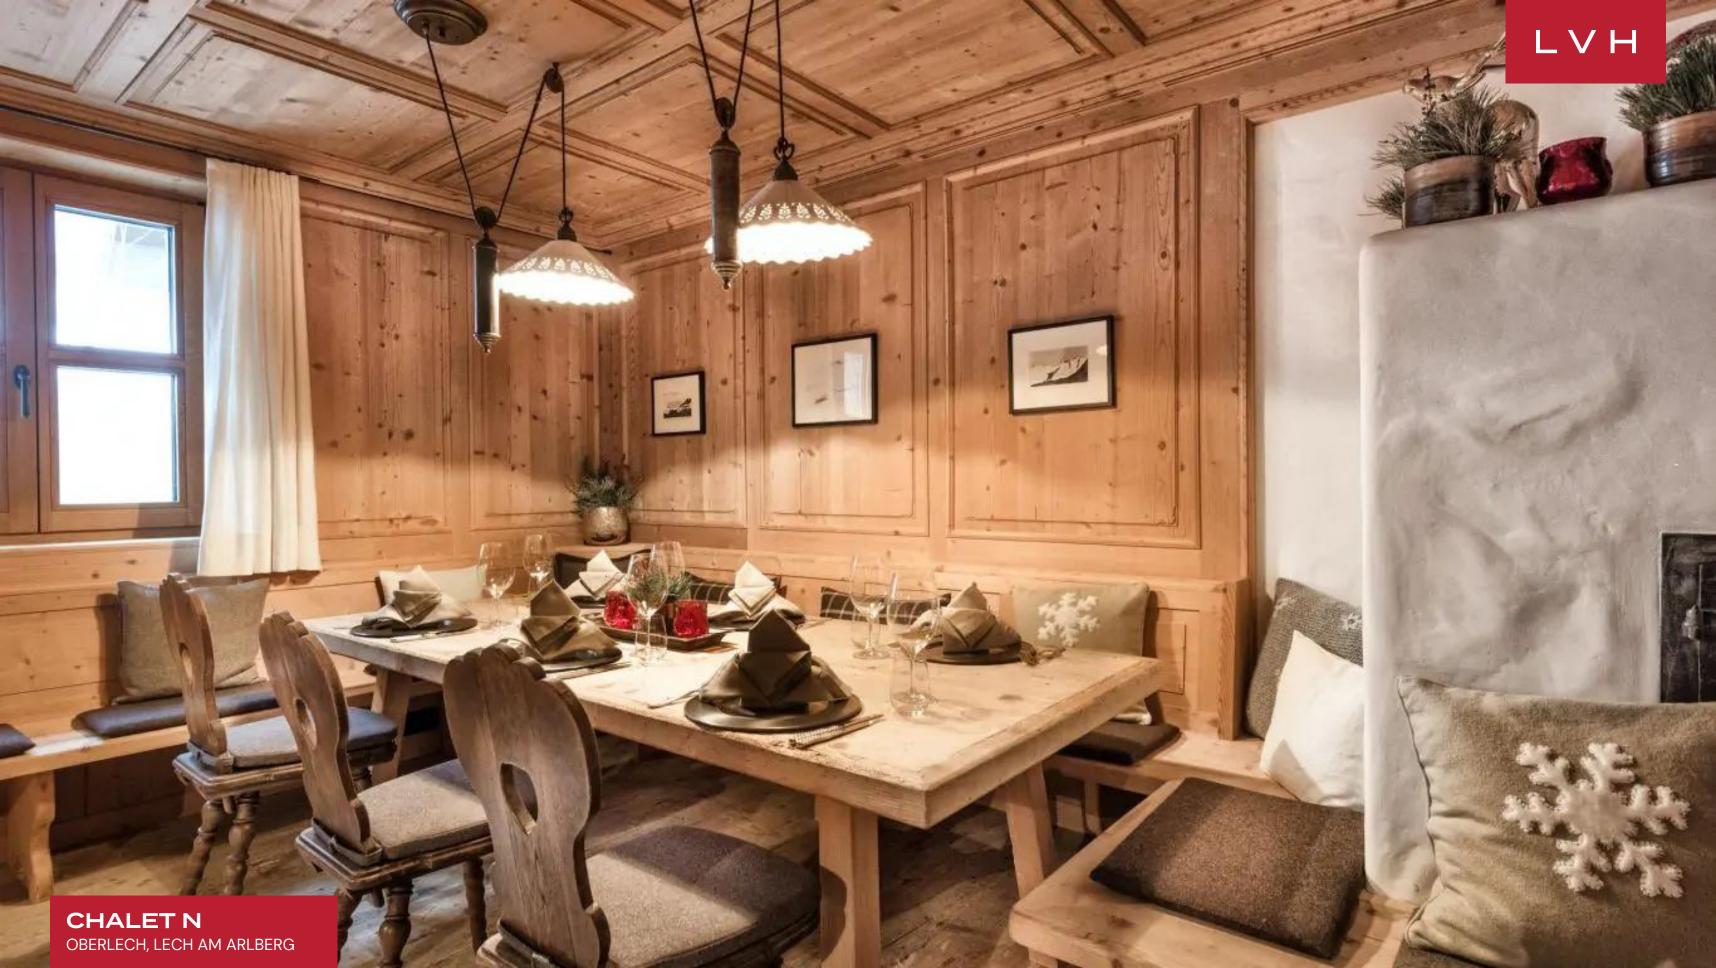

Spellbinding interiors offer an intoxicating fusion of Alpine authenticity and speakeasy seduction. Gorgeous aged timbers wrap the free-flowing common areas in a warm amber-hued embrace while scintillating mirror accents and precious stone countertops dazzle with Tinseltown glitz. A selection of sophisticated low-profile furnishings flaunts chic grey and white tones while sumptuous pelts and scintillating fabrics impart a dollop of icy glamor to the outstanding entertaining spaces spanning numerous lounges and a glittering private bar. A fantastic ambiance akin to the world's most exclusive speakeasies is curated across a vast open-concept floorplan perfected in Bondian cool. Multiple fireplaces, from the ultra-sleek four-sided drop-down hearth to the romantic charms of the traditional stone mantel, deliver plenty of snowed-in coziness for peaceful moments of apres-ski relaxation. Sleek LED lighting underscores floor-to-ceiling custom cabinetry buxom vaulted ceiling beams imparting a stunning nocturnal ambiance well suited for classy cocktail soirees. Chalet N's ten sumptuous bedrooms offer versatile lodging for eighteen adults and four children. Robust wellness facilities include a hay sauna, Finnish sauna, salt-pit steam bath, and indoor pool. Bodily bliss meets epicurean excess with a dazzling wine cavern brimming with the old world's most prestigious vintages.