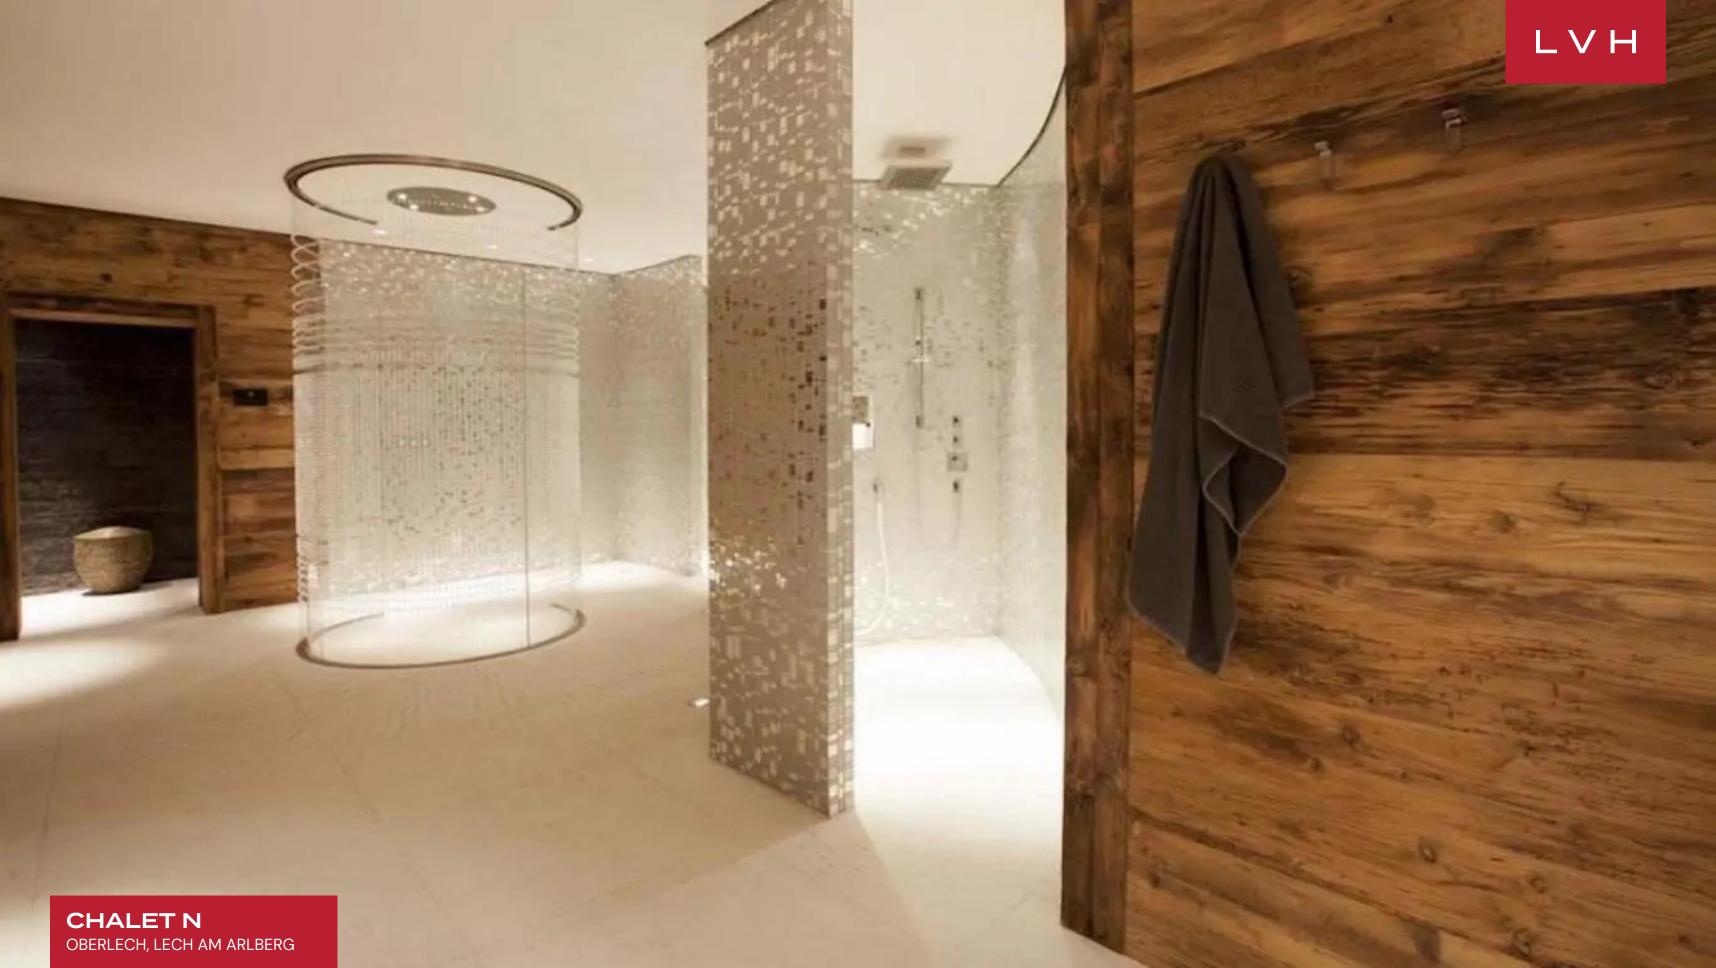

Spellbinding interiors offer an intoxicating fusion of Alpine authenticity and speakeasy seduction. Gorgeous aged timbers wrap the free-flowing common areas in a warm amber-hued embrace while scintillating mirror accents and precious stone countertops dazzle with Tinseltown glitz. A selection of sophisticated low-profile furnishings flaunts chic grey and white tones while sumptuous pelts and scintillating fabrics impart a dollop of icy glamor to the outstanding entertaining spaces spanning numerous lounges and a glittering private bar. A fantastic ambiance akin to the world's most exclusive speakeasies is curated across a vast open-concept floorplan perfected in Bondian cool. Multiple fireplaces, from the ultra-sleek four-sided drop-down hearth to the romantic charms of the traditional stone mantel, deliver plenty of snowed-in coziness for peaceful moments of apres-ski relaxation. Sleek LED lighting underscores floor-to-ceiling custom cabinetry buxom vaulted ceiling beams imparting a stunning nocturnal ambiance well suited for classy cocktail soirees. Chalet N's ten sumptuous bedrooms offer versatile lodging for eighteen adults and four children. Robust wellness facilities include a hay sauna, Finnish sauna, salt-pit steam bath, and indoor pool. Bodily bliss meets epicurean excess with a dazzling wine cavern brimming with the old world's most prestigious vintages.

## **INTERIOR**

- Massage Room
- Indoor Pool
- Private Elevator
- Sauna
- Ski Room
- Sound System
- Spa Lounge
- Walk-In Closet
- Wine Cellar