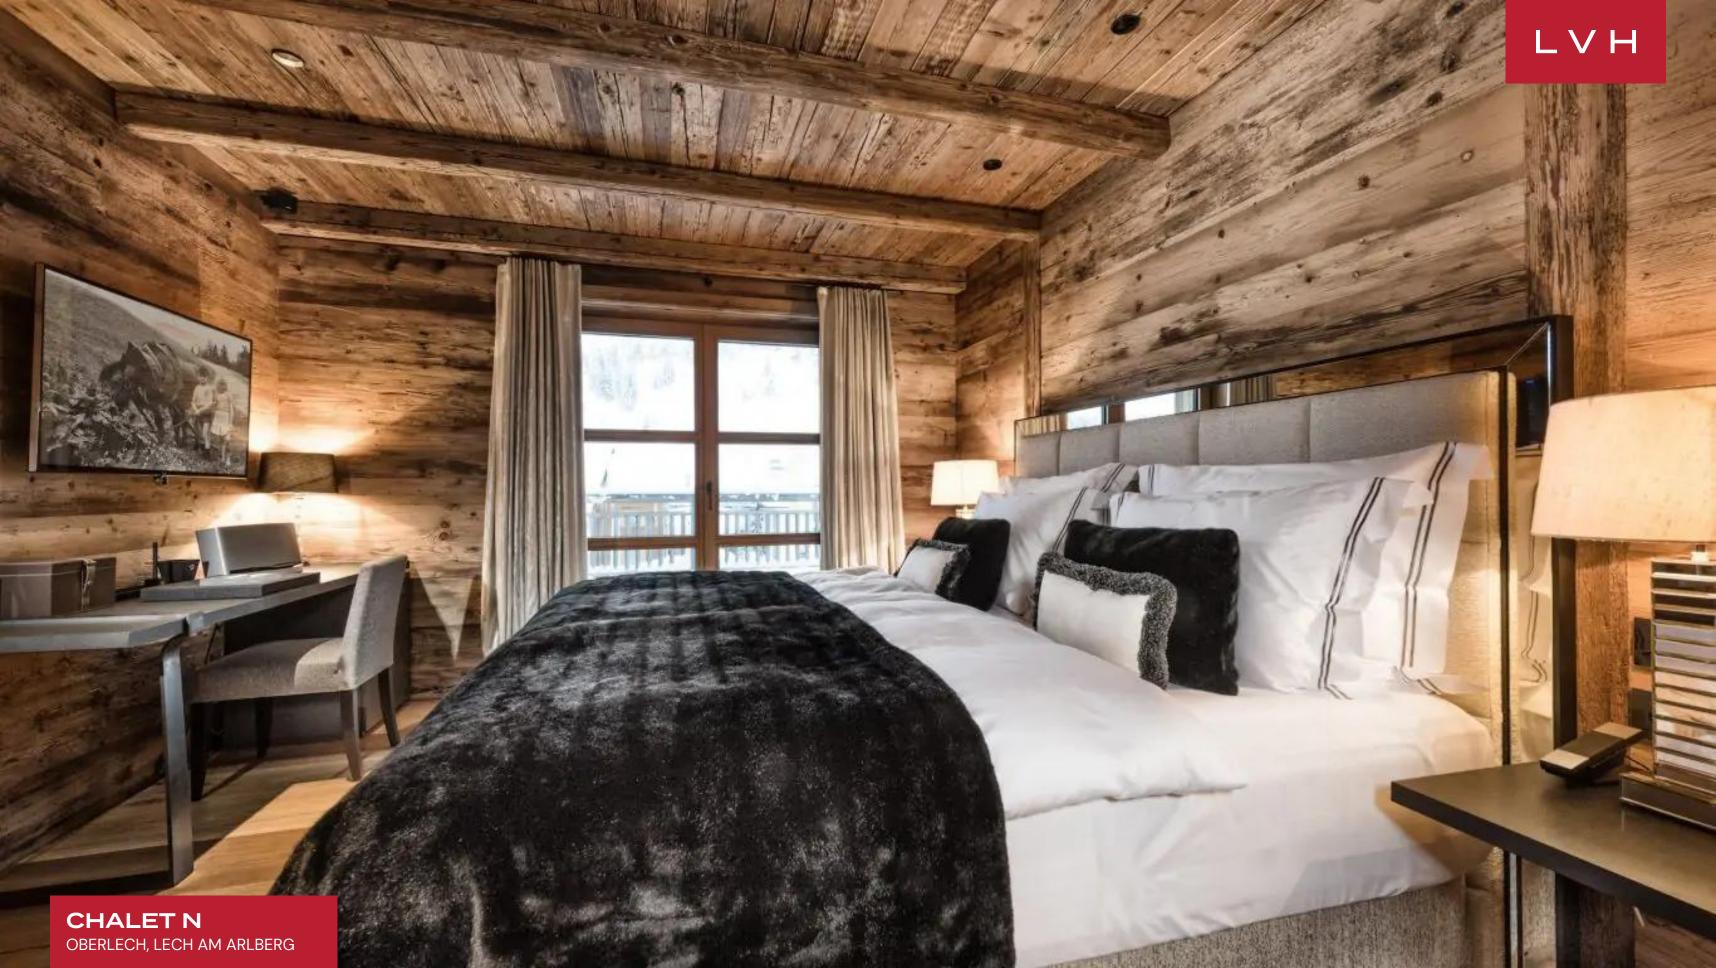

Spellbinding interiors offer an intoxicating fusion of Alpine authenticity and speakeasy seduction. Gorgeous aged timbers wrap the free-flowing common areas in a warm amber-hued embrace while scintillating mirror accents and precious stone countertops dazzle with Tinseltown glitz. A selection of sophisticated low-profile furnishings flaunts chic grey and white tones while sumptuous pelts and scintillating fabrics impart a dollop of icy glamor to the outstanding entertaining spaces spanning numerous lounges and a glittering private bar. A fantastic ambiance akin to the world's most exclusive speakeasies is curated across a vast open-concept floorplan perfected in Bondian cool. Multiple fireplaces, from the ultra-sleek four-sided drop-down hearth to the romantic charms of the traditional stone mantel, deliver plenty of snowed-in coziness for peaceful moments of apres-ski relaxation. Sleek LED lighting underscores floor-to-ceiling custom cabinetry buxom vaulted ceiling beams imparting a stunning nocturnal ambiance well suited for classy cocktail soirees. Chalet N's ten sumptuous bedrooms offer versatile lodging for eighteen adults and four children. Robust wellness facilities include a hay sauna, Finnish sauna, salt-pit steam bath, and indoor pool. Bodily bliss meets epicurean excess with a dazzling wine cavern brimming with the old world's most prestigious vintages.