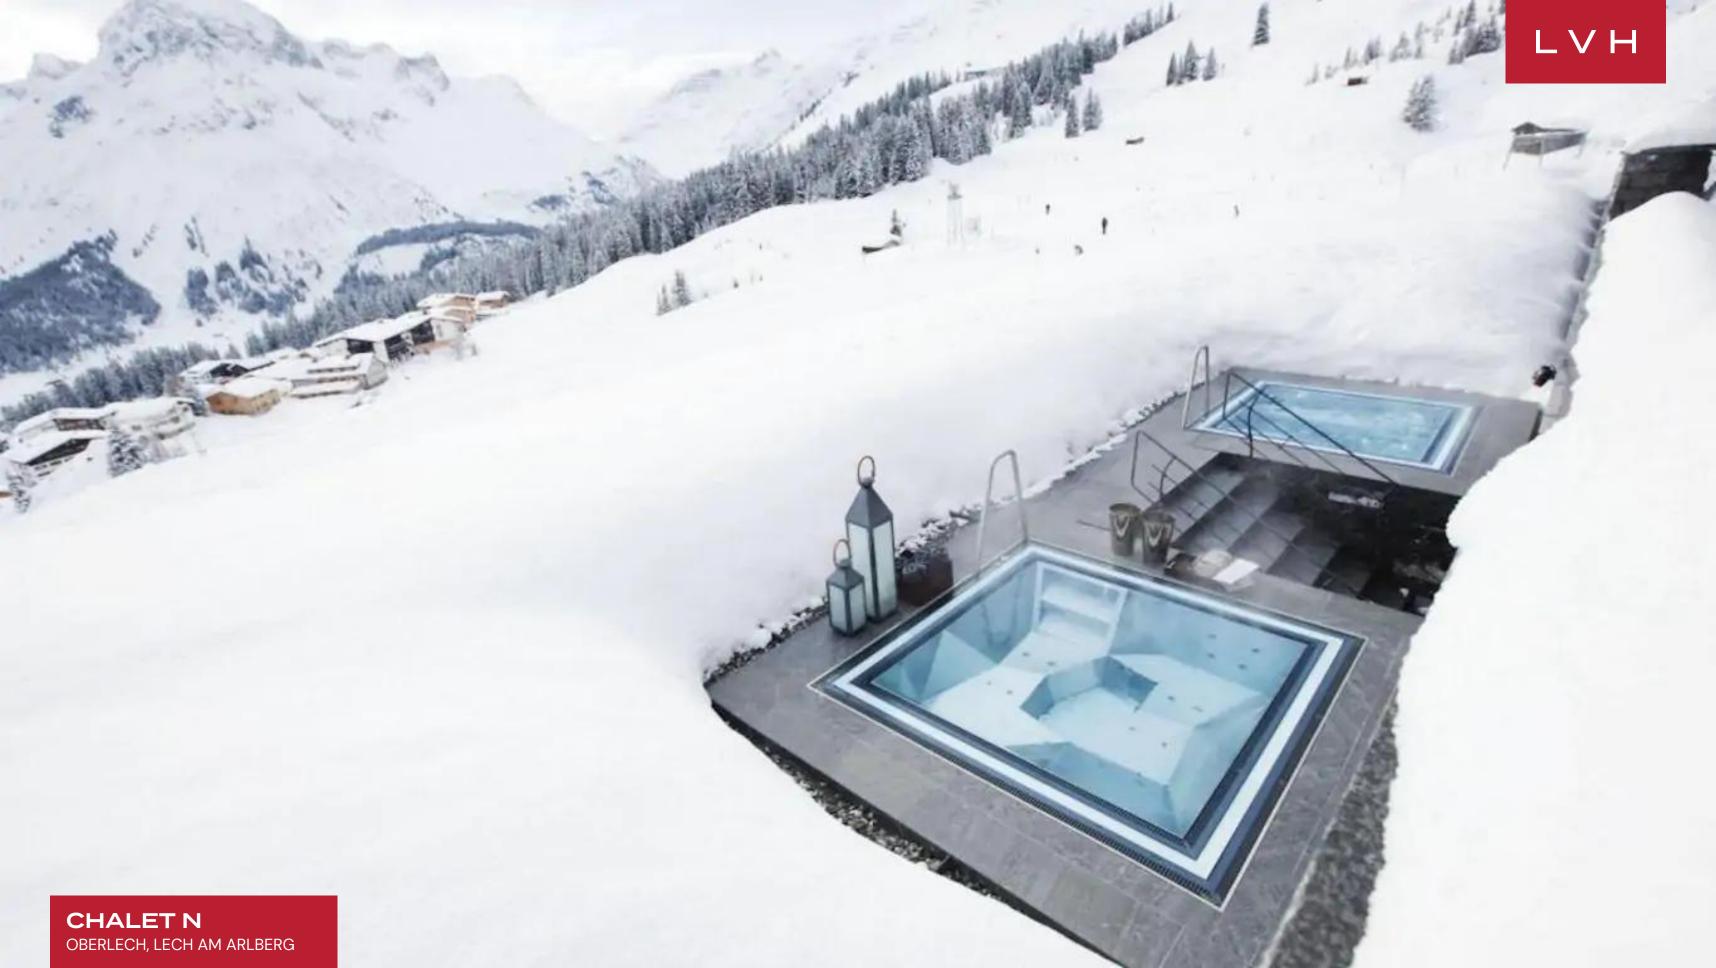

Wondrous exteriors match the caliber of the home's unmatched architecture, interior design, and amenities. A glorious chillout space with hot tubs offers no shortage of vantage points for soaking in the Austrian Alps' sublime mountain beauty. Expansive terraces and a whirlpool round off an immaculate luxury Chalet that will leave none impervious to her charms.

#### EXTERIOR

- Garage
- Hot Tub
- Sun Loungers
- Al Fresco Dining
- Patio
- Terrace