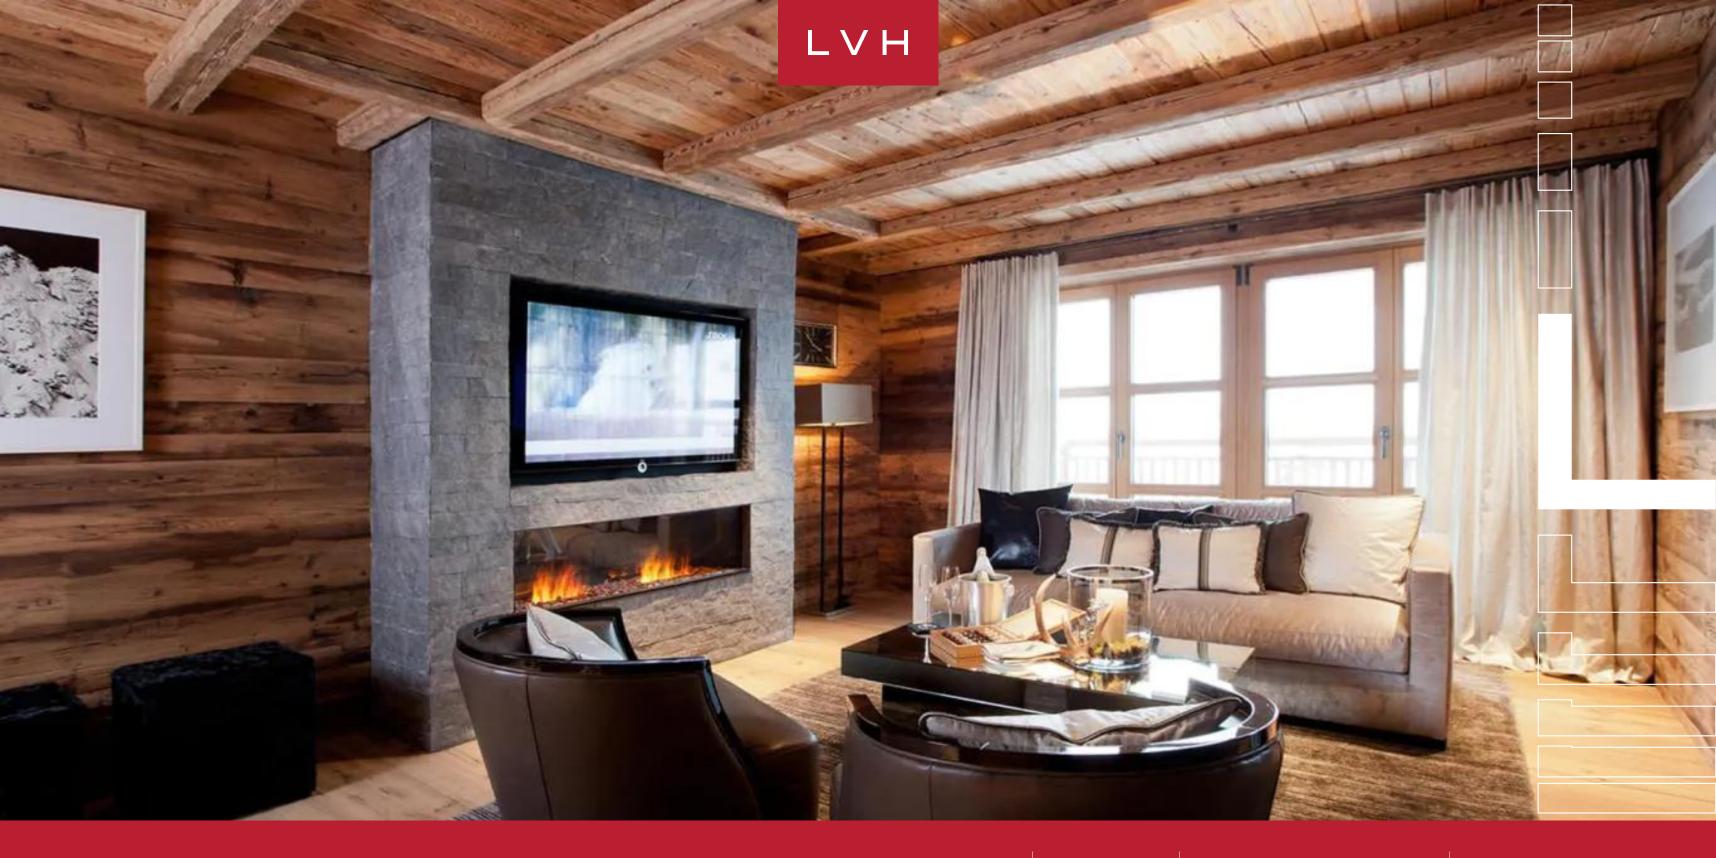

Spellbinding interiors offer an intoxicating fusion of Alpine authenticity and speakeasy seduction. Gorgeous aged timbers wrap the free-flowing common areas in a warm amber-hued embrace while scintillating mirror accents and precious stone countertops dazzle with Tinseltown glitz. A selection of sophisticated low-profile furnishings flaunts chic grey and white tones while sumptuous pelts and scintillating fabrics impart a dollop of icy glamor to the outstanding entertaining spaces spanning numerous lounges and a glittering private bar. A fantastic ambiance akin to the world's most exclusive speakeasies is curated across a vast open-concept floorplan perfected in Bondian cool. Multiple fireplaces, from the ultra-sleek four-sided drop-down hearth to the romantic charms of the traditional stone mantel, deliver plenty of snowed-in coziness for peaceful moments of apres-ski relaxation. Sleek LED lighting underscores floor-to-ceiling custom cabinetry buxom vaulted ceiling beams imparting a stunning nocturnal ambiance well suited for classy cocktail soirees. Chalet N's ten sumptuous bedrooms offer versatile lodging for eighteen adults and four children. Robust wellness facilities include a hay sauna, Finnish sauna, salt-pit steam bath, and indoor pool. Bodily bliss meets epicurean excess with a dazzling wine cavern brimming with the old world's most prestigious vintages.

#### INTERIOR

- Bar
- Pool Table
- Cable, Satellite or Smart TV
- Home Theater
- Dining Room
- Fireplace
- Gym
- Indoor Hot Tub
- Laundry