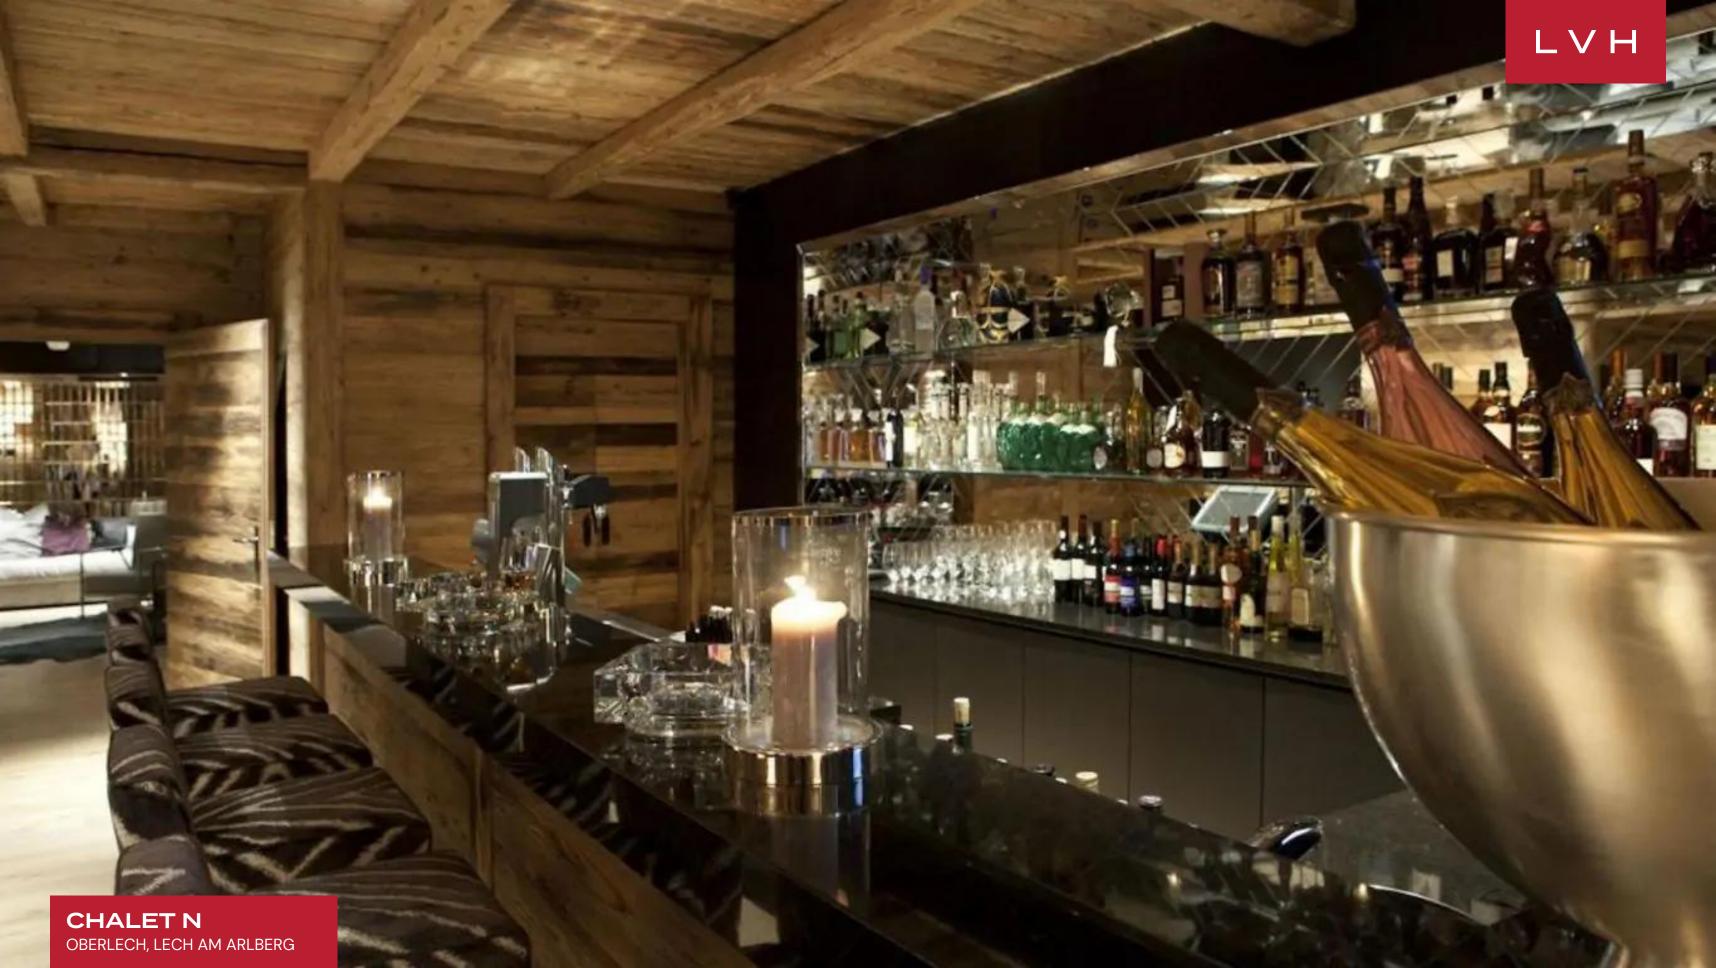

Spellbinding interiors offer an intoxicating fusion of Alpine authenticity and speakeasy seduction. Gorgeous aged timbers wrap the free-flowing common areas in a warm amber-hued embrace while scintillating mirror accents and precious stone countertops dazzle with Tinseltown glitz. A selection of sophisticated low-profile furnishings flaunts chic grey and white tones while sumptuous pelts and scintillating fabrics impart a dollop of icy glamor to the outstanding entertaining spaces spanning numerous lounges and a glittering private bar. A fantastic ambiance akin to the world's most exclusive speakeasies is curated across a vast open-concept floorplan perfected in Bondian cool. Multiple fireplaces, from the ultra-sleek four-sided drop-down hearth to the romantic charms of the traditional stone mantel, deliver plenty of snowed-in coziness for peaceful moments of apres-ski relaxation. Sleek LED lighting underscores floor-to-ceiling custom cabinetry buxom vaulted ceiling beams imparting a stunning nocturnal ambiance well suited for classy cocktail soirees. Chalet N's ten sumptuous bedrooms offer versatile lodging for eighteen adults and four children. Robust wellness facilities include a hay sauna, Finnish sauna, salt-pit steam bath, and indoor pool. Bodily bliss meets epicurean excess with a dazzling wine cavern brimming with the old world's most prestigious vintages.

#### INTERIOR

- Bar
- Pool Table
- Cable, Satellite or Smart TV
- Home Theater
- Dining Room
- Fireplace
- Gym
- Indoor Hot Tub
- Laundry