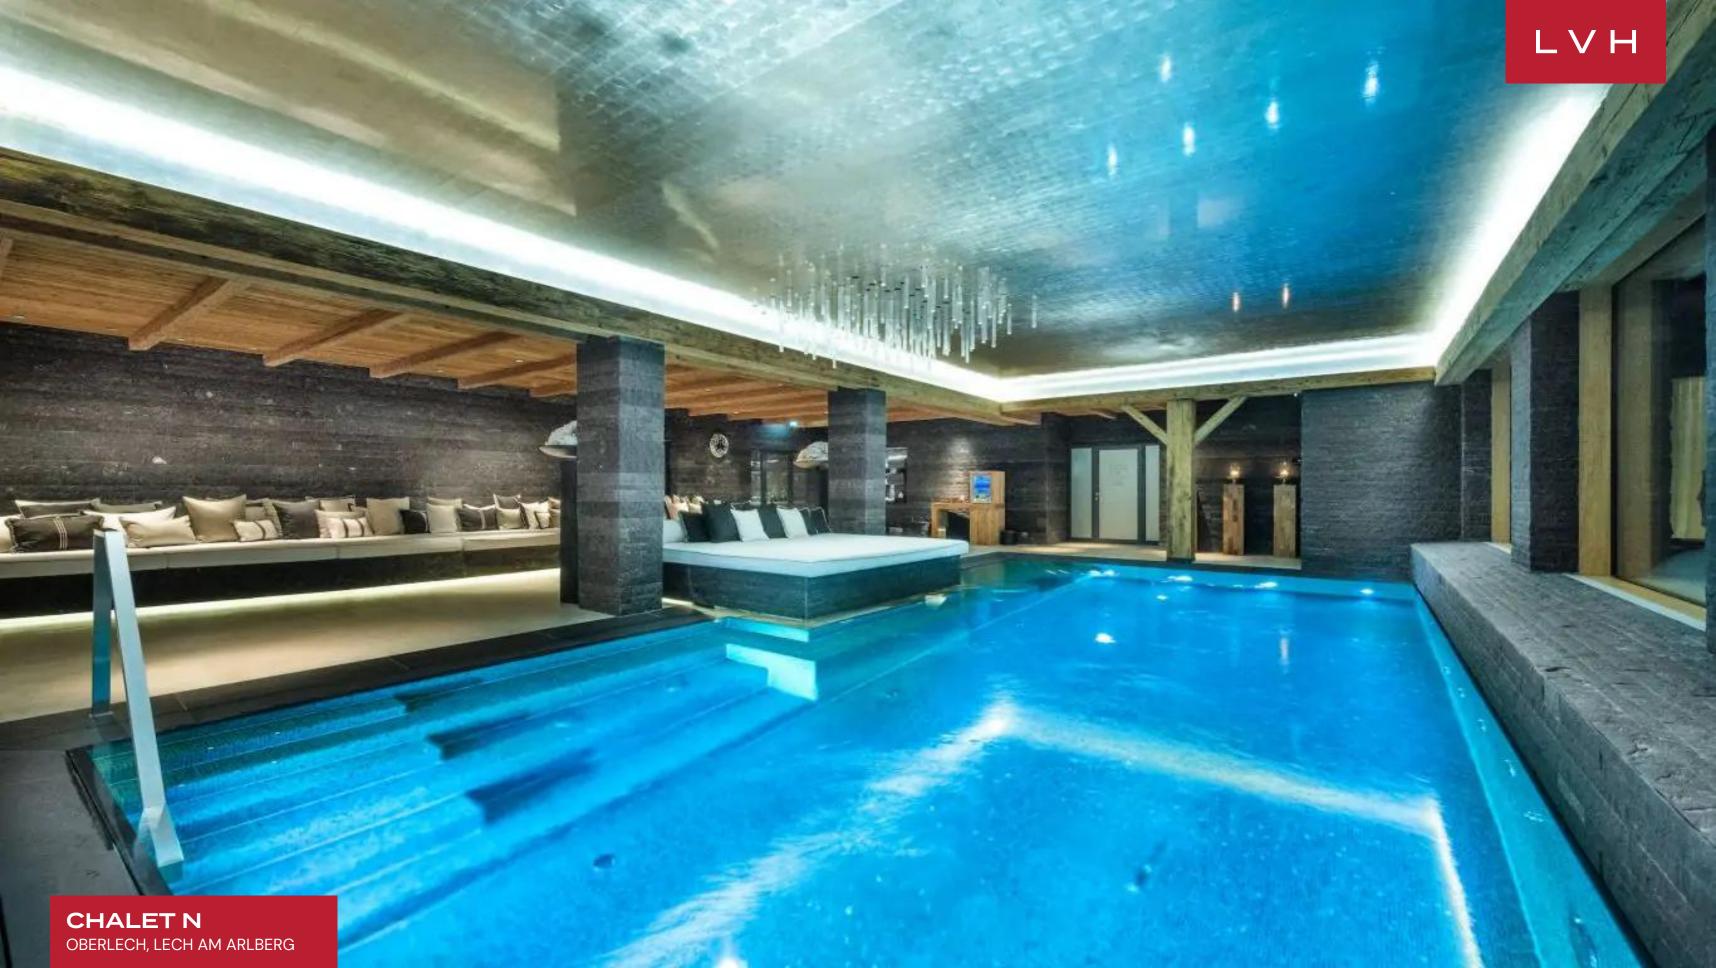

Spellbinding interiors offer an intoxicating fusion of Alpine authenticity and speakeasy seduction. Gorgeous aged timbers wrap the free-flowing common areas in a warm amber-hued embrace while scintillating mirror accents and precious stone countertops dazzle with Tinseltown glitz. A selection of sophisticated low-profile furnishings flaunts chic grey and white tones while sumptuous pelts and scintillating fabrics impart a dollop of icy glamor to the outstanding entertaining spaces spanning numerous lounges and a glittering private bar. A fantastic ambiance akin to the world's most exclusive speakeasies is curated across a vast open-concept floorplan perfected in Bondian cool. Multiple fireplaces, from the ultra-sleek four-sided drop-down hearth to the romantic charms of the traditional stone mantel, deliver plenty of snowed-in coziness for peaceful moments of apres-ski relaxation. Sleek LED lighting underscores floor-to-ceiling custom cabinetry buxom vaulted ceiling beams imparting a stunning nocturnal ambiance well suited for classy cocktail soirees. Chalet N's ten sumptuous bedrooms offer versatile lodging for eighteen adults and four children. Robust wellness facilities include a hay sauna, Finnish sauna, salt-pit steam bath, and indoor pool. Bodily bliss meets epicurean excess with a dazzling wine cavern brimming with the old world's most prestigious vintages.

## **INTERIOR**

- Massage Room
- Indoor Pool
- Private Elevator
- Sauna
- Ski Room
- Sound System
- Spa Lounge
- Walk-In Closet
- Wine Cellar