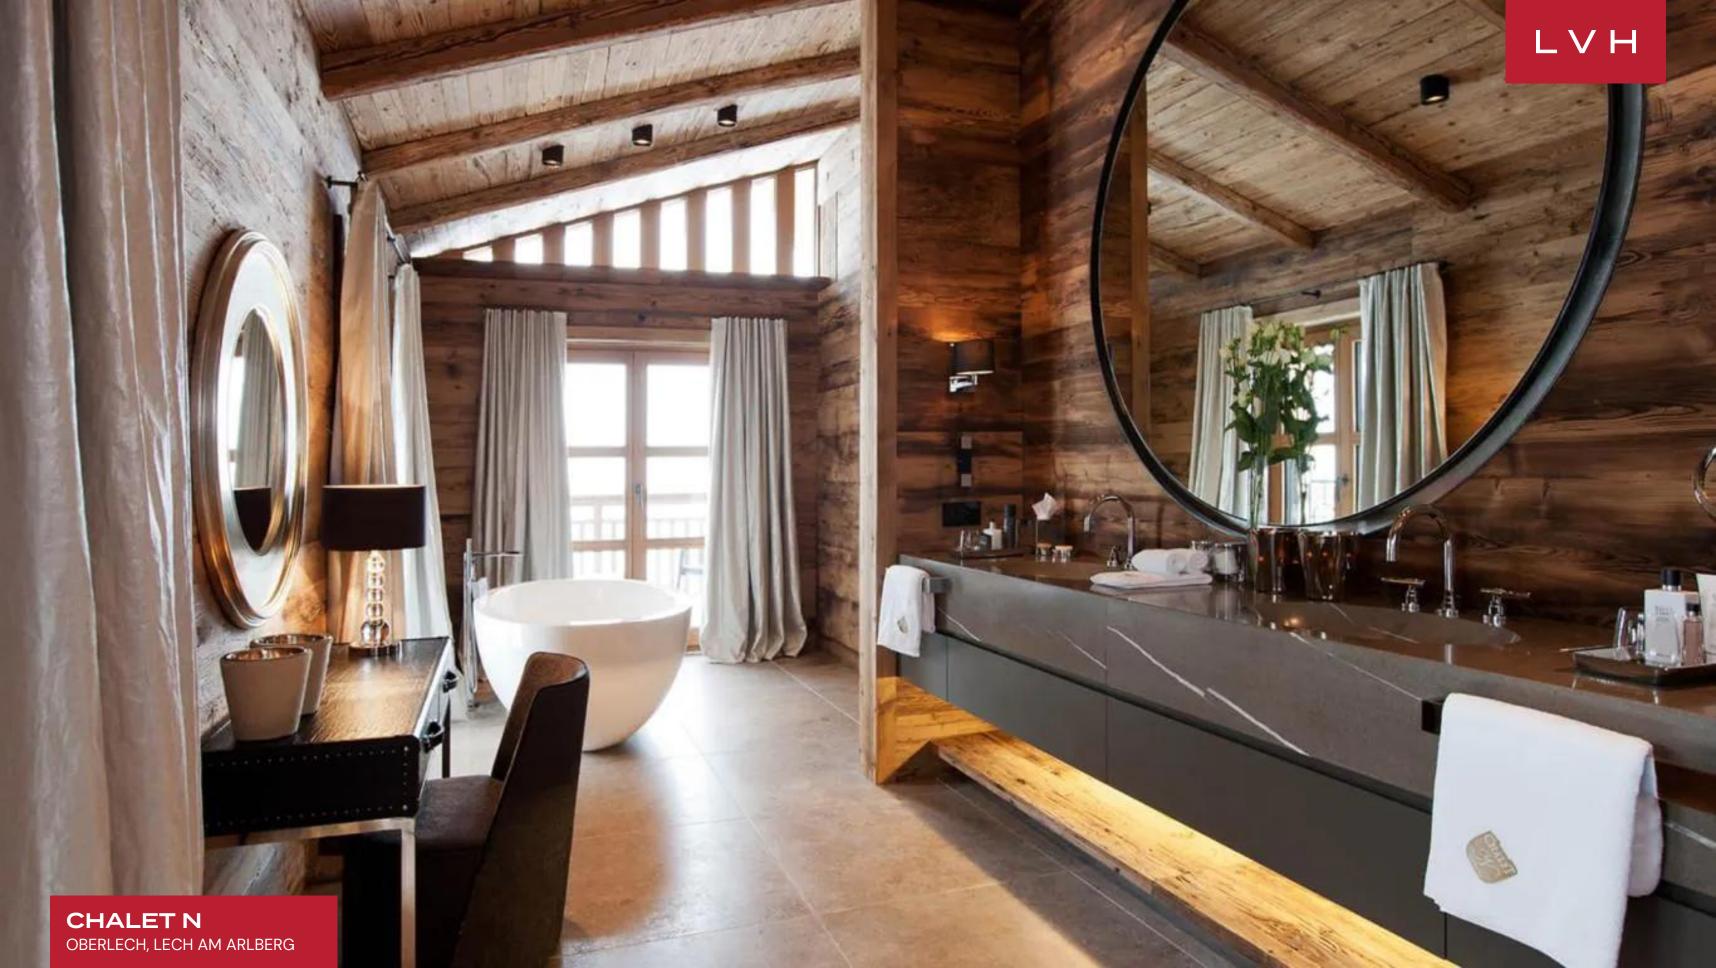

Spellbinding interiors offer an intoxicating fusion of Alpine authenticity and speakeasy seduction. Gorgeous aged timbers wrap the free-flowing common areas in a warm amber-hued embrace while scintillating mirror accents and precious stone countertops dazzle with Tinseltown glitz. A selection of sophisticated low-profile furnishings flaunts chic grey and white tones while sumptuous pelts and scintillating fabrics impart a dollop of icy glamor to the outstanding entertaining spaces spanning numerous lounges and a glittering private bar. A fantastic ambiance akin to the world's most exclusive speakeasies is curated across a vast open-concept floorplan perfected in Bondian cool. Multiple fireplaces, from the ultra-sleek four-sided drop-down hearth to the romantic charms of the traditional stone mantel, deliver plenty of snowed-in coziness for peaceful moments of apres-ski relaxation. Sleek LED lighting underscores floor-to-ceiling custom cabinetry buxom vaulted ceiling beams imparting a stunning nocturnal ambiance well suited for classy cocktail soirees. Chalet N's ten sumptuous bedrooms offer versatile lodging for eighteen adults and four children. Robust wellness facilities include a hay sauna, Finnish sauna, salt-pit steam bath, and indoor pool. Bodily bliss meets epicurean excess with a dazzling wine cavern brimming with the old world's most prestigious vintages.