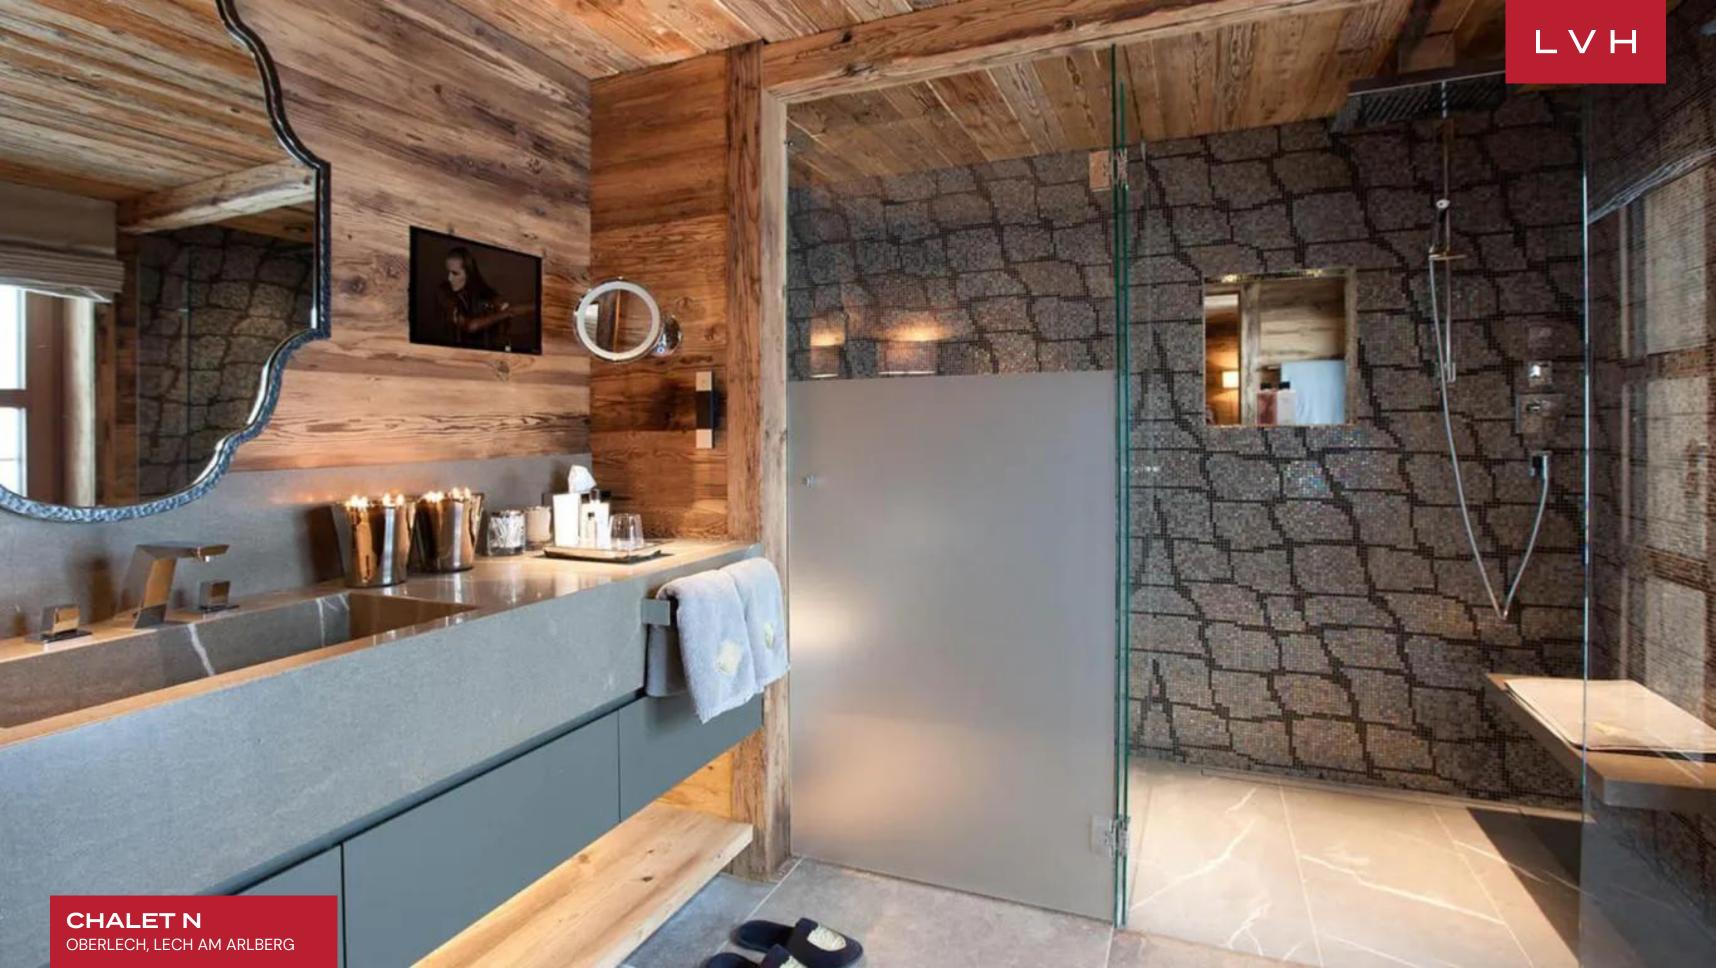

Spellbinding interiors offer an intoxicating fusion of Alpine authenticity and speakeasy seduction. Gorgeous aged timbers wrap the free-flowing common areas in a warm amber-hued embrace while scintillating mirror accents and precious stone countertops dazzle with Tinseltown glitz. A selection of sophisticated low-profile furnishings flaunts chic grey and white tones while sumptuous pelts and scintillating fabrics impart a dollop of icy glamor to the outstanding entertaining spaces spanning numerous lounges and a glittering private bar. A fantastic ambiance akin to the world's most exclusive speakeasies is curated across a vast open-concept floorplan perfected in Bondian cool. Multiple fireplaces, from the ultra-sleek four-sided drop-down hearth to the romantic charms of the traditional stone mantel, deliver plenty of snowed-in coziness for peaceful moments of apres-ski relaxation. Sleek LED lighting underscores floor-to-ceiling custom cabinetry buxom vaulted ceiling beams imparting a stunning nocturnal ambiance well suited for classy cocktail soirees. Chalet N's ten sumptuous bedrooms offer versatile lodging for eighteen adults and four children. Robust wellness facilities include a hay sauna, Finnish sauna, salt-pit steam bath, and indoor pool. Bodily bliss meets epicurean excess with a dazzling wine cavern brimming with the old world's most prestigious vintages.