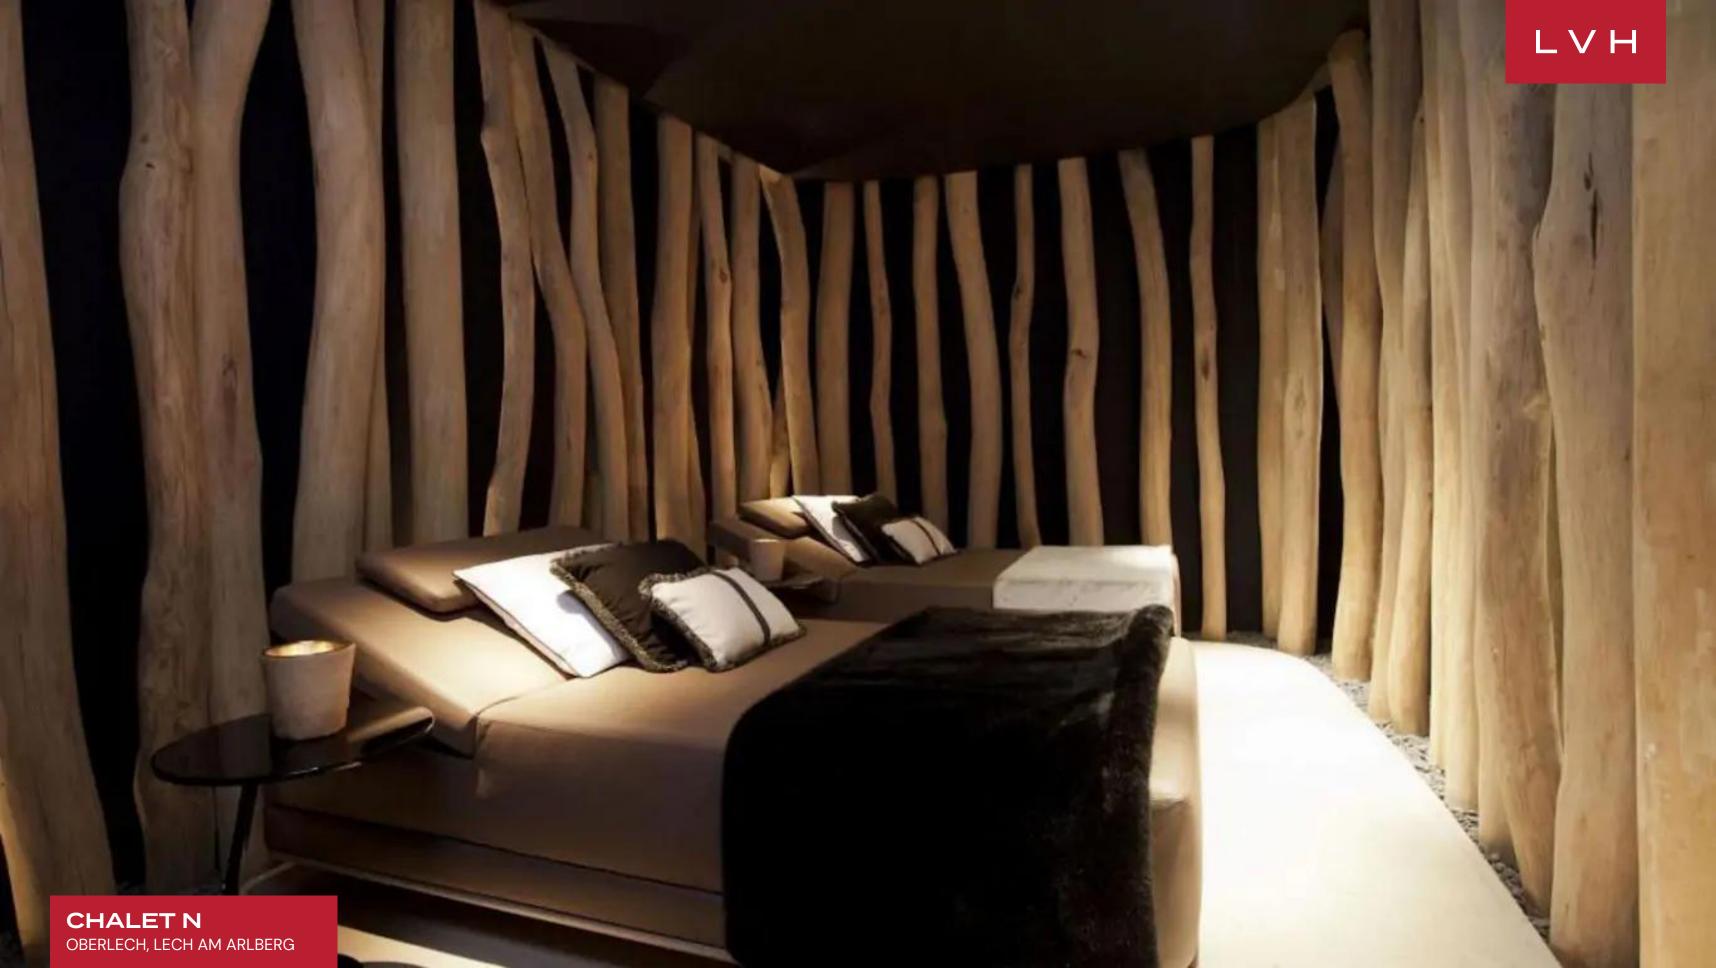

Spellbinding interiors offer an intoxicating fusion of Alpine authenticity and speakeasy seduction. Gorgeous aged timbers wrap the free-flowing common areas in a warm amber-hued embrace while scintillating mirror accents and precious stone countertops dazzle with Tinseltown glitz. A selection of sophisticated low-profile furnishings flaunts chic grey and white tones while sumptuous pelts and scintillating fabrics impart a dollop of icy glamor to the outstanding entertaining spaces spanning numerous lounges and a glittering private bar. A fantastic ambiance akin to the world's most exclusive speakeasies is curated across a vast open-concept floorplan perfected in Bondian cool. Multiple fireplaces, from the ultra-sleek four-sided drop-down hearth to the romantic charms of the traditional stone mantel, deliver plenty of snowed-in coziness for peaceful moments of apres-ski relaxation. Sleek LED lighting underscores floor-to-ceiling custom cabinetry buxom vaulted ceiling beams imparting a stunning nocturnal ambiance well suited for classy cocktail soirees. Chalet N's ten sumptuous bedrooms offer versatile lodging for eighteen adults and four children. Robust wellness facilities include a hay sauna, Finnish sauna, salt-pit steam bath, and indoor pool. Bodily bliss meets epicurean excess with a dazzling wine cavern brimming with the old world's most prestigious vintages.

## **INTERIOR**

- Massage Room
- Indoor Pool
- Private Elevator
- Sauna
- Ski Room
- Sound System
- Spa Lounge
- Walk-In Closet
- Wine Cellar