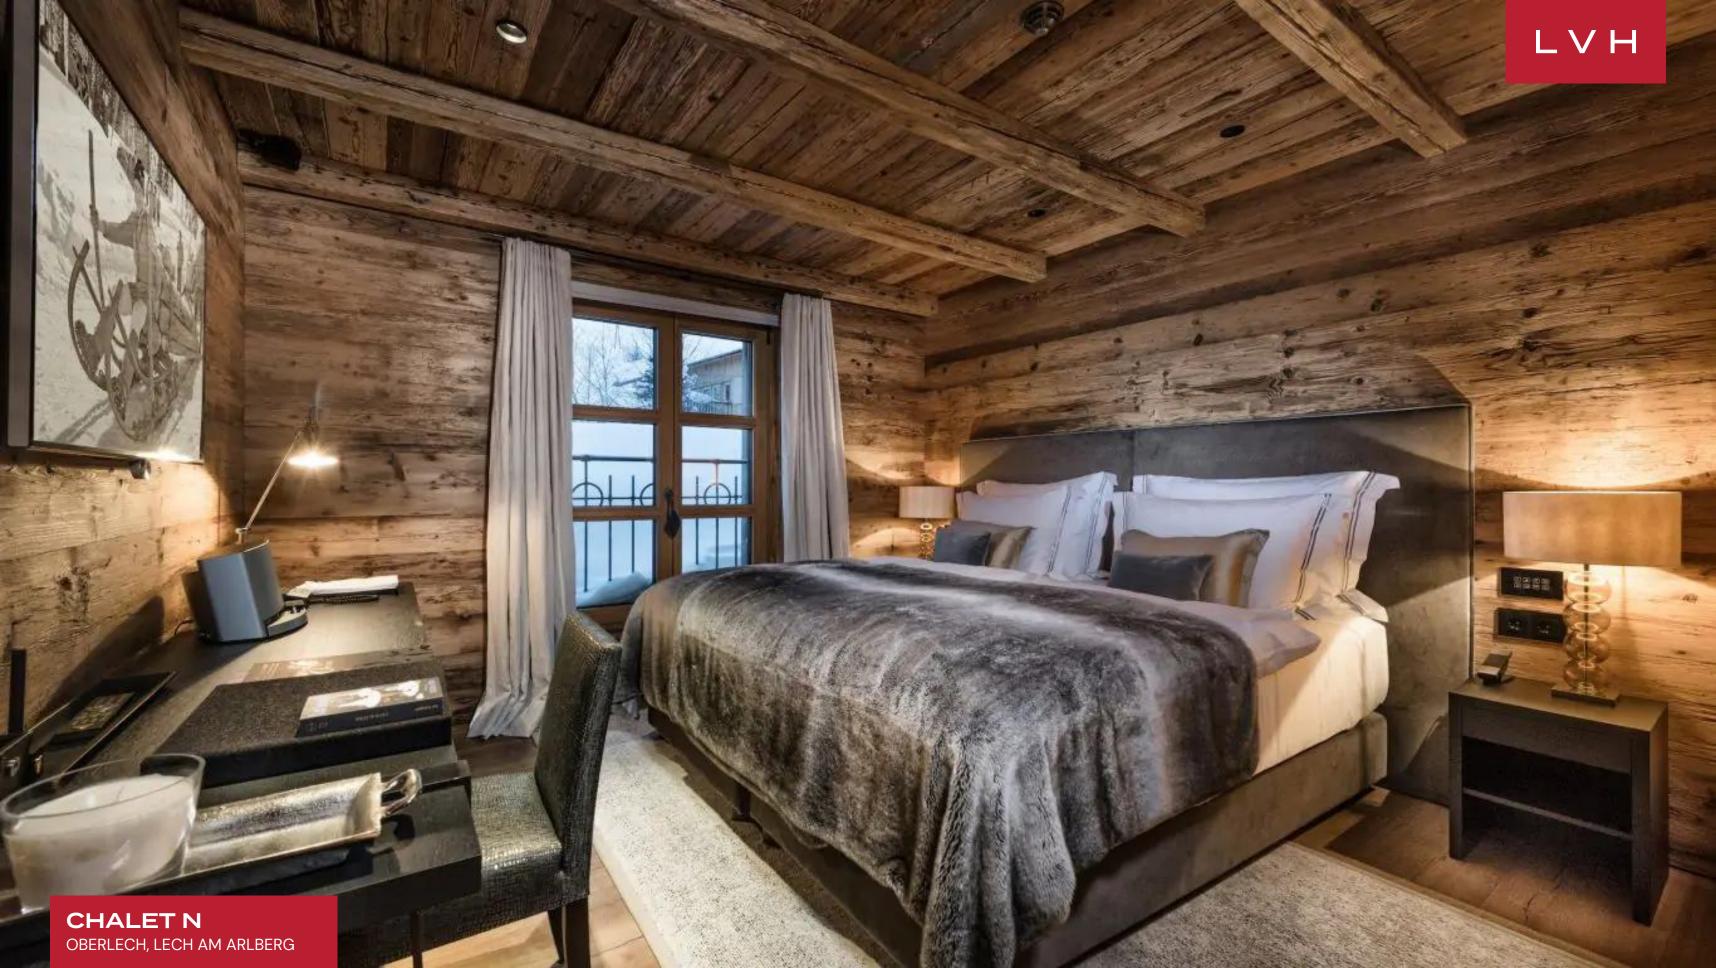

Spellbinding interiors offer an intoxicating fusion of Alpine authenticity and speakeasy seduction. Gorgeous aged timbers wrap the free-flowing common areas in a warm amber-hued embrace while scintillating mirror accents and precious stone countertops dazzle with Tinseltown glitz. A selection of sophisticated low-profile furnishings flaunts chic grey and white tones while sumptuous pelts and scintillating fabrics impart a dollop of icy glamor to the outstanding entertaining spaces spanning numerous lounges and a glittering private bar. A fantastic ambiance akin to the world's most exclusive speakeasies is curated across a vast open-concept floorplan perfected in Bondian cool. Multiple fireplaces, from the ultra-sleek four-sided drop-down hearth to the romantic charms of the traditional stone mantel, deliver plenty of snowed-in coziness for peaceful moments of apres-ski relaxation. Sleek LED lighting underscores floor-to-ceiling custom cabinetry buxom vaulted ceiling beams imparting a stunning nocturnal ambiance well suited for classy cocktail soirees. Chalet N's ten sumptuous bedrooms offer versatile lodging for eighteen adults and four children. Robust wellness facilities include a hay sauna, Finnish sauna, salt-pit steam bath, and indoor pool. Bodily bliss meets epicurean excess with a dazzling wine cavern brimming with the old world's most prestigious vintages.