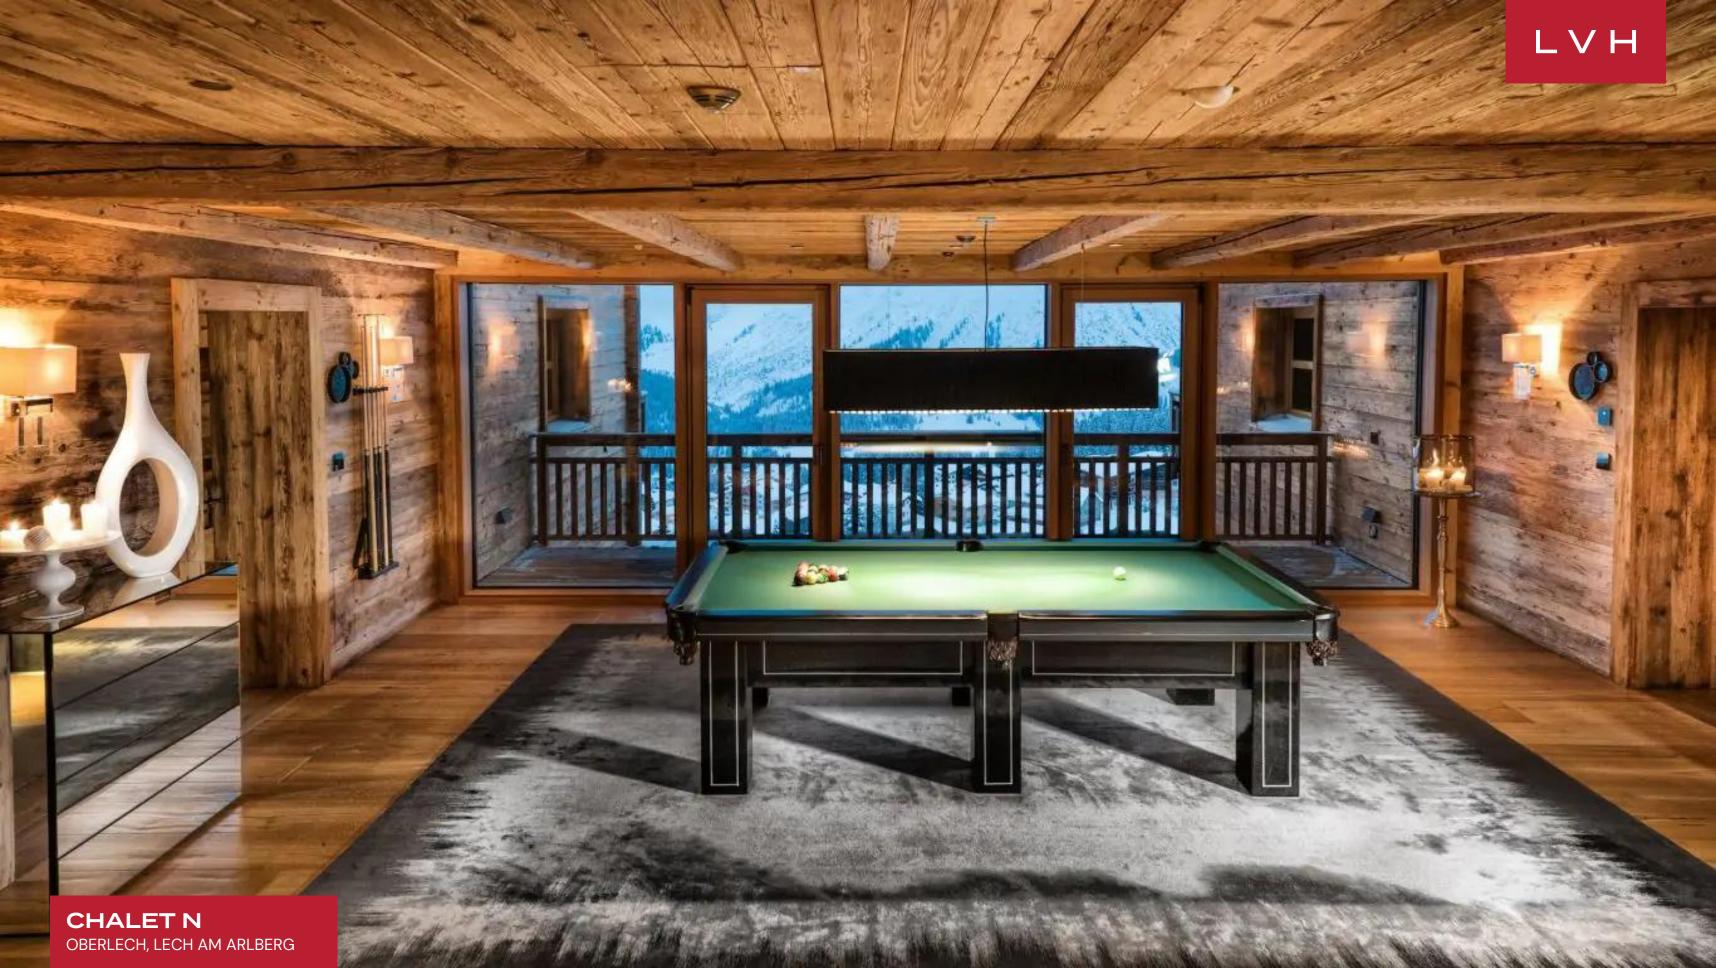

#### INTERIOR

- Bar
- Pool Table
- Cable, Satellite or Smart TV
- Home Theater
- Dining Room
- Fireplace
- Gym
- Indoor Hot Tub
- Laundry