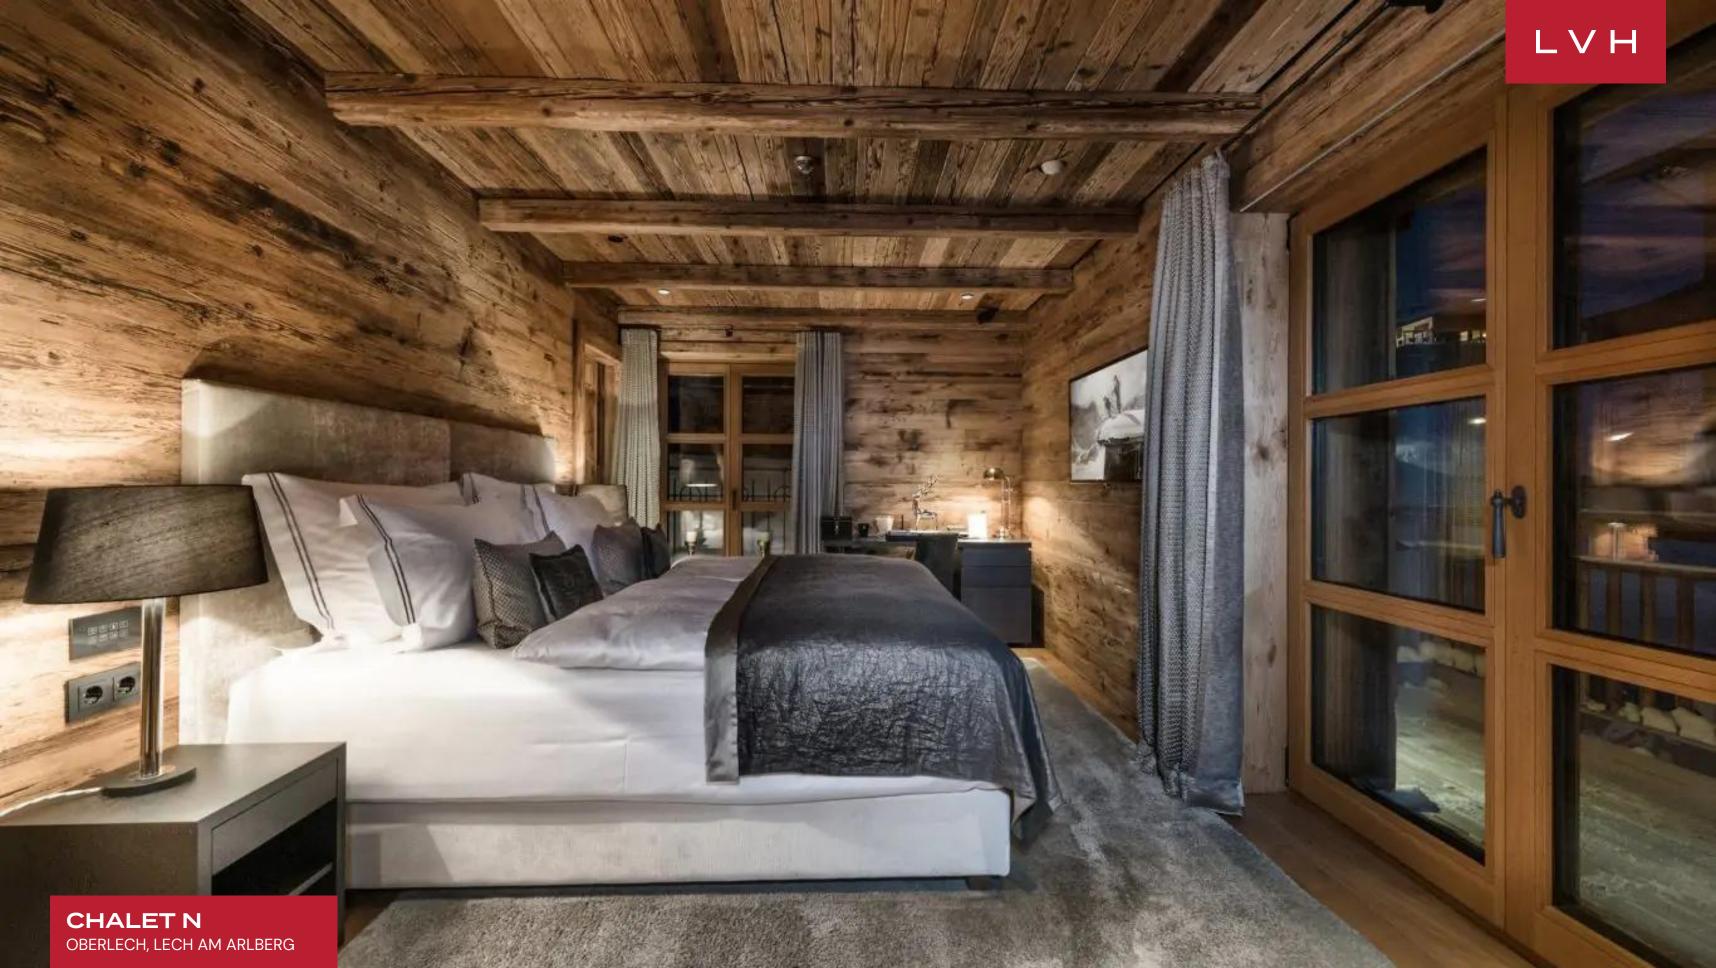

Spellbinding interiors offer an intoxicating fusion of Alpine authenticity and speakeasy seduction. Gorgeous aged timbers wrap the free-flowing common areas in a warm amber-hued embrace while scintillating mirror accents and precious stone countertops dazzle with Tinseltown glitz. A selection of sophisticated low-profile furnishings flaunts chic grey and white tones while sumptuous pelts and scintillating fabrics impart a dollop of icy glamor to the outstanding entertaining spaces spanning numerous lounges and a glittering private bar. A fantastic ambiance akin to the world's most exclusive speakeasies is curated across a vast open-concept floorplan perfected in Bondian cool. Multiple fireplaces, from the ultra-sleek four-sided drop-down hearth to the romantic charms of the traditional stone mantel, deliver plenty of snowed-in coziness for peaceful moments of apres-ski relaxation. Sleek LED lighting underscores floor-to-ceiling custom cabinetry buxom vaulted ceiling beams imparting a stunning nocturnal ambiance well suited for classy cocktail soirees. Chalet N's ten sumptuous bedrooms offer versatile lodging for eighteen adults and four children. Robust wellness facilities include a hay sauna, Finnish sauna, salt-pit steam bath, and indoor pool. Bodily bliss meets epicurean excess with a dazzling wine cavern brimming with the old world's most prestigious vintages.