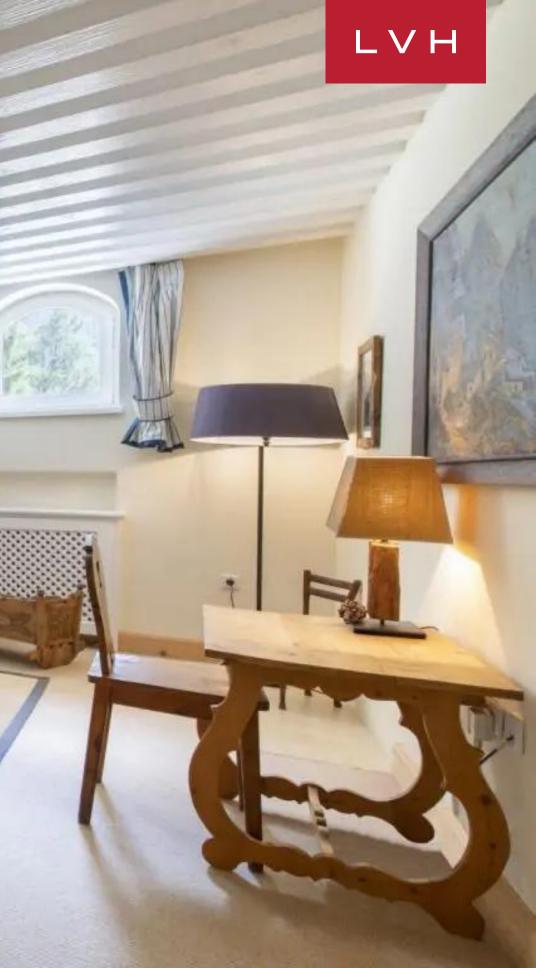

Interiors present a glorious combination of ski lodge romanticism and contemporary European refinement. Sleek lines and crisp vertices curate a space of modern grandeur, while warm wood and organic accents impart a delectable country home charm. An intuitive and inviting layout navigates between an open-plan living area with a central fireplace, a formal dining area seating ten, and a cozy reading corner. Offering plenty of counter space, Tyrolean woodwork, and modern steel appliances, the kitchen is a veritable showstopper, fusing form and functionality. Between six spacious bedrooms, thirteen guests may be accommodated in utmost comfort. The seventh bedroom features two bunk beds, offering additional accommodation for two kids. Top-of-the-line highlights include a state-of-the-art playroom, cinema room, gym, and sauna, offering no shortage of excuses for quiet nights in.

#### INTERIOR

- Cable, Satellite or Smart TV
- Home Theater
- Dining Room
- Fireplace
- Gym
- Laundry
- Sauna
- Ski Room
- Sound System
- Walk-In Closet