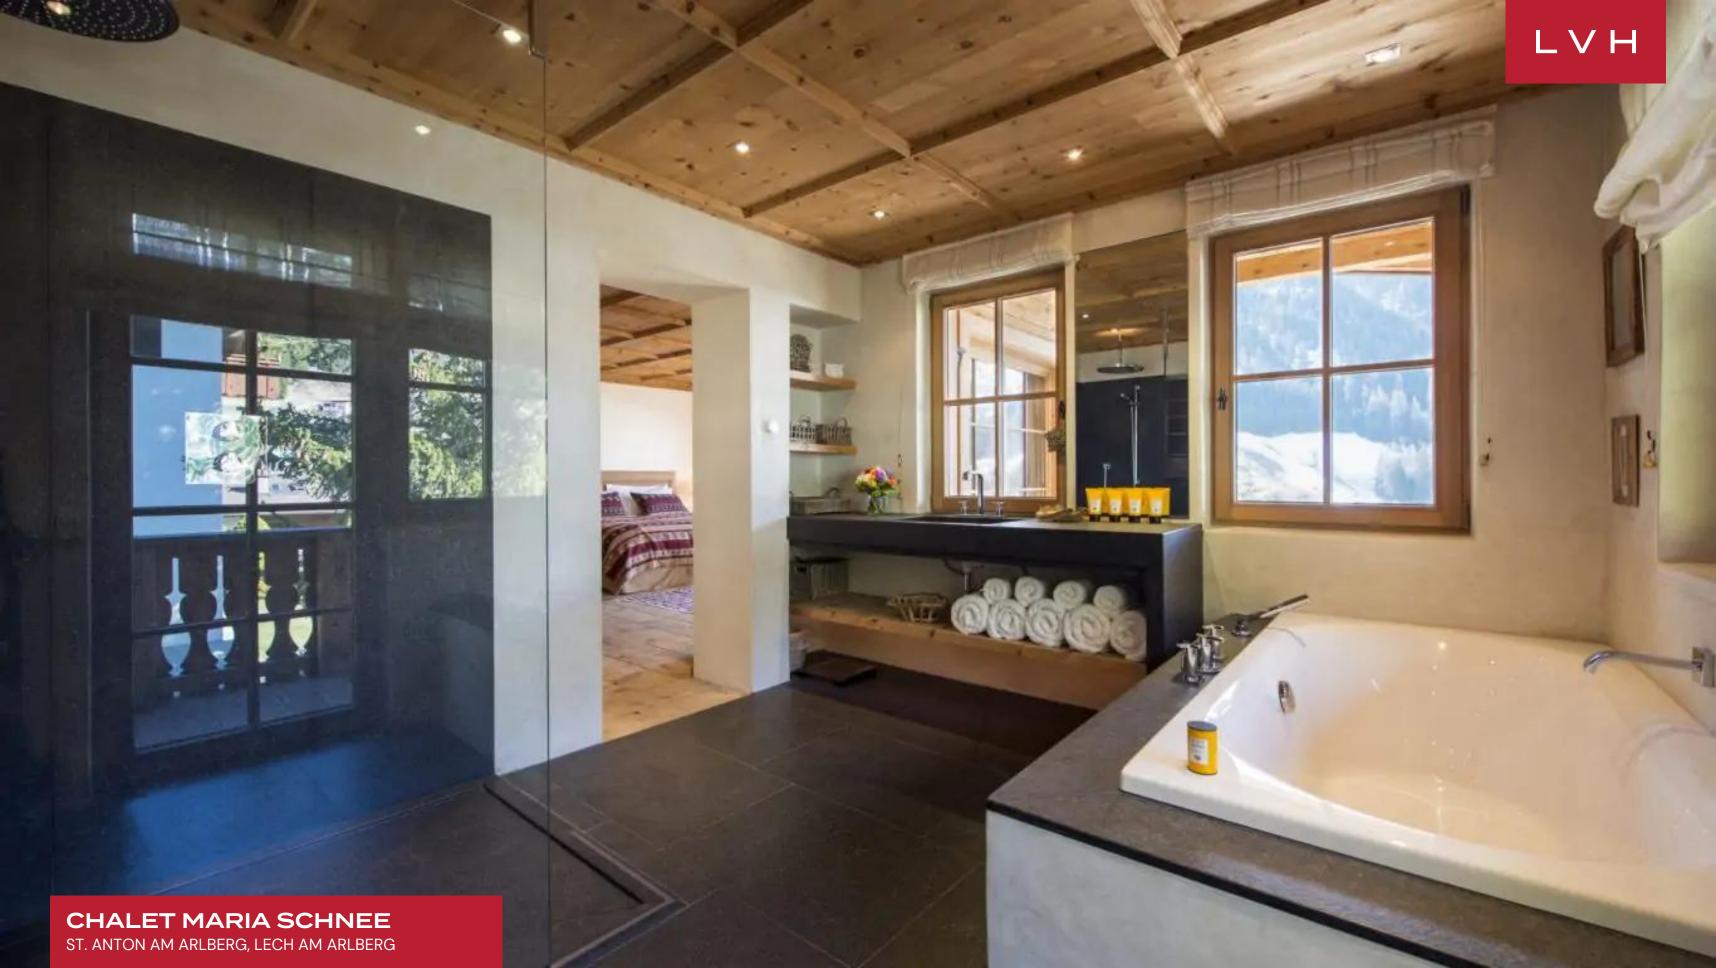

# CHALET MARIA SCHNEE

#### ST. ANTON AM ARLBERG, LECH AM ARLBERG

Chalet Maria Schnee is an exemplary luxury vacation chalet perched in idyllic natural environs. This revered residence peers into the fullest expression of St. Anton's savage beauty. With the ski lift at a six-minute walking distance, this lovely rental finds itself at the forefront of mountain exhilaration. Ideal for reconnection with the elements or those seeking to conquer them, Maria Schnee is an oasis of rejuvenation and recreation.

Interiors present a glorious combination of ski lodge romanticism and contemporary European refinement. Sleek lines and crisp vertices curate a space of modern grandeur, while warm wood and organic accents impart a delectable country home charm. An intuitive and inviting layout navigates between an open-plan living area with a central fireplace, a formal dining area seating ten, and a cozy reading corner. Offering plenty of counter space, Tyrolean woodwork, and modern steel appliances, the kitchen is a veritable showstopper, fusing form and functionality. Between six spacious bedrooms, thirteen guests may be accommodated in utmost comfort. The seventh bedroom features two bunk beds, offering additional accommodation for two kids. Top-of-the-line highlights include a state-of-the-art playroom, cinema room, gym, and sauna, offering no shortage of excuses for quiet nights in.