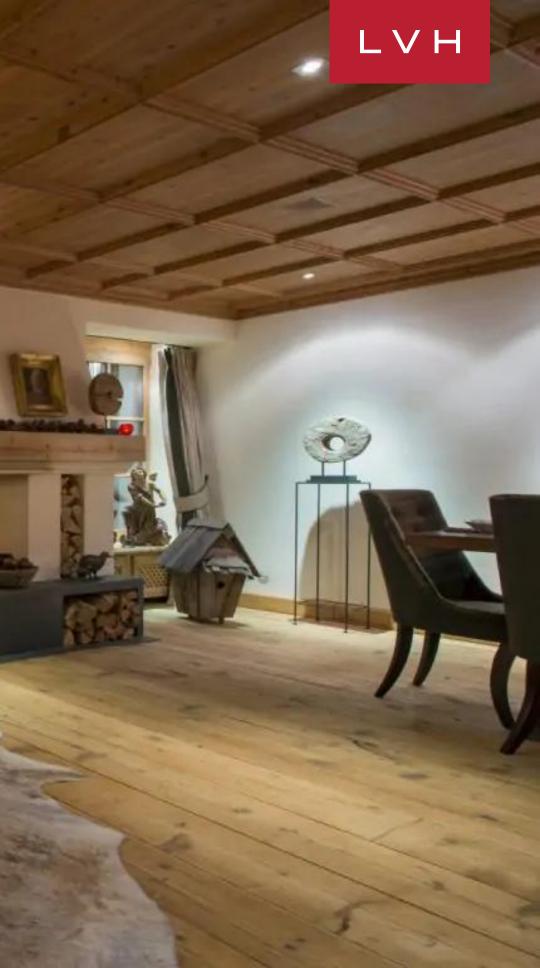

Interiors present a glorious combination of ski lodge romanticism and contemporary European refinement. Sleek lines and crisp vertices curate a space of modern grandeur, while warm wood and organic accents impart a delectable country home charm. An intuitive and inviting layout navigates between an open-plan living area with a central fireplace, a formal dining area seating ten, and a cozy reading corner. Offering plenty of counter space, Tyrolean woodwork, and modern steel appliances, the kitchen is a veritable showstopper, fusing form and functionality. Between six spacious bedrooms, thirteen guests may be accommodated in utmost comfort. The seventh bedroom features two bunk beds, offering additional accommodation for two kids. Top-of-the-line highlights include a state-of-the-art playroom, cinema room, gym, and sauna, offering no shortage of excuses for quiet nights in.

#### INTERIOR

- Cable, Satellite or Smart TV
- Home Theater
- Dining Room
- Fireplace
- Gym
- Laundry
- Sauna
- Ski Room
- Sound System
- Walk-In Closet