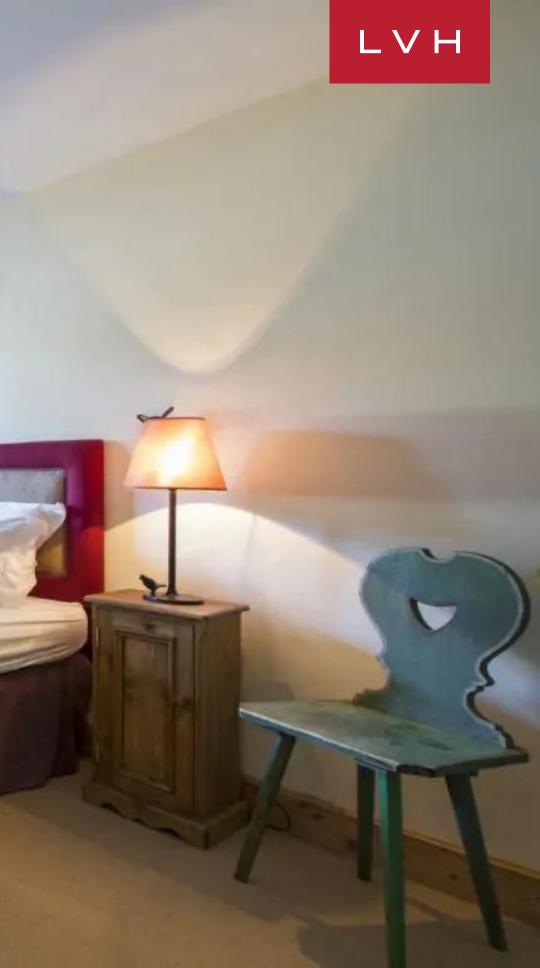

Interiors present a glorious combination of ski lodge romanticism and contemporary European refinement. Sleek lines and crisp vertices curate a space of modern grandeur, while warm wood and organic accents impart a delectable country home charm. An intuitive and inviting layout navigates between an open-plan living area with a central fireplace, a formal dining area seating ten, and a cozy reading corner. Offering plenty of counter space, Tyrolean woodwork, and modern steel appliances, the kitchen is a veritable showstopper, fusing form and functionality. Between six spacious bedrooms, thirteen guests may be accommodated in utmost comfort. The seventh bedroom features two bunk beds, offering additional accommodation for two kids. Top-of-the-line highlights include a state-of-the-art playroom, cinema room, gym, and sauna, offering no shortage of excuses for quiet nights in.

#### INTERIOR

- Cable, Satellite or Smart TV
- Home Theater
- Dining Room
- Fireplace
- Gym
- Laundry
- Sauna
- Ski Room
- Sound System
- Walk-In Closet