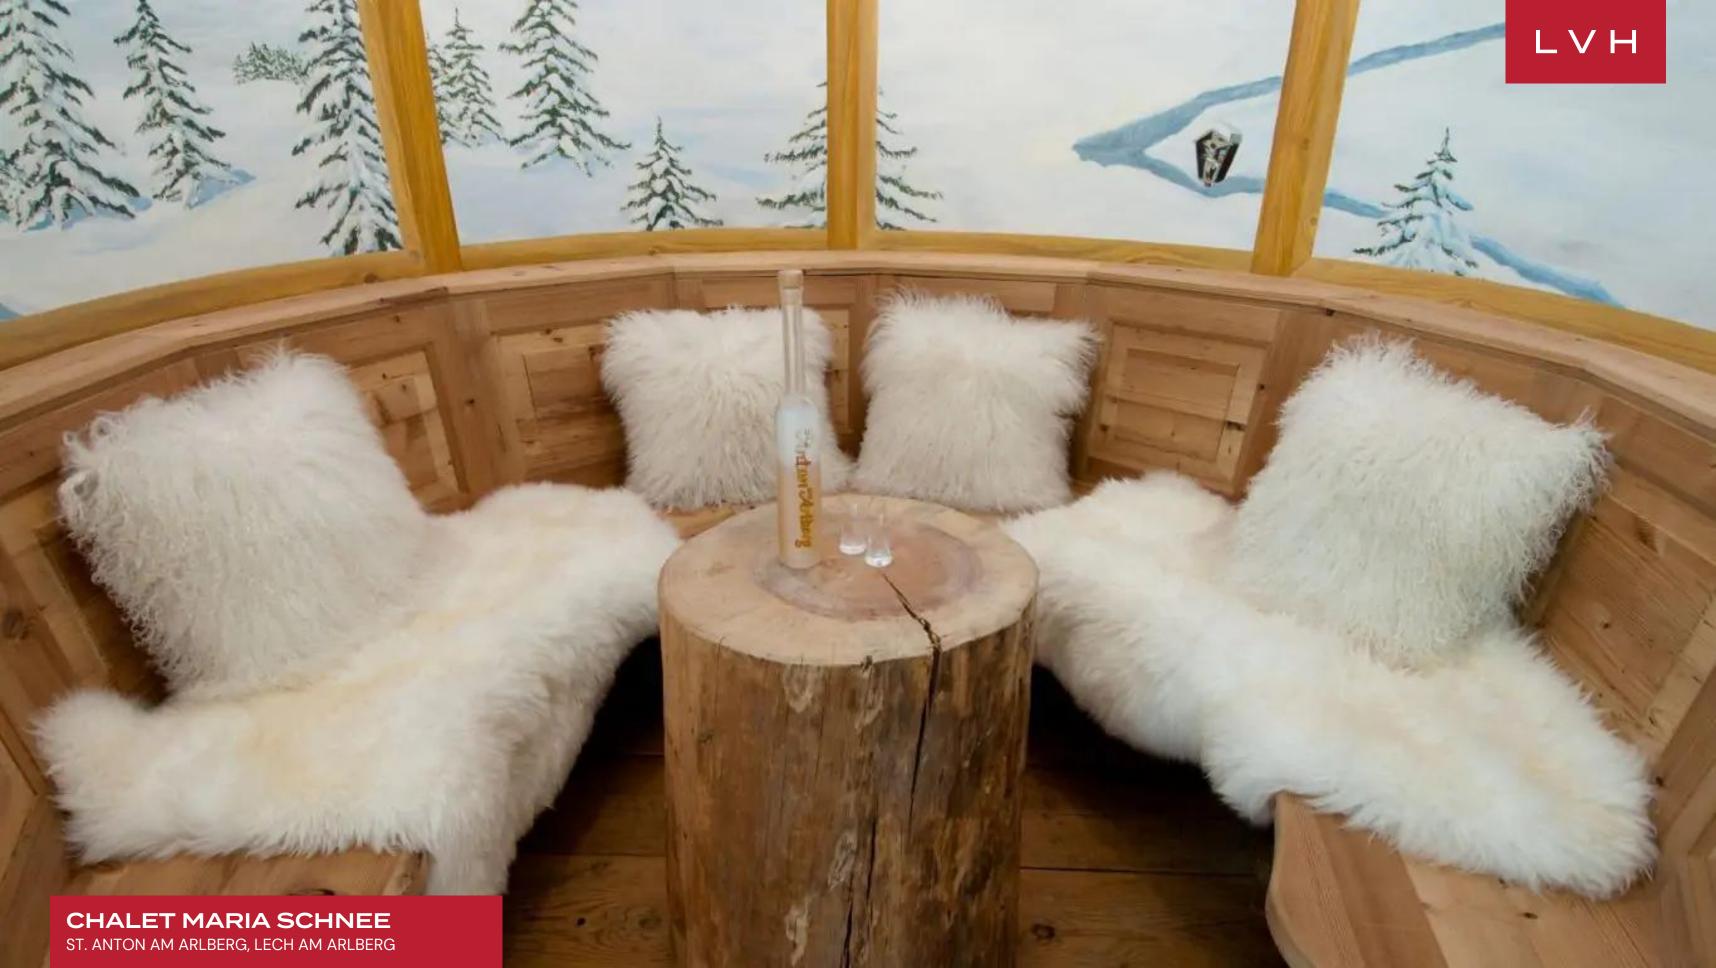

# CHALET MARIA SCHNEE

#### ST. ANTON AM ARLBERG, LECH AM ARLBERG

Chalet Maria Schnee is an exemplary luxury vacation chalet perched in idyllic natural environs. This revered residence peers into the fullest expression of St. Anton's savage beauty. With the ski lift at a six-minute walking distance, this lovely rental finds itself at the forefront of mountain exhilaration. Ideal for reconnection with the elements or those seeking to conquer them, Maria Schnee is an oasis of rejuvenation and recreation.

Interiors present a glorious combination of ski lodge romanticism and contemporary European refinement. Sleek lines and crisp vertices curate a space of modern grandeur, while warm wood and organic accents impart a delectable country home charm. An intuitive and inviting layout navigates between an open-plan living area with a central fireplace, a formal dining area seating ten, and a cozy reading corner. Offering plenty of counter space, Tyrolean woodwork, and modern steel appliances, the kitchen is a veritable showstopper, fusing form and functionality. Between six spacious bedrooms, thirteen guests may be accommodated in utmost comfort. The seventh bedroom features two bunk beds, offering additional accommodation for two kids. Top-of-the-line highlights include a state-of-the-art playroom, cinema room, gym, and sauna, offering no shortage of excuses for quiet nights in.