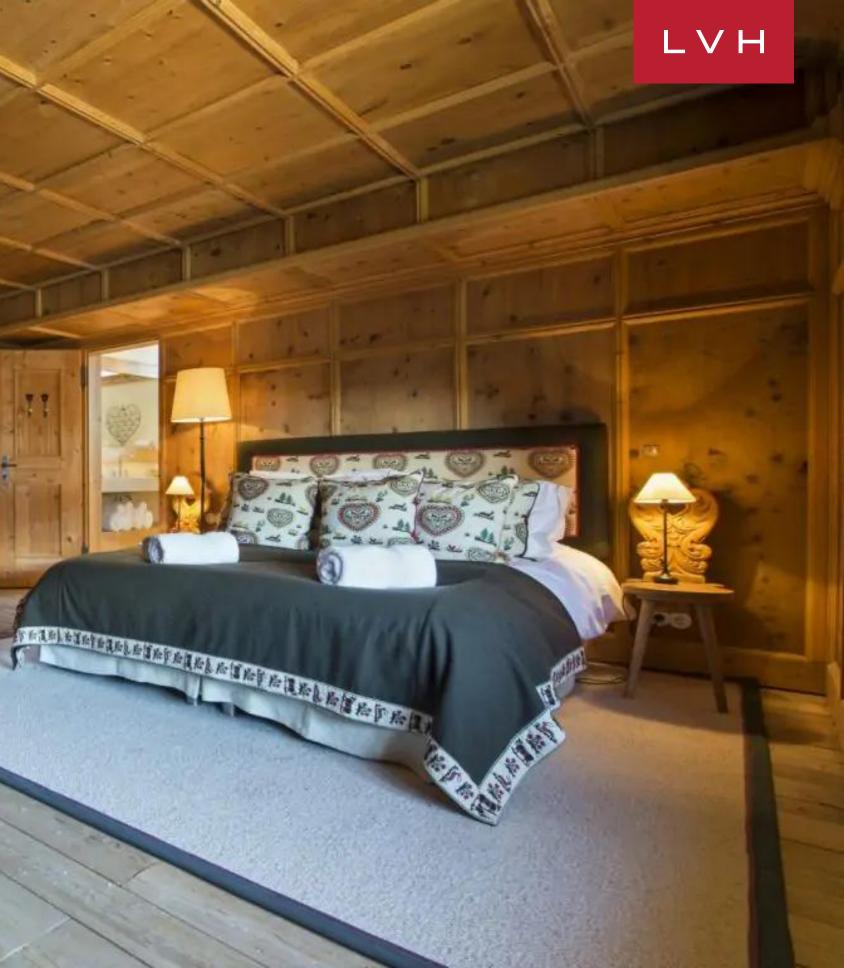

Interiors present a glorious combination of ski lodge romanticism and contemporary European refinement. Sleek lines and crisp vertices curate a space of modern grandeur, while warm wood and organic accents impart a delectable country home charm. An intuitive and inviting layout navigates between an open-plan living area with a central fireplace, a formal dining area seating ten, and a cozy reading corner. Offering plenty of counter space, Tyrolean woodwork, and modern steel appliances, the kitchen is a veritable showstopper, fusing form and functionality. Between six spacious bedrooms, thirteen guests may be accommodated in utmost comfort. The seventh bedroom features two bunk beds, offering additional accommodation for two kids. Top-of-the-line highlights include a state-of-the-art playroom, cinema room, gym, and sauna, offering no shortage of excuses for quiet nights in.