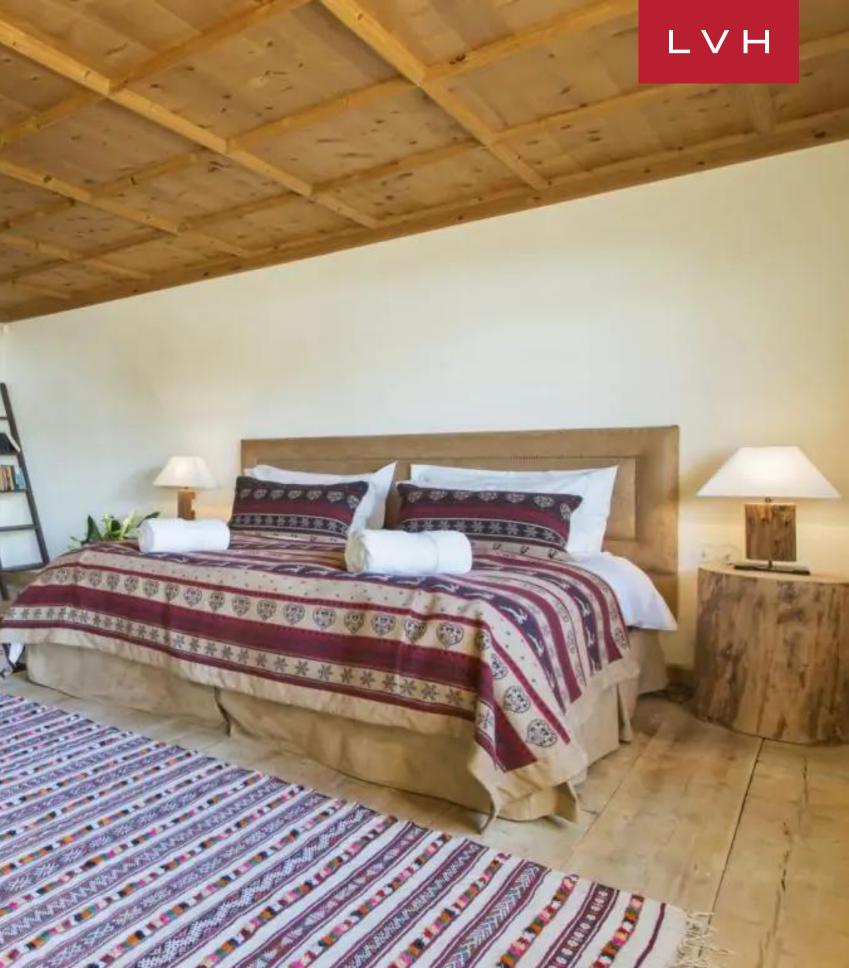

Interiors present a glorious combination of ski lodge romanticism and contemporary European refinement. Sleek lines and crisp vertices curate a space of modern grandeur, while warm wood and organic accents impart a delectable country home charm. An intuitive and inviting layout navigates between an open-plan living area with a central fireplace, a formal dining area seating ten, and a cozy reading corner. Offering plenty of counter space, Tyrolean woodwork, and modern steel appliances, the kitchen is a veritable showstopper, fusing form and functionality. Between six spacious bedrooms, thirteen guests may be accommodated in utmost comfort. The seventh bedroom features two bunk beds, offering additional accommodation for two kids. Top-of-the-line highlights include a state-of-the-art playroom, cinema room, gym, and sauna, offering no shortage of excuses for quiet nights in.