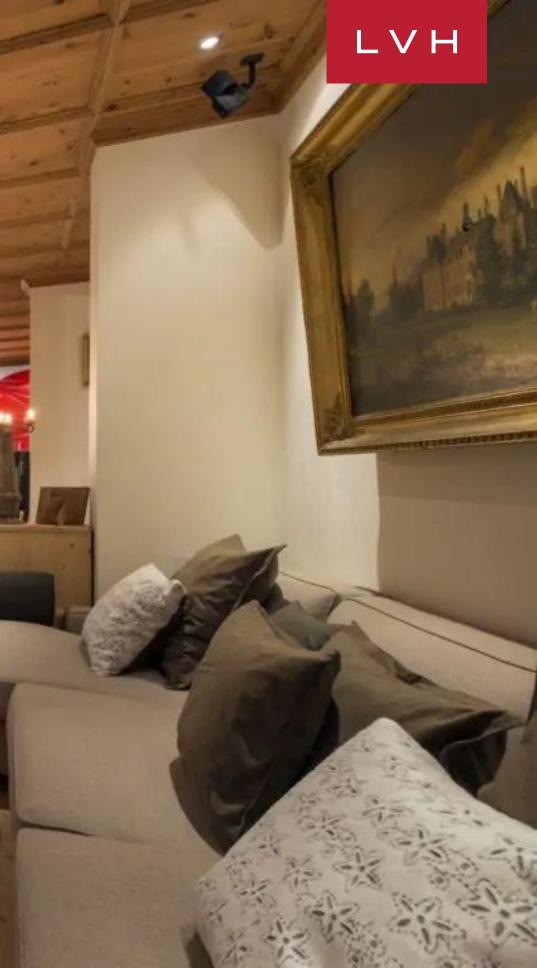

Interiors present a glorious combination of ski lodge romanticism and contemporary European refinement. Sleek lines and crisp vertices curate a space of modern grandeur, while warm wood and organic accents impart a delectable country home charm. An intuitive and inviting layout navigates between an open-plan living area with a central fireplace, a formal dining area seating ten, and a cozy reading corner. Offering plenty of counter space, Tyrolean woodwork, and modern steel appliances, the kitchen is a veritable showstopper, fusing form and functionality. Between six spacious bedrooms, thirteen guests may be accommodated in utmost comfort. The seventh bedroom features two bunk beds, offering additional accommodation for two kids. Top-of-the-line highlights include a state-of-the-art playroom, cinema room, gym, and sauna, offering no shortage of excuses for quiet nights in.

#### INTERIOR

- Cable, Satellite or Smart TV
- Home Theater
- Dining Room
- Fireplace
- Gym
- Laundry
- Sauna
- Ski Room
- Sound System
- Walk-In Closet