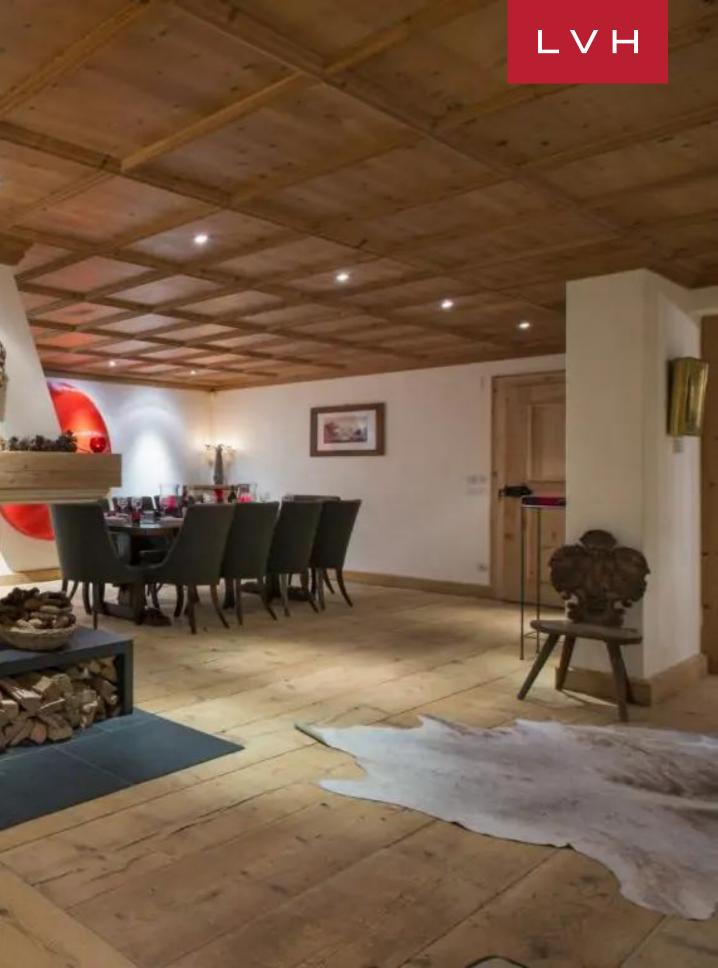

Interiors present a glorious combination of ski lodge romanticism and contemporary European refinement. Sleek lines and crisp vertices curate a space of modern grandeur, while warm wood and organic accents impart a delectable country home charm. An intuitive and inviting layout navigates between an open-plan living area with a central fireplace, a formal dining area seating ten, and a cozy reading corner. Offering plenty of counter space, Tyrolean woodwork, and modern steel appliances, the kitchen is a veritable showstopper, fusing form and functionality. Between six spacious bedrooms, thirteen guests may be accommodated in utmost comfort. The seventh bedroom features two bunk beds, offering additional accommodation for two kids. Top-of-the-line highlights include a state-of-the-art playroom, cinema room, gym, and sauna, offering no shortage of excuses for quiet nights in.

#### INTERIOR

- Cable, Satellite or Smart TV
- Home Theater
- Dining Room
- Fireplace
- Gym
- Laundry
- Sauna
- Ski Room
- Sound System
- Walk-In Closet