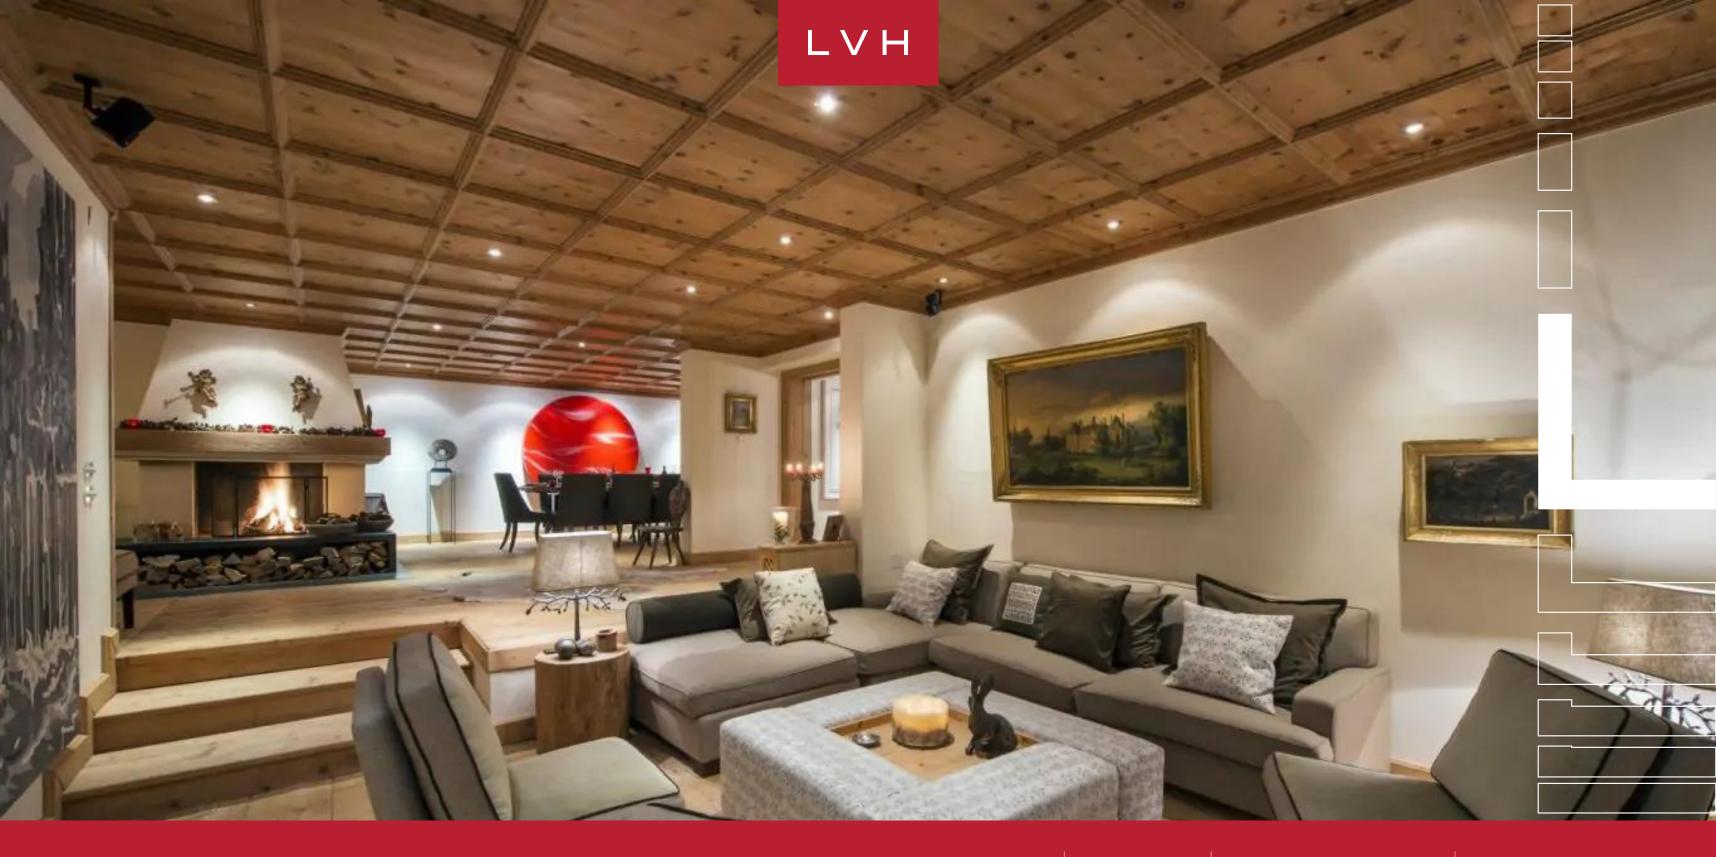

# CHALET MARIA SCHNEE

#### ST. ANTON AM ARLBERG, LECH AM ARLBERG

Chalet Maria Schnee is an exemplary luxury vacation chalet perched in idyllic natural environs. This revered residence peers into the fullest expression of St. Anton's savage beauty. With the ski lift at a six-minute walking distance, this lovely rental finds itself at the forefront of mountain exhilaration. Ideal for reconnection with the elements or those seeking to conquer them, Maria Schnee is an oasis of rejuvenation and recreation.

Interiors present a glorious combination of ski lodge romanticism and contemporary European refinement. Sleek lines and crisp vertices curate a space of modern grandeur, while warm wood and organic accents impart a delectable country home charm. An intuitive and inviting layout navigates between an open-plan living area with a central fireplace, a formal dining area seating ten, and a cozy reading corner. Offering plenty of counter space, Tyrolean woodwork, and modern steel appliances, the kitchen is a veritable showstopper, fusing form and functionality. Between six spacious bedrooms, thirteen guests may be accommodated in utmost comfort. The seventh bedroom features two bunk beds, offering additional accommodation for two kids. Top-of-the-line highlights include a state-of-the-art playroom, cinema room, gym, and sauna, offering no shortage of excuses for quiet nights in.

Protruding balconies offer no shortage of vantage points for soaking in the sights, assuring guests savor each moment in the great outdoors. Indulge in fine conversation enveloped by the replenishing mountain air beneath an impossibly starry night sky. This stunning luxury Chalet peers into the purest distillation of Austria's natural majesty, offering an unmatched backdrop for a morning cup of coffee or apres-ski glass of red.