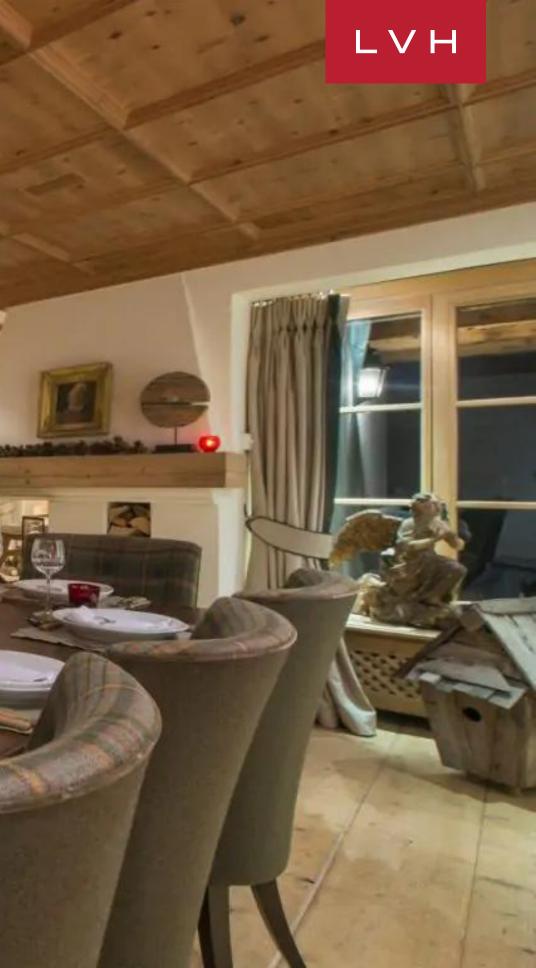

Interiors present a glorious combination of ski lodge romanticism and contemporary European refinement. Sleek lines and crisp vertices curate a space of modern grandeur, while warm wood and organic accents impart a delectable country home charm. An intuitive and inviting layout navigates between an open-plan living area with a central fireplace, a formal dining area seating ten, and a cozy reading corner. Offering plenty of counter space, Tyrolean woodwork, and modern steel appliances, the kitchen is a veritable showstopper, fusing form and functionality. Between six spacious bedrooms, thirteen guests may be accommodated in utmost comfort. The seventh bedroom features two bunk beds, offering additional accommodation for two kids. Top-of-the-line highlights include a state-of-the-art playroom, cinema room, gym, and sauna, offering no shortage of excuses for quiet nights in.