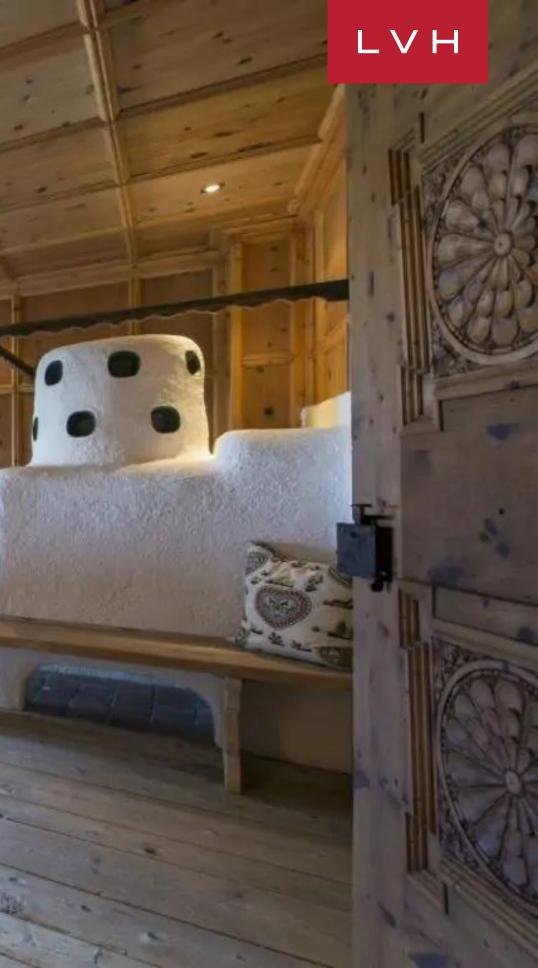

Interiors present a glorious combination of ski lodge romanticism and contemporary European refinement. Sleek lines and crisp vertices curate a space of modern grandeur, while warm wood and organic accents impart a delectable country home charm. An intuitive and inviting layout navigates between an open-plan living area with a central fireplace, a formal dining area seating ten, and a cozy reading corner. Offering plenty of counter space, Tyrolean woodwork, and modern steel appliances, the kitchen is a veritable showstopper, fusing form and functionality. Between six spacious bedrooms, thirteen guests may be accommodated in utmost comfort. The seventh bedroom features two bunk beds, offering additional accommodation for two kids. Top-of-the-line highlights include a state-of-the-art playroom, cinema room, gym, and sauna, offering no shortage of excuses for quiet nights in.

#### INTERIOR

- Cable, Satellite or Smart TV
- Home Theater
- Dining Room
- Fireplace
- Gym
- Laundry
- Sauna
- Ski Room
- Sound System
- Walk-In Closet