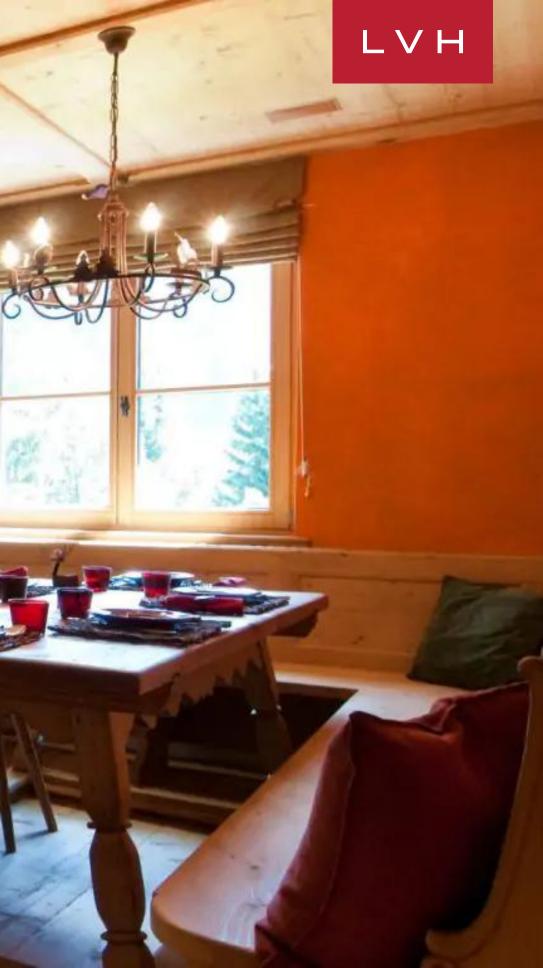

Interiors present a glorious combination of ski lodge romanticism and contemporary European refinement. Sleek lines and crisp vertices curate a space of modern grandeur, while warm wood and organic accents impart a delectable country home charm. An intuitive and inviting layout navigates between an open-plan living area with a central fireplace, a formal dining area seating ten, and a cozy reading corner. Offering plenty of counter space, Tyrolean woodwork, and modern steel appliances, the kitchen is a veritable showstopper, fusing form and functionality. Between six spacious bedrooms, thirteen guests may be accommodated in utmost comfort. The seventh bedroom features two bunk beds, offering additional accommodation for two kids. Top-of-the-line highlights include a state-of-the-art playroom, cinema room, gym, and sauna, offering no shortage of excuses for quiet nights in.