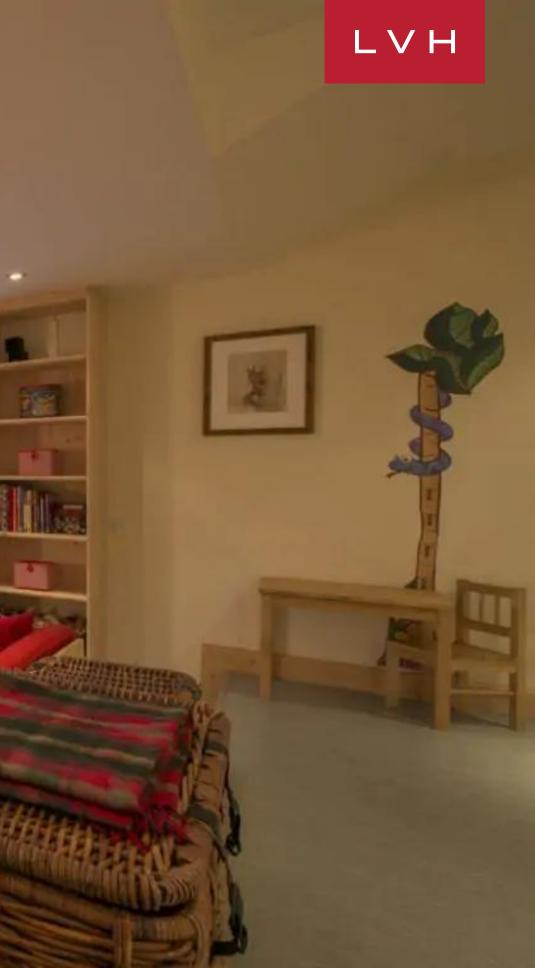

Interiors present a glorious combination of ski lodge romanticism and contemporary European refinement. Sleek lines and crisp vertices curate a space of modern grandeur, while warm wood and organic accents impart a delectable country home charm. An intuitive and inviting layout navigates between an open-plan living area with a central fireplace, a formal dining area seating ten, and a cozy reading corner. Offering plenty of counter space, Tyrolean woodwork, and modern steel appliances, the kitchen is a veritable showstopper, fusing form and functionality. Between six spacious bedrooms, thirteen guests may be accommodated in utmost comfort. The seventh bedroom features two bunk beds, offering additional accommodation for two kids. Top-of-the-line highlights include a state-of-the-art playroom, cinema room, gym, and sauna, offering no shortage of excuses for quiet nights in.