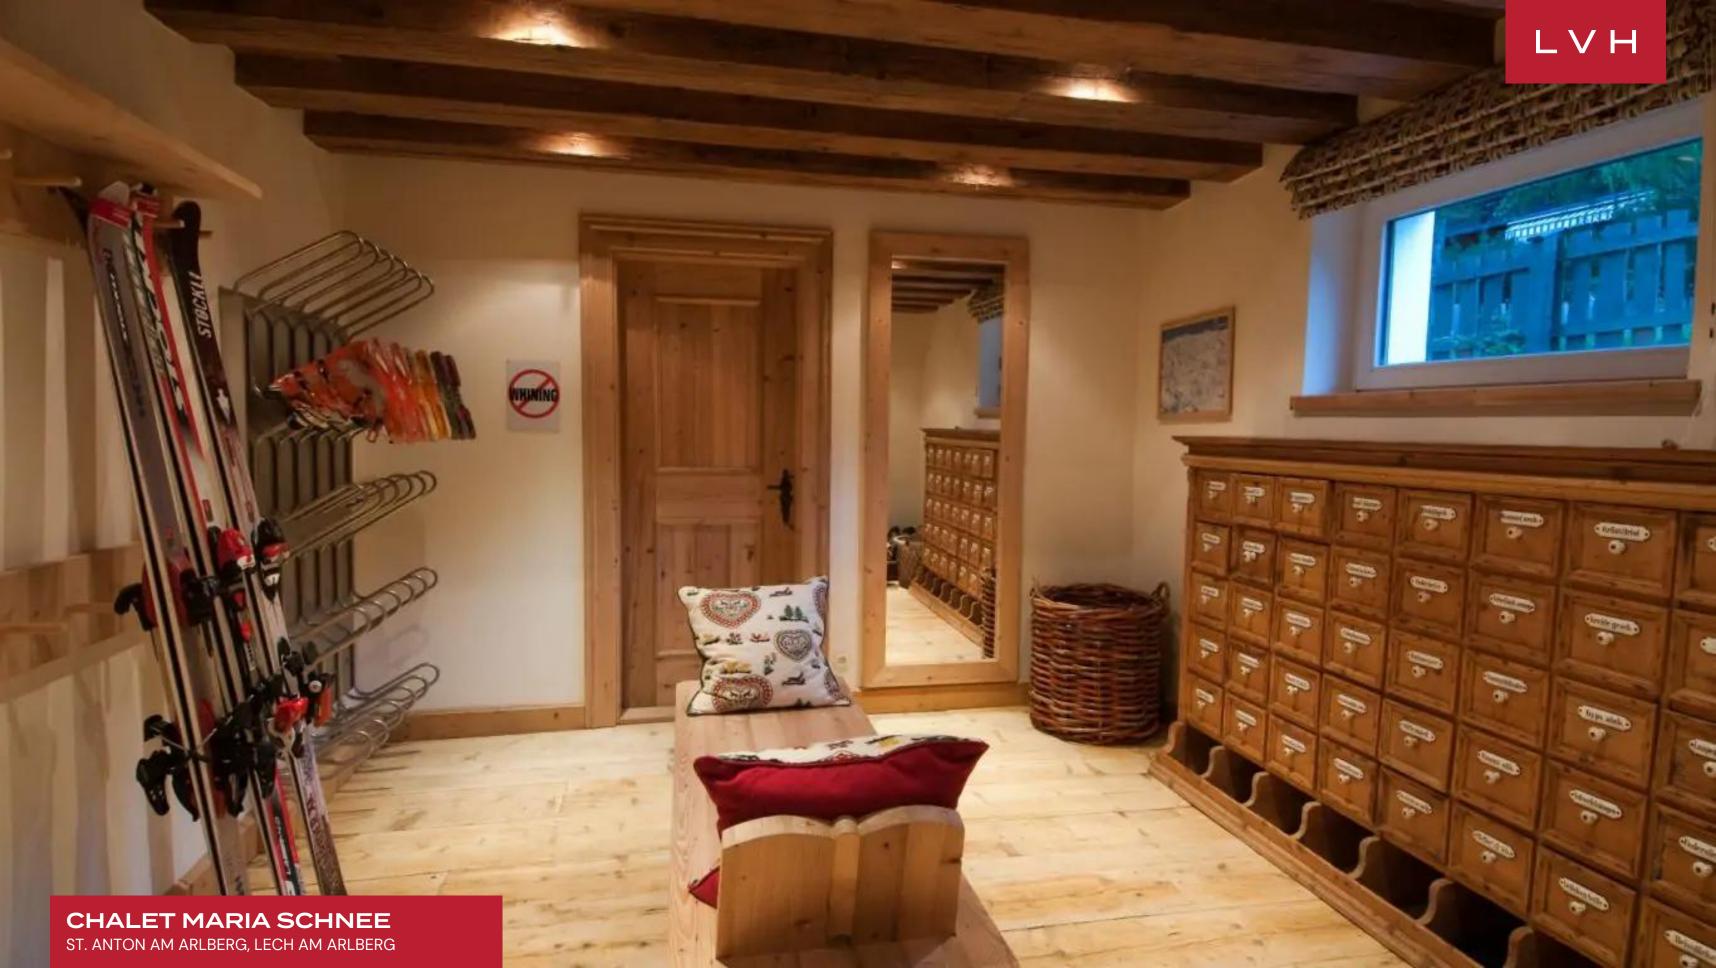

# CHALET MARIA SCHNEE

#### ST. ANTON AM ARLBERG, LECH AM ARLBERG

Chalet Maria Schnee is an exemplary luxury vacation chalet perched in idyllic natural environs. This revered residence peers into the fullest expression of St. Anton's savage beauty. With the ski lift at a six-minute walking distance, this lovely rental finds itself at the forefront of mountain exhilaration. Ideal for reconnection with the elements or those seeking to conquer them, Maria Schnee is an oasis of rejuvenation and recreation.

Interiors present a glorious combination of ski lodge romanticism and contemporary European refinement. Sleek lines and crisp vertices curate a space of modern grandeur, while warm wood and organic accents impart a delectable country home charm. An intuitive and inviting layout navigates between an open-plan living area with a central fireplace, a formal dining area seating ten, and a cozy reading corner. Offering plenty of counter space, Tyrolean woodwork, and modern steel appliances, the kitchen is a veritable showstopper, fusing form and functionality. Between six spacious bedrooms, thirteen guests may be accommodated in utmost comfort. The seventh bedroom features two bunk beds, offering additional accommodation for two kids. Top-of-the-line highlights include a state-of-the-art playroom, cinema room, gym, and sauna, offering no shortage of excuses for quiet nights in.