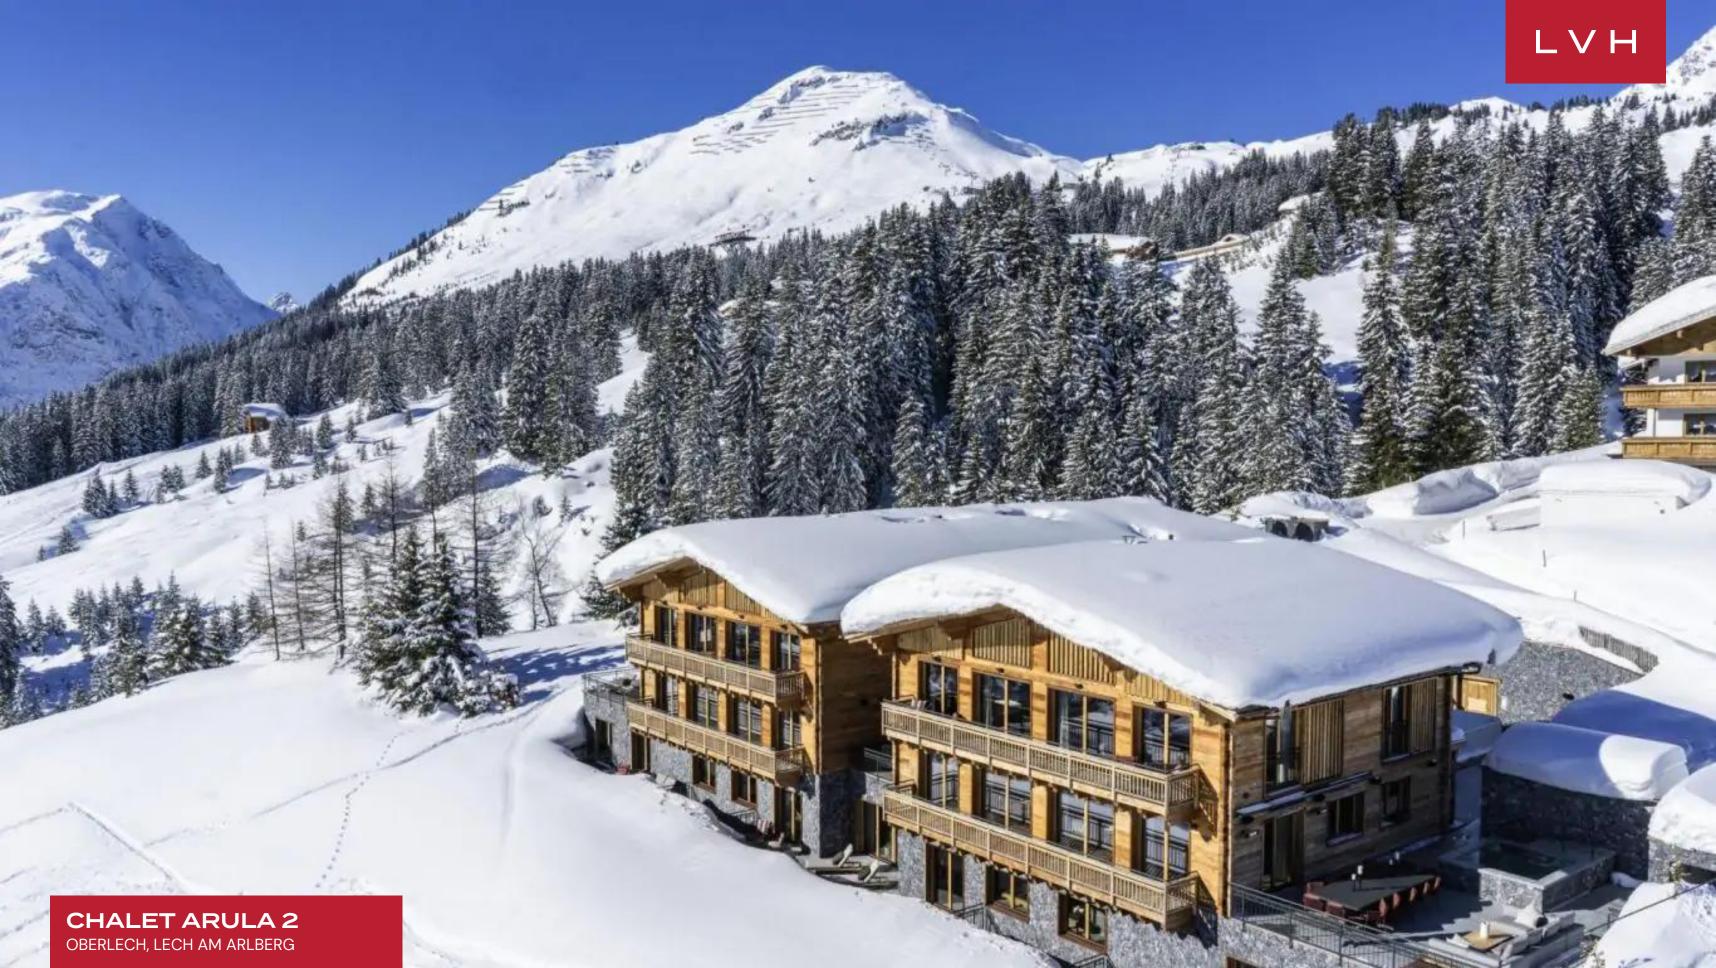

#### OBERLECH, LECH AM ARLBERG

Chalet Arula 2 is an exquisite ski-in/ski-out mountain retreat perched directly on the Schlosskopf slope. Peering into the purest expression of Austrian Alpine beauty, this luxury Chalet offers great positioning within a ten-minute walk from the village center. Breathtaking panoramas unravel before guests above the glimmering lights of Lech below. Complete with excellent amenities, this opulent chalet offers everything you need for a group ski trip.

Glorious interiors present a delightful fusion of contemporary style and alpine romanticism. The spacious, open living and dining area offer a welcoming space for gathering with family and friends. After a long day on the slopes, guests may warm their feet by the open log fire in the center of the room while taking in the breathtaking views highlighted by the expansive floor-to-ceiling windows, while the fully equipped chef's kitchen sets the scene for fantastic fine dining experiences. Four spacious bedrooms will accommodate up to eight guests with utmost discretion and comfort. There is one master bedroom and three double bedrooms. The chalet boasts a games room with a billiards table for competitive visitors and a media room for laid-back evenings. Select a spirit or a finely mixed cocktail from the wet bar and indulge in the blissful comforts of the indoor pool. The massage and sauna room offer further rejuvenation after a busy day on the Alpine slopes.