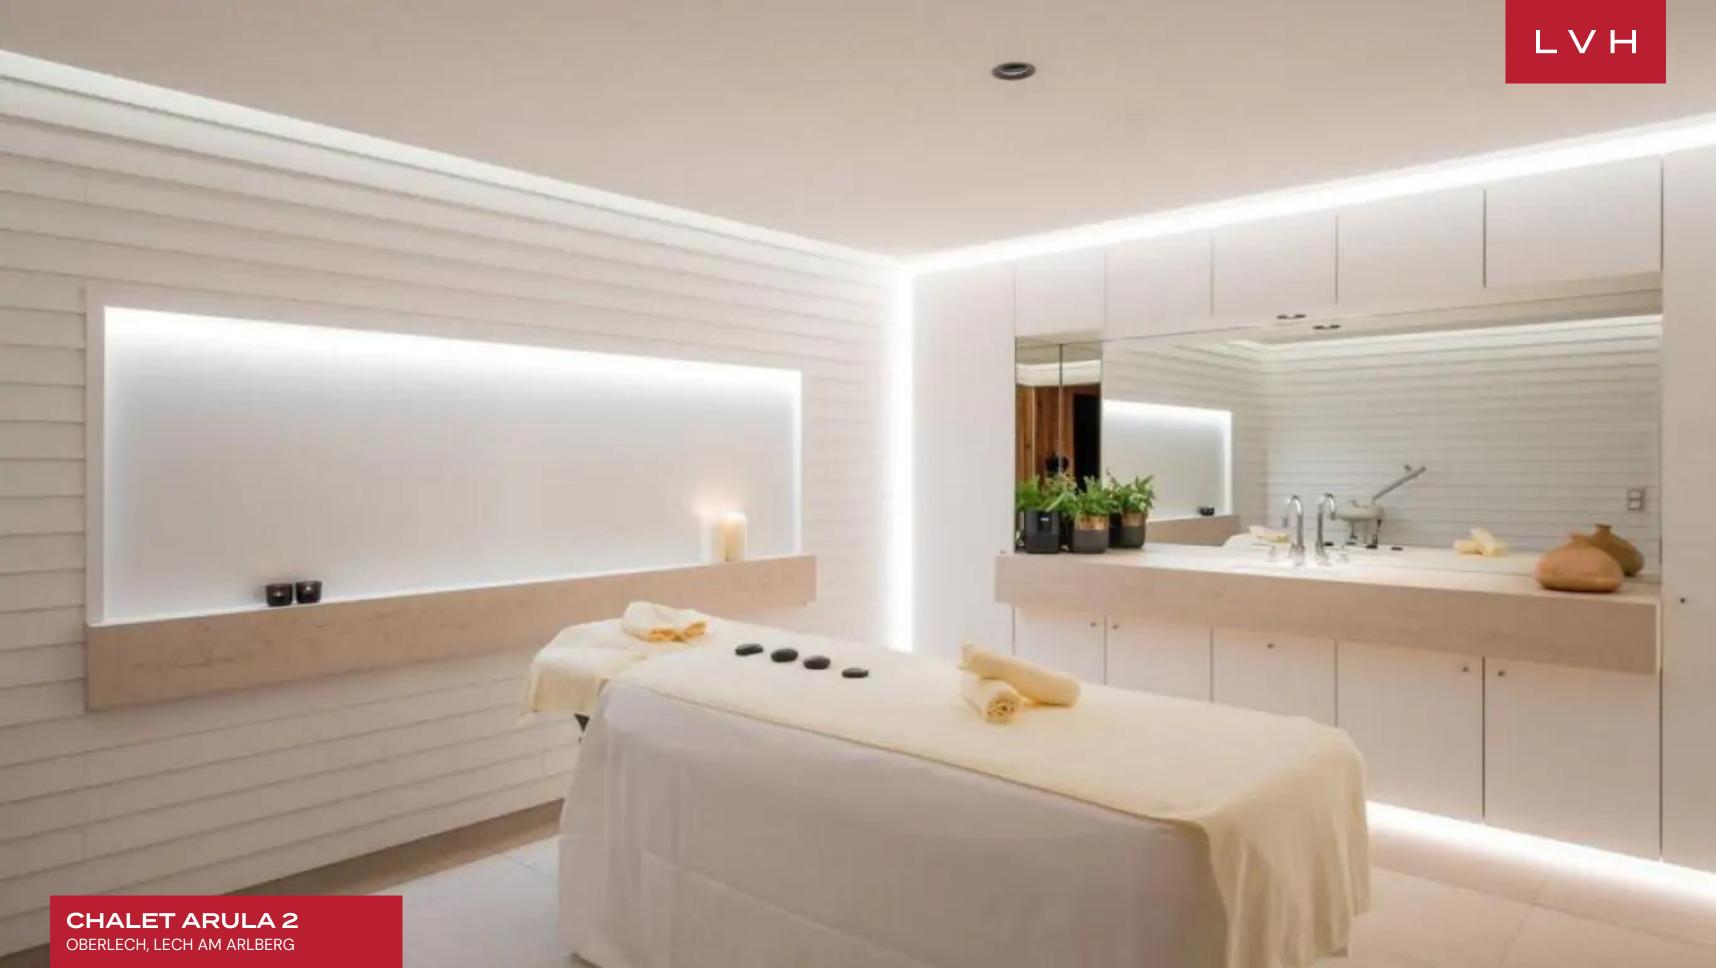

Glorious interiors present a delightful fusion of contemporary style and alpine romanticism. The spacious, open living and dining area offer a welcoming space for gathering with family and friends. After a long day on the slopes, guests may warm their feet by the open log fire in the center of the room while taking in the breathtaking views highlighted by the expansive floor-to-ceiling windows, while the fully equipped chef's kitchen sets the scene for fantastic fine dining experiences. Four spacious bedrooms will accommodate up to eight guests with utmost discretion and comfort. There is one master bedroom and three double bedrooms. The chalet boasts a games room with a billiards table for competitive visitors and a media room for laid-back evenings. Select a spirit or a finely mixed cocktail from the wet bar and indulge in the blissful comforts of the indoor pool. The massage and sauna room offer further rejuvenation after a busy day on the Alpine slopes.

#### INTERIOR

- Bar
- Pool Table
- Cable, Satellite or Smart TV
- Dining Area
- Fireplace
- Fitness Room
- Game Room
- Massage Room
- Indoor Pool
- Private Elevator
- Sauna