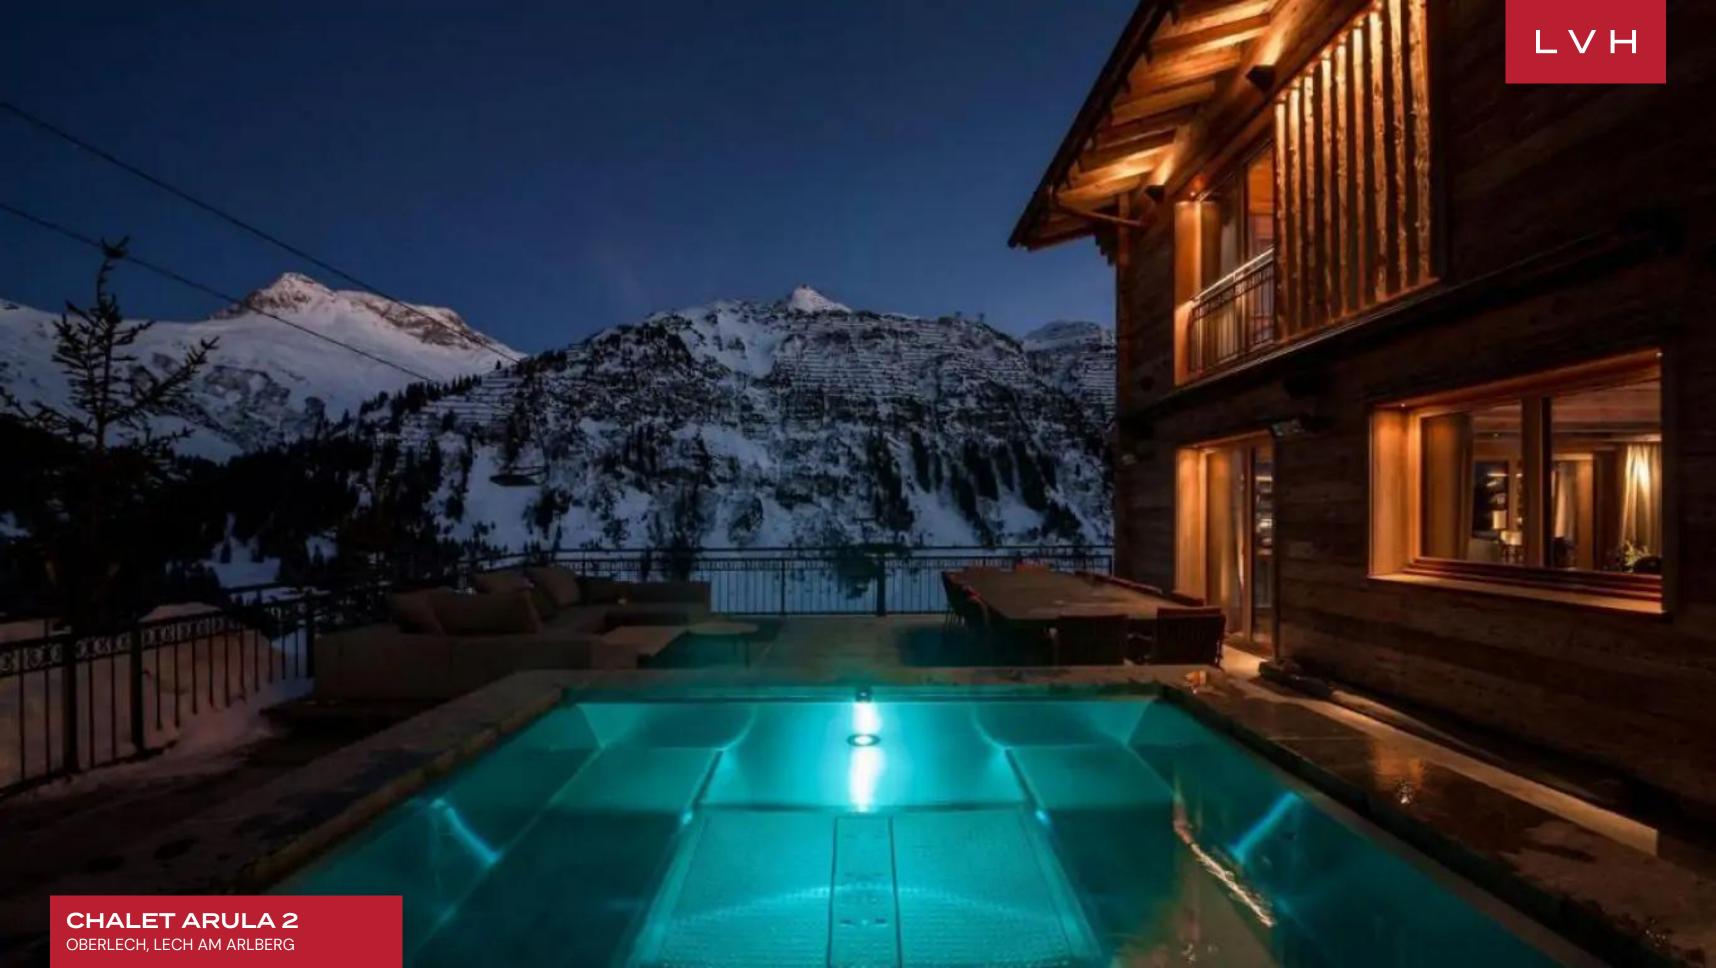

#### OBERLECH, LECH AM ARLBERG

Chalet Arula 2 is an exquisite ski-in/ski-out mountain retreat perched directly on the Schlosskopf slope. Peering into the purest expression of Austrian Alpine beauty, this luxury Chalet offers great positioning within a ten-minute walk from the village center. Breathtaking panoramas unravel before guests above the glimmering lights of Lech below. Complete with excellent amenities, this opulent chalet offers everything you need for a group ski trip.

Chalet Arula 2 boasts a spacious terrace with an alluring Jacuzzi poised before endless Alpine vistas. Soak in the winter sun and salute another night of activity with a fine glass of red before dramatic dusk scenes. This revered luxury rental offers the ultimate space for those seeking reconnection with the elements and total rejuvenation.