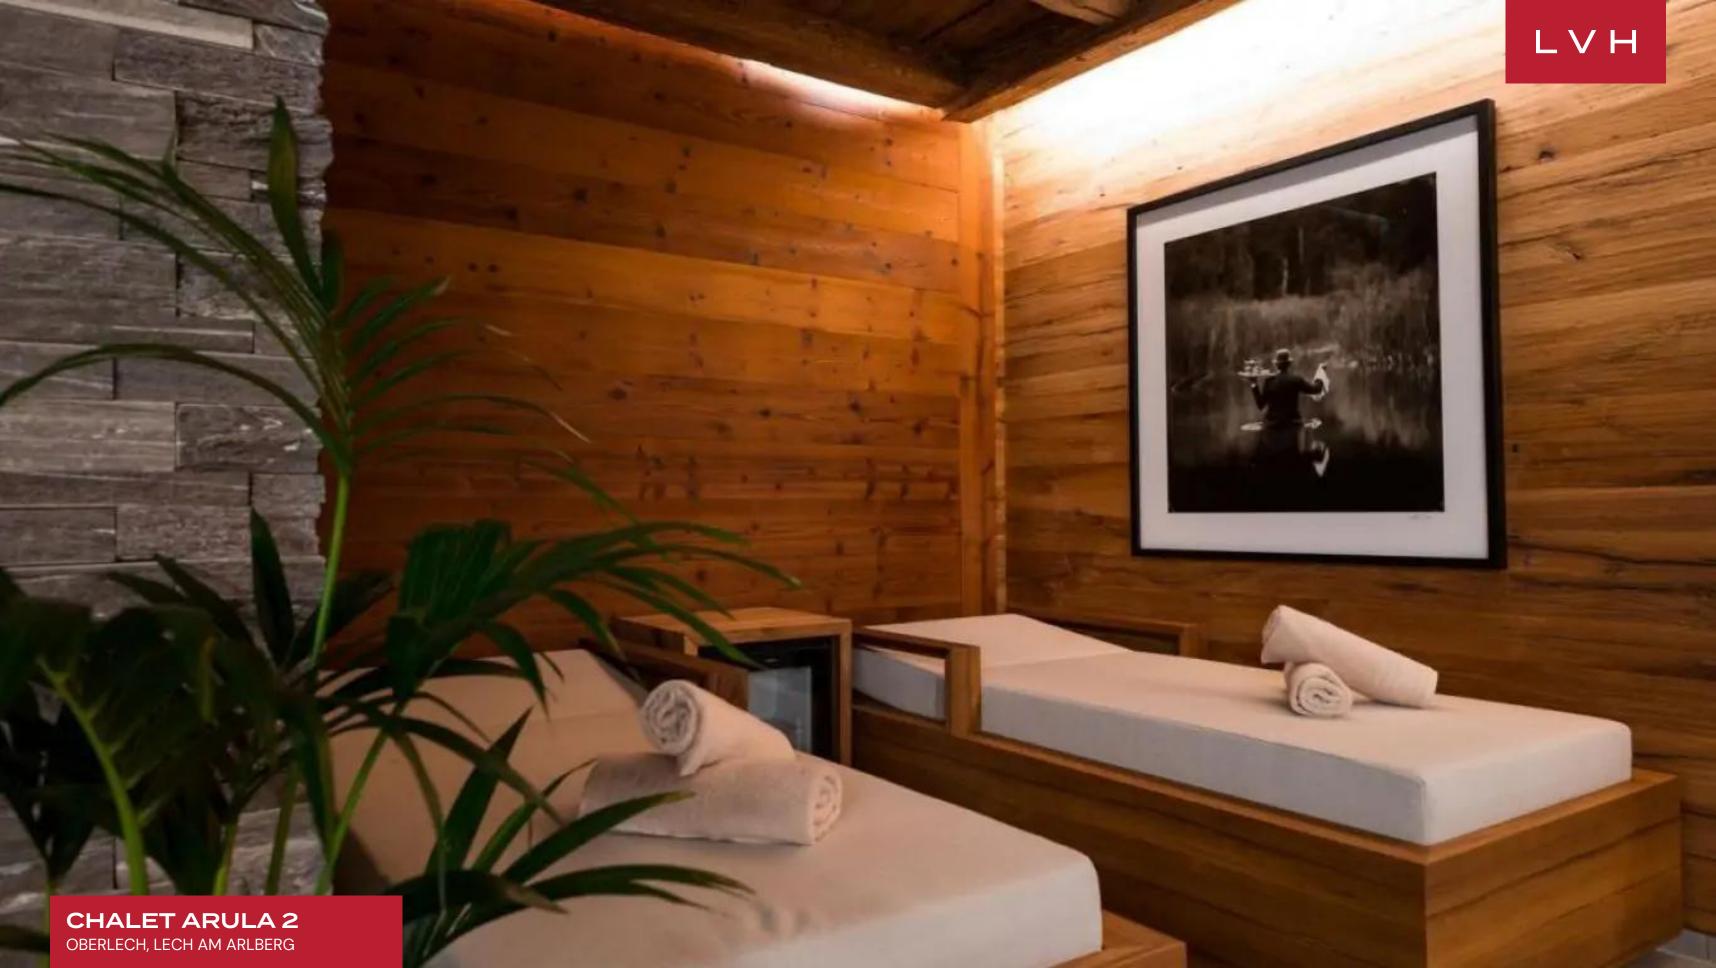

Glorious interiors present a delightful fusion of contemporary style and alpine romanticism. The spacious, open living and dining area offer a welcoming space for gathering with family and friends. After a long day on the slopes, guests may warm their feet by the open log fire in the center of the room while taking in the breathtaking views highlighted by the expansive floor-to-ceiling windows, while the fully equipped chef's kitchen sets the scene for fantastic fine dining experiences. Four spacious bedrooms will accommodate up to eight guests with utmost discretion and comfort. There is one master bedroom and three double bedrooms. The chalet boasts a games room with a billiards table for competitive visitors and a media room for laid-back evenings. Select a spirit or a finely mixed cocktail from the wet bar and indulge in the blissful comforts of the indoor pool. The massage and sauna room offer further rejuvenation after a busy day on the Alpine slopes.

#### INTERIOR

- Bar
- Pool Table
- Cable, Satellite or Smart TV
- Dining Area
- Fireplace
- Fitness Room
- Game Room
- Massage Room
- Indoor Pool
- Private Elevator
- Sauna