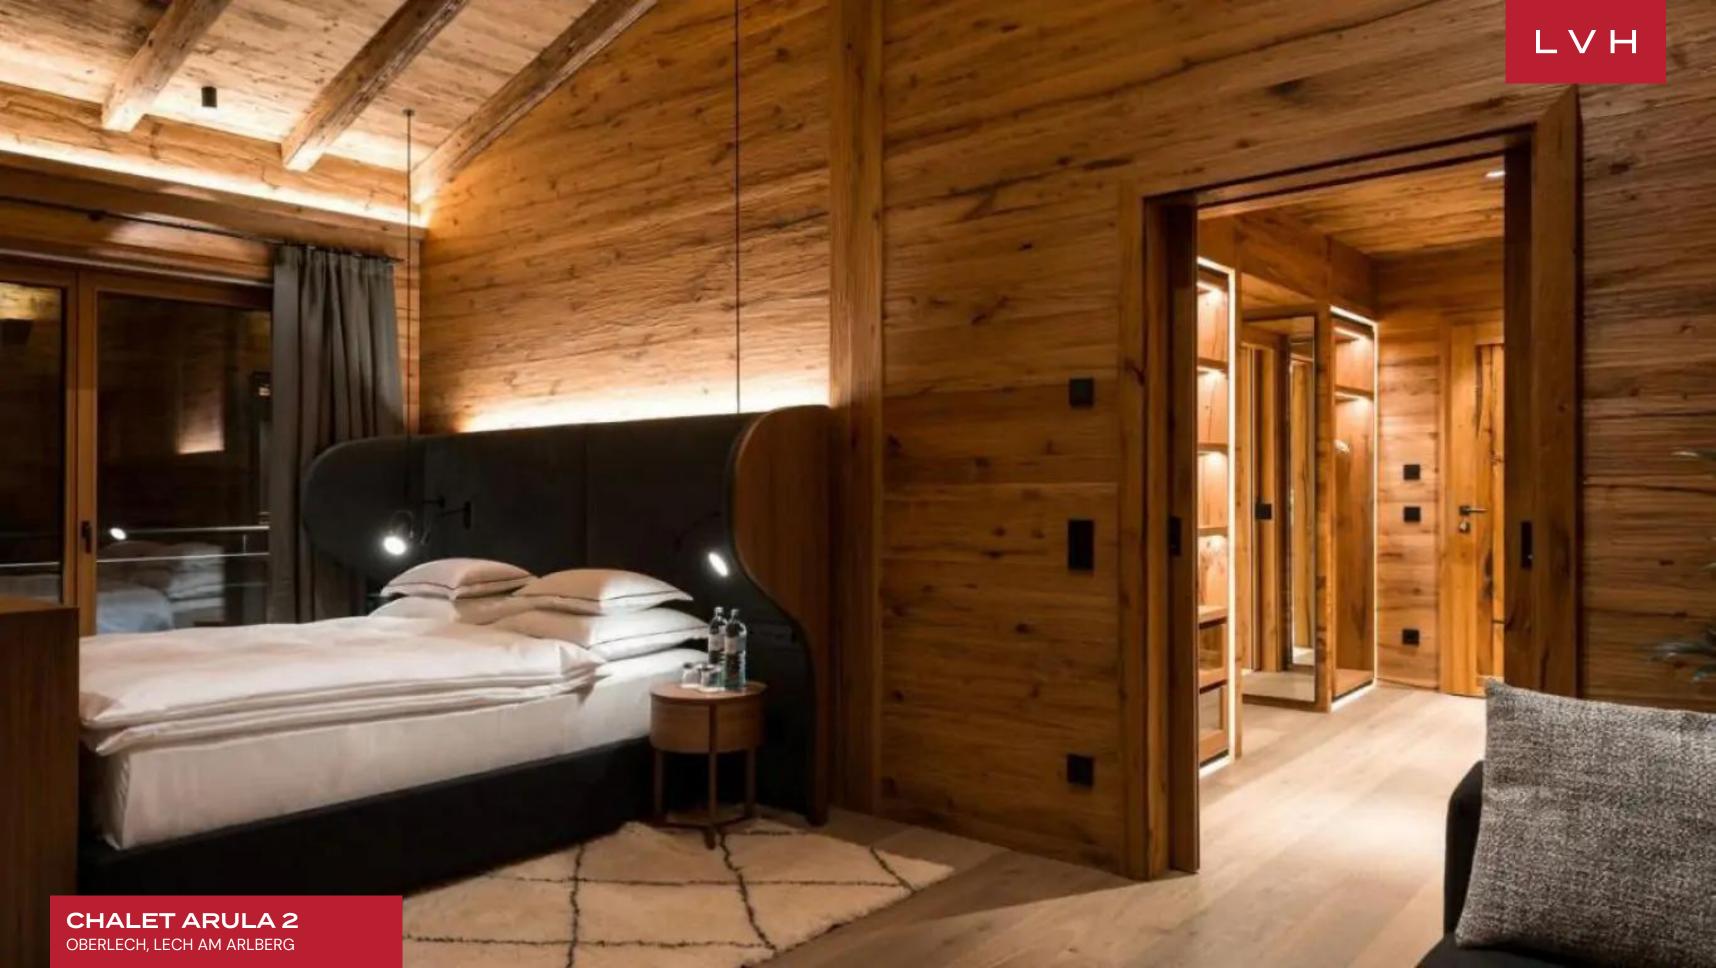

Glorious interiors present a delightful fusion of contemporary style and alpine romanticism. The spacious, open living and dining area offer a welcoming space for gathering with family and friends. After a long day on the slopes, guests may warm their feet by the open log fire in the center of the room while taking in the breathtaking views highlighted by the expansive floor-to-ceiling windows, while the fully equipped chef's kitchen sets the scene for fantastic fine dining experiences. Four spacious bedrooms will accommodate up to eight guests with utmost discretion and comfort. There is one master bedroom and three double bedrooms. The chalet boasts a games room with a billiards table for competitive visitors and a media room for laid-back evenings. Select a spirit or a finely mixed cocktail from the wet bar and indulge in the blissful comforts of the indoor pool. The massage and sauna room offer further rejuvenation after a busy day on the Alpine slopes.