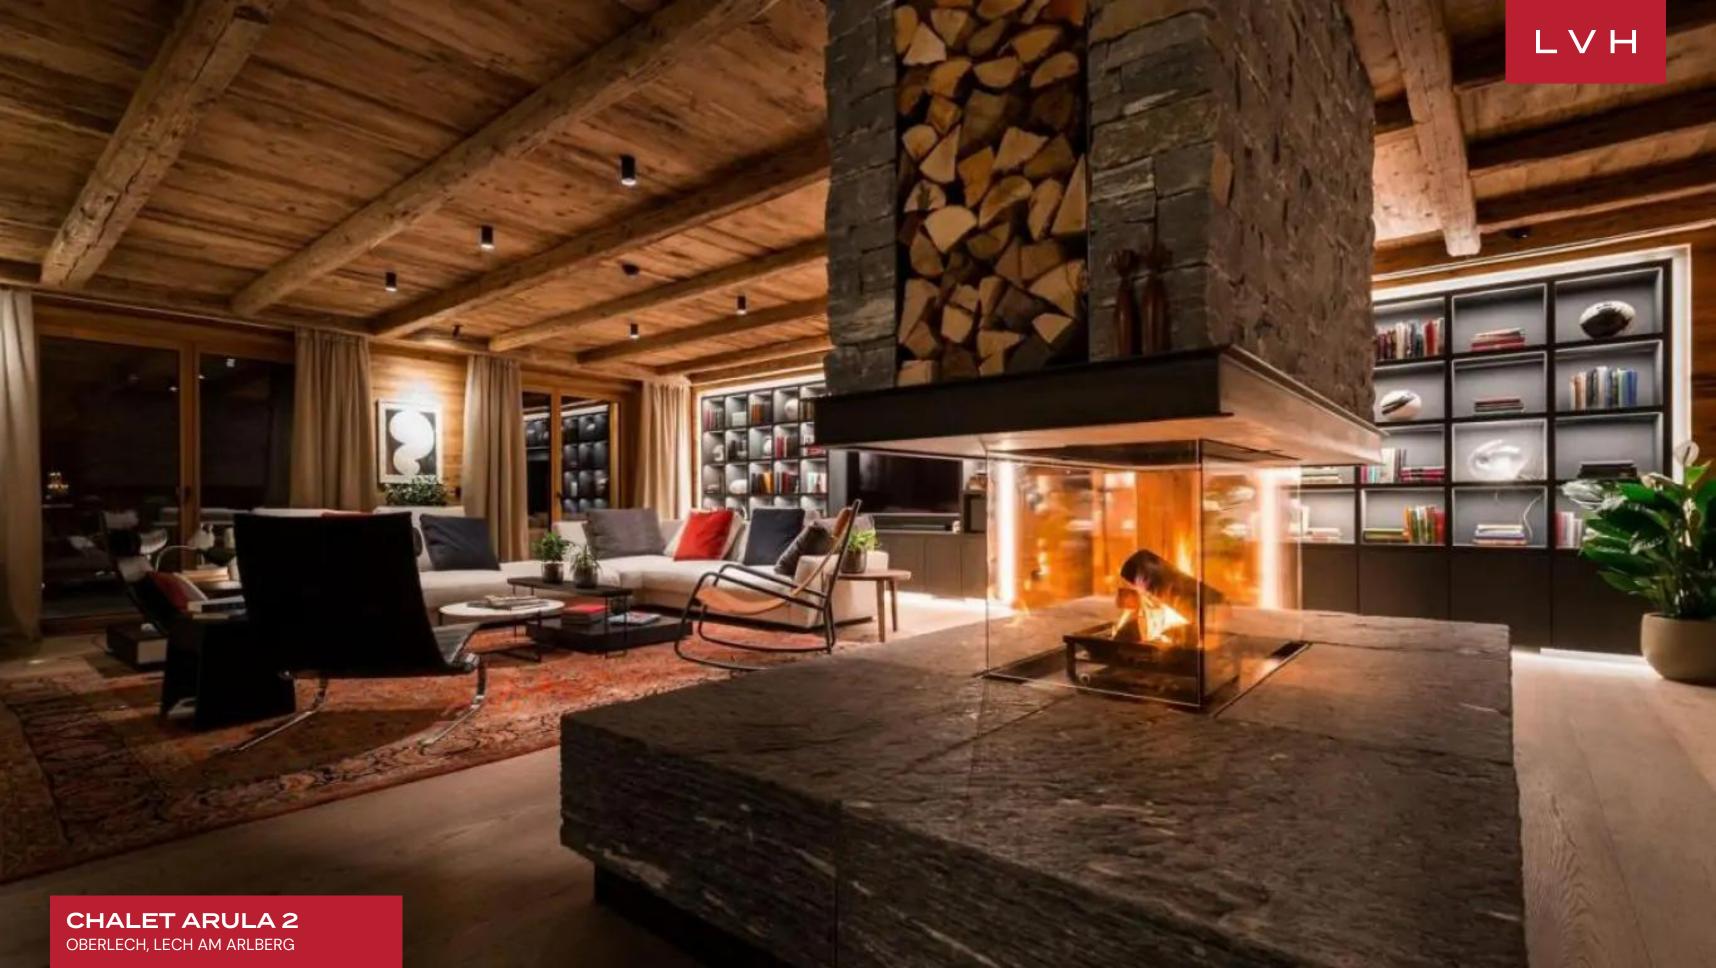

Glorious interiors present a delightful fusion of contemporary style and alpine romanticism. The spacious, open living and dining area offer a welcoming space for gathering with family and friends. After a long day on the slopes, guests may warm their feet by the open log fire in the center of the room while taking in the breathtaking views highlighted by the expansive floor-to-ceiling windows, while the fully equipped chef's kitchen sets the scene for fantastic fine dining experiences. Four spacious bedrooms will accommodate up to eight guests with utmost discretion and comfort. There is one master bedroom and three double bedrooms. The chalet boasts a games room with a billiards table for competitive visitors and a media room for laid-back evenings. Select a spirit or a finely mixed cocktail from the wet bar and indulge in the blissful comforts of the indoor pool. The massage and sauna room offer further rejuvenation after a busy day on the Alpine slopes.

Chalet Arula 2 boasts a spacious terrace with an alluring Jacuzzi poised before endless Alpine vistas. Soak in the winter sun and salute another night of activity with a fine glass of red before dramatic dusk scenes. This revered luxury rental offers the ultimate space for those seeking reconnection with the elements and total rejuvenation.