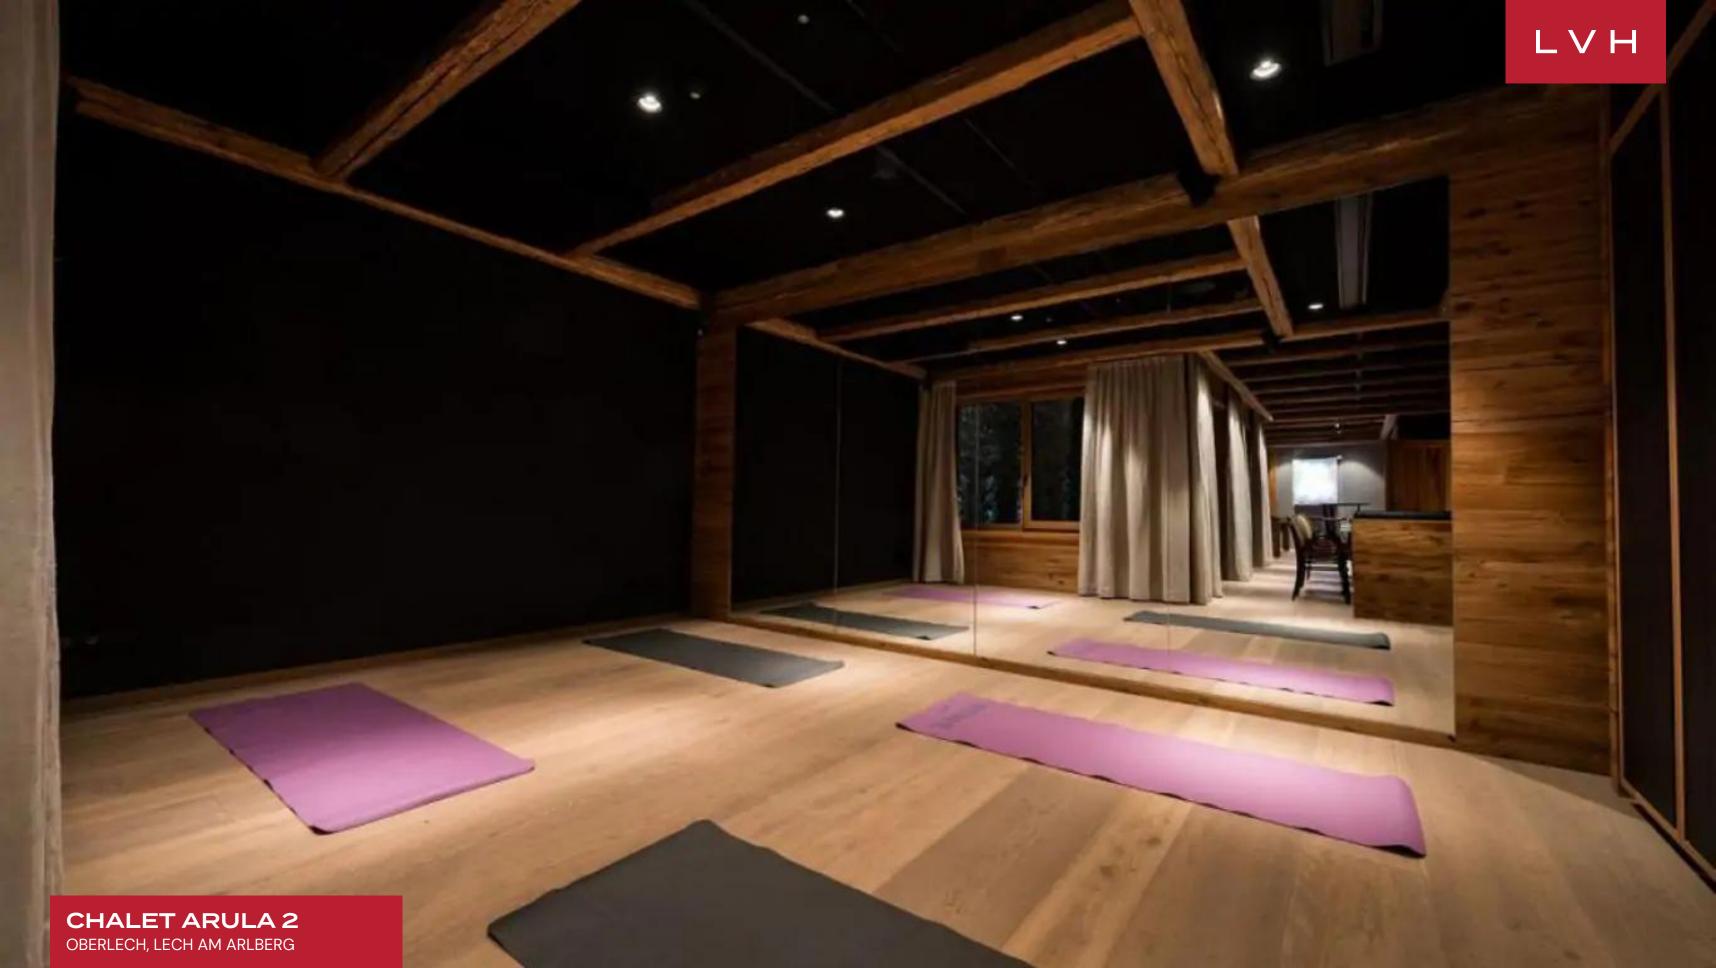

Glorious interiors present a delightful fusion of contemporary style and alpine romanticism. The spacious, open living and dining area offer a welcoming space for gathering with family and friends. After a long day on the slopes, guests may warm their feet by the open log fire in the center of the room while taking in the breathtaking views highlighted by the expansive floor-to-ceiling windows, while the fully equipped chef's kitchen sets the scene for fantastic fine dining experiences. Four spacious bedrooms will accommodate up to eight guests with utmost discretion and comfort. There is one master bedroom and three double bedrooms. The chalet boasts a games room with a billiards table for competitive visitors and a media room for laid-back evenings. Select a spirit or a finely mixed cocktail from the wet bar and indulge in the blissful comforts of the indoor pool. The massage and sauna room offer further rejuvenation after a busy day on the Alpine slopes.

#### INTERIOR

- Bar
- Pool Table
- Cable, Satellite or Smart TV
- Dining Area
- Fireplace
- Fitness Room
- Game Room
- Massage Room
- Indoor Pool
- Private Elevator
- Sauna