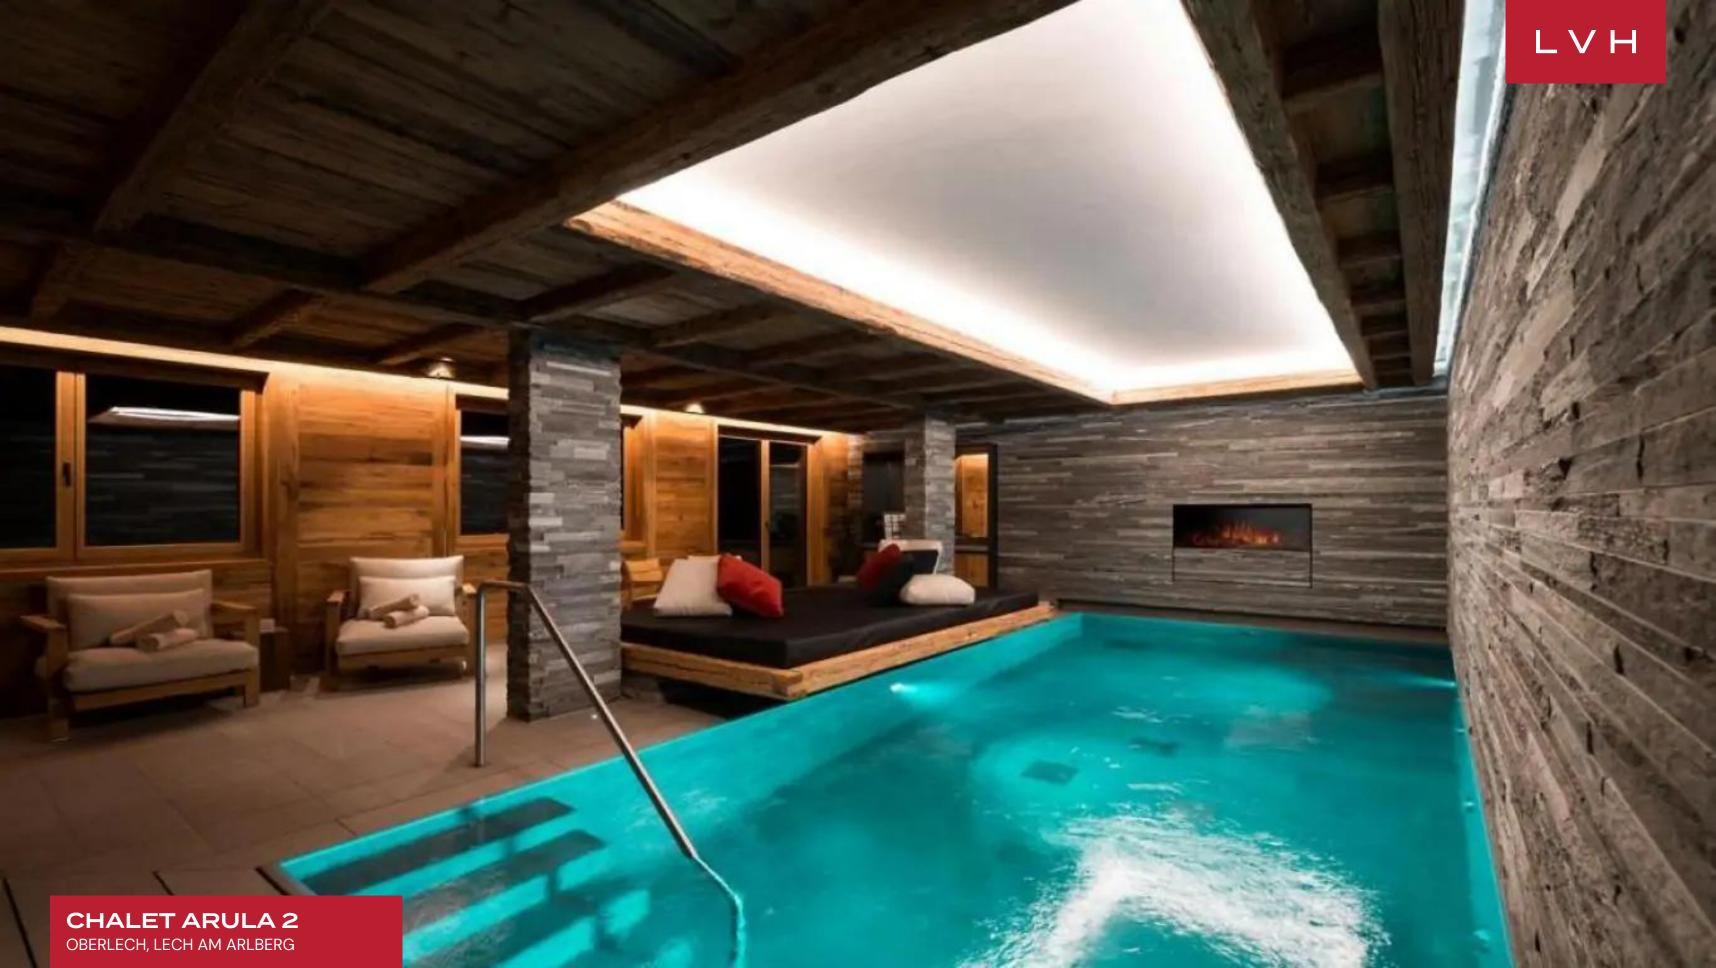

Glorious interiors present a delightful fusion of contemporary style and alpine romanticism. The spacious, open living and dining area offer a welcoming space for gathering with family and friends. After a long day on the slopes, guests may warm their feet by the open log fire in the center of the room while taking in the breathtaking views highlighted by the expansive floor-to-ceiling windows, while the fully equipped chef's kitchen sets the scene for fantastic fine dining experiences. Four spacious bedrooms will accommodate up to eight guests with utmost discretion and comfort. There is one master bedroom and three double bedrooms. The chalet boasts a games room with a billiards table for competitive visitors and a media room for laid-back evenings. Select a spirit or a finely mixed cocktail from the wet bar and indulge in the blissful comforts of the indoor pool. The massage and sauna room offer further rejuvenation after a busy day on the Alpine slopes.

#### INTERIOR

- Bar
- Pool Table
- Cable, Satellite or Smart TV
- Dining Area
- Fireplace
- Fitness Room
- Game Room
- Massage Room
- Indoor Pool
- Private Elevator
- Sauna

#### **EXTERIOR**

- Garage
- Hot Tub
- Sun Loungers
- Al Fresco Dining
- Terrace