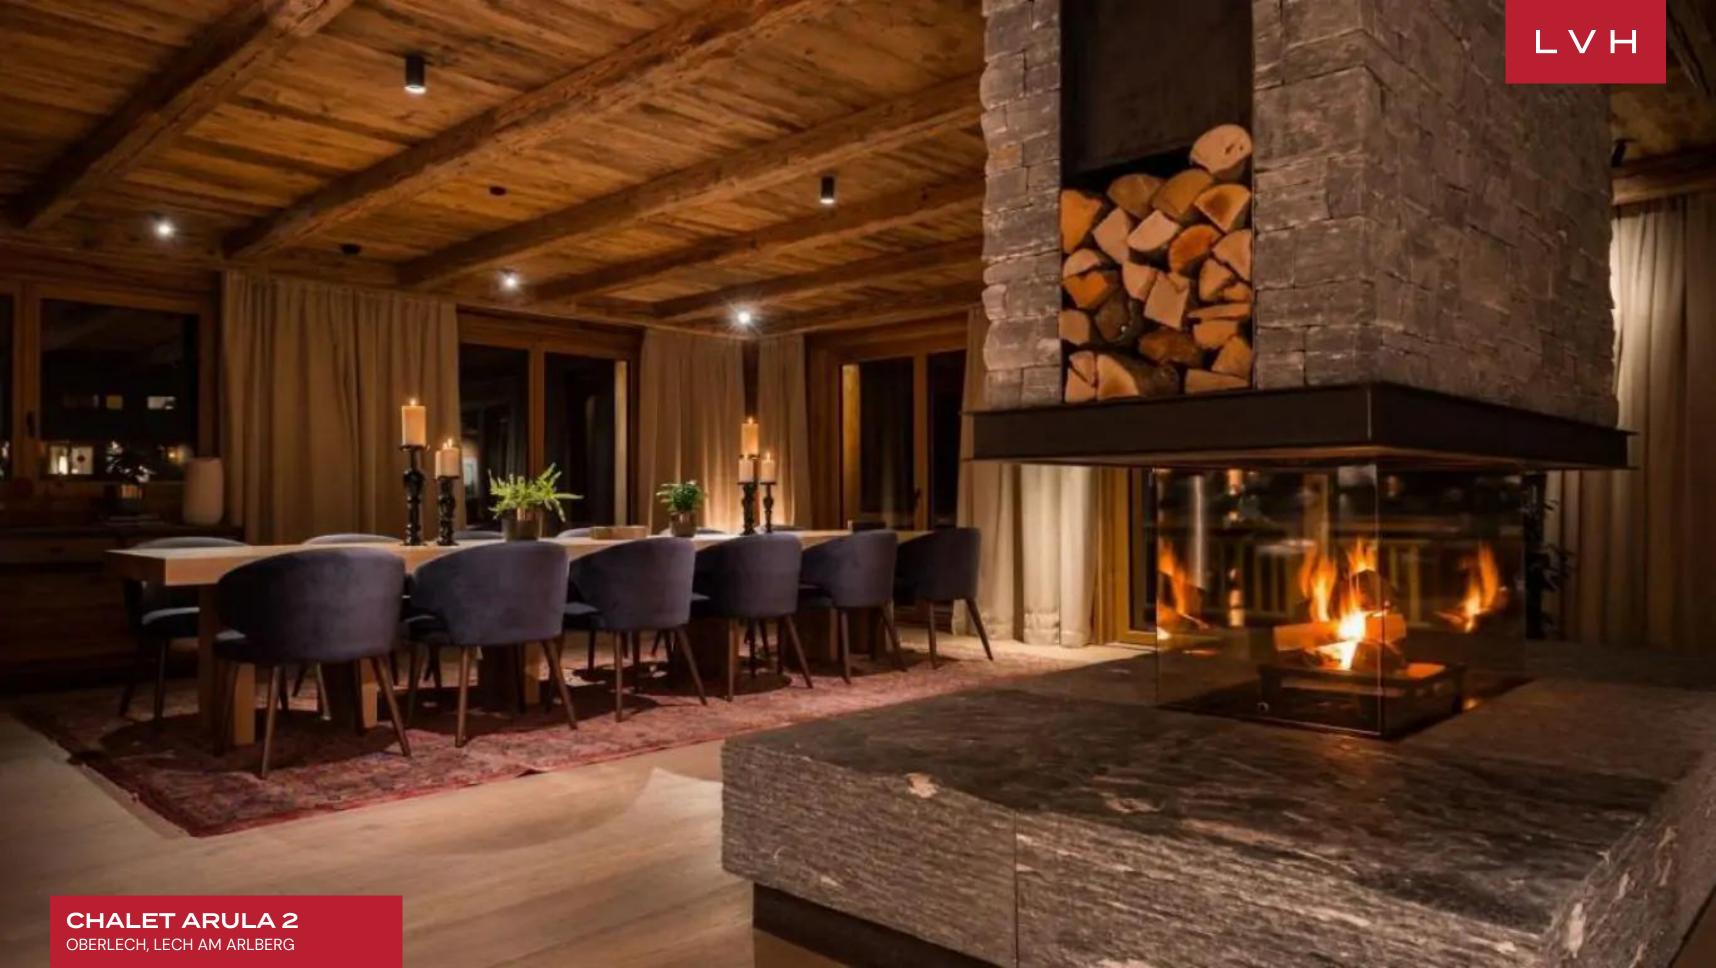

#### OBERLECH, LECH AM ARLBERG

Chalet Arula 2 is an exquisite ski-in/ski-out mountain retreat perched directly on the Schlosskopf slope. Peering into the purest expression of Austrian Alpine beauty, this luxury Chalet offers great positioning within a ten-minute walk from the village center. Breathtaking panoramas unravel before guests above the glimmering lights of Lech below. Complete with excellent amenities, this opulent chalet offers everything you need for a group ski trip.

Glorious interiors present a delightful fusion of contemporary style and alpine romanticism. The spacious, open living and dining area offer a welcoming space for gathering with family and friends. After a long day on the slopes, guests may warm their feet by the open log fire in the center of the room while taking in the breathtaking views highlighted by the expansive floor-to-ceiling windows, while the fully equipped chef's kitchen sets the scene for fantastic fine dining experiences. Four spacious bedrooms will accommodate up to eight guests with utmost discretion and comfort. There is one master bedroom and three double bedrooms. The chalet boasts a games room with a billiards table for competitive visitors and a media room for laid-back evenings. Select a spirit or a finely mixed cocktail from the wet bar and indulge in the blissful comforts of the indoor pool. The massage and sauna room offer further rejuvenation after a busy day on the Alpine slopes.

Chalet Arula 2 boasts a spacious terrace with an alluring Jacuzzi poised before endless Alpine vistas. Soak in the winter sun and salute another night of activity with a fine glass of red before dramatic dusk scenes. This revered luxury rental offers the ultimate space for those seeking reconnection with the elements and total rejuvenation.