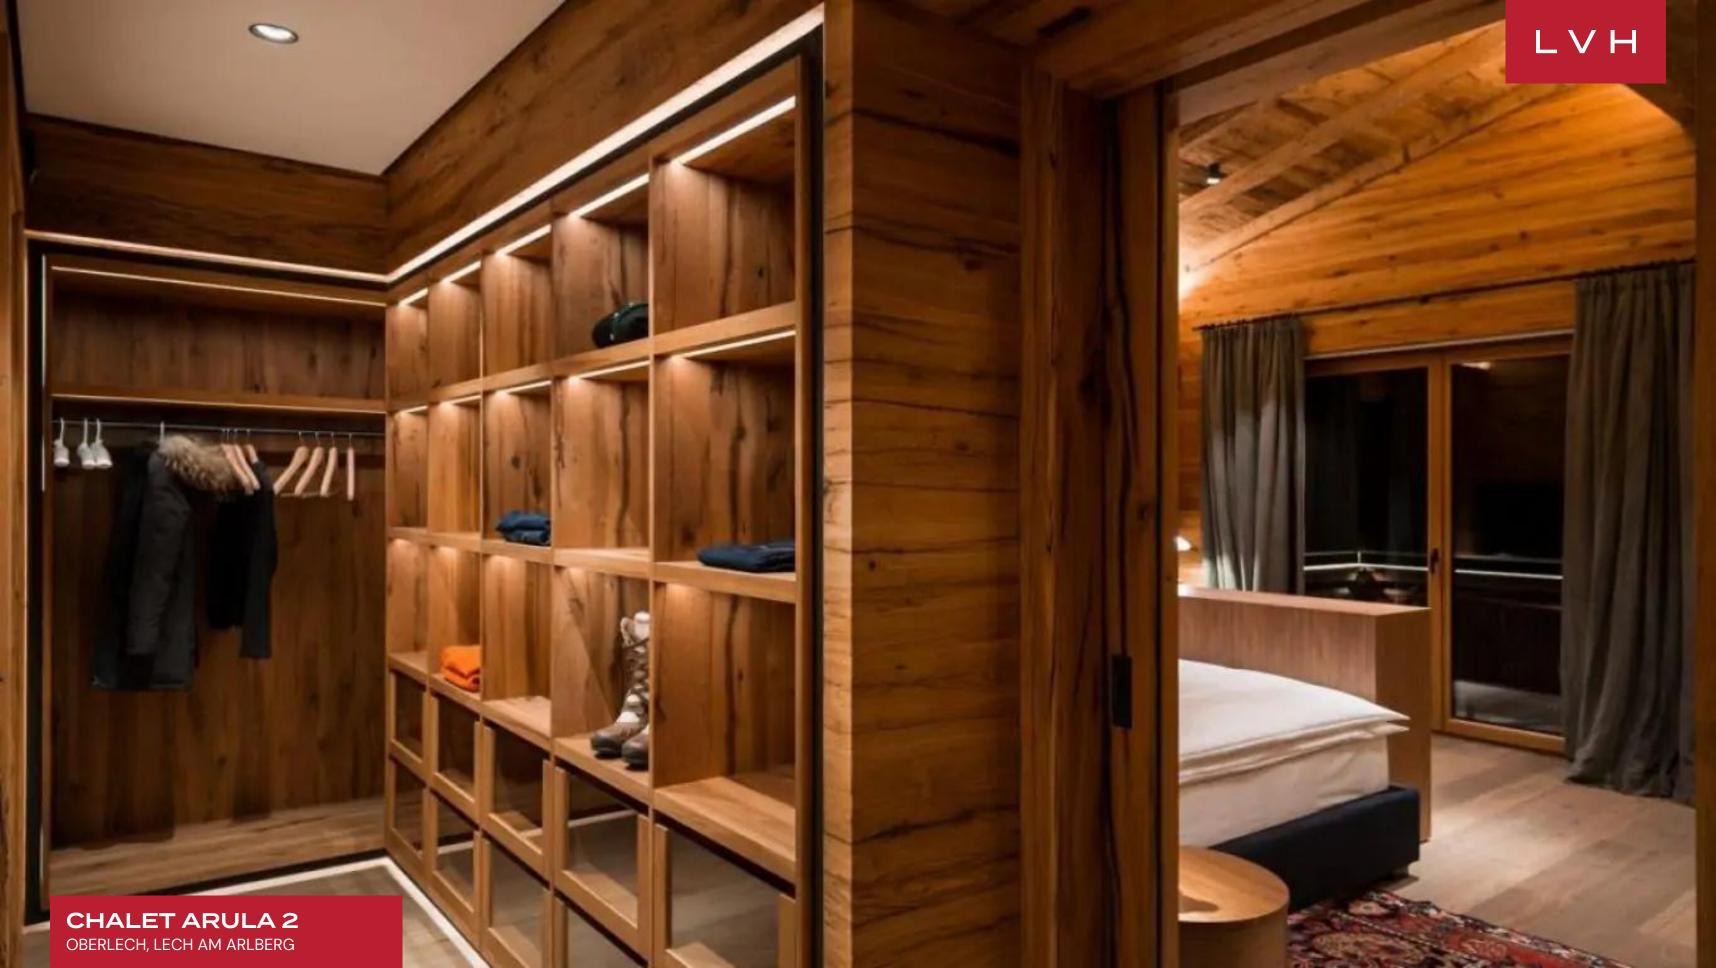

Glorious interiors present a delightful fusion of contemporary style and alpine romanticism. The spacious, open living and dining area offer a welcoming space for gathering with family and friends. After a long day on the slopes, guests may warm their feet by the open log fire in the center of the room while taking in the breathtaking views highlighted by the expansive floor-to-ceiling windows, while the fully equipped chef's kitchen sets the scene for fantastic fine dining experiences. Four spacious bedrooms will accommodate up to eight guests with utmost discretion and comfort. There is one master bedroom and three double bedrooms. The chalet boasts a games room with a billiards table for competitive visitors and a media room for laid-back evenings. Select a spirit or a finely mixed cocktail from the wet bar and indulge in the blissful comforts of the indoor pool. The massage and sauna room offer further rejuvenation after a busy day on the Alpine slopes.

## **INTERIOR**

- Ski Room
- Sound SystemSpa LoungeStaff Quarters

- Walk-In Closet
- Wine Cellar