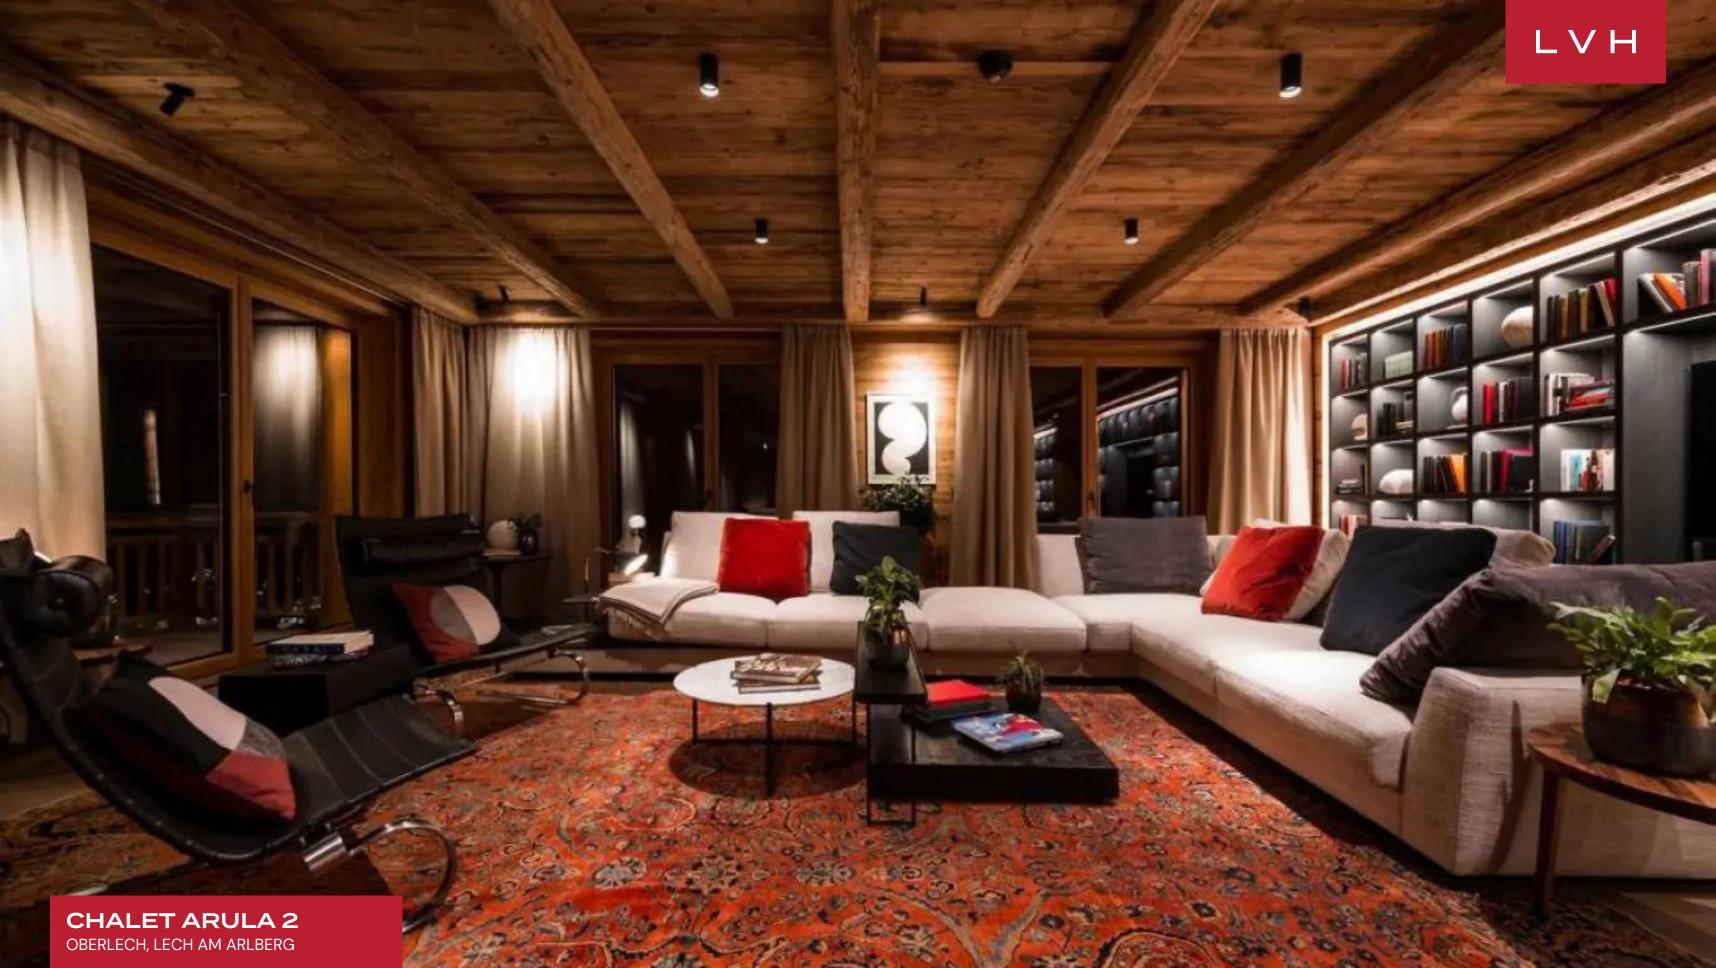

Glorious interiors present a delightful fusion of contemporary style and alpine romanticism. The spacious, open living and dining area offer a welcoming space for gathering with family and friends. After a long day on the slopes, guests may warm their feet by the open log fire in the center of the room while taking in the breathtaking views highlighted by the expansive floor-to-ceiling windows, while the fully equipped chef's kitchen sets the scene for fantastic fine dining experiences. Four spacious bedrooms will accommodate up to eight guests with utmost discretion and comfort. There is one master bedroom and three double bedrooms. The chalet boasts a games room with a billiards table for competitive visitors and a media room for laid-back evenings. Select a spirit or a finely mixed cocktail from the wet bar and indulge in the blissful comforts of the indoor pool. The massage and sauna room offer further rejuvenation after a busy day on the Alpine slopes.

#### INTERIOR

- Bar
- Pool Table
- Cable, Satellite or Smart TV
- Dining Area
- Fireplace
- Fitness Room
- Game Room
- Massage Room
- Indoor Pool
- Private Elevator
- Sauna