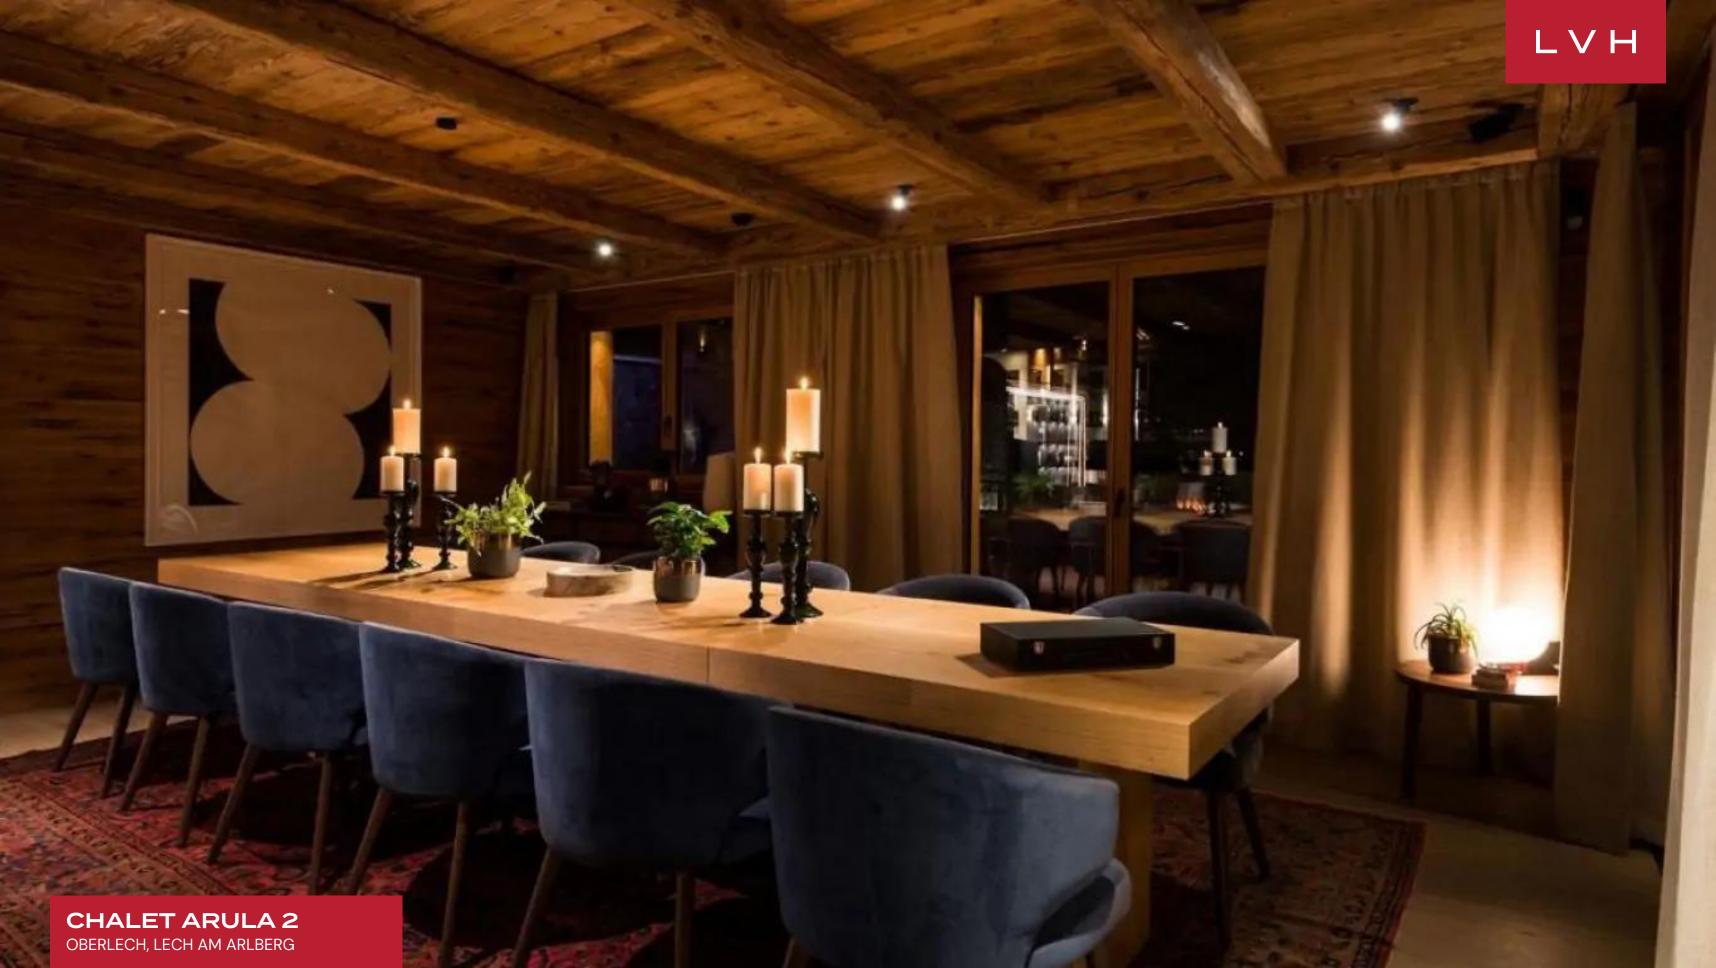

Glorious interiors present a delightful fusion of contemporary style and alpine romanticism. The spacious, open living and dining area offer a welcoming space for gathering with family and friends. After a long day on the slopes, guests may warm their feet by the open log fire in the center of the room while taking in the breathtaking views highlighted by the expansive floor-to-ceiling windows, while the fully equipped chef's kitchen sets the scene for fantastic fine dining experiences. Four spacious bedrooms will accommodate up to eight guests with utmost discretion and comfort. There is one master bedroom and three double bedrooms. The chalet boasts a games room with a billiards table for competitive visitors and a media room for laid-back evenings. Select a spirit or a finely mixed cocktail from the wet bar and indulge in the blissful comforts of the indoor pool. The massage and sauna room offer further rejuvenation after a busy day on the Alpine slopes.