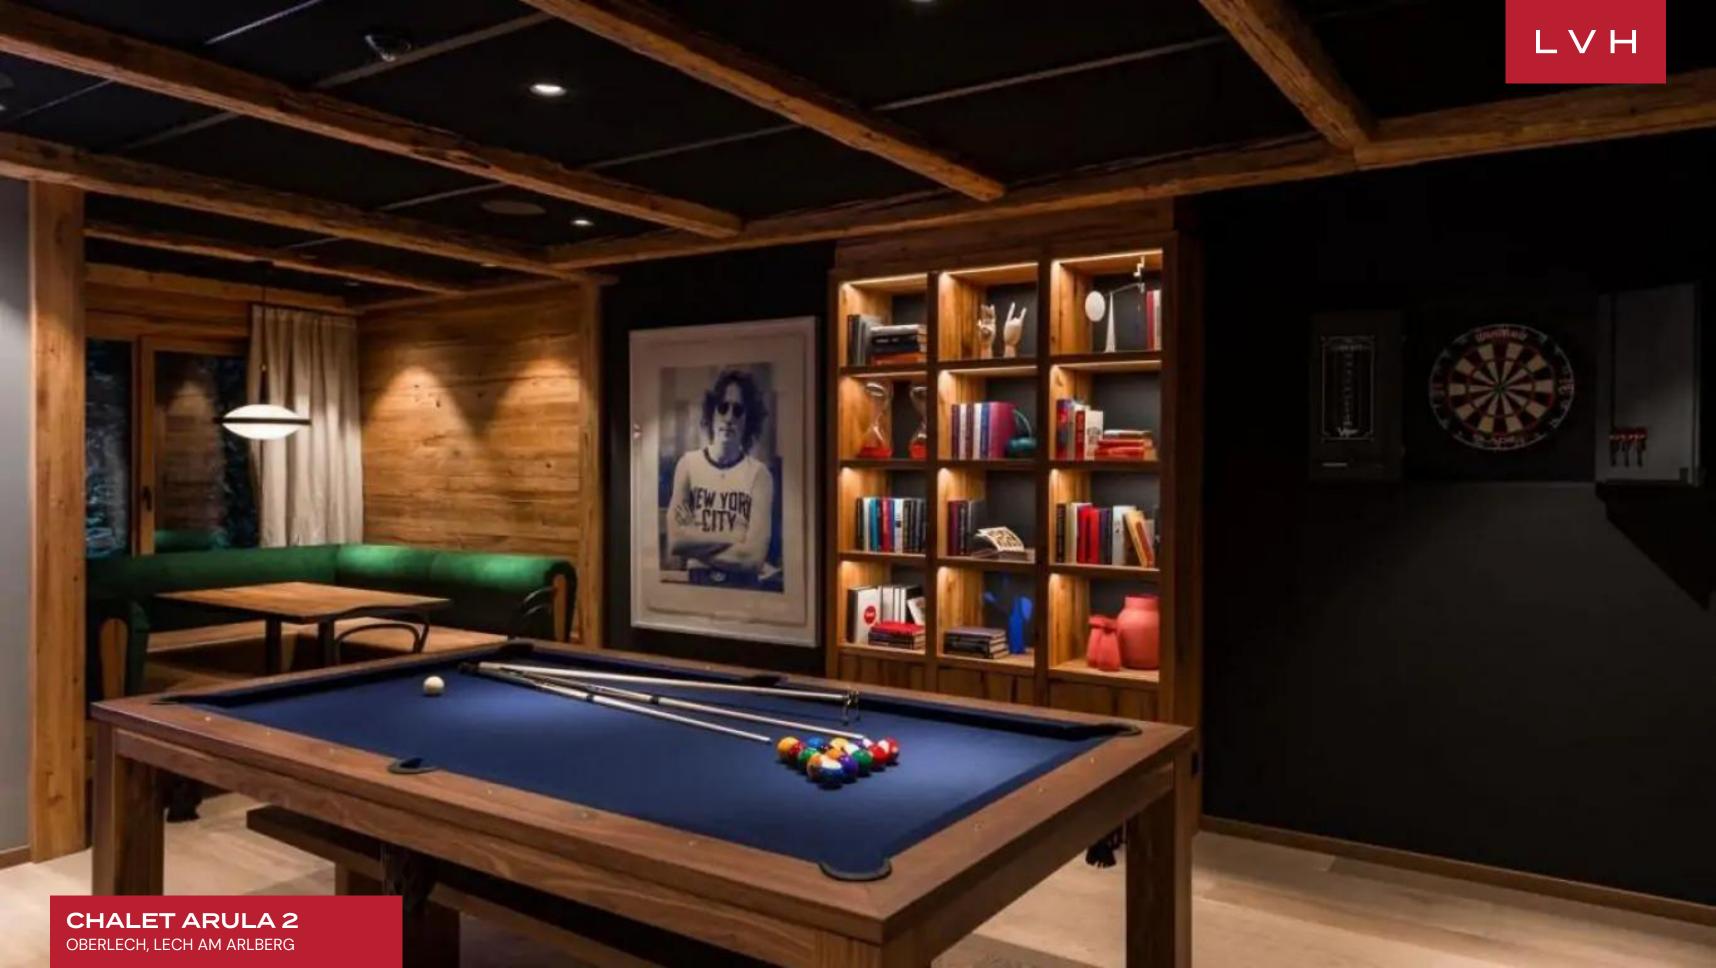

Glorious interiors present a delightful fusion of contemporary style and alpine romanticism. The spacious, open living and dining area offer a welcoming space for gathering with family and friends. After a long day on the slopes, guests may warm their feet by the open log fire in the center of the room while taking in the breathtaking views highlighted by the expansive floor-to-ceiling windows, while the fully equipped chef's kitchen sets the scene for fantastic fine dining experiences. Four spacious bedrooms will accommodate up to eight guests with utmost discretion and comfort. There is one master bedroom and three double bedrooms. The chalet boasts a games room with a billiards table for competitive visitors and a media room for laid-back evenings. Select a spirit or a finely mixed cocktail from the wet bar and indulge in the blissful comforts of the indoor pool. The massage and sauna room offer further rejuvenation after a busy day on the Alpine slopes.

#### INTERIOR

- Bar
- Pool Table
- Cable, Satellite or Smart TV
- Dining Area
- Fireplace
- Fitness Room
- Game Room
- Massage Room
- Indoor Pool
- Private Elevator
- Sauna