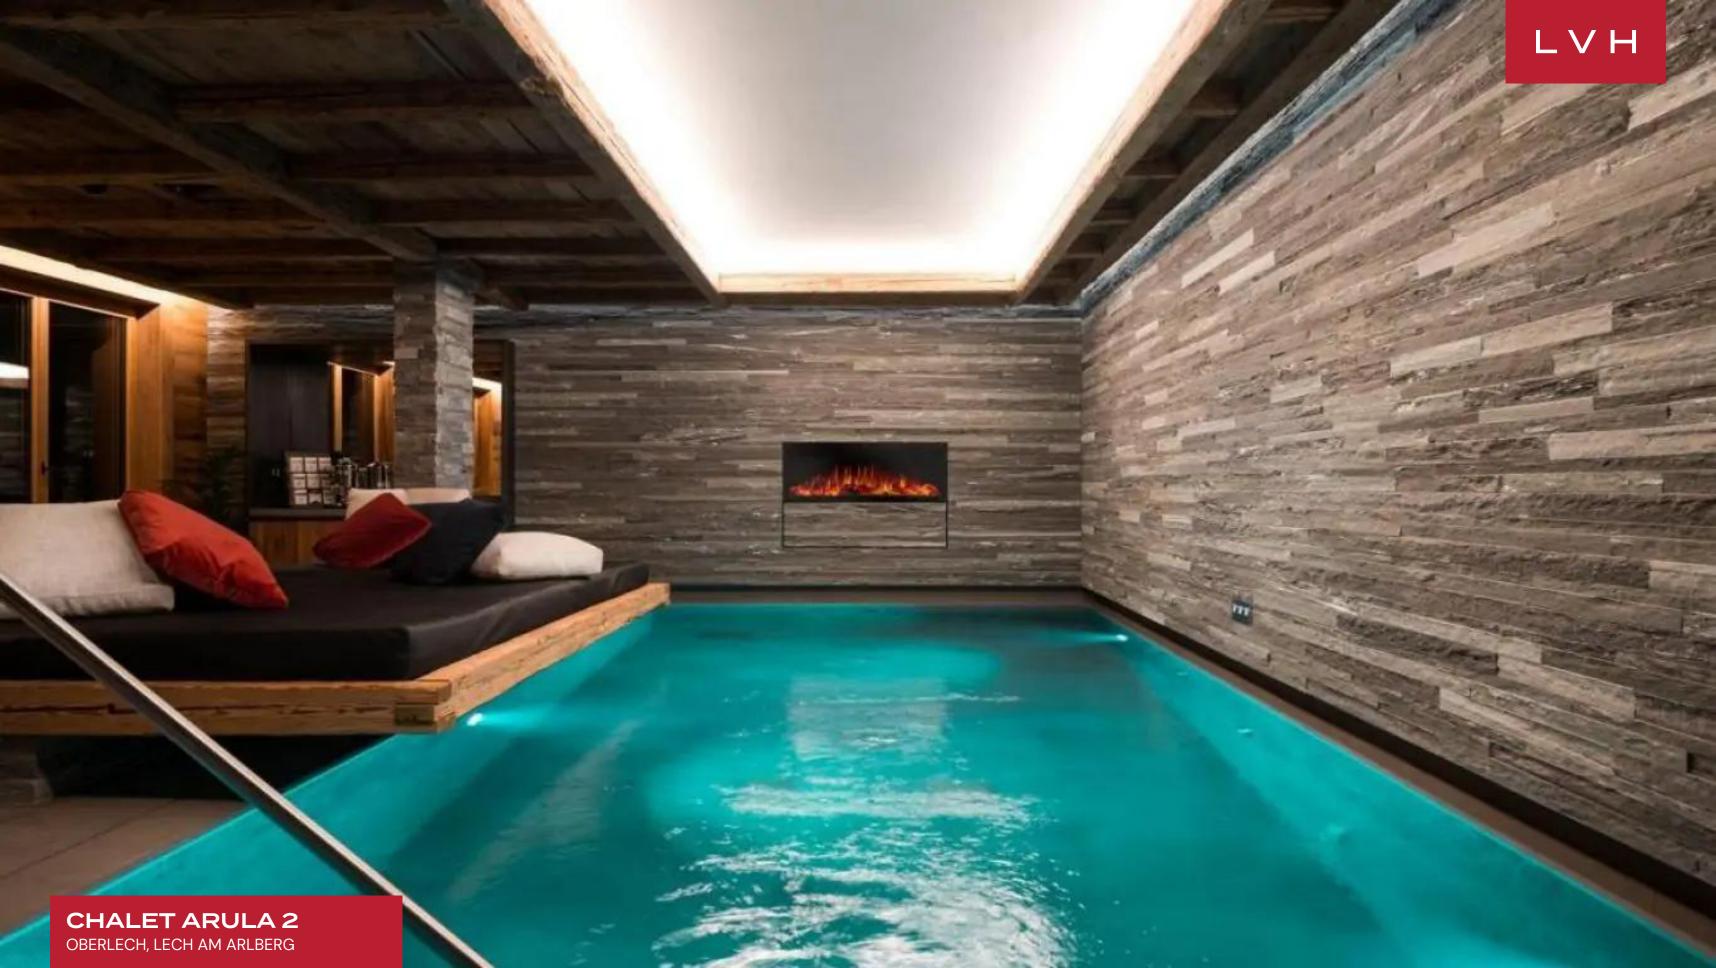

Glorious interiors present a delightful fusion of contemporary style and alpine romanticism. The spacious, open living and dining area offer a welcoming space for gathering with family and friends. After a long day on the slopes, guests may warm their feet by the open log fire in the center of the room while taking in the breathtaking views highlighted by the expansive floor-to-ceiling windows, while the fully equipped chef's kitchen sets the scene for fantastic fine dining experiences. Four spacious bedrooms will accommodate up to eight guests with utmost discretion and comfort. There is one master bedroom and three double bedrooms. The chalet boasts a games room with a billiards table for competitive visitors and a media room for laid-back evenings. Select a spirit or a finely mixed cocktail from the wet bar and indulge in the blissful comforts of the indoor pool. The massage and sauna room offer further rejuvenation after a busy day on the Alpine slopes.

#### INTERIOR

- Bar
- Pool Table
- Cable, Satellite or Smart TV
- Dining Area
- Fireplace
- Fitness Room
- Game Room
- Massage Room
- Indoor Pool
- Private Elevator
- Sauna

#### **EXTERIOR**

- Garage
- Hot Tub
- Sun Loungers
- Al Fresco Dining
- Terrace