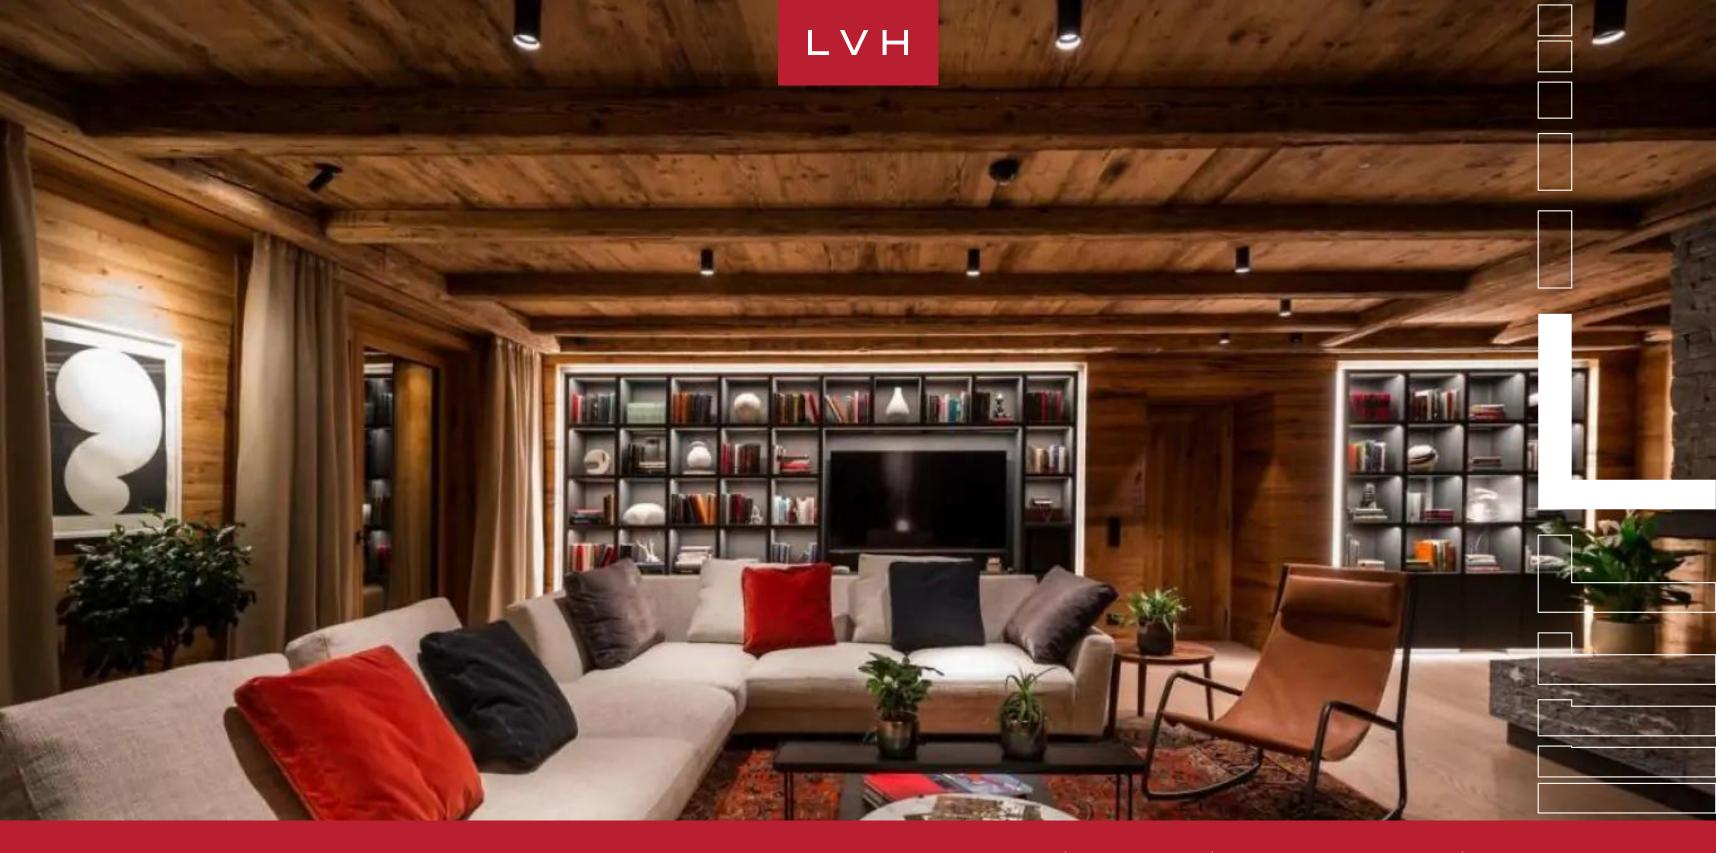

Glorious interiors present a delightful fusion of contemporary style and alpine romanticism. The spacious, open living and dining area offer a welcoming space for gathering with family and friends. After a long day on the slopes, guests may warm their feet by the open log fire in the center of the room while taking in the breathtaking views highlighted by the expansive floor-to-ceiling windows, while the fully equipped chef's kitchen sets the scene for fantastic fine dining experiences. Four spacious bedrooms will accommodate up to eight guests with utmost discretion and comfort. There is one master bedroom and three double bedrooms. The chalet boasts a games room with a billiards table for competitive visitors and a media room for laid-back evenings. Select a spirit or a finely mixed cocktail from the wet bar and indulge in the blissful comforts of the indoor pool. The massage and sauna room offer further rejuvenation after a busy day on the Alpine slopes.

#### INTERIOR

- Bar
- Pool Table
- Cable, Satellite or Smart TV
- Dining Area
- Fireplace
- Fitness Room
- Game Room
- Massage Room
- Indoor Pool
- Private Elevator
- Sauna