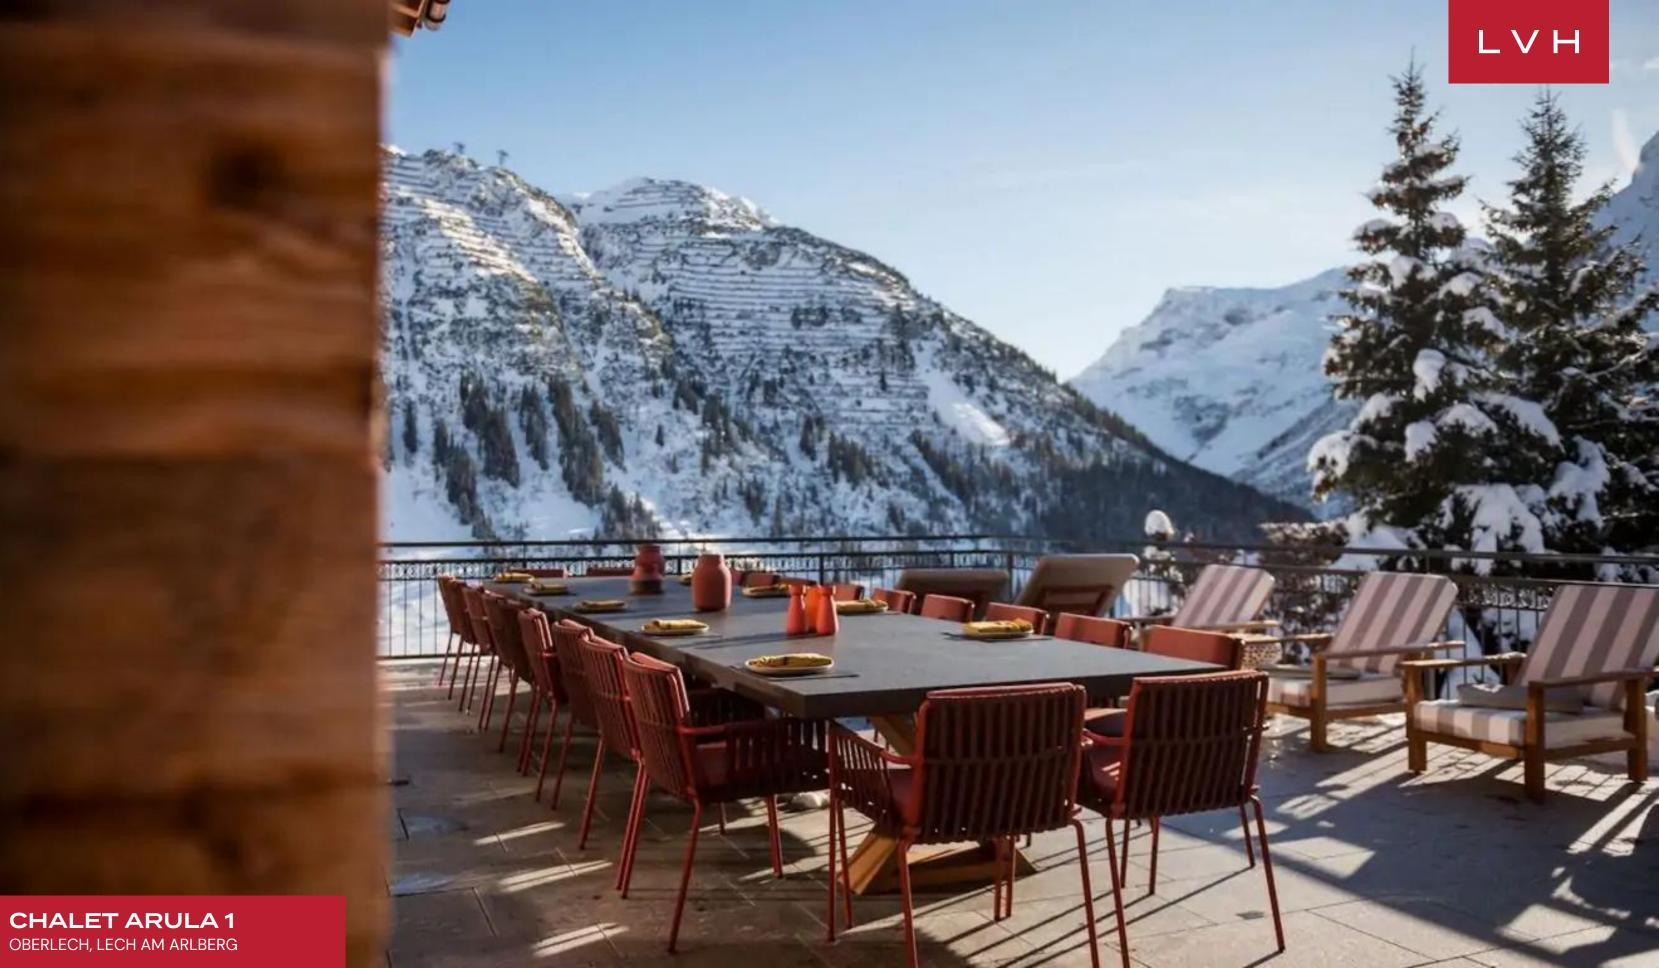

The striking exteriors of the Austrian luxury chalet match the caliber of the interiors, complete with ample elevated deck space perched before glorious Alpine vistas. An outdoor play area includes an ice skating rink in winter, while a luxurious hot tub offers an idyllic venue to soak in sublime mountain sights.

### EXTERIOR

- Garage
- Hot Tub
- Sun Loungers
- Al Fresco Dining
- Patio
- Terrace