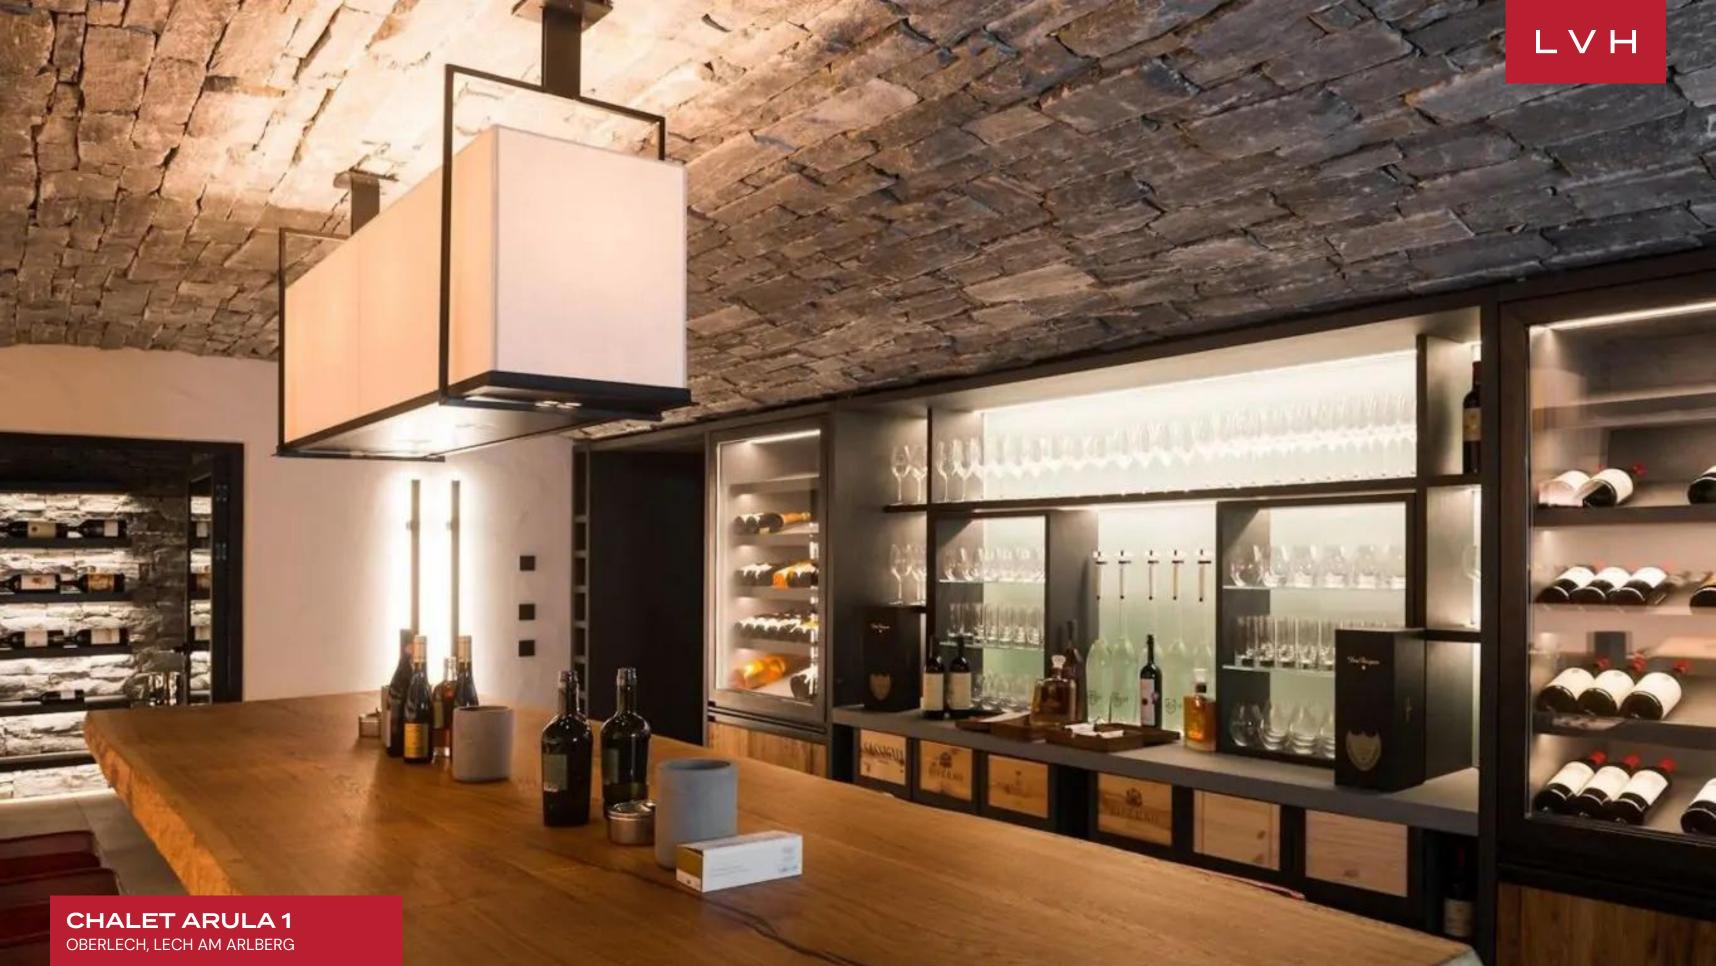

Wondrous interiors present a unique fusion of Alpine authenticity and speakeasy seduction. Gorgeous aged timbers wrap the free-flowing common areas in a warm amber-hued embrace, while elite designer furnishings, cognac leather armchairs, and a glistening Steinway offer cosmopolitan sophistication. A fantastic ambiance akin to the world's most exclusive speakeasies is curated across an open-concept floorplan perfected in Bondian cool. Sleek LED lighting underscores floor-to-ceiling custom cabinetry buxom vaulted ceiling beams imparting a stunning nocturnal ambiance well suited for classy cocktail soirees or casual wind-downs by the roar of the stone fireplace. Chalet Arula takes epicurean exploration and Dionysian indulgence to fantastic heights between a glamorous wet bar, exceptional wine cellar, and degustation cavern. Nine sumptuous bedrooms resemble oases of relaxation, offering versatile lodging arrangements for 16 adults and six children. One of the suites includes a double bedroom and a bunk room with a shared bathroom and balcony access and it's perfect for couples with little ones. The spa complex comprises a luxe 46' pool, a large sauna, and a steam room.

### INTERIOR

- Massage Room
- Home Office
- Piano
- Indoor Pool
- Private Elevator
- Sauna
- Ski Room
- Sound System
- Spa Lounge
- Walk-In Closet
- Wine Cellar