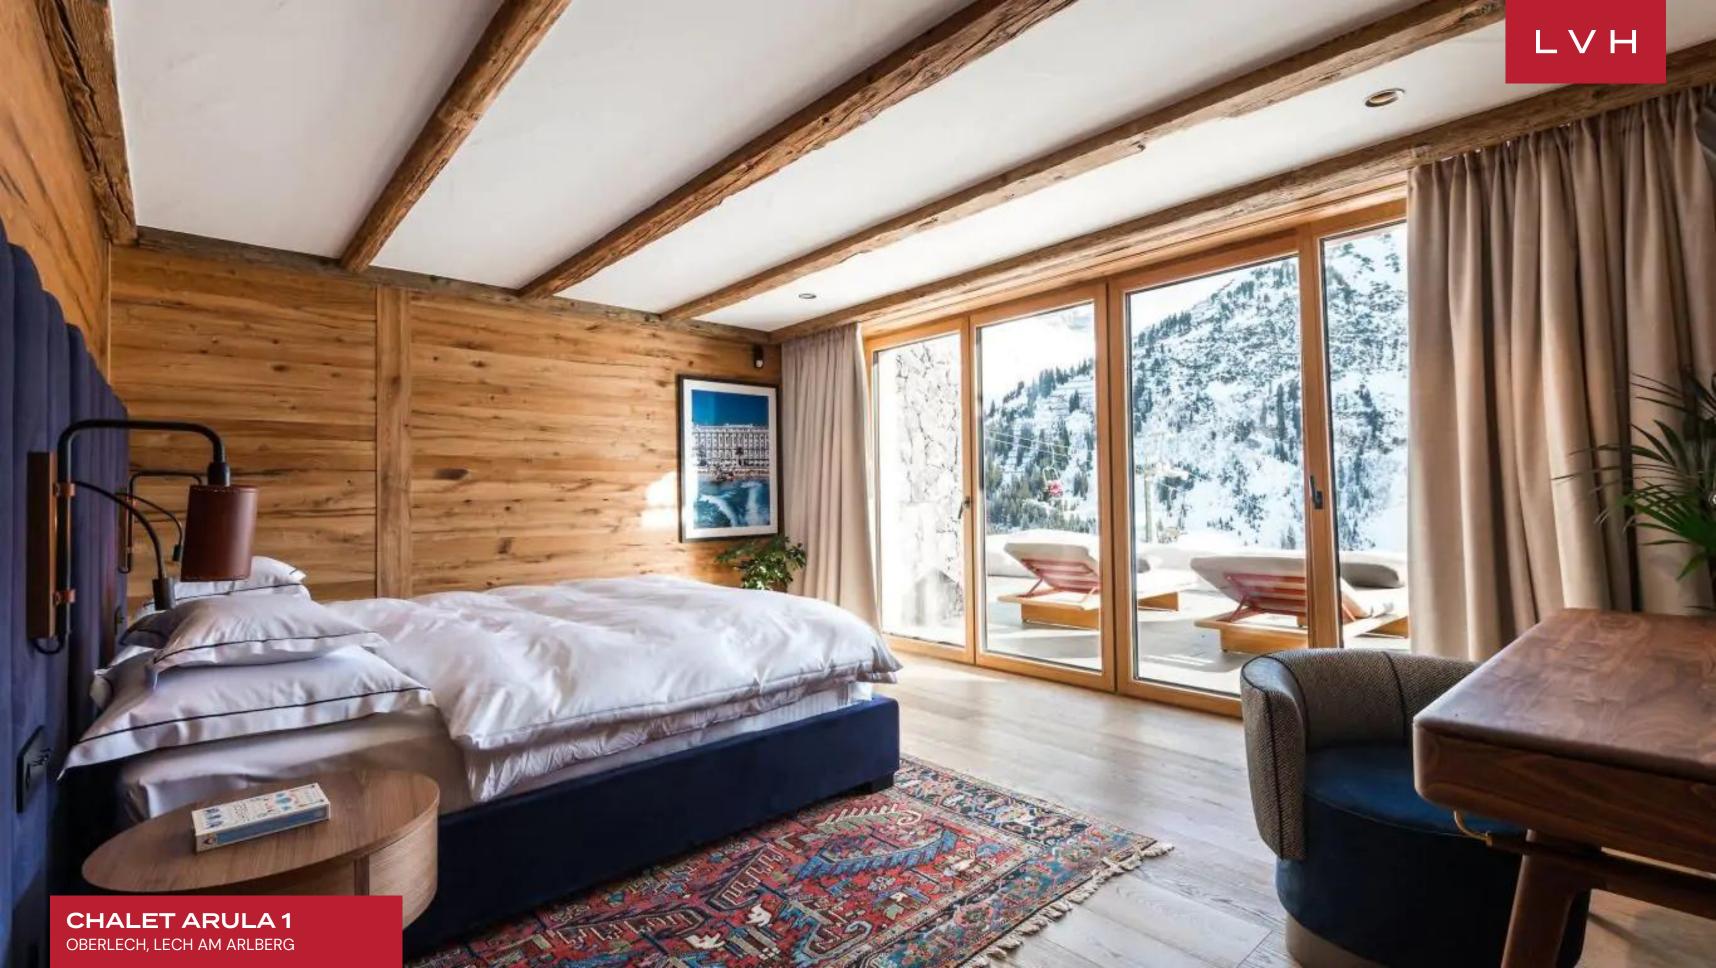

CHALET ARULA 1 OBERLECH, LECH AM ARLBERG, AUSTRIA

**19,375** 

000000

× A)

間

1600

00 10 5

### CHALET ARULA 1

OBERLECH, LECH AM ARLBERG

Chalet Arula 1 is an outstanding luxury ski lodge immersed in the spellbinding majesty of the Austrian Alps. An authentic mountain construction commands glorious mountain vistas that inspire awe and wonder in the most weathered luxury adventurers. This all-season luxury chalet rental redefines the good life in one of the Alps' most stunning and prestigious corners, Lech. Ideally suited for intimate getaways, adrenaline-pumping ski adventures, or hedonistic late-night entertaining, this mountain vacation rental delights far and wide.

Wondrous interiors present a unique fusion of Alpine authenticity and speakeasy seduction. Gorgeous aged timbers wrap the free-flowing common areas in a warm amber-hued embrace, while elite designer furnishings, cognac leather armchairs, and a glistening Steinway offer cosmopolitan sophistication. A fantastic ambiance akin to the world's most exclusive speakeasies is curated across an open-concept floorplan perfected in Bondian cool. Sleek LED lighting underscores floor-to-ceiling custom cabinetry buxom vaulted ceiling beams imparting a stunning nocturnal ambiance well suited for classy cocktail soirees or casual wind-downs by the roar of the stone fireplace. Chalet Arula takes epicurean exploration and Dionysian indulgence to fantastic heights between a glamorous wet bar, exceptional wine cellar, and degustation cavern. Nine sumptuous bedrooms resemble oases of relaxation, offering versatile lodging arrangements for 16 adults and six children. One of the suites includes a double bedroom and a bunk room with a shared bathroom and balcony access and it's perfect for couples with little ones. The spa complex comprises a luxe 46' pool, a large sauna, and a steam room.