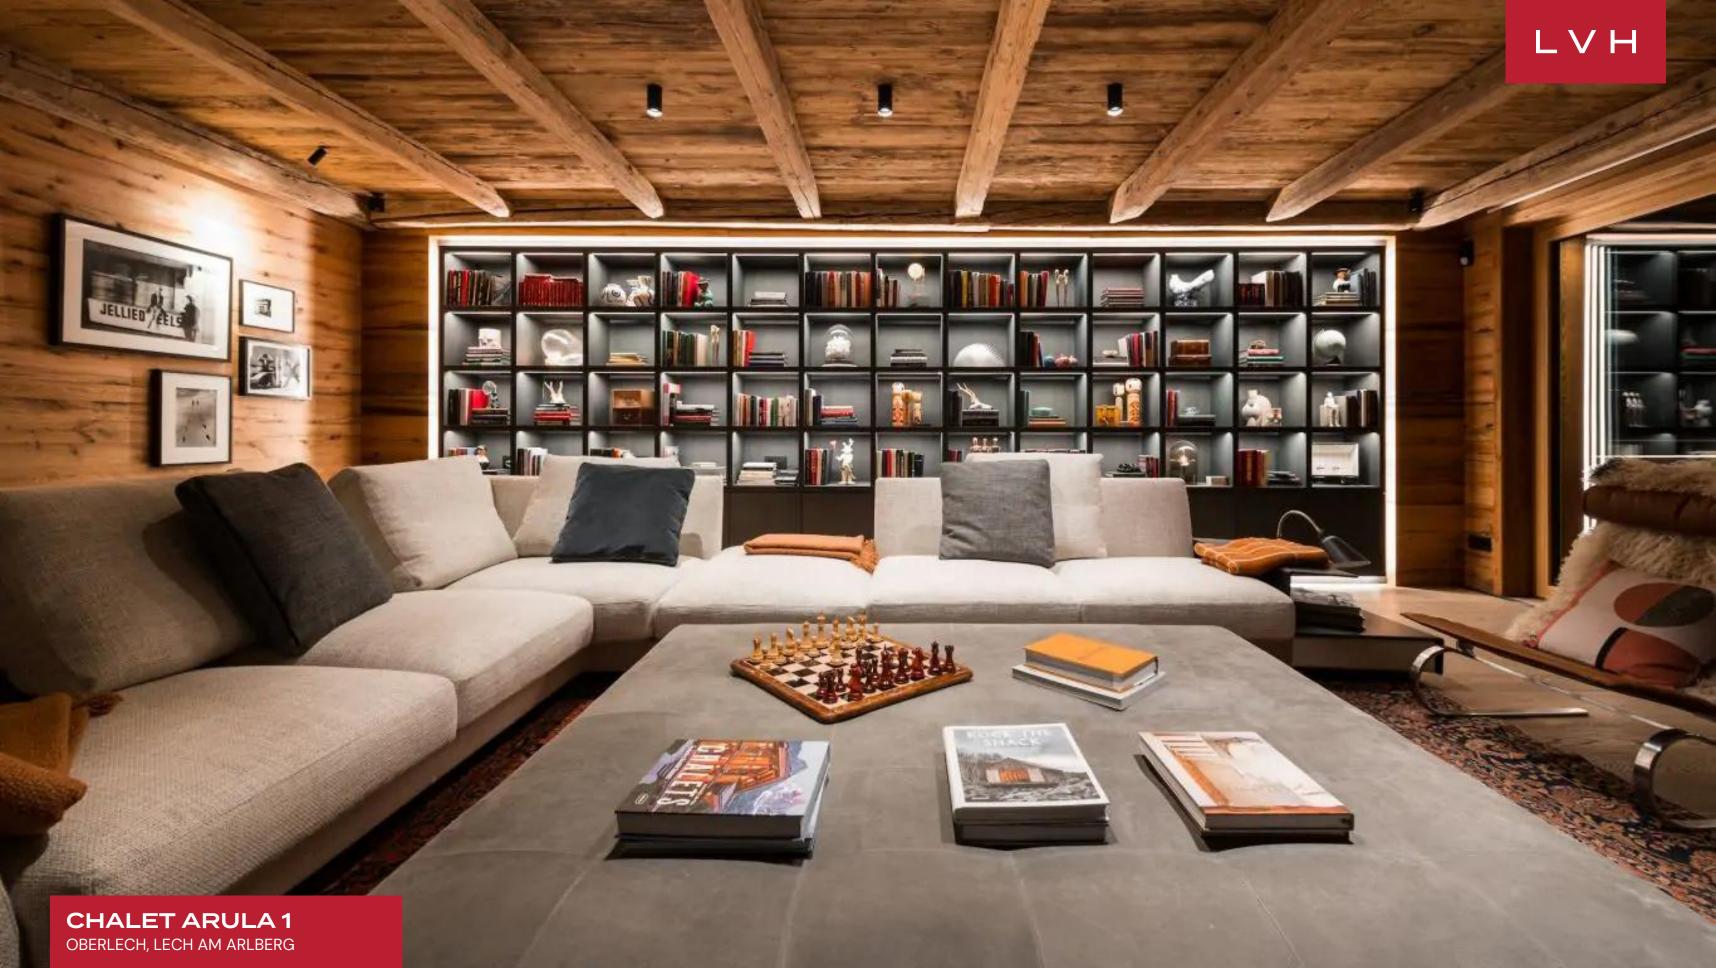

CHALET ARULA 1 OBERLECH, LECH AM ARLBERG, AUSTRIA

**19,375** 

000000

× A)

間

1600

00 10 5

### CHALET ARULA 1

OBERLECH, LECH AM ARLBERG

Chalet Arula 1 is an outstanding luxury ski lodge immersed in the spellbinding majesty of the Austrian Alps. An authentic mountain construction commands glorious mountain vistas that inspire awe and wonder in the most weathered luxury adventurers. This all-season luxury chalet rental redefines the good life in one of the Alps' most stunning and prestigious corners, Lech. Ideally suited for intimate getaways, adrenaline-pumping ski adventures, or hedonistic late-night entertaining, this mountain vacation rental delights far and wide.

Wondrous interiors present a unique fusion of Alpine authenticity and speakeasy seduction. Gorgeous aged timbers wrap the free-flowing common areas in a warm amber-hued embrace, while elite designer furnishings, cognac leather armchairs, and a glistening Steinway offer cosmopolitan sophistication. A fantastic ambiance akin to the world's most exclusive speakeasies is curated across an open-concept floorplan perfected in Bondian cool. Sleek LED lighting underscores floor-to-ceiling custom cabinetry buxom vaulted ceiling beams imparting a stunning nocturnal ambiance well suited for classy cocktail soirees or casual wind-downs by the roar of the stone fireplace. Chalet Arula takes epicurean exploration and Dionysian indulgence to fantastic heights between a glamorous wet bar, exceptional wine cellar, and degustation cavern. Nine sumptuous bedrooms resemble oases of relaxation, offering versatile lodging arrangements for 16 adults and six children. One of the suites includes a double bedroom and a bunk room with a shared bathroom and balcony access and it's perfect for couples with little ones. The spa complex comprises a luxe 46' pool, a large sauna, and a steam room.

### INTERIOR

- Bar
- Pool Table
- Cable, Satellite or Smart TV
- Dining Area
- Fireplace
- Fitness Room
- Game Room
- Hammam
- Library