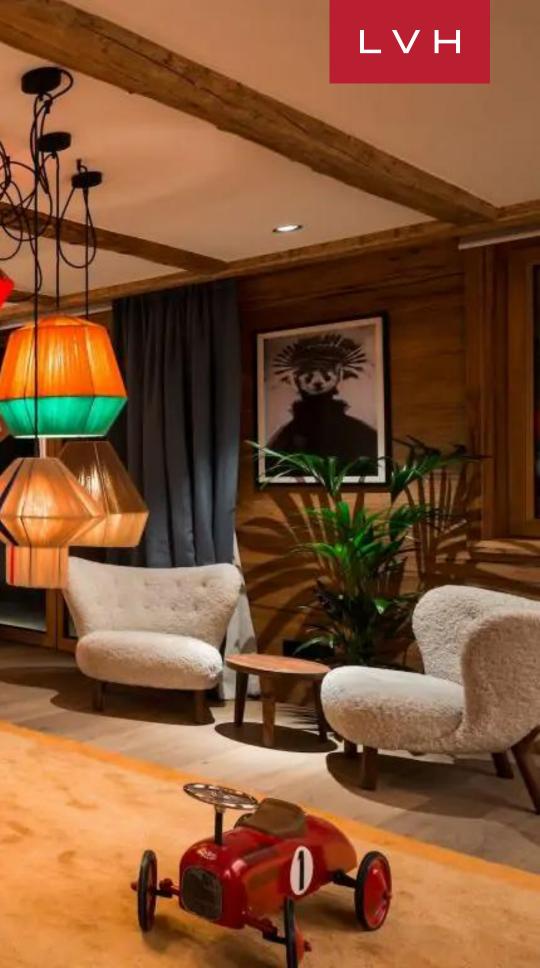

Wondrous interiors present a unique fusion of Alpine authenticity and speakeasy seduction. Gorgeous aged timbers wrap the free-flowing common areas in a warm amber-hued embrace, while elite designer furnishings, cognac leather armchairs, and a glistening Steinway offer cosmopolitan sophistication. A fantastic ambiance akin to the world's most exclusive speakeasies is curated across an open-concept floorplan perfected in Bondian cool. Sleek LED lighting underscores floor-to-ceiling custom cabinetry buxom vaulted ceiling beams imparting a stunning nocturnal ambiance well suited for classy cocktail soirees or casual wind-downs by the roar of the stone fireplace. Chalet Arula takes epicurean exploration and Dionysian indulgence to fantastic heights between a glamorous wet bar, exceptional wine cellar, and degustation cavern. Nine sumptuous bedrooms resemble oases of relaxation, offering versatile lodging arrangements for 16 adults and six children. One of the suites includes a double bedroom and a bunk room with a shared bathroom and balcony access and it's perfect for couples with little ones. The spa complex comprises a luxe 46' pool, a large sauna, and a steam room.