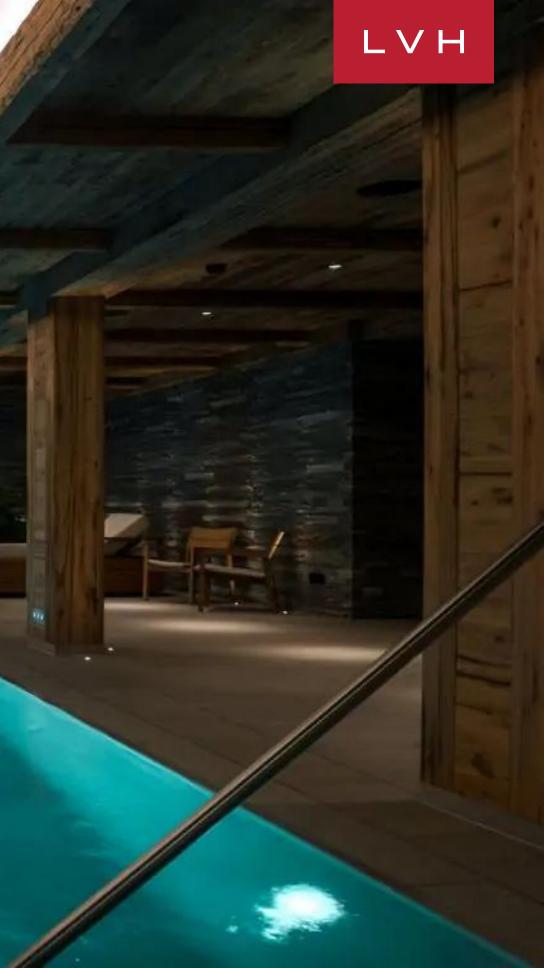

Wondrous interiors present a unique fusion of Alpine authenticity and speakeasy seduction. Gorgeous aged timbers wrap the free-flowing common areas in a warm amber-hued embrace, while elite designer furnishings, cognac leather armchairs, and a glistening Steinway offer cosmopolitan sophistication. A fantastic ambiance akin to the world's most exclusive speakeasies is curated across an open-concept floorplan perfected in Bondian cool. Sleek LED lighting underscores floor-to-ceiling custom cabinetry buxom vaulted ceiling beams imparting a stunning nocturnal ambiance well suited for classy cocktail soirees or casual wind-downs by the roar of the stone fireplace. Chalet Arula takes epicurean exploration and Dionysian indulgence to fantastic heights between a glamorous wet bar, exceptional wine cellar, and degustation cavern. Nine sumptuous bedrooms resemble oases of relaxation, offering versatile lodging arrangements for 16 adults and six children. One of the suites includes a double bedroom and a bunk room with a shared bathroom and balcony access and it's perfect for couples with little ones. The spa complex comprises a luxe 46' pool, a large sauna, and a steam room.

### INTERIOR

- Massage Room
- Home Office
- Piano
- Indoor Pool
- Private Elevator
- Sauna
- Ski Room
- Sound System
- Spa Lounge
- Walk-In Closet
- Wine Cellar