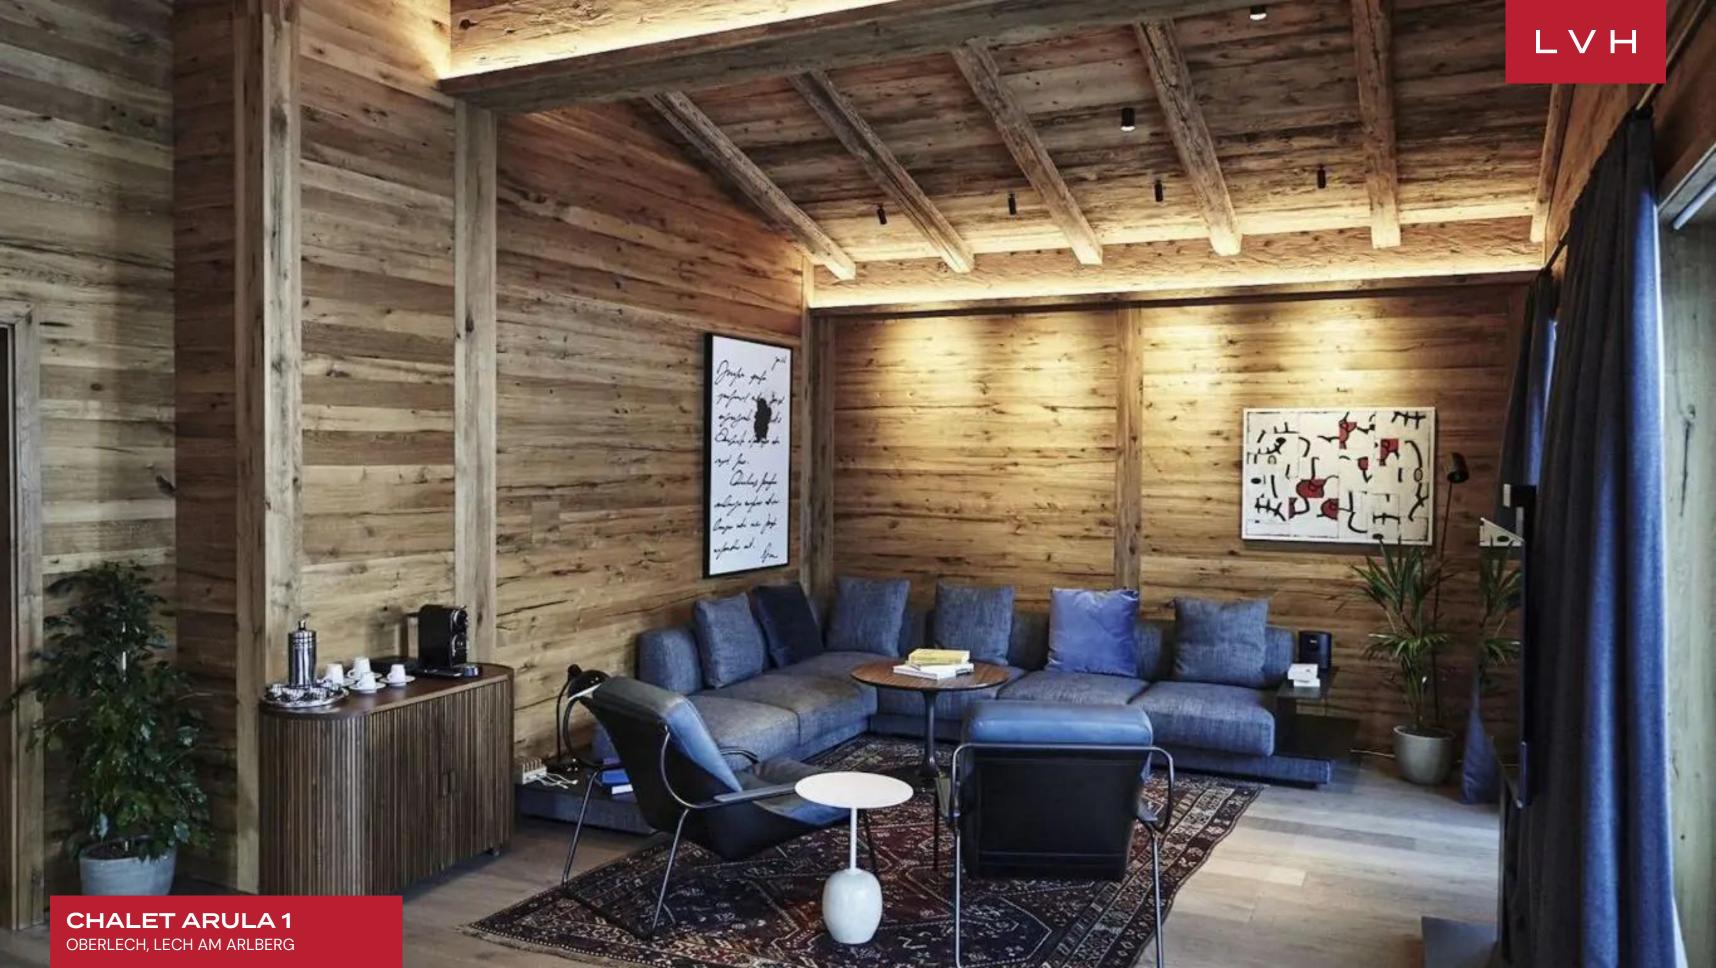

### CHALET ARULA 1

OBERLECH, LECH AM ARLBERG

Chalet Arula 1 is an outstanding luxury ski lodge immersed in the spellbinding majesty of the Austrian Alps. An authentic mountain construction commands glorious mountain vistas that inspire awe and wonder in the most weathered luxury adventurers. This all-season luxury chalet rental redefines the good life in one of the Alps' most stunning and prestigious corners, Lech. Ideally suited for intimate getaways, adrenaline-pumping ski adventures, or hedonistic late-night entertaining, this mountain vacation rental delights far and wide.

Wondrous interiors present a unique fusion of Alpine authenticity and speakeasy seduction. Gorgeous aged timbers wrap the free-flowing common areas in a warm amber-hued embrace, while elite designer furnishings, cognac leather armchairs, and a glistening Steinway offer cosmopolitan sophistication. A fantastic ambiance akin to the world's most exclusive speakeasies is curated across an open-concept floorplan perfected in Bondian cool. Sleek LED lighting underscores floor-to-ceiling custom cabinetry buxom vaulted ceiling beams imparting a stunning nocturnal ambiance well suited for classy cocktail soirees or casual wind-downs by the roar of the stone fireplace. Chalet Arula takes epicurean exploration and Dionysian indulgence to fantastic heights between a glamorous wet bar, exceptional wine cellar, and degustation cavern. Nine sumptuous bedrooms resemble oases of relaxation, offering versatile lodging arrangements for 16 adults and six children. One of the suites includes a double bedroom and a bunk room with a shared bathroom and balcony access and it's perfect for couples with little ones. The spa complex comprises a luxe 46' pool, a large sauna, and a steam room.