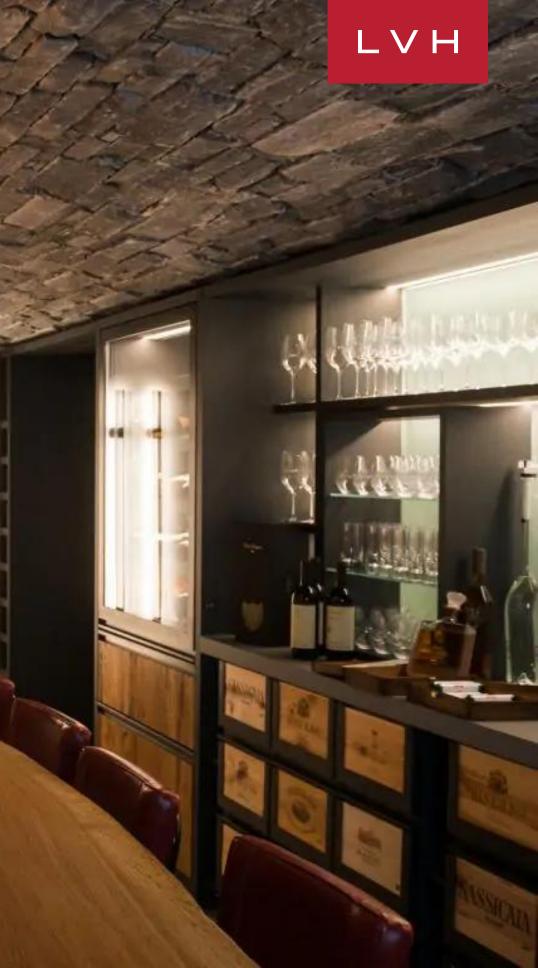

Wondrous interiors present a unique fusion of Alpine authenticity and speakeasy seduction. Gorgeous aged timbers wrap the free-flowing common areas in a warm amber-hued embrace, while elite designer furnishings, cognac leather armchairs, and a glistening Steinway offer cosmopolitan sophistication. A fantastic ambiance akin to the world's most exclusive speakeasies is curated across an open-concept floorplan perfected in Bondian cool. Sleek LED lighting underscores floor-to-ceiling custom cabinetry buxom vaulted ceiling beams imparting a stunning nocturnal ambiance well suited for classy cocktail soirees or casual wind-downs by the roar of the stone fireplace. Chalet Arula takes epicurean exploration and Dionysian indulgence to fantastic heights between a glamorous wet bar, exceptional wine cellar, and degustation cavern. Nine sumptuous bedrooms resemble oases of relaxation, offering versatile lodging arrangements for 16 adults and six children. One of the suites includes a double bedroom and a bunk room with a shared bathroom and balcony access and it's perfect for couples with little ones. The spa complex comprises a luxe 46' pool, a large sauna, and a steam room.