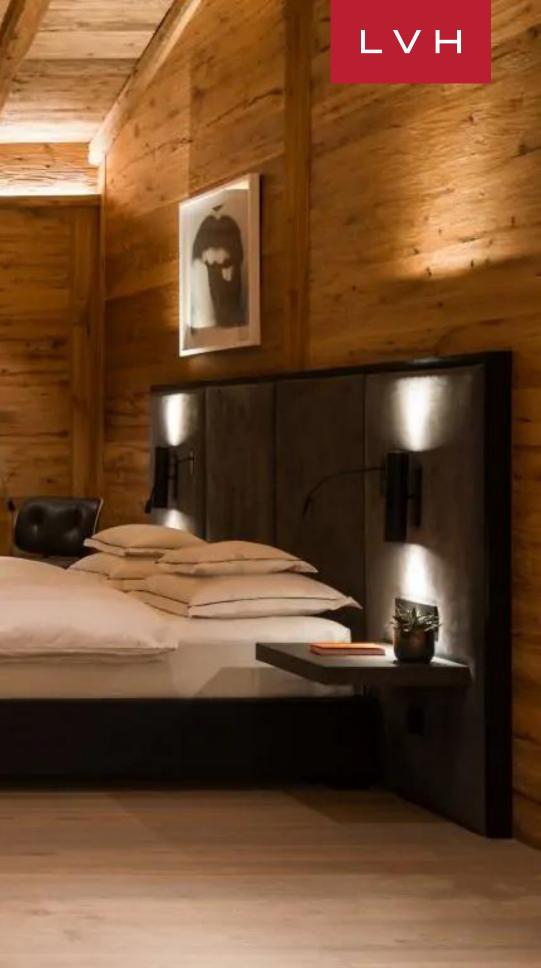

Wondrous interiors present a unique fusion of Alpine authenticity and speakeasy seduction. Gorgeous aged timbers wrap the free-flowing common areas in a warm amber-hued embrace, while elite designer furnishings, cognac leather armchairs, and a glistening Steinway offer cosmopolitan sophistication. A fantastic ambiance akin to the world's most exclusive speakeasies is curated across an open-concept floorplan perfected in Bondian cool. Sleek LED lighting underscores floor-to-ceiling custom cabinetry buxom vaulted ceiling beams imparting a stunning nocturnal ambiance well suited for classy cocktail soirees or casual wind-downs by the roar of the stone fireplace. Chalet Arula takes epicurean exploration and Dionysian indulgence to fantastic heights between a glamorous wet bar, exceptional wine cellar, and degustation cavern. Nine sumptuous bedrooms resemble oases of relaxation, offering versatile lodging arrangements for 16 adults and six children. One of the suites includes a double bedroom and a bunk room with a shared bathroom and balcony access and it's perfect for couples with little ones. The spa complex comprises a luxe 46' pool, a large sauna, and a steam room.