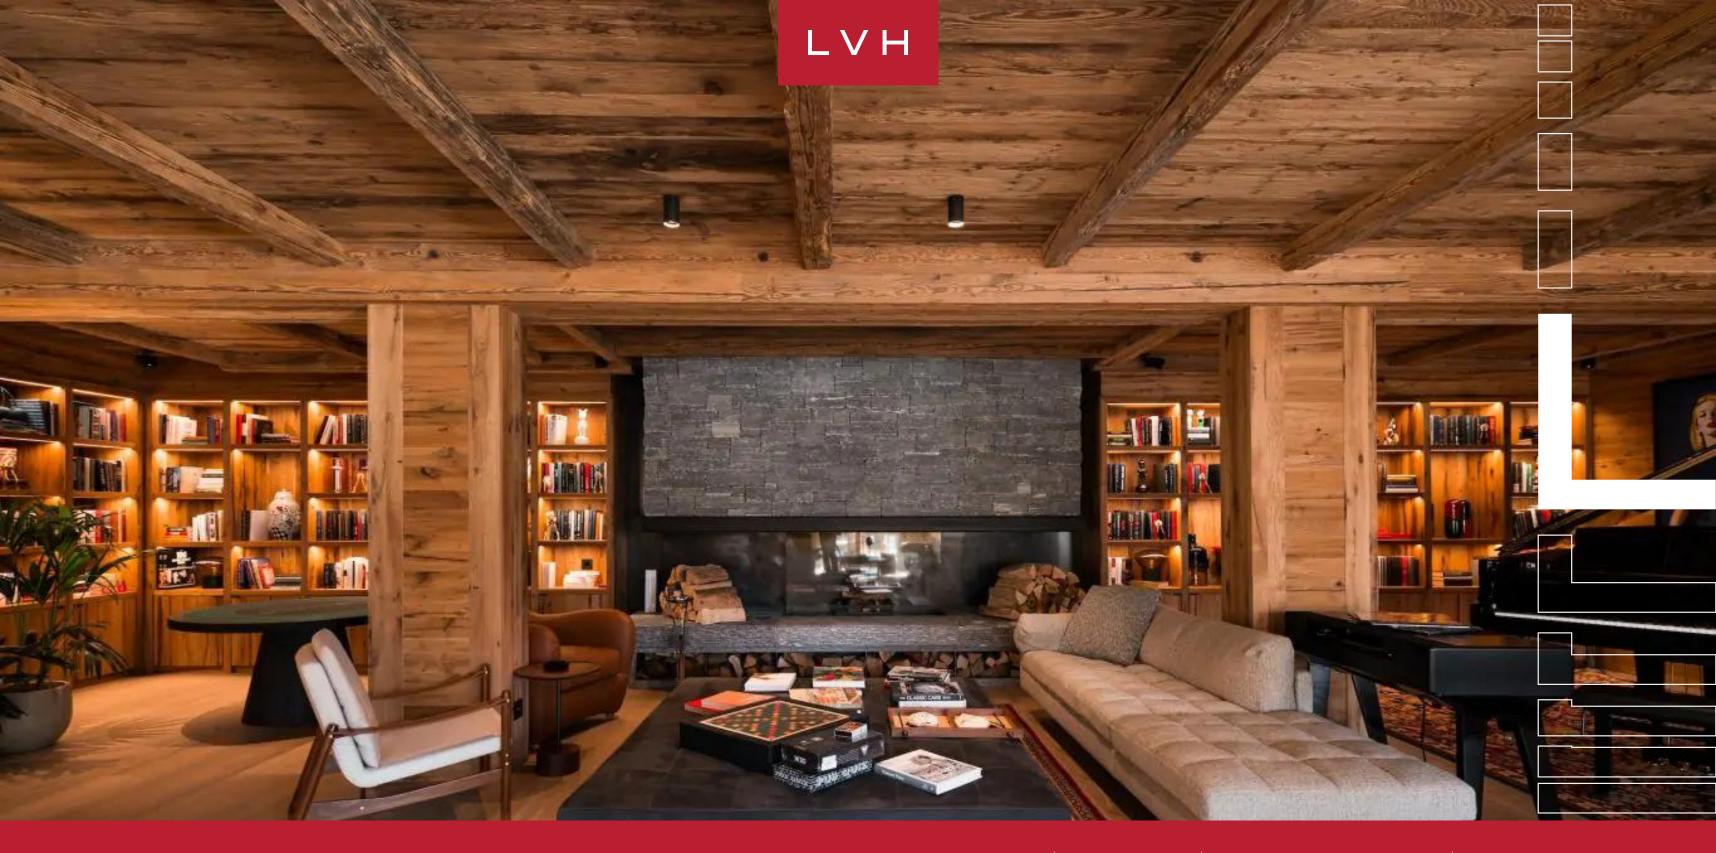

### CHALET ARULA 1

OBERLECH, LECH AM ARLBERG

Chalet Arula 1 is an outstanding luxury ski lodge immersed in the spellbinding majesty of the Austrian Alps. An authentic mountain construction commands glorious mountain vistas that inspire awe and wonder in the most weathered luxury adventurers. This all-season luxury chalet rental redefines the good life in one of the Alps' most stunning and prestigious corners, Lech. Ideally suited for intimate getaways, adrenaline-pumping ski adventures, or hedonistic late-night entertaining, this mountain vacation rental delights far and wide.

Wondrous interiors present a unique fusion of Alpine authenticity and speakeasy seduction. Gorgeous aged timbers wrap the free-flowing common areas in a warm amber-hued embrace, while elite designer furnishings, cognac leather armchairs, and a glistening Steinway offer cosmopolitan sophistication. A fantastic ambiance akin to the world's most exclusive speakeasies is curated across an open-concept floorplan perfected in Bondian cool. Sleek LED lighting underscores floor-to-ceiling custom cabinetry buxom vaulted ceiling beams imparting a stunning nocturnal ambiance well suited for classy cocktail soirees or casual wind-downs by the roar of the stone fireplace. Chalet Arula takes epicurean exploration and Dionysian indulgence to fantastic heights between a glamorous wet bar, exceptional wine cellar, and degustation cavern. Nine sumptuous bedrooms resemble oases of relaxation, offering versatile lodging arrangements for 16 adults and six children. One of the suites includes a double bedroom and a bunk room with a shared bathroom and balcony access and it's perfect for couples with little ones. The spa complex comprises a luxe 46' pool, a large sauna, and a steam room.