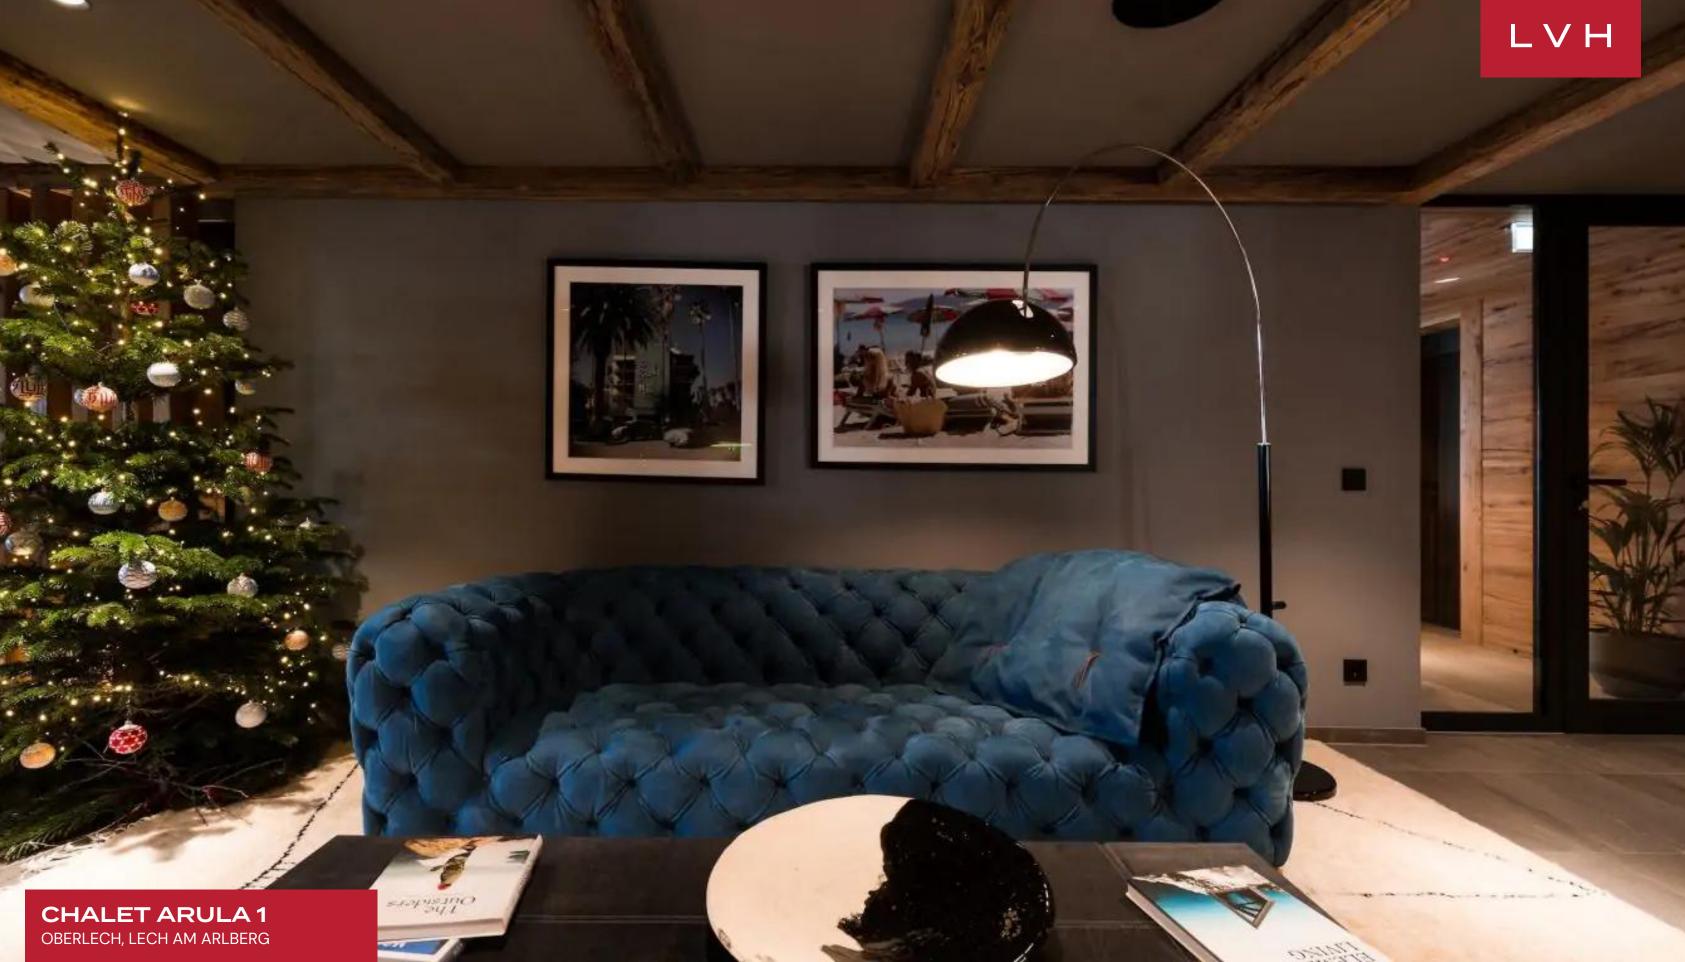

Wondrous interiors present a unique fusion of Alpine authenticity and speakeasy seduction. Gorgeous aged timbers wrap the free-flowing common areas in a warm amber-hued embrace, while elite designer furnishings, cognac leather armchairs, and a glistening Steinway offer cosmopolitan sophistication. A fantastic ambiance akin to the world's most exclusive speakeasies is curated across an open-concept floorplan perfected in Bondian cool. Sleek LED lighting underscores floor-to-ceiling custom cabinetry buxom vaulted ceiling beams imparting a stunning nocturnal ambiance well suited for classy cocktail soirees or casual wind-downs by the roar of the stone fireplace. Chalet Arula takes epicurean exploration and Dionysian indulgence to fantastic heights between a glamorous wet bar, exceptional wine cellar, and degustation cavern. Nine sumptuous bedrooms resemble oases of relaxation, offering versatile lodging arrangements for 16 adults and six children. One of the suites includes a double bedroom and a bunk room with a shared bathroom and balcony access and it's perfect for couples with little ones. The spa complex comprises a luxe 46' pool, a large sauna, and a steam room.