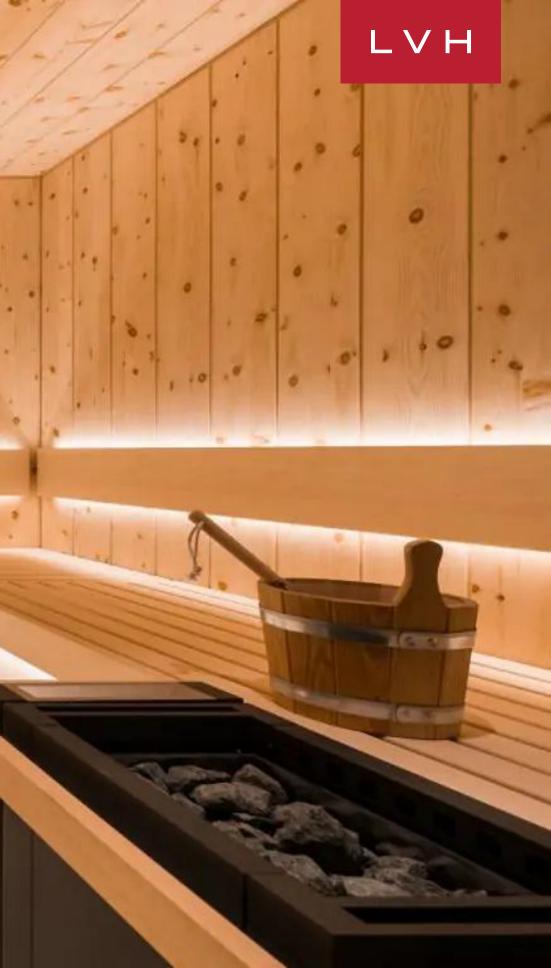

Wondrous interiors present a unique fusion of Alpine authenticity and speakeasy seduction. Gorgeous aged timbers wrap the free-flowing common areas in a warm amber-hued embrace, while elite designer furnishings, cognac leather armchairs, and a glistening Steinway offer cosmopolitan sophistication. A fantastic ambiance akin to the world's most exclusive speakeasies is curated across an open-concept floorplan perfected in Bondian cool. Sleek LED lighting underscores floor-to-ceiling custom cabinetry buxom vaulted ceiling beams imparting a stunning nocturnal ambiance well suited for classy cocktail soirees or casual wind-downs by the roar of the stone fireplace. Chalet Arula takes epicurean exploration and Dionysian indulgence to fantastic heights between a glamorous wet bar, exceptional wine cellar, and degustation cavern. Nine sumptuous bedrooms resemble oases of relaxation, offering versatile lodging arrangements for 16 adults and six children. One of the suites includes a double bedroom and a bunk room with a shared bathroom and balcony access and it's perfect for couples with little ones. The spa complex comprises a luxe 46' pool, a large sauna, and a steam room.

### INTERIOR

- Massage Room
- Home Office
- Piano
- Indoor Pool
- Private Elevator
- Sauna
- Ski Room
- Sound System
- Spa Lounge
- Walk-In Closet
- Wine Cellar