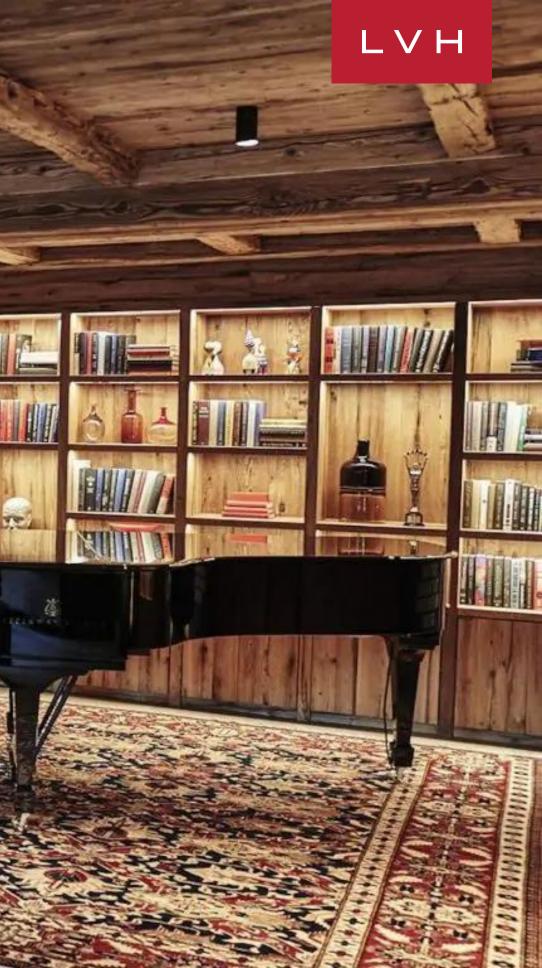

Wondrous interiors present a unique fusion of Alpine authenticity and speakeasy seduction. Gorgeous aged timbers wrap the free-flowing common areas in a warm amber-hued embrace, while elite designer furnishings, cognac leather armchairs, and a glistening Steinway offer cosmopolitan sophistication. A fantastic ambiance akin to the world's most exclusive speakeasies is curated across an open-concept floorplan perfected in Bondian cool. Sleek LED lighting underscores floor-to-ceiling custom cabinetry buxom vaulted ceiling beams imparting a stunning nocturnal ambiance well suited for classy cocktail soirees or casual wind-downs by the roar of the stone fireplace. Chalet Arula takes epicurean exploration and Dionysian indulgence to fantastic heights between a glamorous wet bar, exceptional wine cellar, and degustation cavern. Nine sumptuous bedrooms resemble oases of relaxation, offering versatile lodging arrangements for 16 adults and six children. One of the suites includes a double bedroom and a bunk room with a shared bathroom and balcony access and it's perfect for couples with little ones. The spa complex comprises a luxe 46' pool, a large sauna, and a steam room.

### INTERIOR

- Massage Room
- Home Office
- Piano
- Indoor Pool
- Private Elevator
- Sauna
- Ski Room
- Sound System
- Spa Lounge
- Walk-In Closet
- Wine Cellar