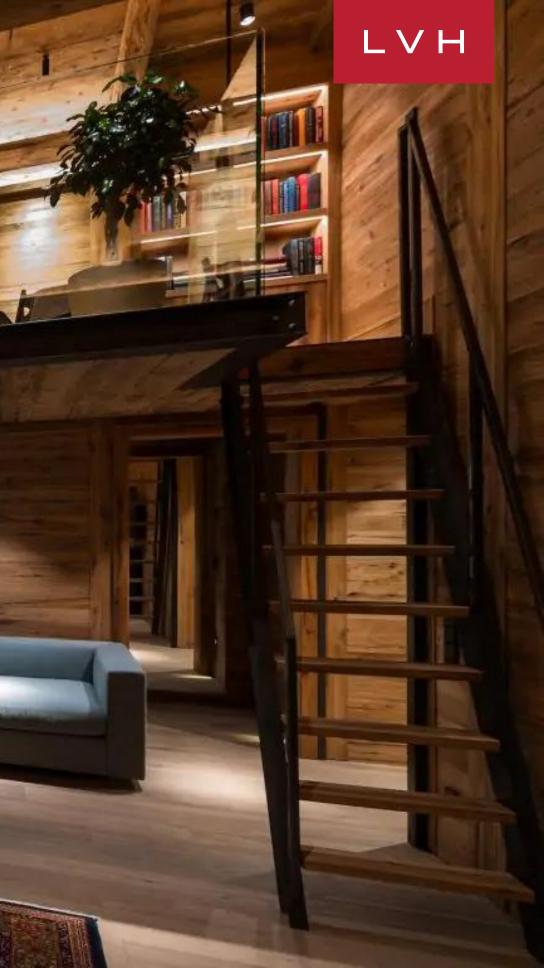

Wondrous interiors present a unique fusion of Alpine authenticity and speakeasy seduction. Gorgeous aged timbers wrap the free-flowing common areas in a warm amber-hued embrace, while elite designer furnishings, cognac leather armchairs, and a glistening Steinway offer cosmopolitan sophistication. A fantastic ambiance akin to the world's most exclusive speakeasies is curated across an open-concept floorplan perfected in Bondian cool. Sleek LED lighting underscores floor-to-ceiling custom cabinetry buxom vaulted ceiling beams imparting a stunning nocturnal ambiance well suited for classy cocktail soirees or casual wind-downs by the roar of the stone fireplace. Chalet Arula takes epicurean exploration and Dionysian indulgence to fantastic heights between a glamorous wet bar, exceptional wine cellar, and degustation cavern. Nine sumptuous bedrooms resemble oases of relaxation, offering versatile lodging arrangements for 16 adults and six children. One of the suites includes a double bedroom and a bunk room with a shared bathroom and balcony access and it's perfect for couples with little ones. The spa complex comprises a luxe 46' pool, a large sauna, and a steam room.