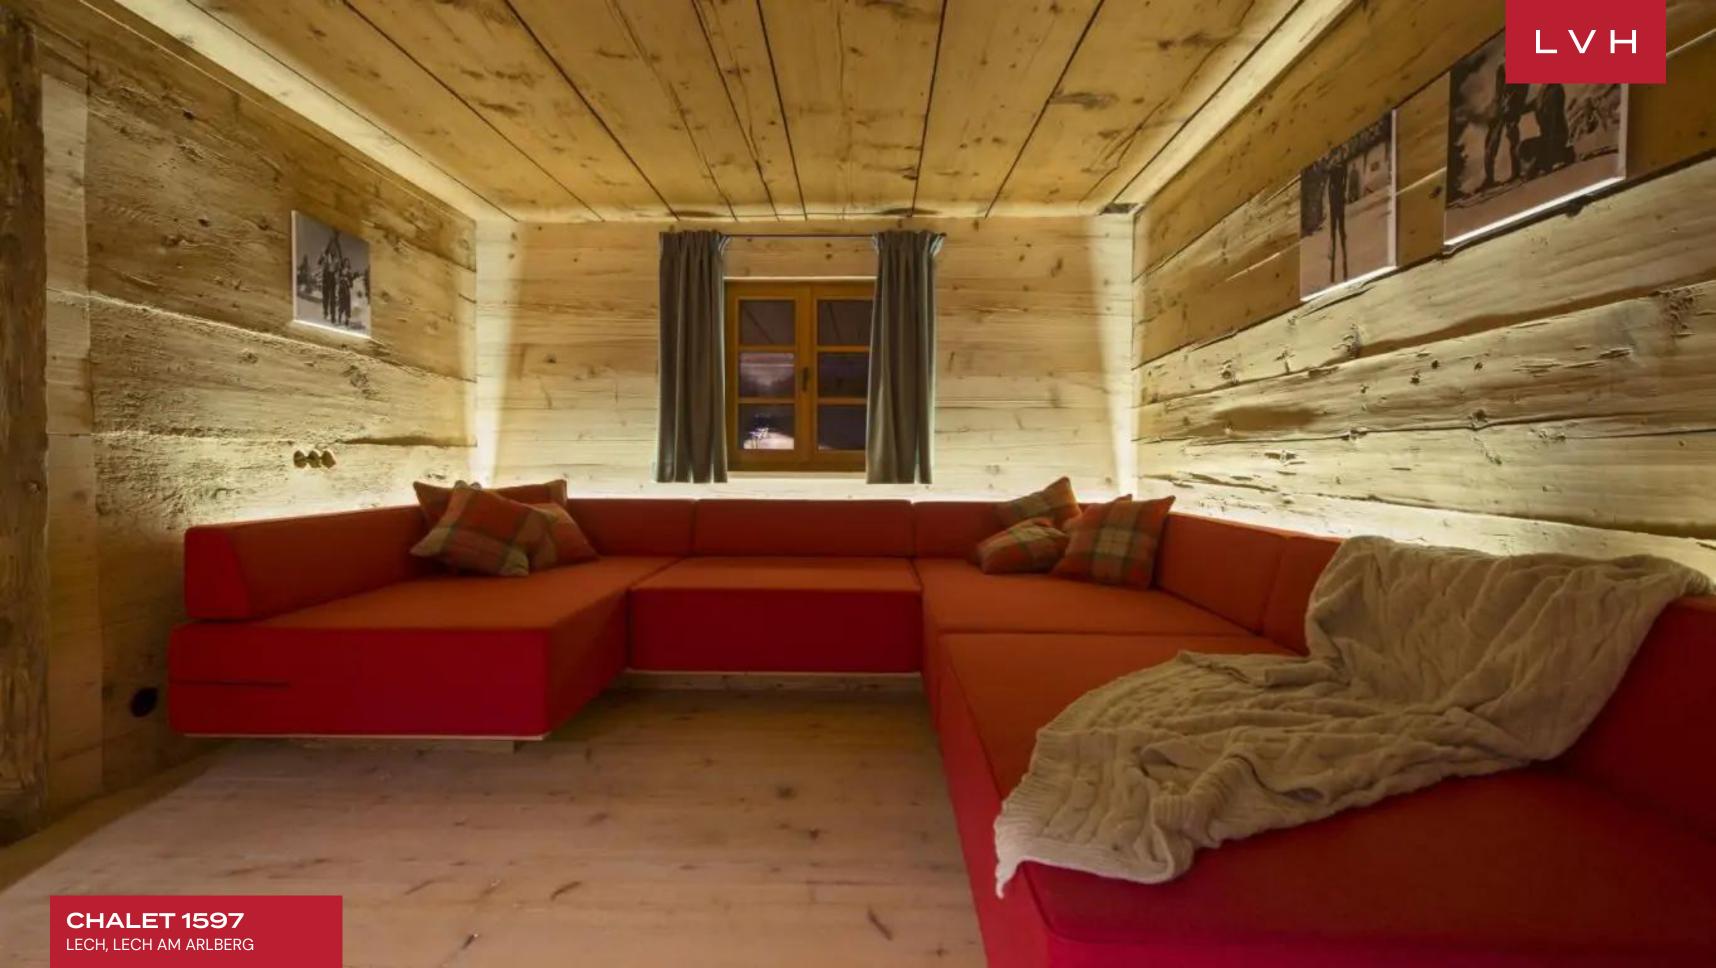

Interiors present a glorious combination of ski lodge romanticism and contemporary European refinement. Old-world folkloric flourishes capture quintessential Austrian Alpine charm, with textured stone and natural wood accents imparting a delectable sense of rusticism. Contemporary precisions meet rugged organicism in glorious common areas perfected in the art of high-altitude luxury living. An intuitive and inviting layout navigates between the living area and a formal dining area with a fireplace. Five exceptional bedrooms are zoned-out across two levels for maximum guest discretion and autonomy, accommodating up to fourteen guests. The master bedroom features its own private office. Top-of-the-line highlights include a state-of-the-art media room, a bio sauna, a massage room, and a wine cave with a tasting room, offering no shortage of excuses for quiet nights in.