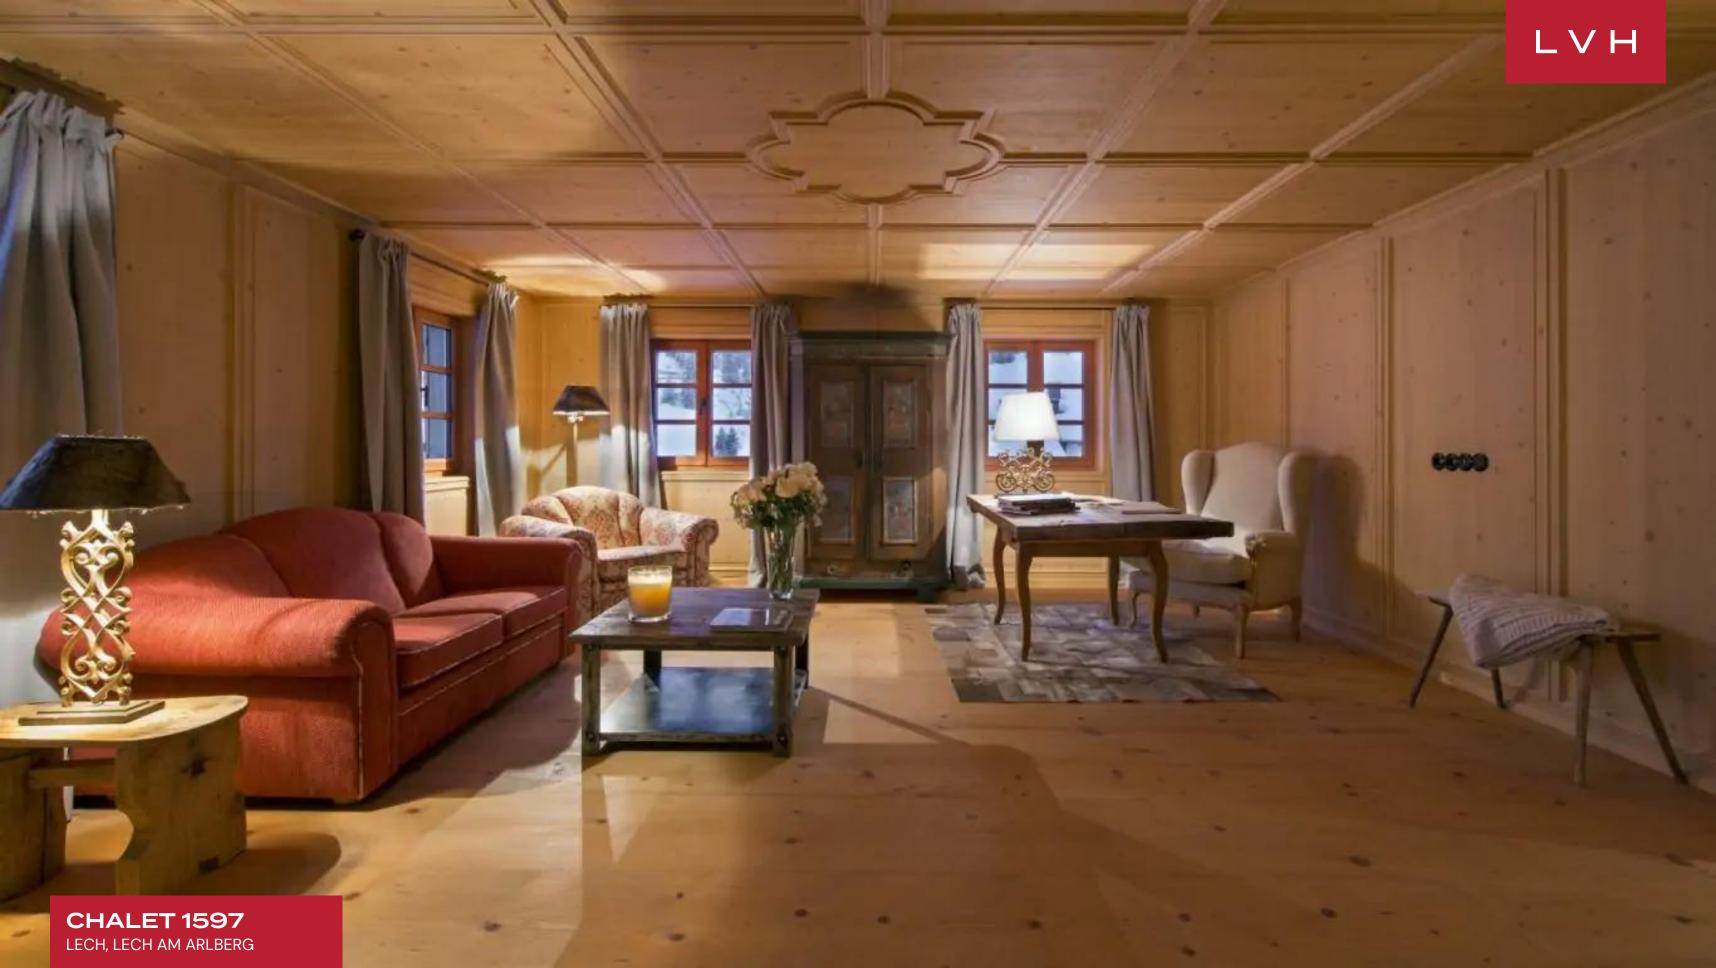

Interiors present a glorious combination of ski lodge romanticism and contemporary European refinement. Old-world folkloric flourishes capture quintessential Austrian Alpine charm, with textured stone and natural wood accents imparting a delectable sense of rusticism. Contemporary precisions meet rugged organicism in glorious common areas perfected in the art of high-altitude luxury living. An intuitive and inviting layout navigates between the living area and a formal dining area with a fireplace. Five exceptional bedrooms are zoned-out across two levels for maximum guest discretion and autonomy, accommodating up to fourteen guests. The master bedroom features its own private office. Top-of-the-line highlights include a state-of-the-art media room, a bio sauna, a massage room, and a wine cave with a tasting room, offering no shortage of excuses for quiet nights in.