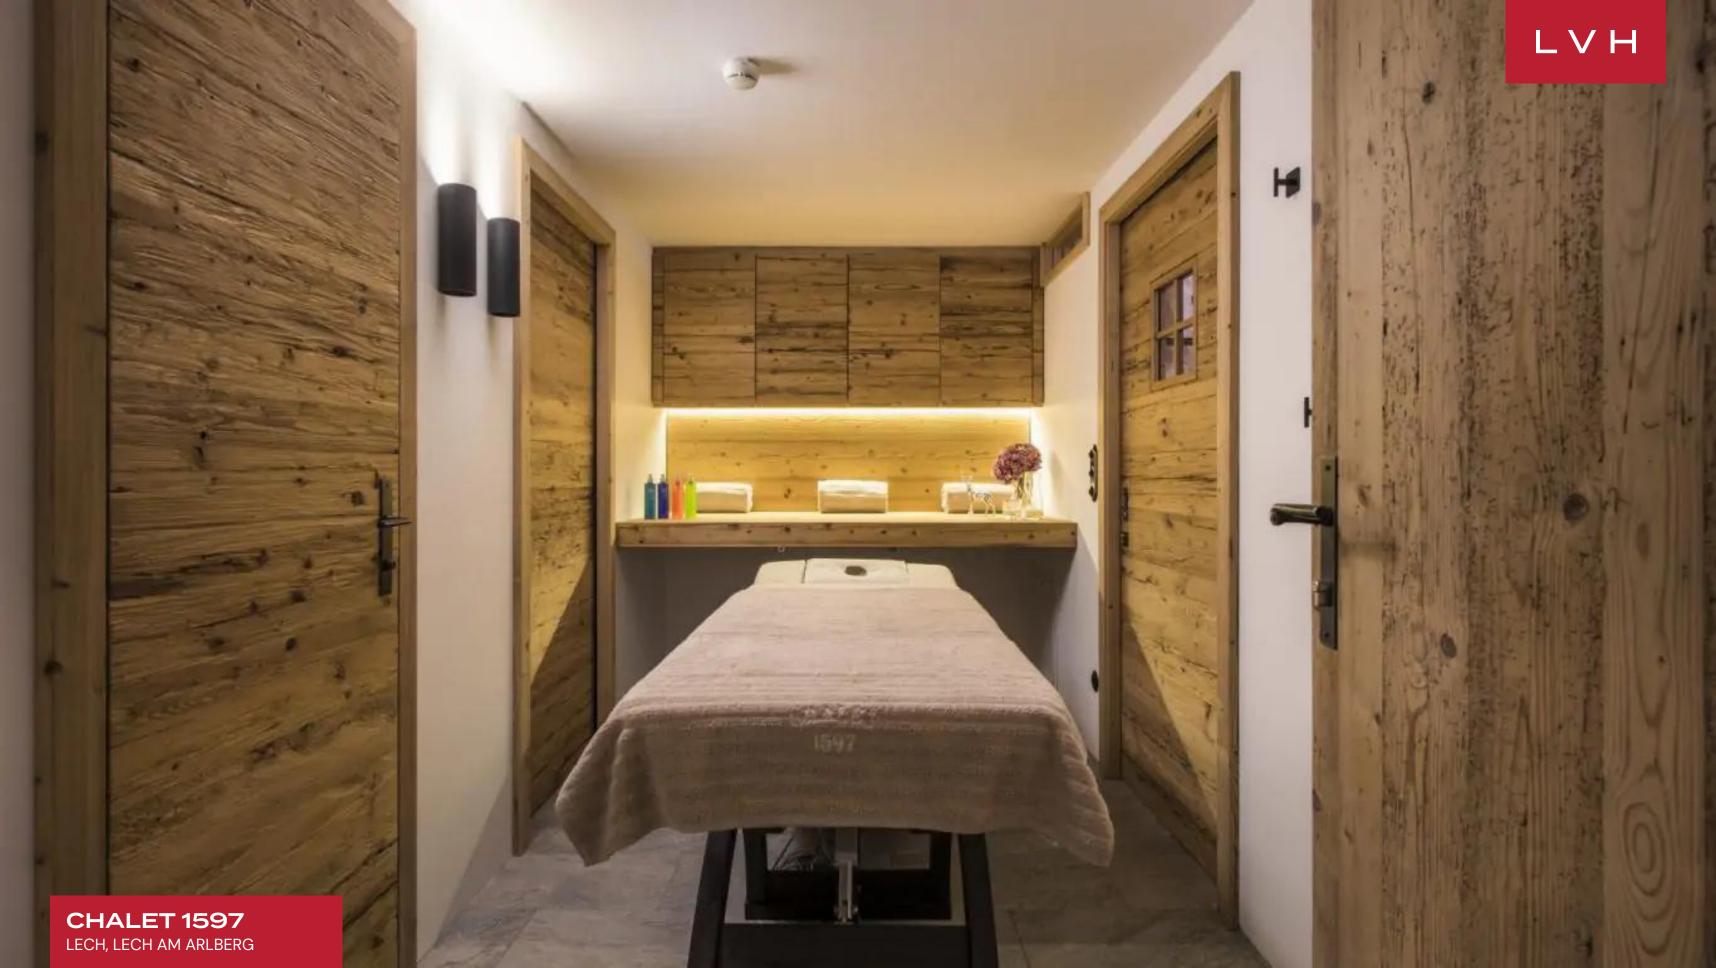

Interiors present a glorious combination of ski lodge romanticism and contemporary European refinement. Old-world folkloric flourishes capture quintessential Austrian Alpine charm, with textured stone and natural wood accents imparting a delectable sense of rusticism. Contemporary precisions meet rugged organicism in glorious common areas perfected in the art of high-altitude luxury living. An intuitive and inviting layout navigates between the living area and a formal dining area with a fireplace. Five exceptional bedrooms are zoned-out across two levels for maximum guest discretion and autonomy, accommodating up to fourteen guests. The master bedroom features its own private office. Top-of-the-line highlights include a state-of-the-art media room, a bio sauna, a massage room, and a wine cave with a tasting room, offering no shortage of excuses for quiet nights in.

#### INTERIOR

- Bar
- Cable, Satellite or Smart TV
- Dining Room
- Fireplace
- Laundry
- Massage Room
- Home Office
- Sauna
- Ski Room
- Spa Lounge
- Staff Quarters
- Walk-In Closet