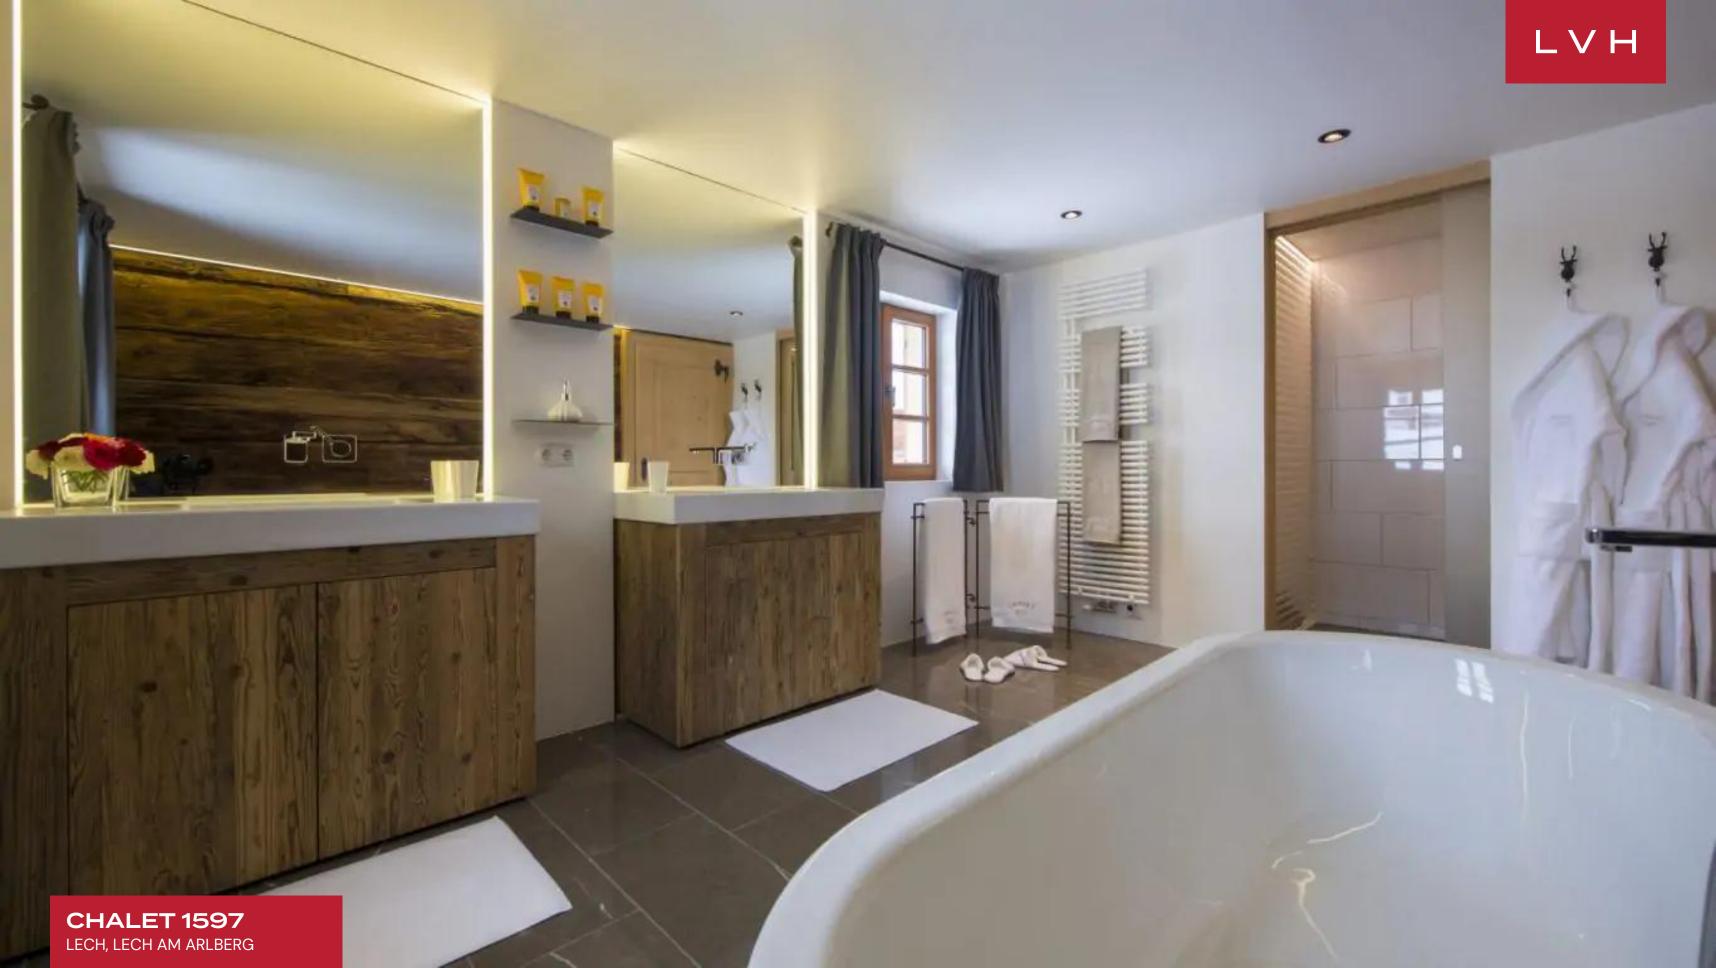

Interiors present a glorious combination of ski lodge romanticism and contemporary European refinement. Old-world folkloric flourishes capture quintessential Austrian Alpine charm, with textured stone and natural wood accents imparting a delectable sense of rusticism. Contemporary precisions meet rugged organicism in glorious common areas perfected in the art of high-altitude luxury living. An intuitive and inviting layout navigates between the living area and a formal dining area with a fireplace. Five exceptional bedrooms are zoned-out across two levels for maximum guest discretion and autonomy, accommodating up to fourteen guests. The master bedroom features its own private office. Top-of-the-line highlights include a state-of-the-art media room, a bio sauna, a massage room, and a wine cave with a tasting room, offering no shortage of excuses for quiet nights in.