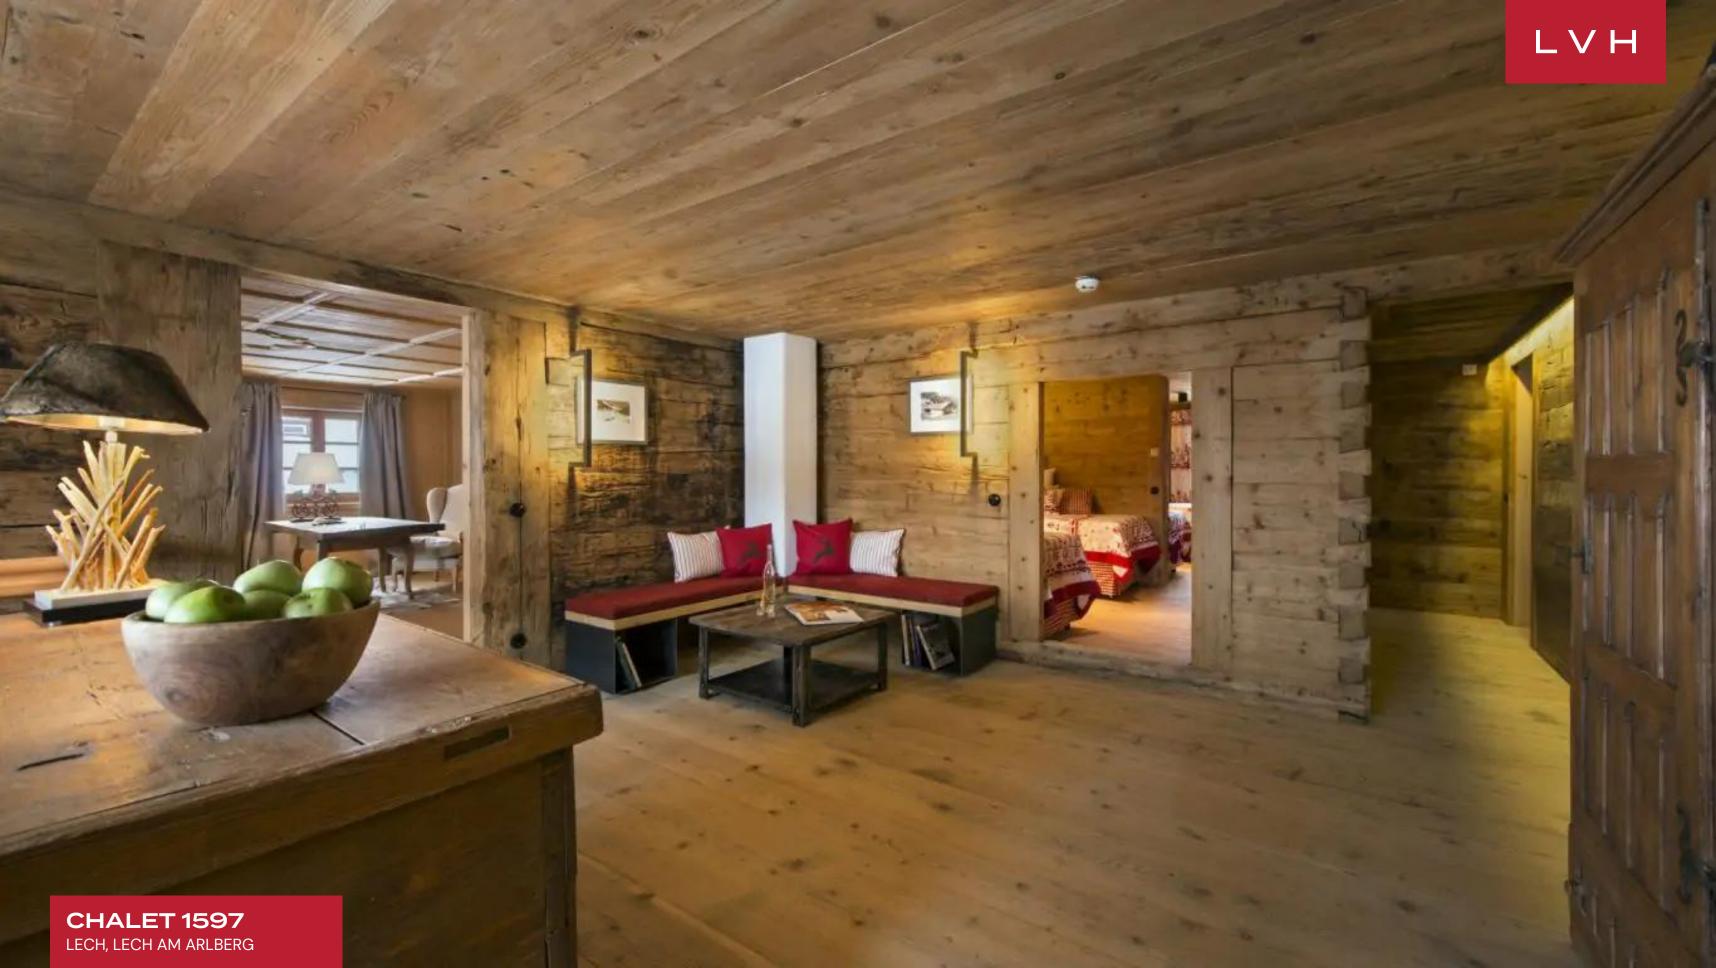

Interiors present a glorious combination of ski lodge romanticism and contemporary European refinement. Old-world folkloric flourishes capture quintessential Austrian Alpine charm, with textured stone and natural wood accents imparting a delectable sense of rusticism. Contemporary precisions meet rugged organicism in glorious common areas perfected in the art of high-altitude luxury living. An intuitive and inviting layout navigates between the living area and a formal dining area with a fireplace. Five exceptional bedrooms are zoned-out across two levels for maximum guest discretion and autonomy, accommodating up to fourteen guests. The master bedroom features its own private office. Top-of-the-line highlights include a state-of-the-art media room, a bio sauna, a massage room, and a wine cave with a tasting room, offering no shortage of excuses for quiet nights in.