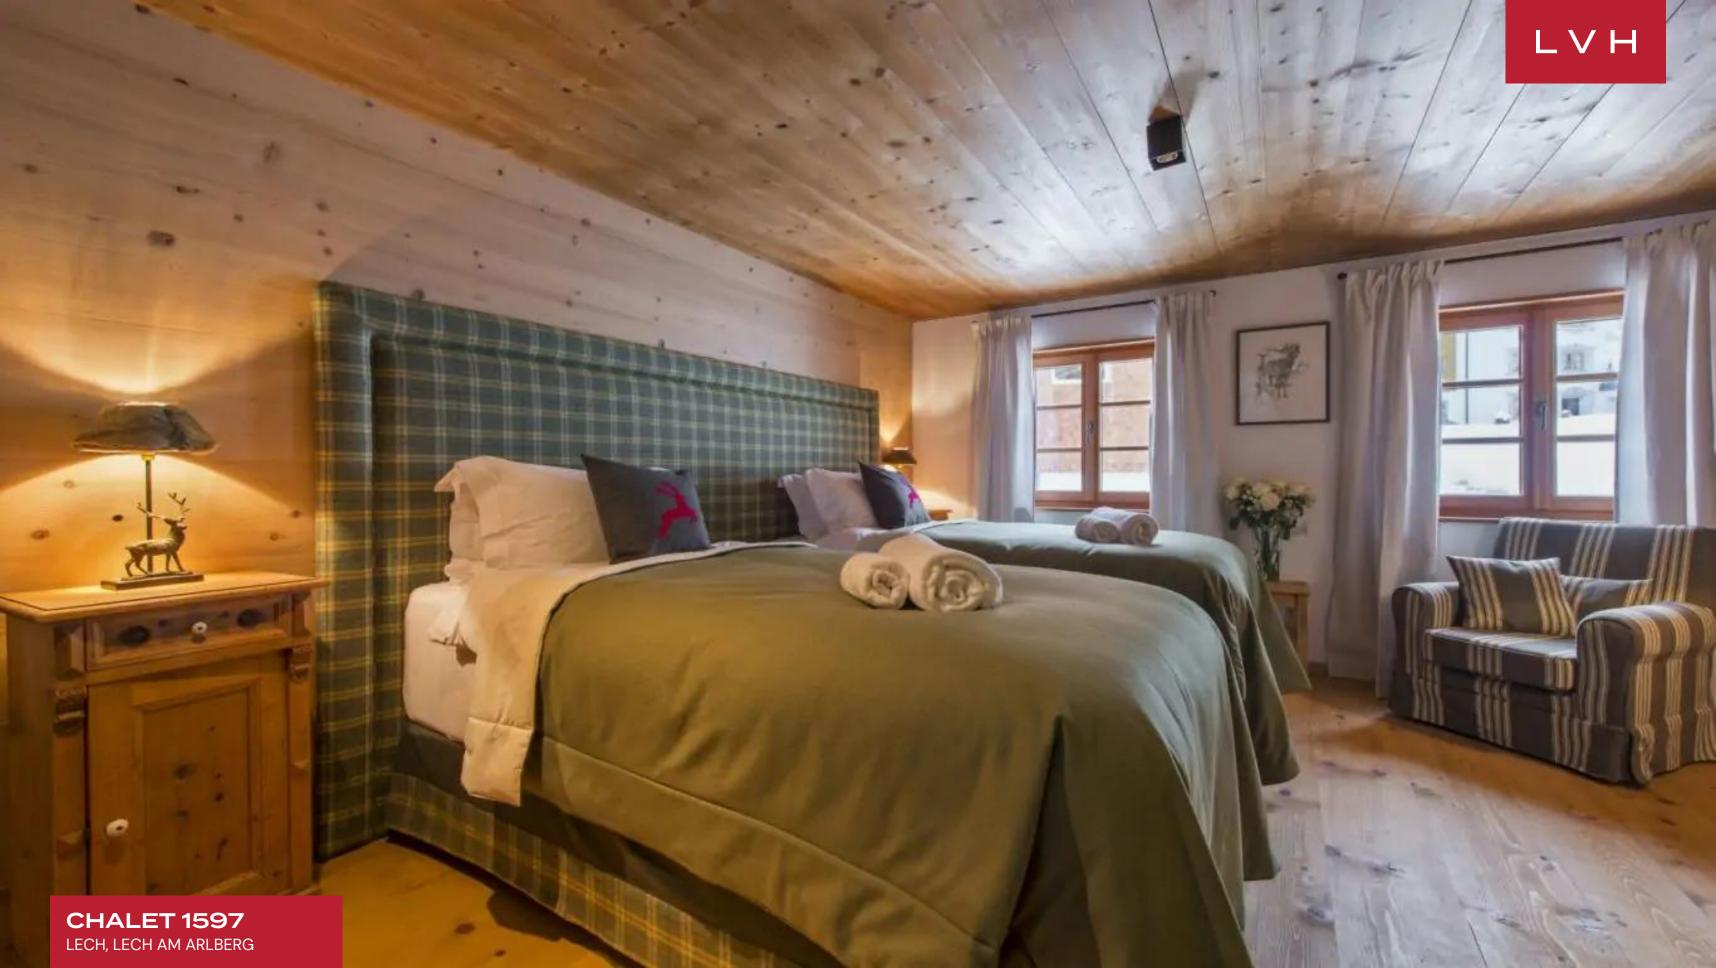

CHALET 1597
LECH, LECH AM ARLBERG, AUSTRIA

5 BEDROOMS 12
GUESTS

5 + 2 HALF BATHROOMS 4,844

SF

## **CHALET 1597**

#### LECH, LECH AM ARLBERG

Chalet 1597 is an exquisite contemporary residence perched in idyllic natural environs offering the fullest expression of Lech's savage beauty. With the Rufikoft ski area within a five-minute drive from the Chalet, this exceptional luxury rental finds itself at the forefront of mountain exhilaration. Ideal for reconnection with the elements or those seeking to conquer them, Chalet 1597 is an oasis of rejuvenation and recreation.

Interiors present a glorious combination of ski lodge romanticism and contemporary European refinement. Old-world folkloric flourishes capture quintessential Austrian Alpine charm, with textured stone and natural wood accents imparting a delectable sense of rusticism. Contemporary precisions meet rugged organicism in glorious common areas perfected in the art of high-altitude luxury living. An intuitive and inviting layout navigates between the living area and a formal dining area with a fireplace. Five exceptional bedrooms are zoned-out across two levels for maximum guest discretion and autonomy, accommodating up to fourteen guests. The master bedroom features its own private office. Top-of-the-line highlights include a state-of-the-art media room, a bio sauna, a massage room, and a wine cave with a tasting room, offering no shortage of excuses for quiet nights in.