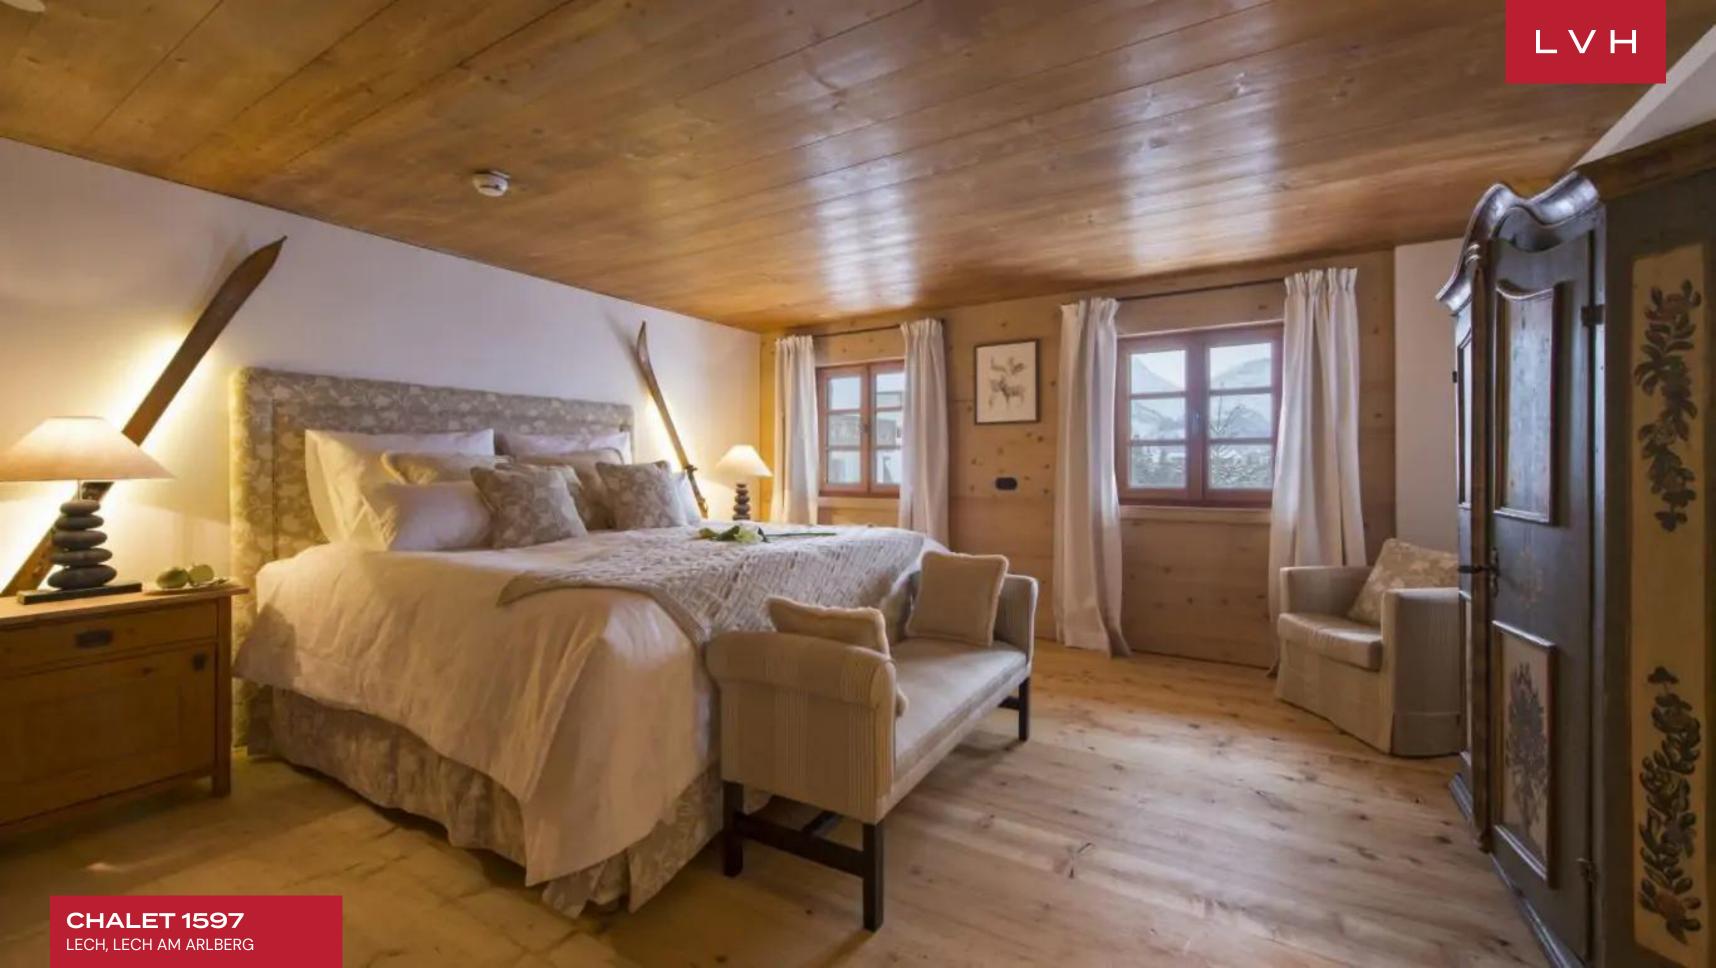

Interiors present a glorious combination of ski lodge romanticism and contemporary European refinement. Old-world folkloric flourishes capture quintessential Austrian Alpine charm, with textured stone and natural wood accents imparting a delectable sense of rusticism. Contemporary precisions meet rugged organicism in glorious common areas perfected in the art of high-altitude luxury living. An intuitive and inviting layout navigates between the living area and a formal dining area with a fireplace. Five exceptional bedrooms are zoned-out across two levels for maximum guest discretion and autonomy, accommodating up to fourteen guests. The master bedroom features its own private office. Top-of-the-line highlights include a state-of-the-art media room, a bio sauna, a massage room, and a wine cave with a tasting room, offering no shortage of excuses for quiet nights in.