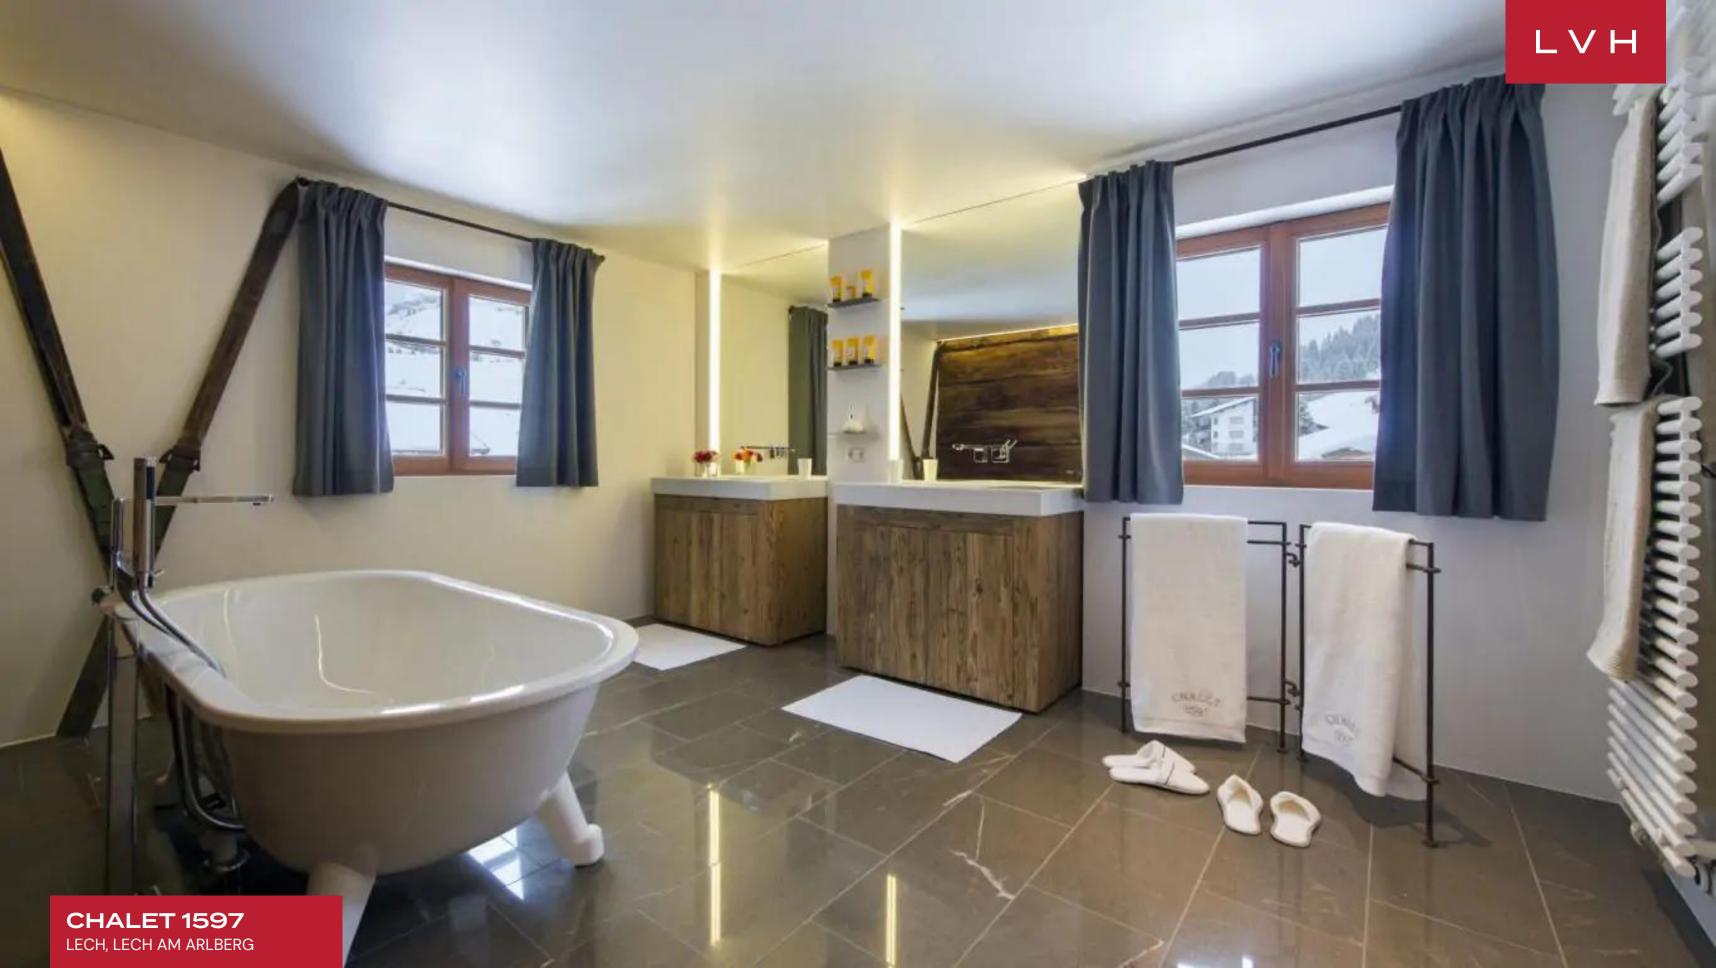

Interiors present a glorious combination of ski lodge romanticism and contemporary European refinement. Old-world folkloric flourishes capture quintessential Austrian Alpine charm, with textured stone and natural wood accents imparting a delectable sense of rusticism. Contemporary precisions meet rugged organicism in glorious common areas perfected in the art of high-altitude luxury living. An intuitive and inviting layout navigates between the living area and a formal dining area with a fireplace. Five exceptional bedrooms are zoned-out across two levels for maximum guest discretion and autonomy, accommodating up to fourteen guests. The master bedroom features its own private office. Top-of-the-line highlights include a state-of-the-art media room, a bio sauna, a massage room, and a wine cave with a tasting room, offering no shortage of excuses for quiet nights in.