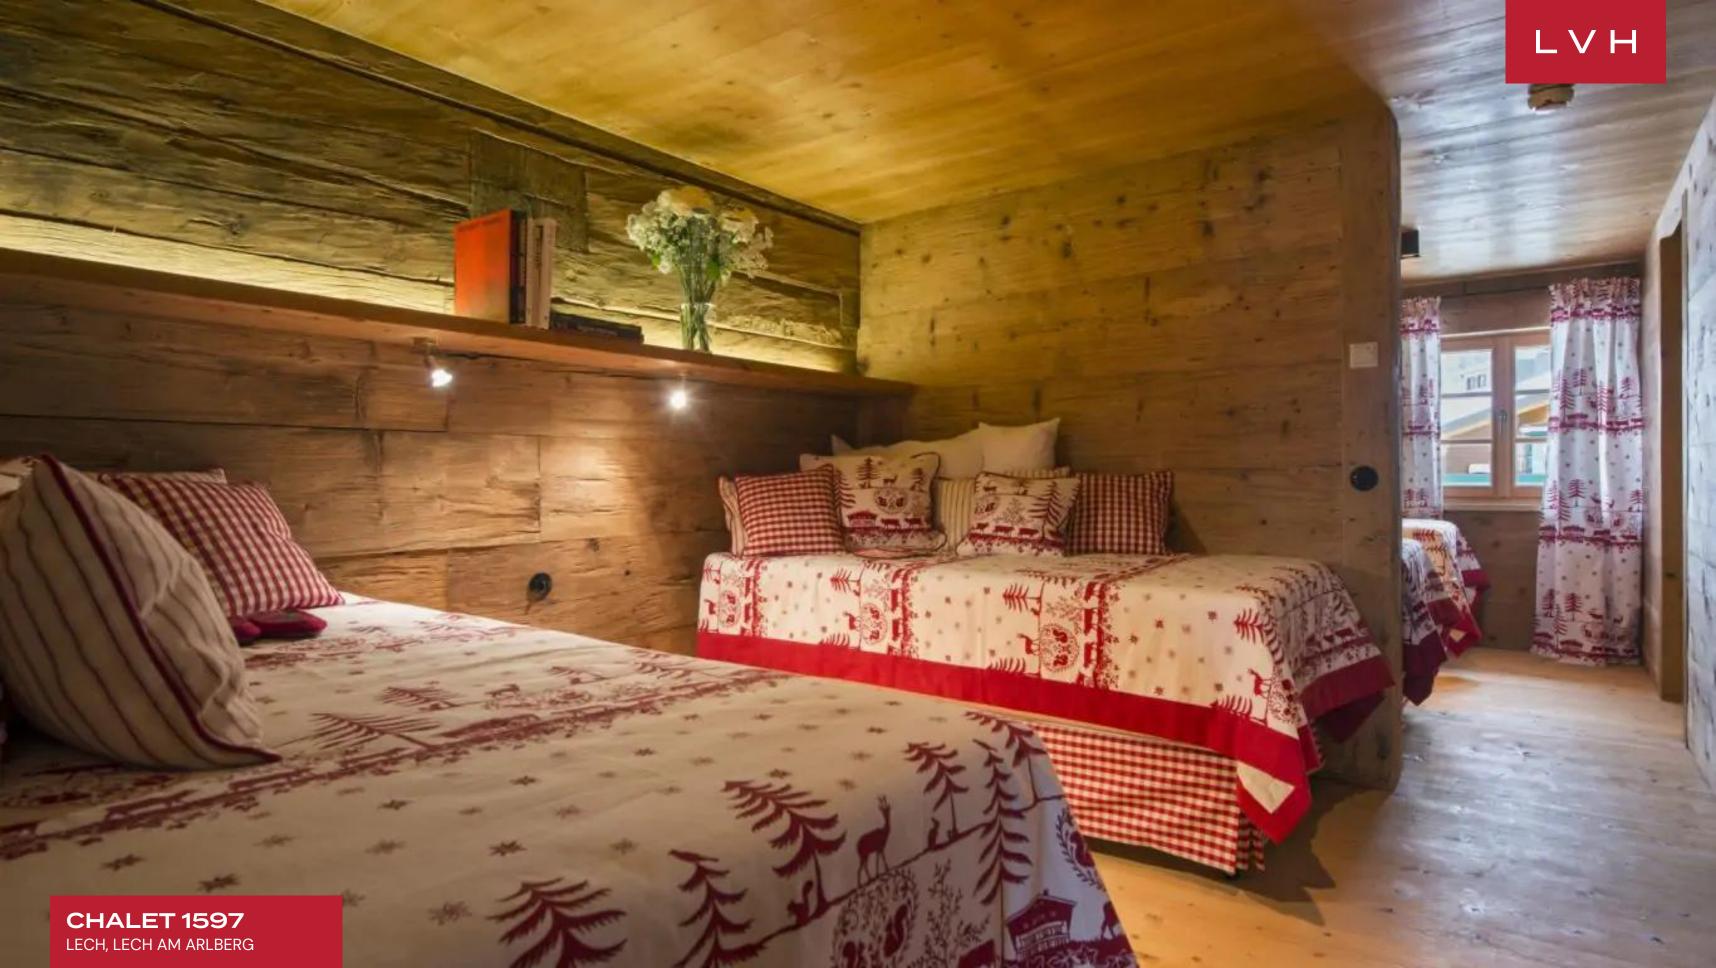

Interiors present a glorious combination of ski lodge romanticism and contemporary European refinement. Old-world folkloric flourishes capture quintessential Austrian Alpine charm, with textured stone and natural wood accents imparting a delectable sense of rusticism. Contemporary precisions meet rugged organicism in glorious common areas perfected in the art of high-altitude luxury living. An intuitive and inviting layout navigates between the living area and a formal dining area with a fireplace. Five exceptional bedrooms are zoned-out across two levels for maximum guest discretion and autonomy, accommodating up to fourteen guests. The master bedroom features its own private office. Top-of-the-line highlights include a state-of-the-art media room, a bio sauna, a massage room, and a wine cave with a tasting room, offering no shortage of excuses for quiet nights in.