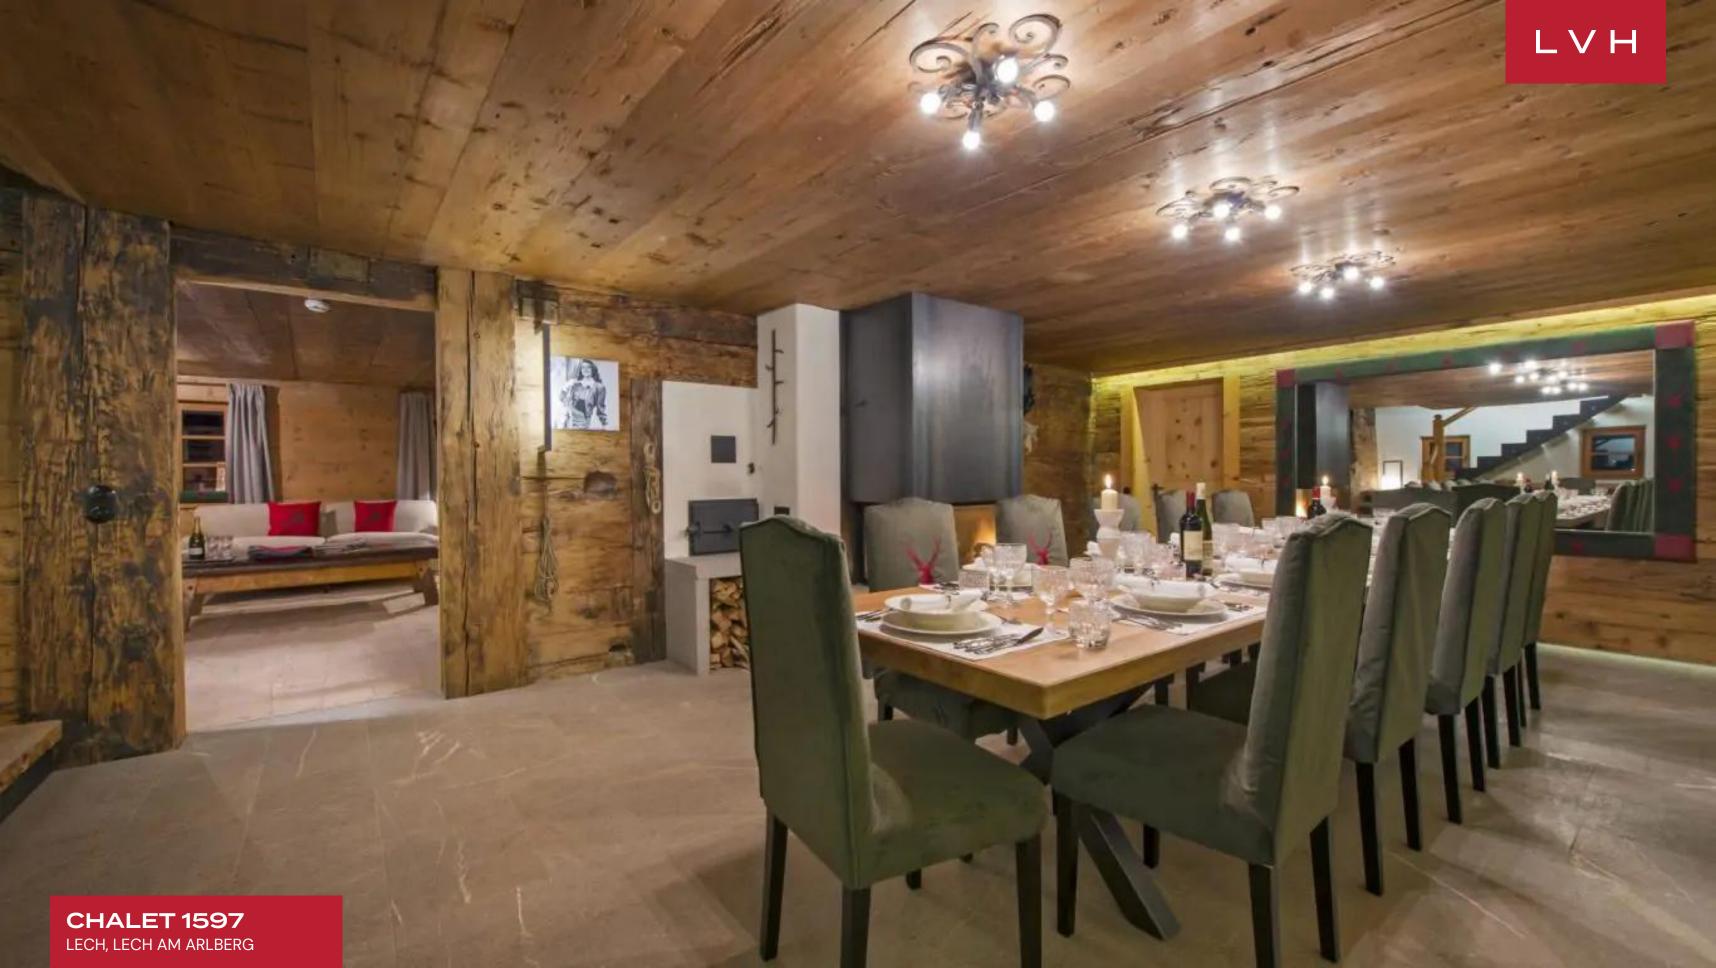

Interiors present a glorious combination of ski lodge romanticism and contemporary European refinement. Old-world folkloric flourishes capture quintessential Austrian Alpine charm, with textured stone and natural wood accents imparting a delectable sense of rusticism. Contemporary precisions meet rugged organicism in glorious common areas perfected in the art of high-altitude luxury living. An intuitive and inviting layout navigates between the living area and a formal dining area with a fireplace. Five exceptional bedrooms are zoned-out across two levels for maximum guest discretion and autonomy, accommodating up to fourteen guests. The master bedroom features its own private office. Top-of-the-line highlights include a state-of-the-art media room, a bio sauna, a massage room, and a wine cave with a tasting room, offering no shortage of excuses for quiet nights in.

#### INTERIOR

- Bar
- Cable, Satellite or Smart TV
- Dining Room
- Fireplace
- Laundry
- Massage Room
- Home Office
- Sauna
- Ski Room
- Spa Lounge
- Staff Quarters
- Walk-In Closet