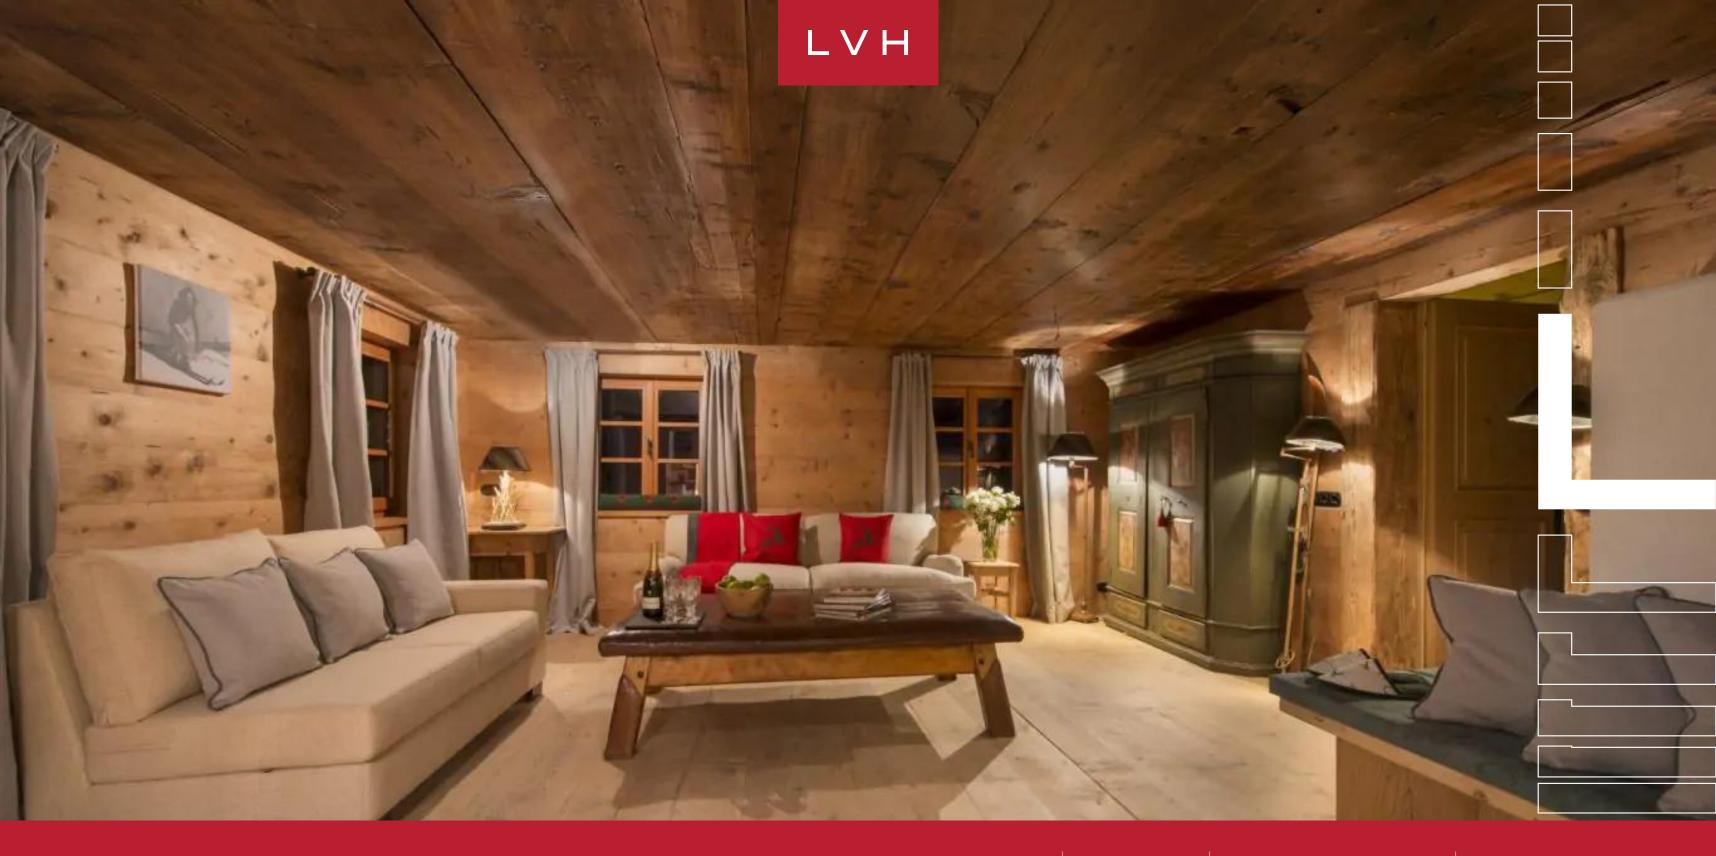

Interiors present a glorious combination of ski lodge romanticism and contemporary European refinement. Old-world folkloric flourishes capture quintessential Austrian Alpine charm, with textured stone and natural wood accents imparting a delectable sense of rusticism. Contemporary precisions meet rugged organicism in glorious common areas perfected in the art of high-altitude luxury living. An intuitive and inviting layout navigates between the living area and a formal dining area with a fireplace. Five exceptional bedrooms are zoned-out across two levels for maximum guest discretion and autonomy, accommodating up to fourteen guests. The master bedroom features its own private office. Top-of-the-line highlights include a state-of-the-art media room, a bio sauna, a massage room, and a wine cave with a tasting room, offering no shortage of excuses for quiet nights in.

Ample covered and uncovered deck spaces maximize interaction with astounding alpine vistas. Alluring outdoor furnishings and an outdoor hot bath beckon unforgettable moments with loved ones enveloped by the crisp mountain air. Indulge in blissful apres-ski rituals, savoring a glass of bubbly under cover of darkness before the glittering light of Lech.