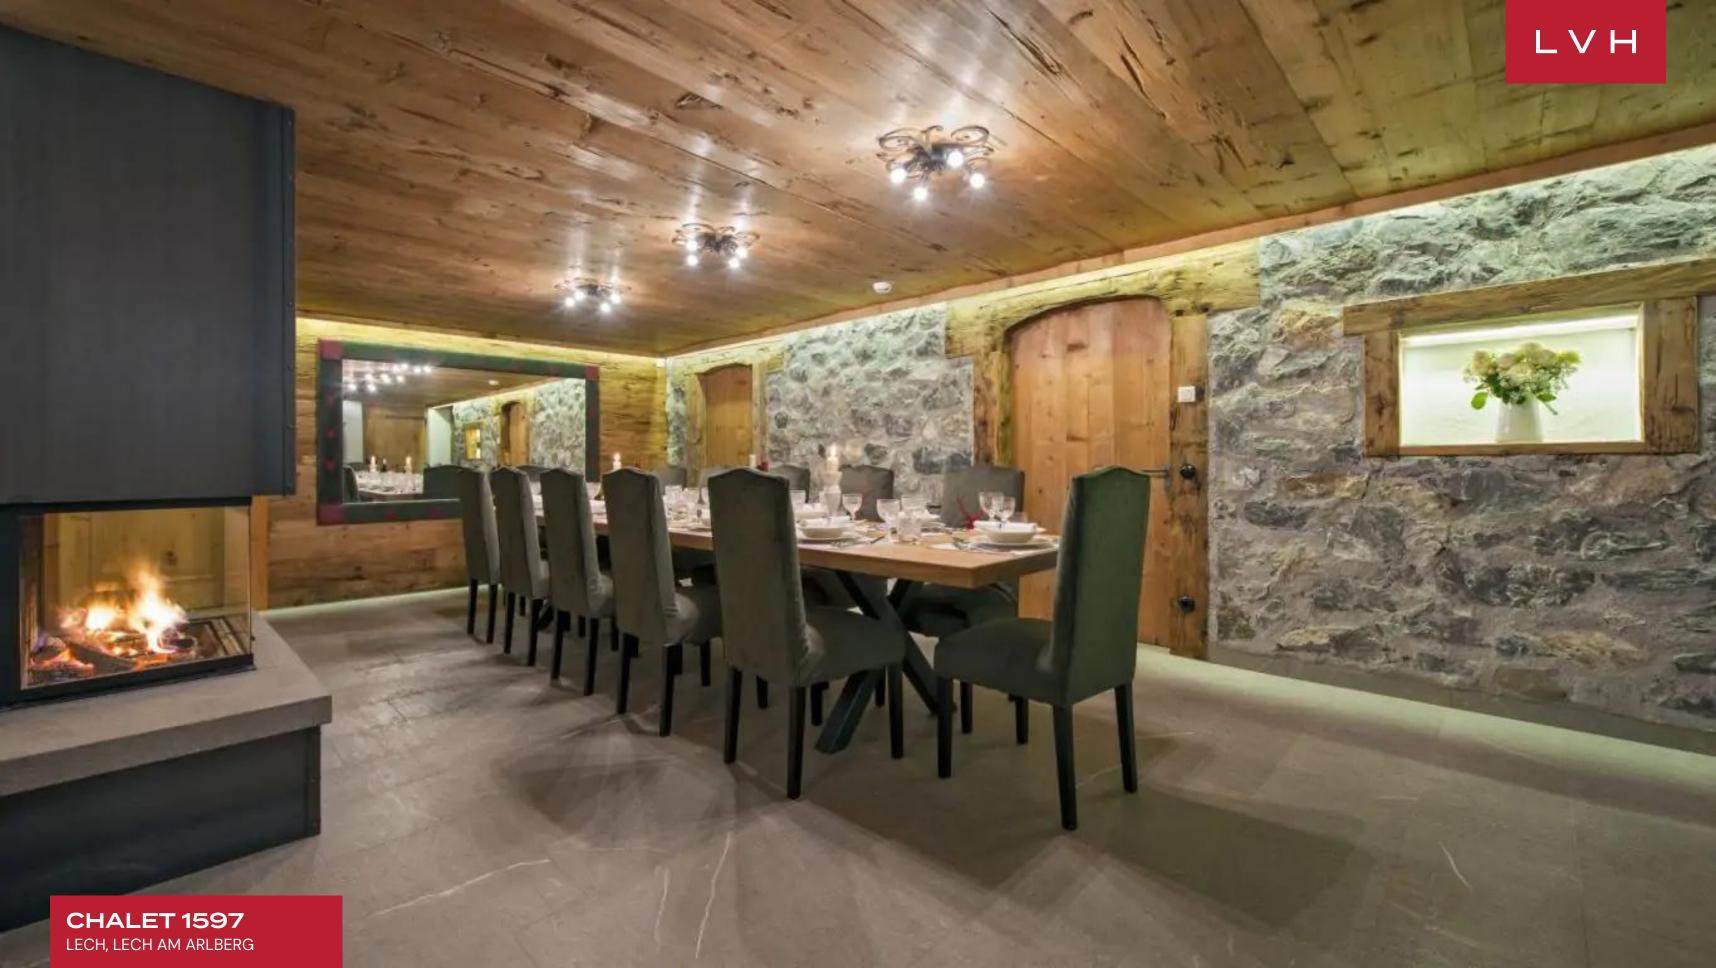

Interiors present a glorious combination of ski lodge romanticism and contemporary European refinement. Old-world folkloric flourishes capture quintessential Austrian Alpine charm, with textured stone and natural wood accents imparting a delectable sense of rusticism. Contemporary precisions meet rugged organicism in glorious common areas perfected in the art of high-altitude luxury living. An intuitive and inviting layout navigates between the living area and a formal dining area with a fireplace. Five exceptional bedrooms are zoned-out across two levels for maximum guest discretion and autonomy, accommodating up to fourteen guests. The master bedroom features its own private office. Top-of-the-line highlights include a state-of-the-art media room, a bio sauna, a massage room, and a wine cave with a tasting room, offering no shortage of excuses for quiet nights in.

#### INTERIOR

- Bar
- Cable, Satellite or Smart TV
- Dining Room
- Fireplace
- Laundry
- Massage Room
- Home Office
- Sauna
- Ski Room
- Spa Lounge
- Staff Quarters
- Walk-In Closet