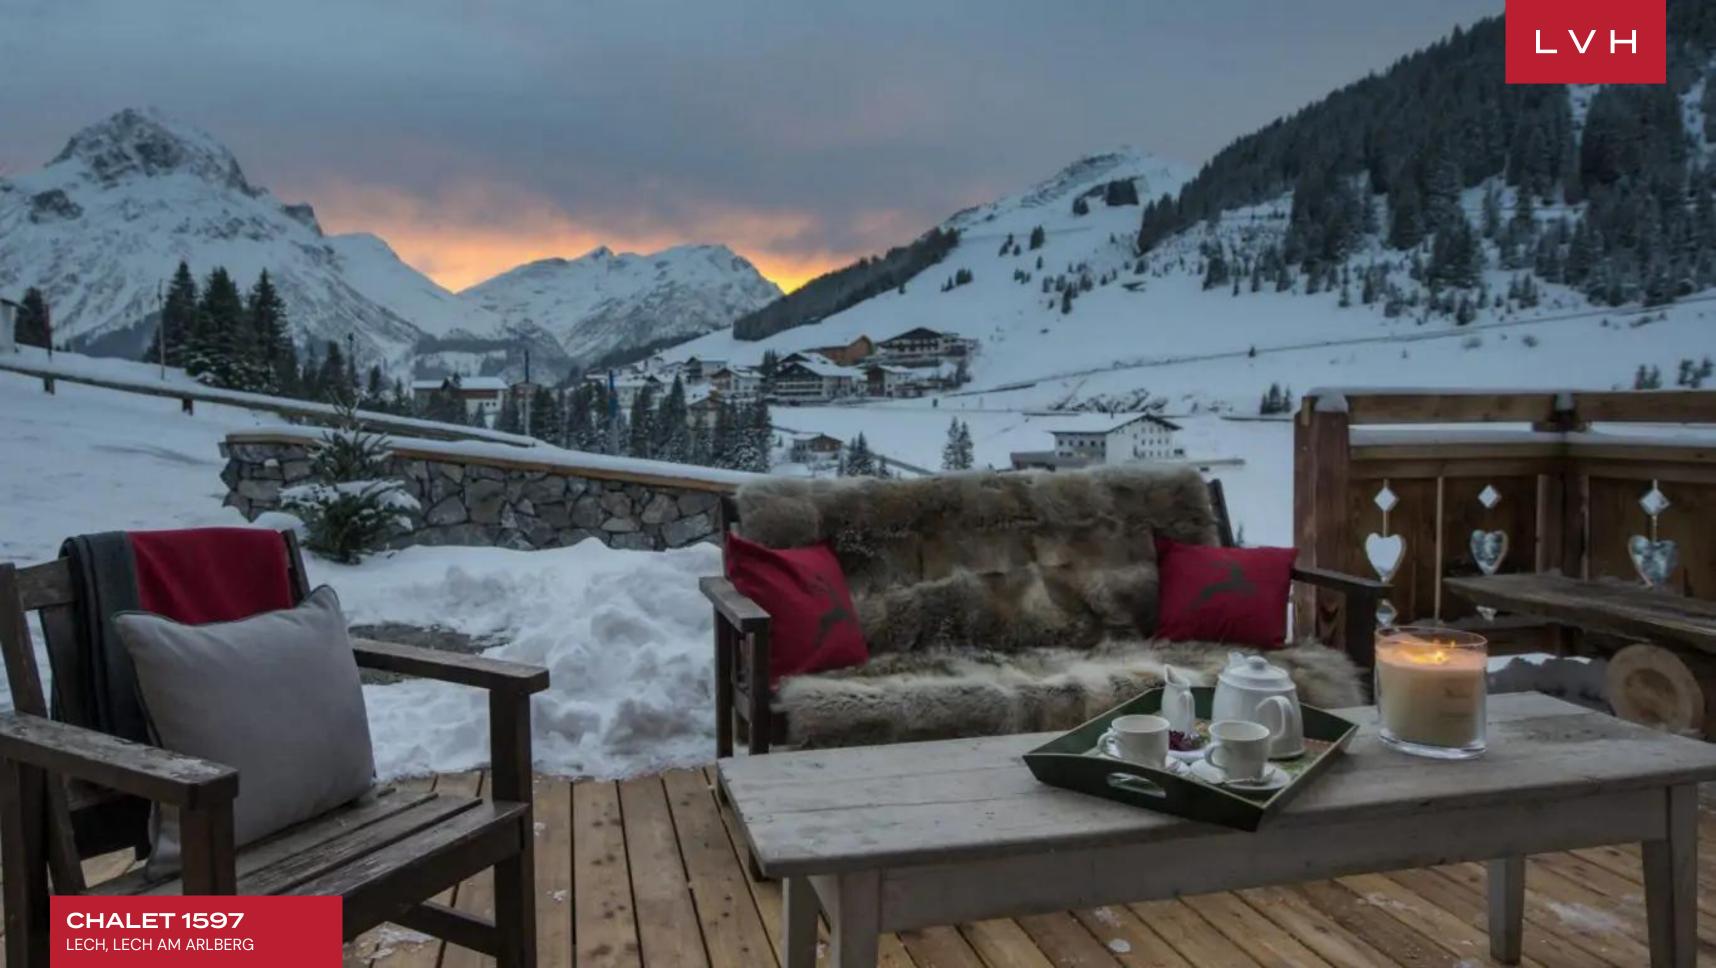

Ample covered and uncovered deck spaces maximize interaction with astounding alpine vistas. Alluring outdoor furnishings and an outdoor hot bath beckon unforgettable moments with loved ones enveloped by the crisp mountain air. Indulge in blissful apres-ski rituals, savoring a glass of bubbly under cover of darkness before the glittering light of Lech.

### **EXTERIOR**

- Garage
- Sun Loungers
- Patio