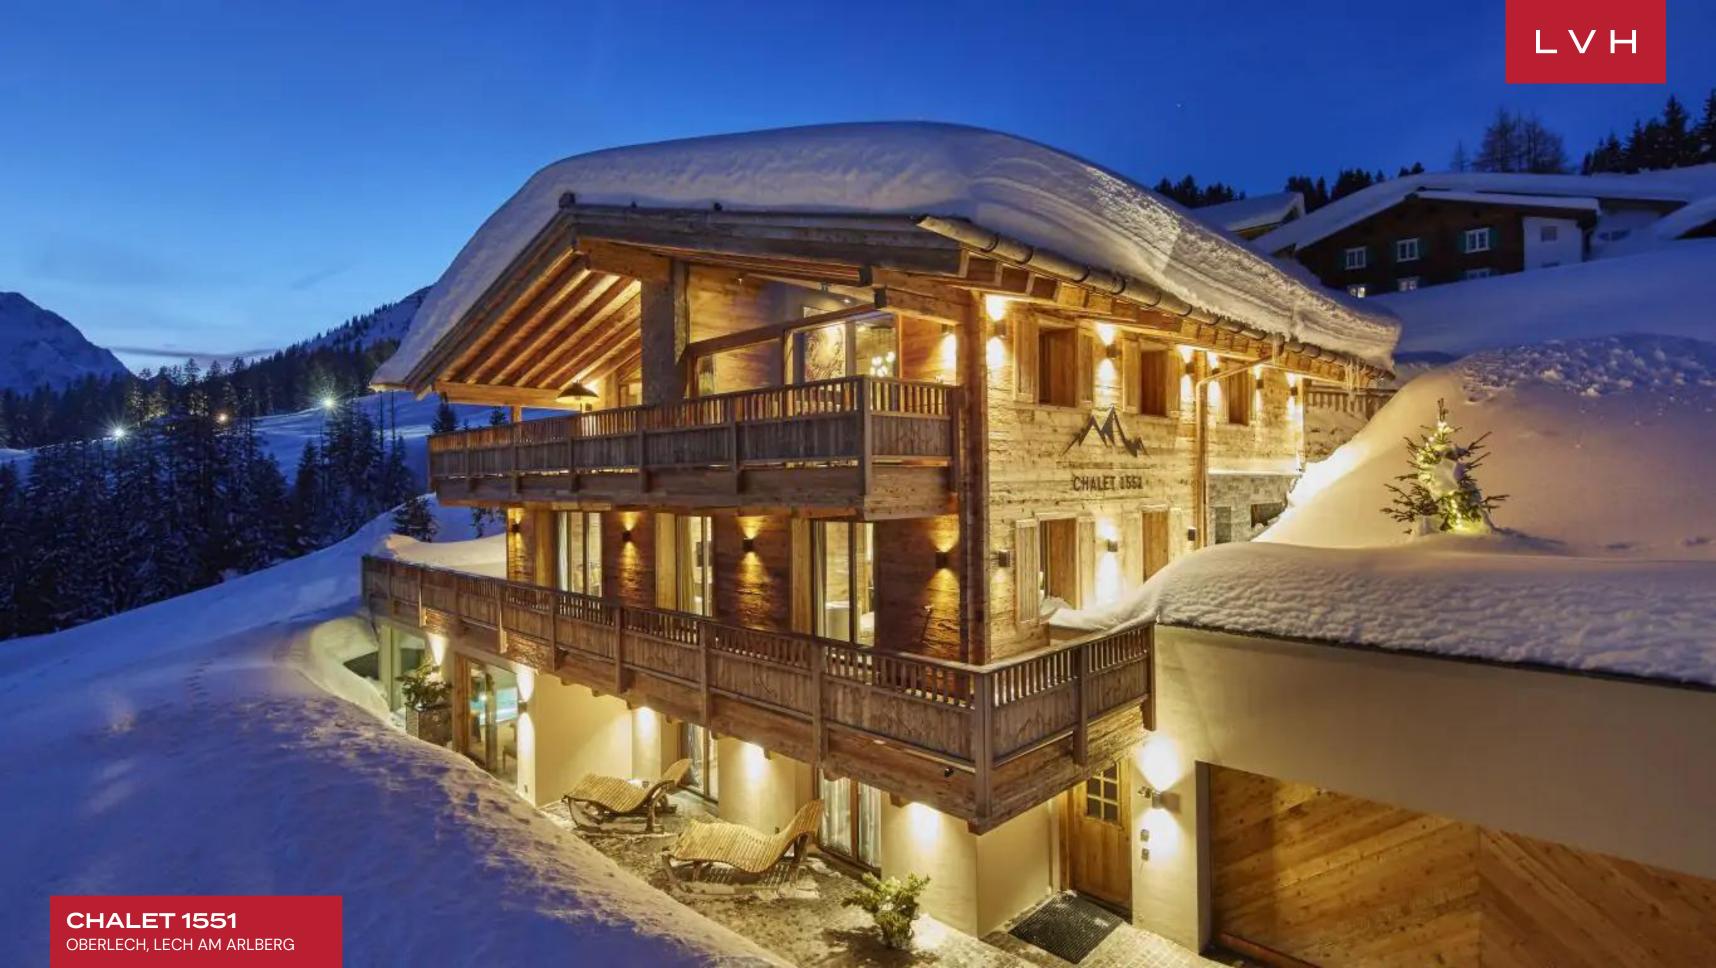

CHALET 1551 OBERLECH, LECH AM ARLBERG, AUSTRIA

# **CHALET 1551**

 $L \vee H$ 

OBERLECH, LECH AM ARLBERG

Chalet 1551 is an exquisite residence peering into the purest expression of rugged alpine majesty. This traditional property is poised in serene and secluded environs, a moment's notice from the bustle of one of Austria's most beloved resort villages. Direct slop access renders this luxury Chalet a dream come true for the ski enthusiast, while the off-season offers fantastic hiking trails. Embrace the supernatural beauty of Oberlech, embraced by fantastic Paysages evoking iconic scenes from the Sound of Music.

Guests are never too far from the impossibly crisp mountain air and spectacular mountain panorama with expansive wrap-around balconies. Coveted southern-facing positioning promises otherworldly sunset and sunrise scenes best enjoyed with a glass of bubbly in hand.