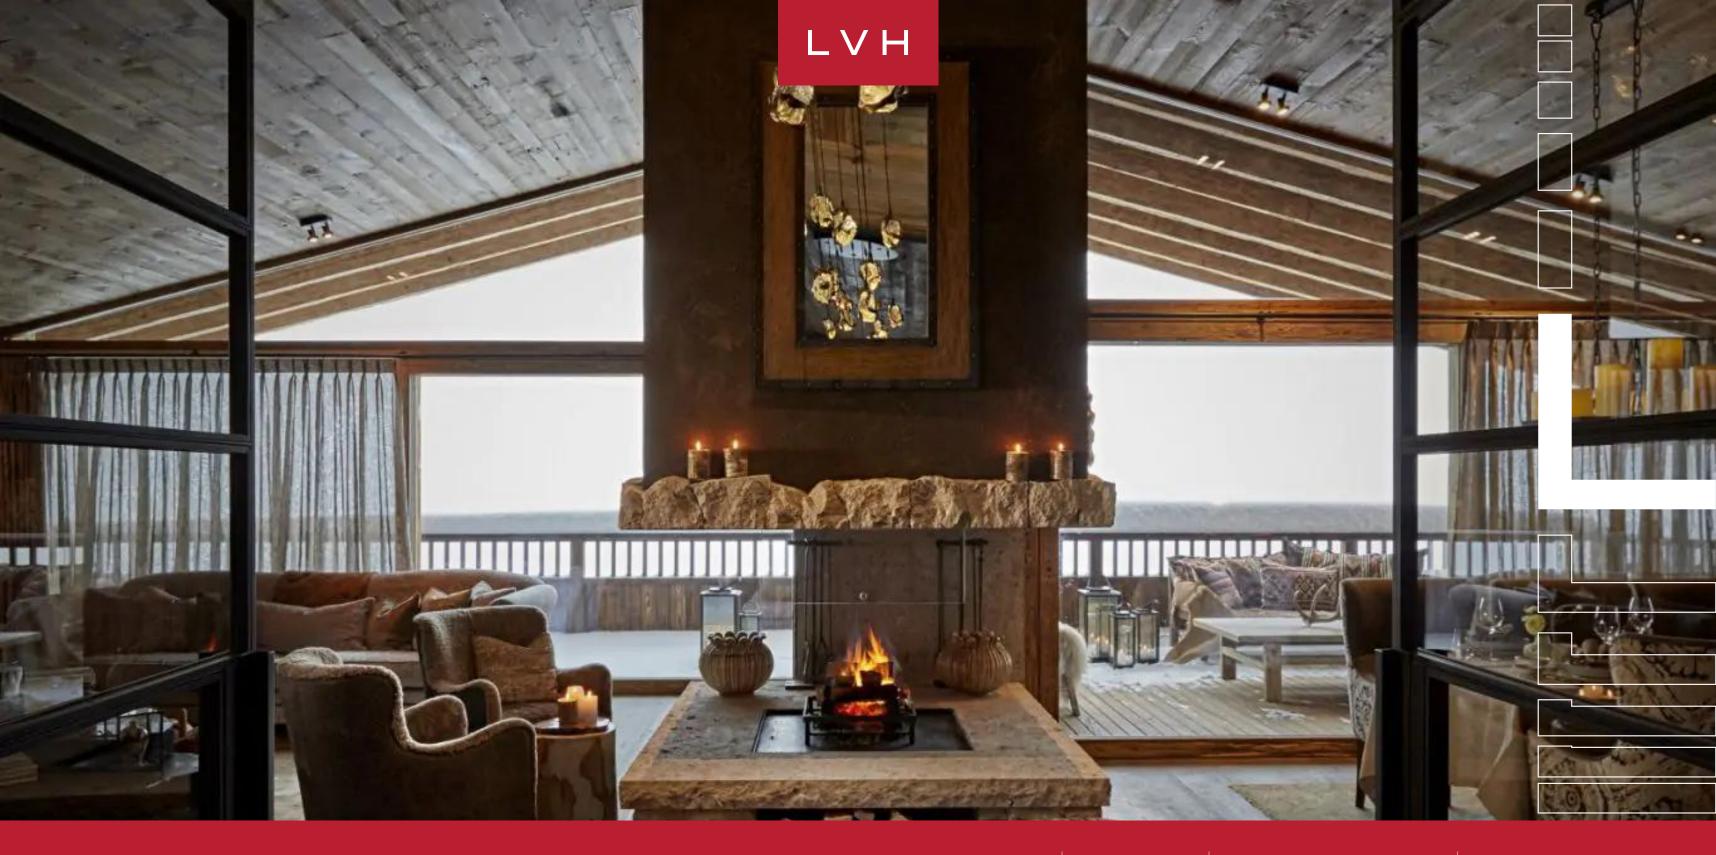

# **CHALET 1551**

 $L \vee H$ 

OBERLECH, LECH AM ARLBERG

Chalet 1551 is an exquisite residence peering into the purest expression of rugged alpine majesty. This traditional property is poised in serene and secluded environs, a moment's notice from the bustle of one of Austria's most beloved resort villages. Direct slop access renders this luxury Chalet a dream come true for the ski enthusiast, while the off-season offers fantastic hiking trails. Embrace the supernatural beauty of Oberlech, embraced by fantastic Paysages evoking iconic scenes from the Sound of Music.

Spectacular interiors present a lovely fusion of ski chalet romanticism and contemporary chic refinement. Gorgeous timber-lined interiors envelop guests in a universe of fine grains, vaulted ceilings, and sliding glass doors pairing to create a delectable sense of vertical and lateral space. An intuitively zoned great room pivots around a focal three-sided fireplace, providing an exceptional division of lounge and dining space while retaining a sense of unobstructed flow. Exceptionally well-appointed, toeing the line between cosmopolitan sophistication and lodge rusticism, are delivered courtesy of famed designer CasusCasa. Textured granite-finish countertops, dangling metal accents, and a slate grey motif add an industrial-chic edge to inviting interiors perfected in log cabin romanticism. No element is left to chance throughout this gorgeous estate where comfort and style are paramount. Five fantastic individually designed ensuites are outfitted with the most exclusive toiletries by Sodashi, and fabrics from Leitner Linen of Austria. Comprehensive inOhome wellness facilities include a hammam, steam room, Finnish and infrared sauna, and massage area. A spectacular indoor infinity pool and jacuzzi are paired with oversized windows delivering unobstructed mountain and village views.

Guests are never too far from the impossibly crisp mountain air and spectacular mountain panorama with expansive wrap-around balconies. Coveted southern-facing positioning promises otherworldly sunset and sunrise scenes best enjoyed with a glass of bubbly in hand.