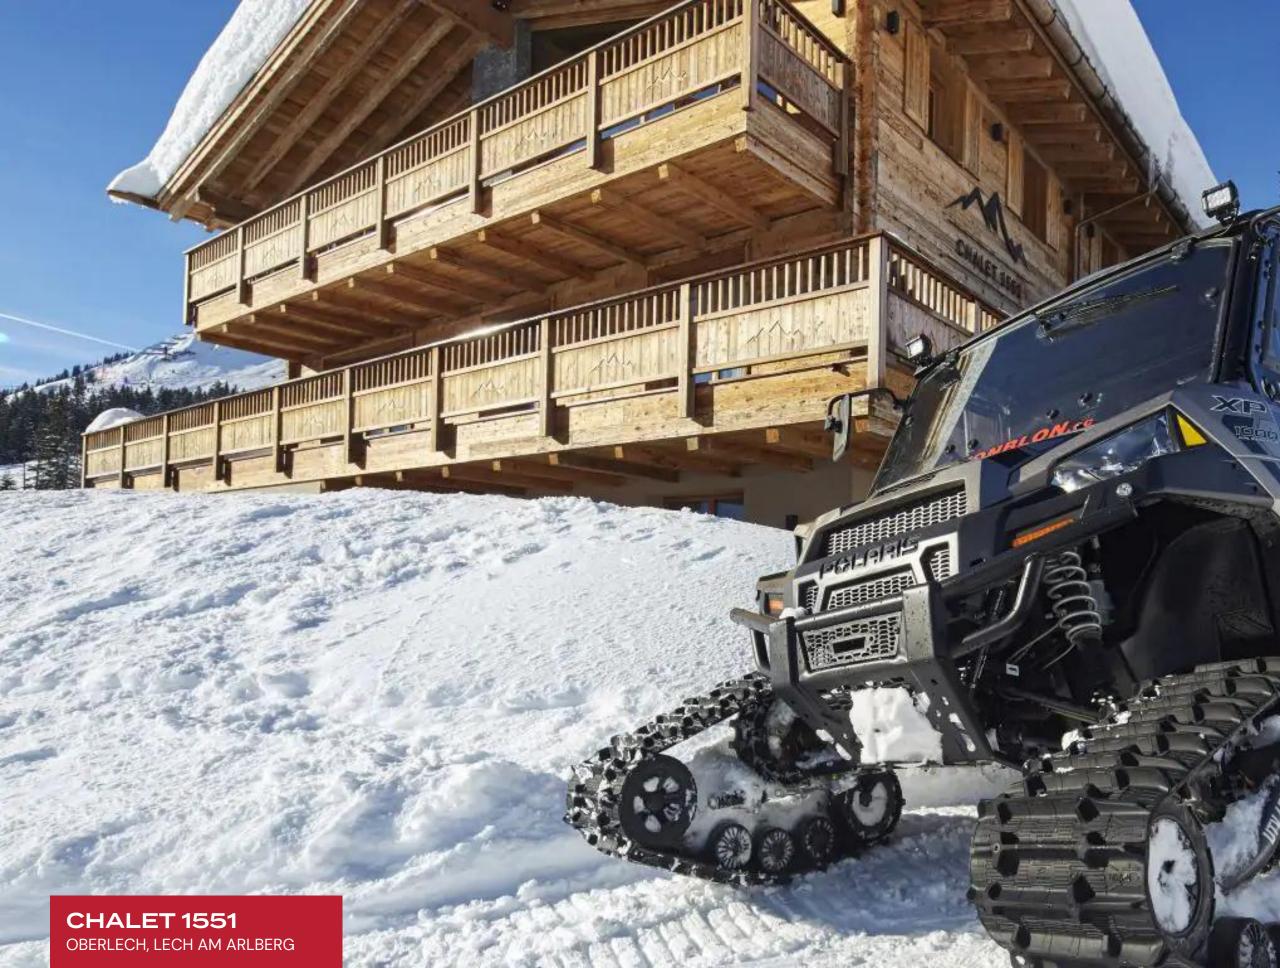

CHALET 1551 OBERLECH, LECH AM ARLBERG, AUSTRIA

# **CHALET 1551**

 $L \vee H$ 

OBERLECH, LECH AM ARLBERG

Chalet 1551 is an exquisite residence peering into the purest expression of rugged alpine majesty. This traditional property is poised in serene and secluded environs, a moment's notice from the bustle of one of Austria's most beloved resort villages. Direct slop access renders this luxury Chalet a dream come true for the ski enthusiast, while the off-season offers fantastic hiking trails. Embrace the supernatural beauty of Oberlech, embraced by fantastic Paysages evoking iconic scenes from the Sound of Music.

### LOCATION

- Mountain View
- Ski In / Ski Out