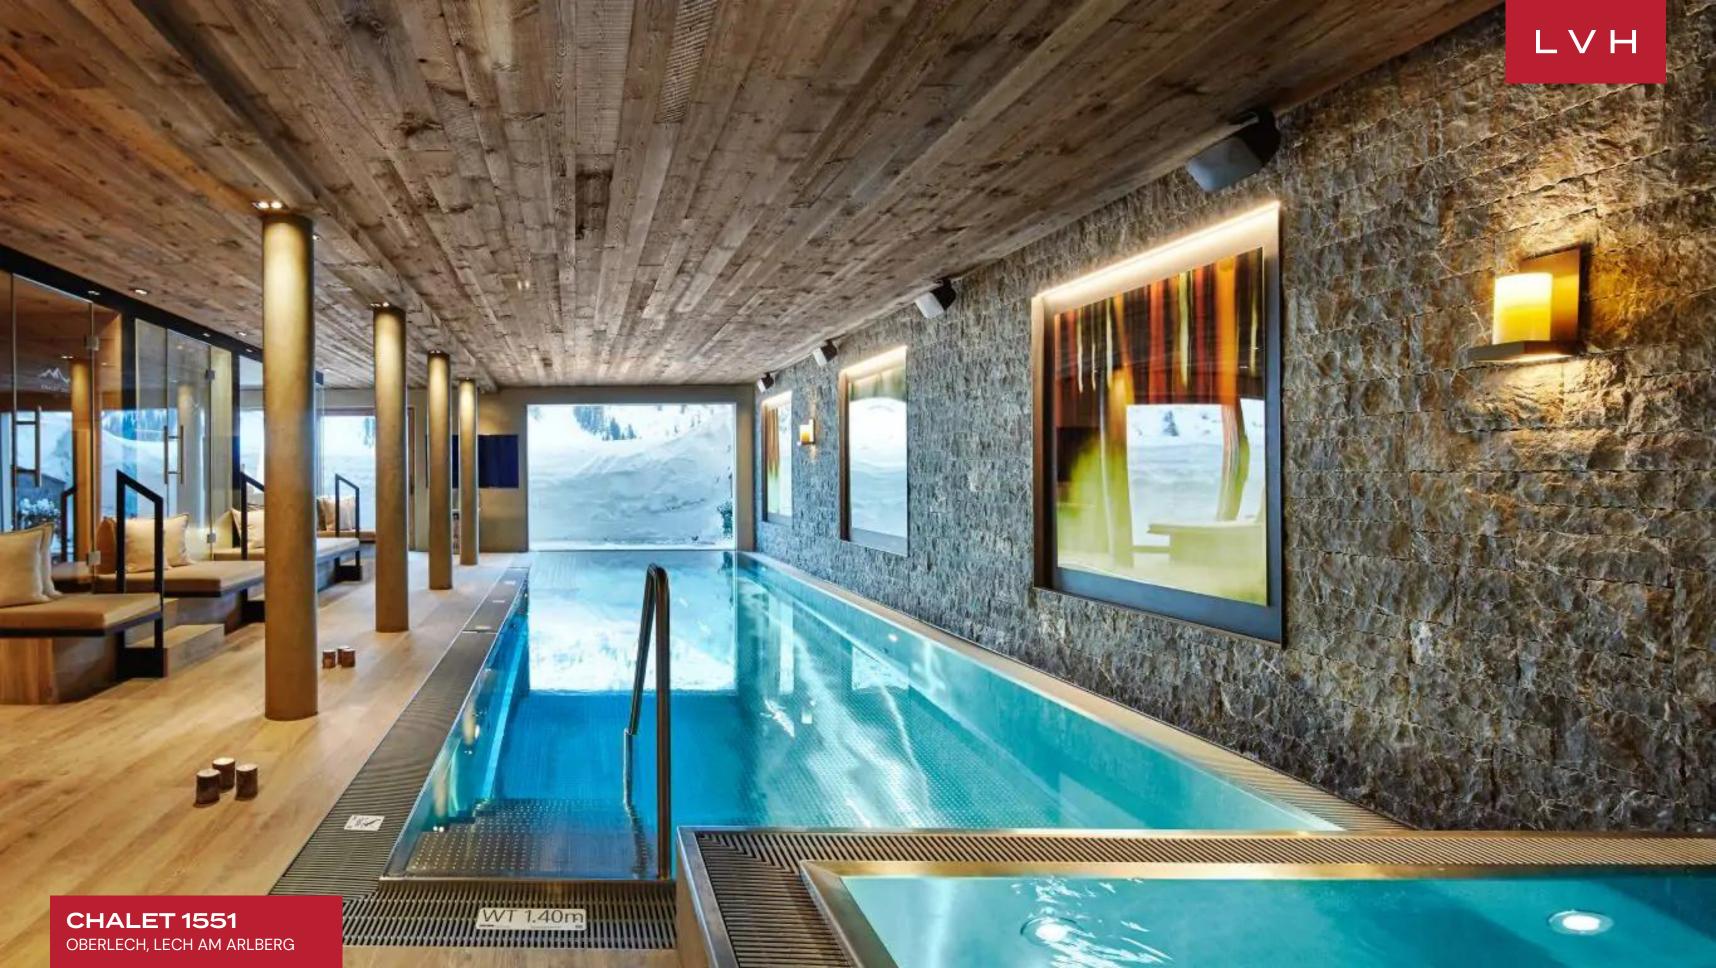

Spectacular interiors present a lovely fusion of ski chalet romanticism and contemporary chic refinement. Gorgeous timber-lined interiors envelop guests in a universe of fine grains, vaulted ceilings, and sliding glass doors pairing to create a delectable sense of vertical and lateral space. An intuitively zoned great room pivots around a focal three-sided fireplace, providing an exceptional division of lounge and dining space while retaining a sense of unobstructed flow. Exceptionally well-appointed, toeing the line between cosmopolitan sophistication and lodge rusticism, are delivered courtesy of famed designer CasusCasa. Textured granite-finish countertops, dangling metal accents, and a slate grey motif add an industrial-chic edge to inviting interiors perfected in log cabin romanticism. No element is left to chance throughout this gorgeous estate where comfort and style are paramount. Five fantastic individually designed ensuites are outfitted with the most exclusive toiletries by Sodashi, and fabrics from Leitner Linen of Austria. Comprehensive inOhome wellness facilities include a hammam, steam room, Finnish and infrared sauna, and massage area. A spectacular indoor infinity pool and jacuzzi are paired with oversized windows delivering unobstructed mountain and village views.

### INTERIOR

- Massage Room
- Indoor Pool
- Private Elevator
- Sauna
- Ski Room
- Sound System
- Spa Lounge
- Walk-In Closet
- Wine Cellar

C