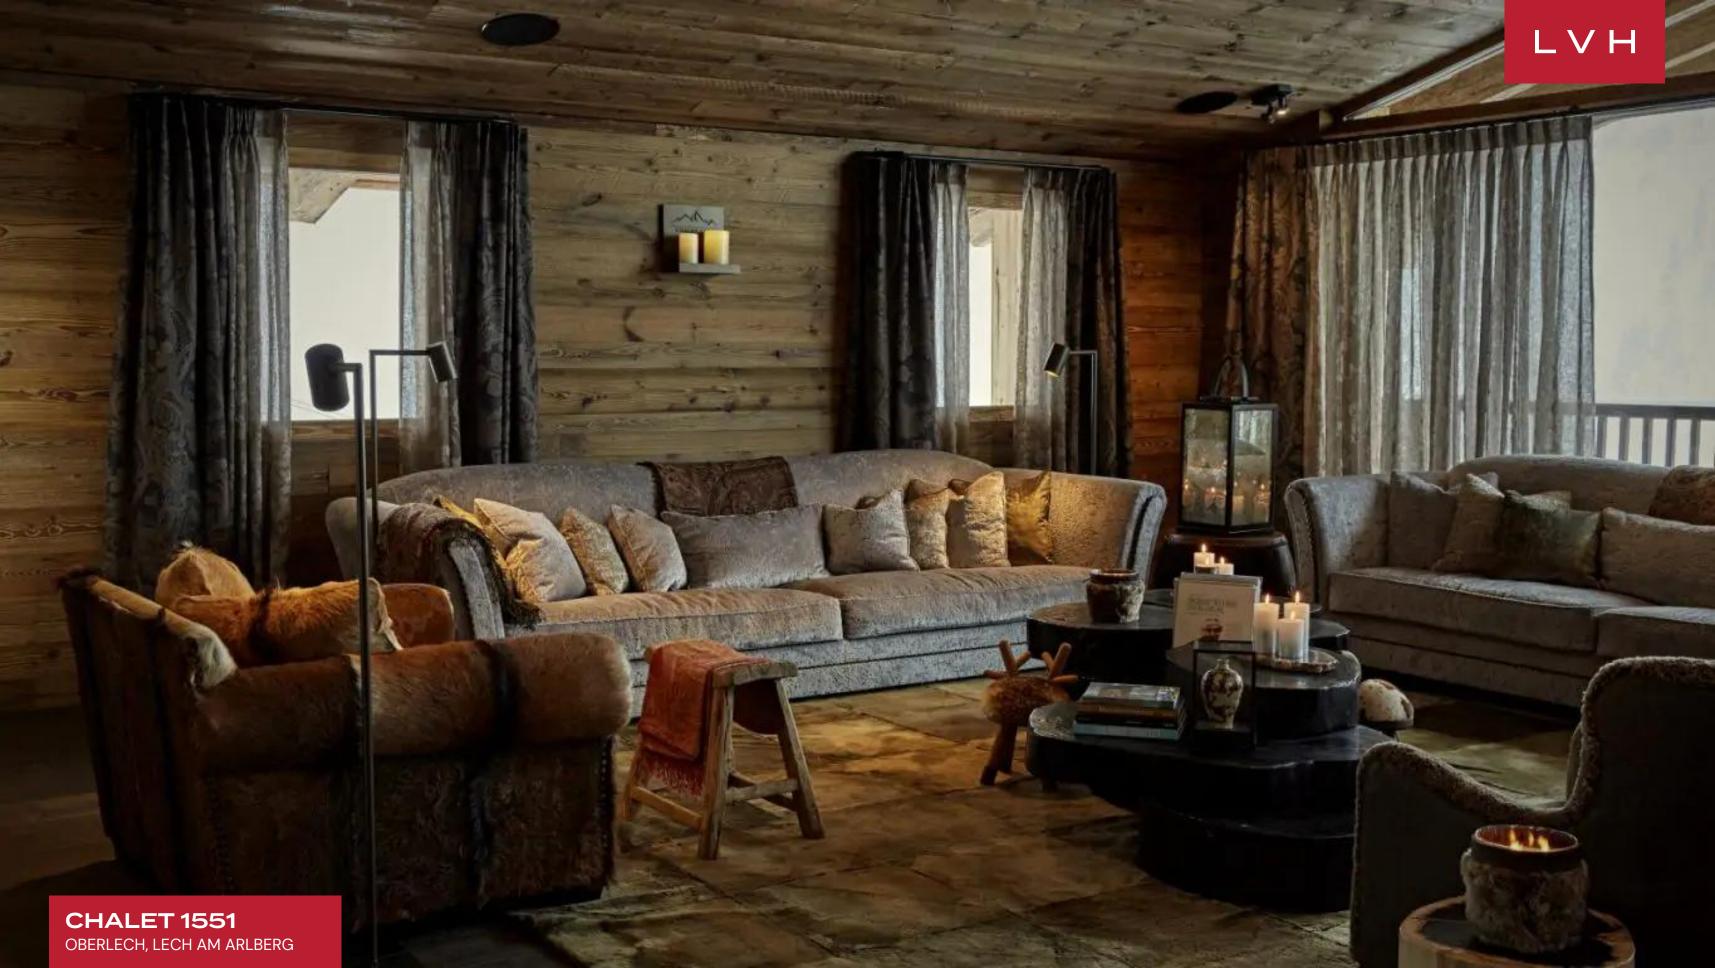

CHALET 1551 OBERLECH, LECH AM ARLBERG, AUSTRIA

# **CHALET 1551**

 $L \vee H$ 

OBERLECH, LECH AM ARLBERG

Chalet 1551 is an exquisite residence peering into the purest expression of rugged alpine majesty. This traditional property is poised in serene and secluded environs, a moment's notice from the bustle of one of Austria's most beloved resort villages. Direct slop access renders this luxury Chalet a dream come true for the ski enthusiast, while the off-season offers fantastic hiking trails. Embrace the supernatural beauty of Oberlech, embraced by fantastic Paysages evoking iconic scenes from the Sound of Music.

Spectacular interiors present a lovely fusion of ski chalet romanticism and contemporary chic refinement. Gorgeous timber-lined interiors envelop guests in a universe of fine grains, vaulted ceilings, and sliding glass doors pairing to create a delectable sense of vertical and lateral space. An intuitively zoned great room pivots around a focal three-sided fireplace, providing an exceptional division of lounge and dining space while retaining a sense of unobstructed flow. Exceptionally well-appointed, toeing the line between cosmopolitan sophistication and lodge rusticism, are delivered courtesy of famed designer CasusCasa. Textured granite-finish countertops, dangling metal accents, and a slate grey motif add an industrial-chic edge to inviting interiors perfected in log cabin romanticism. No element is left to chance throughout this gorgeous estate where comfort and style are paramount. Five fantastic individually designed ensuites are outfitted with the most exclusive toiletries by Sodashi, and fabrics from Leitner Linen of Austria. Comprehensive inOhome wellness facilities include a hammam, steam room, Finnish and infrared sauna, and massage area. A spectacular indoor infinity pool and jacuzzi are paired with oversized windows delivering unobstructed mountain and village views.