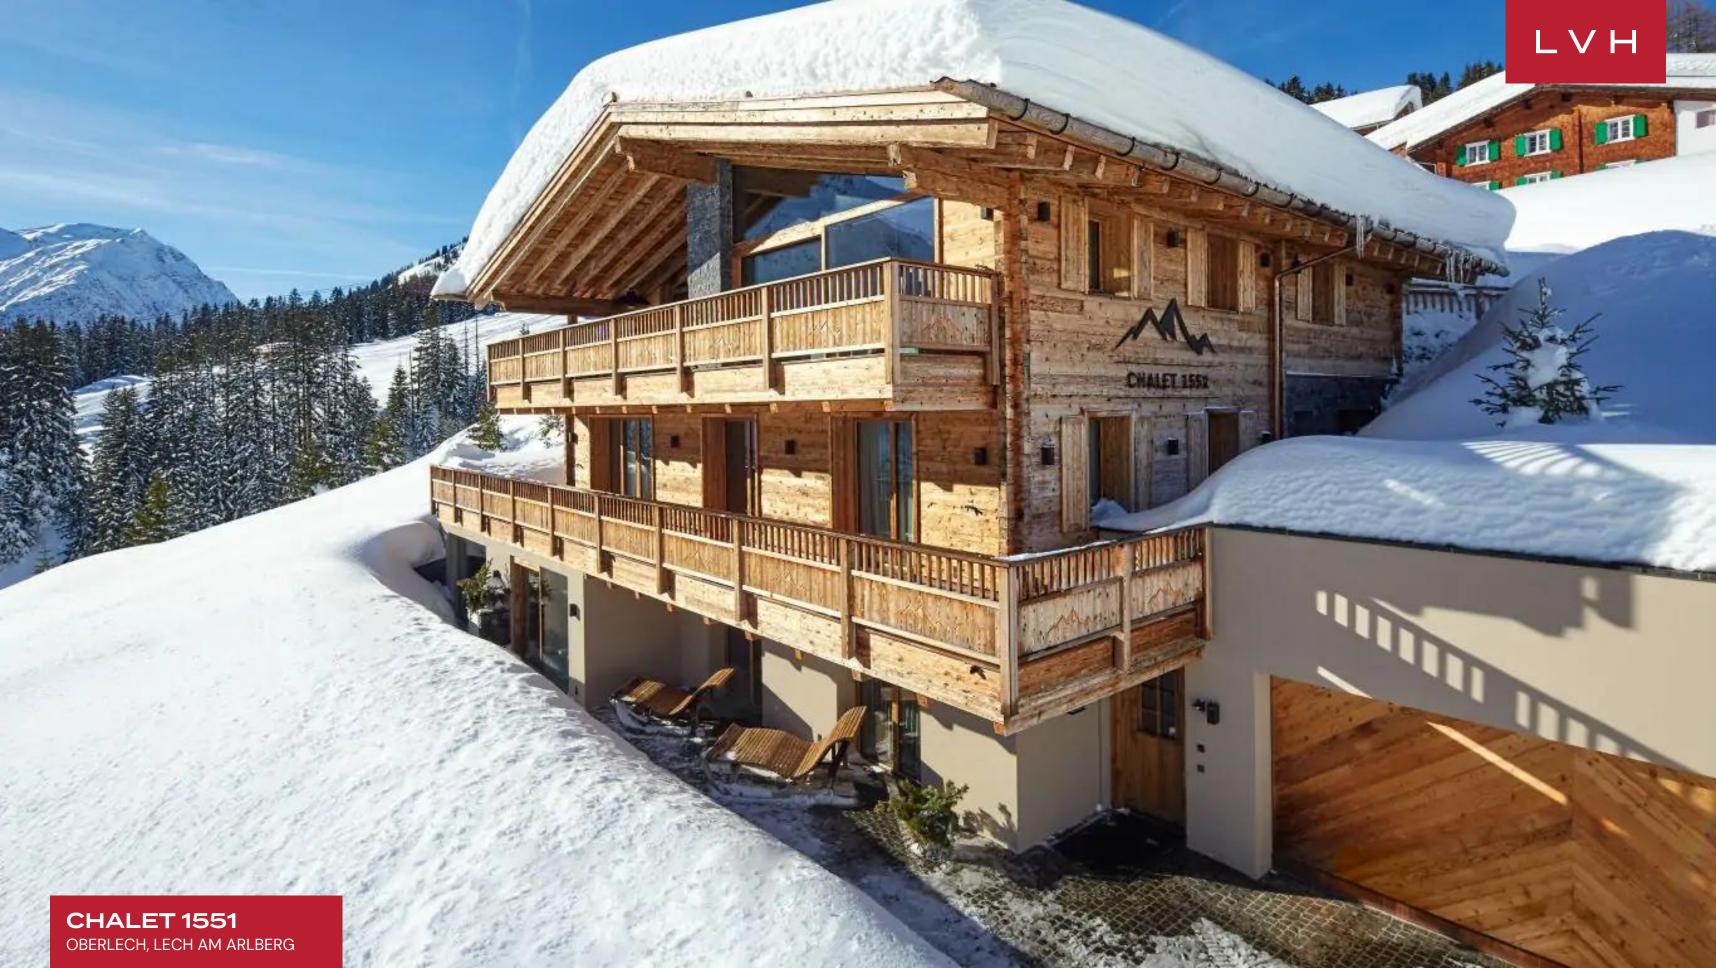

CHALET 1551 OBERLECH, LECH AM ARLBERG, AUSTRIA

# **CHALET 1551**

 $L \vee H$ 

OBERLECH, LECH AM ARLBERG

Chalet 1551 is an exquisite residence peering into the purest expression of rugged alpine majesty. This traditional property is poised in serene and secluded environs, a moment's notice from the bustle of one of Austria's most beloved resort villages. Direct slop access renders this luxury Chalet a dream come true for the ski enthusiast, while the off-season offers fantastic hiking trails. Embrace the supernatural beauty of Oberlech, embraced by fantastic Paysages evoking iconic scenes from the Sound of Music.

Guests are never too far from the impossibly crisp mountain air and spectacular mountain panorama with expansive wrap-around balconies. Coveted southern-facing positioning promises otherworldly sunset and sunrise scenes best enjoyed with a glass of bubbly in hand.