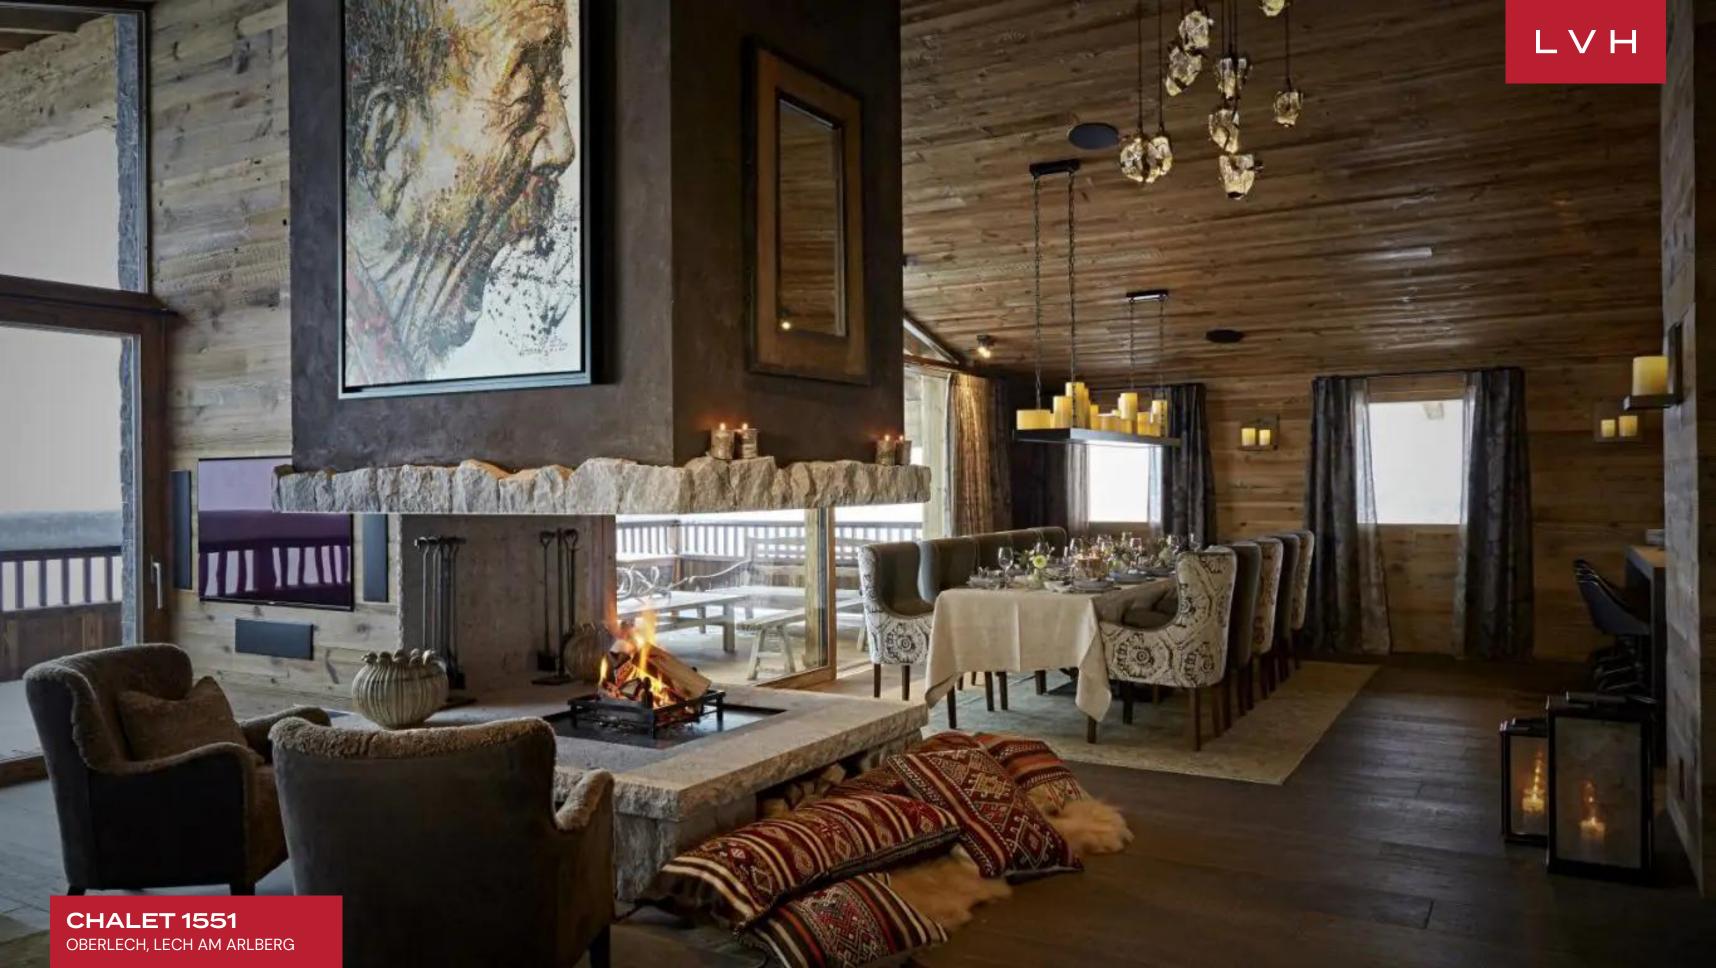

CHALET 1551 OBERLECH, LECH AM ARLBERG, AUSTRIA

# **CHALET 1551**

 $L \vee H$ 

OBERLECH, LECH AM ARLBERG

Chalet 1551 is an exquisite residence peering into the purest expression of rugged alpine majesty. This traditional property is poised in serene and secluded environs, a moment's notice from the bustle of one of Austria's most beloved resort villages. Direct slop access renders this luxury Chalet a dream come true for the ski enthusiast, while the off-season offers fantastic hiking trails. Embrace the supernatural beauty of Oberlech, embraced by fantastic Paysages evoking iconic scenes from the Sound of Music.

Spectacular interiors present a lovely fusion of ski chalet romanticism and contemporary chic refinement. Gorgeous timber-lined interiors envelop guests in a universe of fine grains, vaulted ceilings, and sliding glass doors pairing to create a delectable sense of vertical and lateral space. An intuitively zoned great room pivots around a focal three-sided fireplace, providing an exceptional division of lounge and dining space while retaining a sense of unobstructed flow. Exceptionally well-appointed, toeing the line between cosmopolitan sophistication and lodge rusticism, are delivered courtesy of famed designer CasusCasa. Textured granite-finish countertops, dangling metal accents, and a slate grey motif add an industrial-chic edge to inviting interiors perfected in log cabin romanticism. No element is left to chance throughout this gorgeous estate where comfort and style are paramount. Five fantastic individually designed ensuites are outfitted with the most exclusive toiletries by Sodashi, and fabrics from Leitner Linen of Austria. Comprehensive inOhome wellness facilities include a hammam, steam room, Finnish and infrared sauna, and massage area. A spectacular indoor infinity pool and jacuzzi are paired with oversized windows delivering unobstructed mountain and village views.