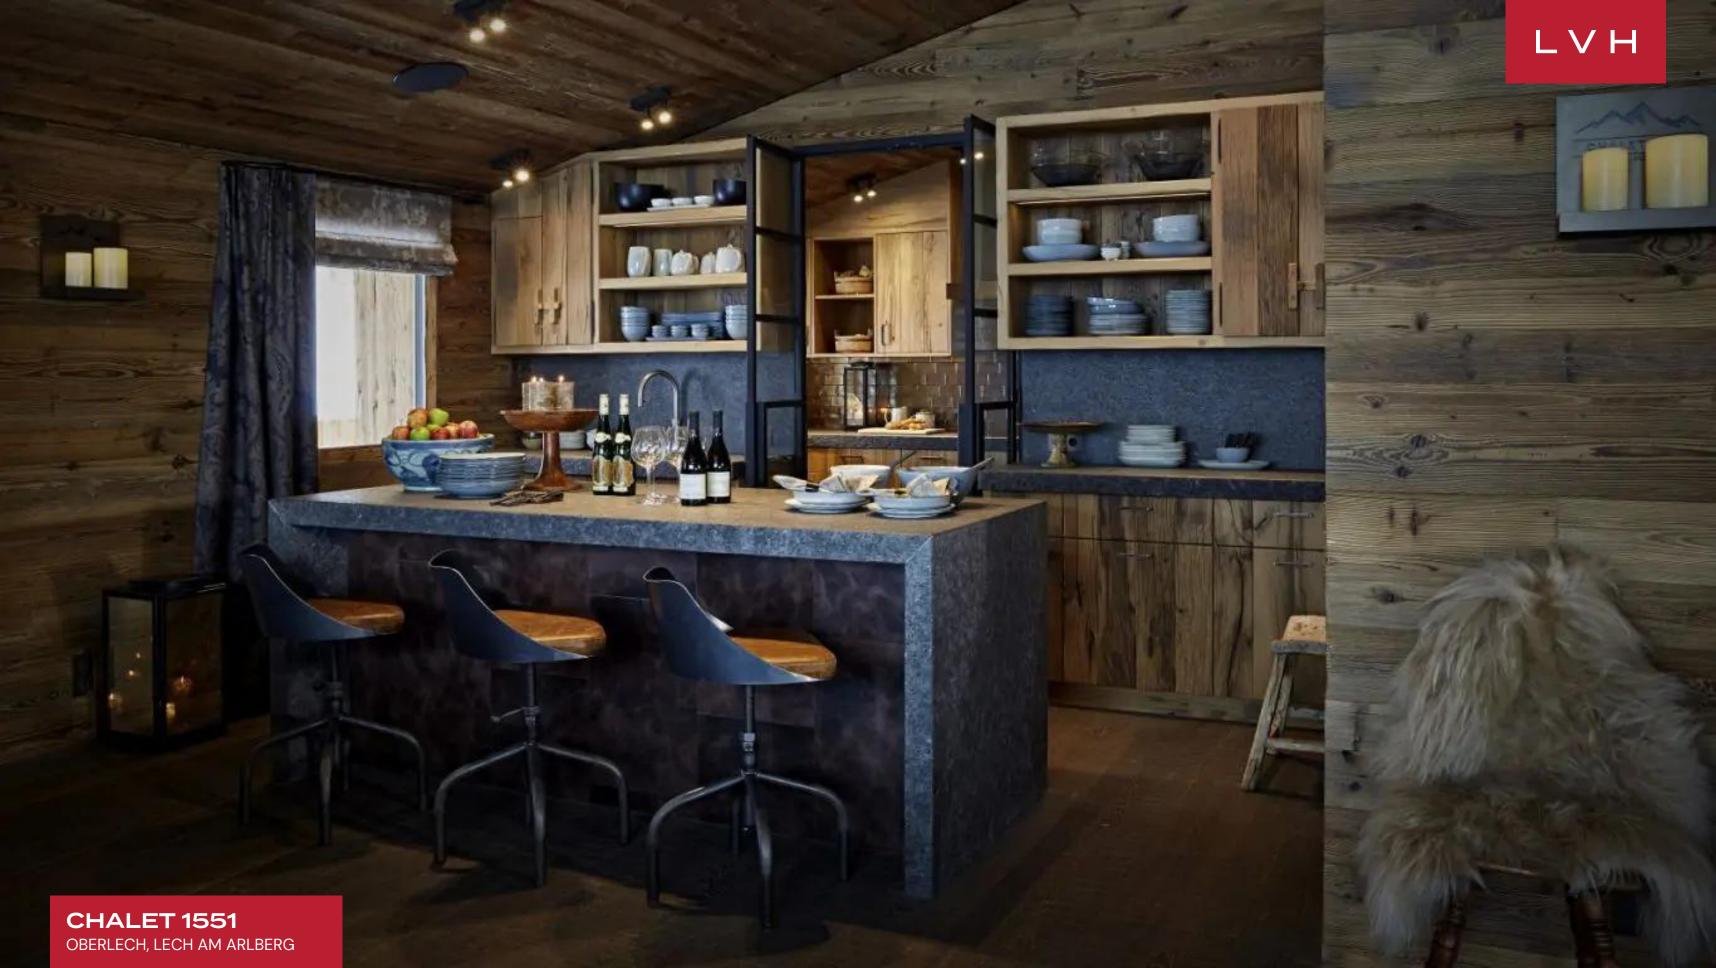

CHALET 1551 OBERLECH, LECH AM ARLBERG, AUSTRIA

# **CHALET 1551**

 $L \vee H$ 

OBERLECH, LECH AM ARLBERG

Chalet 1551 is an exquisite residence peering into the purest expression of rugged alpine majesty. This traditional property is poised in serene and secluded environs, a moment's notice from the bustle of one of Austria's most beloved resort villages. Direct slop access renders this luxury Chalet a dream come true for the ski enthusiast, while the off-season offers fantastic hiking trails. Embrace the supernatural beauty of Oberlech, embraced by fantastic Paysages evoking iconic scenes from the Sound of Music.

Spectacular interiors present a lovely fusion of ski chalet romanticism and contemporary chic refinement. Gorgeous timber-lined interiors envelop guests in a universe of fine grains, vaulted ceilings, and sliding glass doors pairing to create a delectable sense of vertical and lateral space. An intuitively zoned great room pivots around a focal three-sided fireplace, providing an exceptional division of lounge and dining space while retaining a sense of unobstructed flow. Exceptionally well-appointed, toeing the line between cosmopolitan sophistication and lodge rusticism, are delivered courtesy of famed designer CasusCasa. Textured granite-finish countertops, dangling metal accents, and a slate grey motif add an industrial-chic edge to inviting interiors perfected in log cabin romanticism. No element is left to chance throughout this gorgeous estate where comfort and style are paramount. Five fantastic individually designed ensuites are outfitted with the most exclusive toiletries by Sodashi, and fabrics from Leitner Linen of Austria. Comprehensive inOhome wellness facilities include a hammam, steam room, Finnish and infrared sauna, and massage area. A spectacular indoor infinity pool and jacuzzi are paired with oversized windows delivering unobstructed mountain and village views.