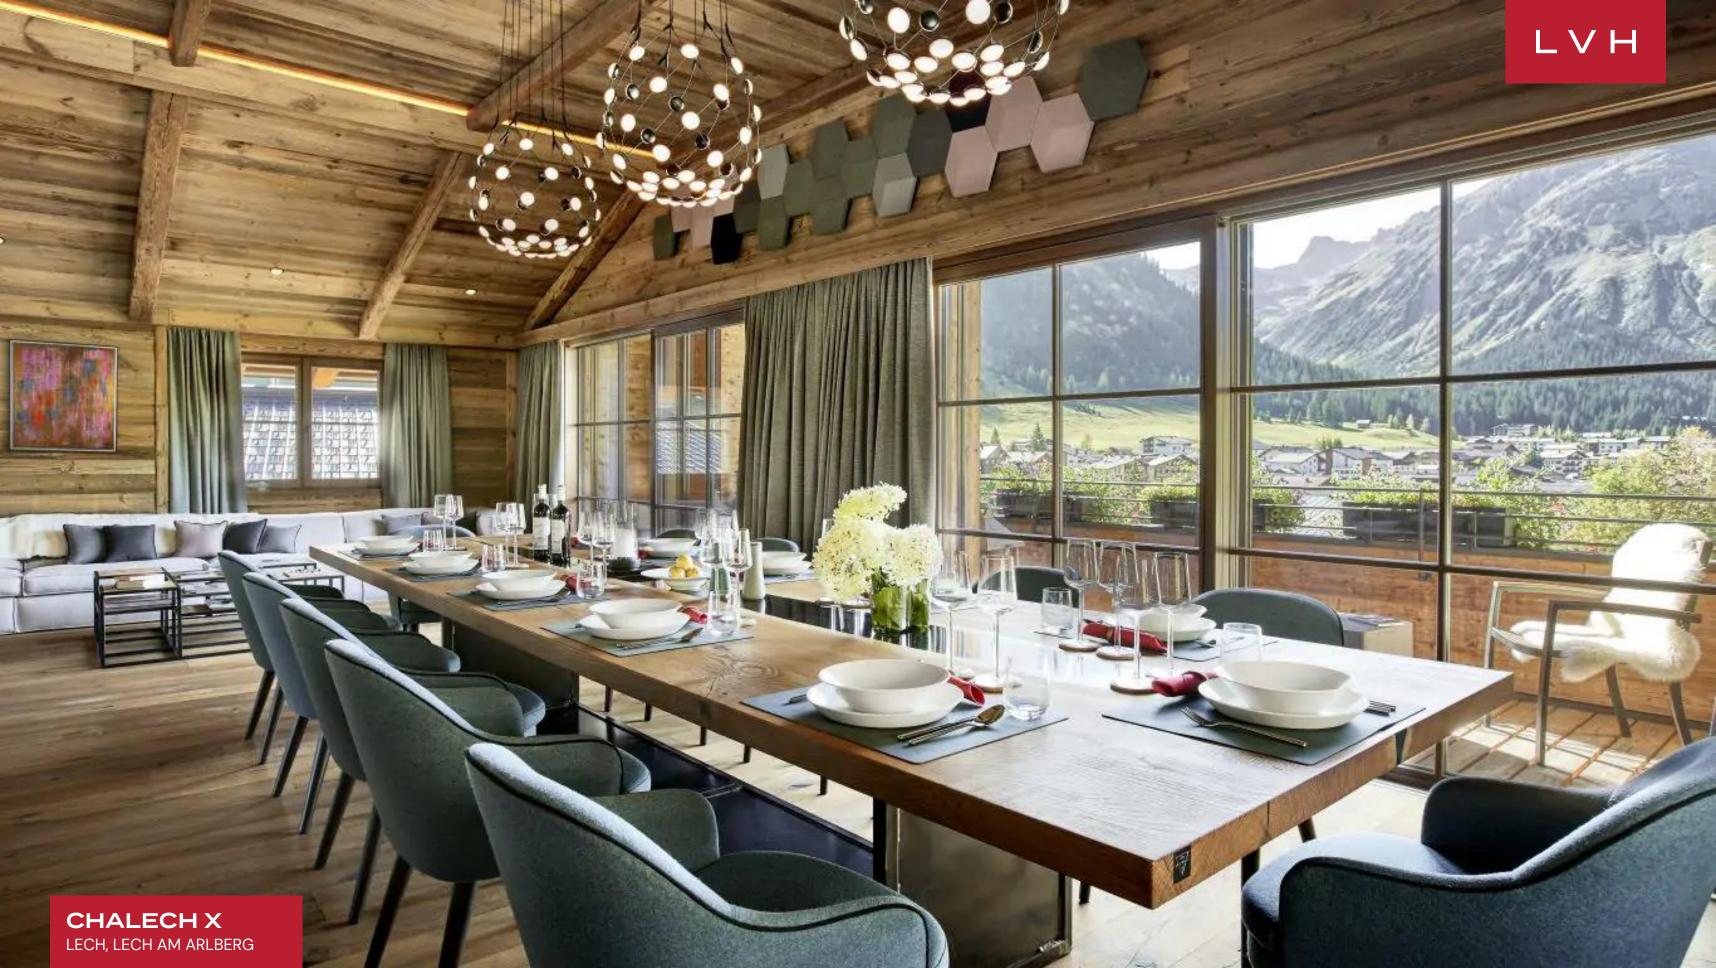

Lovely interiors fuse traditional Chalet charm with chic Scandinavian sophistication. Minimal decor and chic low-profile designer furnishings curate a fantastic apres ski venue with living, dining, and kitchen areas flowing seamlessly between one another. Sleek lines and crisp vertices sculpt vast free-flowing common areas embraced by roughhewn timbers. Floor-to-ceiling glass and ample windows impart a delectable sense of airiness to the elegant entertainment area while dousing the space with awe-inspiring mountain vistas. Ultra-modern LEd profile living curates a fantastic nocturnal ambiance well suited for impromptu get-togethers, lavish cocktail soirees, or downtime with loved ones. Equal parts cozy and sophisticated, this luxury vacation Chalet offers a winning combination of comfort, style, and luxury. A streamlined modern kitchen dazzles in chic metallic tones beckoning social spontaneity, canapes, and moments savored with a fine bottle of red. Chalech X presents six fantastic bedrooms accommodating twelve guest in utmost comfort and discretion. Elite amenities include a private cinema, champagne bar, and private spa with a sauna, steam bath, and infrared cabin.

Apres-ski bodily bliss awaits with Chalech X's fantastic shared facilities, not limited to a pool, lounge, chill lounge, and hot stone room. Awe-inspiring panoramas abound from the covered terrace presenting a wonderful spot for a morning cup of coffee or an evening drink with loved ones, invigorated by the crisp Alpine air. Belonging to the most exclusive tier of Austrian luxury vacation Chalet, Chalech X leaves none impervious to its charms.