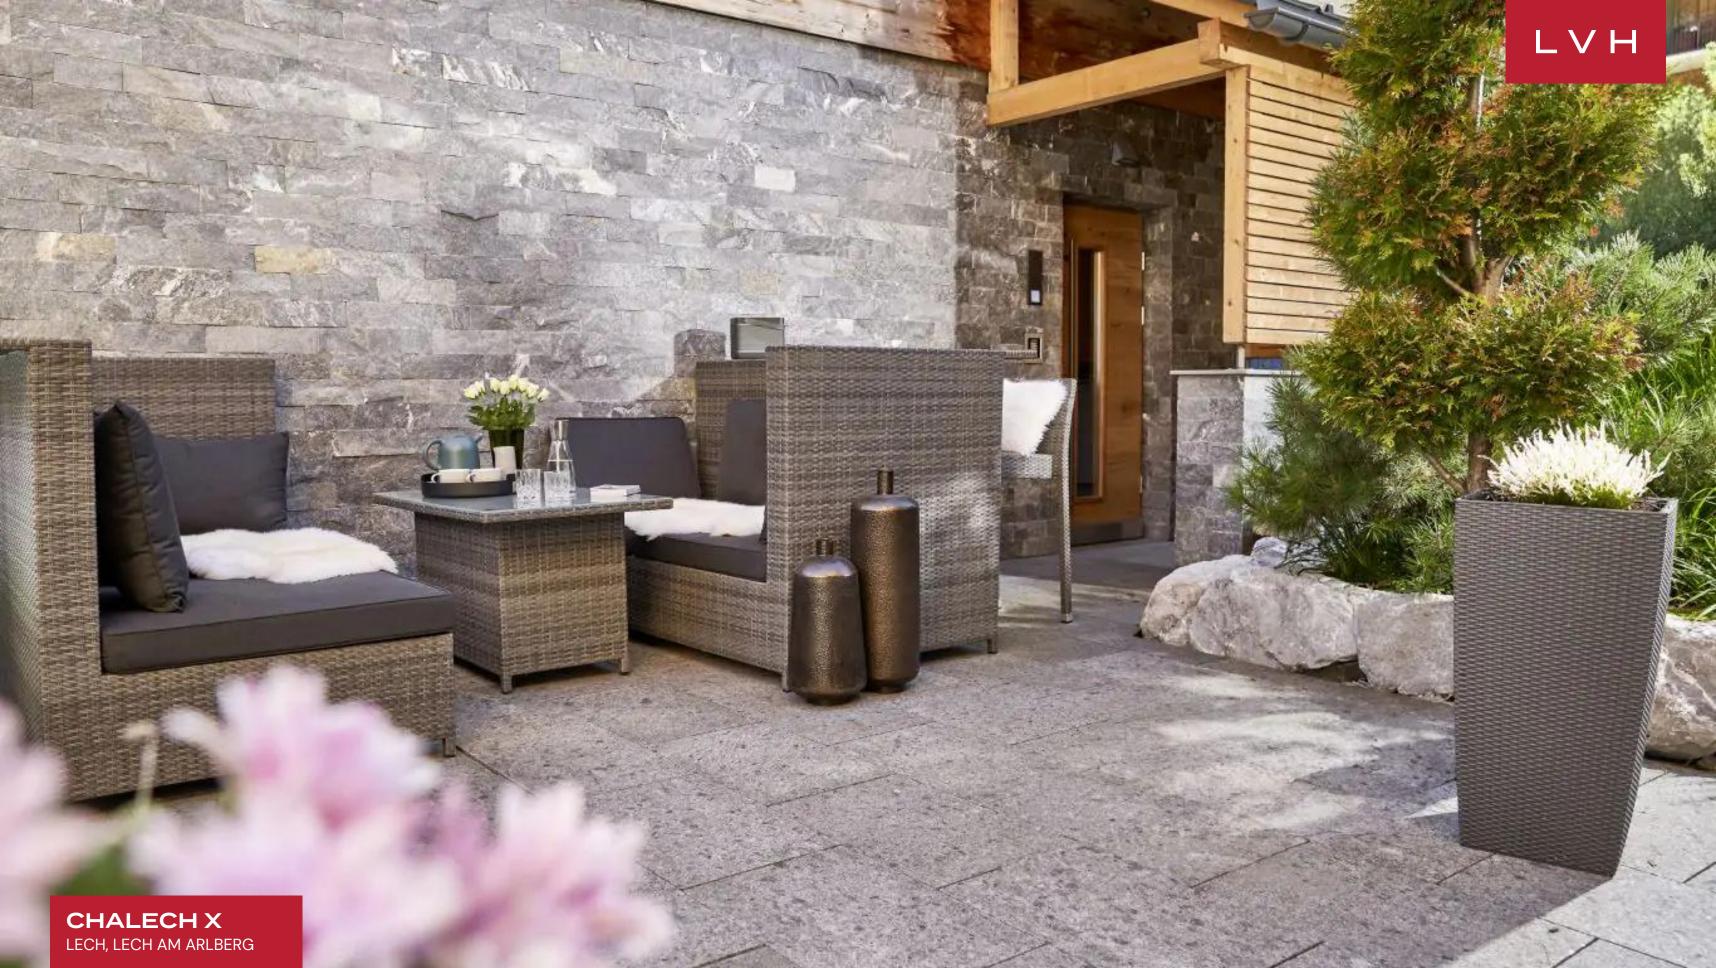

Apres-ski bodily bliss awaits with Chalech X's fantastic shared facilities, not limited to a pool, lounge, chill lounge, and hot stone room. Awe-inspiring panoramas abound from the covered terrace presenting a wonderful spot for a morning cup of coffee or an evening drink with loved ones, invigorated by the crisp Alpine air. Belonging to the most exclusive tier of Austrian luxury vacation Chalet, Chalech X leaves none impervious to its charms.

#### **EXTERIOR**

- Garage
- Sun Loungers
- Patio
- Terrace