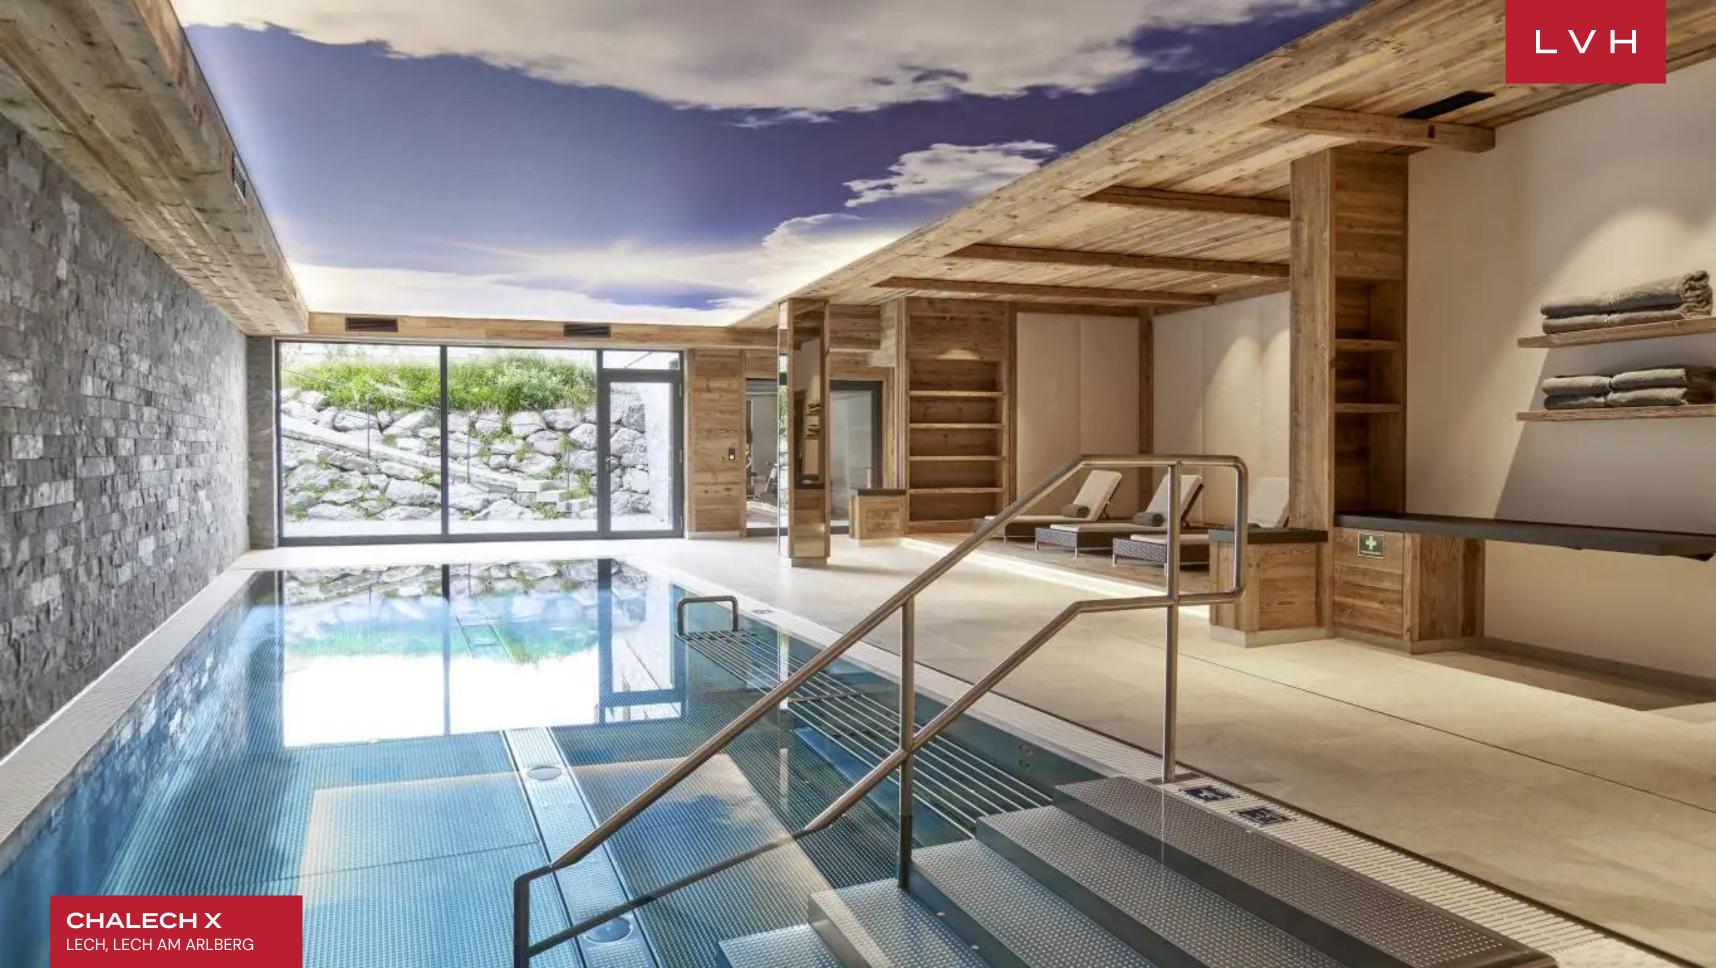

CHALECH X
LECH, LECH AM ARLBERG, AUSTRIA

6 BEDROOMS

12
GUESTS

8
BATHROOMS

4,306

SF

#### LECH, LECH AM ARLBERG

Chalech X is an outstanding luxury vacation rental showcasing the glory of the Austrian Alps. Revered positioning in the center of Lech immerses guests headfirst into high-altitude fine living with fantastic amenities within walking distance of the Oberlech and Rufikopf gondolas. This revered luxury vacation Chalet invites guests to seize the Alpine elements and discover the thrill of snowbound adventure on the roof of Europe.

Lovely interiors fuse traditional Chalet charm with chic Scandinavian sophistication. Minimal decor and chic low-profile designer furnishings curate a fantastic apres ski venue with living, dining, and kitchen areas flowing seamlessly between one another. Sleek lines and crisp vertices sculpt vast free-flowing common areas embraced by roughhewn timbers. Floor-to-ceiling glass and ample windows impart a delectable sense of airiness to the elegant entertainment area while dousing the space with awe-inspiring mountain vistas. Ultra-modern LEd profile living curates a fantastic nocturnal ambiance well suited for impromptu get-togethers, lavish cocktail soirees, or downtime with loved ones. Equal parts cozy and sophisticated, this luxury vacation Chalet offers a winning combination of comfort, style, and luxury. A streamlined modern kitchen dazzles in chic metallic tones beckoning social spontaneity, canapes, and moments savored with a fine bottle of red. Chalech X presents six fantastic bedrooms accommodating twelve guest in utmost comfort and discretion. Elite amenities include a private cinema, champagne bar, and private spa with a sauna, steam bath, and infrared cabin.

Apres-ski bodily bliss awaits with Chalech X's fantastic shared facilities, not limited to a pool, lounge, chill lounge, and hot stone room. Awe-inspiring panoramas abound from the covered terrace presenting a wonderful spot for a morning cup of coffee or an evening drink with loved ones, invigorated by the crisp Alpine air. Belonging to the most exclusive tier of Austrian luxury vacation Chalet, Chalech X leaves none impervious to its charms.