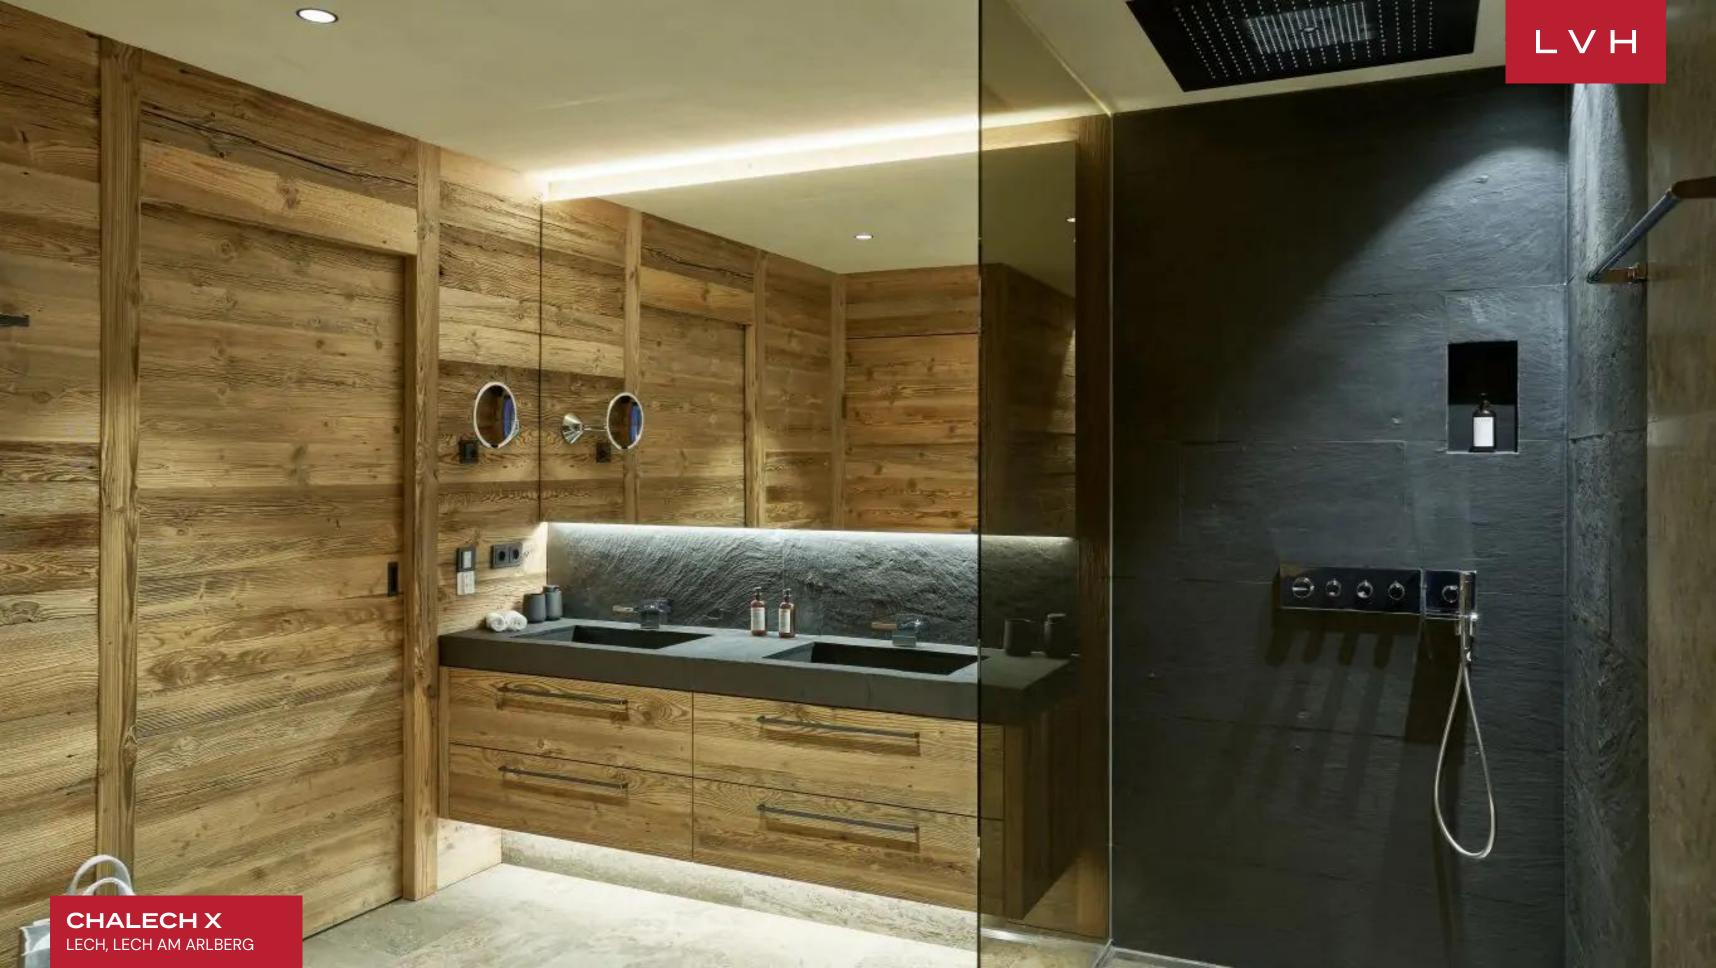

Lovely interiors fuse traditional Chalet charm with chic Scandinavian sophistication. Minimal decor and chic low-profile designer furnishings curate a fantastic apres ski venue with living, dining, and kitchen areas flowing seamlessly between one another. Sleek lines and crisp vertices sculpt vast free-flowing common areas embraced by roughhewn timbers. Floor-to-ceiling glass and ample windows impart a delectable sense of airiness to the elegant entertainment area while dousing the space with awe-inspiring mountain vistas. Ultra-modern LEd profile living curates a fantastic nocturnal ambiance well suited for impromptu get-togethers, lavish cocktail soirees, or downtime with loved ones. Equal parts cozy and sophisticated, this luxury vacation Chalet offers a winning combination of comfort, style, and luxury. A streamlined modern kitchen dazzles in chic metallic tones beckoning social spontaneity, canapes, and moments savored with a fine bottle of red. Chalech X presents six fantastic bedrooms accommodating twelve guest in utmost comfort and discretion. Elite amenities include a private cinema, champagne bar, and private spa with a sauna, steam bath, and infrared cabin.