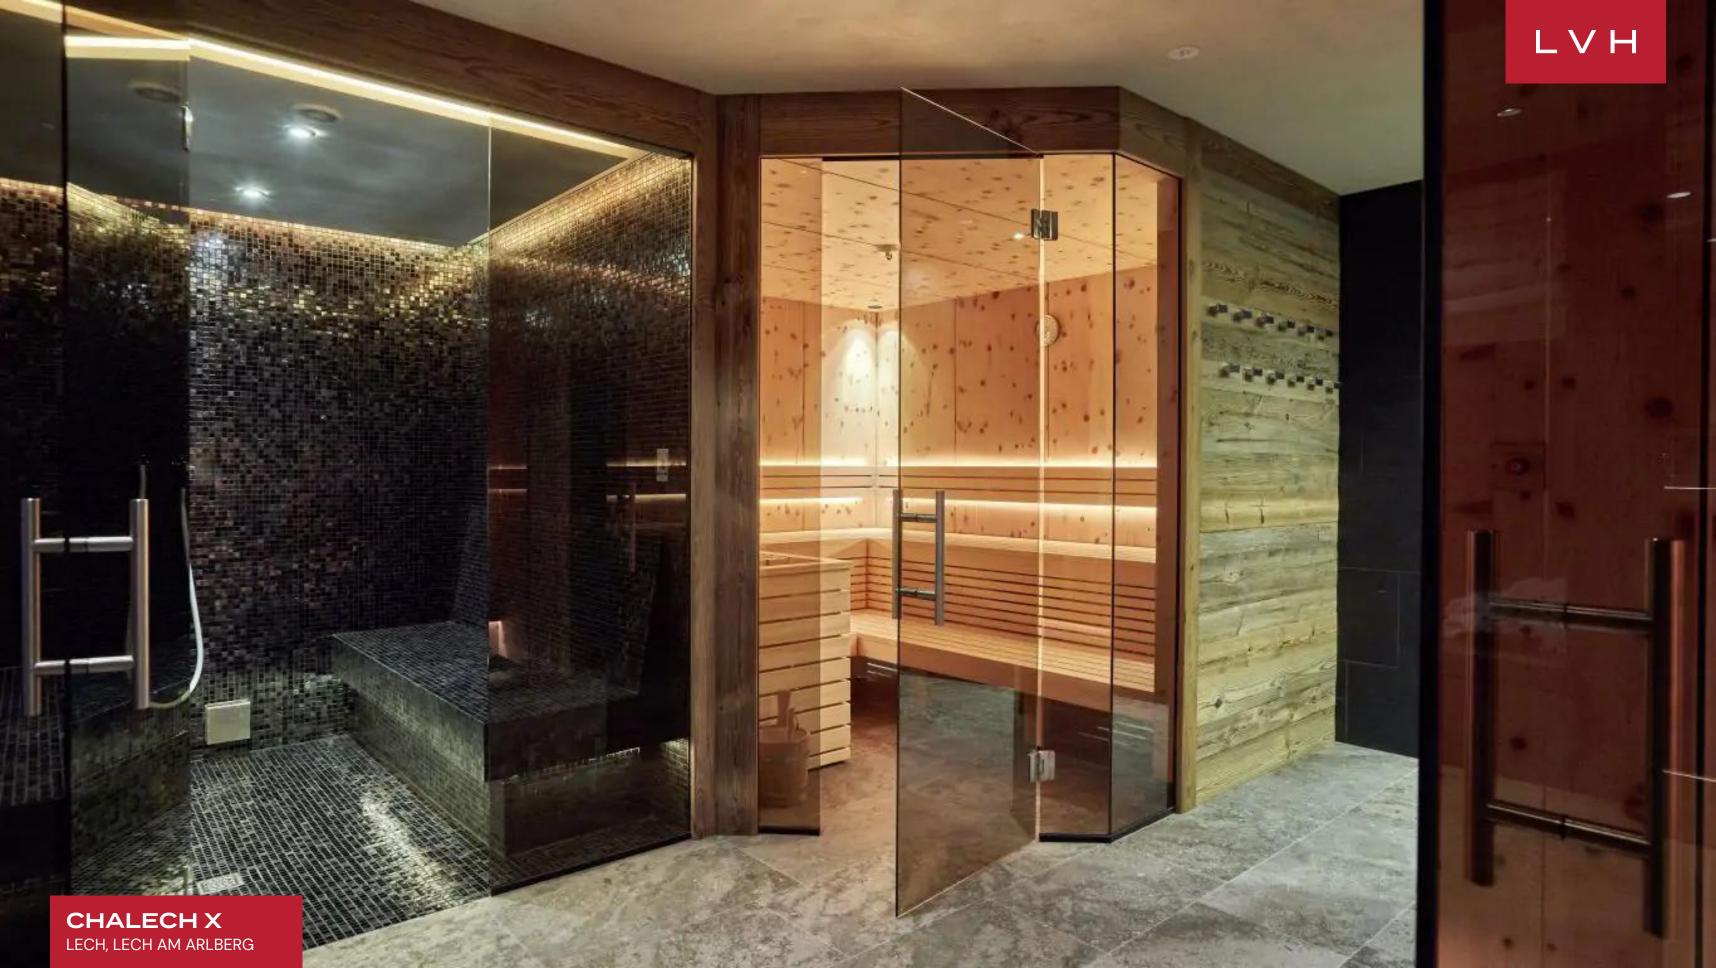

Lovely interiors fuse traditional Chalet charm with chic Scandinavian sophistication. Minimal decor and chic low-profile designer furnishings curate a fantastic apres ski venue with living, dining, and kitchen areas flowing seamlessly between one another. Sleek lines and crisp vertices sculpt vast free-flowing common areas embraced by roughhewn timbers. Floor-to-ceiling glass and ample windows impart a delectable sense of airiness to the elegant entertainment area while dousing the space with awe-inspiring mountain vistas. Ultra-modern LEd profile living curates a fantastic nocturnal ambiance well suited for impromptu get-togethers, lavish cocktail soirees, or downtime with loved ones. Equal parts cozy and sophisticated, this luxury vacation Chalet offers a winning combination of comfort, style, and luxury. A streamlined modern kitchen dazzles in chic metallic tones beckoning social spontaneity, canapes, and moments savored with a fine bottle of red. Chalech X presents six fantastic bedrooms accommodating twelve guest in utmost comfort and discretion. Elite amenities include a private cinema, champagne bar, and private spa with a sauna, steam bath, and infrared cabin.

#### INTERIOR

- Bar
- Cable, Satellite or Smart TV
- Dining Area
- Fireplace
- Hammam
- Laundry
- Private Elevator
- Sauna
- Smart Home