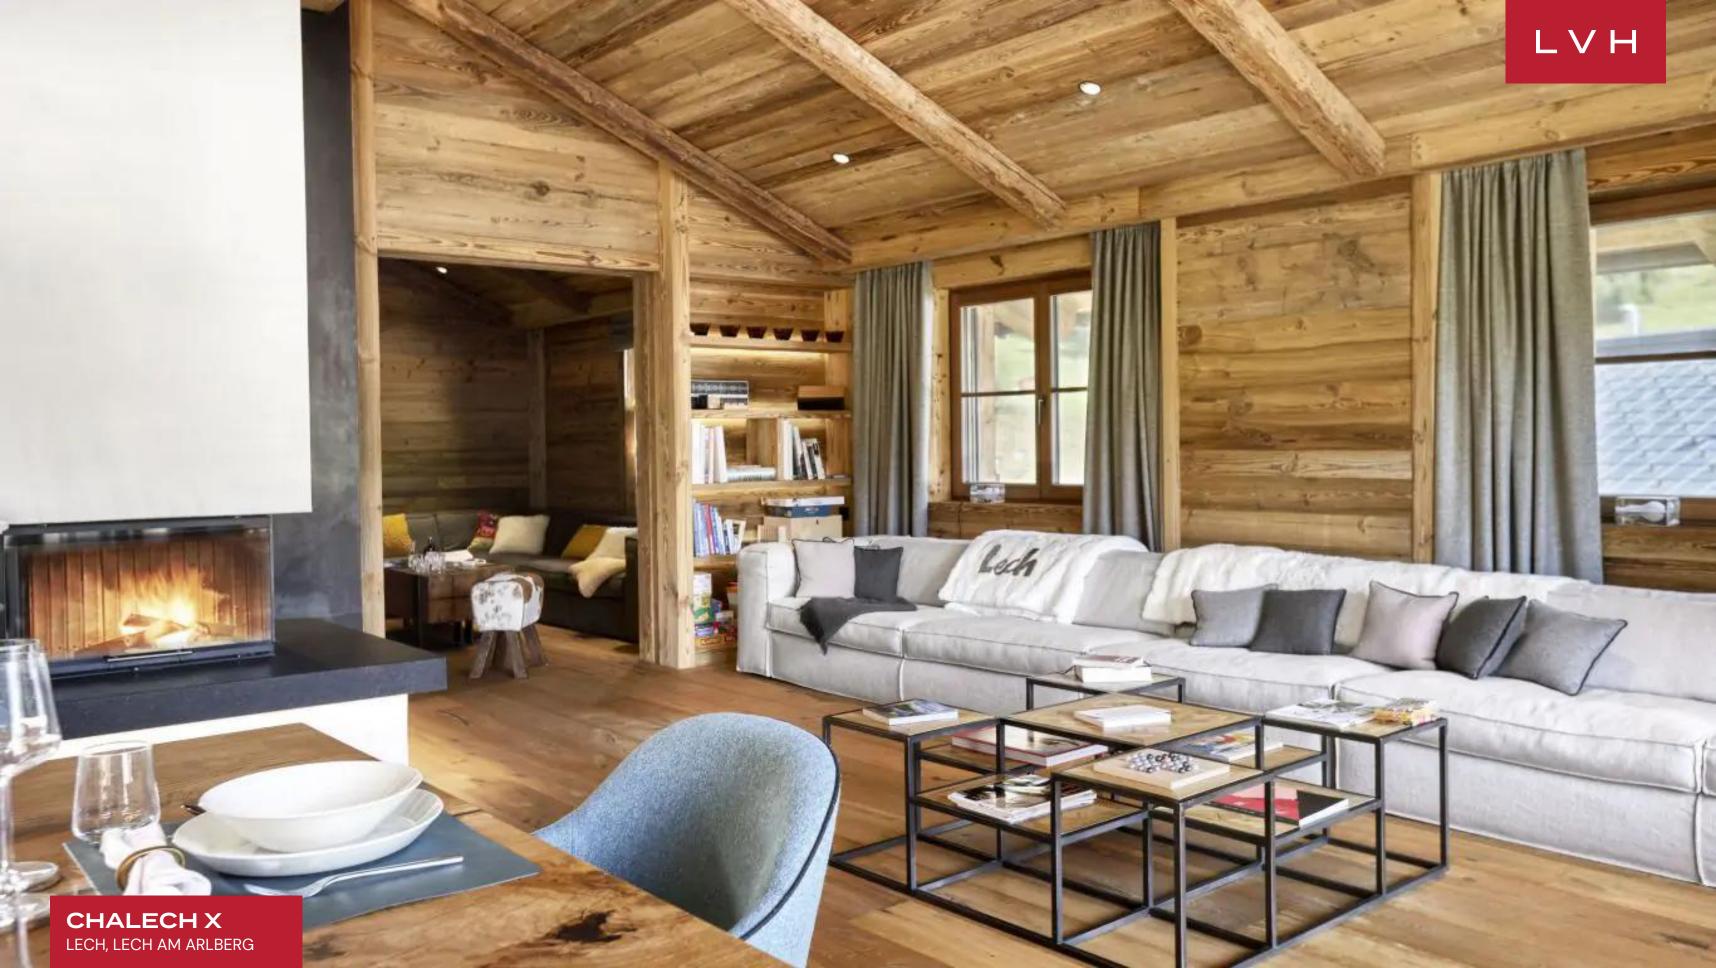

Lovely interiors fuse traditional Chalet charm with chic Scandinavian sophistication. Minimal decor and chic low-profile designer furnishings curate a fantastic apres ski venue with living, dining, and kitchen areas flowing seamlessly between one another. Sleek lines and crisp vertices sculpt vast free-flowing common areas embraced by roughhewn timbers. Floor-to-ceiling glass and ample windows impart a delectable sense of airiness to the elegant entertainment area while dousing the space with awe-inspiring mountain vistas. Ultra-modern LEd profile living curates a fantastic nocturnal ambiance well suited for impromptu get-togethers, lavish cocktail soirees, or downtime with loved ones. Equal parts cozy and sophisticated, this luxury vacation Chalet offers a winning combination of comfort, style, and luxury. A streamlined modern kitchen dazzles in chic metallic tones beckoning social spontaneity, canapes, and moments savored with a fine bottle of red. Chalech X presents six fantastic bedrooms accommodating twelve guest in utmost comfort and discretion. Elite amenities include a private cinema, champagne bar, and private spa with a sauna, steam bath, and infrared cabin.