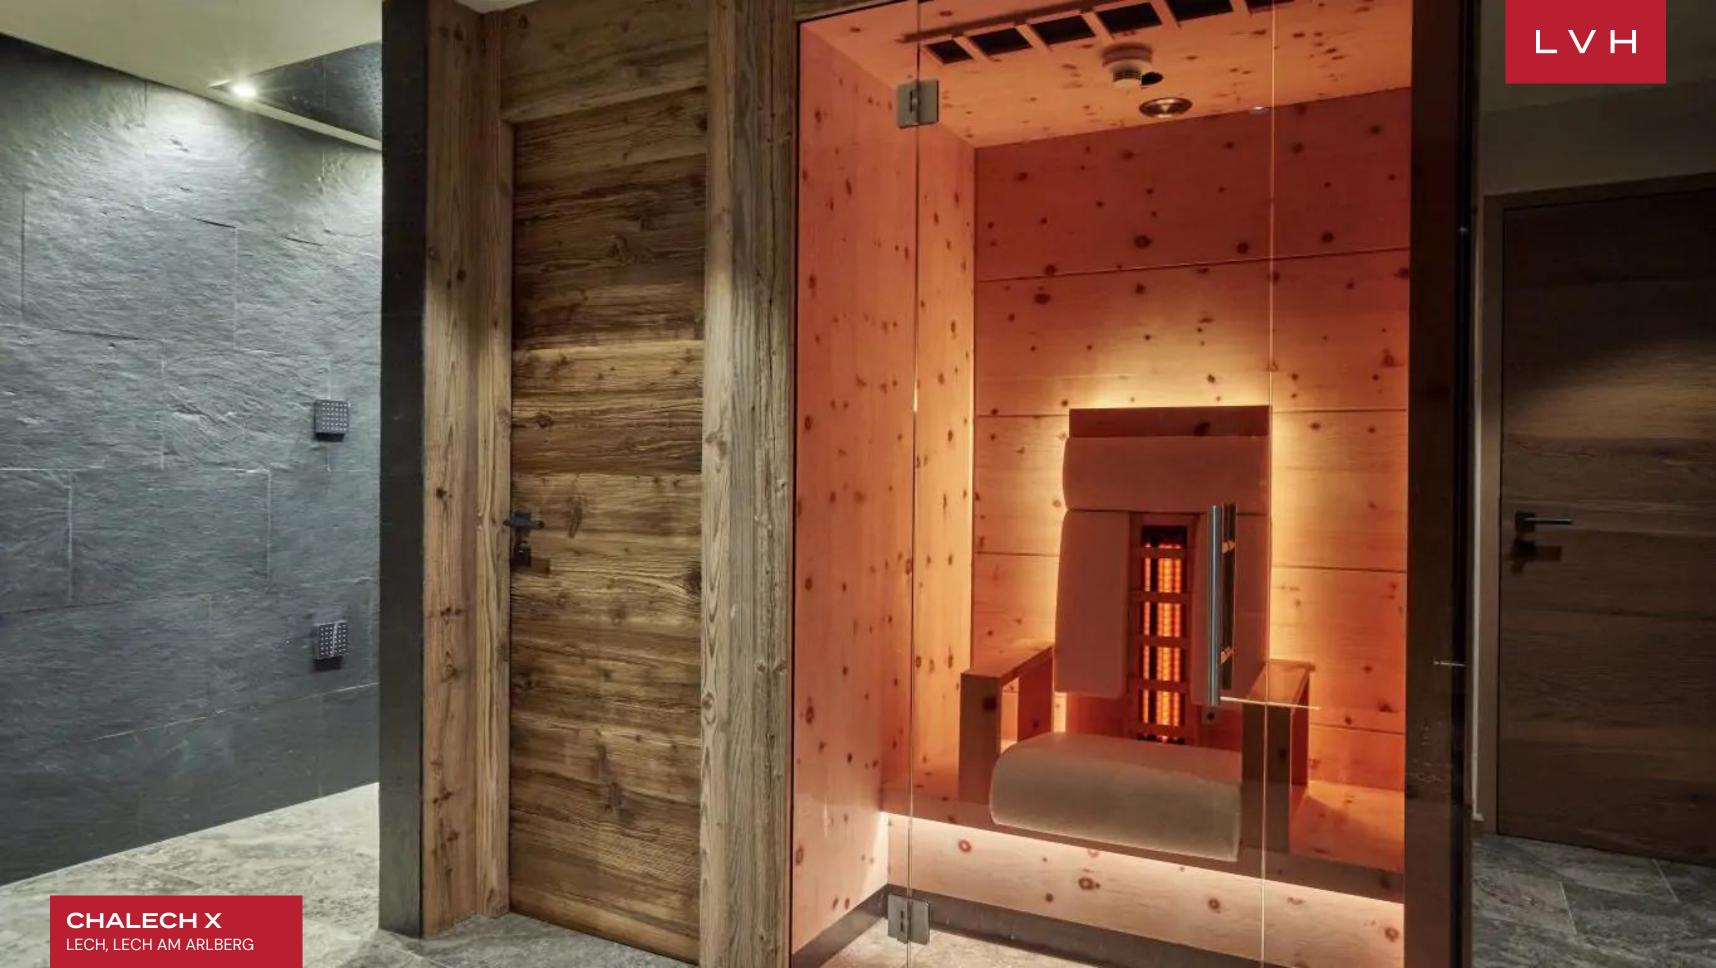

Lovely interiors fuse traditional Chalet charm with chic Scandinavian sophistication. Minimal decor and chic low-profile designer furnishings curate a fantastic apres ski venue with living, dining, and kitchen areas flowing seamlessly between one another. Sleek lines and crisp vertices sculpt vast free-flowing common areas embraced by roughhewn timbers. Floor-to-ceiling glass and ample windows impart a delectable sense of airiness to the elegant entertainment area while dousing the space with awe-inspiring mountain vistas. Ultra-modern LEd profile living curates a fantastic nocturnal ambiance well suited for impromptu get-togethers, lavish cocktail soirees, or downtime with loved ones. Equal parts cozy and sophisticated, this luxury vacation Chalet offers a winning combination of comfort, style, and luxury. A streamlined modern kitchen dazzles in chic metallic tones beckoning social spontaneity, canapes, and moments savored with a fine bottle of red. Chalech X presents six fantastic bedrooms accommodating twelve guest in utmost comfort and discretion. Elite amenities include a private cinema, champagne bar, and private spa with a sauna, steam bath, and infrared cabin.

Apres-ski bodily bliss awaits with Chalech X's fantastic shared facilities, not limited to a pool, lounge, chill lounge, and hot stone room. Awe-inspiring panoramas abound from the covered terrace presenting a wonderful spot for a morning cup of coffee or an evening drink with loved ones, invigorated by the crisp Alpine air. Belonging to the most exclusive tier of Austrian luxury vacation Chalet, Chalech X leaves none impervious to its charms.