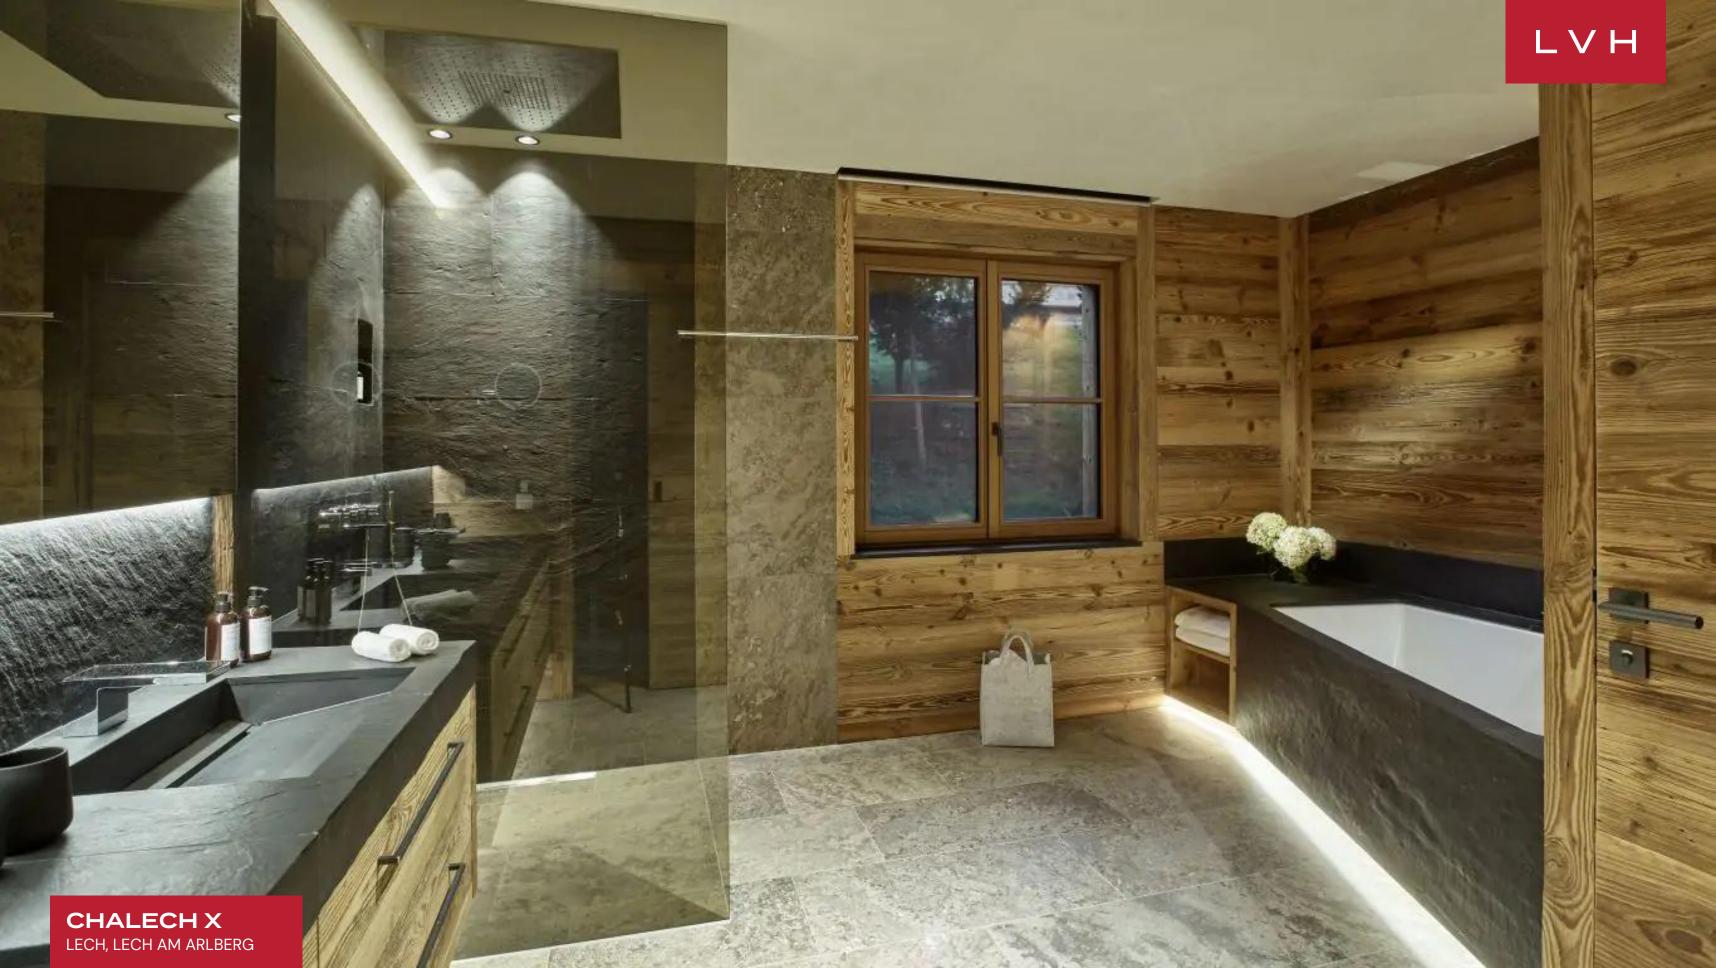

Lovely interiors fuse traditional Chalet charm with chic Scandinavian sophistication. Minimal decor and chic low-profile designer furnishings curate a fantastic apres ski venue with living, dining, and kitchen areas flowing seamlessly between one another. Sleek lines and crisp vertices sculpt vast free-flowing common areas embraced by roughhewn timbers. Floor-to-ceiling glass and ample windows impart a delectable sense of airiness to the elegant entertainment area while dousing the space with awe-inspiring mountain vistas. Ultra-modern LEd profile living curates a fantastic nocturnal ambiance well suited for impromptu get-togethers, lavish cocktail soirees, or downtime with loved ones. Equal parts cozy and sophisticated, this luxury vacation Chalet offers a winning combination of comfort, style, and luxury. A streamlined modern kitchen dazzles in chic metallic tones beckoning social spontaneity, canapes, and moments savored with a fine bottle of red. Chalech X presents six fantastic bedrooms accommodating twelve guest in utmost comfort and discretion. Elite amenities include a private cinema, champagne bar, and private spa with a sauna, steam bath, and infrared cabin.