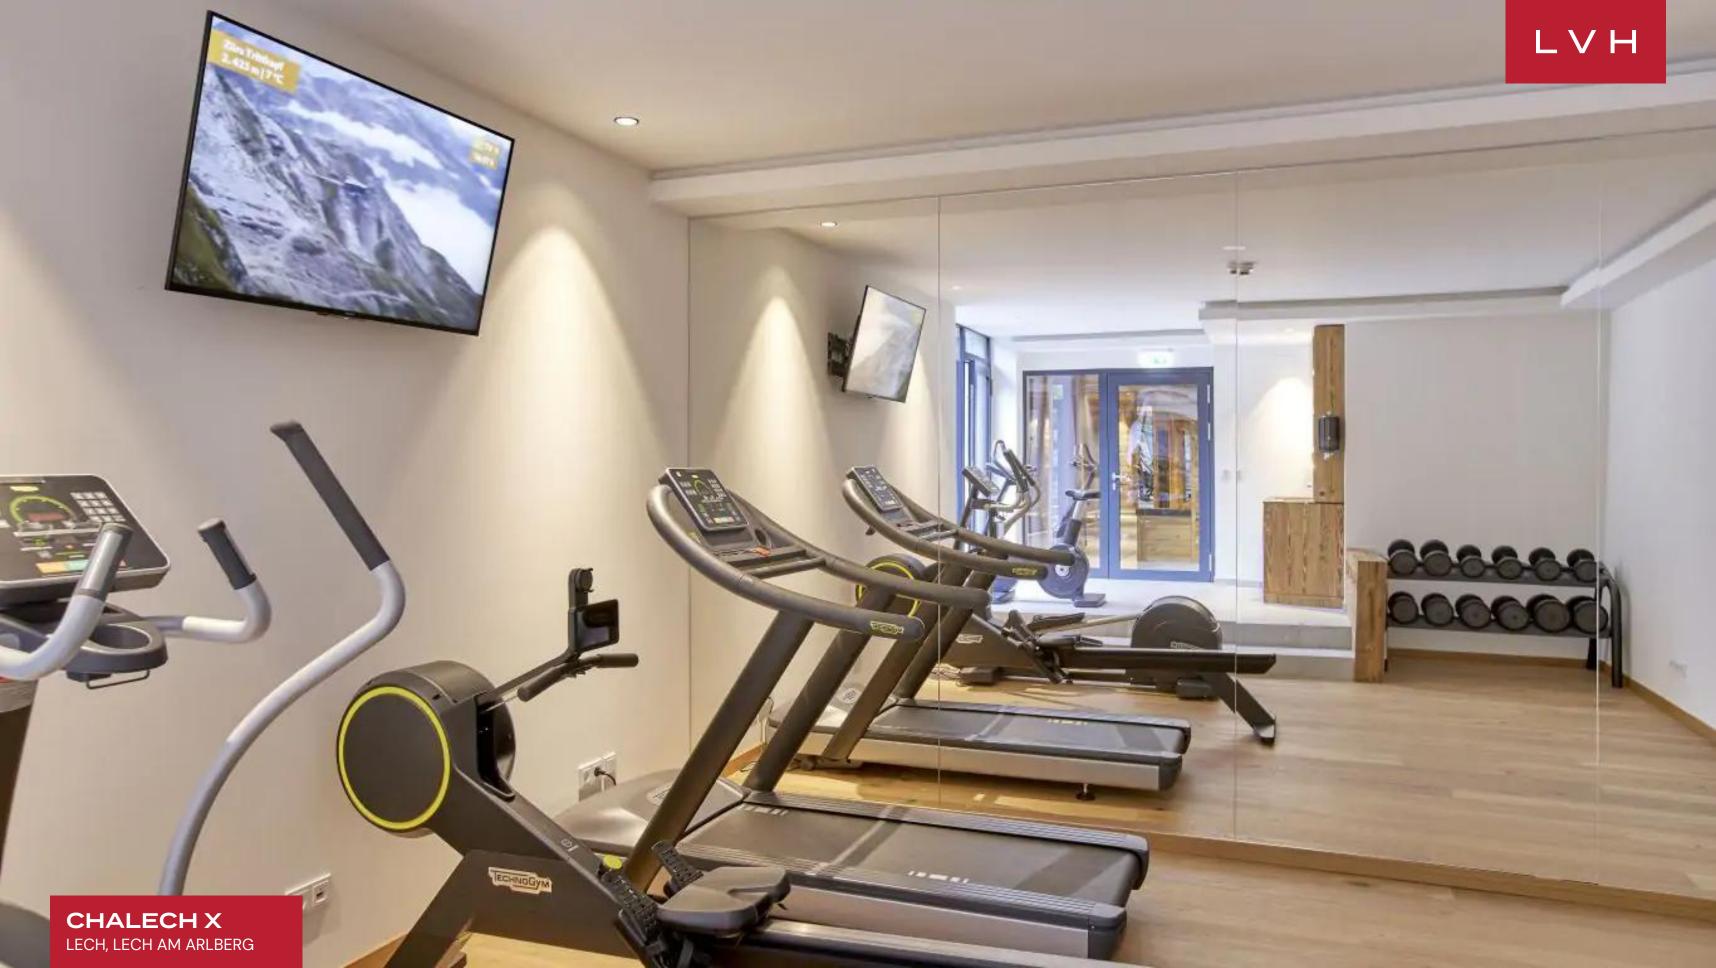

Apres-ski bodily bliss awaits with Chalech X's fantastic shared facilities, not limited to a pool, lounge, chill lounge, and hot stone room. Awe-inspiring panoramas abound from the covered terrace presenting a wonderful spot for a morning cup of coffee or an evening drink with loved ones, invigorated by the crisp Alpine air. Belonging to the most exclusive tier of Austrian luxury vacation Chalet, Chalech X leaves none impervious to its charms.