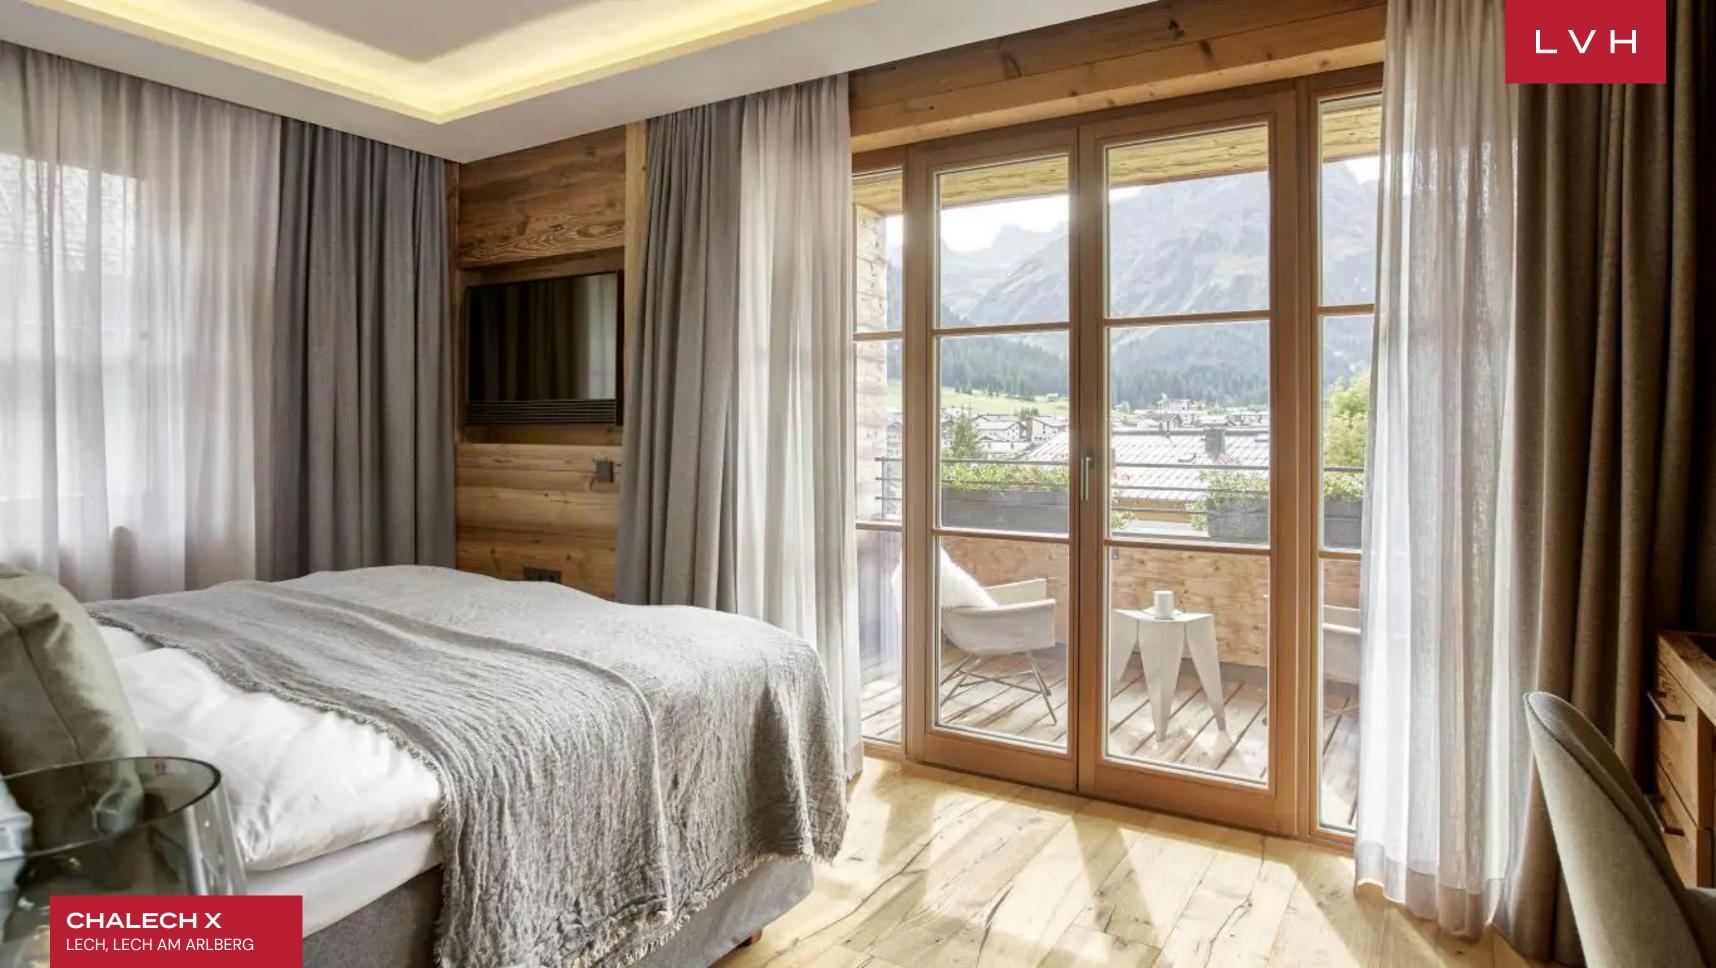

Lovely interiors fuse traditional Chalet charm with chic Scandinavian sophistication. Minimal decor and chic low-profile designer furnishings curate a fantastic apres ski venue with living, dining, and kitchen areas flowing seamlessly between one another. Sleek lines and crisp vertices sculpt vast free-flowing common areas embraced by roughhewn timbers. Floor-to-ceiling glass and ample windows impart a delectable sense of airiness to the elegant entertainment area while dousing the space with awe-inspiring mountain vistas. Ultra-modern LEd profile living curates a fantastic nocturnal ambiance well suited for impromptu get-togethers, lavish cocktail soirees, or downtime with loved ones. Equal parts cozy and sophisticated, this luxury vacation Chalet offers a winning combination of comfort, style, and luxury. A streamlined modern kitchen dazzles in chic metallic tones beckoning social spontaneity, canapes, and moments savored with a fine bottle of red. Chalech X presents six fantastic bedrooms accommodating twelve guest in utmost comfort and discretion. Elite amenities include a private cinema, champagne bar, and private spa with a sauna, steam bath, and infrared cabin.