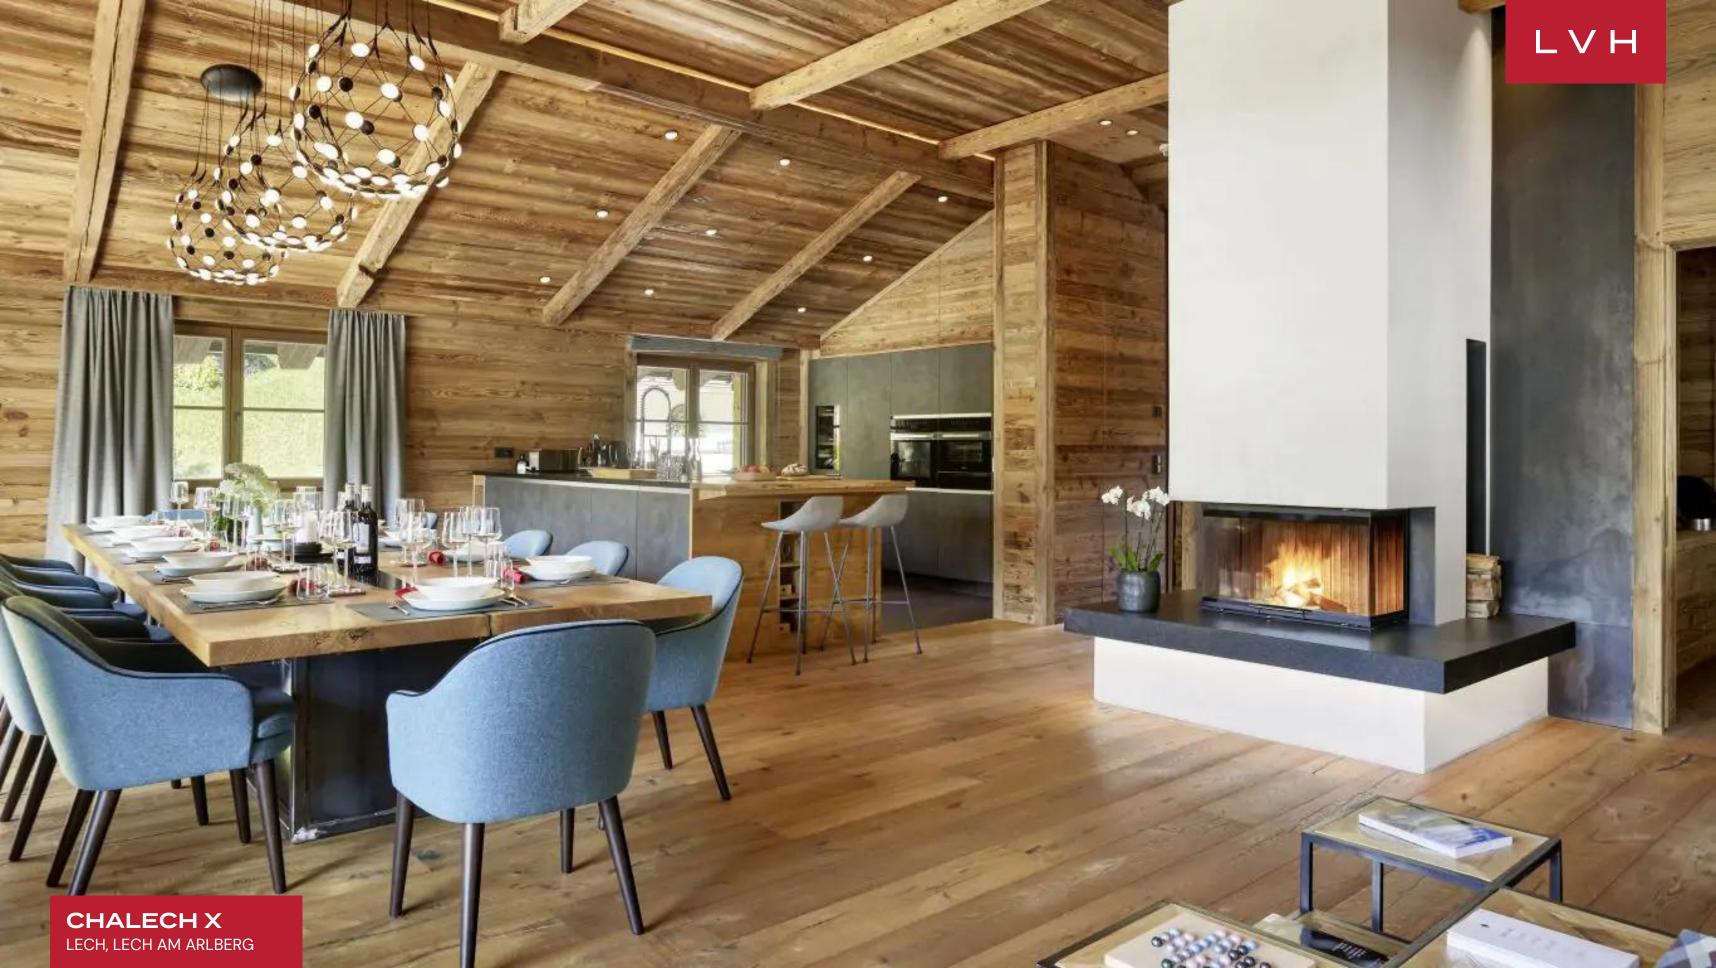

Lovely interiors fuse traditional Chalet charm with chic Scandinavian sophistication. Minimal decor and chic low-profile designer furnishings curate a fantastic apres ski venue with living, dining, and kitchen areas flowing seamlessly between one another. Sleek lines and crisp vertices sculpt vast free-flowing common areas embraced by roughhewn timbers. Floor-to-ceiling glass and ample windows impart a delectable sense of airiness to the elegant entertainment area while dousing the space with awe-inspiring mountain vistas. Ultra-modern LEd profile living curates a fantastic nocturnal ambiance well suited for impromptu get-togethers, lavish cocktail soirees, or downtime with loved ones. Equal parts cozy and sophisticated, this luxury vacation Chalet offers a winning combination of comfort, style, and luxury. A streamlined modern kitchen dazzles in chic metallic tones beckoning social spontaneity, canapes, and moments savored with a fine bottle of red. Chalech X presents six fantastic bedrooms accommodating twelve guest in utmost comfort and discretion. Elite amenities include a private cinema, champagne bar, and private spa with a sauna, steam bath, and infrared cabin.

#### INTERIOR

- Bar
- Cable, Satellite or Smart TV
- Dining Area
- Fireplace
- Hammam
- Laundry
- Private Elevator
- Sauna
- Smart Home