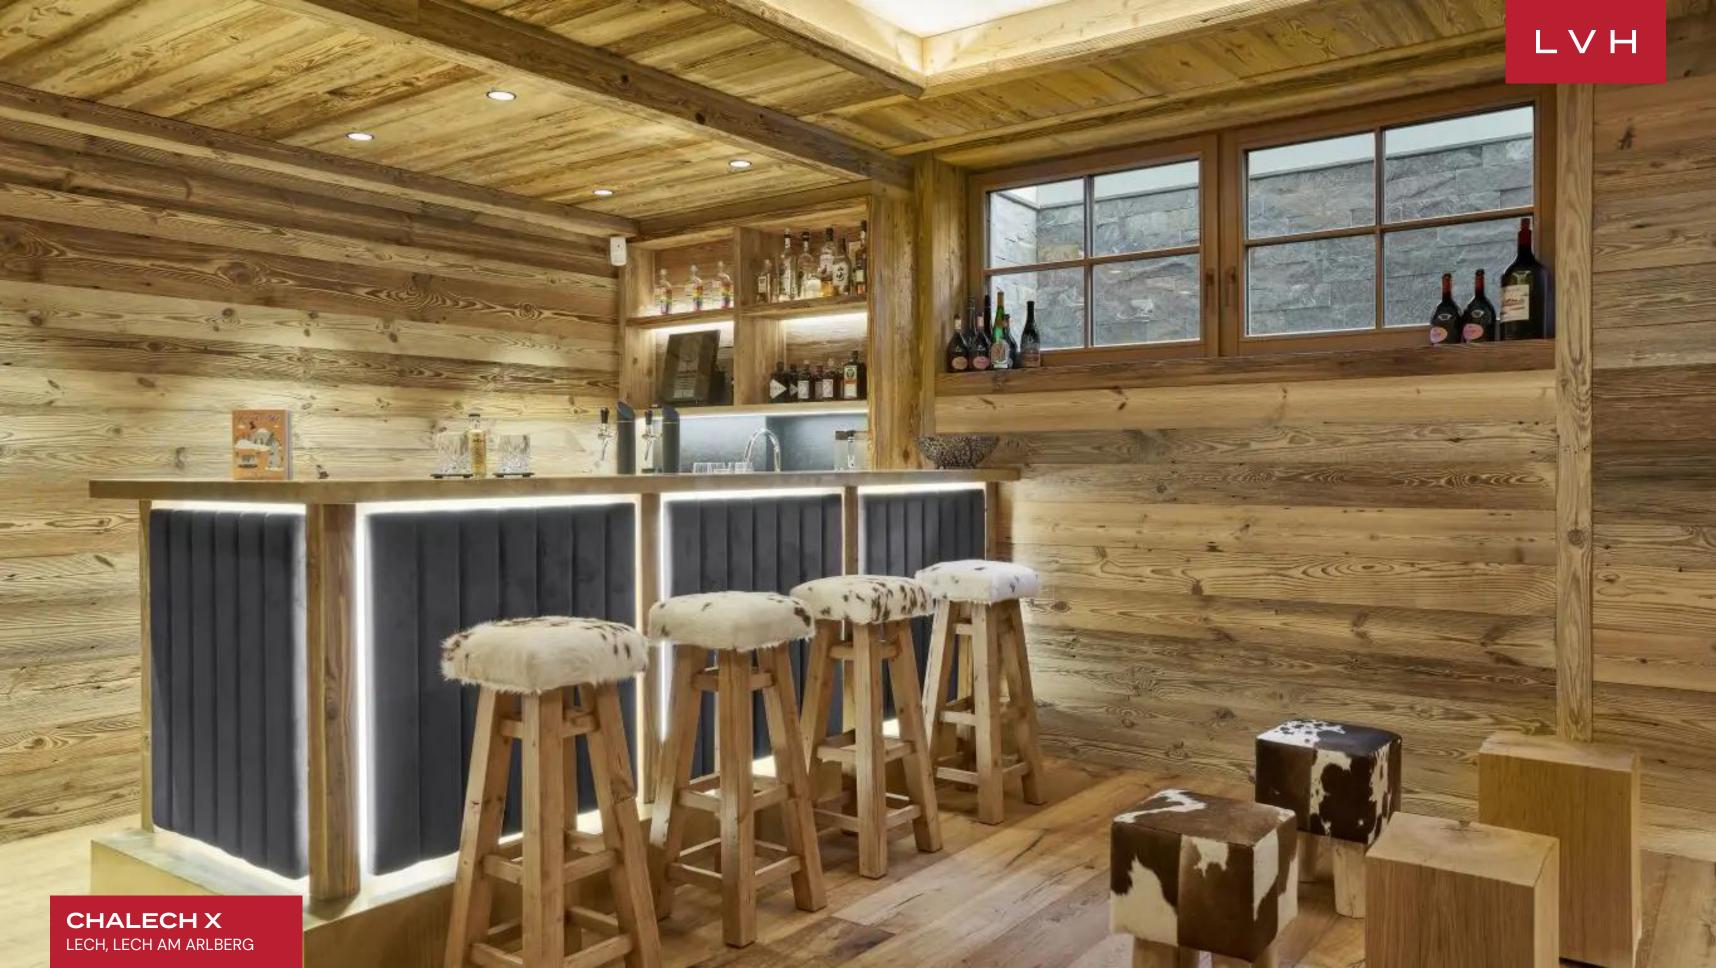

Lovely interiors fuse traditional Chalet charm with chic Scandinavian sophistication. Minimal decor and chic low-profile designer furnishings curate a fantastic apres ski venue with living, dining, and kitchen areas flowing seamlessly between one another. Sleek lines and crisp vertices sculpt vast free-flowing common areas embraced by roughhewn timbers. Floor-to-ceiling glass and ample windows impart a delectable sense of airiness to the elegant entertainment area while dousing the space with awe-inspiring mountain vistas. Ultra-modern LEd profile living curates a fantastic nocturnal ambiance well suited for impromptu get-togethers, lavish cocktail soirees, or downtime with loved ones. Equal parts cozy and sophisticated, this luxury vacation Chalet offers a winning combination of comfort, style, and luxury. A streamlined modern kitchen dazzles in chic metallic tones beckoning social spontaneity, canapes, and moments savored with a fine bottle of red. Chalech X presents six fantastic bedrooms accommodating twelve guest in utmost comfort and discretion. Elite amenities include a private cinema, champagne bar, and private spa with a sauna, steam bath, and infrared cabin.

#### INTERIOR

- Bar
- Cable, Satellite or Smart TV
- Dining Area
- Fireplace
- Hammam
- Laundry
- Private Elevator
- Sauna
- Smart Home