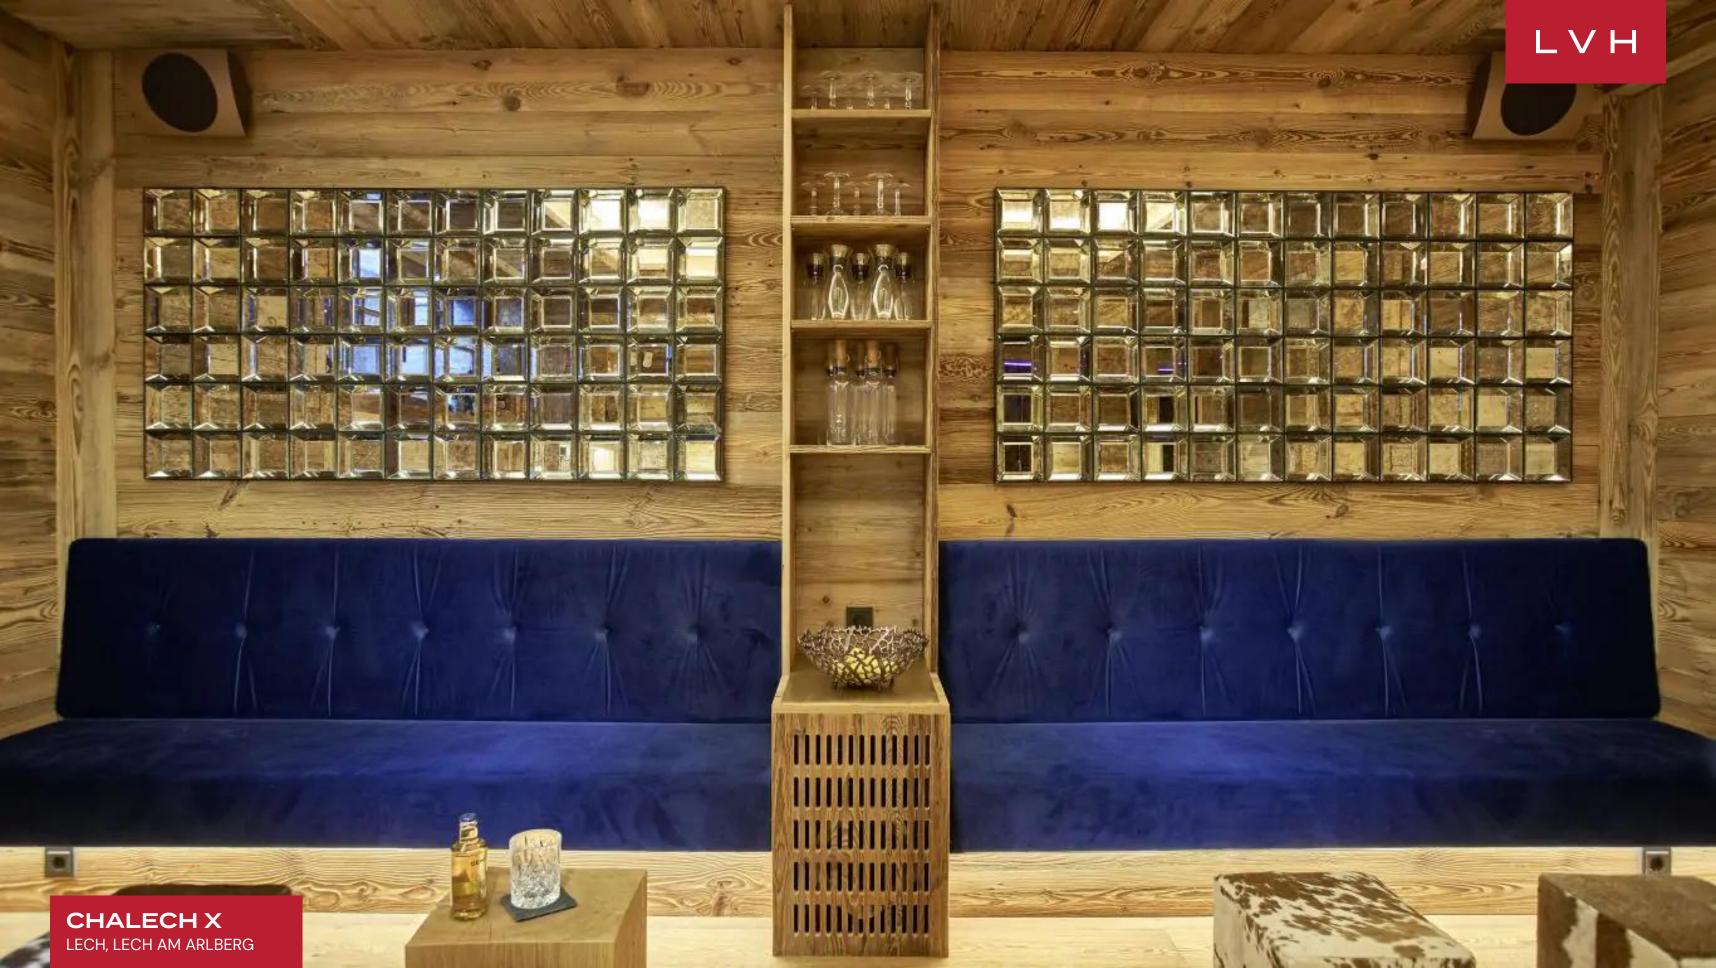

Lovely interiors fuse traditional Chalet charm with chic Scandinavian sophistication. Minimal decor and chic low-profile designer furnishings curate a fantastic apres ski venue with living, dining, and kitchen areas flowing seamlessly between one another. Sleek lines and crisp vertices sculpt vast free-flowing common areas embraced by roughhewn timbers. Floor-to-ceiling glass and ample windows impart a delectable sense of airiness to the elegant entertainment area while dousing the space with awe-inspiring mountain vistas. Ultra-modern LEd profile living curates a fantastic nocturnal ambiance well suited for impromptu get-togethers, lavish cocktail soirees, or downtime with loved ones. Equal parts cozy and sophisticated, this luxury vacation Chalet offers a winning combination of comfort, style, and luxury. A streamlined modern kitchen dazzles in chic metallic tones beckoning social spontaneity, canapes, and moments savored with a fine bottle of red. Chalech X presents six fantastic bedrooms accommodating twelve guest in utmost comfort and discretion. Elite amenities include a private cinema, champagne bar, and private spa with a sauna, steam bath, and infrared cabin.

Apres-ski bodily bliss awaits with Chalech X's fantastic shared facilities, not limited to a pool, lounge, chill lounge, and hot stone room. Awe-inspiring panoramas abound from the covered terrace presenting a wonderful spot for a morning cup of coffee or an evening drink with loved ones, invigorated by the crisp Alpine air. Belonging to the most exclusive tier of Austrian luxury vacation Chalet, Chalech X leaves none impervious to its charms.