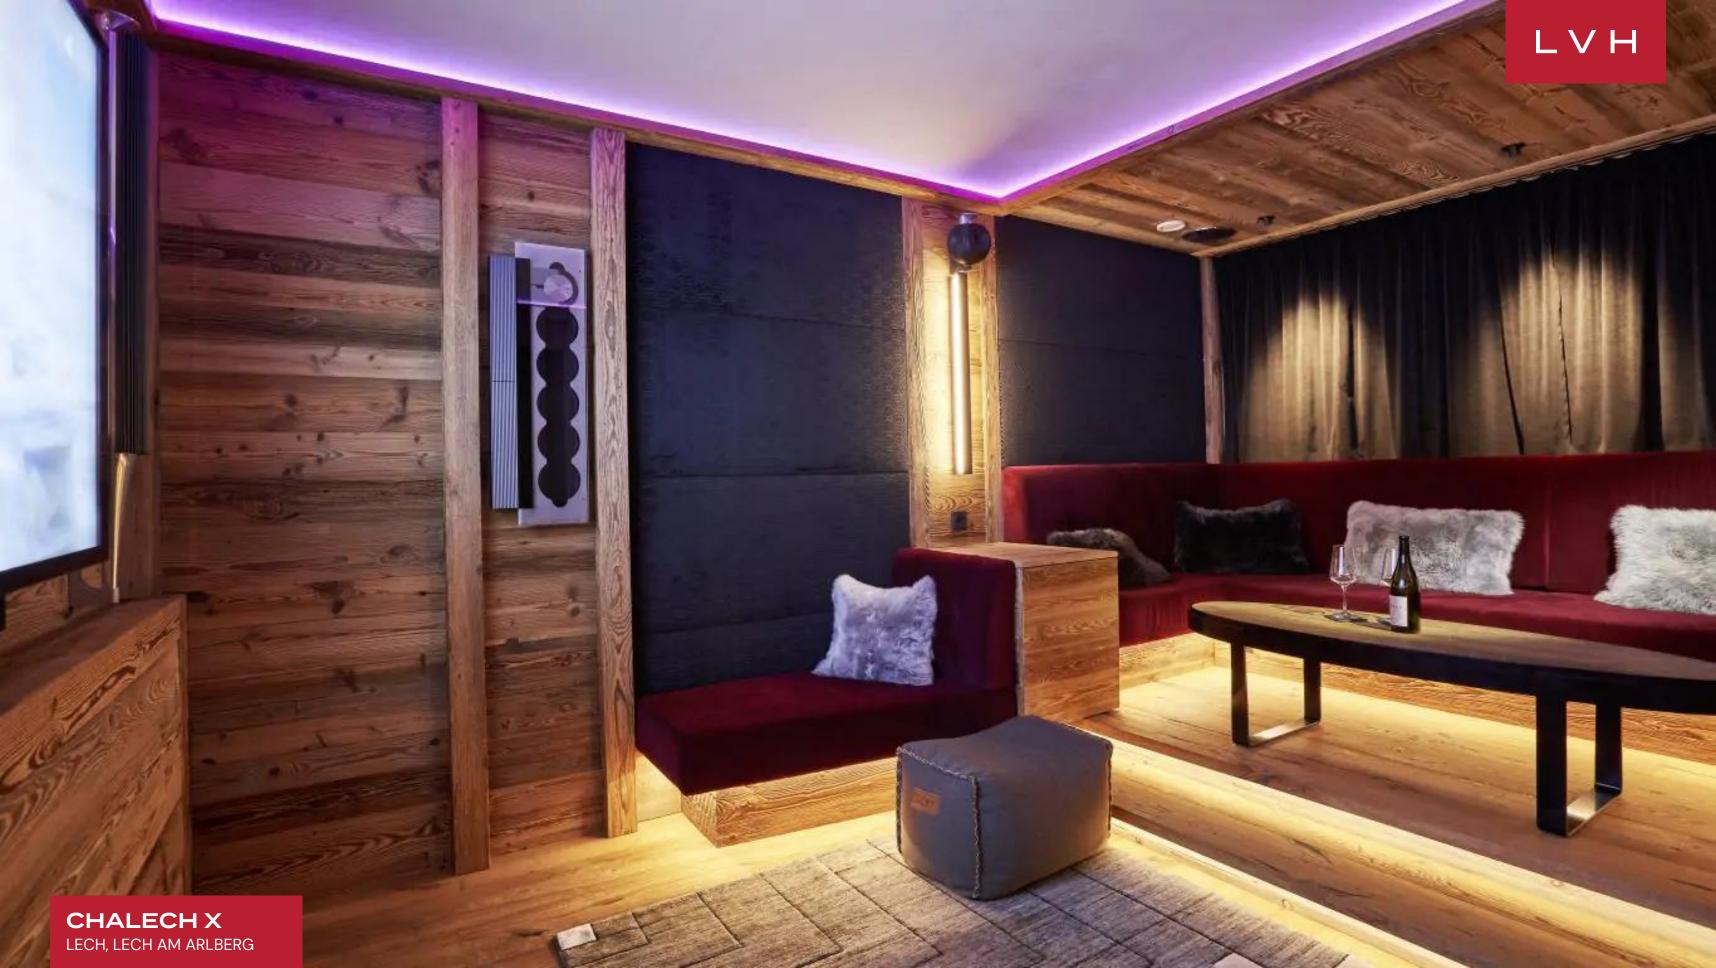

Lovely interiors fuse traditional Chalet charm with chic Scandinavian sophistication. Minimal decor and chic low-profile designer furnishings curate a fantastic apres ski venue with living, dining, and kitchen areas flowing seamlessly between one another. Sleek lines and crisp vertices sculpt vast free-flowing common areas embraced by roughhewn timbers. Floor-to-ceiling glass and ample windows impart a delectable sense of airiness to the elegant entertainment area while dousing the space with awe-inspiring mountain vistas. Ultra-modern LEd profile living curates a fantastic nocturnal ambiance well suited for impromptu get-togethers, lavish cocktail soirees, or downtime with loved ones. Equal parts cozy and sophisticated, this luxury vacation Chalet offers a winning combination of comfort, style, and luxury. A streamlined modern kitchen dazzles in chic metallic tones beckoning social spontaneity, canapes, and moments savored with a fine bottle of red. Chalech X presents six fantastic bedrooms accommodating twelve guest in utmost comfort and discretion. Elite amenities include a private cinema, champagne bar, and private spa with a sauna, steam bath, and infrared cabin.