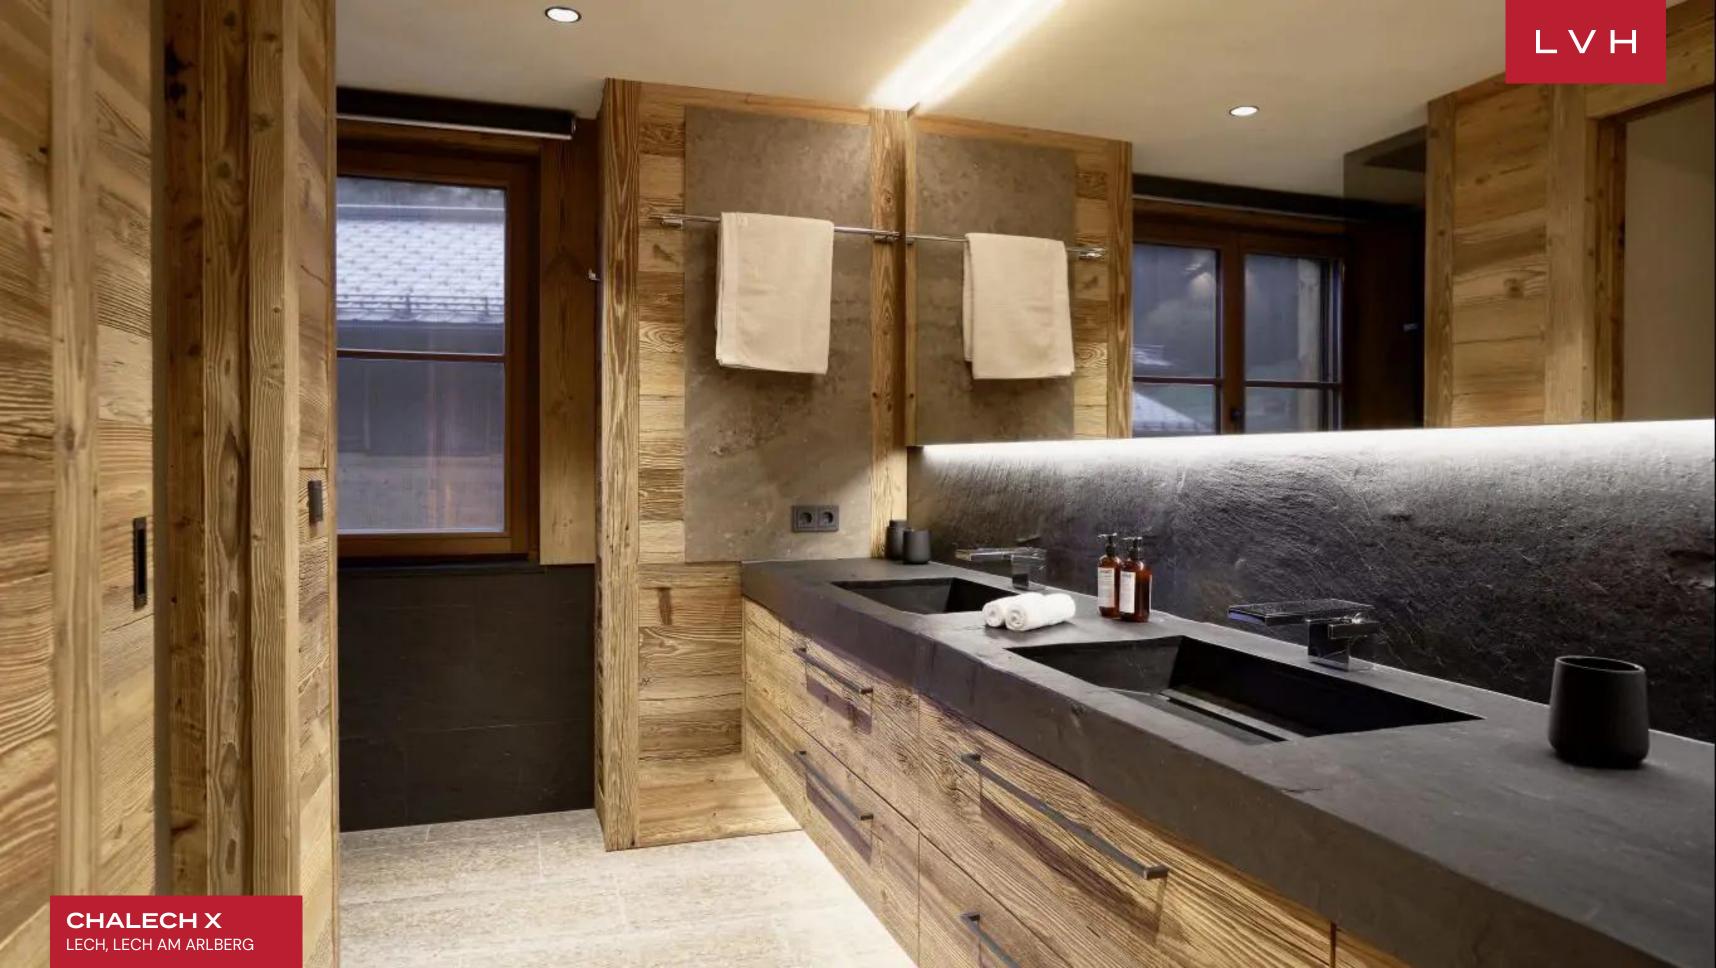

Lovely interiors fuse traditional Chalet charm with chic Scandinavian sophistication. Minimal decor and chic low-profile designer furnishings curate a fantastic apres ski venue with living, dining, and kitchen areas flowing seamlessly between one another. Sleek lines and crisp vertices sculpt vast free-flowing common areas embraced by roughhewn timbers. Floor-to-ceiling glass and ample windows impart a delectable sense of airiness to the elegant entertainment area while dousing the space with awe-inspiring mountain vistas. Ultra-modern LEd profile living curates a fantastic nocturnal ambiance well suited for impromptu get-togethers, lavish cocktail soirees, or downtime with loved ones. Equal parts cozy and sophisticated, this luxury vacation Chalet offers a winning combination of comfort, style, and luxury. A streamlined modern kitchen dazzles in chic metallic tones beckoning social spontaneity, canapes, and moments savored with a fine bottle of red. Chalech X presents six fantastic bedrooms accommodating twelve guest in utmost comfort and discretion. Elite amenities include a private cinema, champagne bar, and private spa with a sauna, steam bath, and infrared cabin.

#### INTERIOR

- Bar
- Cable, Satellite or Smart TV
- Dining Area
- Fireplace
- Hammam
- Laundry
- Private Elevator
- Sauna
- Smart Home