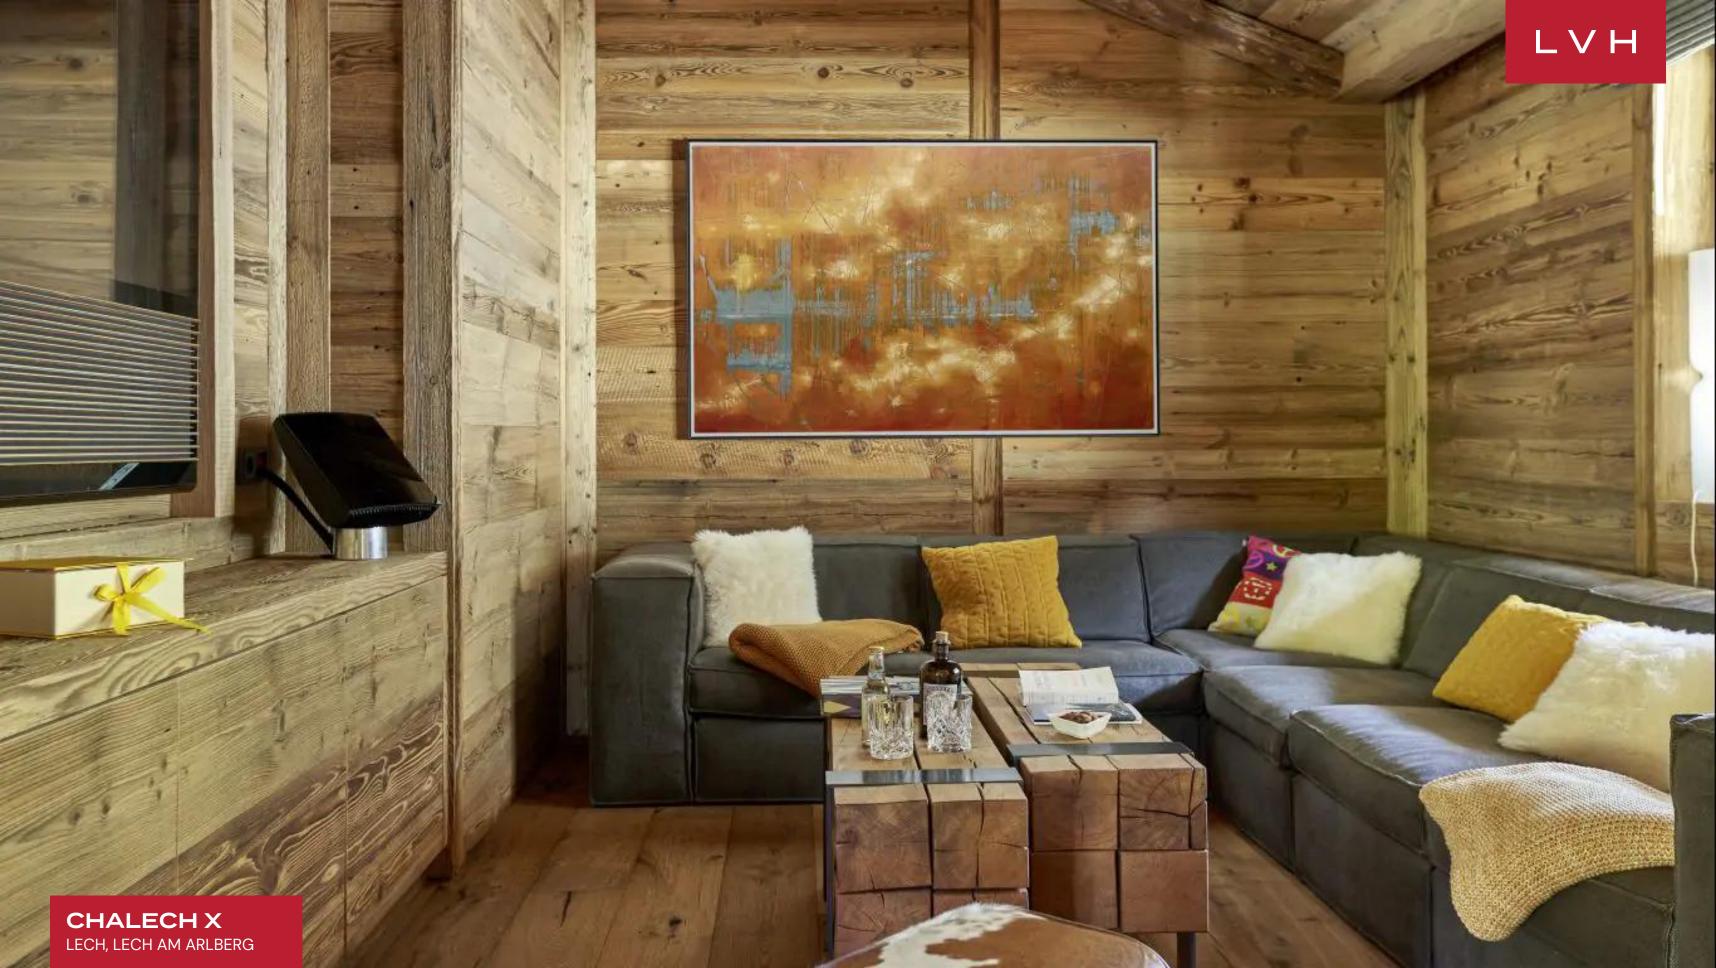

Lovely interiors fuse traditional Chalet charm with chic Scandinavian sophistication. Minimal decor and chic low-profile designer furnishings curate a fantastic apres ski venue with living, dining, and kitchen areas flowing seamlessly between one another. Sleek lines and crisp vertices sculpt vast free-flowing common areas embraced by roughhewn timbers. Floor-to-ceiling glass and ample windows impart a delectable sense of airiness to the elegant entertainment area while dousing the space with awe-inspiring mountain vistas. Ultra-modern LEd profile living curates a fantastic nocturnal ambiance well suited for impromptu get-togethers, lavish cocktail soirees, or downtime with loved ones. Equal parts cozy and sophisticated, this luxury vacation Chalet offers a winning combination of comfort, style, and luxury. A streamlined modern kitchen dazzles in chic metallic tones beckoning social spontaneity, canapes, and moments savored with a fine bottle of red. Chalech X presents six fantastic bedrooms accommodating twelve guest in utmost comfort and discretion. Elite amenities include a private cinema, champagne bar, and private spa with a sauna, steam bath, and infrared cabin.

#### INTERIOR

- Bar
- Cable, Satellite or Smart TV
- Dining Area
- Fireplace
- Hammam
- Laundry
- Private Elevator
- Sauna
- Smart Home