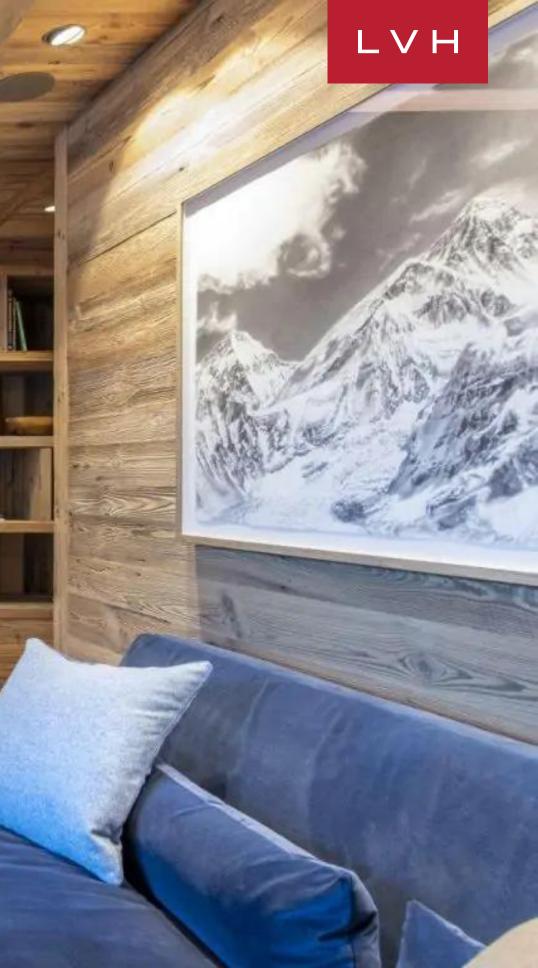

Contemporary precision meets Alpine tradition with outstanding results across a highly intuitive, free-flowing floor plan. This Lech luxury vacation Chalet convenes around the gorgeous open-plan living space on the top floor. Stunning timbers wrap around a vast and voluminous common area, wrapping the guest in warm earth hues. Sleek LED profile underscores loadbearing beams delivering a cosmopolitan yet cozy nocturnal ambiance. A lovely industrial-style drop-down fireplace offers an innovative space division while retaining free flow between the opulent lounge and chic ten-seat formal dining area. Deep cobalt blue upholstery drapes the ultra-plush designer furnishings imbuing a cosmopolitan edge to the traditional mountain architecture, while life-sized stuffed sheep garnish the seating arrangement with a playful pastoral inflection. Chalech S delivers a highly versatile and refined space well suited for intimate moments with loved ones or impromptu apres-ski cocktails. Six sumptuous bedrooms offer fantastic lodging for up to ten guests, rounding off a prestigious getaway for families or groups of friends. Top-notch amenities of this Lech luxury vacation Chalet include world-class spa facilities that include a sauna hammam and relaxation area.