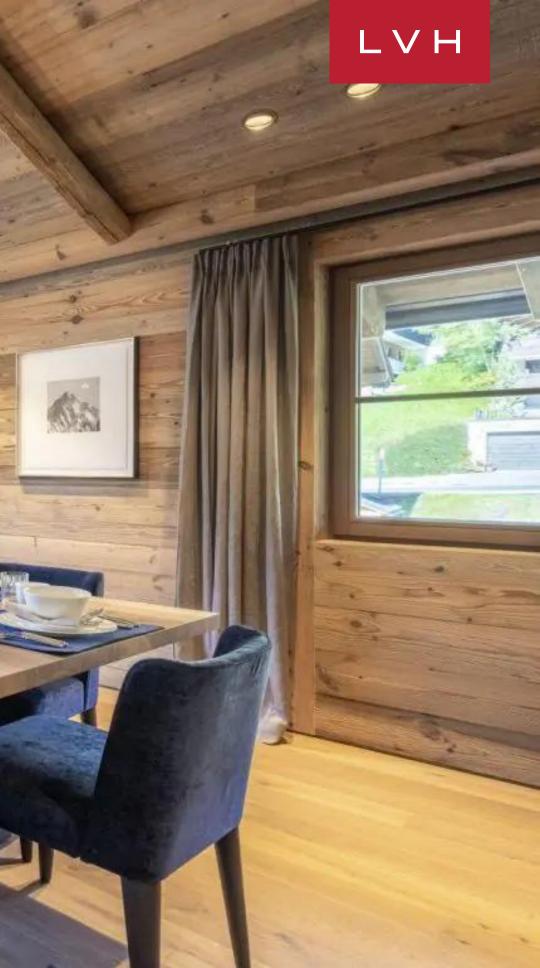

Contemporary precision meets Alpine tradition with outstanding results across a highly intuitive, free-flowing floor plan. This Lech luxury vacation Chalet convenes around the gorgeous open-plan living space on the top floor. Stunning timbers wrap around a vast and voluminous common area, wrapping the guest in warm earth hues. Sleek LED profile underscores loadbearing beams delivering a cosmopolitan yet cozy nocturnal ambiance. A lovely industrial-style drop-down fireplace offers an innovative space division while retaining free flow between the opulent lounge and chic ten-seat formal dining area. Deep cobalt blue upholstery drapes the ultra-plush designer furnishings imbuing a cosmopolitan edge to the traditional mountain architecture, while life-sized stuffed sheep garnish the seating arrangement with a playful pastoral inflection. Chalech S delivers a highly versatile and refined space well suited for intimate moments with loved ones or impromptu apres-ski cocktails. Six sumptuous bedrooms offer fantastic lodging for up to ten guests, rounding off a prestigious getaway for families or groups of friends. Top-notch amenities of this Lech luxury vacation Chalet include world-class spa facilities that include a sauna hammam and relaxation area.

Navigate to the ultra-svelte sliding glass doors from the upper floor and revel in the fantastic village and Alpine panoramas from the comfort of the balcony. Guests of Chalech S are offered access to world-class shared facilities not limited to a swimming pool, tepidarium, gym, and spa. An exceptional Austrian Alpine Chalet rental awaits, sure to impress the most discerning luxury adventurer.