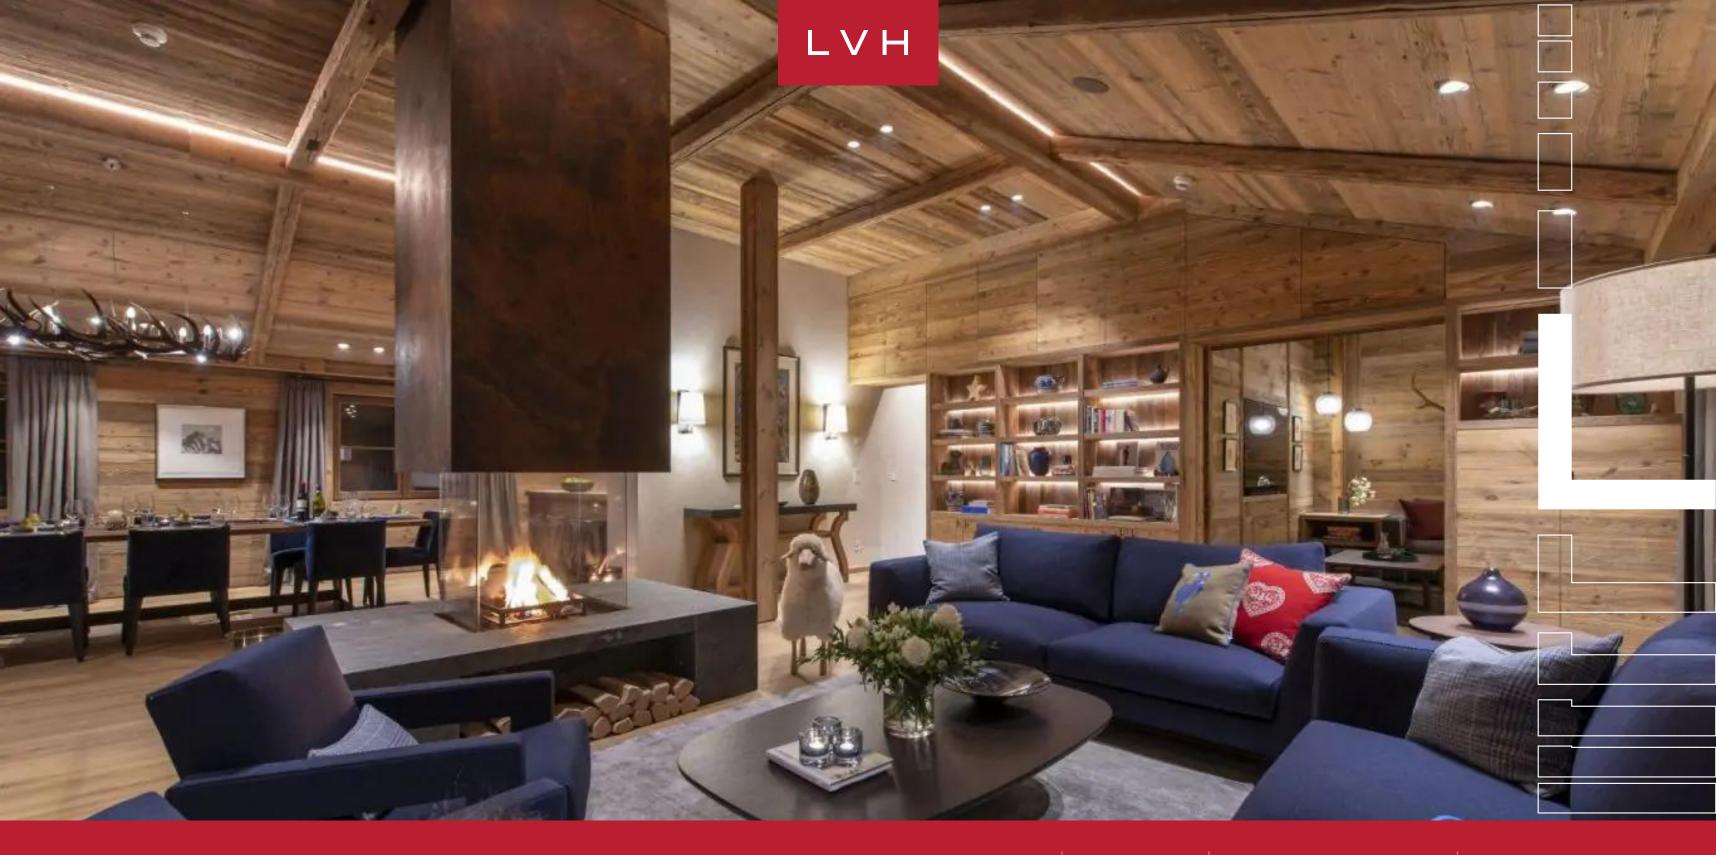

## CHALECH S

 $L \vee H$ 

#### LECH, LECH AM ARLBERG

Chalech S presents an outstanding vision of Austrian Alpine luxury. Belonging to Lech's most exciting new developments, this revered vacation rental delivers exceptional design, world-class amenities, and privileged access to the Schlosskopfe piste and the center of Lech. An idyllic getaway for those seeking reconnection with the elements or headfirst immersion into mountain-bound exhilaration, Chalech S delights far and wide.

Contemporary precision meets Alpine tradition with outstanding results across a highly intuitive, free-flowing floor plan. This Lech luxury vacation Chalet convenes around the gorgeous open-plan living space on the top floor. Stunning timbers wrap around a vast and voluminous common area, wrapping the guest in warm earth hues. Sleek LED profile underscores loadbearing beams delivering a cosmopolitan yet cozy nocturnal ambiance. A lovely industrial-style drop-down fireplace offers an innovative space division while retaining free flow between the opulent lounge and chic ten-seat formal dining area. Deep cobalt blue upholstery drapes the ultra-plush designer furnishings imbuing a cosmopolitan edge to the traditional mountain architecture, while life-sized stuffed sheep garnish the seating arrangement with a playful pastoral inflection. Chalech S delivers a highly versatile and refined space well suited for intimate moments with loved ones or impromptu apres-ski cocktails. Six sumptuous bedrooms offer fantastic lodging for up to ten guests, rounding off a prestigious getaway for families or groups of friends. Top-notch amenities of this Lech luxury vacation Chalet include world-class spa facilities that include a sauna hammam and relaxation area.