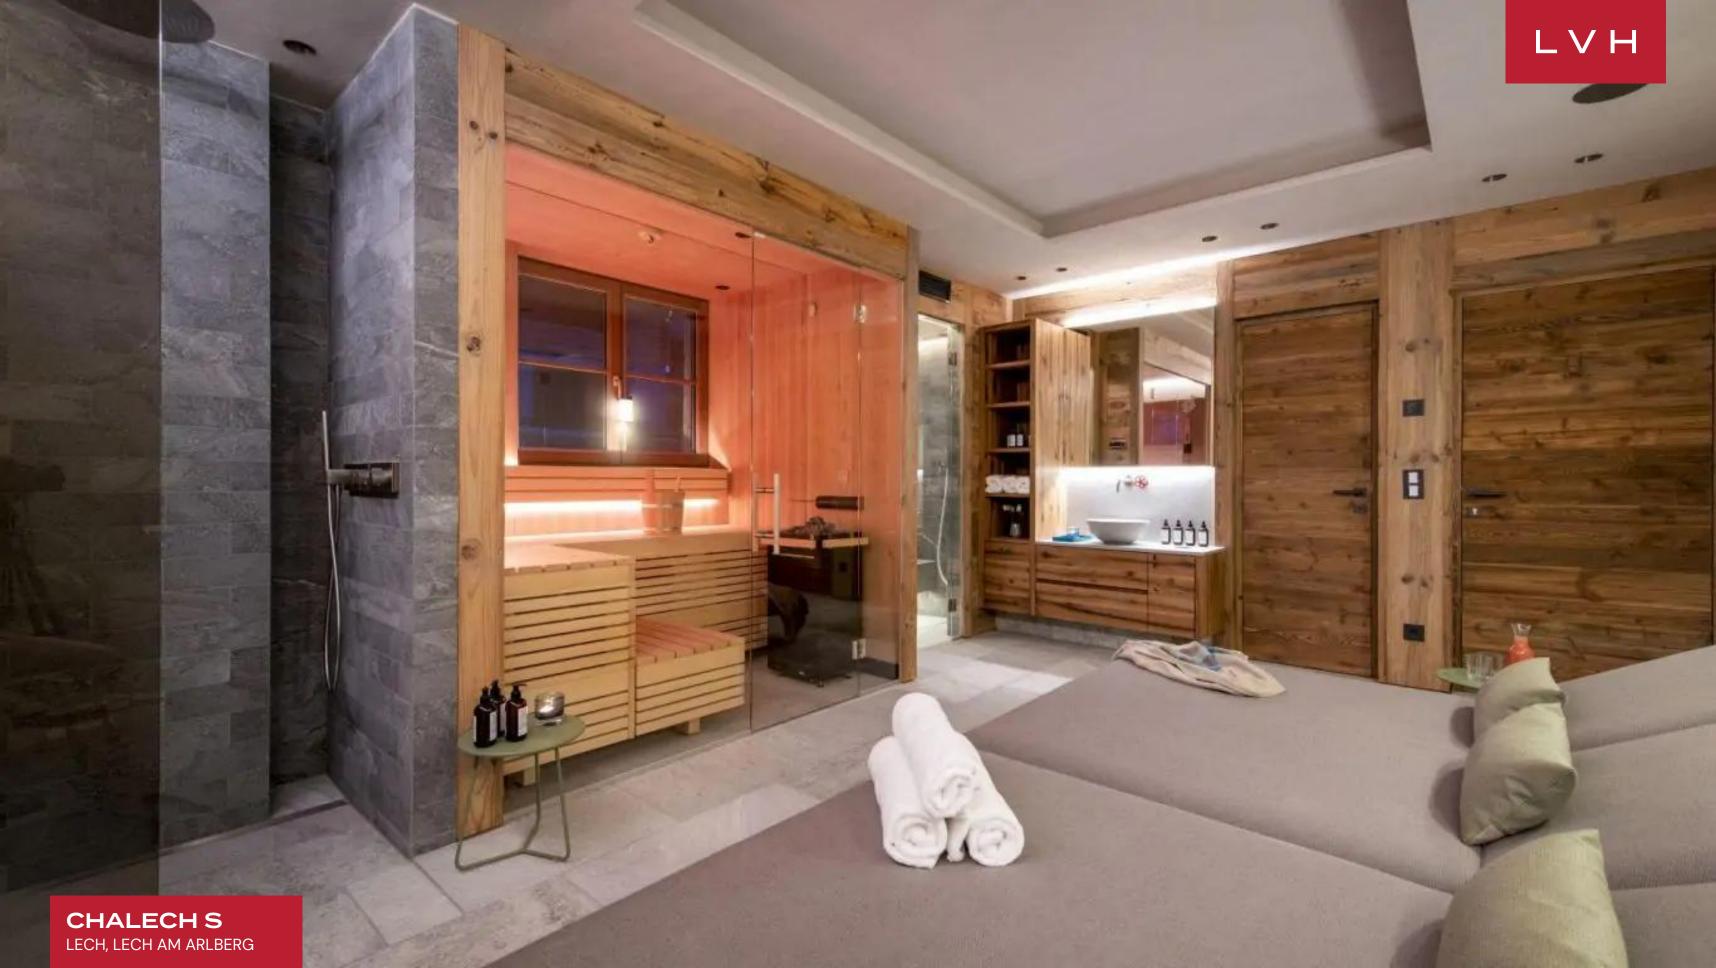

Contemporary precision meets Alpine tradition with outstanding results across a highly intuitive, free-flowing floor plan. This Lech luxury vacation Chalet convenes around the gorgeous open-plan living space on the top floor. Stunning timbers wrap around a vast and voluminous common area, wrapping the guest in warm earth hues. Sleek LED profile underscores loadbearing beams delivering a cosmopolitan yet cozy nocturnal ambiance. A lovely industrial-style drop-down fireplace offers an innovative space division while retaining free flow between the opulent lounge and chic ten-seat formal dining area. Deep cobalt blue upholstery drapes the ultra-plush designer furnishings imbuing a cosmopolitan edge to the traditional mountain architecture, while life-sized stuffed sheep garnish the seating arrangement with a playful pastoral inflection. Chalech S delivers a highly versatile and refined space well suited for intimate moments with loved ones or impromptu apres-ski cocktails. Six sumptuous bedrooms offer fantastic lodging for up to ten guests, rounding off a prestigious getaway for families or groups of friends. Top-notch amenities of this Lech luxury vacation Chalet include world-class spa facilities that include a sauna hammam and relaxation area.