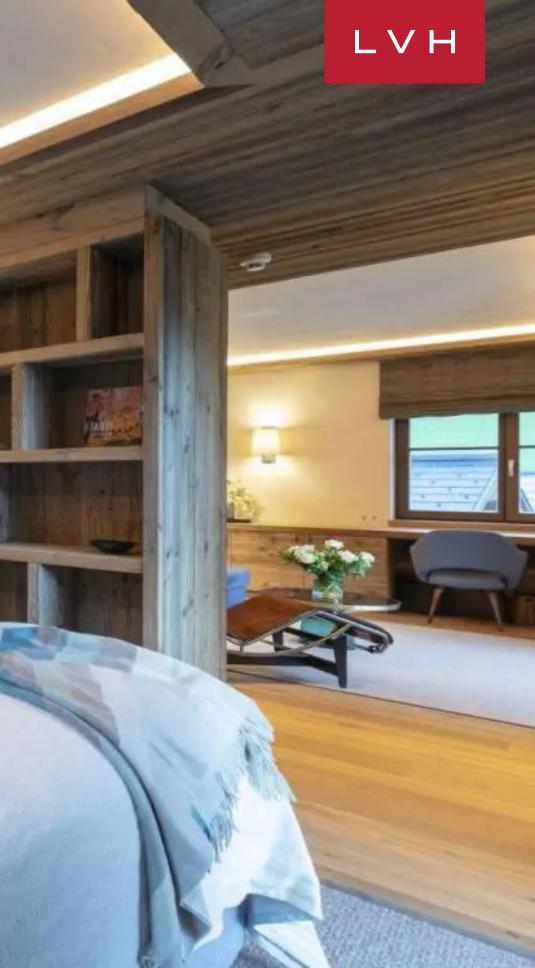

Contemporary precision meets Alpine tradition with outstanding results across a highly intuitive, free-flowing floor plan. This Lech luxury vacation Chalet convenes around the gorgeous open-plan living space on the top floor. Stunning timbers wrap around a vast and voluminous common area, wrapping the guest in warm earth hues. Sleek LED profile underscores loadbearing beams delivering a cosmopolitan yet cozy nocturnal ambiance. A lovely industrial-style drop-down fireplace offers an innovative space division while retaining free flow between the opulent lounge and chic ten-seat formal dining area. Deep cobalt blue upholstery drapes the ultra-plush designer furnishings imbuing a cosmopolitan edge to the traditional mountain architecture, while life-sized stuffed sheep garnish the seating arrangement with a playful pastoral inflection. Chalech S delivers a highly versatile and refined space well suited for intimate moments with loved ones or impromptu apres-ski cocktails. Six sumptuous bedrooms offer fantastic lodging for up to ten guests, rounding off a prestigious getaway for families or groups of friends. Top-notch amenities of this Lech luxury vacation Chalet include world-class spa facilities that include a sauna hammam and relaxation area.

Navigate to the ultra-svelte sliding glass doors from the upper floor and revel in the fantastic village and Alpine panoramas from the comfort of the balcony. Guests of Chalech S are offered access to world-class shared facilities not limited to a swimming pool, tepidarium, gym, and spa. An exceptional Austrian Alpine Chalet rental awaits, sure to impress the most discerning luxury adventurer.