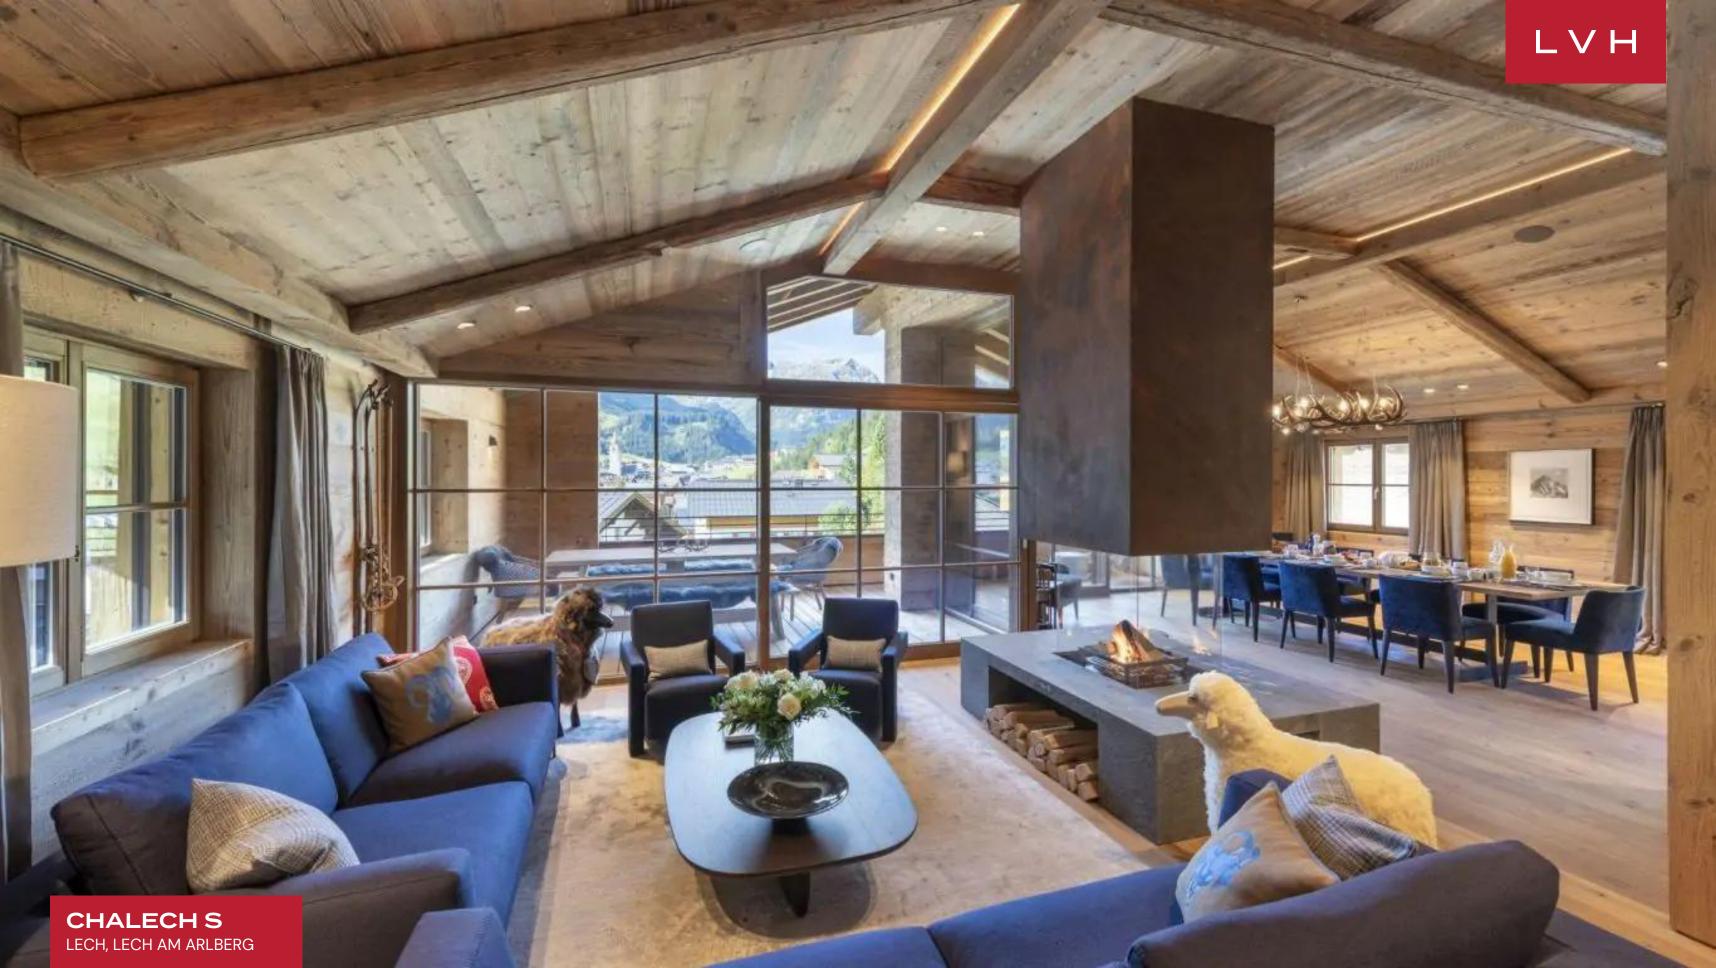

CHALECH S LECH, LECH AM ARLBERG, AUSTRIA

#### LECH, LECH AM ARLBERG

Chalech S presents an outstanding vision of Austrian Alpine luxury. Belonging to Lech's most exciting new developments, this revered vacation rental delivers exceptional design, world-class amenities, and privileged access to the Schlosskopfe piste and the center of Lech. An idyllic getaway for those seeking reconnection with the elements or headfirst immersion into mountain-bound exhilaration, Chalech S delights far and wide.

Contemporary precision meets Alpine tradition with outstanding results across a highly intuitive, free-flowing floor plan. This Lech luxury vacation Chalet convenes around the gorgeous open-plan living space on the top floor. Stunning timbers wrap around a vast and voluminous common area, wrapping the guest in warm earth hues. Sleek LED profile underscores loadbearing beams delivering a cosmopolitan yet cozy nocturnal ambiance. A lovely industrial-style drop-down fireplace offers an innovative space division while retaining free flow between the opulent lounge and chic ten-seat formal dining area. Deep cobalt blue upholstery drapes the ultra-plush designer furnishings imbuing a cosmopolitan edge to the traditional mountain architecture, while life-sized stuffed sheep garnish the seating arrangement with a playful pastoral inflection. Chalech S delivers a highly versatile and refined space well suited for intimate moments with loved ones or impromptu apres-ski cocktails. Six sumptuous bedrooms offer fantastic lodging for up to ten guests, rounding off a prestigious getaway for families or groups of friends. Top-notch amenities of this Lech luxury vacation Chalet include world-class spa facilities that include a sauna hammam and relaxation area.