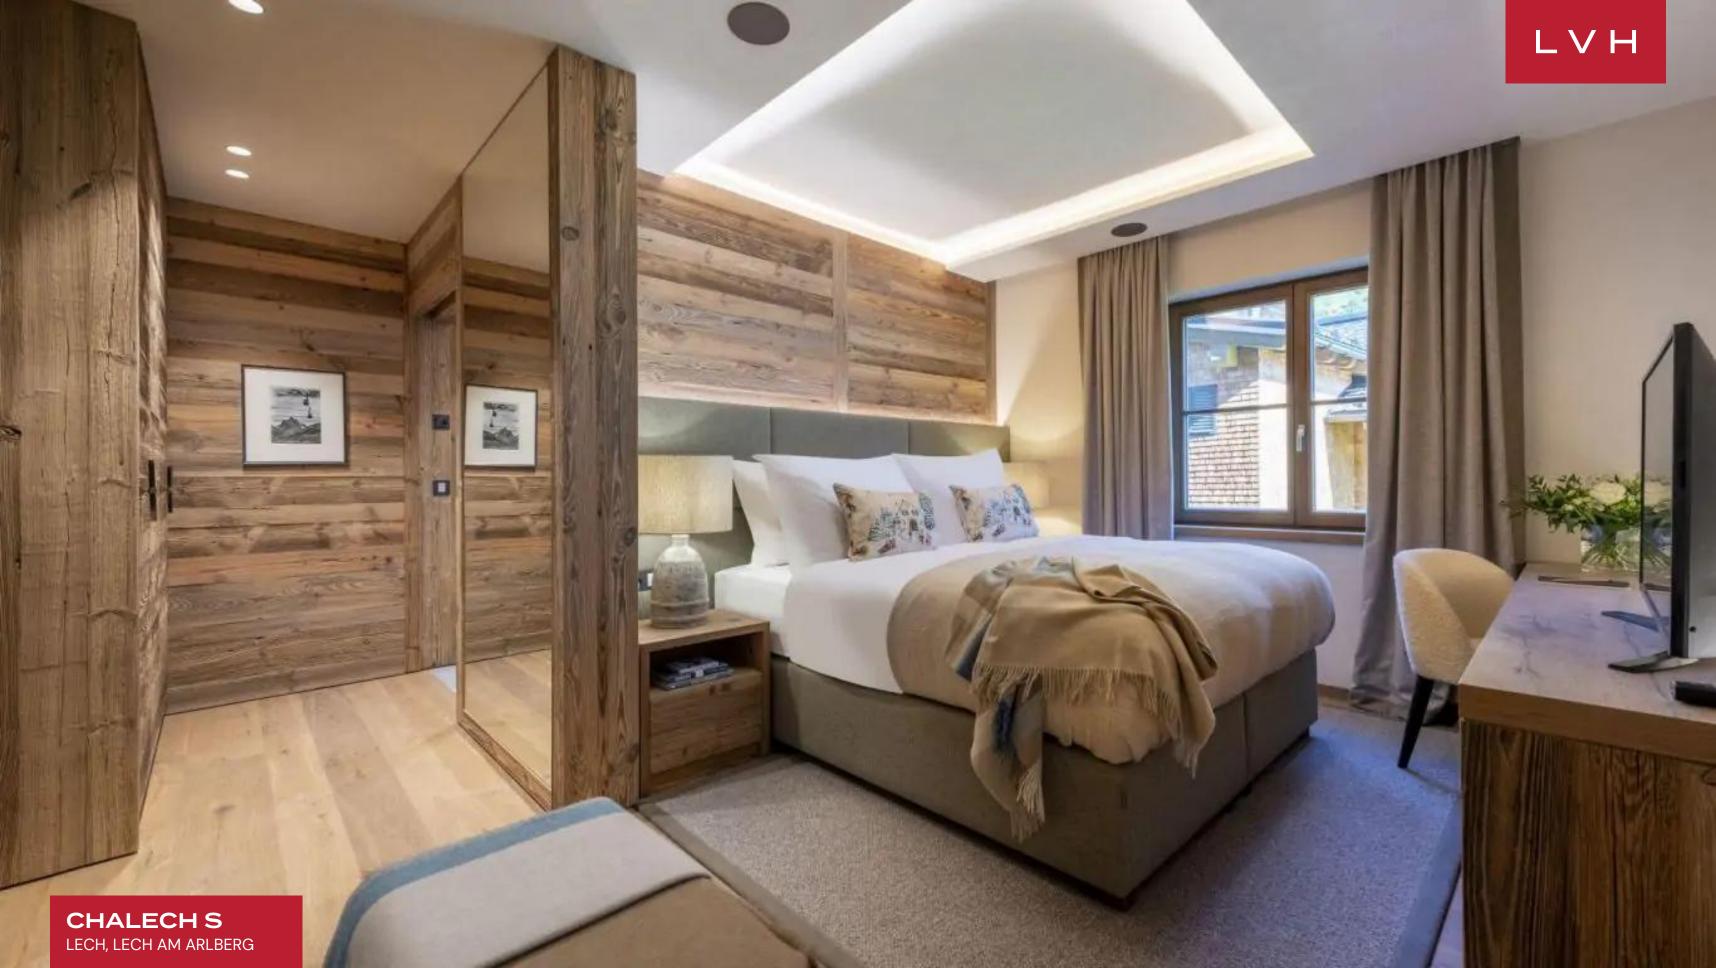

Contemporary precision meets Alpine tradition with outstanding results across a highly intuitive, free-flowing floor plan. This Lech luxury vacation Chalet convenes around the gorgeous open-plan living space on the top floor. Stunning timbers wrap around a vast and voluminous common area, wrapping the guest in warm earth hues. Sleek LED profile underscores loadbearing beams delivering a cosmopolitan yet cozy nocturnal ambiance. A lovely industrial-style drop-down fireplace offers an innovative space division while retaining free flow between the opulent lounge and chic ten-seat formal dining area. Deep cobalt blue upholstery drapes the ultra-plush designer furnishings imbuing a cosmopolitan edge to the traditional mountain architecture, while life-sized stuffed sheep garnish the seating arrangement with a playful pastoral inflection. Chalech S delivers a highly versatile and refined space well suited for intimate moments with loved ones or impromptu apres-ski cocktails. Six sumptuous bedrooms offer fantastic lodging for up to ten guests, rounding off a prestigious getaway for families or groups of friends. Top-notch amenities of this Lech luxury vacation Chalet include world-class spa facilities that include a sauna hammam and relaxation area.

#### INTERIOR

- Cable, Satellite or Smart TV
- Dining Area
- Fireplace
- Hammam
- Laundry
- Private Elevator
- Sauna
- Sound System
- Spa Lounge