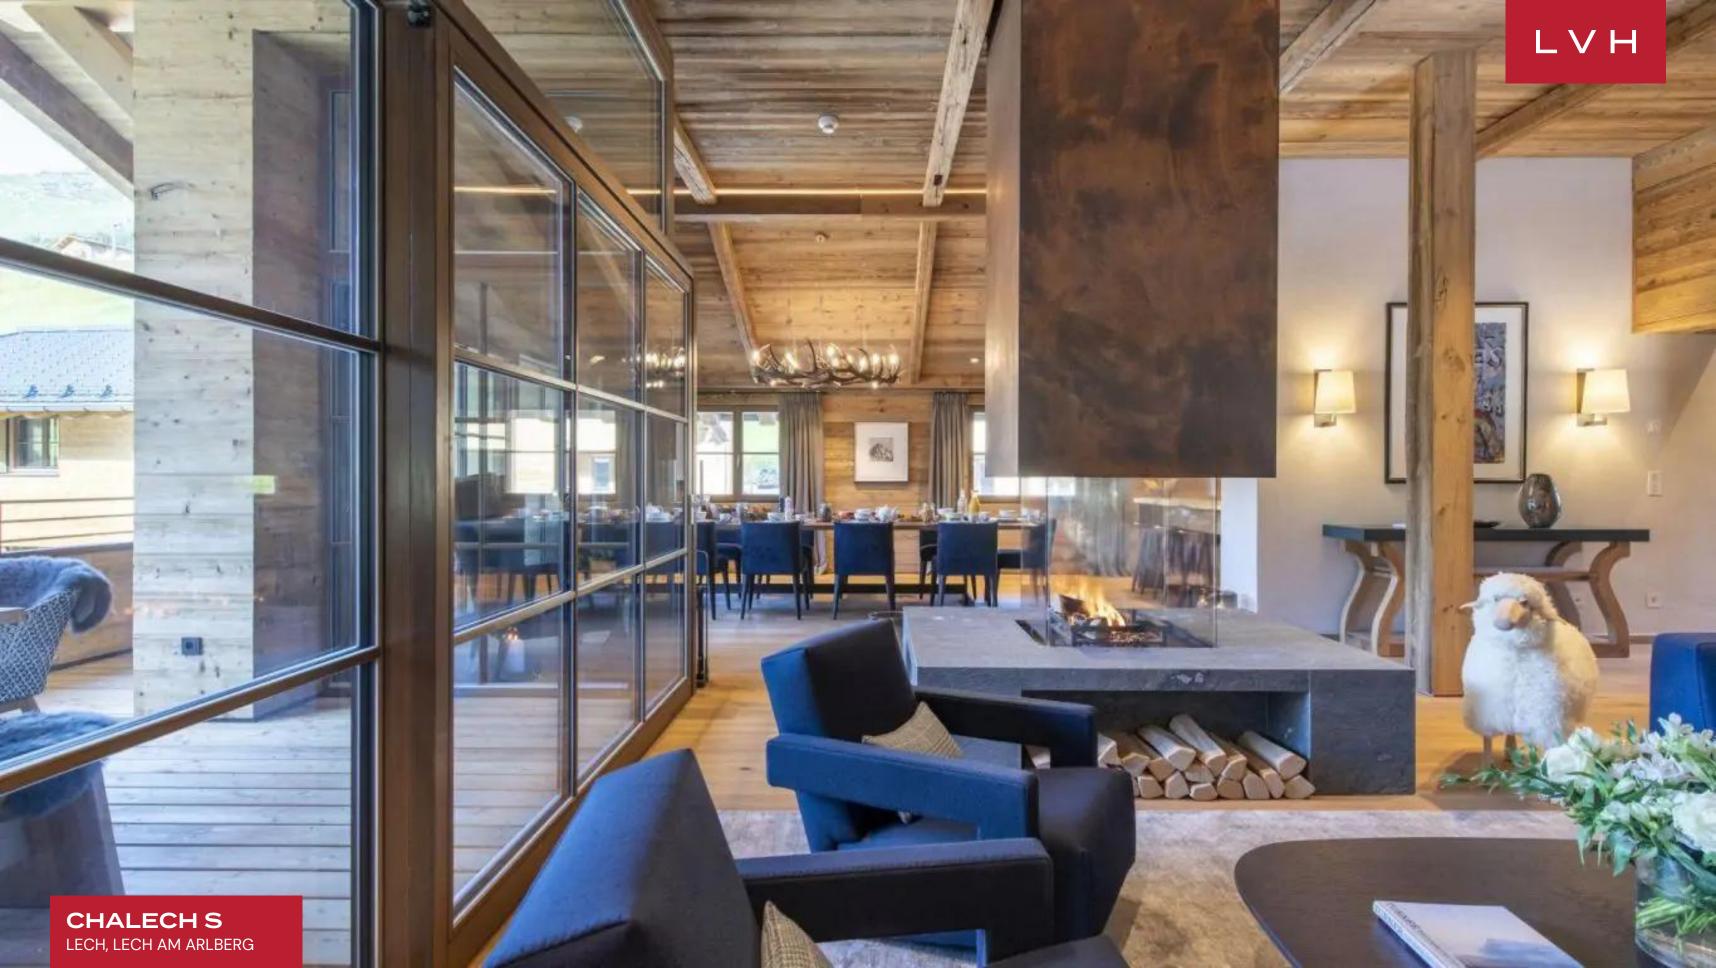

CHALECH S LECH, LECH AM ARLBERG, AUSTRIA

Contemporary precision meets Alpine tradition with outstanding results across a highly intuitive, free-flowing floor plan. This Lech luxury vacation Chalet convenes around the gorgeous open-plan living space on the top floor. Stunning timbers wrap around a vast and voluminous common area, wrapping the guest in warm earth hues. Sleek LED profile underscores loadbearing beams delivering a cosmopolitan yet cozy nocturnal ambiance. A lovely industrial-style drop-down fireplace offers an innovative space division while retaining free flow between the opulent lounge and chic ten-seat formal dining area. Deep cobalt blue upholstery drapes the ultra-plush designer furnishings imbuing a cosmopolitan edge to the traditional mountain architecture, while life-sized stuffed sheep garnish the seating arrangement with a playful pastoral inflection. Chalech S delivers a highly versatile and refined space well suited for intimate moments with loved ones or impromptu apres-ski cocktails. Six sumptuous bedrooms offer fantastic lodging for up to ten guests, rounding off a prestigious getaway for families or groups of friends. Top-notch amenities of this Lech luxury vacation Chalet include world-class spa facilities that include a sauna hammam and relaxation area.

Navigate to the ultra-svelte sliding glass doors from the upper floor and revel in the fantastic village and Alpine panoramas from the comfort of the balcony. Guests of Chalech S are offered access to world-class shared facilities not limited to a swimming pool, tepidarium, gym, and spa. An exceptional Austrian Alpine Chalet rental awaits, sure to impress the most discerning luxury adventurer.