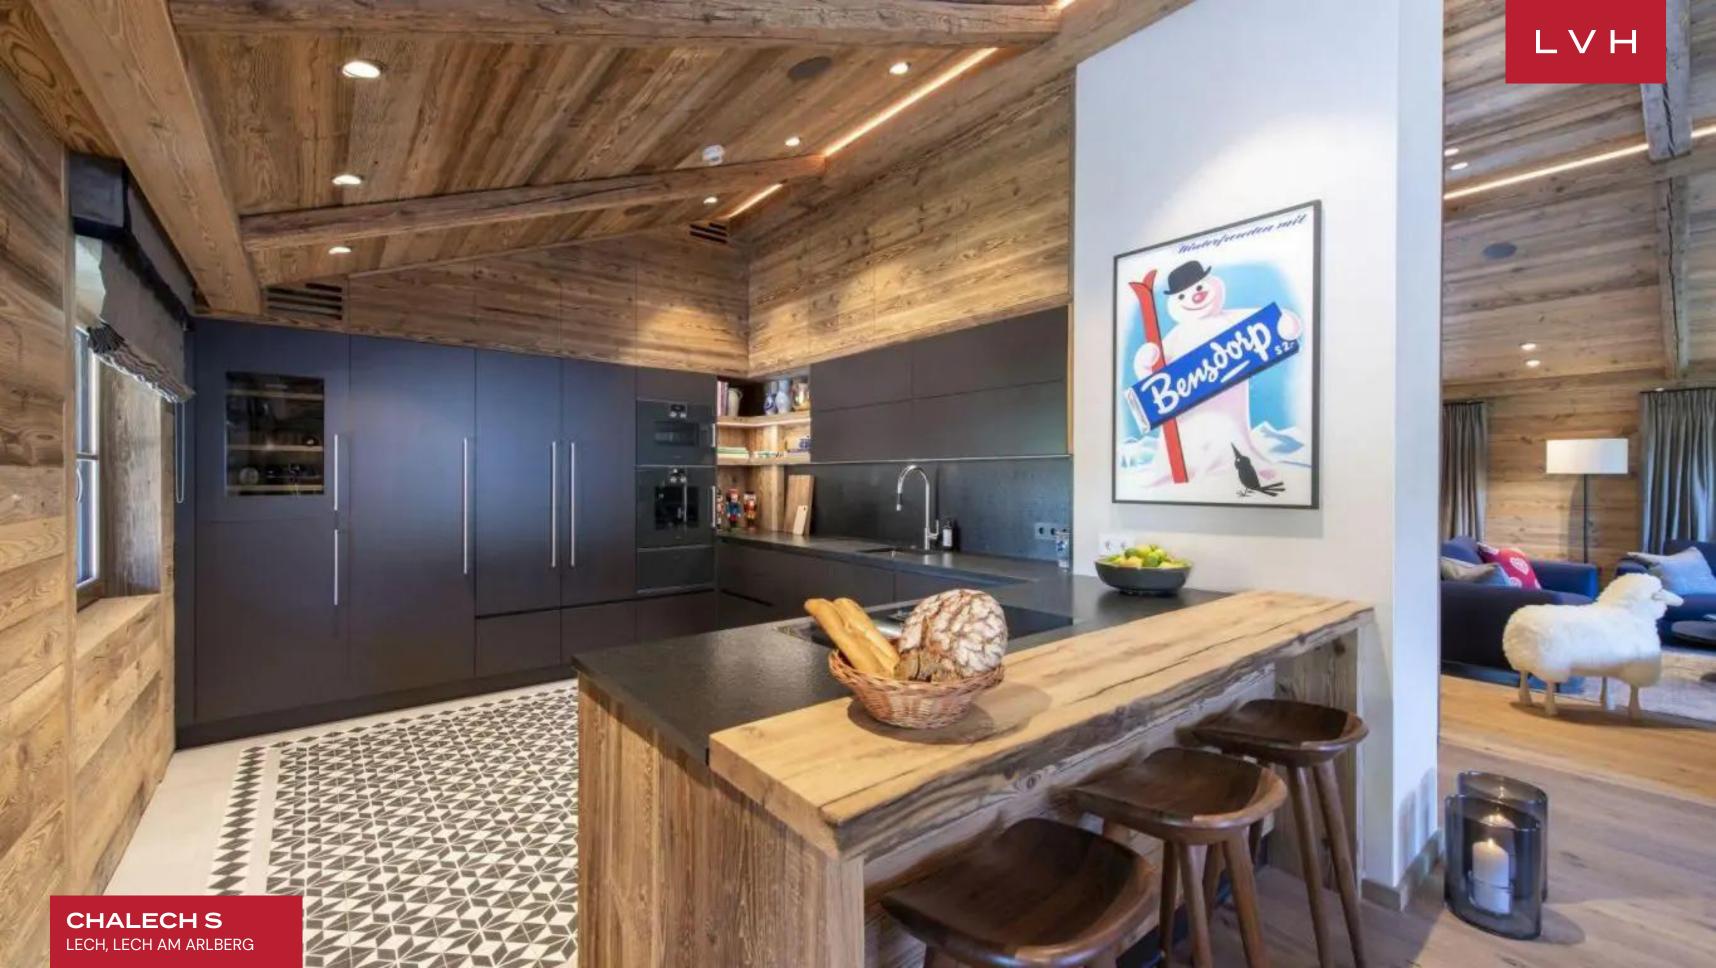

CHALECH S LECH, LECH AM ARLBERG, AUSTRIA

## CHALECH S

 $L \vee H$ 

#### LECH, LECH AM ARLBERG

Chalech S presents an outstanding vision of Austrian Alpine luxury. Belonging to Lech's most exciting new developments, this revered vacation rental delivers exceptional design, world-class amenities, and privileged access to the Schlosskopfe piste and the center of Lech. An idyllic getaway for those seeking reconnection with the elements or headfirst immersion into mountain-bound exhilaration, Chalech S delights far and wide.

Contemporary precision meets Alpine tradition with outstanding results across a highly intuitive, free-flowing floor plan. This Lech luxury vacation Chalet convenes around the gorgeous open-plan living space on the top floor. Stunning timbers wrap around a vast and voluminous common area, wrapping the guest in warm earth hues. Sleek LED profile underscores loadbearing beams delivering a cosmopolitan yet cozy nocturnal ambiance. A lovely industrial-style drop-down fireplace offers an innovative space division while retaining free flow between the opulent lounge and chic ten-seat formal dining area. Deep cobalt blue upholstery drapes the ultra-plush designer furnishings imbuing a cosmopolitan edge to the traditional mountain architecture, while life-sized stuffed sheep garnish the seating arrangement with a playful pastoral inflection. Chalech S delivers a highly versatile and refined space well suited for intimate moments with loved ones or impromptu apres-ski cocktails. Six sumptuous bedrooms offer fantastic lodging for up to ten guests, rounding off a prestigious getaway for families or groups of friends. Top-notch amenities of this Lech luxury vacation Chalet include world-class spa facilities that include a sauna hammam and relaxation area.