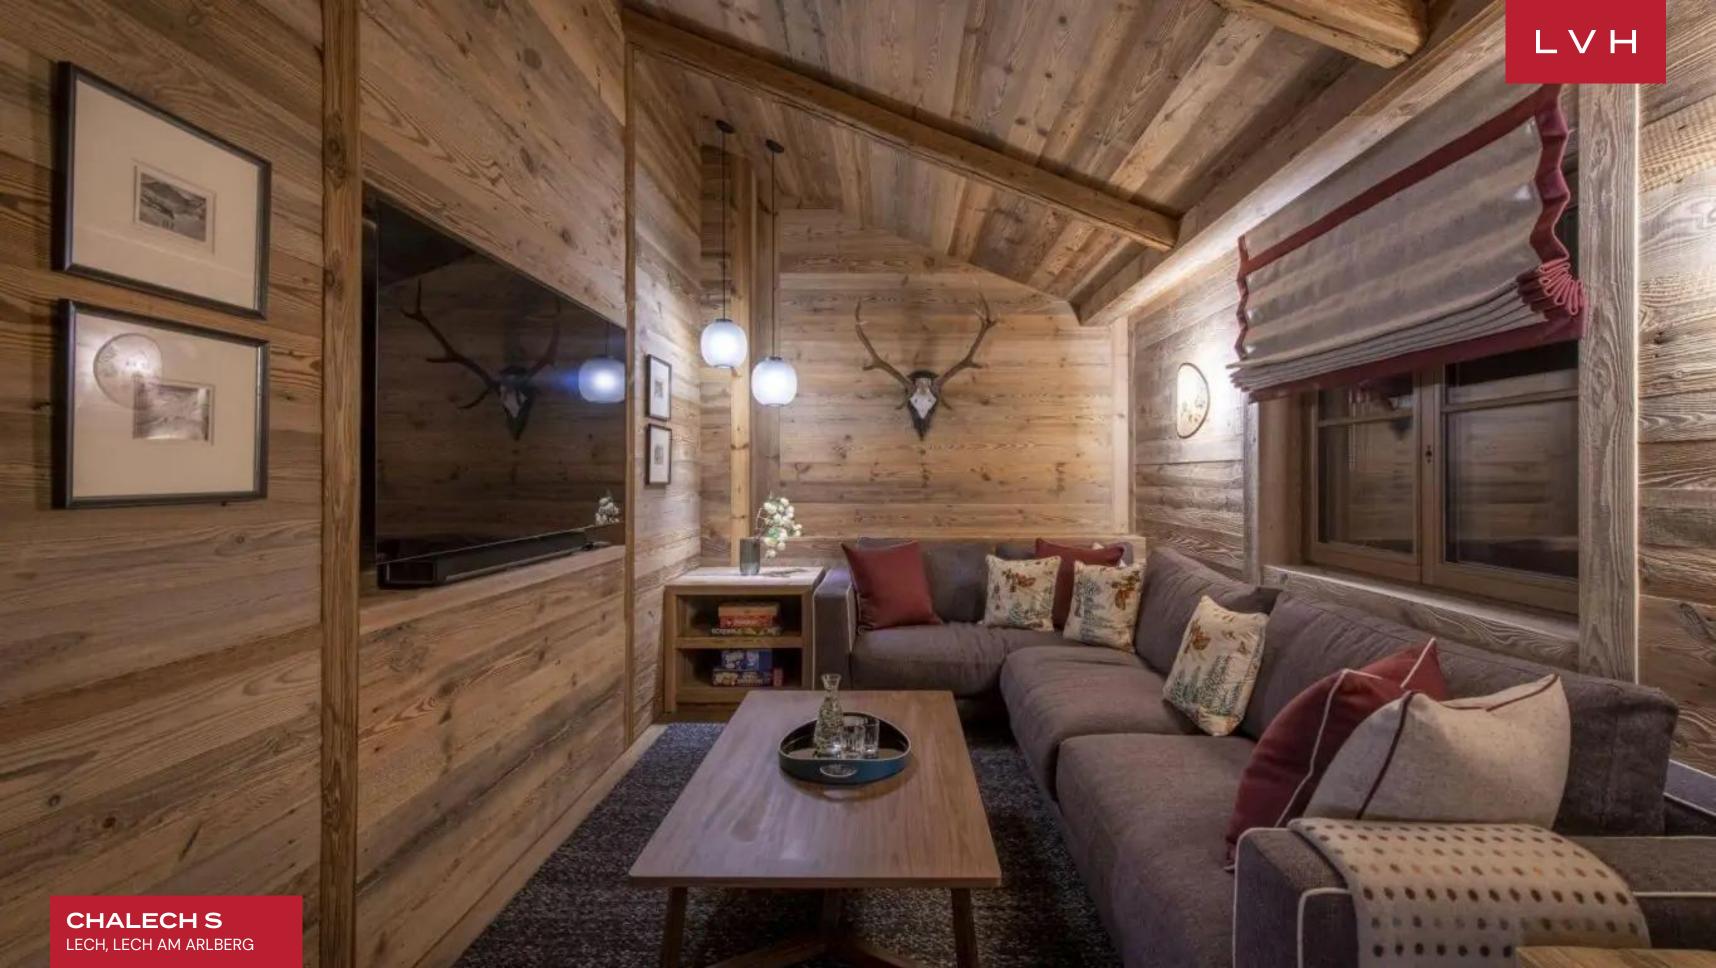

Contemporary precision meets Alpine tradition with outstanding results across a highly intuitive, free-flowing floor plan. This Lech luxury vacation Chalet convenes around the gorgeous open-plan living space on the top floor. Stunning timbers wrap around a vast and voluminous common area, wrapping the guest in warm earth hues. Sleek LED profile underscores loadbearing beams delivering a cosmopolitan yet cozy nocturnal ambiance. A lovely industrial-style drop-down fireplace offers an innovative space division while retaining free flow between the opulent lounge and chic ten-seat formal dining area. Deep cobalt blue upholstery drapes the ultra-plush designer furnishings imbuing a cosmopolitan edge to the traditional mountain architecture, while life-sized stuffed sheep garnish the seating arrangement with a playful pastoral inflection. Chalech S delivers a highly versatile and refined space well suited for intimate moments with loved ones or impromptu apres-ski cocktails. Six sumptuous bedrooms offer fantastic lodging for up to ten guests, rounding off a prestigious getaway for families or groups of friends. Top-notch amenities of this Lech luxury vacation Chalet include world-class spa facilities that include a sauna hammam and relaxation area.