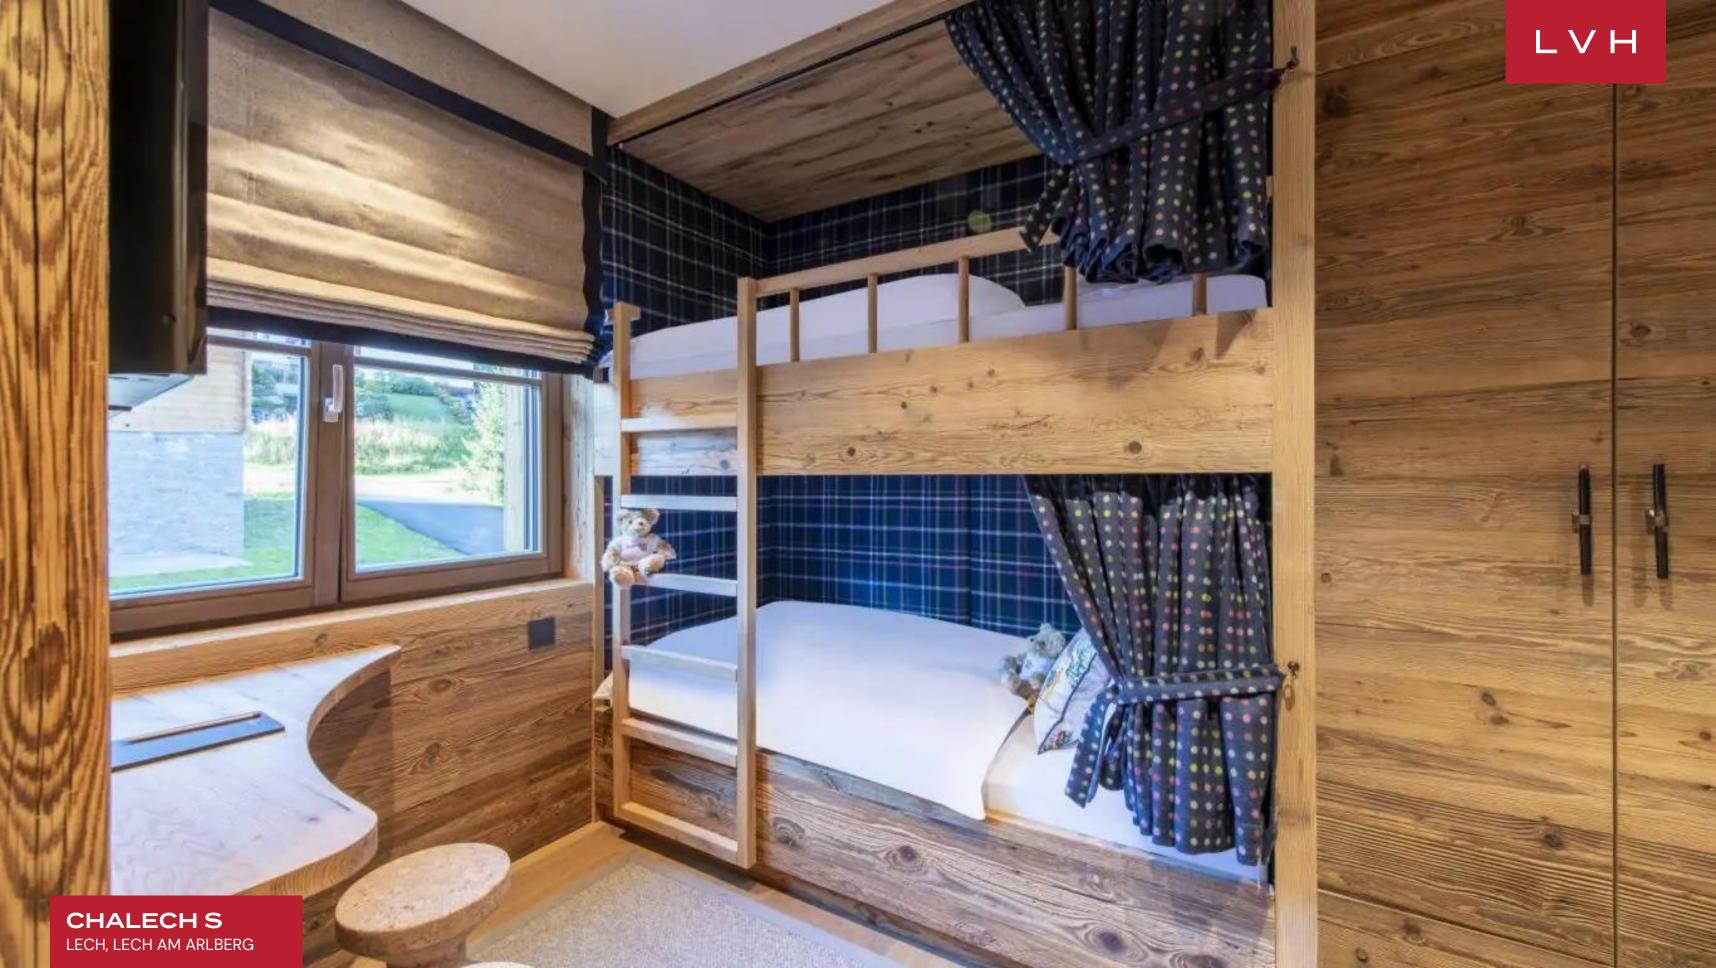

Contemporary precision meets Alpine tradition with outstanding results across a highly intuitive, free-flowing floor plan. This Lech luxury vacation Chalet convenes around the gorgeous open-plan living space on the top floor. Stunning timbers wrap around a vast and voluminous common area, wrapping the guest in warm earth hues. Sleek LED profile underscores loadbearing beams delivering a cosmopolitan yet cozy nocturnal ambiance. A lovely industrial-style drop-down fireplace offers an innovative space division while retaining free flow between the opulent lounge and chic ten-seat formal dining area. Deep cobalt blue upholstery drapes the ultra-plush designer furnishings imbuing a cosmopolitan edge to the traditional mountain architecture, while life-sized stuffed sheep garnish the seating arrangement with a playful pastoral inflection. Chalech S delivers a highly versatile and refined space well suited for intimate moments with loved ones or impromptu apres-ski cocktails. Six sumptuous bedrooms offer fantastic lodging for up to ten guests, rounding off a prestigious getaway for families or groups of friends. Top-notch amenities of this Lech luxury vacation Chalet include world-class spa facilities that include a sauna hammam and relaxation area.