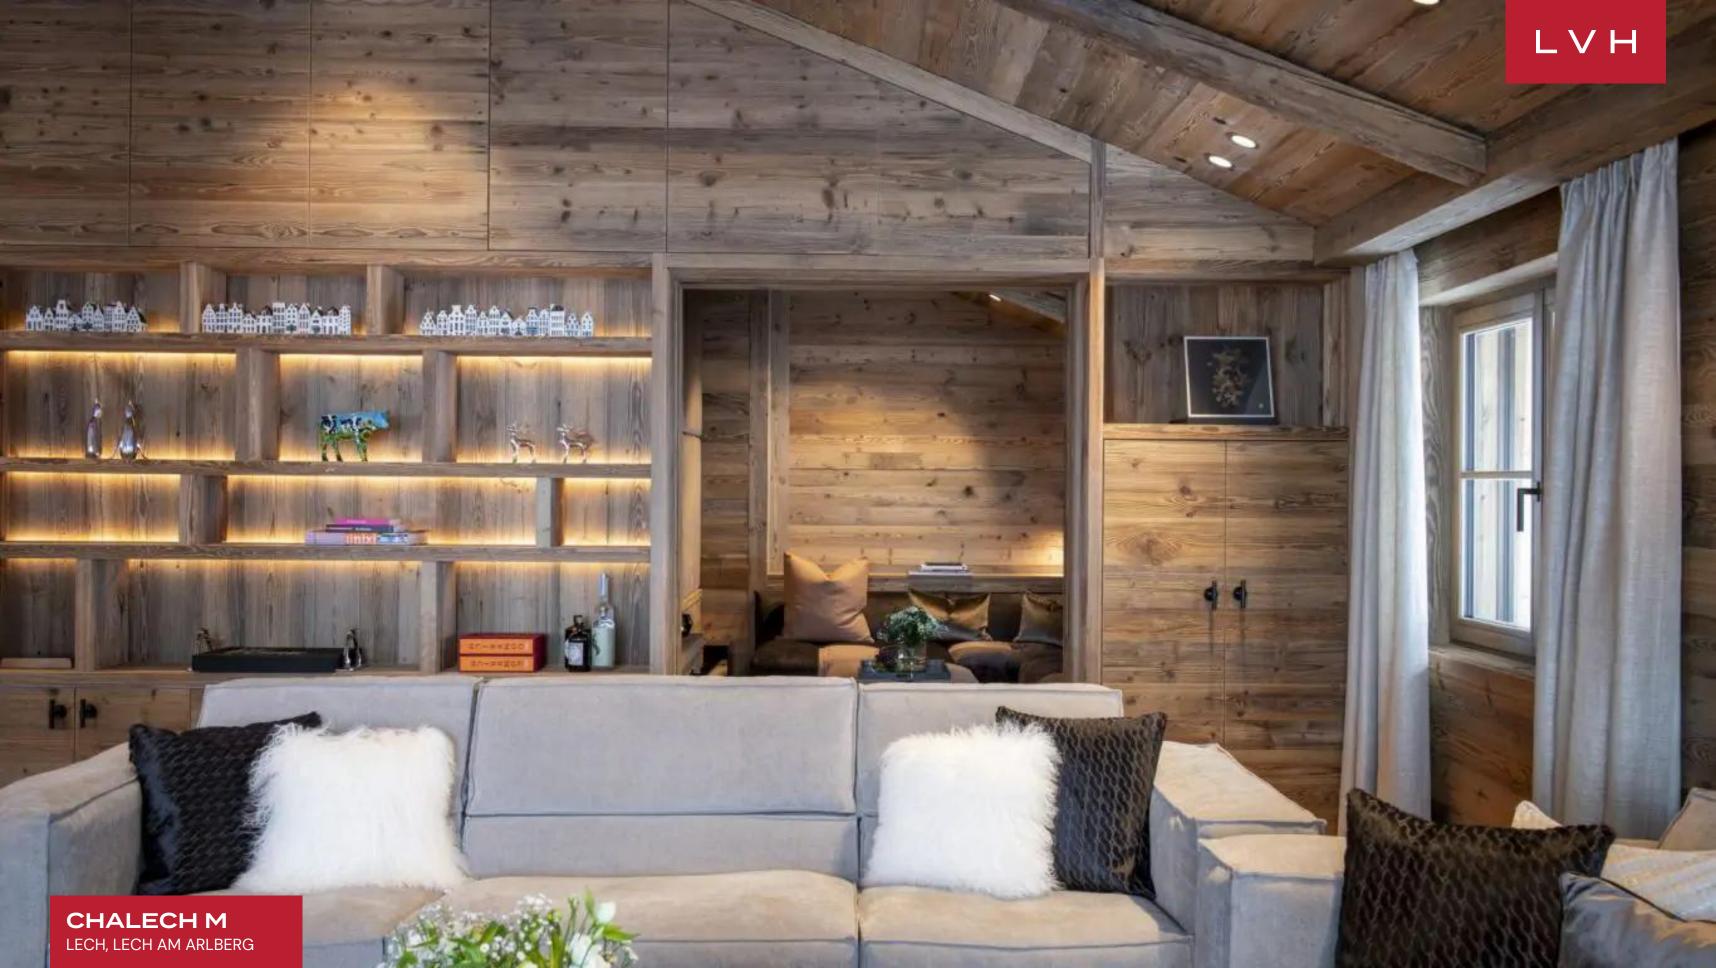

Glorious interiors present a delightful fusion of contemporary style and Alpine romanticism. A beautiful top floor is navigable via the main door, beckoning snowed-in relaxation and leisurely apres ski relaxation. Familiar and homey yet opulent, the common area is embraced by oversized glass windows inviting majestic vistas of the imposing mountain scenery. Glorious reclaimed timber accents give a soothing palette of greys, warmth, and texture. Plush fabrics convene around the dramatic wood-burning fireplace with a bronze chimney extending to meet the soaring ceiling. This gorgeous hearth anchors the heart of the open-concept great room, offering a potent dividing element in the free-flowing open-concept space. A modern, fully furnished kitchen extends back from the dining area, flush with streamlined custom cabinetry and drawers for a pred down and succinct culinary exploratorium. A four-seat capacity center island facilitates social spontaneity from pre-gala canapes to post-ski cocktail soirees. The chalet boasts six sumptuous bedrooms, accommodating up to 10 adults in five ensuite bedrooms, while the sixth room is a bunk room offering versatile lodging for the little ones. The building's communal gym, indoor pool, and tepidarium are an excellent addition to the chalet's private spa amenities.

#### INTERIOR

- Cable, Satellite or Smart TV
- Dining Area
- Fireplace
- Hammam
- Laundry
- Private Elevator
- Sauna
- Sound System
- Walk-In Closet