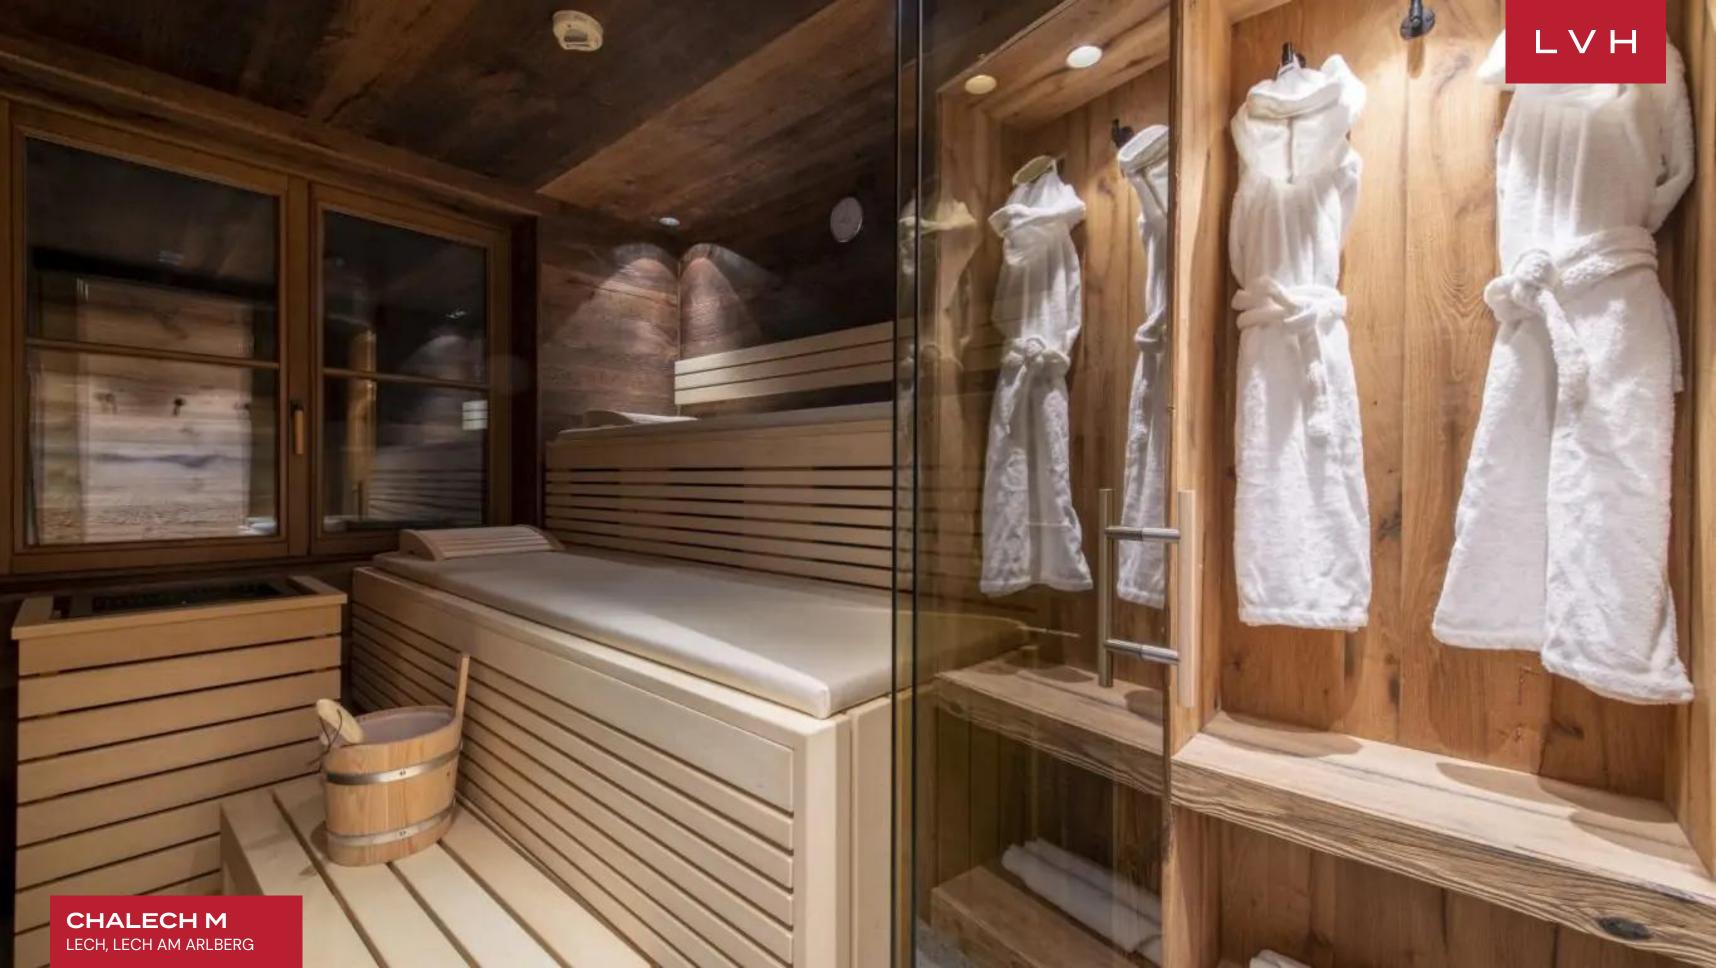

Glorious interiors present a delightful fusion of contemporary style and Alpine romanticism. A beautiful top floor is navigable via the main door, beckoning snowed-in relaxation and leisurely apres ski relaxation. Familiar and homey yet opulent, the common area is embraced by oversized glass windows inviting majestic vistas of the imposing mountain scenery. Glorious reclaimed timber accents give a soothing palette of greys, warmth, and texture. Plush fabrics convene around the dramatic wood-burning fireplace with a bronze chimney extending to meet the soaring ceiling. This gorgeous hearth anchors the heart of the open-concept great room, offering a potent dividing element in the free-flowing open-concept space. A modern, fully furnished kitchen extends back from the dining area, flush with streamlined custom cabinetry and drawers for a pred down and succinct culinary exploratorium. A four-seat capacity center island facilitates social spontaneity from pre-gala canapes to post-ski cocktail soirees. The chalet boasts six sumptuous bedrooms, accommodating up to 10 adults in five ensuite bedrooms, while the sixth room is a bunk room offering versatile lodging for the little ones. The building's communal gym, indoor pool, and tepidarium are an excellent addition to the chalet's private spa amenities.

#### INTERIOR

- Cable, Satellite or Smart TV
- Dining Area
- Fireplace
- Hammam
- Laundry
- Private Elevator
- Sauna
- Sound System
- Walk-In Closet