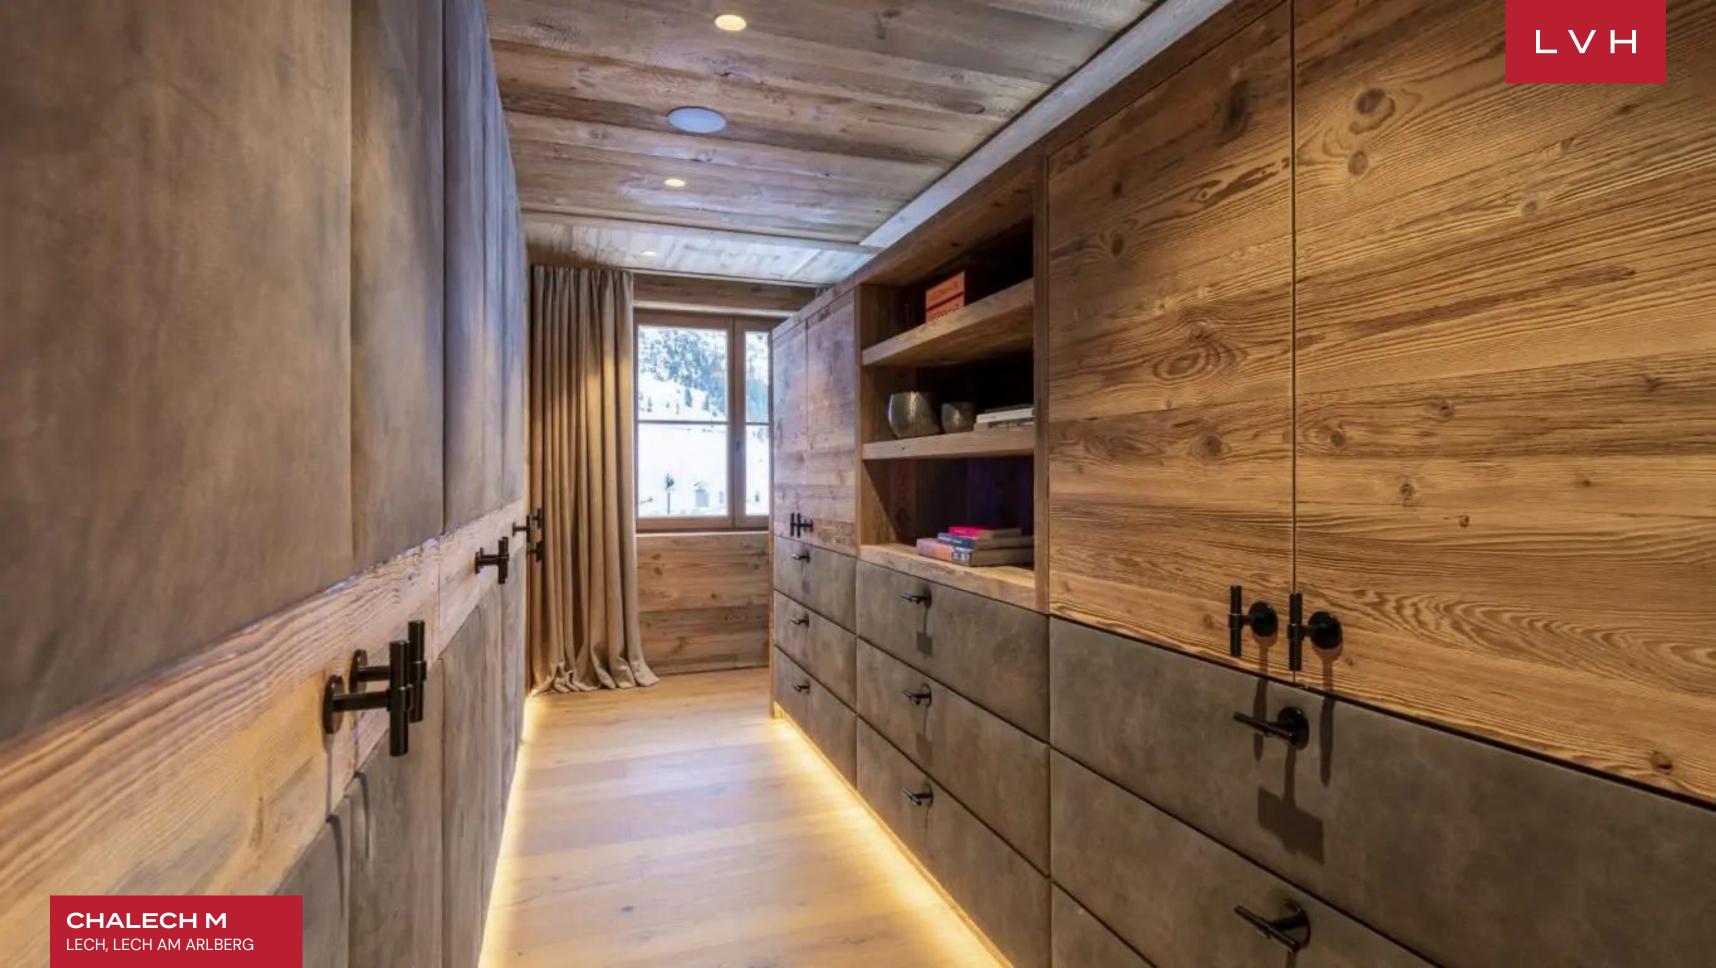

#### INTERIOR

- Cable, Satellite or Smart TV
- Dining Area
- Fireplace
- Hammam
- Laundry
- Private Elevator
- Sauna
- Sound System
- Walk-In Closet