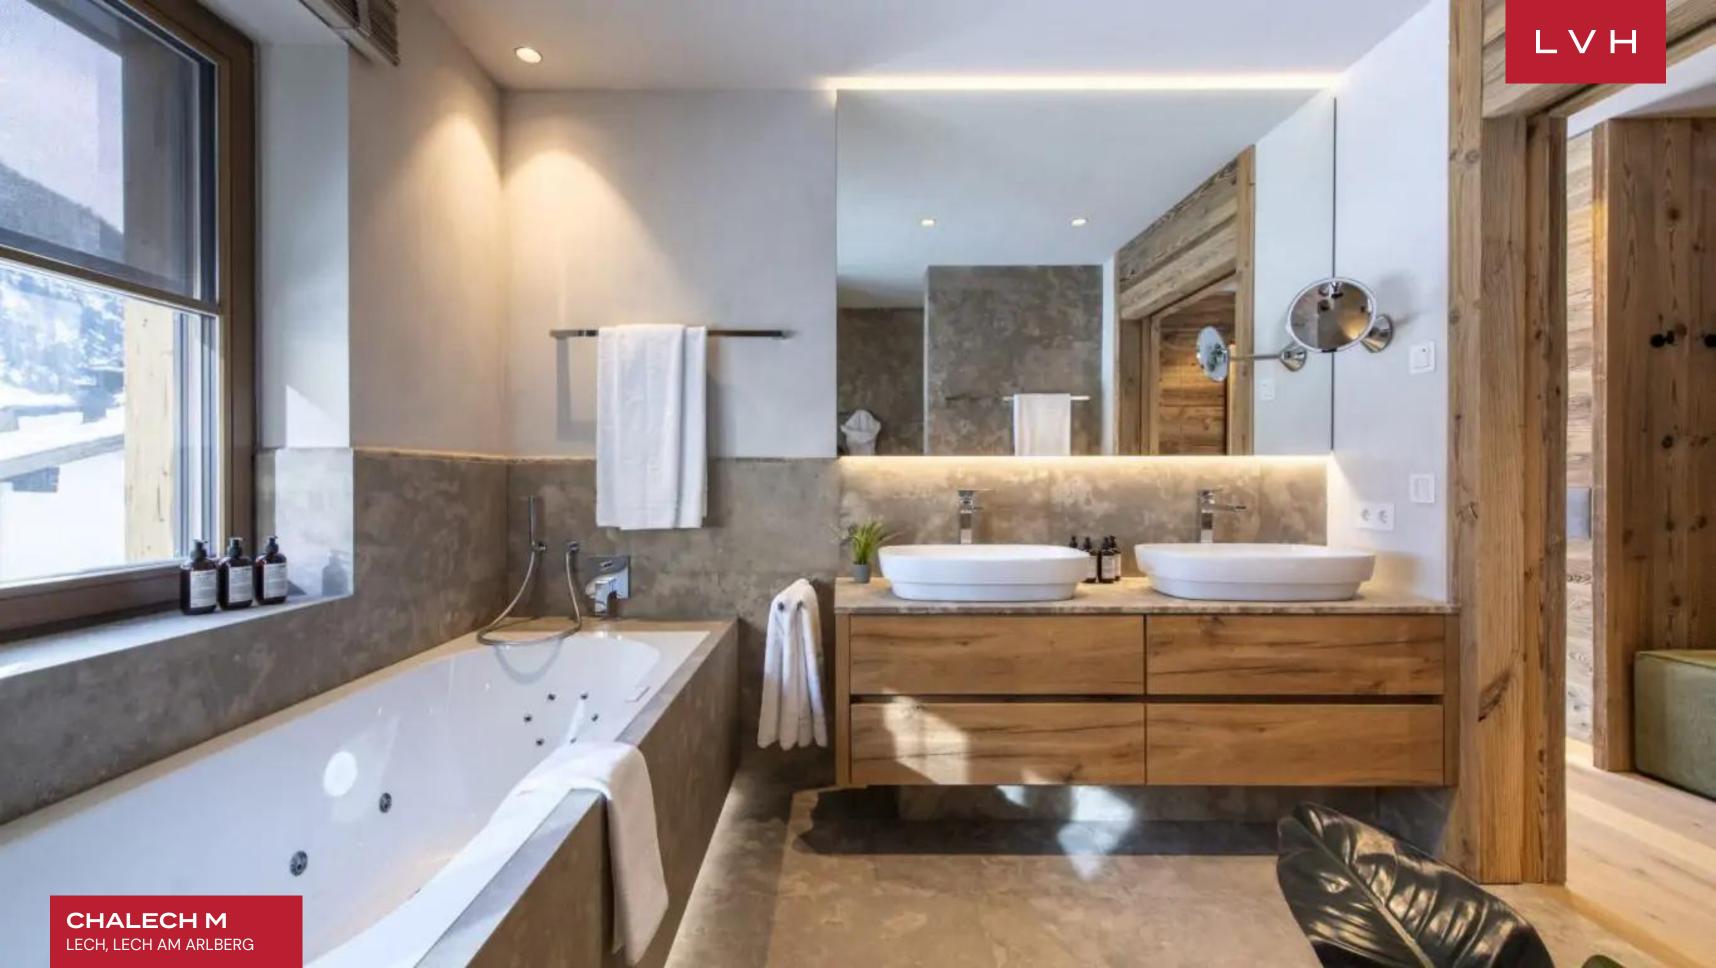

Glorious interiors present a delightful fusion of contemporary style and Alpine romanticism. A beautiful top floor is navigable via the main door, beckoning snowed-in relaxation and leisurely apres ski relaxation. Familiar and homey yet opulent, the common area is embraced by oversized glass windows inviting majestic vistas of the imposing mountain scenery. Glorious reclaimed timber accents give a soothing palette of greys, warmth, and texture. Plush fabrics convene around the dramatic wood-burning fireplace with a bronze chimney extending to meet the soaring ceiling. This gorgeous hearth anchors the heart of the open-concept great room, offering a potent dividing element in the free-flowing open-concept space. A modern, fully furnished kitchen extends back from the dining area, flush with streamlined custom cabinetry and drawers for a pred down and succinct culinary exploratorium. A four-seat capacity center island facilitates social spontaneity from pre-gala canapes to post-ski cocktail soirees. The chalet boasts six sumptuous bedrooms, accommodating up to 10 adults in five ensuite bedrooms, while the sixth room is a bunk room offering versatile lodging for the little ones. The building's communal gym, indoor pool, and tepidarium are an excellent addition to the chalet's private spa amenities.

#### INTERIOR

- Cable, Satellite or Smart TV
- Dining Area
- Fireplace
- Hammam
- Laundry
- Private Elevator
- Sauna
- Sound System
- Walk-In Closet