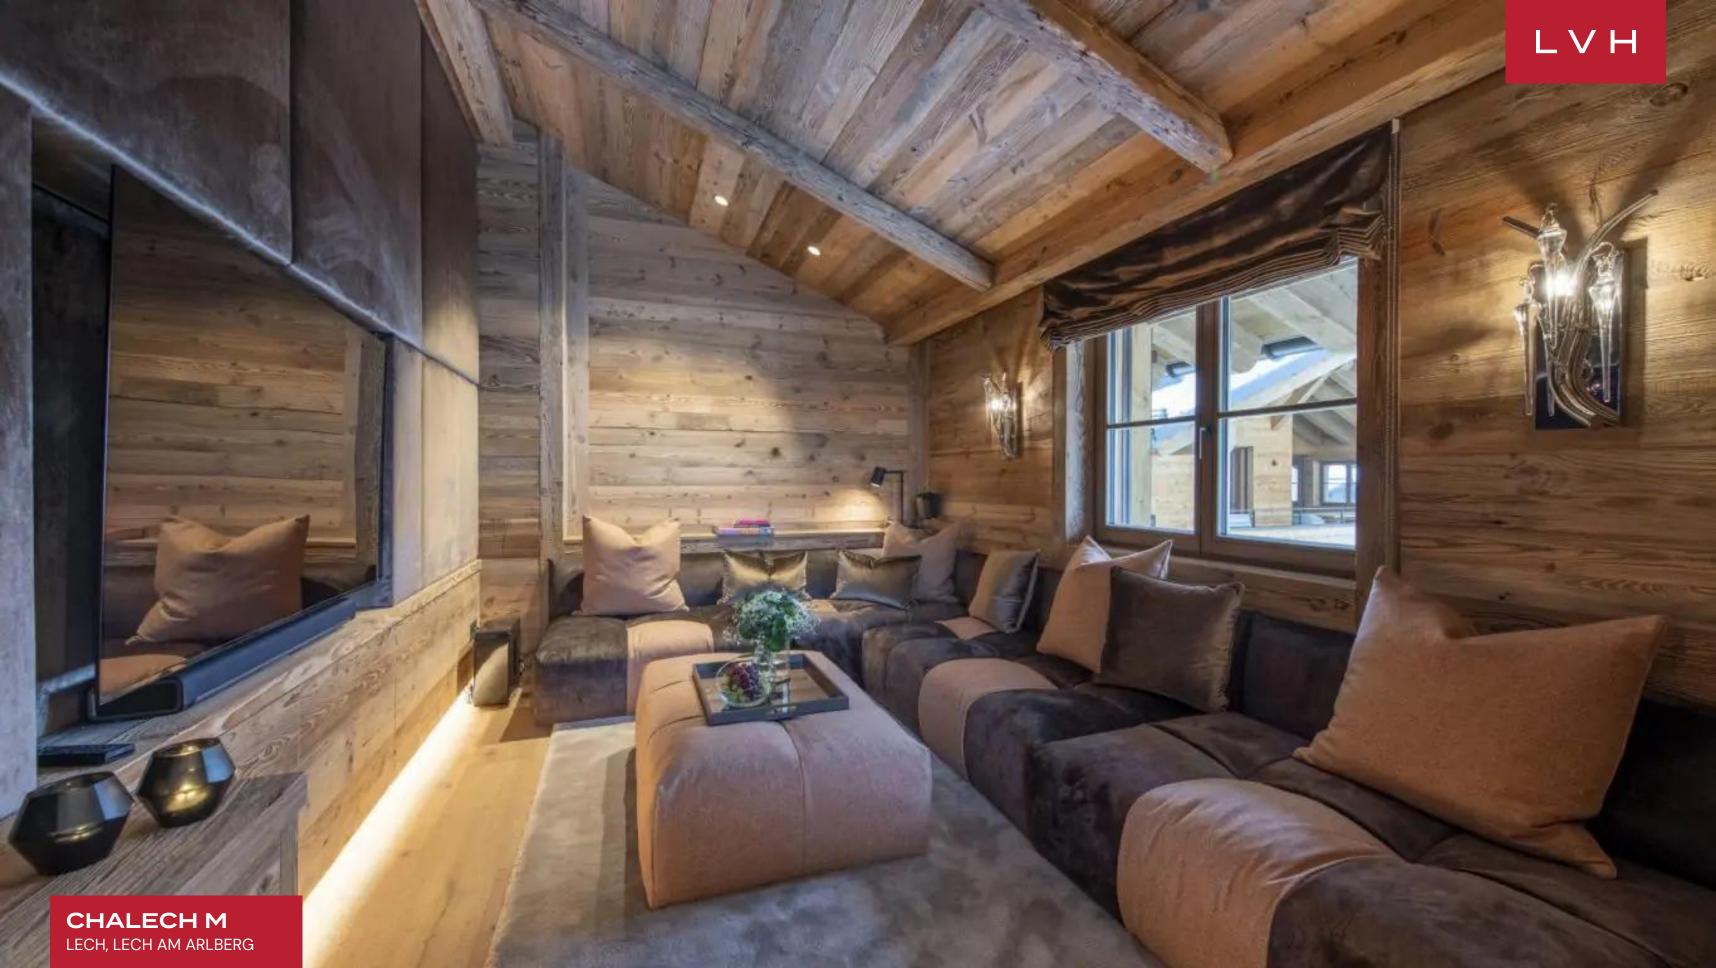

Glorious interiors present a delightful fusion of contemporary style and Alpine romanticism. A beautiful top floor is navigable via the main door, beckoning snowed-in relaxation and leisurely apres ski relaxation. Familiar and homey yet opulent, the common area is embraced by oversized glass windows inviting majestic vistas of the imposing mountain scenery. Glorious reclaimed timber accents give a soothing palette of greys, warmth, and texture. Plush fabrics convene around the dramatic wood-burning fireplace with a bronze chimney extending to meet the soaring ceiling. This gorgeous hearth anchors the heart of the open-concept great room, offering a potent dividing element in the free-flowing open-concept space. A modern, fully furnished kitchen extends back from the dining area, flush with streamlined custom cabinetry and drawers for a pred down and succinct culinary exploratorium. A four-seat capacity center island facilitates social spontaneity from pre-gala canapes to post-ski cocktail soirees. The chalet boasts six sumptuous bedrooms, accommodating up to 10 adults in five ensuite bedrooms, while the sixth room is a bunk room offering versatile lodging for the little ones. The building's communal gym, indoor pool, and tepidarium are an excellent addition to the chalet's private spa amenities.

This Austrian luxury vacation rental continually impresses with superb outdoor facilities entailing a semi-enclosed terrace poised before endless Alpine vistas. Guests may enjoy their morning with a cup of coffee while enveloped by the crisp mountain air. Chalech M is a unique residence, sure to leave none impervious to its charms.