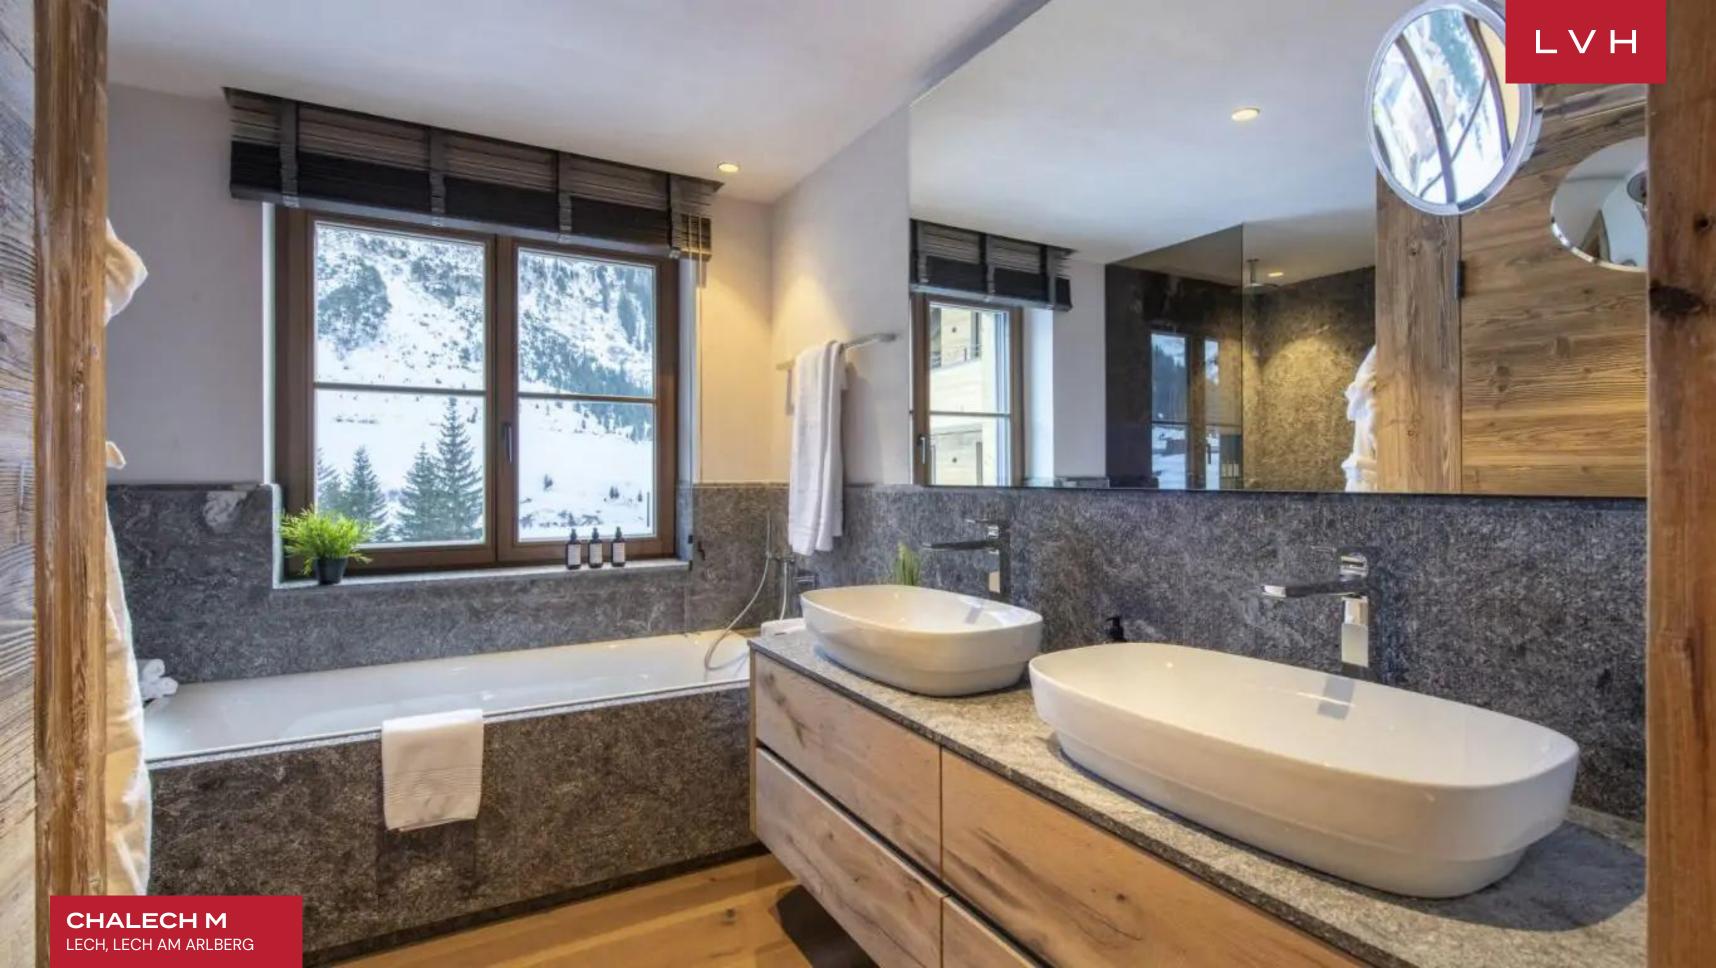

Glorious interiors present a delightful fusion of contemporary style and Alpine romanticism. A beautiful top floor is navigable via the main door, beckoning snowed-in relaxation and leisurely apres ski relaxation. Familiar and homey yet opulent, the common area is embraced by oversized glass windows inviting majestic vistas of the imposing mountain scenery. Glorious reclaimed timber accents give a soothing palette of greys, warmth, and texture. Plush fabrics convene around the dramatic wood-burning fireplace with a bronze chimney extending to meet the soaring ceiling. This gorgeous hearth anchors the heart of the open-concept great room, offering a potent dividing element in the free-flowing open-concept space. A modern, fully furnished kitchen extends back from the dining area, flush with streamlined custom cabinetry and drawers for a pred down and succinct culinary exploratorium. A four-seat capacity center island facilitates social spontaneity from pre-gala canapes to post-ski cocktail soirees. The chalet boasts six sumptuous bedrooms, accommodating up to 10 adults in five ensuite bedrooms, while the sixth room is a bunk room offering versatile lodging for the little ones. The building's communal gym, indoor pool, and tepidarium are an excellent addition to the chalet's private spa amenities.

#### INTERIOR

- Cable, Satellite or Smart TV
- Dining Area
- Fireplace
- Hammam
- Laundry
- Private Elevator
- Sauna
- Sound System
- Walk-In Closet