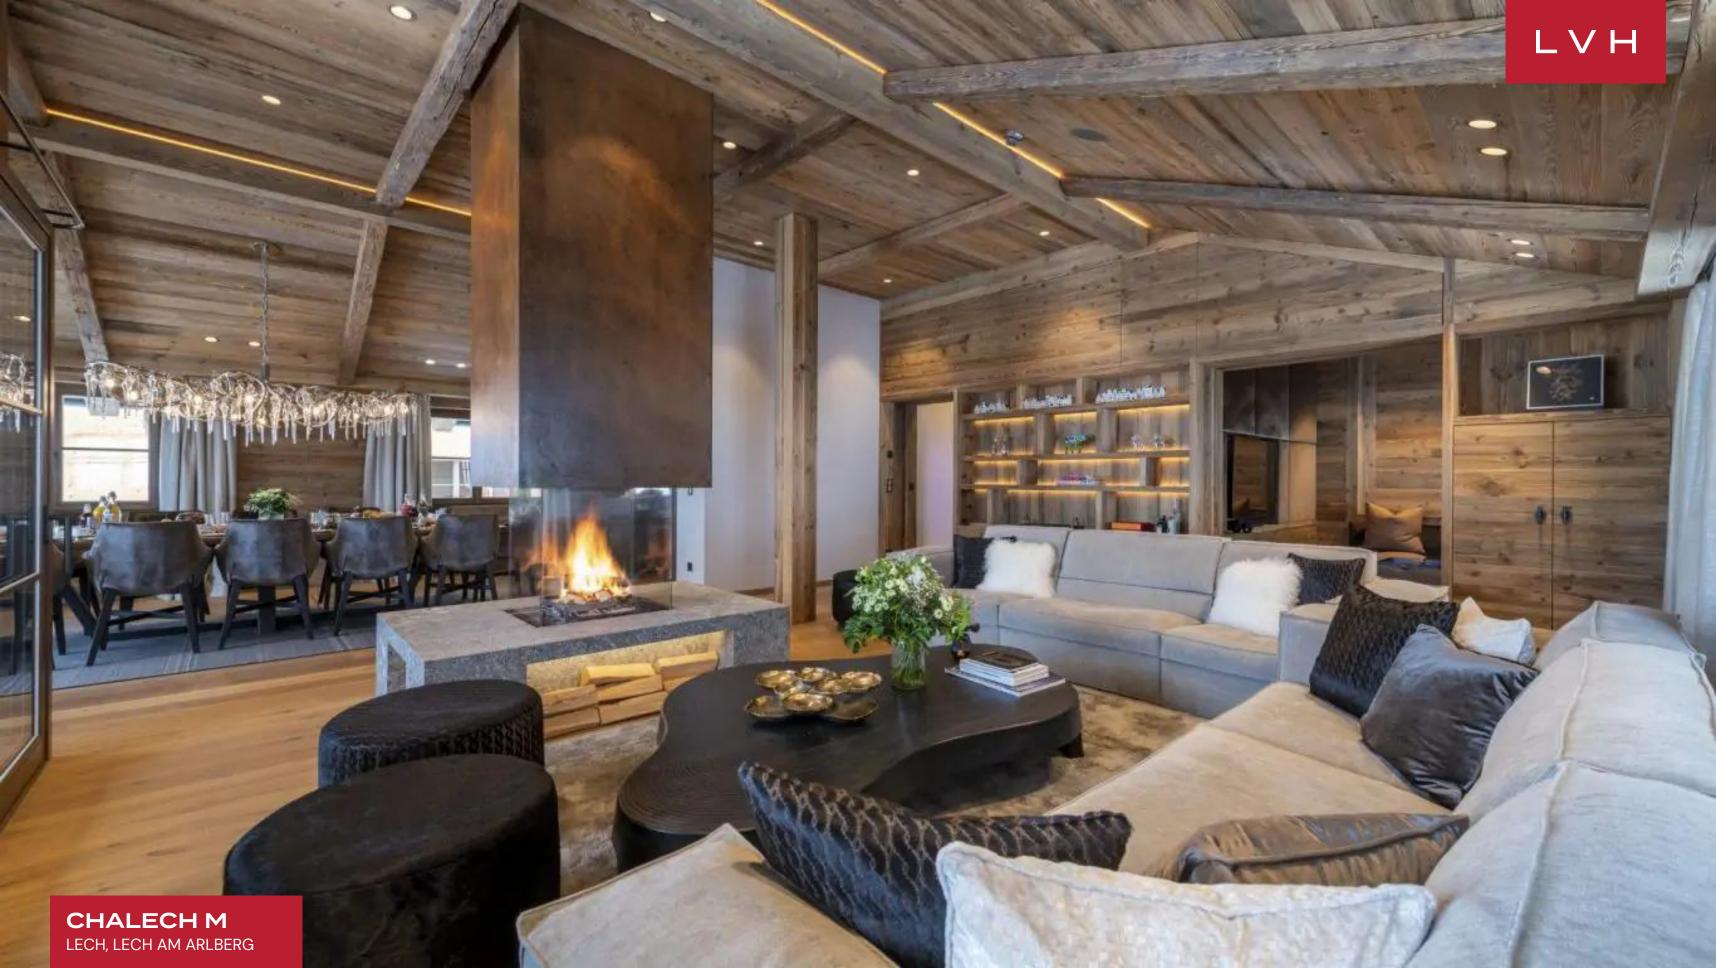

Glorious interiors present a delightful fusion of contemporary style and Alpine romanticism. A beautiful top floor is navigable via the main door, beckoning snowed-in relaxation and leisurely apres ski relaxation. Familiar and homey yet opulent, the common area is embraced by oversized glass windows inviting majestic vistas of the imposing mountain scenery. Glorious reclaimed timber accents give a soothing palette of greys, warmth, and texture. Plush fabrics convene around the dramatic wood-burning fireplace with a bronze chimney extending to meet the soaring ceiling. This gorgeous hearth anchors the heart of the open-concept great room, offering a potent dividing element in the free-flowing open-concept space. A modern, fully furnished kitchen extends back from the dining area, flush with streamlined custom cabinetry and drawers for a pred down and succinct culinary exploratorium. A four-seat capacity center island facilitates social spontaneity from pre-gala canapes to post-ski cocktail soirees. The chalet boasts six sumptuous bedrooms, accommodating up to 10 adults in five ensuite bedrooms, while the sixth room is a bunk room offering versatile lodging for the little ones. The building's communal gym, indoor pool, and tepidarium are an excellent addition to the chalet's private spa amenities.

This Austrian luxury vacation rental continually impresses with superb outdoor facilities entailing a semi-enclosed terrace poised before endless Alpine vistas. Guests may enjoy their morning with a cup of coffee while enveloped by the crisp mountain air. Chalech M is a unique residence, sure to leave none impervious to its charms.