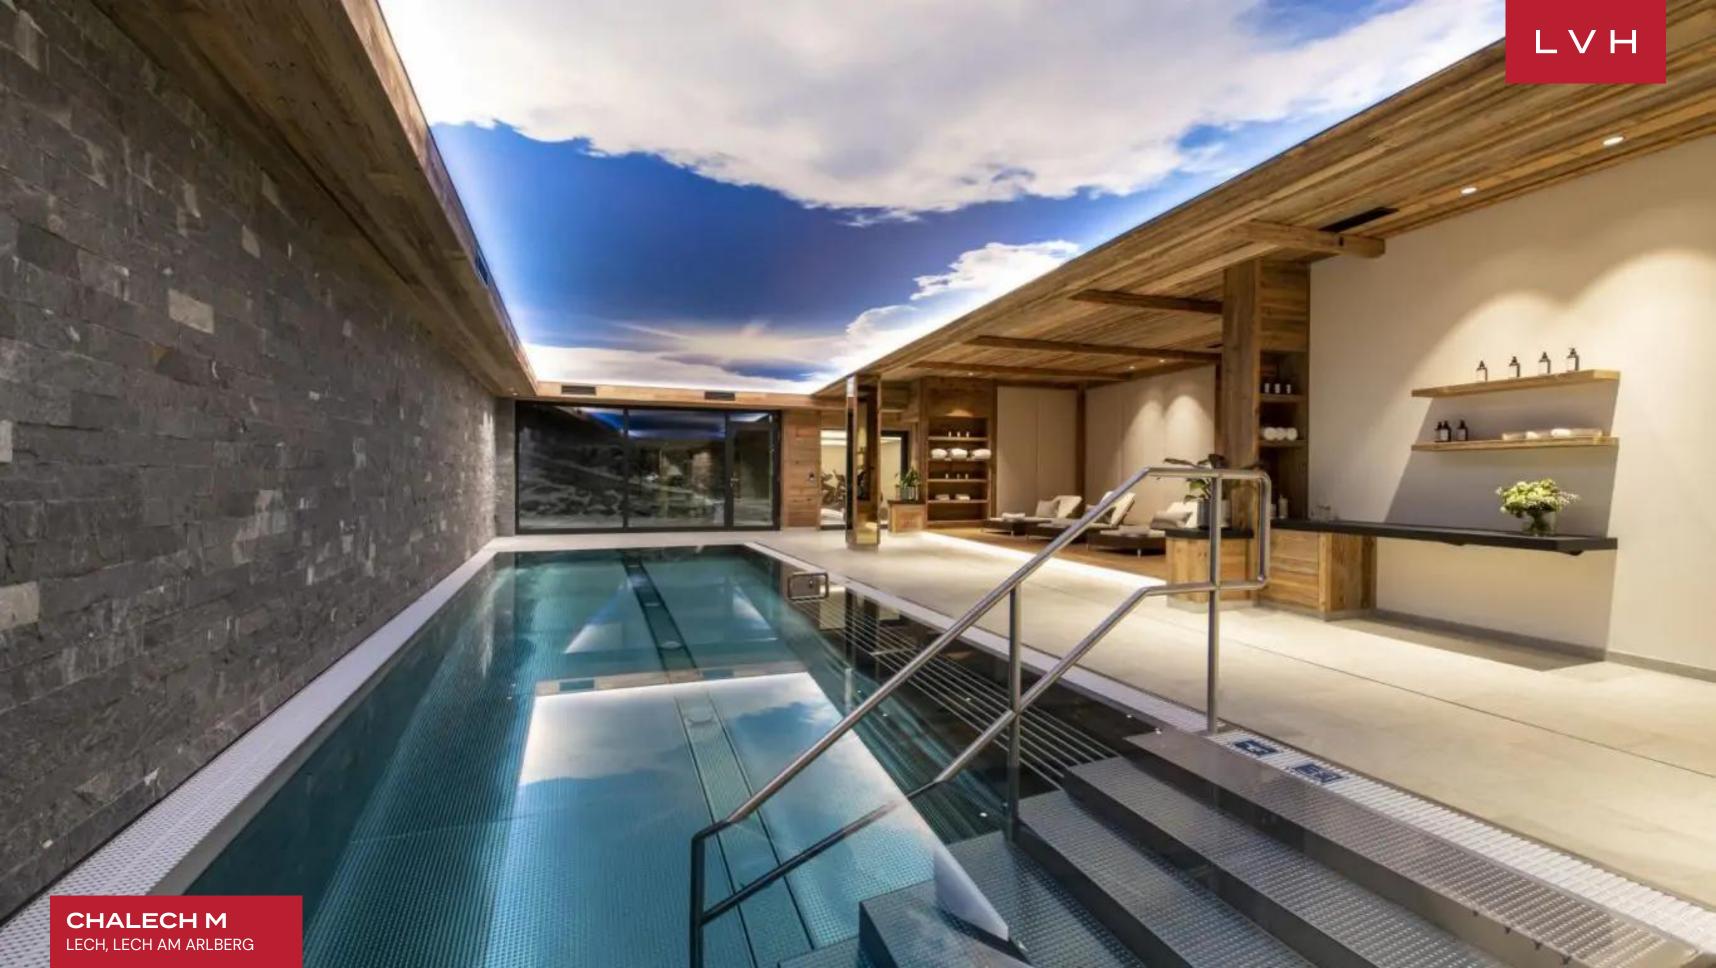

Glorious interiors present a delightful fusion of contemporary style and Alpine romanticism. A beautiful top floor is navigable via the main door, beckoning snowed-in relaxation and leisurely apres ski relaxation. Familiar and homey yet opulent, the common area is embraced by oversized glass windows inviting majestic vistas of the imposing mountain scenery. Glorious reclaimed timber accents give a soothing palette of greys, warmth, and texture. Plush fabrics convene around the dramatic wood-burning fireplace with a bronze chimney extending to meet the soaring ceiling. This gorgeous hearth anchors the heart of the open-concept great room, offering a potent dividing element in the free-flowing open-concept space. A modern, fully furnished kitchen extends back from the dining area, flush with streamlined custom cabinetry and drawers for a pred down and succinct culinary exploratorium. A four-seat capacity center island facilitates social spontaneity from pre-gala canapes to post-ski cocktail soirees. The chalet boasts six sumptuous bedrooms, accommodating up to 10 adults in five ensuite bedrooms, while the sixth room is a bunk room offering versatile lodging for the little ones. The building's communal gym, indoor pool, and tepidarium are an excellent addition to the chalet's private spa amenities.