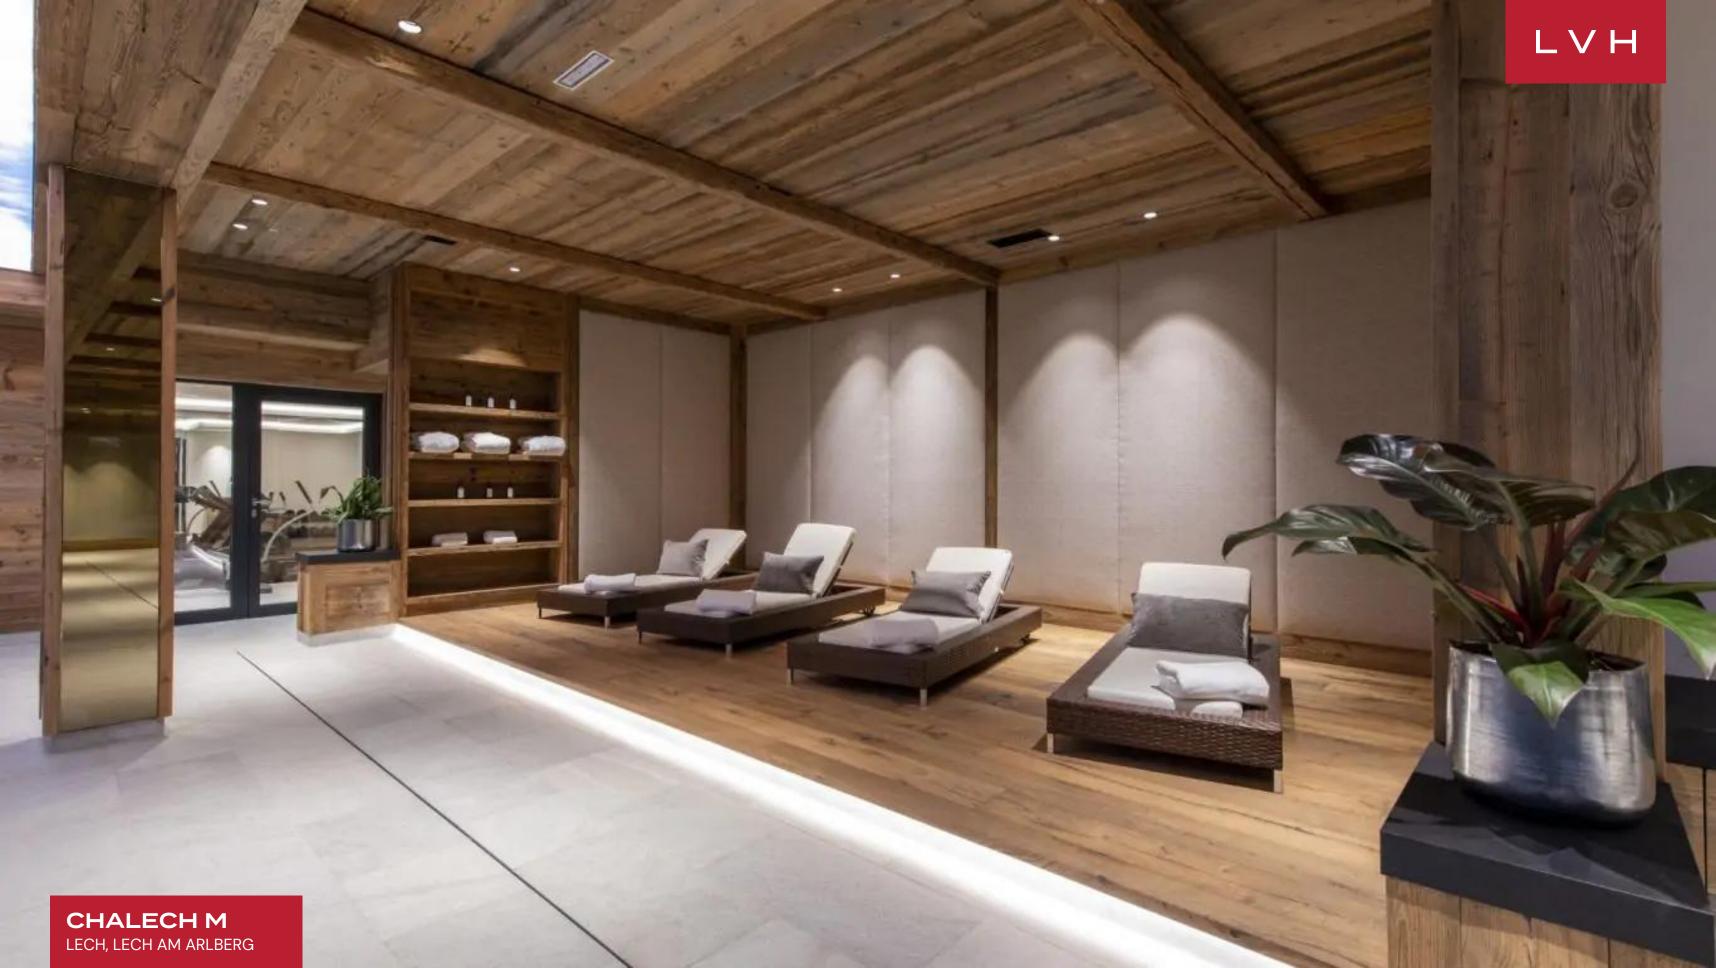

Glorious interiors present a delightful fusion of contemporary style and Alpine romanticism. A beautiful top floor is navigable via the main door, beckoning snowed-in relaxation and leisurely apres ski relaxation. Familiar and homey yet opulent, the common area is embraced by oversized glass windows inviting majestic vistas of the imposing mountain scenery. Glorious reclaimed timber accents give a soothing palette of greys, warmth, and texture. Plush fabrics convene around the dramatic wood-burning fireplace with a bronze chimney extending to meet the soaring ceiling. This gorgeous hearth anchors the heart of the open-concept great room, offering a potent dividing element in the free-flowing open-concept space. A modern, fully furnished kitchen extends back from the dining area, flush with streamlined custom cabinetry and drawers for a pred down and succinct culinary exploratorium. A four-seat capacity center island facilitates social spontaneity from pre-gala canapes to post-ski cocktail soirees. The chalet boasts six sumptuous bedrooms, accommodating up to 10 adults in five ensuite bedrooms, while the sixth room is a bunk room offering versatile lodging for the little ones. The building's communal gym, indoor pool, and tepidarium are an excellent addition to the chalet's private spa amenities.