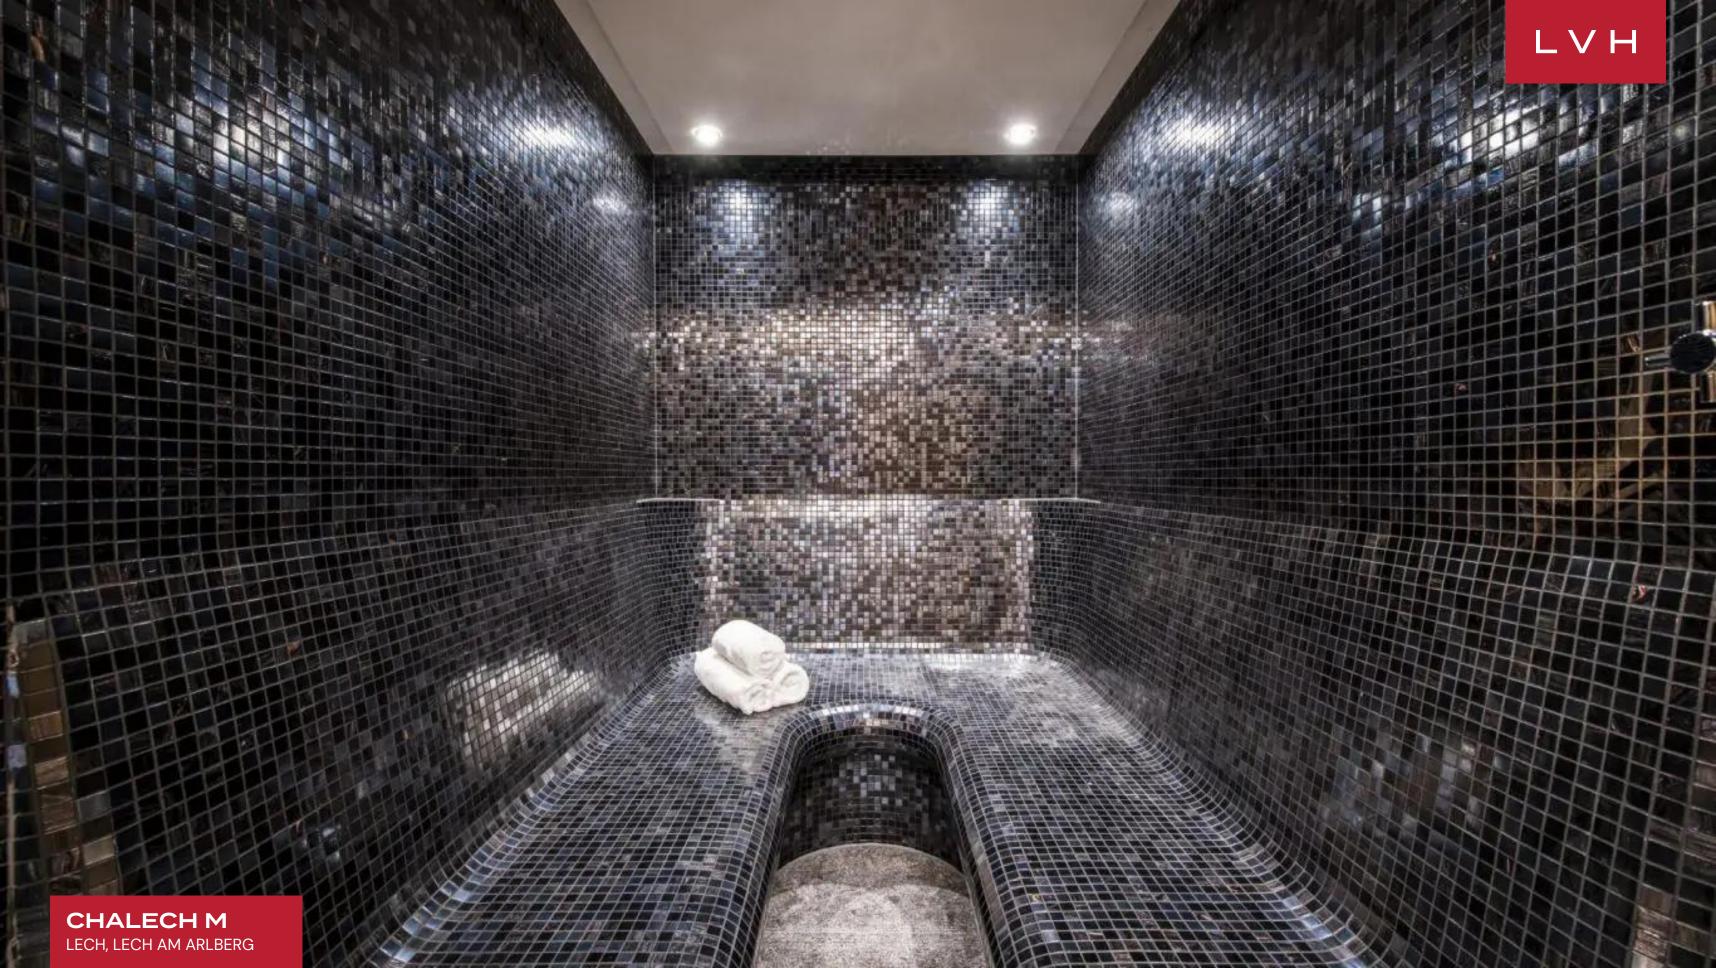

Glorious interiors present a delightful fusion of contemporary style and Alpine romanticism. A beautiful top floor is navigable via the main door, beckoning snowed-in relaxation and leisurely apres ski relaxation. Familiar and homey yet opulent, the common area is embraced by oversized glass windows inviting majestic vistas of the imposing mountain scenery. Glorious reclaimed timber accents give a soothing palette of greys, warmth, and texture. Plush fabrics convene around the dramatic wood-burning fireplace with a bronze chimney extending to meet the soaring ceiling. This gorgeous hearth anchors the heart of the open-concept great room, offering a potent dividing element in the free-flowing open-concept space. A modern, fully furnished kitchen extends back from the dining area, flush with streamlined custom cabinetry and drawers for a pred down and succinct culinary exploratorium. A four-seat capacity center island facilitates social spontaneity from pre-gala canapes to post-ski cocktail soirees. The chalet boasts six sumptuous bedrooms, accommodating up to 10 adults in five ensuite bedrooms, while the sixth room is a bunk room offering versatile lodging for the little ones. The building's communal gym, indoor pool, and tepidarium are an excellent addition to the chalet's private spa amenities.

#### INTERIOR

- Cable, Satellite or Smart TV
- Dining Area
- Fireplace
- Hammam
- Laundry
- Private Elevator
- Sauna
- Sound System
- Walk-In Closet