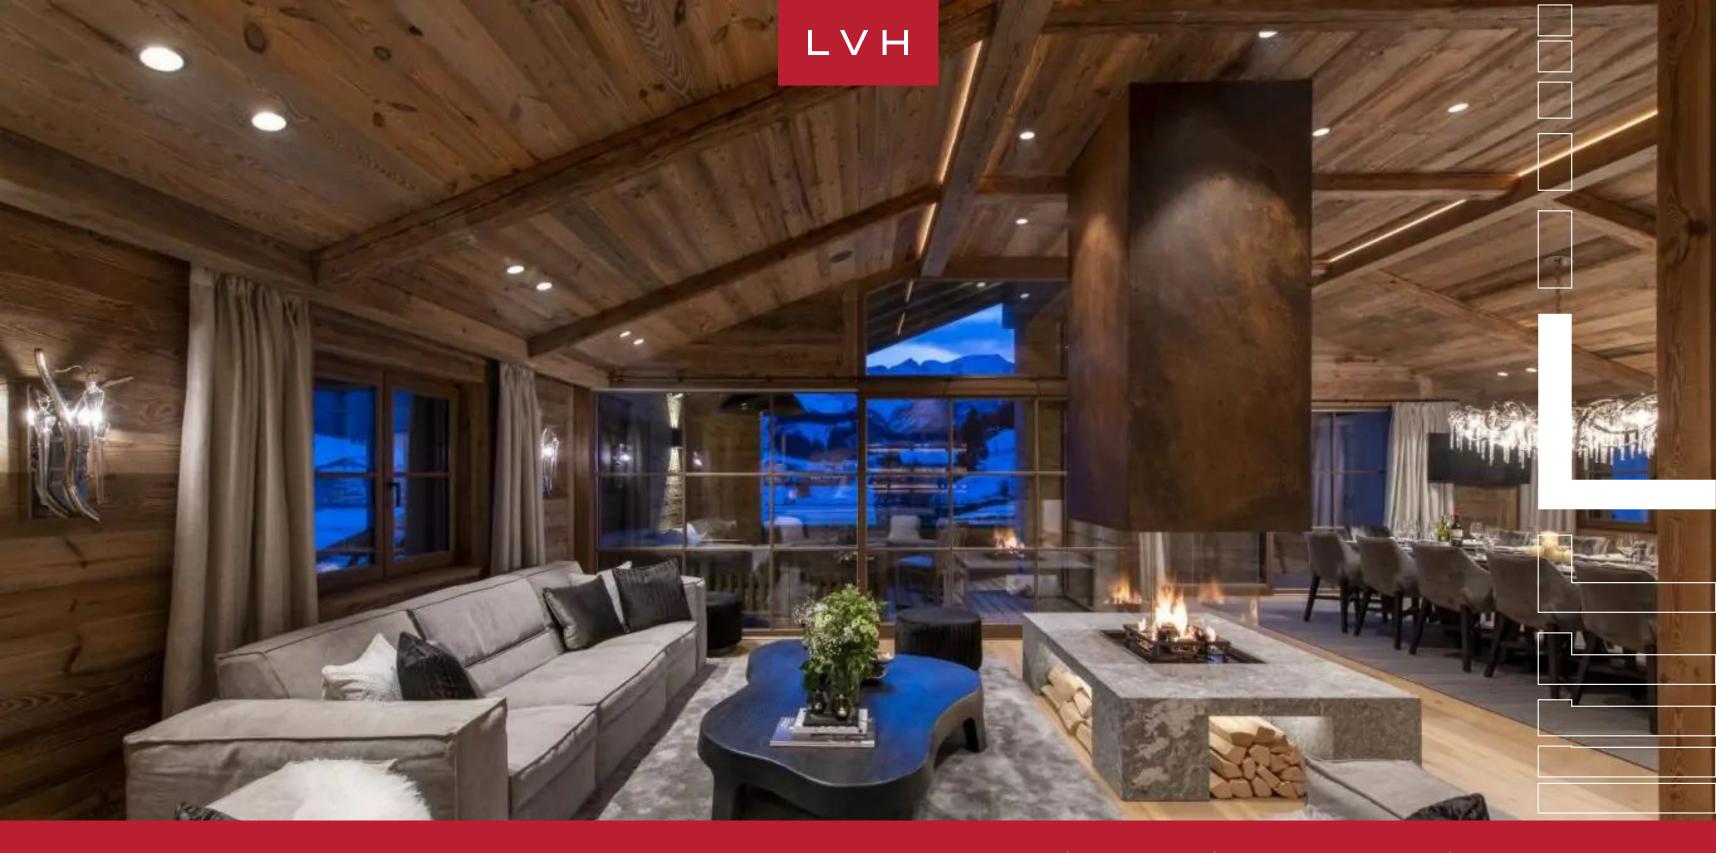

#### LECH, LECH AM ARLBERG

Chalech M is a stunning Alpine retreat situated in a prestigious area of Lech in Austria. This revered mountain retreat is perfectly poised within a ten minutes walk from the village center and a three-minute walk from the Schlosskopf chairlift. With immaculate amenities, this home offers the tranquility one needs from time to time.

Glorious interiors present a delightful fusion of contemporary style and Alpine romanticism. A beautiful top floor is navigable via the main door, beckoning snowed-in relaxation and leisurely apres ski relaxation. Familiar and homey yet opulent, the common area is embraced by oversized glass windows inviting majestic vistas of the imposing mountain scenery. Glorious reclaimed timber accents give a soothing palette of greys, warmth, and texture. Plush fabrics convene around the dramatic wood-burning fireplace with a bronze chimney extending to meet the soaring ceiling. This gorgeous hearth anchors the heart of the open-concept great room, offering a potent dividing element in the free-flowing open-concept space. A modern, fully furnished kitchen extends back from the dining area, flush with streamlined custom cabinetry and drawers for a pred down and succinct culinary exploratorium. A four-seat capacity center island facilitates social spontaneity from pre-gala canapes to post-ski cocktail soirees. The chalet boasts six sumptuous bedrooms, accommodating up to 10 adults in five ensuite bedrooms, while the sixth room is a bunk room offering versatile lodging for the little ones. The building's communal gym, indoor pool, and tepidarium are an excellent addition to the chalet's private spa amenities.

This Austrian luxury vacation rental continually impresses with superb outdoor facilities entailing a semi-enclosed terrace poised before endless Alpine vistas. Guests may enjoy their morning with a cup of coffee while enveloped by the crisp mountain air. Chalech M is a unique residence, sure to leave none impervious to its charms.