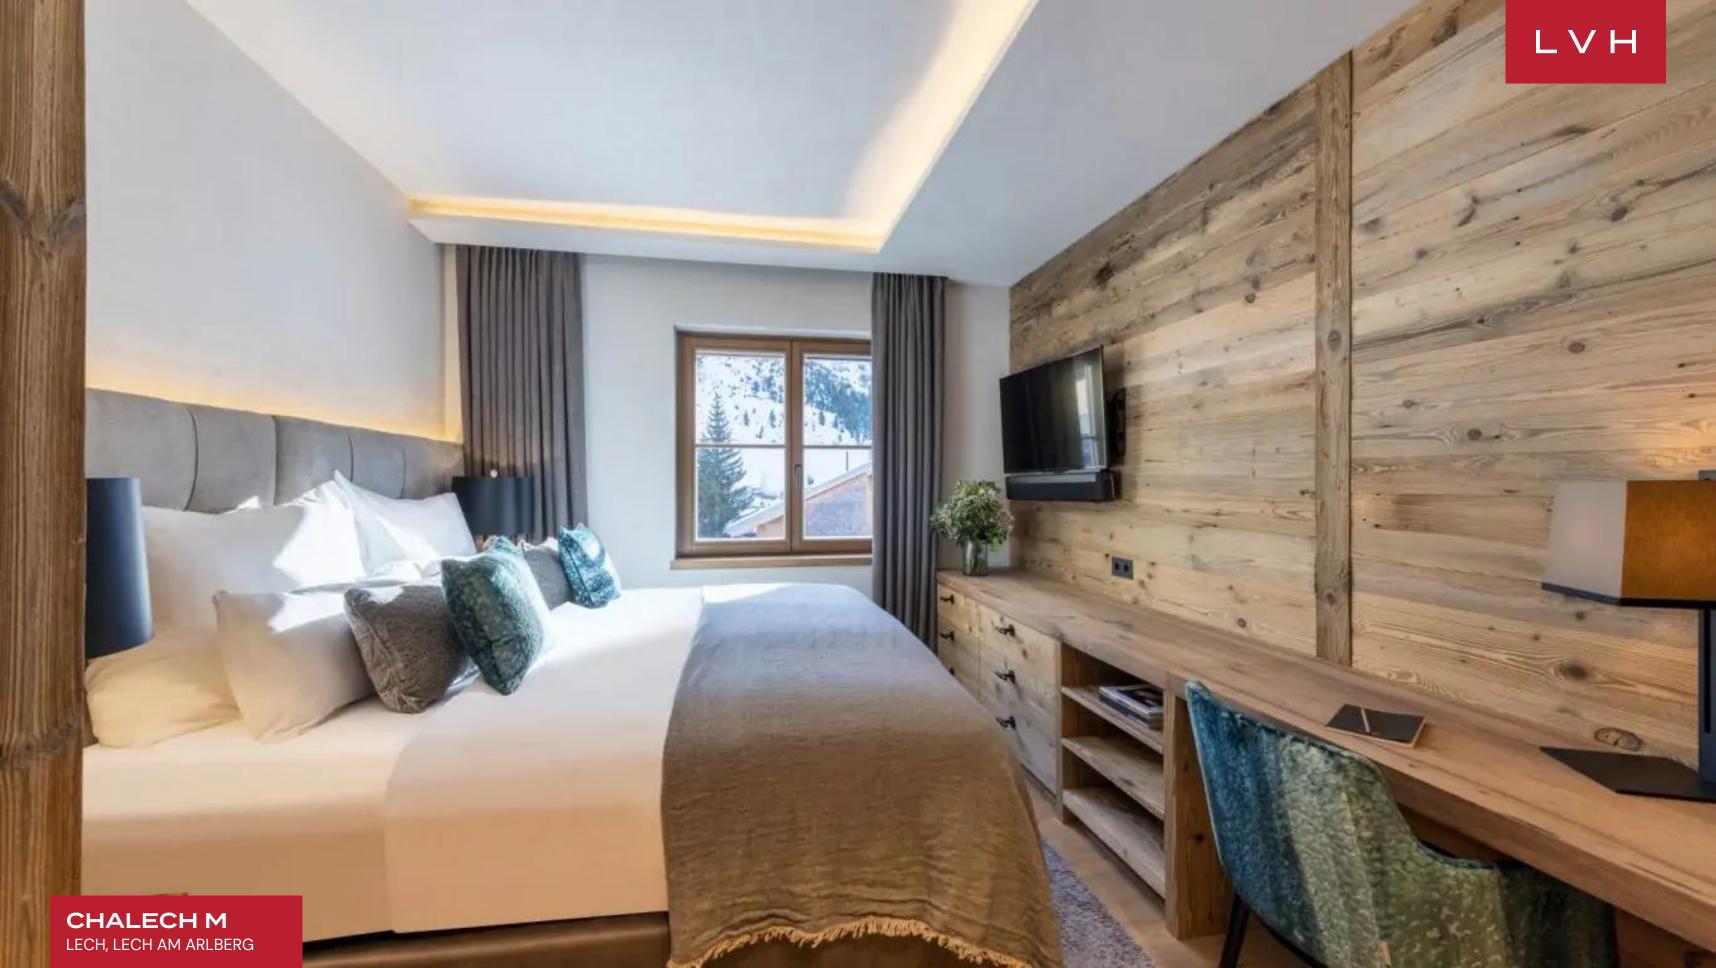

Glorious interiors present a delightful fusion of contemporary style and Alpine romanticism. A beautiful top floor is navigable via the main door, beckoning snowed-in relaxation and leisurely apres ski relaxation. Familiar and homey yet opulent, the common area is embraced by oversized glass windows inviting majestic vistas of the imposing mountain scenery. Glorious reclaimed timber accents give a soothing palette of greys, warmth, and texture. Plush fabrics convene around the dramatic wood-burning fireplace with a bronze chimney extending to meet the soaring ceiling. This gorgeous hearth anchors the heart of the open-concept great room, offering a potent dividing element in the free-flowing open-concept space. A modern, fully furnished kitchen extends back from the dining area, flush with streamlined custom cabinetry and drawers for a pred down and succinct culinary exploratorium. A four-seat capacity center island facilitates social spontaneity from pre-gala canapes to post-ski cocktail soirees. The chalet boasts six sumptuous bedrooms, accommodating up to 10 adults in five ensuite bedrooms, while the sixth room is a bunk room offering versatile lodging for the little ones. The building's communal gym, indoor pool, and tepidarium are an excellent addition to the chalet's private spa amenities.

#### INTERIOR

- Cable, Satellite or Smart TV
- Dining Area
- Fireplace
- Hammam
- Laundry
- Private Elevator
- Sauna
- Sound System
- Walk-In Closet