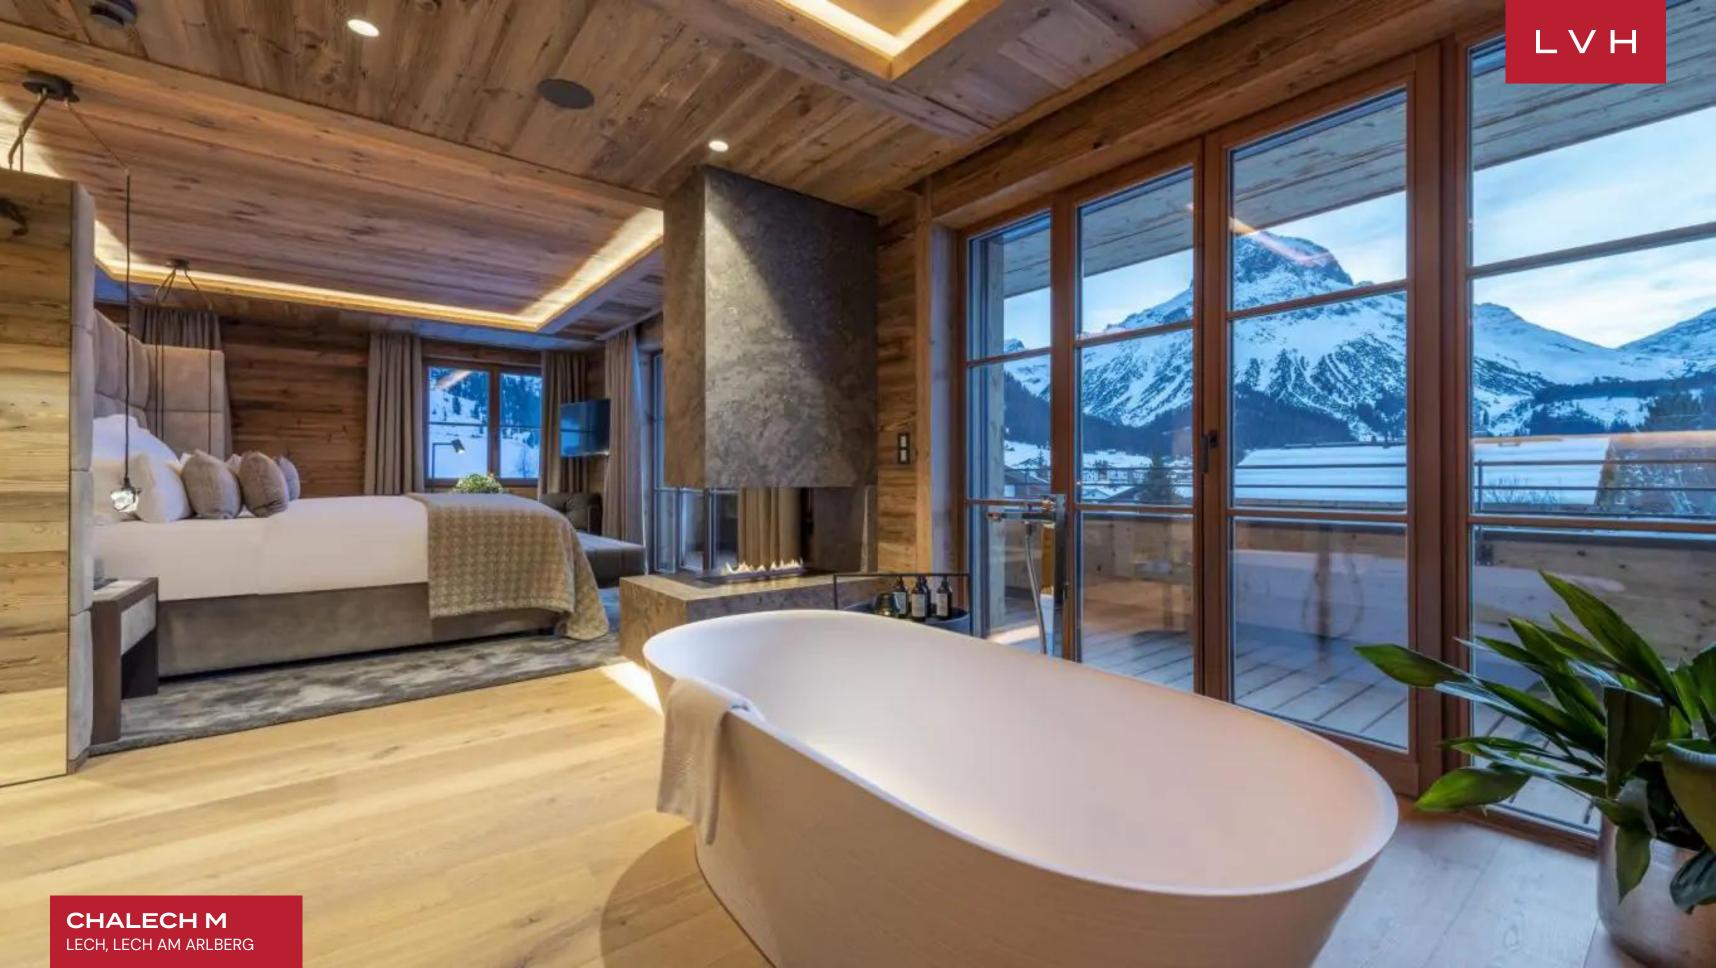

Glorious interiors present a delightful fusion of contemporary style and Alpine romanticism. A beautiful top floor is navigable via the main door, beckoning snowed-in relaxation and leisurely apres ski relaxation. Familiar and homey yet opulent, the common area is embraced by oversized glass windows inviting majestic vistas of the imposing mountain scenery. Glorious reclaimed timber accents give a soothing palette of greys, warmth, and texture. Plush fabrics convene around the dramatic wood-burning fireplace with a bronze chimney extending to meet the soaring ceiling. This gorgeous hearth anchors the heart of the open-concept great room, offering a potent dividing element in the free-flowing open-concept space. A modern, fully furnished kitchen extends back from the dining area, flush with streamlined custom cabinetry and drawers for a pred down and succinct culinary exploratorium. A four-seat capacity center island facilitates social spontaneity from pre-gala canapes to post-ski cocktail soirees. The chalet boasts six sumptuous bedrooms, accommodating up to 10 adults in five ensuite bedrooms, while the sixth room is a bunk room offering versatile lodging for the little ones. The building's communal gym, indoor pool, and tepidarium are an excellent addition to the chalet's private spa amenities.

This Austrian luxury vacation rental continually impresses with superb outdoor facilities entailing a semi-enclosed terrace poised before endless Alpine vistas. Guests may enjoy their morning with a cup of coffee while enveloped by the crisp mountain air. Chalech M is a unique residence, sure to leave none impervious to its charms.