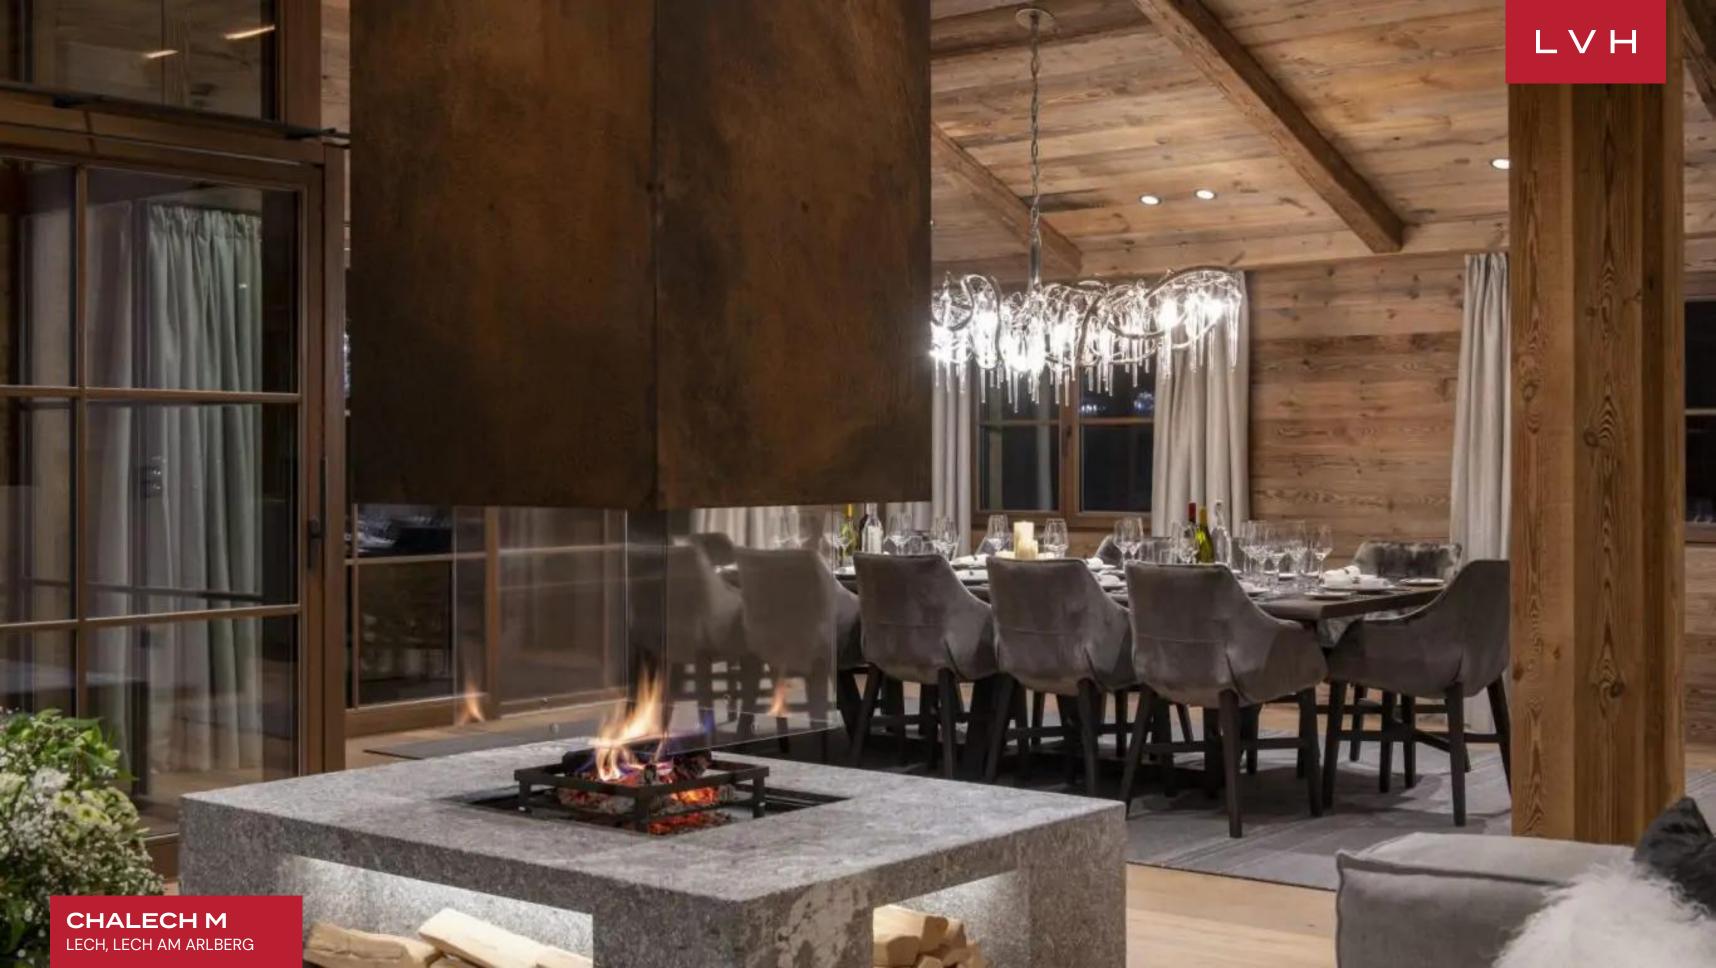

Glorious interiors present a delightful fusion of contemporary style and Alpine romanticism. A beautiful top floor is navigable via the main door, beckoning snowed-in relaxation and leisurely apres ski relaxation. Familiar and homey yet opulent, the common area is embraced by oversized glass windows inviting majestic vistas of the imposing mountain scenery. Glorious reclaimed timber accents give a soothing palette of greys, warmth, and texture. Plush fabrics convene around the dramatic wood-burning fireplace with a bronze chimney extending to meet the soaring ceiling. This gorgeous hearth anchors the heart of the open-concept great room, offering a potent dividing element in the free-flowing open-concept space. A modern, fully furnished kitchen extends back from the dining area, flush with streamlined custom cabinetry and drawers for a pred down and succinct culinary exploratorium. A four-seat capacity center island facilitates social spontaneity from pre-gala canapes to post-ski cocktail soirees. The chalet boasts six sumptuous bedrooms, accommodating up to 10 adults in five ensuite bedrooms, while the sixth room is a bunk room offering versatile lodging for the little ones. The building's communal gym, indoor pool, and tepidarium are an excellent addition to the chalet's private spa amenities.