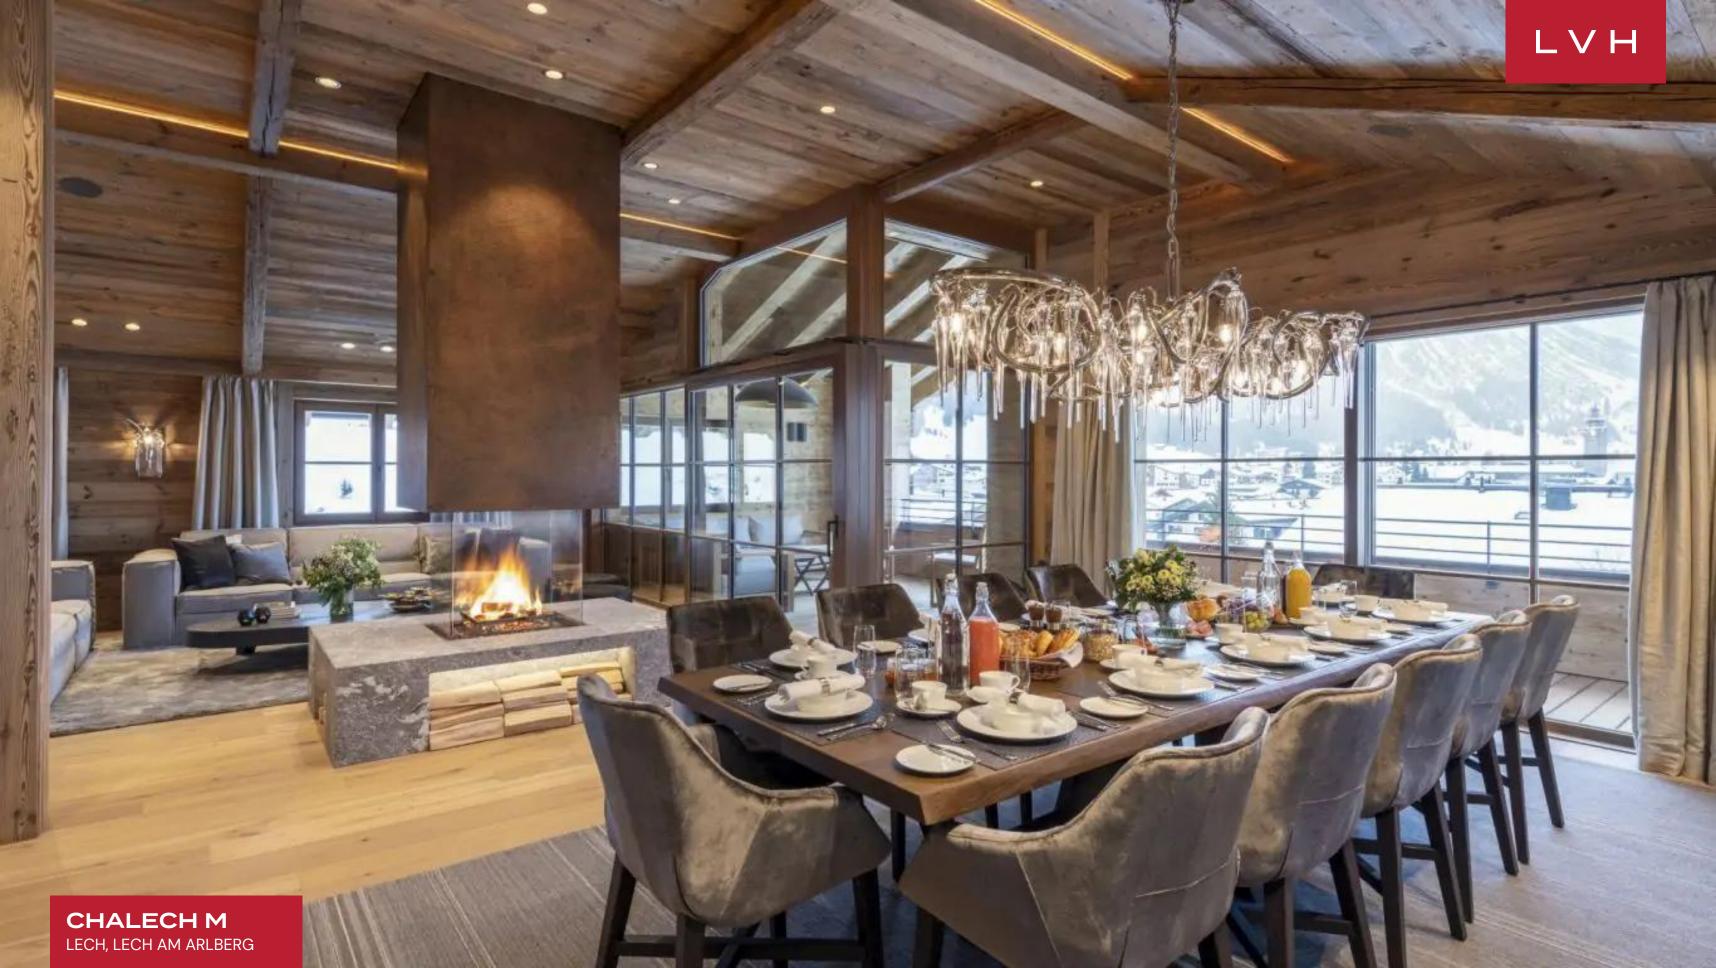

Glorious interiors present a delightful fusion of contemporary style and Alpine romanticism. A beautiful top floor is navigable via the main door, beckoning snowed-in relaxation and leisurely apres ski relaxation. Familiar and homey yet opulent, the common area is embraced by oversized glass windows inviting majestic vistas of the imposing mountain scenery. Glorious reclaimed timber accents give a soothing palette of greys, warmth, and texture. Plush fabrics convene around the dramatic wood-burning fireplace with a bronze chimney extending to meet the soaring ceiling. This gorgeous hearth anchors the heart of the open-concept great room, offering a potent dividing element in the free-flowing open-concept space. A modern, fully furnished kitchen extends back from the dining area, flush with streamlined custom cabinetry and drawers for a pred down and succinct culinary exploratorium. A four-seat capacity center island facilitates social spontaneity from pre-gala canapes to post-ski cocktail soirees. The chalet boasts six sumptuous bedrooms, accommodating up to 10 adults in five ensuite bedrooms, while the sixth room is a bunk room offering versatile lodging for the little ones. The building's communal gym, indoor pool, and tepidarium are an excellent addition to the chalet's private spa amenities.