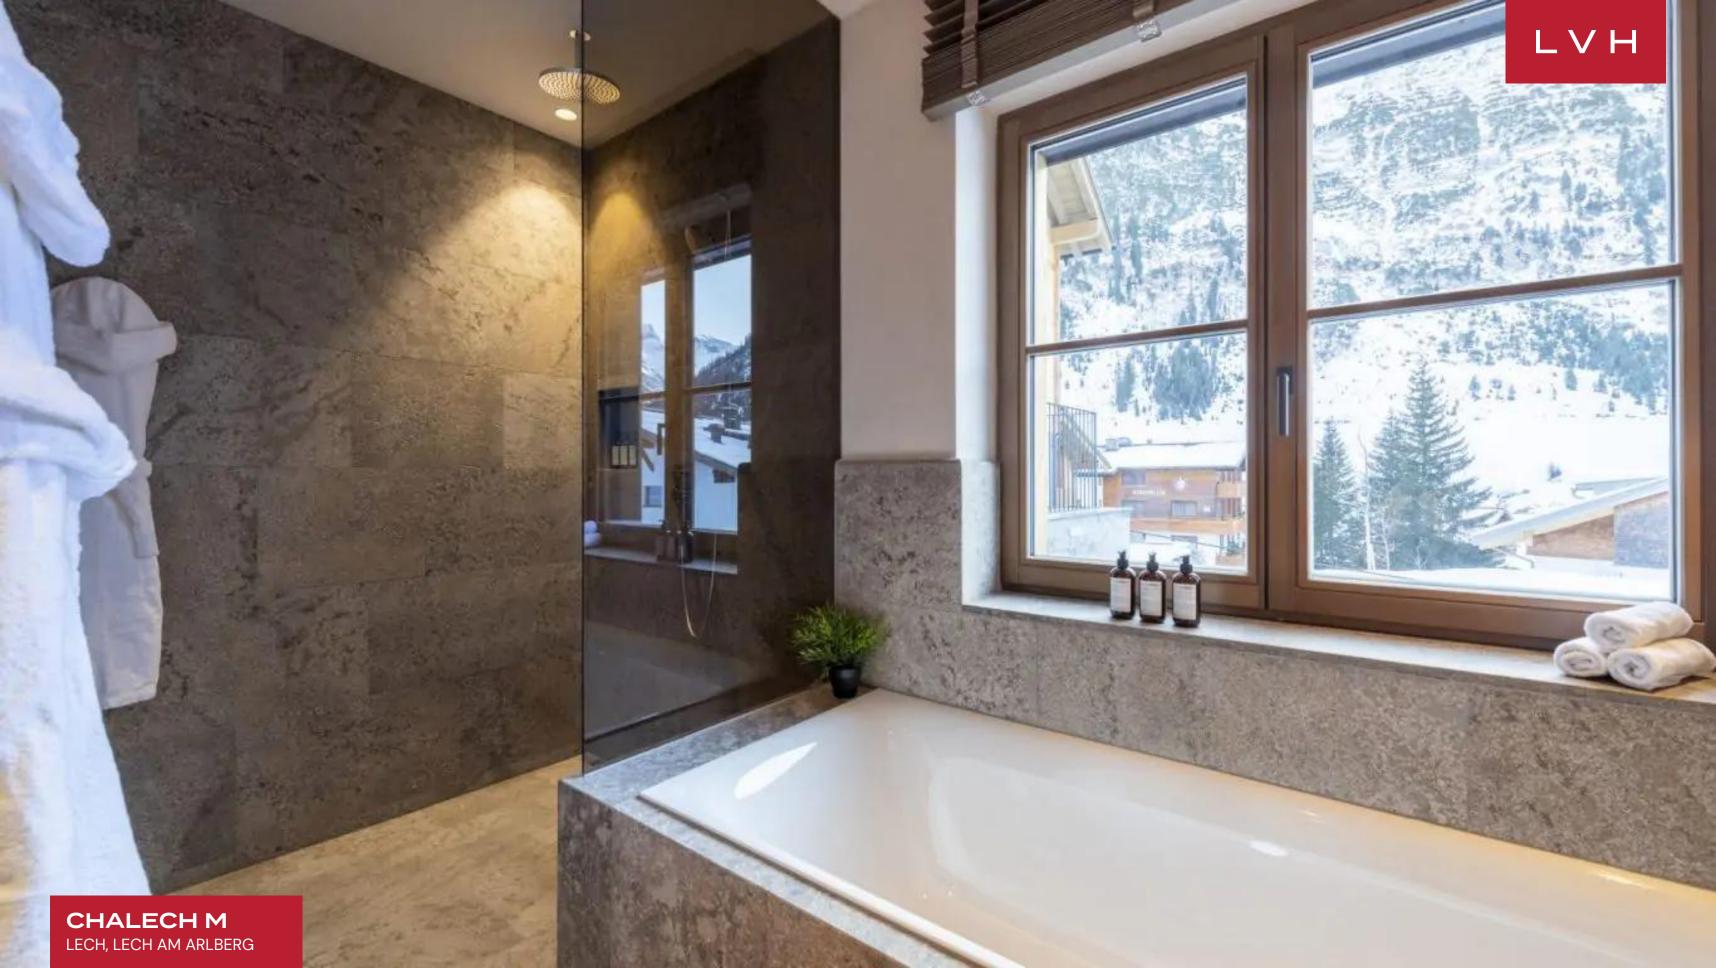

Glorious interiors present a delightful fusion of contemporary style and Alpine romanticism. A beautiful top floor is navigable via the main door, beckoning snowed-in relaxation and leisurely apres ski relaxation. Familiar and homey yet opulent, the common area is embraced by oversized glass windows inviting majestic vistas of the imposing mountain scenery. Glorious reclaimed timber accents give a soothing palette of greys, warmth, and texture. Plush fabrics convene around the dramatic wood-burning fireplace with a bronze chimney extending to meet the soaring ceiling. This gorgeous hearth anchors the heart of the open-concept great room, offering a potent dividing element in the free-flowing open-concept space. A modern, fully furnished kitchen extends back from the dining area, flush with streamlined custom cabinetry and drawers for a pred down and succinct culinary exploratorium. A four-seat capacity center island facilitates social spontaneity from pre-gala canapes to post-ski cocktail soirees. The chalet boasts six sumptuous bedrooms, accommodating up to 10 adults in five ensuite bedrooms, while the sixth room is a bunk room offering versatile lodging for the little ones. The building's communal gym, indoor pool, and tepidarium are an excellent addition to the chalet's private spa amenities.

#### INTERIOR

- Cable, Satellite or Smart TV
- Dining Area
- Fireplace
- Hammam
- Laundry
- Private Elevator
- Sauna
- Sound System
- Walk-In Closet