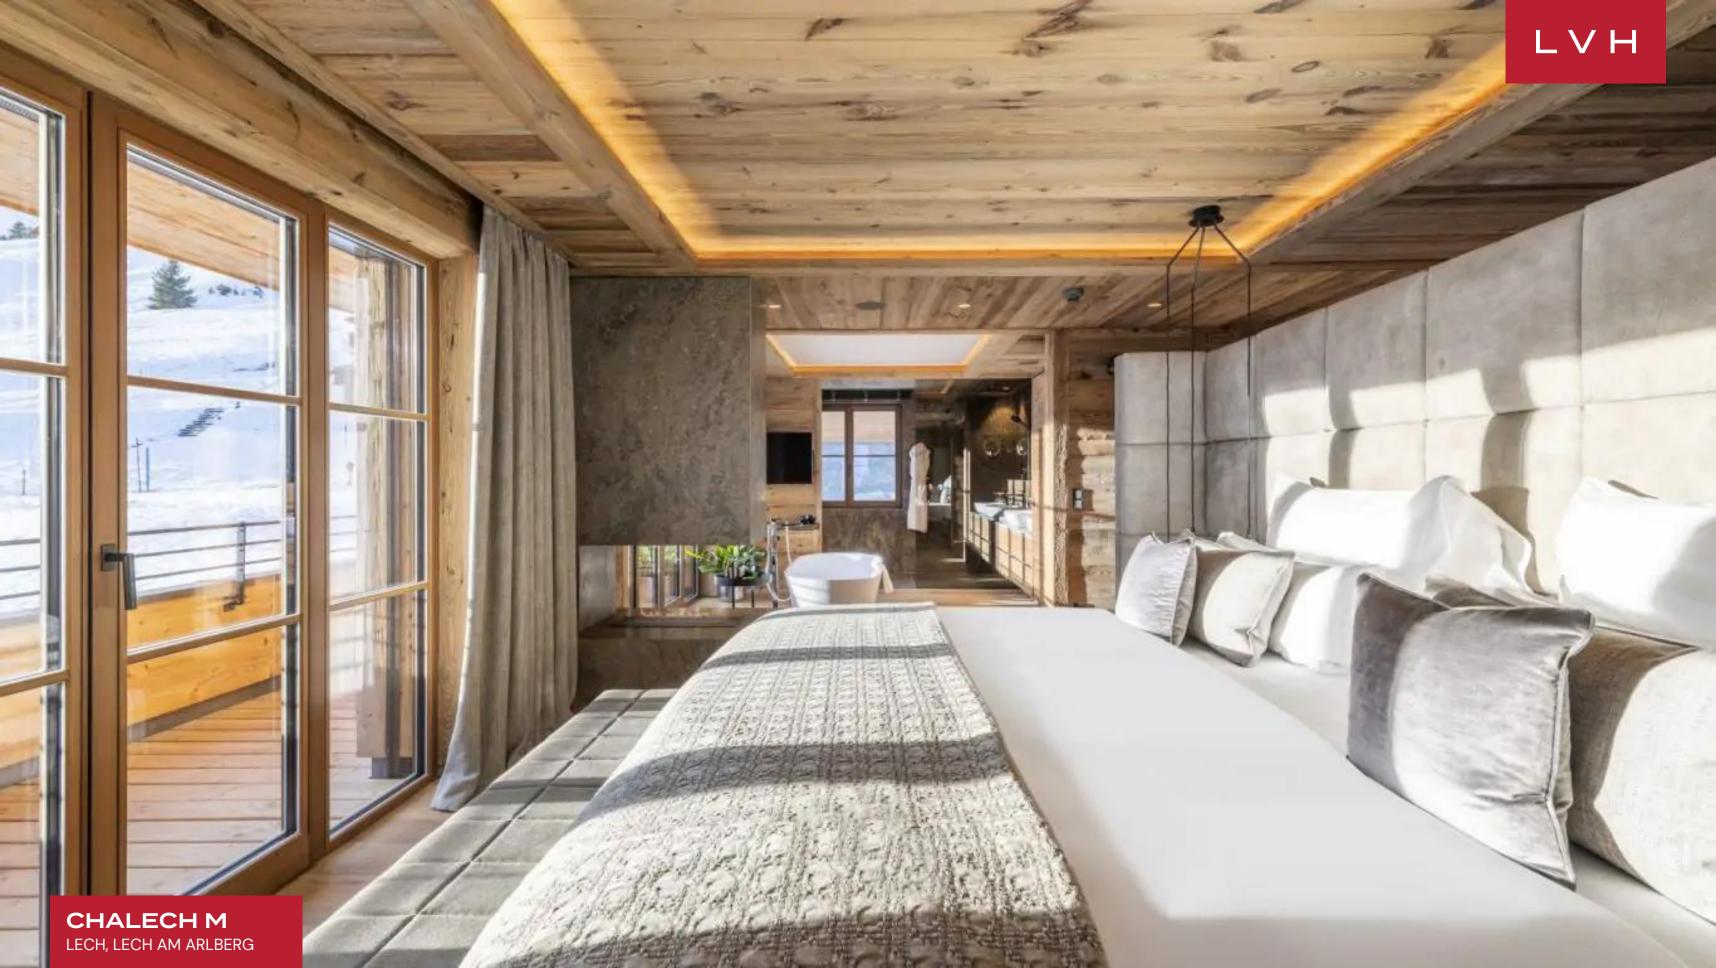

Glorious interiors present a delightful fusion of contemporary style and Alpine romanticism. A beautiful top floor is navigable via the main door, beckoning snowed-in relaxation and leisurely apres ski relaxation. Familiar and homey yet opulent, the common area is embraced by oversized glass windows inviting majestic vistas of the imposing mountain scenery. Glorious reclaimed timber accents give a soothing palette of greys, warmth, and texture. Plush fabrics convene around the dramatic wood-burning fireplace with a bronze chimney extending to meet the soaring ceiling. This gorgeous hearth anchors the heart of the open-concept great room, offering a potent dividing element in the free-flowing open-concept space. A modern, fully furnished kitchen extends back from the dining area, flush with streamlined custom cabinetry and drawers for a pred down and succinct culinary exploratorium. A four-seat capacity center island facilitates social spontaneity from pre-gala canapes to post-ski cocktail soirees. The chalet boasts six sumptuous bedrooms, accommodating up to 10 adults in five ensuite bedrooms, while the sixth room is a bunk room offering versatile lodging for the little ones. The building's communal gym, indoor pool, and tepidarium are an excellent addition to the chalet's private spa amenities.