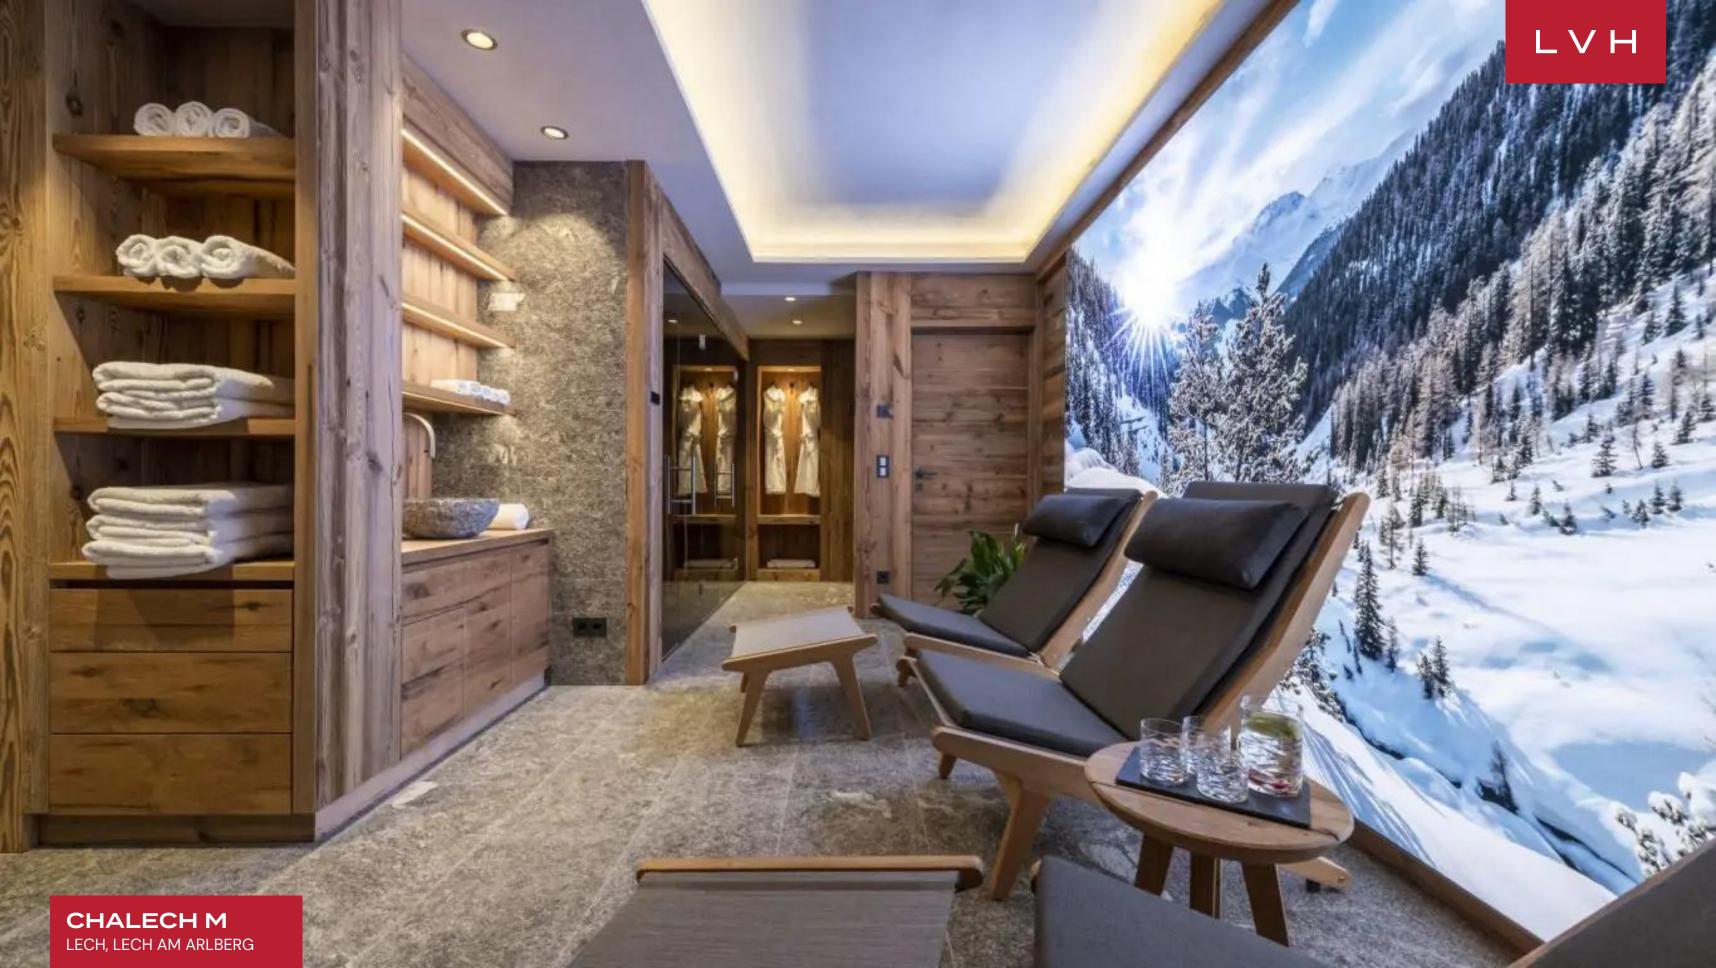

Glorious interiors present a delightful fusion of contemporary style and Alpine romanticism. A beautiful top floor is navigable via the main door, beckoning snowed-in relaxation and leisurely apres ski relaxation. Familiar and homey yet opulent, the common area is embraced by oversized glass windows inviting majestic vistas of the imposing mountain scenery. Glorious reclaimed timber accents give a soothing palette of greys, warmth, and texture. Plush fabrics convene around the dramatic wood-burning fireplace with a bronze chimney extending to meet the soaring ceiling. This gorgeous hearth anchors the heart of the open-concept great room, offering a potent dividing element in the free-flowing open-concept space. A modern, fully furnished kitchen extends back from the dining area, flush with streamlined custom cabinetry and drawers for a pred down and succinct culinary exploratorium. A four-seat capacity center island facilitates social spontaneity from pre-gala canapes to post-ski cocktail soirees. The chalet boasts six sumptuous bedrooms, accommodating up to 10 adults in five ensuite bedrooms, while the sixth room is a bunk room offering versatile lodging for the little ones. The building's communal gym, indoor pool, and tepidarium are an excellent addition to the chalet's private spa amenities.

#### INTERIOR

- Cable, Satellite or Smart TV
- Dining Area
- Fireplace
- Hammam
- Laundry
- Private Elevator
- Sauna
- Sound System
- Walk-In Closet