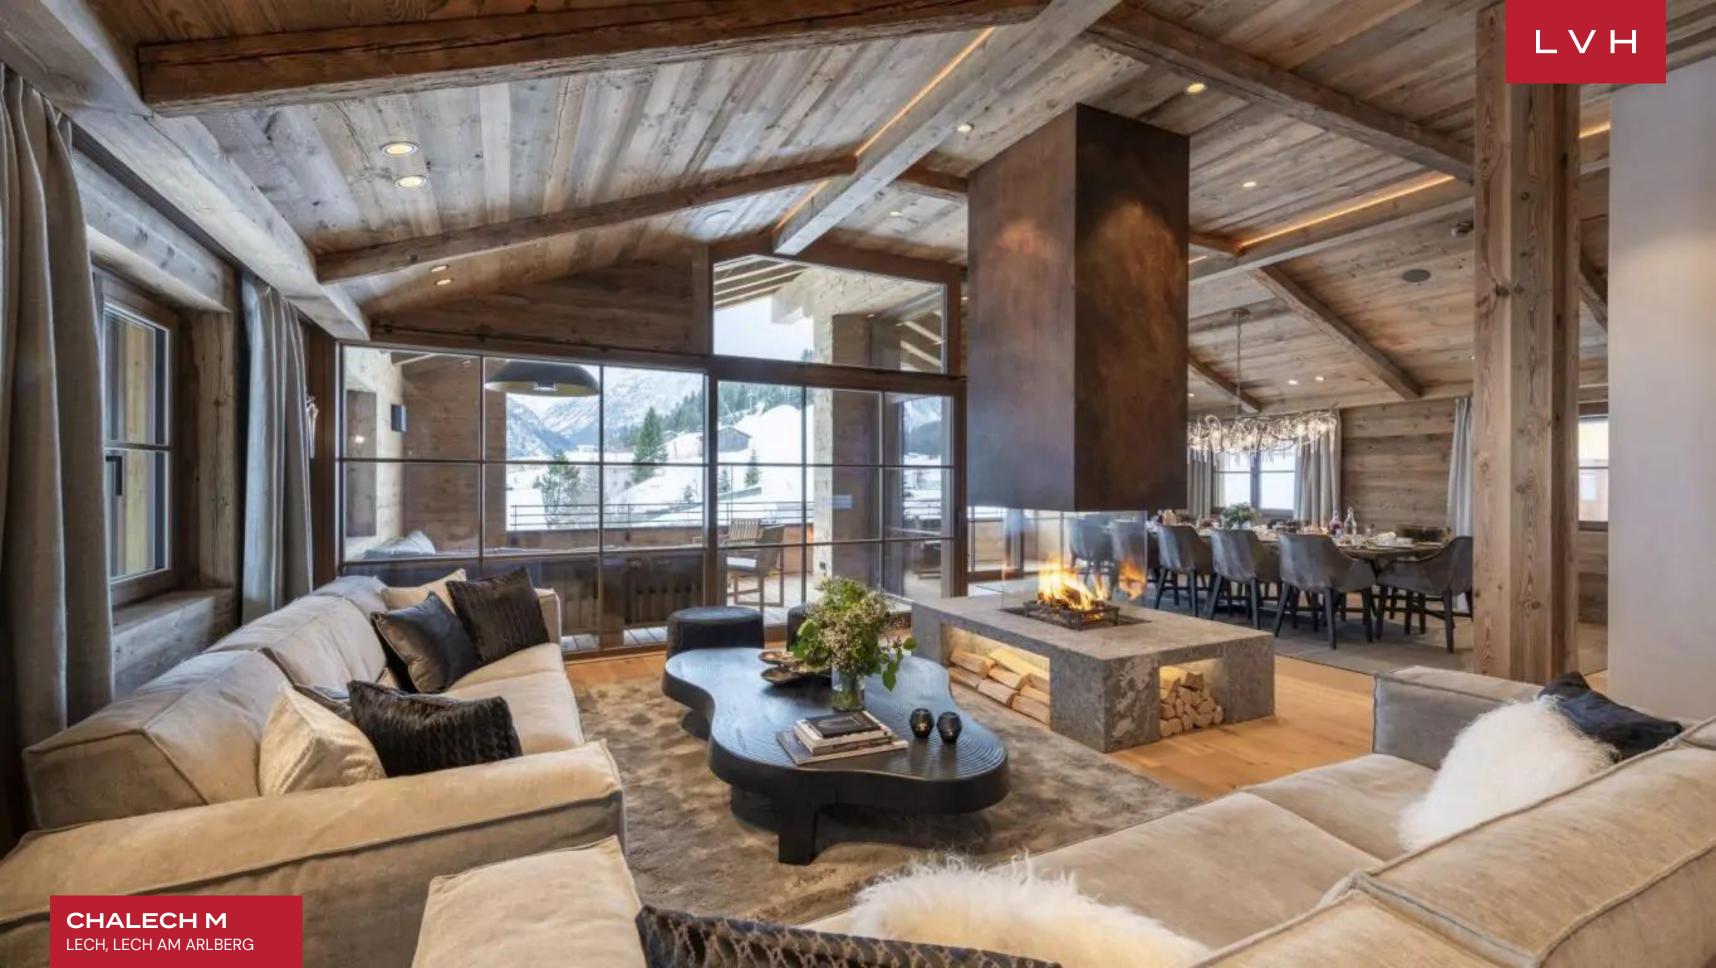

#### LECH, LECH AM ARLBERG

Chalech M is a stunning Alpine retreat situated in a prestigious area of Lech in Austria. This revered mountain retreat is perfectly poised within a ten minutes walk from the village center and a three-minute walk from the Schlosskopf chairlift. With immaculate amenities, this home offers the tranquility one needs from time to time.

Glorious interiors present a delightful fusion of contemporary style and Alpine romanticism. A beautiful top floor is navigable via the main door, beckoning snowed-in relaxation and leisurely apres ski relaxation. Familiar and homey yet opulent, the common area is embraced by oversized glass windows inviting majestic vistas of the imposing mountain scenery. Glorious reclaimed timber accents give a soothing palette of greys, warmth, and texture. Plush fabrics convene around the dramatic wood-burning fireplace with a bronze chimney extending to meet the soaring ceiling. This gorgeous hearth anchors the heart of the open-concept great room, offering a potent dividing element in the free-flowing open-concept space. A modern, fully furnished kitchen extends back from the dining area, flush with streamlined custom cabinetry and drawers for a pred down and succinct culinary exploratorium. A four-seat capacity center island facilitates social spontaneity from pre-gala canapes to post-ski cocktail soirees. The chalet boasts six sumptuous bedrooms, accommodating up to 10 adults in five ensuite bedrooms, while the sixth room is a bunk room offering versatile lodging for the little ones. The building's communal gym, indoor pool, and tepidarium are an excellent addition to the chalet's private spa amenities.

This Austrian luxury vacation rental continually impresses with superb outdoor facilities entailing a semi-enclosed terrace poised before endless Alpine vistas. Guests may enjoy their morning with a cup of coffee while enveloped by the crisp mountain air. Chalech M is a unique residence, sure to leave none impervious to its charms.