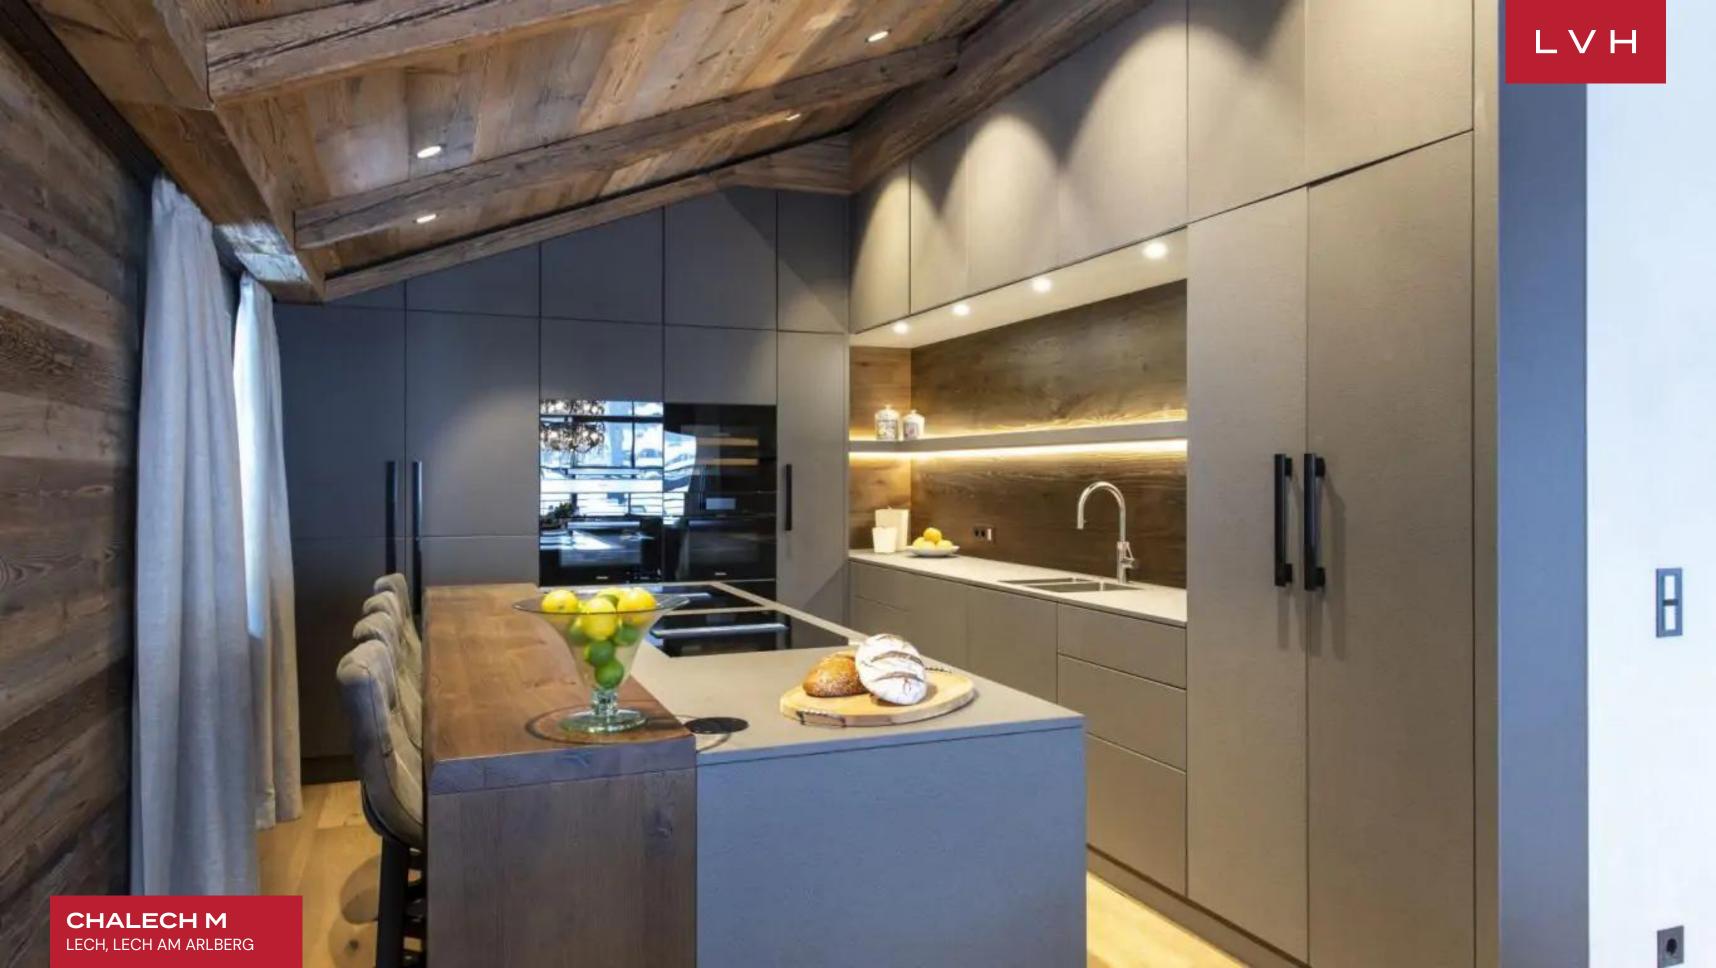

Glorious interiors present a delightful fusion of contemporary style and Alpine romanticism. A beautiful top floor is navigable via the main door, beckoning snowed-in relaxation and leisurely apres ski relaxation. Familiar and homey yet opulent, the common area is embraced by oversized glass windows inviting majestic vistas of the imposing mountain scenery. Glorious reclaimed timber accents give a soothing palette of greys, warmth, and texture. Plush fabrics convene around the dramatic wood-burning fireplace with a bronze chimney extending to meet the soaring ceiling. This gorgeous hearth anchors the heart of the open-concept great room, offering a potent dividing element in the free-flowing open-concept space. A modern, fully furnished kitchen extends back from the dining area, flush with streamlined custom cabinetry and drawers for a pred down and succinct culinary exploratorium. A four-seat capacity center island facilitates social spontaneity from pre-gala canapes to post-ski cocktail soirees. The chalet boasts six sumptuous bedrooms, accommodating up to 10 adults in five ensuite bedrooms, while the sixth room is a bunk room offering versatile lodging for the little ones. The building's communal gym, indoor pool, and tepidarium are an excellent addition to the chalet's private spa amenities.