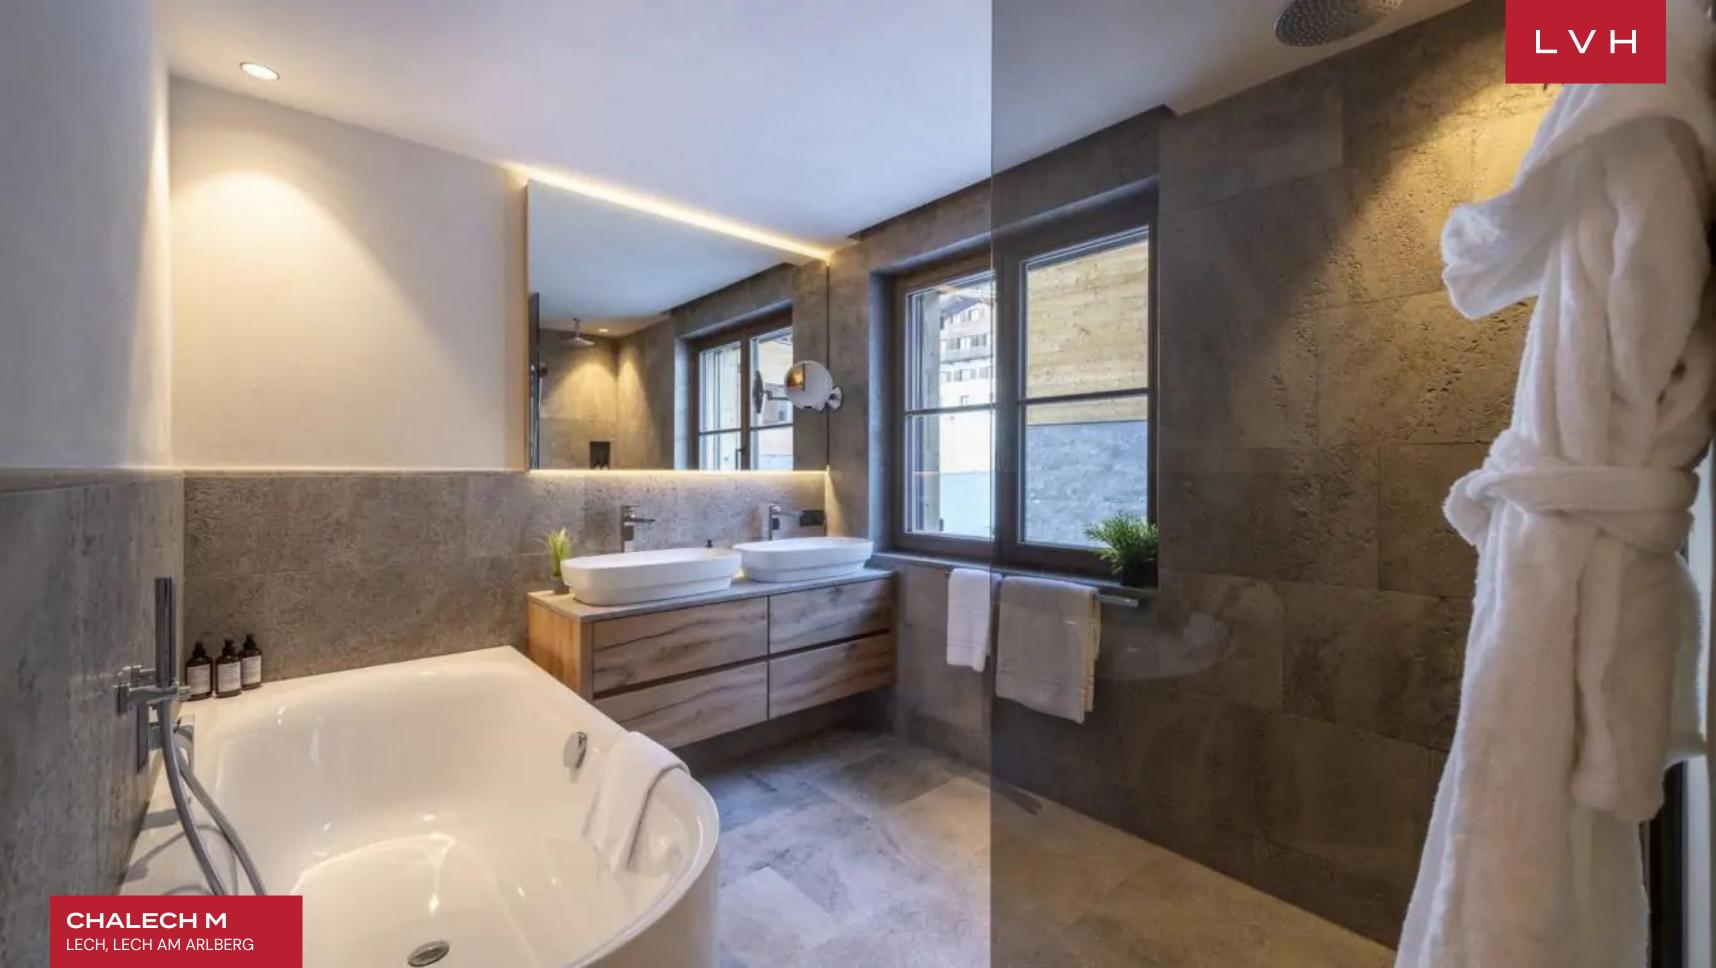

Glorious interiors present a delightful fusion of contemporary style and Alpine romanticism. A beautiful top floor is navigable via the main door, beckoning snowed-in relaxation and leisurely apres ski relaxation. Familiar and homey yet opulent, the common area is embraced by oversized glass windows inviting majestic vistas of the imposing mountain scenery. Glorious reclaimed timber accents give a soothing palette of greys, warmth, and texture. Plush fabrics convene around the dramatic wood-burning fireplace with a bronze chimney extending to meet the soaring ceiling. This gorgeous hearth anchors the heart of the open-concept great room, offering a potent dividing element in the free-flowing open-concept space. A modern, fully furnished kitchen extends back from the dining area, flush with streamlined custom cabinetry and drawers for a pred down and succinct culinary exploratorium. A four-seat capacity center island facilitates social spontaneity from pre-gala canapes to post-ski cocktail soirees. The chalet boasts six sumptuous bedrooms, accommodating up to 10 adults in five ensuite bedrooms, while the sixth room is a bunk room offering versatile lodging for the little ones. The building's communal gym, indoor pool, and tepidarium are an excellent addition to the chalet's private spa amenities.

#### INTERIOR

- Cable, Satellite or Smart TV
- Dining Area
- Fireplace
- Hammam
- Laundry
- Private Elevator
- Sauna
- Sound System
- Walk-In Closet