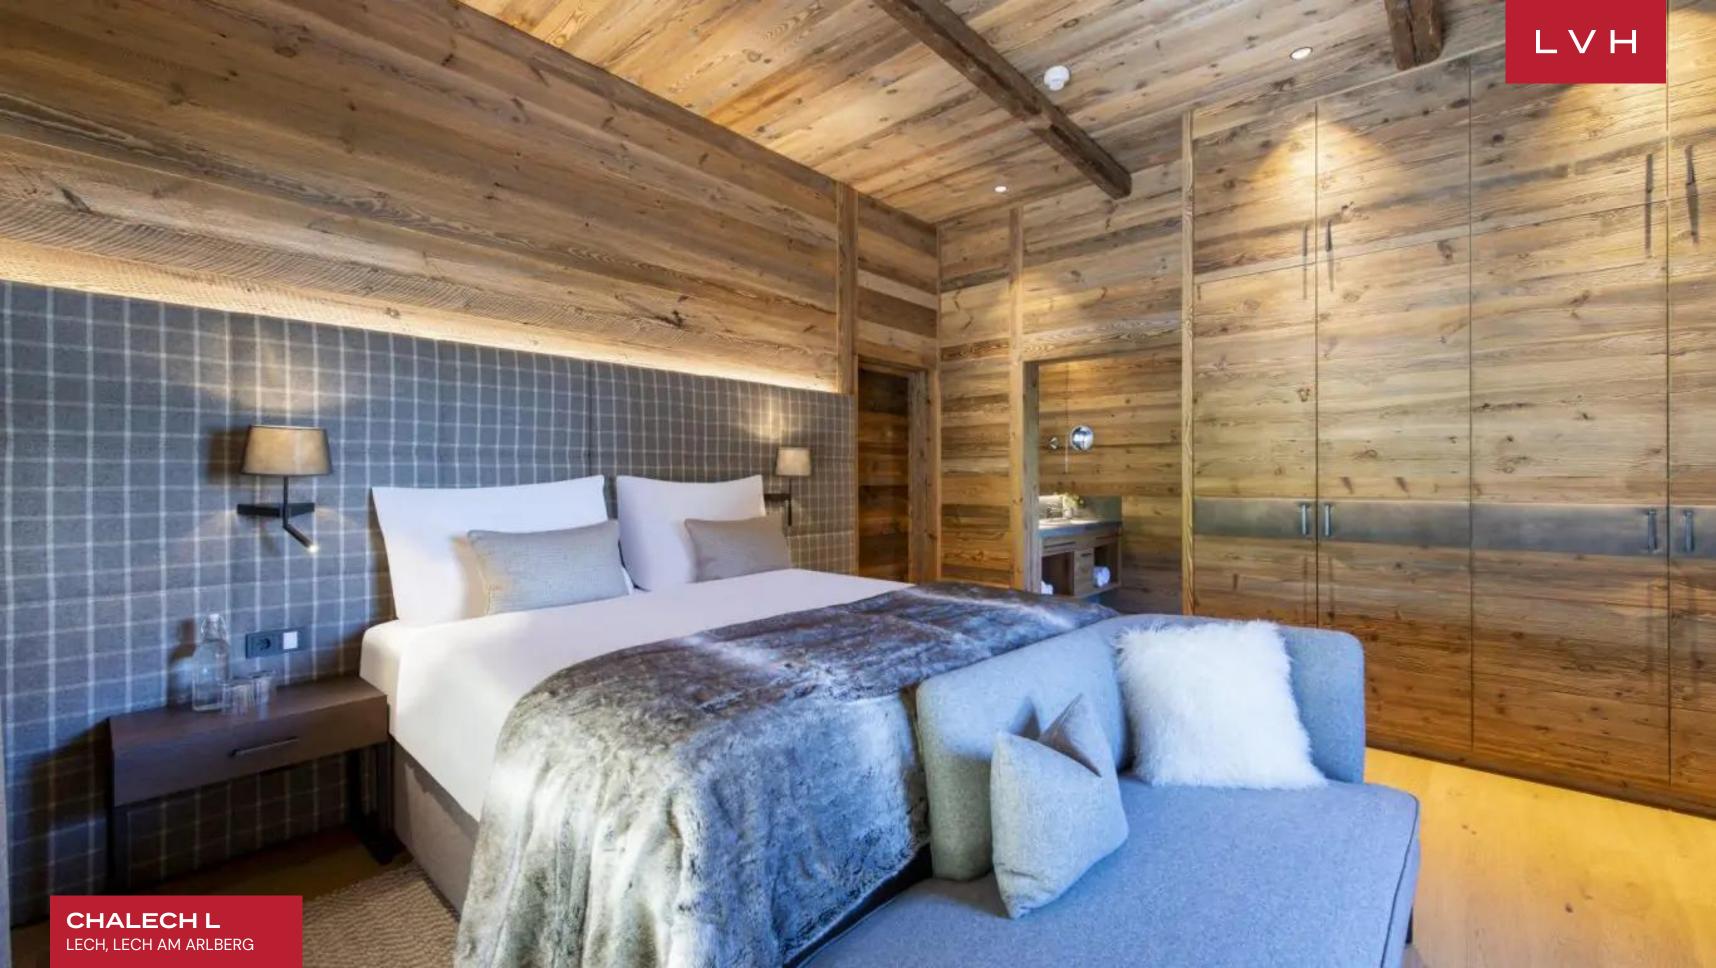

Fantastic interiors present a lovely fusion of Alpine authenticity with haute couture sensibilities. Voluminous vaulted dimensions are highlighted by aged Alpine wood, shrouding guests in organic textures and a warm embrace. LED underscored accents enhance the home's exposed beams and millwork, curating a glamorous yet comforting nocturnal ambiance set to please all, from intimate family moments to lavish cocktail soirees. Soft, luxuriant fabrics clad in urbane palettes of light violet and beige provide a fantastic venue for post-ski relaxation basking in the warm crackle of the nearby fire. A geometric three-sided fireplace offers an ingenious space division while retaining an uncanny open-concept living philosophy. A pair of scintillating glass-blown pieces crown a gorgeous formal dining area inviting up to eight guests for an evening of gastronomic indulgence and epicurean exploration. Four spectacular ensuite bedrooms are fully outfitted for total guest comfort and discretion across two floors. The impressive master bedroom is a sanctuary classically decorated in natural green tones and plush, luxuriant fabrics. It is wonderfully spacious with a reading area with an elegant armchair and ottoman, a desk area, a TV, large paned doors accessing the terrace, and a stunning ensuite bathroom with a separate shower and a sauna.