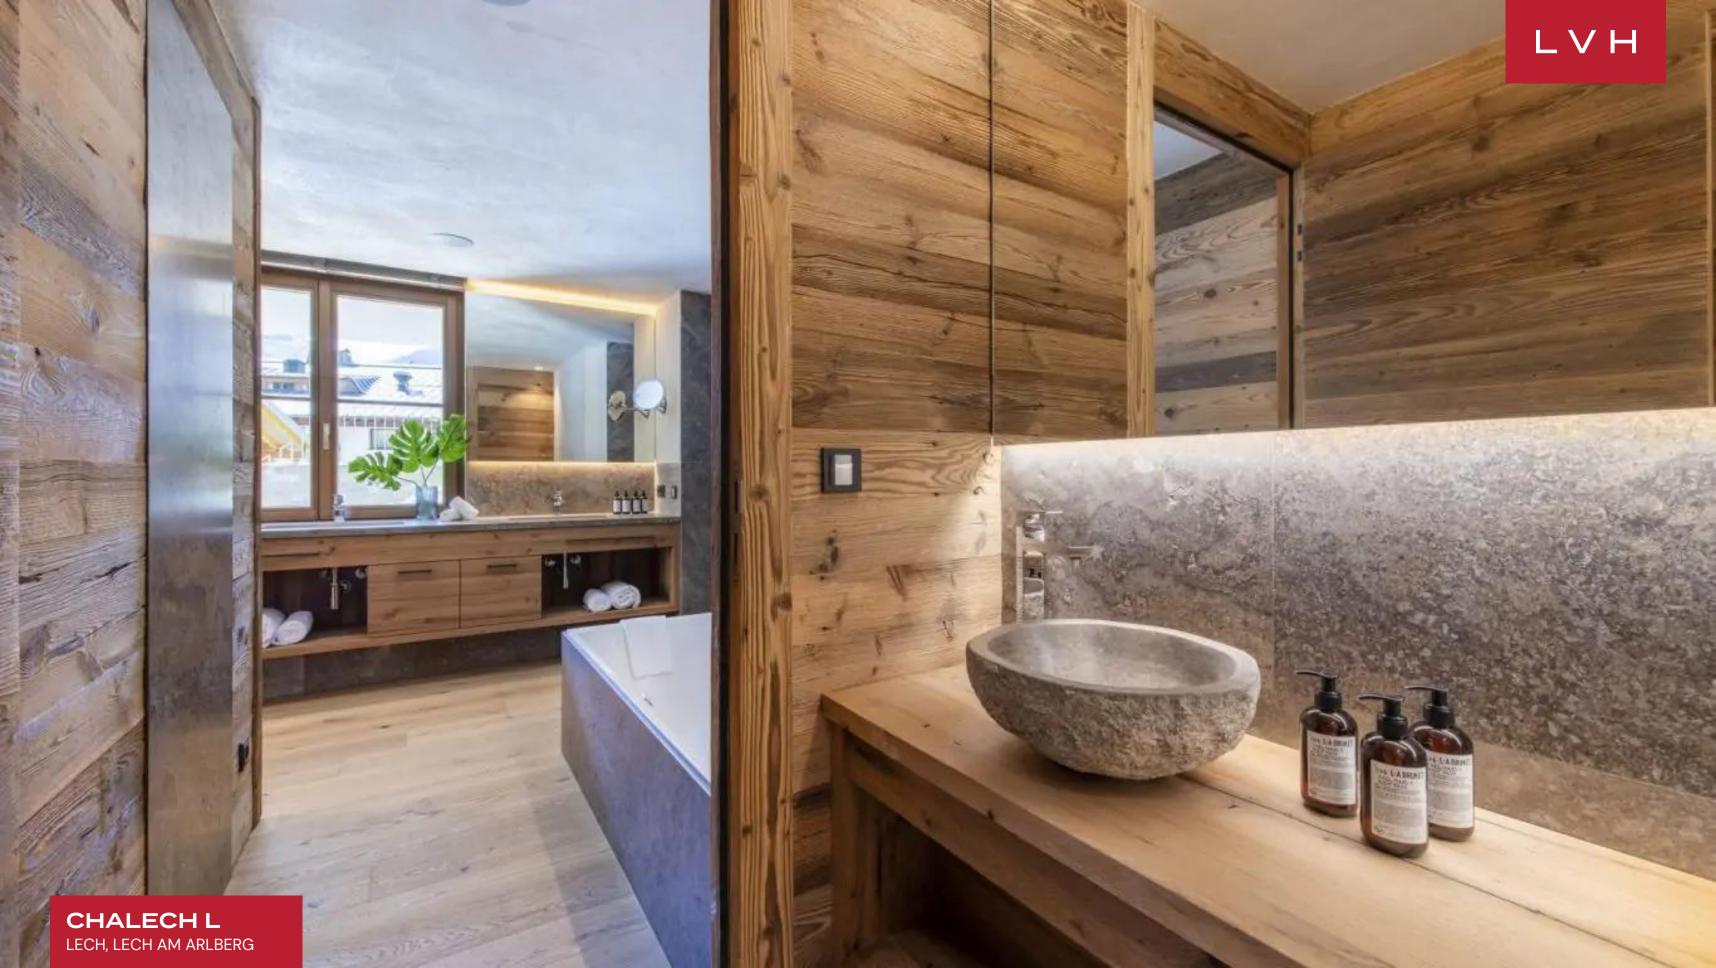

Fantastic interiors present a lovely fusion of Alpine authenticity with haute couture sensibilities. Voluminous vaulted dimensions are highlighted by aged Alpine wood, shrouding guests in organic textures and a warm embrace. LED underscored accents enhance the home's exposed beams and millwork, curating a glamorous yet comforting nocturnal ambiance set to please all, from intimate family moments to lavish cocktail soirees. Soft, luxuriant fabrics clad in urbane palettes of light violet and beige provide a fantastic venue for post-ski relaxation basking in the warm crackle of the nearby fire. A geometric three-sided fireplace offers an ingenious space division while retaining an uncanny open-concept living philosophy. A pair of scintillating glass-blown pieces crown a gorgeous formal dining area inviting up to eight guests for an evening of gastronomic indulgence and epicurean exploration. Four spectacular ensuite bedrooms are fully outfitted for total guest comfort and discretion across two floors. The impressive master bedroom is a sanctuary classically decorated in natural green tones and plush, luxuriant fabrics. It is wonderfully spacious with a reading area with an elegant armchair and ottoman, a desk area, a TV, large paned doors accessing the terrace, and a stunning ensuite bathroom with a separate shower and a sauna.