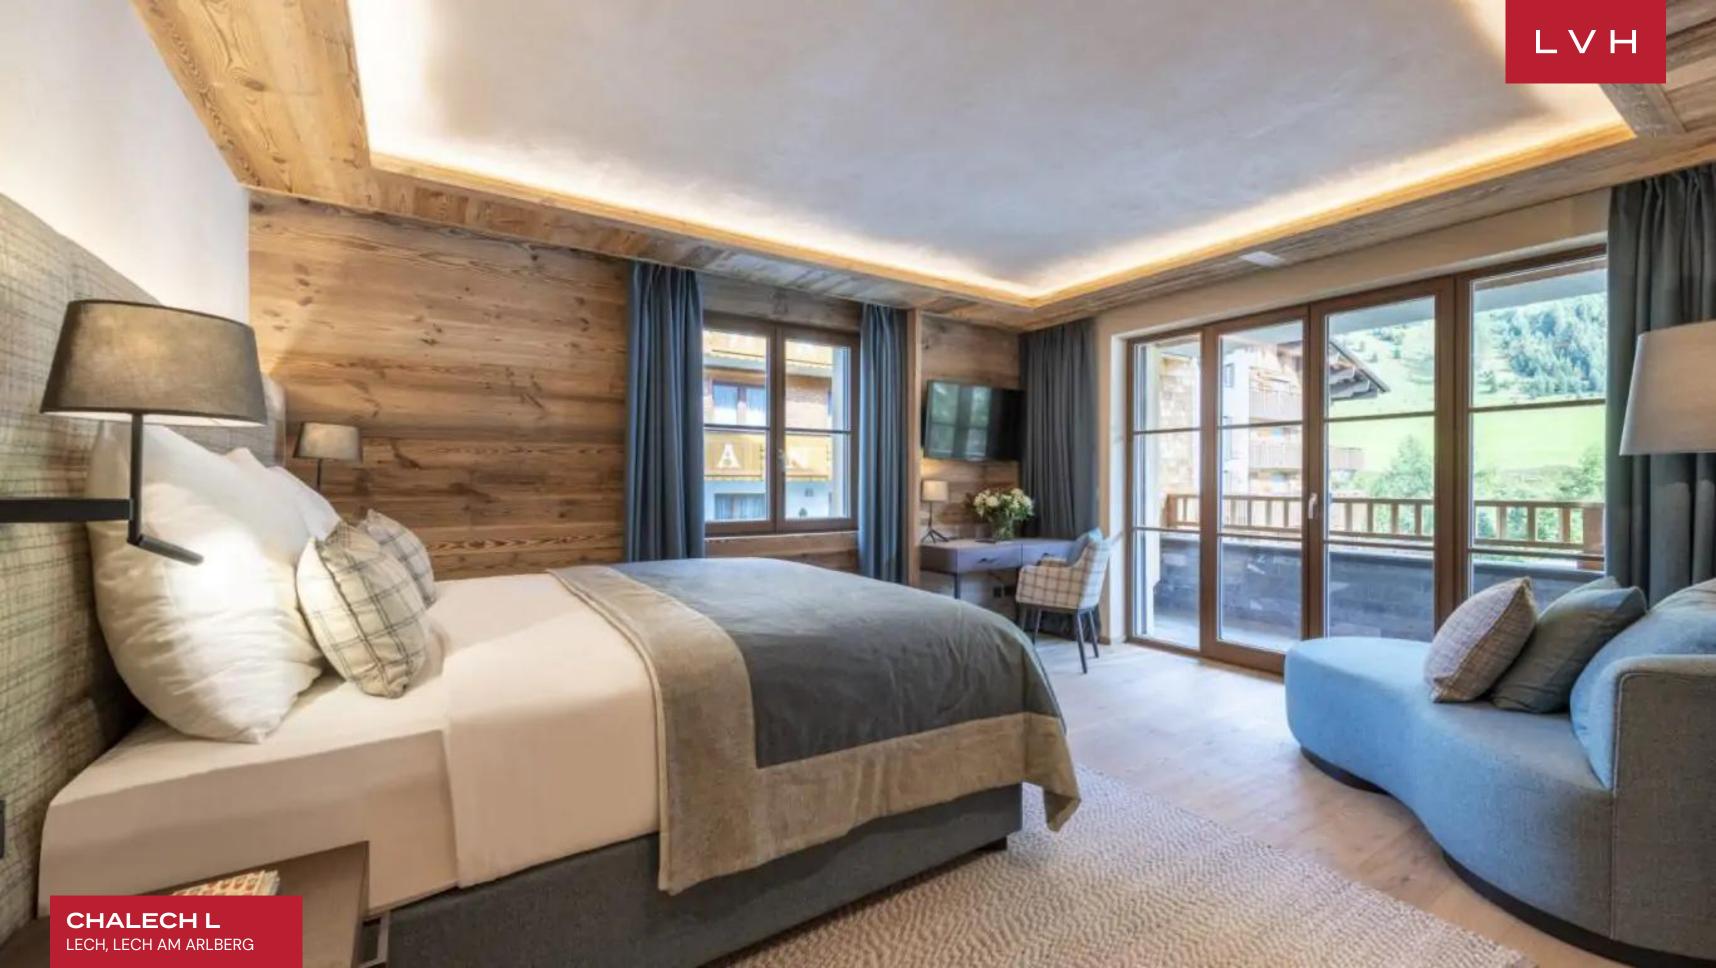

Fantastic interiors present a lovely fusion of Alpine authenticity with haute couture sensibilities. Voluminous vaulted dimensions are highlighted by aged Alpine wood, shrouding guests in organic textures and a warm embrace. LED underscored accents enhance the home's exposed beams and millwork, curating a glamorous yet comforting nocturnal ambiance set to please all, from intimate family moments to lavish cocktail soirees. Soft, luxuriant fabrics clad in urbane palettes of light violet and beige provide a fantastic venue for post-ski relaxation basking in the warm crackle of the nearby fire. A geometric three-sided fireplace offers an ingenious space division while retaining an uncanny open-concept living philosophy. A pair of scintillating glass-blown pieces crown a gorgeous formal dining area inviting up to eight guests for an evening of gastronomic indulgence and epicurean exploration. Four spectacular ensuite bedrooms are fully outfitted for total guest comfort and discretion across two floors. The impressive master bedroom is a sanctuary classically decorated in natural green tones and plush, luxuriant fabrics. It is wonderfully spacious with a reading area with an elegant armchair and ottoman, a desk area, a TV, large paned doors accessing the terrace, and a stunning ensuite bathroom with a separate shower and a sauna.

The double-height ceilings and large windows lead to the Chalech L's terrace, where guests may soak in the outstanding village, woodland, and mountain vistas. This lavish Alpine holiday rental includes a luxurious shared swimming pool, tepidarium, gym, and spa, shared with four other properties in the Chalet development.