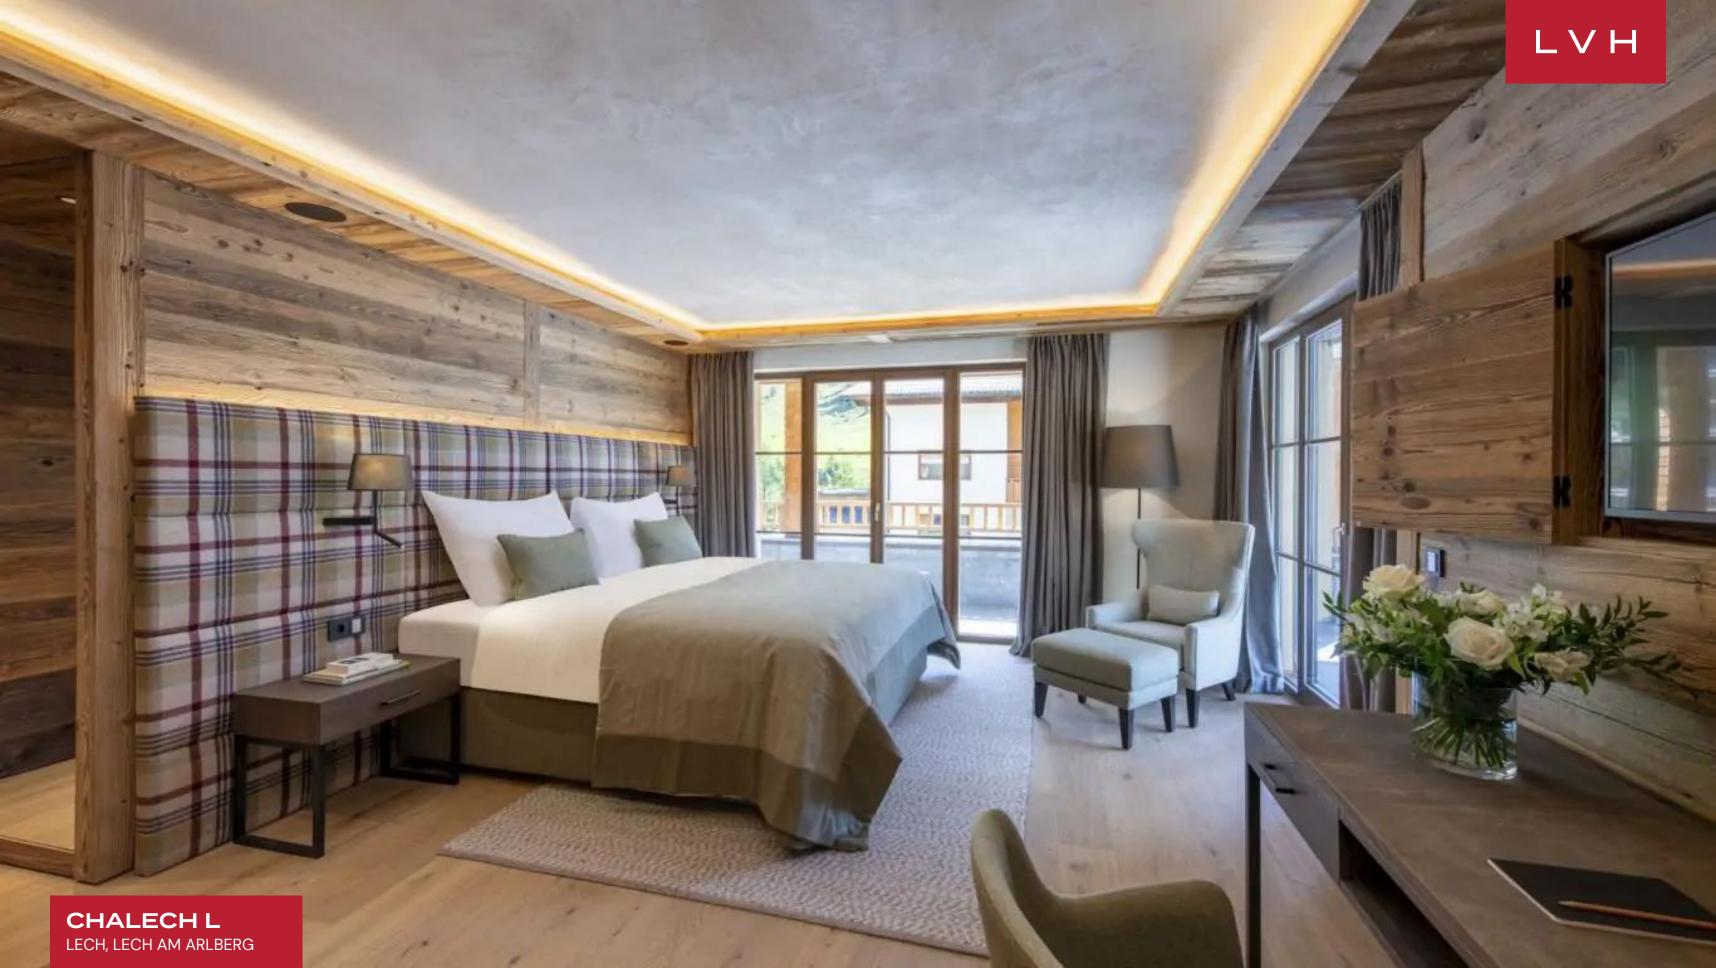

Fantastic interiors present a lovely fusion of Alpine authenticity with haute couture sensibilities. Voluminous vaulted dimensions are highlighted by aged Alpine wood, shrouding guests in organic textures and a warm embrace. LED underscored accents enhance the home's exposed beams and millwork, curating a glamorous yet comforting nocturnal ambiance set to please all, from intimate family moments to lavish cocktail soirees. Soft, luxuriant fabrics clad in urbane palettes of light violet and beige provide a fantastic venue for post-ski relaxation basking in the warm crackle of the nearby fire. A geometric three-sided fireplace offers an ingenious space division while retaining an uncanny open-concept living philosophy. A pair of scintillating glass-blown pieces crown a gorgeous formal dining area inviting up to eight guests for an evening of gastronomic indulgence and epicurean exploration. Four spectacular ensuite bedrooms are fully outfitted for total guest comfort and discretion across two floors. The impressive master bedroom is a sanctuary classically decorated in natural green tones and plush, luxuriant fabrics. It is wonderfully spacious with a reading area with an elegant armchair and ottoman, a desk area, a TV, large paned doors accessing the terrace, and a stunning ensuite bathroom with a separate shower and a sauna.