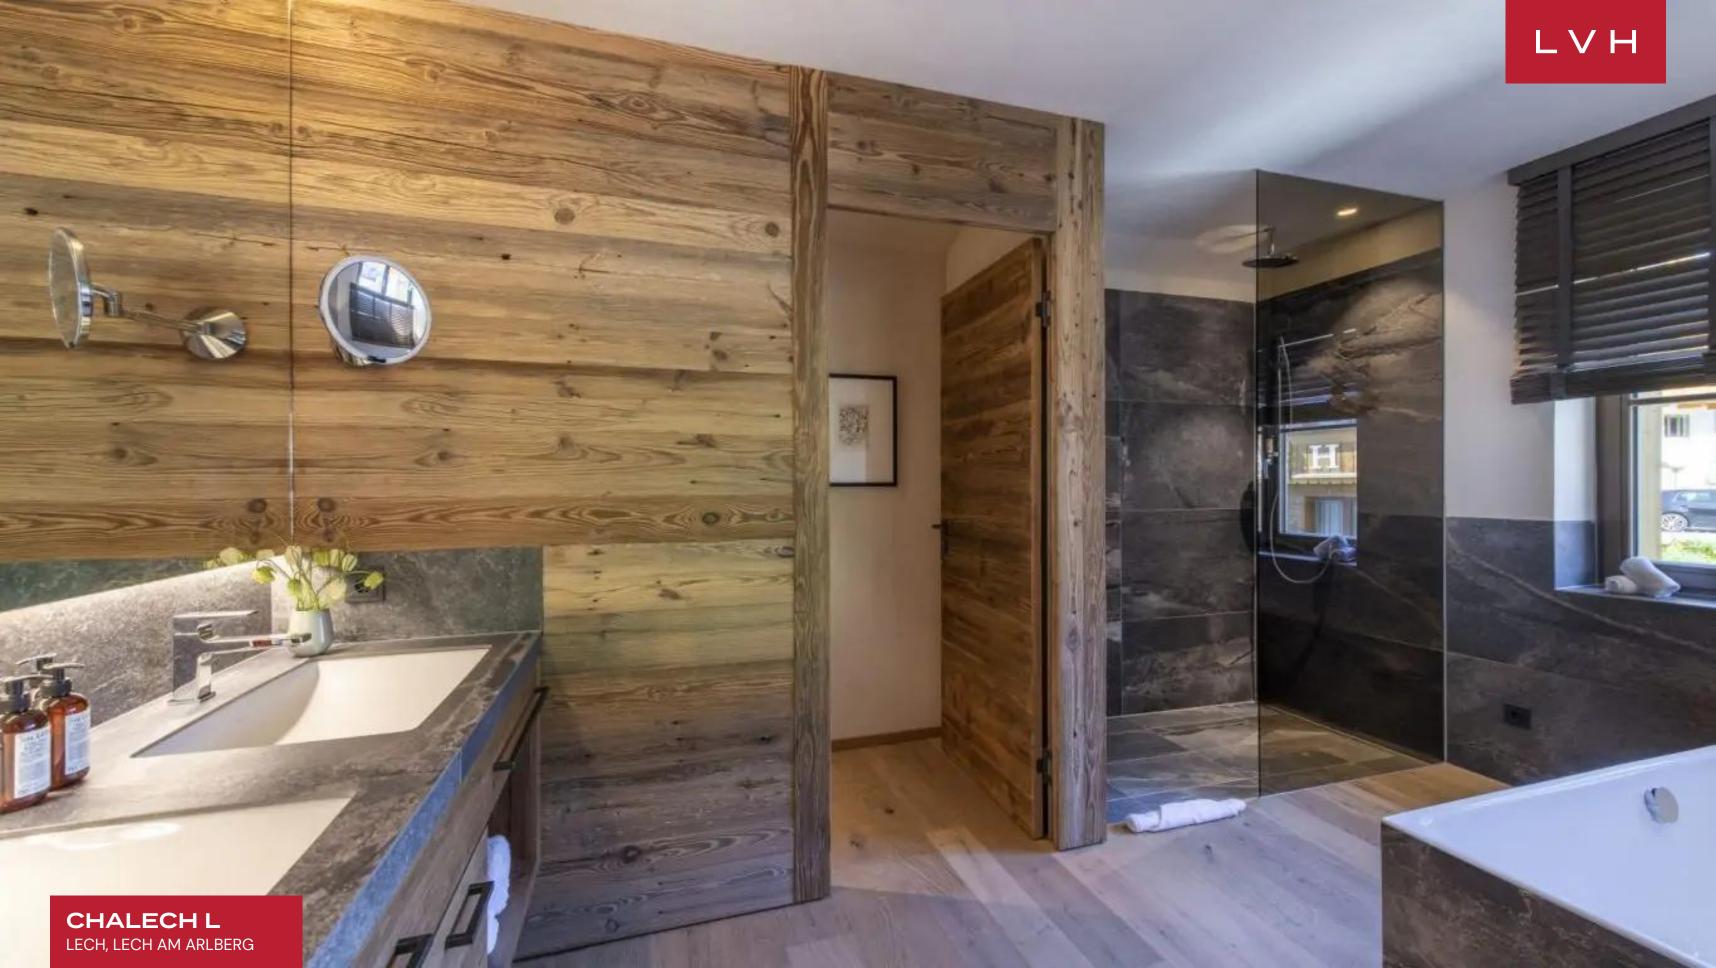

Fantastic interiors present a lovely fusion of Alpine authenticity with haute couture sensibilities. Voluminous vaulted dimensions are highlighted by aged Alpine wood, shrouding guests in organic textures and a warm embrace. LED underscored accents enhance the home's exposed beams and millwork, curating a glamorous yet comforting nocturnal ambiance set to please all, from intimate family moments to lavish cocktail soirees. Soft, luxuriant fabrics clad in urbane palettes of light violet and beige provide a fantastic venue for post-ski relaxation basking in the warm crackle of the nearby fire. A geometric three-sided fireplace offers an ingenious space division while retaining an uncanny open-concept living philosophy. A pair of scintillating glass-blown pieces crown a gorgeous formal dining area inviting up to eight guests for an evening of gastronomic indulgence and epicurean exploration. Four spectacular ensuite bedrooms are fully outfitted for total guest comfort and discretion across two floors. The impressive master bedroom is a sanctuary classically decorated in natural green tones and plush, luxuriant fabrics. It is wonderfully spacious with a reading area with an elegant armchair and ottoman, a desk area, a TV, large paned doors accessing the terrace, and a stunning ensuite bathroom with a separate shower and a sauna.