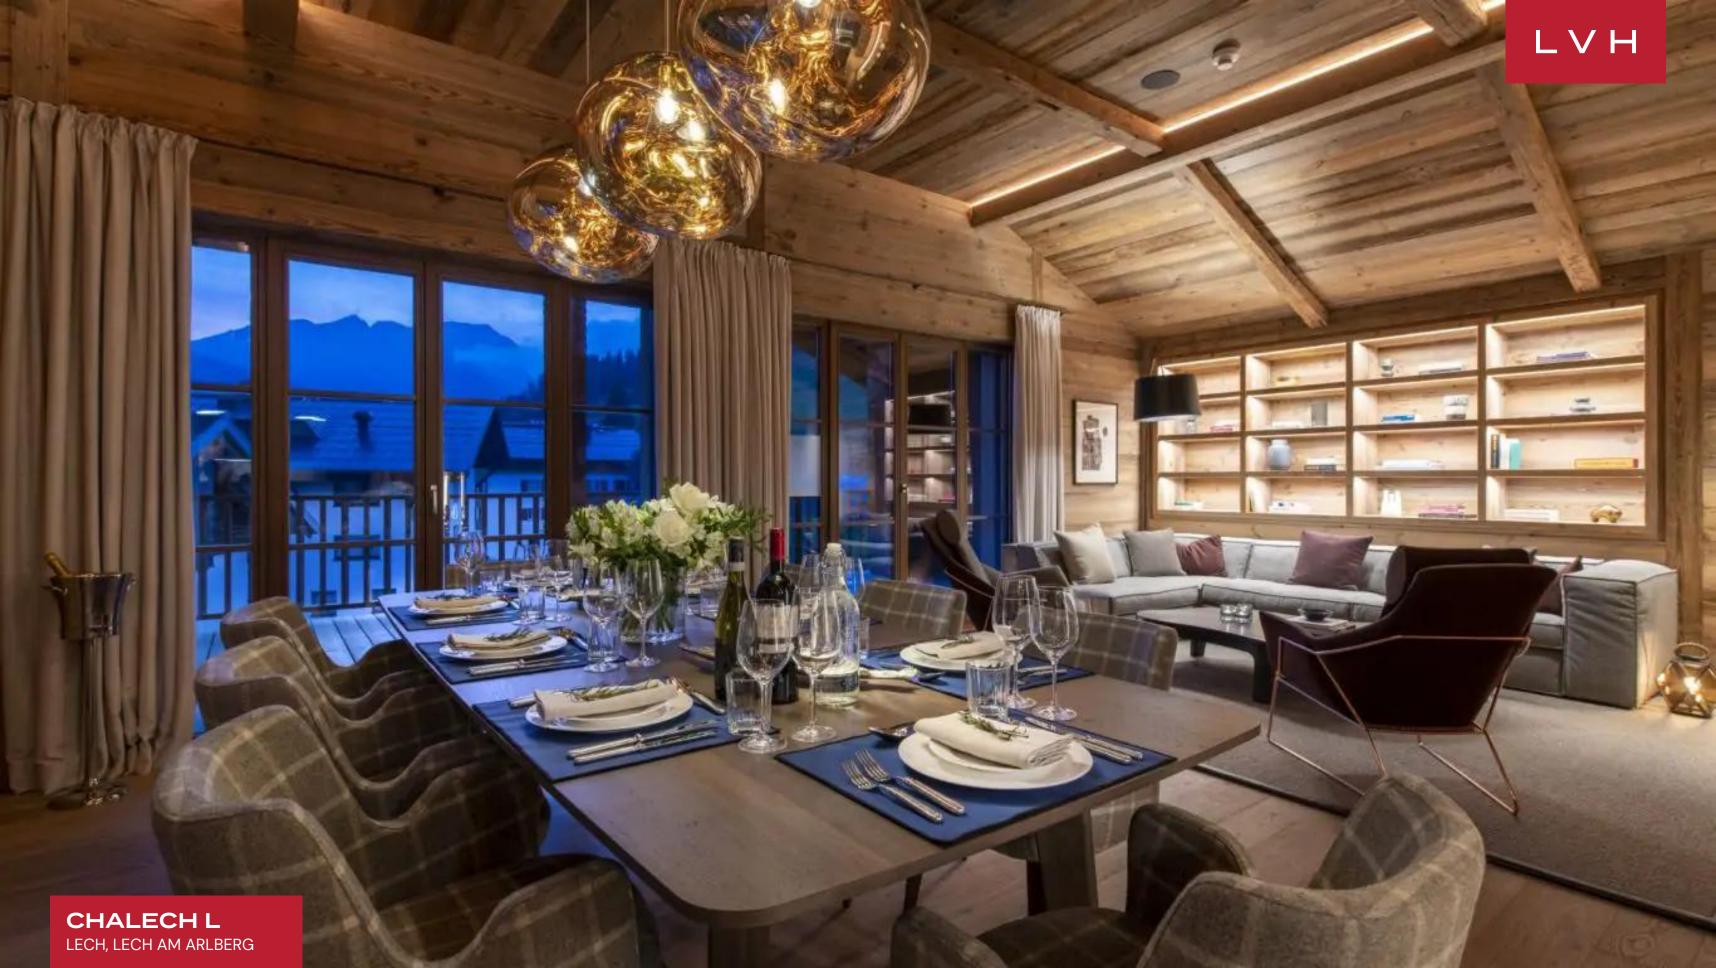

CHALECH L
LECH, LECH AM ARLBERG, AUSTRIA

4 BEDROOMS **8**GUESTS

4 + 1 HALF
BATHROOMS

2,476

SF

Fantastic interiors present a lovely fusion of Alpine authenticity with haute couture sensibilities. Voluminous vaulted dimensions are highlighted by aged Alpine wood, shrouding guests in organic textures and a warm embrace. LED underscored accents enhance the home's exposed beams and millwork, curating a glamorous yet comforting nocturnal ambiance set to please all, from intimate family moments to lavish cocktail soirees. Soft, luxuriant fabrics clad in urbane palettes of light violet and beige provide a fantastic venue for post-ski relaxation basking in the warm crackle of the nearby fire. A geometric three-sided fireplace offers an ingenious space division while retaining an uncanny open-concept living philosophy. A pair of scintillating glass-blown pieces crown a gorgeous formal dining area inviting up to eight guests for an evening of gastronomic indulgence and epicurean exploration. Four spectacular ensuite bedrooms are fully outfitted for total guest comfort and discretion across two floors. The impressive master bedroom is a sanctuary classically decorated in natural green tones and plush, luxuriant fabrics. It is wonderfully spacious with a reading area with an elegant armchair and ottoman, a desk area, a TV, large paned doors accessing the terrace, and a stunning ensuite bathroom with a separate shower and a sauna.

The double-height ceilings and large windows lead to the Chalech L's terrace, where guests may soak in the outstanding village, woodland, and mountain vistas. This lavish Alpine holiday rental includes a luxurious shared swimming pool, tepidarium, gym, and spa, shared with four other properties in the Chalet development.