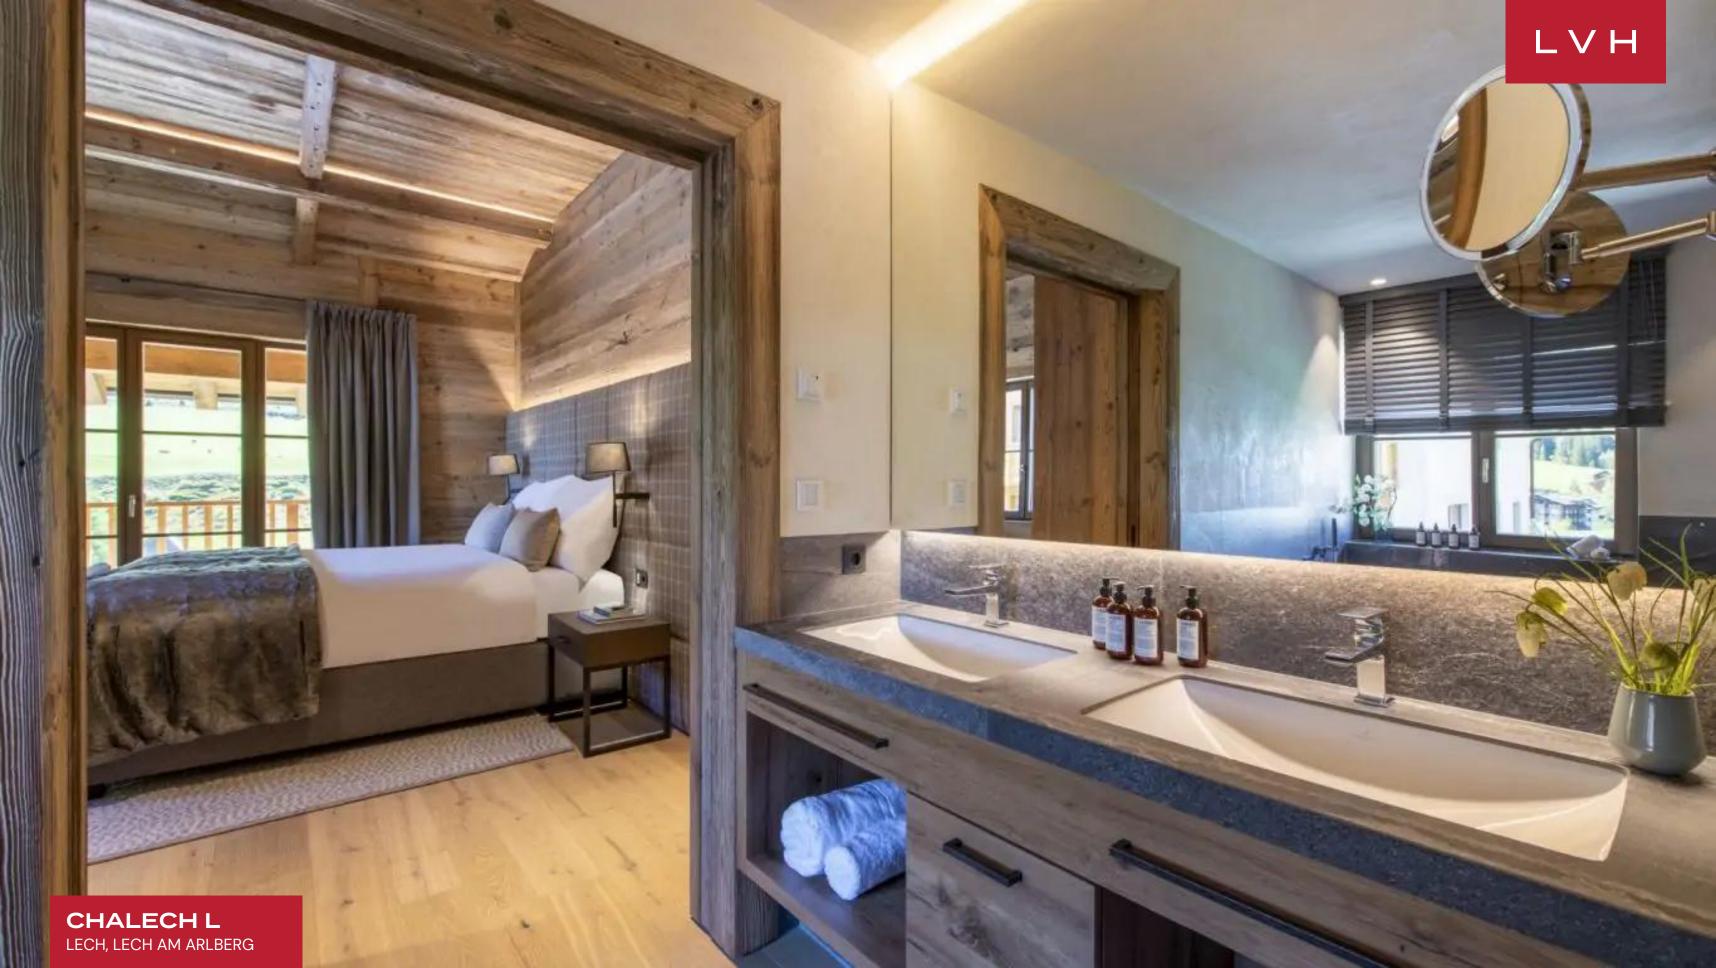

Fantastic interiors present a lovely fusion of Alpine authenticity with haute couture sensibilities. Voluminous vaulted dimensions are highlighted by aged Alpine wood, shrouding guests in organic textures and a warm embrace. LED underscored accents enhance the home's exposed beams and millwork, curating a glamorous yet comforting nocturnal ambiance set to please all, from intimate family moments to lavish cocktail soirees. Soft, luxuriant fabrics clad in urbane palettes of light violet and beige provide a fantastic venue for post-ski relaxation basking in the warm crackle of the nearby fire. A geometric three-sided fireplace offers an ingenious space division while retaining an uncanny open-concept living philosophy. A pair of scintillating glass-blown pieces crown a gorgeous formal dining area inviting up to eight guests for an evening of gastronomic indulgence and epicurean exploration. Four spectacular ensuite bedrooms are fully outfitted for total guest comfort and discretion across two floors. The impressive master bedroom is a sanctuary classically decorated in natural green tones and plush, luxuriant fabrics. It is wonderfully spacious with a reading area with an elegant armchair and ottoman, a desk area, a TV, large paned doors accessing the terrace, and a stunning ensuite bathroom with a separate shower and a sauna.