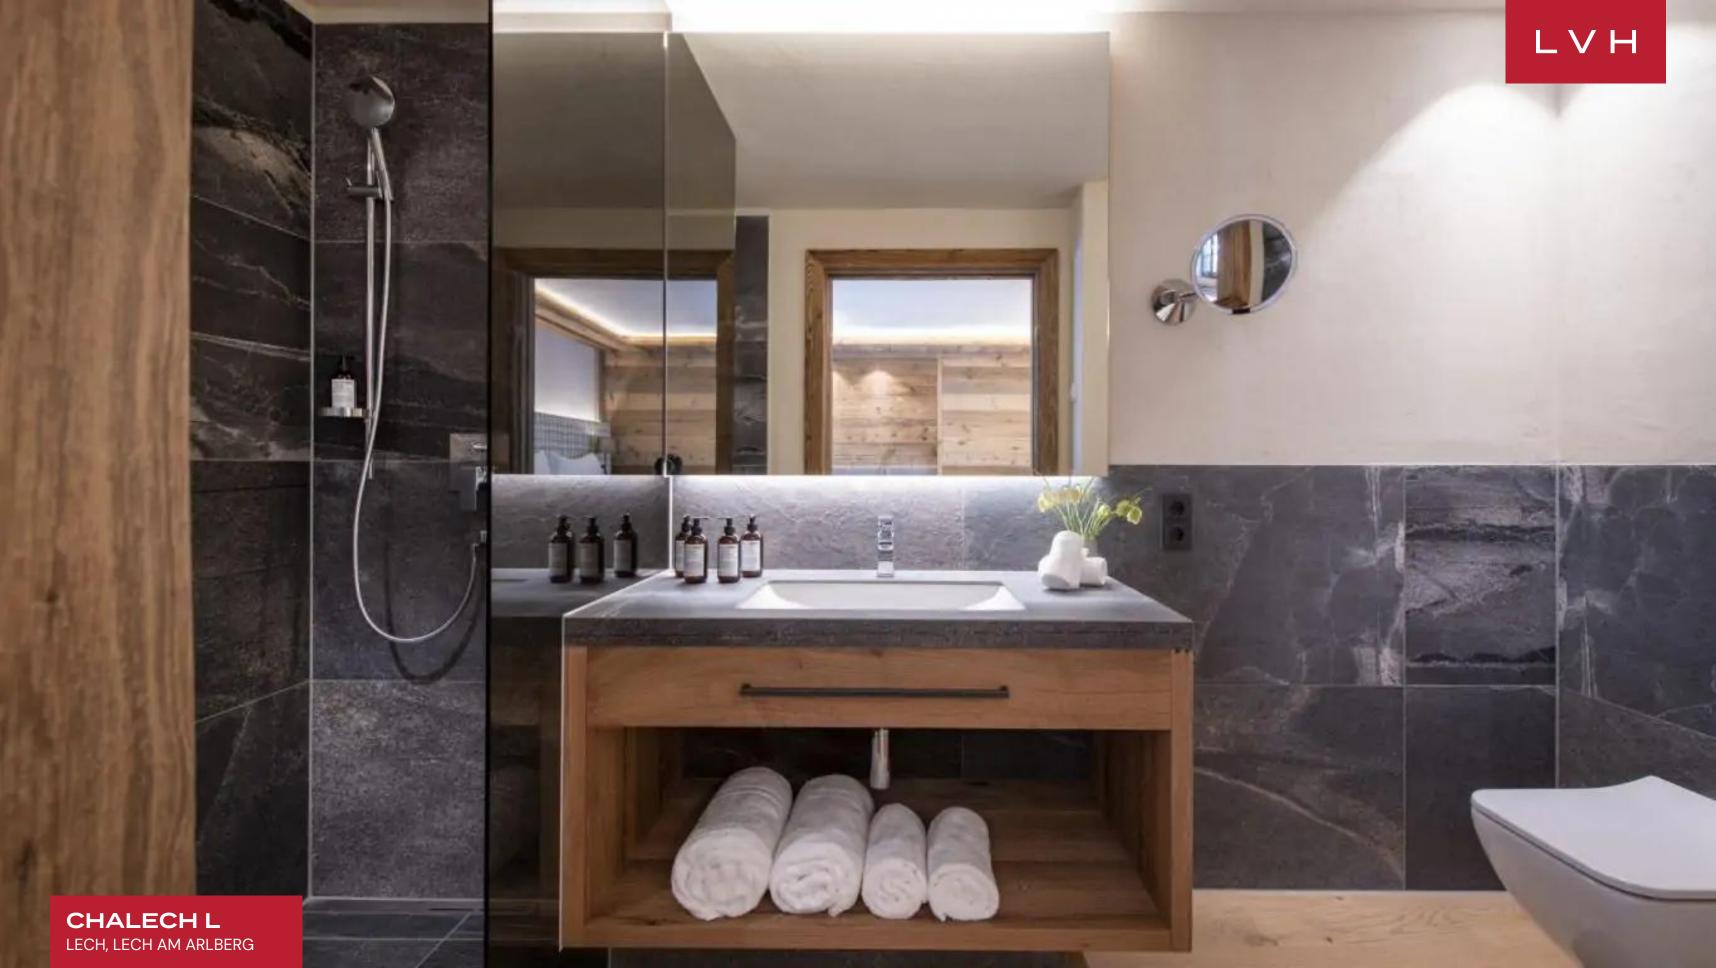

Fantastic interiors present a lovely fusion of Alpine authenticity with haute couture sensibilities. Voluminous vaulted dimensions are highlighted by aged Alpine wood, shrouding guests in organic textures and a warm embrace. LED underscored accents enhance the home's exposed beams and millwork, curating a glamorous yet comforting nocturnal ambiance set to please all, from intimate family moments to lavish cocktail soirees. Soft, luxuriant fabrics clad in urbane palettes of light violet and beige provide a fantastic venue for post-ski relaxation basking in the warm crackle of the nearby fire. A geometric three-sided fireplace offers an ingenious space division while retaining an uncanny open-concept living philosophy. A pair of scintillating glass-blown pieces crown a gorgeous formal dining area inviting up to eight guests for an evening of gastronomic indulgence and epicurean exploration. Four spectacular ensuite bedrooms are fully outfitted for total guest comfort and discretion across two floors. The impressive master bedroom is a sanctuary classically decorated in natural green tones and plush, luxuriant fabrics. It is wonderfully spacious with a reading area with an elegant armchair and ottoman, a desk area, a TV, large paned doors accessing the terrace, and a stunning ensuite bathroom with a separate shower and a sauna.