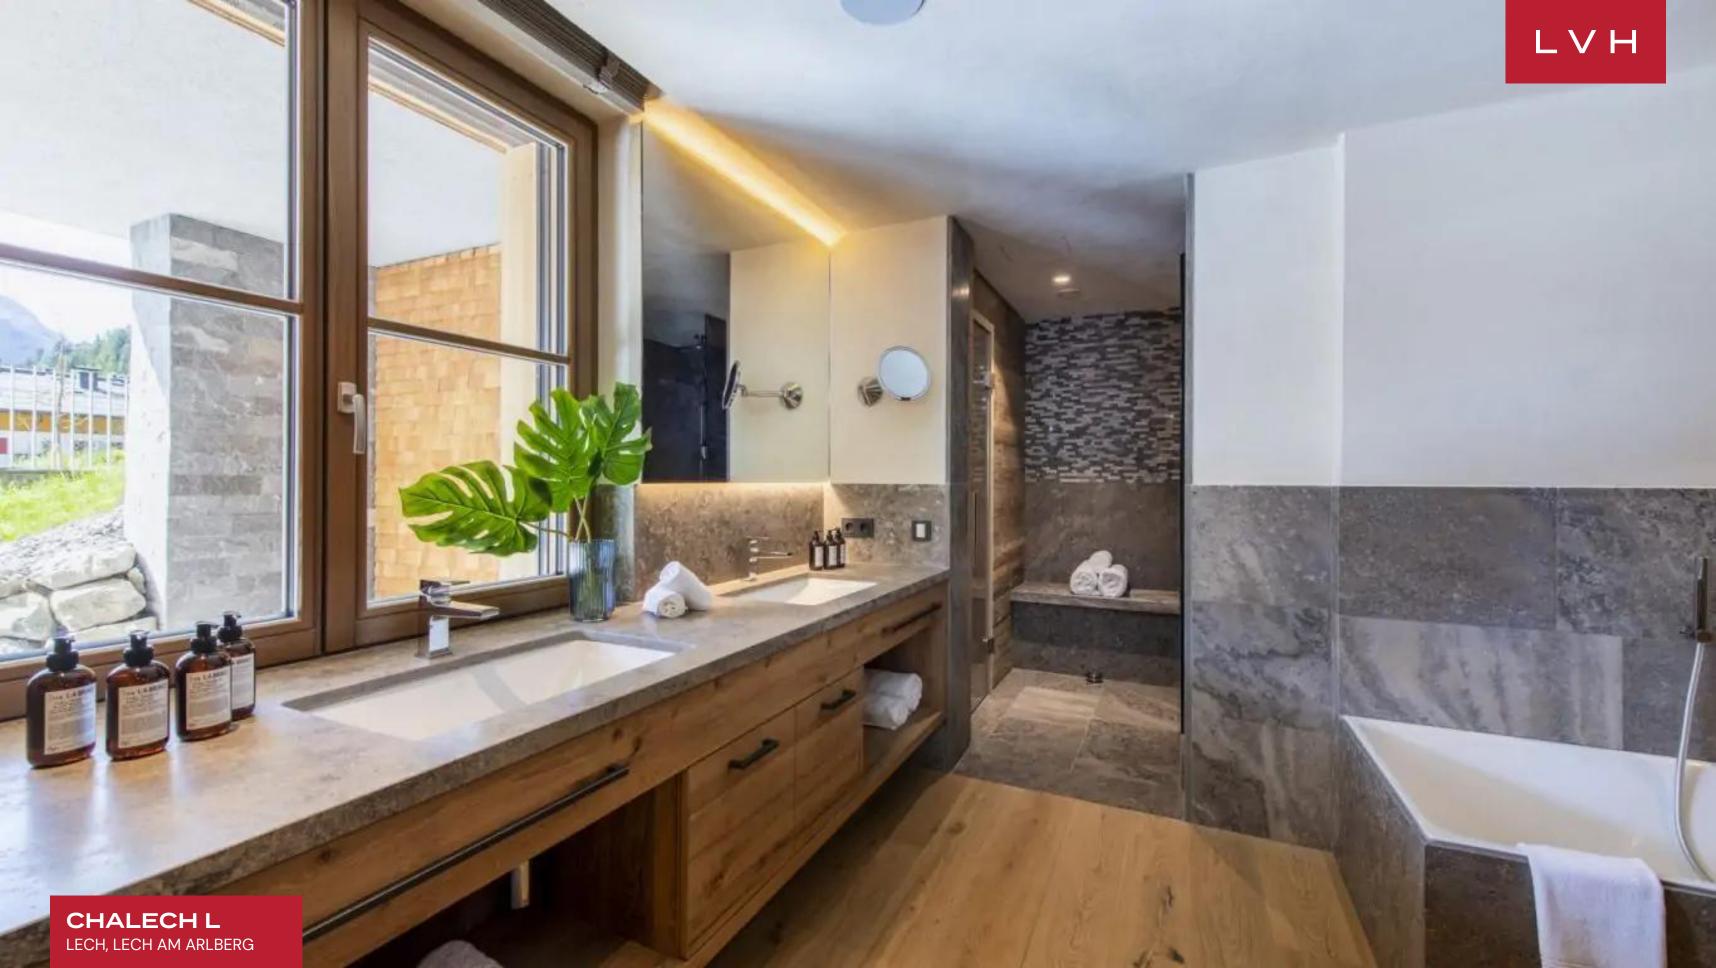

Fantastic interiors present a lovely fusion of Alpine authenticity with haute couture sensibilities. Voluminous vaulted dimensions are highlighted by aged Alpine wood, shrouding guests in organic textures and a warm embrace. LED underscored accents enhance the home's exposed beams and millwork, curating a glamorous yet comforting nocturnal ambiance set to please all, from intimate family moments to lavish cocktail soirees. Soft, luxuriant fabrics clad in urbane palettes of light violet and beige provide a fantastic venue for post-ski relaxation basking in the warm crackle of the nearby fire. A geometric three-sided fireplace offers an ingenious space division while retaining an uncanny open-concept living philosophy. A pair of scintillating glass-blown pieces crown a gorgeous formal dining area inviting up to eight guests for an evening of gastronomic indulgence and epicurean exploration. Four spectacular ensuite bedrooms are fully outfitted for total guest comfort and discretion across two floors. The impressive master bedroom is a sanctuary classically decorated in natural green tones and plush, luxuriant fabrics. It is wonderfully spacious with a reading area with an elegant armchair and ottoman, a desk area, a TV, large paned doors accessing the terrace, and a stunning ensuite bathroom with a separate shower and a sauna.