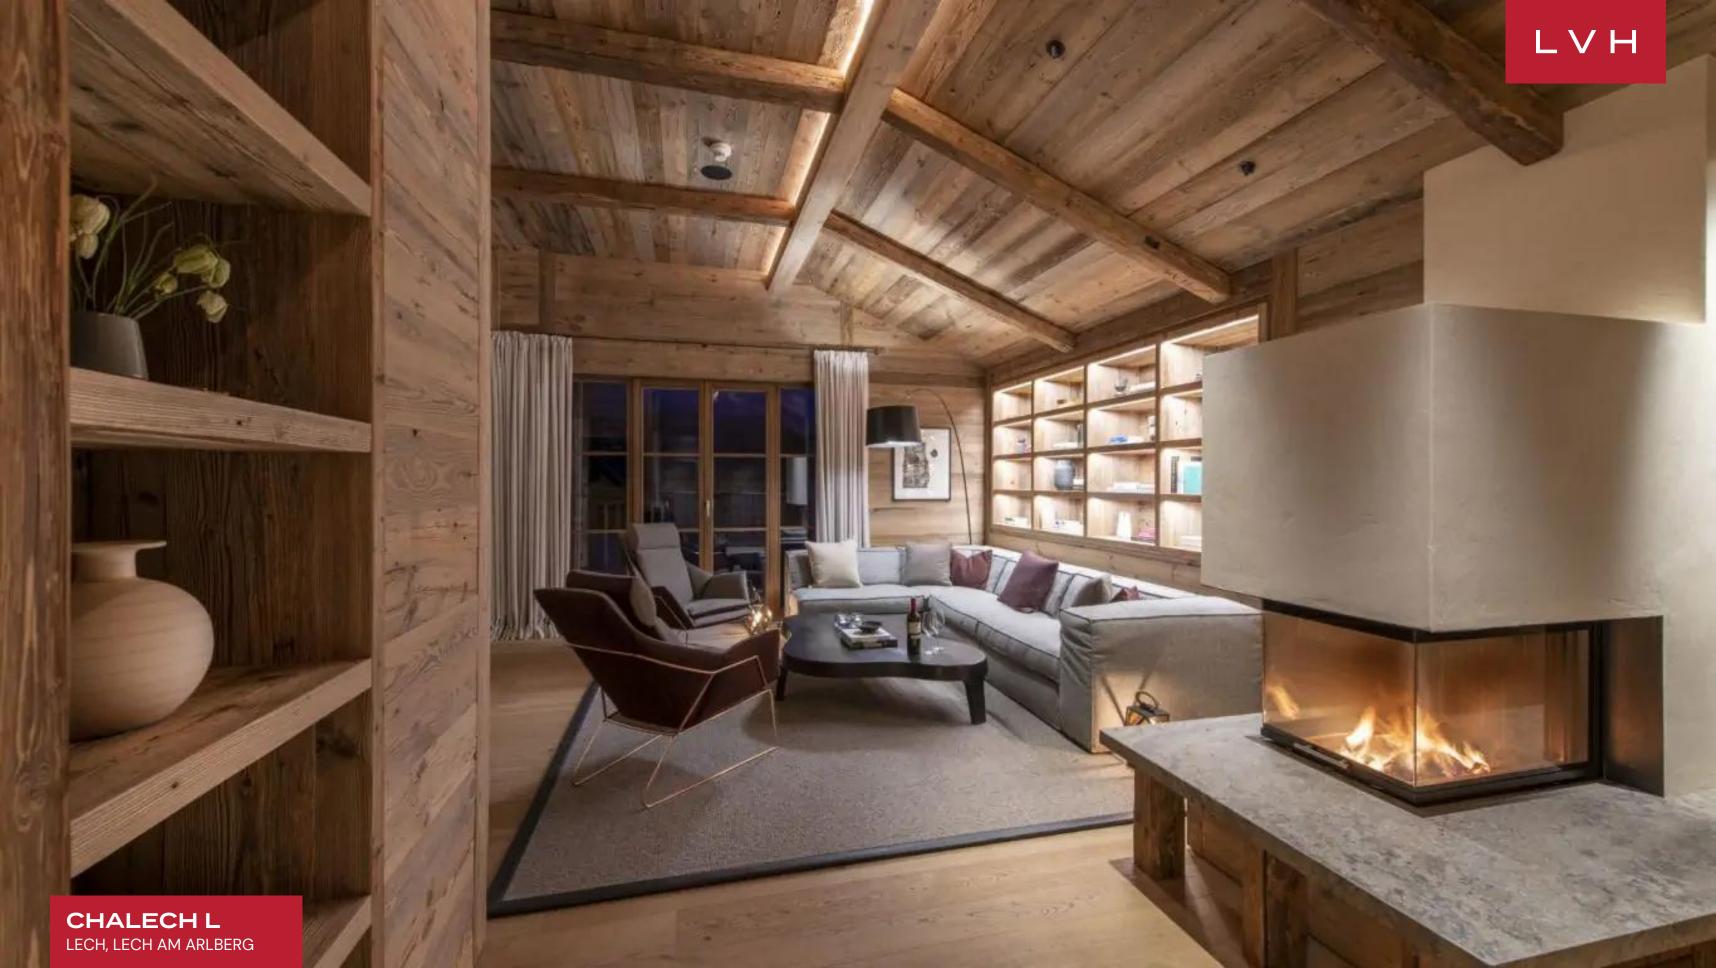

Fantastic interiors present a lovely fusion of Alpine authenticity with haute couture sensibilities. Voluminous vaulted dimensions are highlighted by aged Alpine wood, shrouding guests in organic textures and a warm embrace. LED underscored accents enhance the home's exposed beams and millwork, curating a glamorous yet comforting nocturnal ambiance set to please all, from intimate family moments to lavish cocktail soirees. Soft, luxuriant fabrics clad in urbane palettes of light violet and beige provide a fantastic venue for post-ski relaxation basking in the warm crackle of the nearby fire. A geometric three-sided fireplace offers an ingenious space division while retaining an uncanny open-concept living philosophy. A pair of scintillating glass-blown pieces crown a gorgeous formal dining area inviting up to eight guests for an evening of gastronomic indulgence and epicurean exploration. Four spectacular ensuite bedrooms are fully outfitted for total guest comfort and discretion across two floors. The impressive master bedroom is a sanctuary classically decorated in natural green tones and plush, luxuriant fabrics. It is wonderfully spacious with a reading area with an elegant armchair and ottoman, a desk area, a TV, large paned doors accessing the terrace, and a stunning ensuite bathroom with a separate shower and a sauna.

The double-height ceilings and large windows lead to the Chalech L's terrace, where guests may soak in the outstanding village, woodland, and mountain vistas. This lavish Alpine holiday rental includes a luxurious shared swimming pool, tepidarium, gym, and spa, shared with four other properties in the Chalet development.