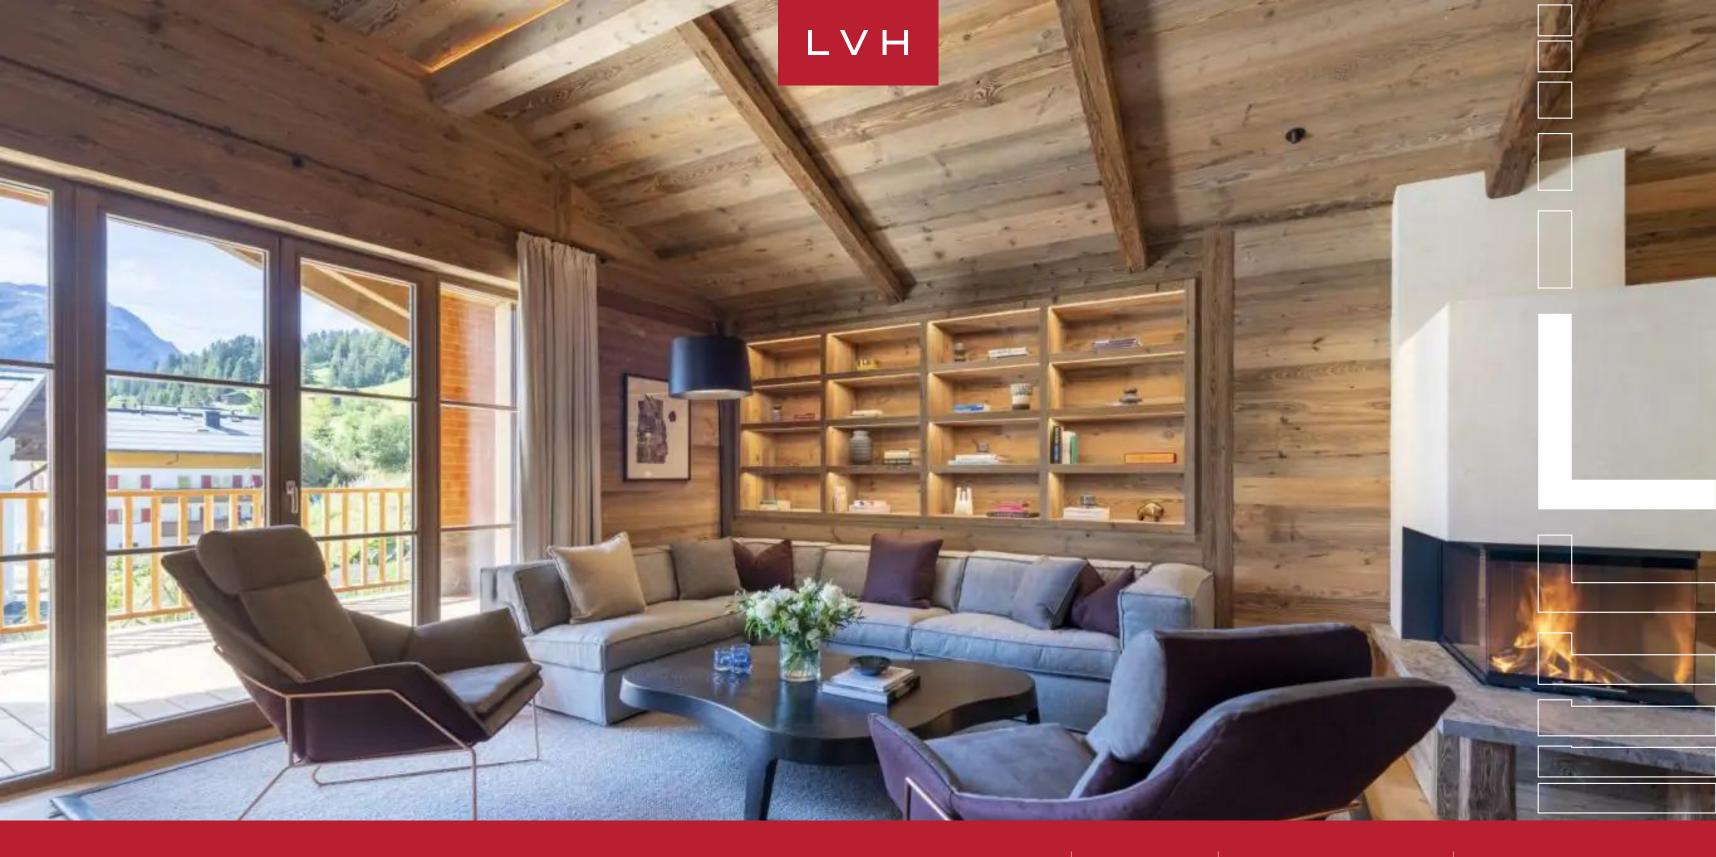

Fantastic interiors present a lovely fusion of Alpine authenticity with haute couture sensibilities. Voluminous vaulted dimensions are highlighted by aged Alpine wood, shrouding guests in organic textures and a warm embrace. LED underscored accents enhance the home's exposed beams and millwork, curating a glamorous yet comforting nocturnal ambiance set to please all, from intimate family moments to lavish cocktail soirees. Soft, luxuriant fabrics clad in urbane palettes of light violet and beige provide a fantastic venue for post-ski relaxation basking in the warm crackle of the nearby fire. A geometric three-sided fireplace offers an ingenious space division while retaining an uncanny open-concept living philosophy. A pair of scintillating glass-blown pieces crown a gorgeous formal dining area inviting up to eight guests for an evening of gastronomic indulgence and epicurean exploration. Four spectacular ensuite bedrooms are fully outfitted for total guest comfort and discretion across two floors. The impressive master bedroom is a sanctuary classically decorated in natural green tones and plush, luxuriant fabrics. It is wonderfully spacious with a reading area with an elegant armchair and ottoman, a desk area, a TV, large paned doors accessing the terrace, and a stunning ensuite bathroom with a separate shower and a sauna.

The double-height ceilings and large windows lead to the Chalech L's terrace, where guests may soak in the outstanding village, woodland, and mountain vistas. This lavish Alpine holiday rental includes a luxurious shared swimming pool, tepidarium, gym, and spa, shared with four other properties in the Chalet development.