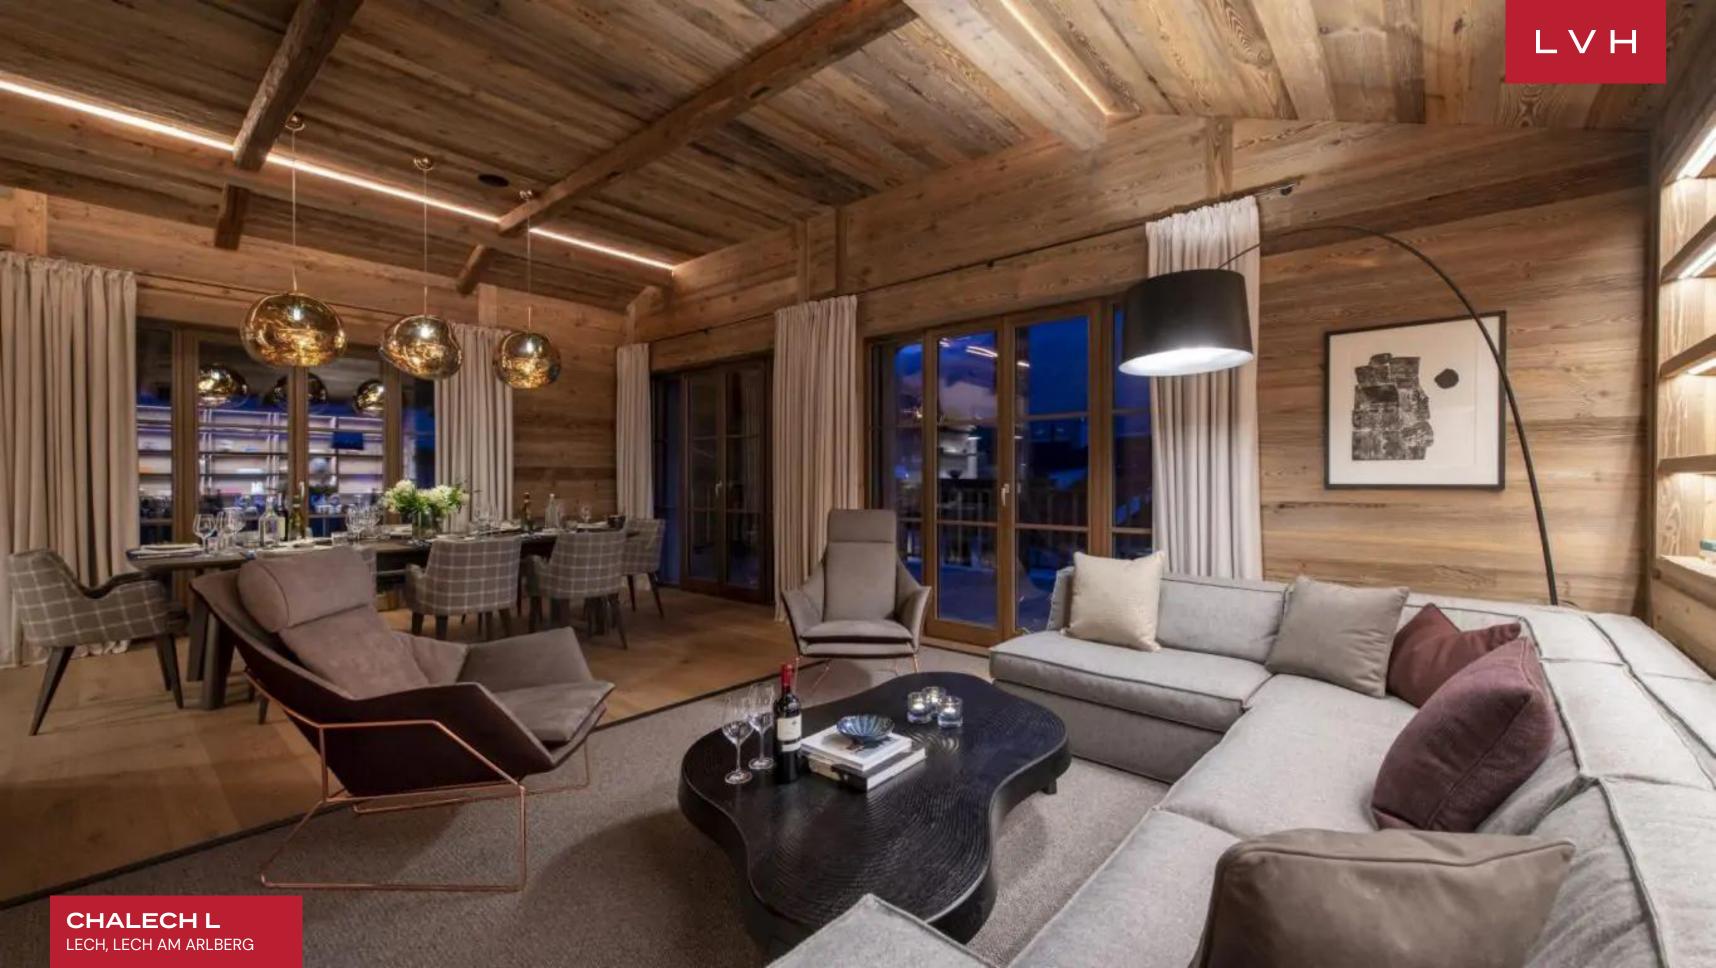

Fantastic interiors present a lovely fusion of Alpine authenticity with haute couture sensibilities. Voluminous vaulted dimensions are highlighted by aged Alpine wood, shrouding guests in organic textures and a warm embrace. LED underscored accents enhance the home's exposed beams and millwork, curating a glamorous yet comforting nocturnal ambiance set to please all, from intimate family moments to lavish cocktail soirees. Soft, luxuriant fabrics clad in urbane palettes of light violet and beige provide a fantastic venue for post-ski relaxation basking in the warm crackle of the nearby fire. A geometric three-sided fireplace offers an ingenious space division while retaining an uncanny open-concept living philosophy. A pair of scintillating glass-blown pieces crown a gorgeous formal dining area inviting up to eight guests for an evening of gastronomic indulgence and epicurean exploration. Four spectacular ensuite bedrooms are fully outfitted for total guest comfort and discretion across two floors. The impressive master bedroom is a sanctuary classically decorated in natural green tones and plush, luxuriant fabrics. It is wonderfully spacious with a reading area with an elegant armchair and ottoman, a desk area, a TV, large paned doors accessing the terrace, and a stunning ensuite bathroom with a separate shower and a sauna.

The double-height ceilings and large windows lead to the Chalech L's terrace, where guests may soak in the outstanding village, woodland, and mountain vistas. This lavish Alpine holiday rental includes a luxurious shared swimming pool, tepidarium, gym, and spa, shared with four other properties in the Chalet development.