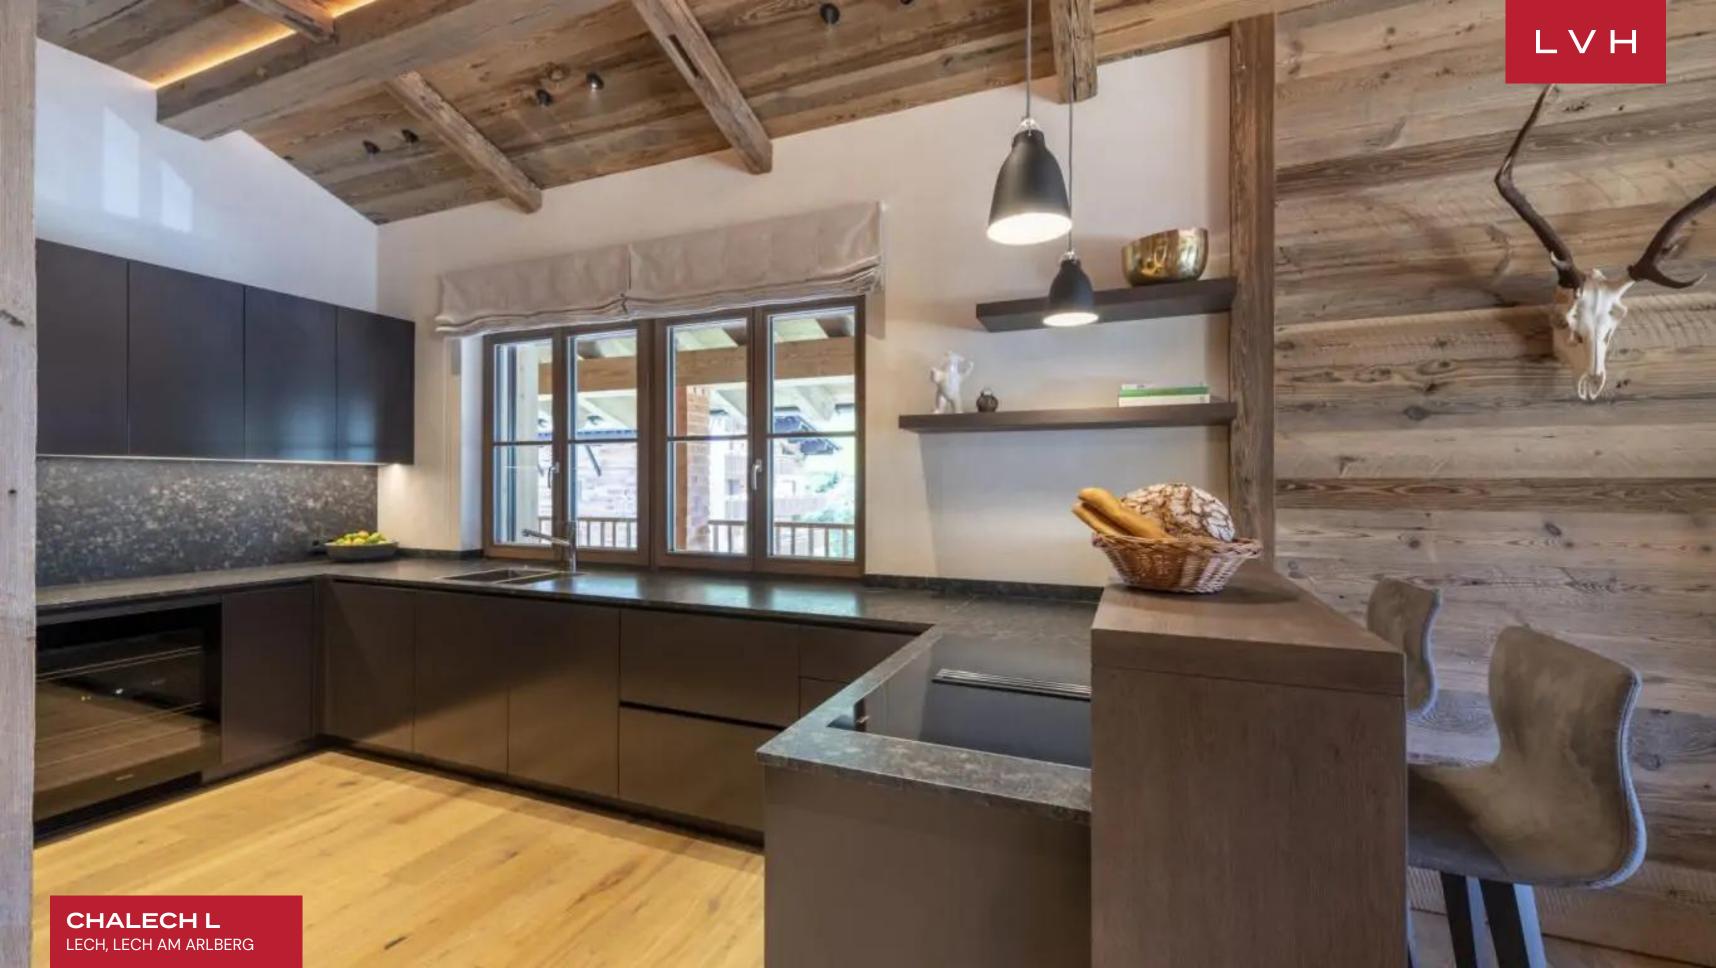

#### LECH, LECH AM ARLBERG

Chalech L is a gorgeous estate belonging to the prestigious Chalech development. Embodying the pinnacle of Austrian Alpine luxury living, this home is a short promenade from the enchanting village of Lech and the ski lift. The design marries traditional alpine materials and craftsmanship with modern design and furnishings to create the ideal alpine lodge for families or groups of friends.

Fantastic interiors present a lovely fusion of Alpine authenticity with haute couture sensibilities. Voluminous vaulted dimensions are highlighted by aged Alpine wood, shrouding guests in organic textures and a warm embrace. LED underscored accents enhance the home's exposed beams and millwork, curating a glamorous yet comforting nocturnal ambiance set to please all, from intimate family moments to lavish cocktail soirees. Soft, luxuriant fabrics clad in urbane palettes of light violet and beige provide a fantastic venue for post-ski relaxation basking in the warm crackle of the nearby fire. A geometric three-sided fireplace offers an ingenious space division while retaining an uncanny open-concept living philosophy. A pair of scintillating glass-blown pieces crown a gorgeous formal dining area inviting up to eight guests for an evening of gastronomic indulgence and epicurean exploration. Four spectacular ensuite bedrooms are fully outfitted for total guest comfort and discretion across two floors. The impressive master bedroom is a sanctuary classically decorated in natural green tones and plush, luxuriant fabrics. It is wonderfully spacious with a reading area with an elegant armchair and ottoman, a desk area, a TV, large paned doors accessing the terrace, and a stunning ensuite bathroom with a separate shower and a sauna.