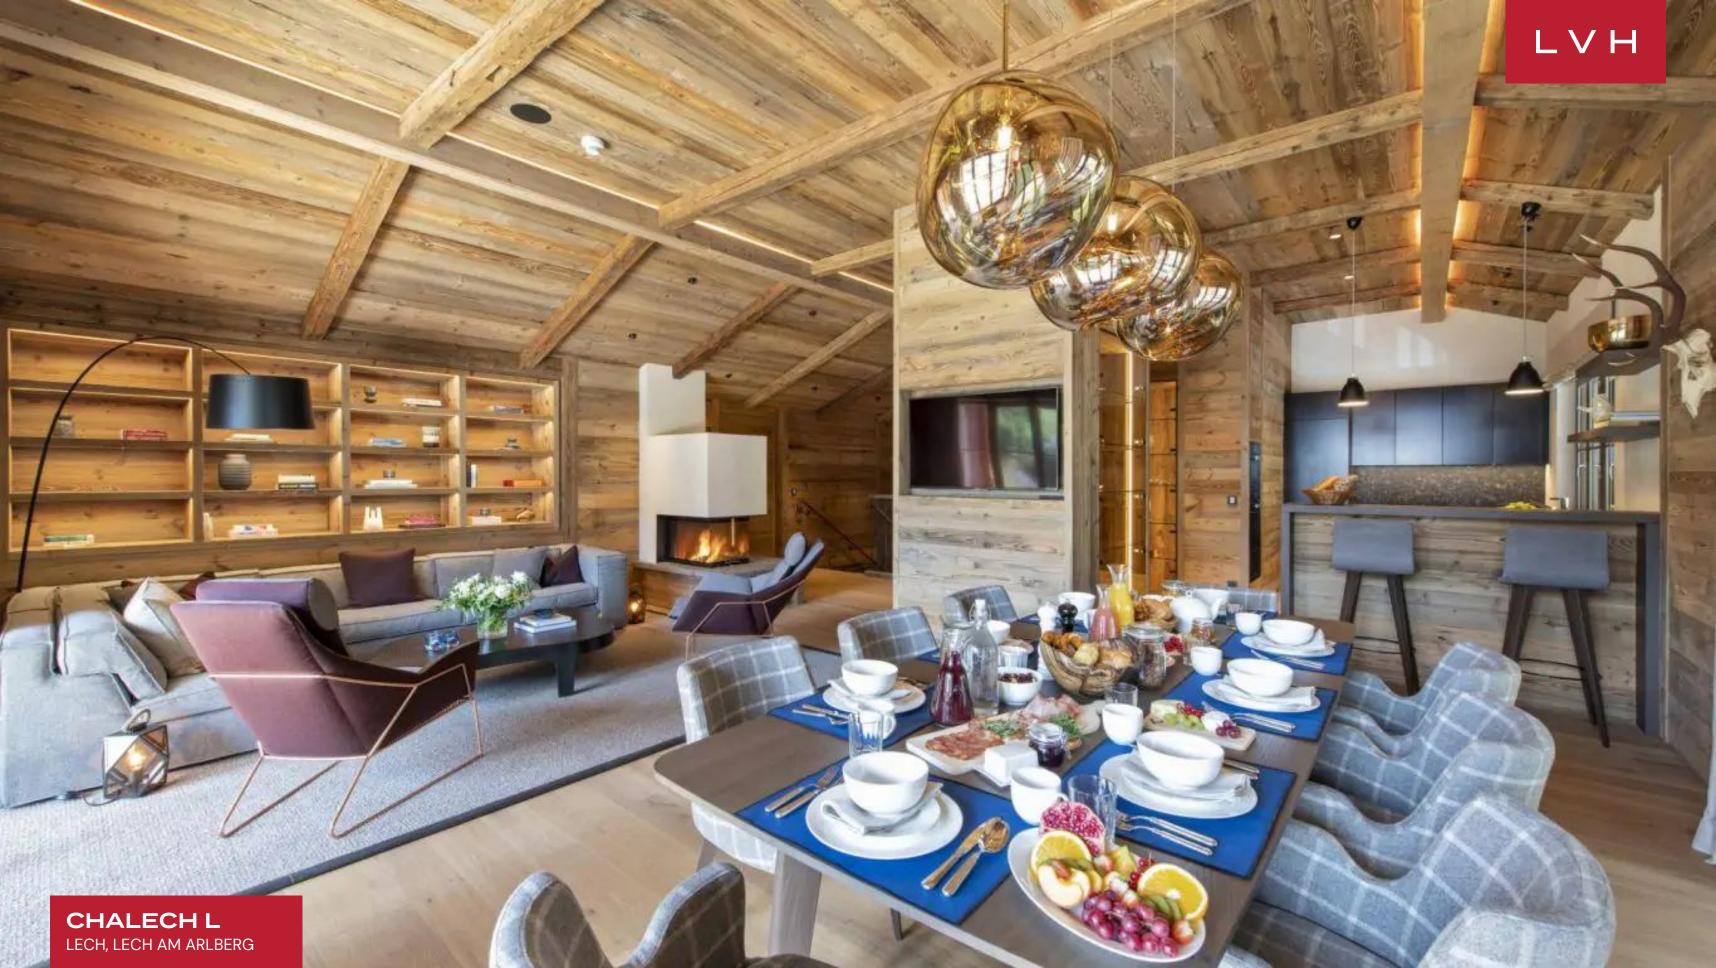

CHALECH L
LECH, LECH AM ARLBERG, AUSTRIA

4 BEDROOMS **8**GUESTS

4 + 1 HALF
BATHROOMS

2,476

SF

#### LECH, LECH AM ARLBERG

Chalech L is a gorgeous estate belonging to the prestigious Chalech development. Embodying the pinnacle of Austrian Alpine luxury living, this home is a short promenade from the enchanting village of Lech and the ski lift. The design marries traditional alpine materials and craftsmanship with modern design and furnishings to create the ideal alpine lodge for families or groups of friends.

Fantastic interiors present a lovely fusion of Alpine authenticity with haute couture sensibilities. Voluminous vaulted dimensions are highlighted by aged Alpine wood, shrouding guests in organic textures and a warm embrace. LED underscored accents enhance the home's exposed beams and millwork, curating a glamorous yet comforting nocturnal ambiance set to please all, from intimate family moments to lavish cocktail soirees. Soft, luxuriant fabrics clad in urbane palettes of light violet and beige provide a fantastic venue for post-ski relaxation basking in the warm crackle of the nearby fire. A geometric three-sided fireplace offers an ingenious space division while retaining an uncanny open-concept living philosophy. A pair of scintillating glass-blown pieces crown a gorgeous formal dining area inviting up to eight guests for an evening of gastronomic indulgence and epicurean exploration. Four spectacular ensuite bedrooms are fully outfitted for total guest comfort and discretion across two floors. The impressive master bedroom is a sanctuary classically decorated in natural green tones and plush, luxuriant fabrics. It is wonderfully spacious with a reading area with an elegant armchair and ottoman, a desk area, a TV, large paned doors accessing the terrace, and a stunning ensuite bathroom with a separate shower and a sauna.