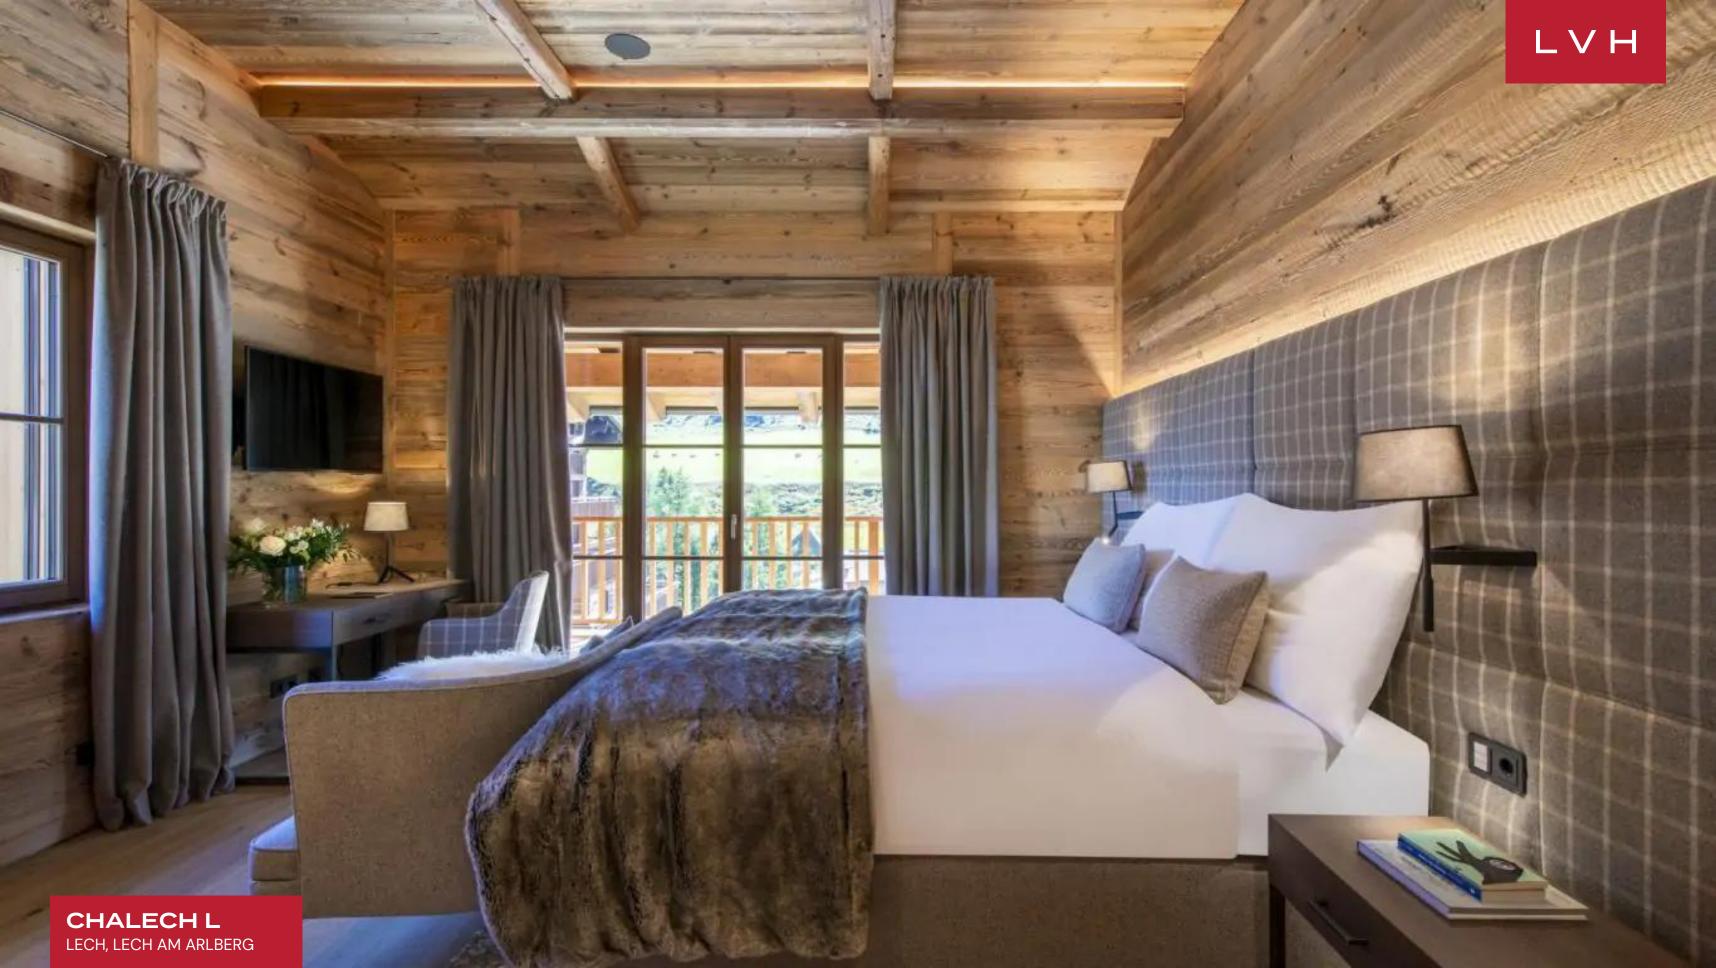

Fantastic interiors present a lovely fusion of Alpine authenticity with haute couture sensibilities. Voluminous vaulted dimensions are highlighted by aged Alpine wood, shrouding guests in organic textures and a warm embrace. LED underscored accents enhance the home's exposed beams and millwork, curating a glamorous yet comforting nocturnal ambiance set to please all, from intimate family moments to lavish cocktail soirees. Soft, luxuriant fabrics clad in urbane palettes of light violet and beige provide a fantastic venue for post-ski relaxation basking in the warm crackle of the nearby fire. A geometric three-sided fireplace offers an ingenious space division while retaining an uncanny open-concept living philosophy. A pair of scintillating glass-blown pieces crown a gorgeous formal dining area inviting up to eight guests for an evening of gastronomic indulgence and epicurean exploration. Four spectacular ensuite bedrooms are fully outfitted for total guest comfort and discretion across two floors. The impressive master bedroom is a sanctuary classically decorated in natural green tones and plush, luxuriant fabrics. It is wonderfully spacious with a reading area with an elegant armchair and ottoman, a desk area, a TV, large paned doors accessing the terrace, and a stunning ensuite bathroom with a separate shower and a sauna.