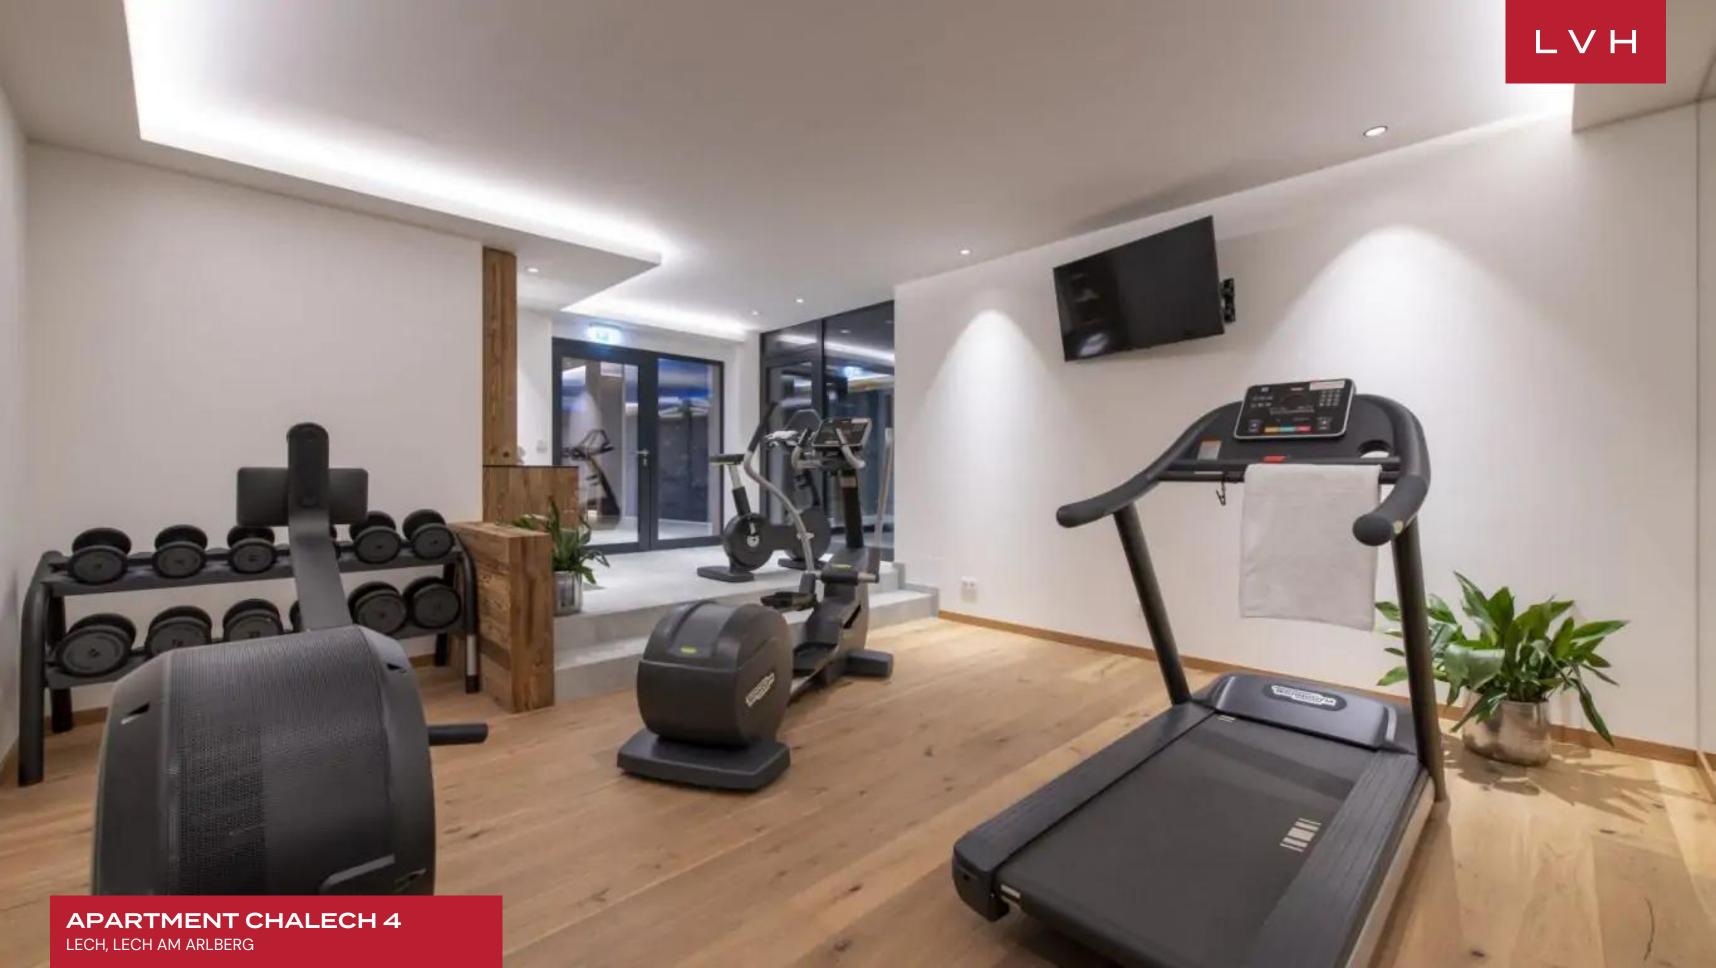

Luxurious and refined, this home spans over three floors of prime living space serviced by an elevator. An incredible mix of contemporary chic and rustic elements, vaulted wood ceilings, and exposed beams is the ultimate counterpoint to a luxurious suede sofa and lovely mid-century modern dining set. Open concept and stylish, the ambiance feels fresh, sophisticated, and inviting, with an open-plan lounge dominated by the kitchen and dining space. Clean lines and sharp edges flaunt a masculine aesthetic grounded by rich textiles and vibrant upholstery. This idyllic mountain escape is perfect for up to fourteen guests, with six spacious bedrooms. Equipped with an incredibly robust wellness center, this home offers unbridled apres ski bodily bliss. Deluxe amenities include a hammam and sauna with access to the complex swimming pool, tepidarium, and gym.

#### **EXTERIOR**

- Terrace
- Elevator
  - Garage
  - Fitness Center

SHARED

- Pool
- Spa Lounge