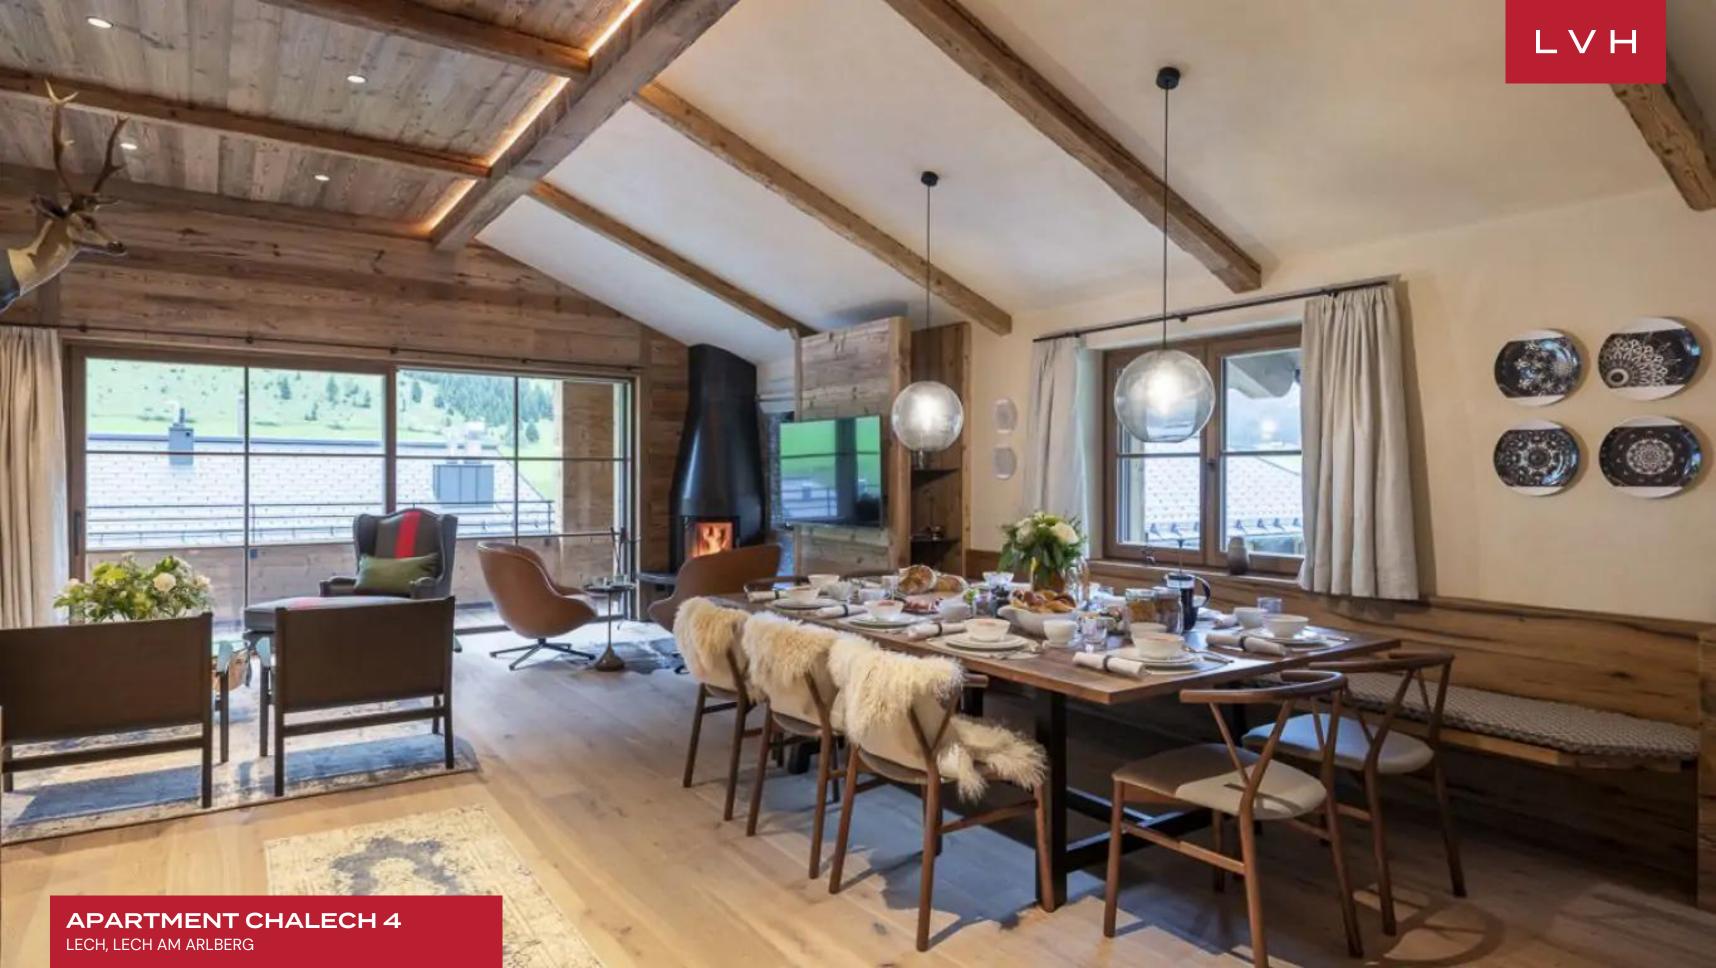

Luxurious and refined, this home spans over three floors of prime living space serviced by an elevator. An incredible mix of contemporary chic and rustic elements, vaulted wood ceilings, and exposed beams is the ultimate counterpoint to a luxurious suede sofa and lovely mid-century modern dining set. Open concept and stylish, the ambiance feels fresh, sophisticated, and inviting, with an open-plan lounge dominated by the kitchen and dining space. Clean lines and sharp edges flaunt a masculine aesthetic grounded by rich textiles and vibrant upholstery. This idyllic mountain escape is perfect for up to fourteen guests, with six spacious bedrooms. Equipped with an incredibly robust wellness center, this home offers unbridled apres ski bodily bliss. Deluxe amenities include a hammam and sauna with access to the complex swimming pool, tepidarium, and gym.

Stunning mountainscape scenes pour into the large windows, delivering dazzling nocturnal scenes of the sparkling lights of Lech in the distance. Apartment Chalech 4 offers a great all-season getaway immersed in the pristine mountain air and fairytale-like beauty of the Austrian Alps.

#### INTERIOR

- Cable, Satellite or Smart TV
- Dining Area
- Fireplace
- Hammam
- Sauna
- Ski Room
- Sound System
- Walk-In Closet
- Wine Storage