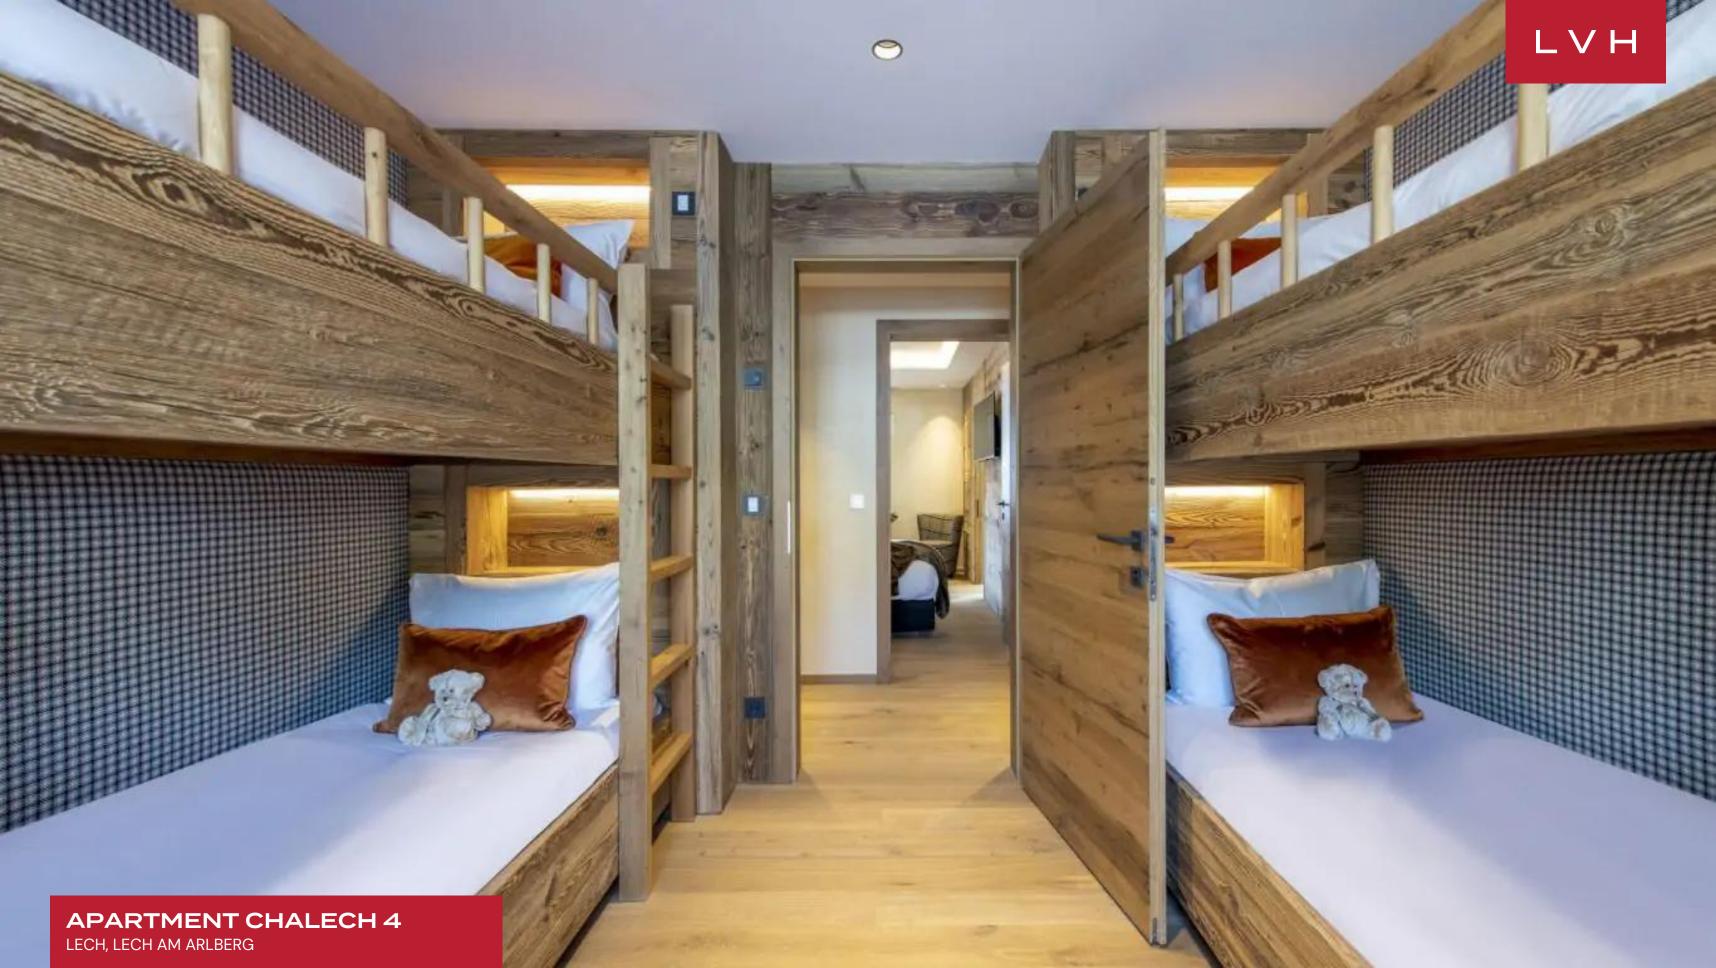

Luxurious and refined, this home spans over three floors of prime living space serviced by an elevator. An incredible mix of contemporary chic and rustic elements, vaulted wood ceilings, and exposed beams is the ultimate counterpoint to a luxurious suede sofa and lovely mid-century modern dining set. Open concept and stylish, the ambiance feels fresh, sophisticated, and inviting, with an open-plan lounge dominated by the kitchen and dining space. Clean lines and sharp edges flaunt a masculine aesthetic grounded by rich textiles and vibrant upholstery. This idyllic mountain escape is perfect for up to fourteen guests, with six spacious bedrooms. Equipped with an incredibly robust wellness center, this home offers unbridled apres ski bodily bliss. Deluxe amenities include a hammam and sauna with access to the complex swimming pool, tepidarium, and gym.