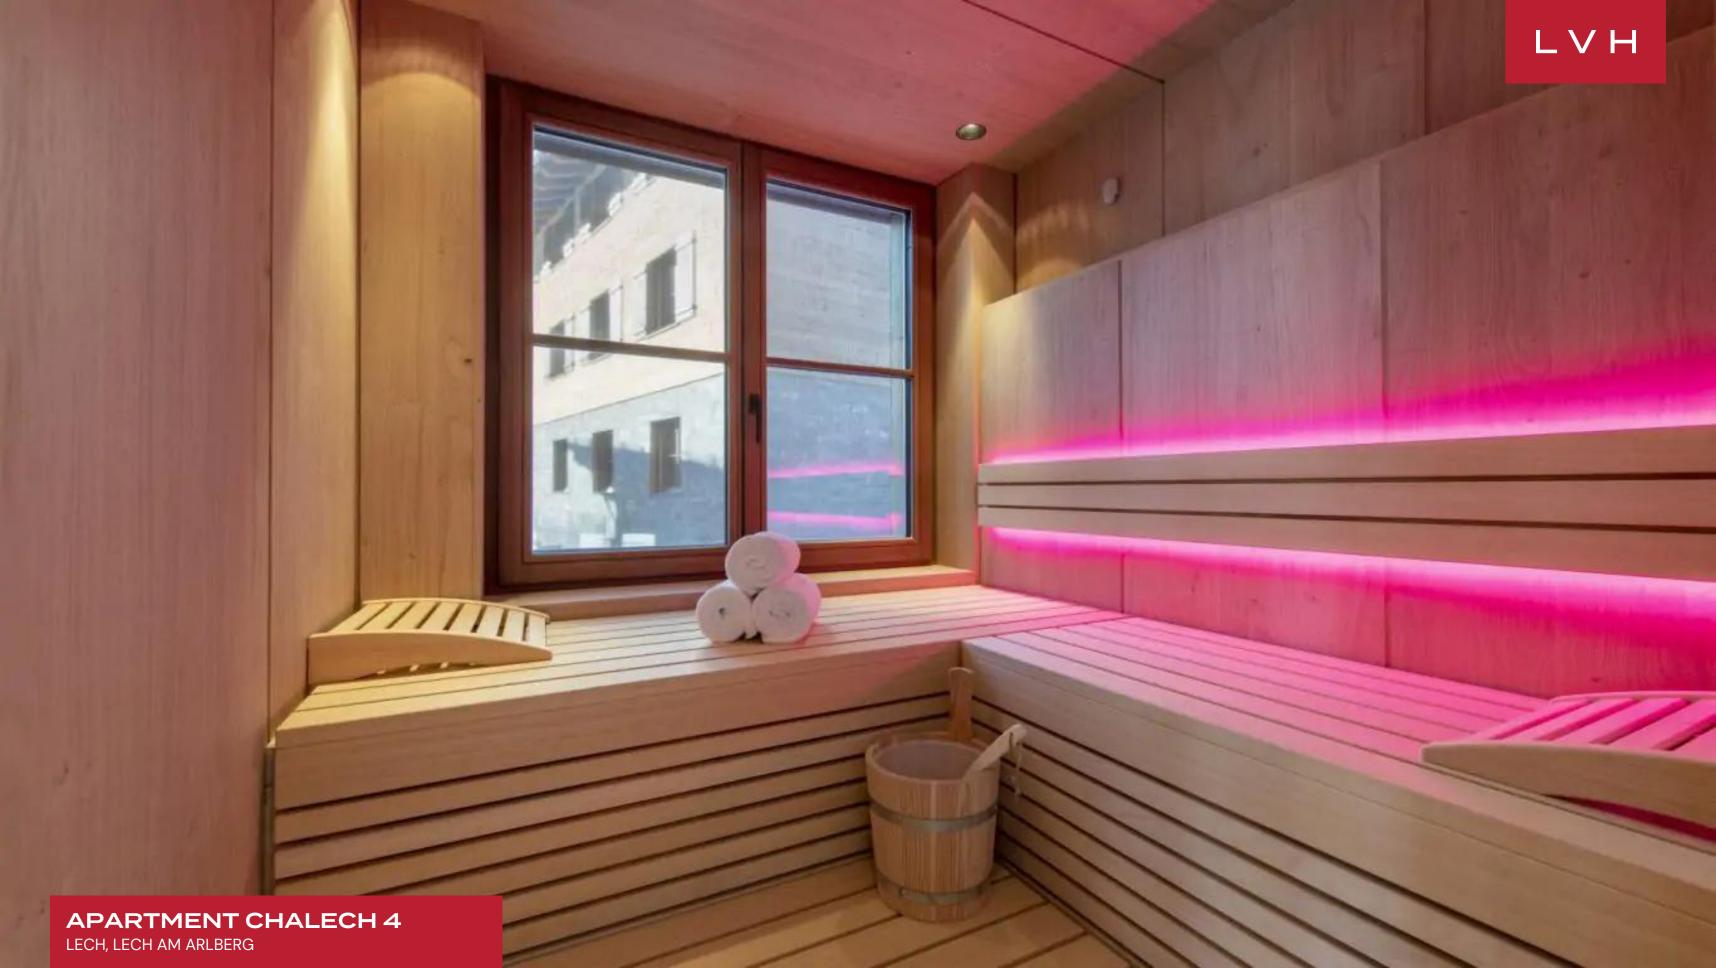

Luxurious and refined, this home spans over three floors of prime living space serviced by an elevator. An incredible mix of contemporary chic and rustic elements, vaulted wood ceilings, and exposed beams is the ultimate counterpoint to a luxurious suede sofa and lovely mid-century modern dining set. Open concept and stylish, the ambiance feels fresh, sophisticated, and inviting, with an open-plan lounge dominated by the kitchen and dining space. Clean lines and sharp edges flaunt a masculine aesthetic grounded by rich textiles and vibrant upholstery. This idyllic mountain escape is perfect for up to fourteen guests, with six spacious bedrooms. Equipped with an incredibly robust wellness center, this home offers unbridled apres ski bodily bliss. Deluxe amenities include a hammam and sauna with access to the complex swimming pool, tepidarium, and gym.

#### INTERIOR

- Cable, Satellite or Smart TV
- Dining Area
- Fireplace
- Hammam
- Sauna
- Ski Room
- Sound System
- Walk-In Closet
- Wine Storage