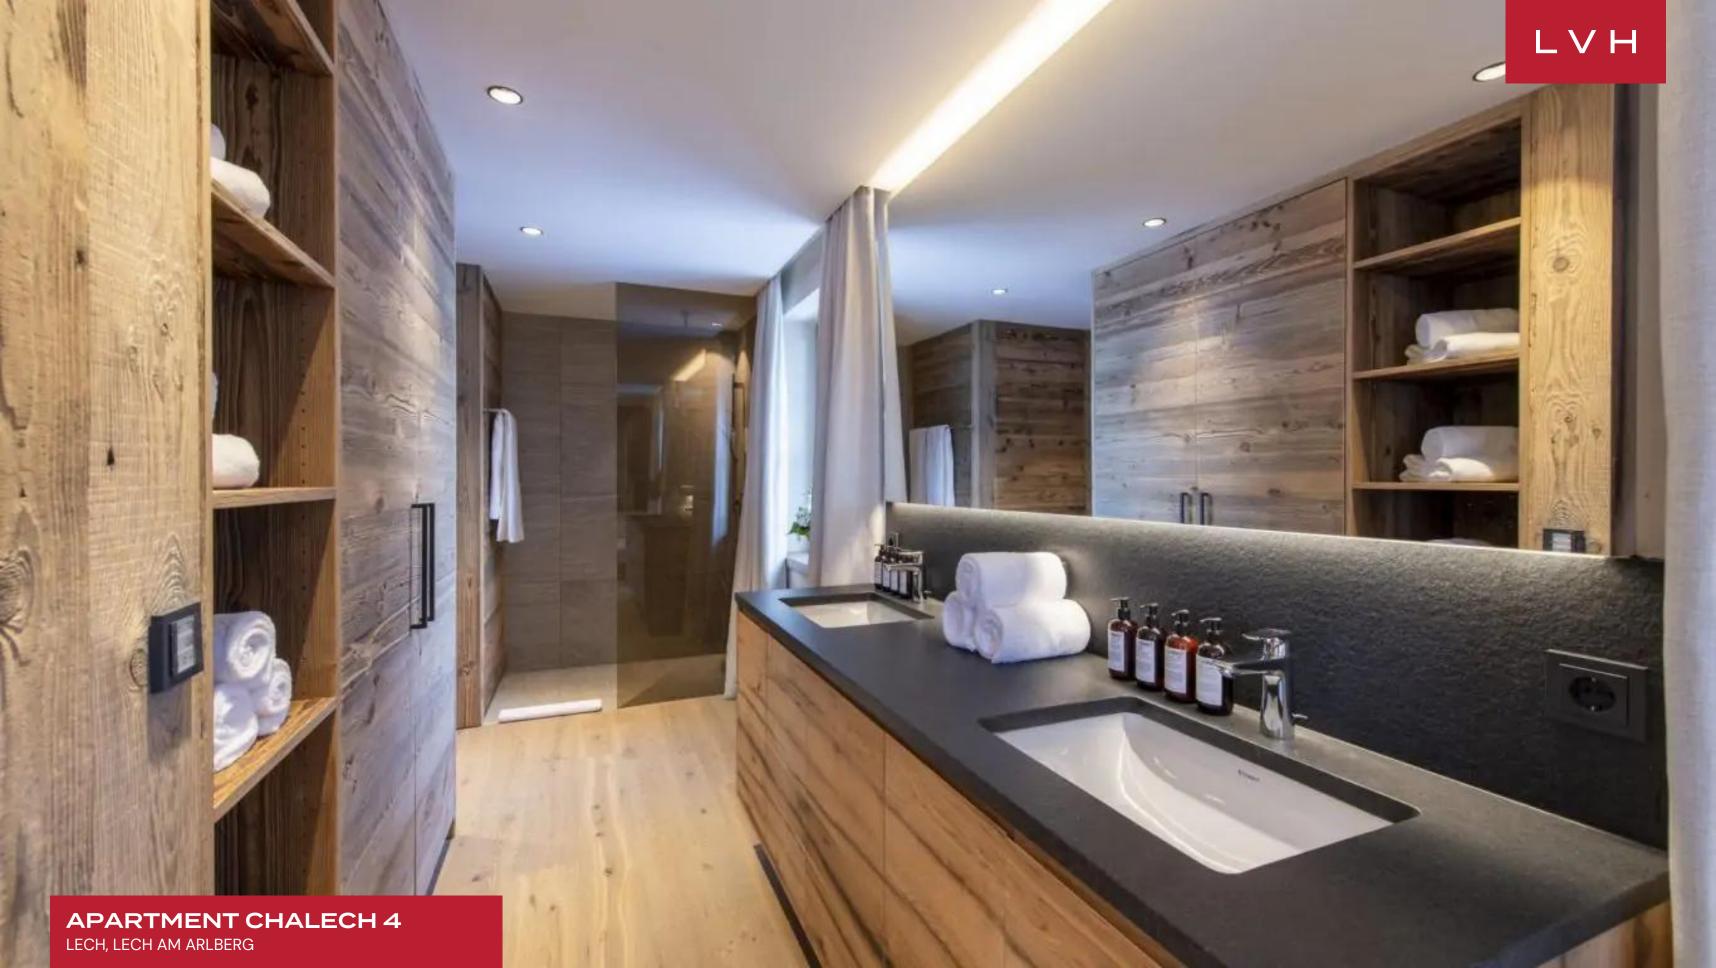

Luxurious and refined, this home spans over three floors of prime living space serviced by an elevator. An incredible mix of contemporary chic and rustic elements, vaulted wood ceilings, and exposed beams is the ultimate counterpoint to a luxurious suede sofa and lovely mid-century modern dining set. Open concept and stylish, the ambiance feels fresh, sophisticated, and inviting, with an open-plan lounge dominated by the kitchen and dining space. Clean lines and sharp edges flaunt a masculine aesthetic grounded by rich textiles and vibrant upholstery. This idyllic mountain escape is perfect for up to fourteen guests, with six spacious bedrooms. Equipped with an incredibly robust wellness center, this home offers unbridled apres ski bodily bliss. Deluxe amenities include a hammam and sauna with access to the complex swimming pool, tepidarium, and gym.