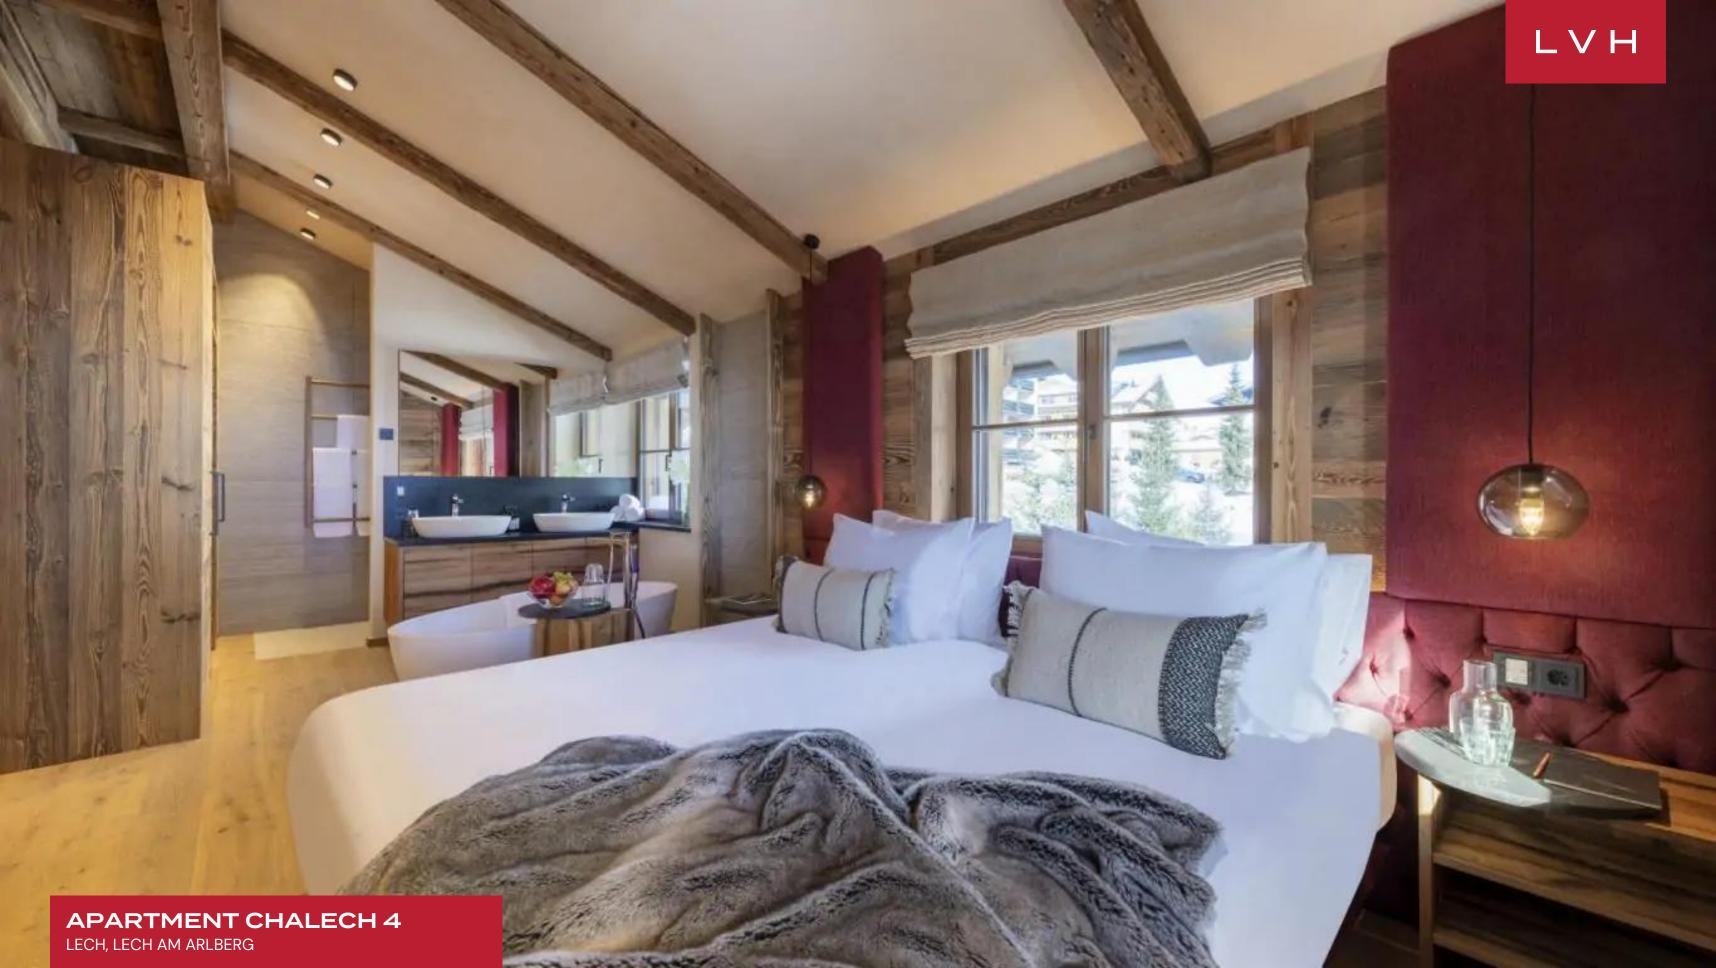

Luxurious and refined, this home spans over three floors of prime living space serviced by an elevator. An incredible mix of contemporary chic and rustic elements, vaulted wood ceilings, and exposed beams is the ultimate counterpoint to a luxurious suede sofa and lovely mid-century modern dining set. Open concept and stylish, the ambiance feels fresh, sophisticated, and inviting, with an open-plan lounge dominated by the kitchen and dining space. Clean lines and sharp edges flaunt a masculine aesthetic grounded by rich textiles and vibrant upholstery. This idyllic mountain escape is perfect for up to fourteen guests, with six spacious bedrooms. Equipped with an incredibly robust wellness center, this home offers unbridled apres ski bodily bliss. Deluxe amenities include a hammam and sauna with access to the complex swimming pool, tepidarium, and gym.

Stunning mountainscape scenes pour into the large windows, delivering dazzling nocturnal scenes of the sparkling lights of Lech in the distance. Apartment Chalech 4 offers a great all-season getaway immersed in the pristine mountain air and fairytale-like beauty of the Austrian Alps.