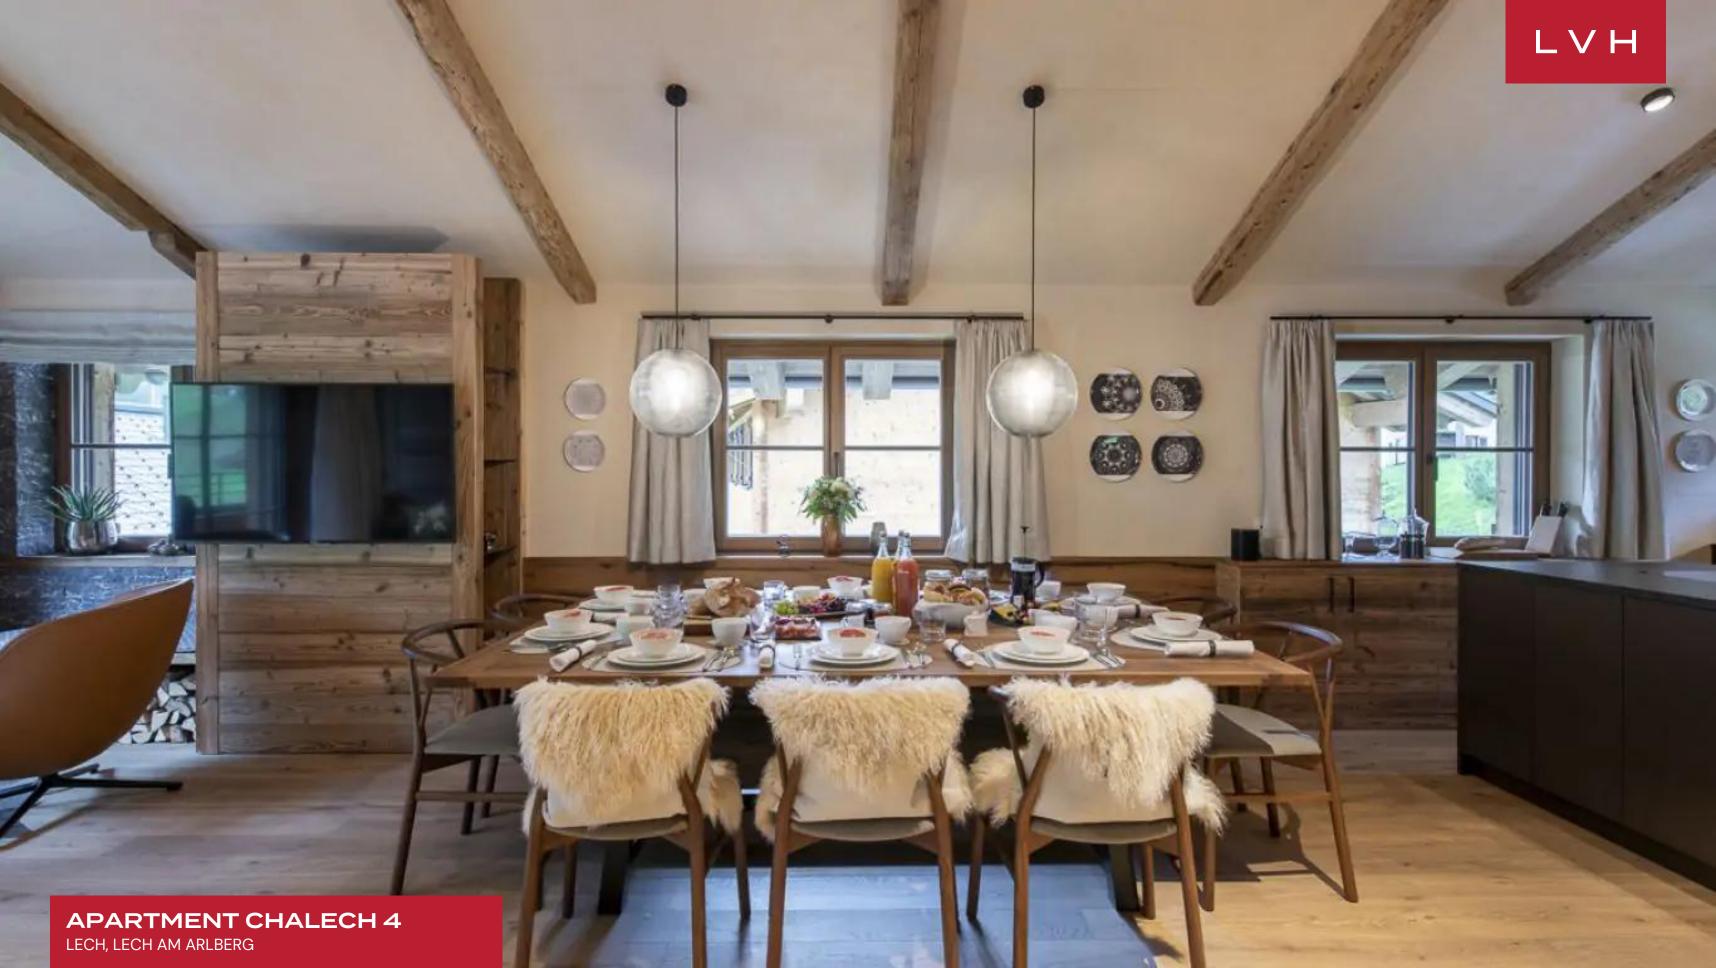

Luxurious and refined, this home spans over three floors of prime living space serviced by an elevator. An incredible mix of contemporary chic and rustic elements, vaulted wood ceilings, and exposed beams is the ultimate counterpoint to a luxurious suede sofa and lovely mid-century modern dining set. Open concept and stylish, the ambiance feels fresh, sophisticated, and inviting, with an open-plan lounge dominated by the kitchen and dining space. Clean lines and sharp edges flaunt a masculine aesthetic grounded by rich textiles and vibrant upholstery. This idyllic mountain escape is perfect for up to fourteen guests, with six spacious bedrooms. Equipped with an incredibly robust wellness center, this home offers unbridled apres ski bodily bliss. Deluxe amenities include a hammam and sauna with access to the complex swimming pool, tepidarium, and gym.

#### INTERIOR

- Cable, Satellite or Smart TV
- Dining Area
- Fireplace
- Hammam
- Sauna
- Ski Room
- Sound System
- Walk-In Closet
- Wine Storage