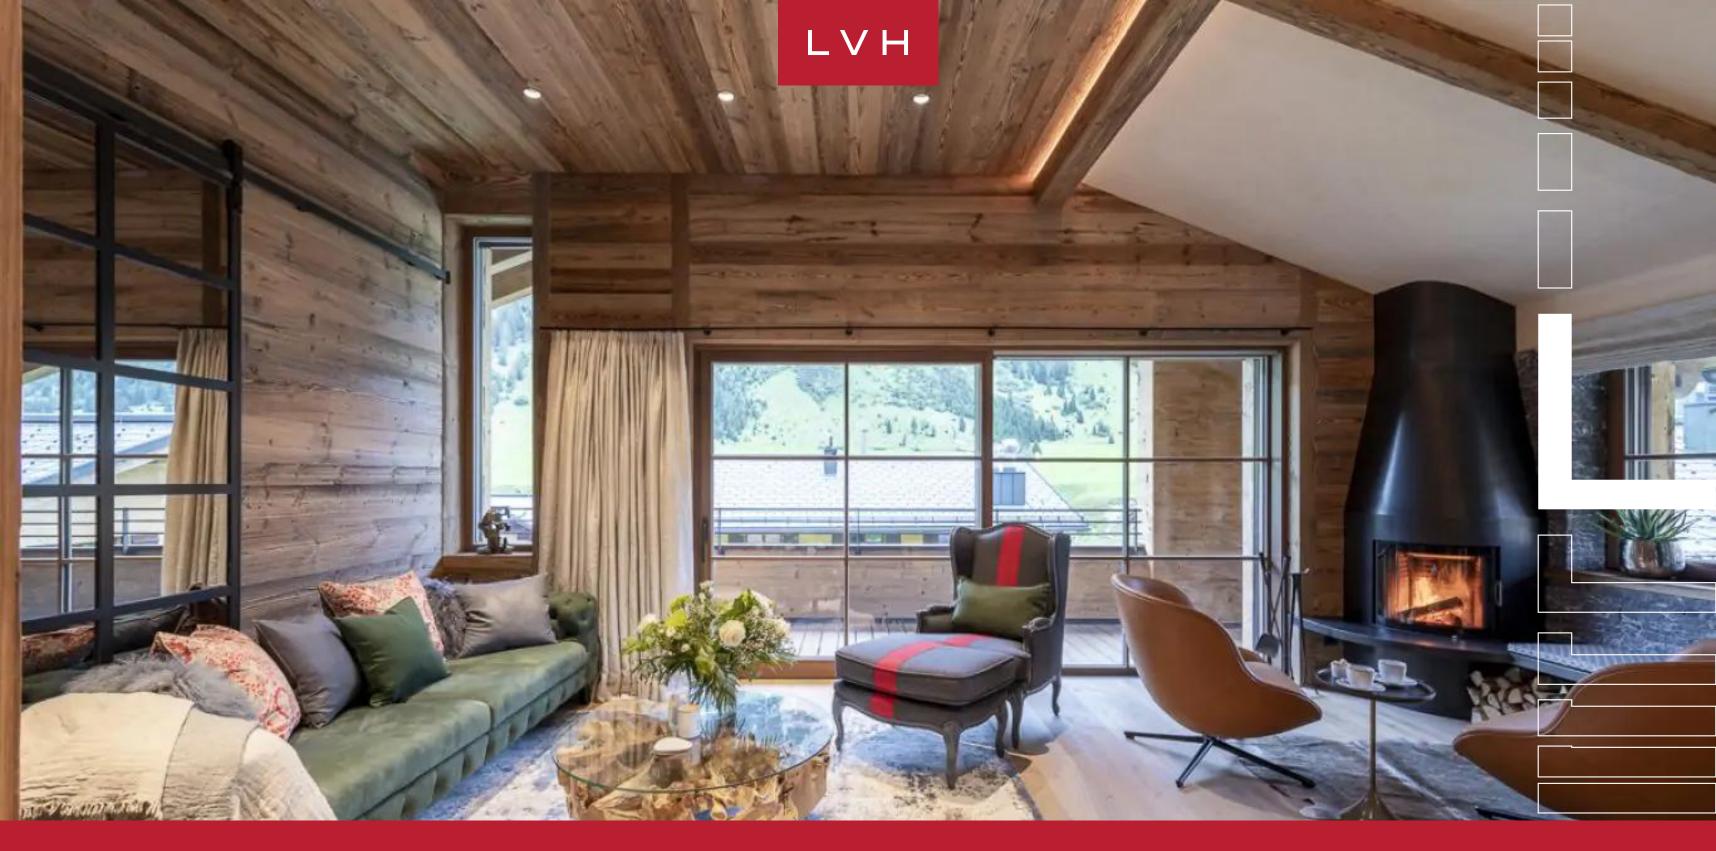

#### LECH, LECH AM ARLBERG

Apartment Chalech 4 presents contemporary ski lodge elegance at its most exquisite. Decisively at the forefront of adrenaline-pumping mountain recreation and high-altitude luxury living, this contemporary complex is updated to the highest 21st-century specifications worth of one of the world's most sophisticated ski resorts. A short promenade from the exclusive resort town of Lech, and the nearby ski lifts, indulge in the seclusion and glory of the Austrian Alps.

Luxurious and refined, this home spans over three floors of prime living space serviced by an elevator. An incredible mix of contemporary chic and rustic elements, vaulted wood ceilings, and exposed beams is the ultimate counterpoint to a luxurious suede sofa and lovely mid-century modern dining set. Open concept and stylish, the ambiance feels fresh, sophisticated, and inviting, with an open-plan lounge dominated by the kitchen and dining space. Clean lines and sharp edges flaunt a masculine aesthetic grounded by rich textiles and vibrant upholstery. This idyllic mountain escape is perfect for up to fourteen guests, with six spacious bedrooms. Equipped with an incredibly robust wellness center, this home offers unbridled apres ski bodily bliss. Deluxe amenities include a hammam and sauna with access to the complex swimming pool, tepidarium, and gym.

Stunning mountainscape scenes pour into the large windows, delivering dazzling nocturnal scenes of the sparkling lights of Lech in the distance. Apartment Chalech 4 offers a great all-season getaway immersed in the pristine mountain air and fairytale-like beauty of the Austrian Alps.