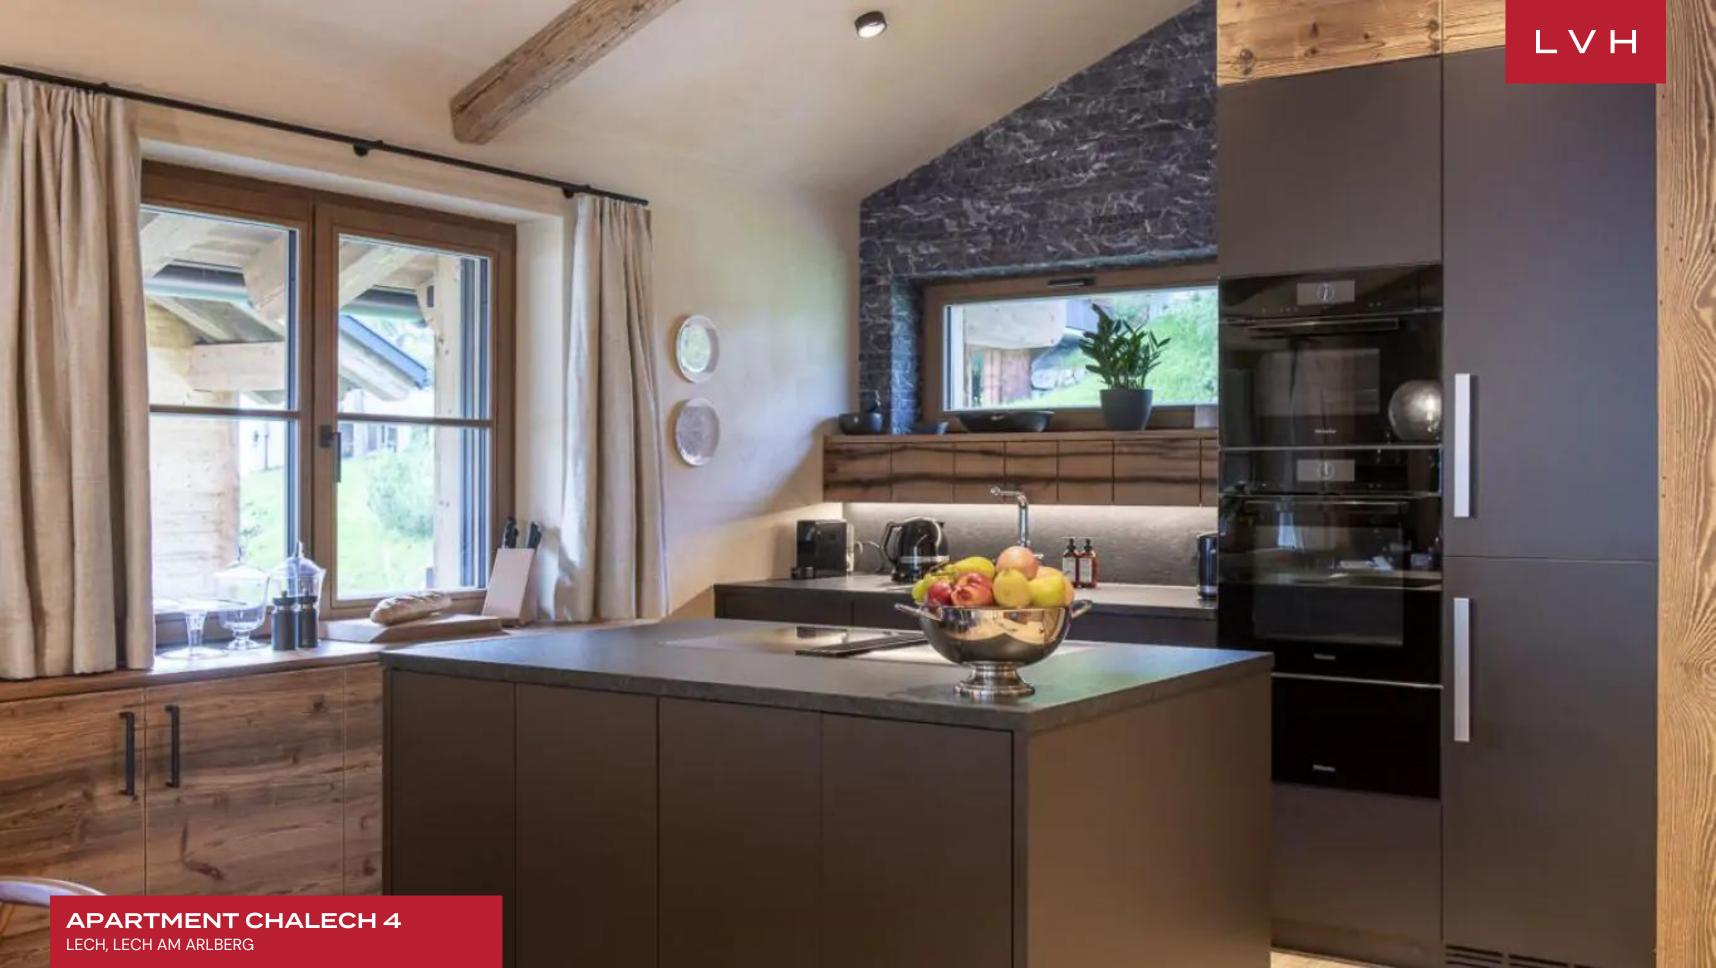

Luxurious and refined, this home spans over three floors of prime living space serviced by an elevator. An incredible mix of contemporary chic and rustic elements, vaulted wood ceilings, and exposed beams is the ultimate counterpoint to a luxurious suede sofa and lovely mid-century modern dining set. Open concept and stylish, the ambiance feels fresh, sophisticated, and inviting, with an open-plan lounge dominated by the kitchen and dining space. Clean lines and sharp edges flaunt a masculine aesthetic grounded by rich textiles and vibrant upholstery. This idyllic mountain escape is perfect for up to fourteen guests, with six spacious bedrooms. Equipped with an incredibly robust wellness center, this home offers unbridled apres ski bodily bliss. Deluxe amenities include a hammam and sauna with access to the complex swimming pool, tepidarium, and gym.

#### INTERIOR

- Cable, Satellite or Smart TV
- Dining Area
- Fireplace
- Hammam
- Sauna
- Ski Room
- Sound System
- Walk-In Closet
- Wine Storage