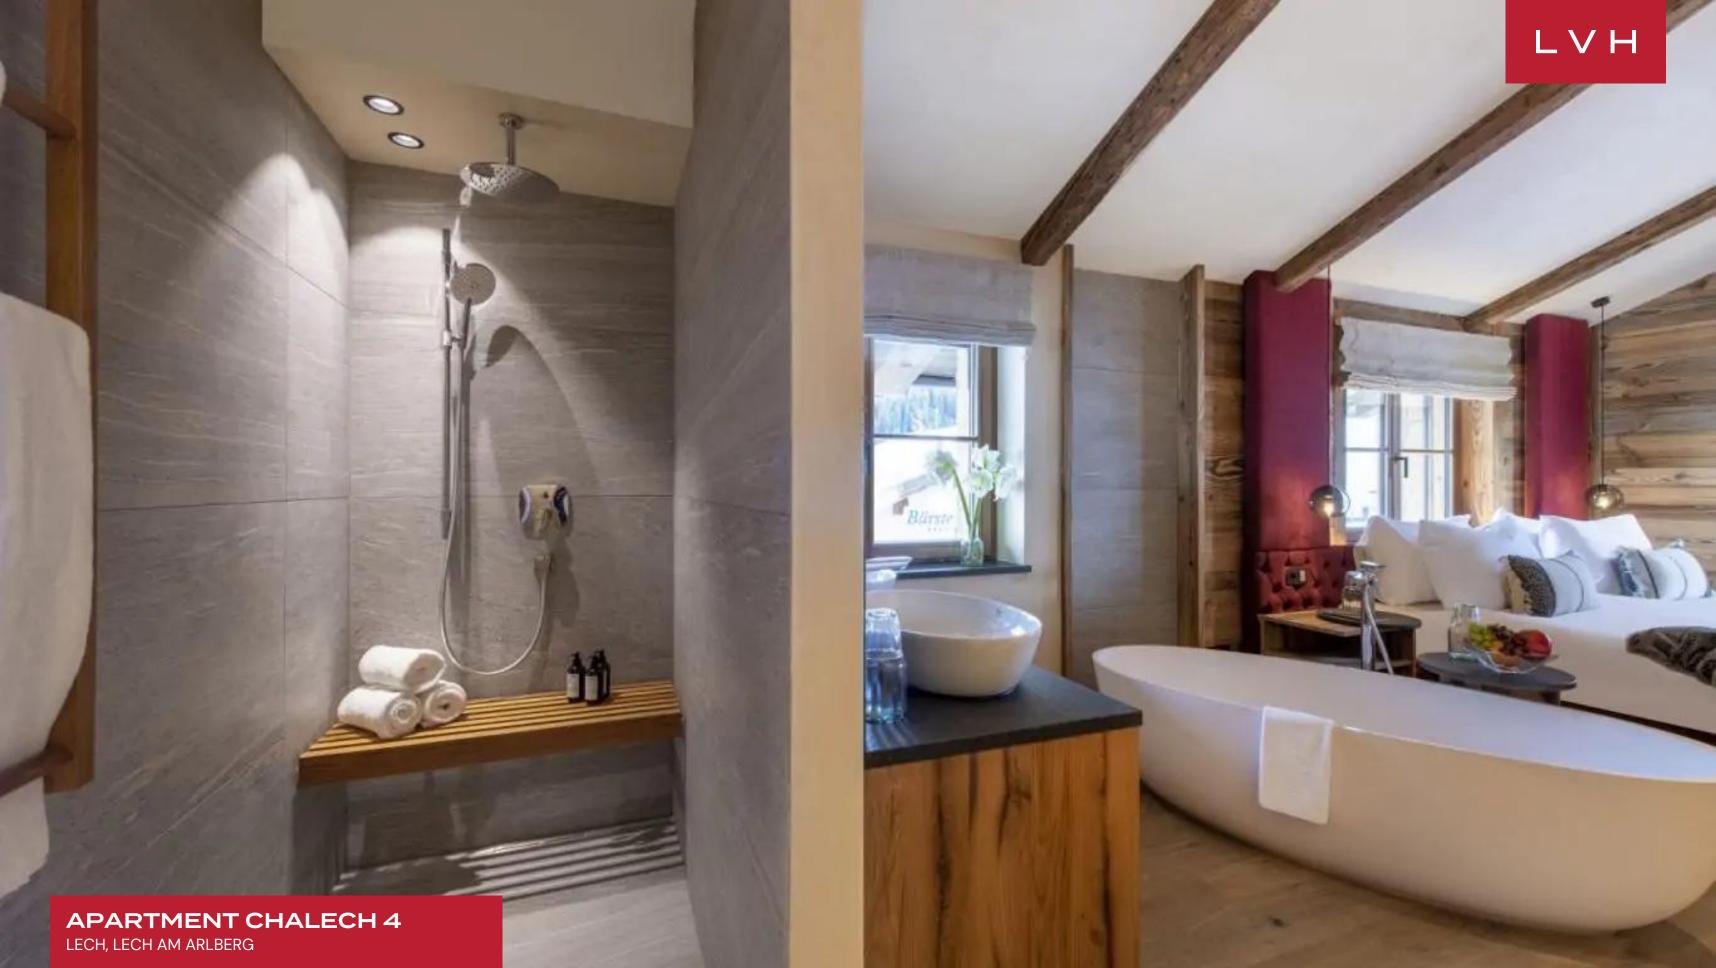

Luxurious and refined, this home spans over three floors of prime living space serviced by an elevator. An incredible mix of contemporary chic and rustic elements, vaulted wood ceilings, and exposed beams is the ultimate counterpoint to a luxurious suede sofa and lovely mid-century modern dining set. Open concept and stylish, the ambiance feels fresh, sophisticated, and inviting, with an open-plan lounge dominated by the kitchen and dining space. Clean lines and sharp edges flaunt a masculine aesthetic grounded by rich textiles and vibrant upholstery. This idyllic mountain escape is perfect for up to fourteen guests, with six spacious bedrooms. Equipped with an incredibly robust wellness center, this home offers unbridled apres ski bodily bliss. Deluxe amenities include a hammam and sauna with access to the complex swimming pool, tepidarium, and gym.