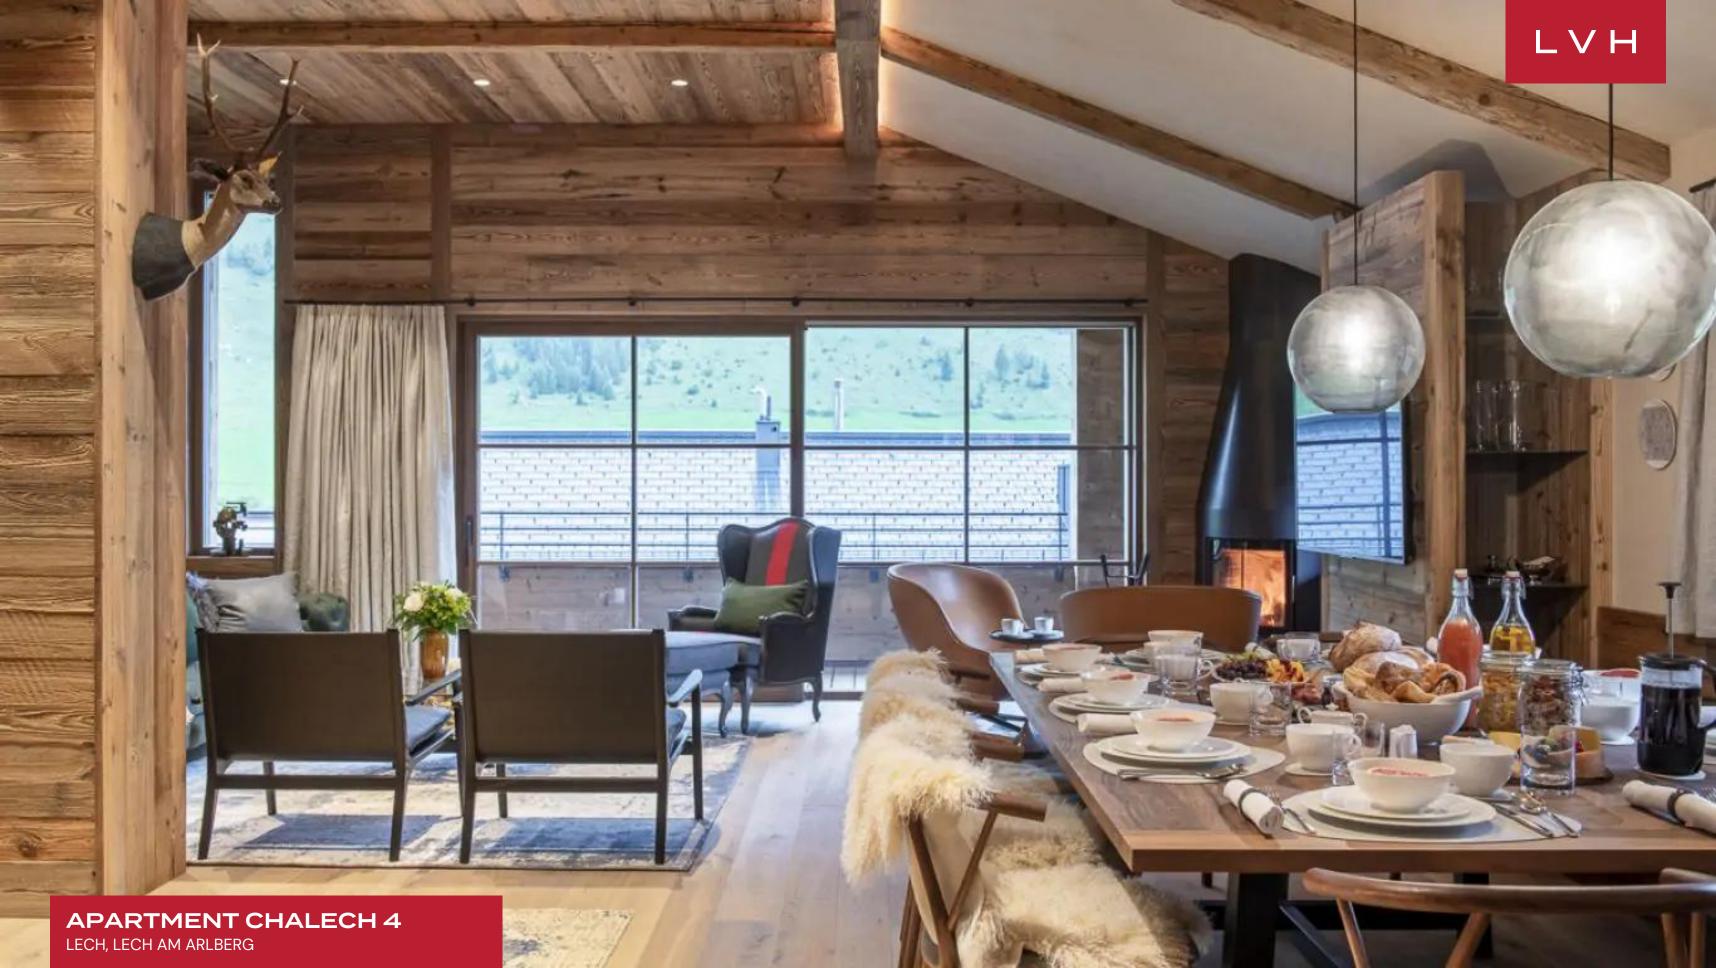

Luxurious and refined, this home spans over three floors of prime living space serviced by an elevator. An incredible mix of contemporary chic and rustic elements, vaulted wood ceilings, and exposed beams is the ultimate counterpoint to a luxurious suede sofa and lovely mid-century modern dining set. Open concept and stylish, the ambiance feels fresh, sophisticated, and inviting, with an open-plan lounge dominated by the kitchen and dining space. Clean lines and sharp edges flaunt a masculine aesthetic grounded by rich textiles and vibrant upholstery. This idyllic mountain escape is perfect for up to fourteen guests, with six spacious bedrooms. Equipped with an incredibly robust wellness center, this home offers unbridled apres ski bodily bliss. Deluxe amenities include a hammam and sauna with access to the complex swimming pool, tepidarium, and gym.

Stunning mountainscape scenes pour into the large windows, delivering dazzling nocturnal scenes of the sparkling lights of Lech in the distance. Apartment Chalech 4 offers a great all-season getaway immersed in the pristine mountain air and fairytale-like beauty of the Austrian Alps.

#### INTERIOR

- Cable, Satellite or Smart TV
- Dining Area
- Fireplace
- Hammam
- Sauna
- Ski Room
- Sound System
- Walk-In Closet
- Wine Storage