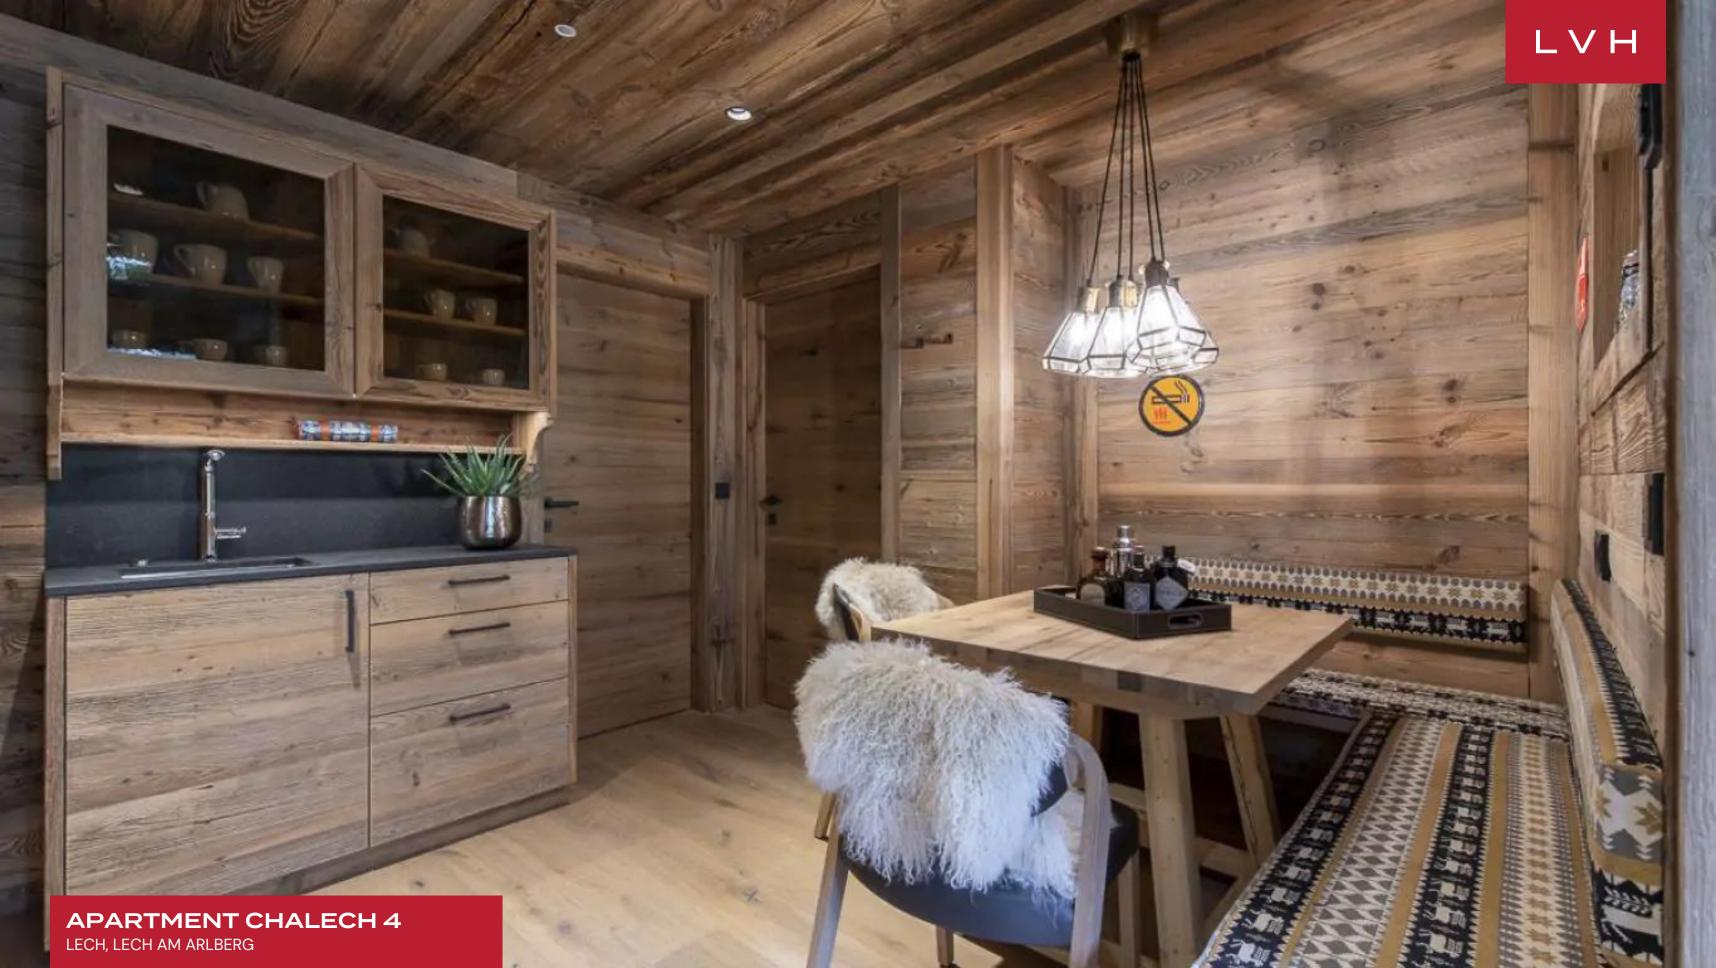

Luxurious and refined, this home spans over three floors of prime living space serviced by an elevator. An incredible mix of contemporary chic and rustic elements, vaulted wood ceilings, and exposed beams is the ultimate counterpoint to a luxurious suede sofa and lovely mid-century modern dining set. Open concept and stylish, the ambiance feels fresh, sophisticated, and inviting, with an open-plan lounge dominated by the kitchen and dining space. Clean lines and sharp edges flaunt a masculine aesthetic grounded by rich textiles and vibrant upholstery. This idyllic mountain escape is perfect for up to fourteen guests, with six spacious bedrooms. Equipped with an incredibly robust wellness center, this home offers unbridled apres ski bodily bliss. Deluxe amenities include a hammam and sauna with access to the complex swimming pool, tepidarium, and gym.

#### INTERIOR

- Cable, Satellite or Smart TV
- Dining Area
- Fireplace
- Hammam
- Sauna
- Ski Room
- Sound System
- Walk-In Closet
- Wine Storage