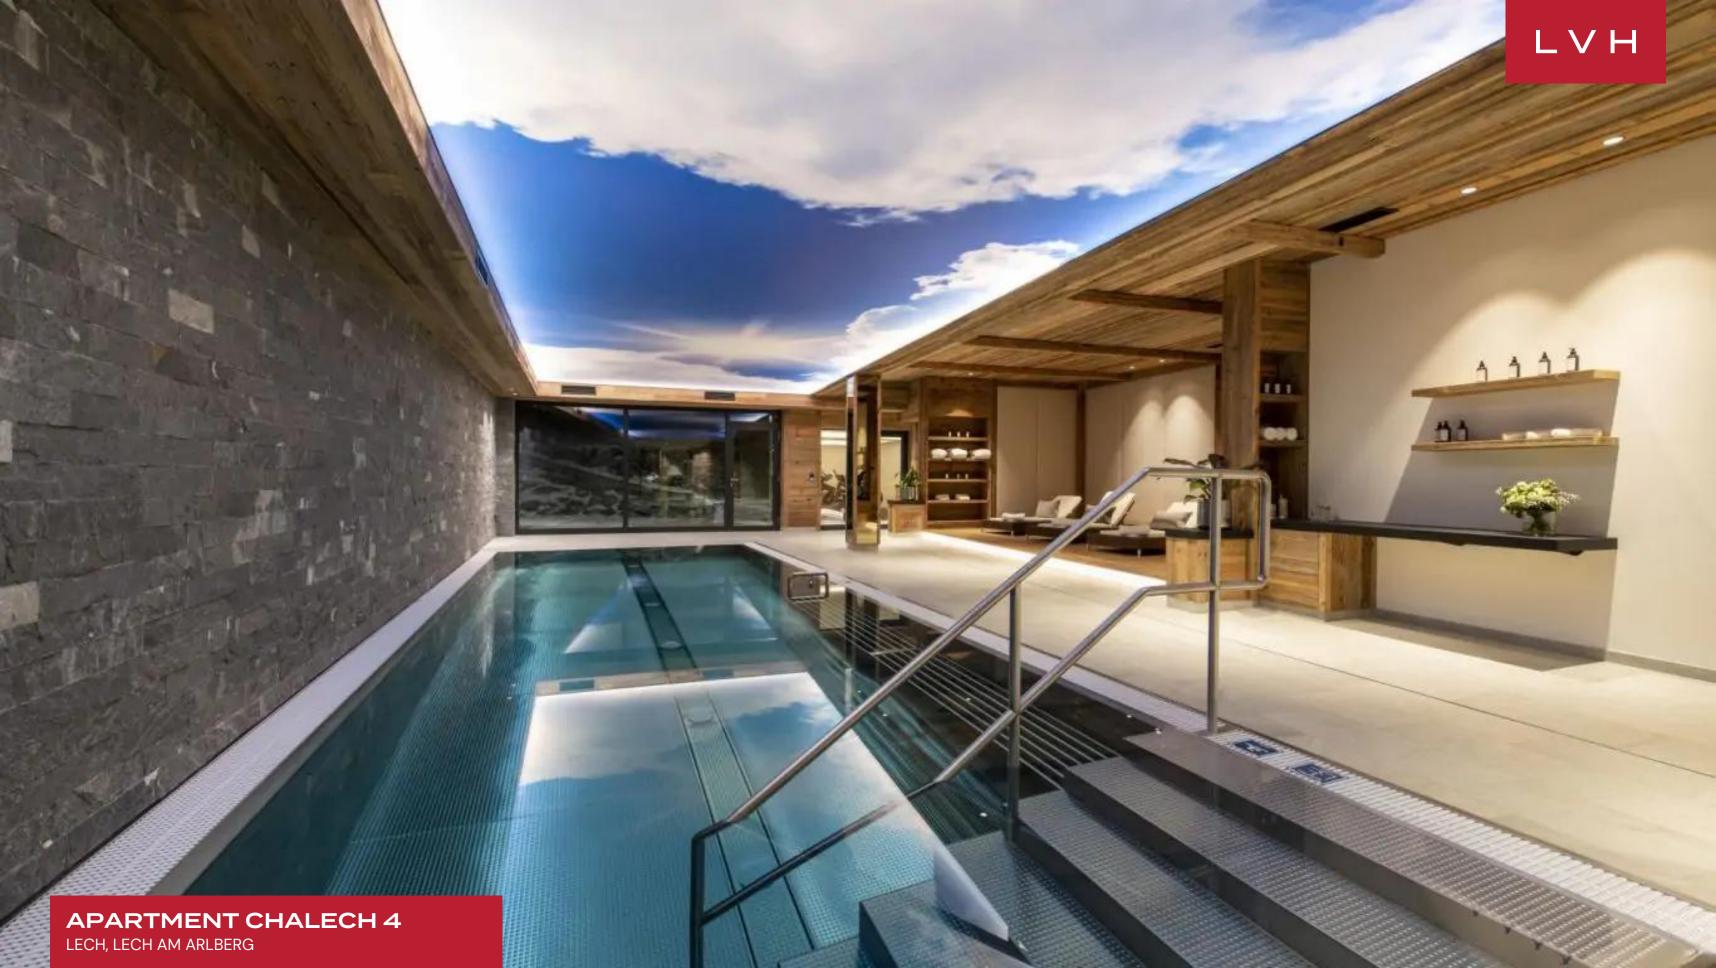

Luxurious and refined, this home spans over three floors of prime living space serviced by an elevator. An incredible mix of contemporary chic and rustic elements, vaulted wood ceilings, and exposed beams is the ultimate counterpoint to a luxurious suede sofa and lovely mid-century modern dining set. Open concept and stylish, the ambiance feels fresh, sophisticated, and inviting, with an open-plan lounge dominated by the kitchen and dining space. Clean lines and sharp edges flaunt a masculine aesthetic grounded by rich textiles and vibrant upholstery. This idyllic mountain escape is perfect for up to fourteen guests, with six spacious bedrooms. Equipped with an incredibly robust wellness center, this home offers unbridled apres ski bodily bliss. Deluxe amenities include a hammam and sauna with access to the complex swimming pool, tepidarium, and gym.

#### **EXTERIOR**

- Terrace
- Elevator
  - Garage
  - Fitness Center

SHARED

- Pool
- Spa Lounge