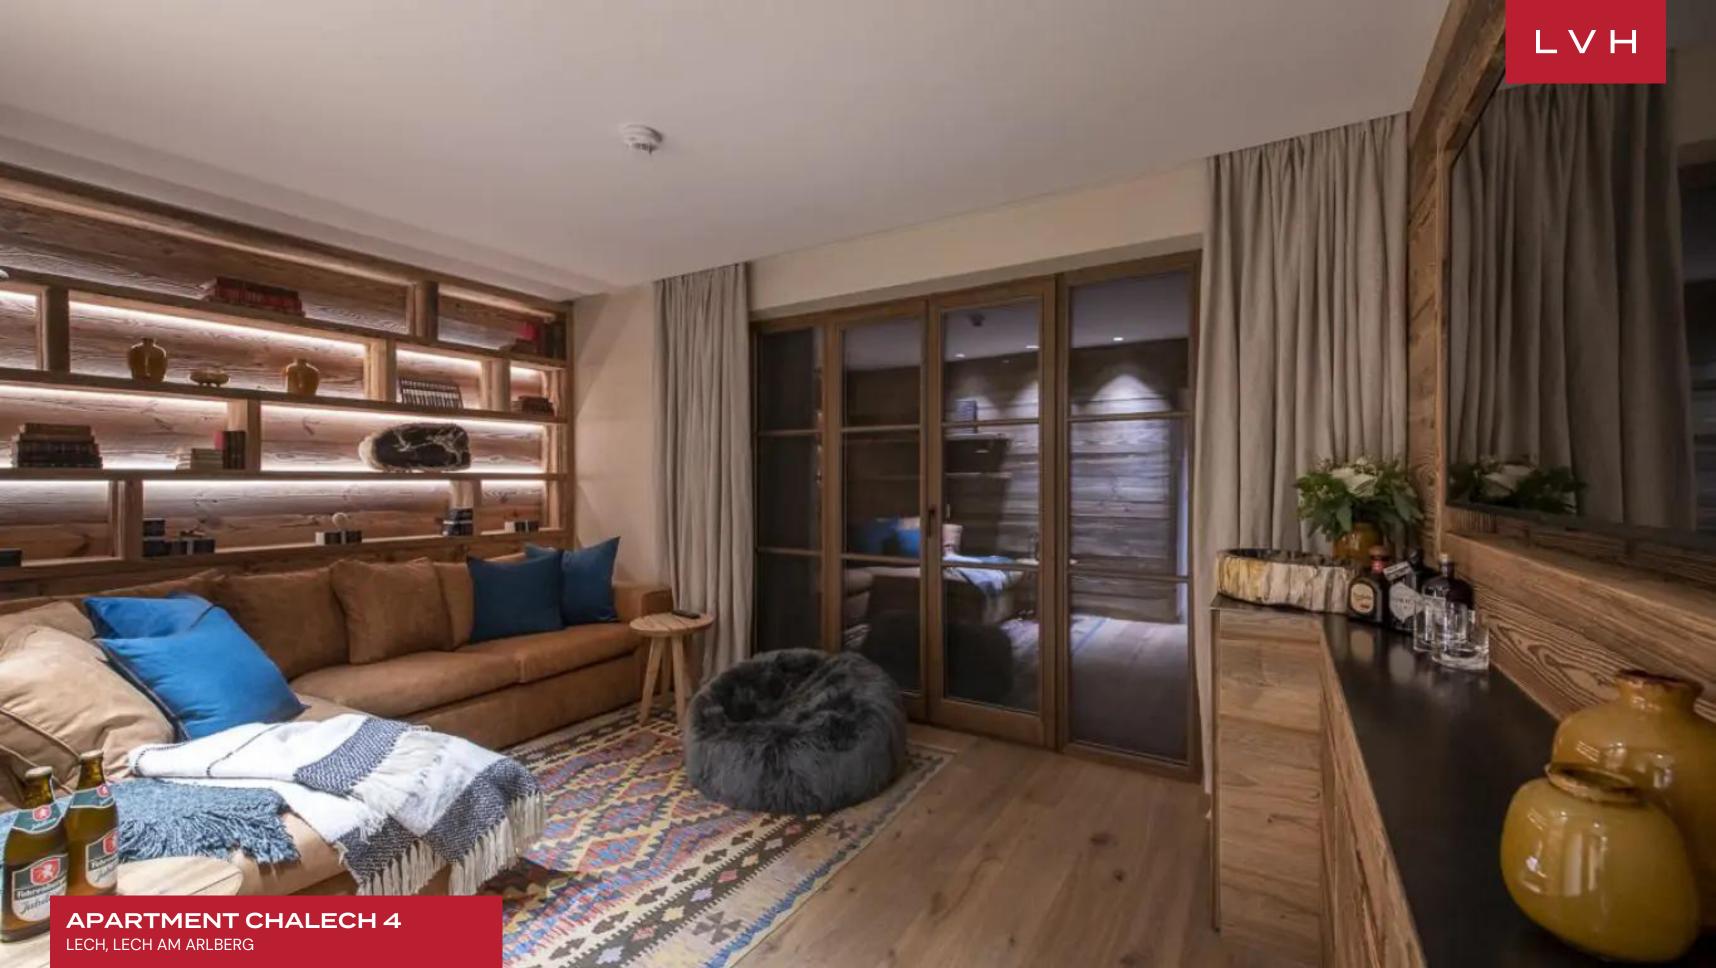

Luxurious and refined, this home spans over three floors of prime living space serviced by an elevator. An incredible mix of contemporary chic and rustic elements, vaulted wood ceilings, and exposed beams is the ultimate counterpoint to a luxurious suede sofa and lovely mid-century modern dining set. Open concept and stylish, the ambiance feels fresh, sophisticated, and inviting, with an open-plan lounge dominated by the kitchen and dining space. Clean lines and sharp edges flaunt a masculine aesthetic grounded by rich textiles and vibrant upholstery. This idyllic mountain escape is perfect for up to fourteen guests, with six spacious bedrooms. Equipped with an incredibly robust wellness center, this home offers unbridled apres ski bodily bliss. Deluxe amenities include a hammam and sauna with access to the complex swimming pool, tepidarium, and gym.