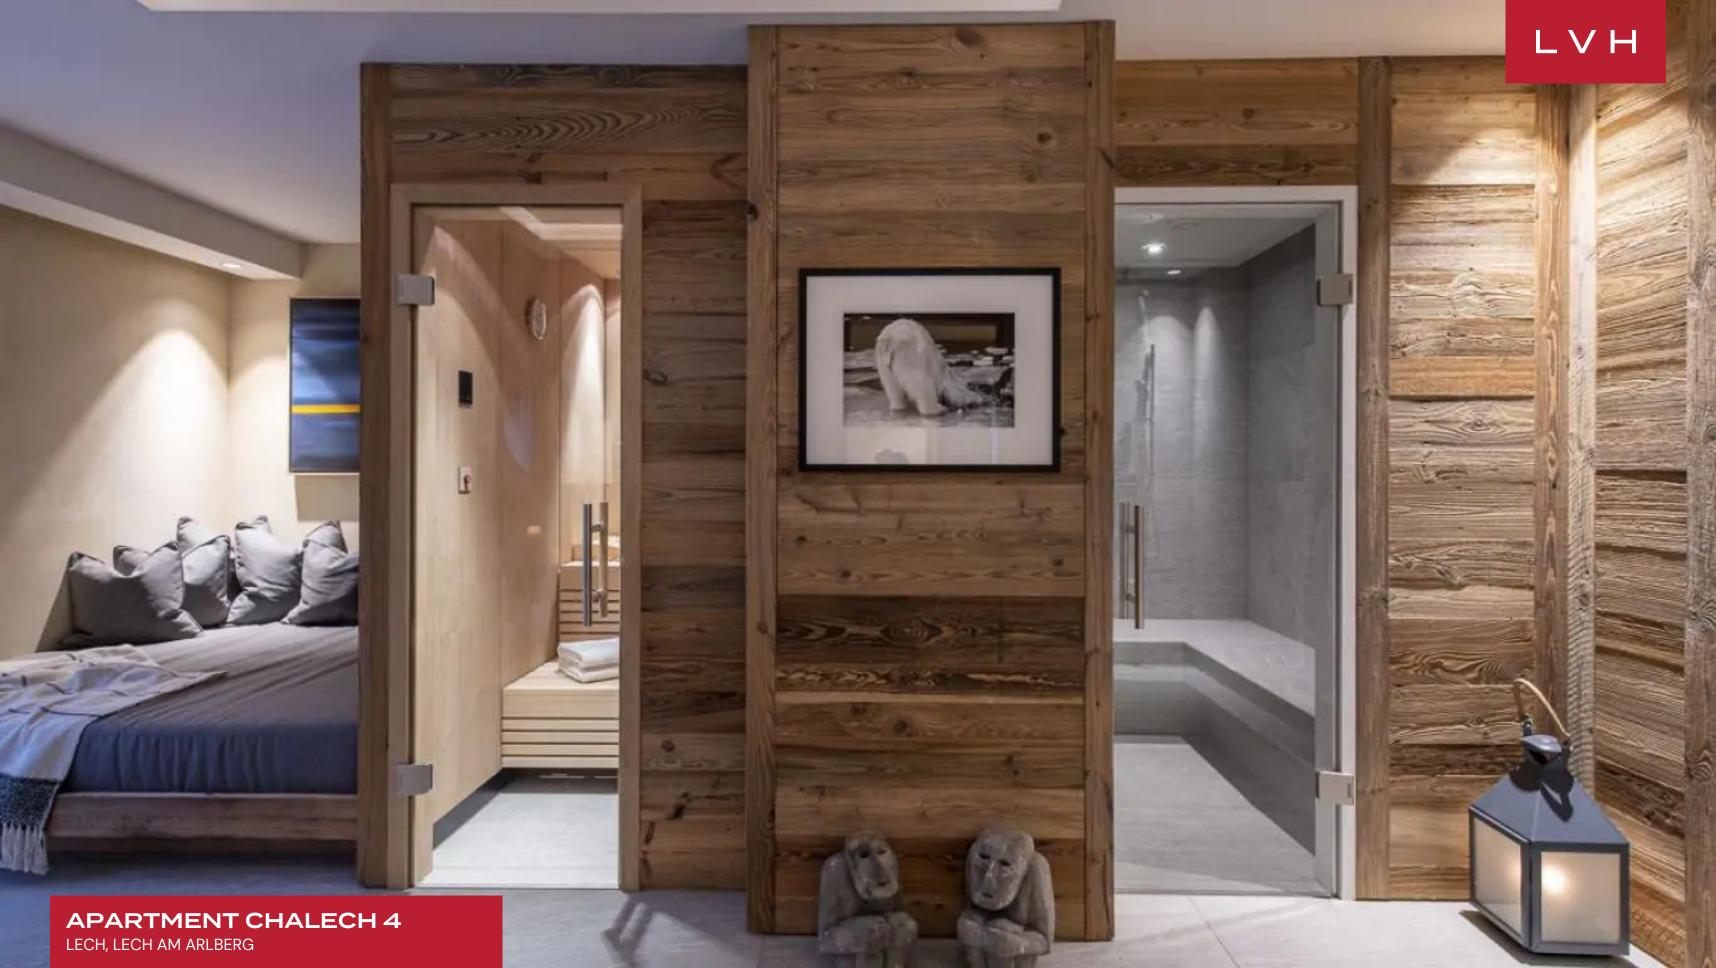

Luxurious and refined, this home spans over three floors of prime living space serviced by an elevator. An incredible mix of contemporary chic and rustic elements, vaulted wood ceilings, and exposed beams is the ultimate counterpoint to a luxurious suede sofa and lovely mid-century modern dining set. Open concept and stylish, the ambiance feels fresh, sophisticated, and inviting, with an open-plan lounge dominated by the kitchen and dining space. Clean lines and sharp edges flaunt a masculine aesthetic grounded by rich textiles and vibrant upholstery. This idyllic mountain escape is perfect for up to fourteen guests, with six spacious bedrooms. Equipped with an incredibly robust wellness center, this home offers unbridled apres ski bodily bliss. Deluxe amenities include a hammam and sauna with access to the complex swimming pool, tepidarium, and gym.

#### INTERIOR

- Cable, Satellite or Smart TV
- Dining Area
- Fireplace
- Hammam
- Sauna
- Ski Room
- Sound System
- Walk-In Closet
- Wine Storage