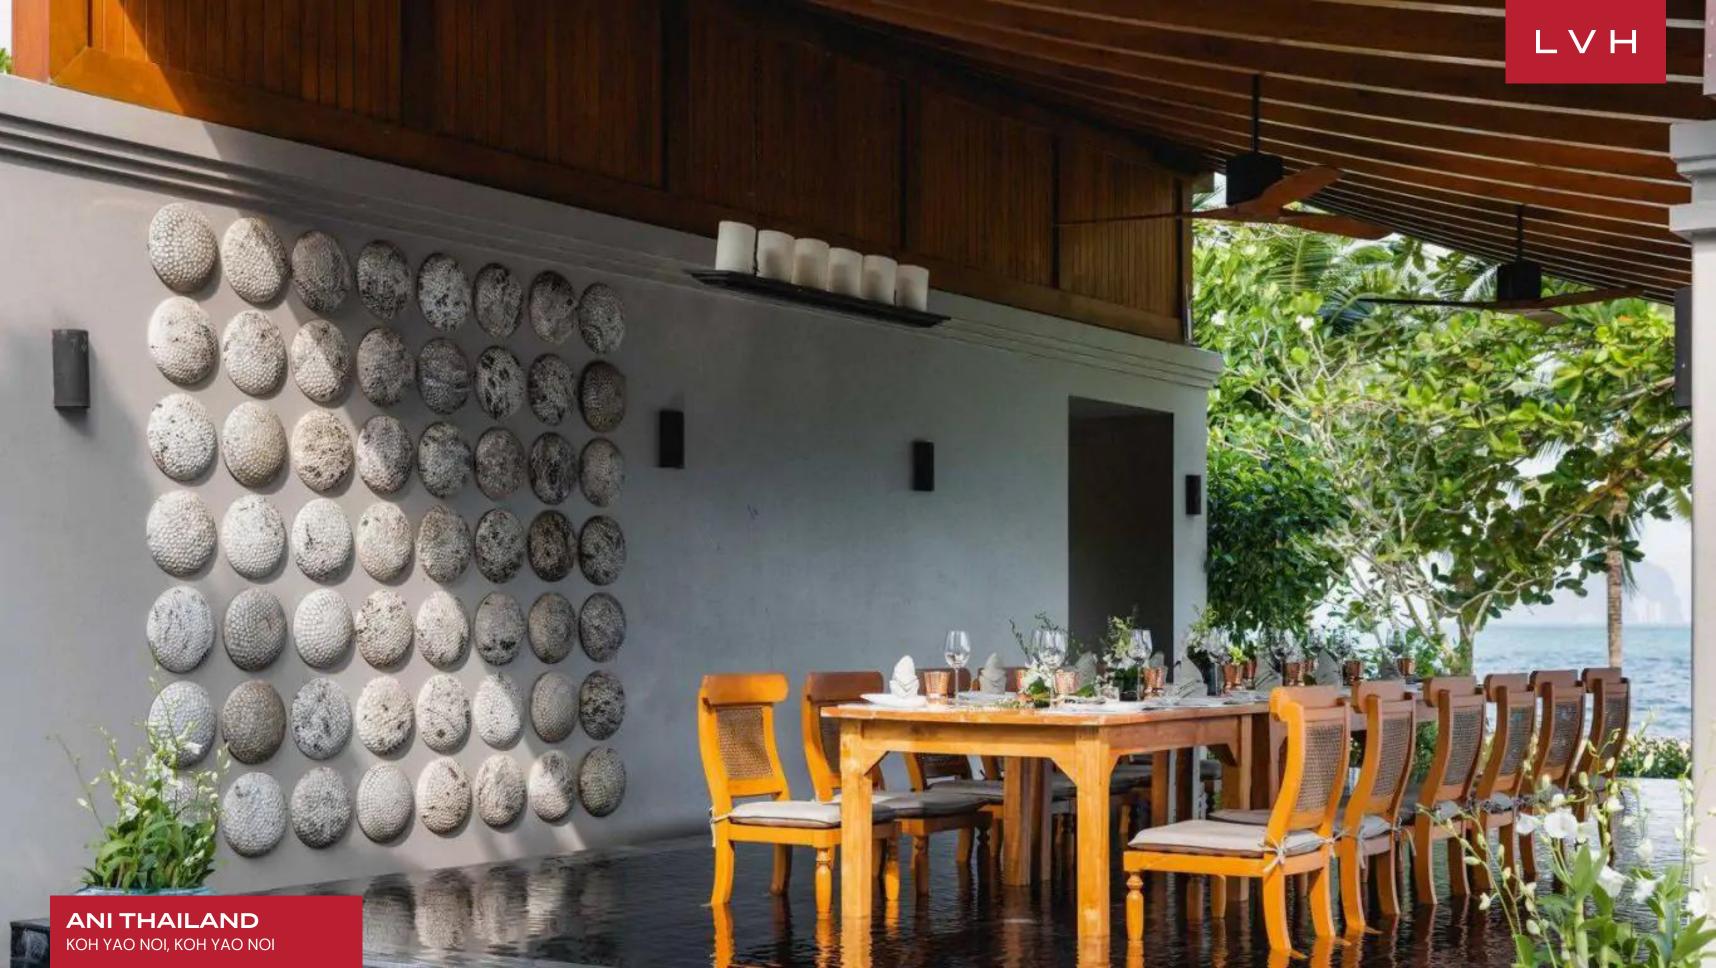

Perfect for weddings, private events, or corporate retreats, ANI includes a 100 ft. oceanfront swimming pool, a water slide, and a pool for children. Savor a culinary journey at the resort with customized menus for breakfast, lunch, and dinner in diverse settings tailored to surprise and delight guests. Enjoy the freedom of free-flow beverages, including juices, premium spirits, cocktails, and wines, or indulge in spa treatments and personal training to cultural entertainment and children's programs, ensuring a seamless and enriching experience. For the more adventurous, there are rock climbing, scuba diving, and serene encounters with wildlife at the Phuket Ethical Elephant Sanctuary.

#### EXTERIOR

- Al Fresco Dining
- BicyclesGarden
- Infinity Pool
- Outdoor Cinema
- Patio
- Pool Bar
- Sun Loungers
- Terrace