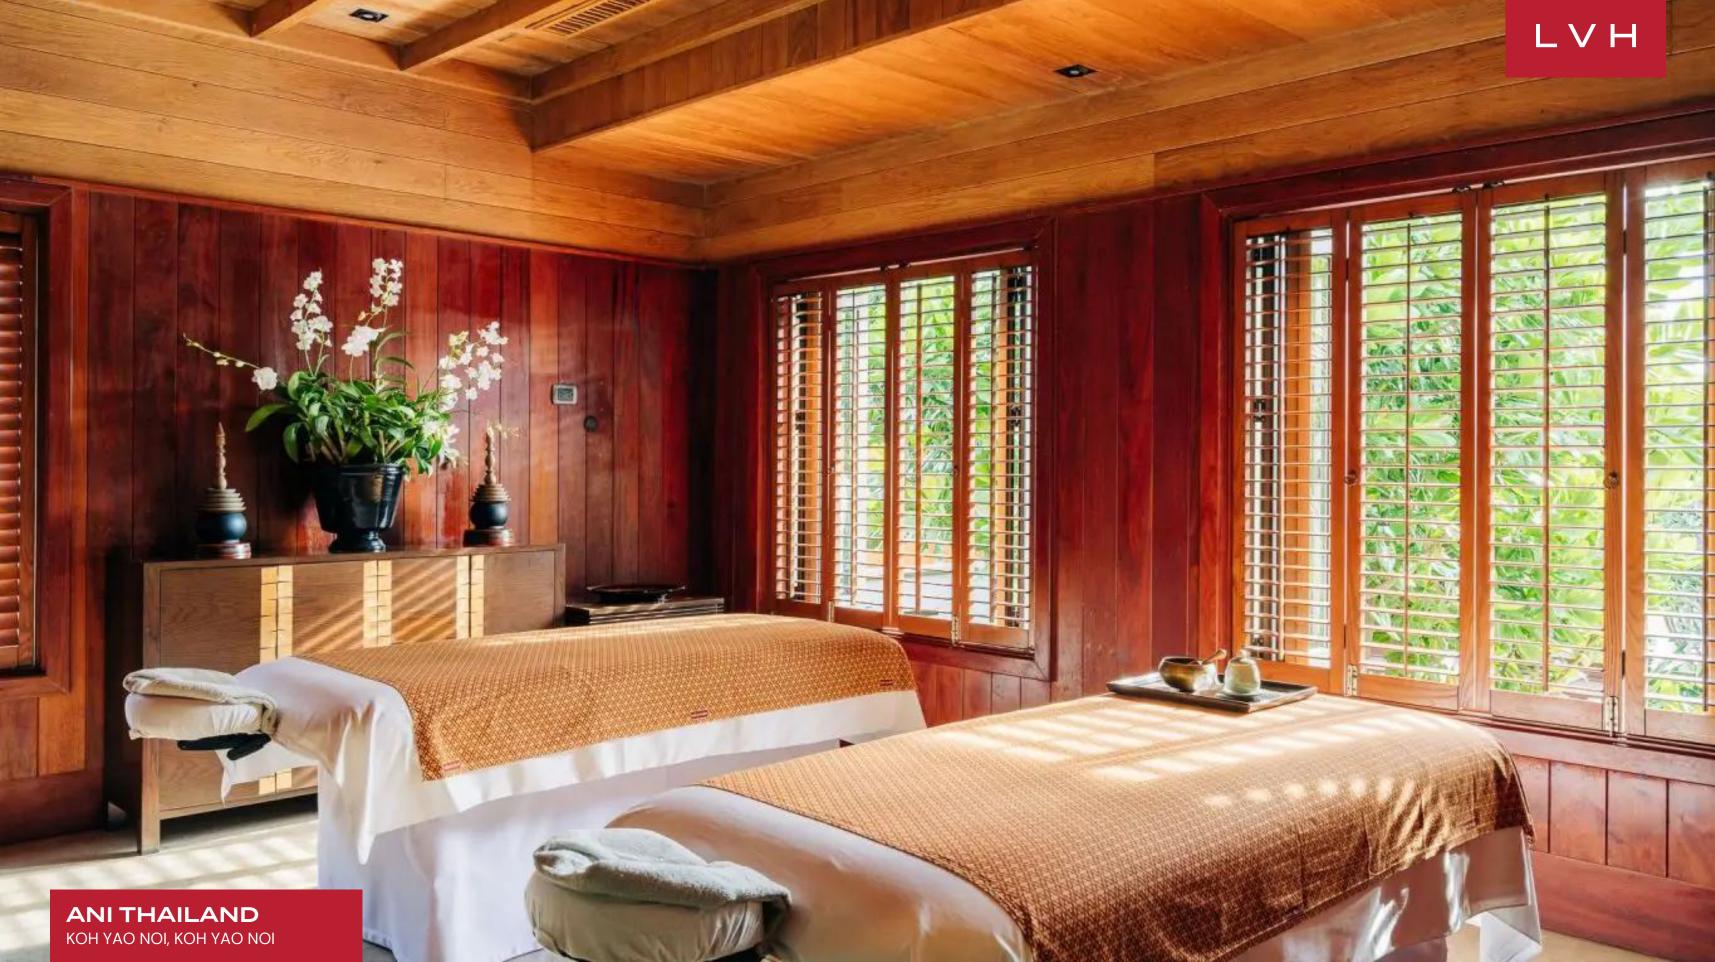

The resort comprises gracious free-standing structures with distinctive, pointed rooflines inspired by Northern Thailand's ancient Lanna architecture. Serene lounge pavilions are embraced by glass walls, supported by ornately sculpted timber dazzling with sublime craftsmanship and timeless patterns. Sacred ochre adorns the low-profile seating beneath dainty oriental lanterns and mesmerizing mandalas. Ten gorgeous bedrooms accommodate up to twenty guests at this remarkable estate. The bedrooms have been spread over five guest houses, ideal for groups seeking oscillation between social time and privacy. Guests may indulge in luxurious relaxation featuring a double spa treatment room with a soothing jacuzzi and a state-of-the-art gym and enjoy open-air dining and tranquility in various settings, including a sunken lounge deck, a rooftop meditation area, the lush garden, and the pristine beach. For endless entertainment, a games area, a children's pool with a waterslide, and in-pool chess and backgammon ensure hours of delightful moments.

#### INTERIOR

- Air Conditioning
- Cable, Satellite or Smart TV
- Fitness Room
- Laundry
- Massage Room
- Pool Table
- Spa Lounge