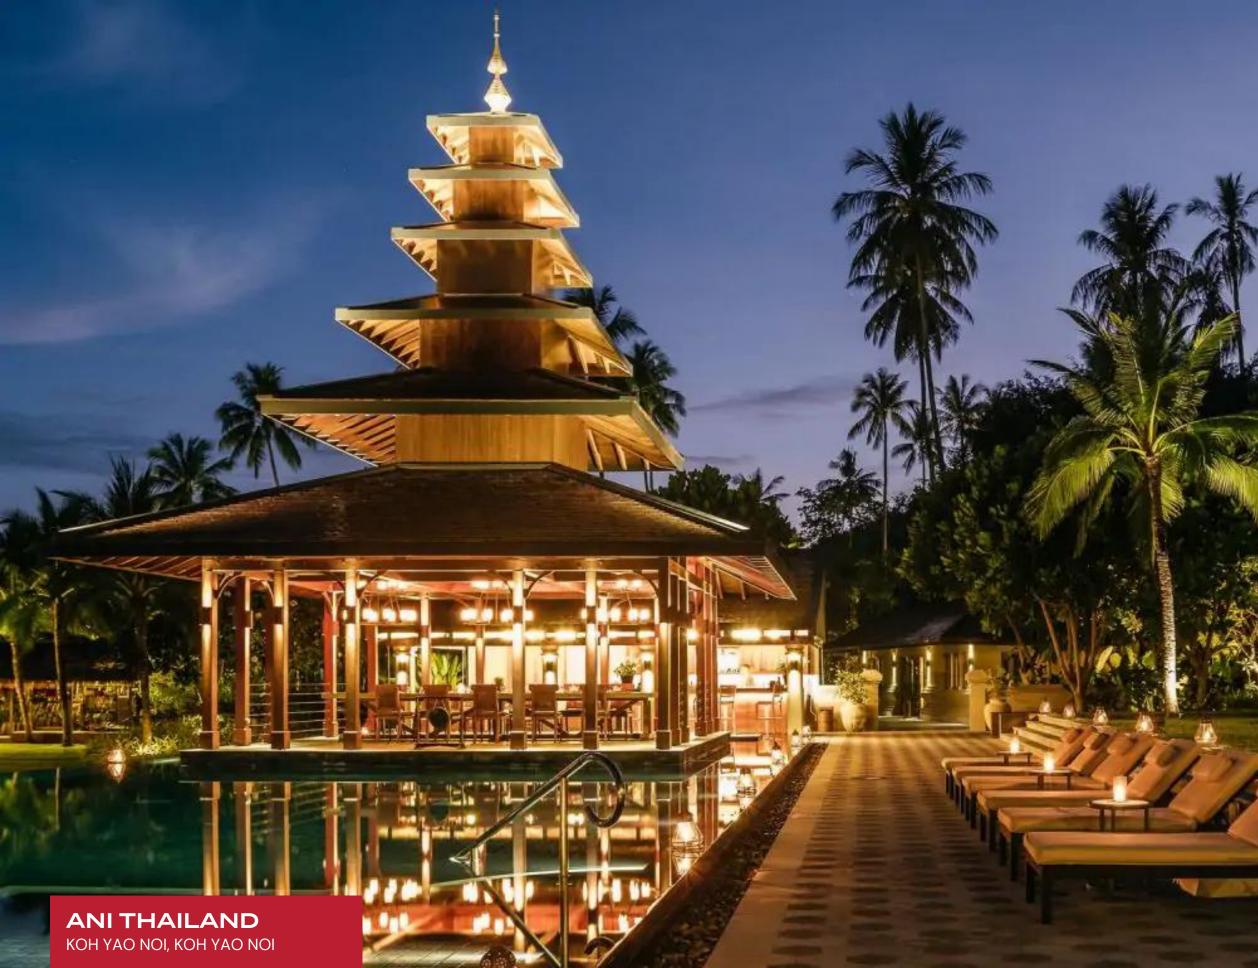

### ANI THAILAND KOH YAO NOI, KOH YAO NOI, THAILAND

20 GUESTS

### ANI THAILAND

#### KOH YAO NOI, KOH YAO NOI

 $L \vee H$ 

ANI Thailand is an all-inclusive private resort peering into the purest distillation of Thailand's spellbinding natural beauty. This spectacular beachfront estate occupies a white sand beach with unparalleled views over Phang Nga Bay's dramatic limestone karst formations. Embraced by lush jungle, ANI pairs unmatched serenity with otherworldly vistas.

The resort comprises gracious free-standing structures with distinctive, pointed rooflines inspired by Northern Thailand's ancient Lanna architecture. Serene lounge pavilions are embraced by glass walls, supported by ornately sculpted timber dazzling with sublime craftsmanship and timeless patterns. Sacred ochre adorns the low-profile seating beneath dainty oriental lanterns and mesmerizing mandalas. Ten gorgeous bedrooms accommodate up to twenty guests at this remarkable estate. The bedrooms have been spread over five guest houses, ideal for groups seeking oscillation between social time and privacy. Guests may indulge in luxurious relaxation featuring a double spa treatment room with a soothing jacuzzi and a state-of-the-art gym and enjoy open-air dining and tranquility in various settings, including a sunken lounge deck, a rooftop meditation area, the lush garden, and the pristine beach. For endless entertainment, a games area, a children's pool with a waterslide, and in-pool chess and backgammon ensure hours of delightful moments.