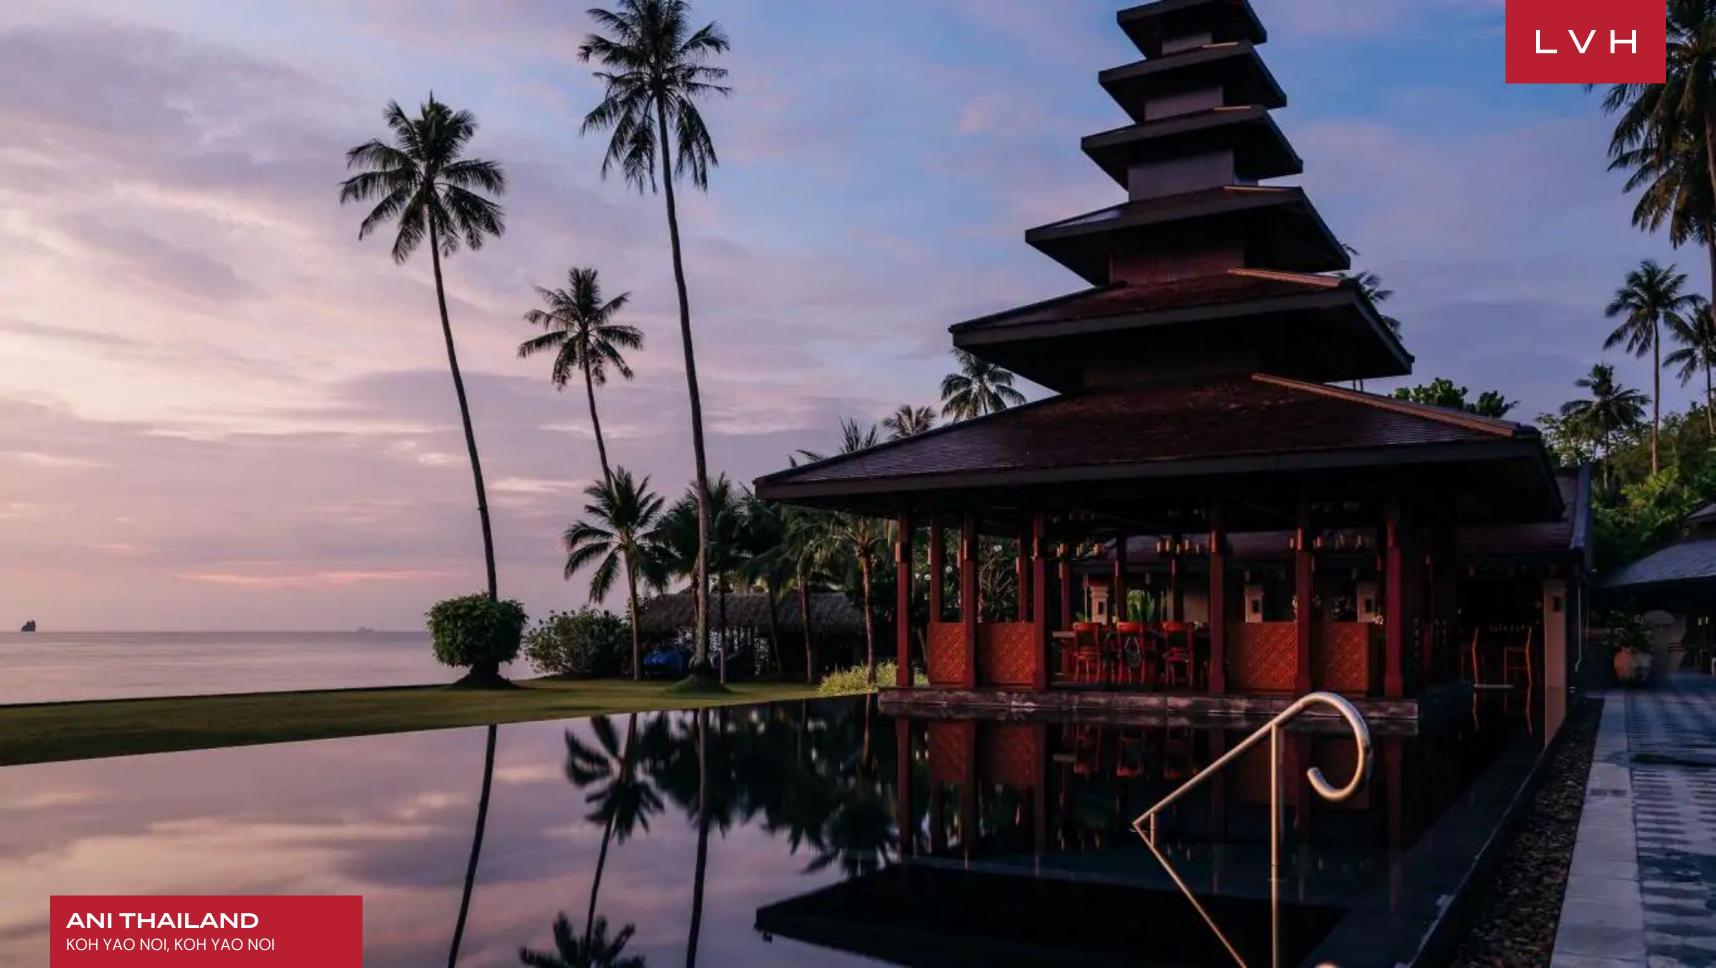

### ANI THAILAND KOH YAO NOI, KOH YAO NOI, THAILAND

20 GUESTS

### ANI THAILAND

#### KOH YAO NOI, KOH YAO NOI

 $L \vee H$ 

ANI Thailand is an all-inclusive private resort peering into the purest distillation of Thailand's spellbinding natural beauty. This spectacular beachfront estate occupies a white sand beach with unparalleled views over Phang Nga Bay's dramatic limestone karst formations. Embraced by lush jungle, ANI pairs unmatched serenity with otherworldly vistas.

The resort comprises gracious free-standing structures with distinctive, pointed rooflines inspired by Northern Thailand's ancient Lanna architecture. Serene lounge pavilions are embraced by glass walls, supported by ornately sculpted timber dazzling with sublime craftsmanship and timeless patterns. Sacred ochre adorns the low-profile seating beneath dainty oriental lanterns and mesmerizing mandalas. Ten gorgeous bedrooms accommodate up to twenty guests at this remarkable estate. The bedrooms have been spread over five guest houses, ideal for groups seeking oscillation between social time and privacy. Guests may indulge in luxurious relaxation featuring a double spa treatment room with a soothing jacuzzi and a state-of-the-art gym and enjoy open-air dining and tranquility in various settings, including a sunken lounge deck, a rooftop meditation area, the lush garden, and the pristine beach. For endless entertainment, a games area, a children's pool with a waterslide, and in-pool chess and backgammon ensure hours of delightful moments.