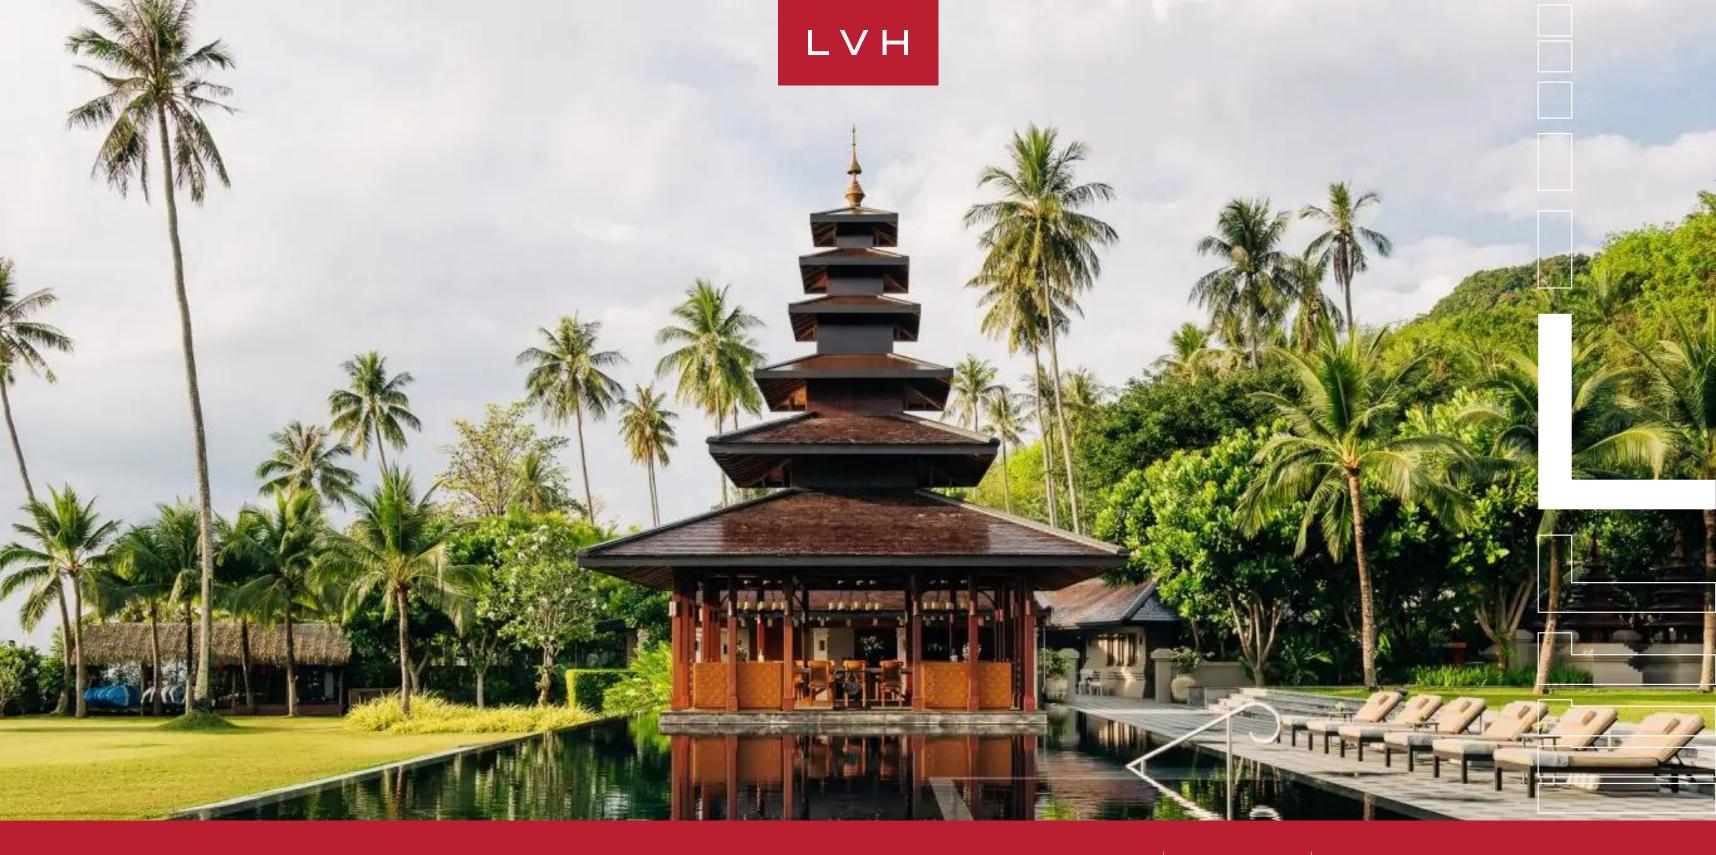

### ANI THAILAND

#### KOH YAO NOI, KOH YAO NOI

 $L \vee H$ 

ANI Thailand is an all-inclusive private resort peering into the purest distillation of Thailand's spellbinding natural beauty. This spectacular beachfront estate occupies a white sand beach with unparalleled views over Phang Nga Bay's dramatic limestone karst formations. Embraced by lush jungle, ANI pairs unmatched serenity with otherworldly vistas.

The resort comprises gracious free-standing structures with distinctive, pointed rooflines inspired by Northern Thailand's ancient Lanna architecture. Serene lounge pavilions are embraced by glass walls, supported by ornately sculpted timber dazzling with sublime craftsmanship and timeless patterns. Sacred ochre adorns the low-profile seating beneath dainty oriental lanterns and mesmerizing mandalas. Ten gorgeous bedrooms accommodate up to twenty guests at this remarkable estate. The bedrooms have been spread over five guest houses, ideal for groups seeking oscillation between social time and privacy. Guests may indulge in luxurious relaxation featuring a double spa treatment room with a soothing jacuzzi and a state-of-the-art gym and enjoy open-air dining and tranquility in various settings, including a sunken lounge deck, a rooftop meditation area, the lush garden, and the pristine beach. For endless entertainment, a games area, a children's pool with a waterslide, and in-pool chess and backgammon ensure hours of delightful moments.