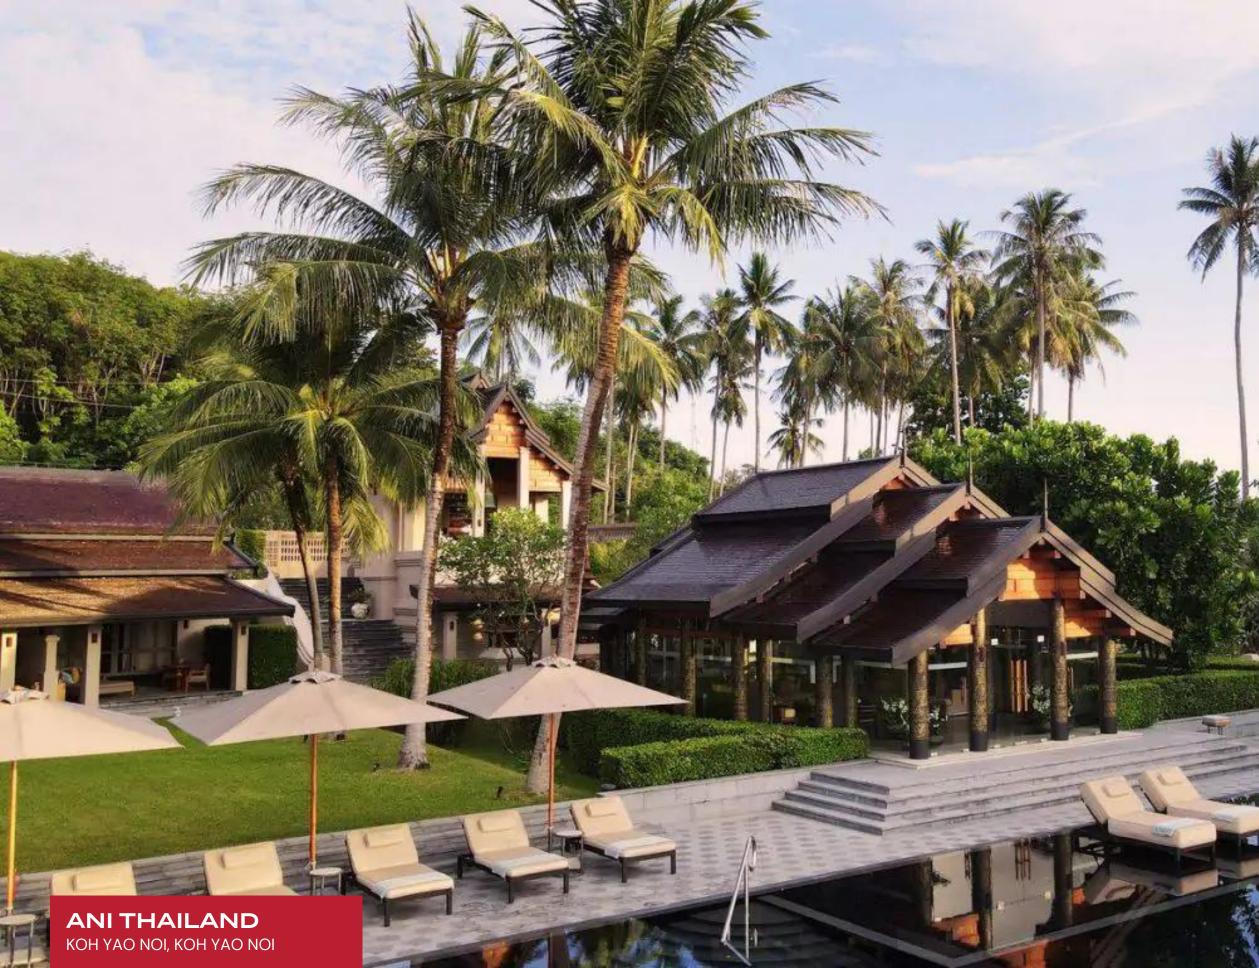

The resort comprises gracious free-standing structures with distinctive, pointed rooflines inspired by Northern Thailand's ancient Lanna architecture. Serene lounge pavilions are embraced by glass walls, supported by ornately sculpted timber dazzling with sublime craftsmanship and timeless patterns. Sacred ochre adorns the low-profile seating beneath dainty oriental lanterns and mesmerizing mandalas. Ten gorgeous bedrooms accommodate up to twenty guests at this remarkable estate. The bedrooms have been spread over five guest houses, ideal for groups seeking oscillation between social time and privacy. Guests may indulge in luxurious relaxation featuring a double spa treatment room with a soothing jacuzzi and a state-of-the-art gym and enjoy open-air dining and tranquility in various settings, including a sunken lounge deck, a rooftop meditation area, the lush garden, and the pristine beach. For endless entertainment, a games area, a children's pool with a waterslide, and in-pool chess and backgammon ensure hours of delightful moments.

Perfect for weddings, private events, or corporate retreats, ANI includes a 100 ft. oceanfront swimming pool, a water slide, and a pool for children. Savor a culinary journey at the resort with customized menus for breakfast, lunch, and dinner in diverse settings tailored to surprise and delight guests. Enjoy the freedom of free-flow beverages, including juices, premium spirits, cocktails, and wines, or indulge in spa treatments and personal training to cultural entertainment and children's programs, ensuring a seamless and enriching experience. For the more adventurous, there are rock climbing, scuba diving, and serene encounters with wildlife at the Phuket Ethical Elephant Sanctuary.