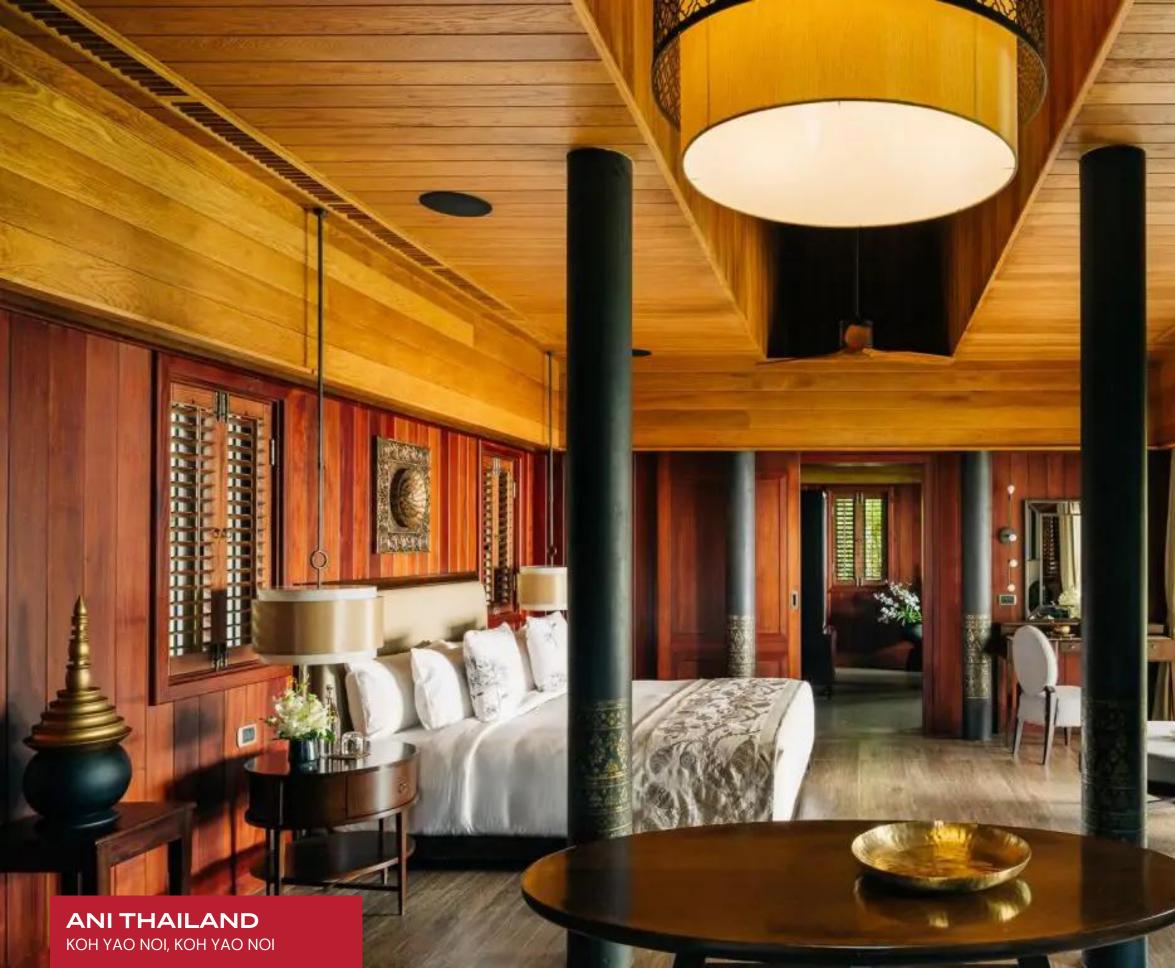

The resort comprises gracious free-standing structures with distinctive, pointed rooflines inspired by Northern Thailand's ancient Lanna architecture. Serene lounge pavilions are embraced by glass walls, supported by ornately sculpted timber dazzling with sublime craftsmanship and timeless patterns. Sacred ochre adorns the low-profile seating beneath dainty oriental lanterns and mesmerizing mandalas. Ten gorgeous bedrooms accommodate up to twenty guests at this remarkable estate. The bedrooms have been spread over five guest houses, ideal for groups seeking oscillation between social time and privacy. Guests may indulge in luxurious relaxation featuring a double spa treatment room with a soothing jacuzzi and a state-of-the-art gym and enjoy open-air dining and tranquility in various settings, including a sunken lounge deck, a rooftop meditation area, the lush garden, and the pristine beach. For endless entertainment, a games area, a children's pool with a waterslide, and in-pool chess and backgammon ensure hours of delightful moments.