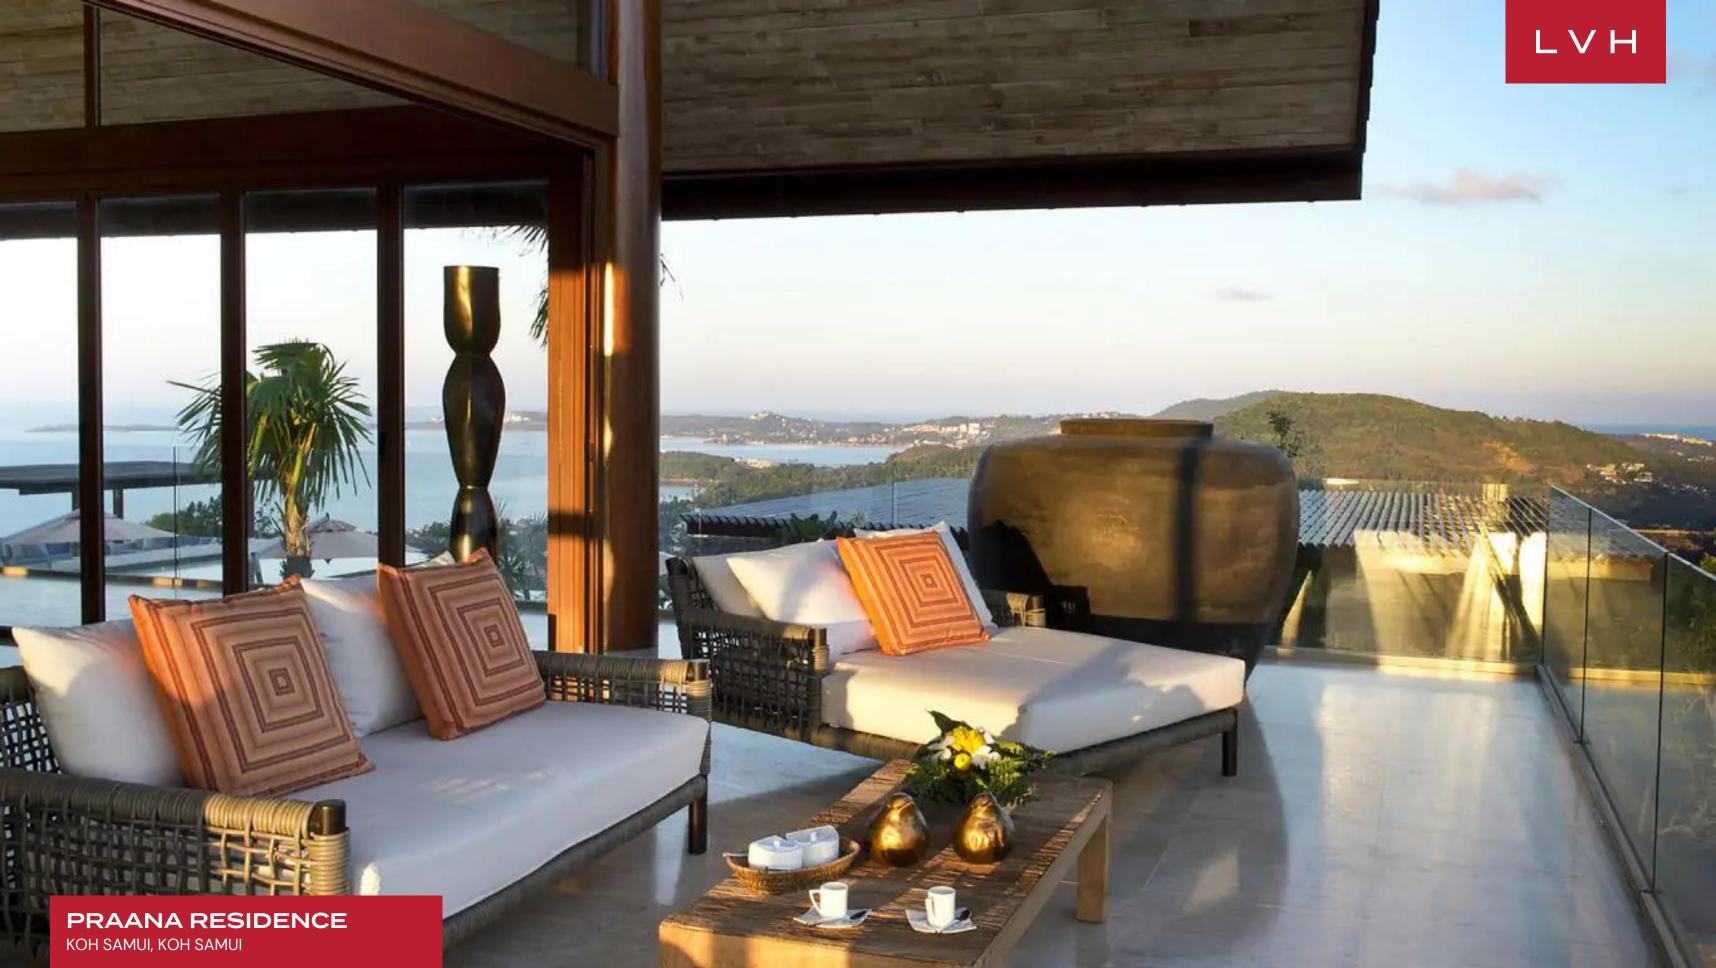

Interiors present a delectable marriage of contemporary chic refinement with an authentic Southeast Asian inflection. This gorgeous three-story Villa comprises several living pavilions, offering a bold indoor-outdoor luxury living philosophy. The main pavilion is informed by its stratospheric surroundings, fully embraced by floor-to-ceiling glass walls imparting a divine sense of permeability and oneness with the elements. High pitched ceilings emphasize a vivid sense of verticality, with oriental lanterns and evocative aboriginal sculpture imparting a hint of tropical exoticism to a truly showstopping living space. Shimmering stone floors towering copper beams and immaculate woodwork invoke the regal dynastic traditions of the far east. A gorgeous palette of gold, wicker, wood, and beige evokes a stunning naturalism and warmth to the common areas and private suites, sure to seduce the most discerning guest. Six sumptuous ensuites interact with stratospheric views incorporating the sea or surrounding mountains. Teeming with amenities, the Praana residence includes a media room, in-home cinema, spa facilities, and a nightclub with karaoke, fully outfitted for spontaneity and amusement.

The spellbinding exteriors include a domineering 82-foot infinity pool overlooking the entirety of the North-East corner of the Island. Ethereal beauty abounds from the comfort of extensive shaded deck spaces and salas, with daybeds and sunloungers rounding off the undisputed jewel of Koh Samui.