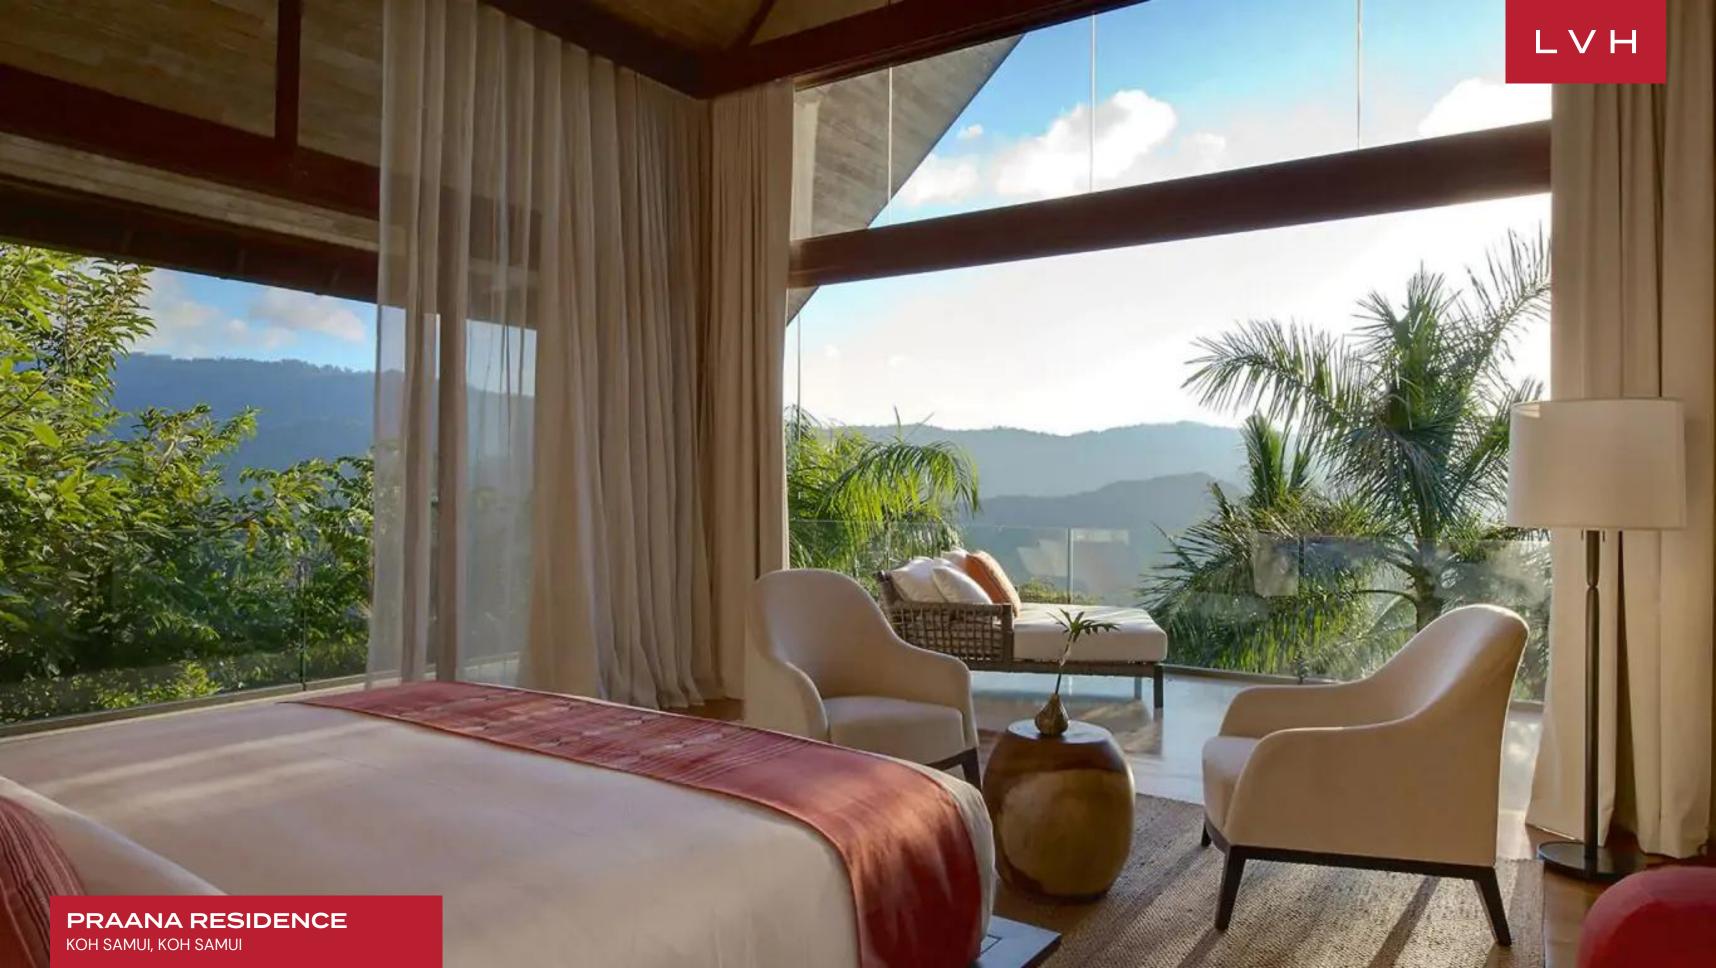

Interiors present a delectable marriage of contemporary chic refinement with an authentic Southeast Asian inflection. This gorgeous three-story Villa comprises several living pavilions, offering a bold indoor-outdoor luxury living philosophy. The main pavilion is informed by its stratospheric surroundings, fully embraced by floor-to-ceiling glass walls imparting a divine sense of permeability and oneness with the elements. High pitched ceilings emphasize a vivid sense of verticality, with oriental lanterns and evocative aboriginal sculpture imparting a hint of tropical exoticism to a truly showstopping living space. Shimmering stone floors towering copper beams and immaculate woodwork invoke the regal dynastic traditions of the far east. A gorgeous palette of gold, wicker, wood, and beige evokes a stunning naturalism and warmth to the common areas and private suites, sure to seduce the most discerning guest. Six sumptuous ensuites interact with stratospheric views incorporating the sea or surrounding mountains. Teeming with amenities, the Praana residence includes a media room, in-home cinema, spa facilities, and a nightclub with karaoke, fully outfitted for spontaneity and amusement.

The spellbinding exteriors include a domineering 82-foot infinity pool overlooking the entirety of the North-East corner of the Island. Ethereal beauty abounds from the comfort of extensive shaded deck spaces and salas, with daybeds and sunloungers rounding off the undisputed jewel of Koh Samui.