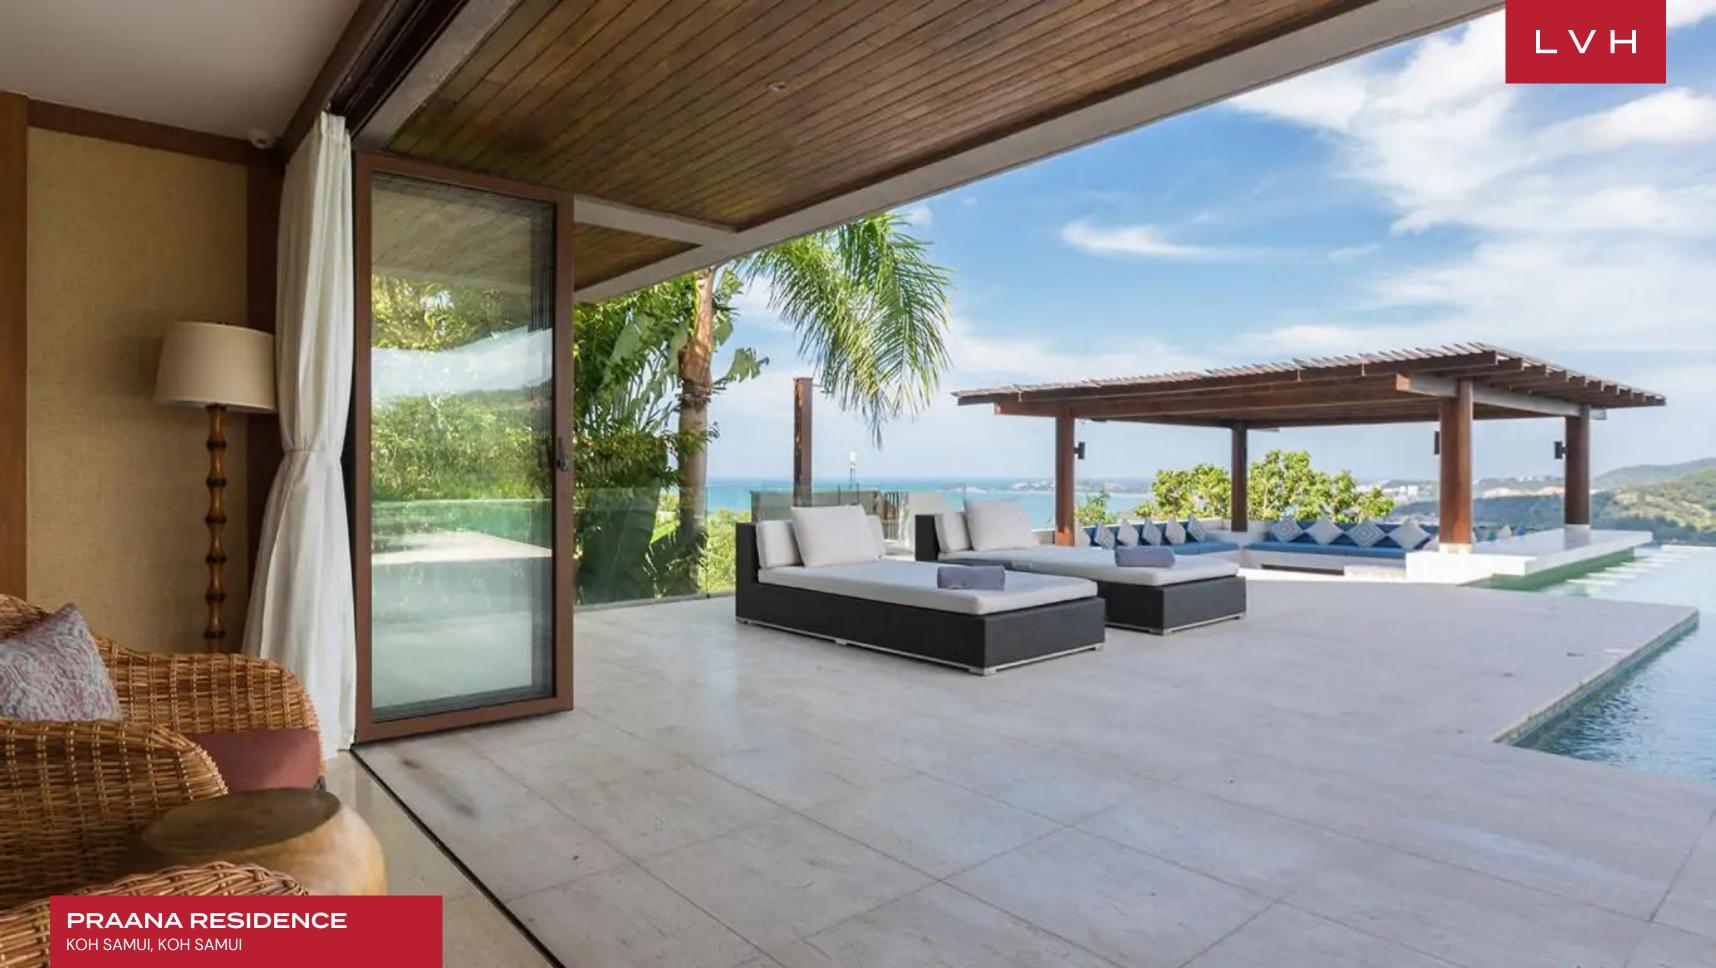

The spellbinding exteriors include a domineering 82-foot infinity pool overlooking the entirety of the North-East corner of the Island. Ethereal beauty abounds from the comfort of extensive shaded deck spaces and salas, with daybeds and sunloungers rounding off the undisputed jewel of Koh Samui.