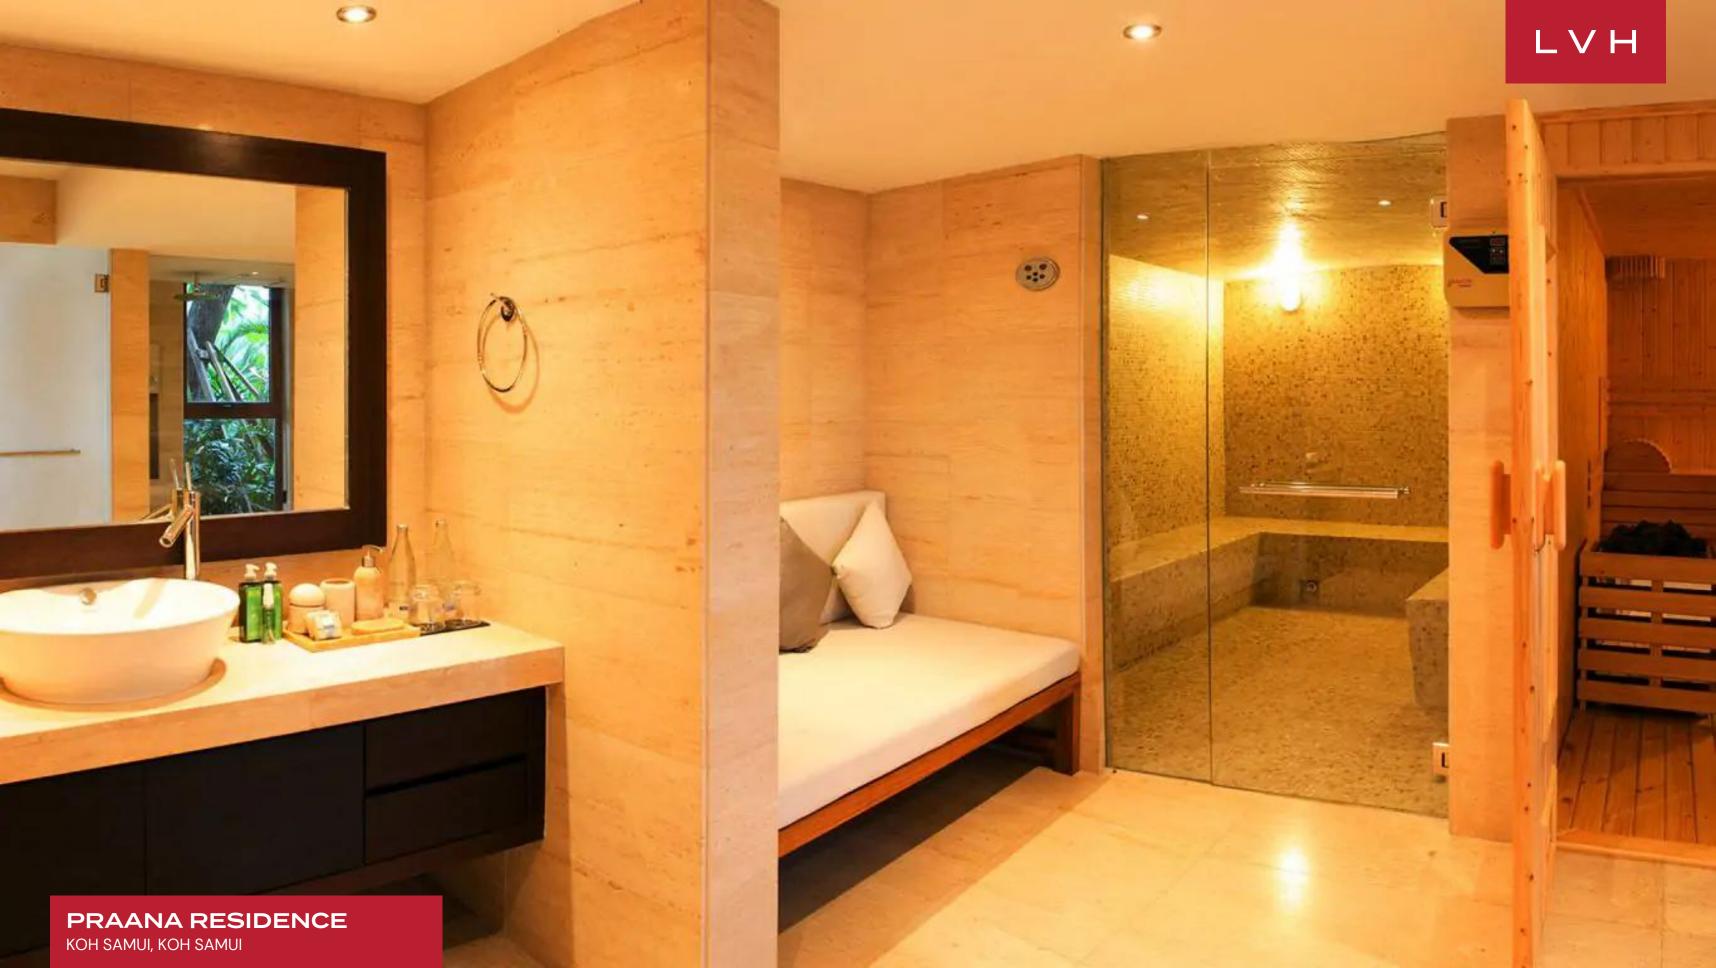

Interiors present a delectable marriage of contemporary chic refinement with an authentic Southeast Asian inflection. This gorgeous three-story Villa comprises several living pavilions, offering a bold indoor-outdoor luxury living philosophy. The main pavilion is informed by its stratospheric surroundings, fully embraced by floor-to-ceiling glass walls imparting a divine sense of permeability and oneness with the elements. High pitched ceilings emphasize a vivid sense of verticality, with oriental lanterns and evocative aboriginal sculpture imparting a hint of tropical exoticism to a truly showstopping living space. Shimmering stone floors towering copper beams and immaculate woodwork invoke the regal dynastic traditions of the far east. A gorgeous palette of gold, wicker, wood, and beige evokes a stunning naturalism and warmth to the common areas and private suites, sure to seduce the most discerning guest. Six sumptuous ensuites interact with stratospheric views incorporating the sea or surrounding mountains. Teeming with amenities, the Praana residence includes a media room, in-home cinema, spa facilities, and a nightclub with karaoke, fully outfitted for spontaneity and amusement.

## INTERIOR

- Private Nightclub
- Piano
- Sauna
- Sound SystemWine Cellar