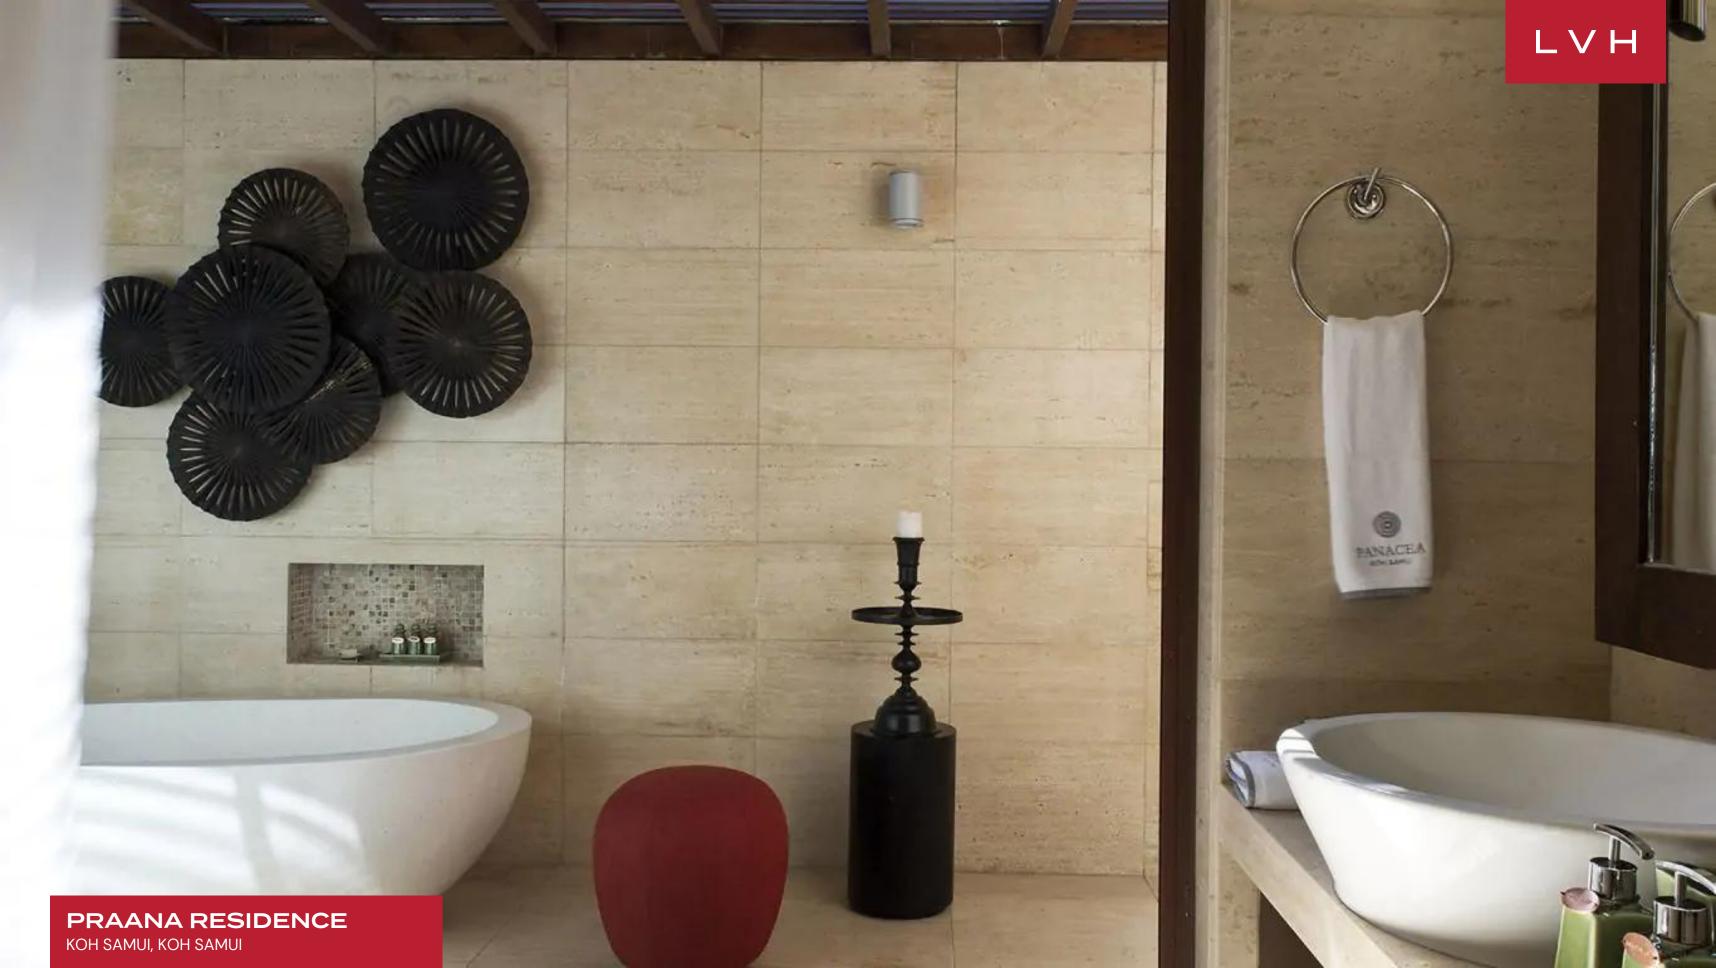

Interiors present a delectable marriage of contemporary chic refinement with an authentic Southeast Asian inflection. This gorgeous three-story Villa comprises several living pavilions, offering a bold indoor-outdoor luxury living philosophy. The main pavilion is informed by its stratospheric surroundings, fully embraced by floor-to-ceiling glass walls imparting a divine sense of permeability and oneness with the elements. High pitched ceilings emphasize a vivid sense of verticality, with oriental lanterns and evocative aboriginal sculpture imparting a hint of tropical exoticism to a truly showstopping living space. Shimmering stone floors towering copper beams and immaculate woodwork invoke the regal dynastic traditions of the far east. A gorgeous palette of gold, wicker, wood, and beige evokes a stunning naturalism and warmth to the common areas and private suites, sure to seduce the most discerning guest. Six sumptuous ensuites interact with stratospheric views incorporating the sea or surrounding mountains. Teeming with amenities, the Praana residence includes a media room, in-home cinema, spa facilities, and a nightclub with karaoke, fully outfitted for spontaneity and amusement.