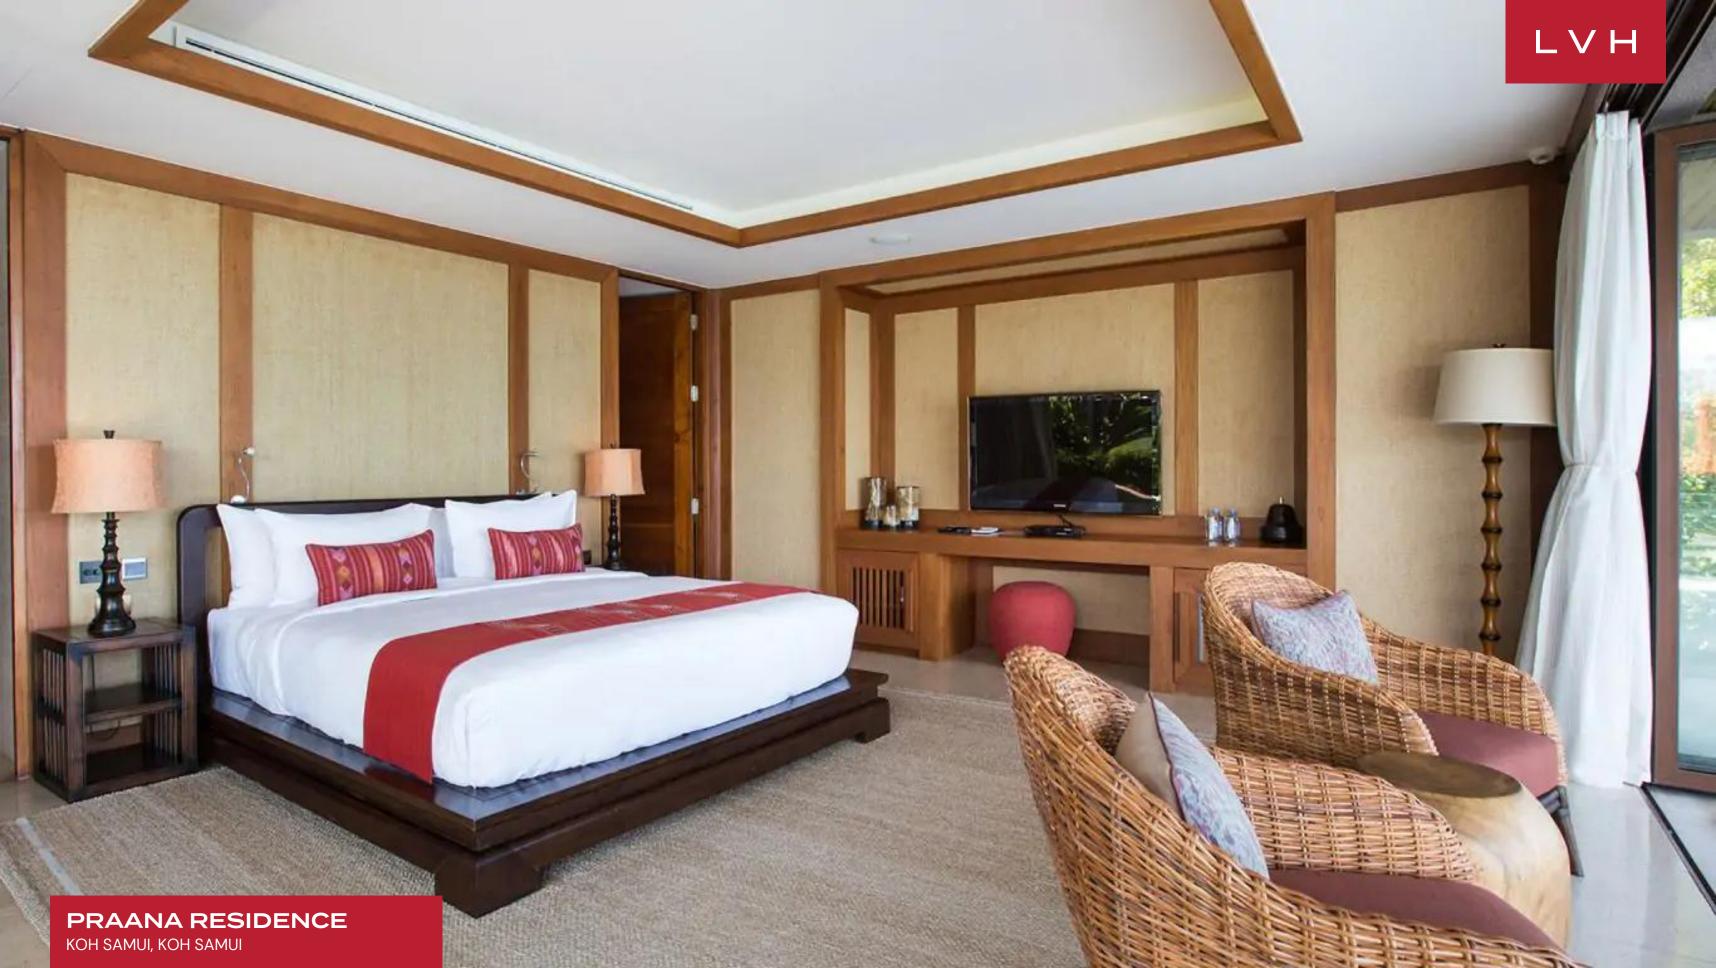

Interiors present a delectable marriage of contemporary chic refinement with an authentic Southeast Asian inflection. This gorgeous three-story Villa comprises several living pavilions, offering a bold indoor-outdoor luxury living philosophy. The main pavilion is informed by its stratospheric surroundings, fully embraced by floor-to-ceiling glass walls imparting a divine sense of permeability and oneness with the elements. High pitched ceilings emphasize a vivid sense of verticality, with oriental lanterns and evocative aboriginal sculpture imparting a hint of tropical exoticism to a truly showstopping living space. Shimmering stone floors towering copper beams and immaculate woodwork invoke the regal dynastic traditions of the far east. A gorgeous palette of gold, wicker, wood, and beige evokes a stunning naturalism and warmth to the common areas and private suites, sure to seduce the most discerning guest. Six sumptuous ensuites interact with stratospheric views incorporating the sea or surrounding mountains. Teeming with amenities, the Praana residence includes a media room, in-home cinema, spa facilities, and a nightclub with karaoke, fully outfitted for spontaneity and amusement.