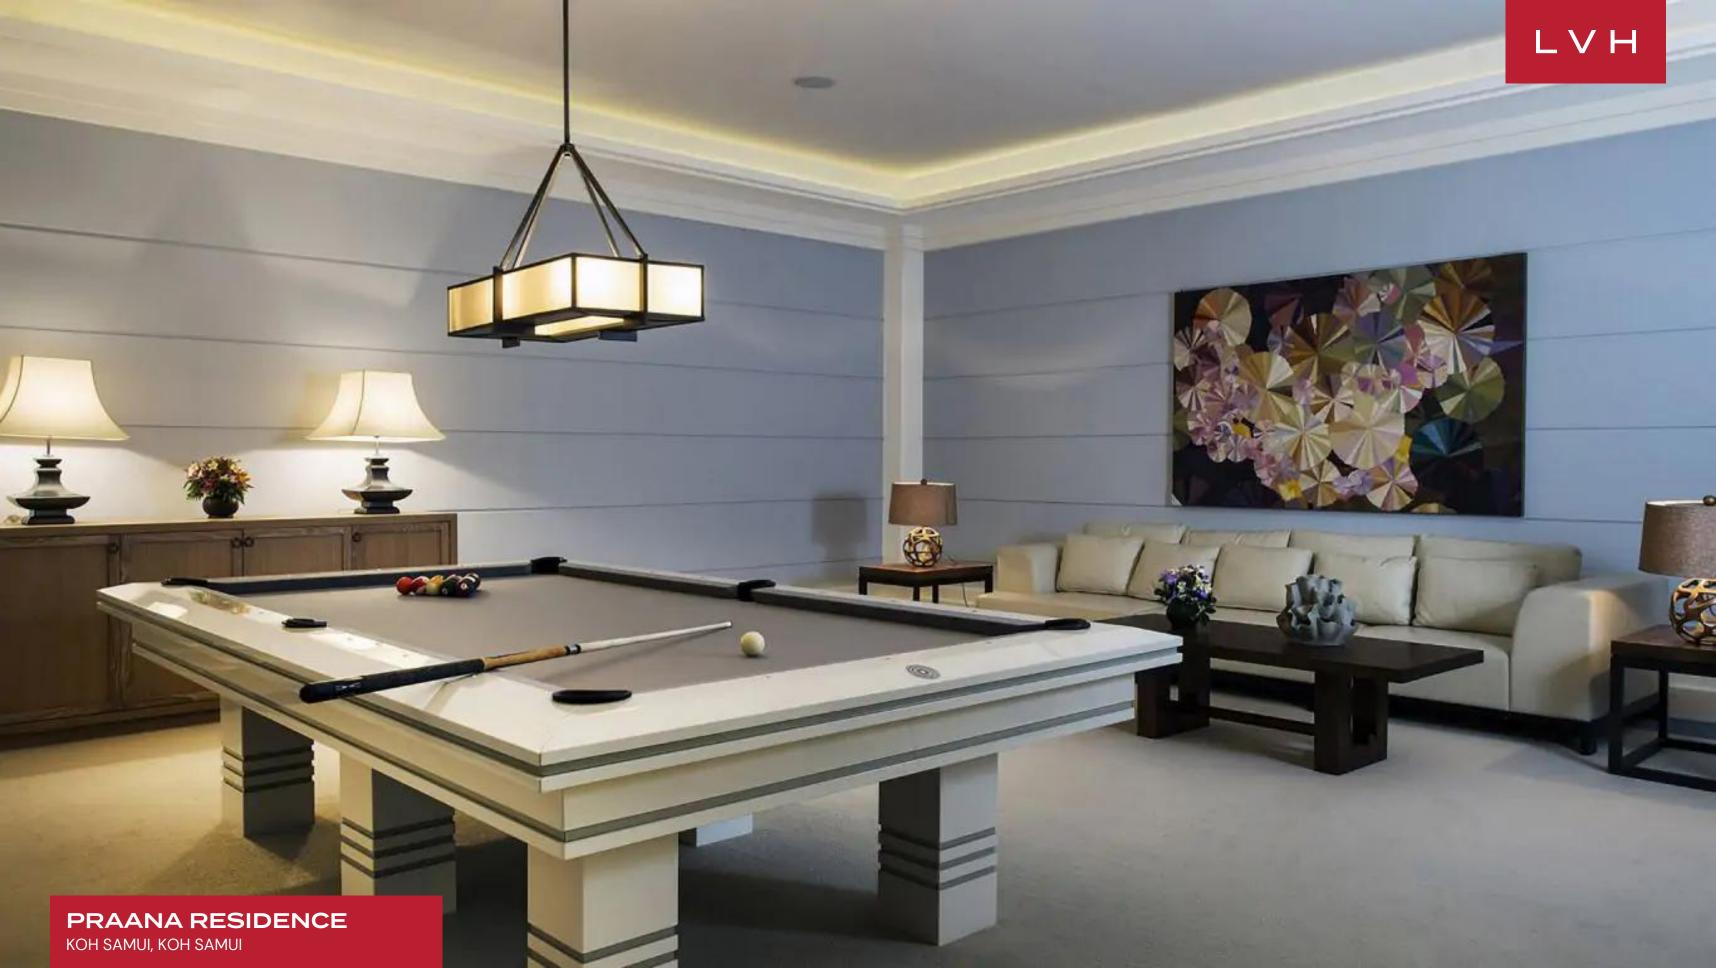

Interiors present a delectable marriage of contemporary chic refinement with an authentic Southeast Asian inflection. This gorgeous three-story Villa comprises several living pavilions, offering a bold indoor-outdoor luxury living philosophy. The main pavilion is informed by its stratospheric surroundings, fully embraced by floor-to-ceiling glass walls imparting a divine sense of permeability and oneness with the elements. High pitched ceilings emphasize a vivid sense of verticality, with oriental lanterns and evocative aboriginal sculpture imparting a hint of tropical exoticism to a truly showstopping living space. Shimmering stone floors towering copper beams and immaculate woodwork invoke the regal dynastic traditions of the far east. A gorgeous palette of gold, wicker, wood, and beige evokes a stunning naturalism and warmth to the common areas and private suites, sure to seduce the most discerning guest. Six sumptuous ensuites interact with stratospheric views incorporating the sea or surrounding mountains. Teeming with amenities, the Praana residence includes a media room, in-home cinema, spa facilities, and a nightclub with karaoke, fully outfitted for spontaneity and amusement.

### INTERIOR

- Air Conditioning
- Pool Table
- Cable, Satellite or Smart TV
- Home Theater
- Dining Area
- Game Room
- Gym
- Hammam
- Laundry
- Massage Room