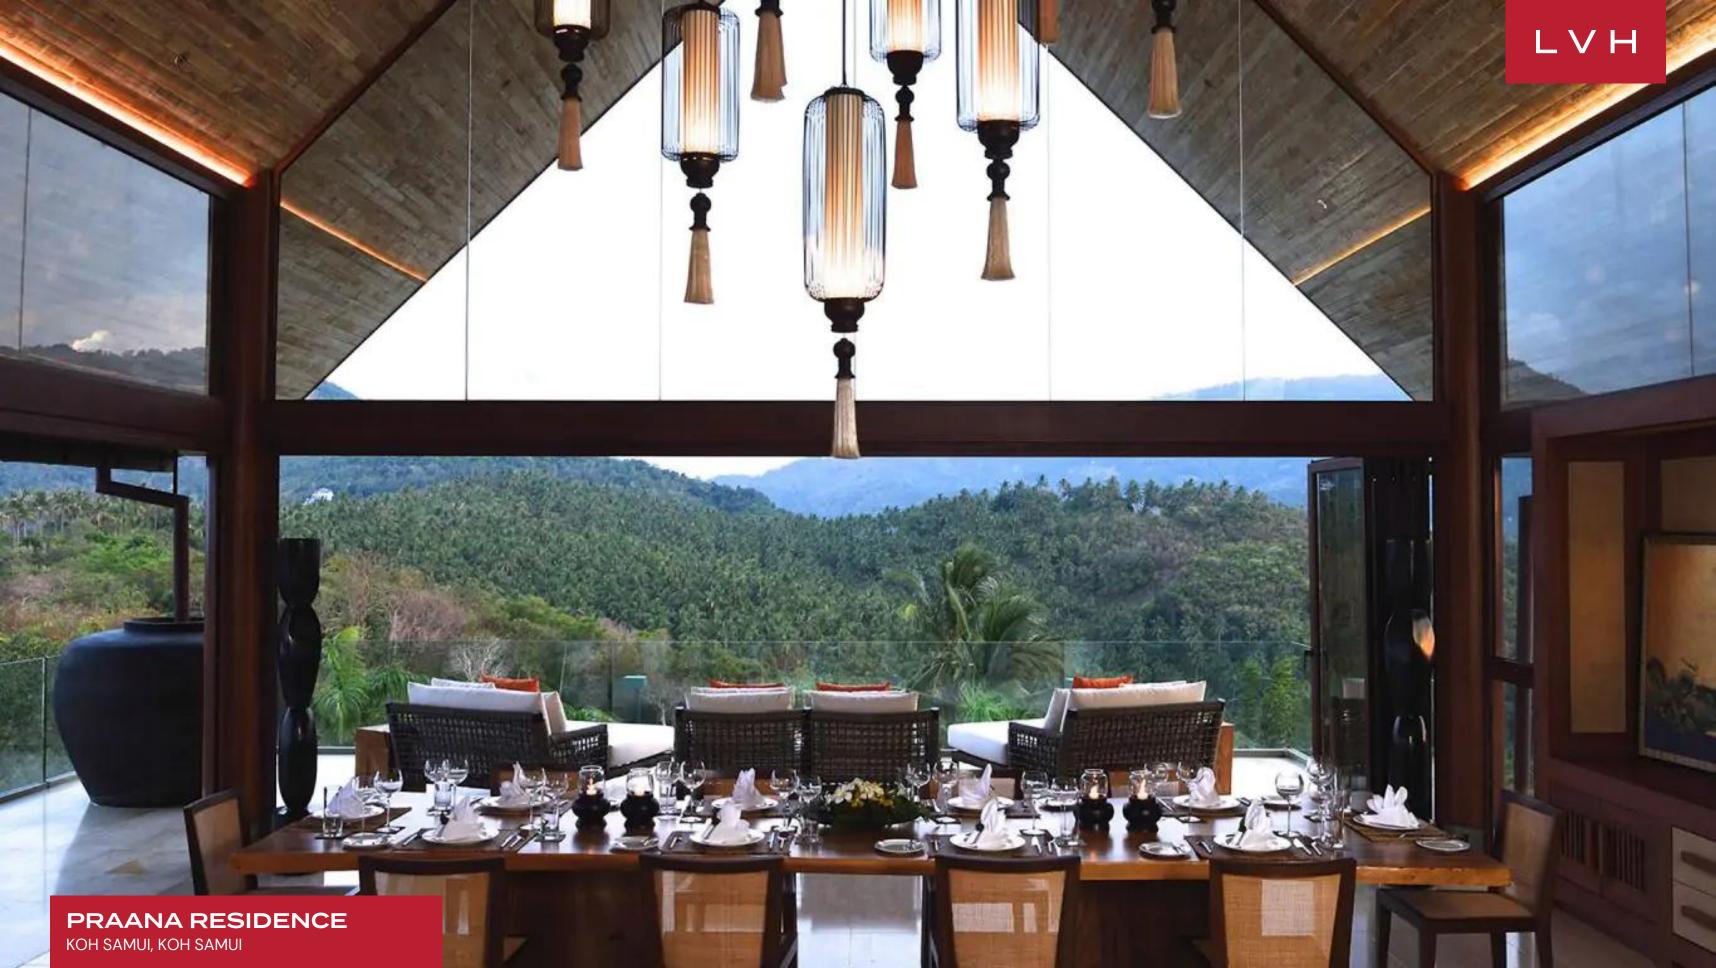

Interiors present a delectable marriage of contemporary chic refinement with an authentic Southeast Asian inflection. This gorgeous three-story Villa comprises several living pavilions, offering a bold indoor-outdoor luxury living philosophy. The main pavilion is informed by its stratospheric surroundings, fully embraced by floor-to-ceiling glass walls imparting a divine sense of permeability and oneness with the elements. High pitched ceilings emphasize a vivid sense of verticality, with oriental lanterns and evocative aboriginal sculpture imparting a hint of tropical exoticism to a truly showstopping living space. Shimmering stone floors towering copper beams and immaculate woodwork invoke the regal dynastic traditions of the far east. A gorgeous palette of gold, wicker, wood, and beige evokes a stunning naturalism and warmth to the common areas and private suites, sure to seduce the most discerning guest. Six sumptuous ensuites interact with stratospheric views incorporating the sea or surrounding mountains. Teeming with amenities, the Praana residence includes a media room, in-home cinema, spa facilities, and a nightclub with karaoke, fully outfitted for spontaneity and amusement.

The spellbinding exteriors include a domineering 82-foot infinity pool overlooking the entirety of the North-East corner of the Island. Ethereal beauty abounds from the comfort of extensive shaded deck spaces and salas, with daybeds and sunloungers rounding off the undisputed jewel of Koh Samui.