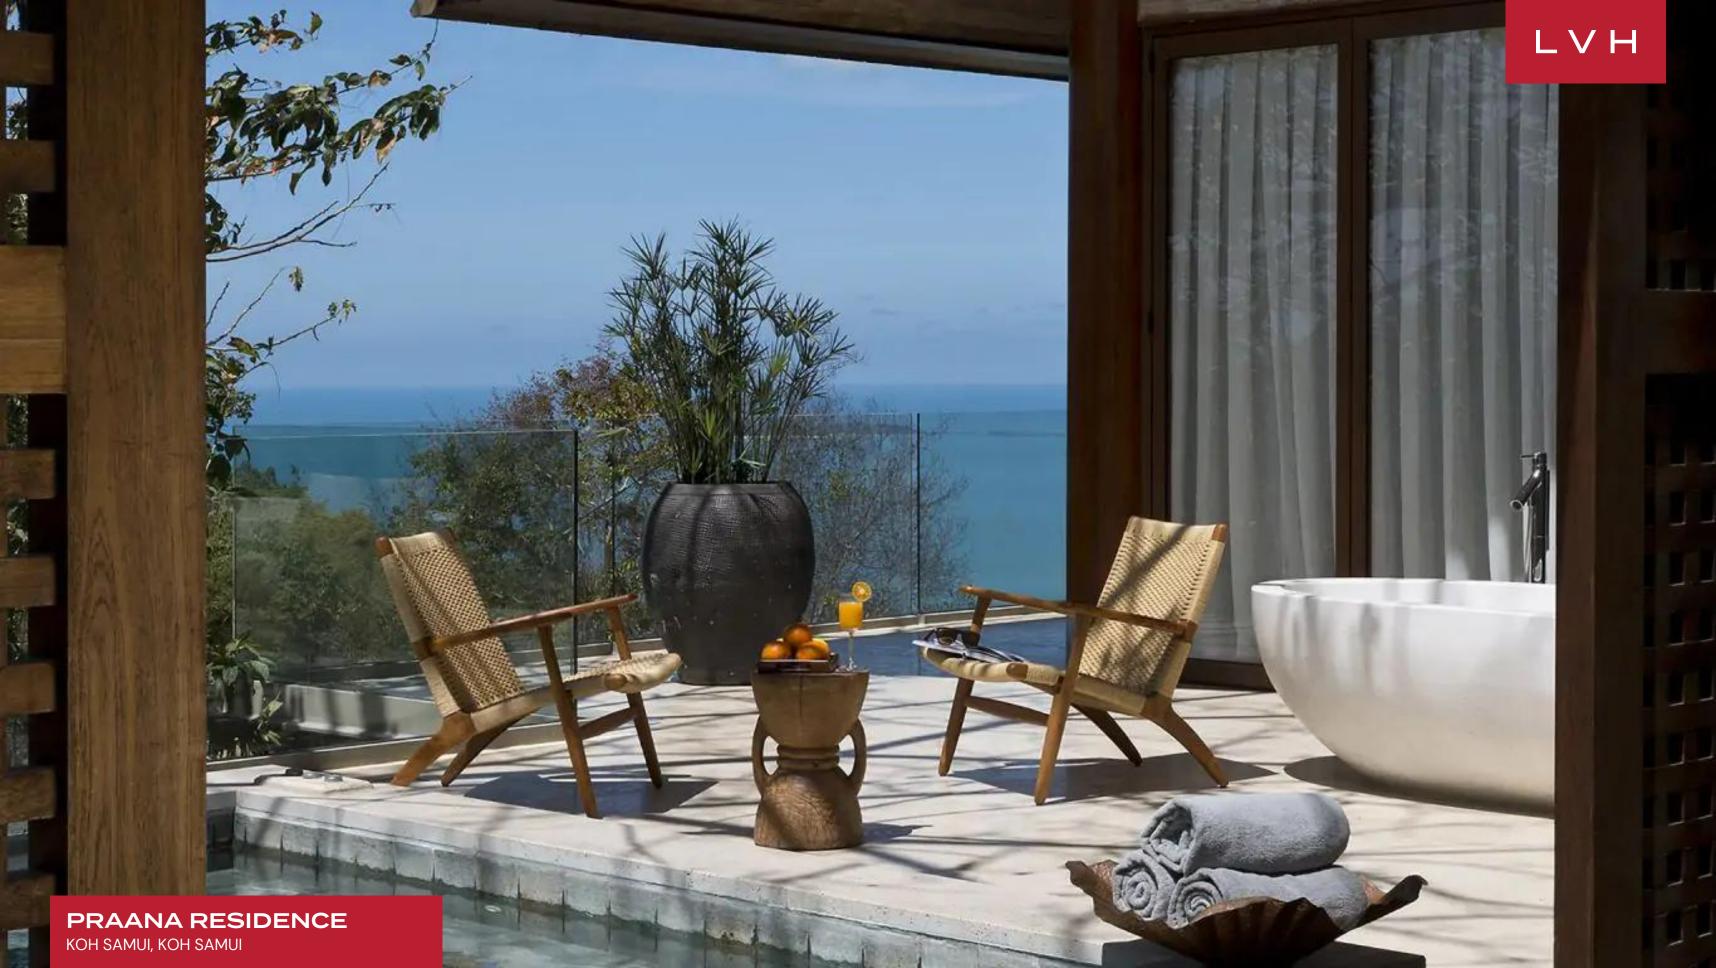

The spellbinding exteriors include a domineering 82-foot infinity pool overlooking the entirety of the North-East corner of the Island. Ethereal beauty abounds from the comfort of extensive shaded deck spaces and salas, with daybeds and sunloungers rounding off the undisputed jewel of Koh Samui.