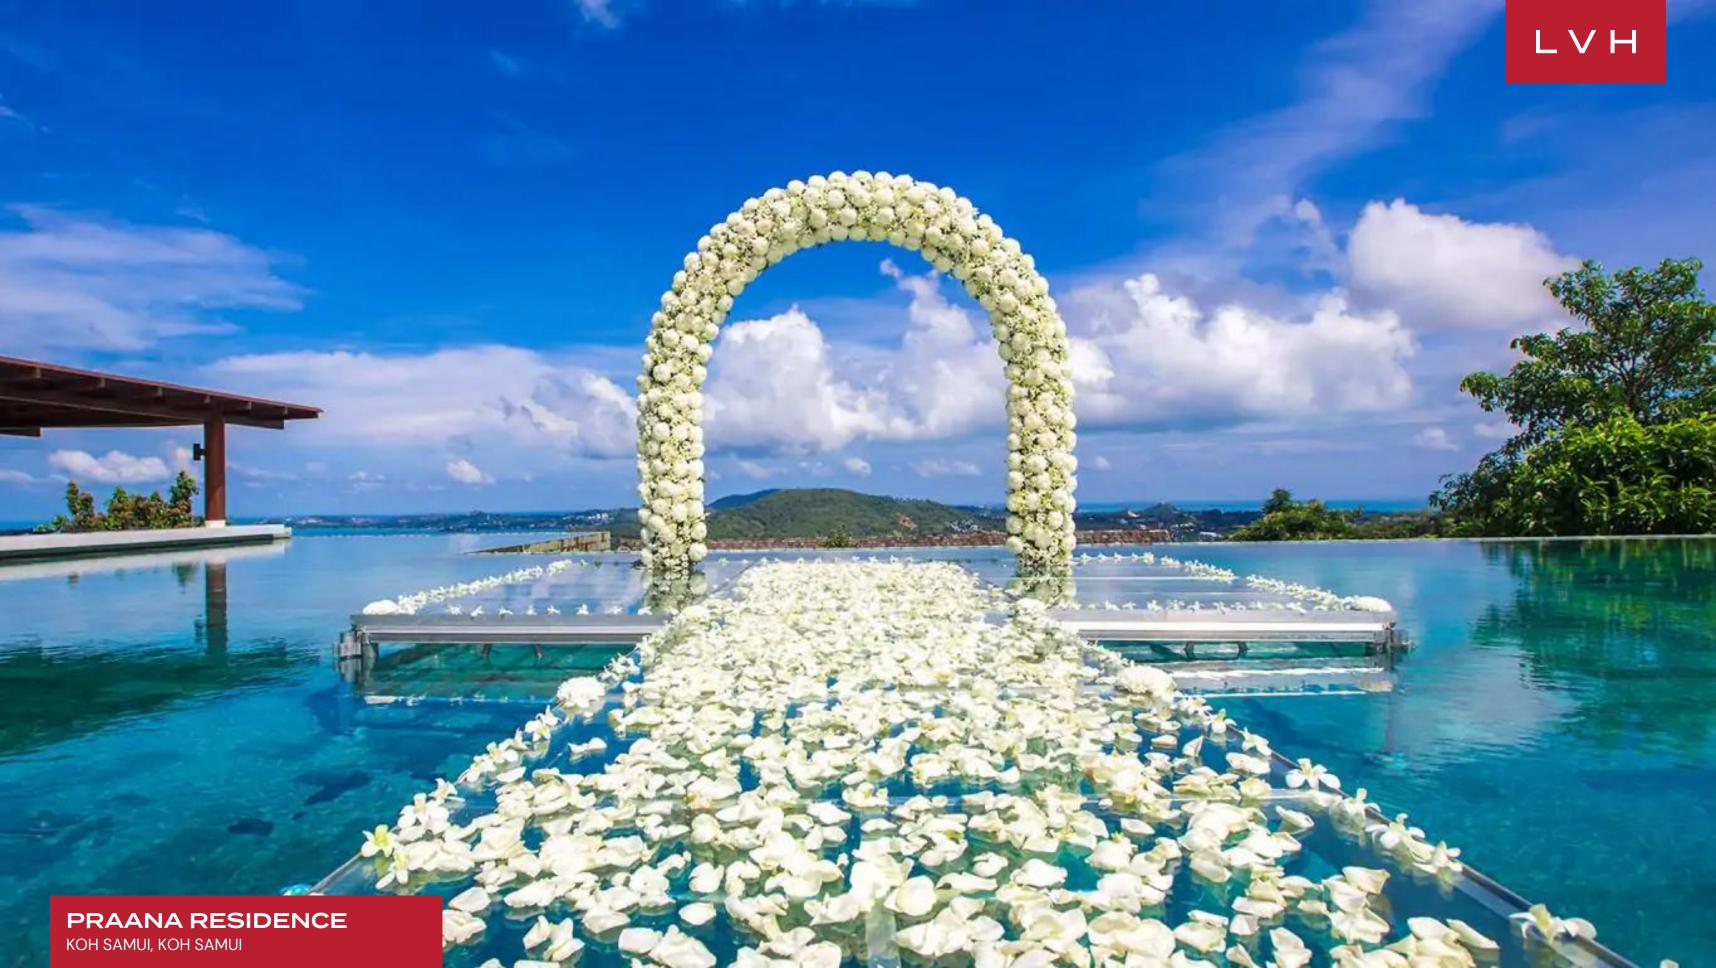

The spellbinding exteriors include a domineering 82-foot infinity pool overlooking the entirety of the North-East corner of the Island. Ethereal beauty abounds from the comfort of extensive shaded deck spaces and salas, with daybeds and sunloungers rounding off the undisputed jewel of Koh Samui.