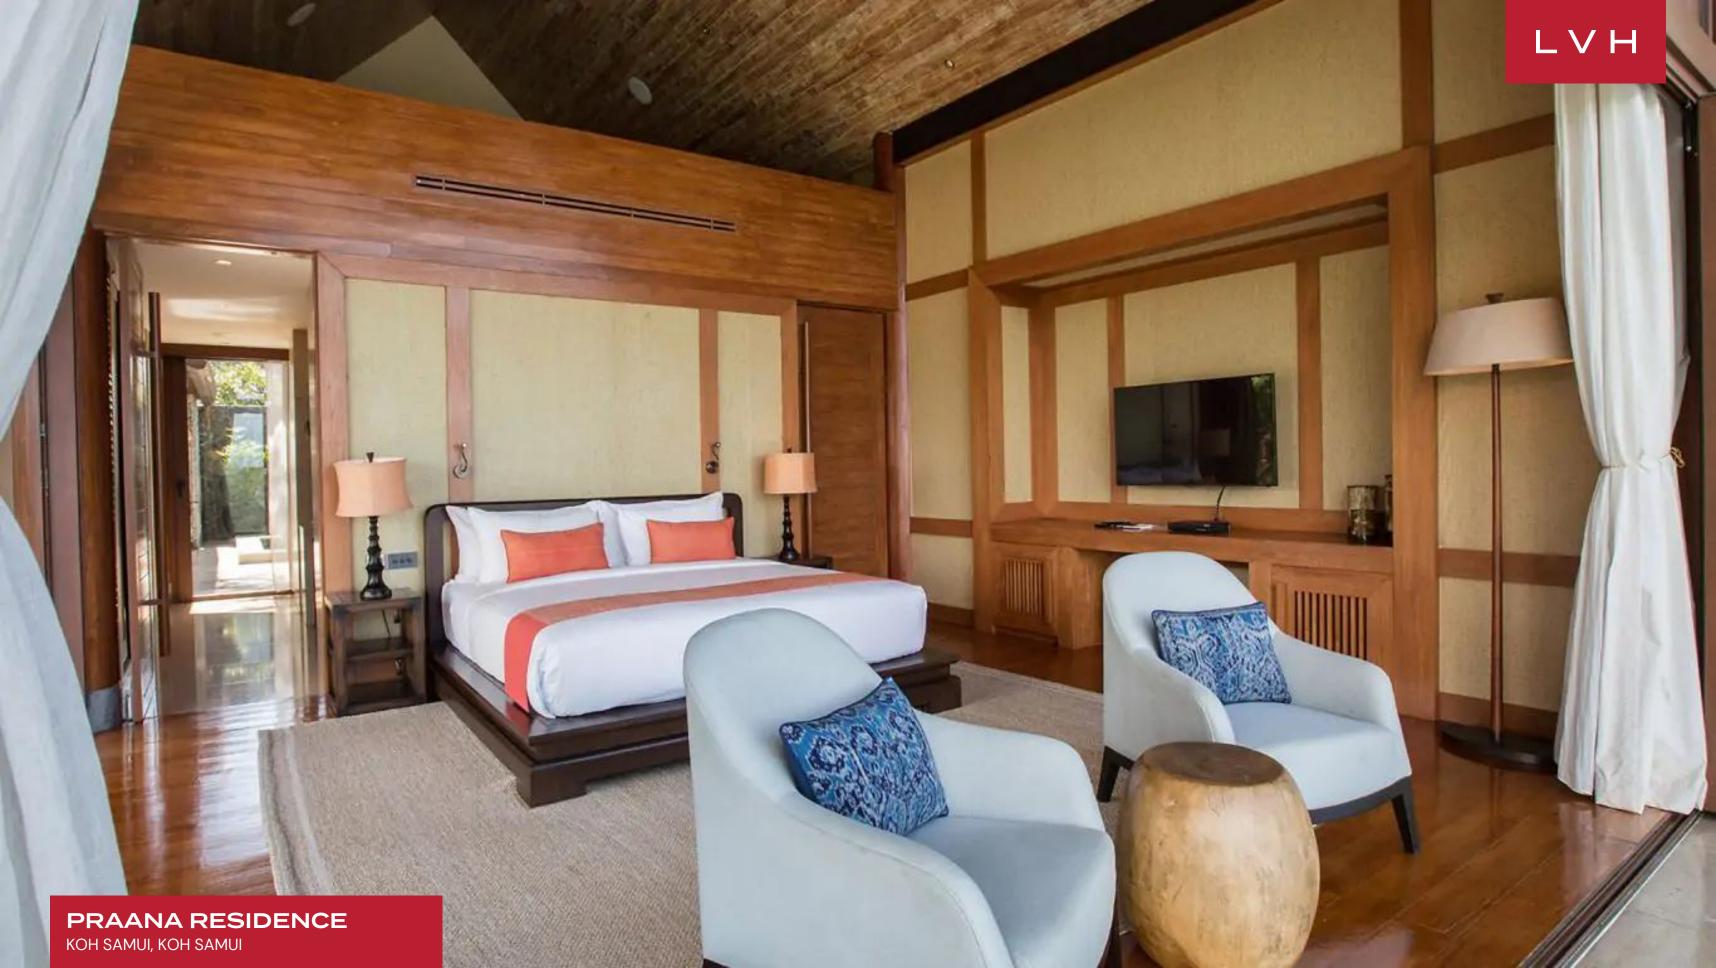

Interiors present a delectable marriage of contemporary chic refinement with an authentic Southeast Asian inflection. This gorgeous three-story Villa comprises several living pavilions, offering a bold indoor-outdoor luxury living philosophy. The main pavilion is informed by its stratospheric surroundings, fully embraced by floor-to-ceiling glass walls imparting a divine sense of permeability and oneness with the elements. High pitched ceilings emphasize a vivid sense of verticality, with oriental lanterns and evocative aboriginal sculpture imparting a hint of tropical exoticism to a truly showstopping living space. Shimmering stone floors towering copper beams and immaculate woodwork invoke the regal dynastic traditions of the far east. A gorgeous palette of gold, wicker, wood, and beige evokes a stunning naturalism and warmth to the common areas and private suites, sure to seduce the most discerning guest. Six sumptuous ensuites interact with stratospheric views incorporating the sea or surrounding mountains. Teeming with amenities, the Praana residence includes a media room, in-home cinema, spa facilities, and a nightclub with karaoke, fully outfitted for spontaneity and amusement.