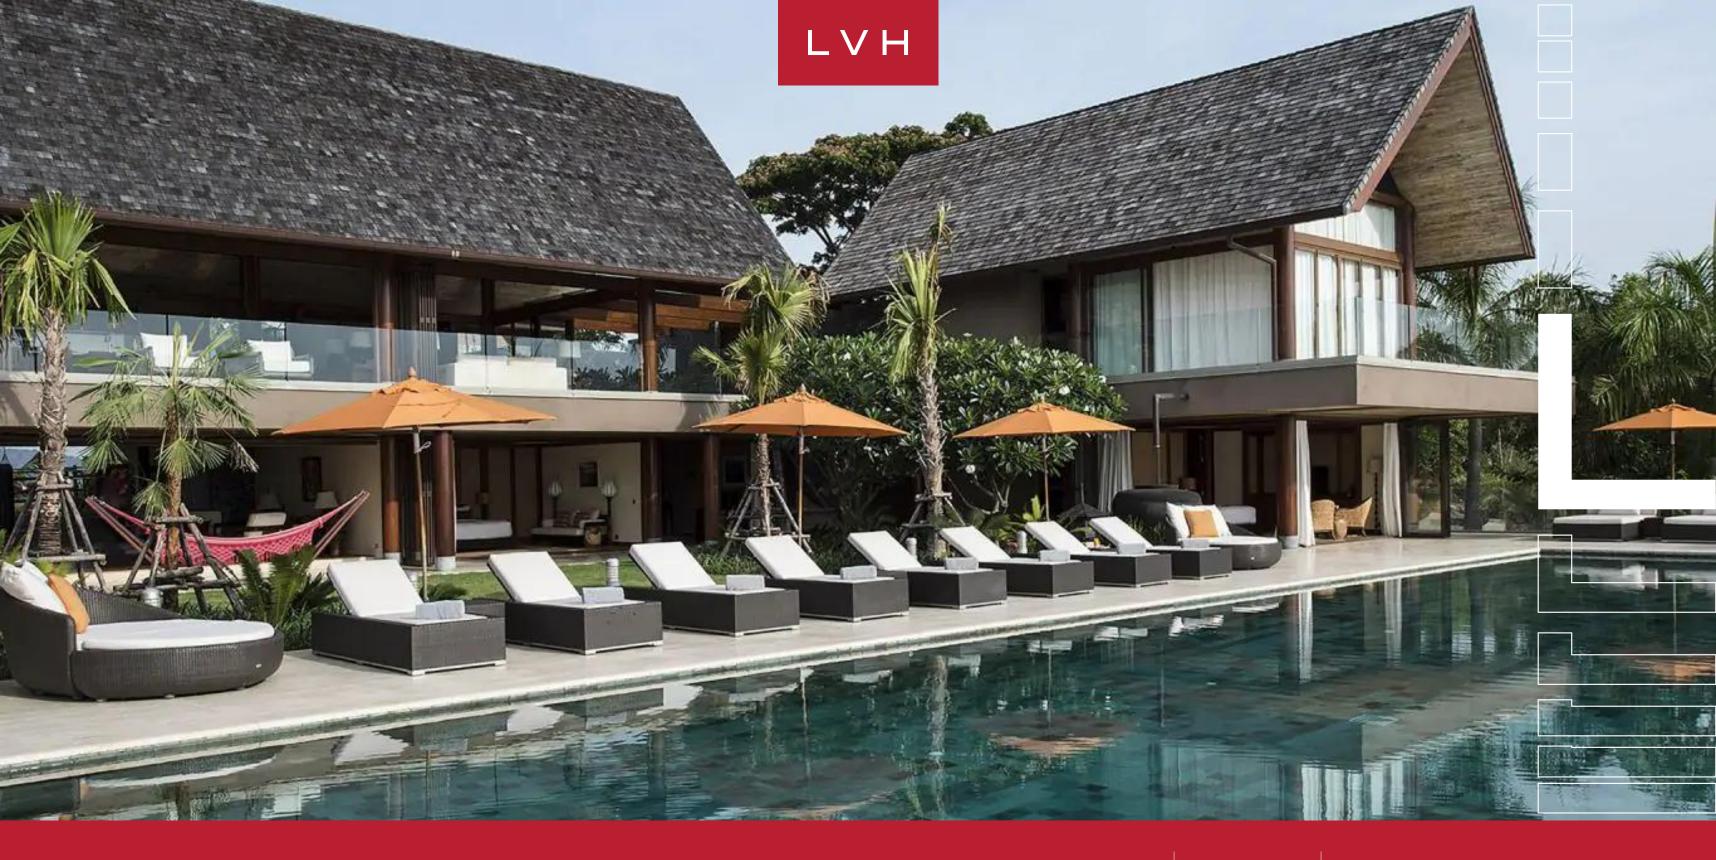

### PRAANA RESIDENCE

KOH SAMUI, KOH SAMUI

Praana Residence is a magnificent estate perched along the ethereal Bo Phut Hills of Koh Samui. Commanding extraordinary 360-degree views over undulating forested mountains and the infinite blue expanse of the Gulf of Thailand, Praana peers into the purest distillation of the Island's natural beauty. Prestigiously poised in proximity to the airport, Big Buddha, and the famed white-sand beaches of Bophut, this property is fully attuned to the magic of Koi Samui.

The spellbinding exteriors include a domineering 82-foot infinity pool overlooking the entirety of the North-East corner of the Island. Ethereal beauty abounds from the comfort of extensive shaded deck spaces and salas, with daybeds and sunloungers rounding off the undisputed jewel of Koh Samui.