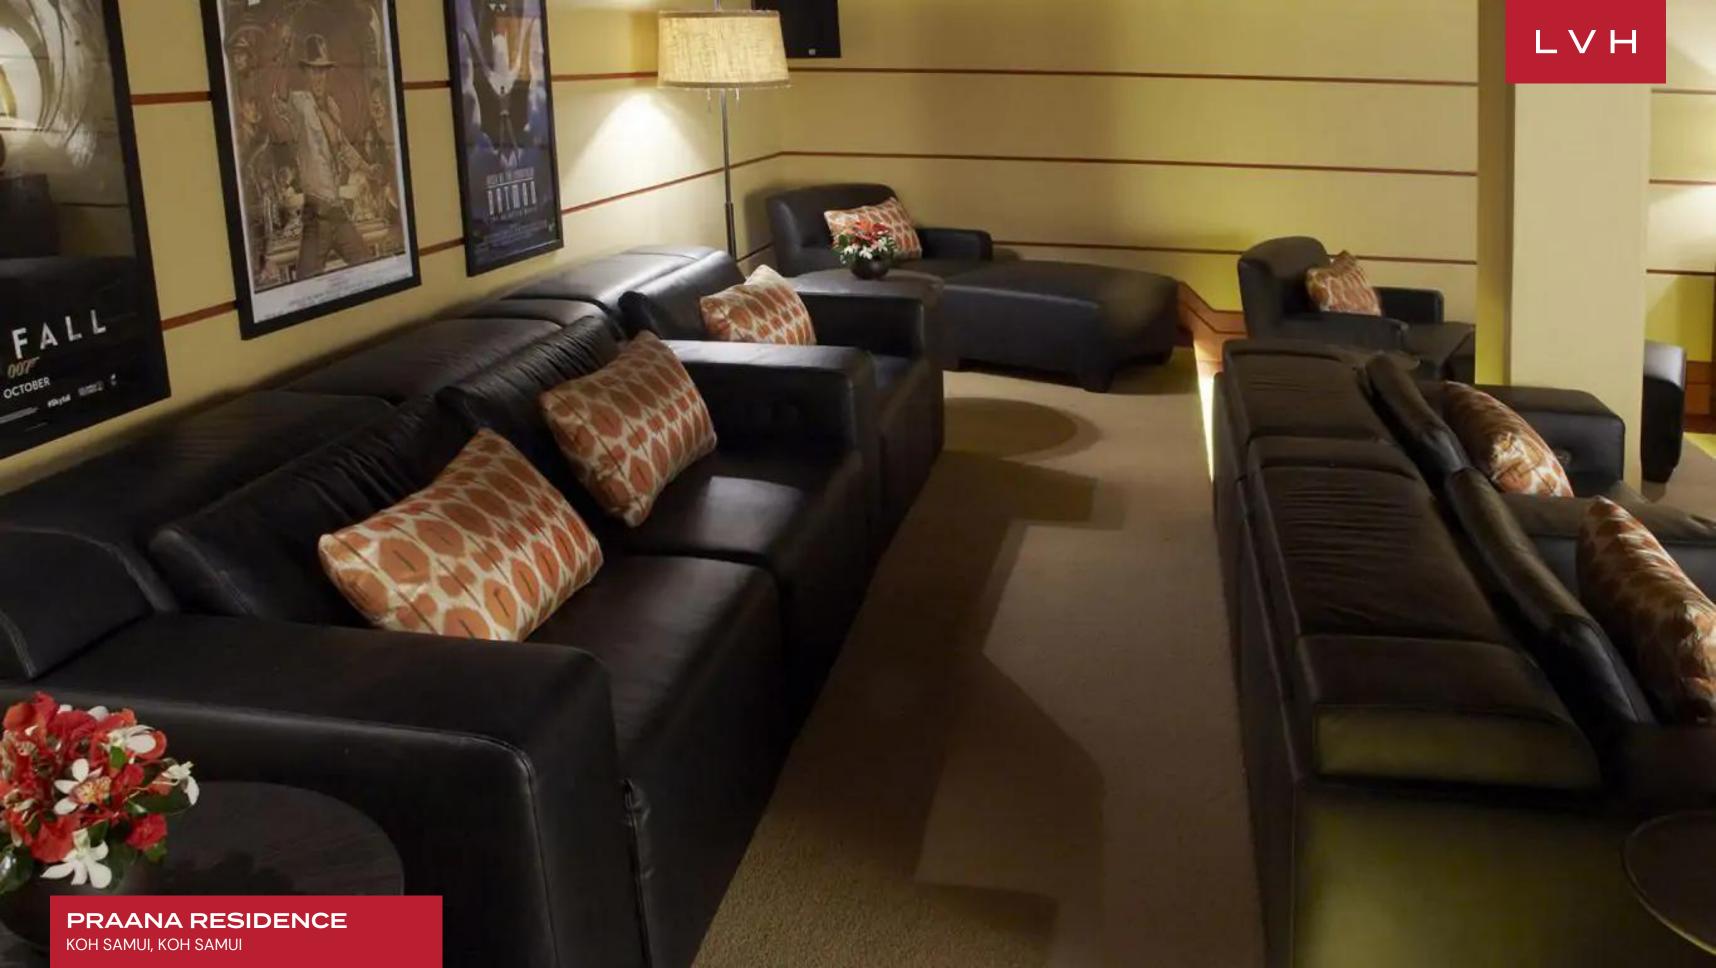

Interiors present a delectable marriage of contemporary chic refinement with an authentic Southeast Asian inflection. This gorgeous three-story Villa comprises several living pavilions, offering a bold indoor-outdoor luxury living philosophy. The main pavilion is informed by its stratospheric surroundings, fully embraced by floor-to-ceiling glass walls imparting a divine sense of permeability and oneness with the elements. High pitched ceilings emphasize a vivid sense of verticality, with oriental lanterns and evocative aboriginal sculpture imparting a hint of tropical exoticism to a truly showstopping living space. Shimmering stone floors towering copper beams and immaculate woodwork invoke the regal dynastic traditions of the far east. A gorgeous palette of gold, wicker, wood, and beige evokes a stunning naturalism and warmth to the common areas and private suites, sure to seduce the most discerning guest. Six sumptuous ensuites interact with stratospheric views incorporating the sea or surrounding mountains. Teeming with amenities, the Praana residence includes a media room, in-home cinema, spa facilities, and a nightclub with karaoke, fully outfitted for spontaneity and amusement.

### INTERIOR

- Air Conditioning
- Pool Table
- Cable, Satellite or Smart TV
- Home Theater
- Dining Area
- Game Room
- Gym
- Hammam
- Laundry
- Massage Room