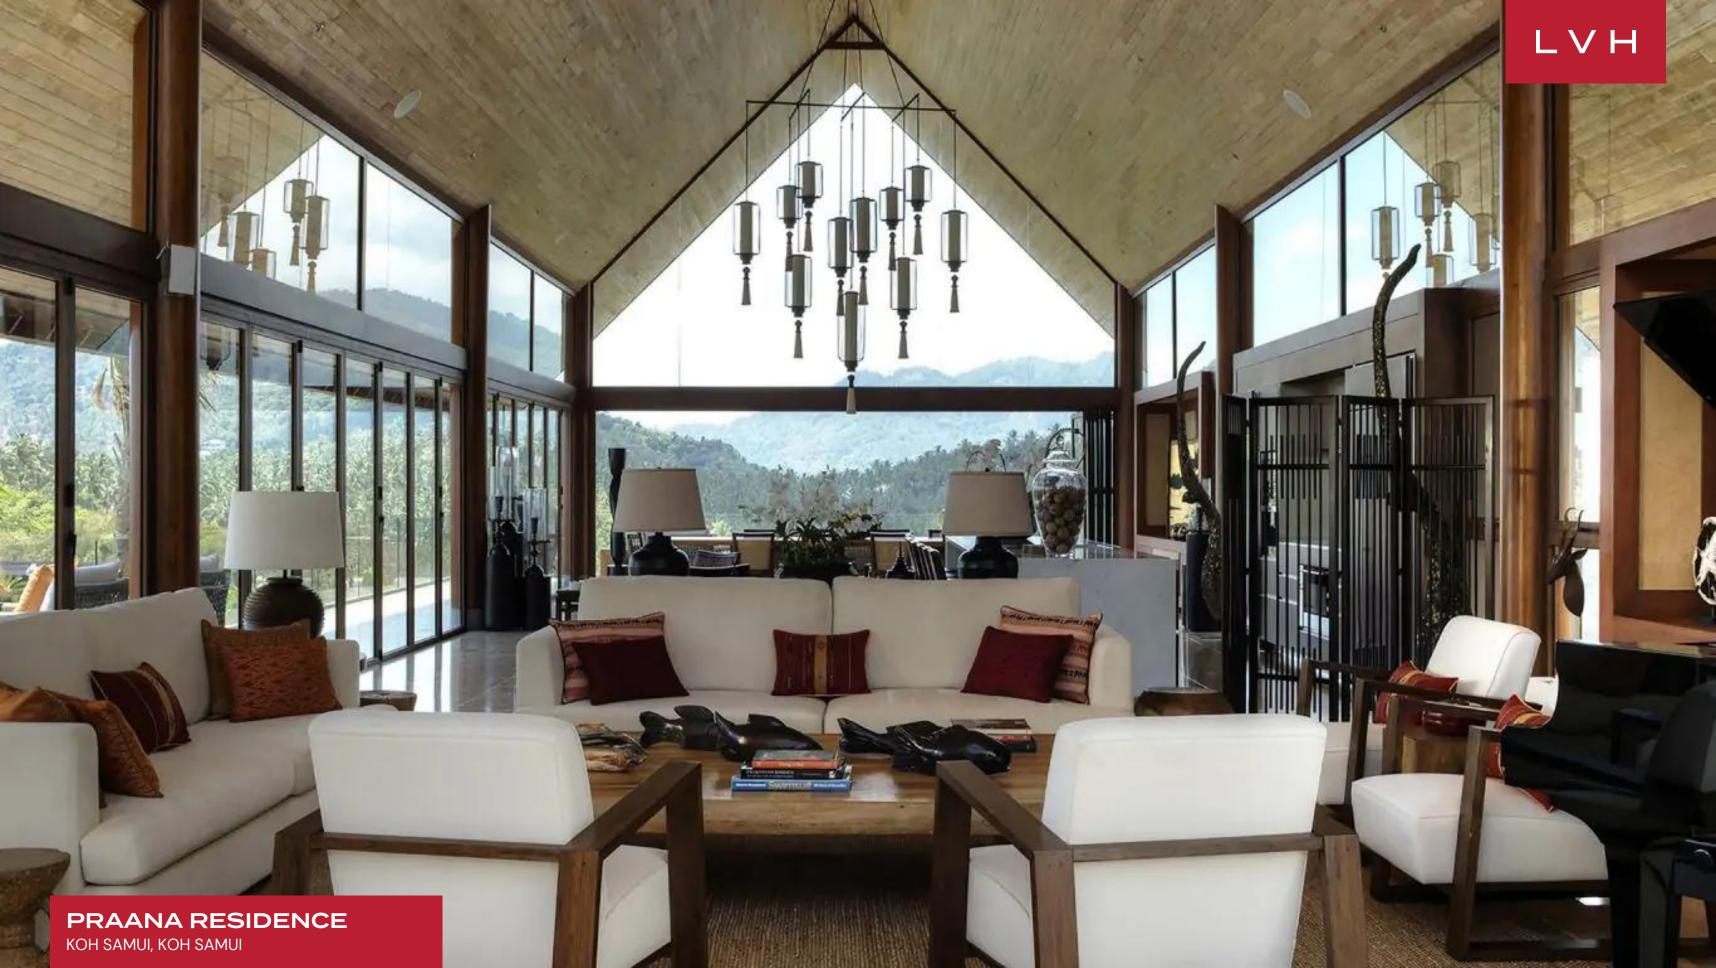

Interiors present a delectable marriage of contemporary chic refinement with an authentic Southeast Asian inflection. This gorgeous three-story Villa comprises several living pavilions, offering a bold indoor-outdoor luxury living philosophy. The main pavilion is informed by its stratospheric surroundings, fully embraced by floor-to-ceiling glass walls imparting a divine sense of permeability and oneness with the elements. High pitched ceilings emphasize a vivid sense of verticality, with oriental lanterns and evocative aboriginal sculpture imparting a hint of tropical exoticism to a truly showstopping living space. Shimmering stone floors towering copper beams and immaculate woodwork invoke the regal dynastic traditions of the far east. A gorgeous palette of gold, wicker, wood, and beige evokes a stunning naturalism and warmth to the common areas and private suites, sure to seduce the most discerning guest. Six sumptuous ensuites interact with stratospheric views incorporating the sea or surrounding mountains. Teeming with amenities, the Praana residence includes a media room, in-home cinema, spa facilities, and a nightclub with karaoke, fully outfitted for spontaneity and amusement.

The spellbinding exteriors include a domineering 82-foot infinity pool overlooking the entirety of the North-East corner of the Island. Ethereal beauty abounds from the comfort of extensive shaded deck spaces and salas, with daybeds and sunloungers rounding off the undisputed jewel of Koh Samui.