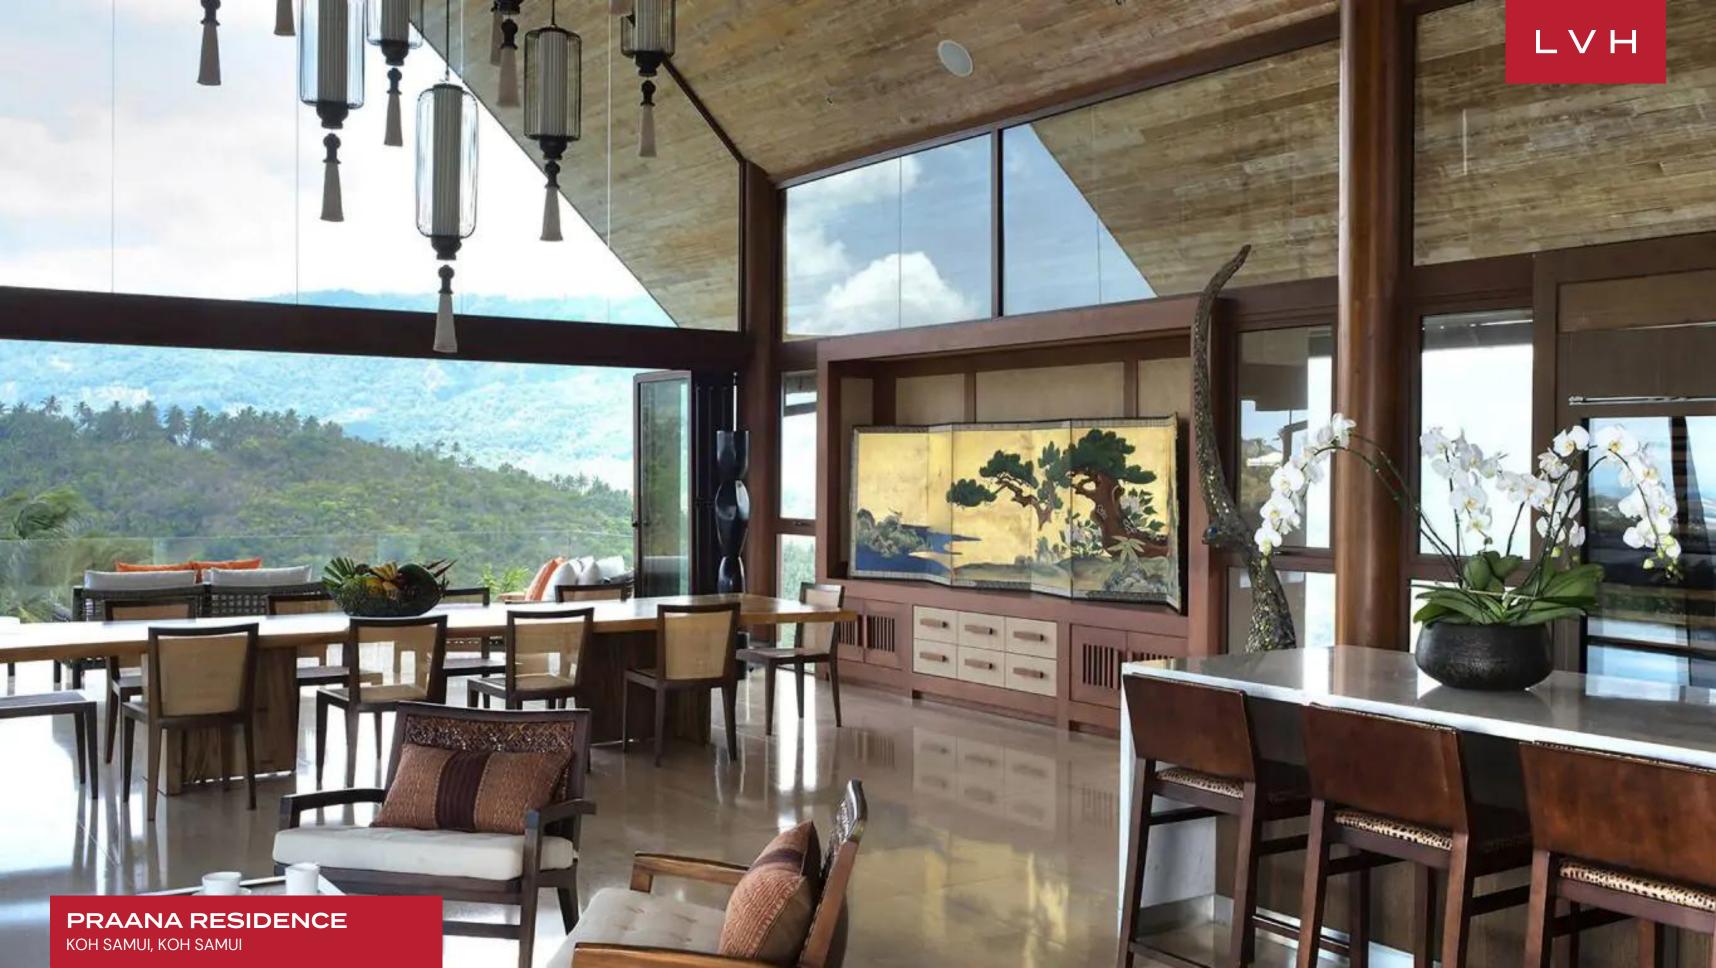

Interiors present a delectable marriage of contemporary chic refinement with an authentic Southeast Asian inflection. This gorgeous three-story Villa comprises several living pavilions, offering a bold indoor-outdoor luxury living philosophy. The main pavilion is informed by its stratospheric surroundings, fully embraced by floor-to-ceiling glass walls imparting a divine sense of permeability and oneness with the elements. High pitched ceilings emphasize a vivid sense of verticality, with oriental lanterns and evocative aboriginal sculpture imparting a hint of tropical exoticism to a truly showstopping living space. Shimmering stone floors towering copper beams and immaculate woodwork invoke the regal dynastic traditions of the far east. A gorgeous palette of gold, wicker, wood, and beige evokes a stunning naturalism and warmth to the common areas and private suites, sure to seduce the most discerning guest. Six sumptuous ensuites interact with stratospheric views incorporating the sea or surrounding mountains. Teeming with amenities, the Praana residence includes a media room, in-home cinema, spa facilities, and a nightclub with karaoke, fully outfitted for spontaneity and amusement.