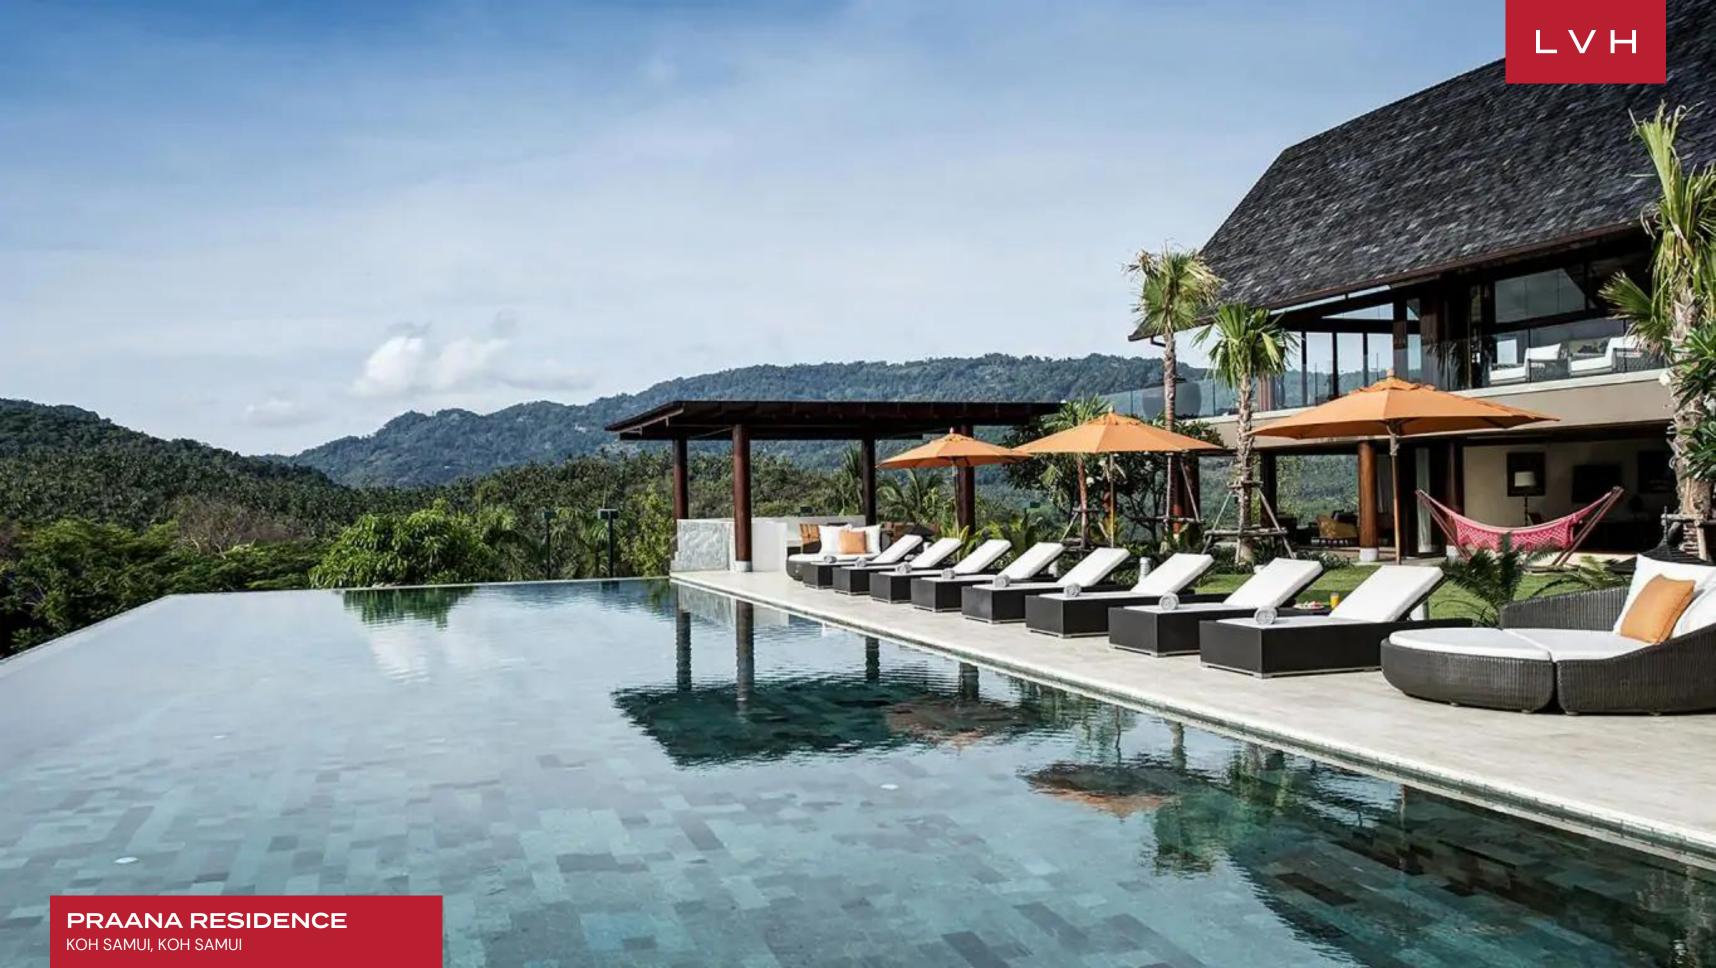

### PRAANA RESIDENCE

KOH SAMUI, KOH SAMUI

Praana Residence is a magnificent estate perched along the ethereal Bo Phut Hills of Koh Samui. Commanding extraordinary 360-degree views over undulating forested mountains and the infinite blue expanse of the Gulf of Thailand, Praana peers into the purest distillation of the Island's natural beauty. Prestigiously poised in proximity to the airport, Big Buddha, and the famed white-sand beaches of Bophut, this property is fully attuned to the magic of Koi Samui.

The spellbinding exteriors include a domineering 82-foot infinity pool overlooking the entirety of the North-East corner of the Island. Ethereal beauty abounds from the comfort of extensive shaded deck spaces and salas, with daybeds and sunloungers rounding off the undisputed jewel of Koh Samui.