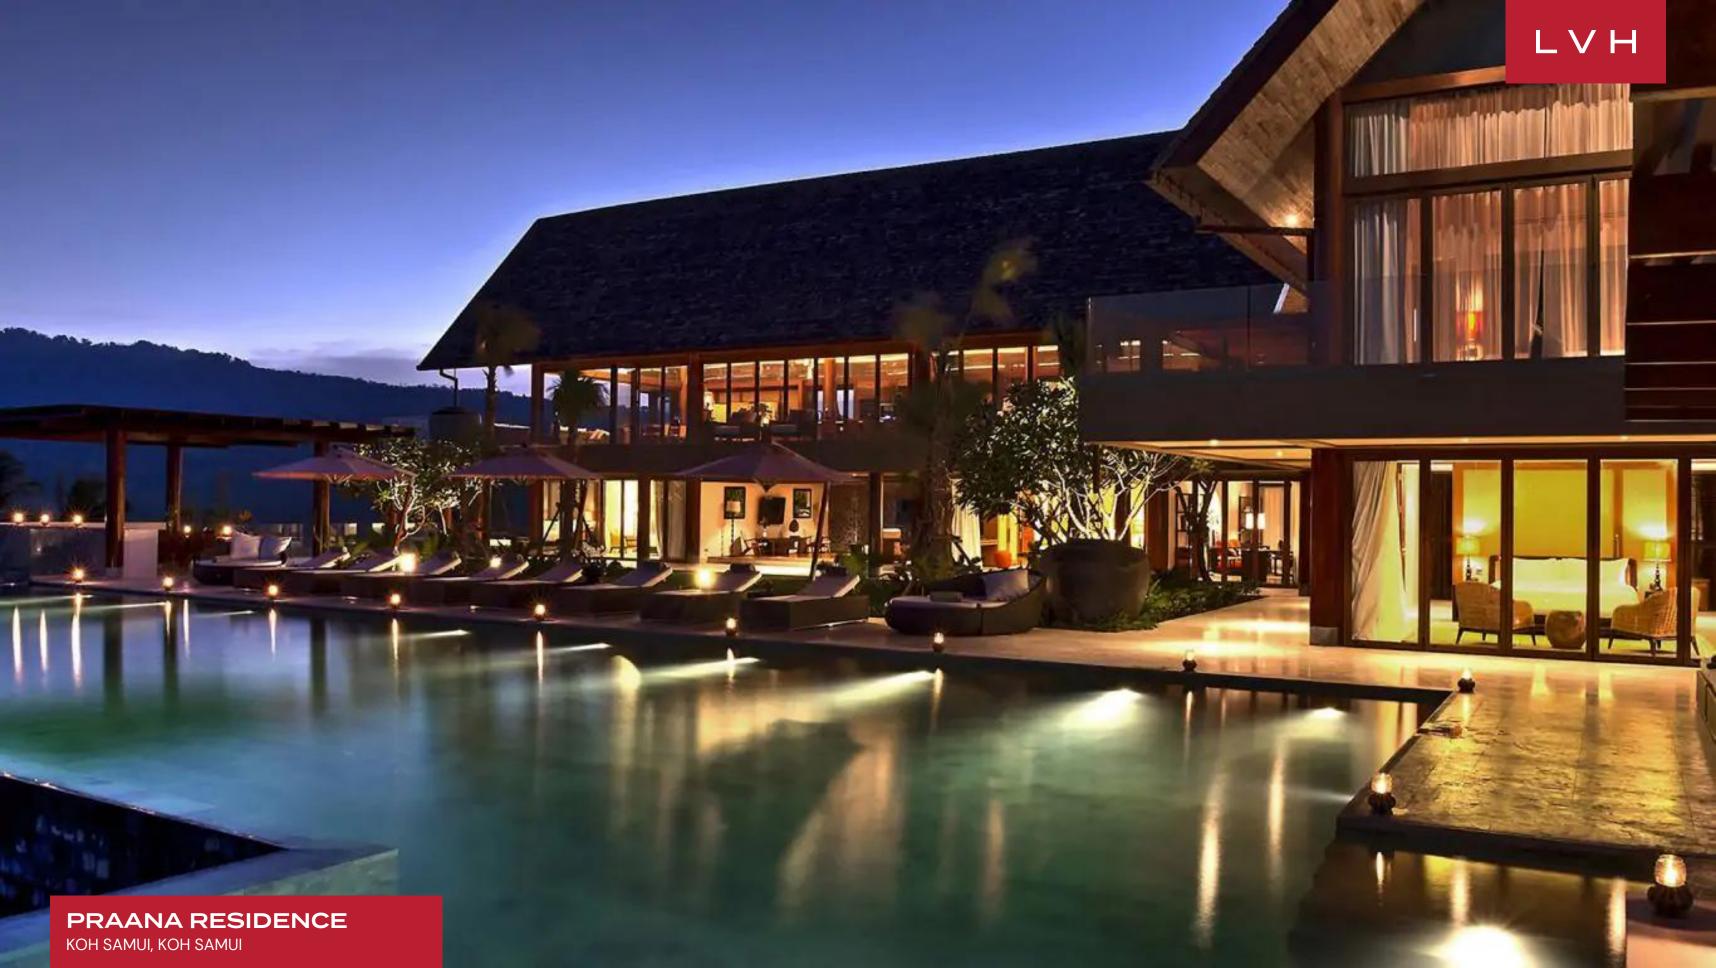

Interiors present a delectable marriage of contemporary chic refinement with an authentic Southeast Asian inflection. This gorgeous three-story Villa comprises several living pavilions, offering a bold indoor-outdoor luxury living philosophy. The main pavilion is informed by its stratospheric surroundings, fully embraced by floor-to-ceiling glass walls imparting a divine sense of permeability and oneness with the elements. High pitched ceilings emphasize a vivid sense of verticality, with oriental lanterns and evocative aboriginal sculpture imparting a hint of tropical exoticism to a truly showstopping living space. Shimmering stone floors towering copper beams and immaculate woodwork invoke the regal dynastic traditions of the far east. A gorgeous palette of gold, wicker, wood, and beige evokes a stunning naturalism and warmth to the common areas and private suites, sure to seduce the most discerning guest. Six sumptuous ensuites interact with stratospheric views incorporating the sea or surrounding mountains. Teeming with amenities, the Praana residence includes a media room, in-home cinema, spa facilities, and a nightclub with karaoke, fully outfitted for spontaneity and amusement.

The spellbinding exteriors include a domineering 82-foot infinity pool overlooking the entirety of the North-East corner of the Island. Ethereal beauty abounds from the comfort of extensive shaded deck spaces and salas, with daybeds and sunloungers rounding off the undisputed jewel of Koh Samui.