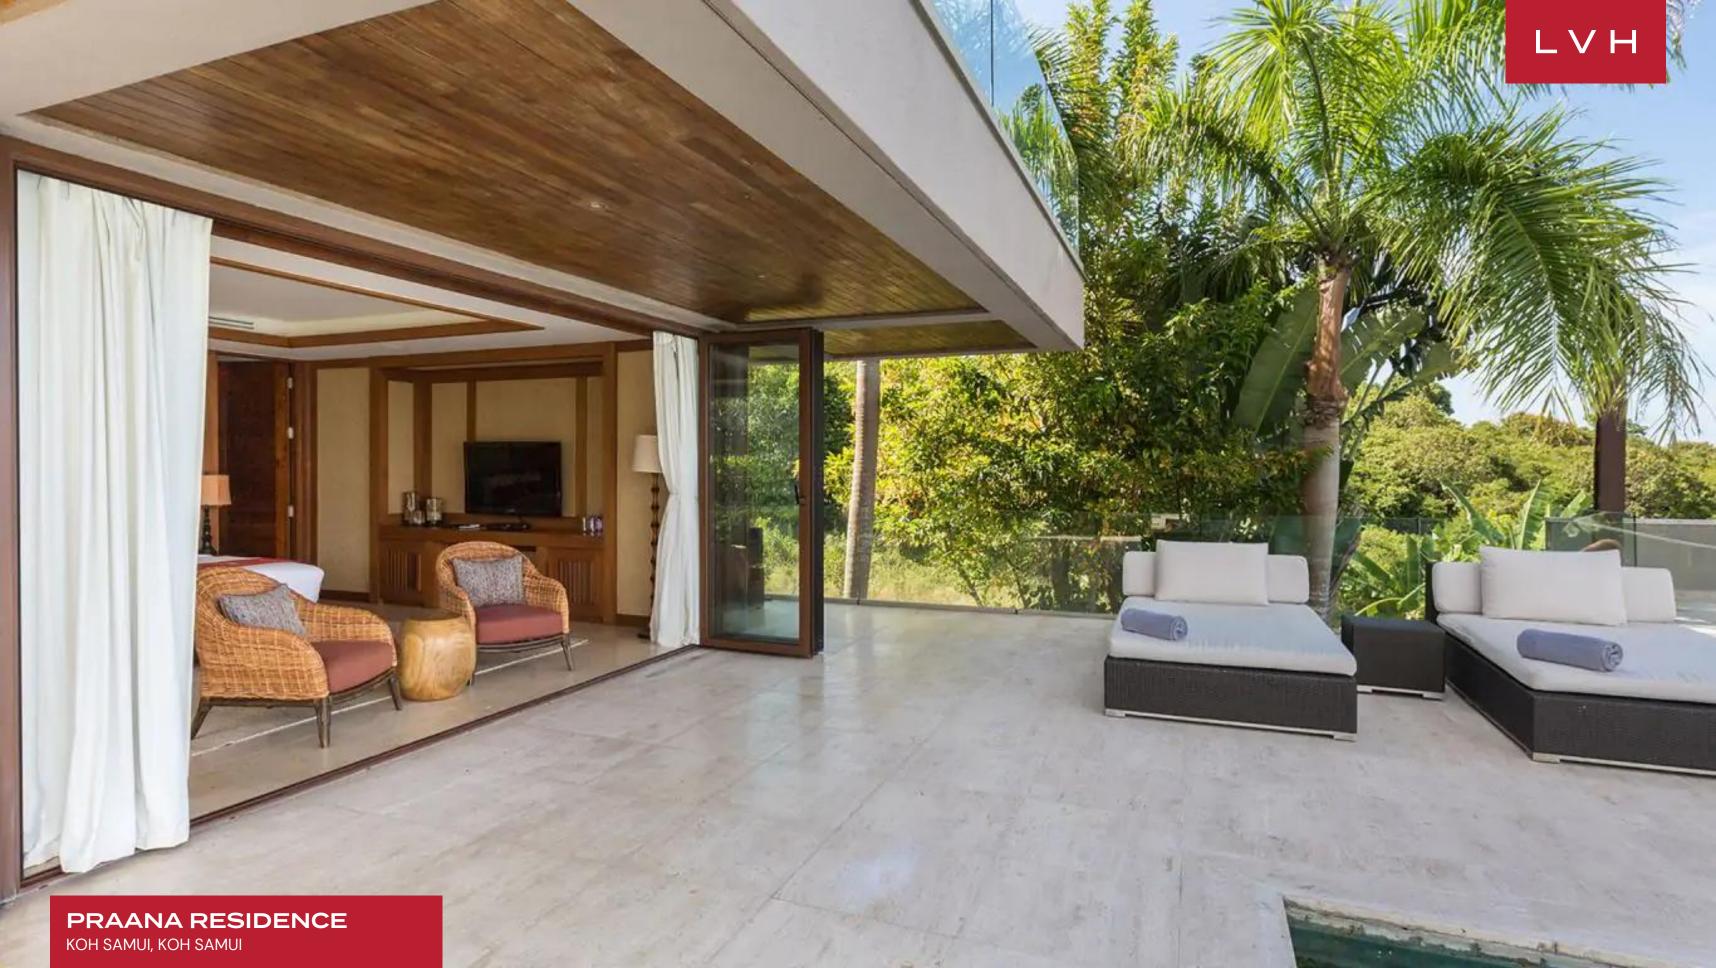

Interiors present a delectable marriage of contemporary chic refinement with an authentic Southeast Asian inflection. This gorgeous three-story Villa comprises several living pavilions, offering a bold indoor-outdoor luxury living philosophy. The main pavilion is informed by its stratospheric surroundings, fully embraced by floor-to-ceiling glass walls imparting a divine sense of permeability and oneness with the elements. High pitched ceilings emphasize a vivid sense of verticality, with oriental lanterns and evocative aboriginal sculpture imparting a hint of tropical exoticism to a truly showstopping living space. Shimmering stone floors towering copper beams and immaculate woodwork invoke the regal dynastic traditions of the far east. A gorgeous palette of gold, wicker, wood, and beige evokes a stunning naturalism and warmth to the common areas and private suites, sure to seduce the most discerning guest. Six sumptuous ensuites interact with stratospheric views incorporating the sea or surrounding mountains. Teeming with amenities, the Praana residence includes a media room, in-home cinema, spa facilities, and a nightclub with karaoke, fully outfitted for spontaneity and amusement.

The spellbinding exteriors include a domineering 82-foot infinity pool overlooking the entirety of the North-East corner of the Island. Ethereal beauty abounds from the comfort of extensive shaded deck spaces and salas, with daybeds and sunloungers rounding off the undisputed jewel of Koh Samui.