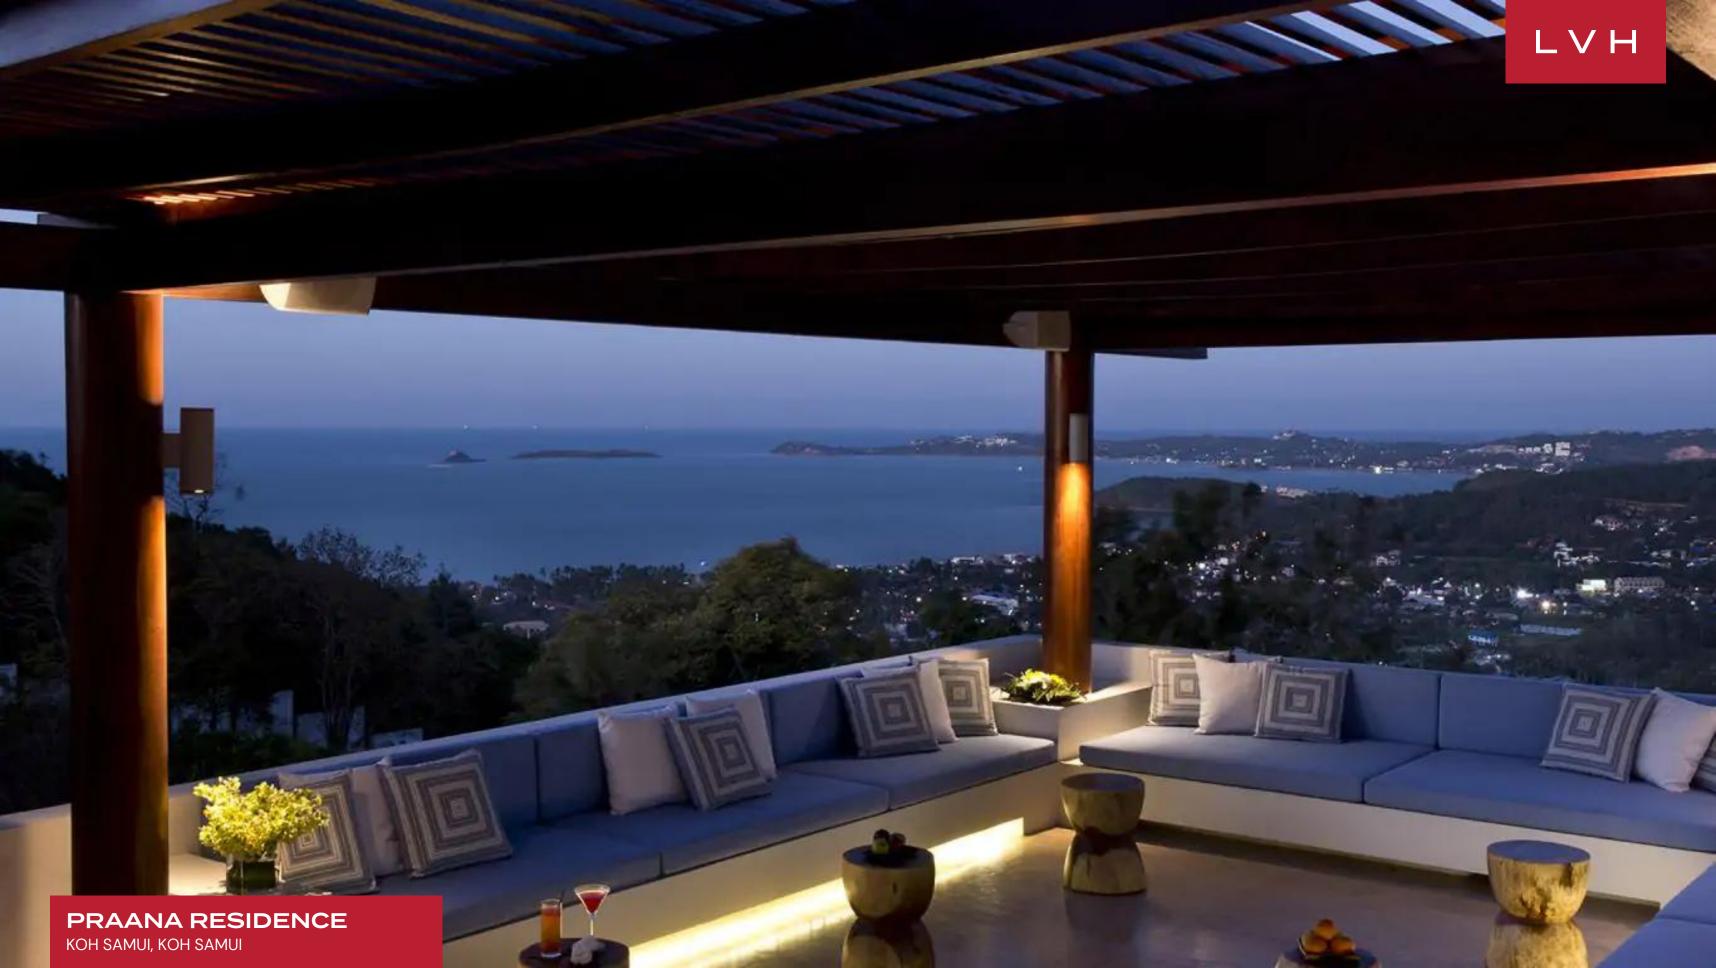

### PRAANA RESIDENCE

KOH SAMUI, KOH SAMUI

Praana Residence is a magnificent estate perched along the ethereal Bo Phut Hills of Koh Samui. Commanding extraordinary 360-degree views over undulating forested mountains and the infinite blue expanse of the Gulf of Thailand, Praana peers into the purest distillation of the Island's natural beauty. Prestigiously poised in proximity to the airport, Big Buddha, and the famed white-sand beaches of Bophut, this property is fully attuned to the magic of Koi Samui.

The spellbinding exteriors include a domineering 82-foot infinity pool overlooking the entirety of the North-East corner of the Island. Ethereal beauty abounds from the comfort of extensive shaded deck spaces and salas, with daybeds and sunloungers rounding off the undisputed jewel of Koh Samui.