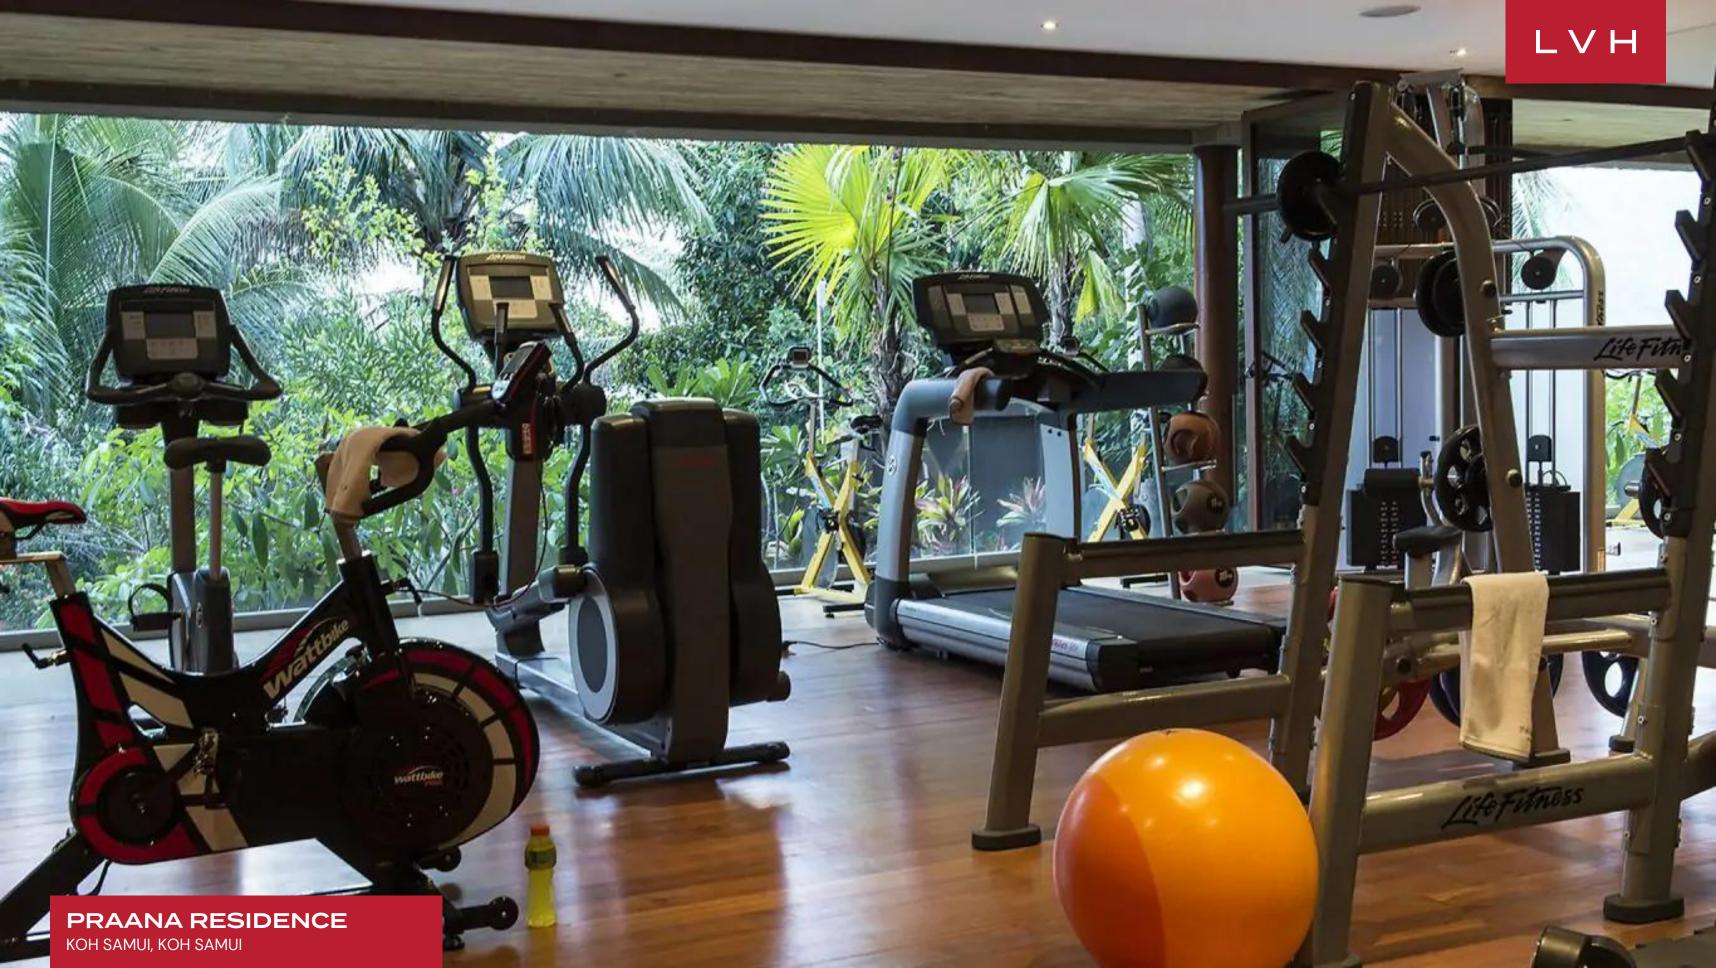

### INTERIOR

- Air Conditioning
- Pool Table
- Cable, Satellite or Smart TV
- Home Theater
- Dining Area
- Game Room
- Gym
- Hammam
- Laundry
- Massage Room