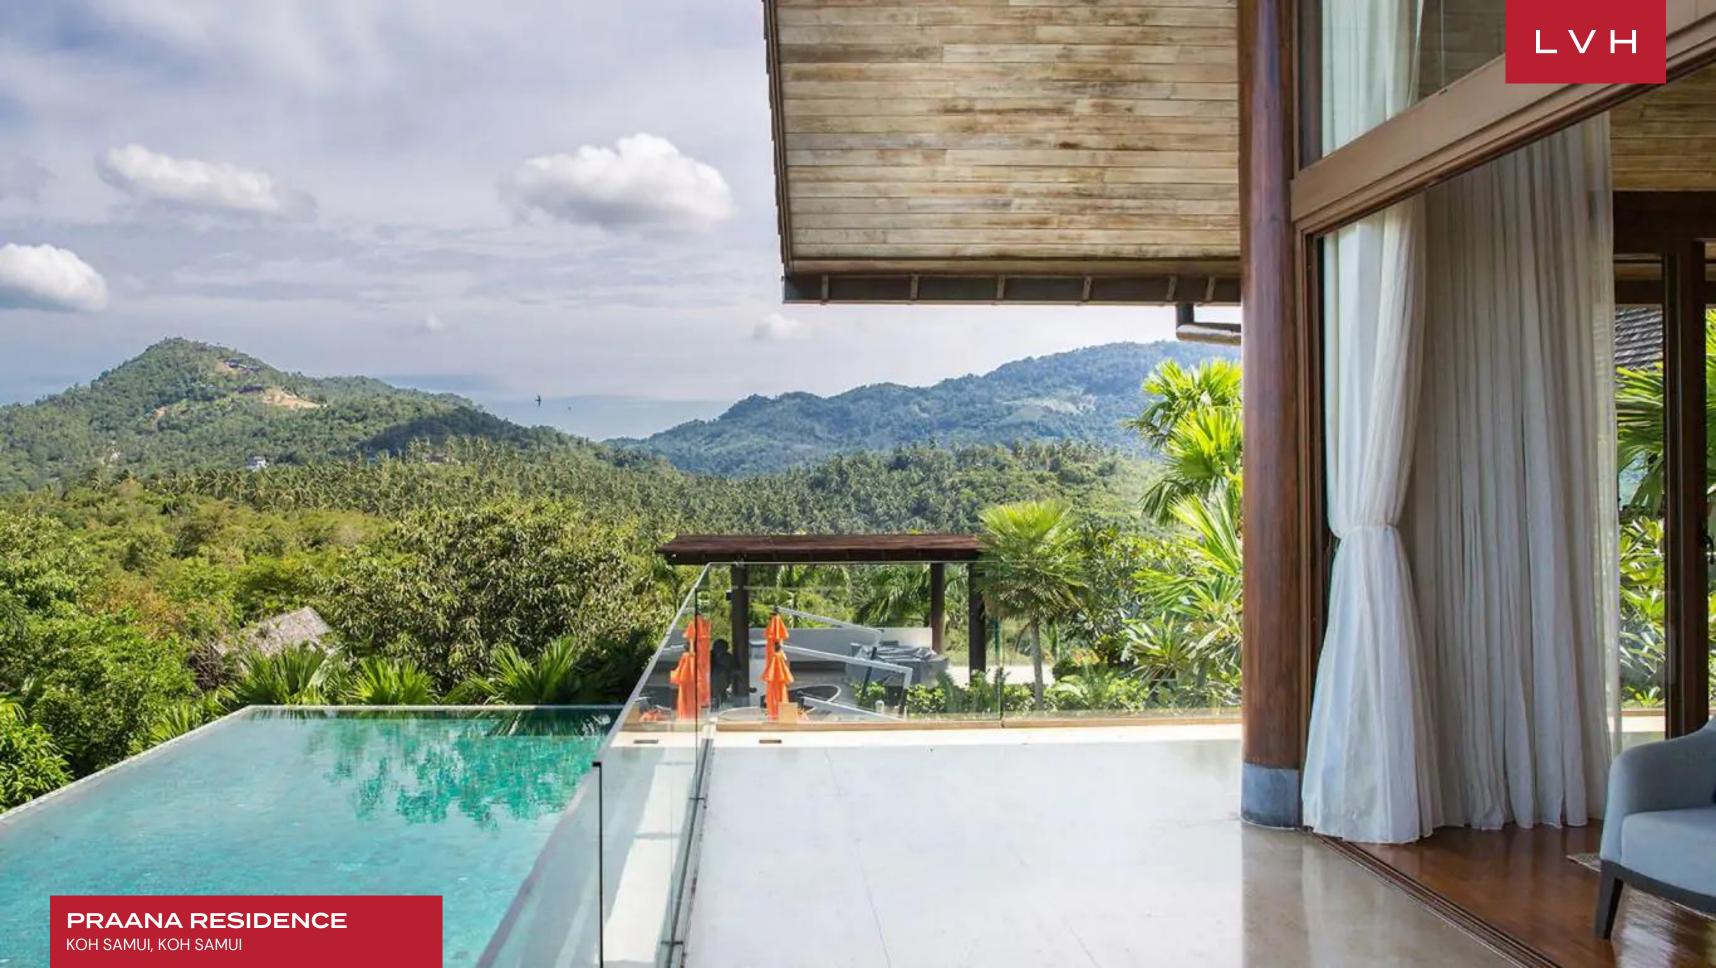

### PRAANA RESIDENCE

KOH SAMUI, KOH SAMUI

Praana Residence is a magnificent estate perched along the ethereal Bo Phut Hills of Koh Samui. Commanding extraordinary 360-degree views over undulating forested mountains and the infinite blue expanse of the Gulf of Thailand, Praana peers into the purest distillation of the Island's natural beauty. Prestigiously poised in proximity to the airport, Big Buddha, and the famed white-sand beaches of Bophut, this property is fully attuned to the magic of Koi Samui.

The spellbinding exteriors include a domineering 82-foot infinity pool overlooking the entirety of the North-East corner of the Island. Ethereal beauty abounds from the comfort of extensive shaded deck spaces and salas, with daybeds and sunloungers rounding off the undisputed jewel of Koh Samui.