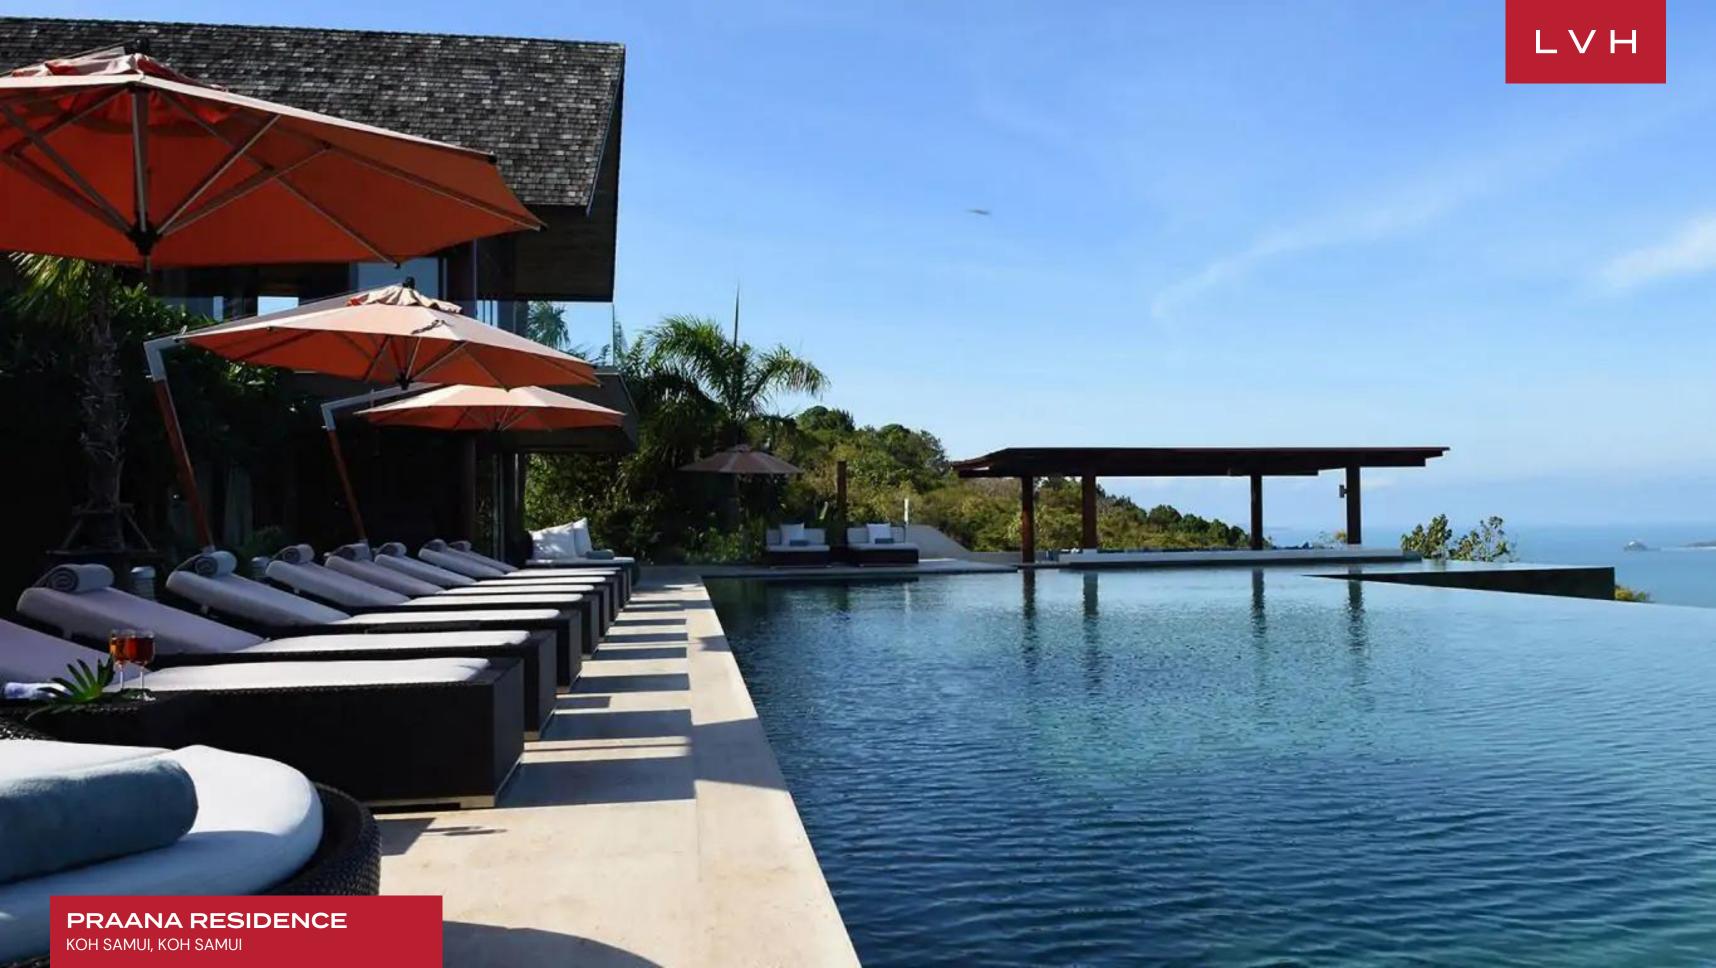

The spellbinding exteriors include a domineering 82-foot infinity pool overlooking the entirety of the North-East corner of the Island. Ethereal beauty abounds from the comfort of extensive shaded deck spaces and salas, with daybeds and sunloungers rounding off the undisputed jewel of Koh Samui.

### **EXTERIOR**

- BBQ
- Sun Loungers
- Al Fresco Dining
- Outdoor Sound System
- Patio
- Infinity Pool
- Tennis Court
- Terrace