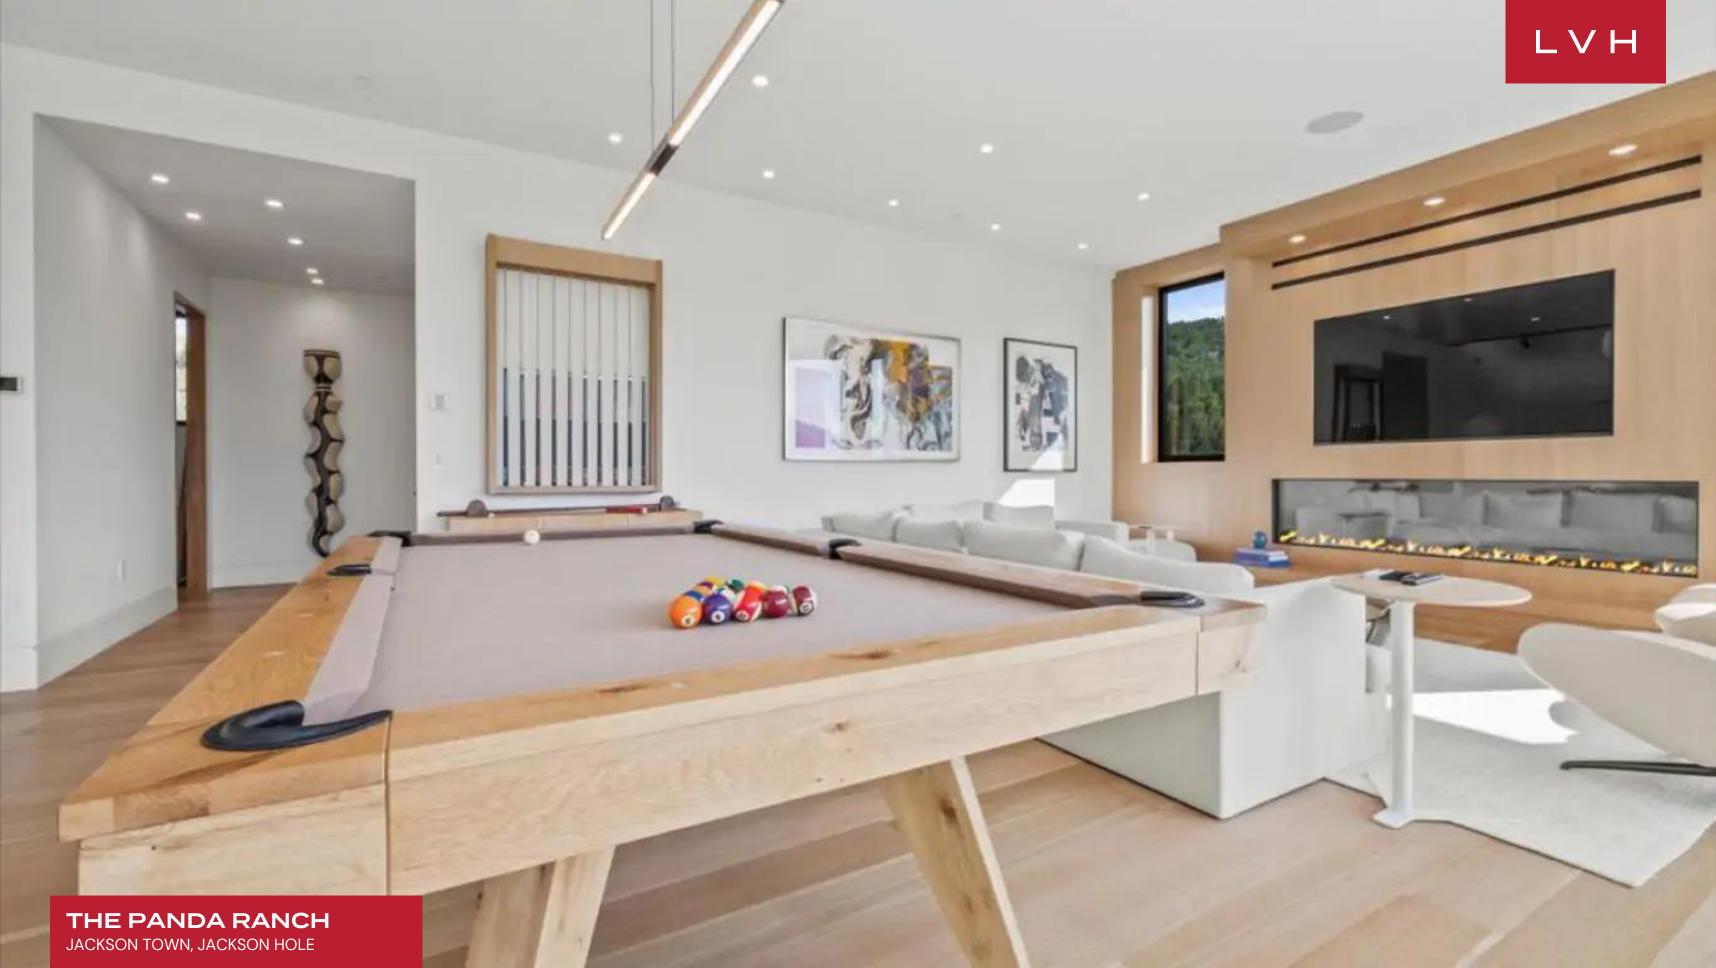

This revered nature retreat presents a delightful fusion of woodland romanticism and contemporary sensibilities. A spacious living room dazzles in a playful and inviting ambiance with its oversized windows and rich wood accents. The meticulously designed living room speaks to a cosmopolitan charm, with its distinct focal point being a unique fireplace. Featuring an open-concept layout, the Villa is aptly suited for impromptu get-togethers as well as cocktail soirees. Eight bedrooms with ensuites accommodate its guests in luxury, discretion, and comfort. The Villa features extravagant amenities, including an indoor pool where the guests can relax during the winter days and a gym for those committed to their workout regimen. Guests can indulge in the Villa's sauna and unwind in the massage room, promising a holistic escape.

### INTERIOR

- Air Conditioning
- Cable, Satellite or Smart TV
- Dining Area
- Fireplace
- Game Room
- Gym
- Home Office
- Indoor Pool
- Laundry
- Massage Room
- Pool Table
- Sauna