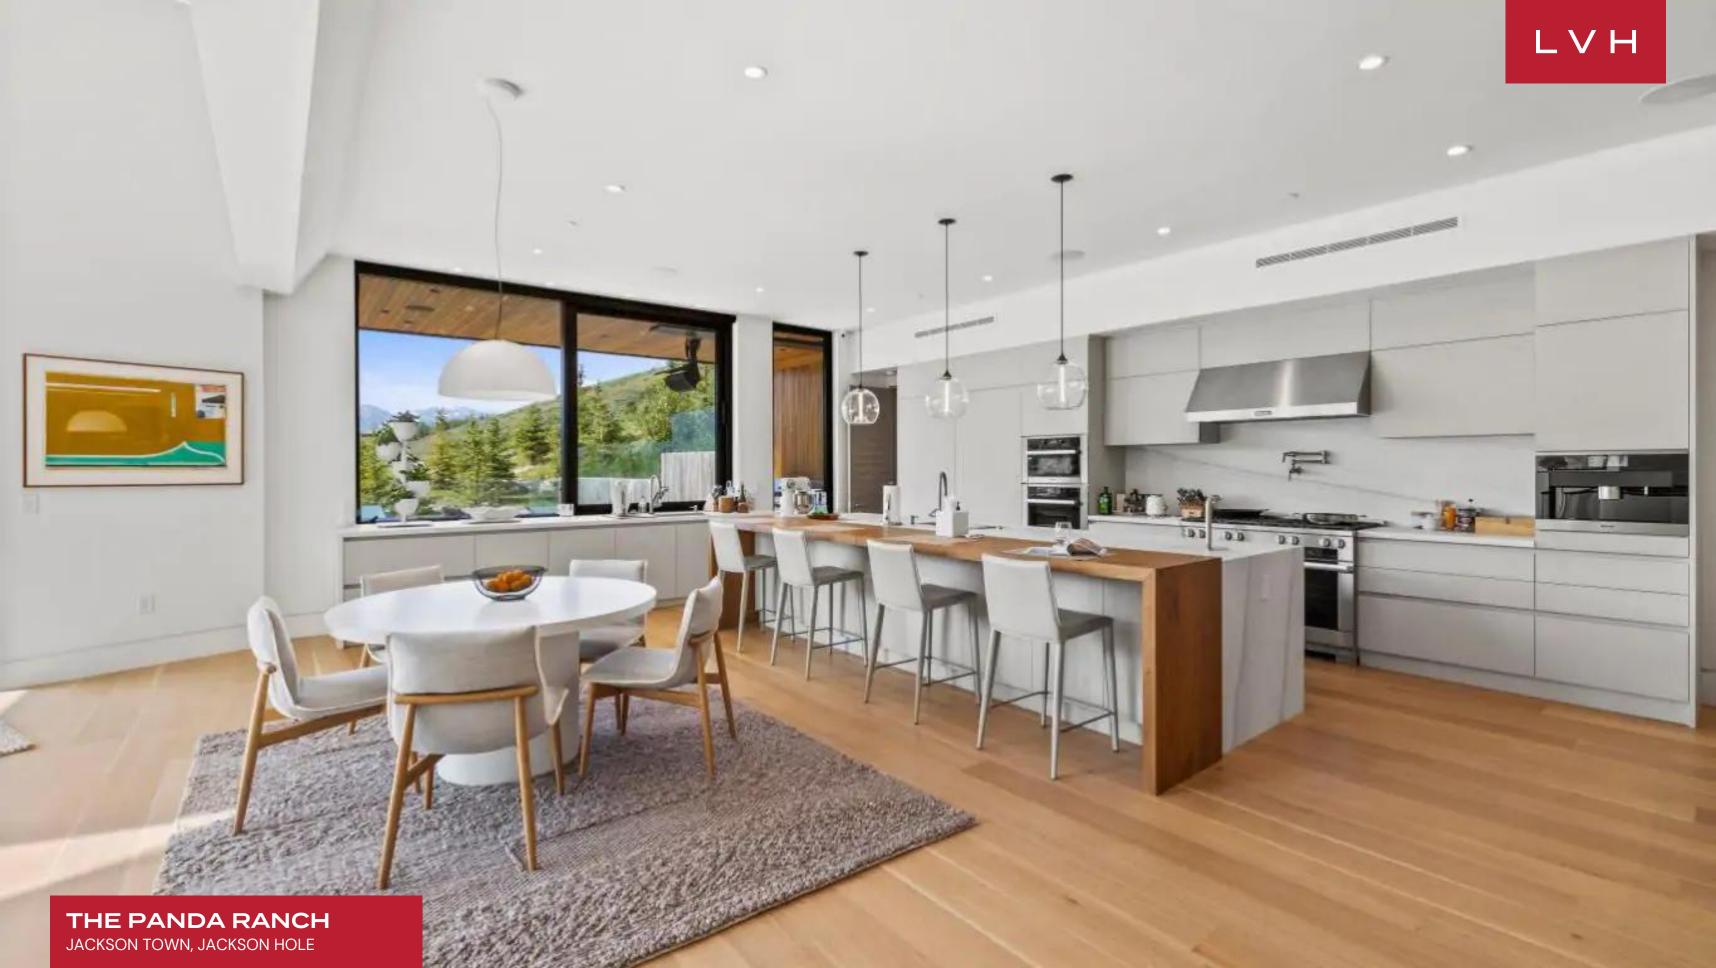

This revered nature retreat presents a delightful fusion of woodland romanticism and contemporary sensibilities. A spacious living room dazzles in a playful and inviting ambiance with its oversized windows and rich wood accents. The meticulously designed living room speaks to a cosmopolitan charm, with its distinct focal point being a unique fireplace. Featuring an open-concept layout, the Villa is aptly suited for impromptu get-togethers as well as cocktail soirees. Eight bedrooms with ensuites accommodate its guests in luxury, discretion, and comfort. The Villa features extravagant amenities, including an indoor pool where the guests can relax during the winter days and a gym for those committed to their workout regimen. Guests can indulge in the Villa's sauna and unwind in the massage room, promising a holistic escape.