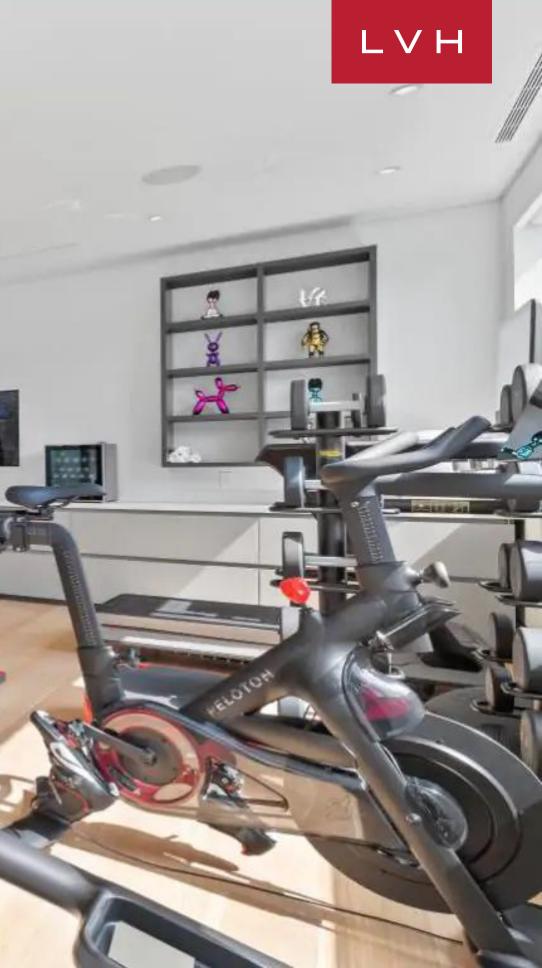

This revered nature retreat presents a delightful fusion of woodland romanticism and contemporary sensibilities. A spacious living room dazzles in a playful and inviting ambiance with its oversized windows and rich wood accents. The meticulously designed living room speaks to a cosmopolitan charm, with its distinct focal point being a unique fireplace. Featuring an open-concept layout, the Villa is aptly suited for impromptu get-togethers as well as cocktail soirees. Eight bedrooms with ensuites accommodate its guests in luxury, discretion, and comfort. The Villa features extravagant amenities, including an indoor pool where the guests can relax during the winter days and a gym for those committed to their workout regimen. Guests can indulge in the Villa's sauna and unwind in the massage room, promising a holistic escape.

### INTERIOR

- Air Conditioning
- Cable, Satellite or Smart TV
- Dining Area
- Fireplace
- Game Room
- Gym
- Home Office
- Indoor Pool
- Laundry
- Massage Room
- Pool Table
- Sauna