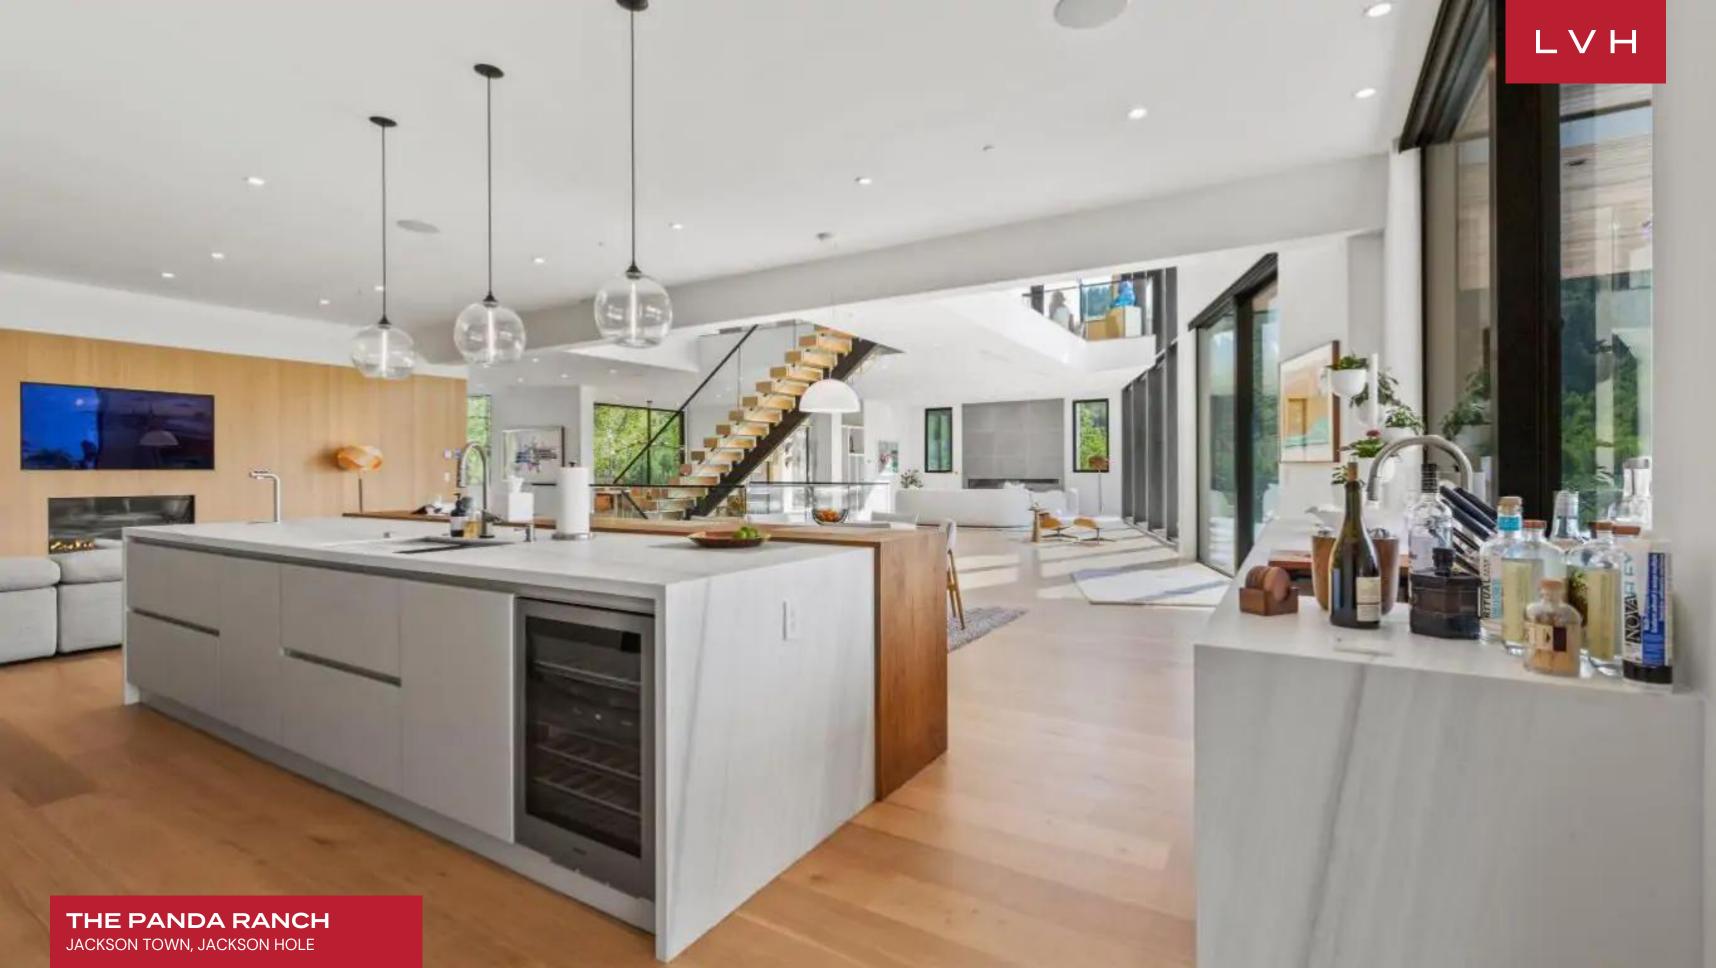

This revered nature retreat presents a delightful fusion of woodland romanticism and contemporary sensibilities. A spacious living room dazzles in a playful and inviting ambiance with its oversized windows and rich wood accents. The meticulously designed living room speaks to a cosmopolitan charm, with its distinct focal point being a unique fireplace. Featuring an open-concept layout, the Villa is aptly suited for impromptu get-togethers as well as cocktail soirees. Eight bedrooms with ensuites accommodate its guests in luxury, discretion, and comfort. The Villa features extravagant amenities, including an indoor pool where the guests can relax during the winter days and a gym for those committed to their workout regimen. Guests can indulge in the Villa's sauna and unwind in the massage room, promising a holistic escape.