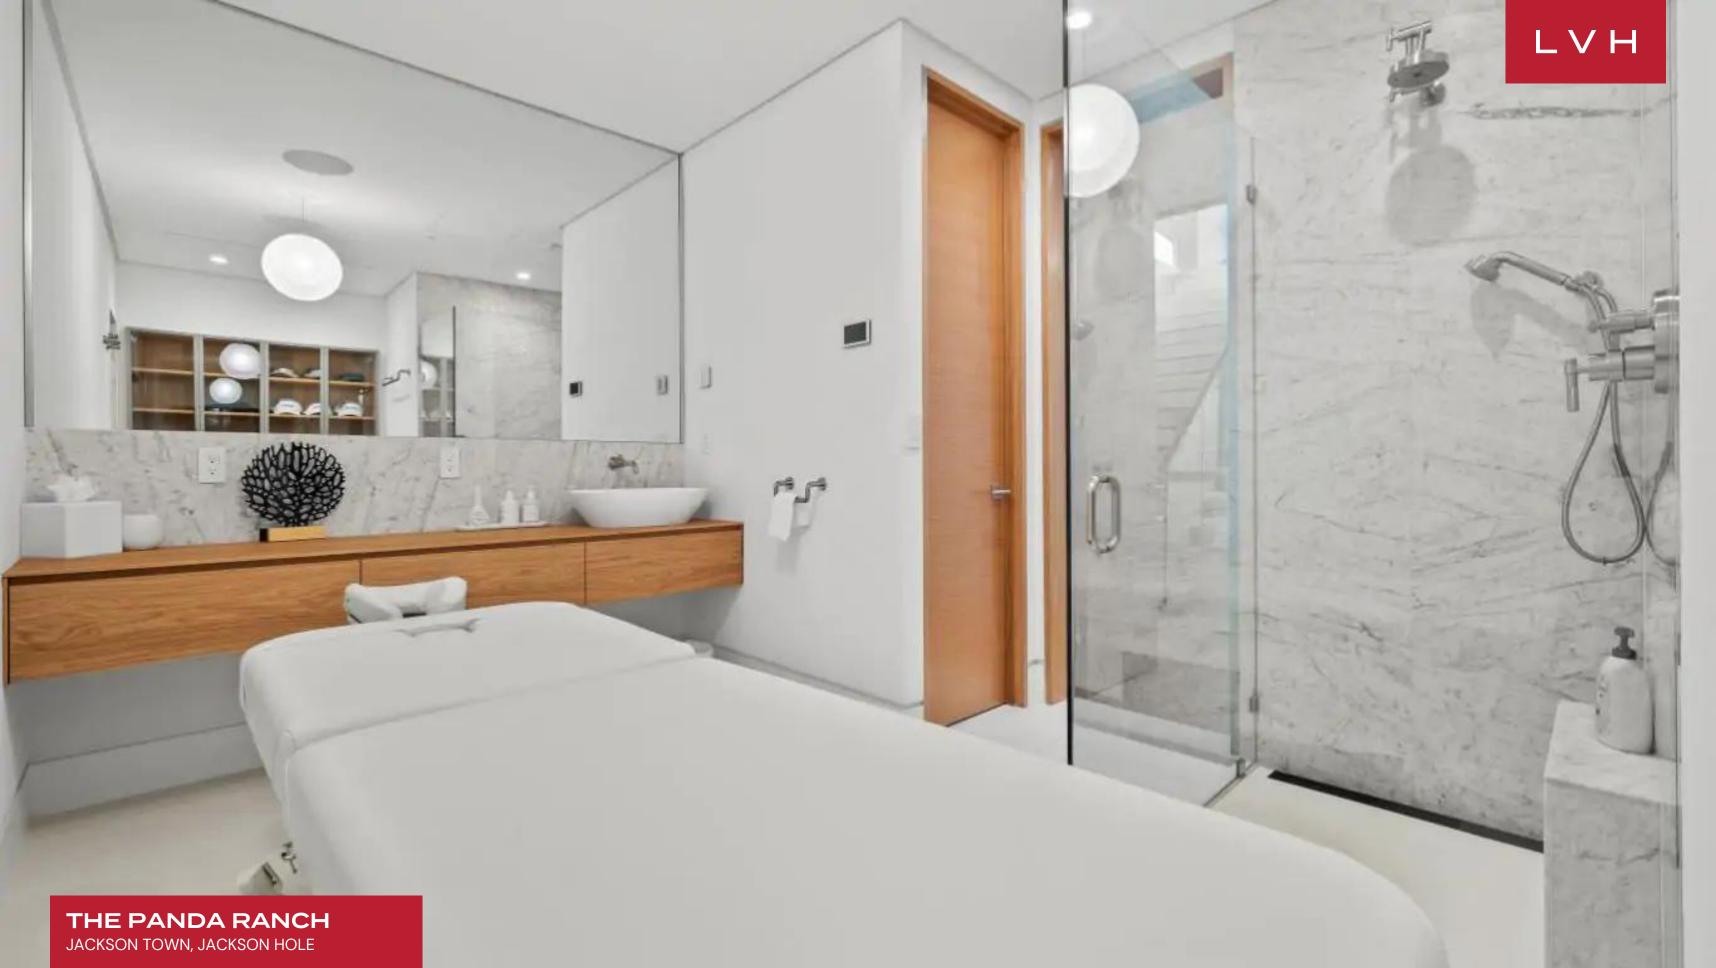

This revered nature retreat presents a delightful fusion of woodland romanticism and contemporary sensibilities. A spacious living room dazzles in a playful and inviting ambiance with its oversized windows and rich wood accents. The meticulously designed living room speaks to a cosmopolitan charm, with its distinct focal point being a unique fireplace. Featuring an open-concept layout, the Villa is aptly suited for impromptu get-togethers as well as cocktail soirees. Eight bedrooms with ensuites accommodate its guests in luxury, discretion, and comfort. The Villa features extravagant amenities, including an indoor pool where the guests can relax during the winter days and a gym for those committed to their workout regimen. Guests can indulge in the Villa's sauna and unwind in the massage room, promising a holistic escape.

### INTERIOR

- Air Conditioning
- Cable, Satellite or Smart TV
- Dining Area
- Fireplace
- Game Room
- Gym
- Home Office
- Indoor Pool
- Laundry
- Massage Room
- Pool Table
- Sauna