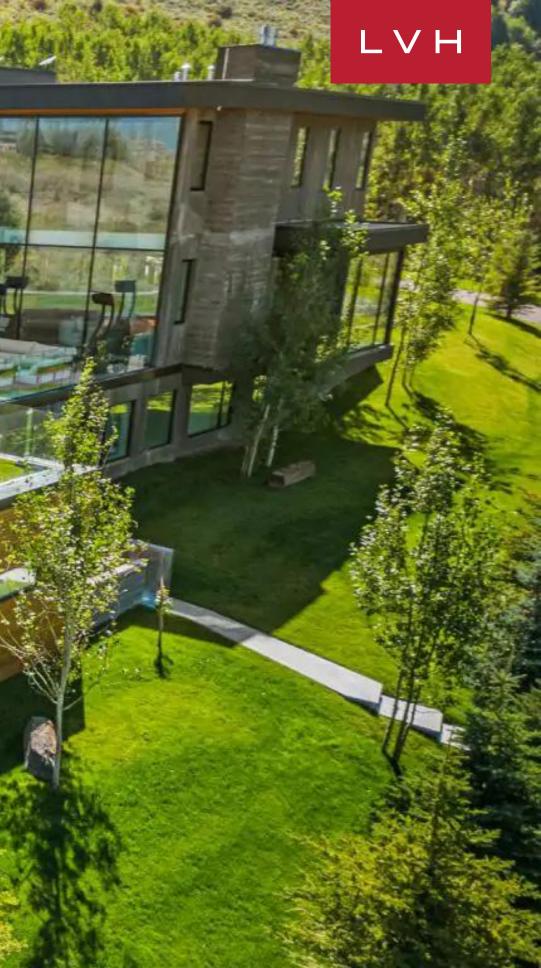

This revered nature retreat presents a delightful fusion of woodland romanticism and contemporary sensibilities. A spacious living room dazzles in a playful and inviting ambiance with its oversized windows and rich wood accents. The meticulously designed living room speaks to a cosmopolitan charm, with its distinct focal point being a unique fireplace. Featuring an open-concept layout, the Villa is aptly suited for impromptu get-togethers as well as cocktail soirees. Eight bedrooms with ensuites accommodate its guests in luxury, discretion, and comfort. The Villa features extravagant amenities, including an indoor pool where the guests can relax during the winter days and a gym for those committed to their workout regimen. Guests can indulge in the Villa's sauna and unwind in the massage room, promising a holistic escape.

This luxurious Wyoming vacation rental includes plenty of lounge spaces that connect with the area's unspoiled natural surroundings. It features a hot tub offering majestic views that would be best enjoyed with a fine glass of red. The Ranch is designed to encourage guests to spend as much time outdoors as possible to fully immerse themselves in its magnificent natural surroundings.