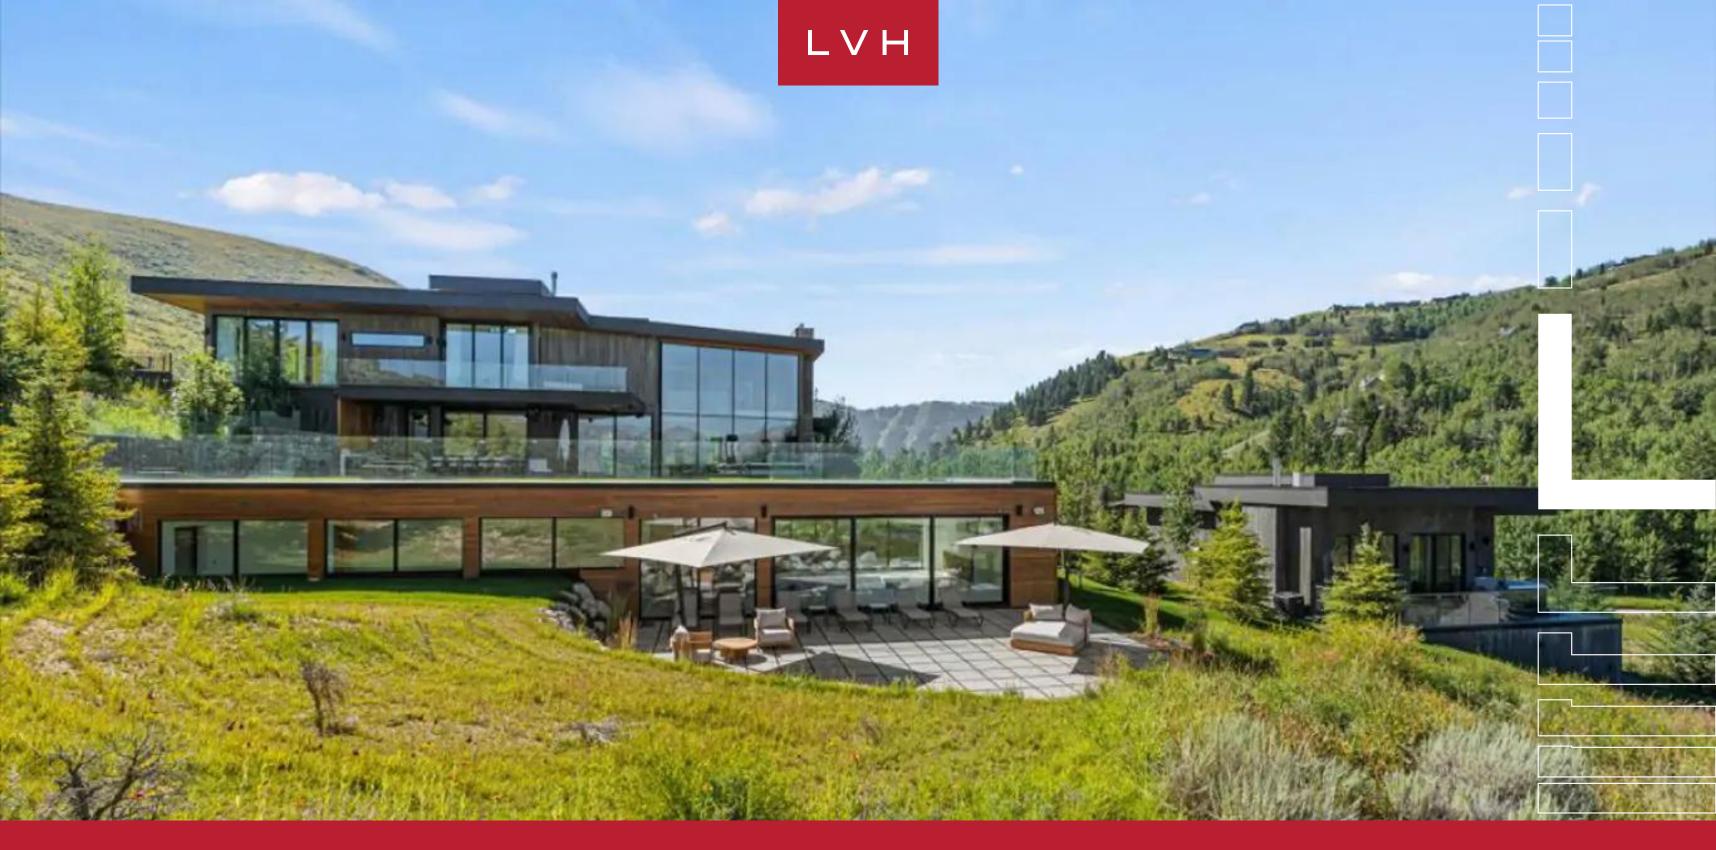

# THE PANDA RANCH

#### JACKSON TOWN, JACKSON HOLE

 $L \vee H$ 

The Panda Ranch is a breathtaking contemporary luxury rental that sits amidst Jackson Hole's natural splendor. This industrial-style marvel presents a panoramic vista of Wyoming's captivating beauty, with sweeping views of majestic mountains and sprawling woodlands. The Panda Ranch redefines exclusivity, providing a tranquil haven while also conveniently just a short drive from the luxurious amenities of Jackson Hole resort town.