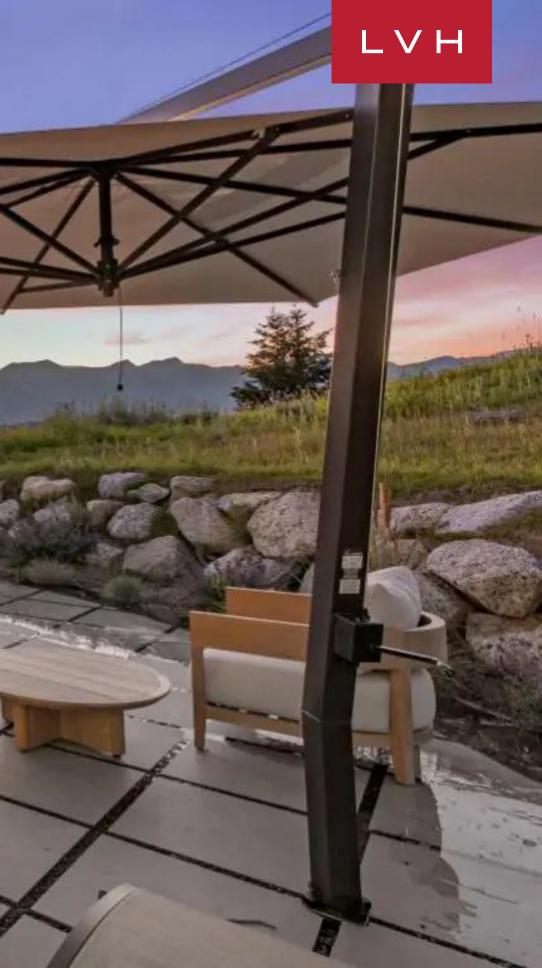

This luxurious Wyoming vacation rental includes plenty of lounge spaces that connect with the area's unspoiled natural surroundings. It features a hot tub offering majestic views that would be best enjoyed with a fine glass of red. The Ranch is designed to encourage guests to spend as much time outdoors as possible to fully immerse themselves in its magnificent natural surroundings.

## EXTERIOR

- Al Fresco Dining
- BBQ
- Bicycles
- Fire Pit
- Garage
- Garden
- Hot Tub
- Outdoor Kitchen
- Outdoor Sound System
- Patio
- Sun Loungers
- Terrace