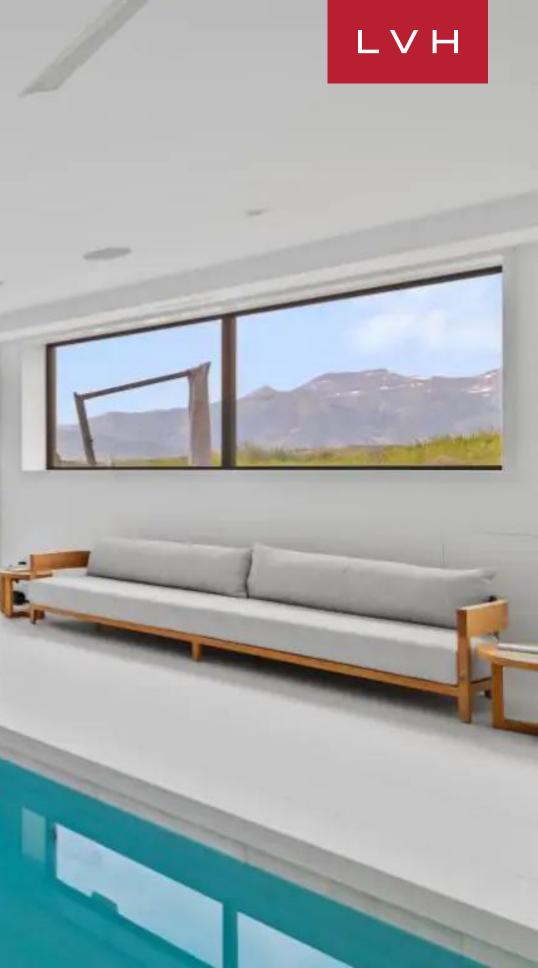

This revered nature retreat presents a delightful fusion of woodland romanticism and contemporary sensibilities. A spacious living room dazzles in a playful and inviting ambiance with its oversized windows and rich wood accents. The meticulously designed living room speaks to a cosmopolitan charm, with its distinct focal point being a unique fireplace. Featuring an open-concept layout, the Villa is aptly suited for impromptu get-togethers as well as cocktail soirees. Eight bedrooms with ensuites accommodate its guests in luxury, discretion, and comfort. The Villa features extravagant amenities, including an indoor pool where the guests can relax during the winter days and a gym for those committed to their workout regimen. Guests can indulge in the Villa's sauna and unwind in the massage room, promising a holistic escape.