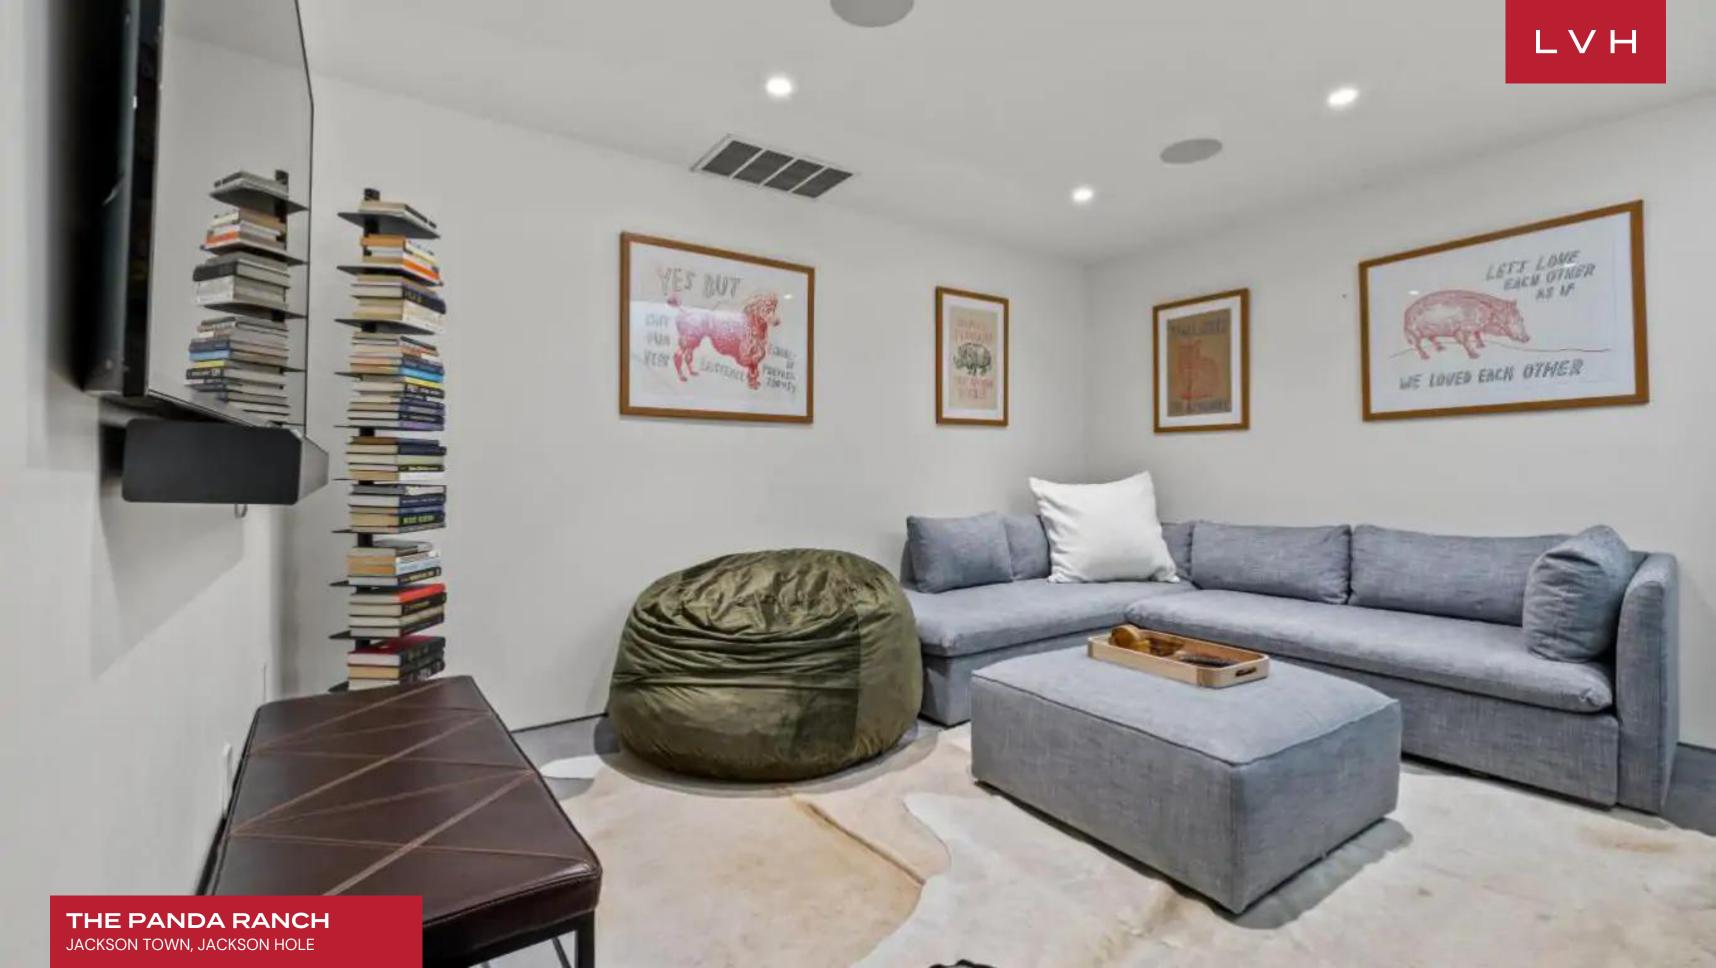

This revered nature retreat presents a delightful fusion of woodland romanticism and contemporary sensibilities. A spacious living room dazzles in a playful and inviting ambiance with its oversized windows and rich wood accents. The meticulously designed living room speaks to a cosmopolitan charm, with its distinct focal point being a unique fireplace. Featuring an open-concept layout, the Villa is aptly suited for impromptu get-togethers as well as cocktail soirees. Eight bedrooms with ensuites accommodate its guests in luxury, discretion, and comfort. The Villa features extravagant amenities, including an indoor pool where the guests can relax during the winter days and a gym for those committed to their workout regimen. Guests can indulge in the Villa's sauna and unwind in the massage room, promising a holistic escape.

### INTERIOR

- Air Conditioning
- Cable, Satellite or Smart TV
- Dining Area
- Fireplace
- Game Room
- Gym
- Home Office
- Indoor Pool
- Laundry
- Massage Room
- Pool Table
- Sauna