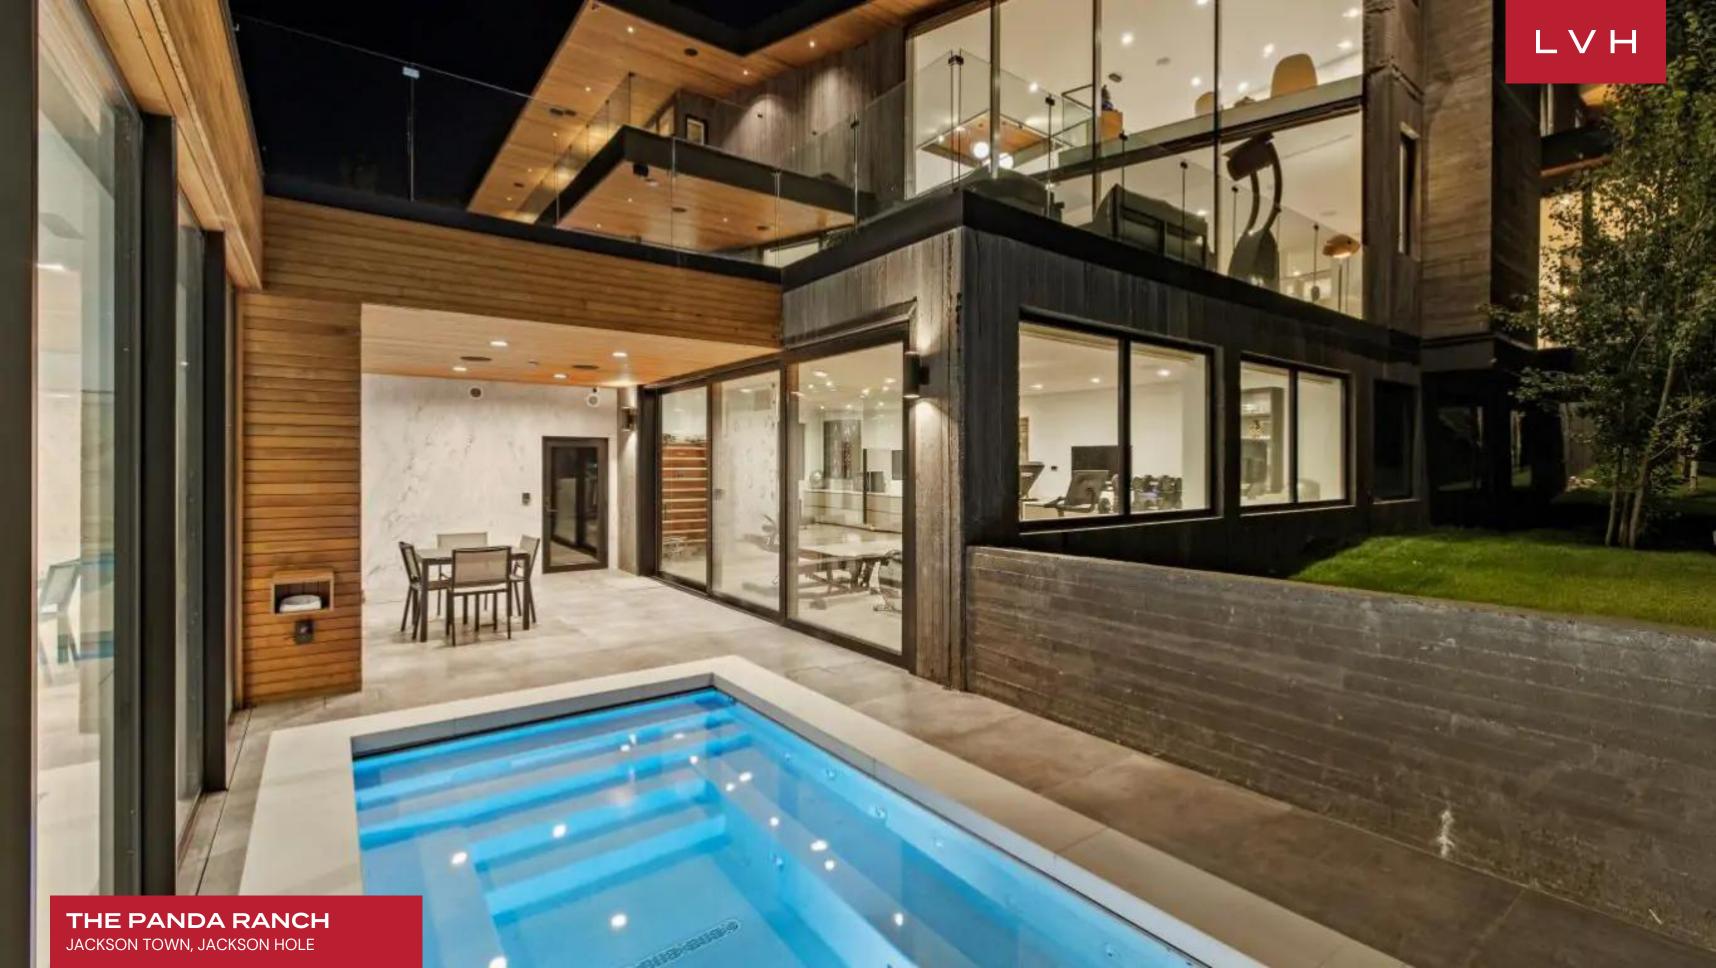

# THE PANDA RANCH

#### JACKSON TOWN, JACKSON HOLE

 $L \vee H$ 

The Panda Ranch is a breathtaking contemporary luxury rental that sits amidst Jackson Hole's natural splendor. This industrial-style marvel presents a panoramic vista of Wyoming's captivating beauty, with sweeping views of majestic mountains and sprawling woodlands. The Panda Ranch redefines exclusivity, providing a tranquil haven while also conveniently just a short drive from the luxurious amenities of Jackson Hole resort town.

This revered nature retreat presents a delightful fusion of woodland romanticism and contemporary sensibilities. A spacious living room dazzles in a playful and inviting ambiance with its oversized windows and rich wood accents. The meticulously designed living room speaks to a cosmopolitan charm, with its distinct focal point being a unique fireplace. Featuring an open-concept layout, the Villa is aptly suited for impromptu get-togethers as well as cocktail soirees. Eight bedrooms with ensuites accommodate its guests in luxury, discretion, and comfort. The Villa features extravagant amenities, including an indoor pool where the guests can relax during the winter days and a gym for those committed to their workout regimen. Guests can indulge in the Villa's sauna and unwind in the massage room, promising a holistic escape.

This luxurious Wyoming vacation rental includes plenty of lounge spaces that connect with the area's unspoiled natural surroundings. It features a hot tub offering majestic views that would be best enjoyed with a fine glass of red. The Ranch is designed to encourage guests to spend as much time outdoors as possible to fully immerse themselves in its magnificent natural surroundings.