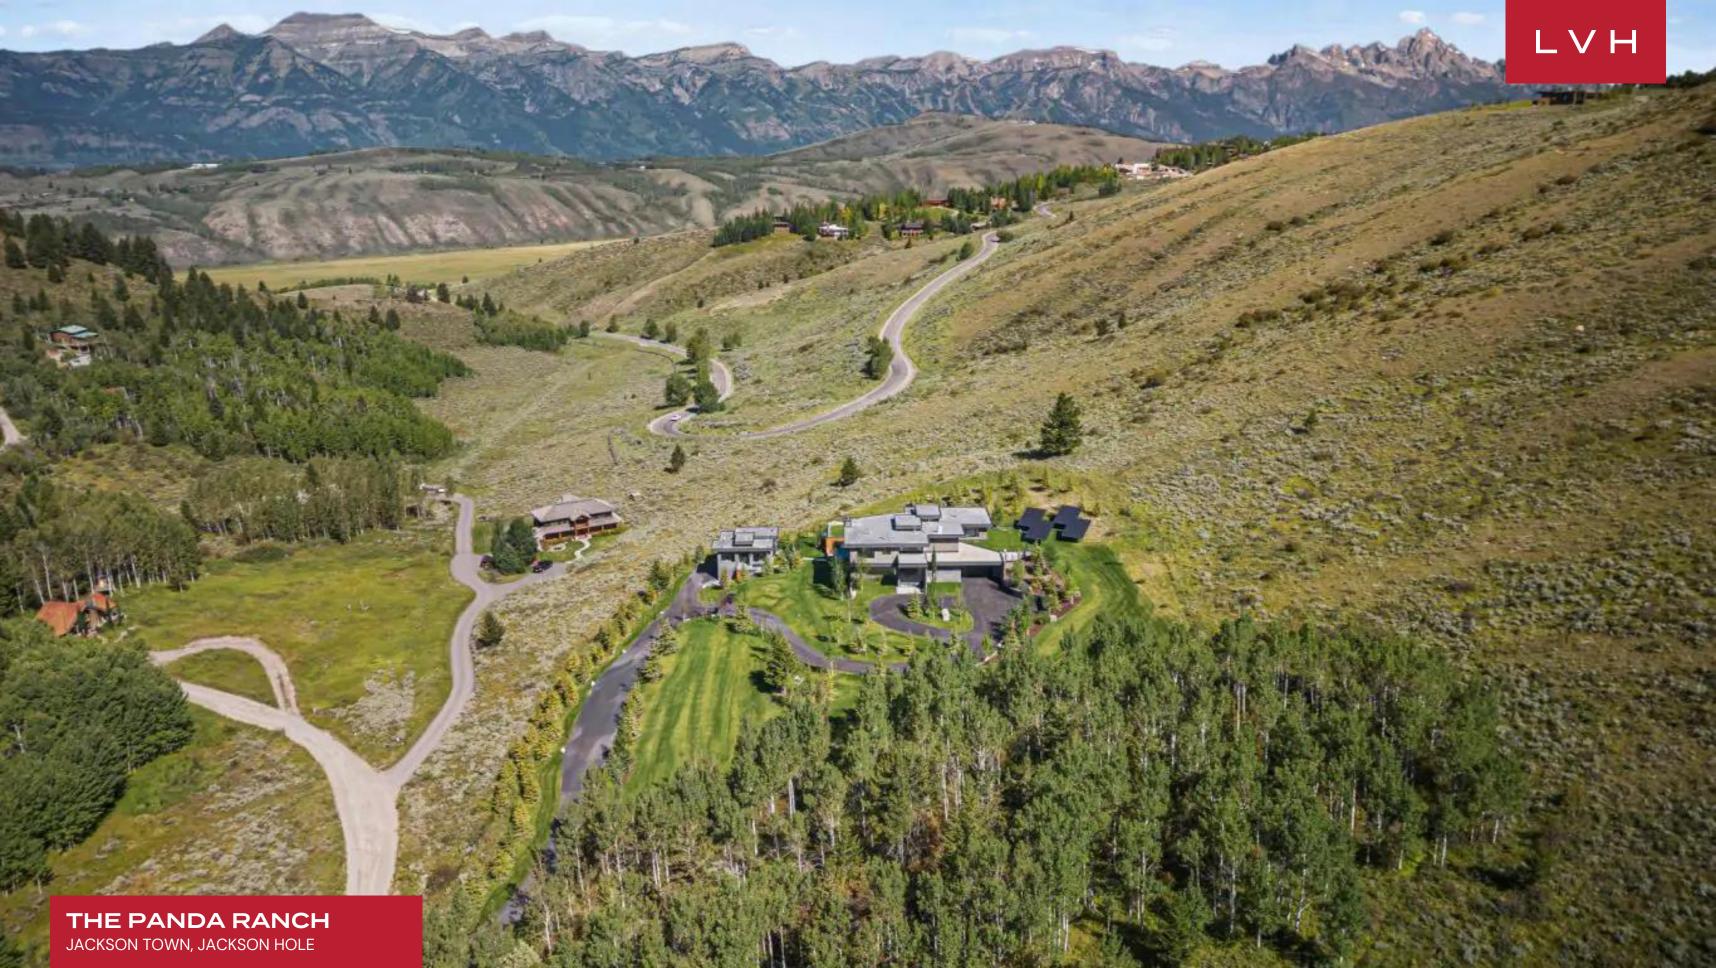

# THE PANDA RANCH

#### JACKSON TOWN, JACKSON HOLE

 $L \vee H$ 

The Panda Ranch is a breathtaking contemporary luxury rental that sits amidst Jackson Hole's natural splendor. This industrial-style marvel presents a panoramic vista of Wyoming's captivating beauty, with sweeping views of majestic mountains and sprawling woodlands. The Panda Ranch redefines exclusivity, providing a tranquil haven while also conveniently just a short drive from the luxurious amenities of Jackson Hole resort town.