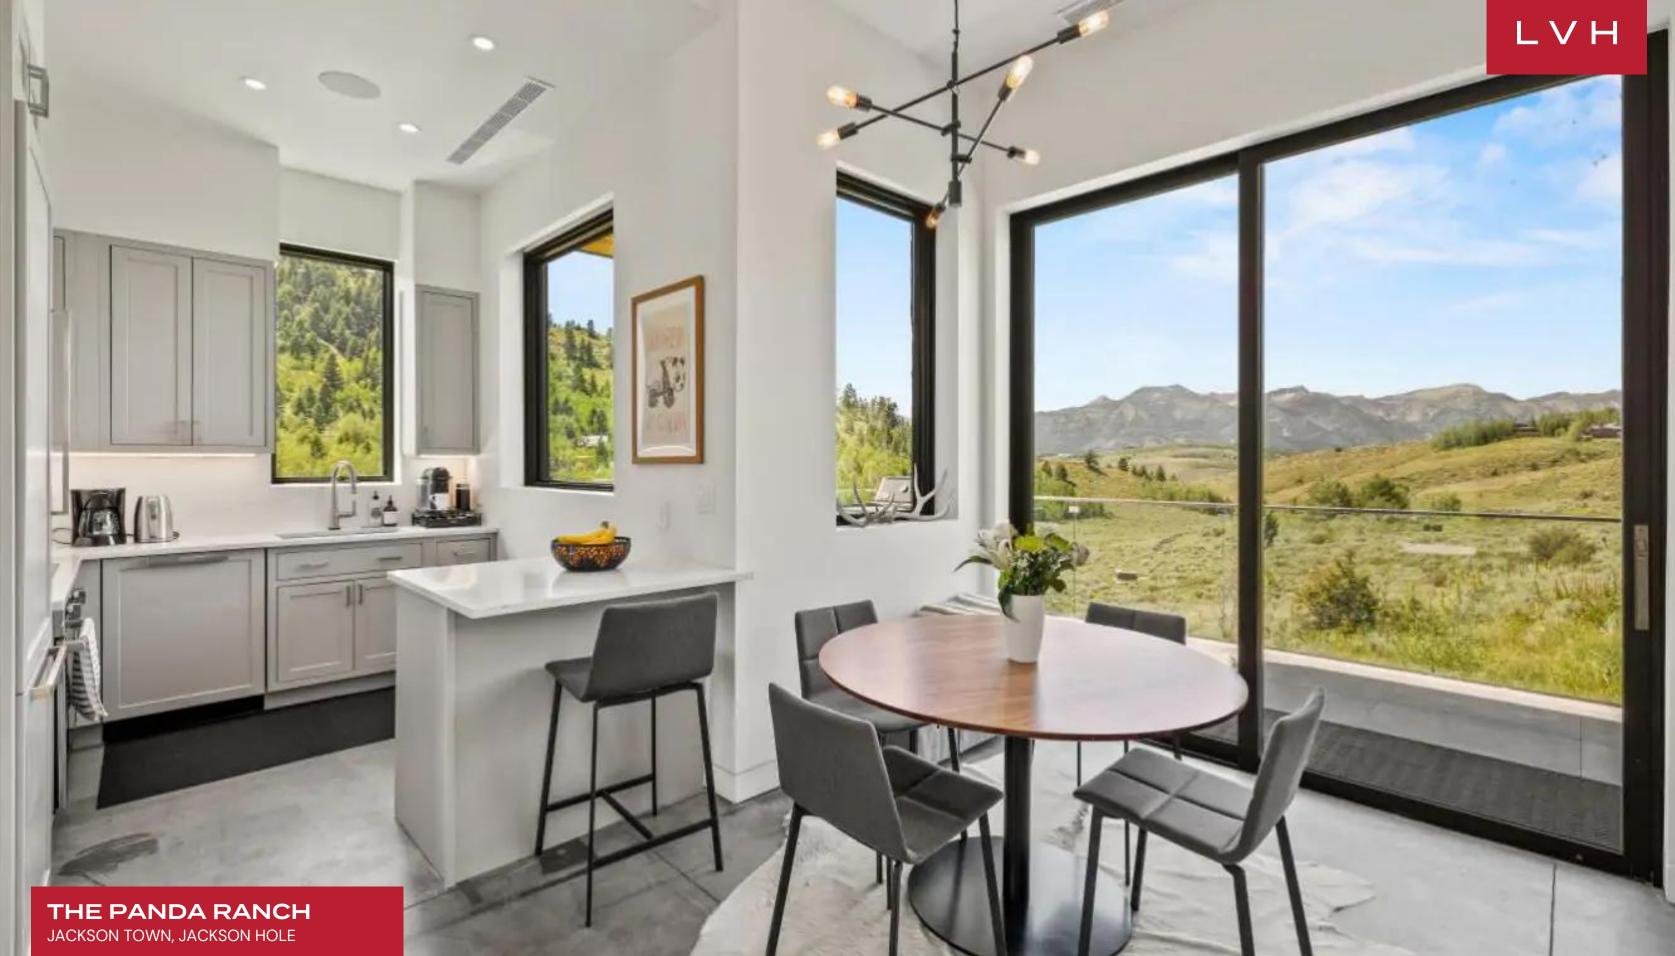

This revered nature retreat presents a delightful fusion of woodland romanticism and contemporary sensibilities. A spacious living room dazzles in a playful and inviting ambiance with its oversized windows and rich wood accents. The meticulously designed living room speaks to a cosmopolitan charm, with its distinct focal point being a unique fireplace. Featuring an open-concept layout, the Villa is aptly suited for impromptu get-togethers as well as cocktail soirees. Eight bedrooms with ensuites accommodate its guests in luxury, discretion, and comfort. The Villa features extravagant amenities, including an indoor pool where the guests can relax during the winter days and a gym for those committed to their workout regimen. Guests can indulge in the Villa's sauna and unwind in the massage room, promising a holistic escape.

This luxurious Wyoming vacation rental includes plenty of lounge spaces that connect with the area's unspoiled natural surroundings. It features a hot tub offering majestic views that would be best enjoyed with a fine glass of red. The Ranch is designed to encourage guests to spend as much time outdoors as possible to fully immerse themselves in its magnificent natural surroundings.