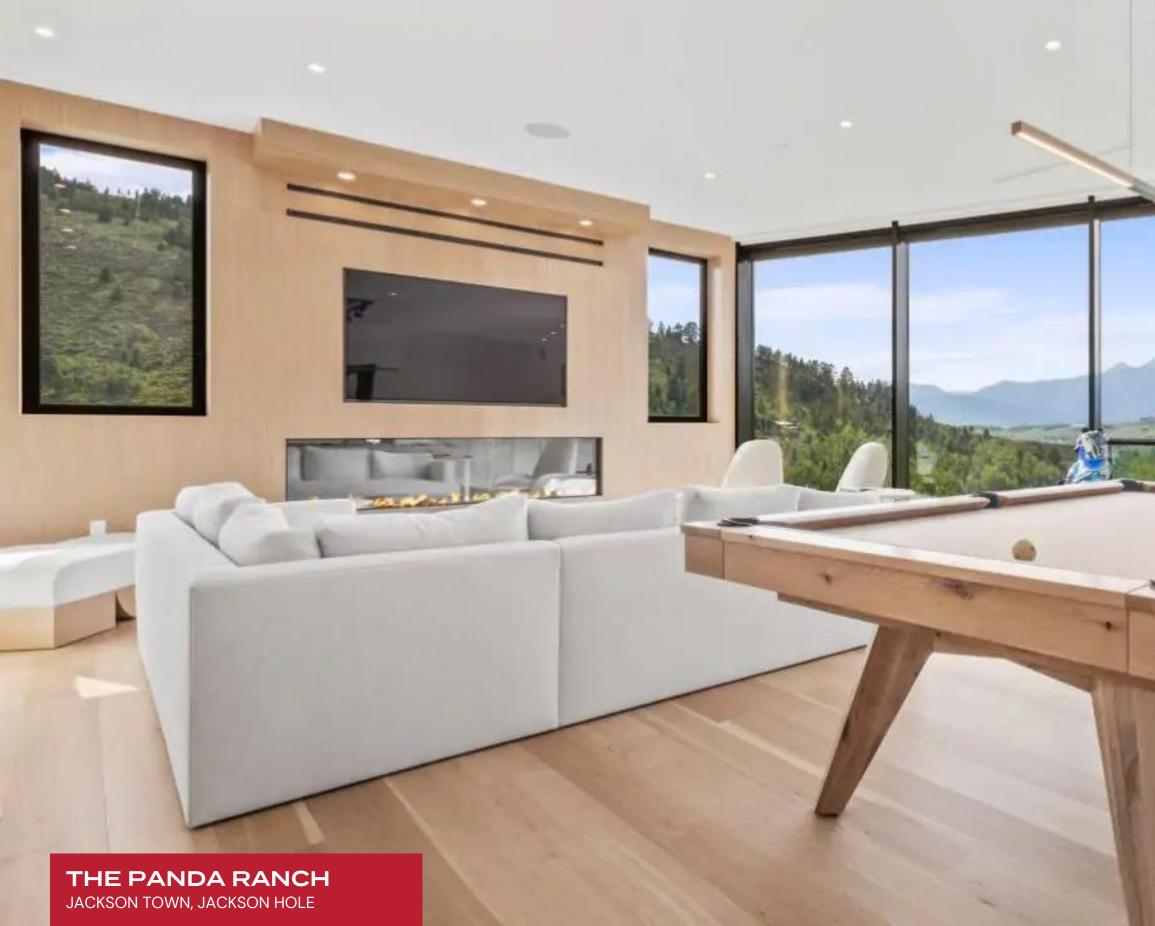

This revered nature retreat presents a delightful fusion of woodland romanticism and contemporary sensibilities. A spacious living room dazzles in a playful and inviting ambiance with its oversized windows and rich wood accents. The meticulously designed living room speaks to a cosmopolitan charm, with its distinct focal point being a unique fireplace. Featuring an open-concept layout, the Villa is aptly suited for impromptu get-togethers as well as cocktail soirees. Eight bedrooms with ensuites accommodate its guests in luxury, discretion, and comfort. The Villa features extravagant amenities, including an indoor pool where the guests can relax during the winter days and a gym for those committed to their workout regimen. Guests can indulge in the Villa's sauna and unwind in the massage room, promising a holistic escape.

### INTERIOR

- Air Conditioning
- Cable, Satellite or Smart TV
- Dining Area
- Fireplace
- Game Room
- Gym
- Home Office
- Indoor Pool
- Laundry
- Massage Room
- Pool Table
- Sauna