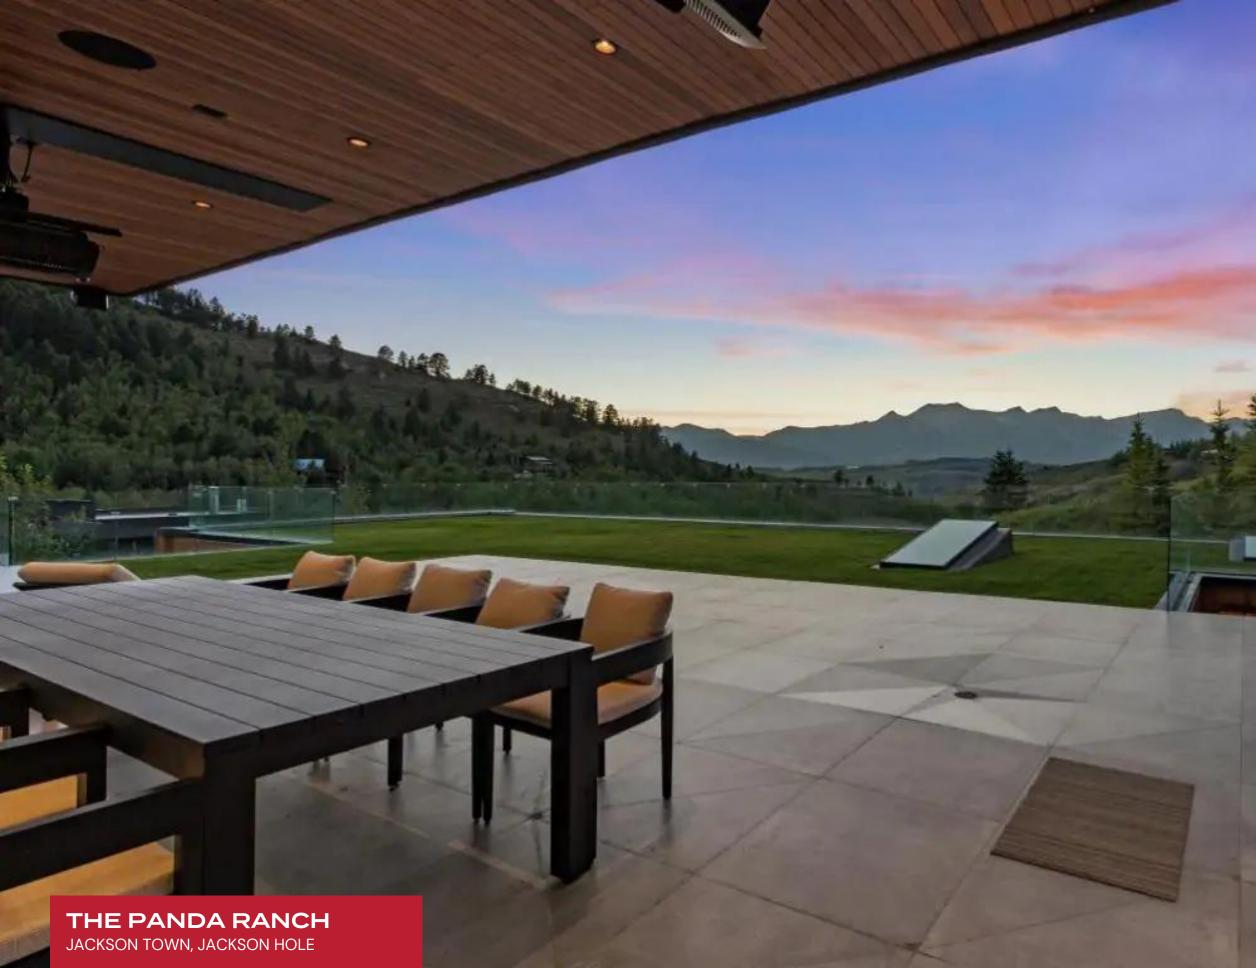

# THE PANDA RANCH

#### JACKSON TOWN, JACKSON HOLE

 $L \vee H$ 

The Panda Ranch is a breathtaking contemporary luxury rental that sits amidst Jackson Hole's natural splendor. This industrial-style marvel presents a panoramic vista of Wyoming's captivating beauty, with sweeping views of majestic mountains and sprawling woodlands. The Panda Ranch redefines exclusivity, providing a tranquil haven while also conveniently just a short drive from the luxurious amenities of Jackson Hole resort town.

This luxurious Wyoming vacation rental includes plenty of lounge spaces that connect with the area's unspoiled natural surroundings. It features a hot tub offering majestic views that would be best enjoyed with a fine glass of red. The Ranch is designed to encourage guests to spend as much time outdoors as possible to fully immerse themselves in its magnificent natural surroundings.

## EXTERIOR

- Al Fresco Dining
- BBQ
- Bicycles
- Fire Pit
- Garage
- Garden
- Hot Tub
- Outdoor Kitchen
- Outdoor Sound System
- Patio
- Sun Loungers
- Terrace