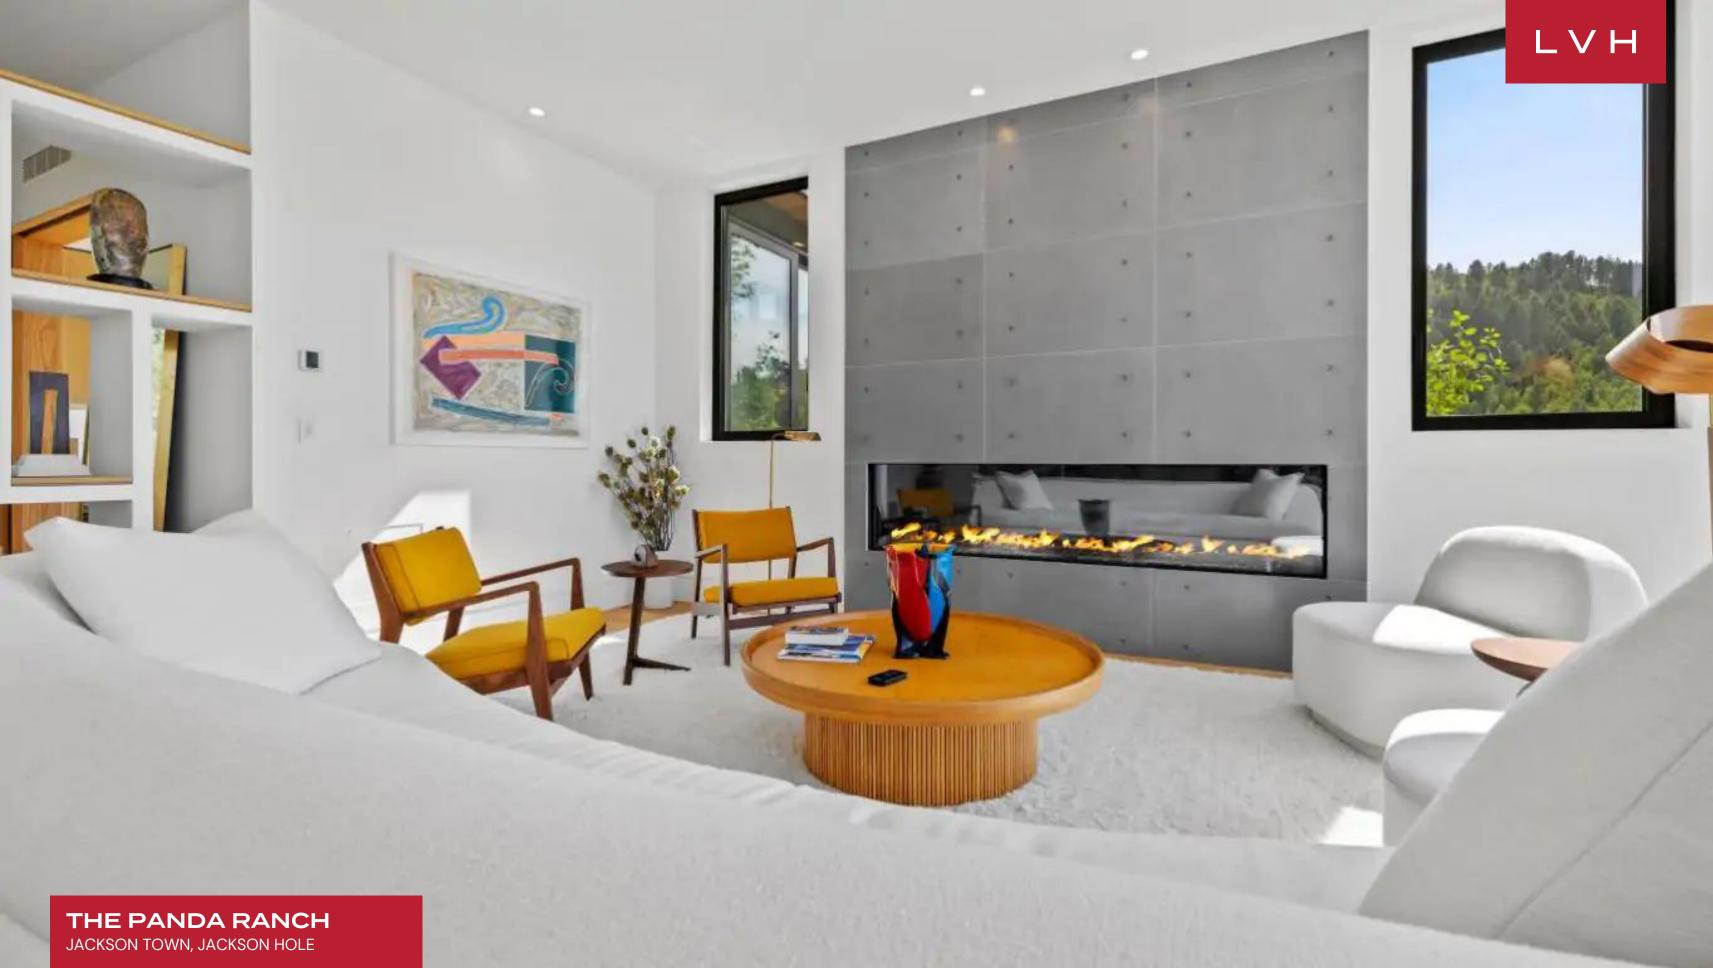

# THE PANDA RANCH

#### JACKSON TOWN, JACKSON HOLE

 $L \vee H$ 

The Panda Ranch is a breathtaking contemporary luxury rental that sits amidst Jackson Hole's natural splendor. This industrial-style marvel presents a panoramic vista of Wyoming's captivating beauty, with sweeping views of majestic mountains and sprawling woodlands. The Panda Ranch redefines exclusivity, providing a tranquil haven while also conveniently just a short drive from the luxurious amenities of Jackson Hole resort town.

This revered nature retreat presents a delightful fusion of woodland romanticism and contemporary sensibilities. A spacious living room dazzles in a playful and inviting ambiance with its oversized windows and rich wood accents. The meticulously designed living room speaks to a cosmopolitan charm, with its distinct focal point being a unique fireplace. Featuring an open-concept layout, the Villa is aptly suited for impromptu get-togethers as well as cocktail soirees. Eight bedrooms with ensuites accommodate its guests in luxury, discretion, and comfort. The Villa features extravagant amenities, including an indoor pool where the guests can relax during the winter days and a gym for those committed to their workout regimen. Guests can indulge in the Villa's sauna and unwind in the massage room, promising a holistic escape.