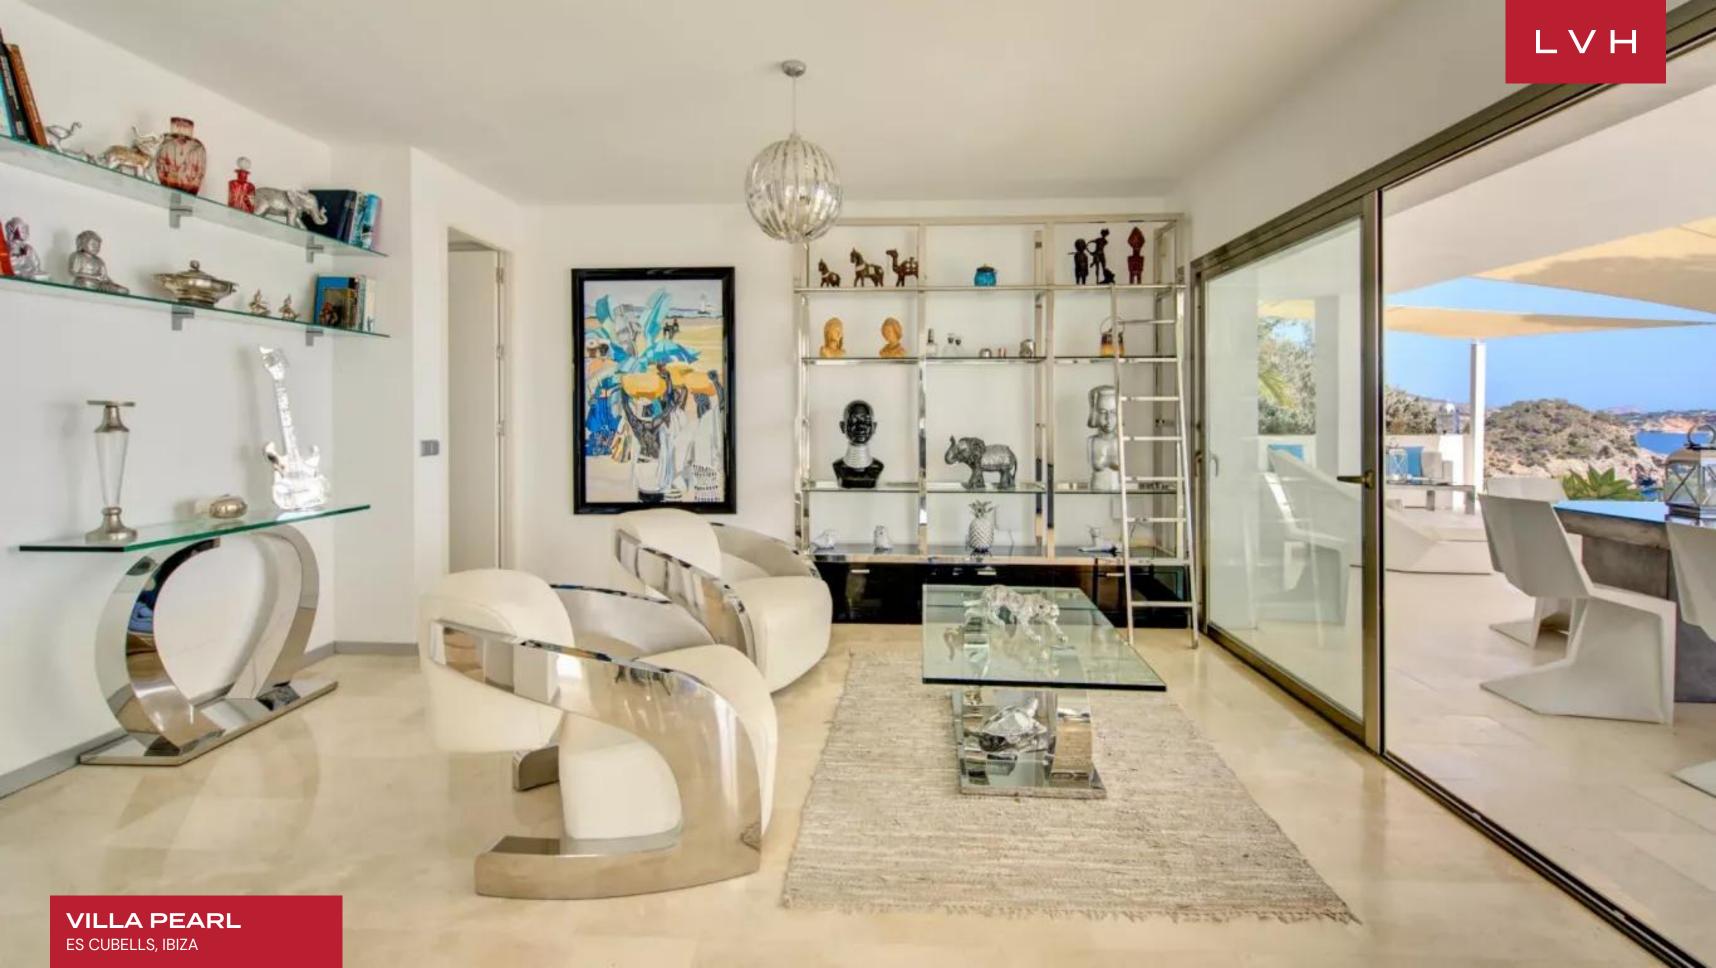

Inside, radiant white interiors offer a luminous backdrop for bespoke furnishings and curated, ultra-glamorous details. The living room showcases a plush ivory leather sectional adorned with vibrant magenta accents and sculptural art pieces, crafting an ambiance of effortless high-fashion elegance. An open-plan kitchen and dining area complement the aesthetic with sleek, modern finishes and a seamless indoor-outdoor connection. Villa Violetta features six serene bedrooms, all ensuite, each one revealing sweeping bay or sea views. The sleeping configuration includes king-size beds in every suite, enveloped in luxury linens for the ultimate rest. Throughout the home, oversized windows and sliding doors flood the spaces with natural light, while expansive terraces extend the living experience outward.