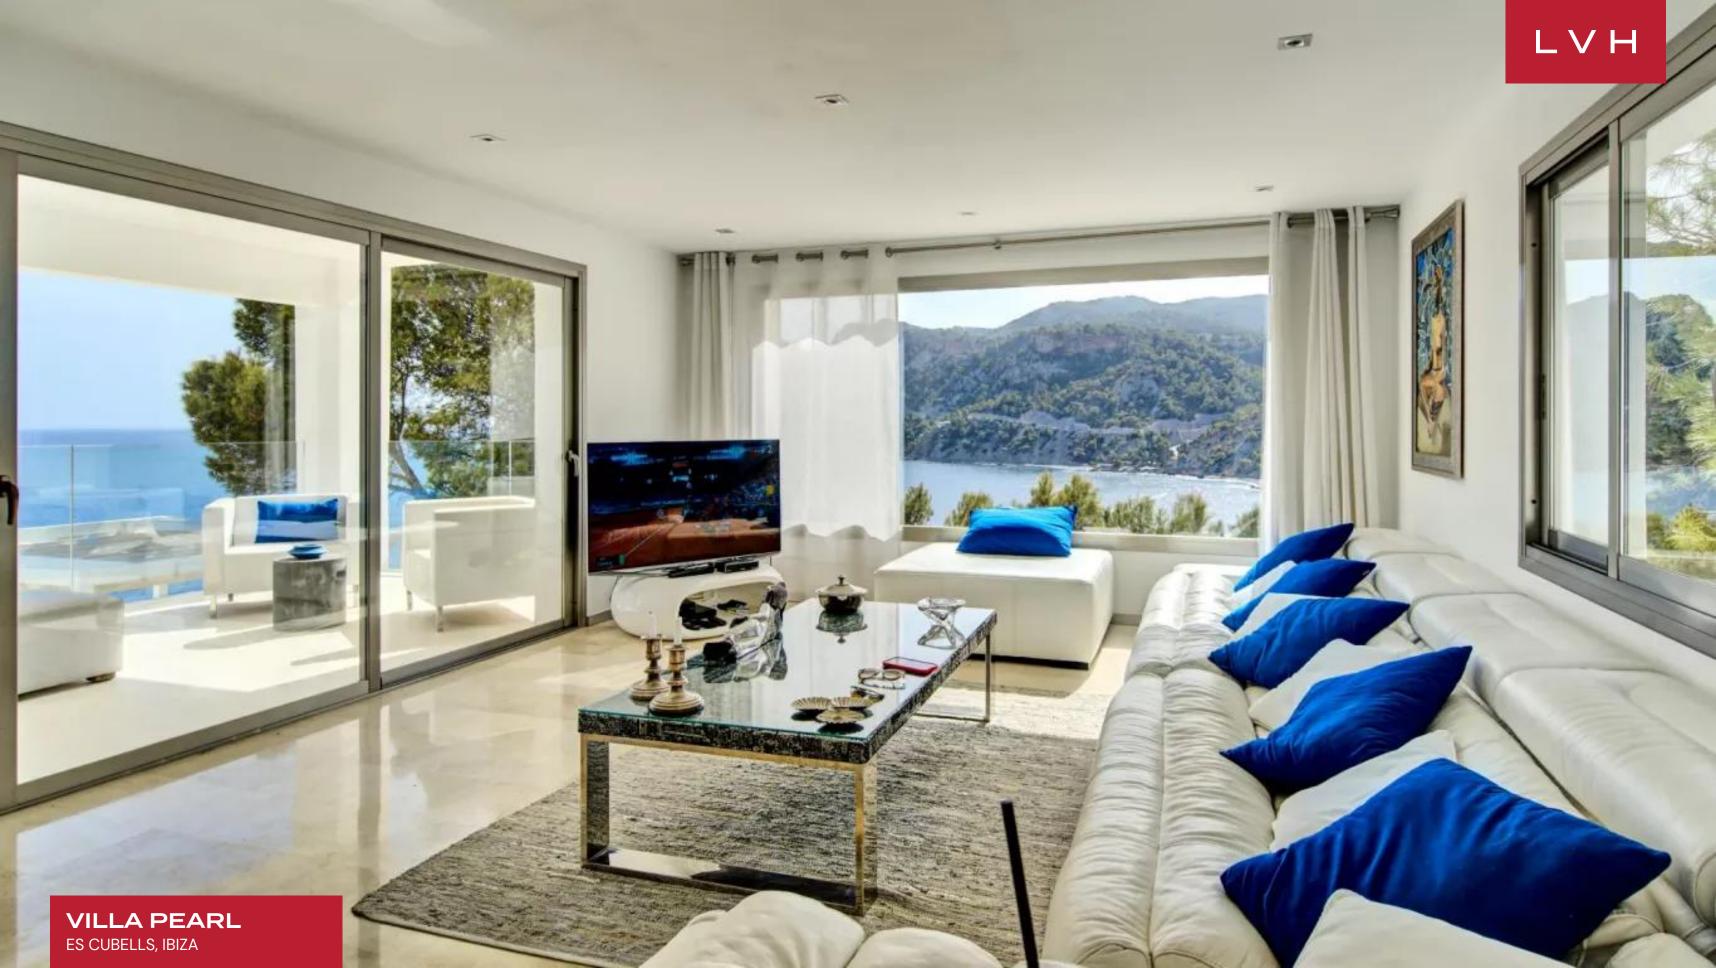

Inside, radiant white interiors offer a luminous backdrop for bespoke furnishings and curated, ultra-glamorous details. The living room showcases a plush ivory leather sectional adorned with vibrant magenta accents and sculptural art pieces, crafting an ambiance of effortless high-fashion elegance. An open-plan kitchen and dining area complement the aesthetic with sleek, modern finishes and a seamless indoor-outdoor connection. Villa Violetta features six serene bedrooms, all ensuite, each one revealing sweeping bay or sea views. The sleeping configuration includes king-size beds in every suite, enveloped in luxury linens for the ultimate rest. Throughout the home, oversized windows and sliding doors flood the spaces with natural light, while expansive terraces extend the living experience outward.

The grounds of Villa Violetta unfold as an idyllic playground overlooking the Mediterranean, with 3,229 square feet of terraces designed for endless leisure. An infinity pool crowns the outdoor offerings, complemented by lush landscaping, a shaded veranda, pool bar, and private pathways leading toward the sea. With the ever-present symphony of waves and the backdrop of the Balearic cliffs, the estate evokes a sublime sense of wonder and timeless escape.