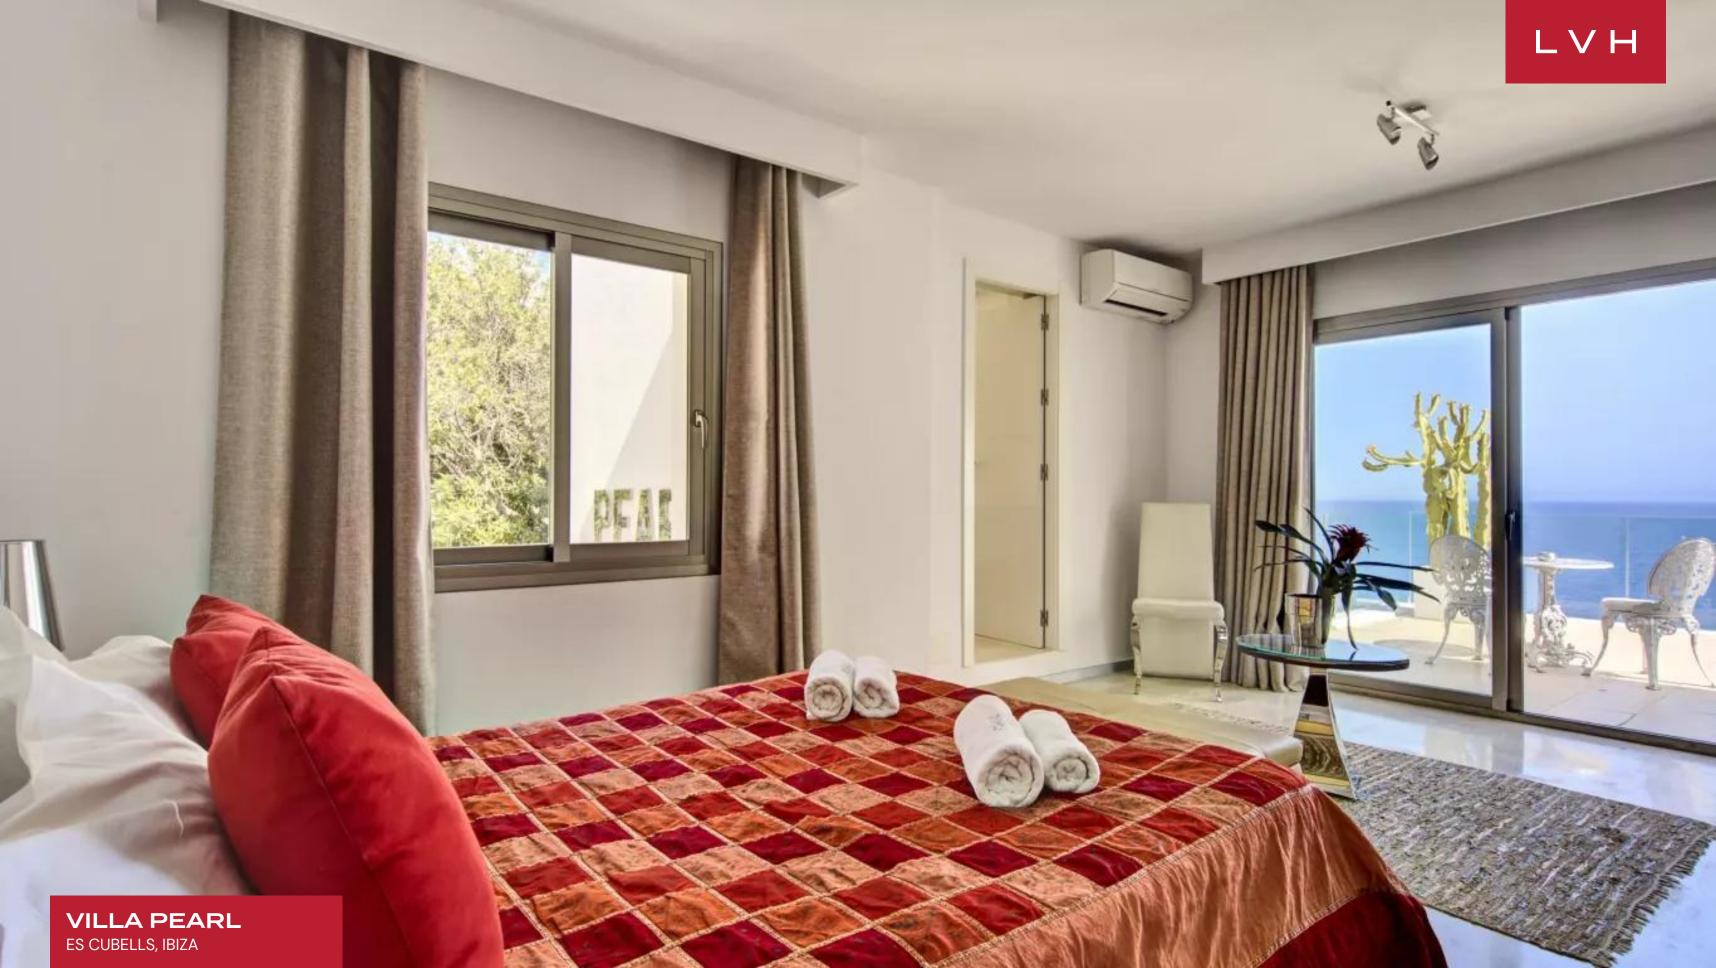

Inside, radiant white interiors offer a luminous backdrop for bespoke furnishings and curated, ultra-glamorous details. The living room showcases a plush ivory leather sectional adorned with vibrant magenta accents and sculptural art pieces, crafting an ambiance of effortless high-fashion elegance. An open-plan kitchen and dining area complement the aesthetic with sleek, modern finishes and a seamless indoor-outdoor connection. Villa Violetta features six serene bedrooms, all ensuite, each one revealing sweeping bay or sea views. The sleeping configuration includes king-size beds in every suite, enveloped in luxury linens for the ultimate rest. Throughout the home, oversized windows and sliding doors flood the spaces with natural light, while expansive terraces extend the living experience outward.