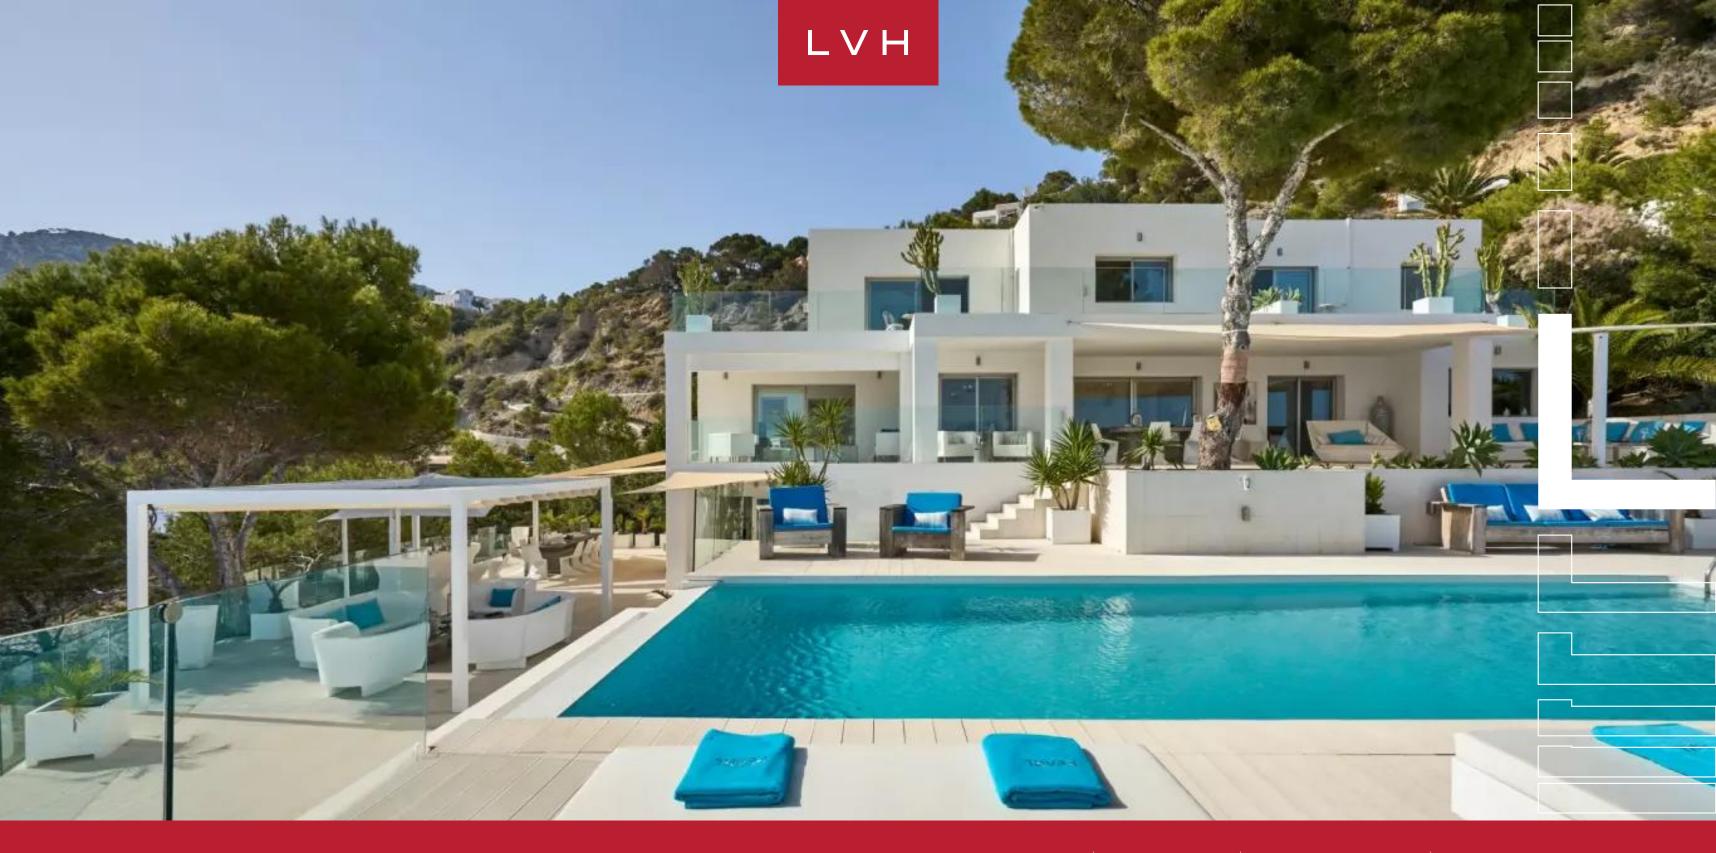

#### ES CUBELLS, IBIZA

Villa Pearl is a stunning contemporary retreat perched dramatically on the cliffs of Es Cubells, in Ibiza's coveted southwestern enclave. This luxury seafront vacation rental, set within a terraced landscape, is crafted with clean modern lines, expansive glass, and fine natural stone. Designed for those seeking the pinnacle of privacy and sophistication, the estate grants immediate access to some of the island's most celebrated beaches and provides mooring possibilities for luxury sea vessels. It captures the magnetic spirit of Ibiza while promising an atmosphere of serene exclusivity.

The grounds of Villa Violetta unfold as an idyllic playground overlooking the Mediterranean, with 3,229 square feet of terraces designed for endless leisure. An infinity pool crowns the outdoor offerings, complemented by lush landscaping, a shaded veranda, pool bar, and private pathways leading toward the sea. With the ever-present symphony of waves and the backdrop of the Balearic cliffs, the estate evokes a sublime sense of wonder and timeless escape.

#### **EXTERIOR**

- Al Fresco Dining
- BBQ
- Garage
- Infinity Pool
- Mediterranean Garden
- Outdoor Kitchen
- Patio
- Pool Bar
- Sun Loungers
- Terrace