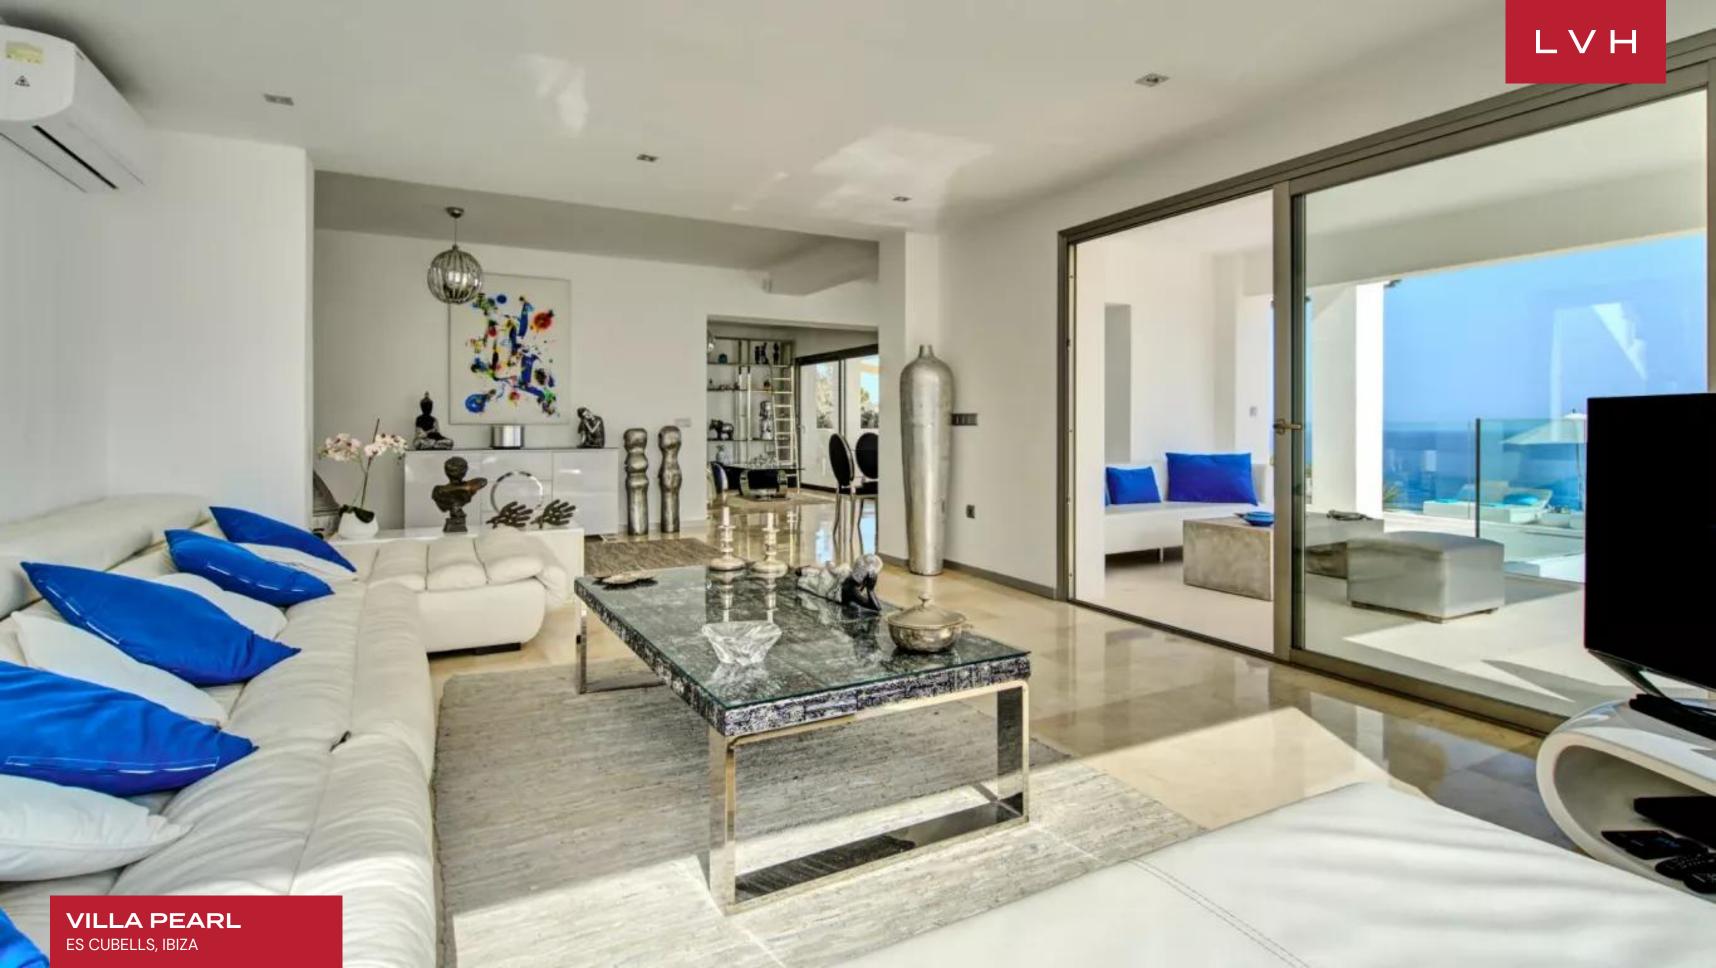

Inside, radiant white interiors offer a luminous backdrop for bespoke furnishings and curated, ultra-glamorous details. The living room showcases a plush ivory leather sectional adorned with vibrant magenta accents and sculptural art pieces, crafting an ambiance of effortless high-fashion elegance. An open-plan kitchen and dining area complement the aesthetic with sleek, modern finishes and a seamless indoor-outdoor connection. Villa Violetta features six serene bedrooms, all ensuite, each one revealing sweeping bay or sea views. The sleeping configuration includes king-size beds in every suite, enveloped in luxury linens for the ultimate rest. Throughout the home, oversized windows and sliding doors flood the spaces with natural light, while expansive terraces extend the living experience outward.