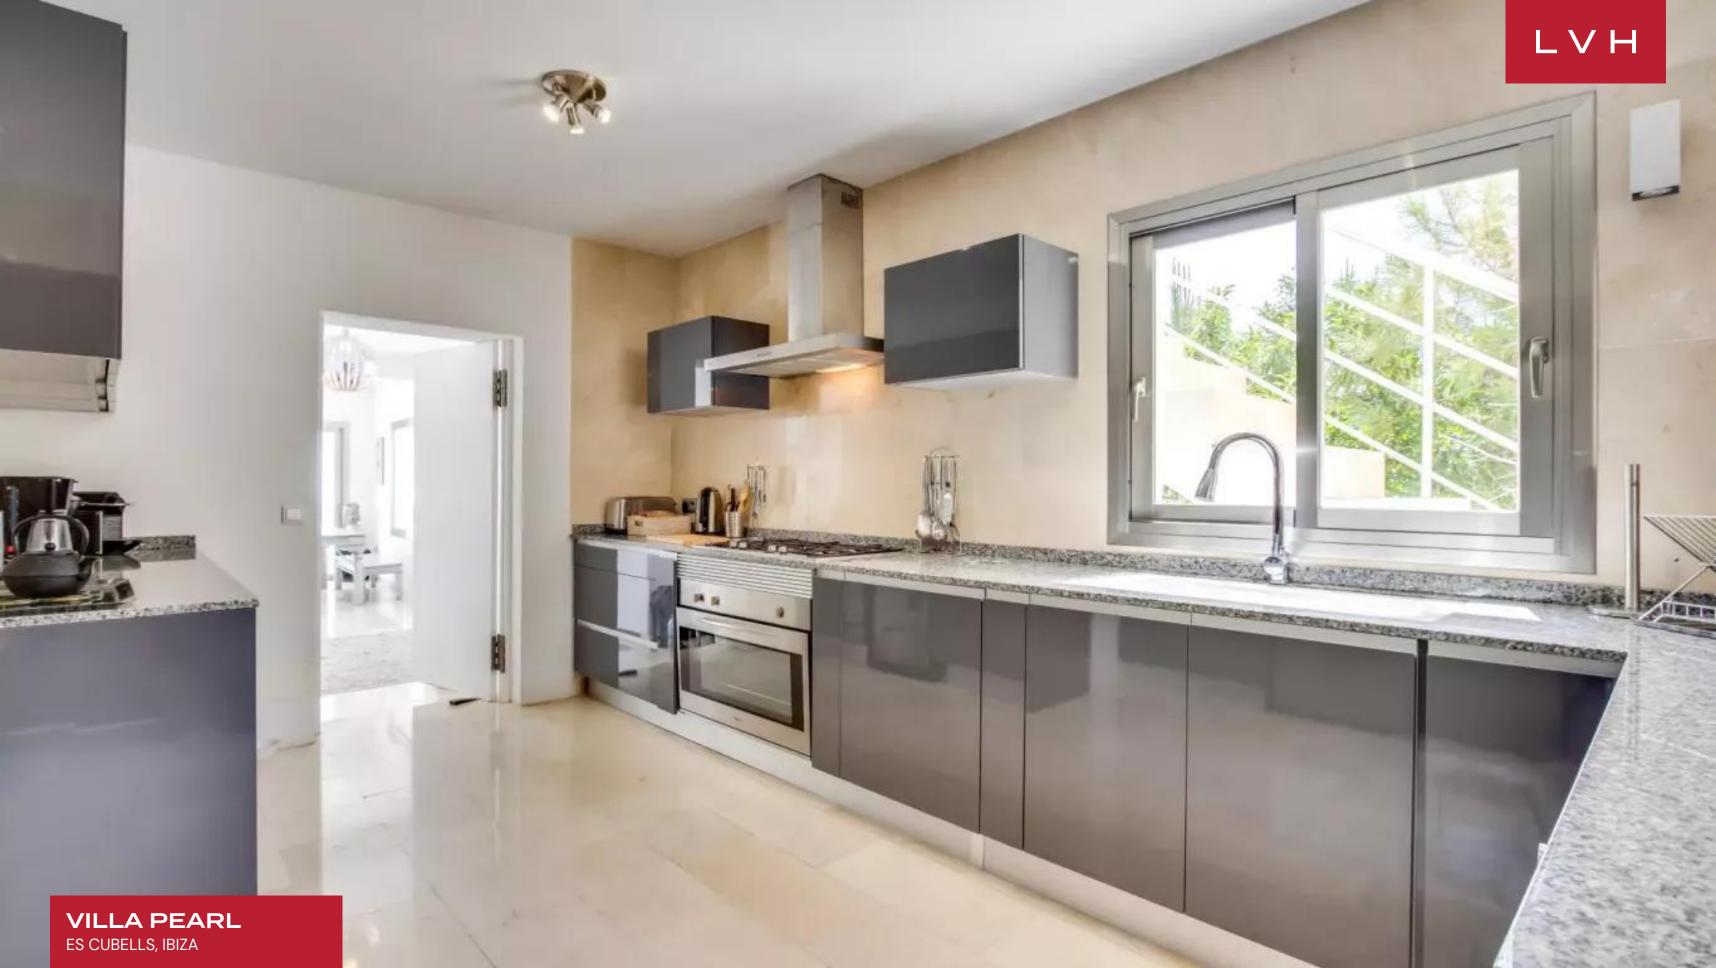

Inside, radiant white interiors offer a luminous backdrop for bespoke furnishings and curated, ultra-glamorous details. The living room showcases a plush ivory leather sectional adorned with vibrant magenta accents and sculptural art pieces, crafting an ambiance of effortless high-fashion elegance. An open-plan kitchen and dining area complement the aesthetic with sleek, modern finishes and a seamless indoor-outdoor connection. Villa Violetta features six serene bedrooms, all ensuite, each one revealing sweeping bay or sea views. The sleeping configuration includes king-size beds in every suite, enveloped in luxury linens for the ultimate rest. Throughout the home, oversized windows and sliding doors flood the spaces with natural light, while expansive terraces extend the living experience outward.