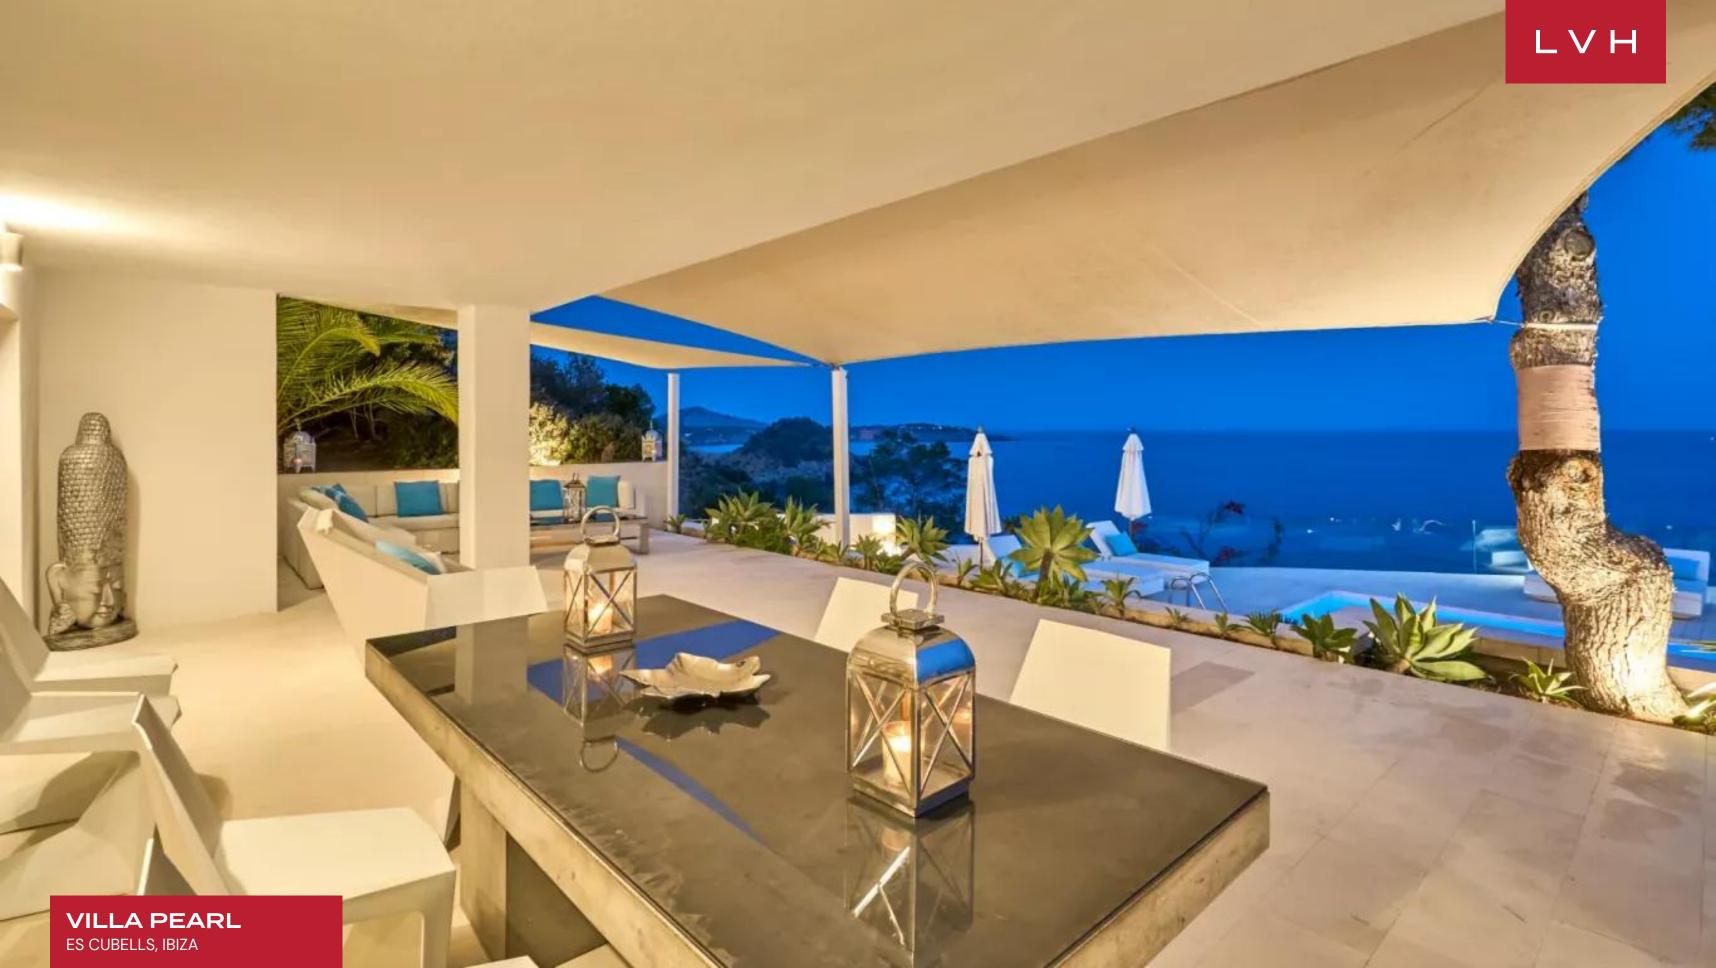

#### ES CUBELLS, IBIZA

Villa Pearl is a stunning contemporary retreat perched dramatically on the cliffs of Es Cubells, in Ibiza's coveted southwestern enclave. This luxury seafront vacation rental, set within a terraced landscape, is crafted with clean modern lines, expansive glass, and fine natural stone. Designed for those seeking the pinnacle of privacy and sophistication, the estate grants immediate access to some of the island's most celebrated beaches and provides mooring possibilities for luxury sea vessels. It captures the magnetic spirit of Ibiza while promising an atmosphere of serene exclusivity.

Inside, radiant white interiors offer a luminous backdrop for bespoke furnishings and curated, ultra-glamorous details. The living room showcases a plush ivory leather sectional adorned with vibrant magenta accents and sculptural art pieces, crafting an ambiance of effortless high-fashion elegance. An open-plan kitchen and dining area complement the aesthetic with sleek, modern finishes and a seamless indoor-outdoor connection. Villa Violetta features six serene bedrooms, all ensuite, each one revealing sweeping bay or sea views. The sleeping configuration includes king-size beds in every suite, enveloped in luxury linens for the ultimate rest. Throughout the home, oversized windows and sliding doors flood the spaces with natural light, while expansive terraces extend the living experience outward.

The grounds of Villa Violetta unfold as an idyllic playground overlooking the Mediterranean, with 3,229 square feet of terraces designed for endless leisure. An infinity pool crowns the outdoor offerings, complemented by lush landscaping, a shaded veranda, pool bar, and private pathways leading toward the sea. With the ever-present symphony of waves and the backdrop of the Balearic cliffs, the estate evokes a sublime sense of wonder and timeless escape.