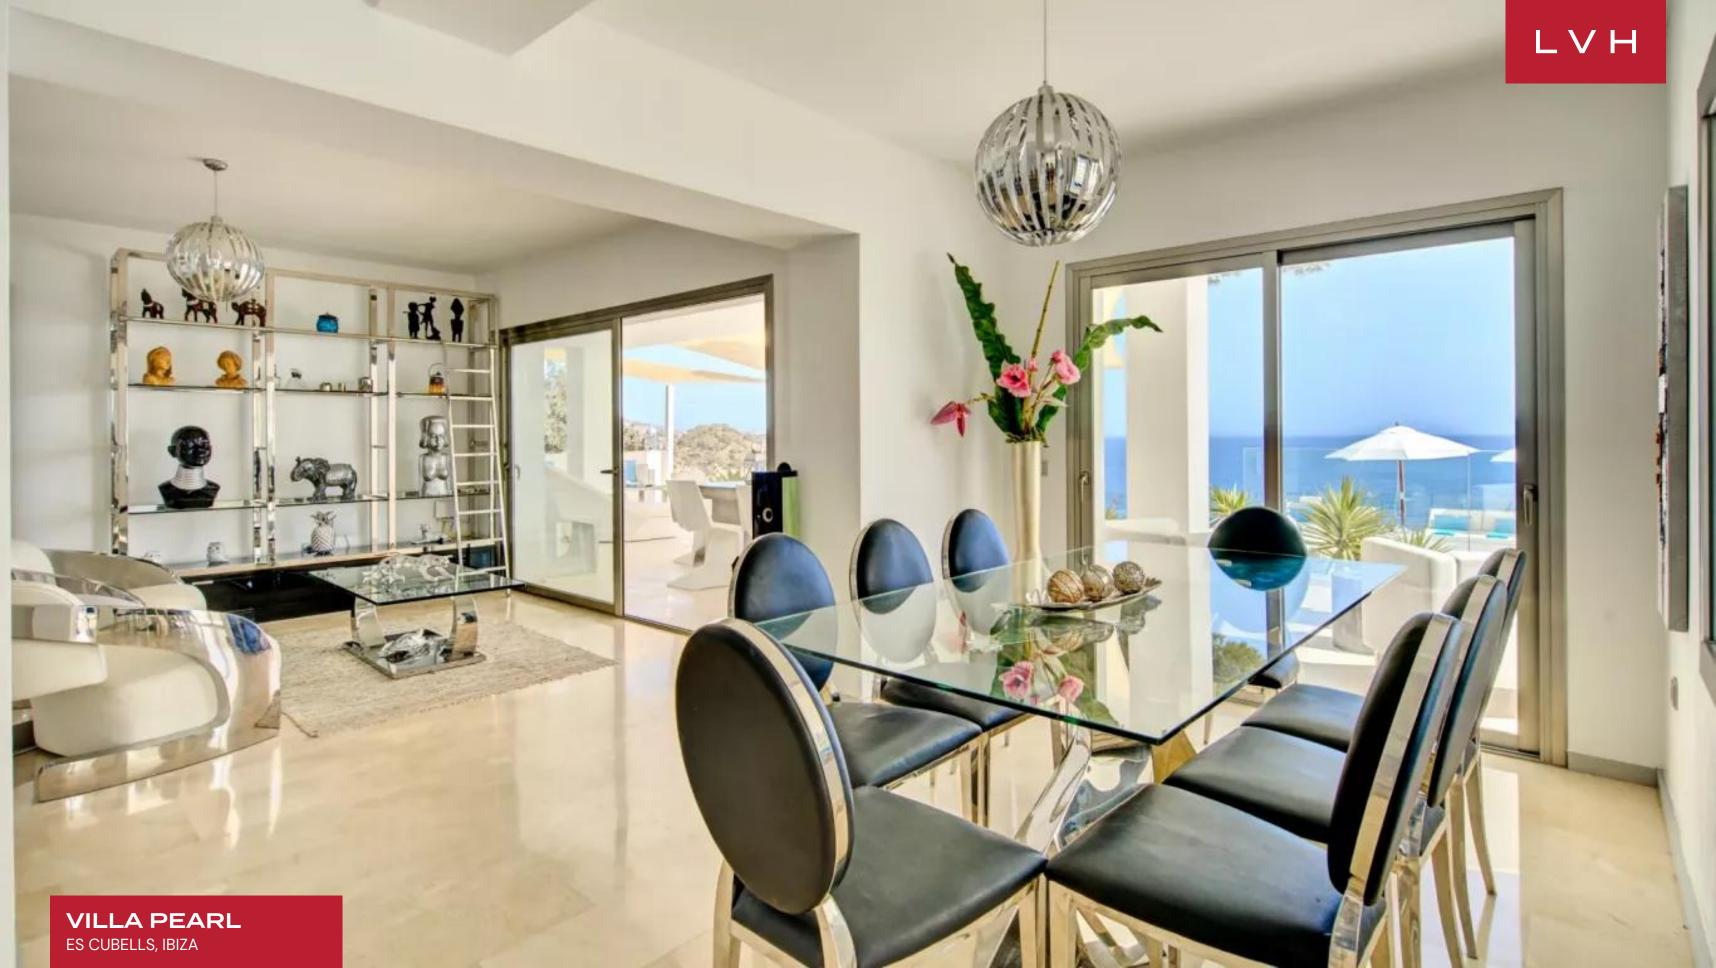

Inside, radiant white interiors offer a luminous backdrop for bespoke furnishings and curated, ultra-glamorous details. The living room showcases a plush ivory leather sectional adorned with vibrant magenta accents and sculptural art pieces, crafting an ambiance of effortless high-fashion elegance. An open-plan kitchen and dining area complement the aesthetic with sleek, modern finishes and a seamless indoor-outdoor connection. Villa Violetta features six serene bedrooms, all ensuite, each one revealing sweeping bay or sea views. The sleeping configuration includes king-size beds in every suite, enveloped in luxury linens for the ultimate rest. Throughout the home, oversized windows and sliding doors flood the spaces with natural light, while expansive terraces extend the living experience outward.

The grounds of Villa Violetta unfold as an idyllic playground overlooking the Mediterranean, with 3,229 square feet of terraces designed for endless leisure. An infinity pool crowns the outdoor offerings, complemented by lush landscaping, a shaded veranda, pool bar, and private pathways leading toward the sea. With the ever-present symphony of waves and the backdrop of the Balearic cliffs, the estate evokes a sublime sense of wonder and timeless escape.