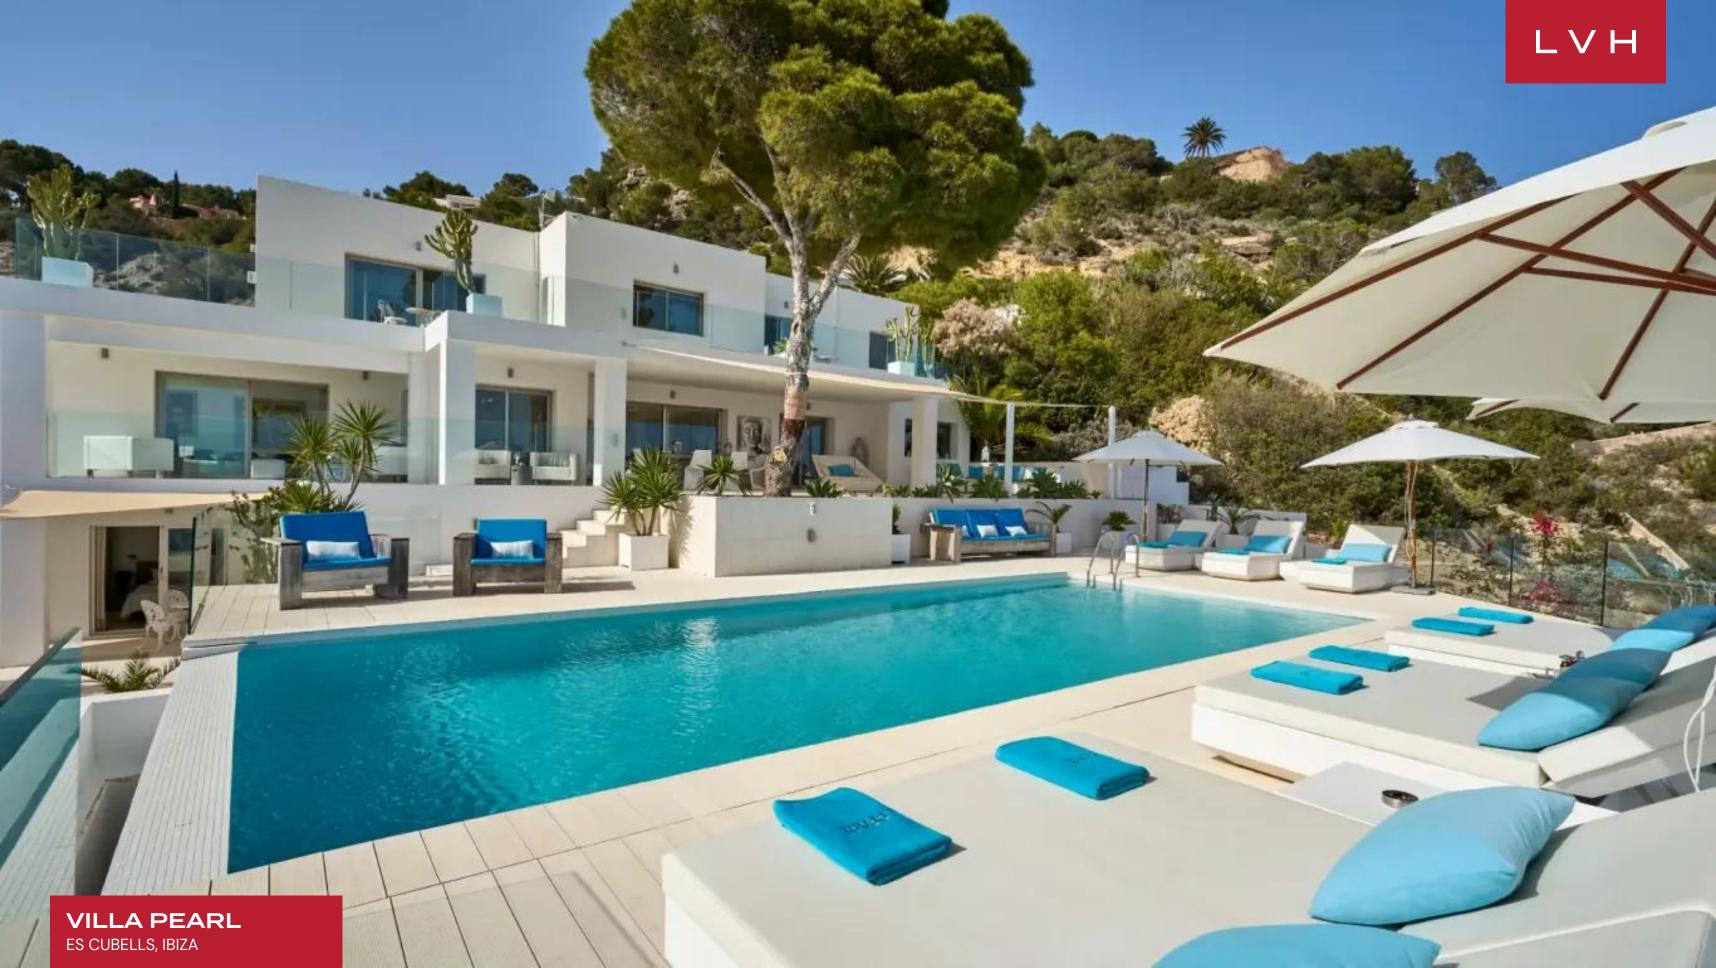

The grounds of Villa Violetta unfold as an idyllic playground overlooking the Mediterranean, with 3,229 square feet of terraces designed for endless leisure. An infinity pool crowns the outdoor offerings, complemented by lush landscaping, a shaded veranda, pool bar, and private pathways leading toward the sea. With the ever-present symphony of waves and the backdrop of the Balearic cliffs, the estate evokes a sublime sense of wonder and timeless escape.

#### **EXTERIOR**

- Al Fresco Dining
- BBQ
- Garage
- Infinity Pool
- Mediterranean Garden
- Outdoor Kitchen
- Patio
- Pool Bar
- Sun Loungers
- Terrace