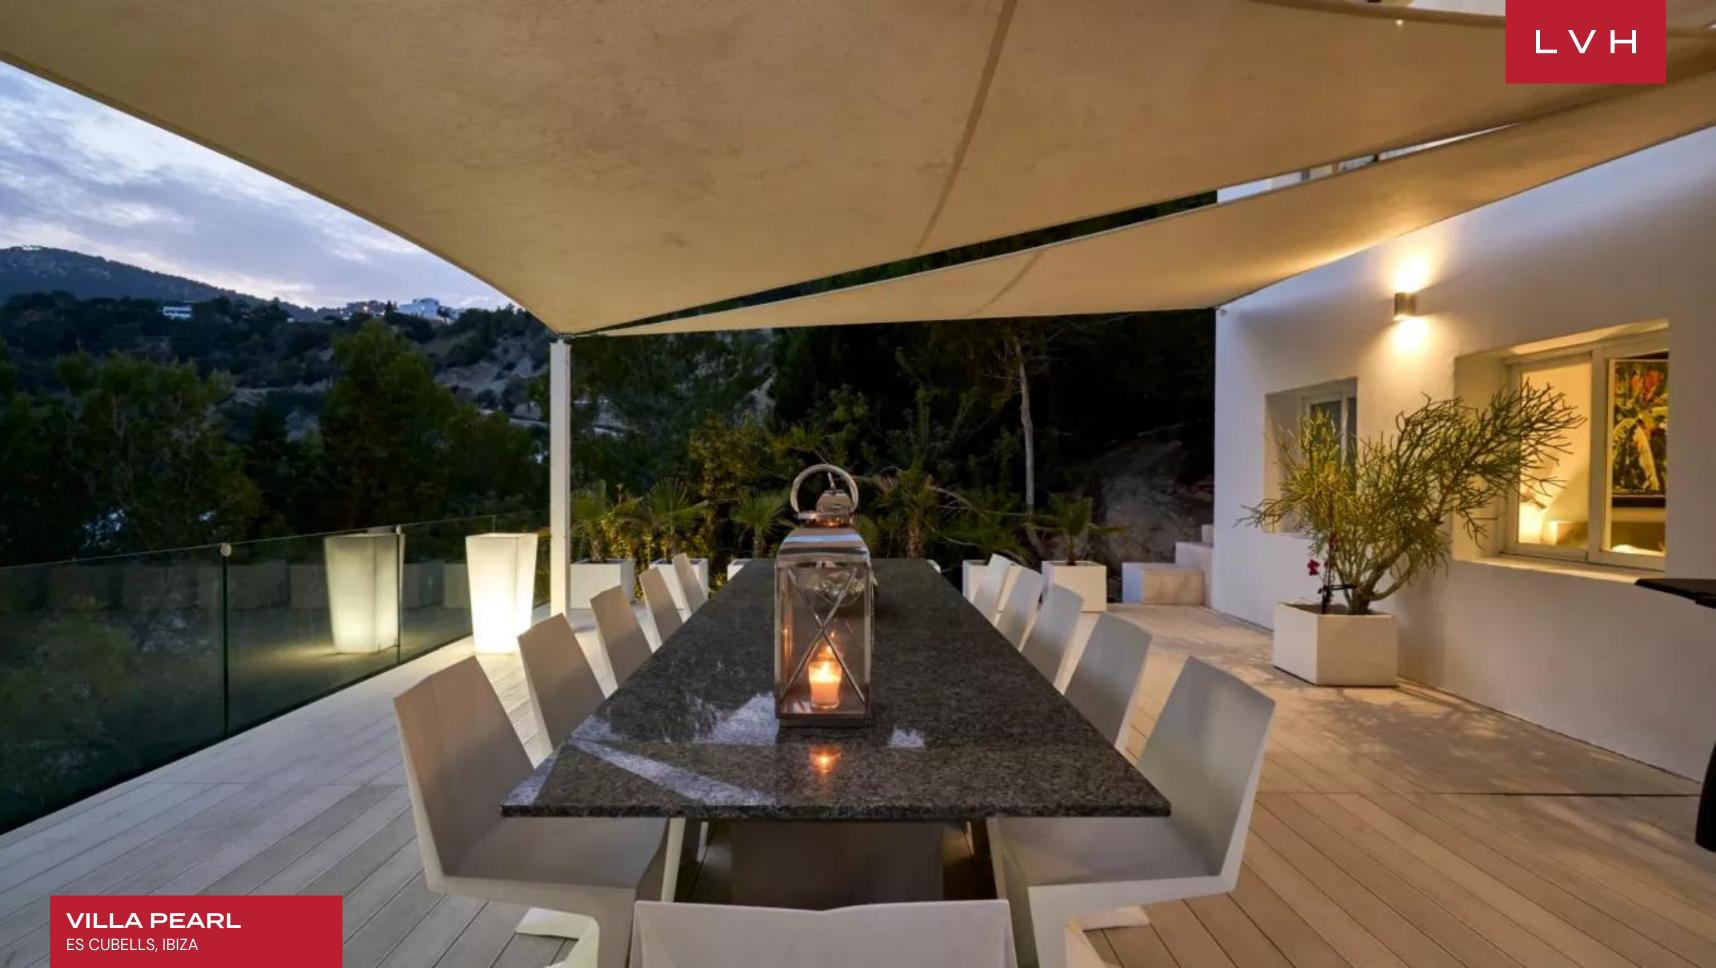

Inside, radiant white interiors offer a luminous backdrop for bespoke furnishings and curated, ultra-glamorous details. The living room showcases a plush ivory leather sectional adorned with vibrant magenta accents and sculptural art pieces, crafting an ambiance of effortless high-fashion elegance. An open-plan kitchen and dining area complement the aesthetic with sleek, modern finishes and a seamless indoor-outdoor connection. Villa Violetta features six serene bedrooms, all ensuite, each one revealing sweeping bay or sea views. The sleeping configuration includes king-size beds in every suite, enveloped in luxury linens for the ultimate rest. Throughout the home, oversized windows and sliding doors flood the spaces with natural light, while expansive terraces extend the living experience outward.

#### **EXTERIOR**

- Al Fresco Dining
- BBQ
- Garage
- Infinity Pool
- Mediterranean Garden
- Outdoor Kitchen
- Patio
- Pool Bar
- Sun Loungers
- Terrace