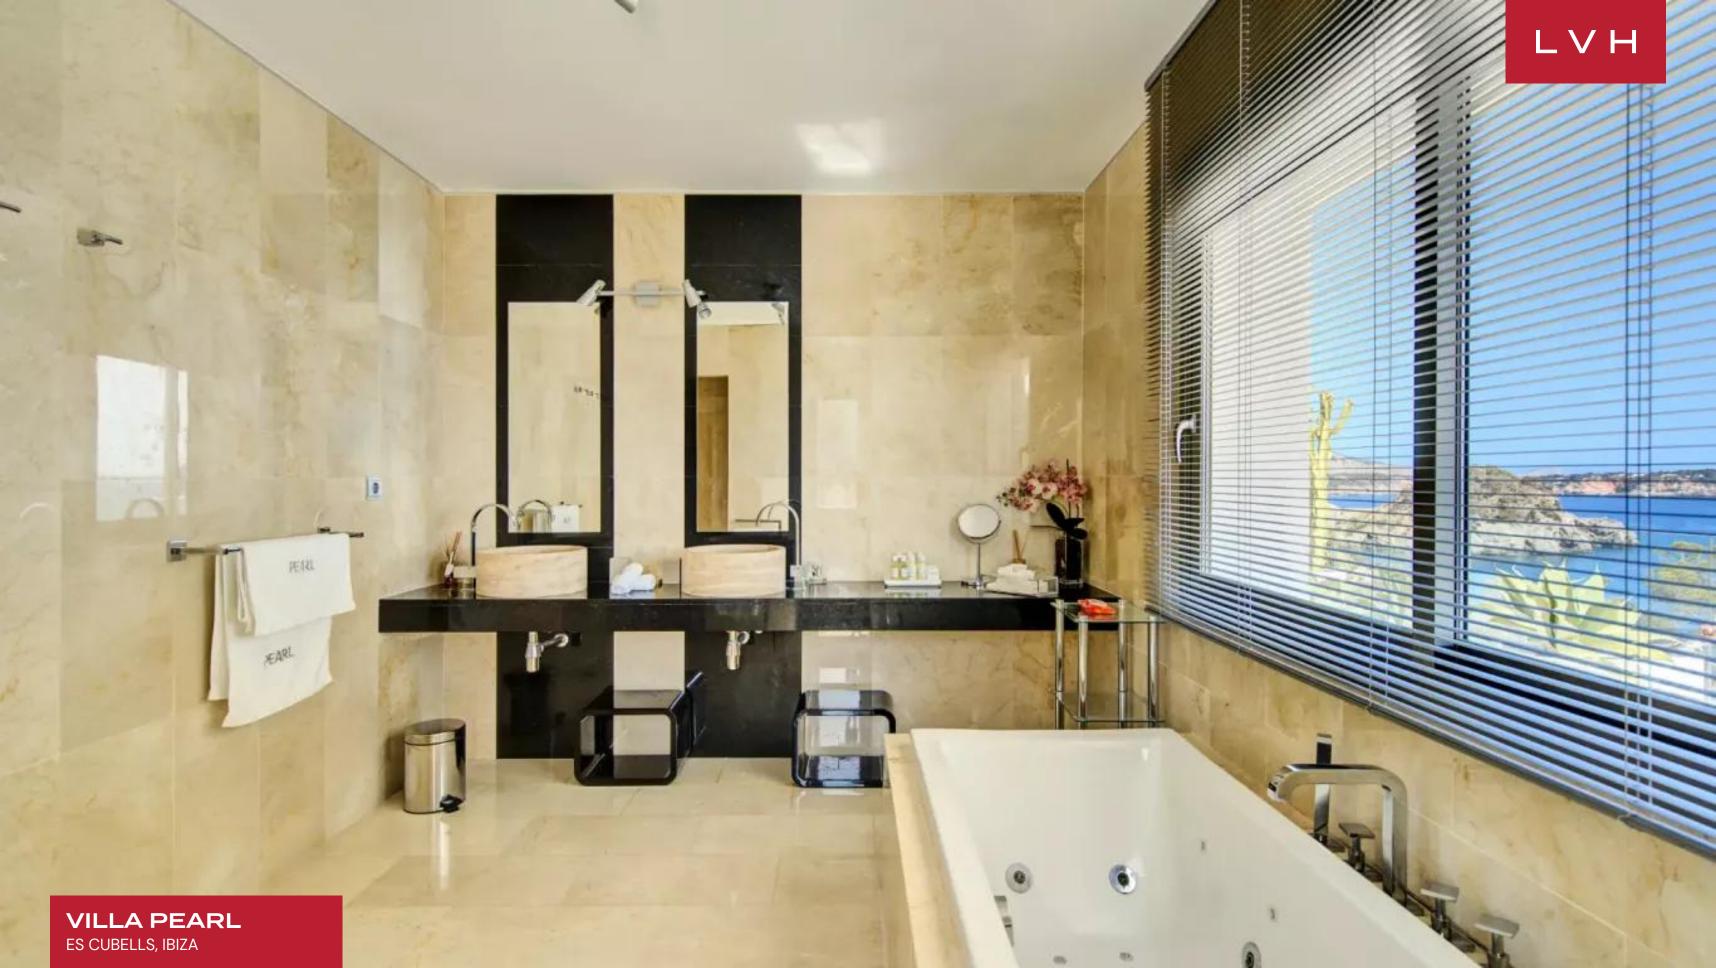

Inside, radiant white interiors offer a luminous backdrop for bespoke furnishings and curated, ultra-glamorous details. The living room showcases a plush ivory leather sectional adorned with vibrant magenta accents and sculptural art pieces, crafting an ambiance of effortless high-fashion elegance. An open-plan kitchen and dining area complement the aesthetic with sleek, modern finishes and a seamless indoor-outdoor connection. Villa Violetta features six serene bedrooms, all ensuite, each one revealing sweeping bay or sea views. The sleeping configuration includes king-size beds in every suite, enveloped in luxury linens for the ultimate rest. Throughout the home, oversized windows and sliding doors flood the spaces with natural light, while expansive terraces extend the living experience outward.