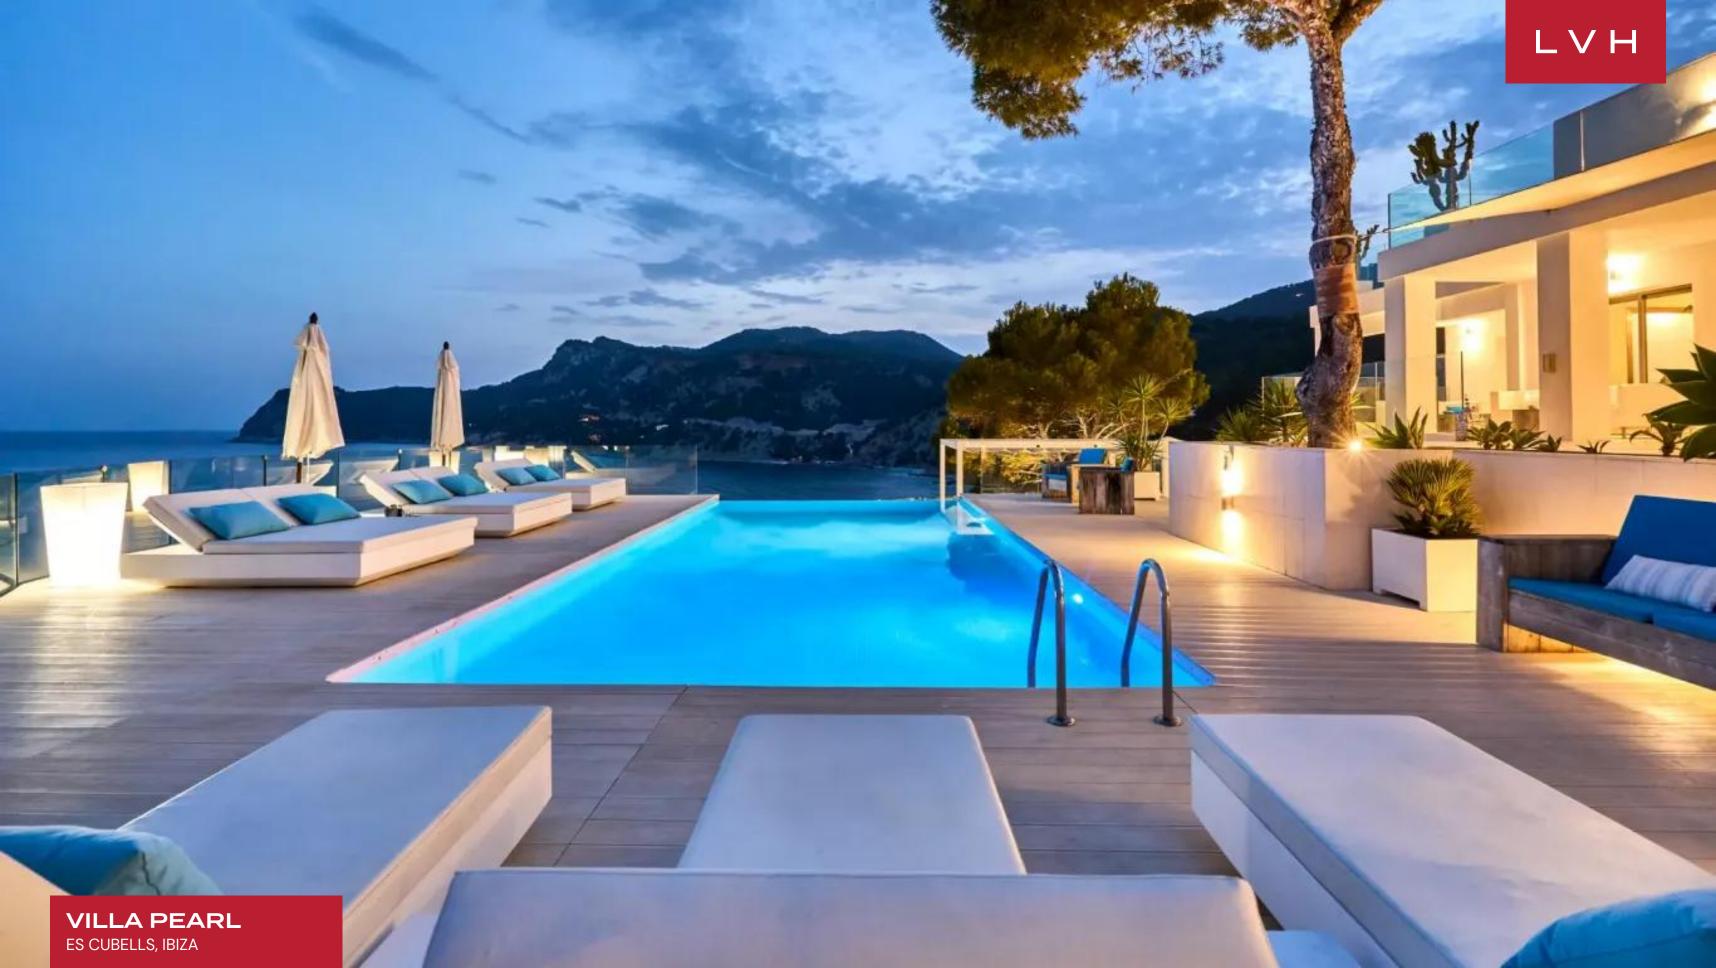

The grounds of Villa Violetta unfold as an idyllic playground overlooking the Mediterranean, with 3,229 square feet of terraces designed for endless leisure. An infinity pool crowns the outdoor offerings, complemented by lush landscaping, a shaded veranda, pool bar, and private pathways leading toward the sea. With the ever-present symphony of waves and the backdrop of the Balearic cliffs, the estate evokes a sublime sense of wonder and timeless escape.

#### **EXTERIOR**

- Al Fresco Dining
- BBQ
- Garage
- Infinity Pool
- Mediterranean Garden
- Outdoor Kitchen
- Patio
- Pool Bar
- Sun Loungers
- Terrace