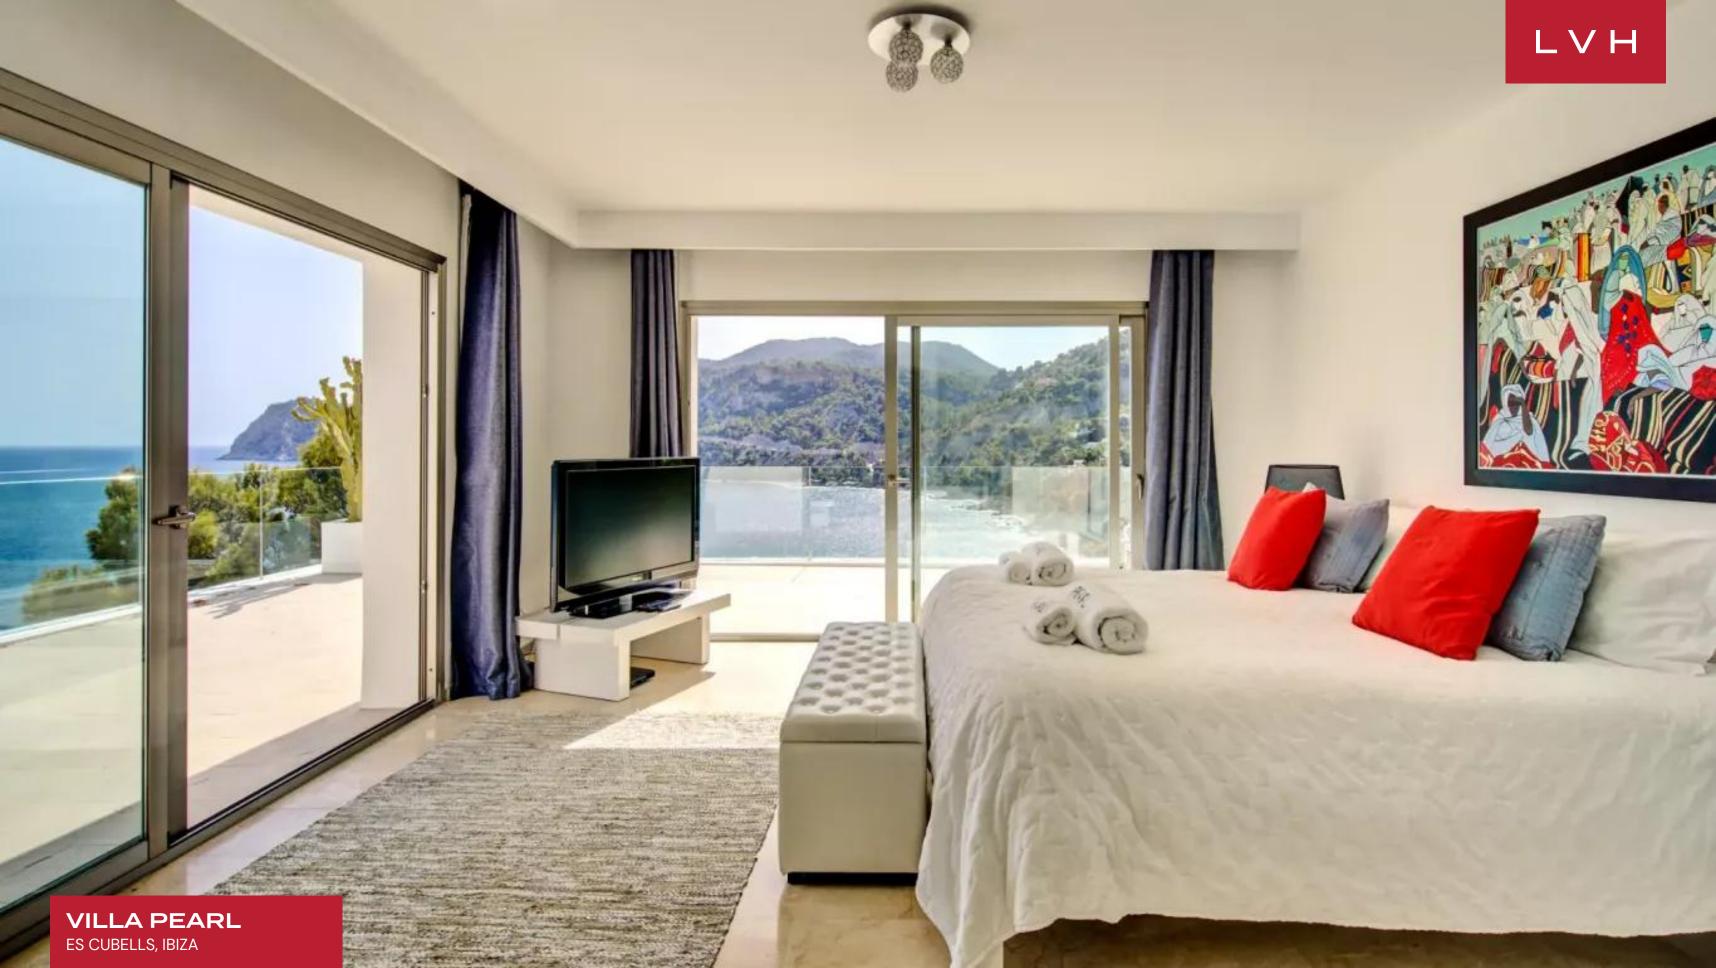

Inside, radiant white interiors offer a luminous backdrop for bespoke furnishings and curated, ultra-glamorous details. The living room showcases a plush ivory leather sectional adorned with vibrant magenta accents and sculptural art pieces, crafting an ambiance of effortless high-fashion elegance. An open-plan kitchen and dining area complement the aesthetic with sleek, modern finishes and a seamless indoor-outdoor connection. Villa Violetta features six serene bedrooms, all ensuite, each one revealing sweeping bay or sea views. The sleeping configuration includes king-size beds in every suite, enveloped in luxury linens for the ultimate rest. Throughout the home, oversized windows and sliding doors flood the spaces with natural light, while expansive terraces extend the living experience outward.