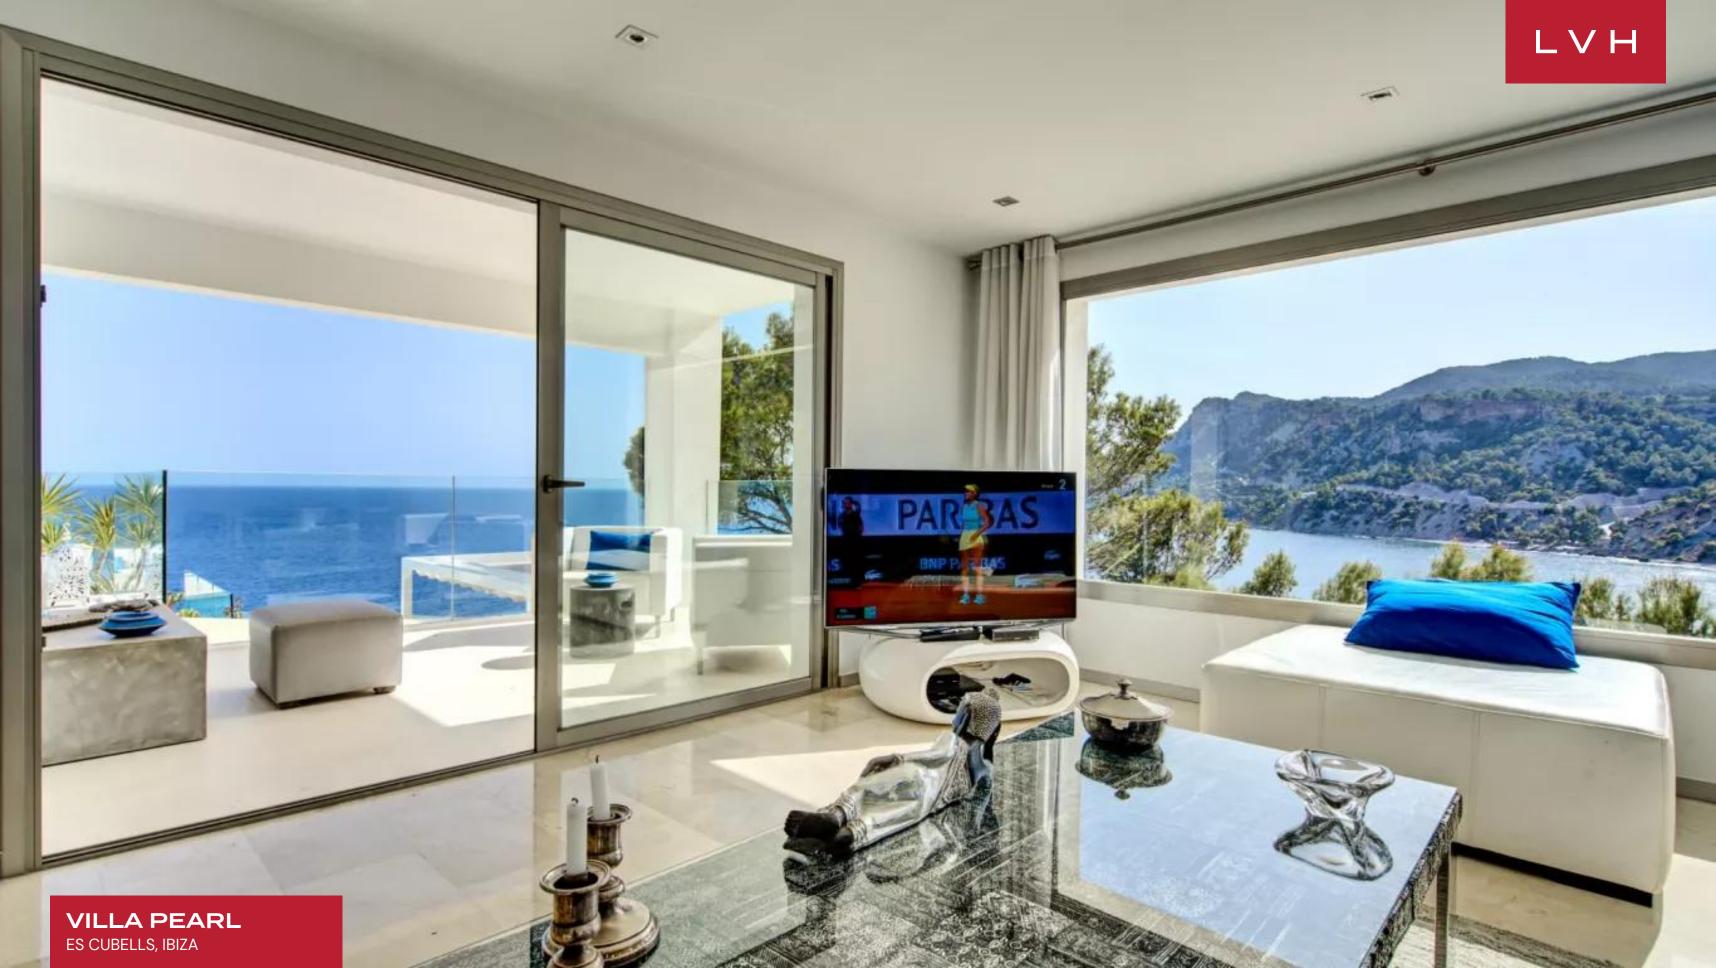

Inside, radiant white interiors offer a luminous backdrop for bespoke furnishings and curated, ultra-glamorous details. The living room showcases a plush ivory leather sectional adorned with vibrant magenta accents and sculptural art pieces, crafting an ambiance of effortless high-fashion elegance. An open-plan kitchen and dining area complement the aesthetic with sleek, modern finishes and a seamless indoor-outdoor connection. Villa Violetta features six serene bedrooms, all ensuite, each one revealing sweeping bay or sea views. The sleeping configuration includes king-size beds in every suite, enveloped in luxury linens for the ultimate rest. Throughout the home, oversized windows and sliding doors flood the spaces with natural light, while expansive terraces extend the living experience outward.

The grounds of Villa Violetta unfold as an idyllic playground overlooking the Mediterranean, with 3,229 square feet of terraces designed for endless leisure. An infinity pool crowns the outdoor offerings, complemented by lush landscaping, a shaded veranda, pool bar, and private pathways leading toward the sea. With the ever-present symphony of waves and the backdrop of the Balearic cliffs, the estate evokes a sublime sense of wonder and timeless escape.