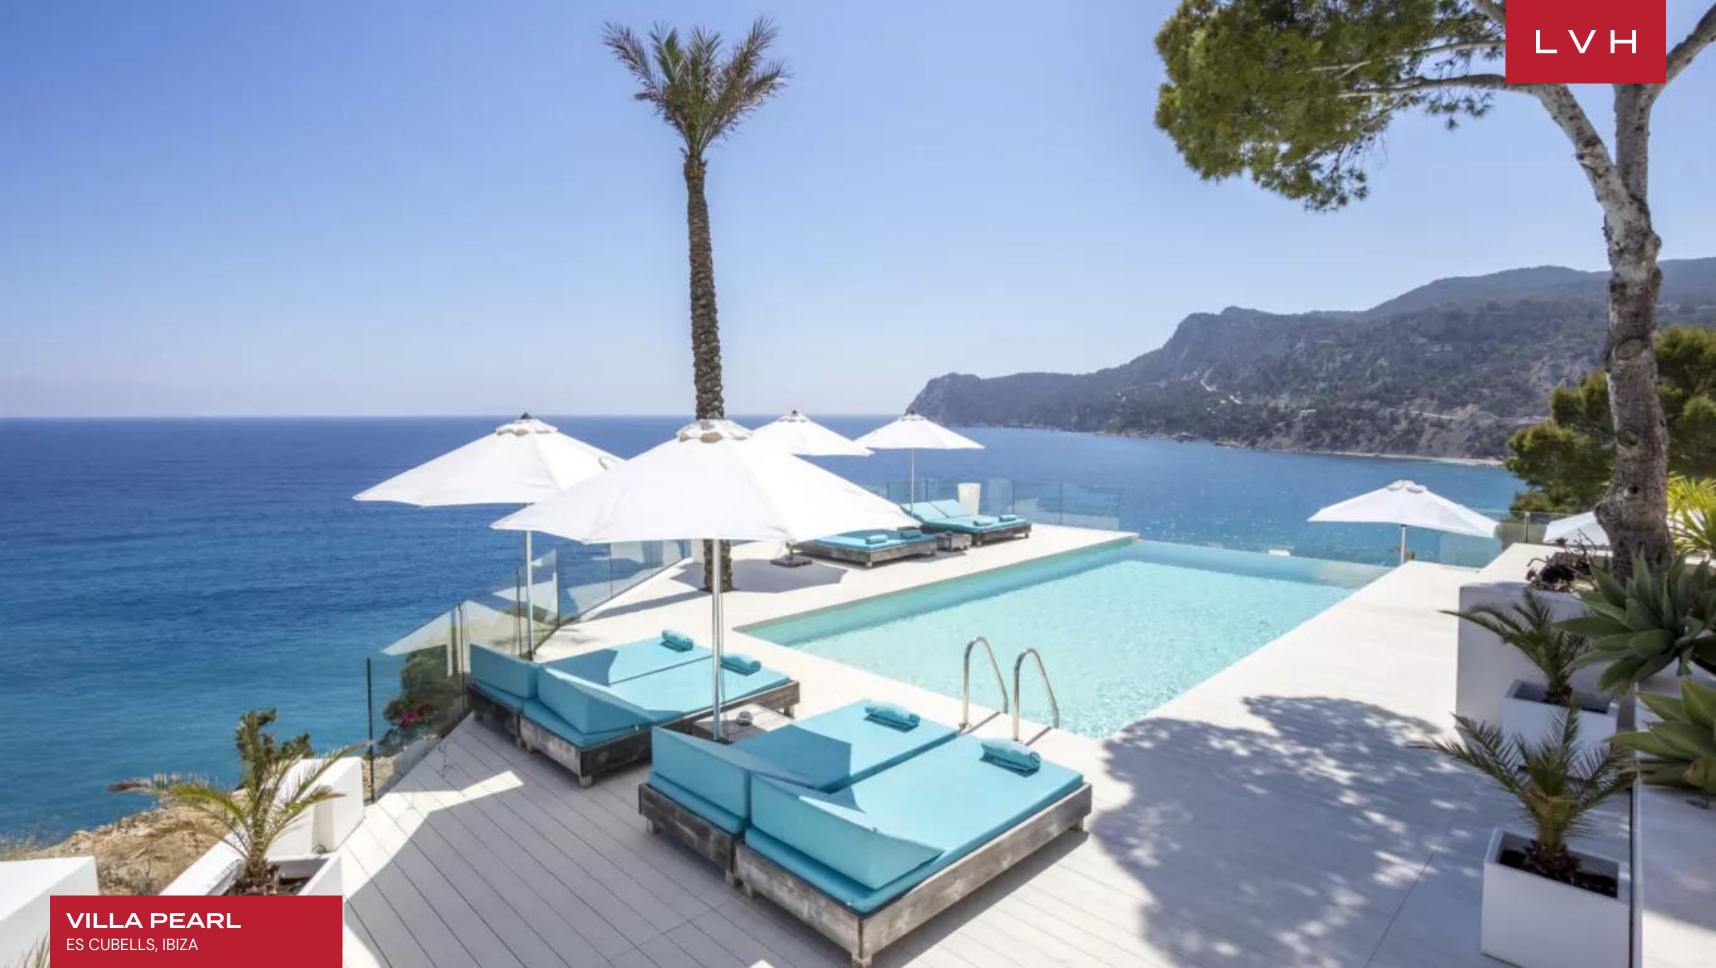

The grounds of Villa Violetta unfold as an idyllic playground overlooking the Mediterranean, with 3,229 square feet of terraces designed for endless leisure. An infinity pool crowns the outdoor offerings, complemented by lush landscaping, a shaded veranda, pool bar, and private pathways leading toward the sea. With the ever-present symphony of waves and the backdrop of the Balearic cliffs, the estate evokes a sublime sense of wonder and timeless escape.

#### **EXTERIOR**

- Al Fresco Dining
- BBQ
- Garage
- Infinity Pool
- Mediterranean Garden
- Outdoor Kitchen
- Patio
- Pool Bar
- Sun Loungers
- Terrace

#### LOCATION

- Mountain View
- Seafront

**ES CUBELLS** 

Set within the Balearic Islands, Ibiza is a land of contrasts—equal parts magnetic energy and tranquil escape. Famed for its legendary nightlife and iconic beaches, the island also conceals pine-covered hills, hidden coves, and ancient rhythms that reward those who linger.