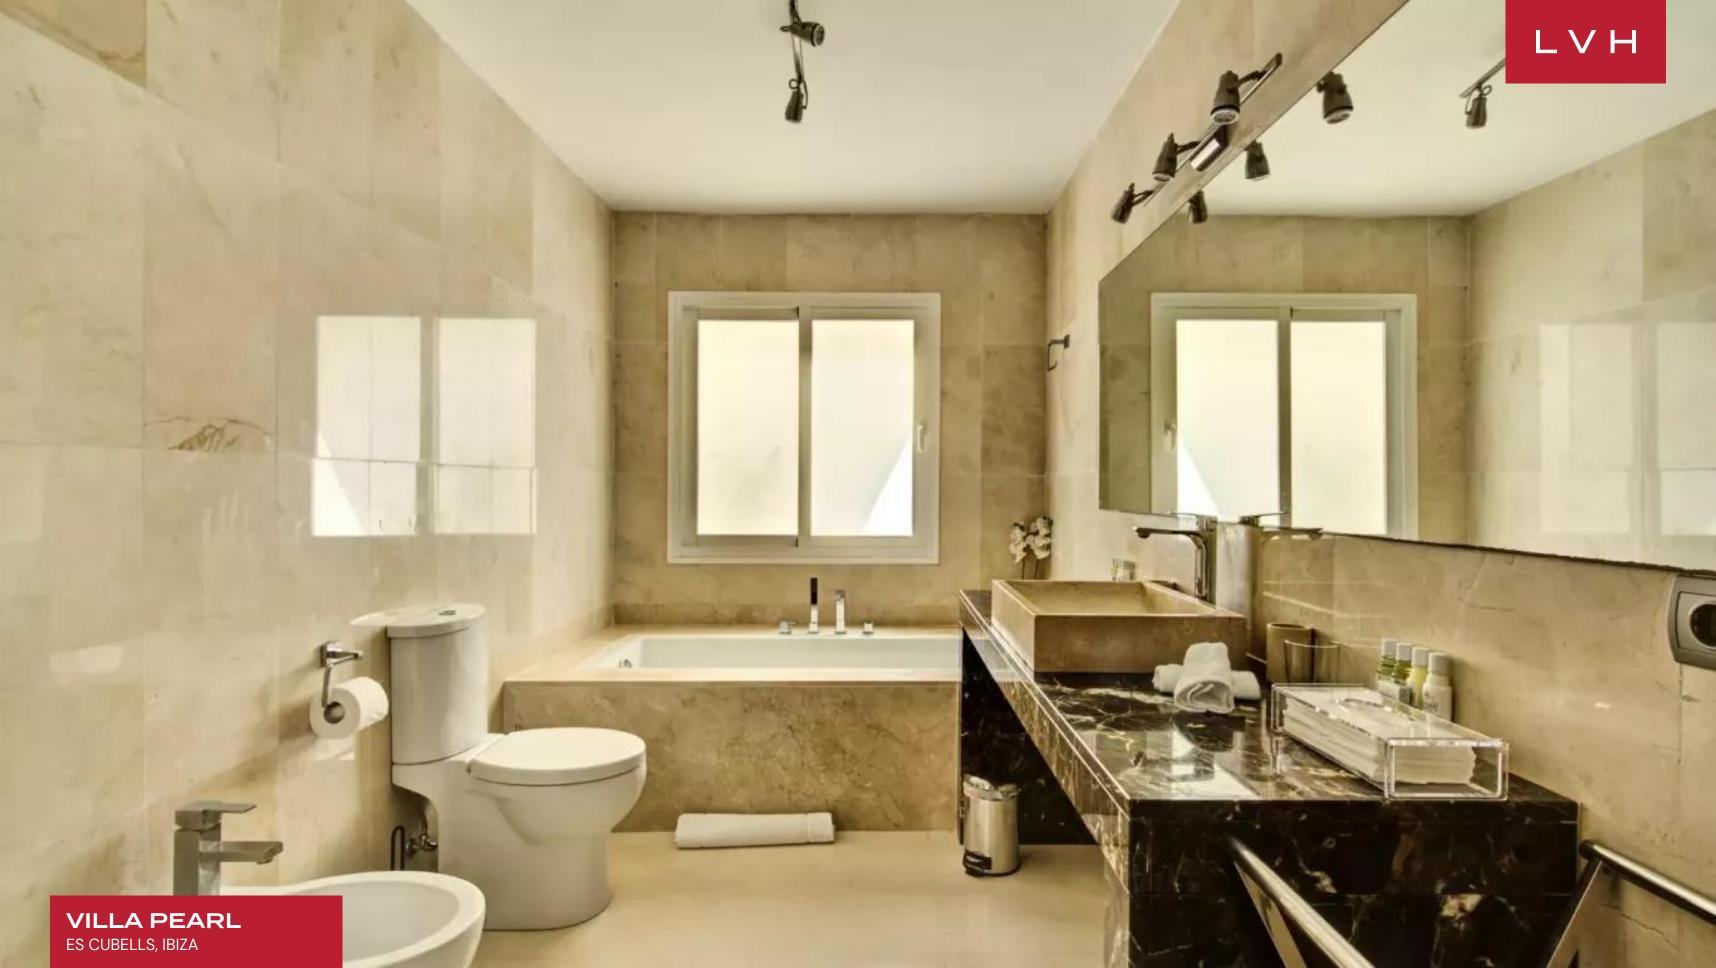

Inside, radiant white interiors offer a luminous backdrop for bespoke furnishings and curated, ultra-glamorous details. The living room showcases a plush ivory leather sectional adorned with vibrant magenta accents and sculptural art pieces, crafting an ambiance of effortless high-fashion elegance. An open-plan kitchen and dining area complement the aesthetic with sleek, modern finishes and a seamless indoor-outdoor connection. Villa Violetta features six serene bedrooms, all ensuite, each one revealing sweeping bay or sea views. The sleeping configuration includes king-size beds in every suite, enveloped in luxury linens for the ultimate rest. Throughout the home, oversized windows and sliding doors flood the spaces with natural light, while expansive terraces extend the living experience outward.