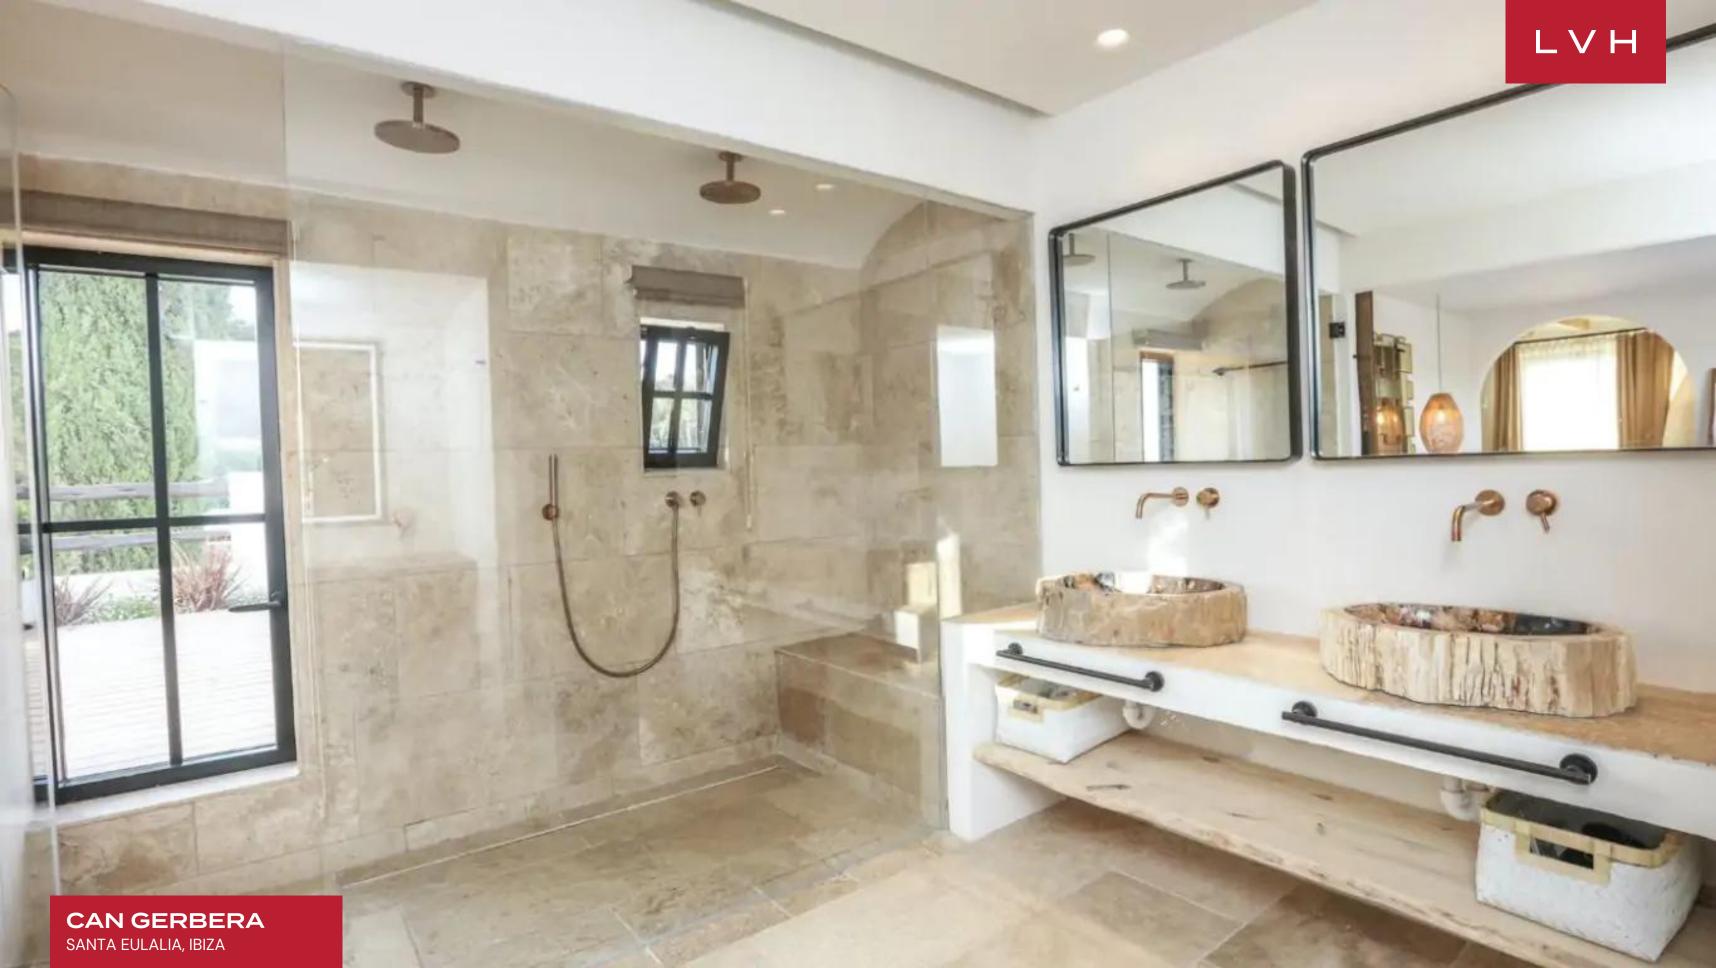

## INTERIOR

- Air Conditioning
- Cable, Satellite or Smart TV
- Dining Area
- Fireplace
- Smart Home
- Sound System
- Staff Quarters
- Walk-In Closet
- Wine Storage