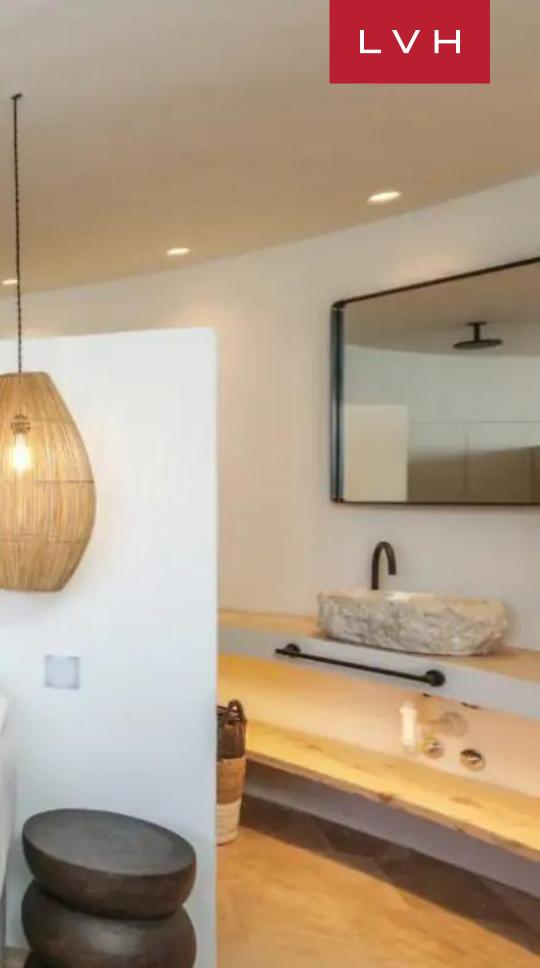

The gorgeous ultra-chic kitchen is the beating heart of this glamorous estate. Ideal for entertaining and catering for large groups or families, the kitchen and dining area are a masterwork of tropical exoticism island and sleek contemporary refinement. Incredibly textured dark stone countertops, meld with Southeast Asian-styled antique prestressed drawers and a stunning natural edge dining table. A delectable dynamism of texture and color is only furthered by retractable sliding glass doors that reveal a dining deck under a lovely straw-matted pergola, creating an insatiable indoor-outdoor flow and exotic ambiance. A historic stone tower is integrated into the building as a home theatre and living room. Moving away from the kitchen, in the center of the house is the large covered summer lounge with a giant U-shaped sofa facing extraordinary views. Automated to the highest standards with Loxone Domotic system controls, Can Gerbera offers an utterly customizable stay. Music, climate air conditioning, underfloor heating, lighting, a centralized alarm, and front gate access are adjustable with the click of a button.