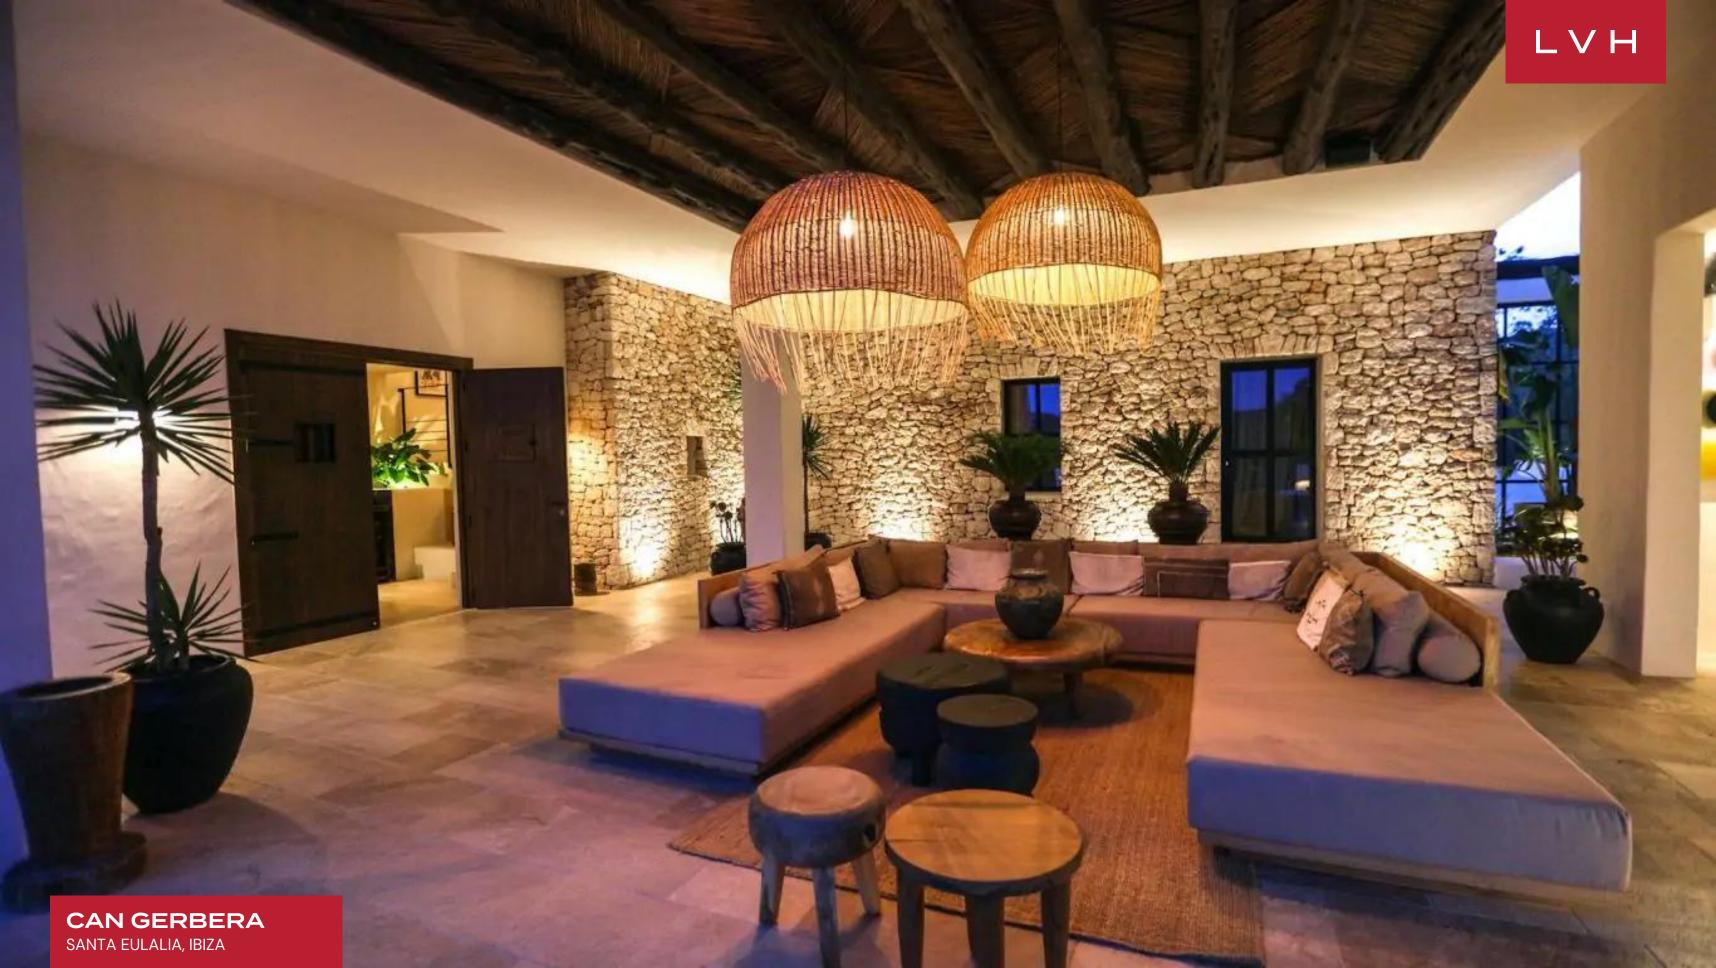

The gorgeous ultra-chic kitchen is the beating heart of this glamorous estate. Ideal for entertaining and catering for large groups or families, the kitchen and dining area are a masterwork of tropical exoticism island and sleek contemporary refinement. Incredibly textured dark stone countertops, meld with Southeast Asian-styled antique prestressed drawers and a stunning natural edge dining table. A delectable dynamism of texture and color is only furthered by retractable sliding glass doors that reveal a dining deck under a lovely straw-matted pergola, creating an insatiable indoor-outdoor flow and exotic ambiance. A historic stone tower is integrated into the building as a home theatre and living room. Moving away from the kitchen, in the center of the house is the large covered summer lounge with a giant U-shaped sofa facing extraordinary views. Automated to the highest standards with Loxone Domotic system controls, Can Gerbera offers an utterly customizable stay. Music, climate air conditioning, underfloor heating, lighting, a centralized alarm, and front gate access are adjustable with the click of a button.