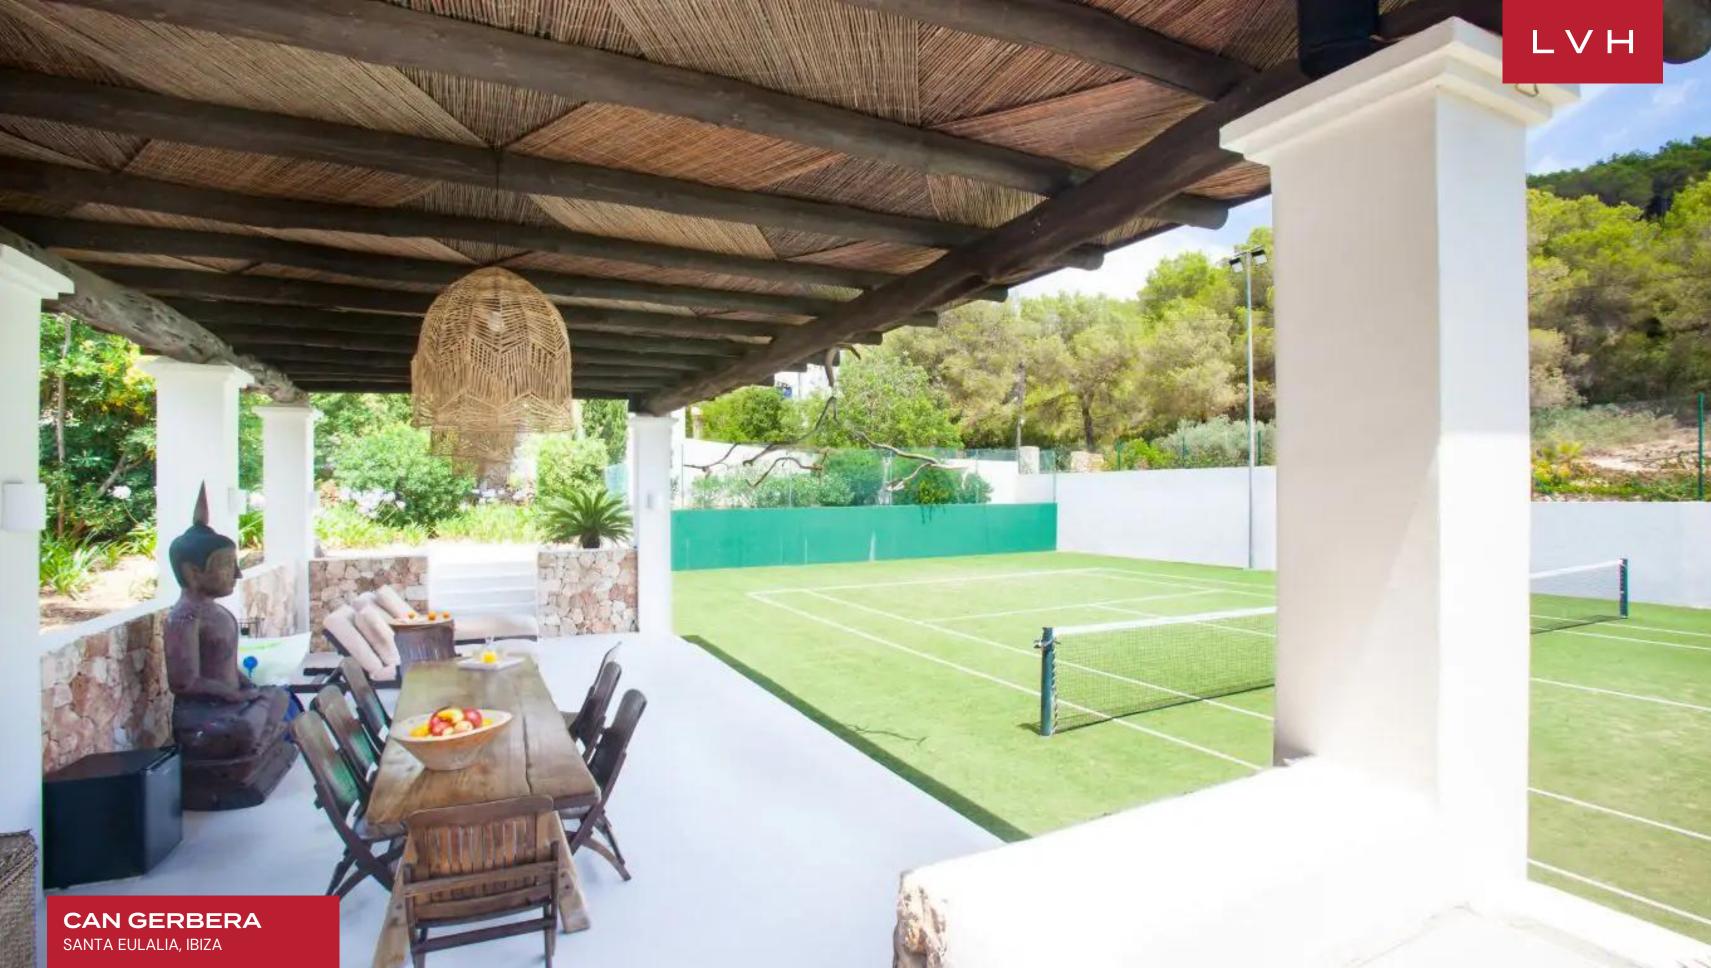

**CAN GERBERA** SANTA EULALIA, IBIZA, SPAIN

The serene, rural setting incorporates an outdoor kitchen, beautifully maintained gardens and lawn, pool, tennis court, and pavilion. Can Gerbera combines rustic-chic charm with indulgent comfort for an Ibiza getaway unlike any other.

# EXTERIOR

- BBQ
- Garden
- Gated Property
- Sun Loungers
- Al Fresco Dining
- Outdoor Kitchen
- Outdoor Sound System
- Patio
- Pool Bar
- Pool
- Tennis Court
- Terrace