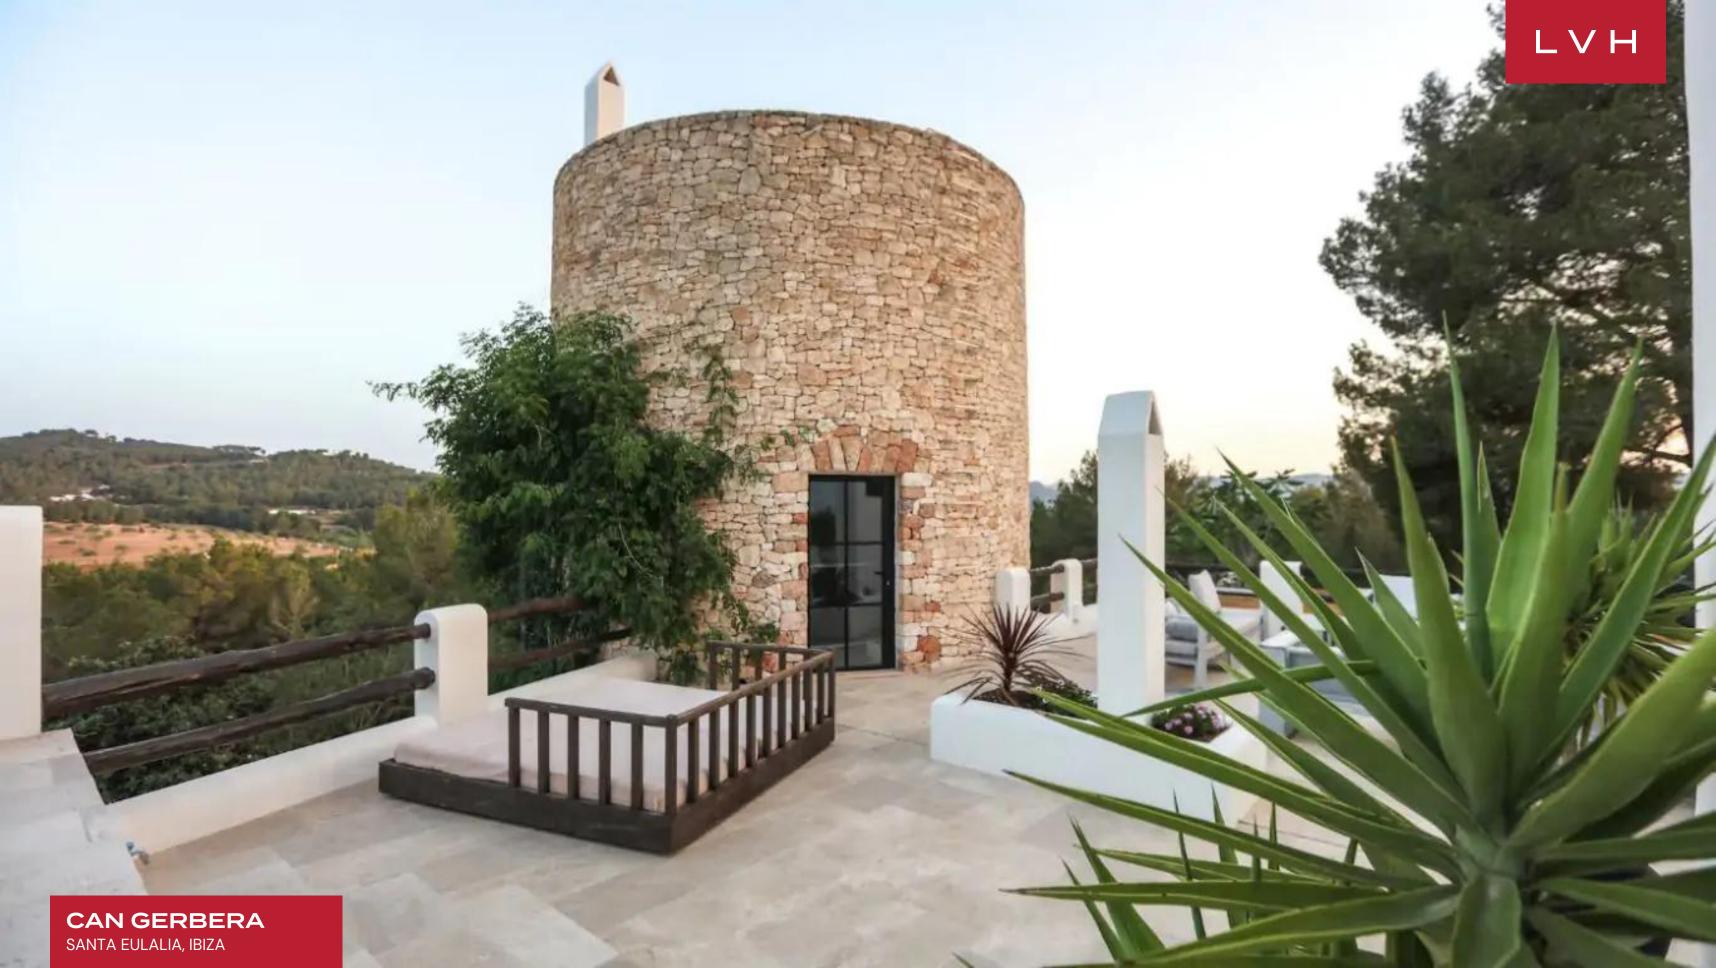

**CAN GERBERA** SANTA EULALIA, IBIZA, SPAIN

The gorgeous ultra-chic kitchen is the beating heart of this glamorous estate. Ideal for entertaining and catering for large groups or families, the kitchen and dining area are a masterwork of tropical exoticism island and sleek contemporary refinement. Incredibly textured dark stone countertops, meld with Southeast Asian-styled antique prestressed drawers and a stunning natural edge dining table. A delectable dynamism of texture and color is only furthered by retractable sliding glass doors that reveal a dining deck under a lovely straw-matted pergola, creating an insatiable indoor-outdoor flow and exotic ambiance. A historic stone tower is integrated into the building as a home theatre and living room. Moving away from the kitchen, in the center of the house is the large covered summer lounge with a giant U-shaped sofa facing extraordinary views. Automated to the highest standards with Loxone Domotic system controls, Can Gerbera offers an utterly customizable stay. Music, climate air conditioning, underfloor heating, lighting, a centralized alarm, and front gate access are adjustable with the click of a button.