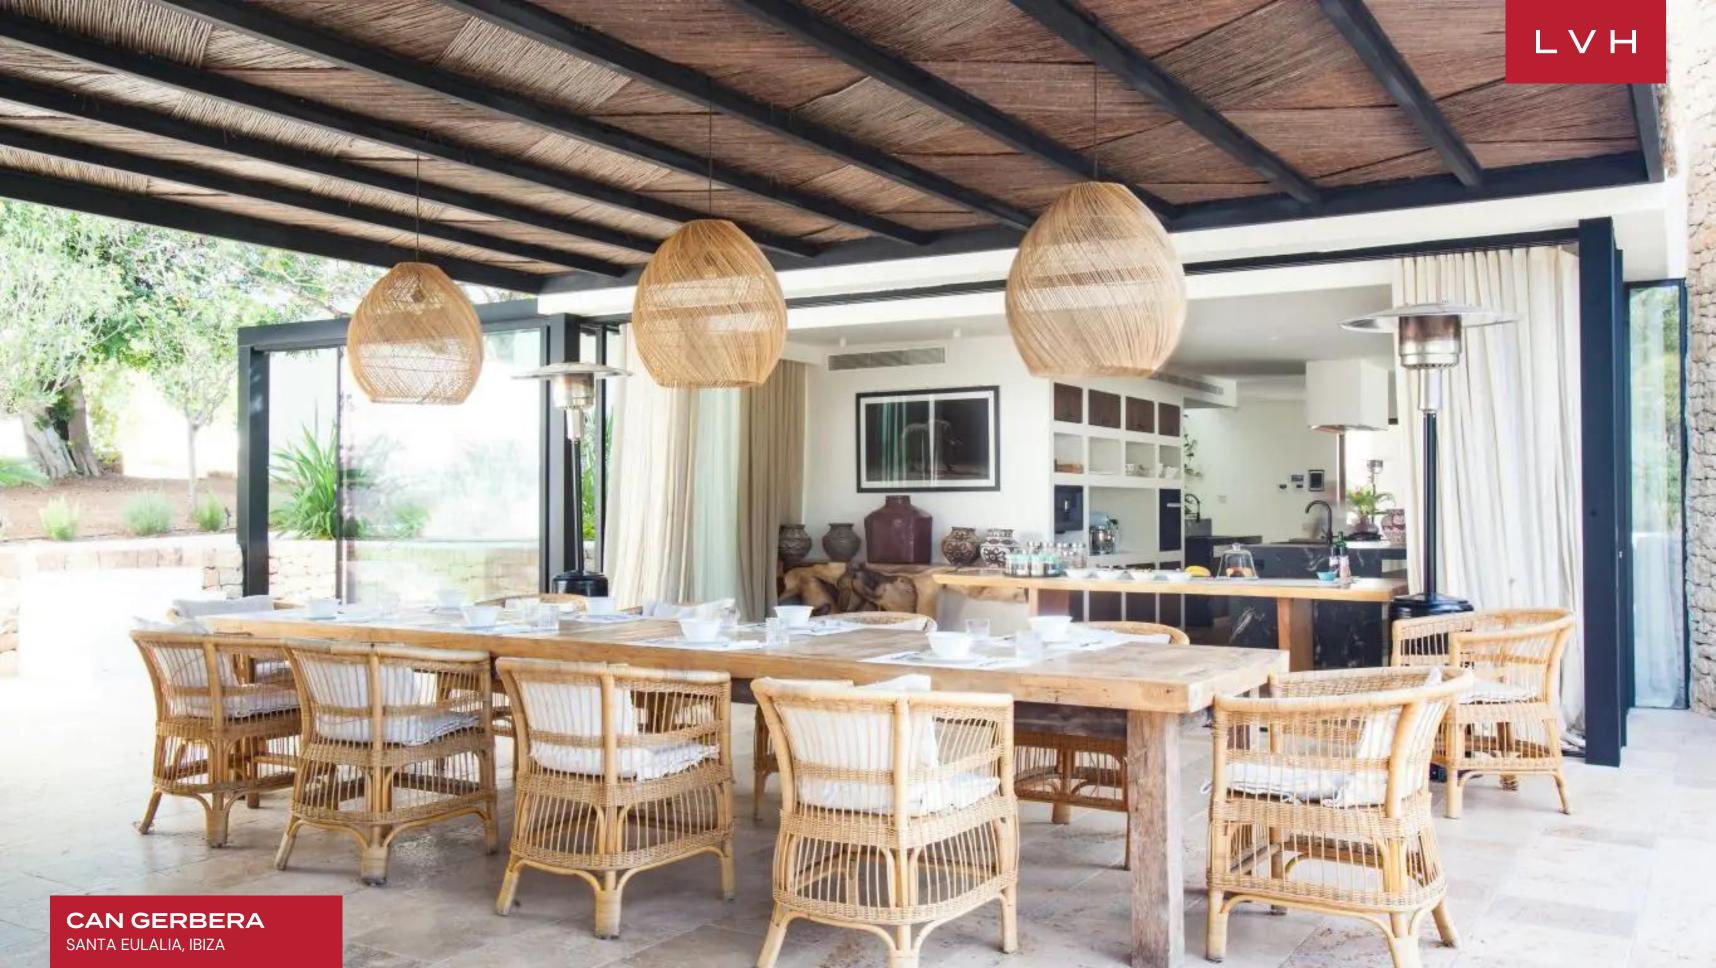

The gorgeous ultra-chic kitchen is the beating heart of this glamorous estate. Ideal for entertaining and catering for large groups or families, the kitchen and dining area are a masterwork of tropical exoticism island and sleek contemporary refinement. Incredibly textured dark stone countertops, meld with Southeast Asian-styled antique prestressed drawers and a stunning natural edge dining table. A delectable dynamism of texture and color is only furthered by retractable sliding glass doors that reveal a dining deck under a lovely straw-matted pergola, creating an insatiable indoor-outdoor flow and exotic ambiance. A historic stone tower is integrated into the building as a home theatre and living room. Moving away from the kitchen, in the center of the house is the large covered summer lounge with a giant U-shaped sofa facing extraordinary views. Automated to the highest standards with Loxone Domotic system controls, Can Gerbera offers an utterly customizable stay. Music, climate air conditioning, underfloor heating, lighting, a centralized alarm, and front gate access are adjustable with the click of a button.