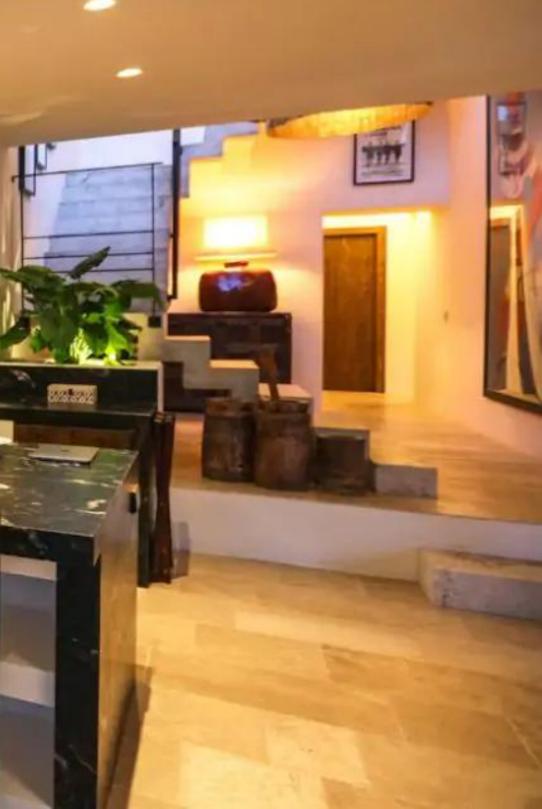

The gorgeous ultra-chic kitchen is the beating heart of this glamorous estate. Ideal for entertaining and catering for large groups or families, the kitchen and dining area are a masterwork of tropical exoticism island and sleek contemporary refinement. Incredibly textured dark stone countertops, meld with Southeast Asian-styled antique prestressed drawers and a stunning natural edge dining table. A delectable dynamism of texture and color is only furthered by retractable sliding glass doors that reveal a dining deck under a lovely straw-matted pergola, creating an insatiable indoor-outdoor flow and exotic ambiance. A historic stone tower is integrated into the building as a home theatre and living room. Moving away from the kitchen, in the center of the house is the large covered summer lounge with a giant U-shaped sofa facing extraordinary views. Automated to the highest standards with Loxone Domotic system controls, Can Gerbera offers an utterly customizable stay. Music, climate air conditioning, underfloor heating, lighting, a centralized alarm, and front gate access are adjustable with the click of a button.