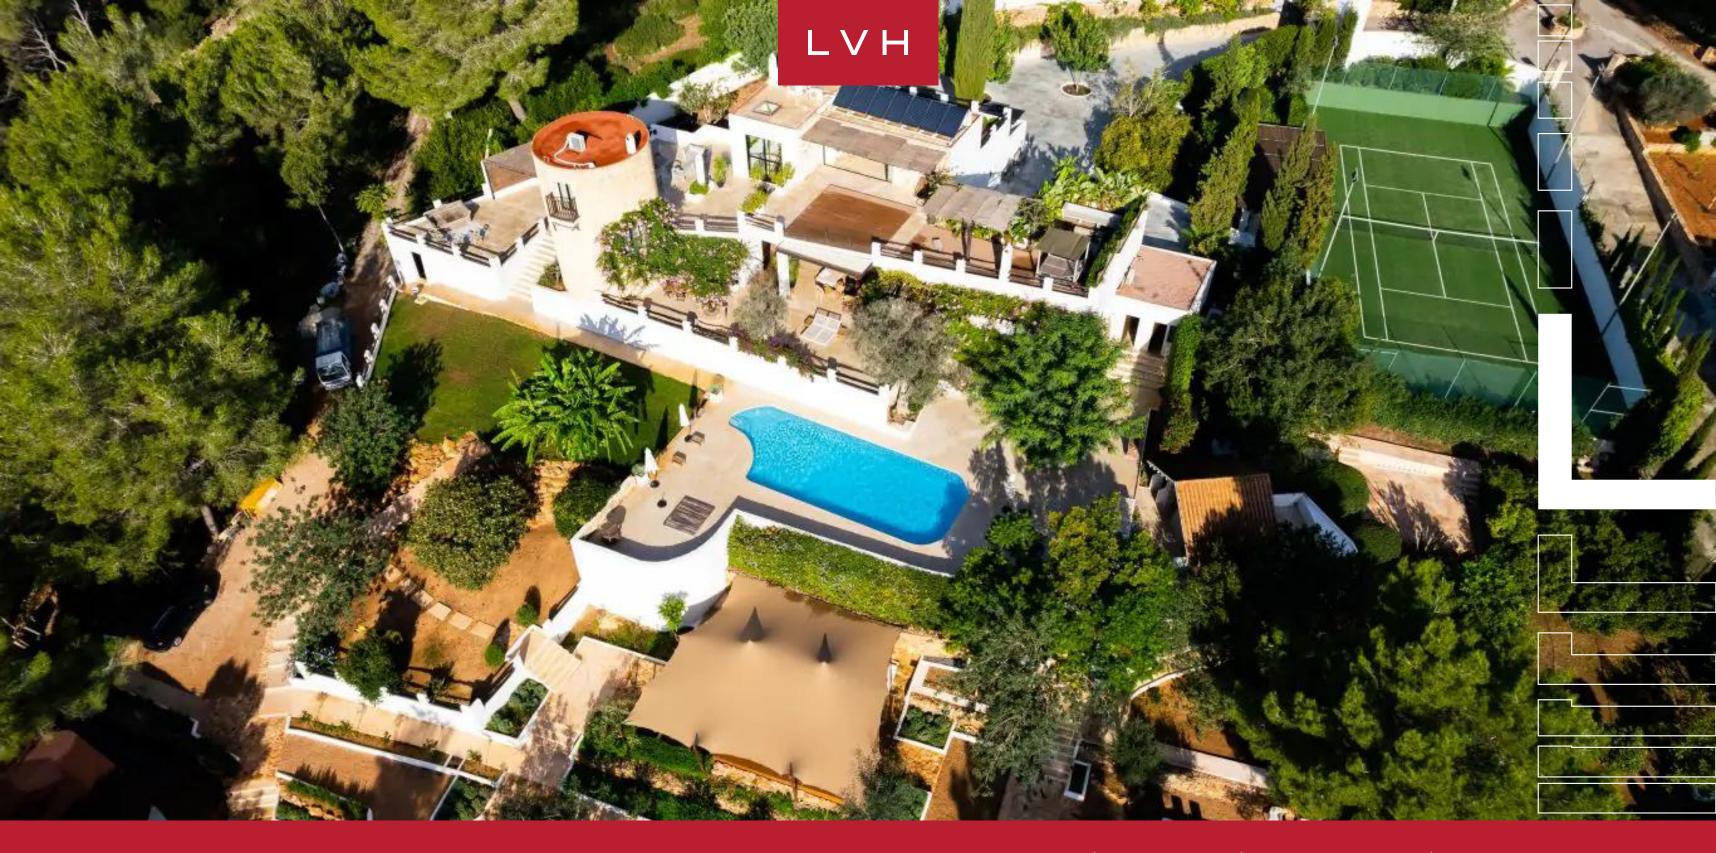

#### SANTA EULALIA, IBIZA

 $L \vee H$ 

Can Gerbera is a luxurious south-facing estate with beautiful century-old dry-stone walls set within an idyllic pastoral setting. The villa is prestigiously perched in Santa Eulalia, curating an exceptional bucolic atmosphere unlike any other on the island of Ibiza.

The serene, rural setting incorporates an outdoor kitchen, beautifully maintained gardens and lawn, pool, tennis court, and pavilion. Can Gerbera combines rustic-chic charm with indulgent comfort for an Ibiza getaway unlike any other.

# EXTERIOR

- BBQ
- Garden
- Gated Property
- Sun Loungers
- Al Fresco Dining
- Outdoor Kitchen
- Outdoor Sound System
- Patio
- Pool Bar
- Pool
- Tennis Court
- Terrace