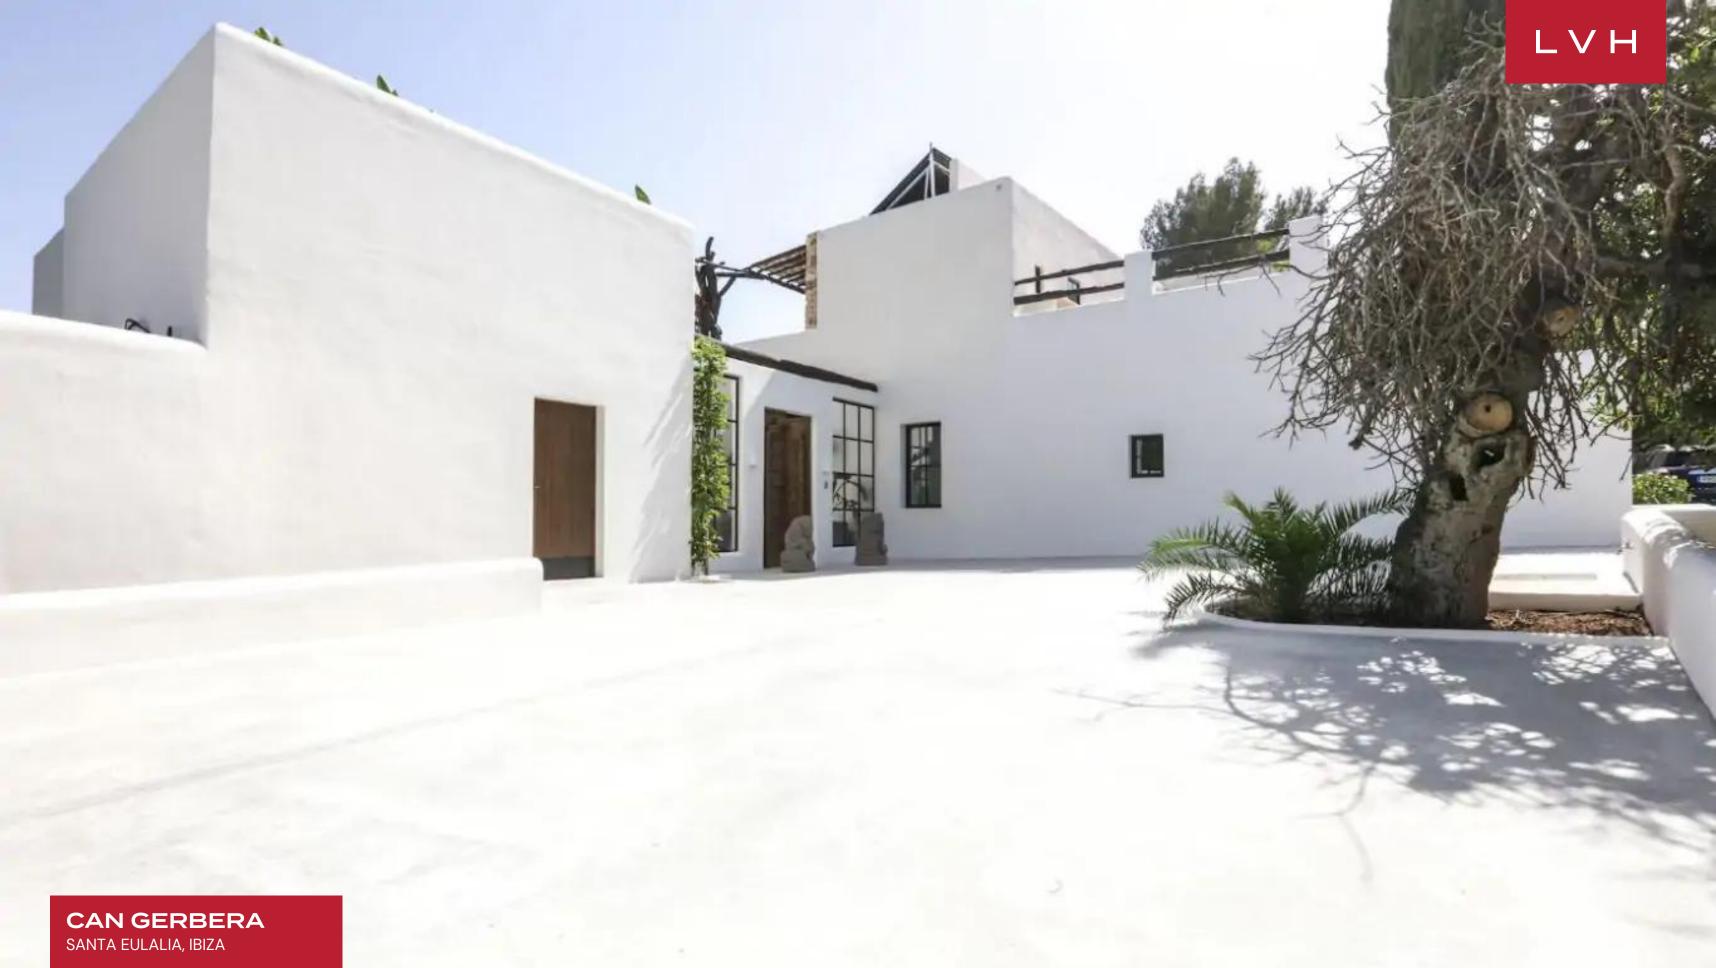

#### SANTA EULALIA, IBIZA

 $L \vee H$ 

Can Gerbera is a luxurious south-facing estate with beautiful century-old dry-stone walls set within an idyllic pastoral setting. The villa is prestigiously perched in Santa Eulalia, curating an exceptional bucolic atmosphere unlike any other on the island of Ibiza.

The gorgeous ultra-chic kitchen is the beating heart of this glamorous estate. Ideal for entertaining and catering for large groups or families, the kitchen and dining area are a masterwork of tropical exoticism island and sleek contemporary refinement. Incredibly textured dark stone countertops, meld with Southeast Asian-styled antique prestressed drawers and a stunning natural edge dining table. A delectable dynamism of texture and color is only furthered by retractable sliding glass doors that reveal a dining deck under a lovely straw-matted pergola, creating an insatiable indoor-outdoor flow and exotic ambiance. A historic stone tower is integrated into the building as a home theatre and living room. Moving away from the kitchen, in the center of the house is the large covered summer lounge with a giant U-shaped sofa facing extraordinary views. Automated to the highest standards with Loxone Domotic system controls, Can Gerbera offers an utterly customizable stay. Music, climate air conditioning, underfloor heating, lighting, a centralized alarm, and front gate access are adjustable with the click of a button.