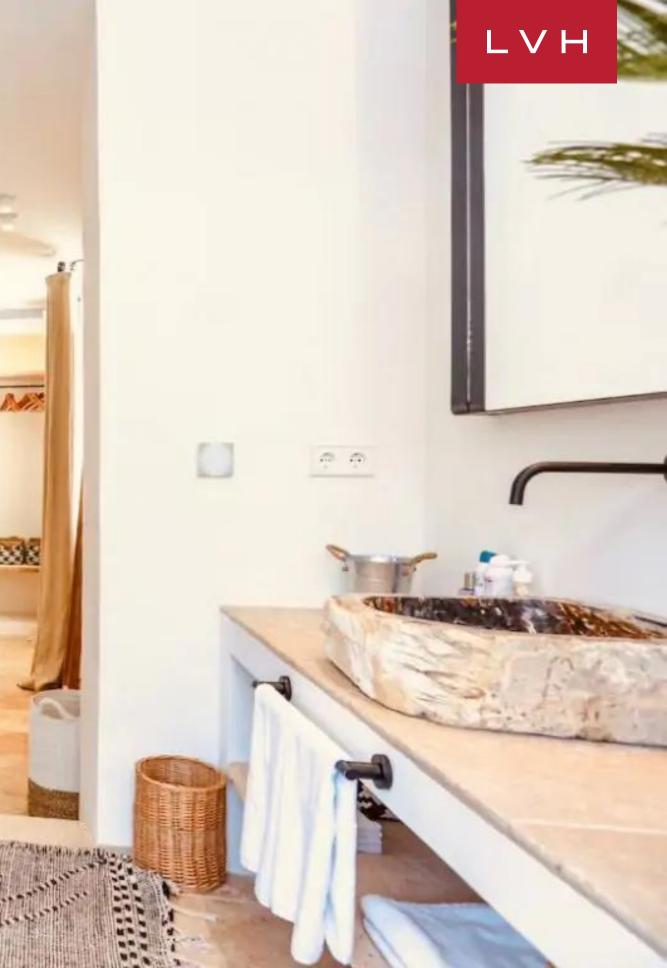

## INTERIOR

- Air Conditioning
- Cable, Satellite or Smart TV
- Dining Area
- Fireplace
- Smart Home
- Sound System
- Staff Quarters
- Walk-In Closet
- Wine Storage