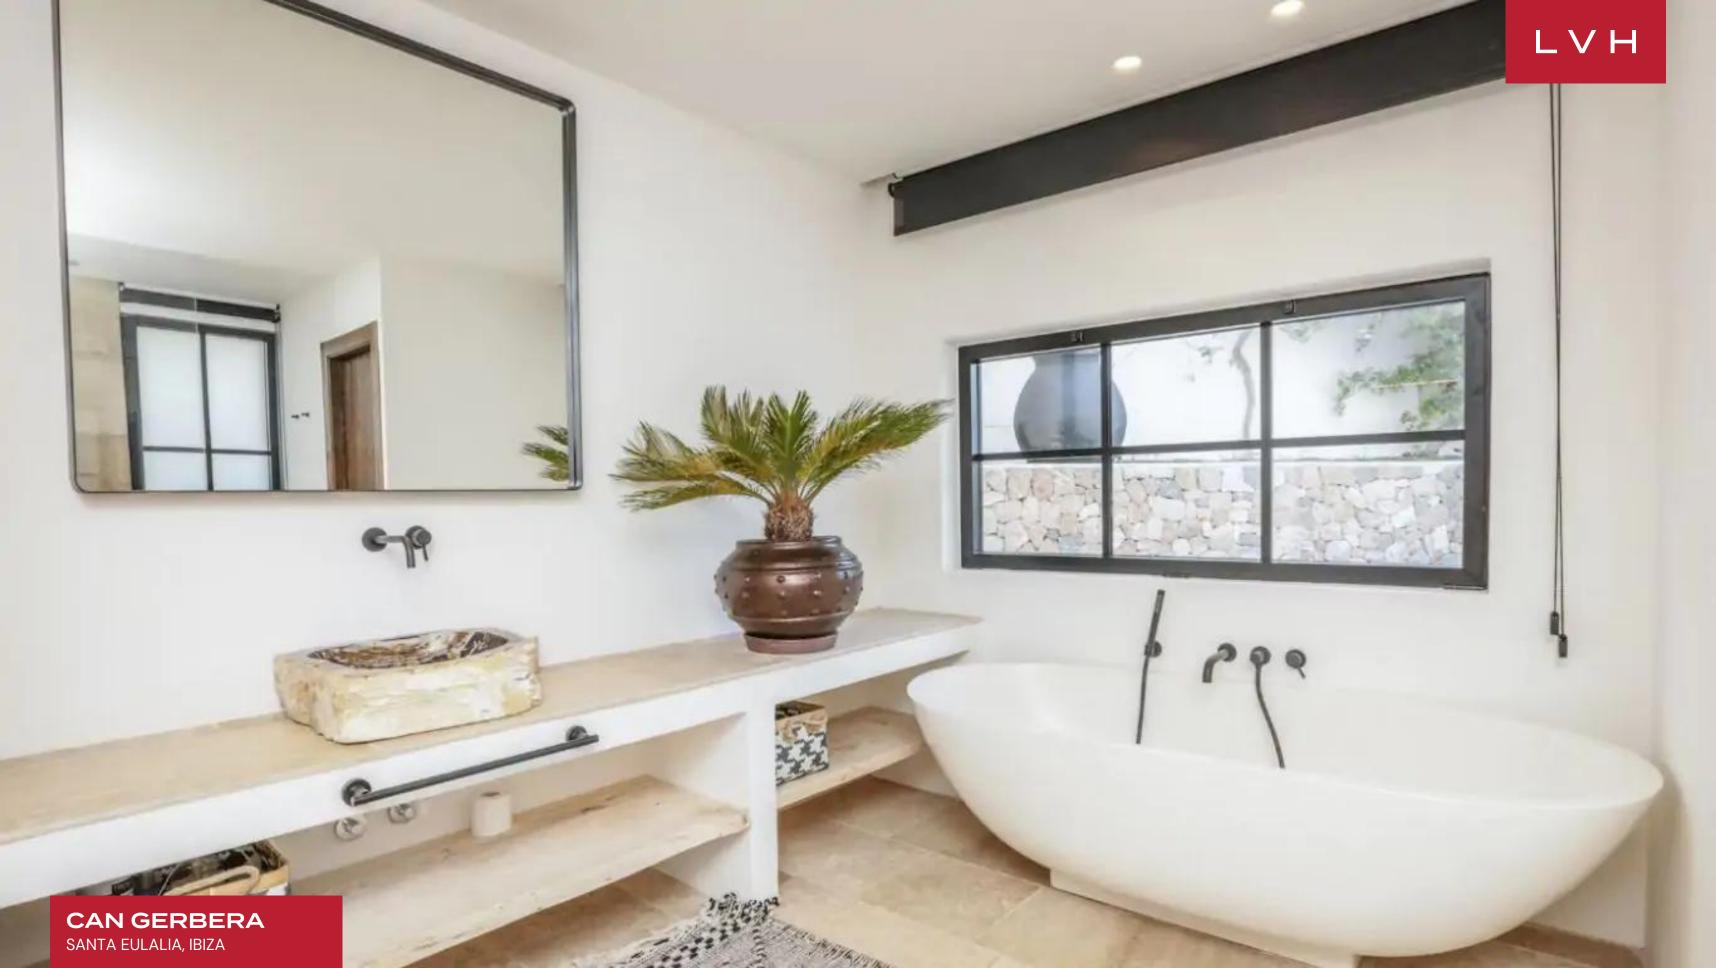

## INTERIOR

- Air Conditioning
- Cable, Satellite or Smart TV
- Dining Area
- Fireplace
- Smart Home
- Sound System
- Staff Quarters
- Walk-In Closet
- Wine Storage