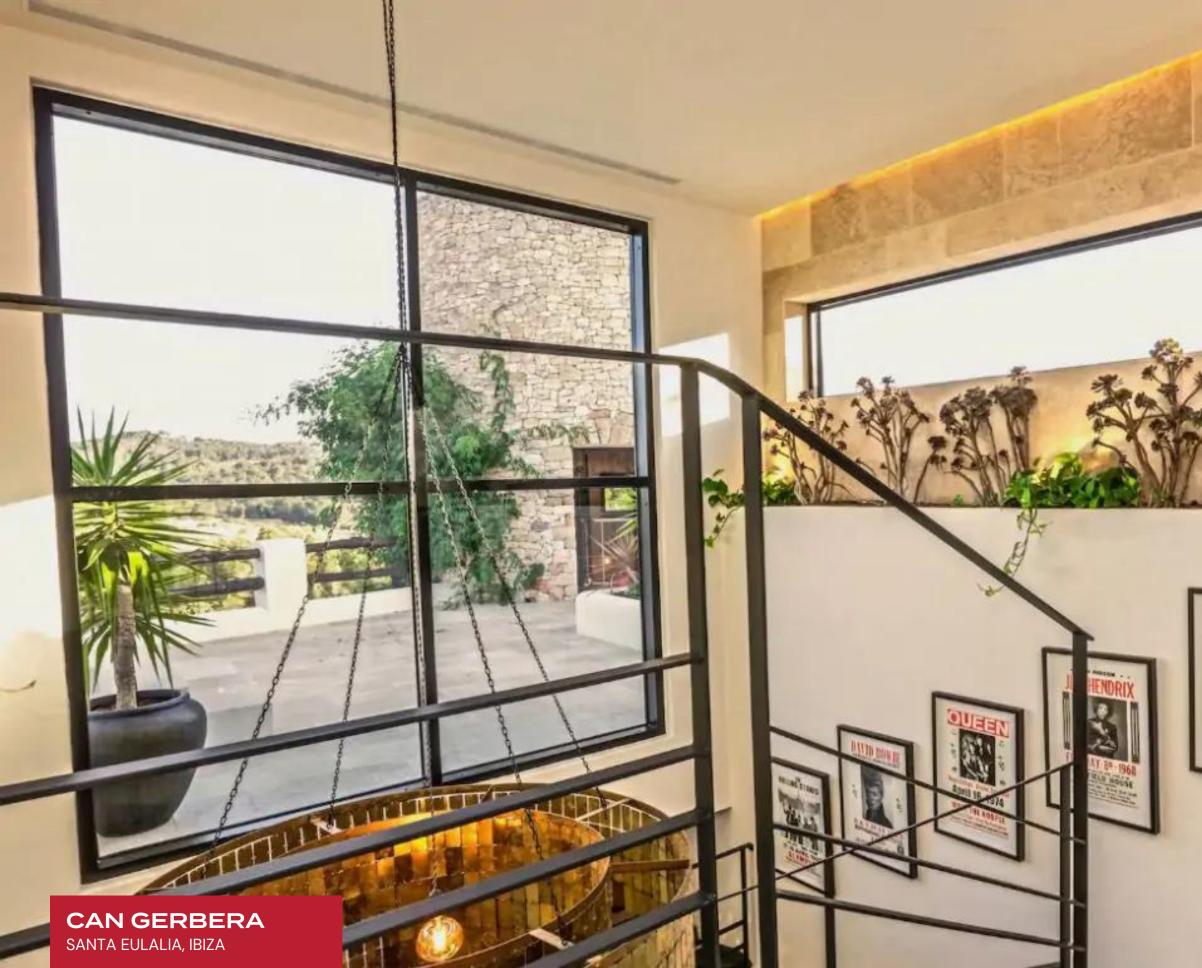

The gorgeous ultra-chic kitchen is the beating heart of this glamorous estate. Ideal for entertaining and catering for large groups or families, the kitchen and dining area are a masterwork of tropical exoticism island and sleek contemporary refinement. Incredibly textured dark stone countertops, meld with Southeast Asian-styled antique prestressed drawers and a stunning natural edge dining table. A delectable dynamism of texture and color is only furthered by retractable sliding glass doors that reveal a dining deck under a lovely straw-matted pergola, creating an insatiable indoor-outdoor flow and exotic ambiance. A historic stone tower is integrated into the building as a home theatre and living room. Moving away from the kitchen, in the center of the house is the large covered summer lounge with a giant U-shaped sofa facing extraordinary views. Automated to the highest standards with Loxone Domotic system controls, Can Gerbera offers an utterly customizable stay. Music, climate air conditioning, underfloor heating, lighting, a centralized alarm, and front gate access are adjustable with the click of a button.