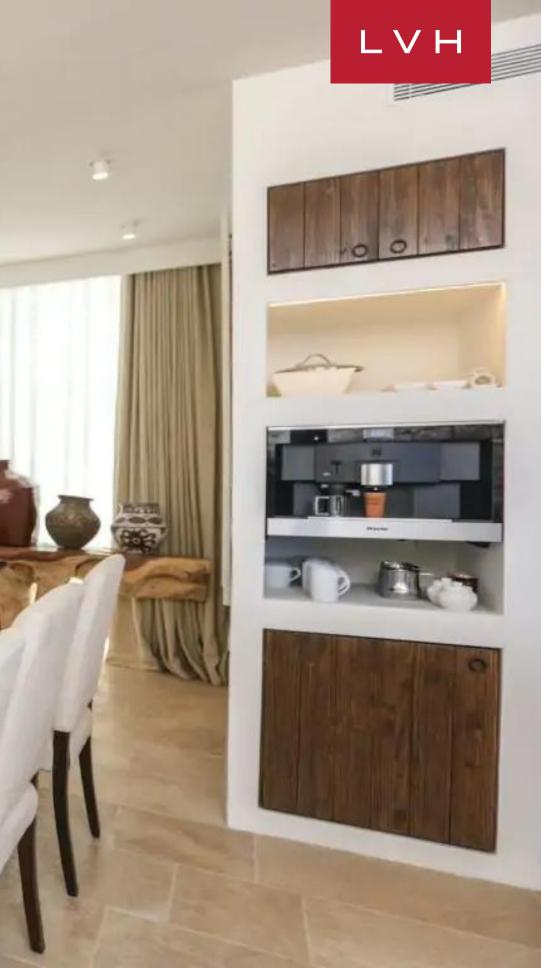

The gorgeous ultra-chic kitchen is the beating heart of this glamorous estate. Ideal for entertaining and catering for large groups or families, the kitchen and dining area are a masterwork of tropical exoticism island and sleek contemporary refinement. Incredibly textured dark stone countertops, meld with Southeast Asian-styled antique prestressed drawers and a stunning natural edge dining table. A delectable dynamism of texture and color is only furthered by retractable sliding glass doors that reveal a dining deck under a lovely straw-matted pergola, creating an insatiable indoor-outdoor flow and exotic ambiance. A historic stone tower is integrated into the building as a home theatre and living room. Moving away from the kitchen, in the center of the house is the large covered summer lounge with a giant U-shaped sofa facing extraordinary views. Automated to the highest standards with Loxone Domotic system controls, Can Gerbera offers an utterly customizable stay. Music, climate air conditioning, underfloor heating, lighting, a centralized alarm, and front gate access are adjustable with the click of a button.