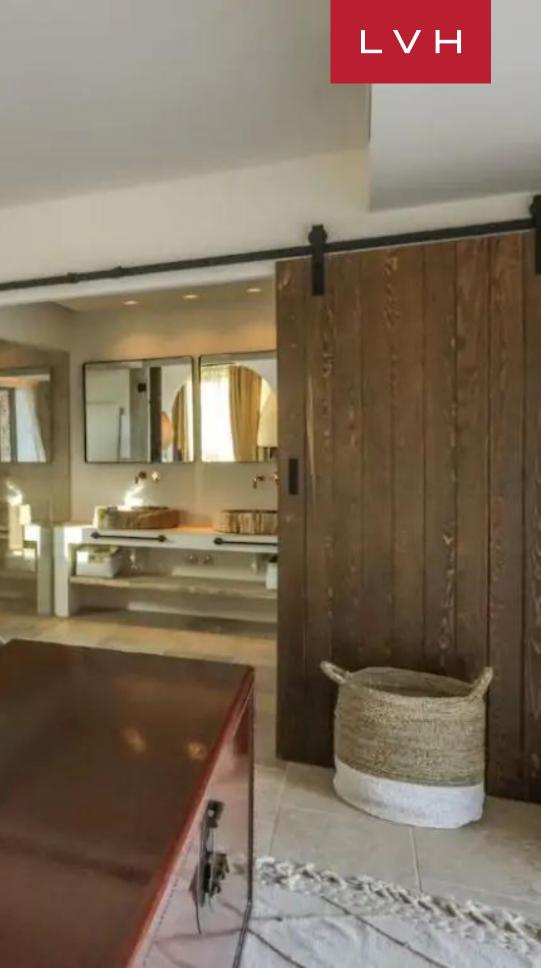

The gorgeous ultra-chic kitchen is the beating heart of this glamorous estate. Ideal for entertaining and catering for large groups or families, the kitchen and dining area are a masterwork of tropical exoticism island and sleek contemporary refinement. Incredibly textured dark stone countertops, meld with Southeast Asian-styled antique prestressed drawers and a stunning natural edge dining table. A delectable dynamism of texture and color is only furthered by retractable sliding glass doors that reveal a dining deck under a lovely straw-matted pergola, creating an insatiable indoor-outdoor flow and exotic ambiance. A historic stone tower is integrated into the building as a home theatre and living room. Moving away from the kitchen, in the center of the house is the large covered summer lounge with a giant U-shaped sofa facing extraordinary views. Automated to the highest standards with Loxone Domotic system controls, Can Gerbera offers an utterly customizable stay. Music, climate air conditioning, underfloor heating, lighting, a centralized alarm, and front gate access are adjustable with the click of a button.