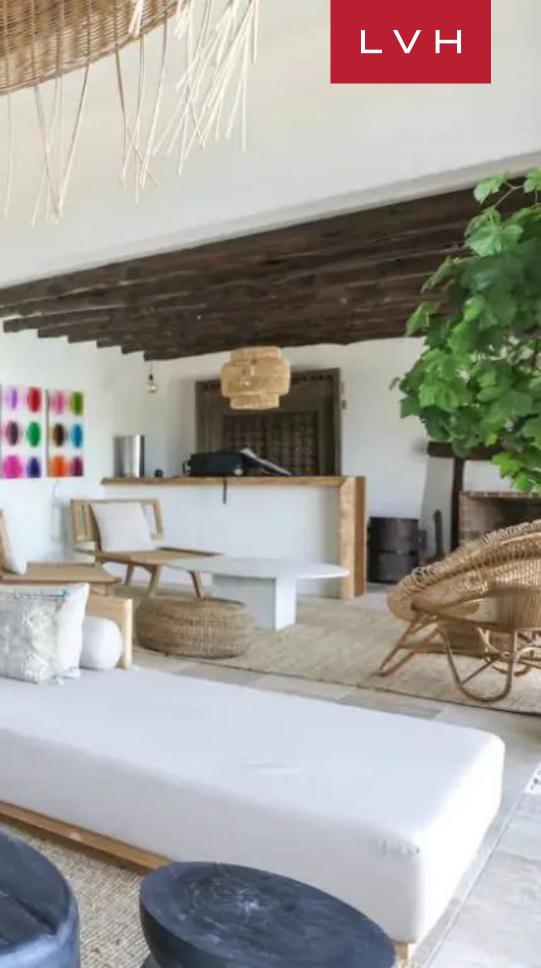

The gorgeous ultra-chic kitchen is the beating heart of this glamorous estate. Ideal for entertaining and catering for large groups or families, the kitchen and dining area are a masterwork of tropical exoticism island and sleek contemporary refinement. Incredibly textured dark stone countertops, meld with Southeast Asian-styled antique prestressed drawers and a stunning natural edge dining table. A delectable dynamism of texture and color is only furthered by retractable sliding glass doors that reveal a dining deck under a lovely straw-matted pergola, creating an insatiable indoor-outdoor flow and exotic ambiance. A historic stone tower is integrated into the building as a home theatre and living room. Moving away from the kitchen, in the center of the house is the large covered summer lounge with a giant U-shaped sofa facing extraordinary views. Automated to the highest standards with Loxone Domotic system controls, Can Gerbera offers an utterly customizable stay. Music, climate air conditioning, underfloor heating, lighting, a centralized alarm, and front gate access are adjustable with the click of a button.