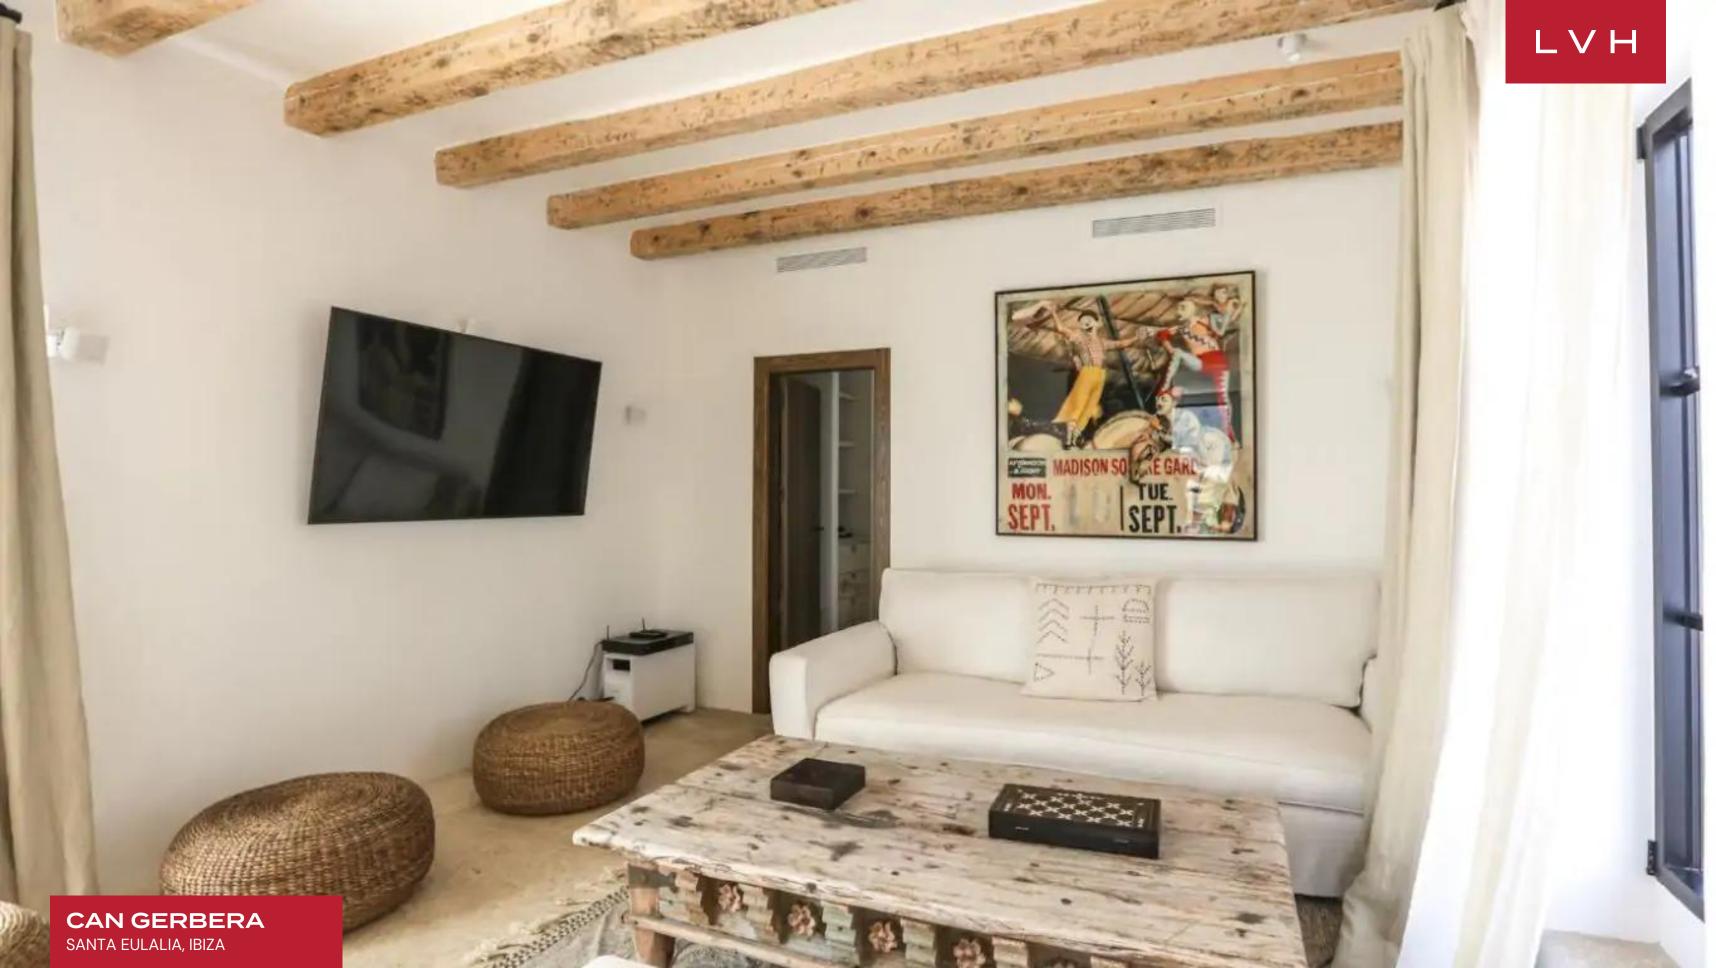

The gorgeous ultra-chic kitchen is the beating heart of this glamorous estate. Ideal for entertaining and catering for large groups or families, the kitchen and dining area are a masterwork of tropical exoticism island and sleek contemporary refinement. Incredibly textured dark stone countertops, meld with Southeast Asian-styled antique prestressed drawers and a stunning natural edge dining table. A delectable dynamism of texture and color is only furthered by retractable sliding glass doors that reveal a dining deck under a lovely straw-matted pergola, creating an insatiable indoor-outdoor flow and exotic ambiance. A historic stone tower is integrated into the building as a home theatre and living room. Moving away from the kitchen, in the center of the house is the large covered summer lounge with a giant U-shaped sofa facing extraordinary views. Automated to the highest standards with Loxone Domotic system controls, Can Gerbera offers an utterly customizable stay. Music, climate air conditioning, underfloor heating, lighting, a centralized alarm, and front gate access are adjustable with the click of a button.