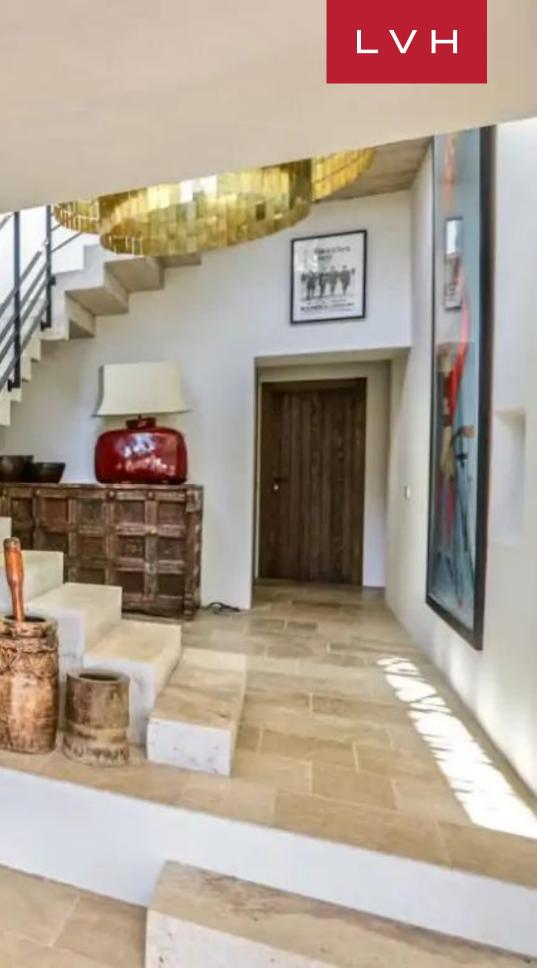

The gorgeous ultra-chic kitchen is the beating heart of this glamorous estate. Ideal for entertaining and catering for large groups or families, the kitchen and dining area are a masterwork of tropical exoticism island and sleek contemporary refinement. Incredibly textured dark stone countertops, meld with Southeast Asian-styled antique prestressed drawers and a stunning natural edge dining table. A delectable dynamism of texture and color is only furthered by retractable sliding glass doors that reveal a dining deck under a lovely straw-matted pergola, creating an insatiable indoor-outdoor flow and exotic ambiance. A historic stone tower is integrated into the building as a home theatre and living room. Moving away from the kitchen, in the center of the house is the large covered summer lounge with a giant U-shaped sofa facing extraordinary views. Automated to the highest standards with Loxone Domotic system controls, Can Gerbera offers an utterly customizable stay. Music, climate air conditioning, underfloor heating, lighting, a centralized alarm, and front gate access are adjustable with the click of a button.