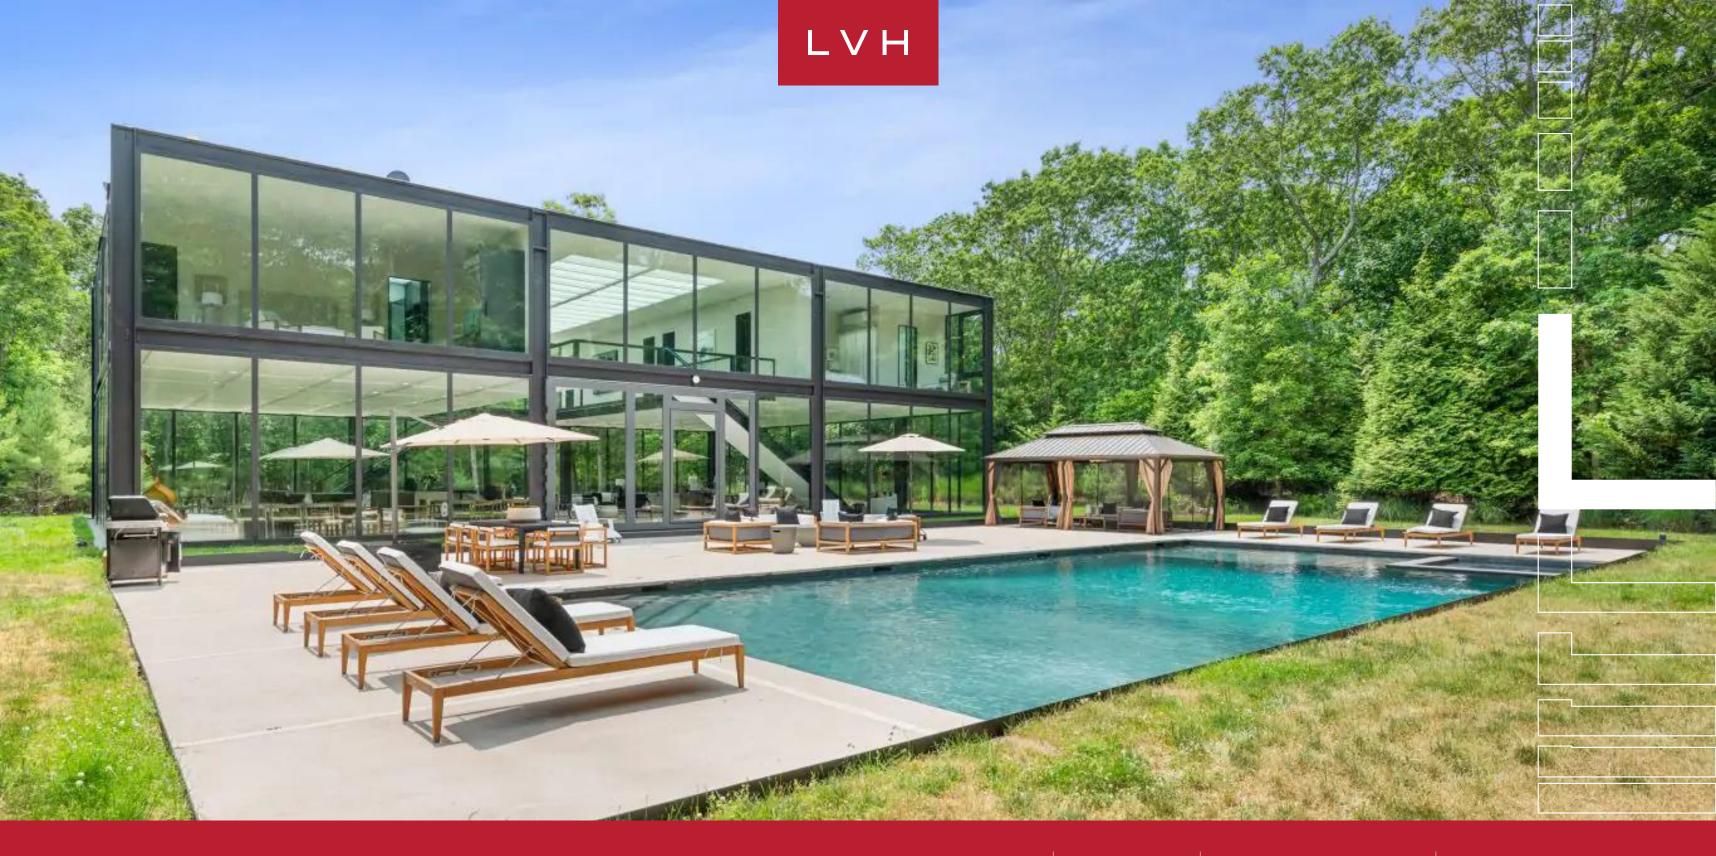

VILLA SOPHIE

EAST HAMPTON, HAMPTONS, NEW YORK

6 BEDROOMS 13
GUESTS

6 + 1 HALF

10,000

#### EAST HAMPTON, HAMPTONS

Villa Sophie is an astounding luxury vacation rental in the prestigious East Hampton area. Lush foliage, aromatic groves, and breathtaking views create a serene ambiance, offering guests absolute tranquility and privacy. Villa Sophie is the epitome of absolute luxury and sophistication, from its elegant architecture to its carefully manicured gardens.

The outdoors abounds with an uncanny sense of space, replete with top-of-the-line amenities. This revered estate has an inlaid hot tub and a heated saltwater gunite pool as the ultimate area for unwinding and rejuvenation. Villa Sophie is an exemplary estate that leaves no guests impervious to its charms.

#### **EXTERIOR**

- BBQ
- Garage
- Gated Property
- Hot Tub
- Sun Loungers
- Outdoor Sound System
- Patio
- Heated Pool