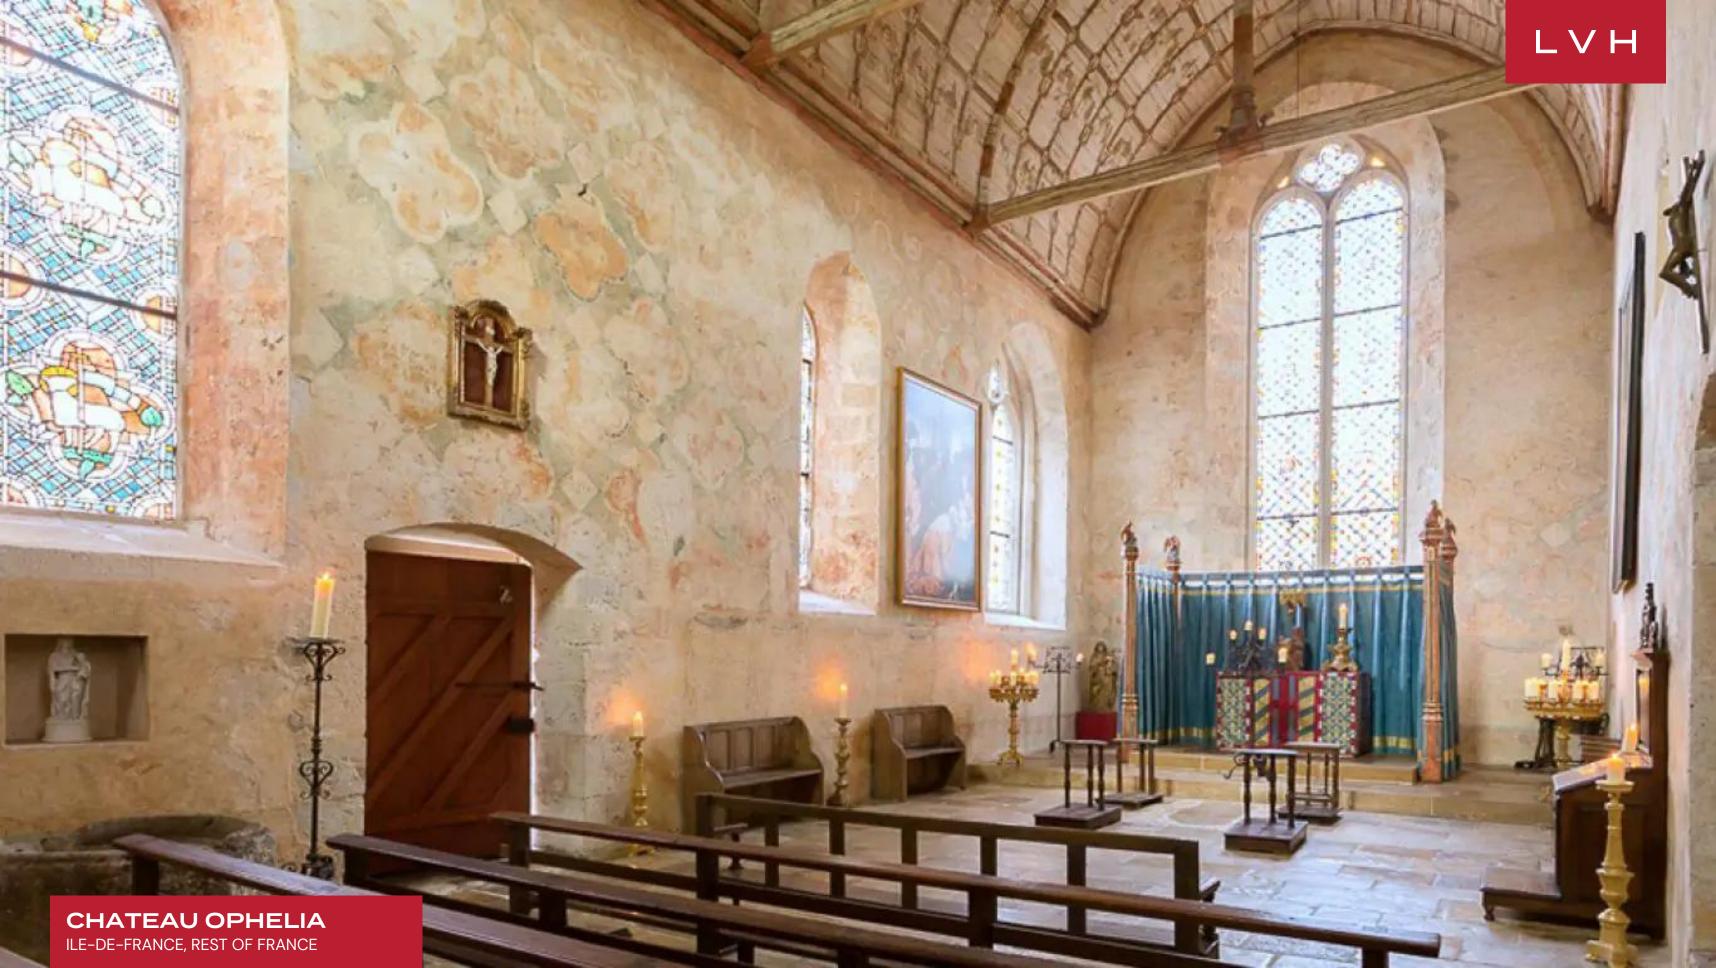

Spellbinding dining halls and ballrooms retain the glory and pageantry of Medieval France, curating unparalleled venues for grand-scale entertaining. A magnificent Ode to Gallic royal tradition, palatial common rooms witness some of the world's most exceptional examples of handiwork, with endless walls of handpainted frescoes and cathedralesque arched ceilings. The epic stature and size of the property are matched with the grandeur of the designs, with each lavish space and reception hall reflecting various eras of French Imperial tradition. One of the formal dining rooms dazzles with the Neoclassical splendor of the Napoleonic era, with doric column accents and gold gilded chandeliers curating a truly divine space. Another salon drenched in rich red velvet textiles revels in the pageantry and decadence of the 18th century. Chateau Ophlia flaunts twenty-two bedrooms and thirty-four bathrooms configured between the main salon and the ramparts. Each suite is beautifully unique in color, style, and furnishings. Facilities include a spectacular 80-foot indoor heated pool, while recreation amenities entail tennis courts, billiard, and board game rooms.