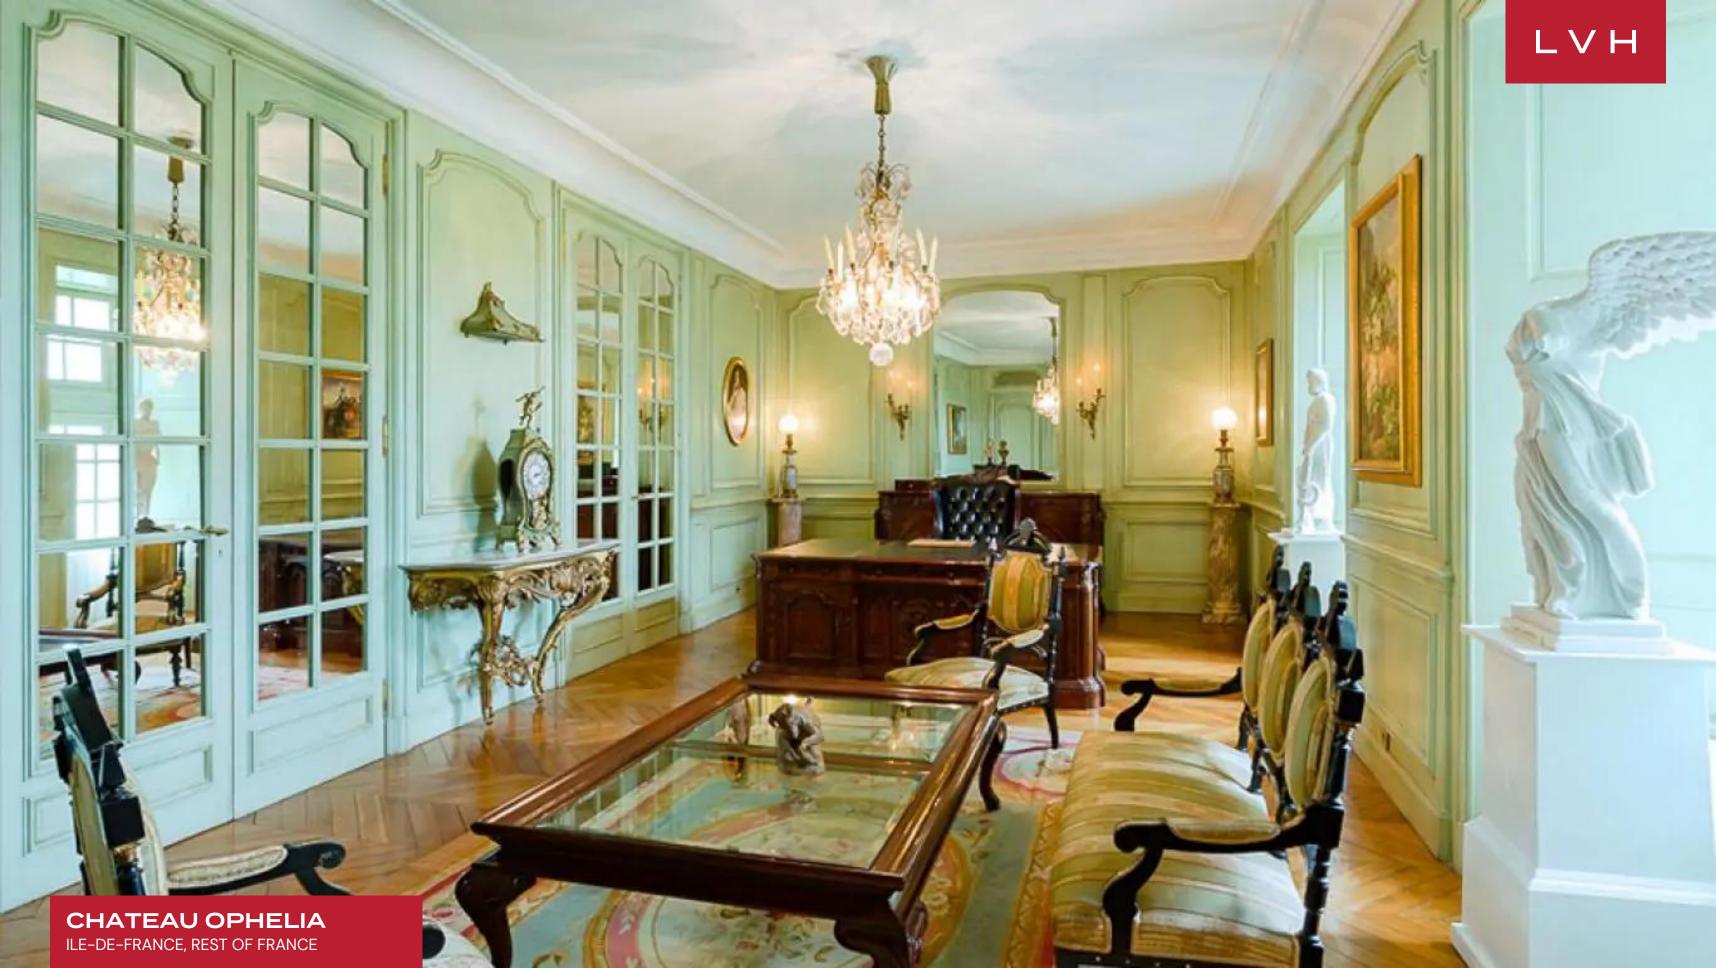

Spellbinding dining halls and ballrooms retain the glory and pageantry of Medieval France, curating unparalleled venues for grand-scale entertaining. A magnificent Ode to Gallic royal tradition, palatial common rooms witness some of the world's most exceptional examples of handiwork, with endless walls of handpainted frescoes and cathedralesque arched ceilings. The epic stature and size of the property are matched with the grandeur of the designs, with each lavish space and reception hall reflecting various eras of French Imperial tradition. One of the formal dining rooms dazzles with the Neoclassical splendor of the Napoleonic era, with doric column accents and gold gilded chandeliers curating a truly divine space. Another salon drenched in rich red velvet textiles revels in the pageantry and decadence of the 18th century. Chateau Ophlia flaunts twenty-two bedrooms and thirty-four bathrooms configured between the main salon and the ramparts. Each suite is beautifully unique in color, style, and furnishings. Facilities include a spectacular 80-foot indoor heated pool, while recreation amenities entail tennis courts, billiard, and board game rooms.