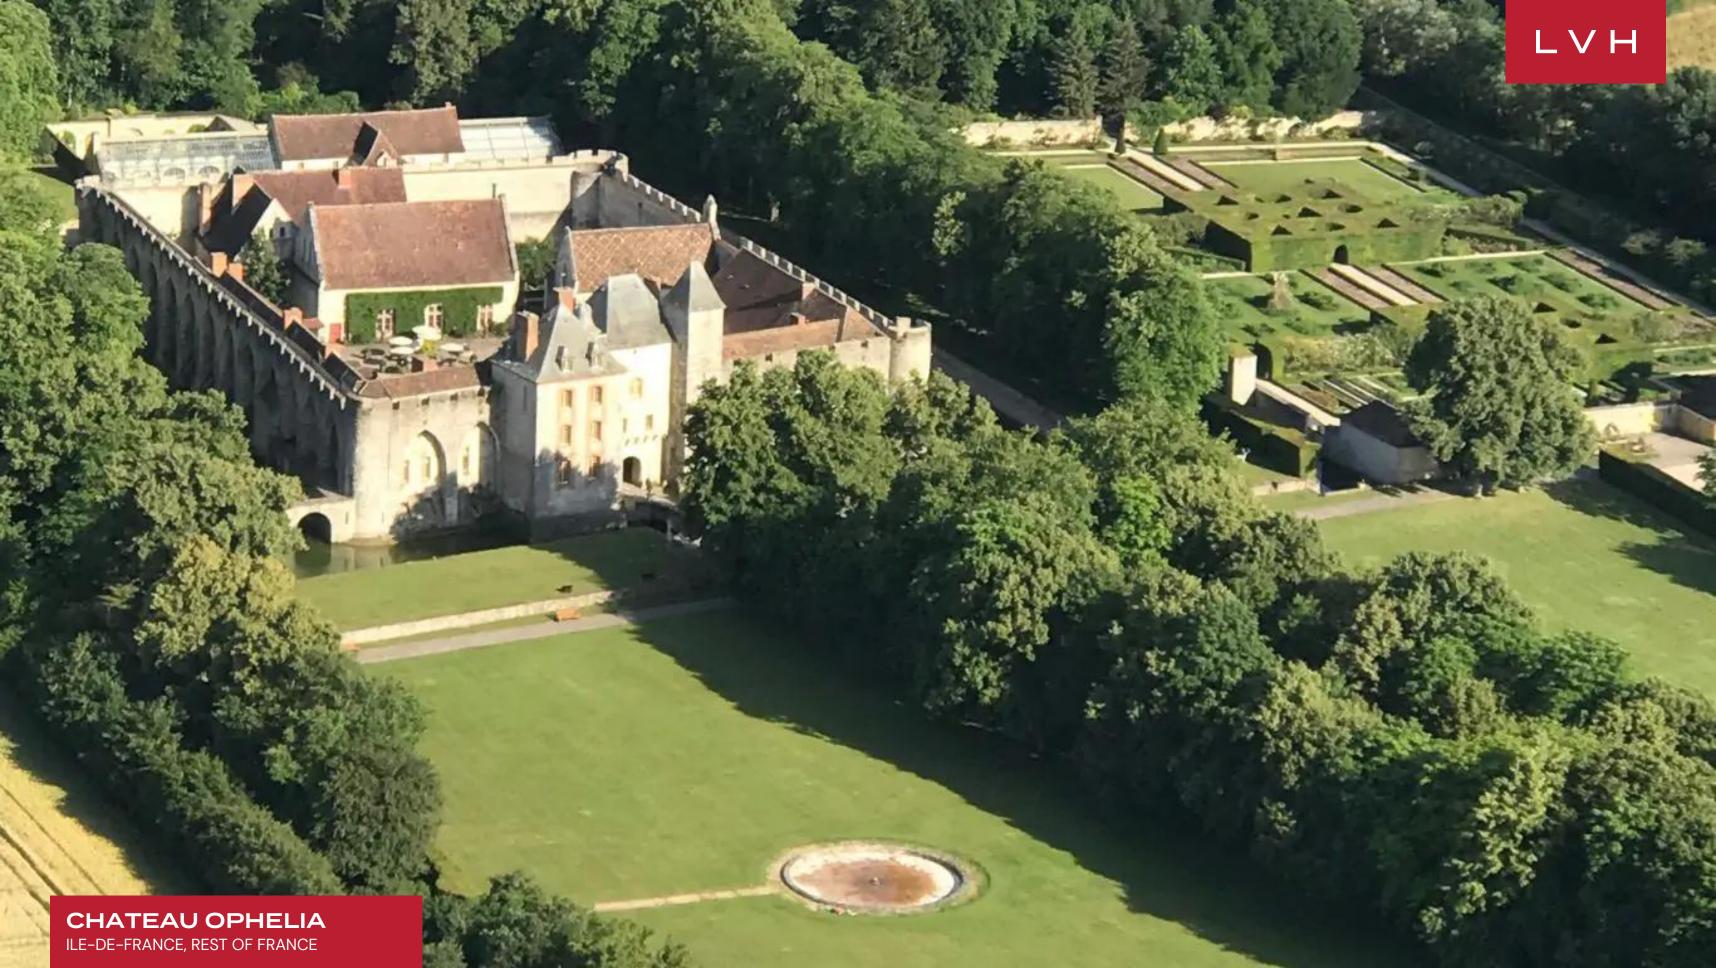

# **CHATEAU OPHELIA**

ILE-DE-FRANCE, REST OF FRANCE, FRANCE

22 BEDROOMS 44
GUESTS

34 + 9
HALF
BATHROOMS

**64,583**SQUARE FEET

#### CHATEAU OPHELIA

ILE-DE-FRANCE, REST OF FRANCE

Chateau Ophelia is an astounding castle immaculately preserved in all its original Medieval pomp and glory by highly creative and sophisticated stewards. Regarded as one of the most beautiful moated Chateaus in all of France, Ophelia brims with historical intrigue transporting guests to a time of feudal royalty. A potent portal into France's illustrious history, this spectacular property offers otherworldly tranquility. A mere forty-five minutes from Paris, yet worlds away from civilization, revel in the seclusion of 420 acres of woodlands, verdant lawns, and manicured terrain. Discover the secrets of this marvelous edifice, never before open to the public.

In the spring, Ophelia's three-acre large 18th-century garden is in full bloom, making for a uniquely fragrant and scenic promenade. Indulge in the opulence of France's most revered noblemen and women within a private walled city, navigating across serene courtyards, vegetable gardens, still ponds, and lush woodlands.