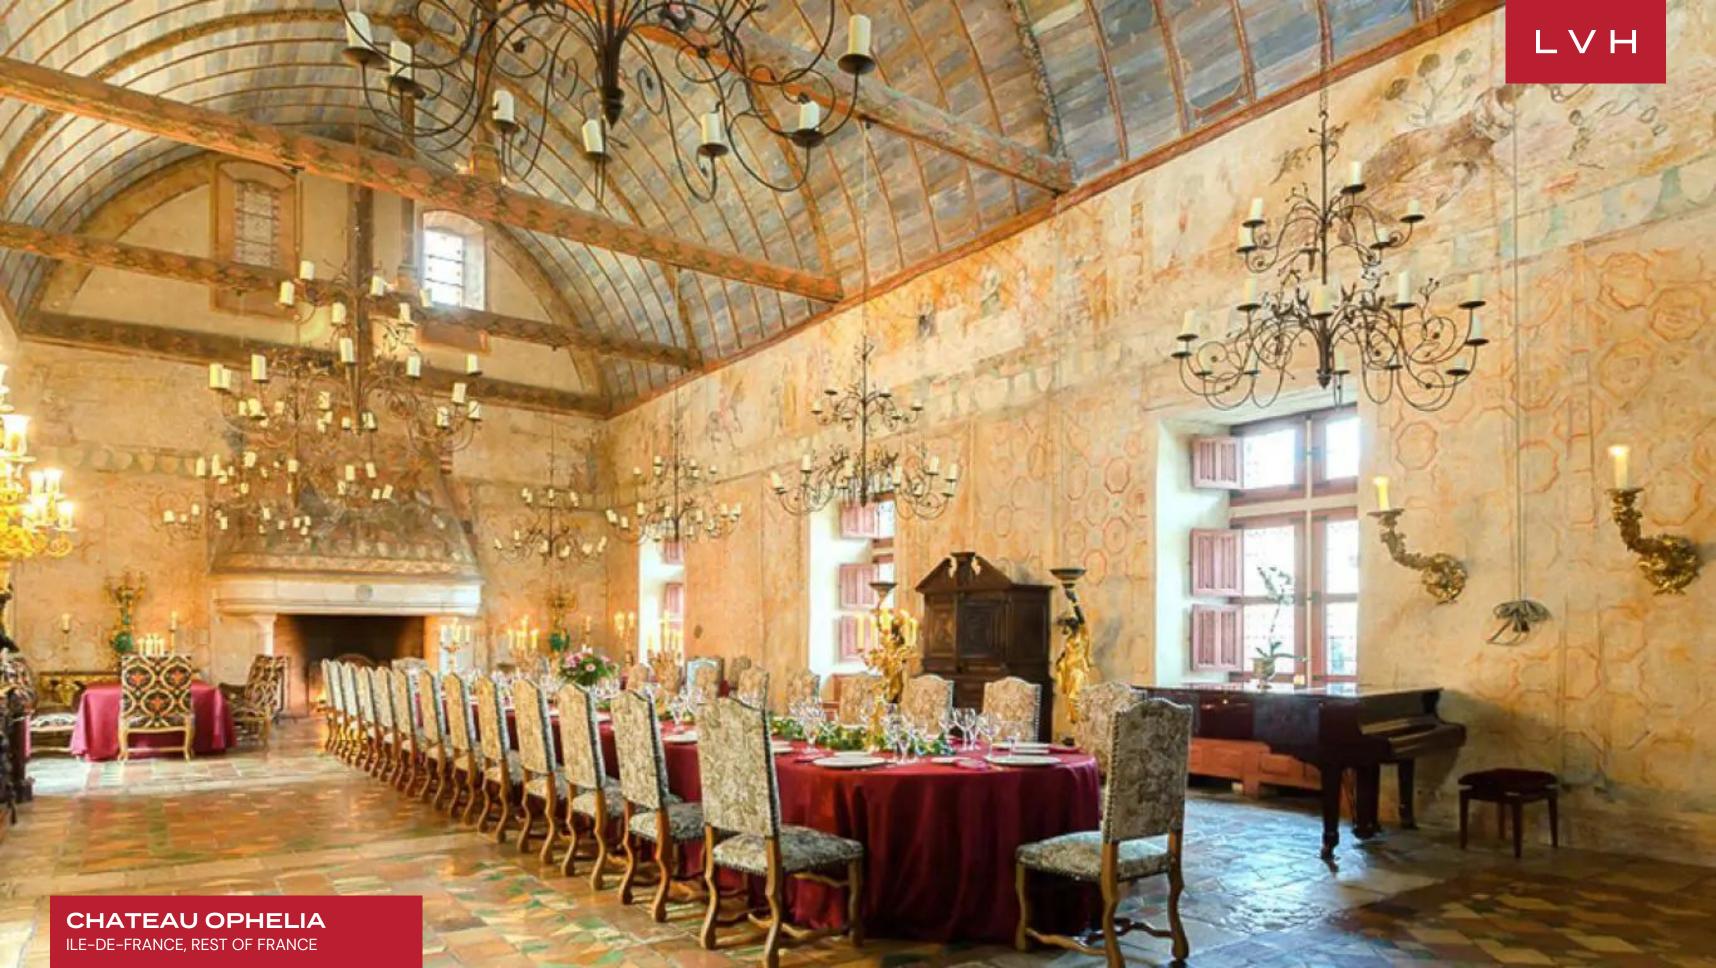

Spellbinding dining halls and ballrooms retain the glory and pageantry of Medieval France, curating unparalleled venues for grand-scale entertaining. A magnificent Ode to Gallic royal tradition, palatial common rooms witness some of the world's most exceptional examples of handiwork, with endless walls of handpainted frescoes and cathedralesque arched ceilings. The epic stature and size of the property are matched with the grandeur of the designs, with each lavish space and reception hall reflecting various eras of French Imperial tradition. One of the formal dining rooms dazzles with the Neoclassical splendor of the Napoleonic era, with doric column accents and gold gilded chandeliers curating a truly divine space. Another salon drenched in rich red velvet textiles revels in the pageantry and decadence of the 18th century. Chateau Ophlia flaunts twenty-two bedrooms and thirty-four bathrooms configured between the main salon and the ramparts. Each suite is beautifully unique in color, style, and furnishings. Facilities include a spectacular 80-foot indoor heated pool, while recreation amenities entail tennis courts, billiard, and board game rooms.