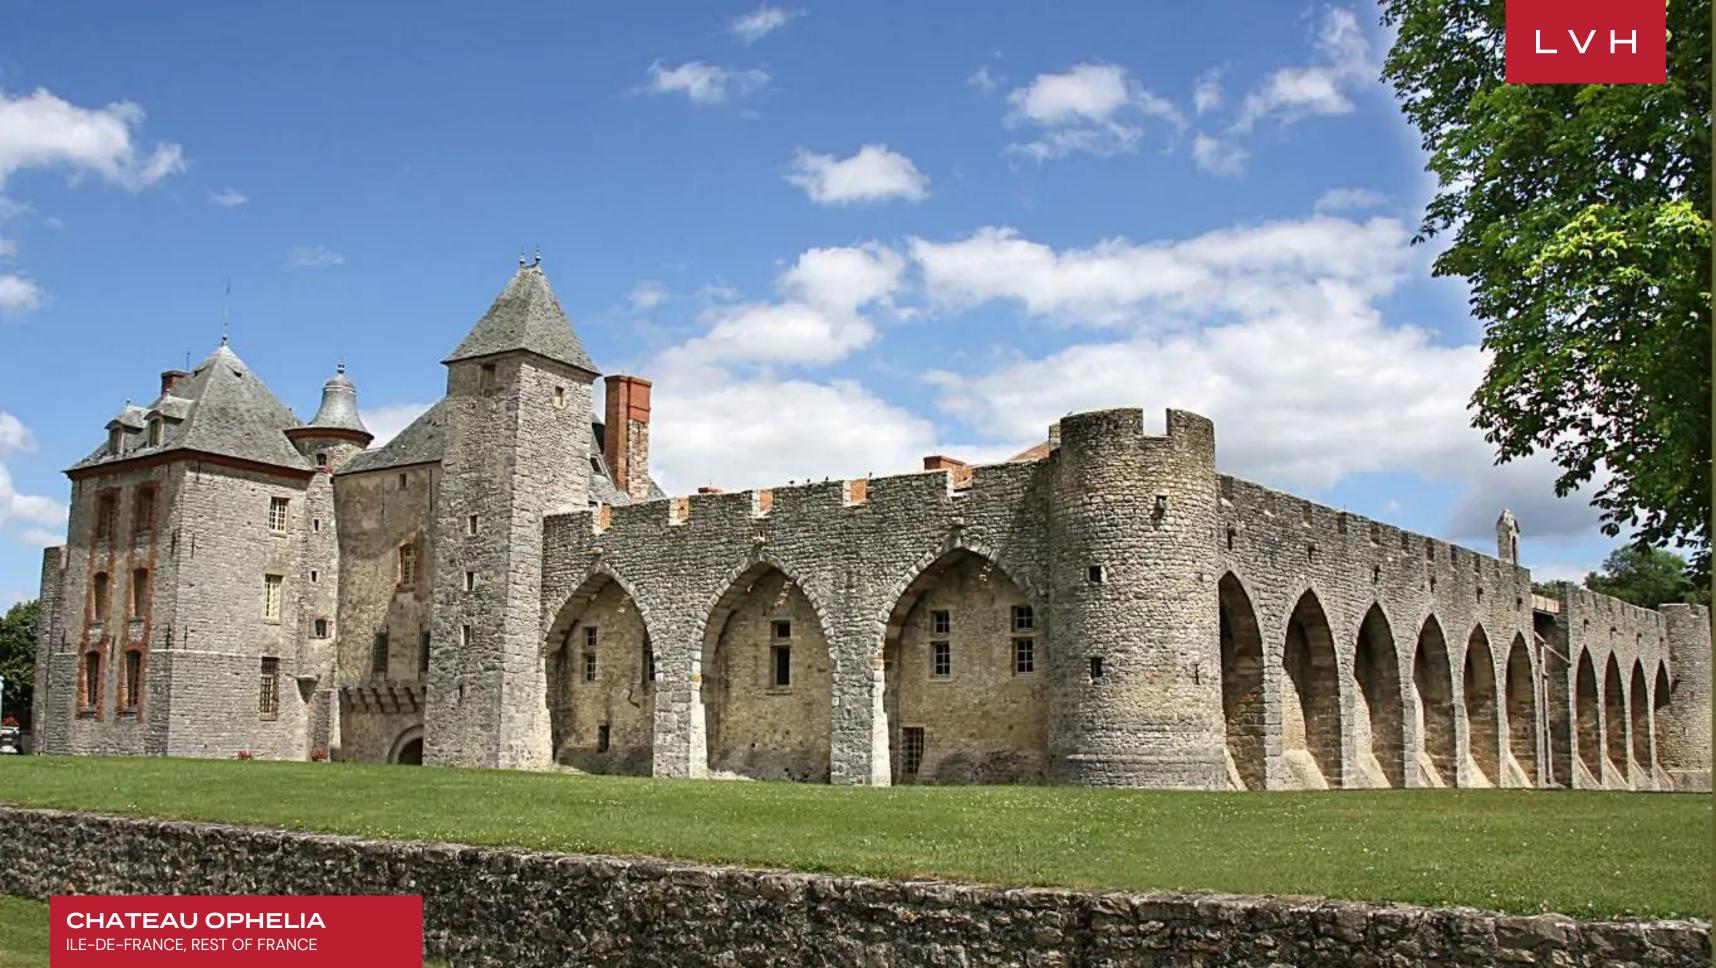

#### CHATEAU OPHELIA

ILE-DE-FRANCE, REST OF FRANCE

Chateau Ophelia is an astounding castle immaculately preserved in all its original Medieval pomp and glory by highly creative and sophisticated stewards. Regarded as one of the most beautiful moated Chateaus in all of France, Ophelia brims with historical intrigue transporting guests to a time of feudal royalty. A potent portal into France's illustrious history, this spectacular property offers otherworldly tranquility. A mere forty-five minutes from Paris, yet worlds away from civilization, revel in the seclusion of 420 acres of woodlands, verdant lawns, and manicured terrain. Discover the secrets of this marvelous edifice, never before open to the public.

Spellbinding dining halls and ballrooms retain the glory and pageantry of Medieval France, curating unparalleled venues for grand-scale entertaining. A magnificent Ode to Gallic royal tradition, palatial common rooms witness some of the world's most exceptional examples of handiwork, with endless walls of handpainted frescoes and cathedralesque arched ceilings. The epic stature and size of the property are matched with the grandeur of the designs, with each lavish space and reception hall reflecting various eras of French Imperial tradition. One of the formal dining rooms dazzles with the Neoclassical splendor of the Napoleonic era, with doric column accents and gold gilded chandeliers curating a truly divine space. Another salon drenched in rich red velvet textiles revels in the pageantry and decadence of the 18th century. Chateau Ophlia flaunts twenty-two bedrooms and thirty-four bathrooms configured between the main salon and the ramparts. Each suite is beautifully unique in color, style, and furnishings. Facilities include a spectacular 80-foot indoor heated pool, while recreation amenities entail tennis courts, billiard, and board game rooms.