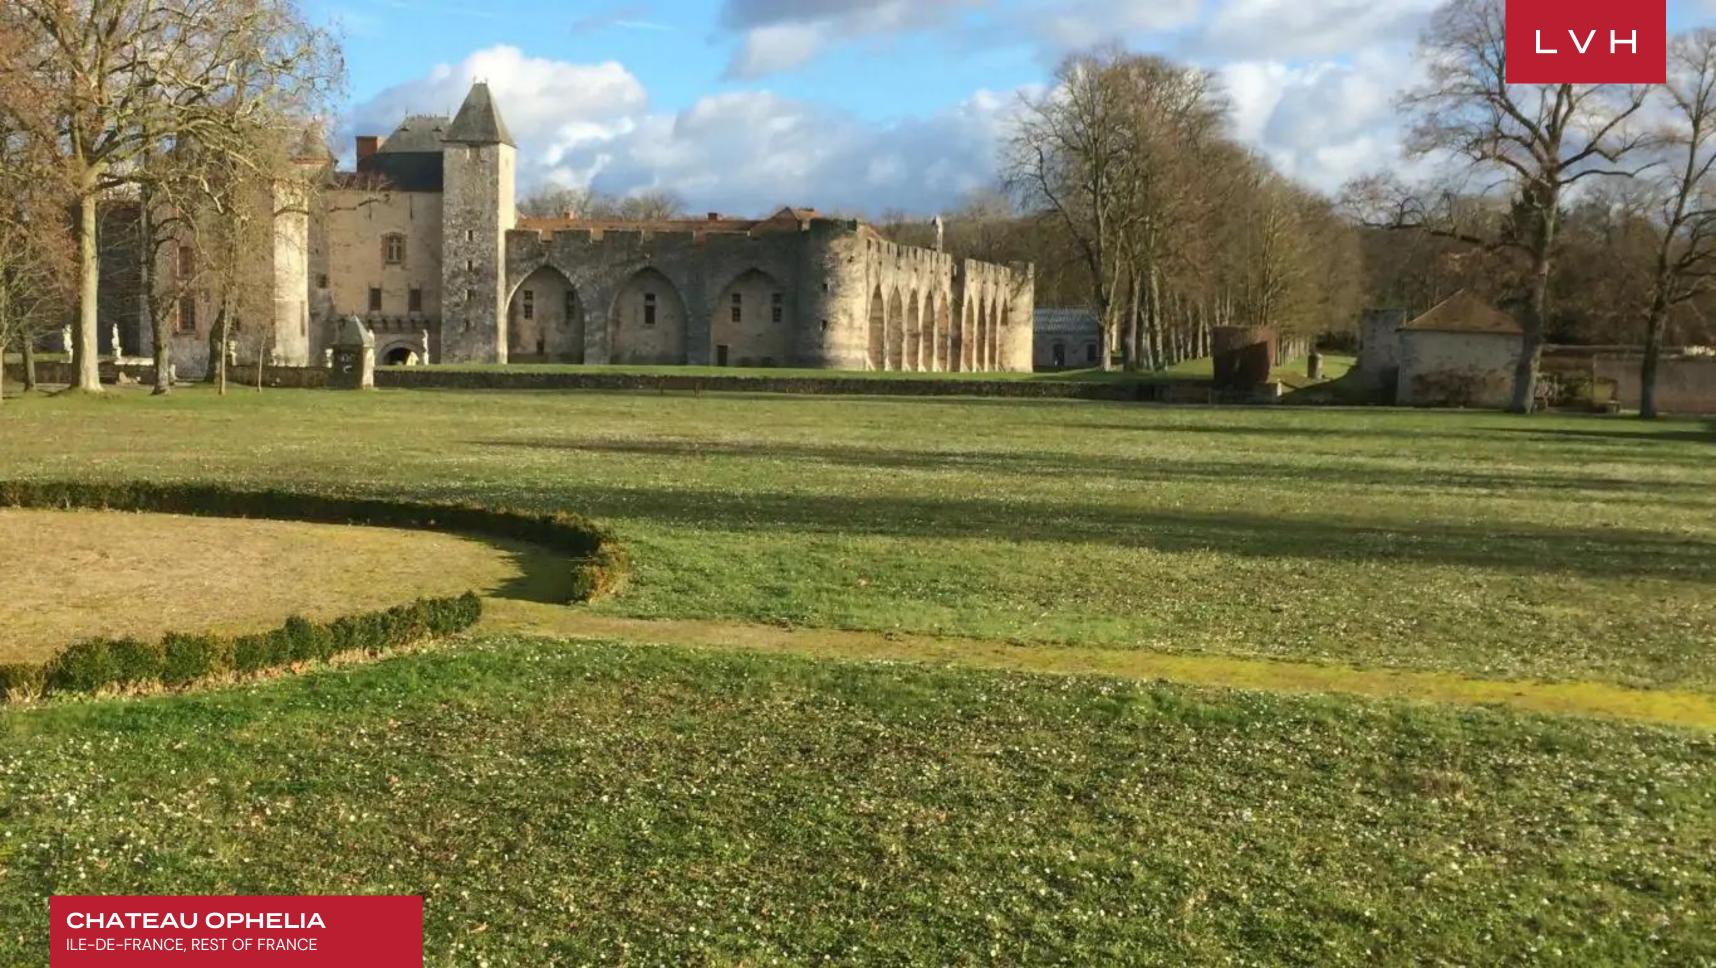

#### CHATEAU OPHELIA

ILE-DE-FRANCE, REST OF FRANCE

Chateau Ophelia is an astounding castle immaculately preserved in all its original Medieval pomp and glory by highly creative and sophisticated stewards. Regarded as one of the most beautiful moated Chateaus in all of France, Ophelia brims with historical intrigue transporting guests to a time of feudal royalty. A potent portal into France's illustrious history, this spectacular property offers otherworldly tranquility. A mere forty-five minutes from Paris, yet worlds away from civilization, revel in the seclusion of 420 acres of woodlands, verdant lawns, and manicured terrain. Discover the secrets of this marvelous edifice, never before open to the public.

In the spring, Ophelia's three-acre large 18th-century garden is in full bloom, making for a uniquely fragrant and scenic promenade. Indulge in the opulence of France's most revered noblemen and women within a private walled city, navigating across serene courtyards, vegetable gardens, still ponds, and lush woodlands.