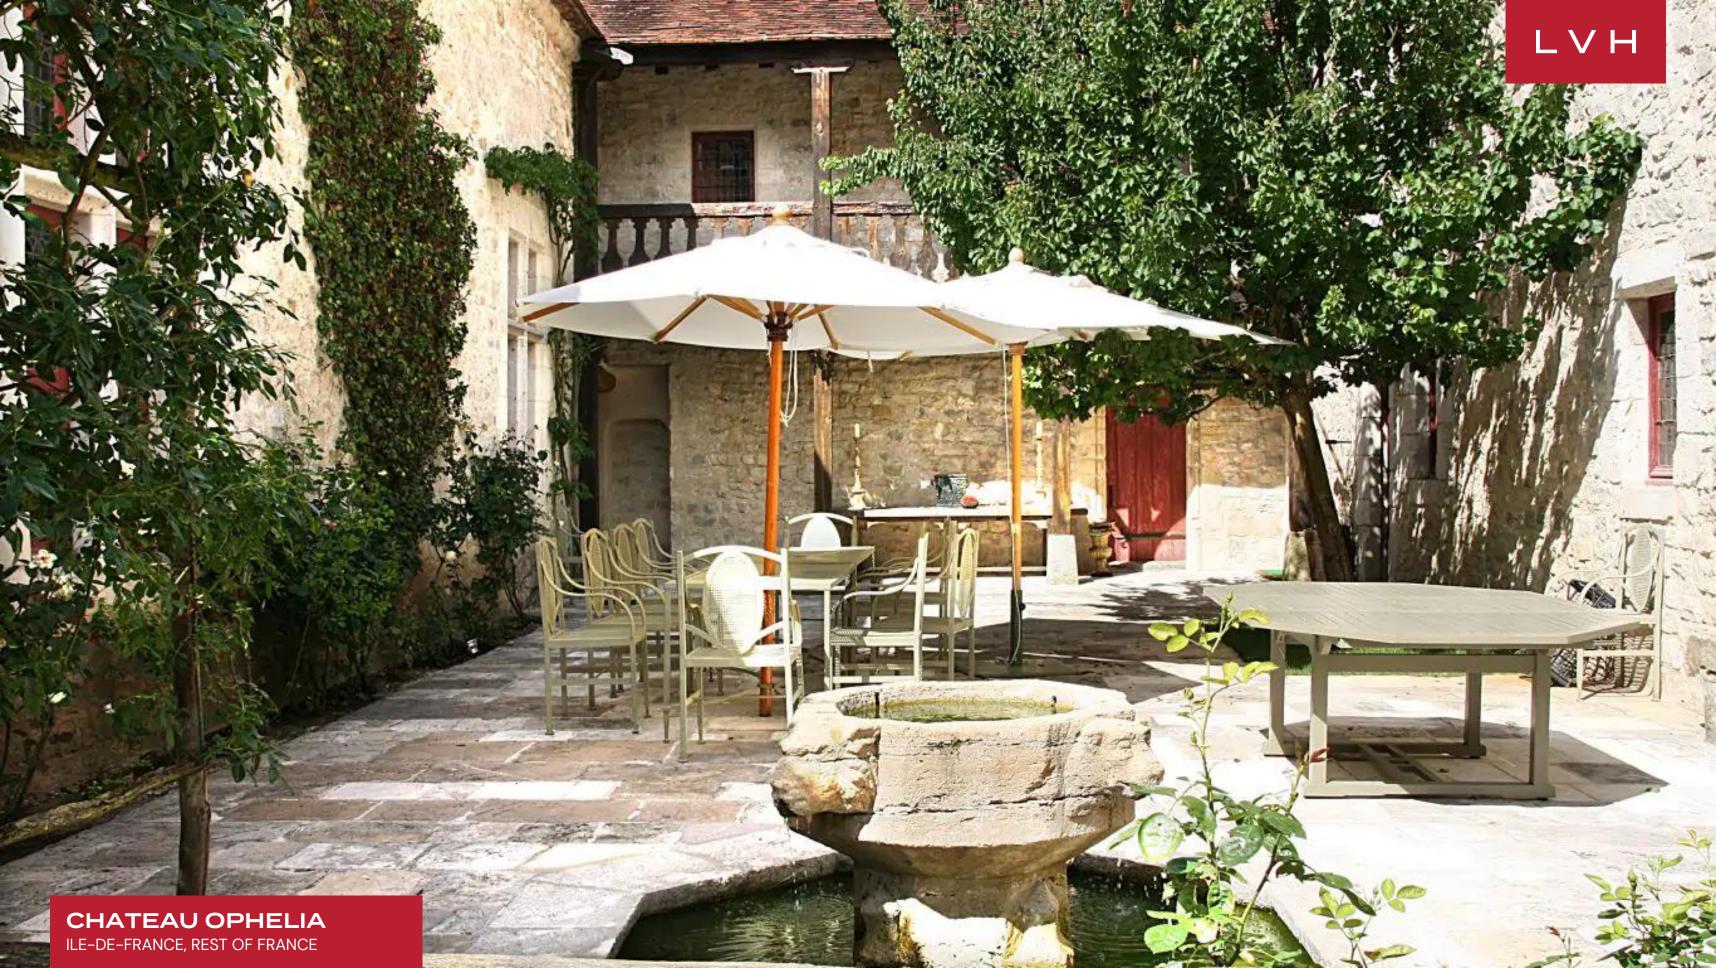

In the spring, Ophelia's three-acre large 18th-century garden is in full bloom, making for a uniquely fragrant and scenic promenade. Indulge in the opulence of France's most revered noblemen and women within a private walled city, navigating across serene courtyards, vegetable gardens, still ponds, and lush woodlands.

#### **EXTERIOR**

- Fountains
- Garage
- Garden
- Helipad
- Lounger and Chair
- Outdoor Dining
- Patio
- Pool Outdoor
- Tennis Court