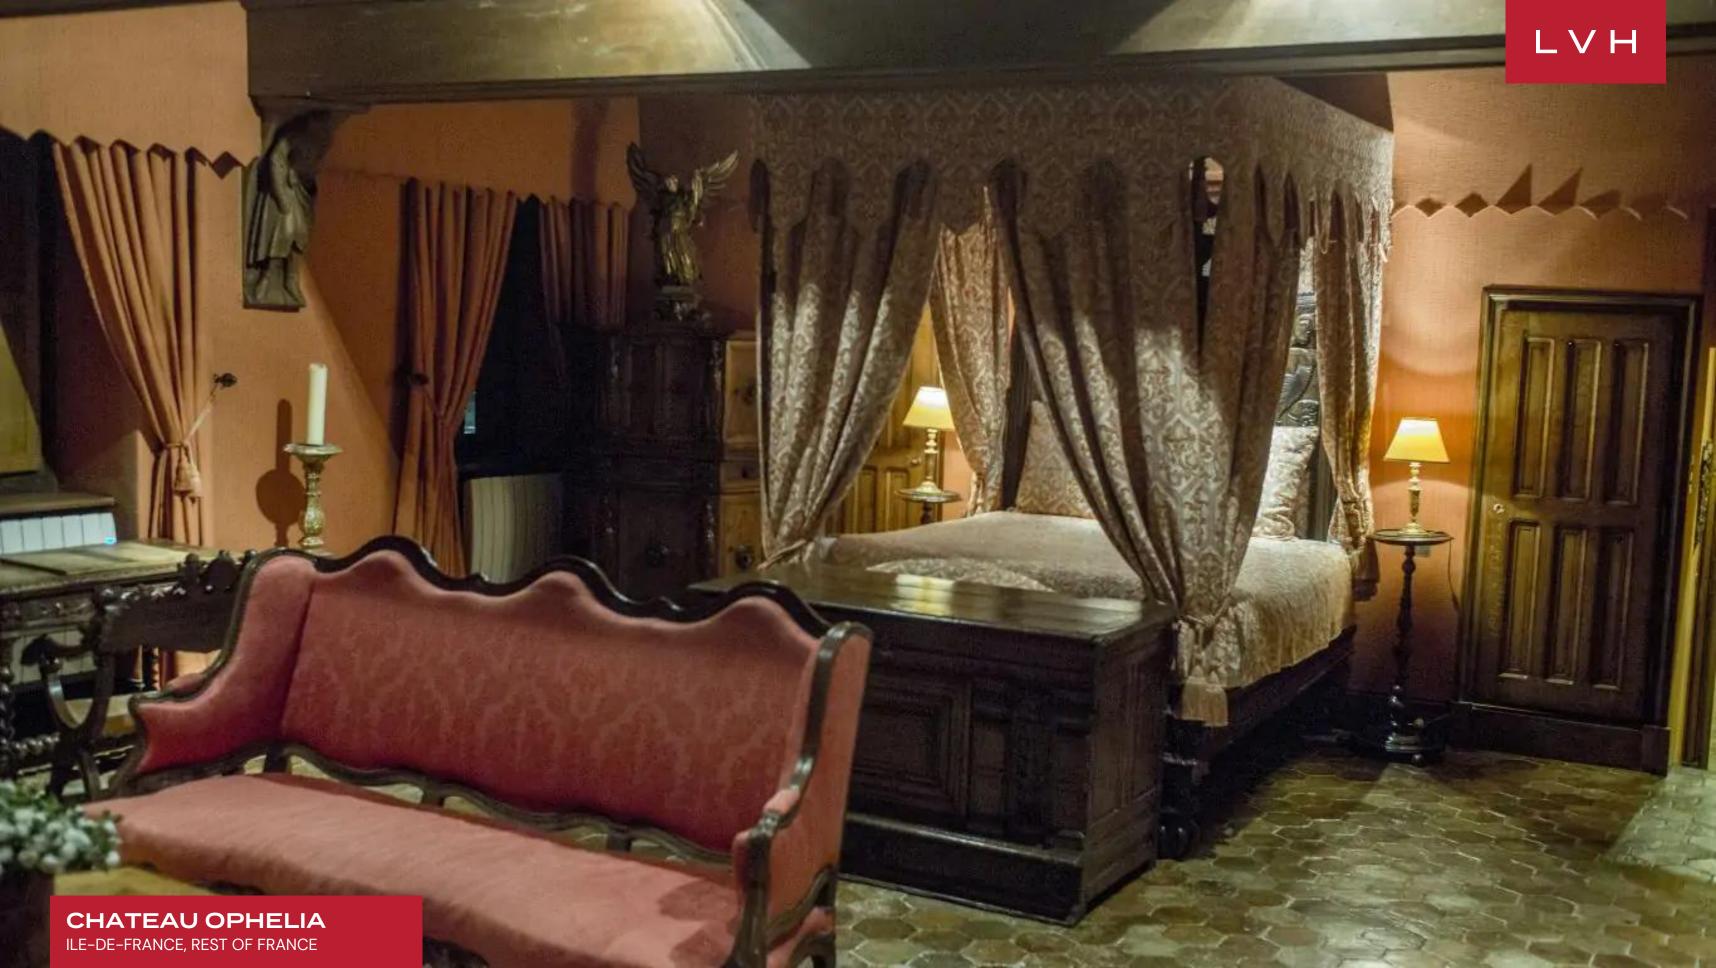

Spellbinding dining halls and ballrooms retain the glory and pageantry of Medieval France, curating unparalleled venues for grand-scale entertaining. A magnificent Ode to Gallic royal tradition, palatial common rooms witness some of the world's most exceptional examples of handiwork, with endless walls of handpainted frescoes and cathedralesque arched ceilings. The epic stature and size of the property are matched with the grandeur of the designs, with each lavish space and reception hall reflecting various eras of French Imperial tradition. One of the formal dining rooms dazzles with the Neoclassical splendor of the Napoleonic era, with doric column accents and gold gilded chandeliers curating a truly divine space. Another salon drenched in rich red velvet textiles revels in the pageantry and decadence of the 18th century. Chateau Ophlia flaunts twenty-two bedrooms and thirty-four bathrooms configured between the main salon and the ramparts. Each suite is beautifully unique in color, style, and furnishings. Facilities include a spectacular 80-foot indoor heated pool, while recreation amenities entail tennis courts, billiard, and board game rooms.