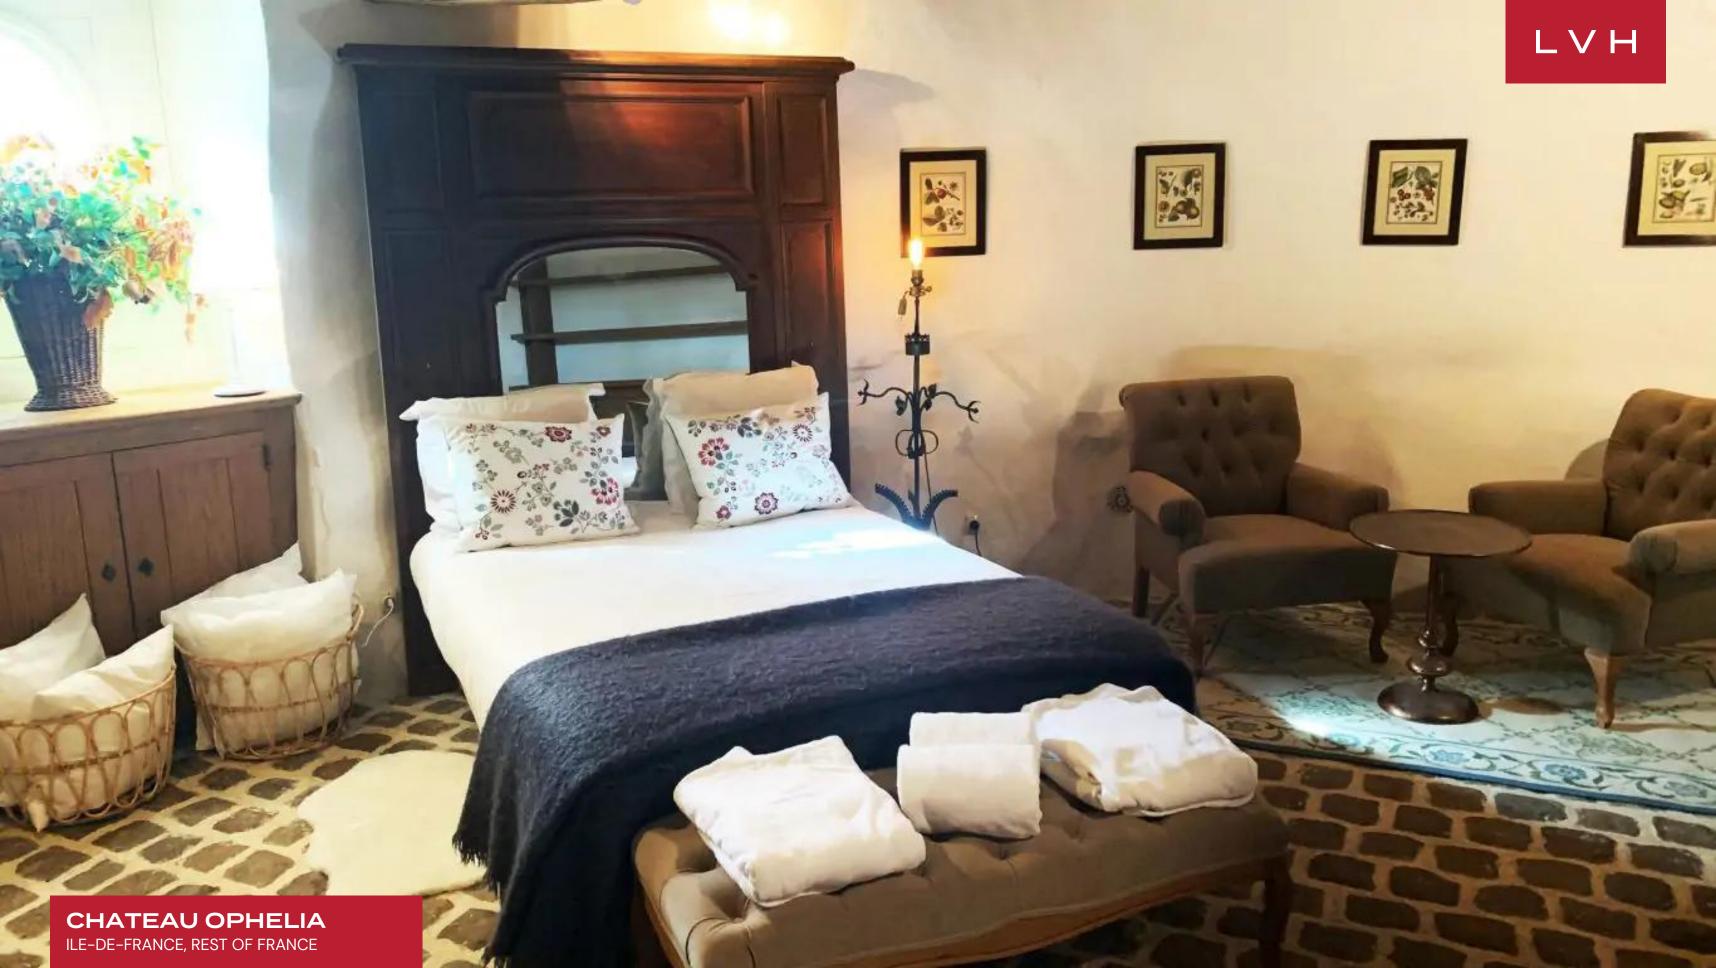

Spellbinding dining halls and ballrooms retain the glory and pageantry of Medieval France, curating unparalleled venues for grand-scale entertaining. A magnificent Ode to Gallic royal tradition, palatial common rooms witness some of the world's most exceptional examples of handiwork, with endless walls of handpainted frescoes and cathedralesque arched ceilings. The epic stature and size of the property are matched with the grandeur of the designs, with each lavish space and reception hall reflecting various eras of French Imperial tradition. One of the formal dining rooms dazzles with the Neoclassical splendor of the Napoleonic era, with doric column accents and gold gilded chandeliers curating a truly divine space. Another salon drenched in rich red velvet textiles revels in the pageantry and decadence of the 18th century. Chateau Ophlia flaunts twenty-two bedrooms and thirty-four bathrooms configured between the main salon and the ramparts. Each suite is beautifully unique in color, style, and furnishings. Facilities include a spectacular 80-foot indoor heated pool, while recreation amenities entail tennis courts, billiard, and board game rooms.