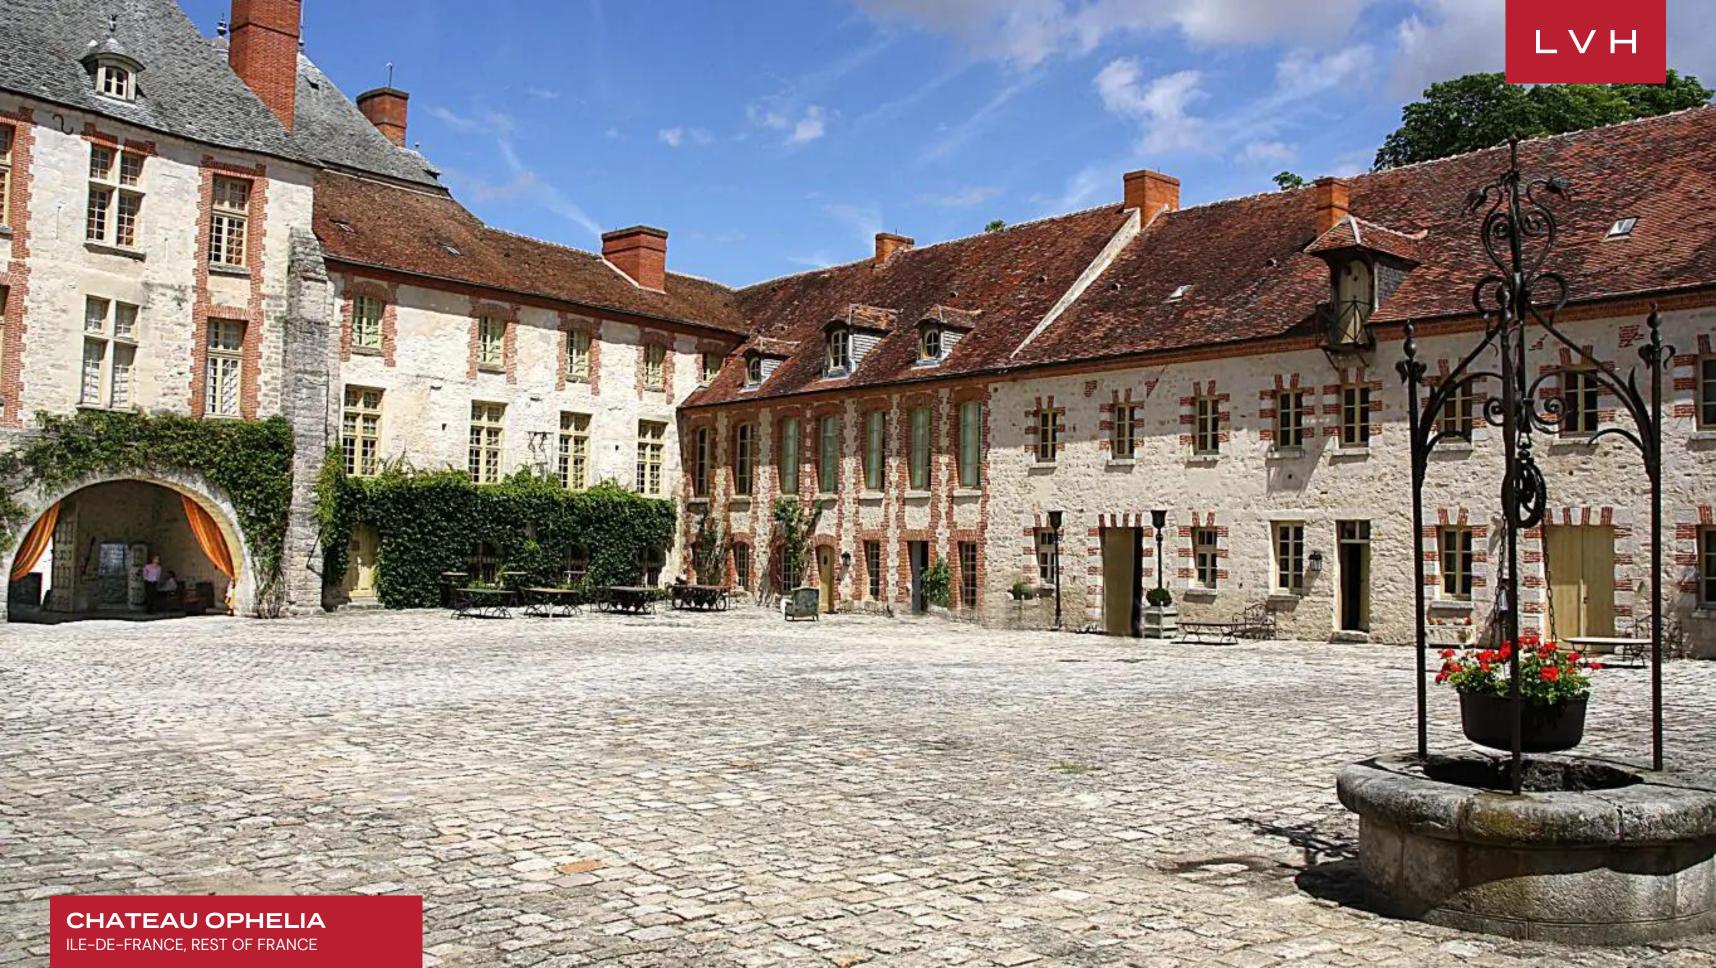

#### CHATEAU OPHELIA

ILE-DE-FRANCE, REST OF FRANCE

Chateau Ophelia is an astounding castle immaculately preserved in all its original Medieval pomp and glory by highly creative and sophisticated stewards. Regarded as one of the most beautiful moated Chateaus in all of France, Ophelia brims with historical intrigue transporting guests to a time of feudal royalty. A potent portal into France's illustrious history, this spectacular property offers otherworldly tranquility. A mere forty-five minutes from Paris, yet worlds away from civilization, revel in the seclusion of 420 acres of woodlands, verdant lawns, and manicured terrain. Discover the secrets of this marvelous edifice, never before open to the public.

Spellbinding dining halls and ballrooms retain the glory and pageantry of Medieval France, curating unparalleled venues for grand-scale entertaining. A magnificent Ode to Gallic royal tradition, palatial common rooms witness some of the world's most exceptional examples of handiwork, with endless walls of handpainted frescoes and cathedralesque arched ceilings. The epic stature and size of the property are matched with the grandeur of the designs, with each lavish space and reception hall reflecting various eras of French Imperial tradition. One of the formal dining rooms dazzles with the Neoclassical splendor of the Napoleonic era, with doric column accents and gold gilded chandeliers curating a truly divine space. Another salon drenched in rich red velvet textiles revels in the pageantry and decadence of the 18th century. Chateau Ophlia flaunts twenty-two bedrooms and thirty-four bathrooms configured between the main salon and the ramparts. Each suite is beautifully unique in color, style, and furnishings. Facilities include a spectacular 80-foot indoor heated pool, while recreation amenities entail tennis courts, billiard, and board game rooms.