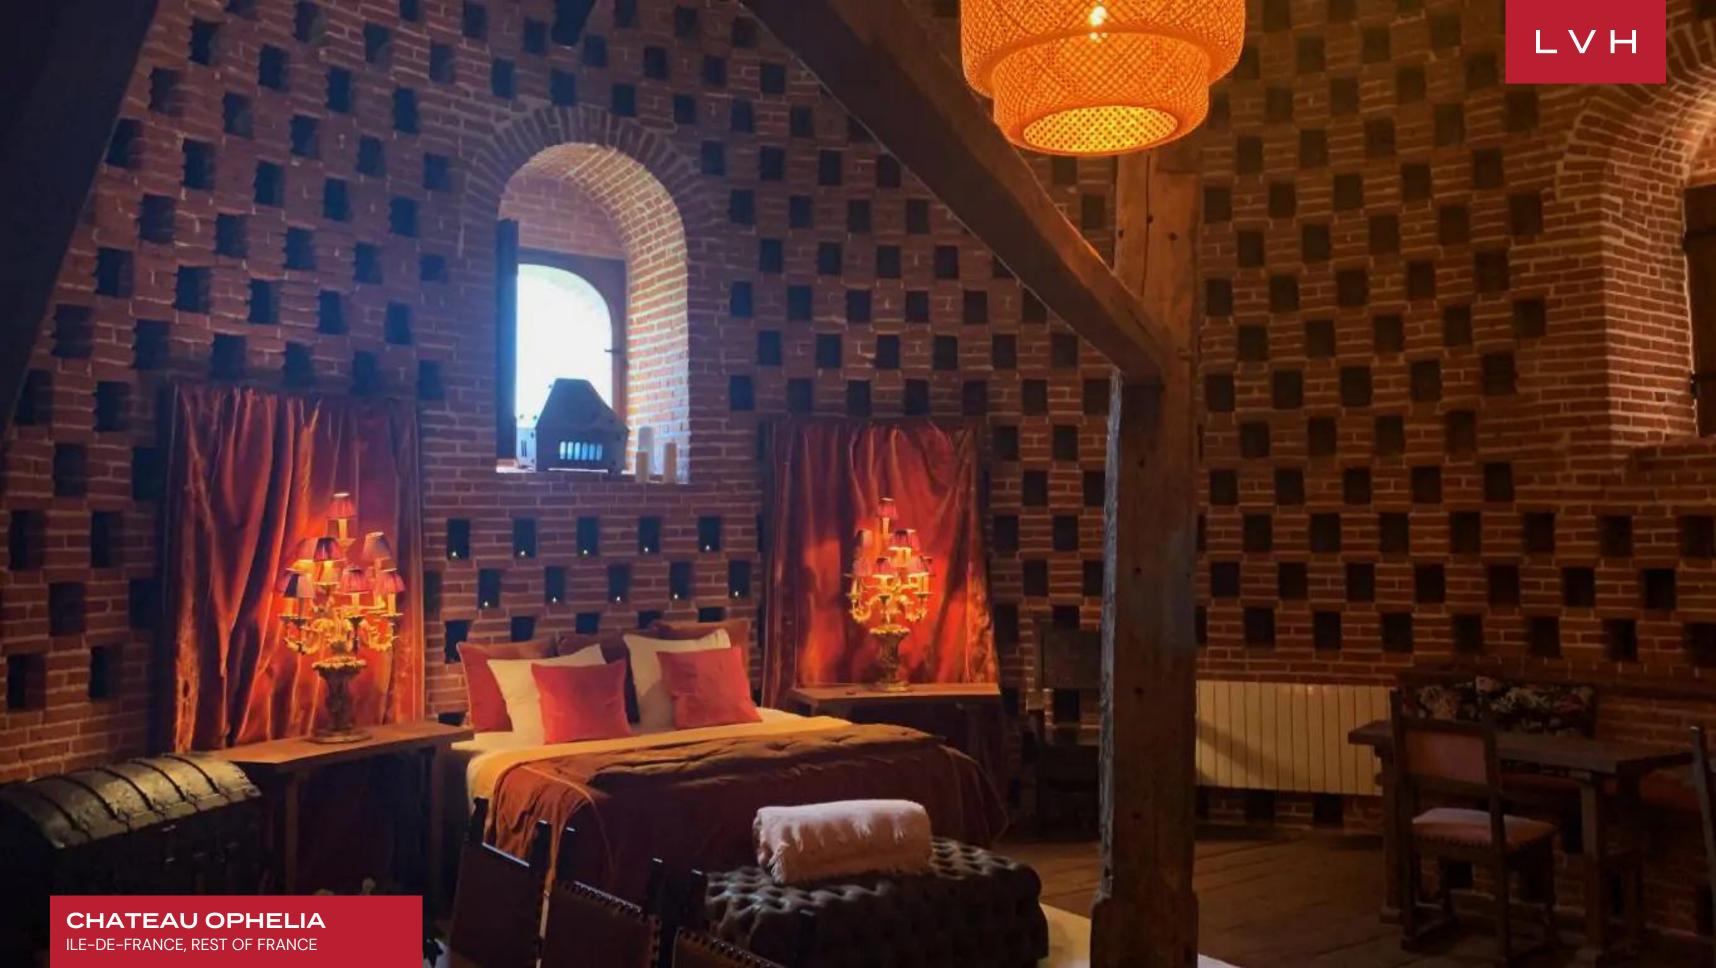

Spellbinding dining halls and ballrooms retain the glory and pageantry of Medieval France, curating unparalleled venues for grand-scale entertaining. A magnificent Ode to Gallic royal tradition, palatial common rooms witness some of the world's most exceptional examples of handiwork, with endless walls of handpainted frescoes and cathedralesque arched ceilings. The epic stature and size of the property are matched with the grandeur of the designs, with each lavish space and reception hall reflecting various eras of French Imperial tradition. One of the formal dining rooms dazzles with the Neoclassical splendor of the Napoleonic era, with doric column accents and gold gilded chandeliers curating a truly divine space. Another salon drenched in rich red velvet textiles revels in the pageantry and decadence of the 18th century. Chateau Ophlia flaunts twenty-two bedrooms and thirty-four bathrooms configured between the main salon and the ramparts. Each suite is beautifully unique in color, style, and furnishings. Facilities include a spectacular 80-foot indoor heated pool, while recreation amenities entail tennis courts, billiard, and board game rooms.