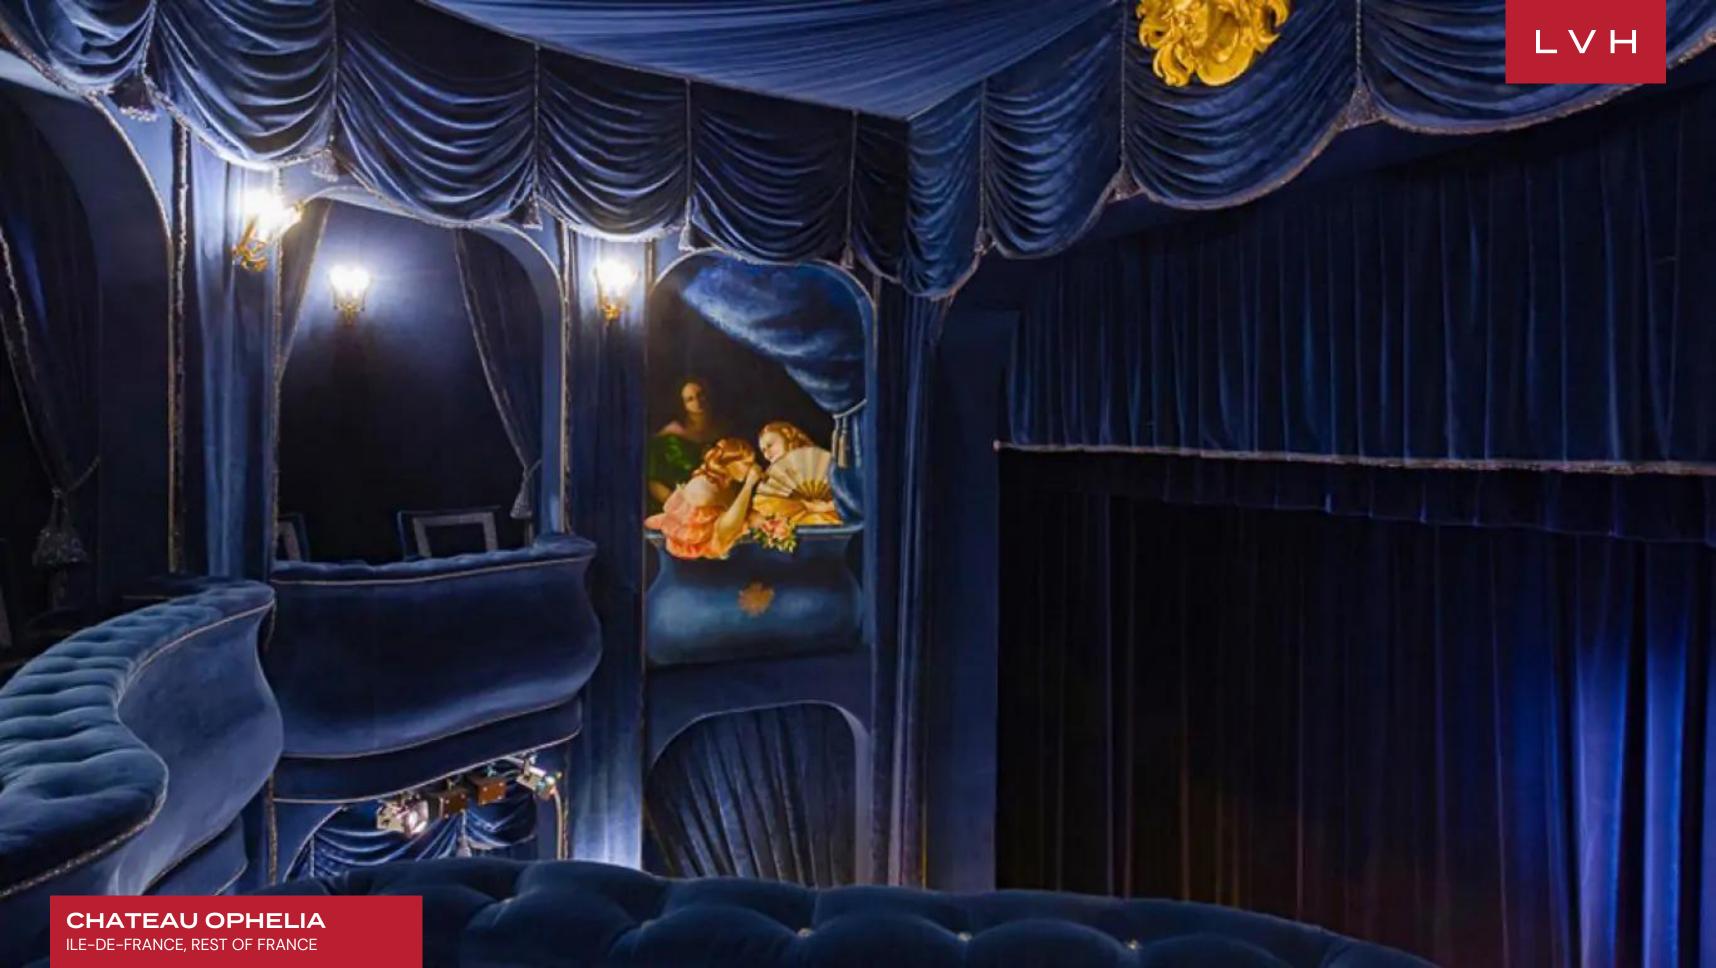

Spellbinding dining halls and ballrooms retain the glory and pageantry of Medieval France, curating unparalleled venues for grand-scale entertaining. A magnificent Ode to Gallic royal tradition, palatial common rooms witness some of the world's most exceptional examples of handiwork, with endless walls of handpainted frescoes and cathedralesque arched ceilings. The epic stature and size of the property are matched with the grandeur of the designs, with each lavish space and reception hall reflecting various eras of French Imperial tradition. One of the formal dining rooms dazzles with the Neoclassical splendor of the Napoleonic era, with doric column accents and gold gilded chandeliers curating a truly divine space. Another salon drenched in rich red velvet textiles revels in the pageantry and decadence of the 18th century. Chateau Ophlia flaunts twenty-two bedrooms and thirty-four bathrooms configured between the main salon and the ramparts. Each suite is beautifully unique in color, style, and furnishings. Facilities include a spectacular 80-foot indoor heated pool, while recreation amenities entail tennis courts, billiard, and board game rooms.