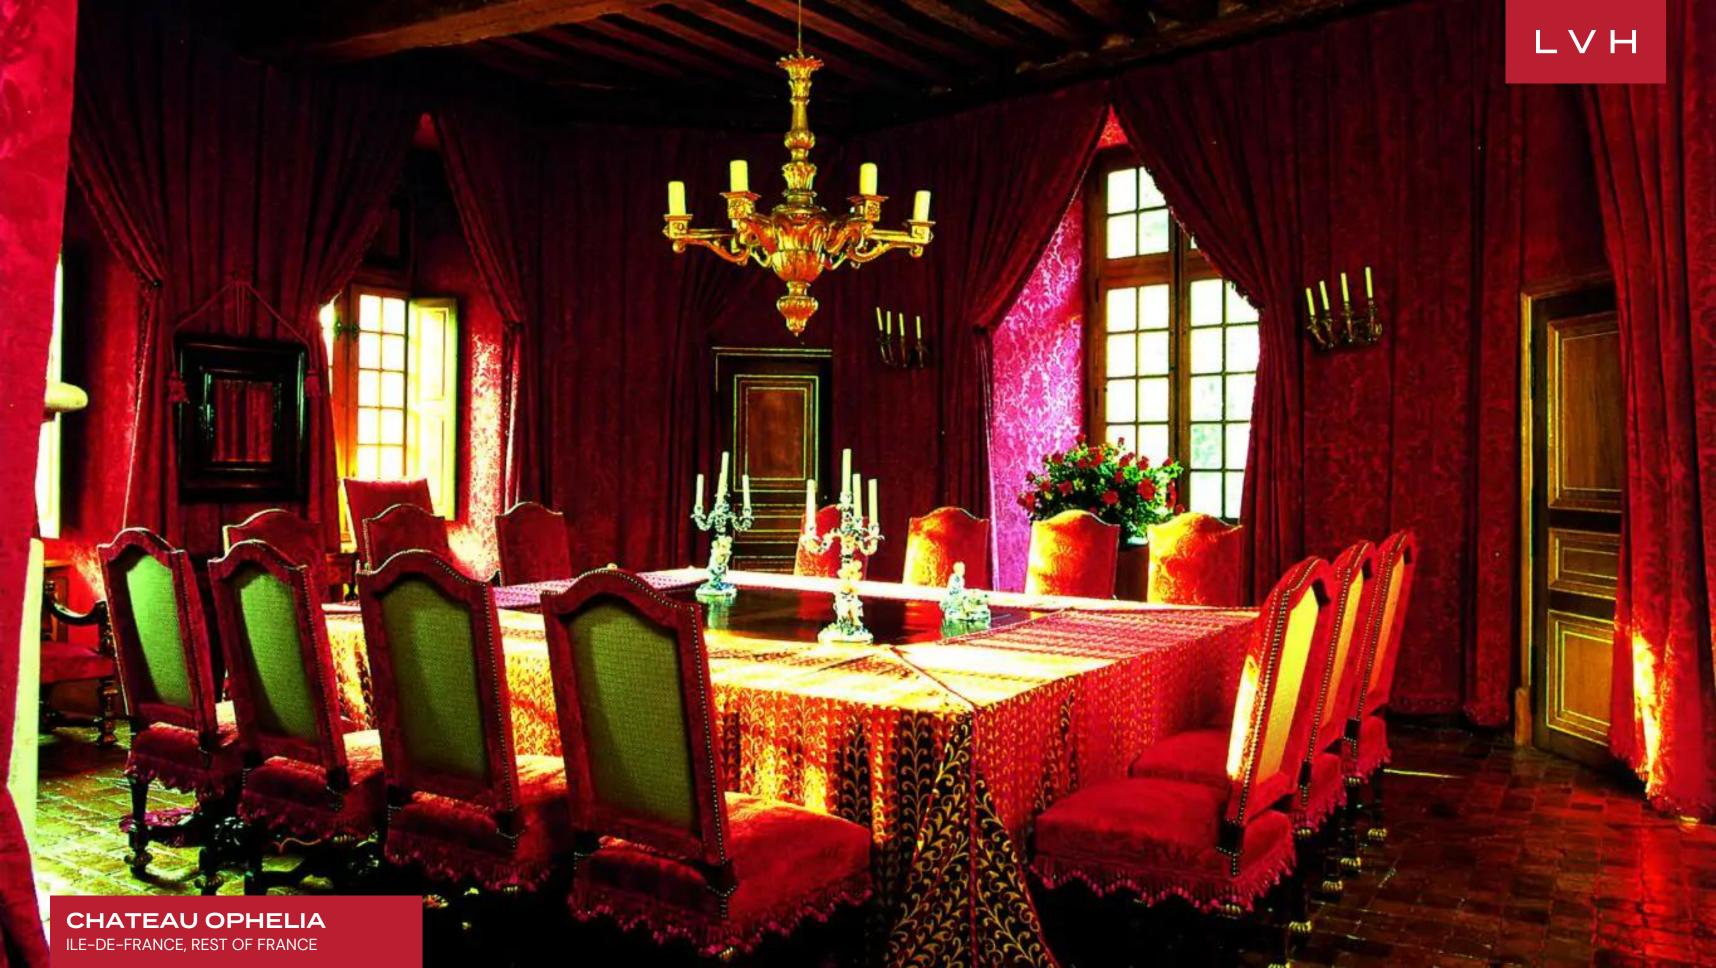

Spellbinding dining halls and ballrooms retain the glory and pageantry of Medieval France, curating unparalleled venues for grand-scale entertaining. A magnificent Ode to Gallic royal tradition, palatial common rooms witness some of the world's most exceptional examples of handiwork, with endless walls of handpainted frescoes and cathedralesque arched ceilings. The epic stature and size of the property are matched with the grandeur of the designs, with each lavish space and reception hall reflecting various eras of French Imperial tradition. One of the formal dining rooms dazzles with the Neoclassical splendor of the Napoleonic era, with doric column accents and gold gilded chandeliers curating a truly divine space. Another salon drenched in rich red velvet textiles revels in the pageantry and decadence of the 18th century. Chateau Ophlia flaunts twenty-two bedrooms and thirty-four bathrooms configured between the main salon and the ramparts. Each suite is beautifully unique in color, style, and furnishings. Facilities include a spectacular 80-foot indoor heated pool, while recreation amenities entail tennis courts, billiard, and board game rooms.