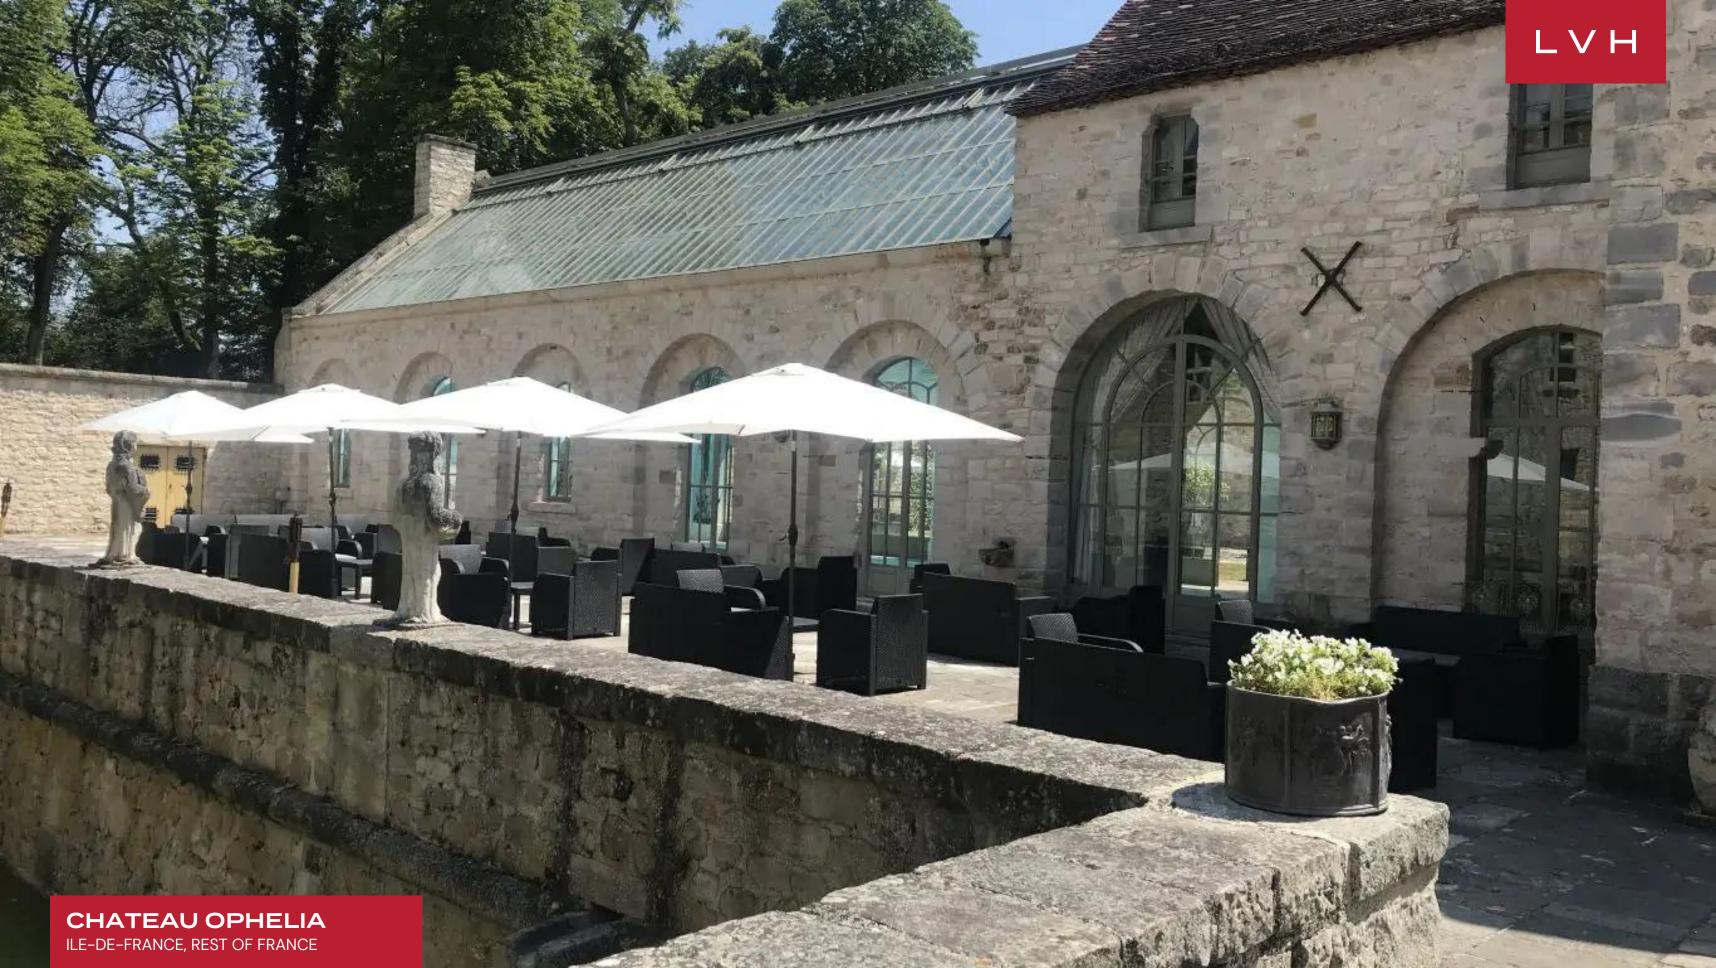

In the spring, Ophelia's three-acre large 18th-century garden is in full bloom, making for a uniquely fragrant and scenic promenade. Indulge in the opulence of France's most revered noblemen and women within a private walled city, navigating across serene courtyards, vegetable gardens, still ponds, and lush woodlands.

#### **EXTERIOR**

- Fountains
- Garage
- Garden
- Helipad
- Lounger and Chair
- Outdoor Dining
- Patio
- Pool Outdoor
- Tennis Court