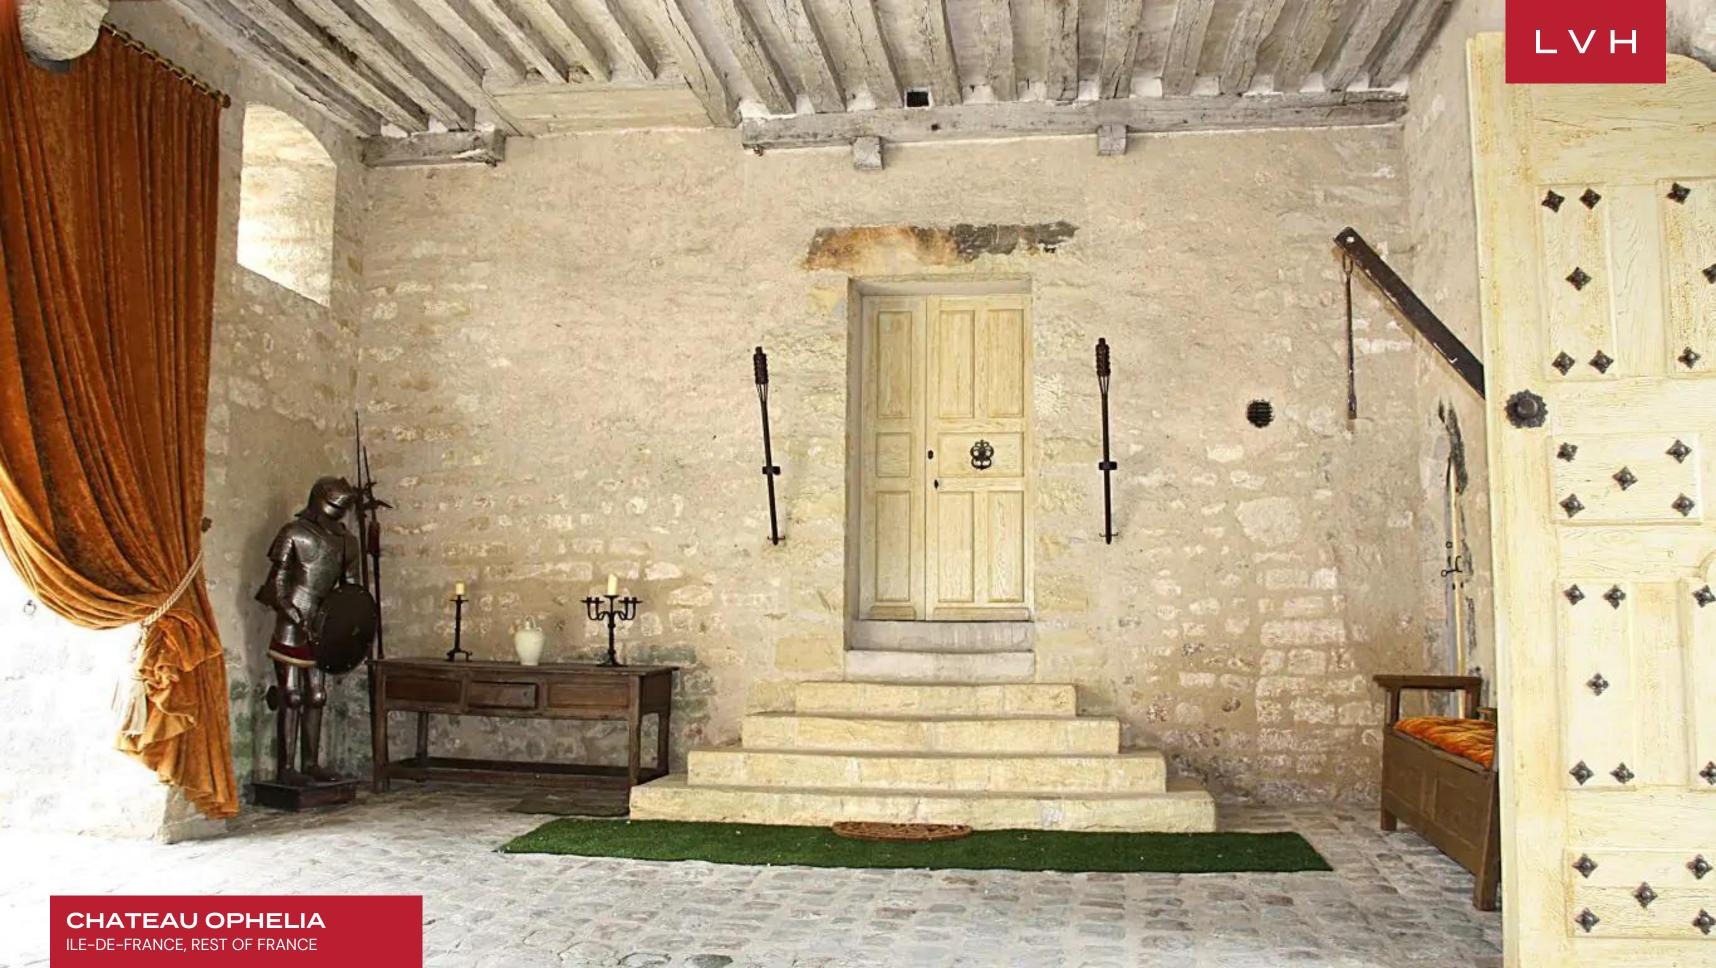

#### CHATEAU OPHELIA

ILE-DE-FRANCE, REST OF FRANCE

Chateau Ophelia is an astounding castle immaculately preserved in all its original Medieval pomp and glory by highly creative and sophisticated stewards. Regarded as one of the most beautiful moated Chateaus in all of France, Ophelia brims with historical intrigue transporting guests to a time of feudal royalty. A potent portal into France's illustrious history, this spectacular property offers otherworldly tranquility. A mere forty-five minutes from Paris, yet worlds away from civilization, revel in the seclusion of 420 acres of woodlands, verdant lawns, and manicured terrain. Discover the secrets of this marvelous edifice, never before open to the public.

Spellbinding dining halls and ballrooms retain the glory and pageantry of Medieval France, curating unparalleled venues for grand-scale entertaining. A magnificent Ode to Gallic royal tradition, palatial common rooms witness some of the world's most exceptional examples of handiwork, with endless walls of handpainted frescoes and cathedralesque arched ceilings. The epic stature and size of the property are matched with the grandeur of the designs, with each lavish space and reception hall reflecting various eras of French Imperial tradition. One of the formal dining rooms dazzles with the Neoclassical splendor of the Napoleonic era, with doric column accents and gold gilded chandeliers curating a truly divine space. Another salon drenched in rich red velvet textiles revels in the pageantry and decadence of the 18th century. Chateau Ophlia flaunts twenty-two bedrooms and thirty-four bathrooms configured between the main salon and the ramparts. Each suite is beautifully unique in color, style, and furnishings. Facilities include a spectacular 80-foot indoor heated pool, while recreation amenities entail tennis courts, billiard, and board game rooms.