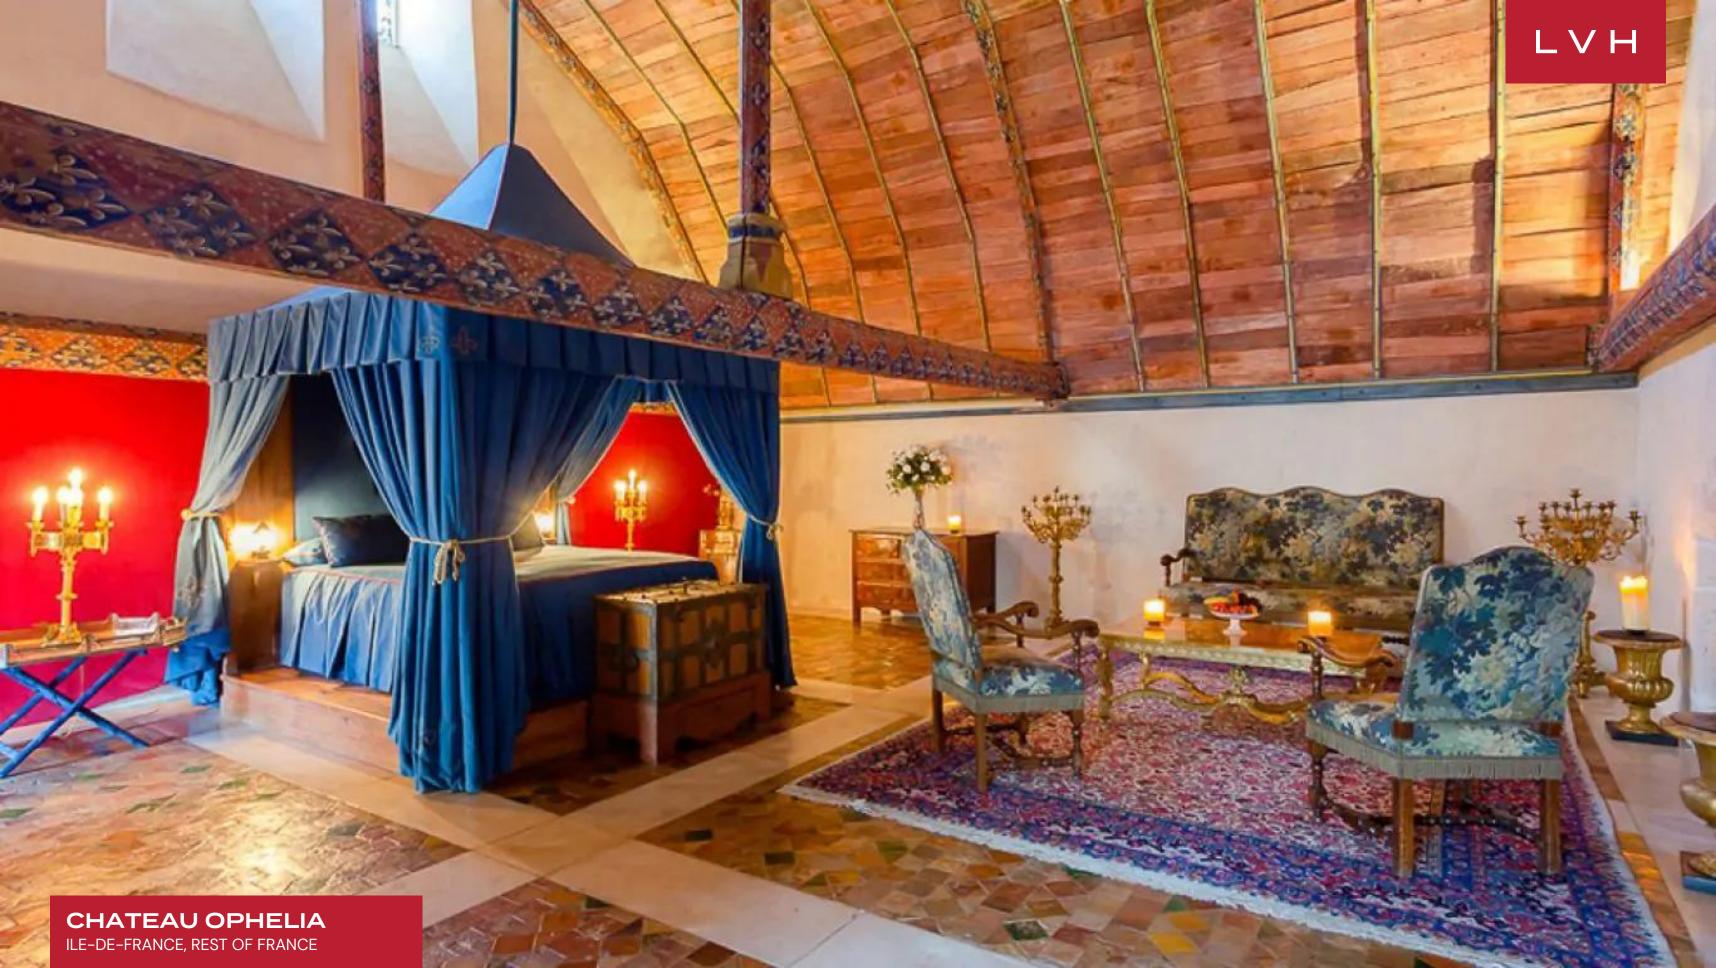

Spellbinding dining halls and ballrooms retain the glory and pageantry of Medieval France, curating unparalleled venues for grand-scale entertaining. A magnificent Ode to Gallic royal tradition, palatial common rooms witness some of the world's most exceptional examples of handiwork, with endless walls of handpainted frescoes and cathedralesque arched ceilings. The epic stature and size of the property are matched with the grandeur of the designs, with each lavish space and reception hall reflecting various eras of French Imperial tradition. One of the formal dining rooms dazzles with the Neoclassical splendor of the Napoleonic era, with doric column accents and gold gilded chandeliers curating a truly divine space. Another salon drenched in rich red velvet textiles revels in the pageantry and decadence of the 18th century. Chateau Ophlia flaunts twenty-two bedrooms and thirty-four bathrooms configured between the main salon and the ramparts. Each suite is beautifully unique in color, style, and furnishings. Facilities include a spectacular 80-foot indoor heated pool, while recreation amenities entail tennis courts, billiard, and board game rooms.