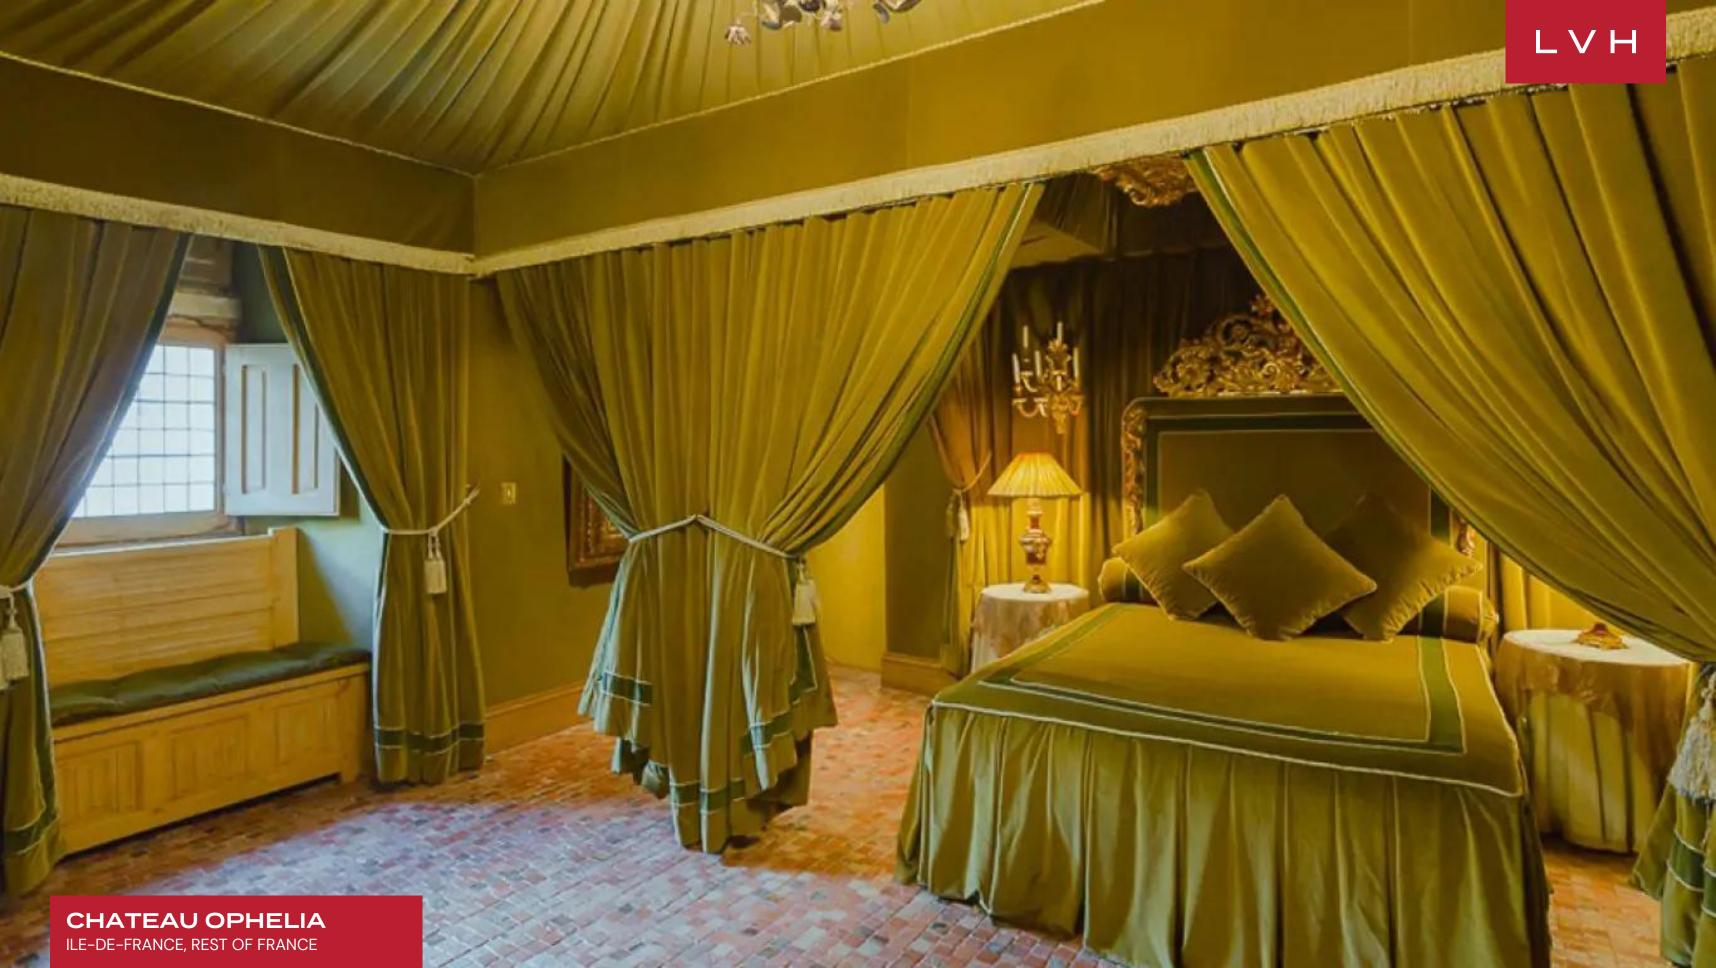

Spellbinding dining halls and ballrooms retain the glory and pageantry of Medieval France, curating unparalleled venues for grand-scale entertaining. A magnificent Ode to Gallic royal tradition, palatial common rooms witness some of the world's most exceptional examples of handiwork, with endless walls of handpainted frescoes and cathedralesque arched ceilings. The epic stature and size of the property are matched with the grandeur of the designs, with each lavish space and reception hall reflecting various eras of French Imperial tradition. One of the formal dining rooms dazzles with the Neoclassical splendor of the Napoleonic era, with doric column accents and gold gilded chandeliers curating a truly divine space. Another salon drenched in rich red velvet textiles revels in the pageantry and decadence of the 18th century. Chateau Ophlia flaunts twenty-two bedrooms and thirty-four bathrooms configured between the main salon and the ramparts. Each suite is beautifully unique in color, style, and furnishings. Facilities include a spectacular 80-foot indoor heated pool, while recreation amenities entail tennis courts, billiard, and board game rooms.