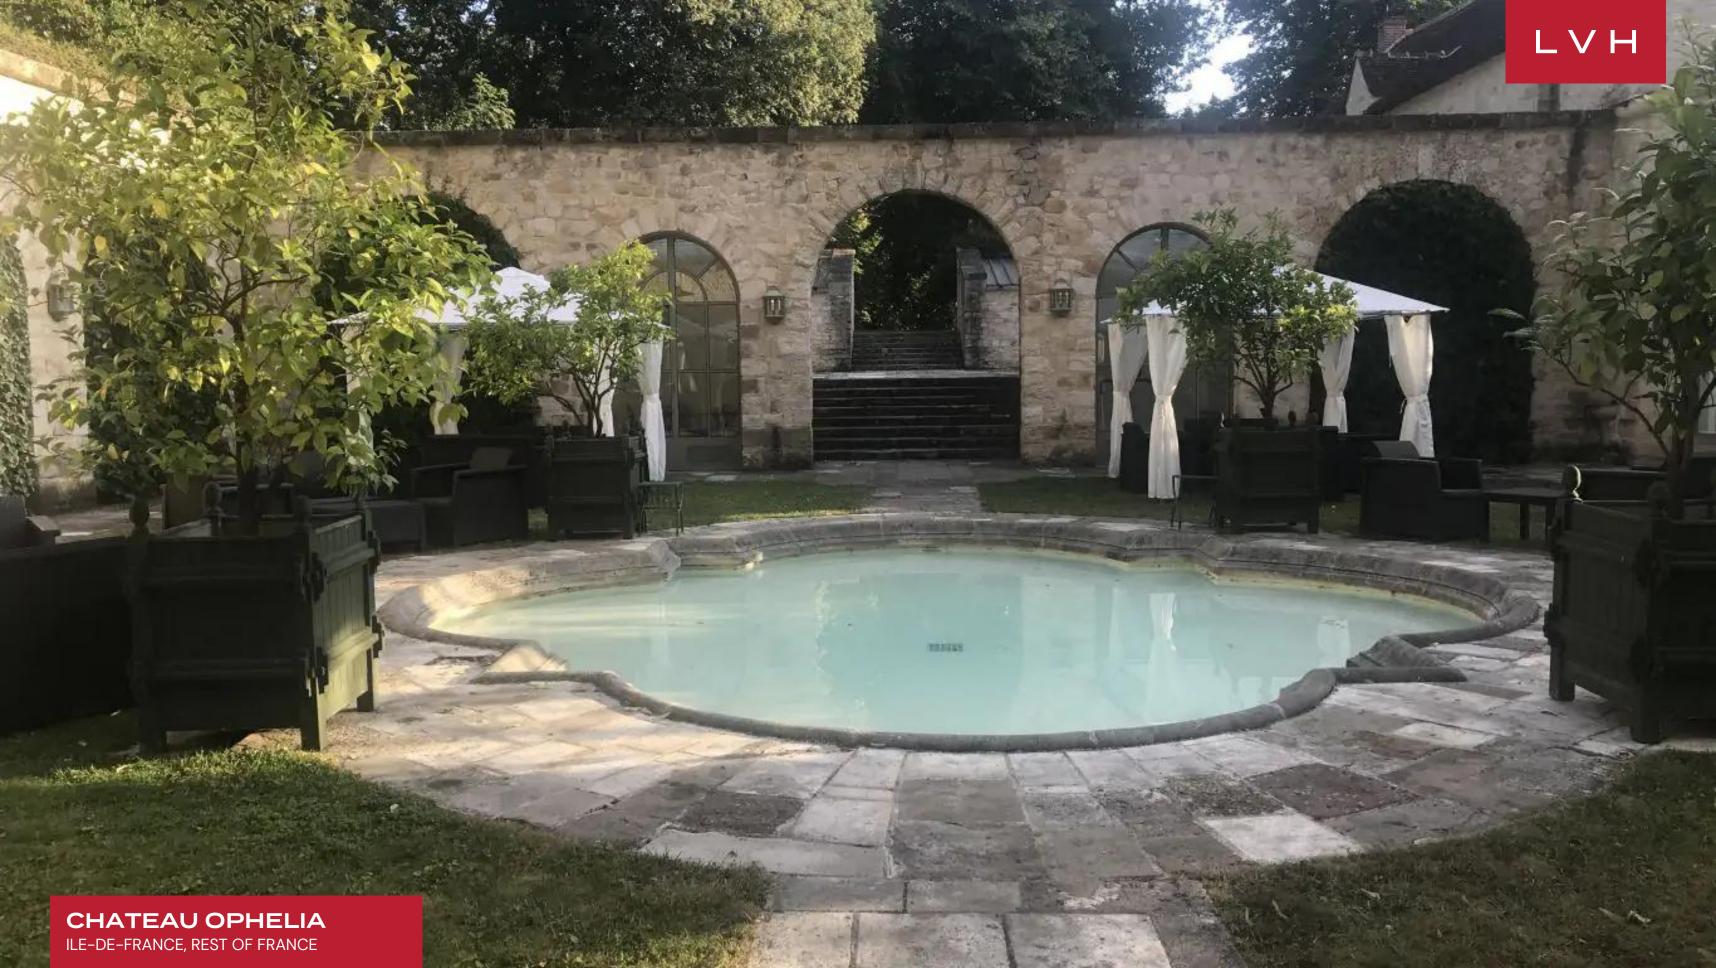

Spellbinding dining halls and ballrooms retain the glory and pageantry of Medieval France, curating unparalleled venues for grand-scale entertaining. A magnificent Ode to Gallic royal tradition, palatial common rooms witness some of the world's most exceptional examples of handiwork, with endless walls of handpainted frescoes and cathedralesque arched ceilings. The epic stature and size of the property are matched with the grandeur of the designs, with each lavish space and reception hall reflecting various eras of French Imperial tradition. One of the formal dining rooms dazzles with the Neoclassical splendor of the Napoleonic era, with doric column accents and gold gilded chandeliers curating a truly divine space. Another salon drenched in rich red velvet textiles revels in the pageantry and decadence of the 18th century. Chateau Ophlia flaunts twenty-two bedrooms and thirty-four bathrooms configured between the main salon and the ramparts. Each suite is beautifully unique in color, style, and furnishings. Facilities include a spectacular 80-foot indoor heated pool, while recreation amenities entail tennis courts, billiard, and board game rooms.

#### **EXTERIOR**

- Fountains
- Garage
- Garden
- Helipad
- Lounger and Chair
- Outdoor Dining
- Patio
- Pool Outdoor
- Tennis Court