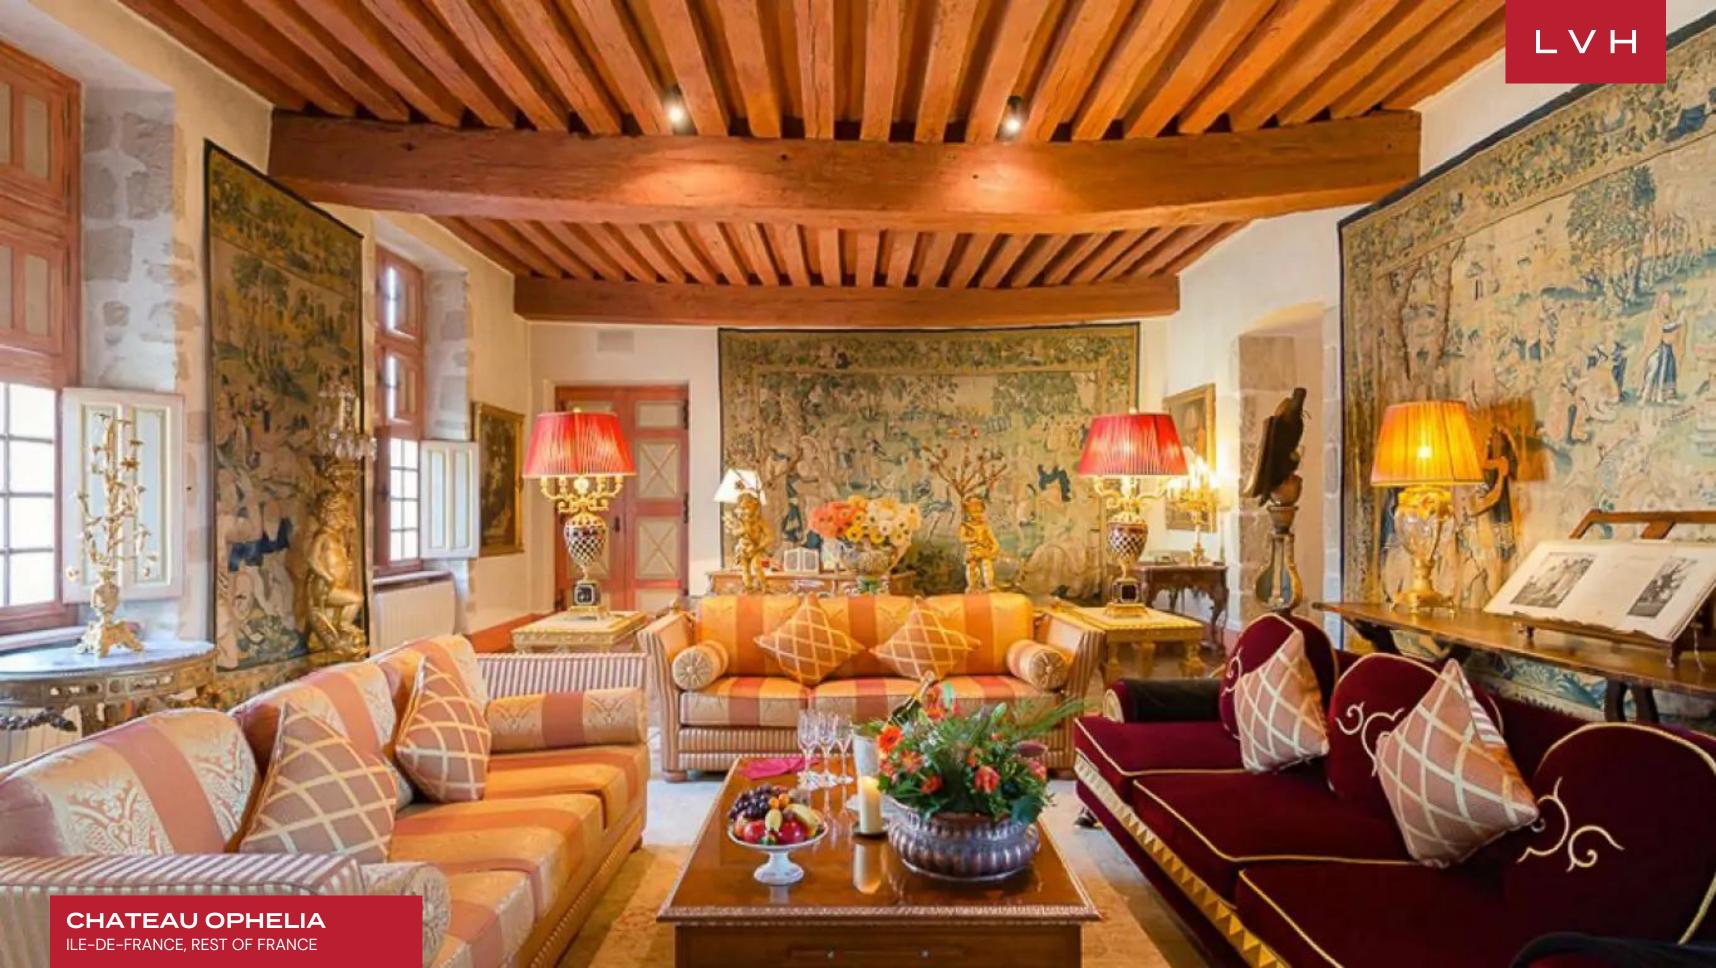

Spellbinding dining halls and ballrooms retain the glory and pageantry of Medieval France, curating unparalleled venues for grand-scale entertaining. A magnificent Ode to Gallic royal tradition, palatial common rooms witness some of the world's most exceptional examples of handiwork, with endless walls of handpainted frescoes and cathedralesque arched ceilings. The epic stature and size of the property are matched with the grandeur of the designs, with each lavish space and reception hall reflecting various eras of French Imperial tradition. One of the formal dining rooms dazzles with the Neoclassical splendor of the Napoleonic era, with doric column accents and gold gilded chandeliers curating a truly divine space. Another salon drenched in rich red velvet textiles revels in the pageantry and decadence of the 18th century. Chateau Ophlia flaunts twenty-two bedrooms and thirty-four bathrooms configured between the main salon and the ramparts. Each suite is beautifully unique in color, style, and furnishings. Facilities include a spectacular 80-foot indoor heated pool, while recreation amenities entail tennis courts, billiard, and board game rooms.