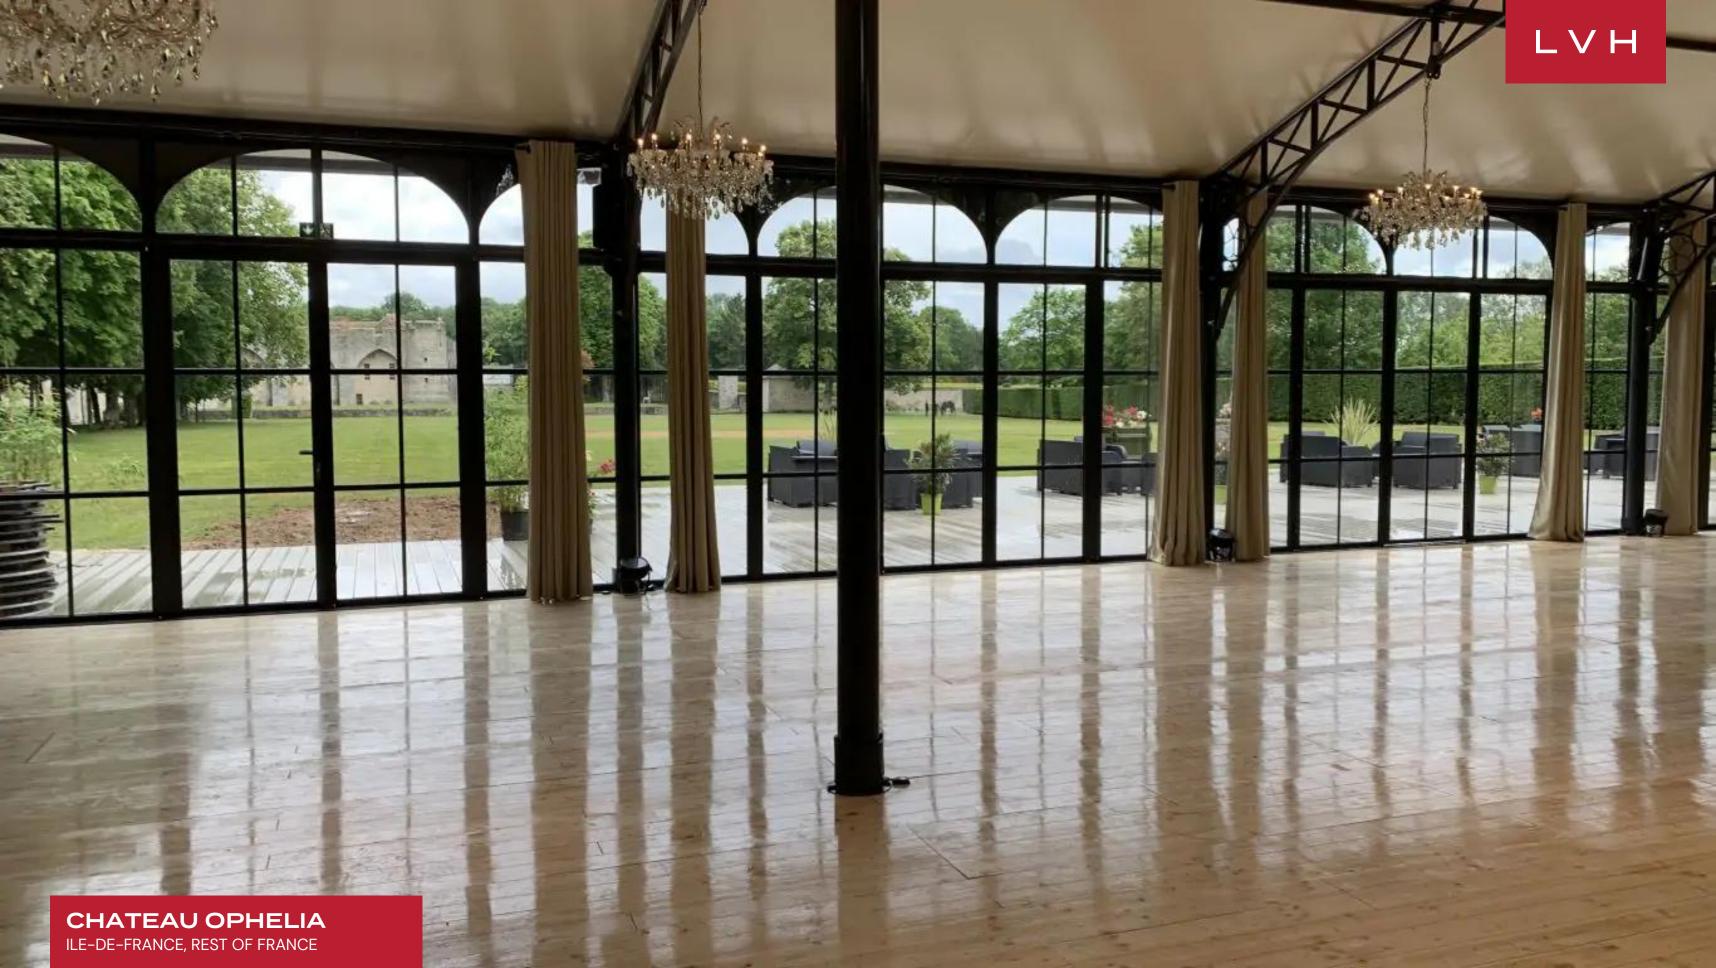

Spellbinding dining halls and ballrooms retain the glory and pageantry of Medieval France, curating unparalleled venues for grand-scale entertaining. A magnificent Ode to Gallic royal tradition, palatial common rooms witness some of the world's most exceptional examples of handiwork, with endless walls of handpainted frescoes and cathedralesque arched ceilings. The epic stature and size of the property are matched with the grandeur of the designs, with each lavish space and reception hall reflecting various eras of French Imperial tradition. One of the formal dining rooms dazzles with the Neoclassical splendor of the Napoleonic era, with doric column accents and gold gilded chandeliers curating a truly divine space. Another salon drenched in rich red velvet textiles revels in the pageantry and decadence of the 18th century. Chateau Ophlia flaunts twenty-two bedrooms and thirty-four bathrooms configured between the main salon and the ramparts. Each suite is beautifully unique in color, style, and furnishings. Facilities include a spectacular 80-foot indoor heated pool, while recreation amenities entail tennis courts, billiard, and board game rooms.