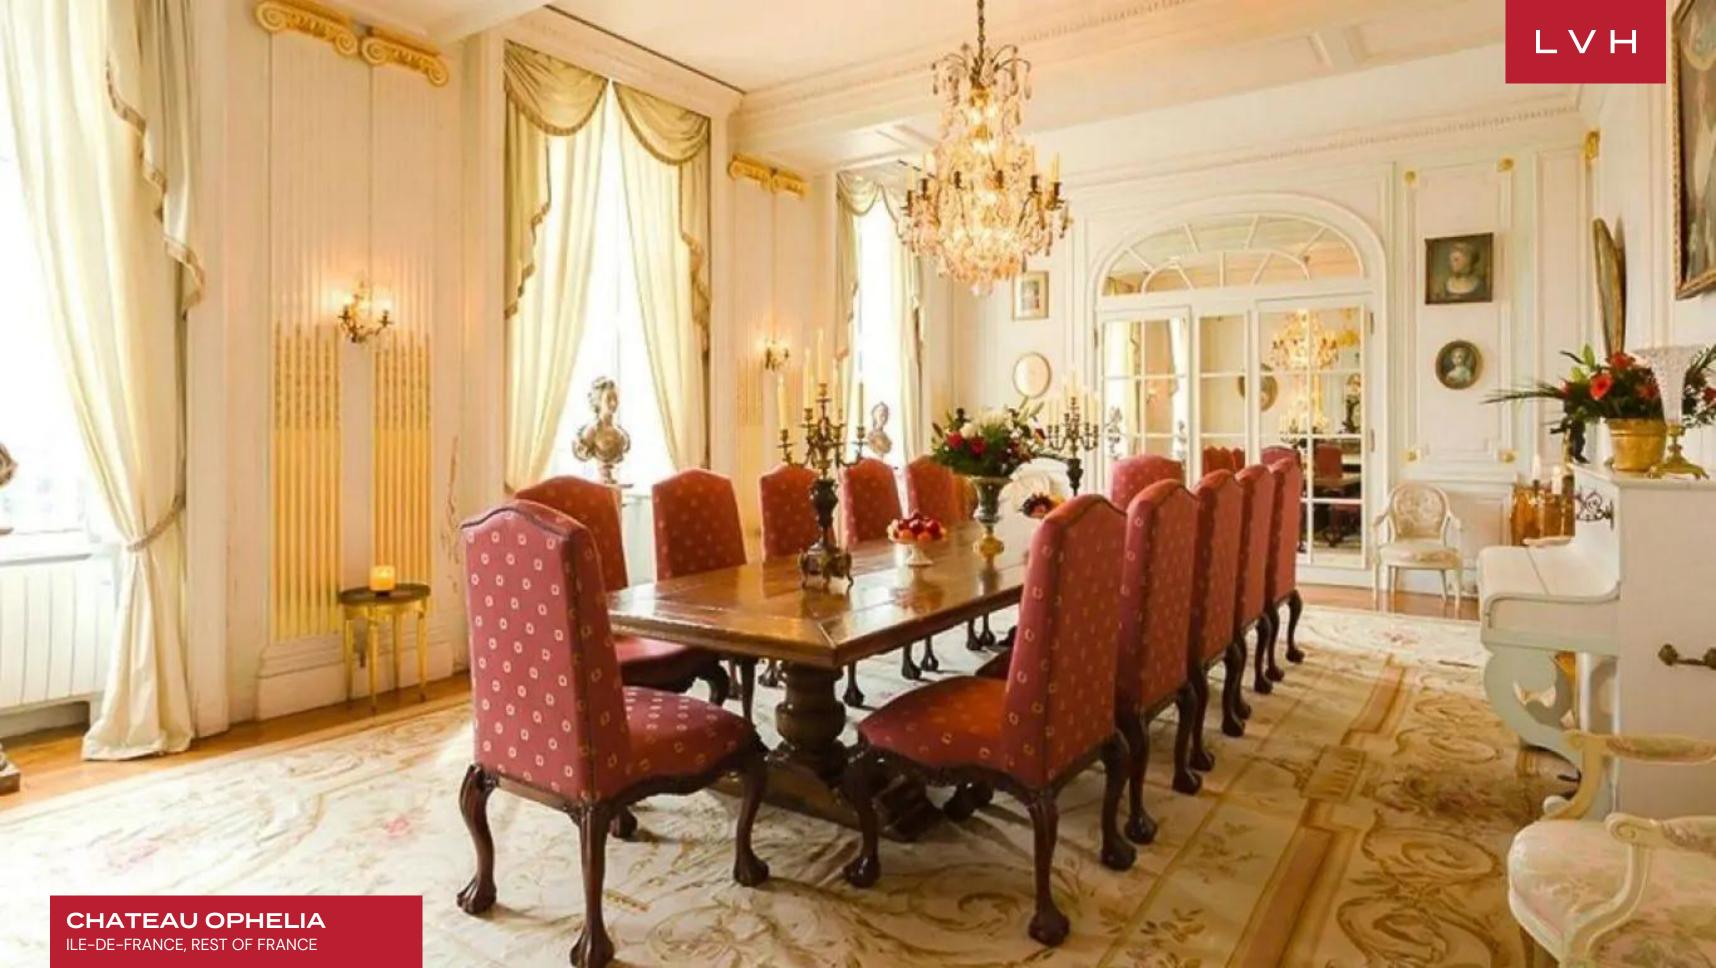

Spellbinding dining halls and ballrooms retain the glory and pageantry of Medieval France, curating unparalleled venues for grand-scale entertaining. A magnificent Ode to Gallic royal tradition, palatial common rooms witness some of the world's most exceptional examples of handiwork, with endless walls of handpainted frescoes and cathedralesque arched ceilings. The epic stature and size of the property are matched with the grandeur of the designs, with each lavish space and reception hall reflecting various eras of French Imperial tradition. One of the formal dining rooms dazzles with the Neoclassical splendor of the Napoleonic era, with doric column accents and gold gilded chandeliers curating a truly divine space. Another salon drenched in rich red velvet textiles revels in the pageantry and decadence of the 18th century. Chateau Ophlia flaunts twenty-two bedrooms and thirty-four bathrooms configured between the main salon and the ramparts. Each suite is beautifully unique in color, style, and furnishings. Facilities include a spectacular 80-foot indoor heated pool, while recreation amenities entail tennis courts, billiard, and board game rooms.