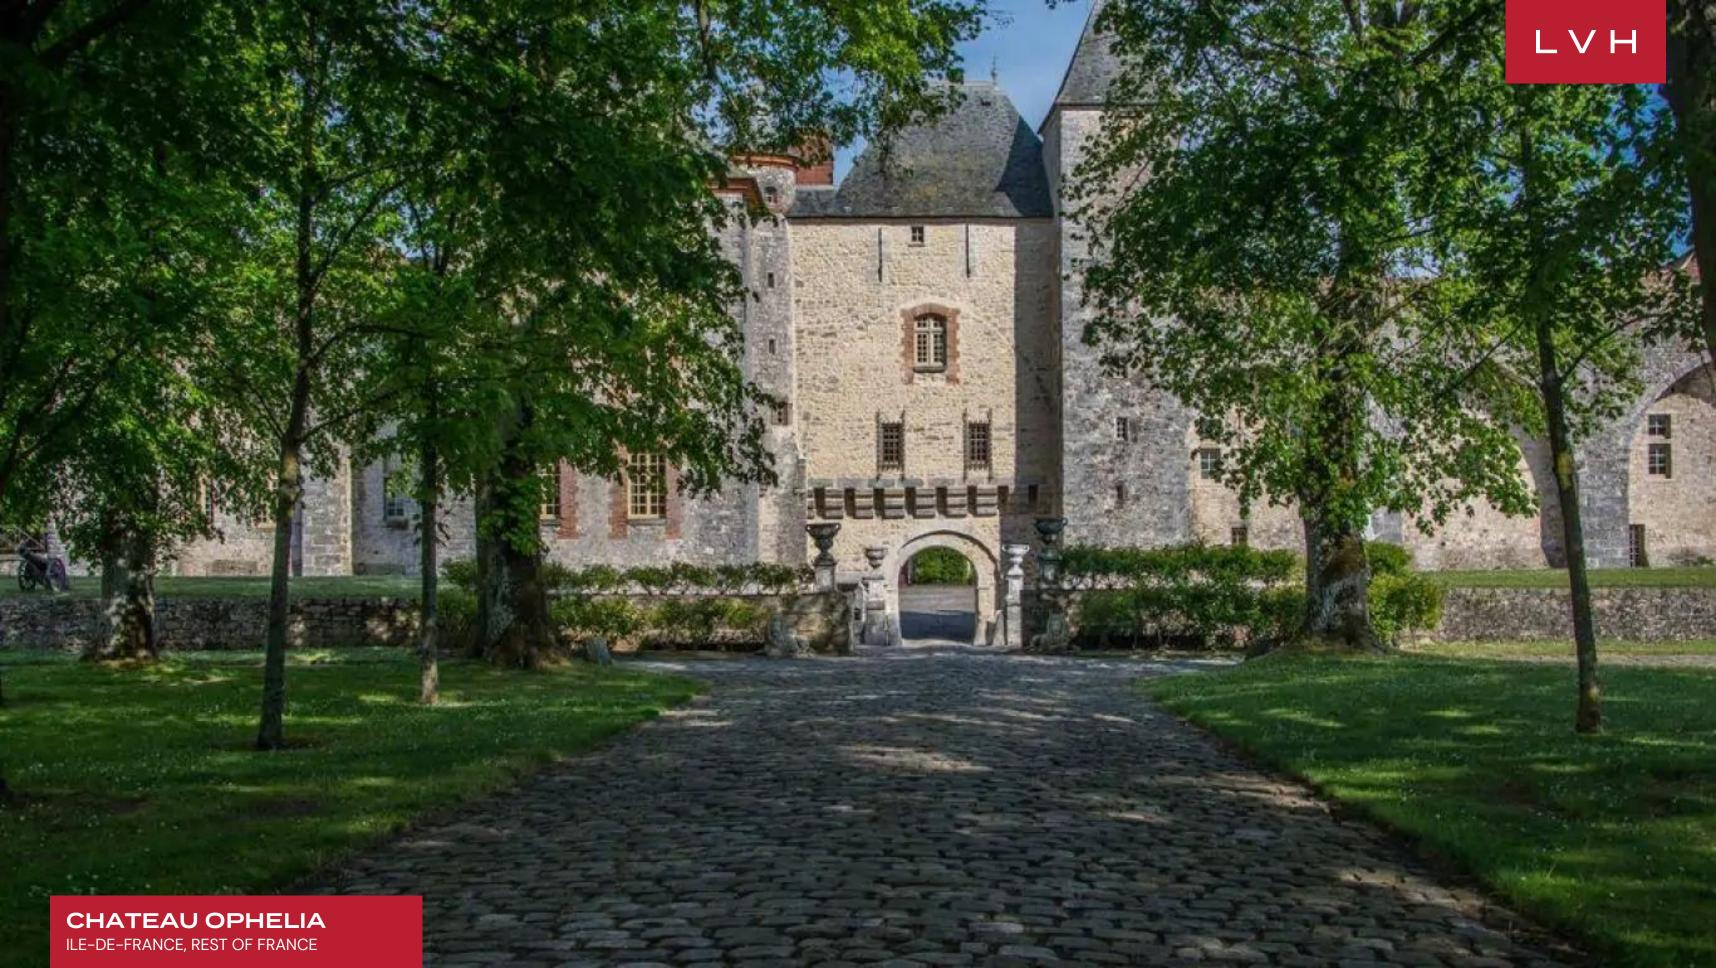

#### CHATEAU OPHELIA

ILE-DE-FRANCE, REST OF FRANCE

Chateau Ophelia is an astounding castle immaculately preserved in all its original Medieval pomp and glory by highly creative and sophisticated stewards. Regarded as one of the most beautiful moated Chateaus in all of France, Ophelia brims with historical intrigue transporting guests to a time of feudal royalty. A potent portal into France's illustrious history, this spectacular property offers otherworldly tranquility. A mere forty-five minutes from Paris, yet worlds away from civilization, revel in the seclusion of 420 acres of woodlands, verdant lawns, and manicured terrain. Discover the secrets of this marvelous edifice, never before open to the public.

In the spring, Ophelia's three-acre large 18th-century garden is in full bloom, making for a uniquely fragrant and scenic promenade. Indulge in the opulence of France's most revered noblemen and women within a private walled city, navigating across serene courtyards, vegetable gardens, still ponds, and lush woodlands.