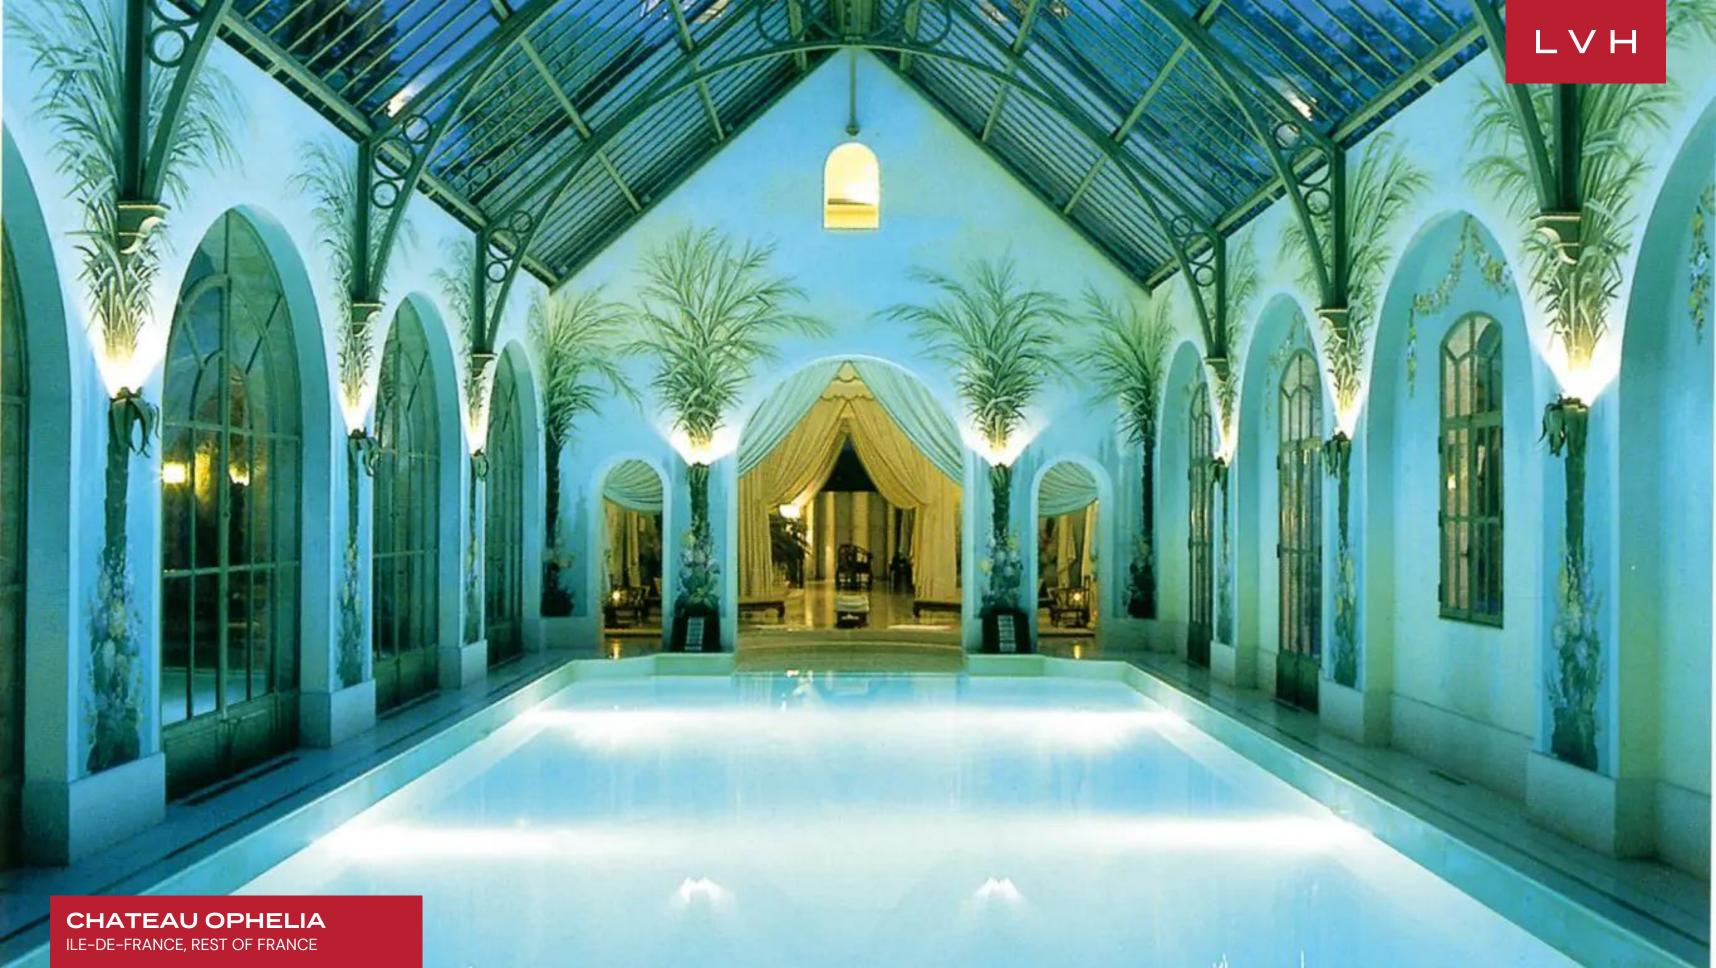

Spellbinding dining halls and ballrooms retain the glory and pageantry of Medieval France, curating unparalleled venues for grand-scale entertaining. A magnificent Ode to Gallic royal tradition, palatial common rooms witness some of the world's most exceptional examples of handiwork, with endless walls of handpainted frescoes and cathedralesque arched ceilings. The epic stature and size of the property are matched with the grandeur of the designs, with each lavish space and reception hall reflecting various eras of French Imperial tradition. One of the formal dining rooms dazzles with the Neoclassical splendor of the Napoleonic era, with doric column accents and gold gilded chandeliers curating a truly divine space. Another salon drenched in rich red velvet textiles revels in the pageantry and decadence of the 18th century. Chateau Ophlia flaunts twenty-two bedrooms and thirty-four bathrooms configured between the main salon and the ramparts. Each suite is beautifully unique in color, style, and furnishings. Facilities include a spectacular 80-foot indoor heated pool, while recreation amenities entail tennis courts, billiard, and board game rooms.