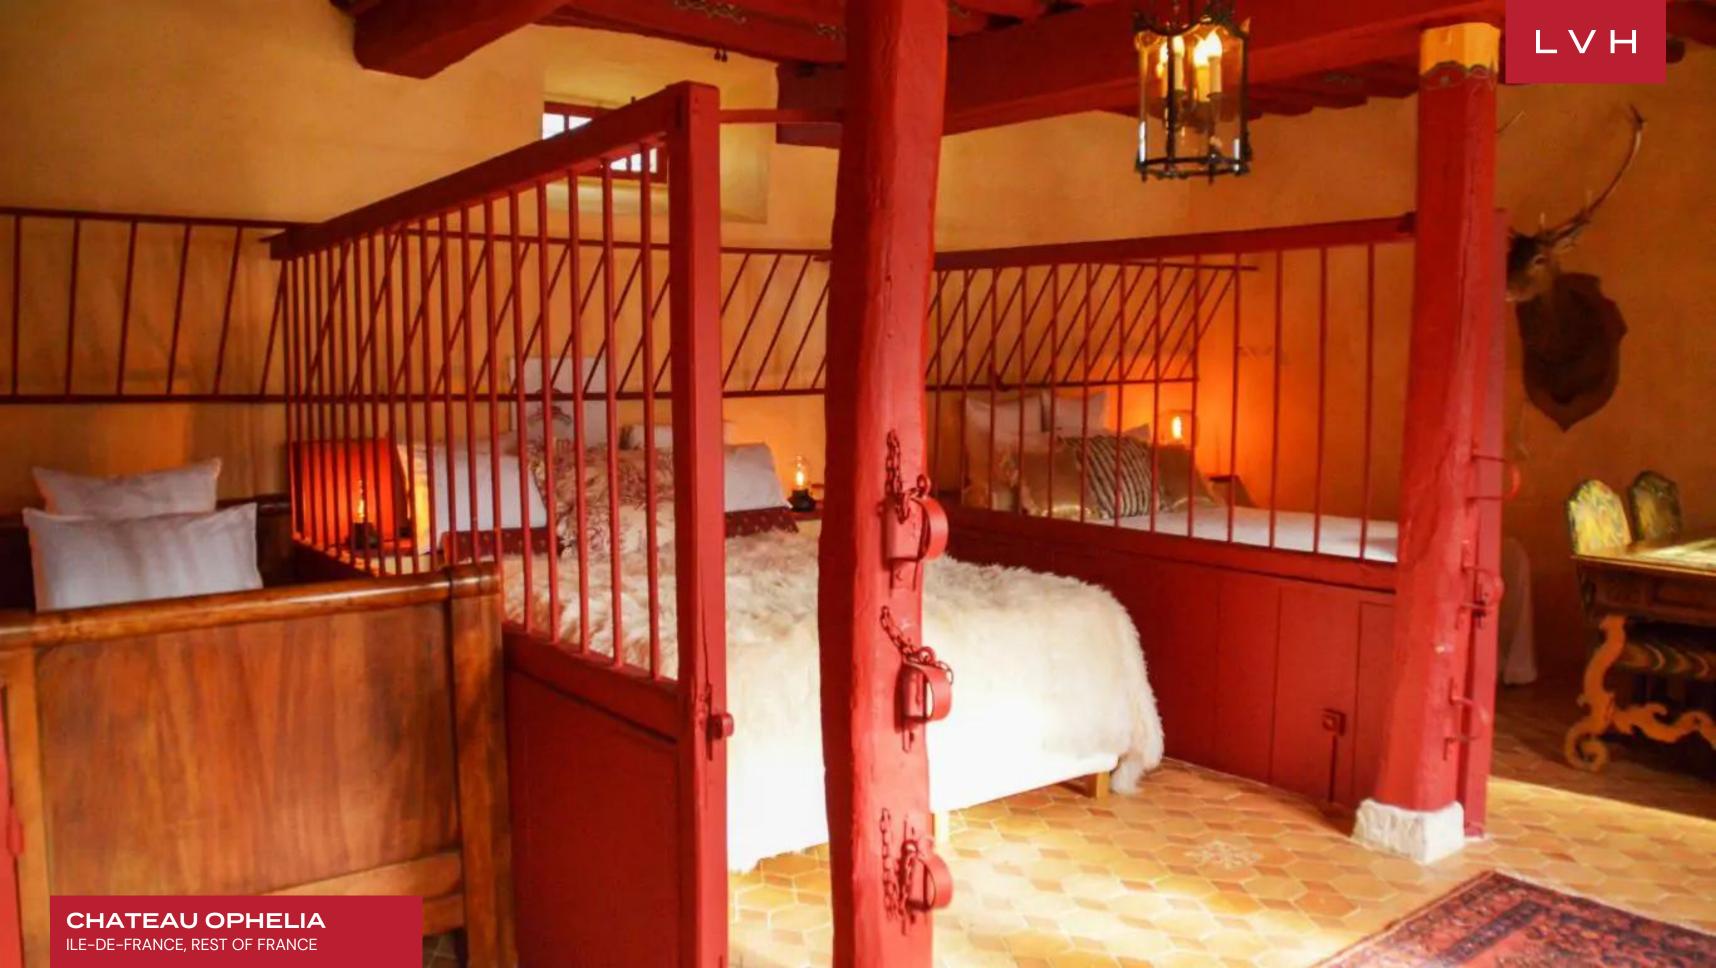

Spellbinding dining halls and ballrooms retain the glory and pageantry of Medieval France, curating unparalleled venues for grand-scale entertaining. A magnificent Ode to Gallic royal tradition, palatial common rooms witness some of the world's most exceptional examples of handiwork, with endless walls of handpainted frescoes and cathedralesque arched ceilings. The epic stature and size of the property are matched with the grandeur of the designs, with each lavish space and reception hall reflecting various eras of French Imperial tradition. One of the formal dining rooms dazzles with the Neoclassical splendor of the Napoleonic era, with doric column accents and gold gilded chandeliers curating a truly divine space. Another salon drenched in rich red velvet textiles revels in the pageantry and decadence of the 18th century. Chateau Ophlia flaunts twenty-two bedrooms and thirty-four bathrooms configured between the main salon and the ramparts. Each suite is beautifully unique in color, style, and furnishings. Facilities include a spectacular 80-foot indoor heated pool, while recreation amenities entail tennis courts, billiard, and board game rooms.