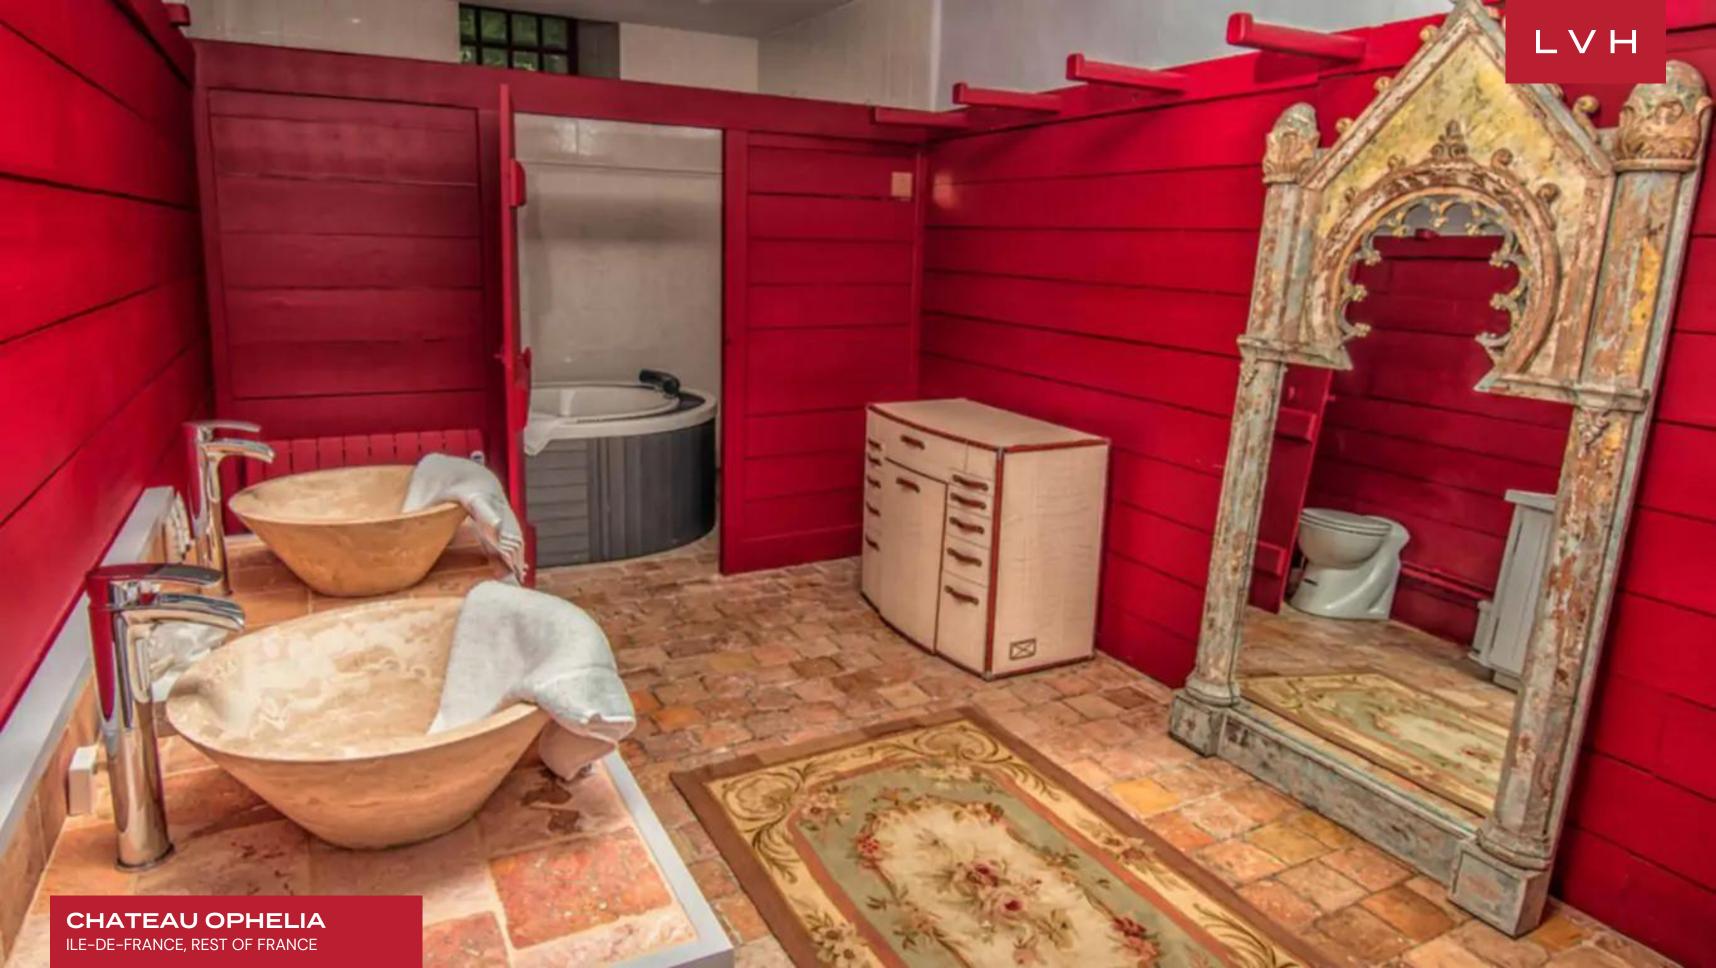

Spellbinding dining halls and ballrooms retain the glory and pageantry of Medieval France, curating unparalleled venues for grand-scale entertaining. A magnificent Ode to Gallic royal tradition, palatial common rooms witness some of the world's most exceptional examples of handiwork, with endless walls of handpainted frescoes and cathedralesque arched ceilings. The epic stature and size of the property are matched with the grandeur of the designs, with each lavish space and reception hall reflecting various eras of French Imperial tradition. One of the formal dining rooms dazzles with the Neoclassical splendor of the Napoleonic era, with doric column accents and gold gilded chandeliers curating a truly divine space. Another salon drenched in rich red velvet textiles revels in the pageantry and decadence of the 18th century. Chateau Ophlia flaunts twenty-two bedrooms and thirty-four bathrooms configured between the main salon and the ramparts. Each suite is beautifully unique in color, style, and furnishings. Facilities include a spectacular 80-foot indoor heated pool, while recreation amenities entail tennis courts, billiard, and board game rooms.