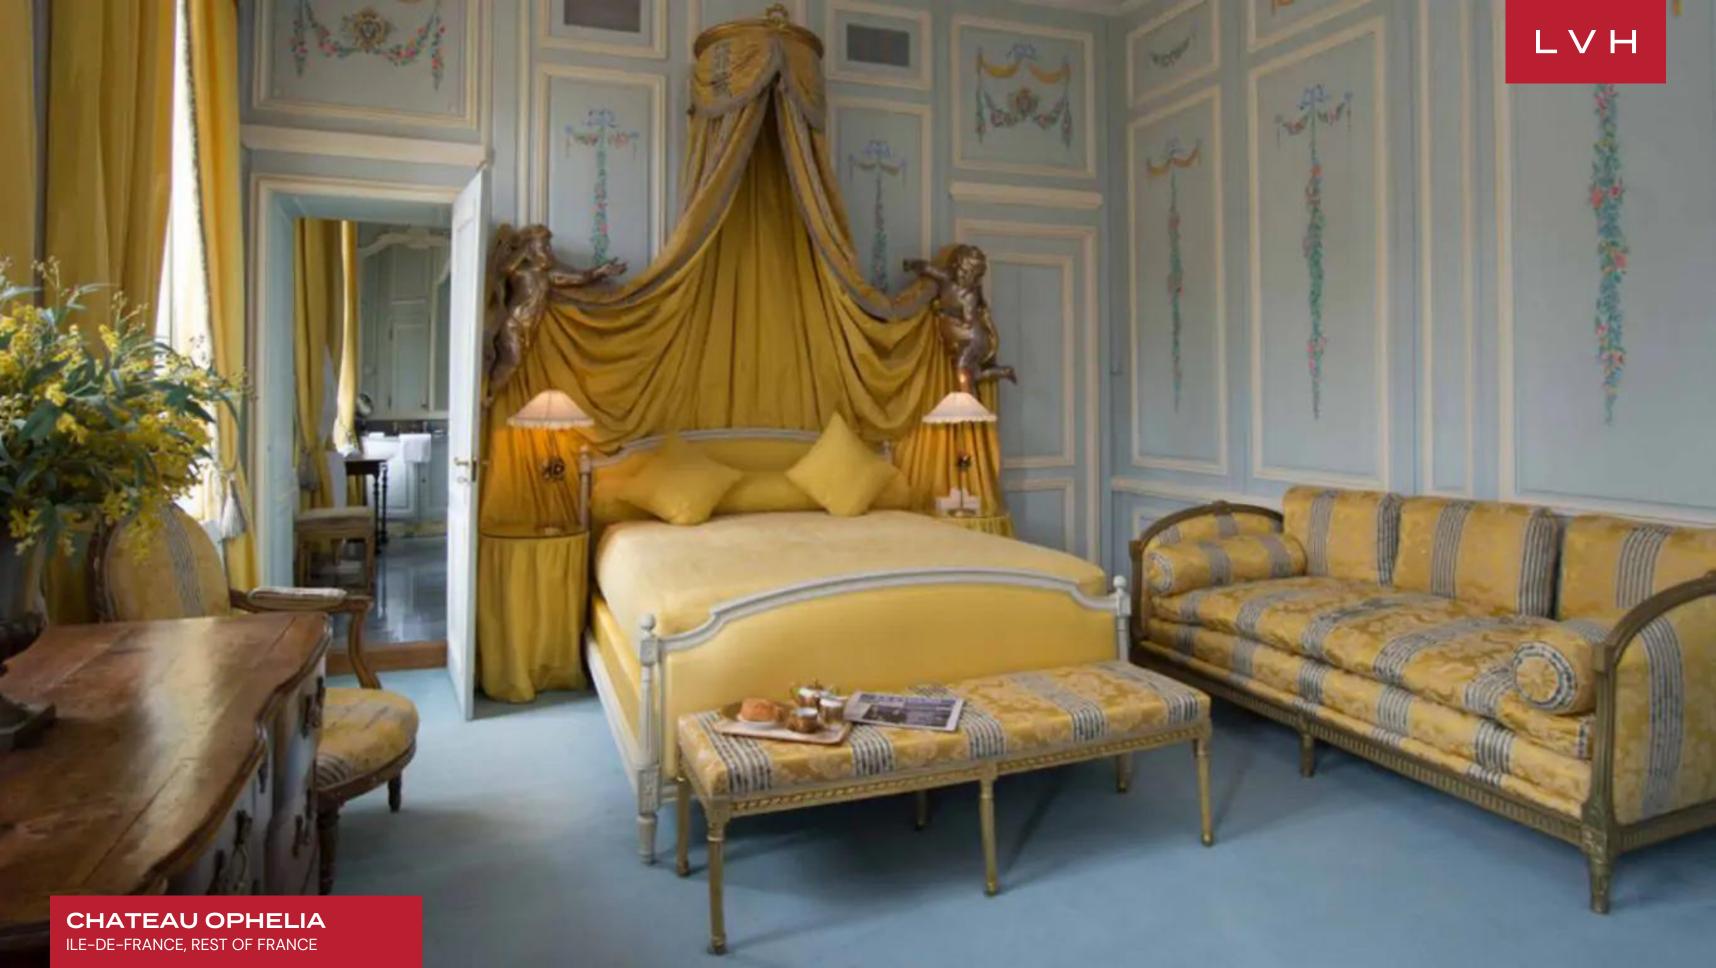

Spellbinding dining halls and ballrooms retain the glory and pageantry of Medieval France, curating unparalleled venues for grand-scale entertaining. A magnificent Ode to Gallic royal tradition, palatial common rooms witness some of the world's most exceptional examples of handiwork, with endless walls of handpainted frescoes and cathedralesque arched ceilings. The epic stature and size of the property are matched with the grandeur of the designs, with each lavish space and reception hall reflecting various eras of French Imperial tradition. One of the formal dining rooms dazzles with the Neoclassical splendor of the Napoleonic era, with doric column accents and gold gilded chandeliers curating a truly divine space. Another salon drenched in rich red velvet textiles revels in the pageantry and decadence of the 18th century. Chateau Ophlia flaunts twenty-two bedrooms and thirty-four bathrooms configured between the main salon and the ramparts. Each suite is beautifully unique in color, style, and furnishings. Facilities include a spectacular 80-foot indoor heated pool, while recreation amenities entail tennis courts, billiard, and board game rooms.