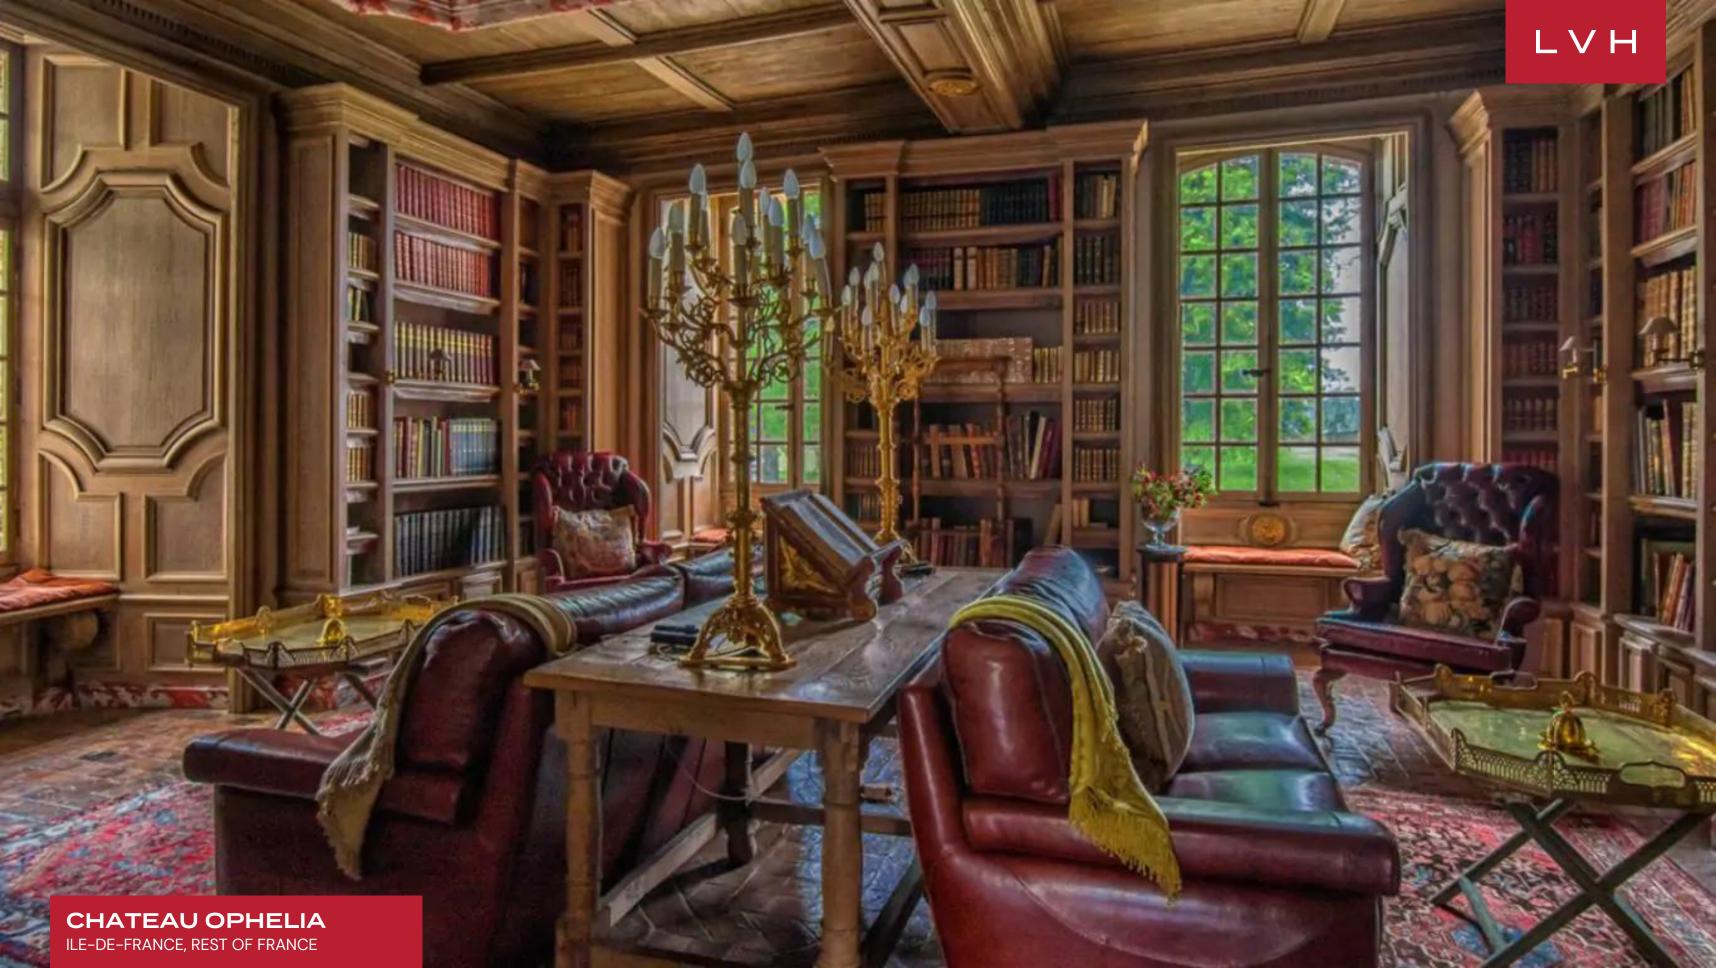

Spellbinding dining halls and ballrooms retain the glory and pageantry of Medieval France, curating unparalleled venues for grand-scale entertaining. A magnificent Ode to Gallic royal tradition, palatial common rooms witness some of the world's most exceptional examples of handiwork, with endless walls of handpainted frescoes and cathedralesque arched ceilings. The epic stature and size of the property are matched with the grandeur of the designs, with each lavish space and reception hall reflecting various eras of French Imperial tradition. One of the formal dining rooms dazzles with the Neoclassical splendor of the Napoleonic era, with doric column accents and gold gilded chandeliers curating a truly divine space. Another salon drenched in rich red velvet textiles revels in the pageantry and decadence of the 18th century. Chateau Ophlia flaunts twenty-two bedrooms and thirty-four bathrooms configured between the main salon and the ramparts. Each suite is beautifully unique in color, style, and furnishings. Facilities include a spectacular 80-foot indoor heated pool, while recreation amenities entail tennis courts, billiard, and board game rooms.

### INTERIOR

- Laundry
- LibraryMassage Room
- Nightclub
- Office
- Piano
- Pool Indoor
- Private Elevator
- Sound System
- Staff Quarters
- Walk-In Closets
- Wine Cellar