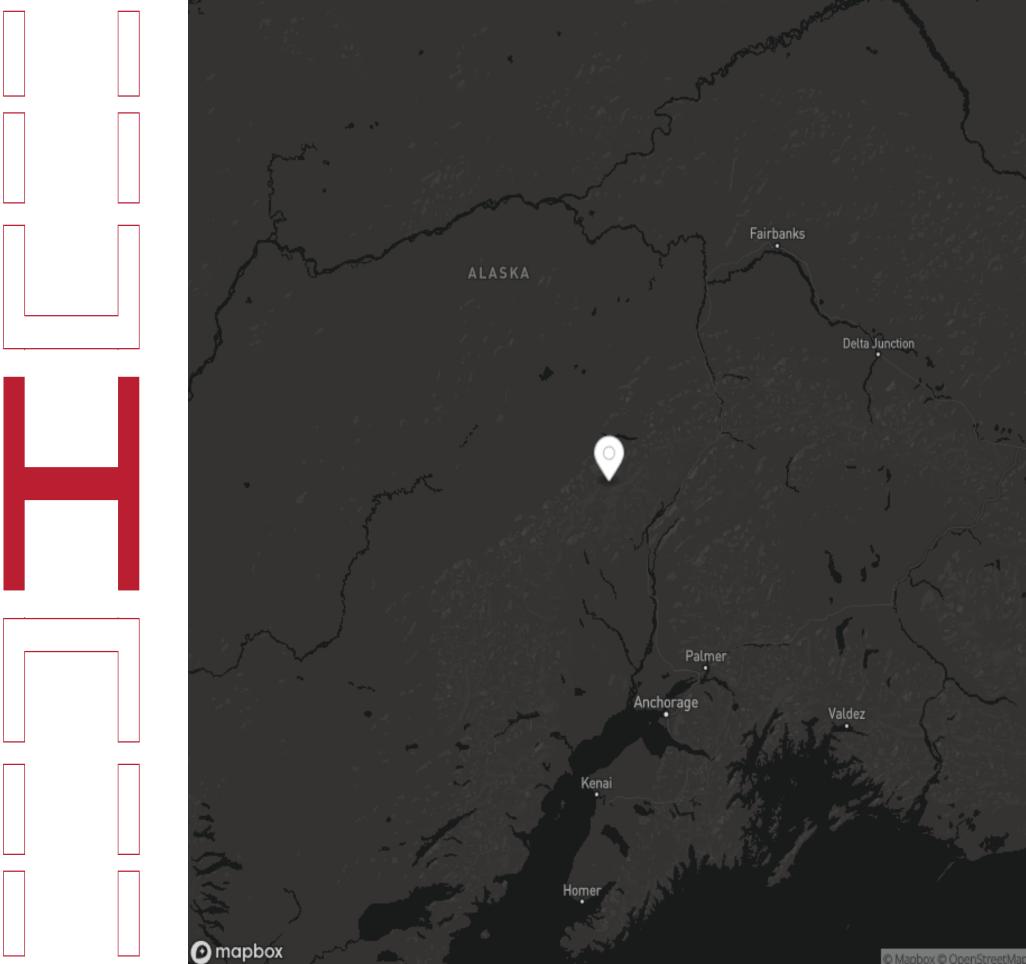

#### DENALI DENALI

Imagine yourself gazing in awe at the magnificent Denali, North America's highest point, majestically piercing through the clouds. The white-capped peaks dazzle under the sun's warm light, bewitching you with its enchanting halo. Known as the roof of North America, Alaska's Denali National Park inspires awe and wonder. Discover the farthest reaches of savage beauty and natural majesty across a whopping six million acres of wilderness bisected by a single road. Reconnect with the eternal pioneer spirit and prepare to be dazzled by the sheer vastness and sublime austerity of the far north. The world's most ambitious adventurers and luxury travelers find no shortage of wonder among boundless taiga forests, high alpine tundra, and jutting snowy peaks. Formerly known as Mount McKinley, Denali soars an astounding 20,310 feet high as Earth's third most prominent and isolated peak. This natural wonder is a testament to humanity's insatiable spirit of exploration, where unspoiled wildlife and otherworldly landscapes promise the most daring escapades.