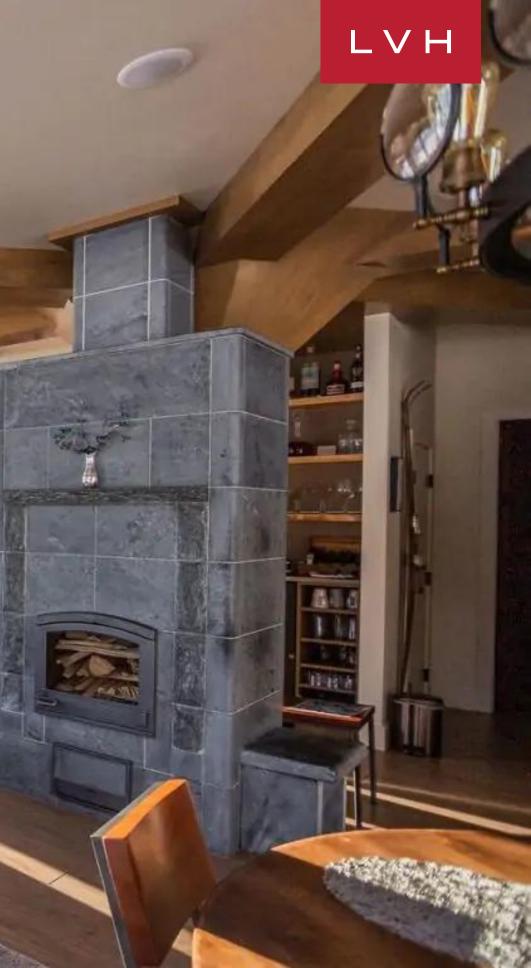

As unique as its surroundings are breathtaking, oversized windows embrace the octagonally shaped home. Robust exposed beams branch outward from a rustic central fireplace, plush modern seating arrangements embraced by stunning wrap-around views. The savagely beautiful views are best enjoyed from the cozy warmth of the contemporary interiors, ideal for intimate conversations with loved ones or associates. An extensive spirit collection beckons a sophisticated evening of gastronomic delights on the edge of some of the earth's most majestic mountain panoramas. Between two stories, the chalet offers 2000 sq. ft. of living space, accomodating up to ten guests between five sumptuous bedrooms. Opulent headboards and fur throws create a romantic environment as comfortable as the outdoors are humbling.

#### INTERIOR

- Dining Area
- Fireplace
- Sauna
- Super Home 2024
- Wine Storage