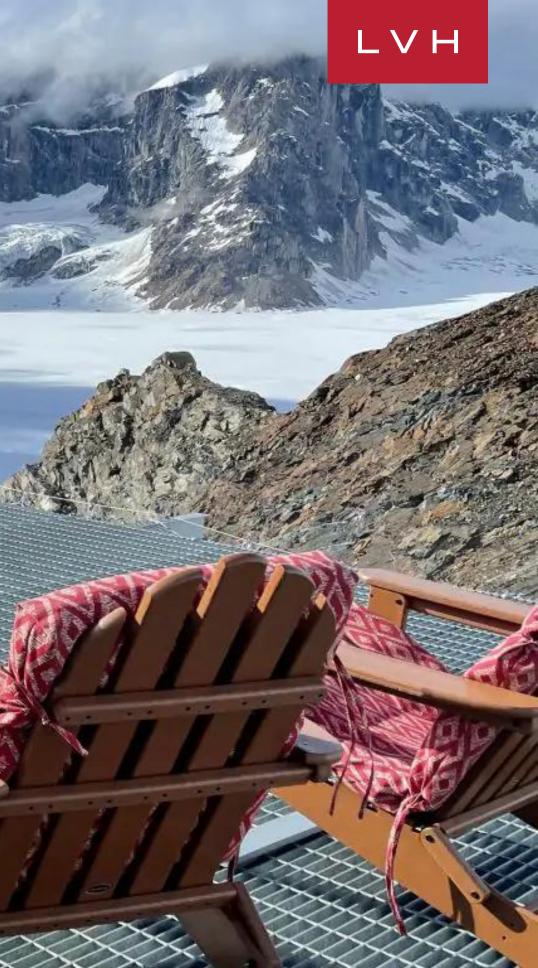

A one-of-a-kind experience awaits adventurers at Sheldon chalet. The observatory deck is the launchpad for helicopter adventures and the ultimate venue for the planet's most spellbinding light show, the aurora borealis. Offering a robust recreation and gastronomic itinerary, Sheldon Chalet welcomes every gradient of adventure.

#### EXTERIOR

- Fire Pit
- Helipad
- Sun Loungers
- Terrace