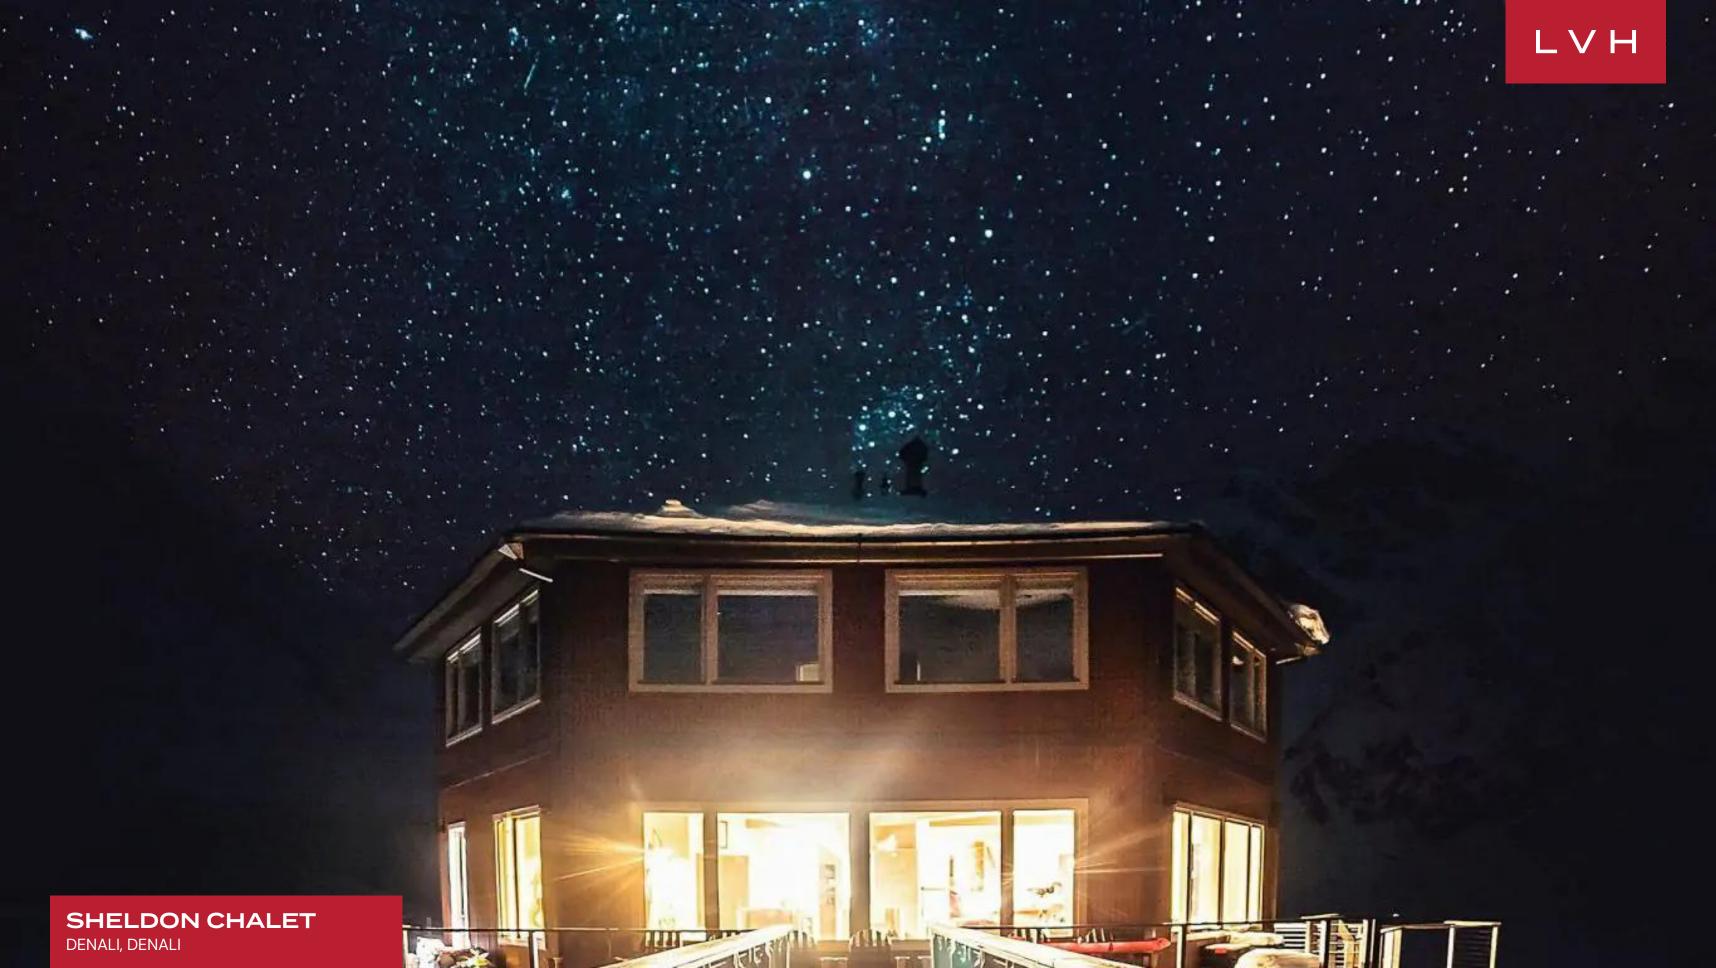

As unique as its surroundings are breathtaking, oversized windows embrace the octagonally shaped home. Robust exposed beams branch outward from a rustic central fireplace, plush modern seating arrangements embraced by stunning wrap-around views. The savagely beautiful views are best enjoyed from the cozy warmth of the contemporary interiors, ideal for intimate conversations with loved ones or associates. An extensive spirit collection beckons a sophisticated evening of gastronomic delights on the edge of some of the earth's most majestic mountain panoramas. Between two stories, the chalet offers 2000 sq. ft. of living space, accomodating up to ten guests between five sumptuous bedrooms. Opulent headboards and fur throws create a romantic environment as comfortable as the outdoors are humbling.

A one-of-a-kind experience awaits adventurers at Sheldon chalet. The observatory deck is the launchpad for helicopter adventures and the ultimate venue for the planet's most spellbinding light show, the aurora borealis. Offering a robust recreation and gastronomic itinerary, Sheldon Chalet welcomes every gradient of adventure.