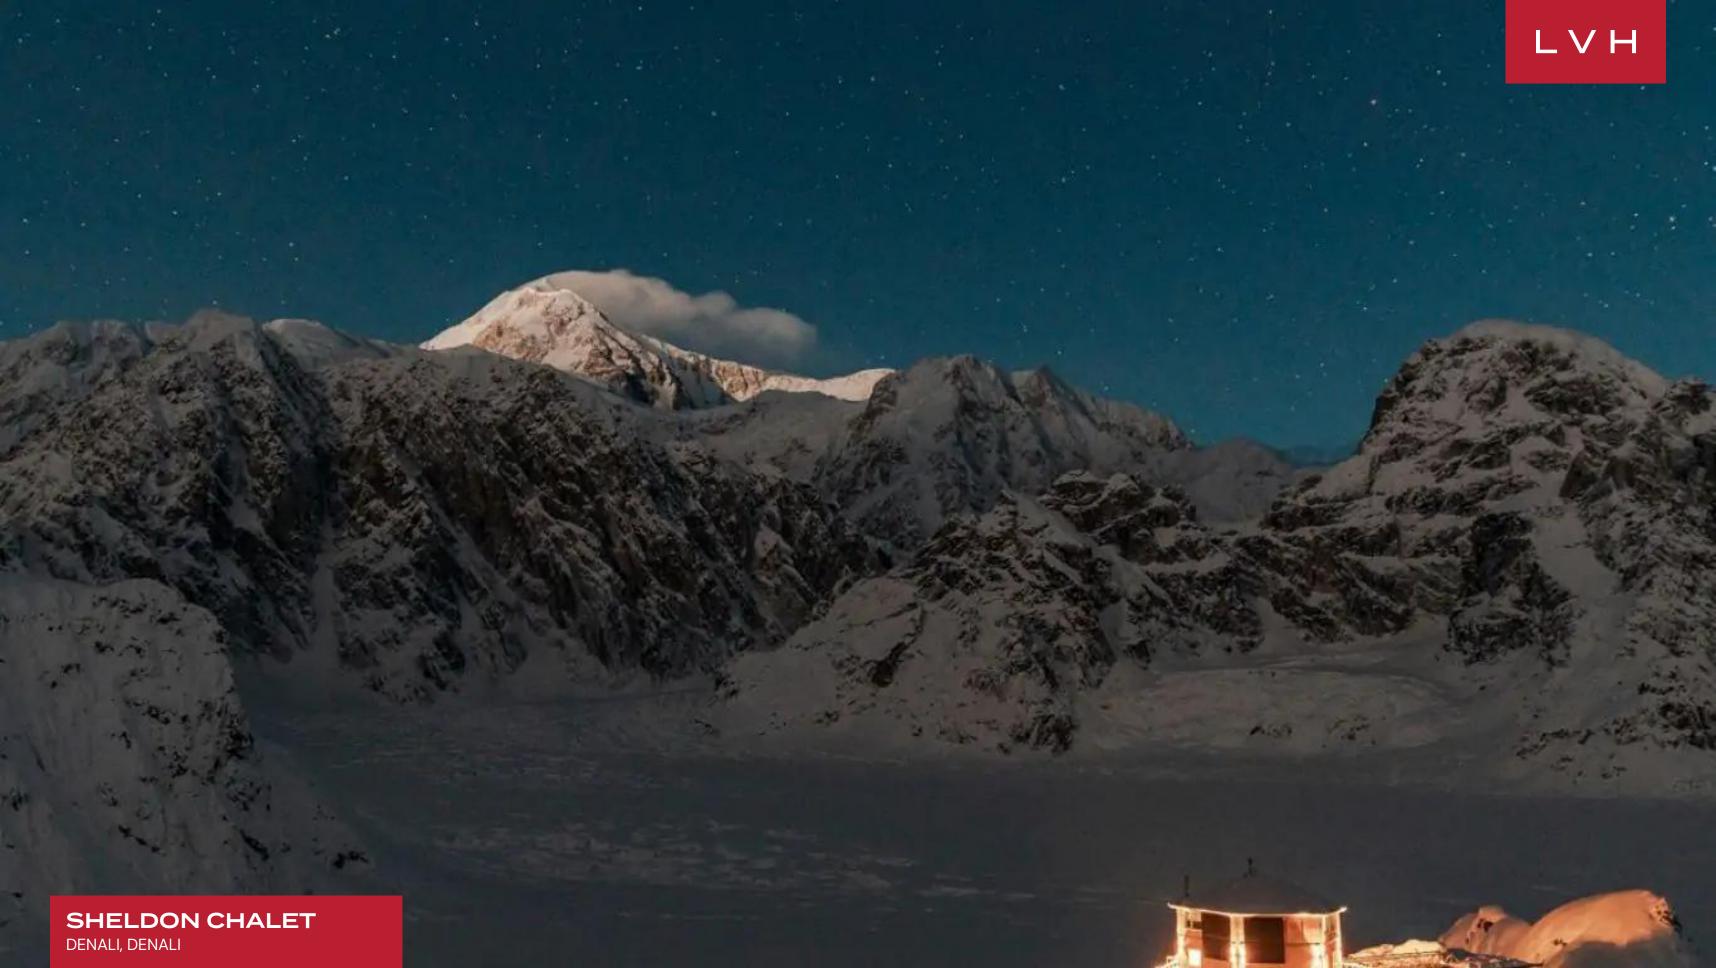

#### DENALI, DENALI

 $L \vee H$ 

Sheldon Chalet is an astounding Alaska residence perched in the heart of otherworldly natural majesty. The austere beauty of the arctic unfurls before guests in all its awe-inspiring glory before this most unusual luxury chalet. Nestled atop a nunatak, Sheldon peers into the soul of Denali national park, embraced by all of the Don Sheldon Amphitheater. Going far beyond luxury residential living, Sheldon Chalet presents a once-in-a-lifetime opportunity. Undoubtedly the world's most remote luxury property, this home is perched at an astonishing 6000-foot elevation.

A one-of-a-kind experience awaits adventurers at Sheldon chalet. The observatory deck is the launchpad for helicopter adventures and the ultimate venue for the planet's most spellbinding light show, the aurora borealis. Offering a robust recreation and gastronomic itinerary, Sheldon Chalet welcomes every gradient of adventure.