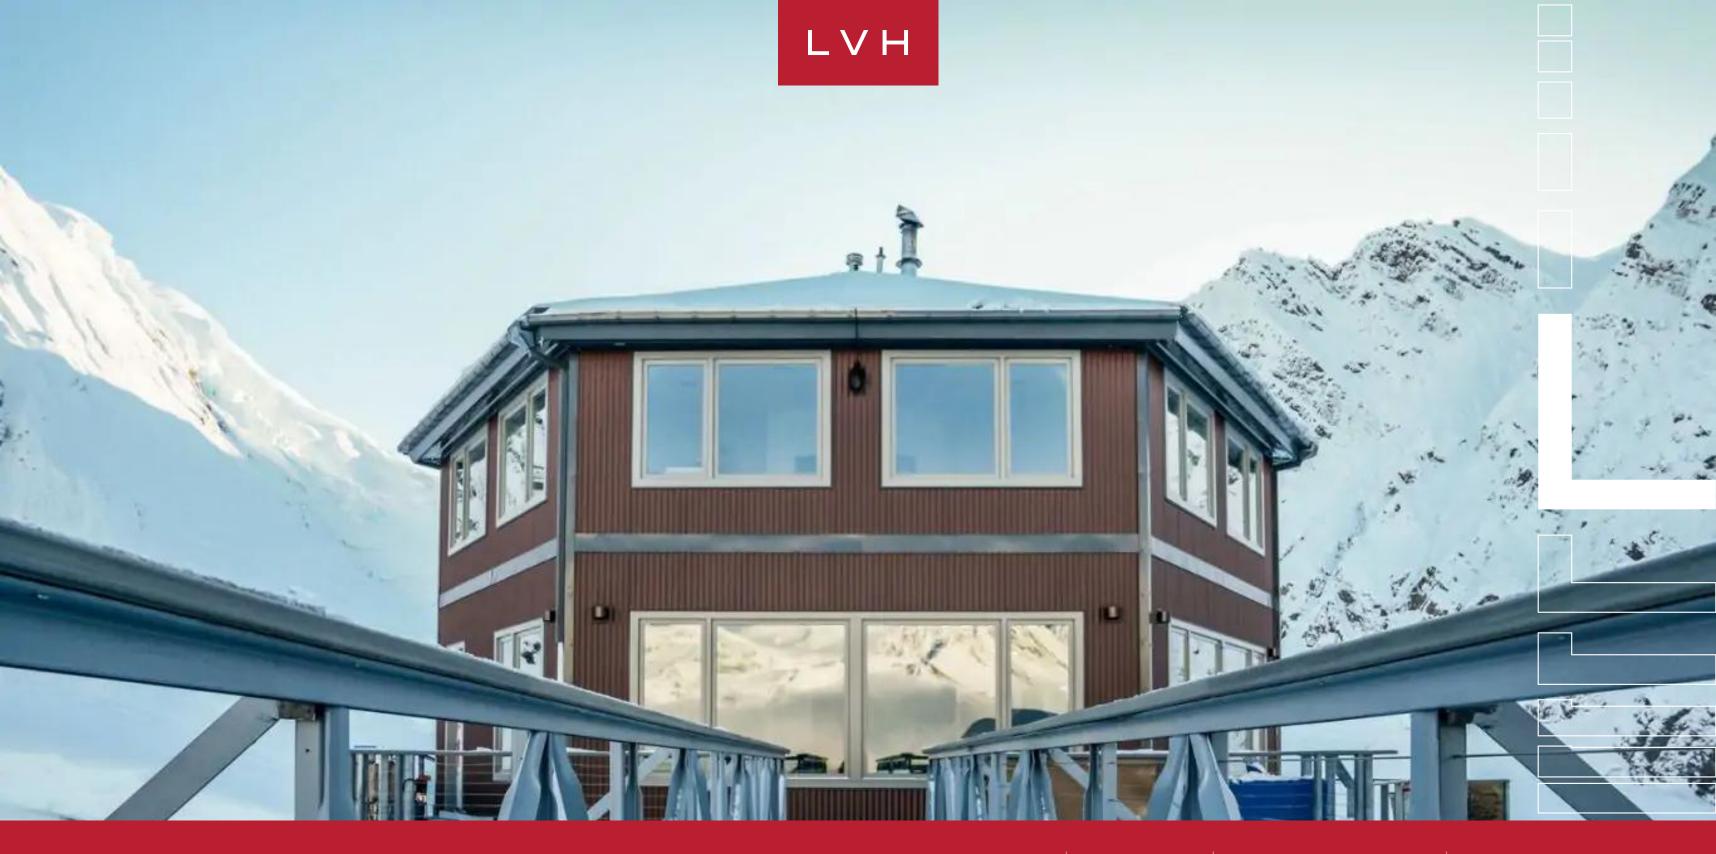

#### DENALI, DENALI

 $L \vee H$ 

Sheldon Chalet is an astounding Alaska residence perched in the heart of otherworldly natural majesty. The austere beauty of the arctic unfurls before guests in all its awe-inspiring glory before this most unusual luxury chalet. Nestled atop a nunatak, Sheldon peers into the soul of Denali national park, embraced by all of the Don Sheldon Amphitheater. Going far beyond luxury residential living, Sheldon Chalet presents a once-in-a-lifetime opportunity. Undoubtedly the world's most remote luxury property, this home is perched at an astonishing 6000-foot elevation.

As unique as its surroundings are breathtaking, oversized windows embrace the octagonally shaped home. Robust exposed beams branch outward from a rustic central fireplace, plush modern seating arrangements embraced by stunning wrap-around views. The savagely beautiful views are best enjoyed from the cozy warmth of the contemporary interiors, ideal for intimate conversations with loved ones or associates. An extensive spirit collection beckons a sophisticated evening of gastronomic delights on the edge of some of the earth's most majestic mountain panoramas. Between two stories, the chalet offers 2000 sq. ft. of living space, accomodating up to ten guests between five sumptuous bedrooms. Opulent headboards and fur throws create a romantic environment as comfortable as the outdoors are humbling.