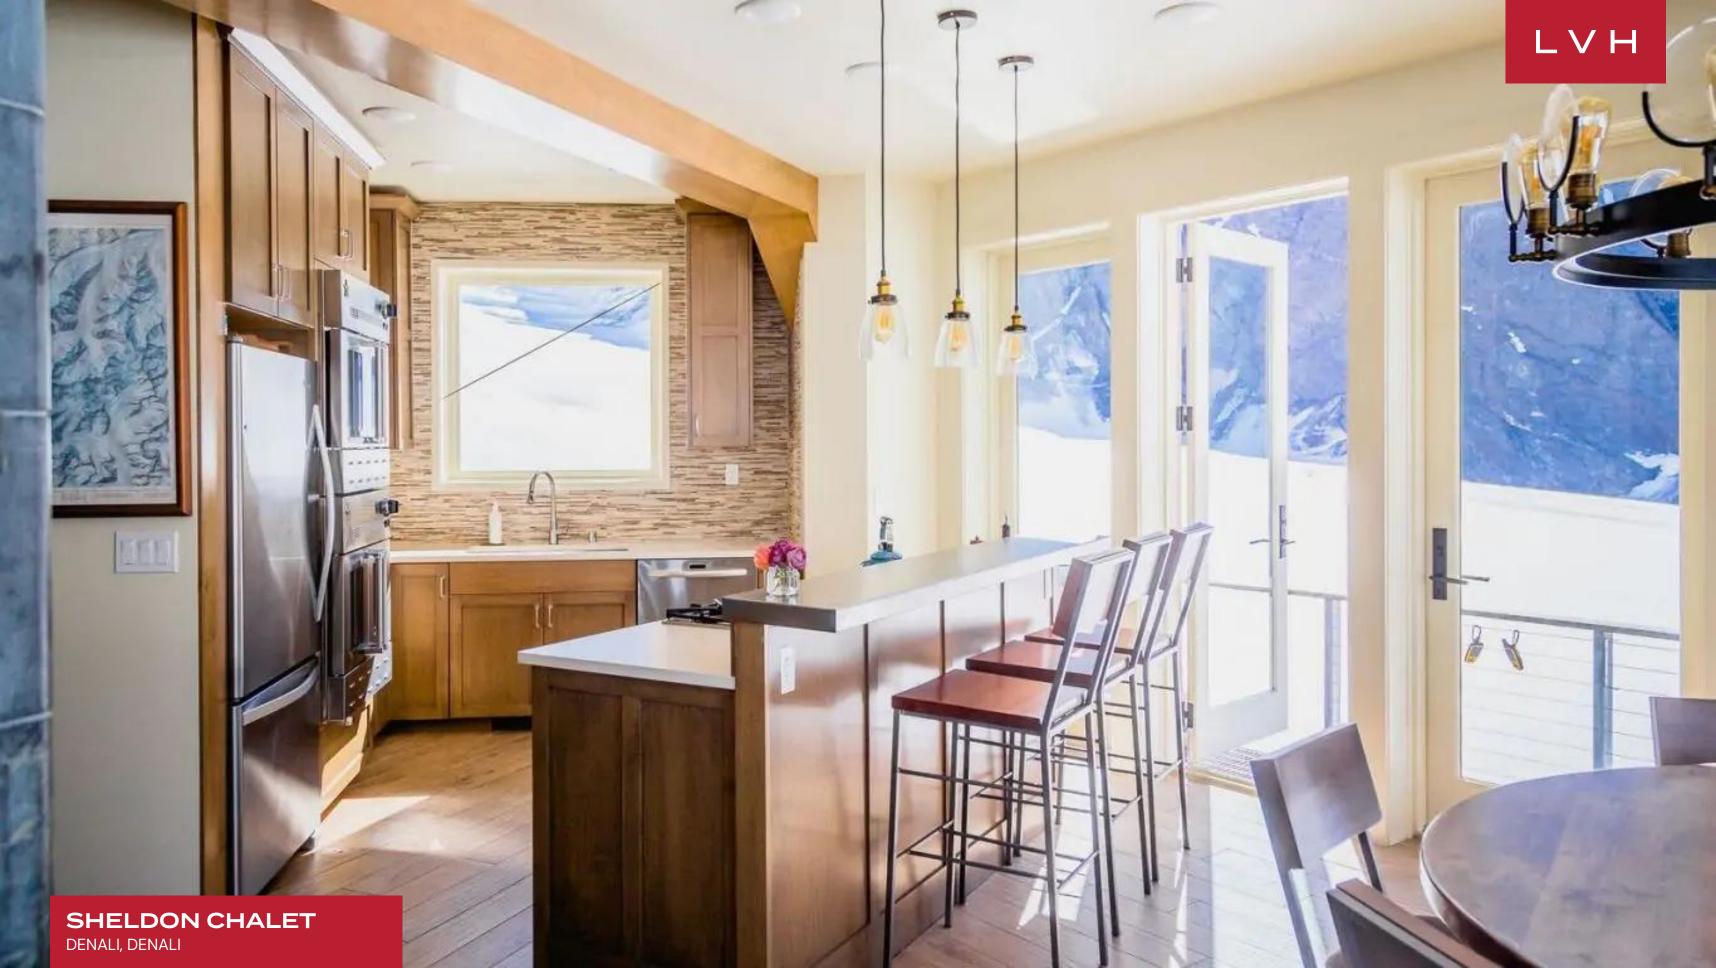

As unique as its surroundings are breathtaking, oversized windows embrace the octagonally shaped home. Robust exposed beams branch outward from a rustic central fireplace, plush modern seating arrangements embraced by stunning wrap-around views. The savagely beautiful views are best enjoyed from the cozy warmth of the contemporary interiors, ideal for intimate conversations with loved ones or associates. An extensive spirit collection beckons a sophisticated evening of gastronomic delights on the edge of some of the earth's most majestic mountain panoramas. Between two stories, the chalet offers 2000 sq. ft. of living space, accomodating up to ten guests between five sumptuous bedrooms. Opulent headboards and fur throws create a romantic environment as comfortable as the outdoors are humbling.

#### INTERIOR

- Dining Area
- Fireplace
- Sauna
- Super Home 2024
- Wine Storage