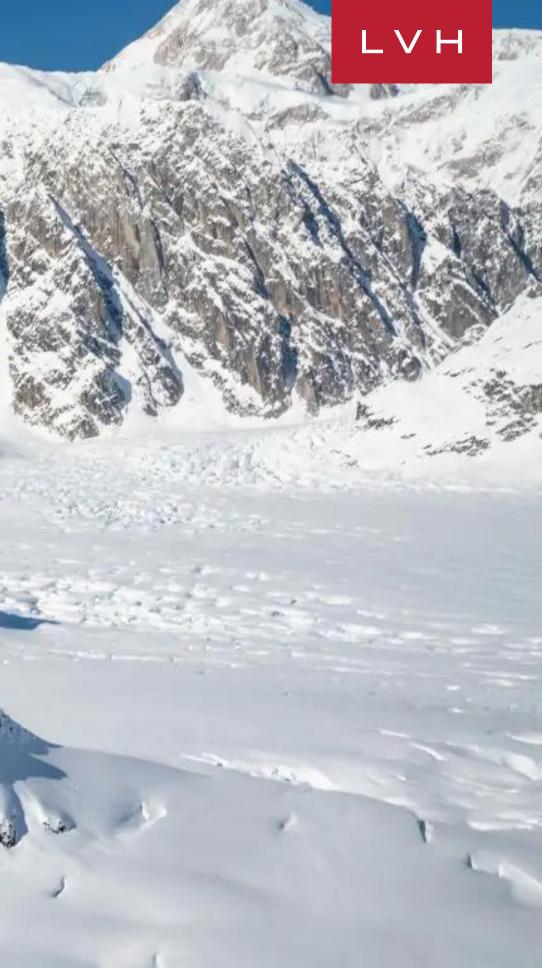

#### DENALI DENALI

Imagine yourself gazing in awe at the magnificent Denali, North America's highest point, majestically piercing through the clouds. The white-capped peaks dazzle under the sun's warm light, bewitching you with its enchanting halo. Known as the roof of North America, Alaska's Denali National Park inspires awe and wonder. Discover the farthest reaches of savage beauty and natural majesty across a whopping six million acres of wilderness bisected by a single road. Reconnect with the eternal pioneer spirit and prepare to be dazzled by the sheer vastness and sublime austerity of the far north. The world's most ambitious adventurers and luxury travelers find no shortage of wonder among boundless taiga forests, high alpine tundra, and jutting snowy peaks. Formerly known as Mount McKinley, Denali soars an astounding 20,310 feet high as Earth's third most prominent and isolated peak. This natural wonder is a testament to humanity's insatiable spirit of exploration, where unspoiled wildlife and otherworldly landscapes promise the most daring escapades.