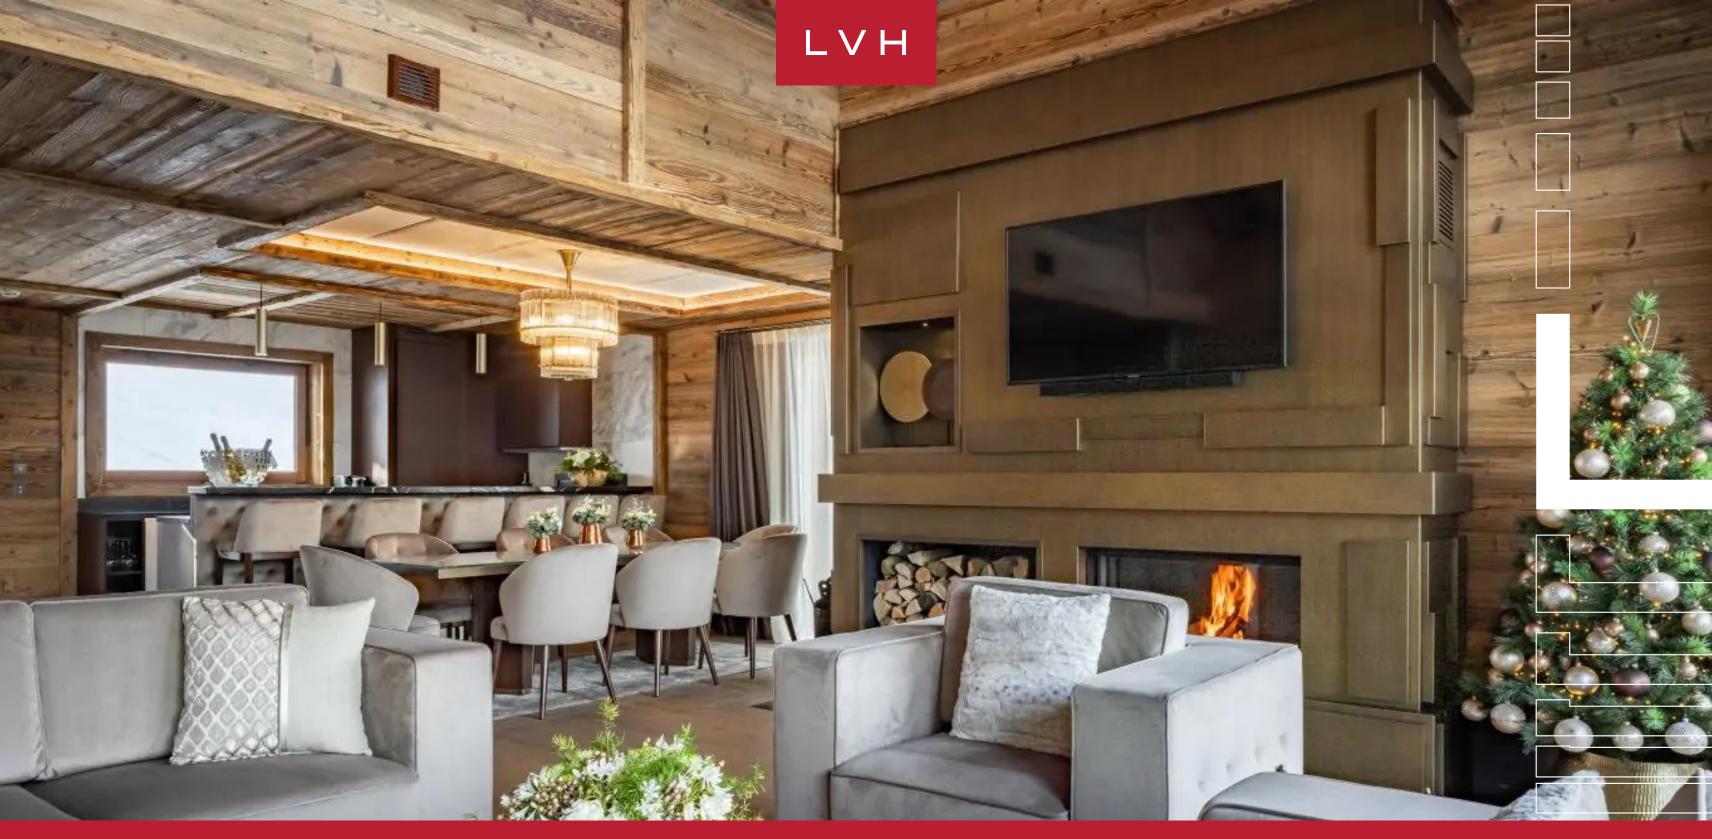

Scintillating upholstery graces the chic designer furnishings, decadent velour imparting a glamorous luster to the open-concept lounge space, matched by evocative black and white photography. Exposed beams and vaulted ceilings create a cavernous sense of space in the great room, while slick oversized windows and clerestory accents douse the area in unobstructed mountain glory. The generous winter sun animates a galaxy of amber-hued wood grains, curating an ambiance of outstanding comfort. Chic LED lighting provides a stunning nocturnal atmosphere well situated for impromptu get-togethers or spontaneous apres ski cocktail affairs. A contemporary fireplace dazzles with an industrial chic bronze patina imparting a cosmopolitan edge to the prestigious luxury Chalet rental. Svelte sliding glass offers seamless navigation to the wrap-around balcony drenched in awe-inspiring mountain views. This prestigious Alpine luxury vacation Chalet features four double ensuites accommodating eight guests in exceptional comfort, discretion, and luxury. The signature Chalet leaves nothing to chance between lavish spa-inspired ensuites, connecting baths and dressing areas, and private balcony access.