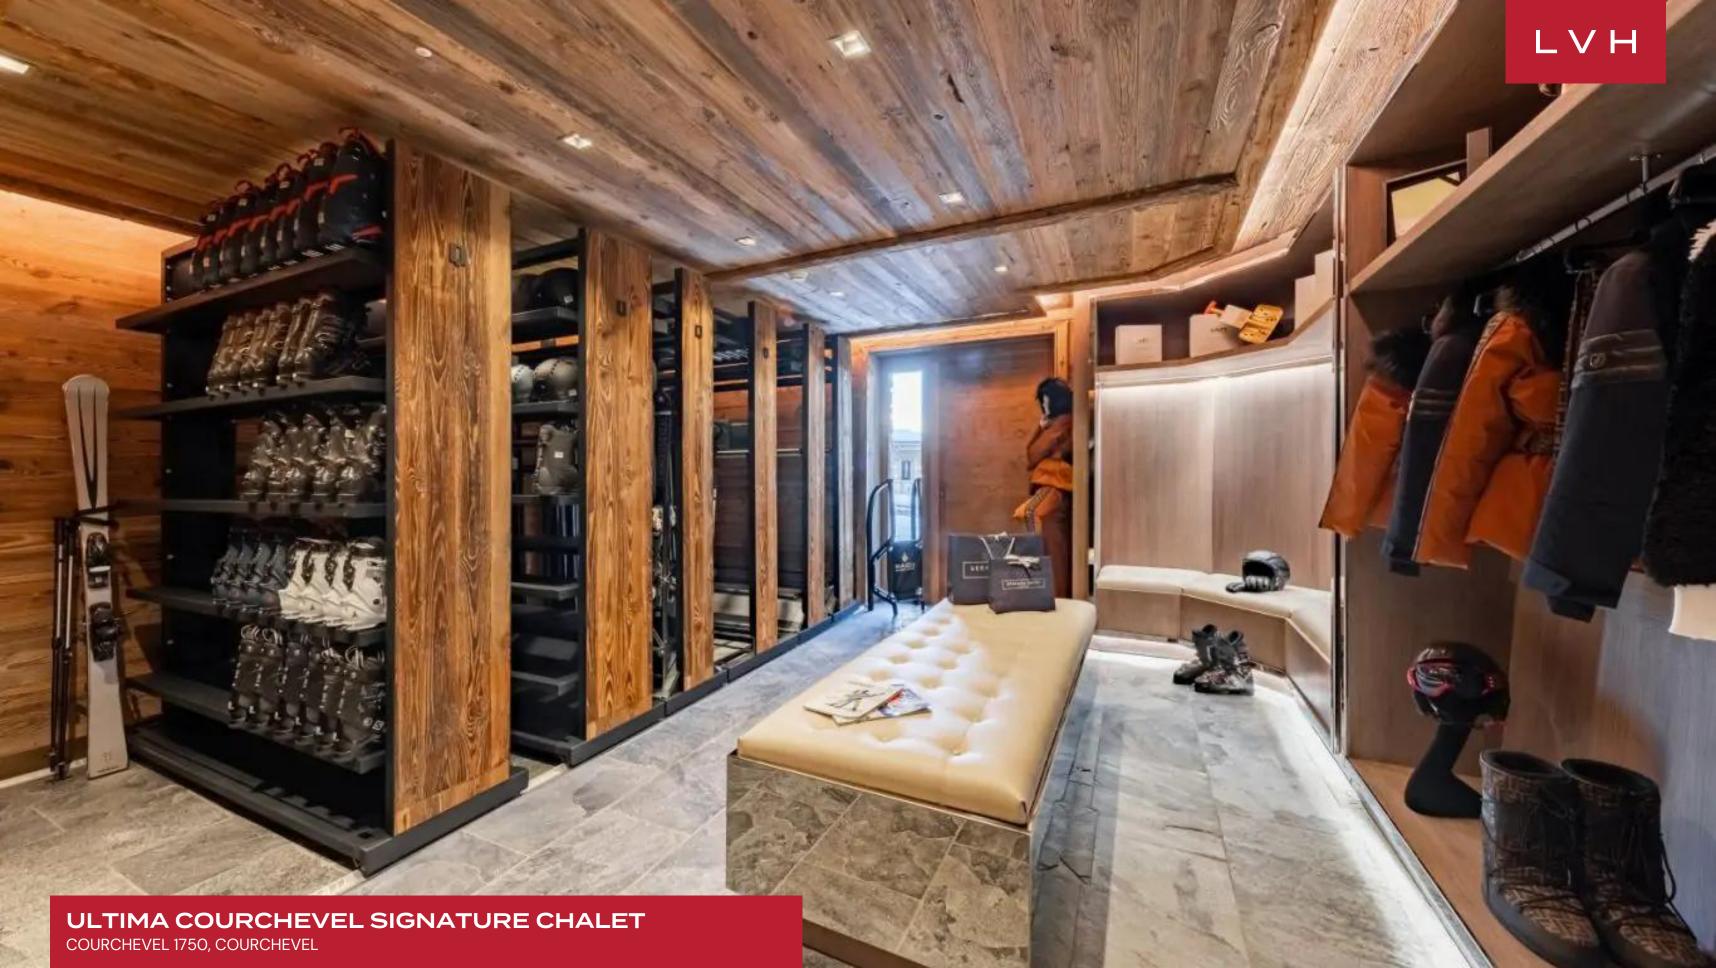

Scintillating upholstery graces the chic designer furnishings, decadent velour imparting a glamorous luster to the open-concept lounge space, matched by evocative black and white photography. Exposed beams and vaulted ceilings create a cavernous sense of space in the great room, while slick oversized windows and clerestory accents douse the area in unobstructed mountain glory. The generous winter sun animates a galaxy of amber-hued wood grains, curating an ambiance of outstanding comfort. Chic LED lighting provides a stunning nocturnal atmosphere well situated for impromptu get-togethers or spontaneous apres ski cocktail affairs. A contemporary fireplace dazzles with an industrial chic bronze patina imparting a cosmopolitan edge to the prestigious luxury Chalet rental. Svelte sliding glass offers seamless navigation to the wrap-around balcony drenched in awe-inspiring mountain views. This prestigious Alpine luxury vacation Chalet features four double ensuites accommodating eight guests in exceptional comfort, discretion, and luxury. The signature Chalet leaves nothing to chance between lavish spa-inspired ensuites, connecting baths and dressing areas, and private balcony access.

#### INTERIOR

- Cable, Satellite or Smart TV
- Dining Area
- Fireplace
- Laundry
- Private Elevator
- Sound System
- Walk-In Closet