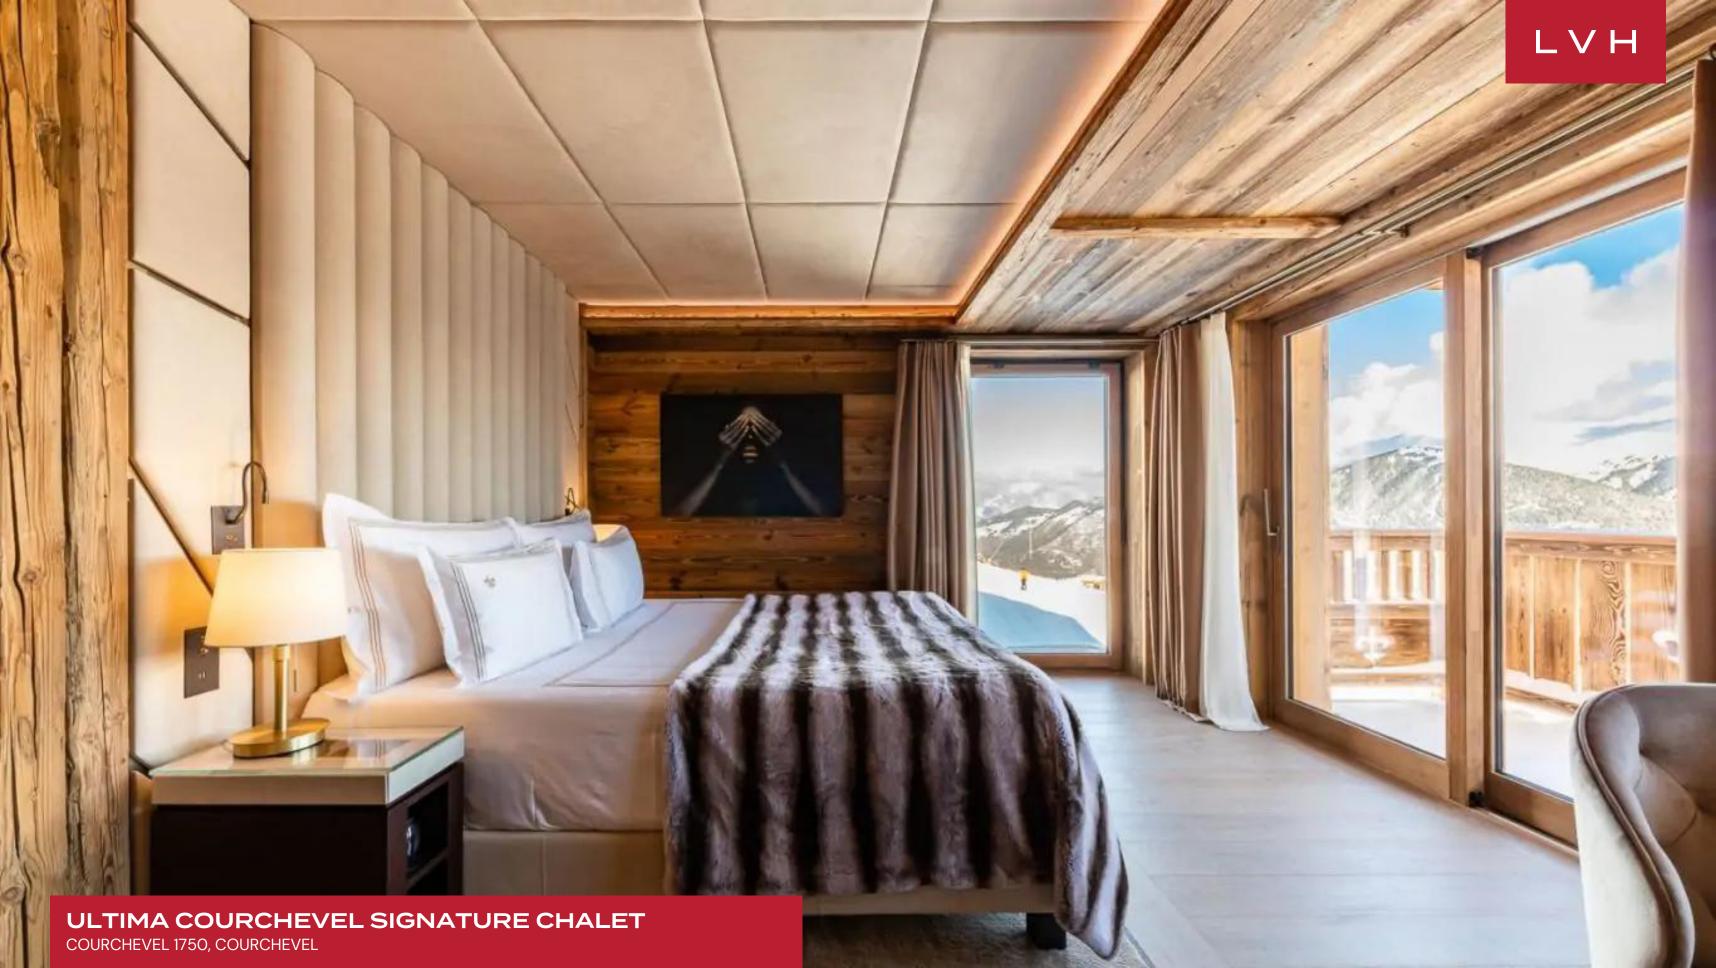

Scintillating upholstery graces the chic designer furnishings, decadent velour imparting a glamorous luster to the open-concept lounge space, matched by evocative black and white photography. Exposed beams and vaulted ceilings create a cavernous sense of space in the great room, while slick oversized windows and clerestory accents douse the area in unobstructed mountain glory. The generous winter sun animates a galaxy of amber-hued wood grains, curating an ambiance of outstanding comfort. Chic LED lighting provides a stunning nocturnal atmosphere well situated for impromptu get-togethers or spontaneous apres ski cocktail affairs. A contemporary fireplace dazzles with an industrial chic bronze patina imparting a cosmopolitan edge to the prestigious luxury Chalet rental. Svelte sliding glass offers seamless navigation to the wrap-around balcony drenched in awe-inspiring mountain views. This prestigious Alpine luxury vacation Chalet features four double ensuites accommodating eight guests in exceptional comfort, discretion, and luxury. The signature Chalet leaves nothing to chance between lavish spa-inspired ensuites, connecting baths and dressing areas, and private balcony access.