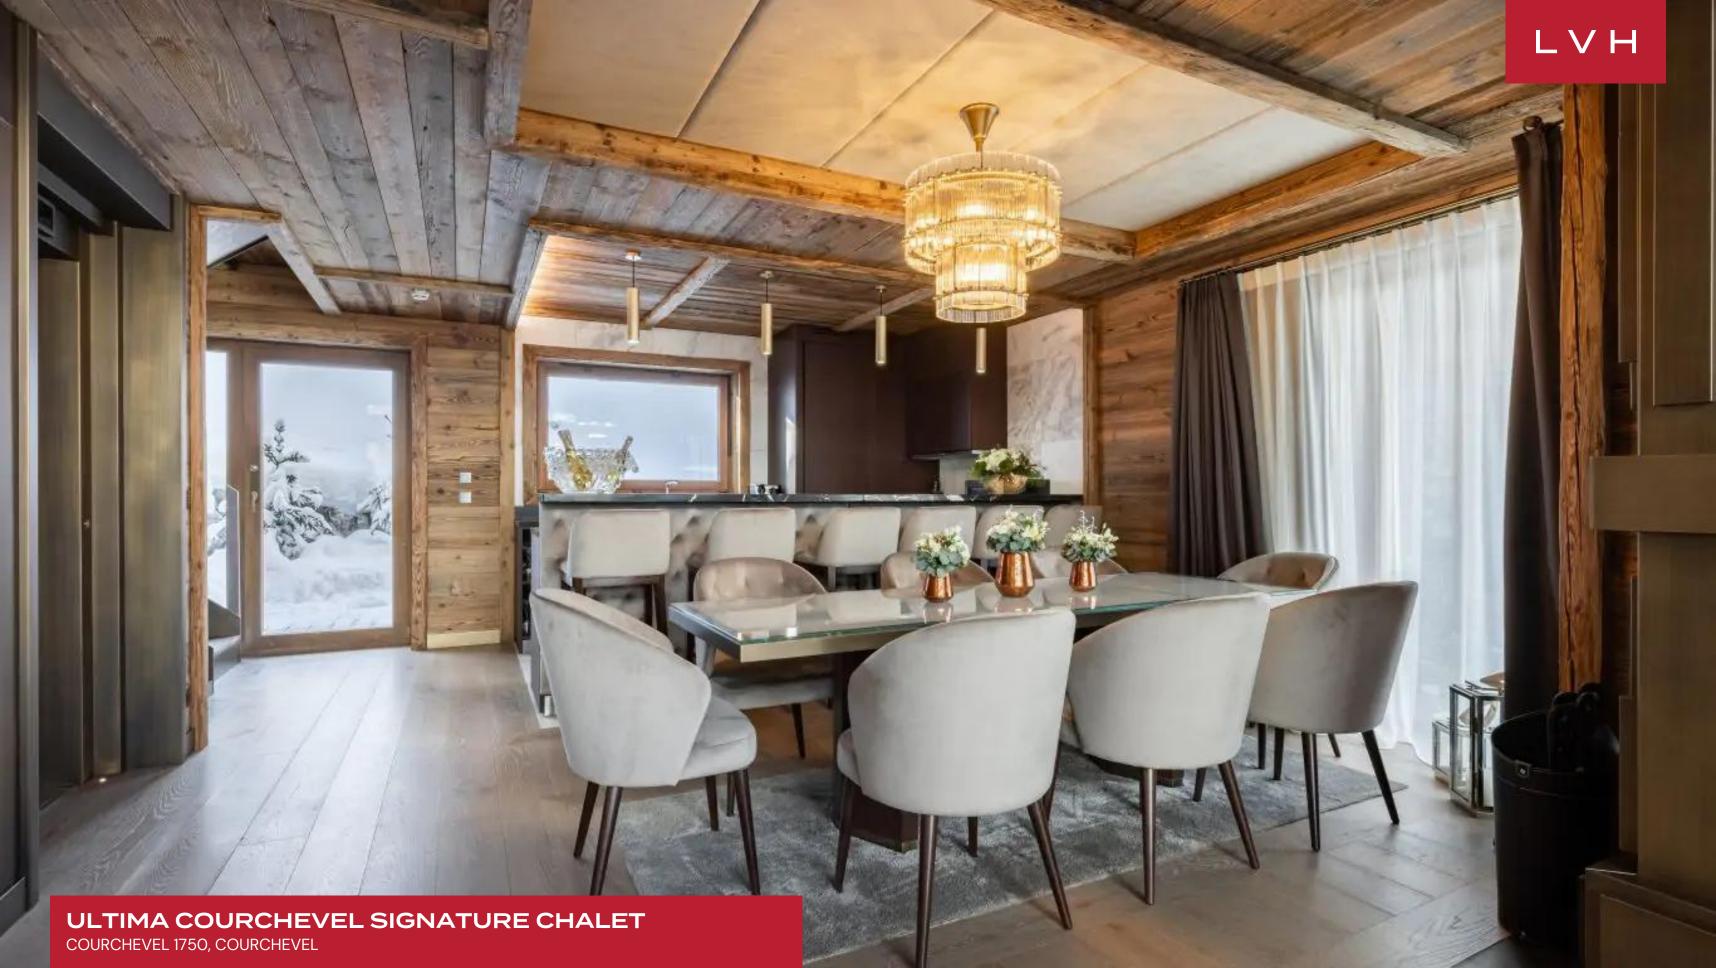

Scintillating upholstery graces the chic designer furnishings, decadent velour imparting a glamorous luster to the open-concept lounge space, matched by evocative black and white photography. Exposed beams and vaulted ceilings create a cavernous sense of space in the great room, while slick oversized windows and clerestory accents douse the area in unobstructed mountain glory. The generous winter sun animates a galaxy of amber-hued wood grains, curating an ambiance of outstanding comfort. Chic LED lighting provides a stunning nocturnal atmosphere well situated for impromptu get-togethers or spontaneous apres ski cocktail affairs. A contemporary fireplace dazzles with an industrial chic bronze patina imparting a cosmopolitan edge to the prestigious luxury Chalet rental. Svelte sliding glass offers seamless navigation to the wrap-around balcony drenched in awe-inspiring mountain views. This prestigious Alpine luxury vacation Chalet features four double ensuites accommodating eight guests in exceptional comfort, discretion, and luxury. The signature Chalet leaves nothing to chance between lavish spa-inspired ensuites, connecting baths and dressing areas, and private balcony access.

#### INTERIOR

- Cable, Satellite or Smart TV
- Dining Area
- Fireplace
- Laundry
- Private Elevator
- Sound System
- Walk-In Closet