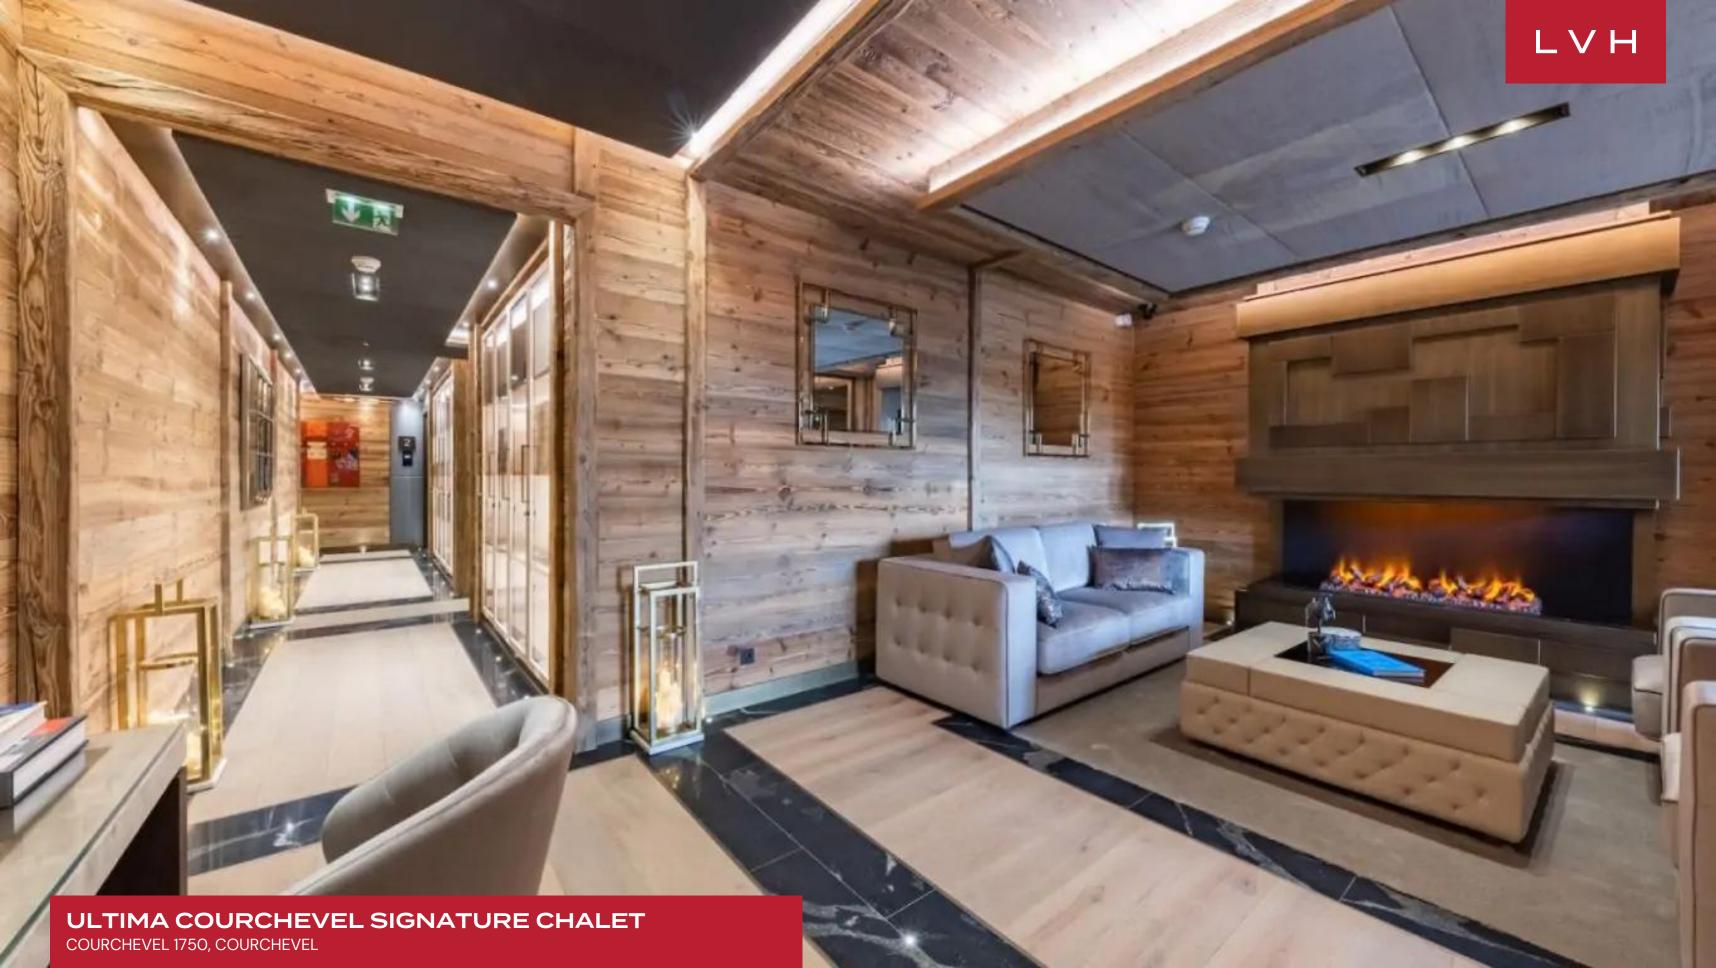

Scintillating upholstery graces the chic designer furnishings, decadent velour imparting a glamorous luster to the open-concept lounge space, matched by evocative black and white photography. Exposed beams and vaulted ceilings create a cavernous sense of space in the great room, while slick oversized windows and clerestory accents douse the area in unobstructed mountain glory. The generous winter sun animates a galaxy of amber-hued wood grains, curating an ambiance of outstanding comfort. Chic LED lighting provides a stunning nocturnal atmosphere well situated for impromptu get-togethers or spontaneous apres ski cocktail affairs. A contemporary fireplace dazzles with an industrial chic bronze patina imparting a cosmopolitan edge to the prestigious luxury Chalet rental. Svelte sliding glass offers seamless navigation to the wrap-around balcony drenched in awe-inspiring mountain views. This prestigious Alpine luxury vacation Chalet features four double ensuites accommodating eight guests in exceptional comfort, discretion, and luxury. The signature Chalet leaves nothing to chance between lavish spa-inspired ensuites, connecting baths and dressing areas, and private balcony access.

#### INTERIOR

- Cable, Satellite or Smart TV
- Dining Area
- Fireplace
- Laundry
- Private Elevator
- Sound System
- Walk-In Closet