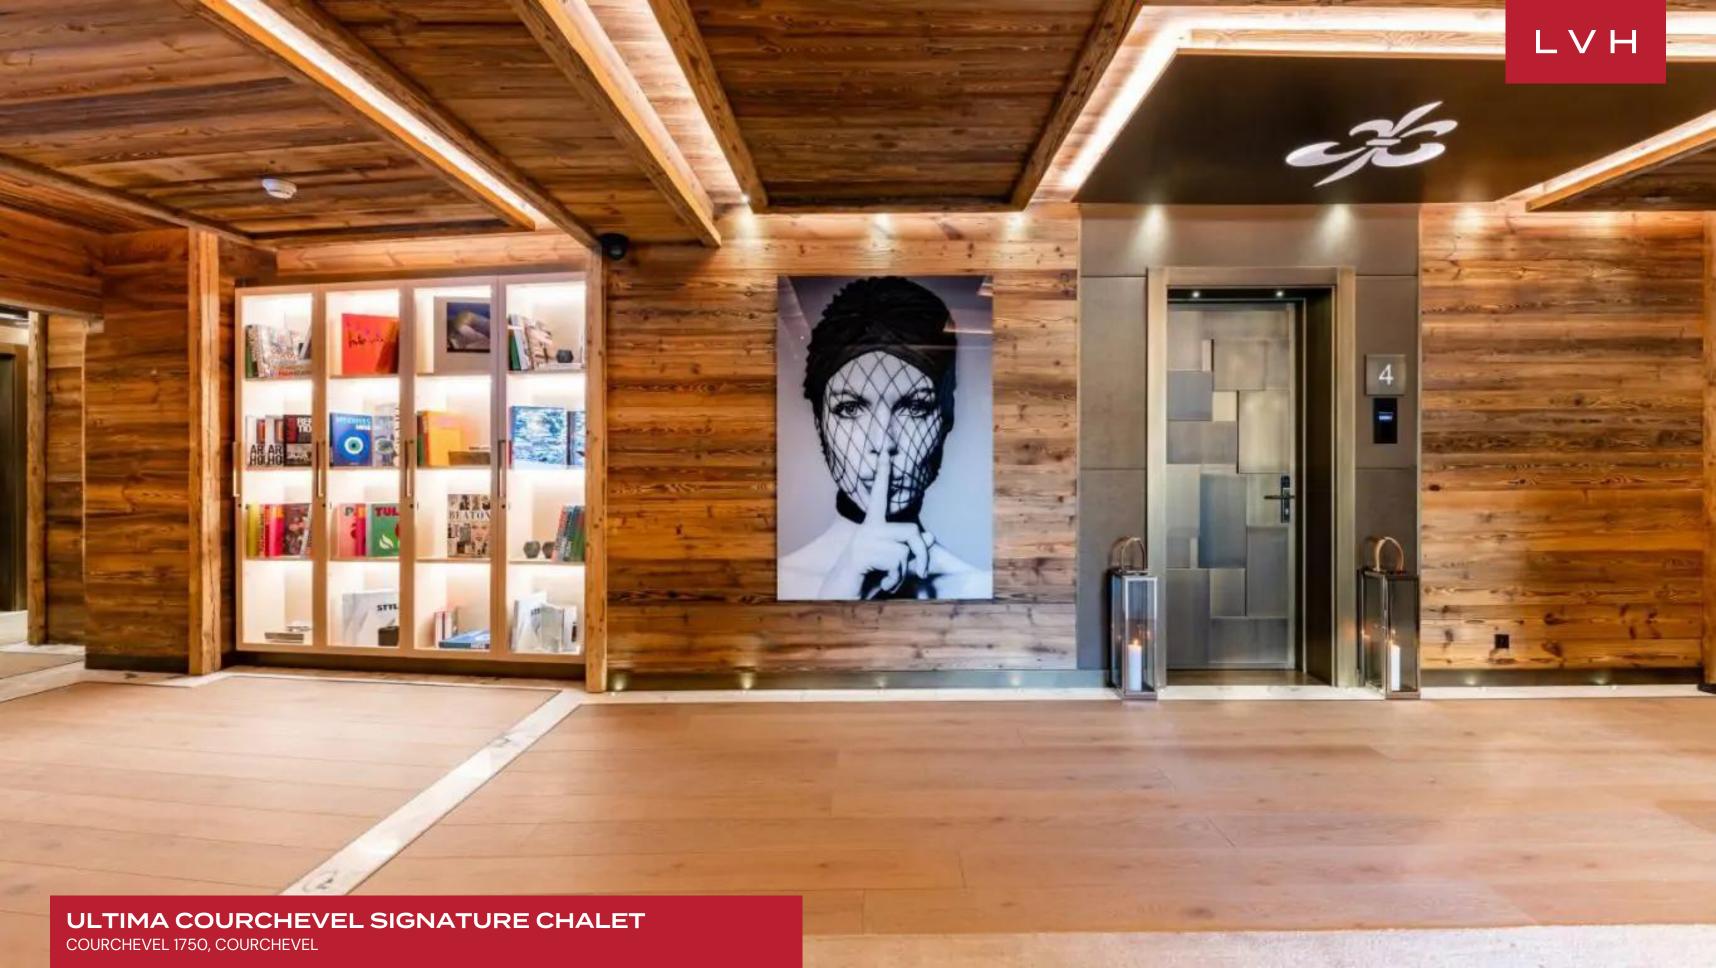

Scintillating upholstery graces the chic designer furnishings, decadent velour imparting a glamorous luster to the open-concept lounge space, matched by evocative black and white photography. Exposed beams and vaulted ceilings create a cavernous sense of space in the great room, while slick oversized windows and clerestory accents douse the area in unobstructed mountain glory. The generous winter sun animates a galaxy of amber-hued wood grains, curating an ambiance of outstanding comfort. Chic LED lighting provides a stunning nocturnal atmosphere well situated for impromptu get-togethers or spontaneous apres ski cocktail affairs. A contemporary fireplace dazzles with an industrial chic bronze patina imparting a cosmopolitan edge to the prestigious luxury Chalet rental. Svelte sliding glass offers seamless navigation to the wrap-around balcony drenched in awe-inspiring mountain views. This prestigious Alpine luxury vacation Chalet features four double ensuites accommodating eight guests in exceptional comfort, discretion, and luxury. The signature Chalet leaves nothing to chance between lavish spa-inspired ensuites, connecting baths and dressing areas, and private balcony access.

#### INTERIOR

- Cable, Satellite or Smart TV
- Dining Area
- Fireplace
- Laundry
- Private Elevator
- Sound System
- Walk-In Closet