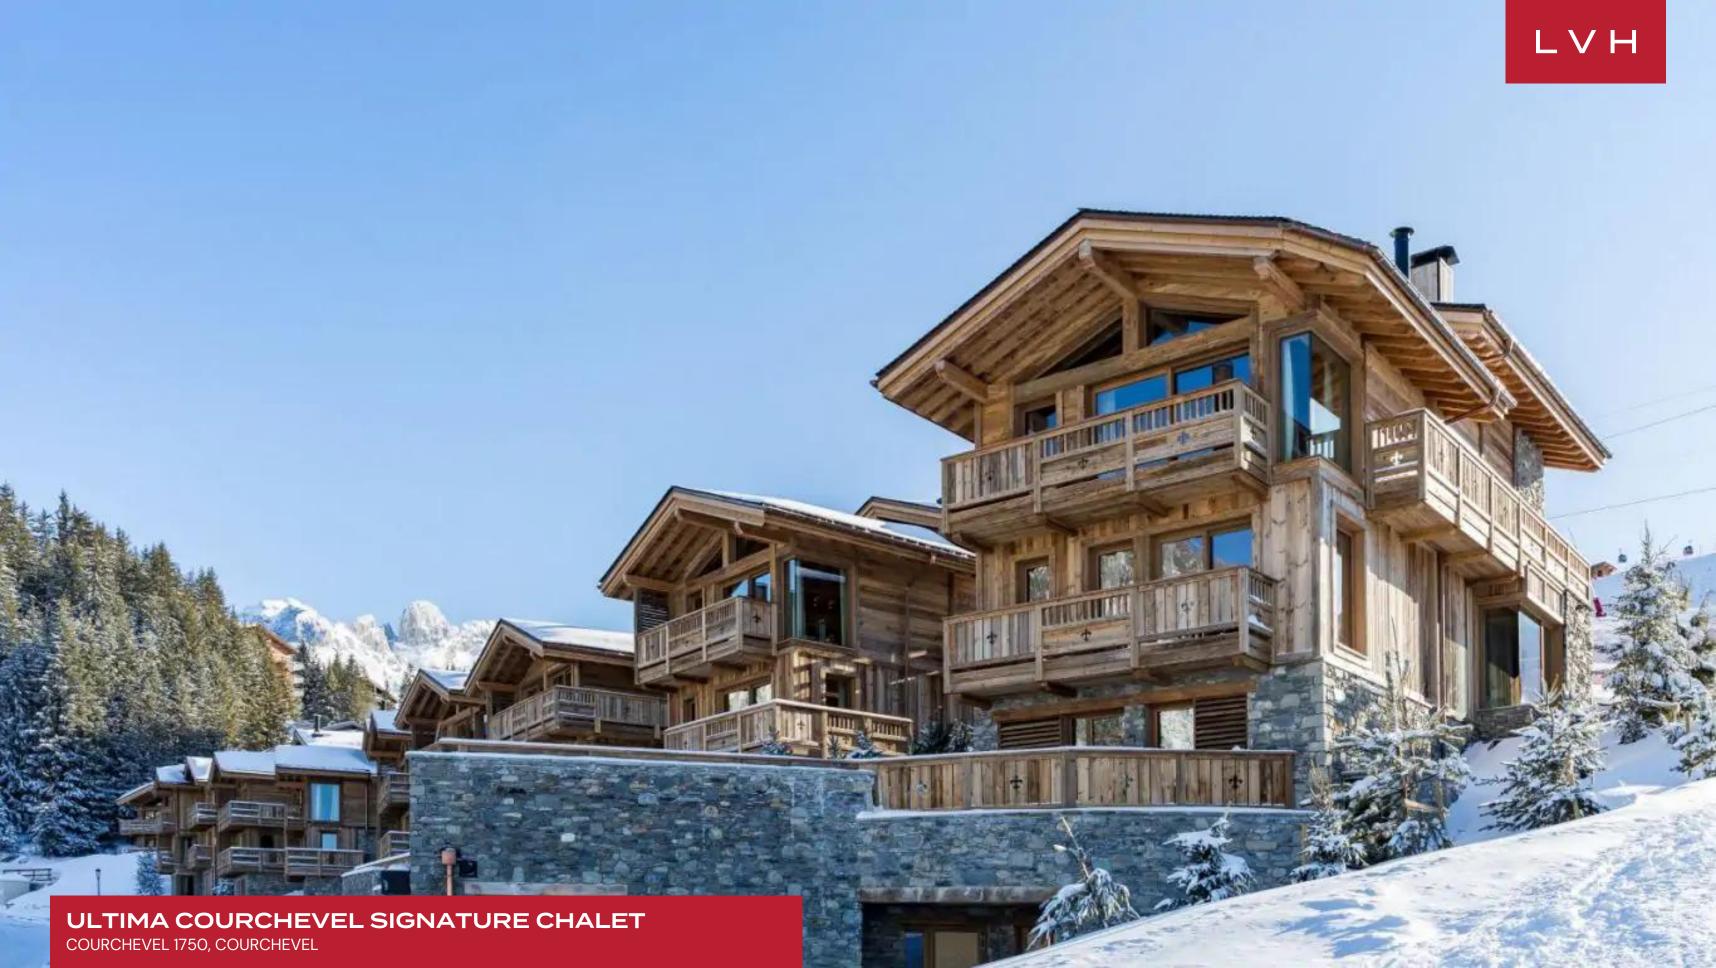

# ULTIMA COURCHEVEL SIGNATURE CHALET

COURCHEVEL 1750, COURCHEVEL

Ultima Courchevel Signature Chalet is an outstanding vacation rental belonging to the region's most revered luxury resort complex. Unmatched positioning on Belvedere Road brings guests headfirst into a world of snowbound exhilaration. Soak in the natural splendor of the Tartenaise Valley, with revered ski-in ski-out access to one of the world's legendary networks of pistes. A moment away from tantalizing gastronomy and a riveting apres-ski culture, Ultima Courchevel's Signature Chalet perfects the art of French Alpine fine living.

A unique ski-in and ski-out property offers shared access to two world-class spas, treatment rooms, indoor and outdoor pools, a sauna, hammam, Jacuzzi, and a mountain-facing gym. Scenic mountain vistas delineate a blissful Alpine oasis at a moment's notice from rousing ski runs. Ultima Courchevel's Signature Chalet rubs shoulders with the most exclusive Alpine luxury vacation properties.