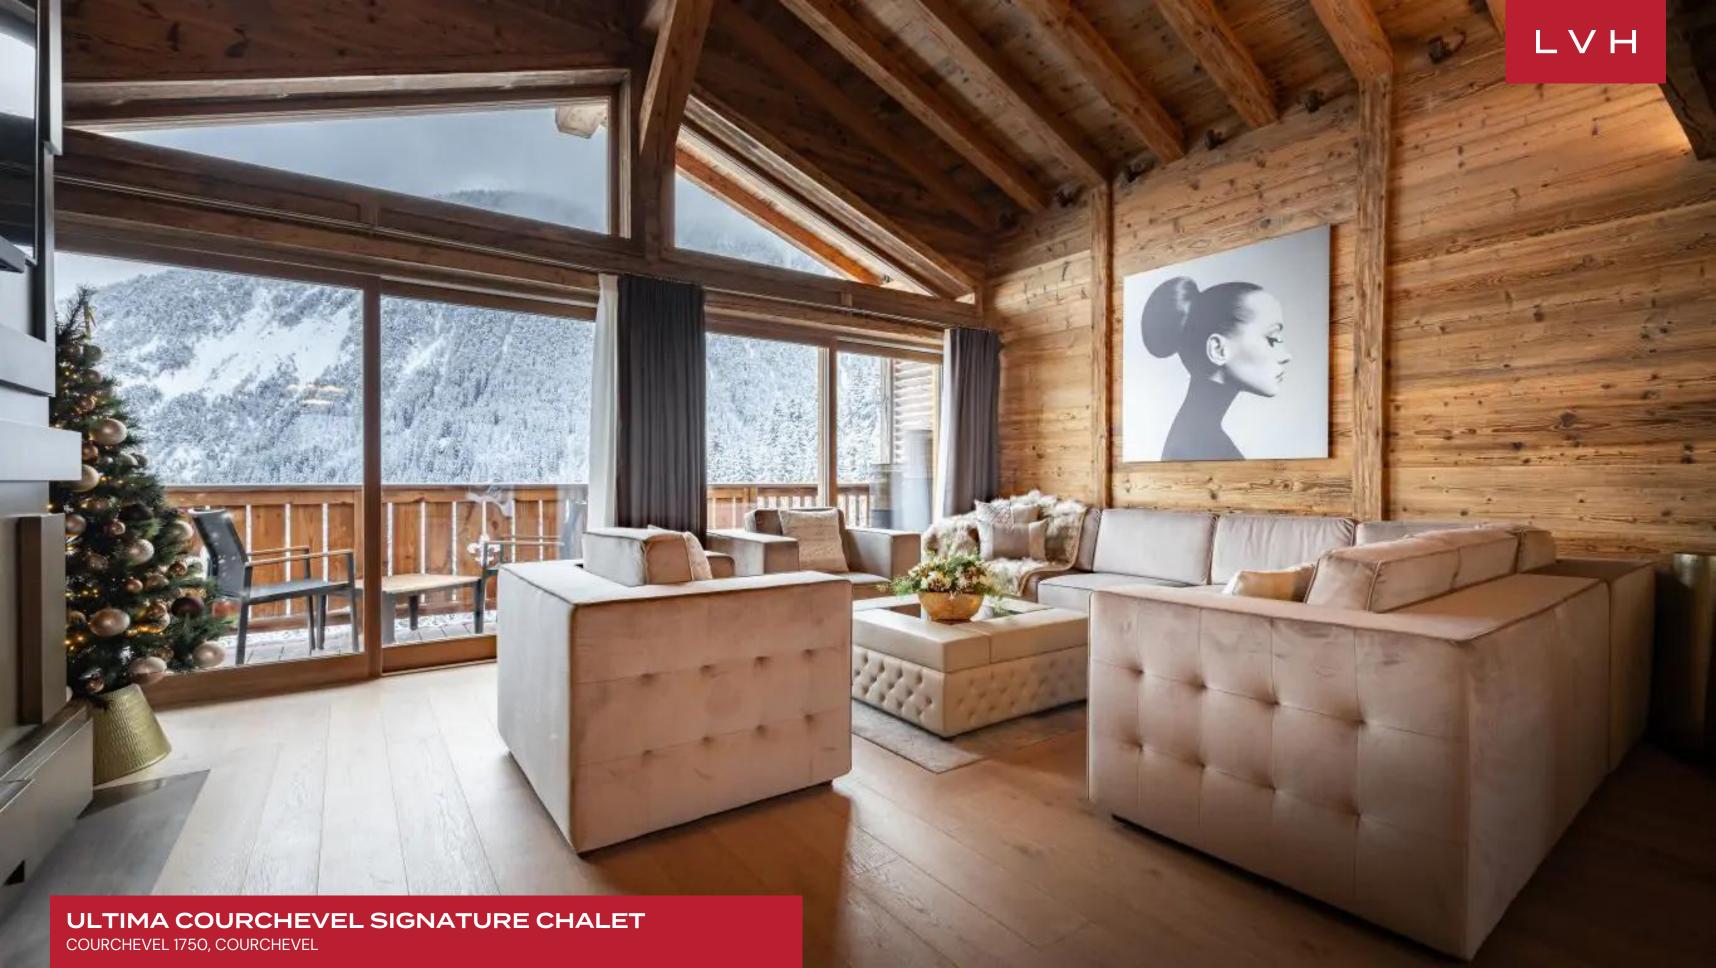

# ULTIMA COURCHEVEL SIGNATURE CHALET

COURCHEVEL 1750, COURCHEVEL

Ultima Courchevel Signature Chalet is an outstanding vacation rental belonging to the region's most revered luxury resort complex. Unmatched positioning on Belvedere Road brings guests headfirst into a world of snowbound exhilaration. Soak in the natural splendor of the Tartenaise Valley, with revered ski-in ski-out access to one of the world's legendary networks of pistes. A moment away from tantalizing gastronomy and a riveting apres-ski culture, Ultima Courchevel's Signature Chalet perfects the art of French Alpine fine living.

Scintillating upholstery graces the chic designer furnishings, decadent velour imparting a glamorous luster to the open-concept lounge space, matched by evocative black and white photography. Exposed beams and vaulted ceilings create a cavernous sense of space in the great room, while slick oversized windows and clerestory accents douse the area in unobstructed mountain glory. The generous winter sun animates a galaxy of amber-hued wood grains, curating an ambiance of outstanding comfort. Chic LED lighting provides a stunning nocturnal atmosphere well situated for impromptu get-togethers or spontaneous apres ski cocktail affairs. A contemporary fireplace dazzles with an industrial chic bronze patina imparting a cosmopolitan edge to the prestigious luxury Chalet rental. Svelte sliding glass offers seamless navigation to the wrap-around balcony drenched in awe-inspiring mountain views. This prestigious Alpine luxury vacation Chalet features four double ensuites accommodating eight guests in exceptional comfort, discretion, and luxury. The signature Chalet leaves nothing to chance between lavish spa-inspired ensuites, connecting baths and dressing areas, and private balcony access.