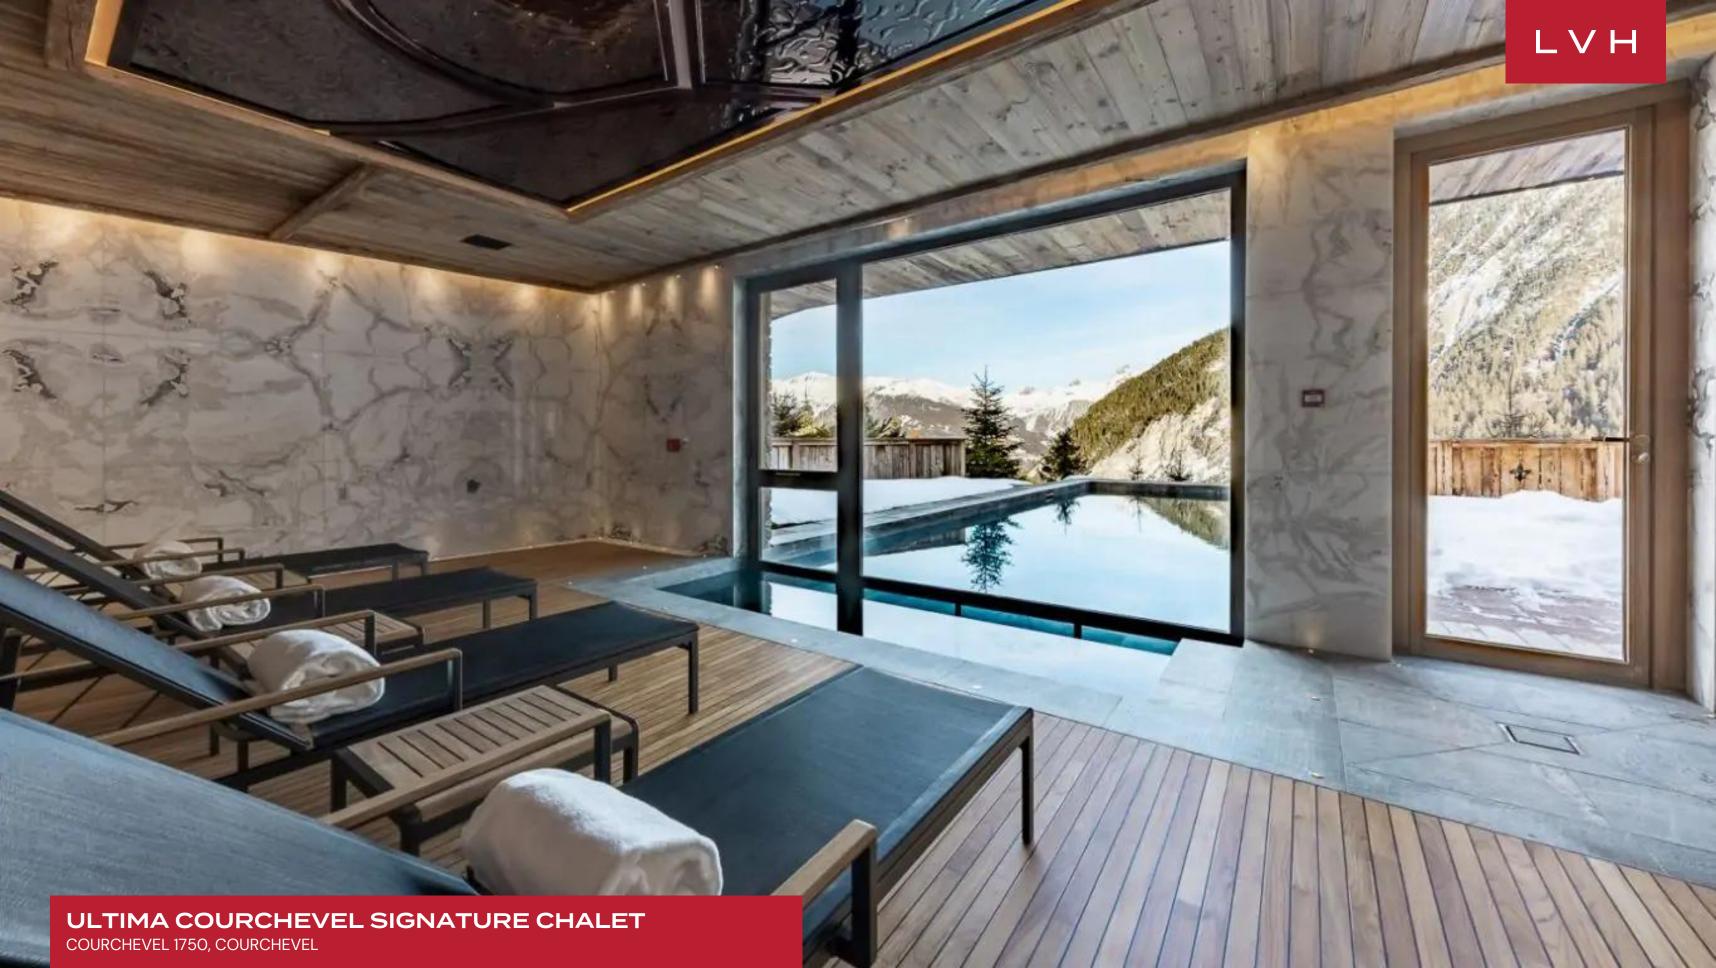

A unique ski-in and ski-out property offers shared access to two world-class spas, treatment rooms, indoor and outdoor pools, a sauna, hammam, Jacuzzi, and a mountain-facing gym. Scenic mountain vistas delineate a blissful Alpine oasis at a moment's notice from rousing ski runs. Ultima Courchevel's Signature Chalet rubs shoulders with the most exclusive Alpine luxury vacation properties.