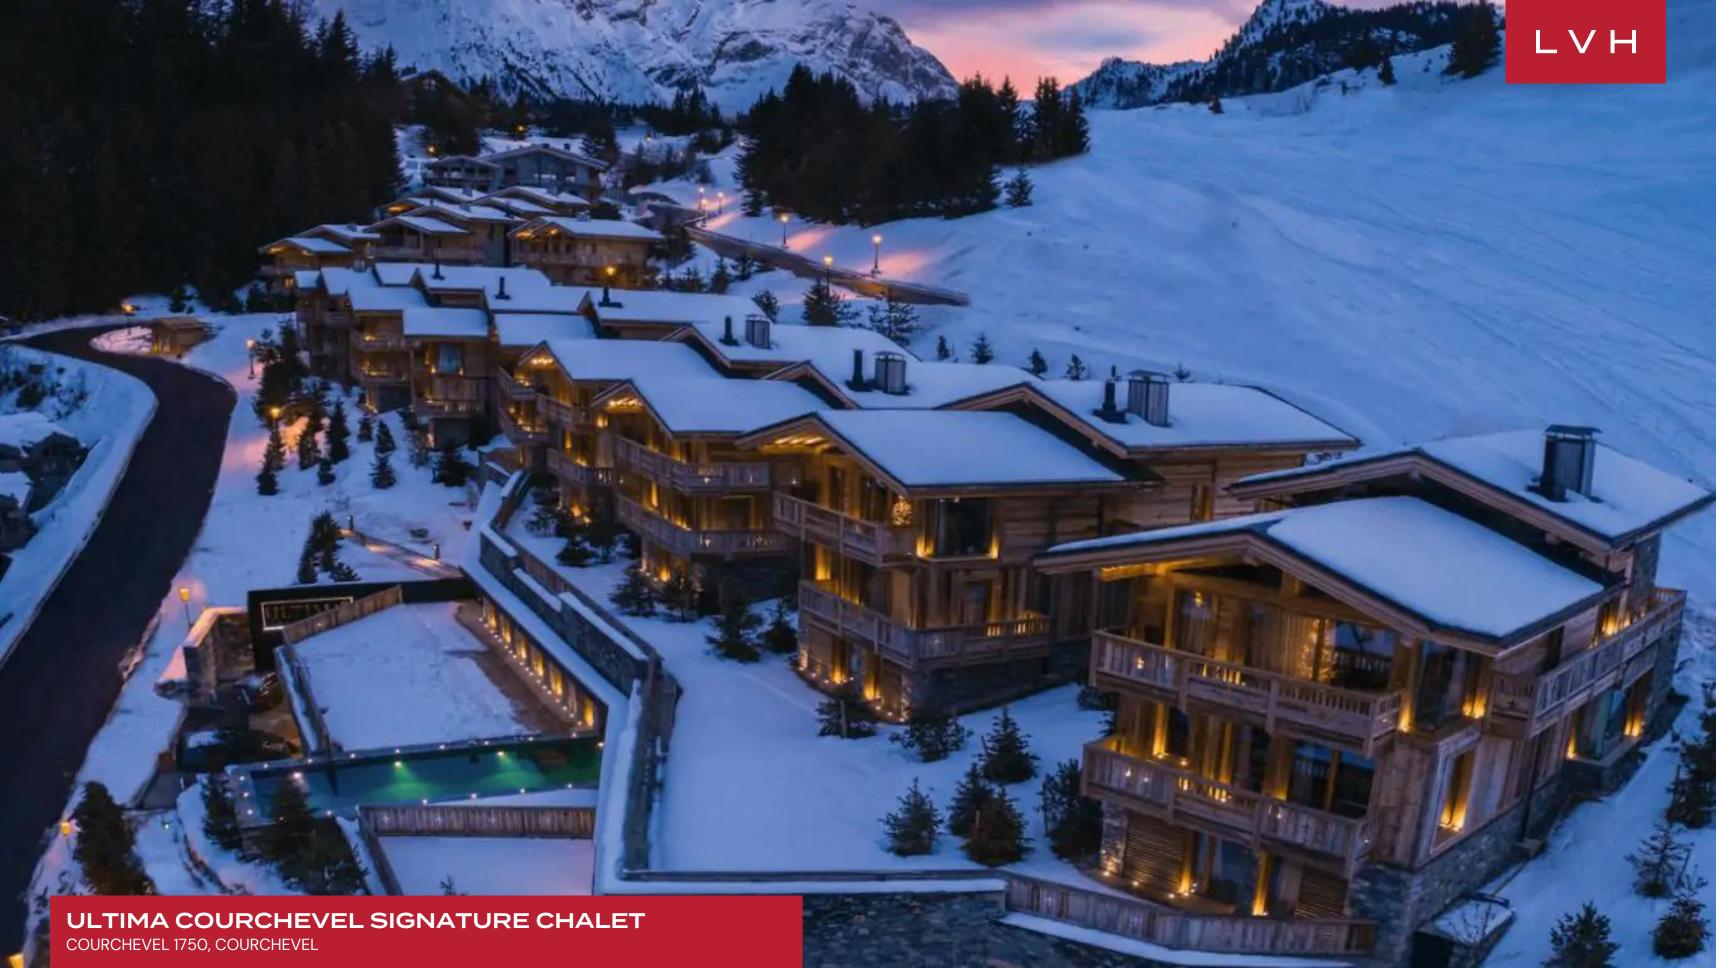

# ULTIMA COURCHEVEL SIGNATURE CHALET

COURCHEVEL 1750, COURCHEVEL

Ultima Courchevel Signature Chalet is an outstanding vacation rental belonging to the region's most revered luxury resort complex. Unmatched positioning on Belvedere Road brings guests headfirst into a world of snowbound exhilaration. Soak in the natural splendor of the Tartenaise Valley, with revered ski-in ski-out access to one of the world's legendary networks of pistes. A moment away from tantalizing gastronomy and a riveting apres-ski culture, Ultima Courchevel's Signature Chalet perfects the art of French Alpine fine living.

A unique ski-in and ski-out property offers shared access to two world-class spas, treatment rooms, indoor and outdoor pools, a sauna, hammam, Jacuzzi, and a mountain-facing gym. Scenic mountain vistas delineate a blissful Alpine oasis at a moment's notice from rousing ski runs. Ultima Courchevel's Signature Chalet rubs shoulders with the most exclusive Alpine luxury vacation properties.