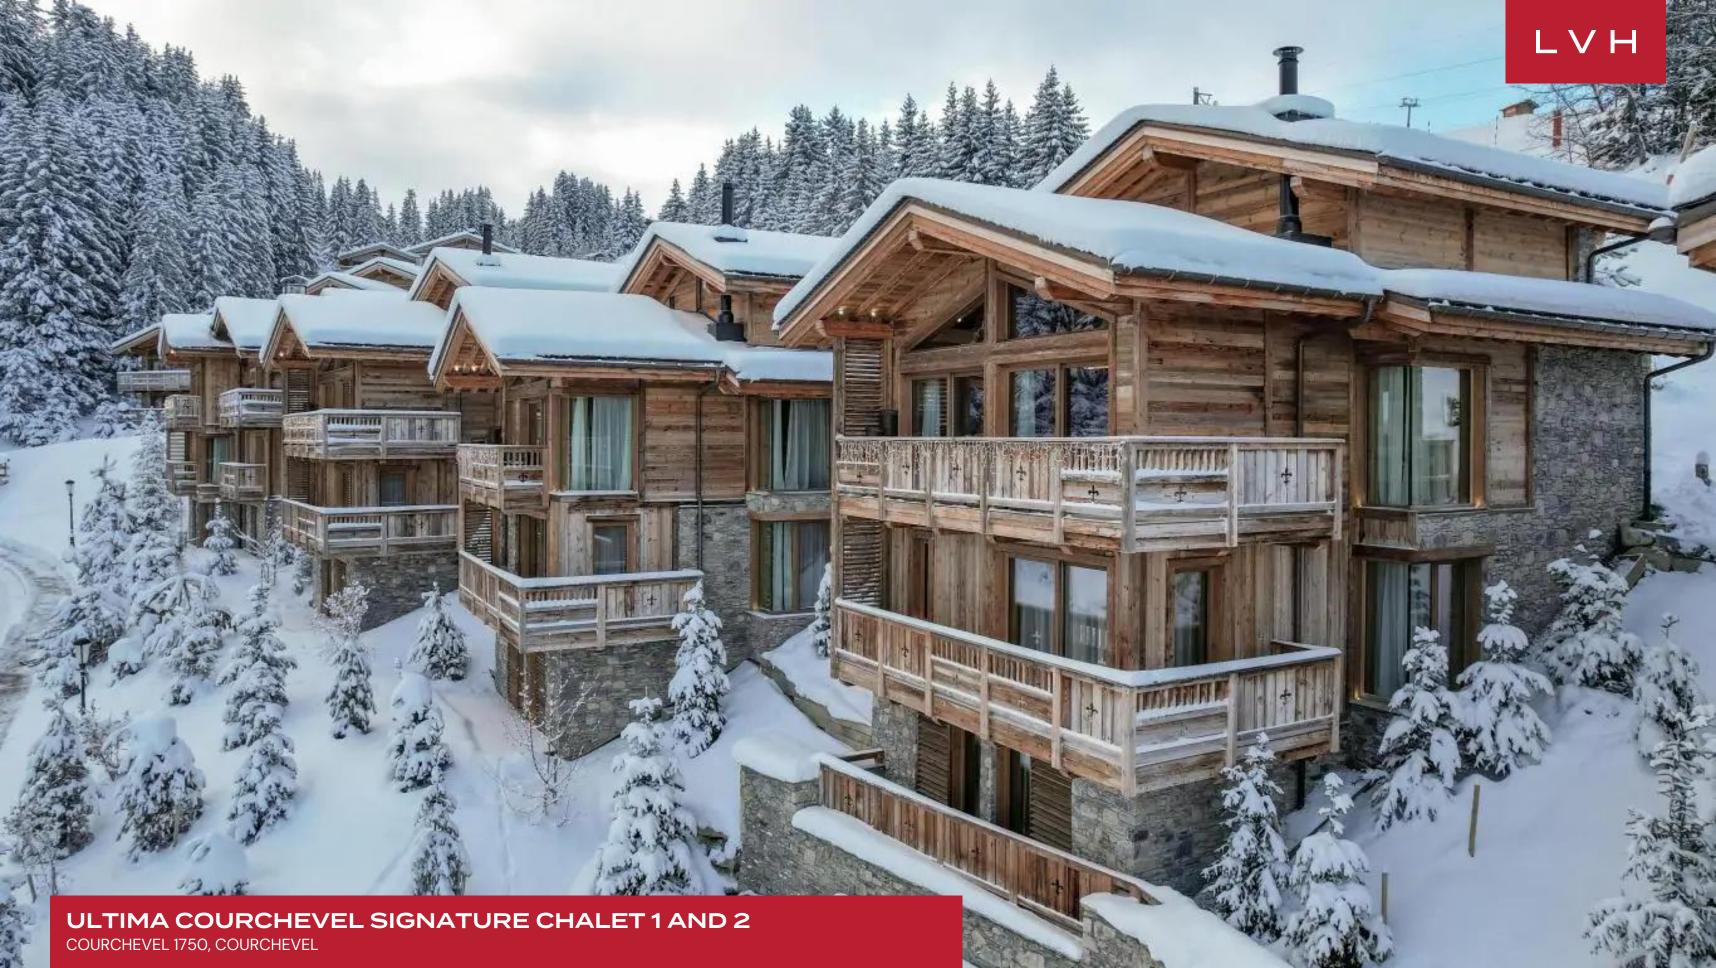

# ULTIMA COURCHEVEL SIGNATURE CHALET 1 AND 2

COURCHEVEL 1750, COURCHEVEL

Ultima Courchevel Signature Chalet 1 and 2 is a complex of exclusive luxury vacation rentals nestled in the breathtaking beauty of Courchevel. Set within the prestigious Ultima resort, renowned for its exceptional service and amenities, these Chalets elevate the standard of alpine hospitality to new heights. The opulent alpine retreats redefine the art of mountain living, offering an unparalleled luxury experience amidst the snow-capped peaks and pristine slopes.

The interiors of these luxury rentals boast vaulted exposed beam ceilings and warm wood paneling, creating a cozy yet sophisticated ambiance. Floor-to-ceiling windows frame stunning mountain views, while a welcoming fireplace beckons guests to unwind comfortably. With an open floor plan seamlessly blending living, dining, and kitchen areas, these Chalets provide the ultimate setting for relaxation and indulgence. The kitchens, equipped with state-of-the-art appliances and sleek design, are ideal for culinary enthusiasts looking to indulge in gourmet delights. With luxurious amenities and thoughtfully designed spaces, these Chalets offer a truly indulgent alpine retreat. Each Chalet boasts four spacious bedrooms, providing ample room and privacy for guests to unwind comfortably. Additionally, guests enjoy shared access to a fully equipped spa, gym, sauna, and outdoor heated pool, ensuring relaxation and rejuvenation throughout their stay.

Beyond the luxurious interiors, the exteriors of the Ultima Courchevel Signature Chalets 1 and 2 epitomize Alpine elegance. Set against a backdrop of snow-dusted peaks and lush forests, these Chalets exude sophistication and charm. Whether relaxing on a charming balcony or enjoying the expansive outdoor living areas, guests can immerse themselves in the natural beauty of the surrounding landscape, creating memories to last a lifetime.