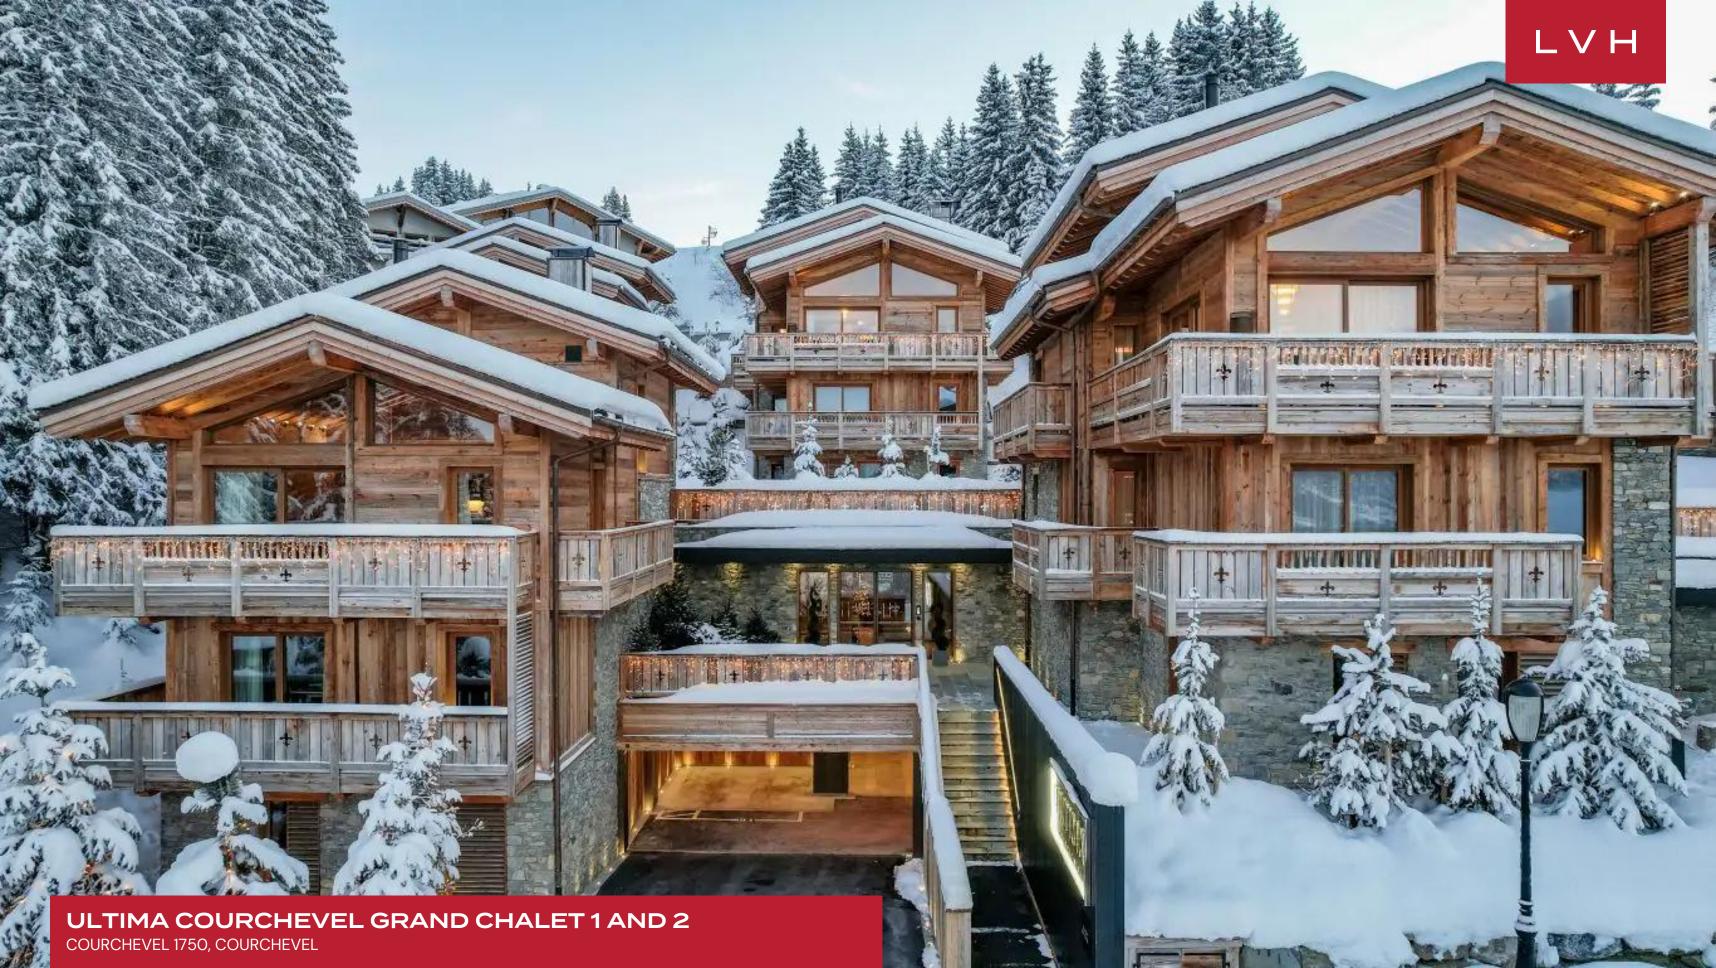

# ULTIMA COURCHEVEL GRAND CHALET 1 AND 2

COURCHEVEL 1750, COURCHEVEL

Ultima Courchevel Grand Chalet 1 and 2 are remarkable and opulent retreats for those seeking an extraordinary luxury vacation experience. Nestled on the slopes of one of the globe's most esteemed ski destinations, these two magnificent rentals offer an exceptional stay defined by unparalleled elegance and comfort. With a prime position on Belvedere Road, these chalets showcase exquisite design while ensuring proximity to the vibrant heart of Courchevel, where world-class dining, boutique shopping, and apres-ski entertainment await.

Inside, the residences blend the charm of a traditional ski lodge with refined European design, creating a sophisticated alpine sanctuary. Each chalet offers over 2,300 square feet of meticulously curated living space, adorned with bespoke designer furnishings, plush upholstery, and exquisite craftsmanship. The open-concept lounge exudes warmth and grandeur, with contemporary detailing, ambient lighting, and sleek designer pieces curating a dazzling yet serene space reminiscent of Bondian refinement. Expansive floor-to-ceiling windows frame breathtaking views of the snow-capped peaks, allowing natural light to enhance the chalet's sumptuous interiors. Each chalet features a welcoming lounge, a stylish dining area, and a fully equipped gourmet kitchen with a breakfast bar, ideal for convivial gatherings and intimate dining experiences. The ten elegantly appointed bedrooms, each with en-suite bathrooms, provide supreme comfort, privacy, and restful indulgence. Ultima Courchevel Grand Chalet 1 and 2 can accommodate up to 20 guests, making them ideal for families and groups seeking an exclusive alpine retreat. Beyond the individual chalets, guests have access to a shared state-of-the-art wellness center, featuring an indoor heated pool, a sauna, hammam, treatment cabin, and a high-tech gym, perfect for relaxation and rejuvenation after an exhilarating day on the slopes.