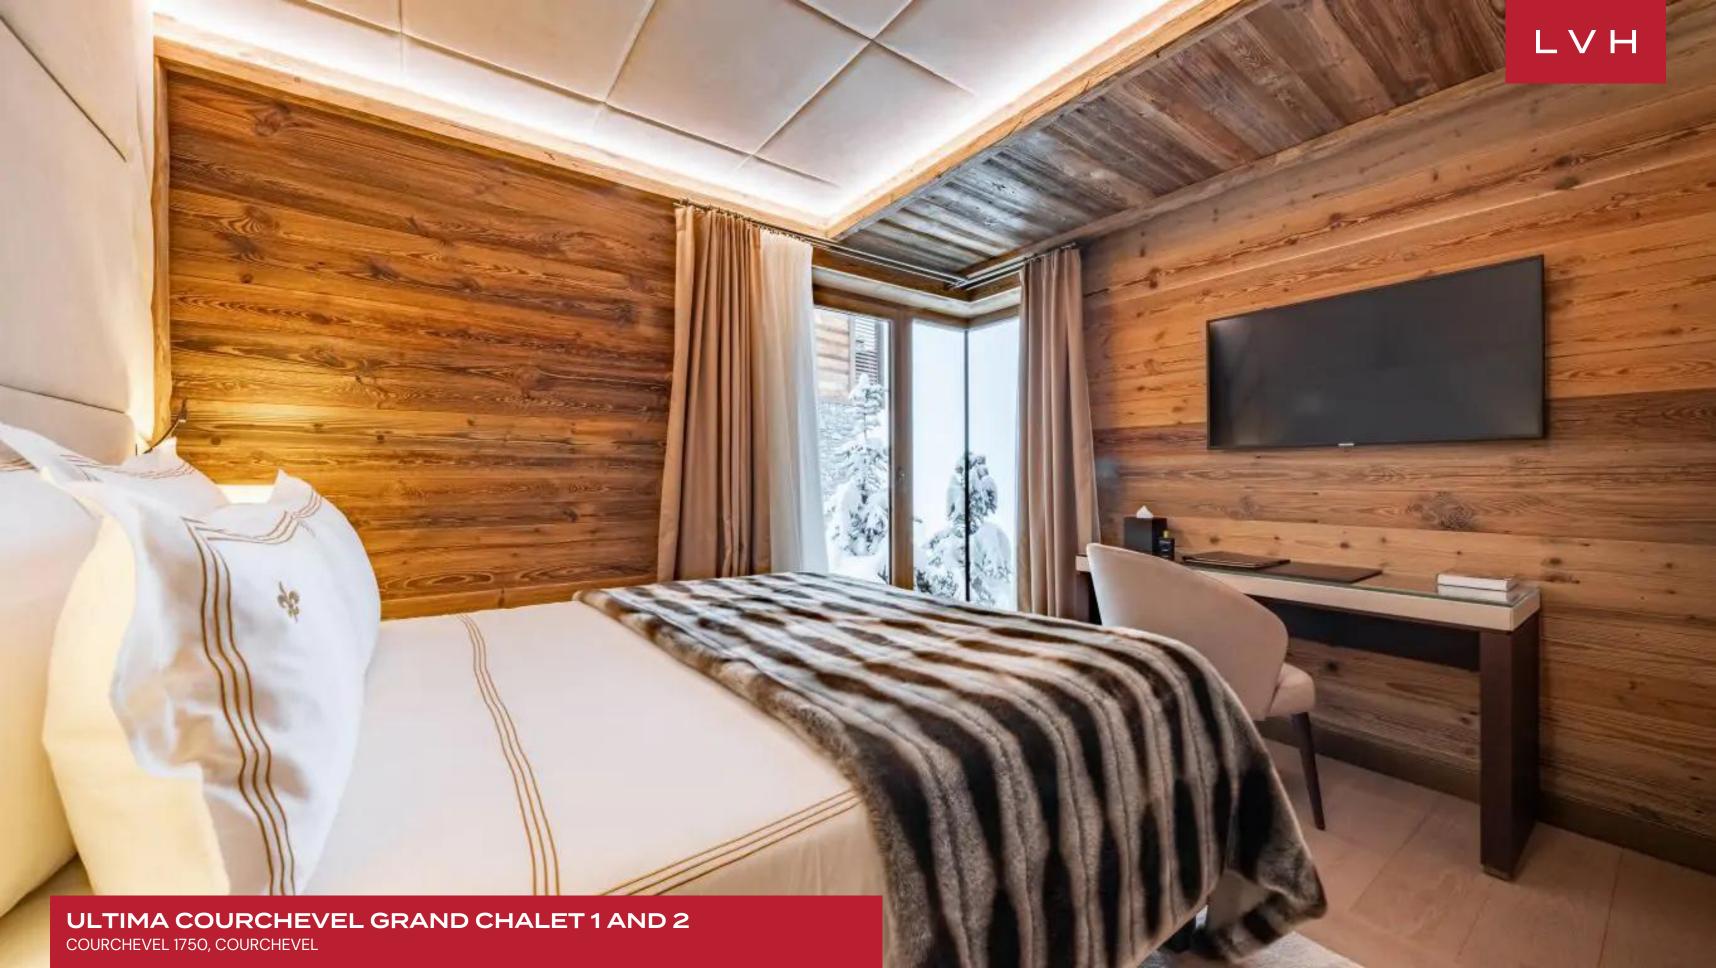

Inside, the residences blend the charm of a traditional ski lodge with refined European design, creating a sophisticated alpine sanctuary. Each chalet offers over 2,300 square feet of meticulously curated living space, adorned with bespoke designer furnishings, plush upholstery, and exquisite craftsmanship. The open-concept lounge exudes warmth and grandeur, with contemporary detailing, ambient lighting, and sleek designer pieces curating a dazzling yet serene space reminiscent of Bondian refinement. Expansive floor-to-ceiling windows frame breathtaking views of the snow-capped peaks, allowing natural light to enhance the chalet's sumptuous interiors. Each chalet features a welcoming lounge, a stylish dining area, and a fully equipped gourmet kitchen with a breakfast bar, ideal for convivial gatherings and intimate dining experiences. The ten elegantly appointed bedrooms, each with en-suite bathrooms, provide supreme comfort, privacy, and restful indulgence. Ultima Courchevel Grand Chalet 1 and 2 can accommodate up to 20 guests, making them ideal for families and groups seeking an exclusive alpine retreat. Beyond the individual chalets, guests have access to a shared state-of-the-art wellness center, featuring an indoor heated pool, a sauna, hammam, treatment cabin, and a high-tech gym, perfect for relaxation and rejuvenation after an exhilarating day on the slopes.