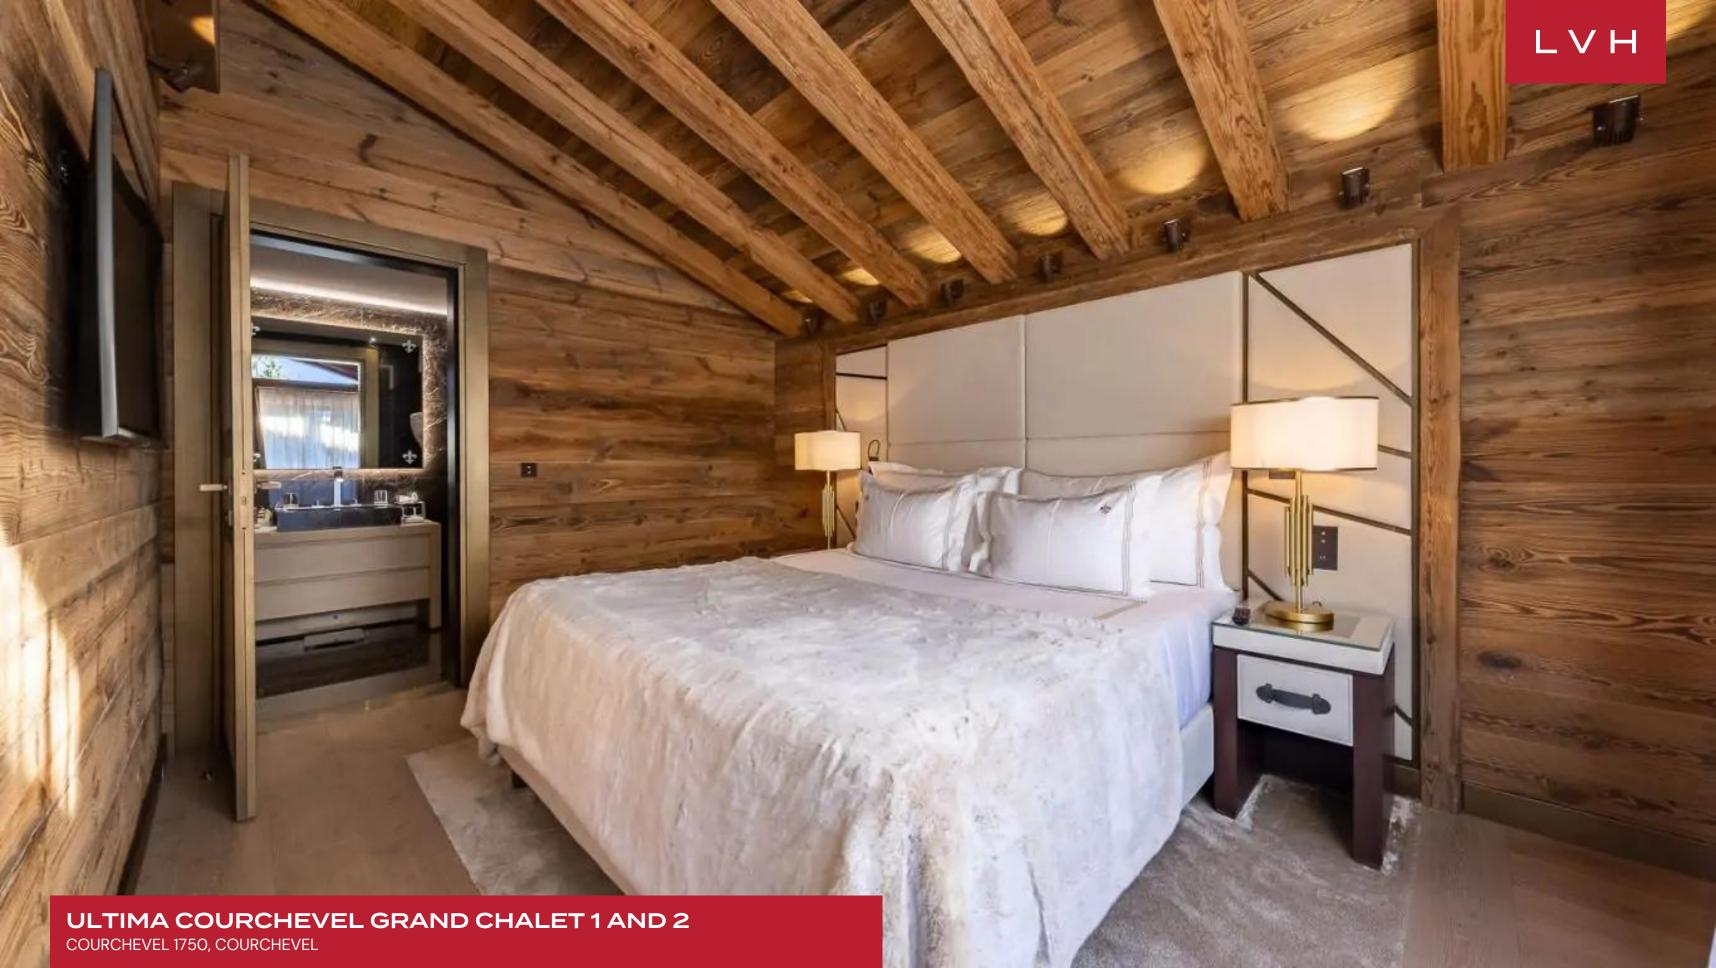

Inside, the residences blend the charm of a traditional ski lodge with refined European design, creating a sophisticated alpine sanctuary. Each chalet offers over 2,300 square feet of meticulously curated living space, adorned with bespoke designer furnishings, plush upholstery, and exquisite craftsmanship. The open-concept lounge exudes warmth and grandeur, with contemporary detailing, ambient lighting, and sleek designer pieces curating a dazzling yet serene space reminiscent of Bondian refinement. Expansive floor-to-ceiling windows frame breathtaking views of the snow-capped peaks, allowing natural light to enhance the chalet's sumptuous interiors. Each chalet features a welcoming lounge, a stylish dining area, and a fully equipped gourmet kitchen with a breakfast bar, ideal for convivial gatherings and intimate dining experiences. The ten elegantly appointed bedrooms, each with en-suite bathrooms, provide supreme comfort, privacy, and restful indulgence. Ultima Courchevel Grand Chalet 1 and 2 can accommodate up to 20 guests, making them ideal for families and groups seeking an exclusive alpine retreat. Beyond the individual chalets, guests have access to a shared state-of-the-art wellness center, featuring an indoor heated pool, a sauna, hammam, treatment cabin, and a high-tech gym, perfect for relaxation and rejuvenation after an exhilarating day on the slopes.