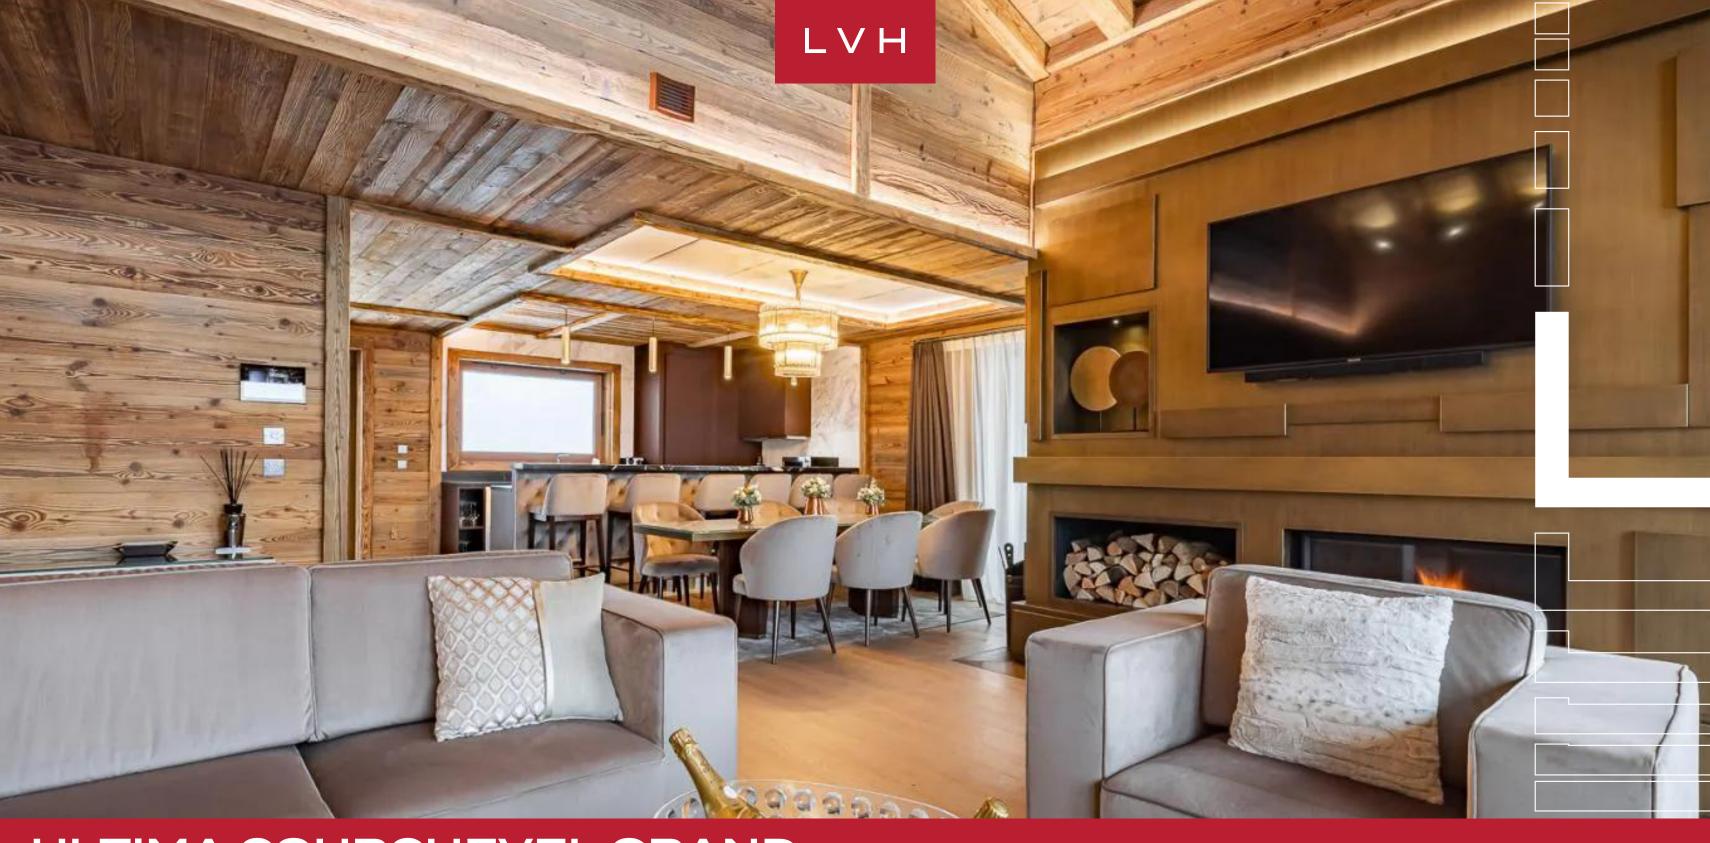

# ULTIMA COURCHEVEL GRAND CHALET 1 AND 2

COURCHEVEL 1750, COURCHEVEL

Ultima Courchevel Grand Chalet 1 and 2 are remarkable and opulent retreats for those seeking an extraordinary luxury vacation experience. Nestled on the slopes of one of the globe's most esteemed ski destinations, these two magnificent rentals offer an exceptional stay defined by unparalleled elegance and comfort. With a prime position on Belvedere Road, these chalets showcase exquisite design while ensuring proximity to the vibrant heart of Courchevel, where world-class dining, boutique shopping, and apres-ski entertainment await.

Inside, the residences blend the charm of a traditional ski lodge with refined European design, creating a sophisticated alpine sanctuary. Each chalet offers over 2,300 square feet of meticulously curated living space, adorned with bespoke designer furnishings, plush upholstery, and exquisite craftsmanship. The open-concept lounge exudes warmth and grandeur, with contemporary detailing, ambient lighting, and sleek designer pieces curating a dazzling yet serene space reminiscent of Bondian refinement. Expansive floor-to-ceiling windows frame breathtaking views of the snow-capped peaks, allowing natural light to enhance the chalet's sumptuous interiors. Each chalet features a welcoming lounge, a stylish dining area, and a fully equipped gourmet kitchen with a breakfast bar, ideal for convivial gatherings and intimate dining experiences. The ten elegantly appointed bedrooms, each with en-suite bathrooms, provide supreme comfort, privacy, and restful indulgence. Ultima Courchevel Grand Chalet 1 and 2 can accommodate up to 20 guests, making them ideal for families and groups seeking an exclusive alpine retreat. Beyond the individual chalets, guests have access to a shared state-of-the-art wellness center, featuring an indoor heated pool, a sauna, hammam, treatment cabin, and a high-tech gym, perfect for relaxation and rejuvenation after an exhilarating day on the slopes.