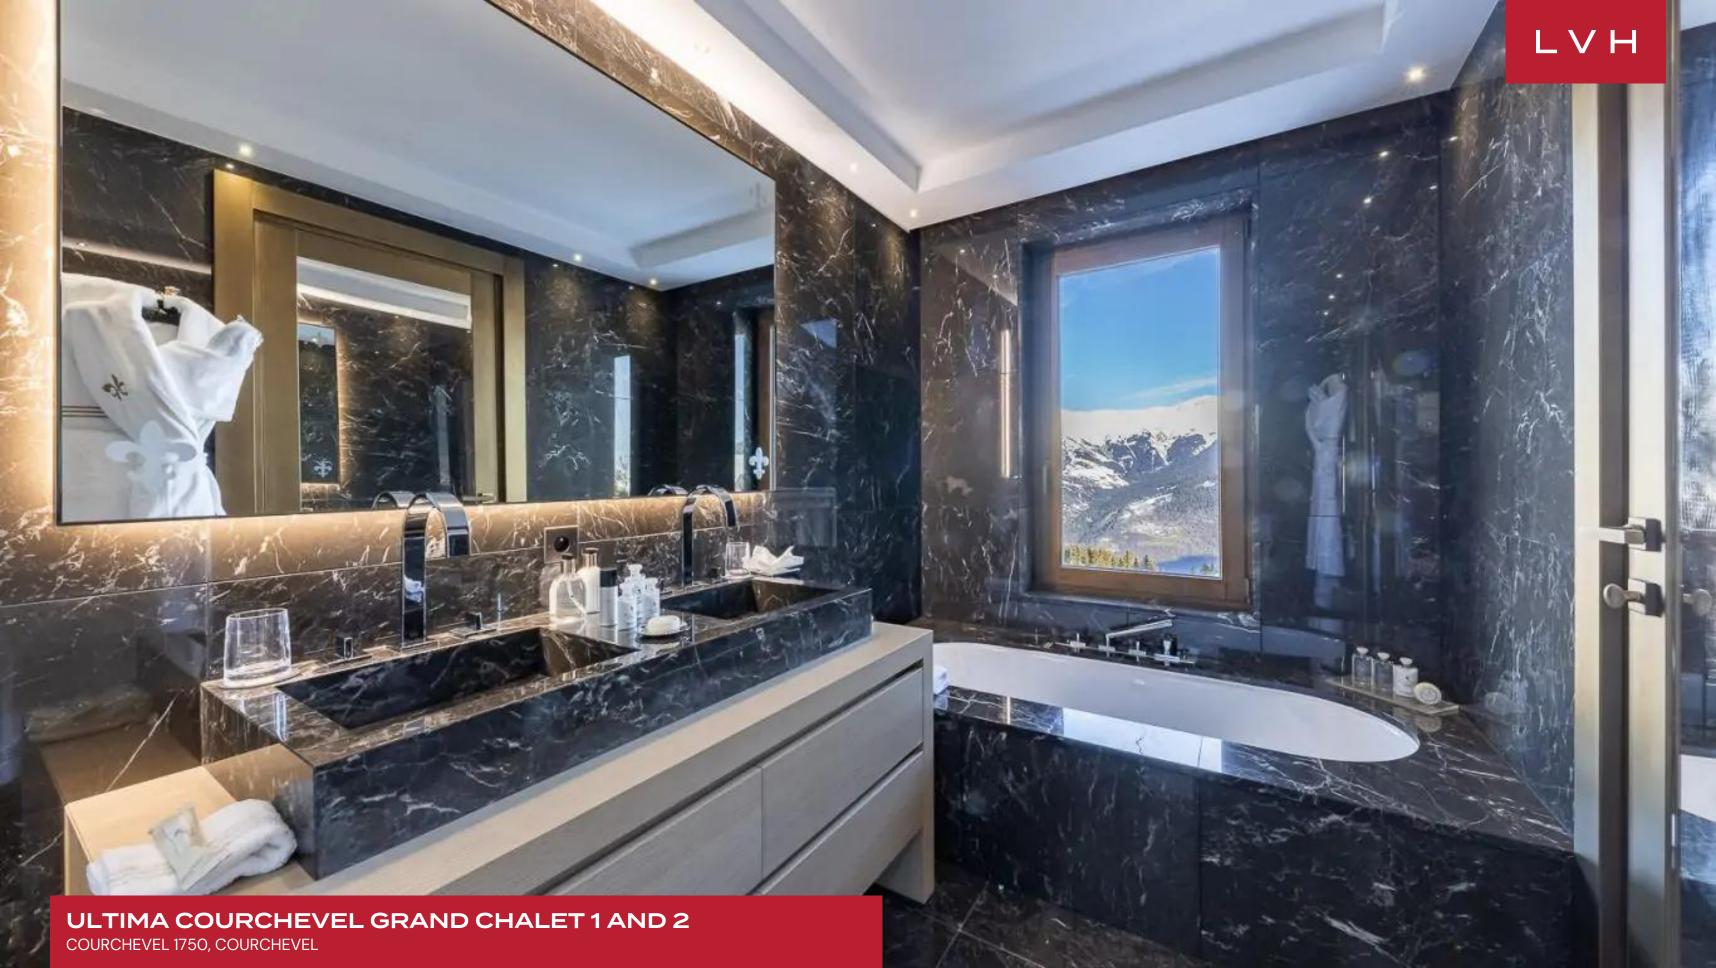

Inside, the residences blend the charm of a traditional ski lodge with refined European design, creating a sophisticated alpine sanctuary. Each chalet offers over 2,300 square feet of meticulously curated living space, adorned with bespoke designer furnishings, plush upholstery, and exquisite craftsmanship. The open-concept lounge exudes warmth and grandeur, with contemporary detailing, ambient lighting, and sleek designer pieces curating a dazzling yet serene space reminiscent of Bondian refinement. Expansive floor-to-ceiling windows frame breathtaking views of the snow-capped peaks, allowing natural light to enhance the chalet's sumptuous interiors. Each chalet features a welcoming lounge, a stylish dining area, and a fully equipped gourmet kitchen with a breakfast bar, ideal for convivial gatherings and intimate dining experiences. The ten elegantly appointed bedrooms, each with en-suite bathrooms, provide supreme comfort, privacy, and restful indulgence. Ultima Courchevel Grand Chalet 1 and 2 can accommodate up to 20 guests, making them ideal for families and groups seeking an exclusive alpine retreat. Beyond the individual chalets, guests have access to a shared state-of-the-art wellness center, featuring an indoor heated pool, a sauna, hammam, treatment cabin, and a high-tech gym, perfect for relaxation and rejuvenation after an exhilarating day on the slopes.