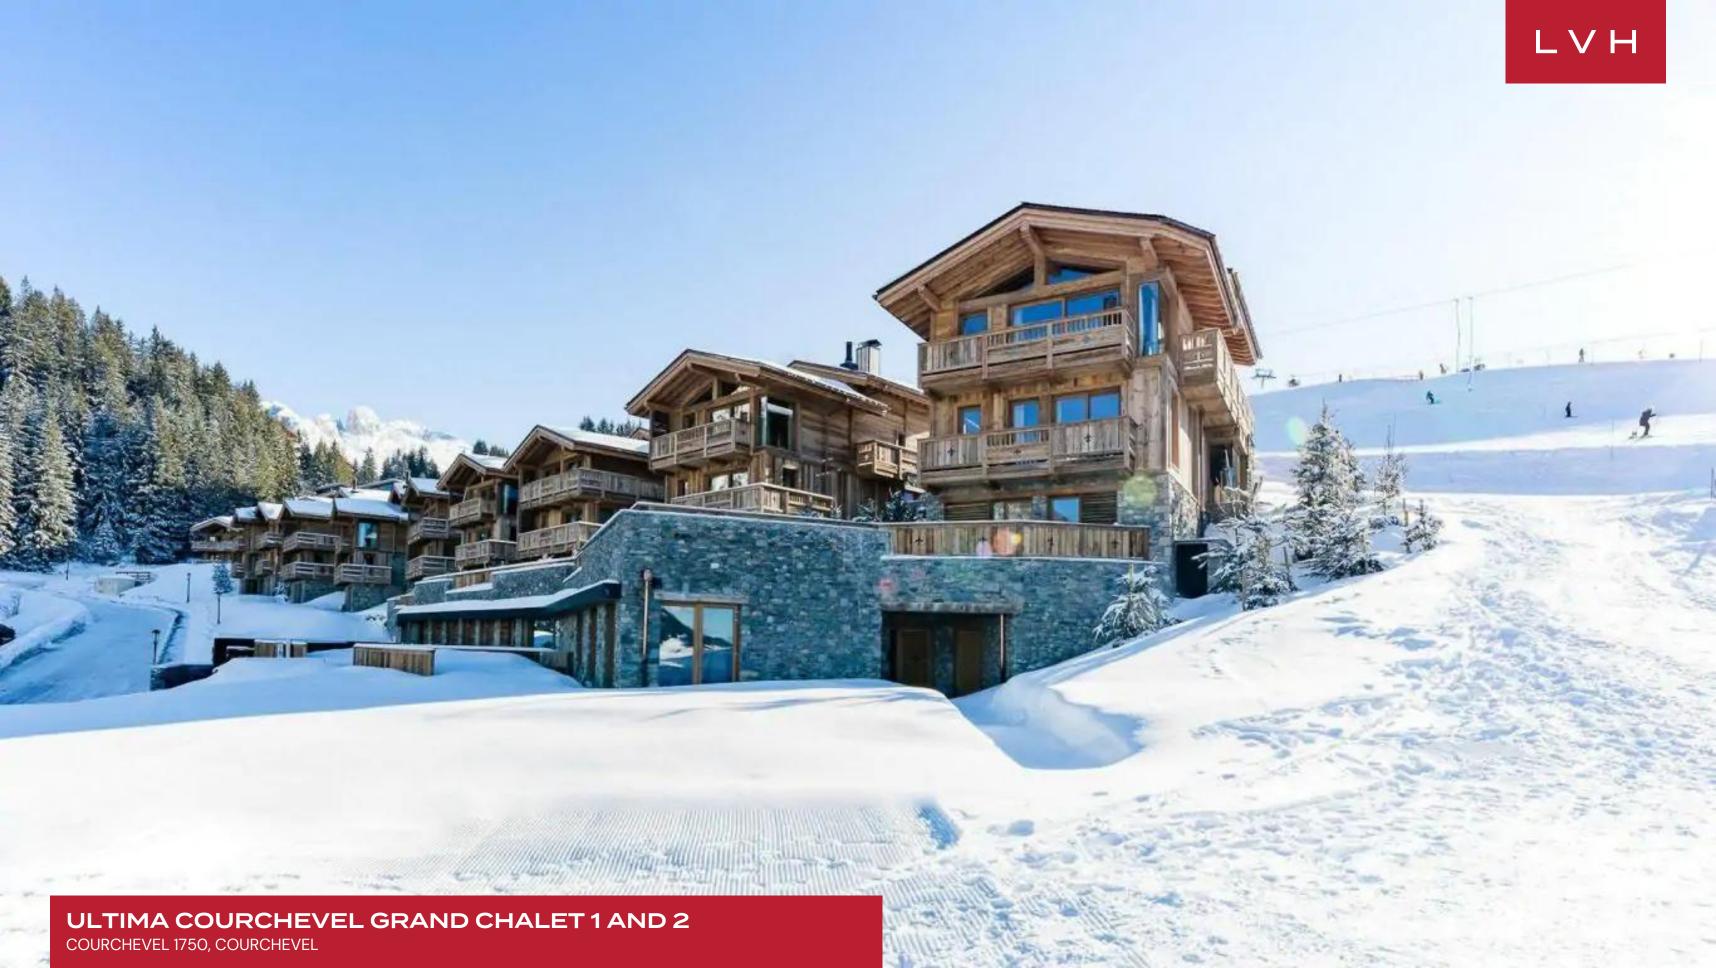

# ULTIMA COURCHEVEL GRAND CHALET 1 AND 2

COURCHEVEL 1750, COURCHEVEL

Ultima Courchevel Grand Chalet 1 and 2 are remarkable and opulent retreats for those seeking an extraordinary luxury vacation experience. Nestled on the slopes of one of the globe's most esteemed ski destinations, these two magnificent rentals offer an exceptional stay defined by unparalleled elegance and comfort. With a prime position on Belvedere Road, these chalets showcase exquisite design while ensuring proximity to the vibrant heart of Courchevel, where world-class dining, boutique shopping, and apres-ski entertainment await.

Inside, the residences blend the charm of a traditional ski lodge with refined European design, creating a sophisticated alpine sanctuary. Each chalet offers over 2,300 square feet of meticulously curated living space, adorned with bespoke designer furnishings, plush upholstery, and exquisite craftsmanship. The open-concept lounge exudes warmth and grandeur, with contemporary detailing, ambient lighting, and sleek designer pieces curating a dazzling yet serene space reminiscent of Bondian refinement. Expansive floor-to-ceiling windows frame breathtaking views of the snow-capped peaks, allowing natural light to enhance the chalet's sumptuous interiors. Each chalet features a welcoming lounge, a stylish dining area, and a fully equipped gourmet kitchen with a breakfast bar, ideal for convivial gatherings and intimate dining experiences. The ten elegantly appointed bedrooms, each with en-suite bathrooms, provide supreme comfort, privacy, and restful indulgence. Ultima Courchevel Grand Chalet 1 and 2 can accommodate up to 20 guests, making them ideal for families and groups seeking an exclusive alpine retreat. Beyond the individual chalets, guests have access to a shared state-of-the-art wellness center, featuring an indoor heated pool, a sauna, hammam, treatment cabin, and a high-tech gym, perfect for relaxation and rejuvenation after an exhilarating day on the slopes.