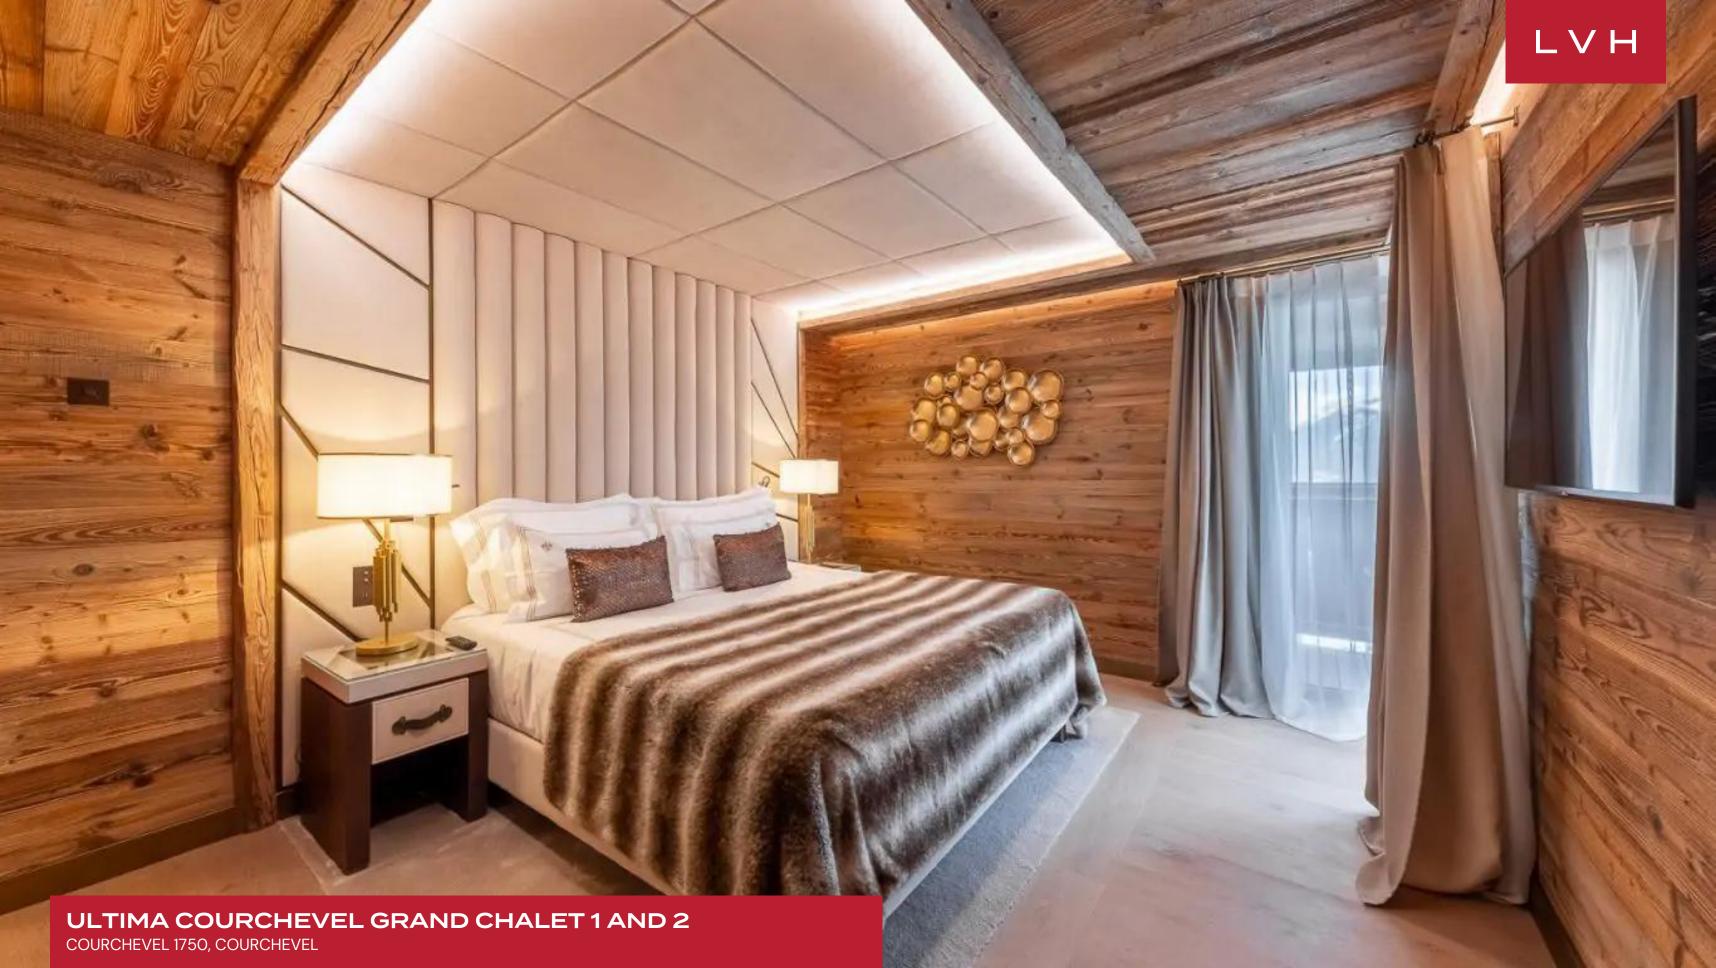

Inside, the residences blend the charm of a traditional ski lodge with refined European design, creating a sophisticated alpine sanctuary. Each chalet offers over 2,300 square feet of meticulously curated living space, adorned with bespoke designer furnishings, plush upholstery, and exquisite craftsmanship. The open-concept lounge exudes warmth and grandeur, with contemporary detailing, ambient lighting, and sleek designer pieces curating a dazzling yet serene space reminiscent of Bondian refinement. Expansive floor-to-ceiling windows frame breathtaking views of the snow-capped peaks, allowing natural light to enhance the chalet's sumptuous interiors. Each chalet features a welcoming lounge, a stylish dining area, and a fully equipped gourmet kitchen with a breakfast bar, ideal for convivial gatherings and intimate dining experiences. The ten elegantly appointed bedrooms, each with en-suite bathrooms, provide supreme comfort, privacy, and restful indulgence. Ultima Courchevel Grand Chalet 1 and 2 can accommodate up to 20 guests, making them ideal for families and groups seeking an exclusive alpine retreat. Beyond the individual chalets, guests have access to a shared state-of-the-art wellness center, featuring an indoor heated pool, a sauna, hammam, treatment cabin, and a high-tech gym, perfect for relaxation and rejuvenation after an exhilarating day on the slopes.