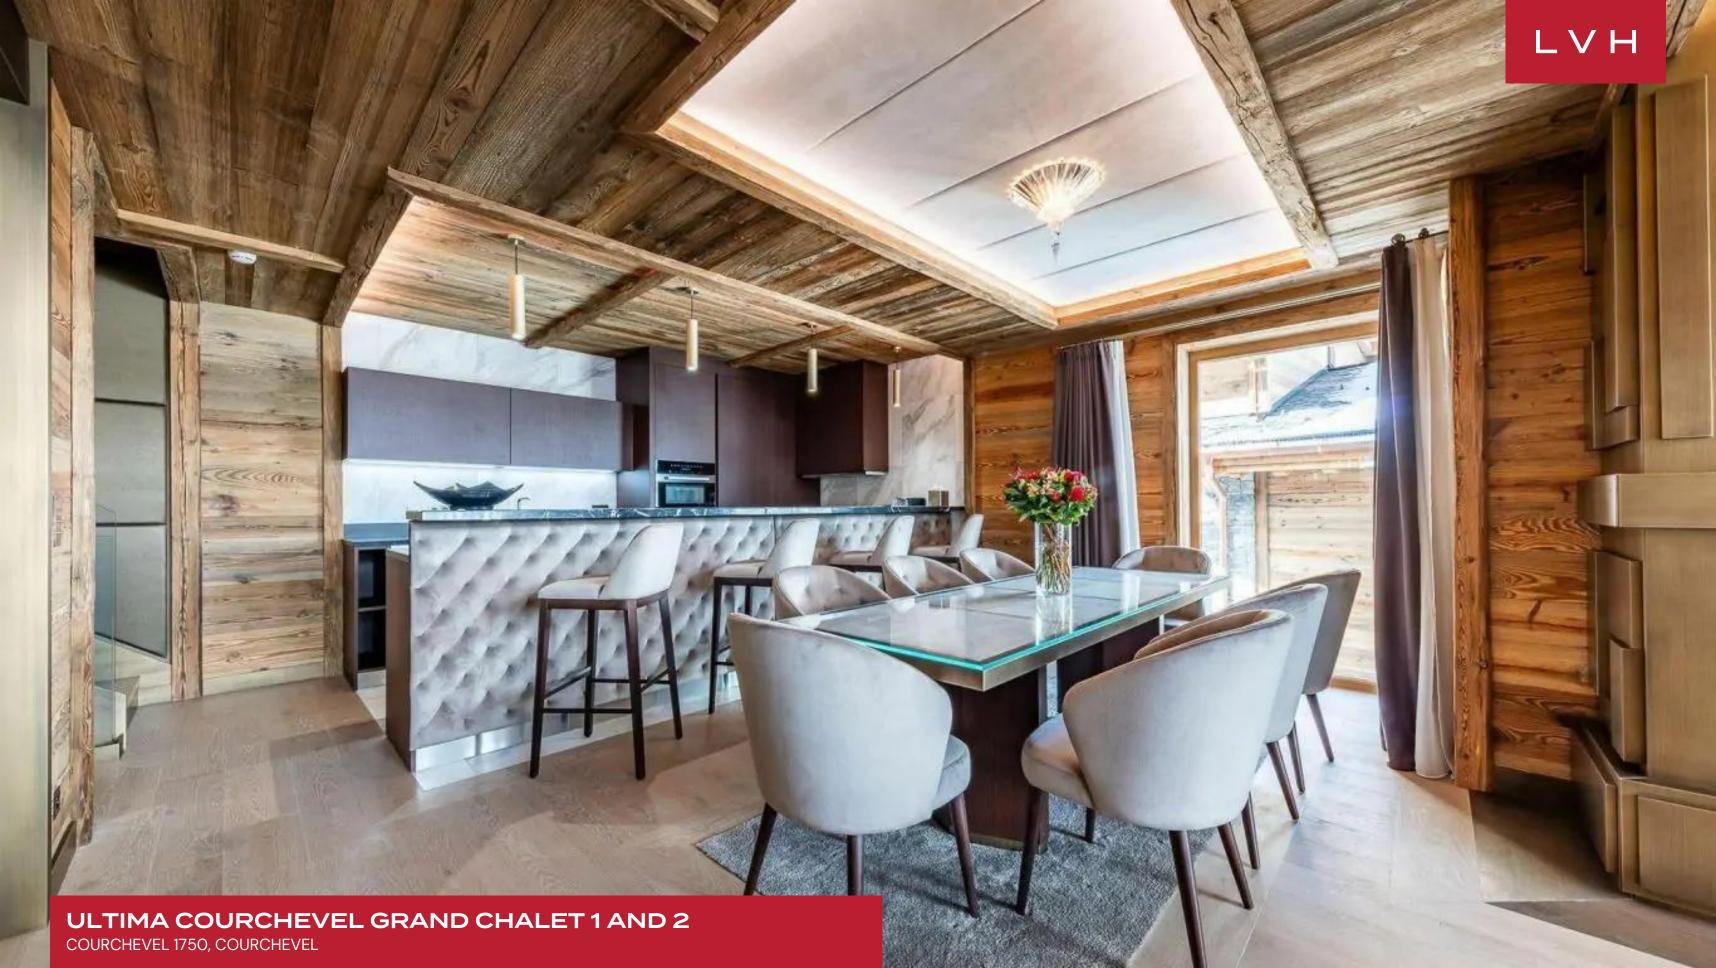

Inside, the residences blend the charm of a traditional ski lodge with refined European design, creating a sophisticated alpine sanctuary. Each chalet offers over 2,300 square feet of meticulously curated living space, adorned with bespoke designer furnishings, plush upholstery, and exquisite craftsmanship. The open-concept lounge exudes warmth and grandeur, with contemporary detailing, ambient lighting, and sleek designer pieces curating a dazzling yet serene space reminiscent of Bondian refinement. Expansive floor-to-ceiling windows frame breathtaking views of the snow-capped peaks, allowing natural light to enhance the chalet's sumptuous interiors. Each chalet features a welcoming lounge, a stylish dining area, and a fully equipped gourmet kitchen with a breakfast bar, ideal for convivial gatherings and intimate dining experiences. The ten elegantly appointed bedrooms, each with en-suite bathrooms, provide supreme comfort, privacy, and restful indulgence. Ultima Courchevel Grand Chalet 1 and 2 can accommodate up to 20 guests, making them ideal for families and groups seeking an exclusive alpine retreat. Beyond the individual chalets, guests have access to a shared state-of-the-art wellness center, featuring an indoor heated pool, a sauna, hammam, treatment cabin, and a high-tech gym, perfect for relaxation and rejuvenation after an exhilarating day on the slopes.