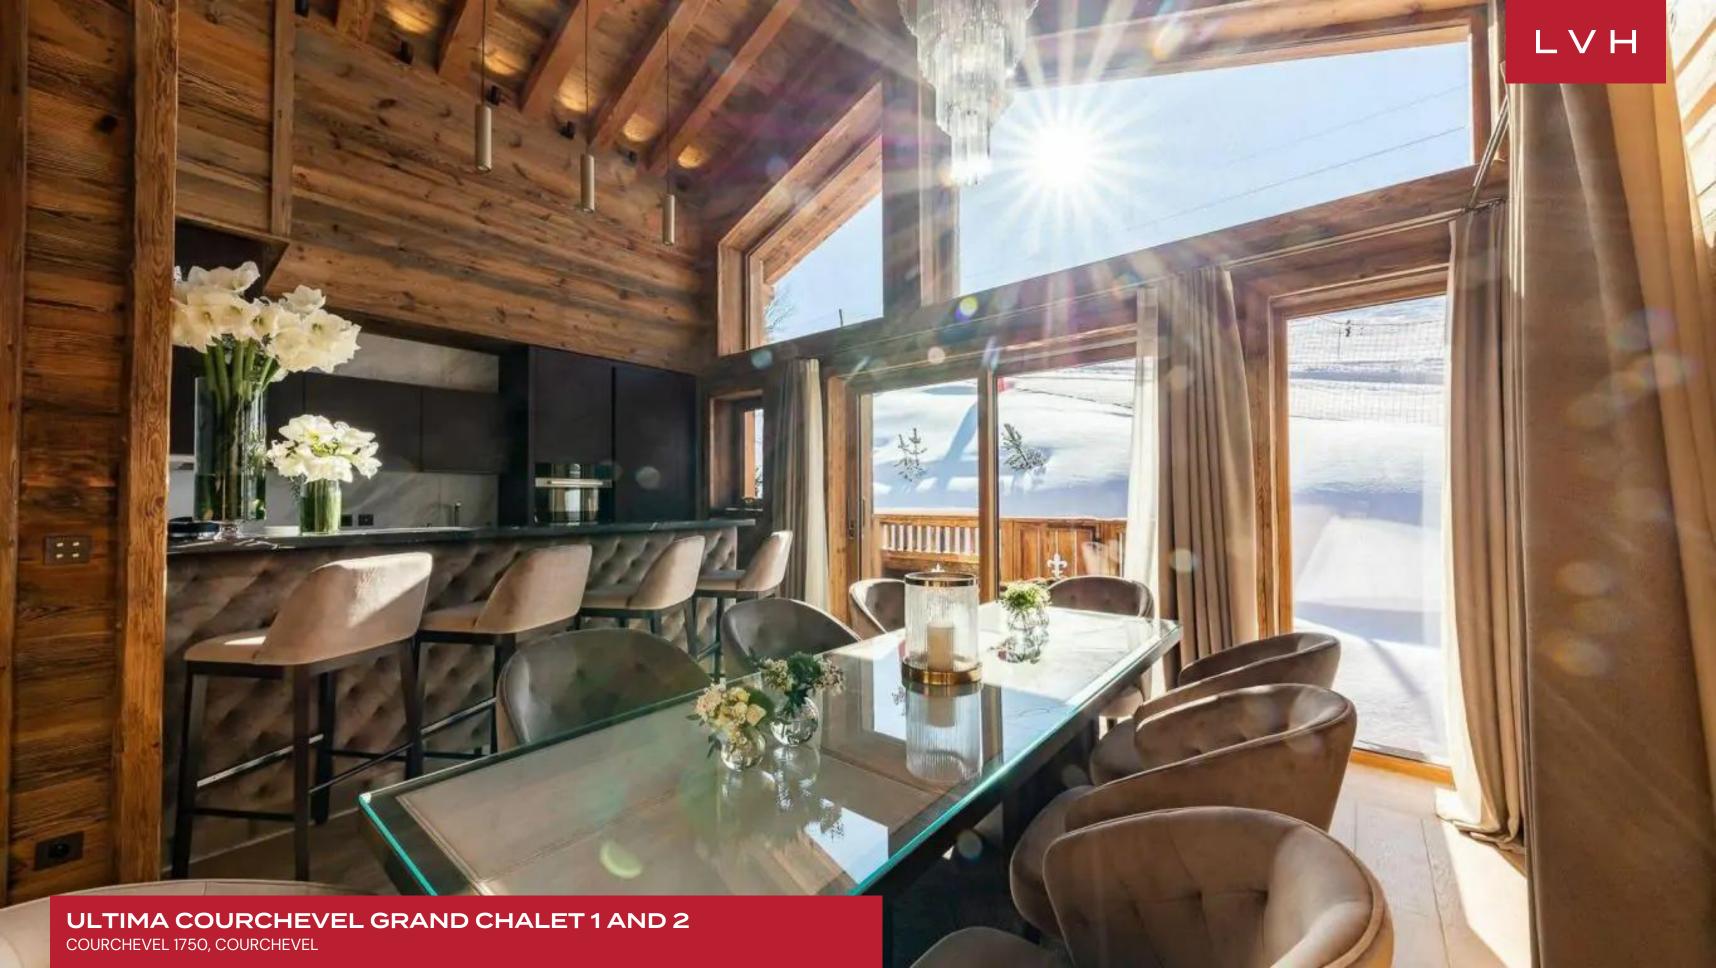

Inside, the residences blend the charm of a traditional ski lodge with refined European design, creating a sophisticated alpine sanctuary. Each chalet offers over 2,300 square feet of meticulously curated living space, adorned with bespoke designer furnishings, plush upholstery, and exquisite craftsmanship. The open-concept lounge exudes warmth and grandeur, with contemporary detailing, ambient lighting, and sleek designer pieces curating a dazzling yet serene space reminiscent of Bondian refinement. Expansive floor-to-ceiling windows frame breathtaking views of the snow-capped peaks, allowing natural light to enhance the chalet's sumptuous interiors. Each chalet features a welcoming lounge, a stylish dining area, and a fully equipped gourmet kitchen with a breakfast bar, ideal for convivial gatherings and intimate dining experiences. The ten elegantly appointed bedrooms, each with en-suite bathrooms, provide supreme comfort, privacy, and restful indulgence. Ultima Courchevel Grand Chalet 1 and 2 can accommodate up to 20 guests, making them ideal for families and groups seeking an exclusive alpine retreat. Beyond the individual chalets, guests have access to a shared state-of-the-art wellness center, featuring an indoor heated pool, a sauna, hammam, treatment cabin, and a high-tech gym, perfect for relaxation and rejuvenation after an exhilarating day on the slopes.

The property's expansive terraces invite guests to unwind while immersed in the stunning panoramas of the Tarentaise Valley. Whether seeking solace in nature's serenity or embracing the thrilling adventures of the Alps, these Courchevel luxury chalets promise an unforgettable experience where refinement and exhilaration harmoniously converge.