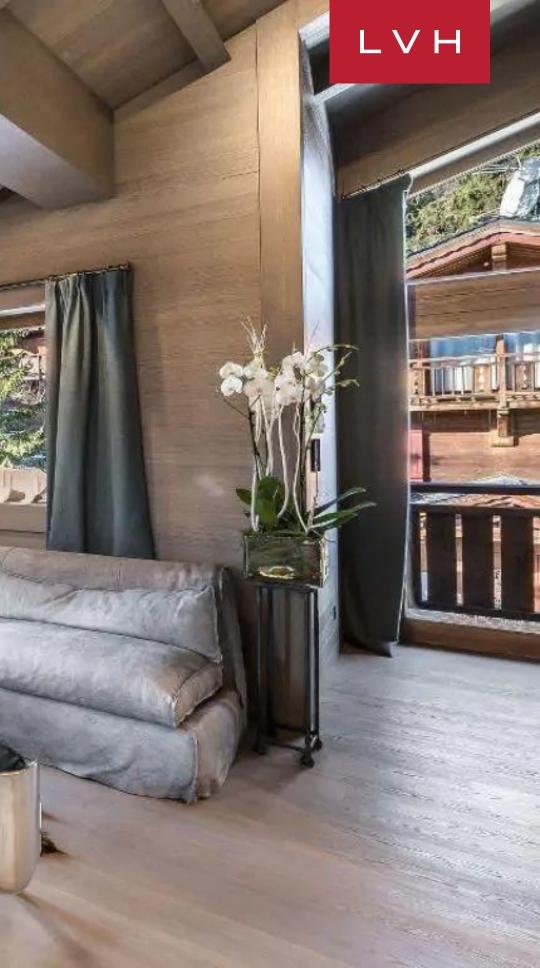

A gorgeous free-flowing great room presents unadulterated luxury, with timeless elegance meeting cosmopolitan high fashion refinement. Stunning white oak interiors offer dramatic vaulted vectors and a network of exposed beam ceilings. The dynamic space is punctured with chic architectural skylights and artfully placed windows refracting the ample winter sun in novel and unexpected ways. Gorgeous tiled accent walls exude a beautiful industrial copper patina. An ingenious floor plan navigates between a glammed-up wet bar and wine cooler, outfitted with scintillating stone and metal finishes, multiple plush seating arrangements, and a formal dining area. Candelabras, dainty chandeliers, and exquisite sculptural lighting fixtures produce an uncanny, timelessly elegant ambiance. La Datcha Courchevel offers three floors of prime living space, connected by stairs and an in-home elevator. Five sumptuous ensuite bedrooms accommodate ten guests in utmost comfort and discretion. Sophisticated wine storage and a ski room with boot heaters on the lower floor bring modern convenience, while an in-home spa with hammam, indoor hot tub and KLAFS sauna promises a world of bodily bliss between an indoor swimming pool and fitness lounge.

This fantastically autonomous luxury residence presents ample terrace space, offering guests complete immersion into the untamed beauty of the French Alps. Dazzling far-reaching mountain views are the ultimate accompaniment to a fine wine amidst engaging conversation with friends or family.