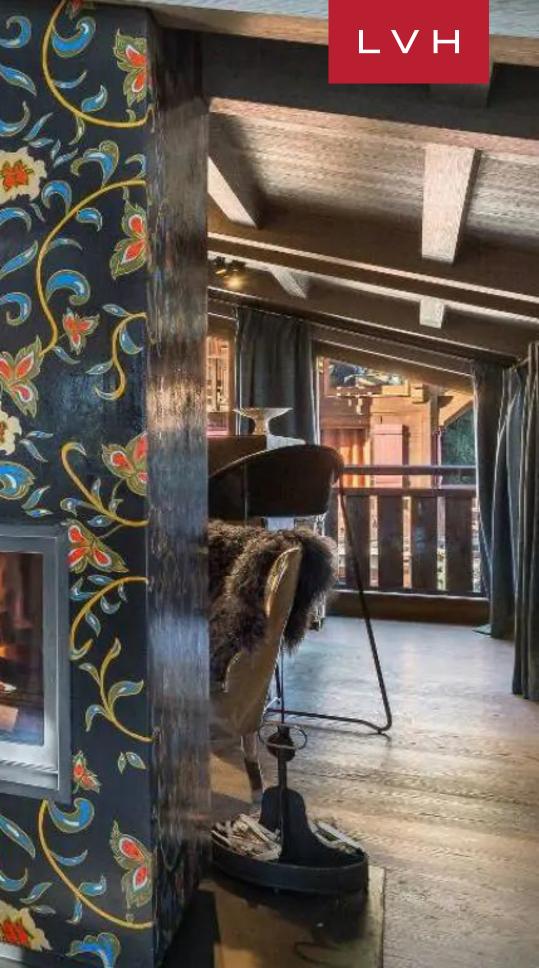

A gorgeous free-flowing great room presents unadulterated luxury, with timeless elegance meeting cosmopolitan high fashion refinement. Stunning white oak interiors offer dramatic vaulted vectors and a network of exposed beam ceilings. The dynamic space is punctured with chic architectural skylights and artfully placed windows refracting the ample winter sun in novel and unexpected ways. Gorgeous tiled accent walls exude a beautiful industrial copper patina. An ingenious floor plan navigates between a glammed-up wet bar and wine cooler, outfitted with scintillating stone and metal finishes, multiple plush seating arrangements, and a formal dining area. Candelabras, dainty chandeliers, and exquisite sculptural lighting fixtures produce an uncanny, timelessly elegant ambiance. La Datcha Courchevel offers three floors of prime living space, connected by stairs and an in-home elevator. Five sumptuous ensuite bedrooms accommodate ten guests in utmost comfort and discretion. Sophisticated wine storage and a ski room with boot heaters on the lower floor bring modern convenience, while an in-home spa with hammam, indoor hot tub and KLAFS sauna promises a world of bodily bliss between an indoor swimming pool and fitness lounge.

This fantastically autonomous luxury residence presents ample terrace space, offering guests complete immersion into the untamed beauty of the French Alps. Dazzling far-reaching mountain views are the ultimate accompaniment to a fine wine amidst engaging conversation with friends or family.