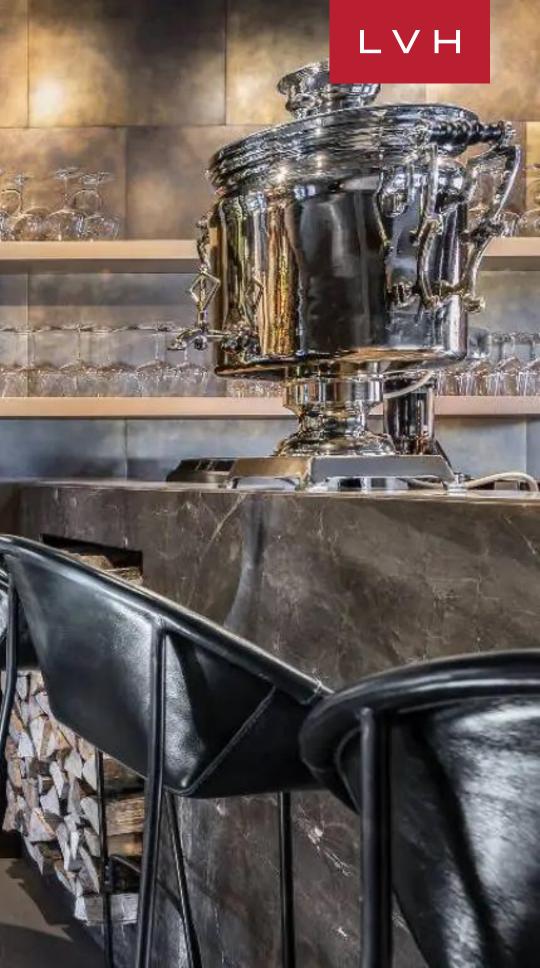

A gorgeous free-flowing great room presents unadulterated luxury, with timeless elegance meeting cosmopolitan high fashion refinement. Stunning white oak interiors offer dramatic vaulted vectors and a network of exposed beam ceilings. The dynamic space is punctured with chic architectural skylights and artfully placed windows refracting the ample winter sun in novel and unexpected ways. Gorgeous tiled accent walls exude a beautiful industrial copper patina. An ingenious floor plan navigates between a glammed-up wet bar and wine cooler, outfitted with scintillating stone and metal finishes, multiple plush seating arrangements, and a formal dining area. Candelabras, dainty chandeliers, and exquisite sculptural lighting fixtures produce an uncanny, timelessly elegant ambiance. La Datcha Courchevel offers three floors of prime living space, connected by stairs and an in-home elevator. Five sumptuous ensuite bedrooms accommodate ten guests in utmost comfort and discretion. Sophisticated wine storage and a ski room with boot heaters on the lower floor bring modern convenience, while an in-home spa with hammam, indoor hot tub and KLAFS sauna promises a world of bodily bliss between an indoor swimming pool and fitness lounge.

### INTERIOR

- Bar
- Cable, Satellite or Smart TV
- Dining Area
- Fireplace
- Gym
- Hammam
- Indoor Hot Tub
- Indoor Pool
- Laundry
- Massage Room