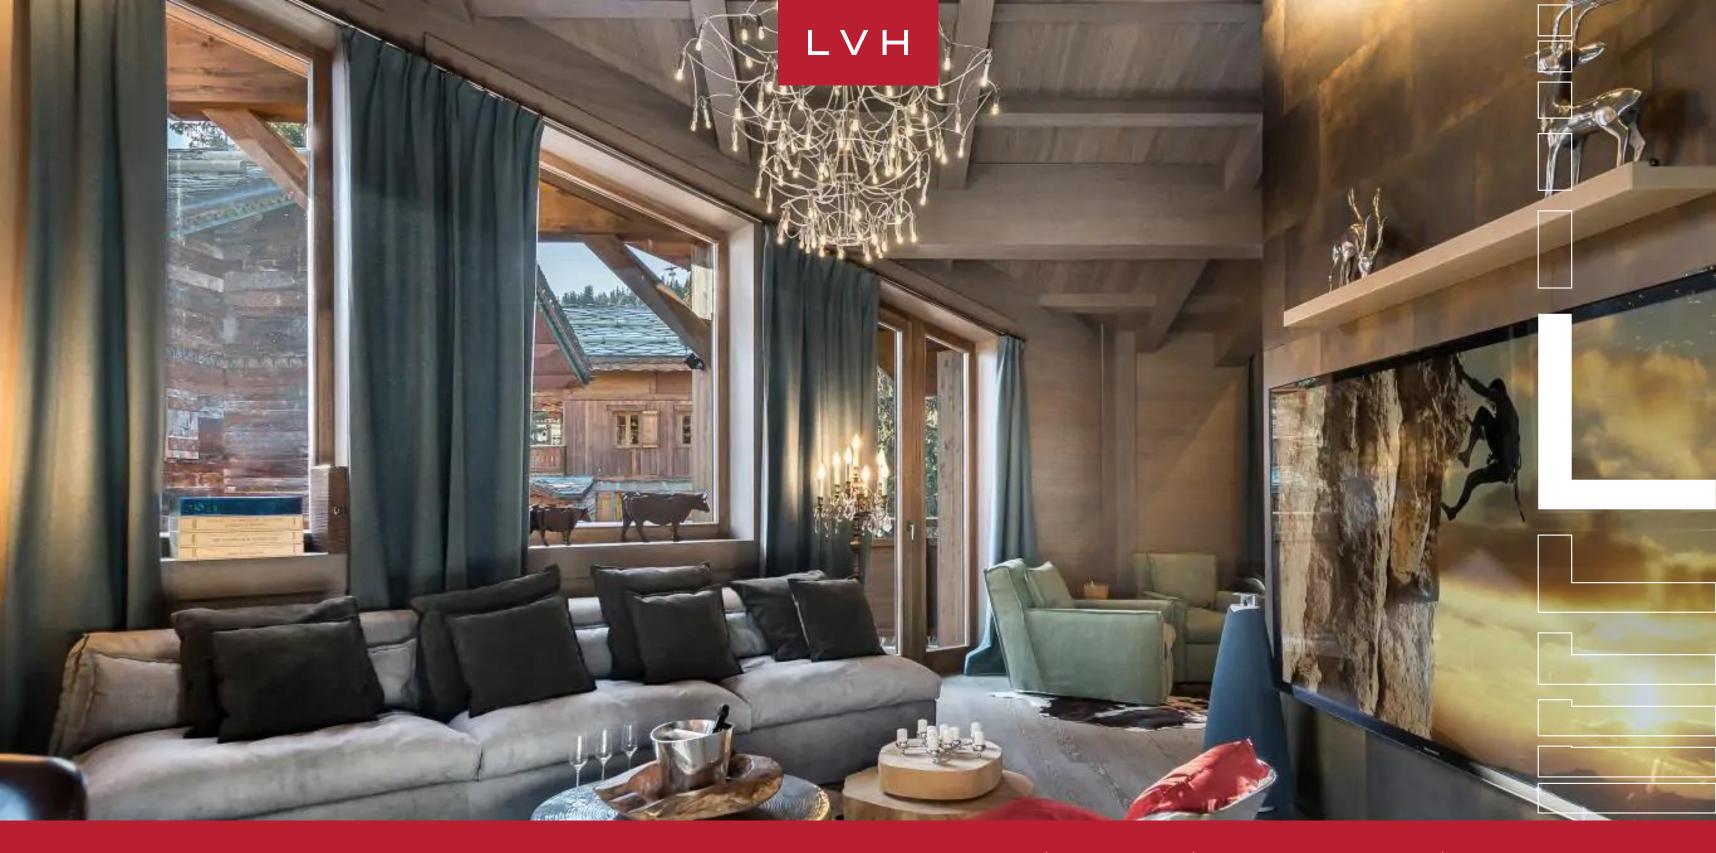

A gorgeous free-flowing great room presents unadulterated luxury, with timeless elegance meeting cosmopolitan high fashion refinement. Stunning white oak interiors offer dramatic vaulted vectors and a network of exposed beam ceilings. The dynamic space is punctured with chic architectural skylights and artfully placed windows refracting the ample winter sun in novel and unexpected ways. Gorgeous tiled accent walls exude a beautiful industrial copper patina. An ingenious floor plan navigates between a glammed-up wet bar and wine cooler, outfitted with scintillating stone and metal finishes, multiple plush seating arrangements, and a formal dining area. Candelabras, dainty chandeliers, and exquisite sculptural lighting fixtures produce an uncanny, timelessly elegant ambiance. La Datcha Courchevel offers three floors of prime living space, connected by stairs and an in-home elevator. Five sumptuous ensuite bedrooms accommodate ten guests in utmost comfort and discretion. Sophisticated wine storage and a ski room with boot heaters on the lower floor bring modern convenience, while an in-home spa with hammam, indoor hot tub and KLAFS sauna promises a world of bodily bliss between an indoor swimming pool and fitness lounge.

This fantastically autonomous luxury residence presents ample terrace space, offering guests complete immersion into the untamed beauty of the French Alps. Dazzling far-reaching mountain views are the ultimate accompaniment to a fine wine amidst engaging conversation with friends or family.