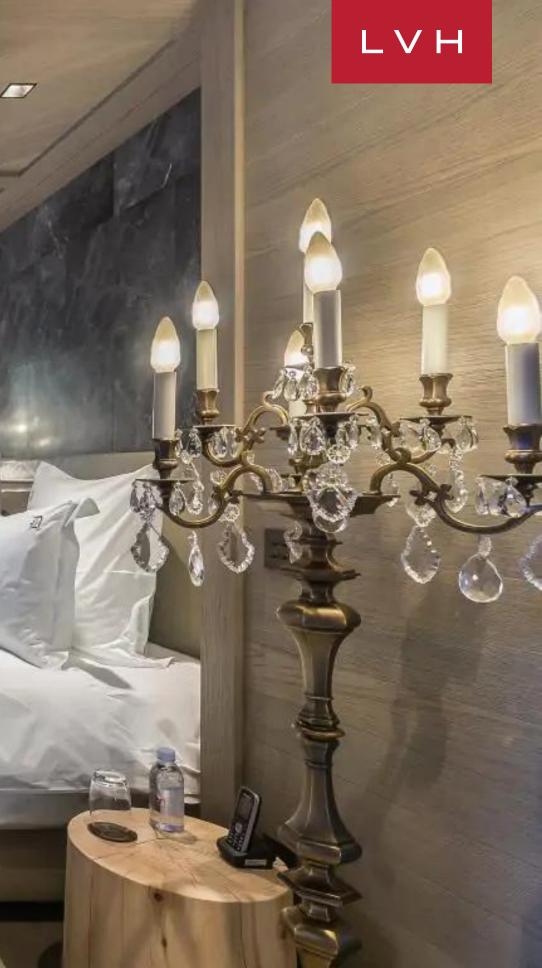

A gorgeous free-flowing great room presents unadulterated luxury, with timeless elegance meeting cosmopolitan high fashion refinement. Stunning white oak interiors offer dramatic vaulted vectors and a network of exposed beam ceilings. The dynamic space is punctured with chic architectural skylights and artfully placed windows refracting the ample winter sun in novel and unexpected ways. Gorgeous tiled accent walls exude a beautiful industrial copper patina. An ingenious floor plan navigates between a glammed-up wet bar and wine cooler, outfitted with scintillating stone and metal finishes, multiple plush seating arrangements, and a formal dining area. Candelabras, dainty chandeliers, and exquisite sculptural lighting fixtures produce an uncanny, timelessly elegant ambiance. La Datcha Courchevel offers three floors of prime living space, connected by stairs and an in-home elevator. Five sumptuous ensuite bedrooms accommodate ten guests in utmost comfort and discretion. Sophisticated wine storage and a ski room with boot heaters on the lower floor bring modern convenience, while an in-home spa with hammam, indoor hot tub and KLAFS sauna promises a world of bodily bliss between an indoor swimming pool and fitness lounge.