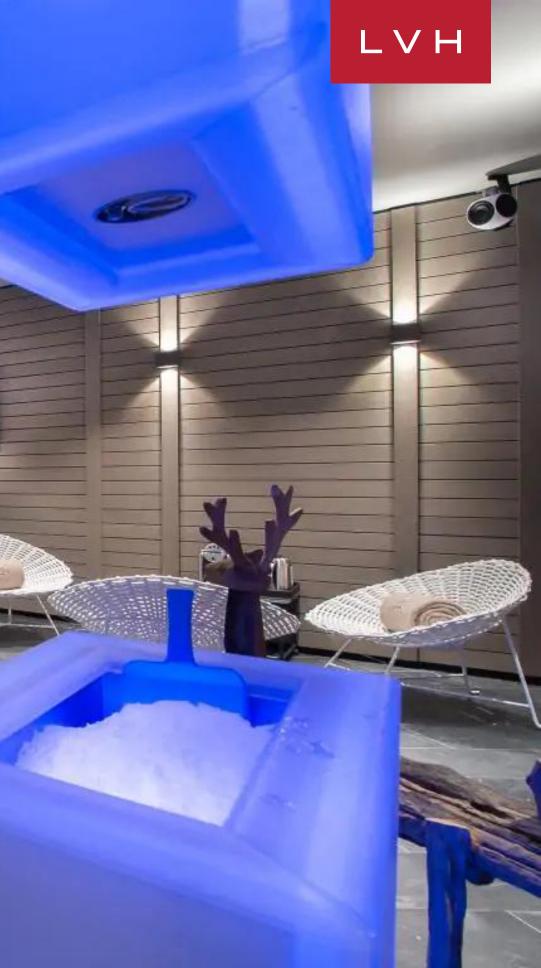

A gorgeous free-flowing great room presents unadulterated luxury, with timeless elegance meeting cosmopolitan high fashion refinement. Stunning white oak interiors offer dramatic vaulted vectors and a network of exposed beam ceilings. The dynamic space is punctured with chic architectural skylights and artfully placed windows refracting the ample winter sun in novel and unexpected ways. Gorgeous tiled accent walls exude a beautiful industrial copper patina. An ingenious floor plan navigates between a glammed-up wet bar and wine cooler, outfitted with scintillating stone and metal finishes, multiple plush seating arrangements, and a formal dining area. Candelabras, dainty chandeliers, and exquisite sculptural lighting fixtures produce an uncanny, timelessly elegant ambiance. La Datcha Courchevel offers three floors of prime living space, connected by stairs and an in-home elevator. Five sumptuous ensuite bedrooms accommodate ten guests in utmost comfort and discretion. Sophisticated wine storage and a ski room with boot heaters on the lower floor bring modern convenience, while an in-home spa with hammam, indoor hot tub and KLAFS sauna promises a world of bodily bliss between an indoor swimming pool and fitness lounge.

### INTERIOR

- Bar
- Cable, Satellite or Smart TV
- Dining Area
- Fireplace
- Gym
- Hammam
- Indoor Hot Tub
- Indoor Pool
- Laundry
- Massage Room