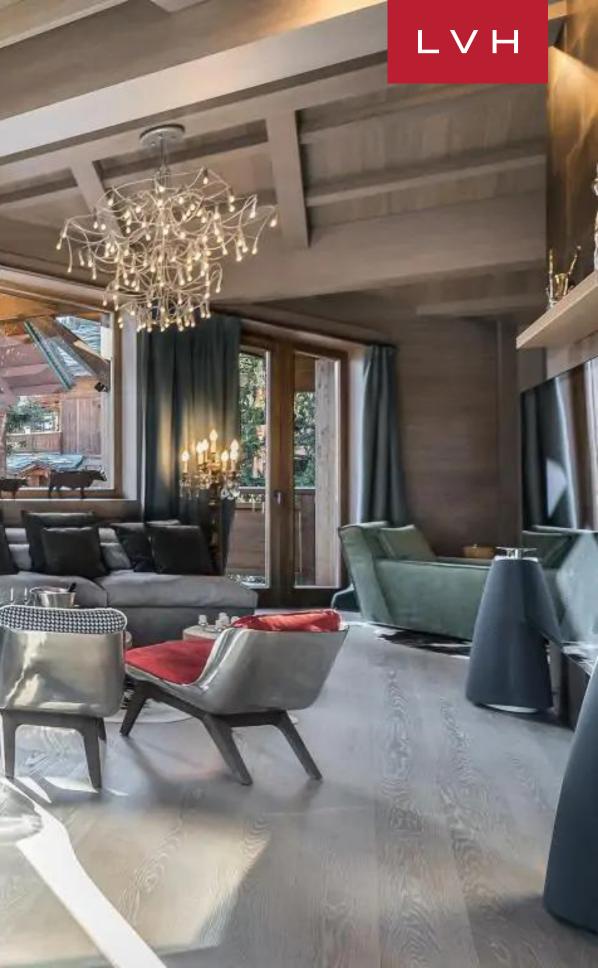

### COURCHEVEL 1850 CHENUS, COURCHEVEL

La Datcha Courchevel is an astounding contemporary estate teeming with urban chic glamor. Exhilarating mountain views abound from this lavish Alpine residence, its grandeur matching the home's momentous interior design. Belonging to the prestigious neighborhood of Chenus, exceptional design meets revered positioning, perched under 300 feet from the resort's most beloved slopes.

A gorgeous free-flowing great room presents unadulterated luxury, with timeless elegance meeting cosmopolitan high fashion refinement. Stunning white oak interiors offer dramatic vaulted vectors and a network of exposed beam ceilings. The dynamic space is punctured with chic architectural skylights and artfully placed windows refracting the ample winter sun in novel and unexpected ways. Gorgeous tiled accent walls exude a beautiful industrial copper patina. An ingenious floor plan navigates between a glammed-up wet bar and wine cooler, outfitted with scintillating stone and metal finishes, multiple plush seating arrangements, and a formal dining area. Candelabras, dainty chandeliers, and exquisite sculptural lighting fixtures produce an uncanny, timelessly elegant ambiance. La Datcha Courchevel offers three floors of prime living space, connected by stairs and an in-home elevator. Five sumptuous ensuite bedrooms accommodate ten guests in utmost comfort and discretion. Sophisticated wine storage and a ski room with boot heaters on the lower floor bring modern convenience, while an in-home spa with hammam, indoor hot tub and KLAFS sauna promises a world of bodily bliss between an indoor swimming pool and fitness lounge.

This fantastically autonomous luxury residence presents ample terrace space, offering guests complete immersion into the untamed beauty of the French Alps. Dazzling far-reaching mountain views are the ultimate accompaniment to a fine wine amidst engaging conversation with friends or family.