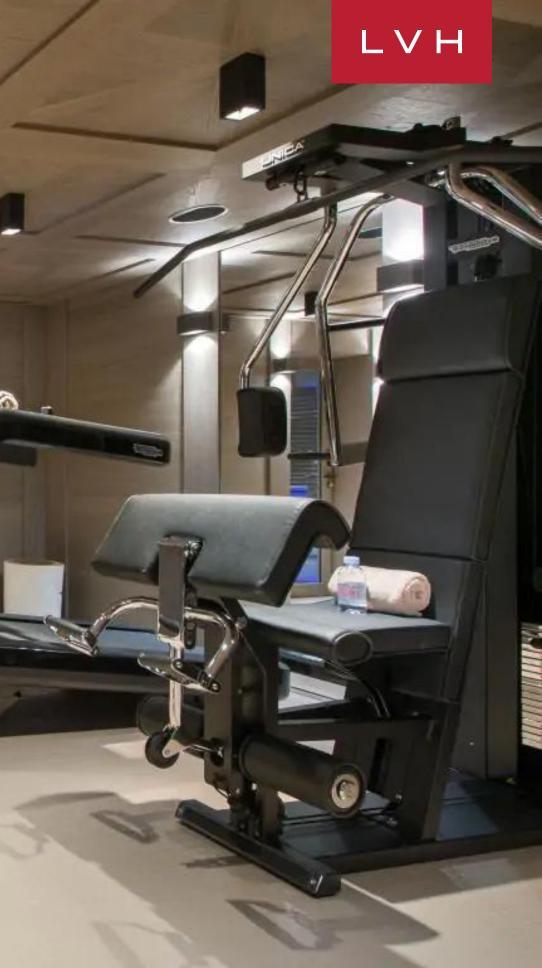

A gorgeous free-flowing great room presents unadulterated luxury, with timeless elegance meeting cosmopolitan high fashion refinement. Stunning white oak interiors offer dramatic vaulted vectors and a network of exposed beam ceilings. The dynamic space is punctured with chic architectural skylights and artfully placed windows refracting the ample winter sun in novel and unexpected ways. Gorgeous tiled accent walls exude a beautiful industrial copper patina. An ingenious floor plan navigates between a glammed-up wet bar and wine cooler, outfitted with scintillating stone and metal finishes, multiple plush seating arrangements, and a formal dining area. Candelabras, dainty chandeliers, and exquisite sculptural lighting fixtures produce an uncanny, timelessly elegant ambiance. La Datcha Courchevel offers three floors of prime living space, connected by stairs and an in-home elevator. Five sumptuous ensuite bedrooms accommodate ten guests in utmost comfort and discretion. Sophisticated wine storage and a ski room with boot heaters on the lower floor bring modern convenience, while an in-home spa with hammam, indoor hot tub and KLAFS sauna promises a world of bodily bliss between an indoor swimming pool and fitness lounge.

### INTERIOR

- Bar
- Cable, Satellite or Smart TV
- Dining Area
- Fireplace
- Gym
- Hammam
- Indoor Hot Tub
- Indoor Pool
- Laundry
- Massage Room