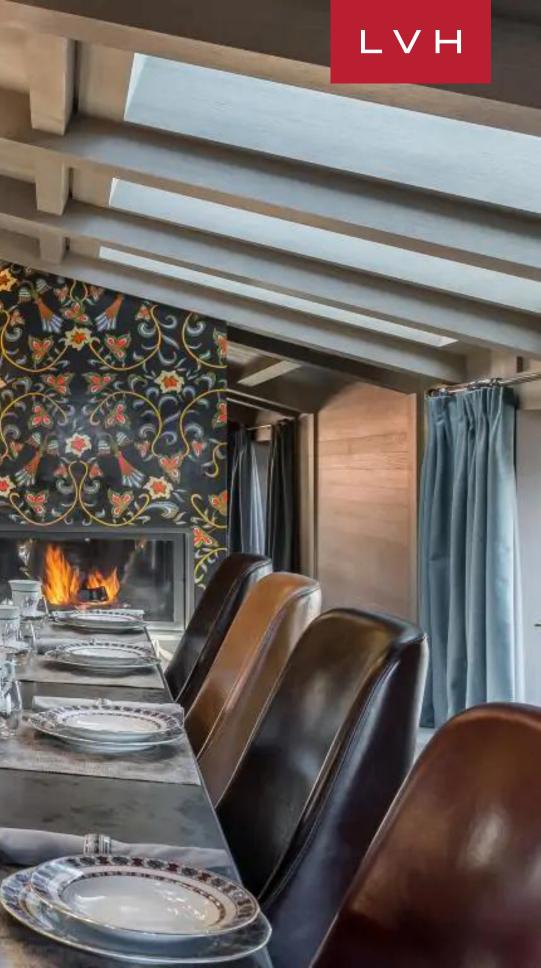

A gorgeous free-flowing great room presents unadulterated luxury, with timeless elegance meeting cosmopolitan high fashion refinement. Stunning white oak interiors offer dramatic vaulted vectors and a network of exposed beam ceilings. The dynamic space is punctured with chic architectural skylights and artfully placed windows refracting the ample winter sun in novel and unexpected ways. Gorgeous tiled accent walls exude a beautiful industrial copper patina. An ingenious floor plan navigates between a glammed-up wet bar and wine cooler, outfitted with scintillating stone and metal finishes, multiple plush seating arrangements, and a formal dining area. Candelabras, dainty chandeliers, and exquisite sculptural lighting fixtures produce an uncanny, timelessly elegant ambiance. La Datcha Courchevel offers three floors of prime living space, connected by stairs and an in-home elevator. Five sumptuous ensuite bedrooms accommodate ten guests in utmost comfort and discretion. Sophisticated wine storage and a ski room with boot heaters on the lower floor bring modern convenience, while an in-home spa with hammam, indoor hot tub and KLAFS sauna promises a world of bodily bliss between an indoor swimming pool and fitness lounge.

### INTERIOR

- Bar
- Cable, Satellite or Smart TV
- Dining Area
- Fireplace
- Gym
- Hammam
- Indoor Hot Tub
- Indoor Pool
- Laundry
- Massage Room