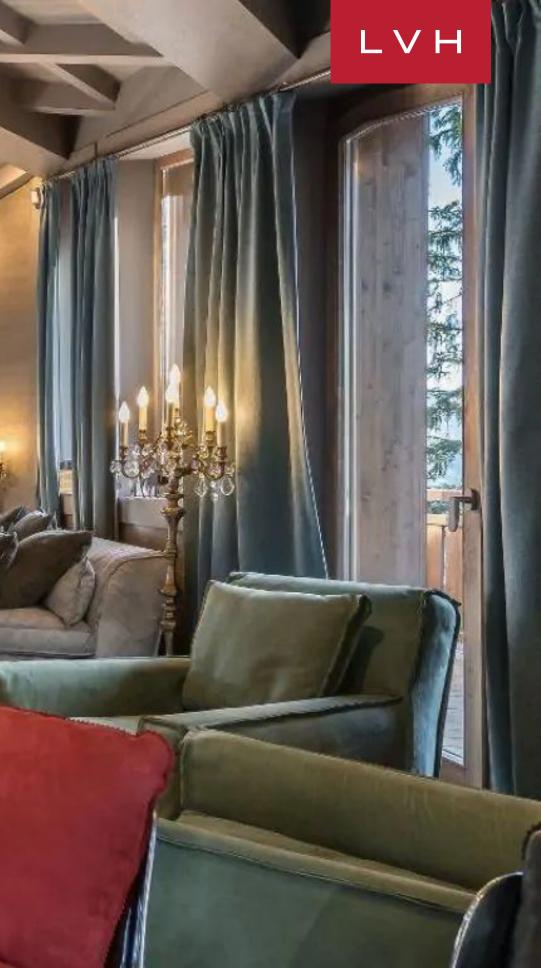

A gorgeous free-flowing great room presents unadulterated luxury, with timeless elegance meeting cosmopolitan high fashion refinement. Stunning white oak interiors offer dramatic vaulted vectors and a network of exposed beam ceilings. The dynamic space is punctured with chic architectural skylights and artfully placed windows refracting the ample winter sun in novel and unexpected ways. Gorgeous tiled accent walls exude a beautiful industrial copper patina. An ingenious floor plan navigates between a glammed-up wet bar and wine cooler, outfitted with scintillating stone and metal finishes, multiple plush seating arrangements, and a formal dining area. Candelabras, dainty chandeliers, and exquisite sculptural lighting fixtures produce an uncanny, timelessly elegant ambiance. La Datcha Courchevel offers three floors of prime living space, connected by stairs and an in-home elevator. Five sumptuous ensuite bedrooms accommodate ten guests in utmost comfort and discretion. Sophisticated wine storage and a ski room with boot heaters on the lower floor bring modern convenience, while an in-home spa with hammam, indoor hot tub and KLAFS sauna promises a world of bodily bliss between an indoor swimming pool and fitness lounge.

This fantastically autonomous luxury residence presents ample terrace space, offering guests complete immersion into the untamed beauty of the French Alps. Dazzling far-reaching mountain views are the ultimate accompaniment to a fine wine amidst engaging conversation with friends or family.