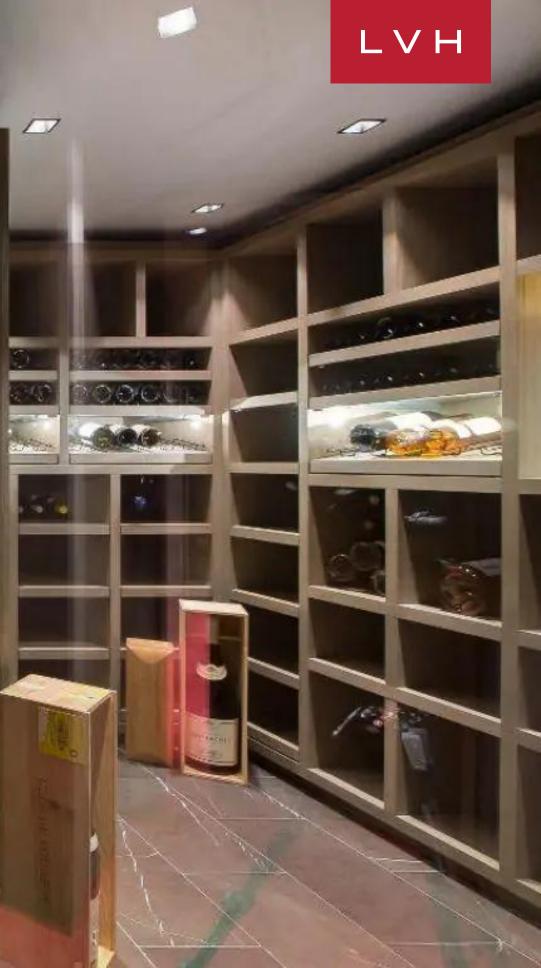

A gorgeous free-flowing great room presents unadulterated luxury, with timeless elegance meeting cosmopolitan high fashion refinement. Stunning white oak interiors offer dramatic vaulted vectors and a network of exposed beam ceilings. The dynamic space is punctured with chic architectural skylights and artfully placed windows refracting the ample winter sun in novel and unexpected ways. Gorgeous tiled accent walls exude a beautiful industrial copper patina. An ingenious floor plan navigates between a glammed-up wet bar and wine cooler, outfitted with scintillating stone and metal finishes, multiple plush seating arrangements, and a formal dining area. Candelabras, dainty chandeliers, and exquisite sculptural lighting fixtures produce an uncanny, timelessly elegant ambiance. La Datcha Courchevel offers three floors of prime living space, connected by stairs and an in-home elevator. Five sumptuous ensuite bedrooms accommodate ten guests in utmost comfort and discretion. Sophisticated wine storage and a ski room with boot heaters on the lower floor bring modern convenience, while an in-home spa with hammam, indoor hot tub and KLAFS sauna promises a world of bodily bliss between an indoor swimming pool and fitness lounge.

### INTERIOR

- Private Elevator
- Ski Room
- Sound System
- Spa LoungeStaff Quarters
- Walk-In Closet
- Wine Storage