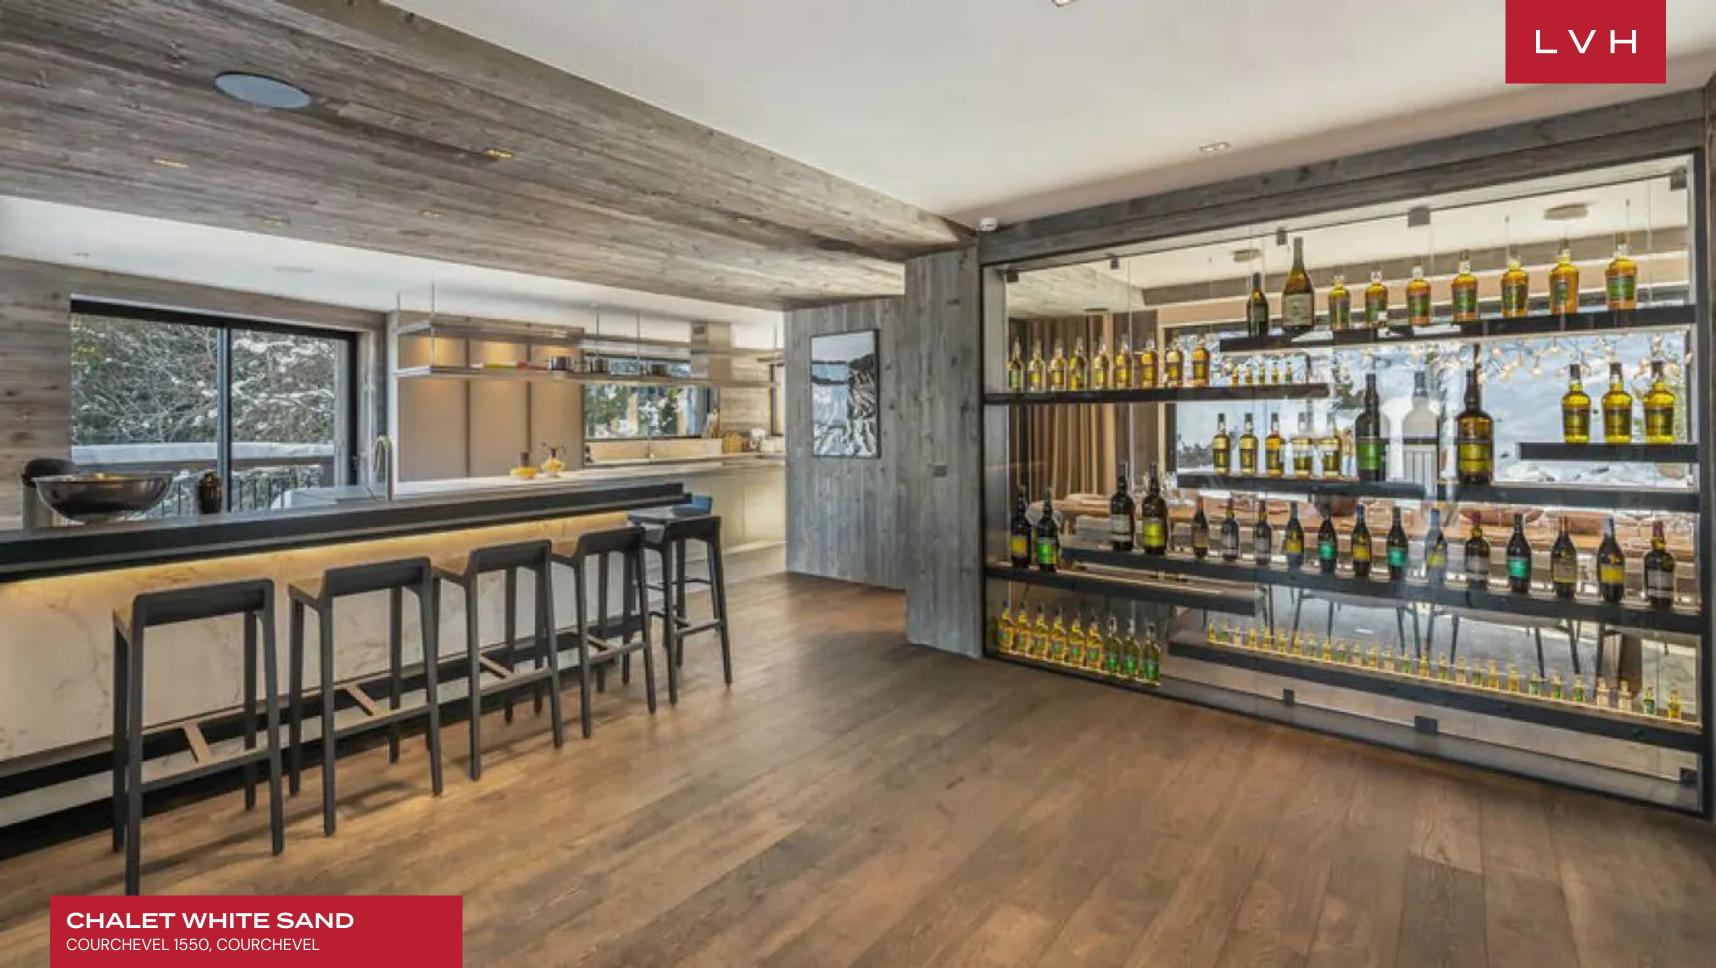

Spectacular interiors present the epitome of contemporary chic elegance. Stunning vaulted dimensions sculpt an aesthetically immaculate interior flanked by floor-to-ceiling glass. Bondian cool and ultra-chic fittings and furnishings dazzle with contemporary precision, delineating an unmatched venue for intimate moments with loved ones or lavish cocktail soirees. A fantastic drop-down fireplace lies at the heart of the main salon offering a potent division between seductive islands of comfort replete with ultra-plush seating and tasteful accouterments. Fantastic aged timbers are on full display, while a dividing wall draped in raw wool enhances the soft lines of low-profile furnishings inflecting the home with a delectable organicism. Seven sumptuous bedrooms spare no expense between deluxe toiletries, generous bedding, and lavish spa inspired ensuites. A bunkroom offers versatile lodging accommodating twelve adults and three kids in total comfort and discretion. This Chalet takes its name from its outstanding wellness facilities flaunting an enchanting beach motif. Unfettered bodily bliss matches the unmistakable ambiance of a coastal oasis with stunning summerinspired decor transporting guests sensorally to the glamorous sands of the Saint Tropez. An indoor beach, petanque court, and breezy Caribbean-style cocktail bar miraculously simulate island hedonism within the confines of an Alpine Chalet.

#### INTERIOR

- Bar
- Pool Table
- Cable, Satellite or Smart TV
- Home Theater
- Dining Room
- Fireplace
- Fitness Room
- Game Room