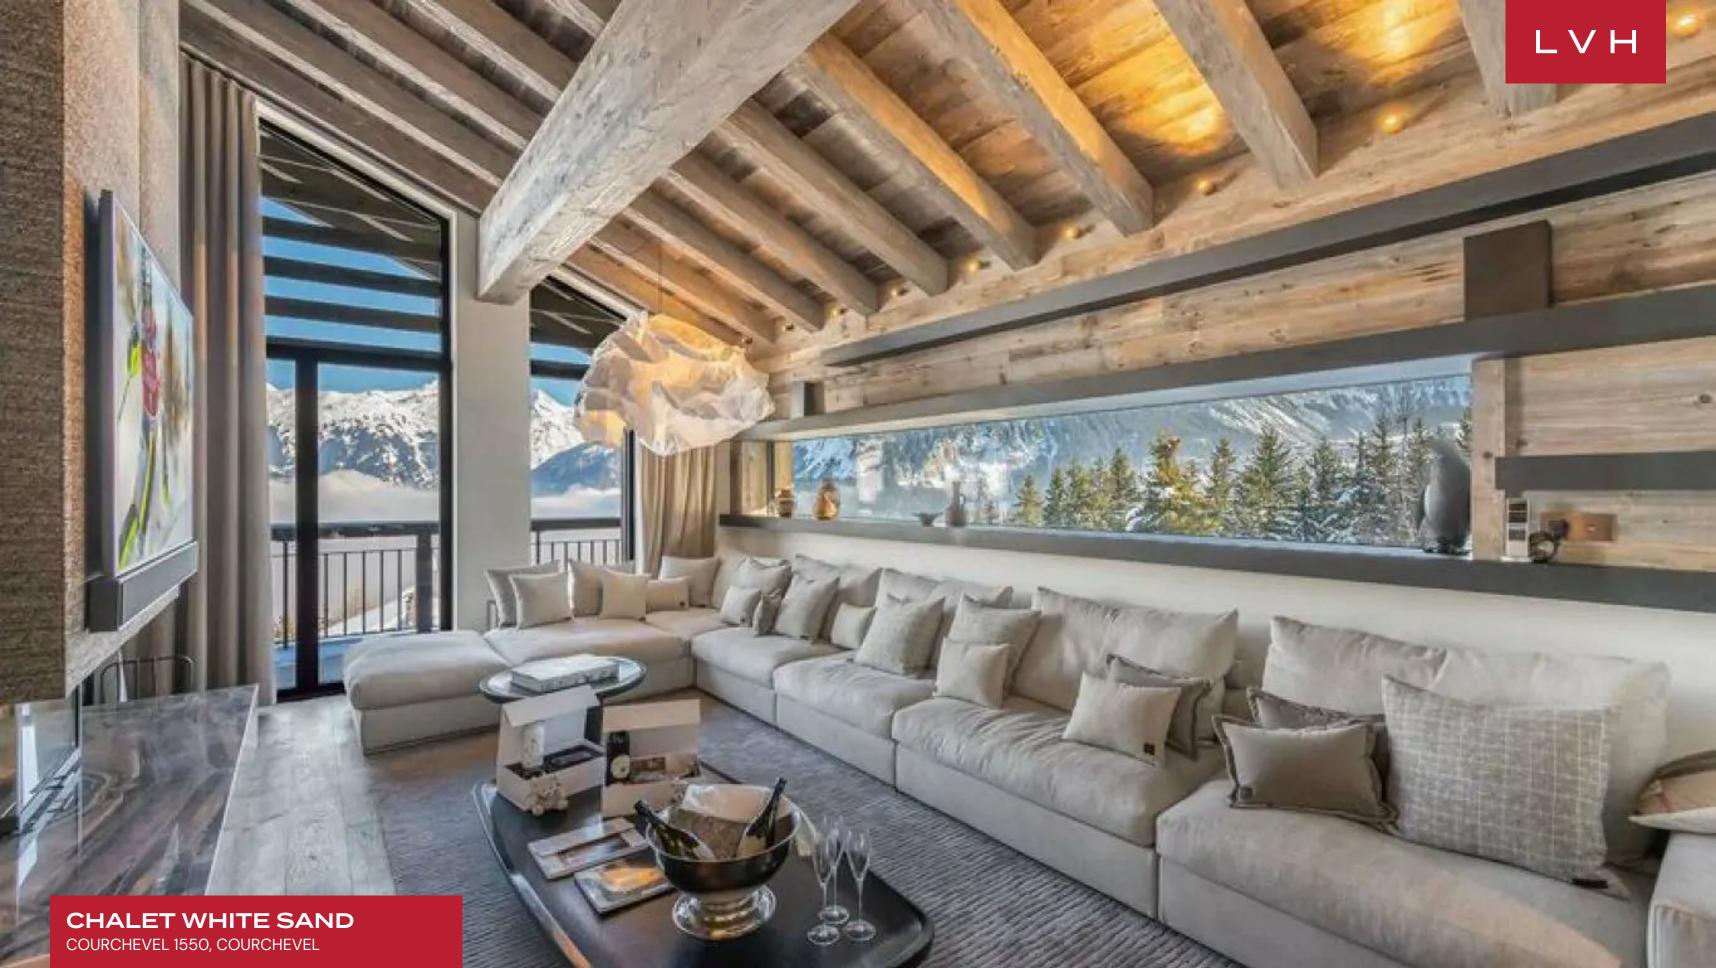

### **CHALET WHITE SAND**

COURCHEVEL 1550, COURCHEVEL

Chalet White Sand is an astounding residence lauded as Courchevel's most luxurious property. Boldly reenvisioning high-altitude luxury, the ultra-exclusive Chalet Whitesand is exceptionally poised for those seeking to reconnect with or conquer the elements, a short distance from renowned ski slopes and world-class fine dining. Perched in the charming hamlet of Les Brigues, this property delivers otherworldly seclusion amid majestic French Alpine panoramas sure to reinvigorate the senses.

Spectacular interiors present the epitome of contemporary chic elegance. Stunning vaulted dimensions sculpt an aesthetically immaculate interior flanked by floor-to-ceiling glass. Bondian cool and ultra-chic fittings and furnishings dazzle with contemporary precision, delineating an unmatched venue for intimate moments with loved ones or lavish cocktail soirees. A fantastic drop-down fireplace lies at the heart of the main salon offering a potent division between seductive islands of comfort replete with ultra-plush seating and tasteful accouterments. Fantastic aged timbers are on full display, while a dividing wall draped in raw wool enhances the soft lines of low-profile furnishings inflecting the home with a delectable organicism. Seven sumptuous bedrooms spare no expense between deluxe toiletries, generous bedding, and lavish spa inspired ensuites. A bunkroom offers versatile lodging accommodating twelve adults and three kids in total comfort and discretion. This Chalet takes its name from its outstanding wellness facilities flaunting an enchanting beach motif. Unfettered bodily bliss matches the unmistakable ambiance of a coastal oasis with stunning summerinspired decor transporting guests sensorally to the glamorous sands of the Saint Tropez. An indoor beach, petanque court, and breezy Caribbean-style cocktail bar miraculously simulate island hedonism within the confines of an Alpine Chalet.