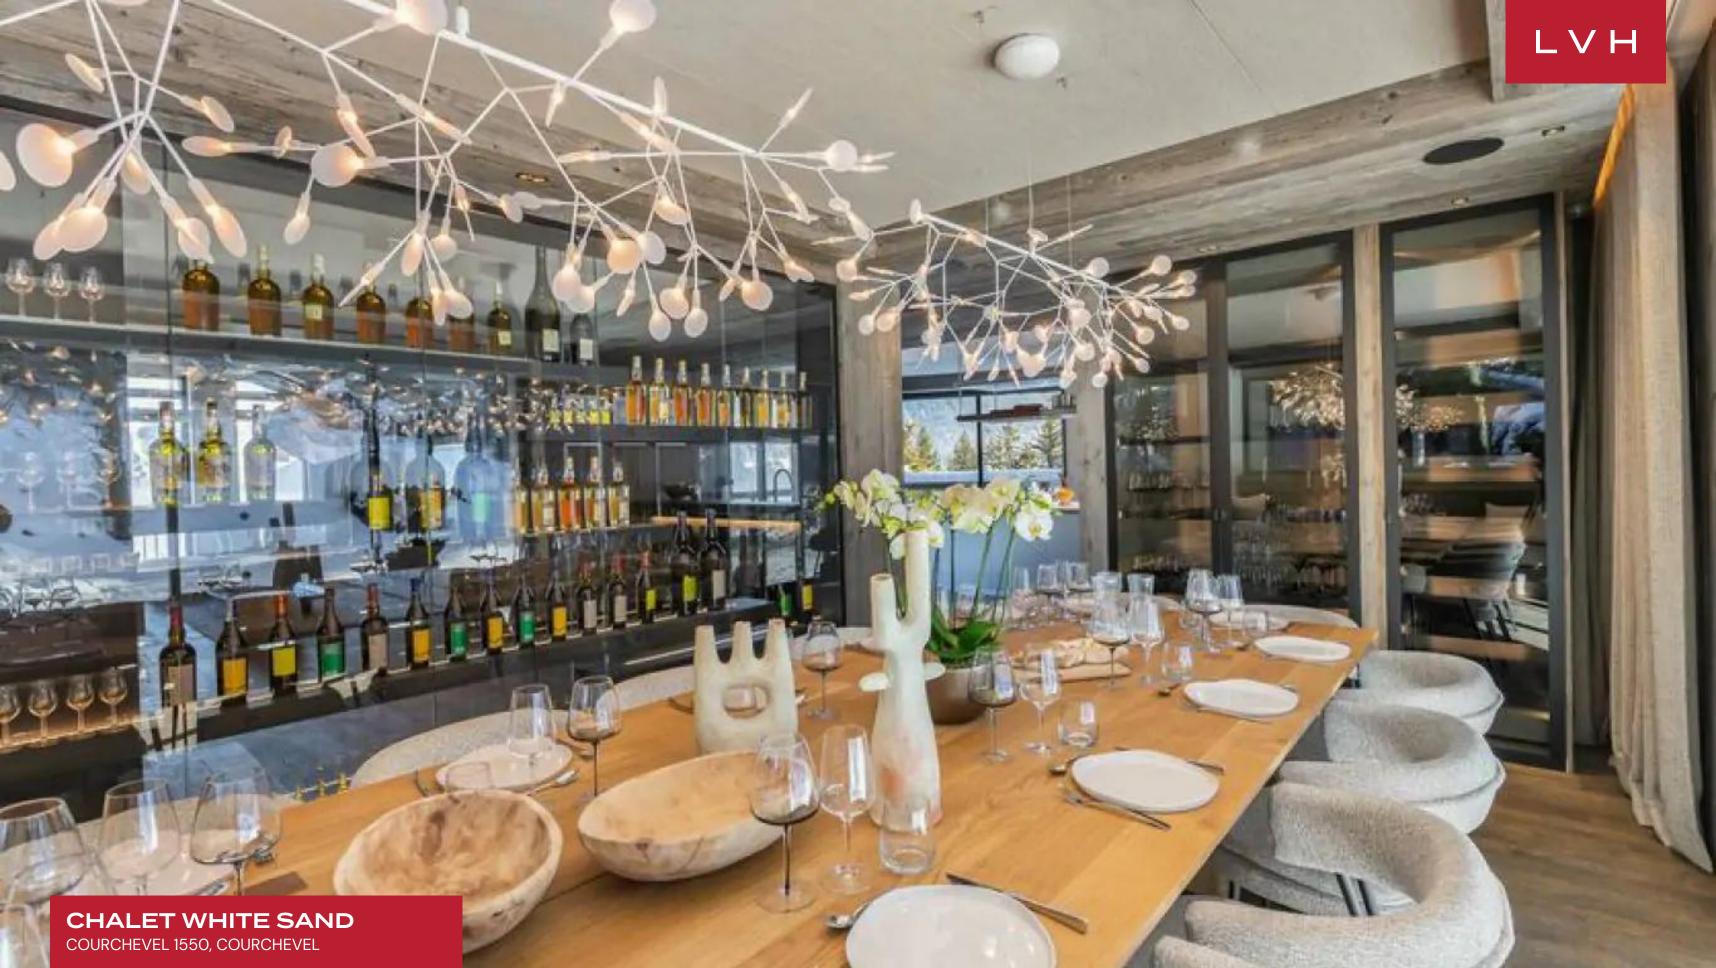

#### INTERIOR

- Bar
- Pool Table
- Cable, Satellite or Smart TV
- Home Theater
- Dining Room
- Fireplace
- Fitness Room
- Game Room