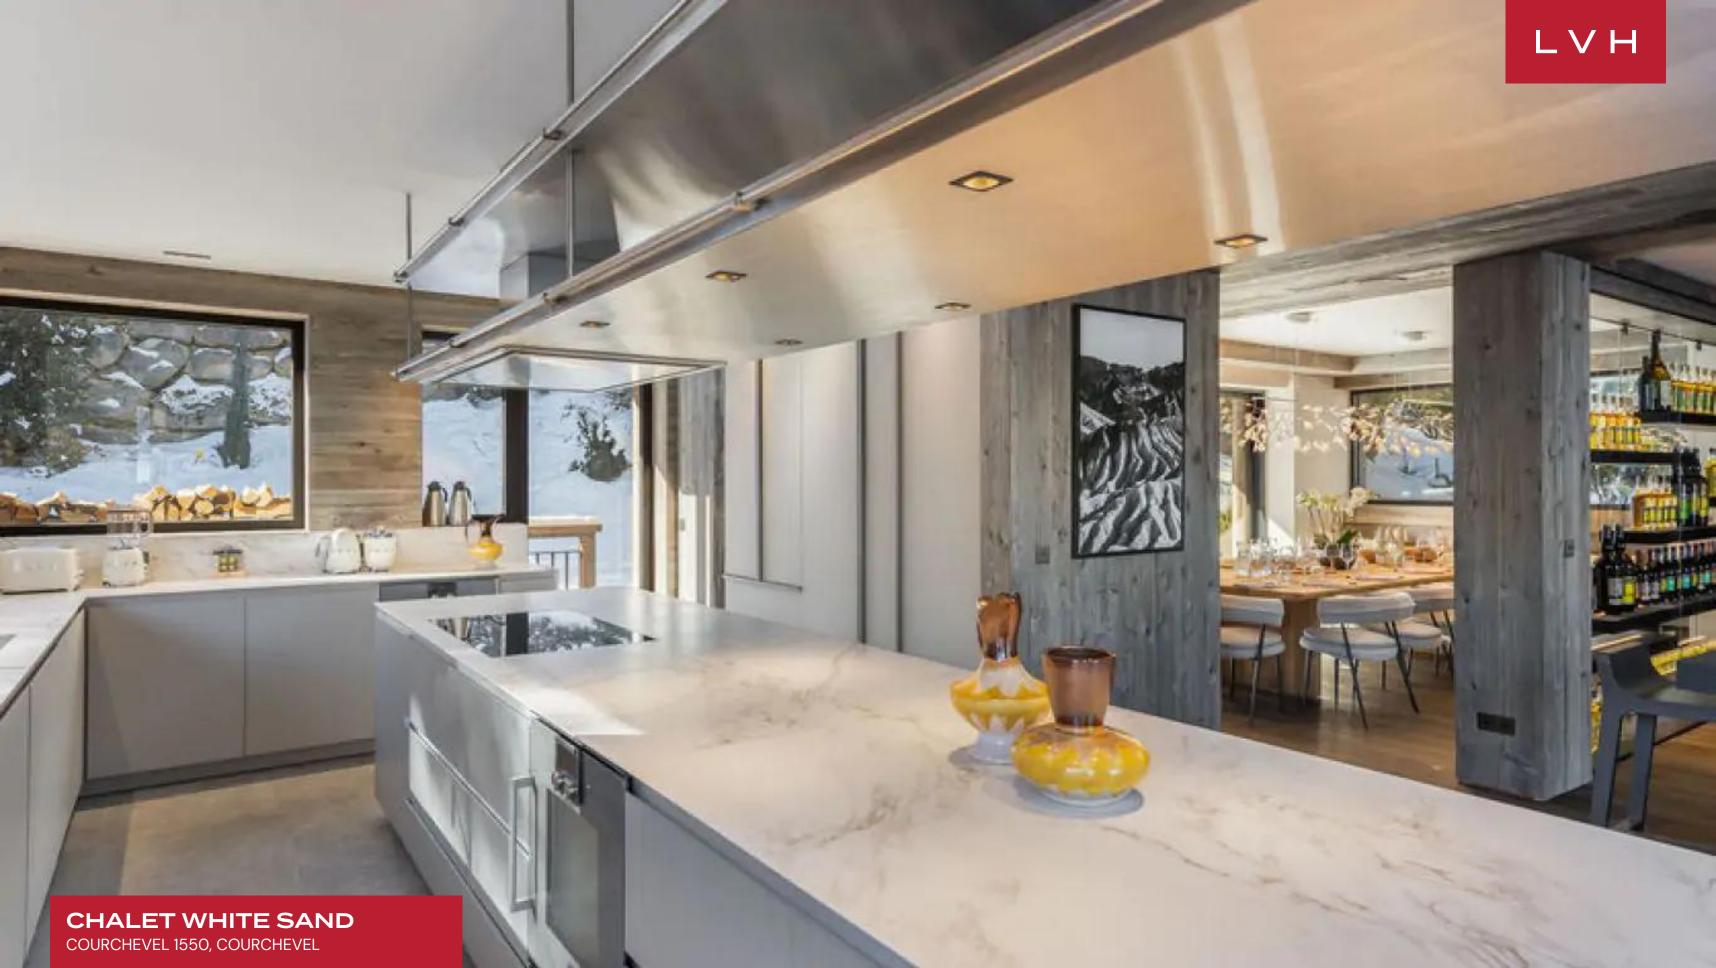

Spectacular interiors present the epitome of contemporary chic elegance. Stunning vaulted dimensions sculpt an aesthetically immaculate interior flanked by floor-to-ceiling glass. Bondian cool and ultra-chic fittings and furnishings dazzle with contemporary precision, delineating an unmatched venue for intimate moments with loved ones or lavish cocktail soirees. A fantastic drop-down fireplace lies at the heart of the main salon offering a potent division between seductive islands of comfort replete with ultra-plush seating and tasteful accouterments. Fantastic aged timbers are on full display, while a dividing wall draped in raw wool enhances the soft lines of low-profile furnishings inflecting the home with a delectable organicism. Seven sumptuous bedrooms spare no expense between deluxe toiletries, generous bedding, and lavish spa inspired ensuites. A bunkroom offers versatile lodging accommodating twelve adults and three kids in total comfort and discretion. This Chalet takes its name from its outstanding wellness facilities flaunting an enchanting beach motif. Unfettered bodily bliss matches the unmistakable ambiance of a coastal oasis with stunning summerinspired decor transporting guests sensorally to the glamorous sands of the Saint Tropez. An indoor beach, petanque court, and breezy Caribbean-style cocktail bar miraculously simulate island hedonism within the confines of an Alpine Chalet.