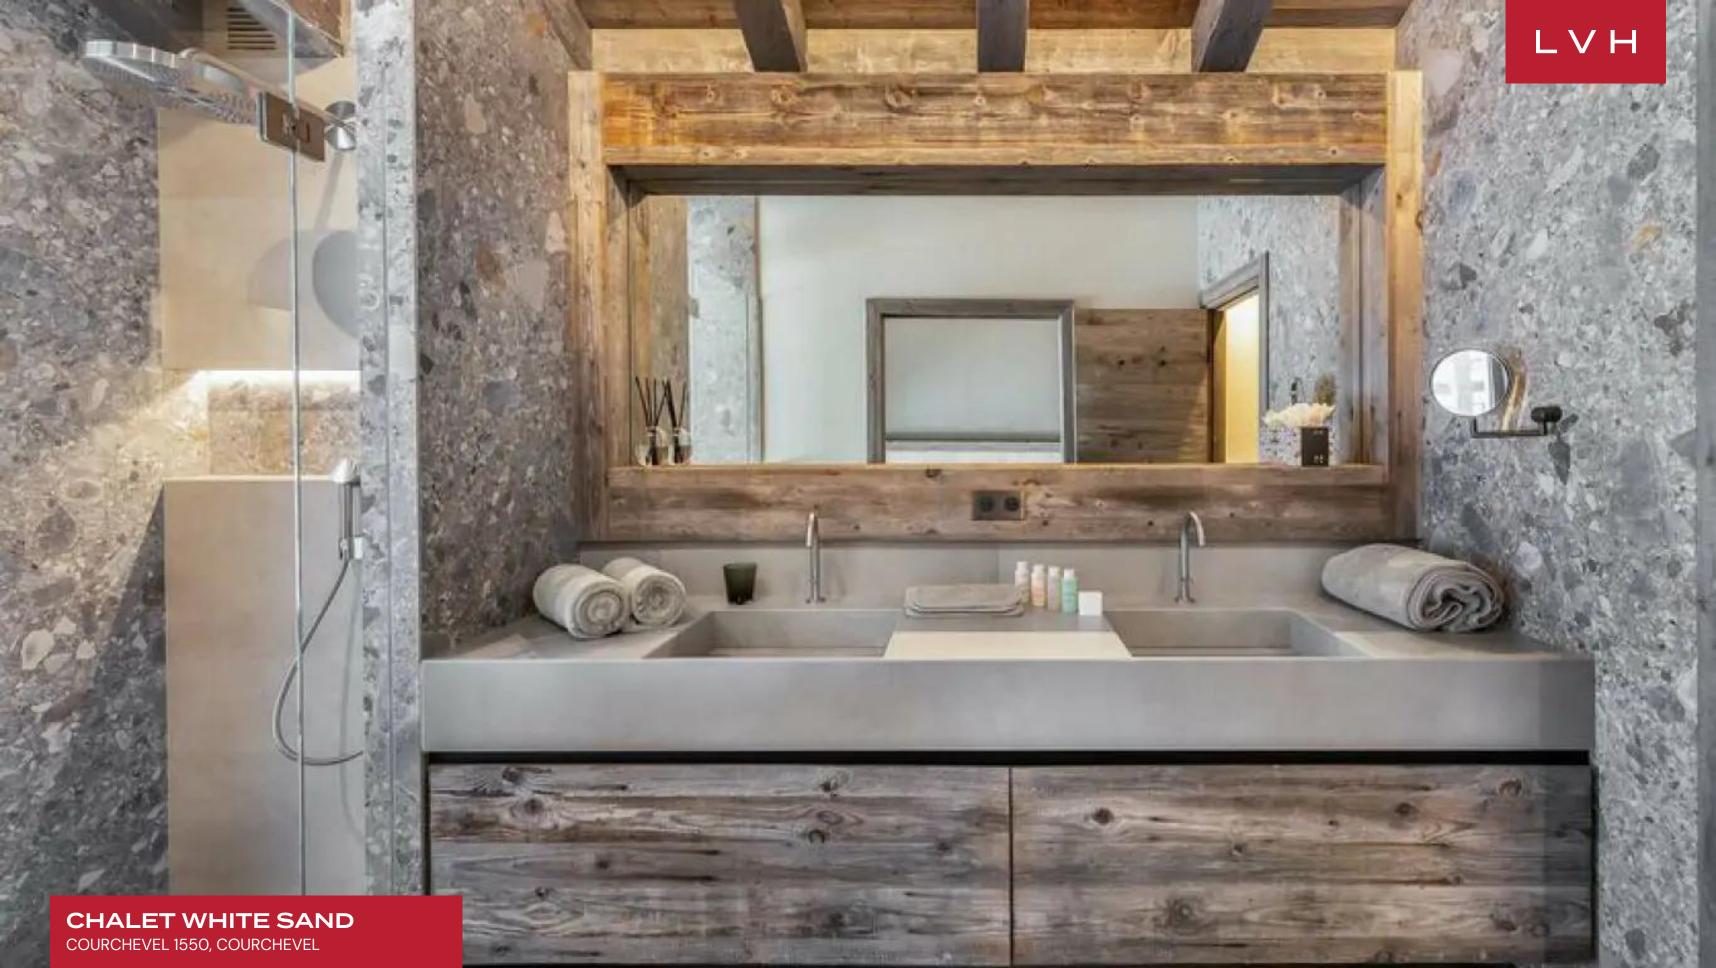

Spectacular interiors present the epitome of contemporary chic elegance. Stunning vaulted dimensions sculpt an aesthetically immaculate interior flanked by floor-to-ceiling glass. Bondian cool and ultra-chic fittings and furnishings dazzle with contemporary precision, delineating an unmatched venue for intimate moments with loved ones or lavish cocktail soirees. A fantastic drop-down fireplace lies at the heart of the main salon offering a potent division between seductive islands of comfort replete with ultra-plush seating and tasteful accouterments. Fantastic aged timbers are on full display, while a dividing wall draped in raw wool enhances the soft lines of low-profile furnishings inflecting the home with a delectable organicism. Seven sumptuous bedrooms spare no expense between deluxe toiletries, generous bedding, and lavish spa inspired ensuites. A bunkroom offers versatile lodging accommodating twelve adults and three kids in total comfort and discretion. This Chalet takes its name from its outstanding wellness facilities flaunting an enchanting beach motif. Unfettered bodily bliss matches the unmistakable ambiance of a coastal oasis with stunning summerinspired decor transporting guests sensorally to the glamorous sands of the Saint Tropez. An indoor beach, petanque court, and breezy Caribbean-style cocktail bar miraculously simulate island hedonism within the confines of an Alpine Chalet.

### INTERIOR

- Hammam
- Laundry
- Massage RoomIndoor Pool
- Private Elevator
- Sauna
- Ski Room
- Sound System
- Spa Lounge
- Walk-In Closet
- Wine Storage