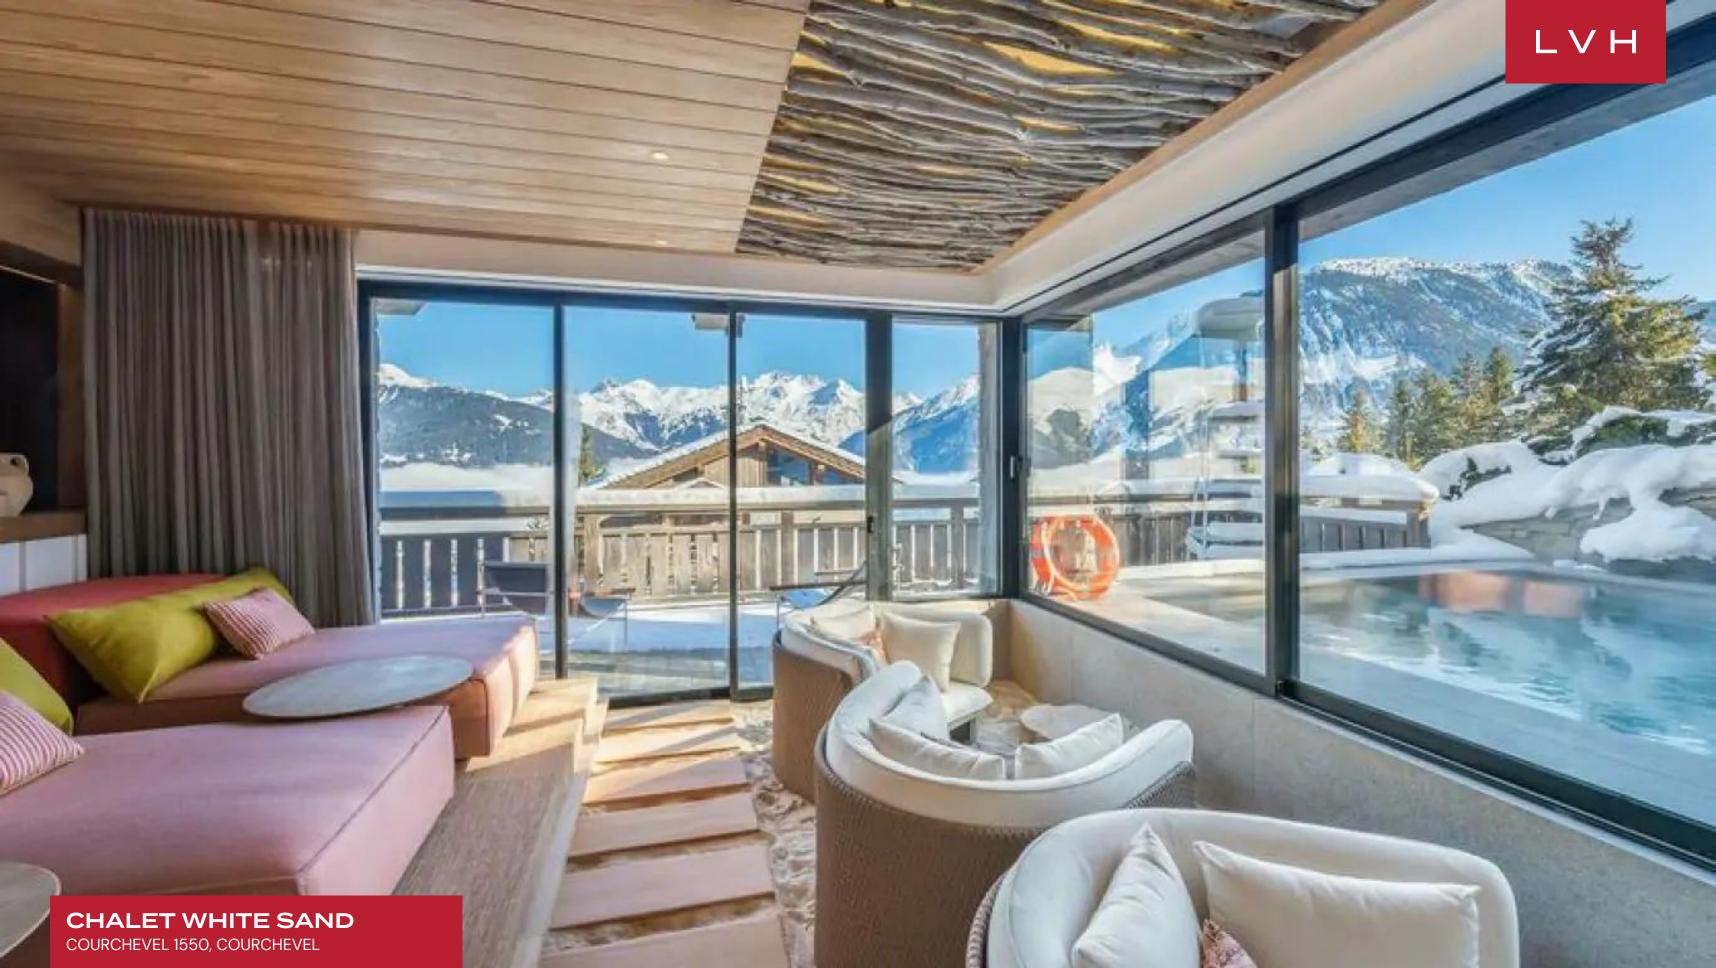

Spectacular interiors present the epitome of contemporary chic elegance. Stunning vaulted dimensions sculpt an aesthetically immaculate interior flanked by floor-to-ceiling glass. Bondian cool and ultra-chic fittings and furnishings dazzle with contemporary precision, delineating an unmatched venue for intimate moments with loved ones or lavish cocktail soirees. A fantastic drop-down fireplace lies at the heart of the main salon offering a potent division between seductive islands of comfort replete with ultra-plush seating and tasteful accouterments. Fantastic aged timbers are on full display, while a dividing wall draped in raw wool enhances the soft lines of low-profile furnishings inflecting the home with a delectable organicism. Seven sumptuous bedrooms spare no expense between deluxe toiletries, generous bedding, and lavish spa inspired ensuites. A bunkroom offers versatile lodging accommodating twelve adults and three kids in total comfort and discretion. This Chalet takes its name from its outstanding wellness facilities flaunting an enchanting beach motif. Unfettered bodily bliss matches the unmistakable ambiance of a coastal oasis with stunning summerinspired decor transporting guests sensorally to the glamorous sands of the Saint Tropez. An indoor beach, petanque court, and breezy Caribbean-style cocktail bar miraculously simulate island hedonism within the confines of an Alpine Chalet.

Wade from the waters of the indoor pool immersed in the splendor of Pampelonne beach to the icy high altitude majesty of Courchevel. A stunning marriage of beach and mountain, Chalet White Sands is a trophy residence boldly reinventing the twenty-first-century Alpine getaway.

#### EXTERIOR

- Garage
- Sun Loungers
- Al Fresco Dining
- Pool
- Terrace