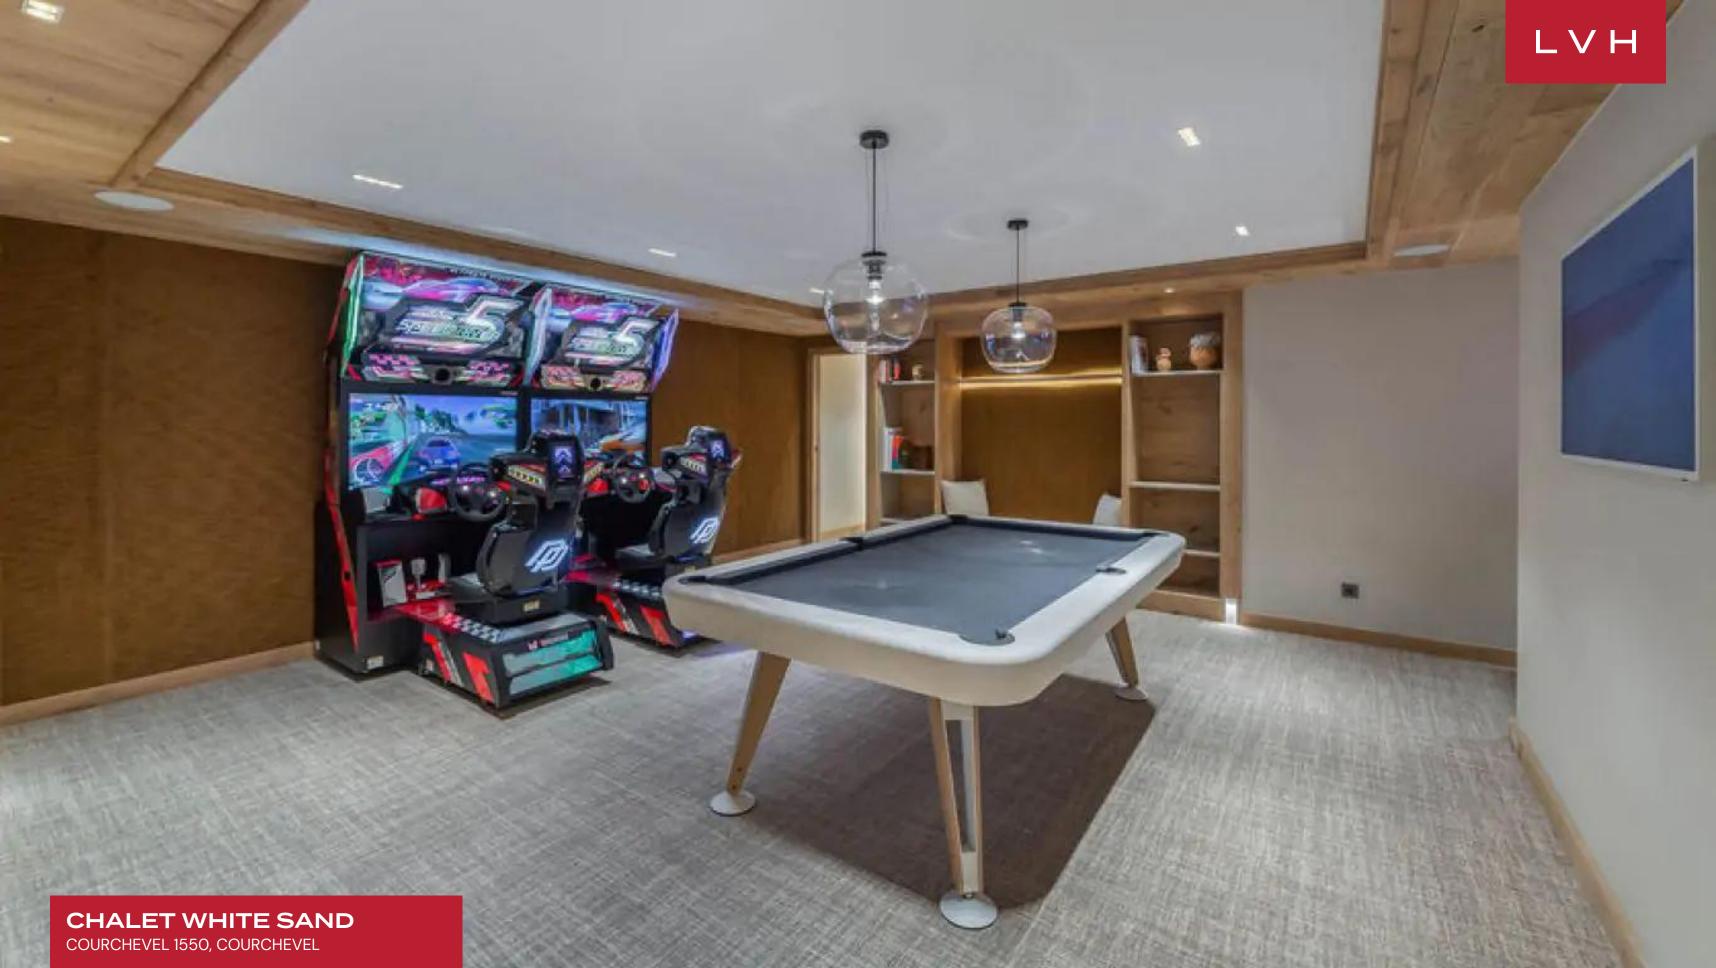

Spectacular interiors present the epitome of contemporary chic elegance. Stunning vaulted dimensions sculpt an aesthetically immaculate interior flanked by floor-to-ceiling glass. Bondian cool and ultra-chic fittings and furnishings dazzle with contemporary precision, delineating an unmatched venue for intimate moments with loved ones or lavish cocktail soirees. A fantastic drop-down fireplace lies at the heart of the main salon offering a potent division between seductive islands of comfort replete with ultra-plush seating and tasteful accouterments. Fantastic aged timbers are on full display, while a dividing wall draped in raw wool enhances the soft lines of low-profile furnishings inflecting the home with a delectable organicism. Seven sumptuous bedrooms spare no expense between deluxe toiletries, generous bedding, and lavish spa inspired ensuites. A bunkroom offers versatile lodging accommodating twelve adults and three kids in total comfort and discretion. This Chalet takes its name from its outstanding wellness facilities flaunting an enchanting beach motif. Unfettered bodily bliss matches the unmistakable ambiance of a coastal oasis with stunning summerinspired decor transporting guests sensorally to the glamorous sands of the Saint Tropez. An indoor beach, petanque court, and breezy Caribbean-style cocktail bar miraculously simulate island hedonism within the confines of an Alpine Chalet.

#### INTERIOR

- Bar
- Pool Table
- Cable, Satellite or Smart TV
- Home Theater
- Dining Room
- Fireplace
- Fitness Room
- Game Room