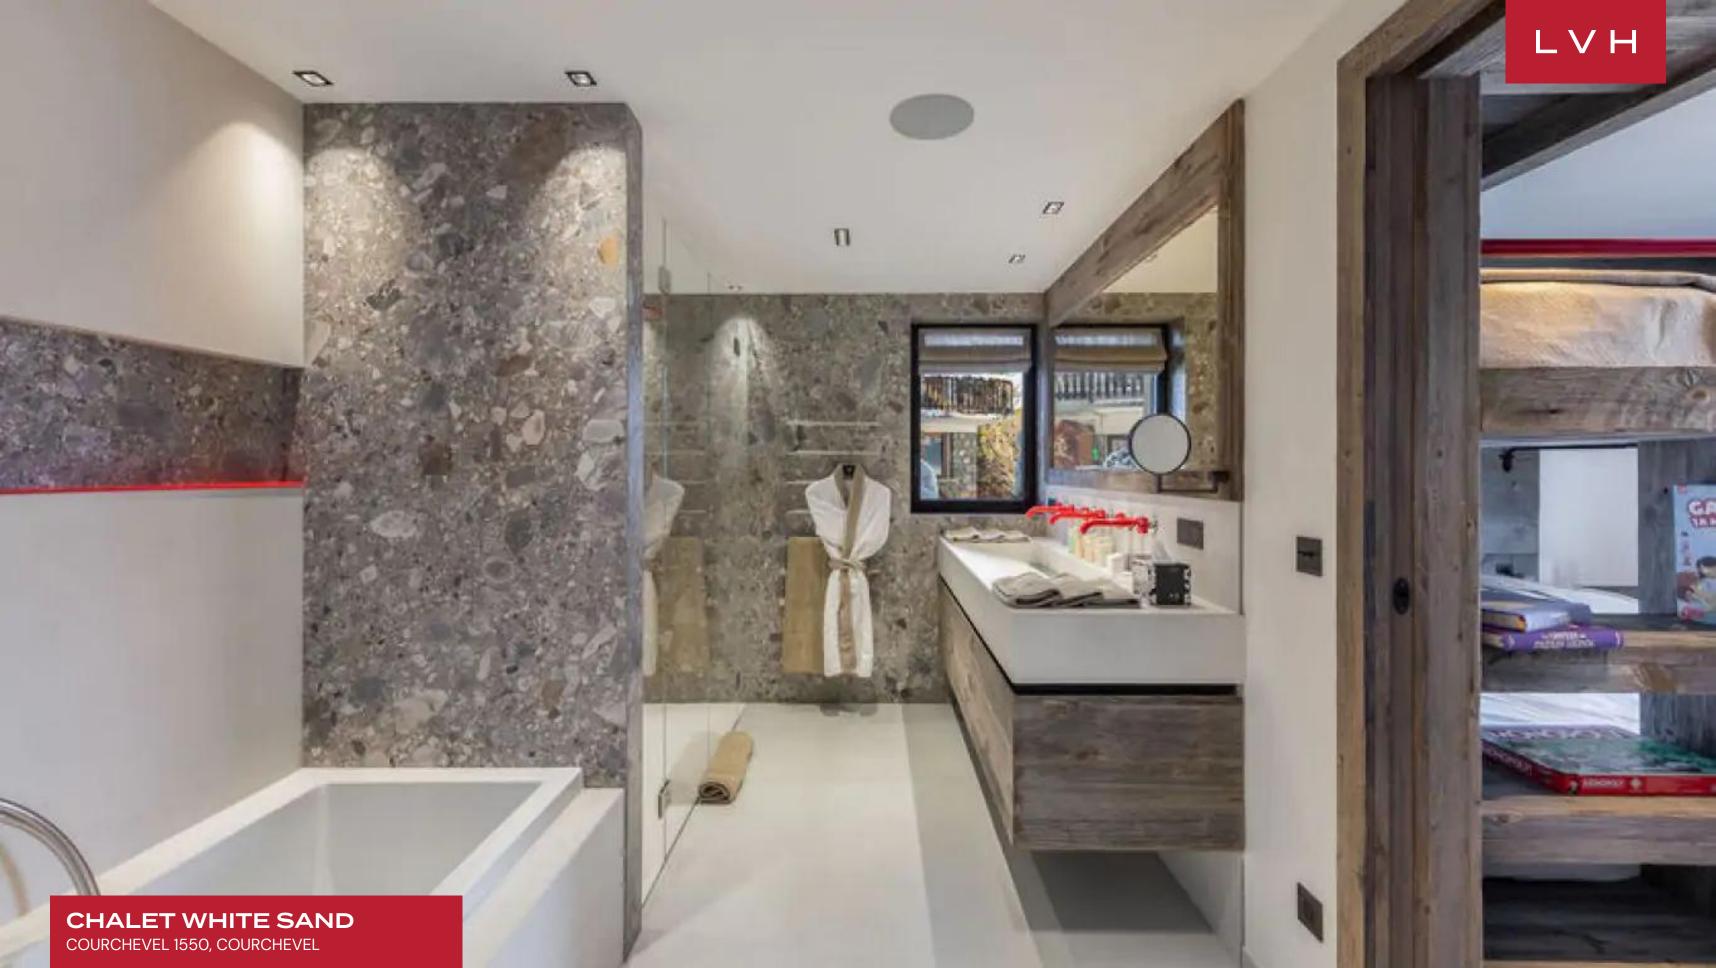

Spectacular interiors present the epitome of contemporary chic elegance. Stunning vaulted dimensions sculpt an aesthetically immaculate interior flanked by floor-to-ceiling glass. Bondian cool and ultra-chic fittings and furnishings dazzle with contemporary precision, delineating an unmatched venue for intimate moments with loved ones or lavish cocktail soirees. A fantastic drop-down fireplace lies at the heart of the main salon offering a potent division between seductive islands of comfort replete with ultra-plush seating and tasteful accouterments. Fantastic aged timbers are on full display, while a dividing wall draped in raw wool enhances the soft lines of low-profile furnishings inflecting the home with a delectable organicism. Seven sumptuous bedrooms spare no expense between deluxe toiletries, generous bedding, and lavish spa inspired ensuites. A bunkroom offers versatile lodging accommodating twelve adults and three kids in total comfort and discretion. This Chalet takes its name from its outstanding wellness facilities flaunting an enchanting beach motif. Unfettered bodily bliss matches the unmistakable ambiance of a coastal oasis with stunning summerinspired decor transporting guests sensorally to the glamorous sands of the Saint Tropez. An indoor beach, petanque court, and breezy Caribbean-style cocktail bar miraculously simulate island hedonism within the confines of an Alpine Chalet.

### INTERIOR

- Hammam
- Laundry
- Massage RoomIndoor Pool
- Private Elevator
- Sauna
- Ski Room
- Sound System
- Spa Lounge
- Walk-In Closet
- Wine Storage