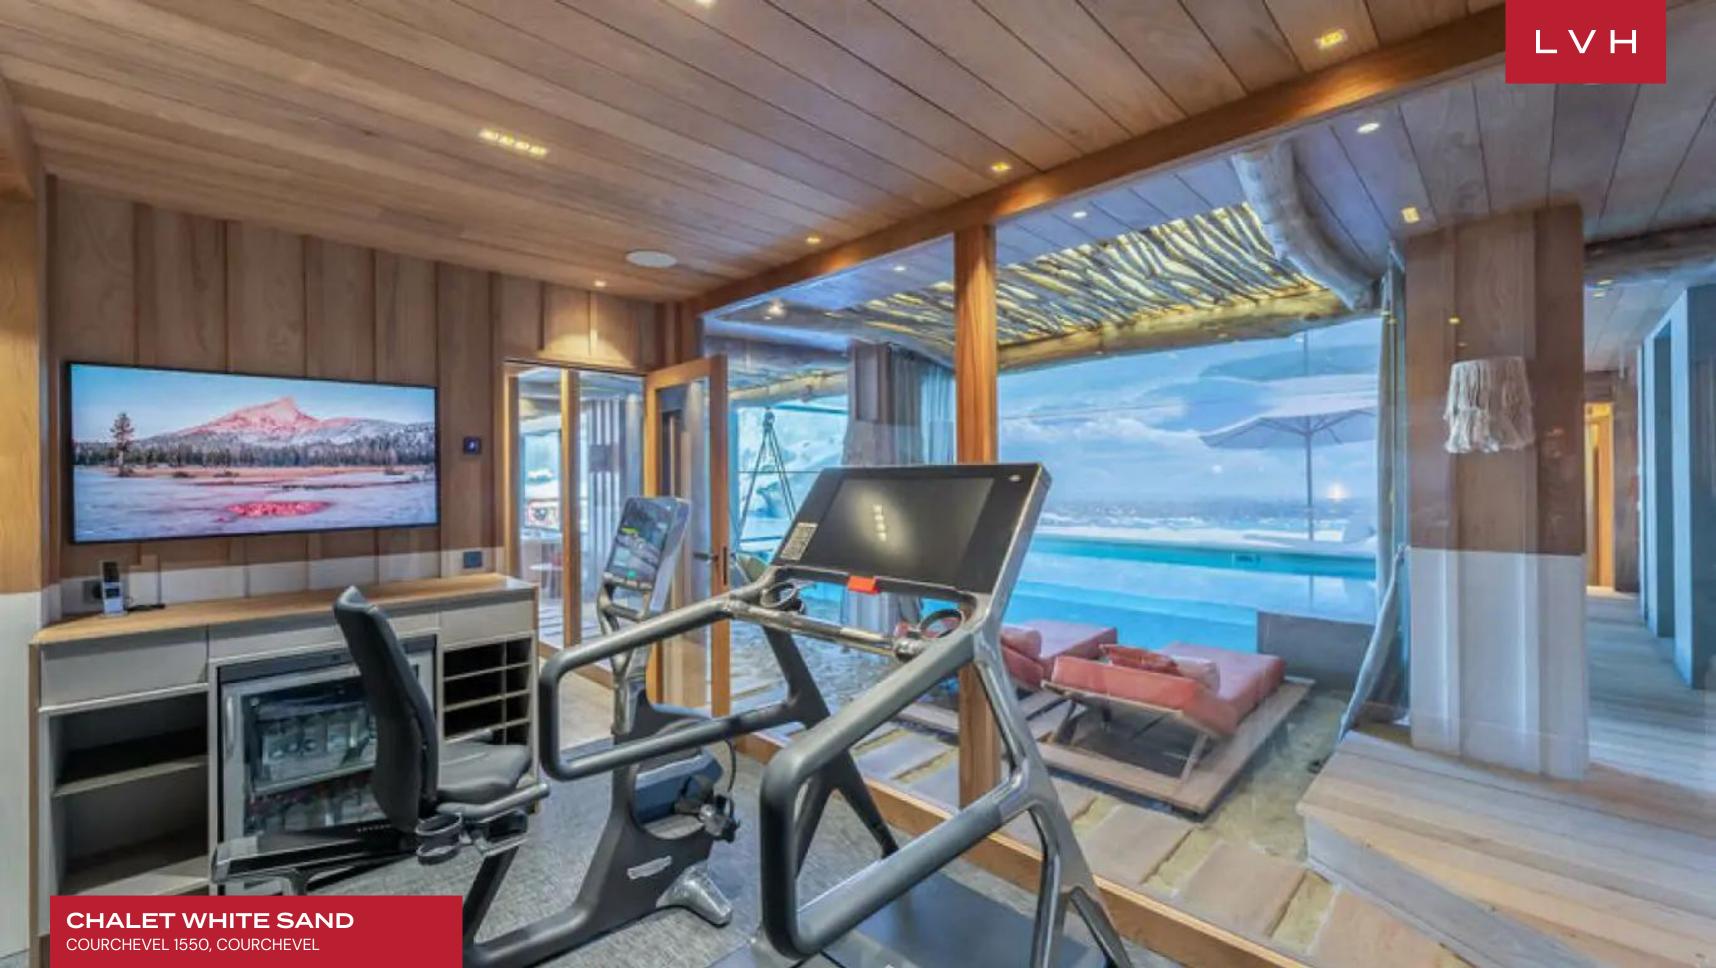

#### INTERIOR

- Bar
- Pool Table
- Cable, Satellite or Smart TV
- Home Theater
- Dining Room
- Fireplace
- Fitness Room
- Game Room