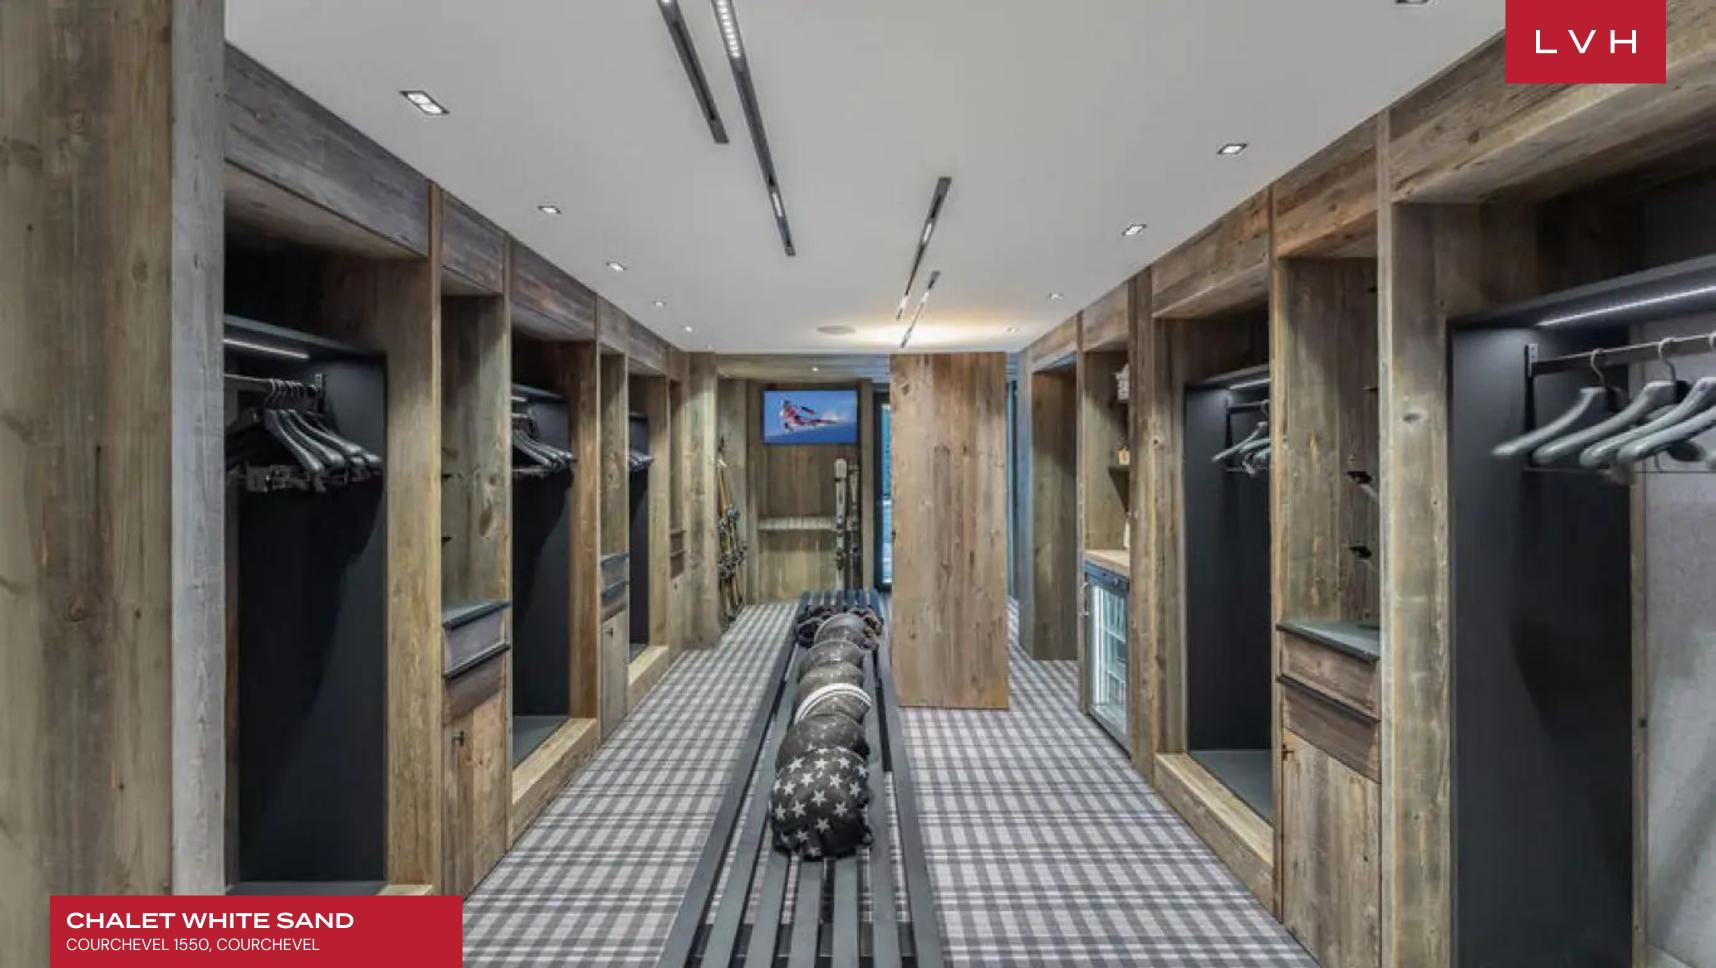

### INTERIOR

- Hammam
- Laundry
- Massage RoomIndoor Pool
- Private Elevator
- Sauna
- Ski Room
- Sound System
- Spa Lounge
- Walk-In Closet
- Wine Storage