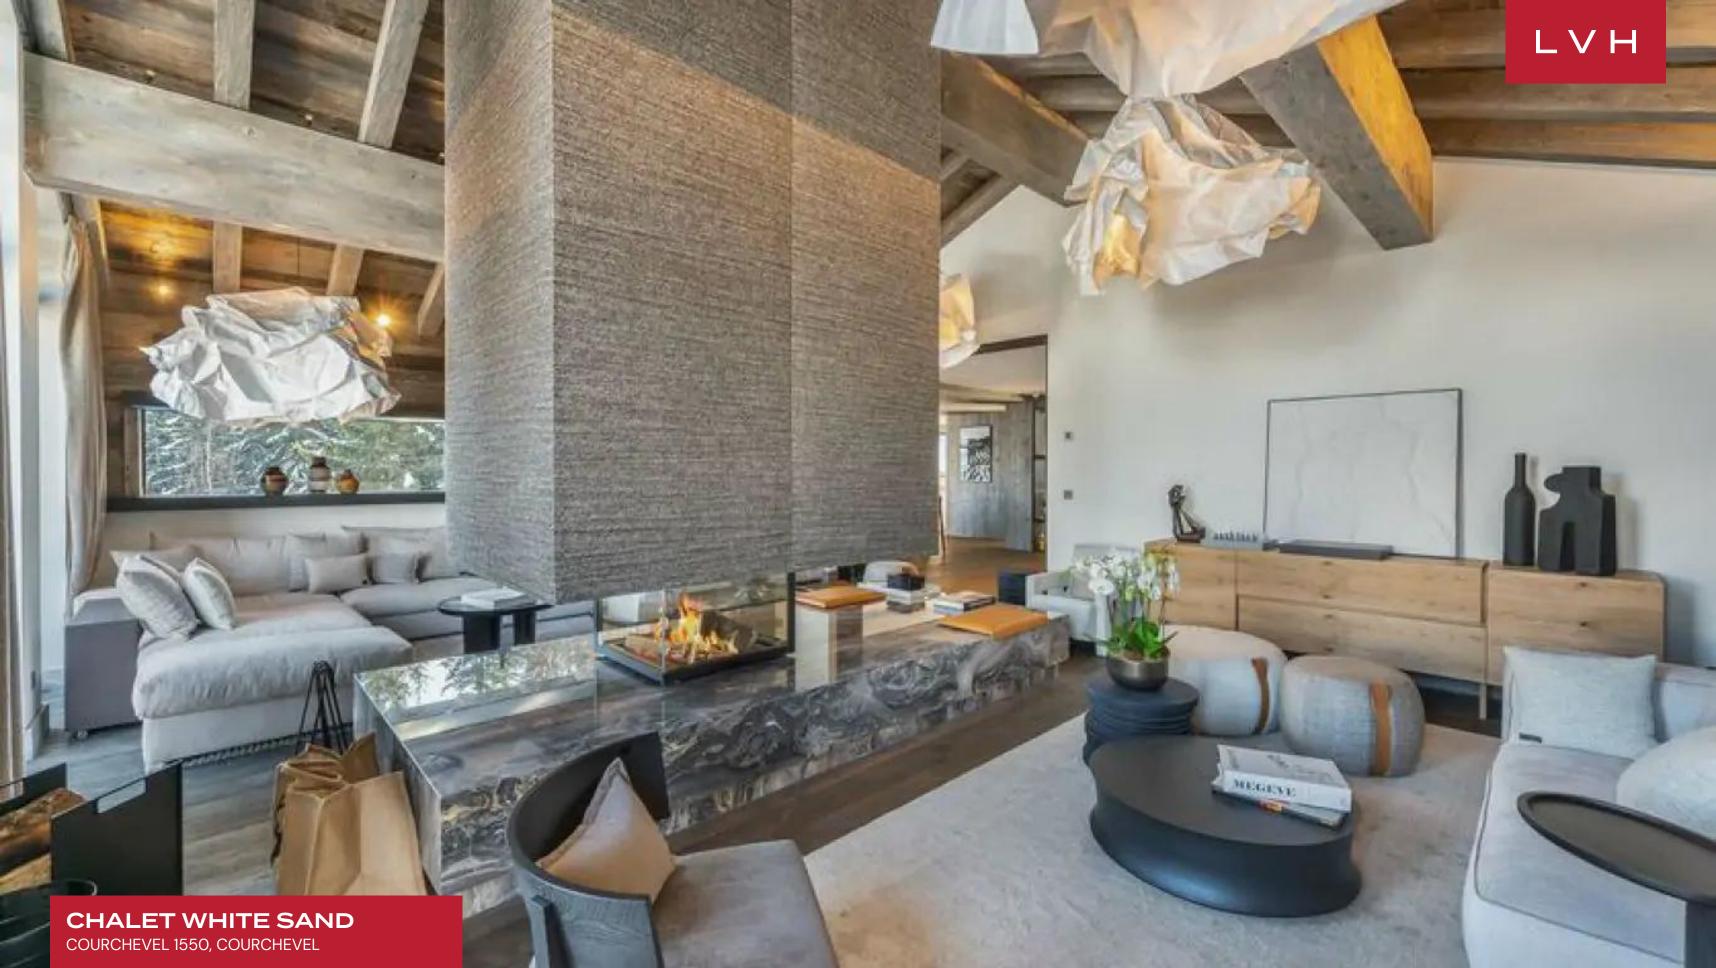

Spectacular interiors present the epitome of contemporary chic elegance. Stunning vaulted dimensions sculpt an aesthetically immaculate interior flanked by floor-to-ceiling glass. Bondian cool and ultra-chic fittings and furnishings dazzle with contemporary precision, delineating an unmatched venue for intimate moments with loved ones or lavish cocktail soirees. A fantastic drop-down fireplace lies at the heart of the main salon offering a potent division between seductive islands of comfort replete with ultra-plush seating and tasteful accouterments. Fantastic aged timbers are on full display, while a dividing wall draped in raw wool enhances the soft lines of low-profile furnishings inflecting the home with a delectable organicism. Seven sumptuous bedrooms spare no expense between deluxe toiletries, generous bedding, and lavish spa inspired ensuites. A bunkroom offers versatile lodging accommodating twelve adults and three kids in total comfort and discretion. This Chalet takes its name from its outstanding wellness facilities flaunting an enchanting beach motif. Unfettered bodily bliss matches the unmistakable ambiance of a coastal oasis with stunning summerinspired decor transporting guests sensorally to the glamorous sands of the Saint Tropez. An indoor beach, petanque court, and breezy Caribbean-style cocktail bar miraculously simulate island hedonism within the confines of an Alpine Chalet.

Wade from the waters of the indoor pool immersed in the splendor of Pampelonne beach to the icy high altitude majesty of Courchevel. A stunning marriage of beach and mountain, Chalet White Sands is a trophy residence boldly reinventing the twenty-first-century Alpine getaway.