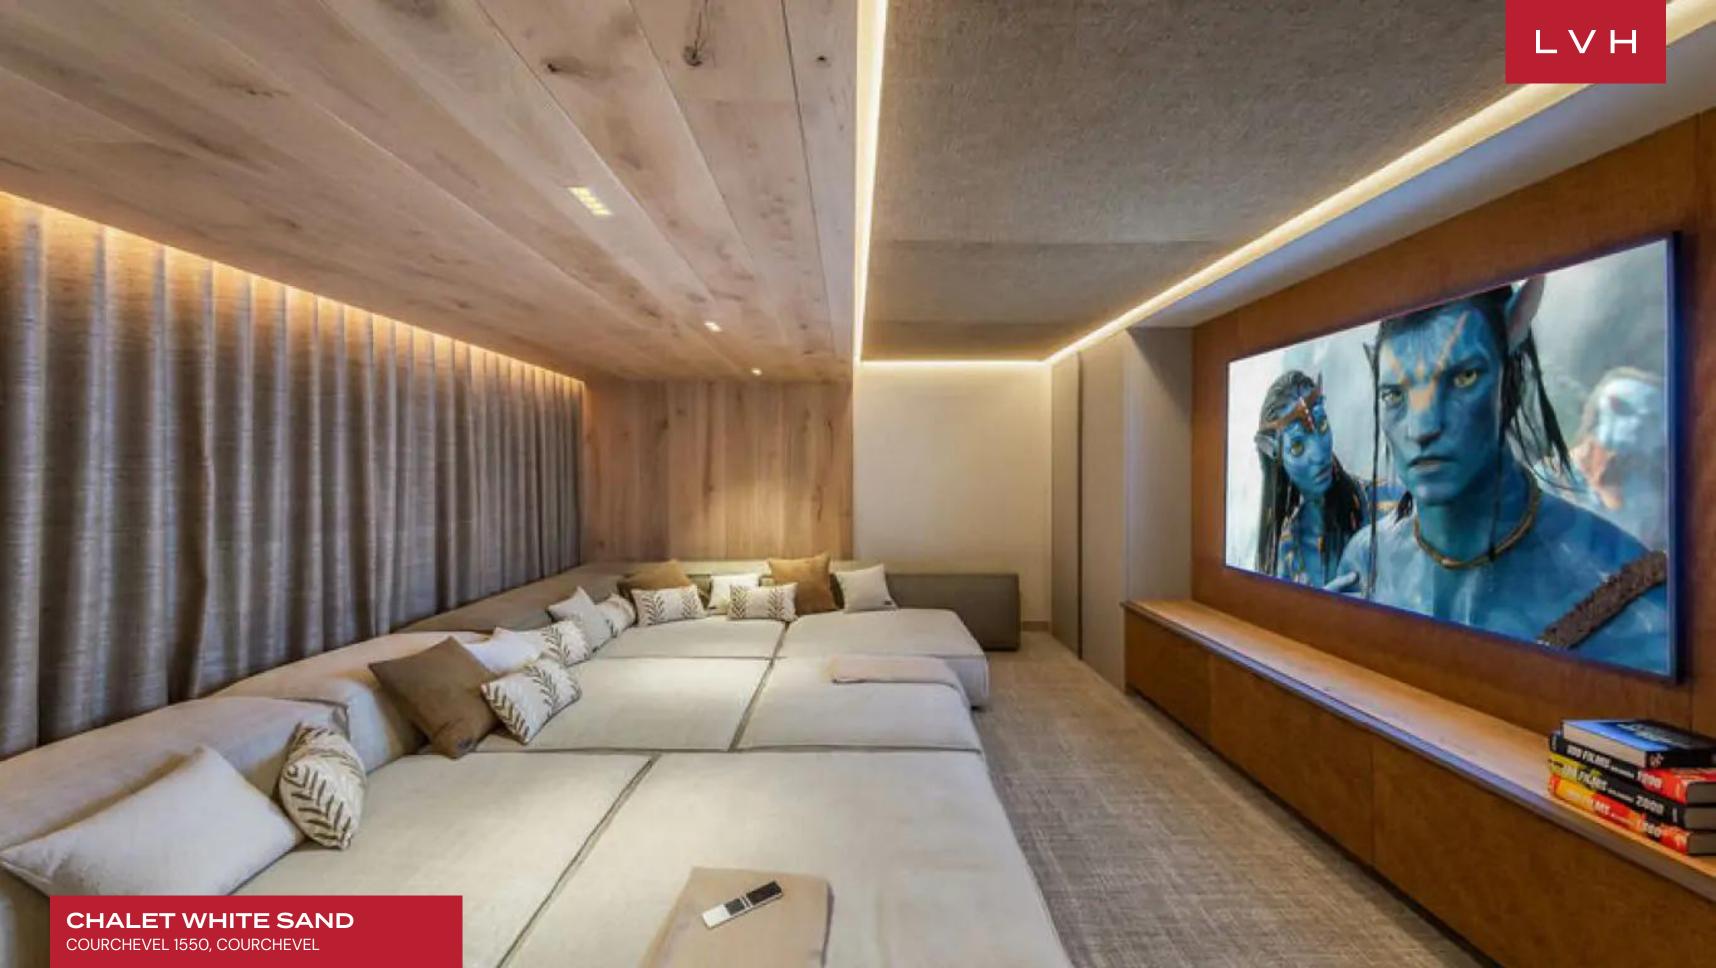

#### INTERIOR

- Bar
- Pool Table
- Cable, Satellite or Smart TV
- Home Theater
- Dining Room
- Fireplace
- Fitness Room
- Game Room