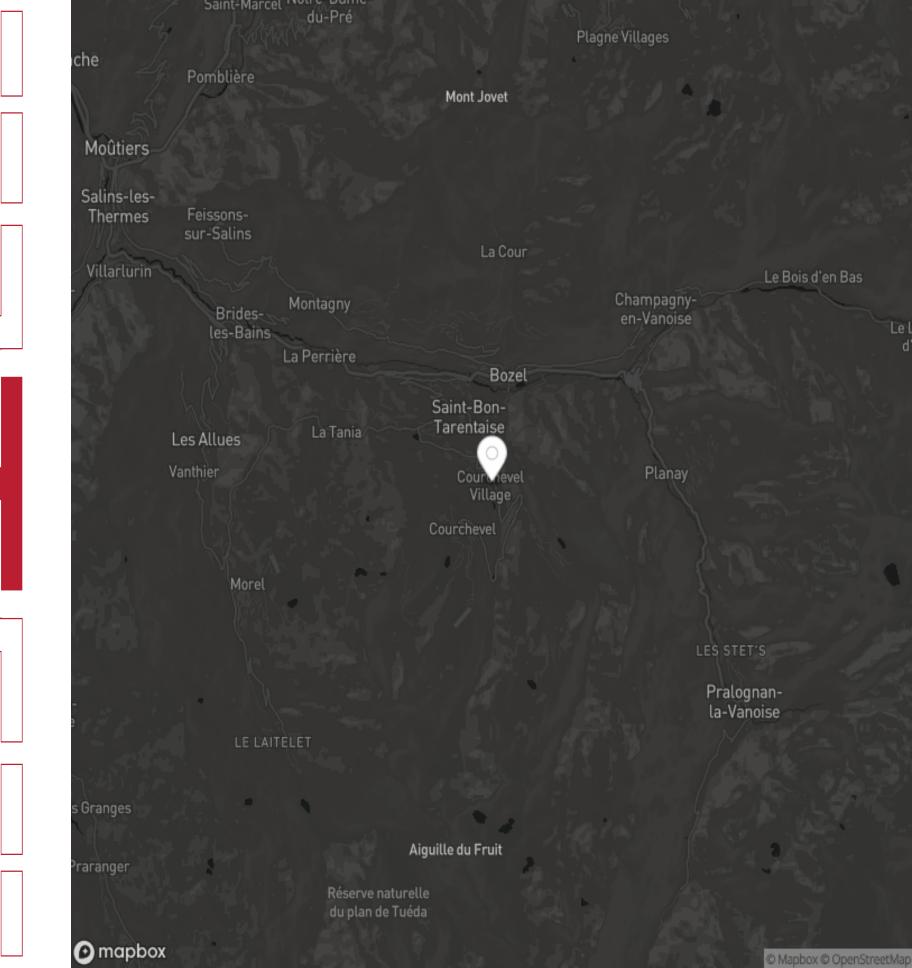

### COURCHEVEL

**COURCHEVEL 1550** 

Courchevel is best known as the ski resort town to see and to be seen, attracting an upscale crowd of socialites and royalty. With one of the highest concentrations of Michelin-starred restaurants, Courchevel is not only a favorite destination for seasoned skiers but a magnet for food connoisseurs with a taste for haute cuisine. Alps, this all-season destination dazzles far and wide. An excellent selection of aprésski bars offers everything from dancing in ski boots to enjoying a glass of wine or cocktails in a cozy bar by an open fire. A fashionista's haven, Courchevel's streets are lined with designer boutiques and shops in a catwalk display that will have guests swooshing down the slopes in style. This quaint village setting delivers plenty of surprises with a diverse itinerary of experiences.