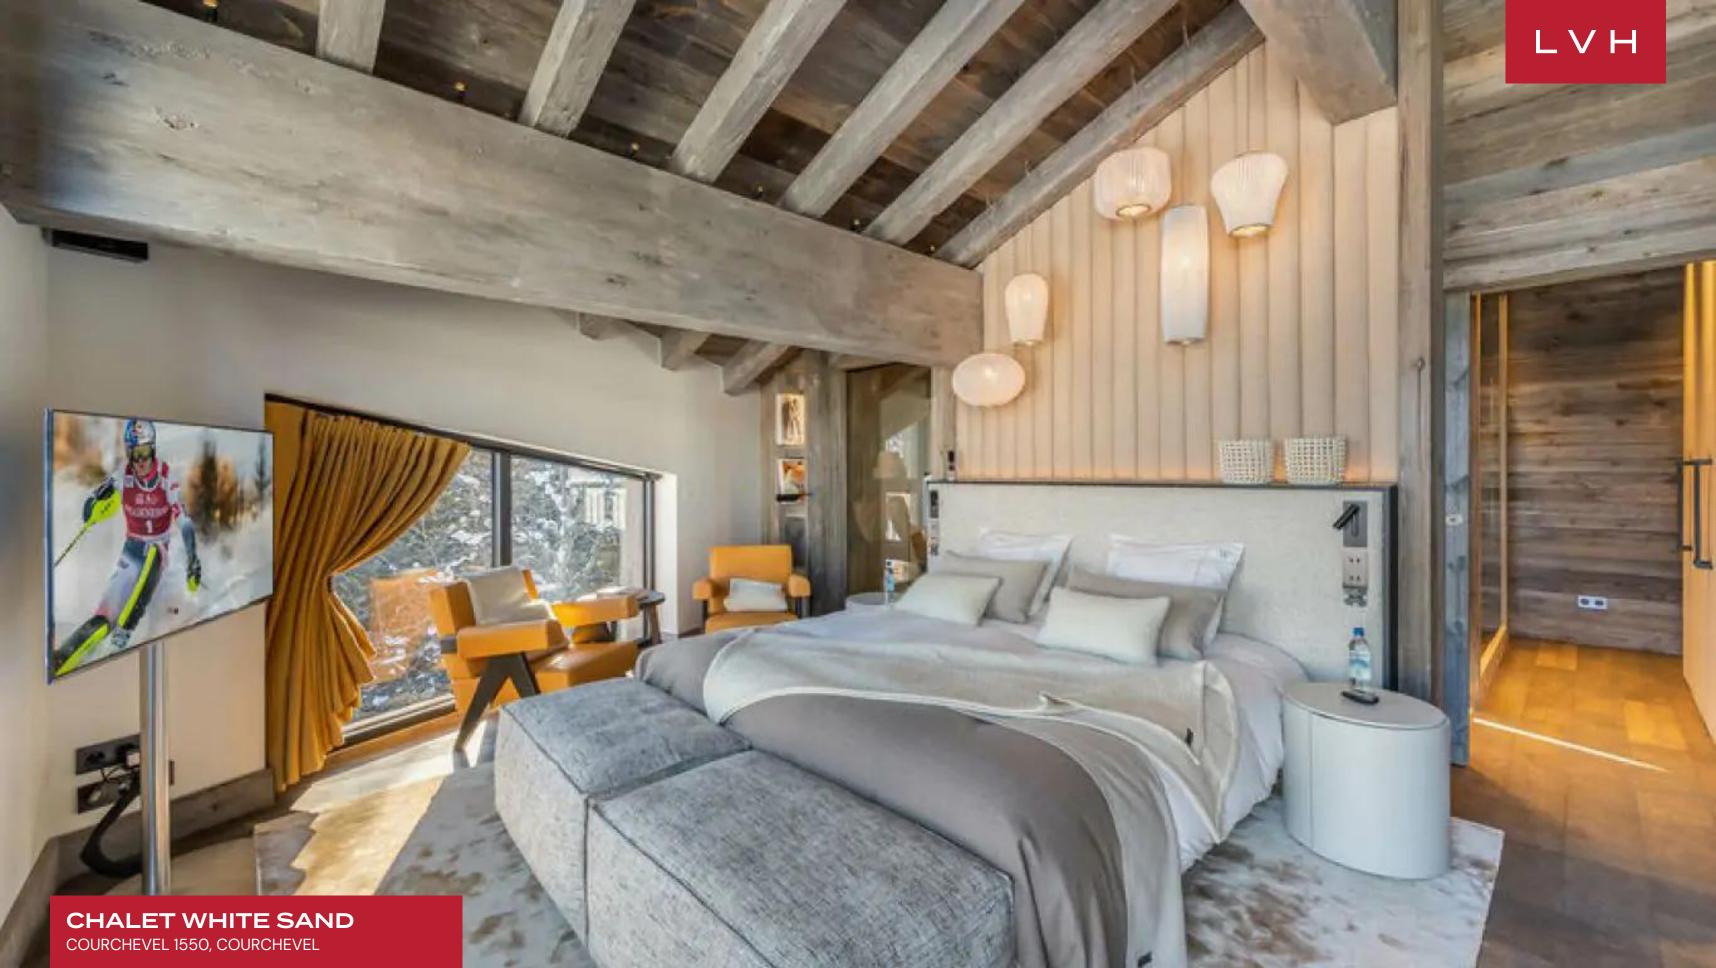

Spectacular interiors present the epitome of contemporary chic elegance. Stunning vaulted dimensions sculpt an aesthetically immaculate interior flanked by floor-to-ceiling glass. Bondian cool and ultra-chic fittings and furnishings dazzle with contemporary precision, delineating an unmatched venue for intimate moments with loved ones or lavish cocktail soirees. A fantastic drop-down fireplace lies at the heart of the main salon offering a potent division between seductive islands of comfort replete with ultra-plush seating and tasteful accouterments. Fantastic aged timbers are on full display, while a dividing wall draped in raw wool enhances the soft lines of low-profile furnishings inflecting the home with a delectable organicism. Seven sumptuous bedrooms spare no expense between deluxe toiletries, generous bedding, and lavish spa inspired ensuites. A bunkroom offers versatile lodging accommodating twelve adults and three kids in total comfort and discretion. This Chalet takes its name from its outstanding wellness facilities flaunting an enchanting beach motif. Unfettered bodily bliss matches the unmistakable ambiance of a coastal oasis with stunning summerinspired decor transporting guests sensorally to the glamorous sands of the Saint Tropez. An indoor beach, petanque court, and breezy Caribbean-style cocktail bar miraculously simulate island hedonism within the confines of an Alpine Chalet.