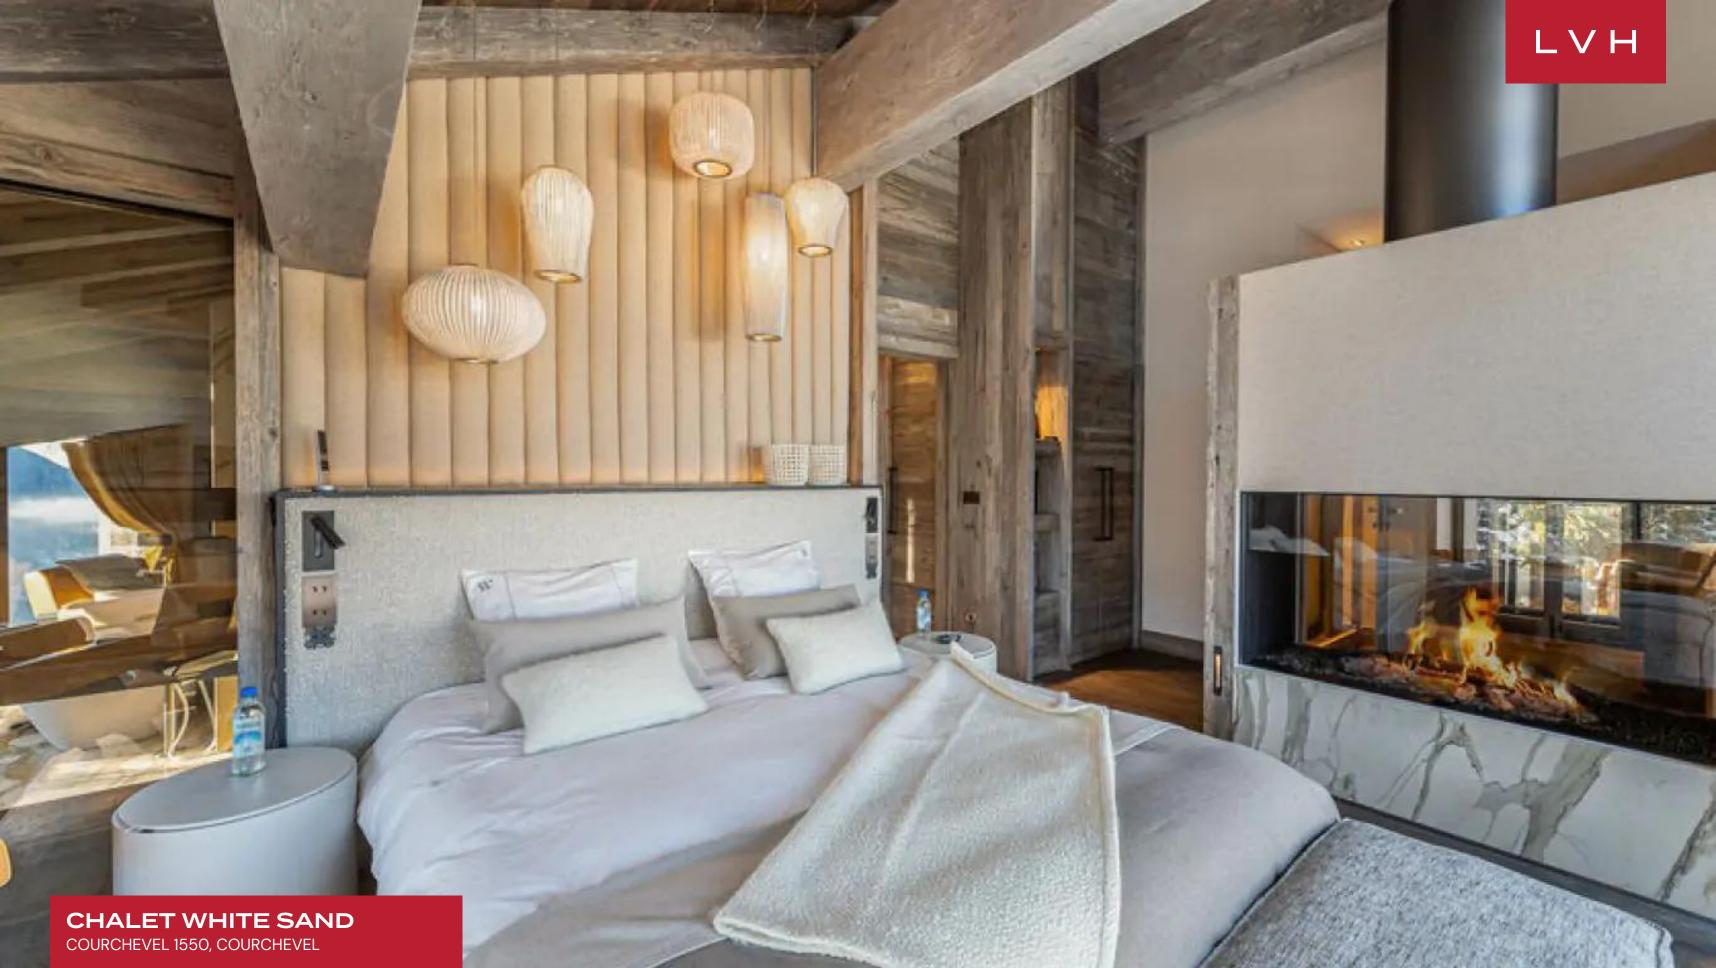

Spectacular interiors present the epitome of contemporary chic elegance. Stunning vaulted dimensions sculpt an aesthetically immaculate interior flanked by floor-to-ceiling glass. Bondian cool and ultra-chic fittings and furnishings dazzle with contemporary precision, delineating an unmatched venue for intimate moments with loved ones or lavish cocktail soirees. A fantastic drop-down fireplace lies at the heart of the main salon offering a potent division between seductive islands of comfort replete with ultra-plush seating and tasteful accouterments. Fantastic aged timbers are on full display, while a dividing wall draped in raw wool enhances the soft lines of low-profile furnishings inflecting the home with a delectable organicism. Seven sumptuous bedrooms spare no expense between deluxe toiletries, generous bedding, and lavish spa inspired ensuites. A bunkroom offers versatile lodging accommodating twelve adults and three kids in total comfort and discretion. This Chalet takes its name from its outstanding wellness facilities flaunting an enchanting beach motif. Unfettered bodily bliss matches the unmistakable ambiance of a coastal oasis with stunning summerinspired decor transporting guests sensorally to the glamorous sands of the Saint Tropez. An indoor beach, petanque court, and breezy Caribbean-style cocktail bar miraculously simulate island hedonism within the confines of an Alpine Chalet.