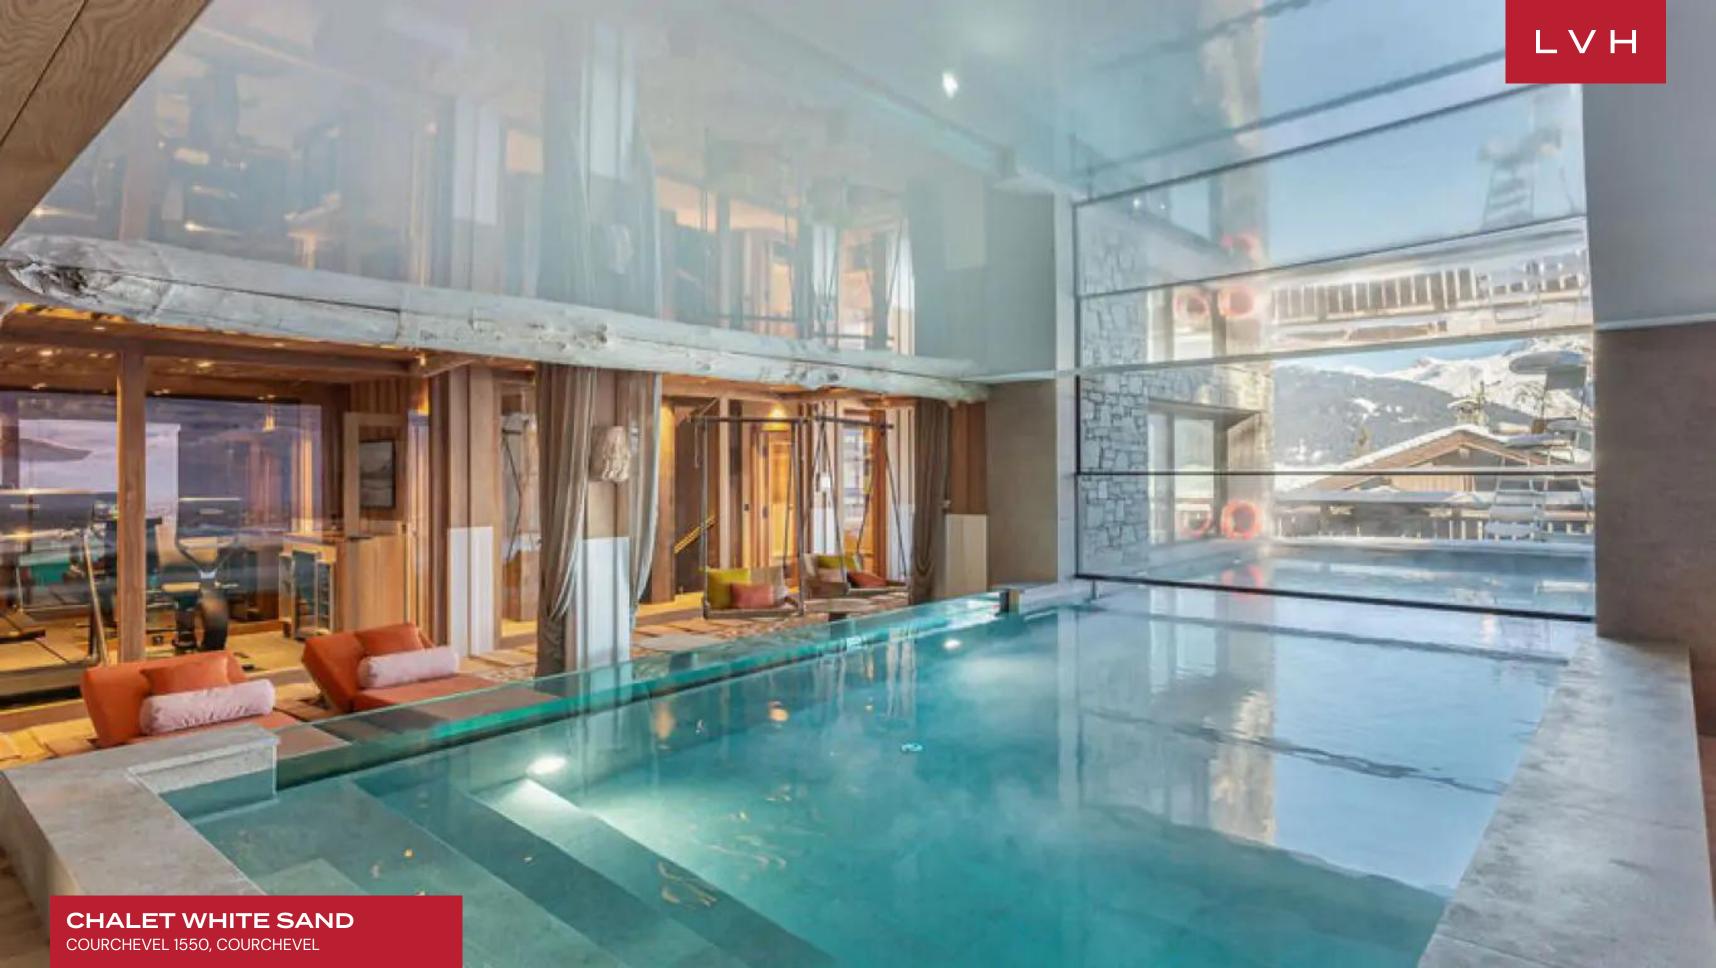

Spectacular interiors present the epitome of contemporary chic elegance. Stunning vaulted dimensions sculpt an aesthetically immaculate interior flanked by floor-to-ceiling glass. Bondian cool and ultra-chic fittings and furnishings dazzle with contemporary precision, delineating an unmatched venue for intimate moments with loved ones or lavish cocktail soirees. A fantastic drop-down fireplace lies at the heart of the main salon offering a potent division between seductive islands of comfort replete with ultra-plush seating and tasteful accouterments. Fantastic aged timbers are on full display, while a dividing wall draped in raw wool enhances the soft lines of low-profile furnishings inflecting the home with a delectable organicism. Seven sumptuous bedrooms spare no expense between deluxe toiletries, generous bedding, and lavish spa inspired ensuites. A bunkroom offers versatile lodging accommodating twelve adults and three kids in total comfort and discretion. This Chalet takes its name from its outstanding wellness facilities flaunting an enchanting beach motif. Unfettered bodily bliss matches the unmistakable ambiance of a coastal oasis with stunning summerinspired decor transporting guests sensorally to the glamorous sands of the Saint Tropez. An indoor beach, petanque court, and breezy Caribbean-style cocktail bar miraculously simulate island hedonism within the confines of an Alpine Chalet.

Wade from the waters of the indoor pool immersed in the splendor of Pampelonne beach to the icy high altitude majesty of Courchevel. A stunning marriage of beach and mountain, Chalet White Sands is a trophy residence boldly reinventing the twenty-first-century Alpine getaway.

### INTERIOR

- Hammam
- Laundry
- Massage RoomIndoor Pool
- Private Elevator
- Sauna
- Ski Room
- Sound System
- Spa Lounge
- Walk-In Closet
- Wine Storage