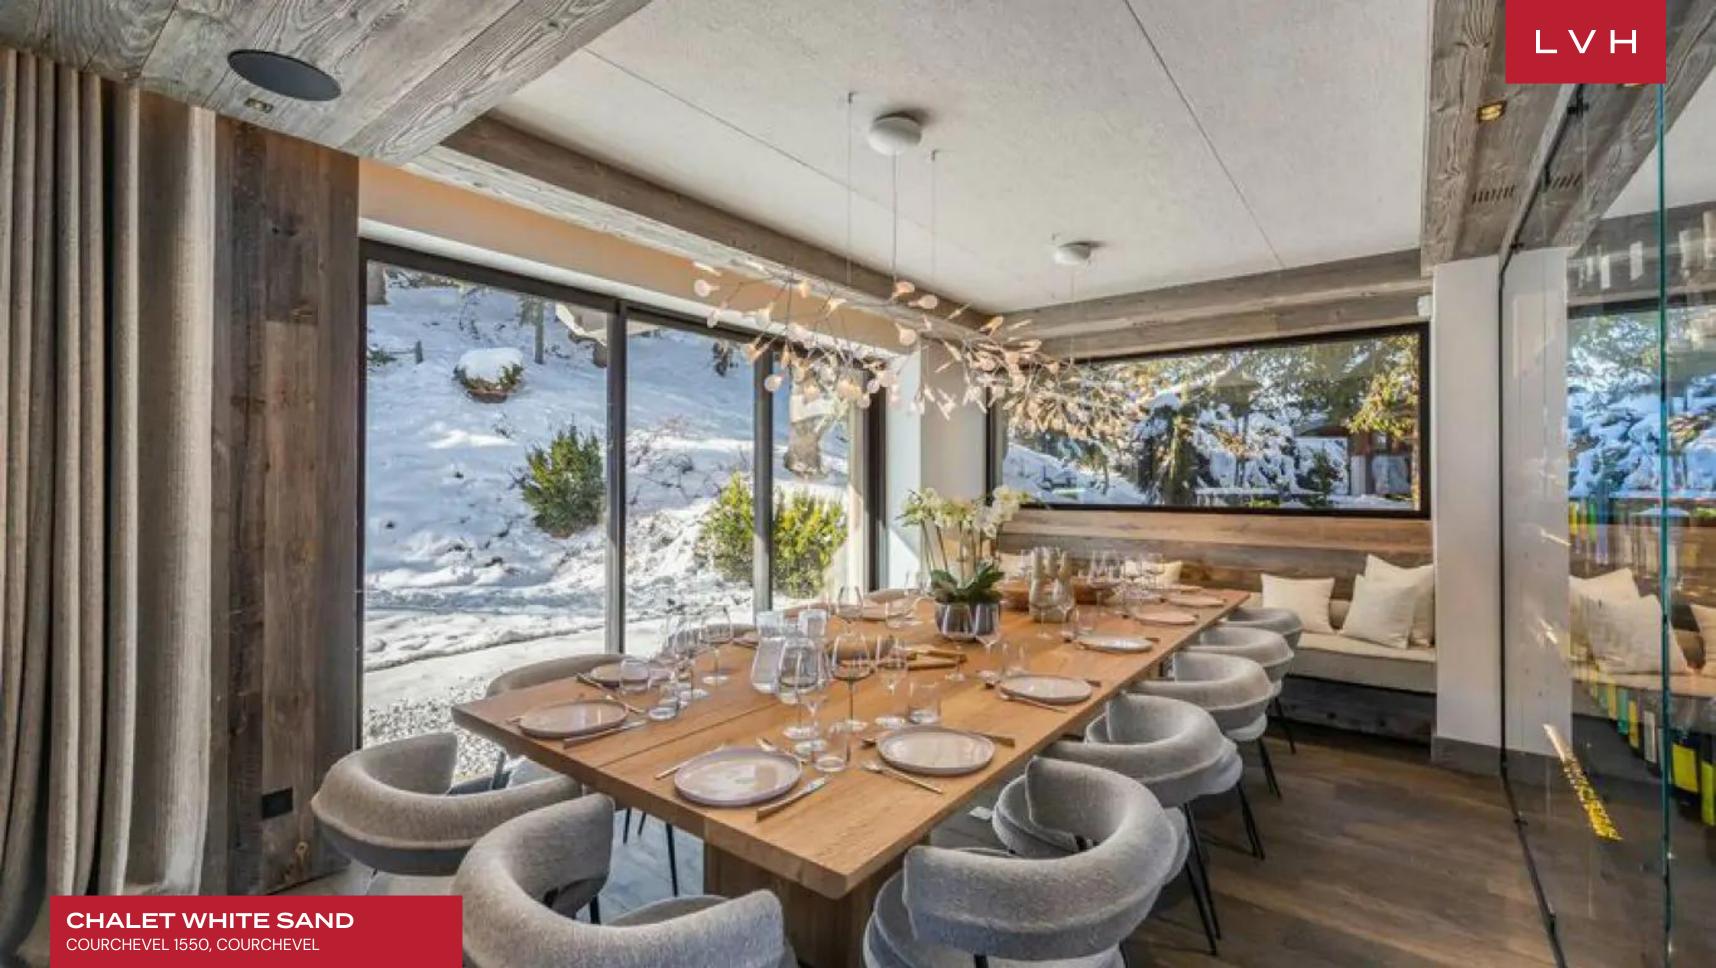

#### INTERIOR

- Bar
- Pool Table
- Cable, Satellite or Smart TV
- Home Theater
- Dining Room
- Fireplace
- Fitness Room
- Game Room