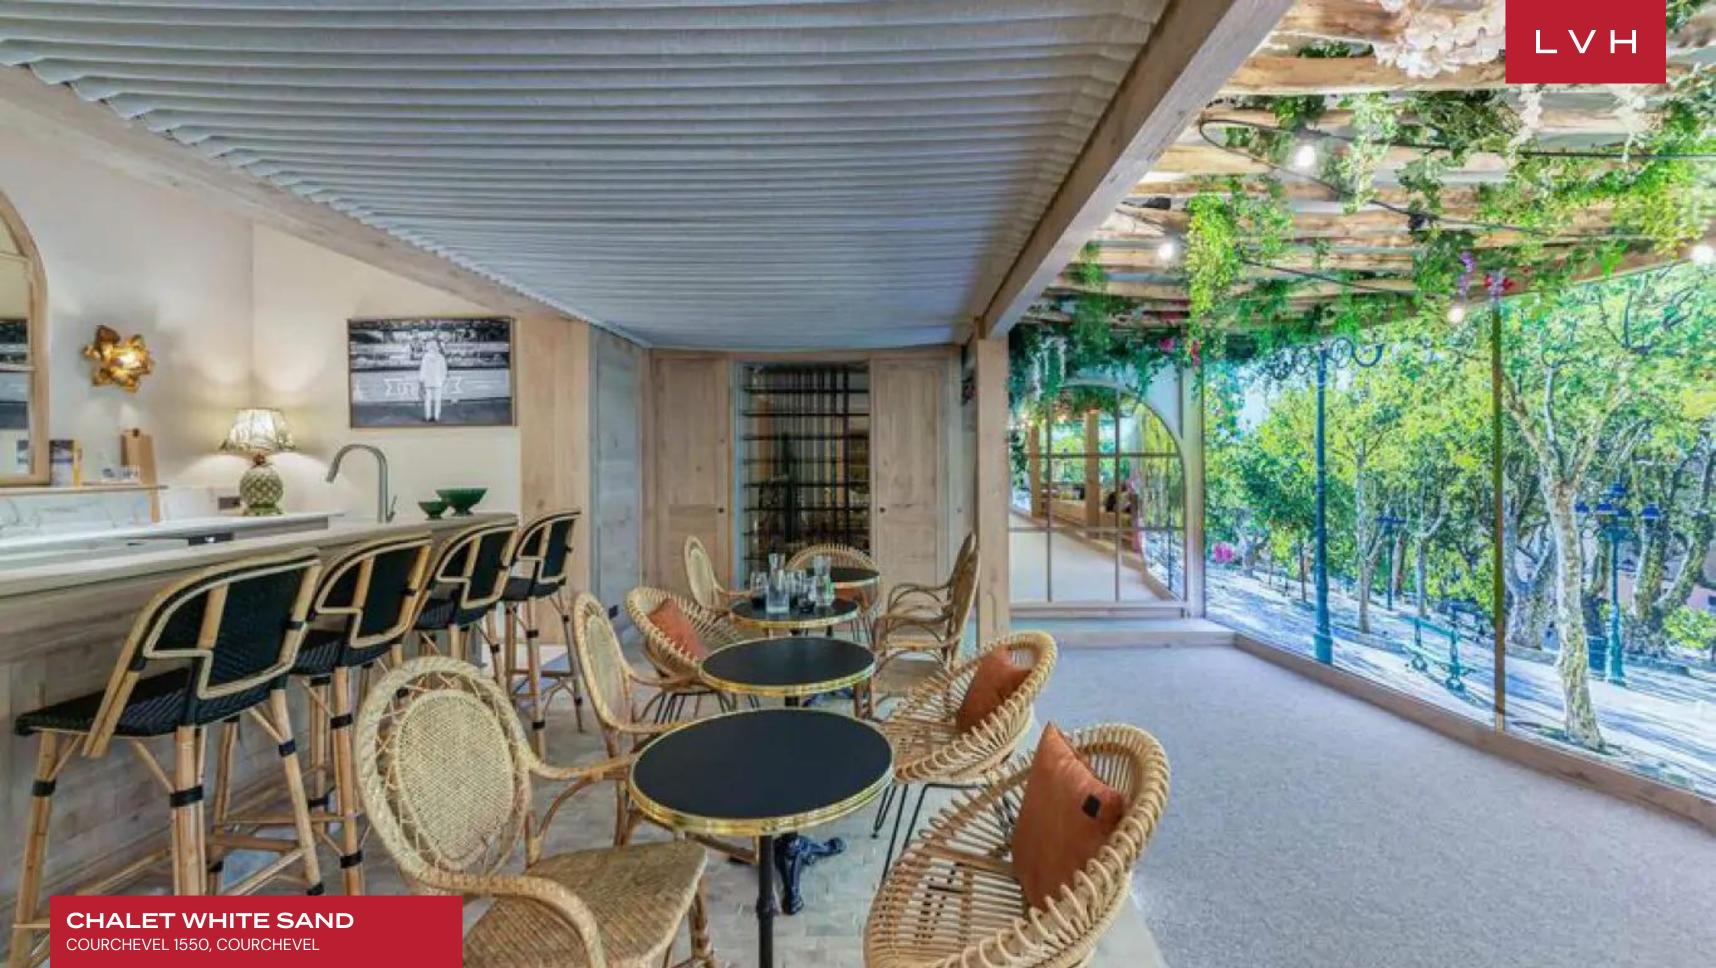

Spectacular interiors present the epitome of contemporary chic elegance. Stunning vaulted dimensions sculpt an aesthetically immaculate interior flanked by floor-to-ceiling glass. Bondian cool and ultra-chic fittings and furnishings dazzle with contemporary precision, delineating an unmatched venue for intimate moments with loved ones or lavish cocktail soirees. A fantastic drop-down fireplace lies at the heart of the main salon offering a potent division between seductive islands of comfort replete with ultra-plush seating and tasteful accouterments. Fantastic aged timbers are on full display, while a dividing wall draped in raw wool enhances the soft lines of low-profile furnishings inflecting the home with a delectable organicism. Seven sumptuous bedrooms spare no expense between deluxe toiletries, generous bedding, and lavish spa inspired ensuites. A bunkroom offers versatile lodging accommodating twelve adults and three kids in total comfort and discretion. This Chalet takes its name from its outstanding wellness facilities flaunting an enchanting beach motif. Unfettered bodily bliss matches the unmistakable ambiance of a coastal oasis with stunning summerinspired decor transporting guests sensorally to the glamorous sands of the Saint Tropez. An indoor beach, petanque court, and breezy Caribbean-style cocktail bar miraculously simulate island hedonism within the confines of an Alpine Chalet.

Wade from the waters of the indoor pool immersed in the splendor of Pampelonne beach to the icy high altitude majesty of Courchevel. A stunning marriage of beach and mountain, Chalet White Sands is a trophy residence boldly reinventing the twenty-first-century Alpine getaway.