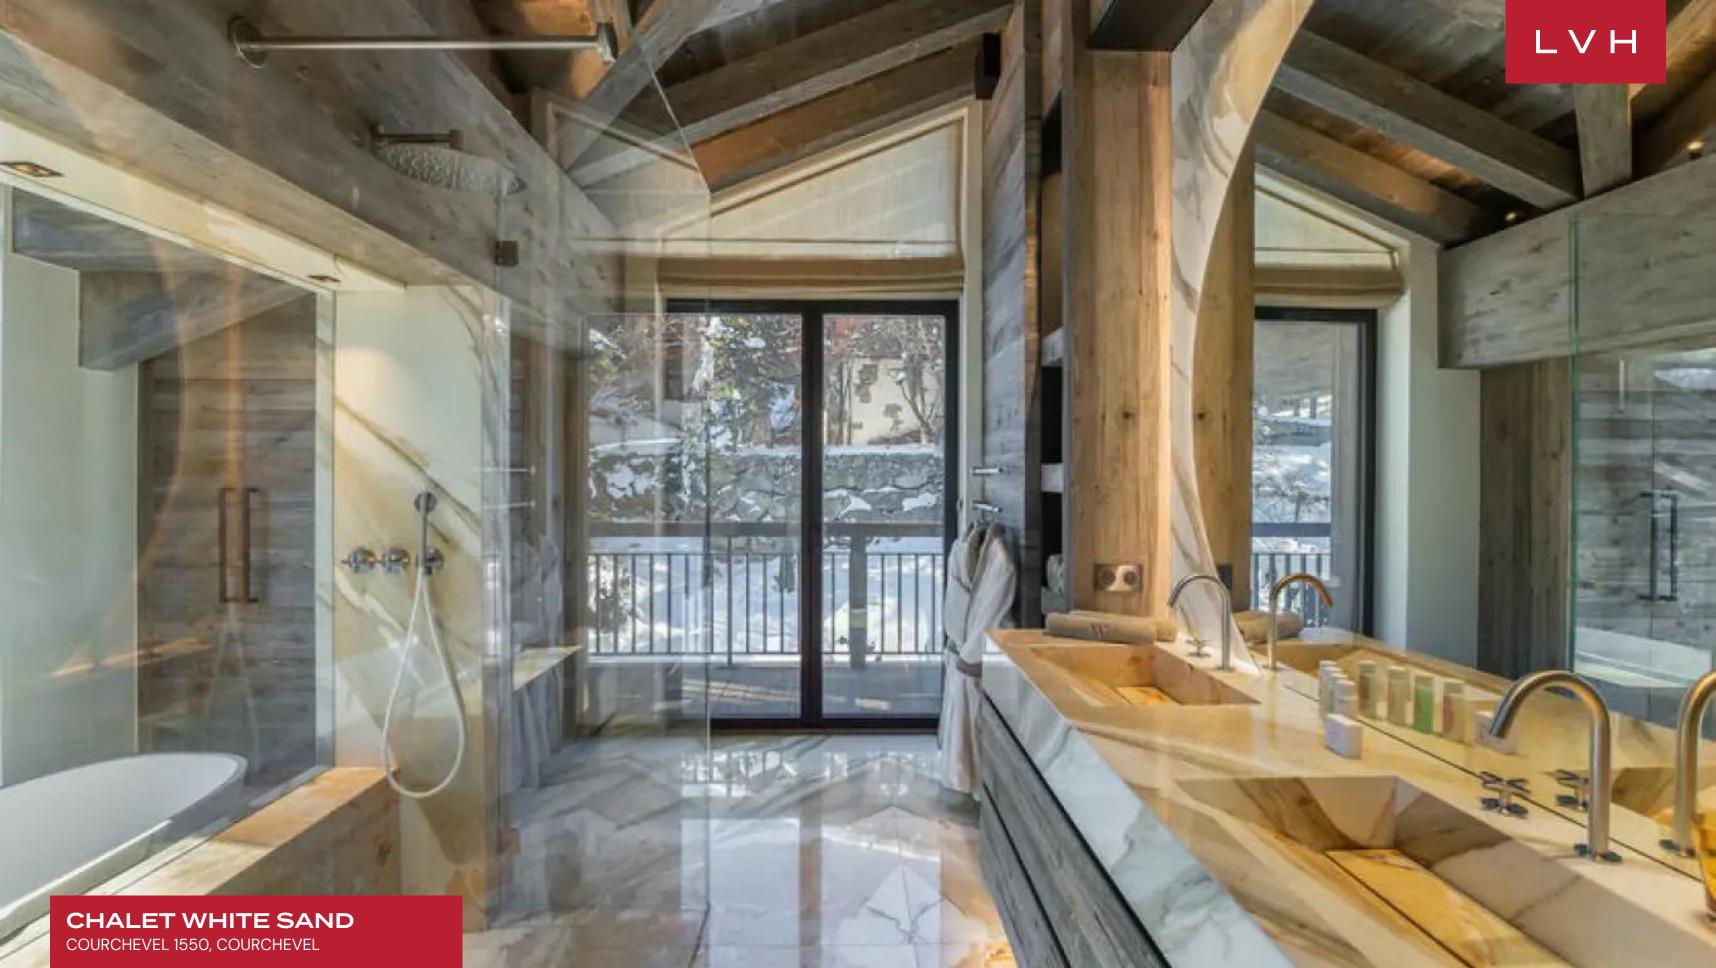

Spectacular interiors present the epitome of contemporary chic elegance. Stunning vaulted dimensions sculpt an aesthetically immaculate interior flanked by floor-to-ceiling glass. Bondian cool and ultra-chic fittings and furnishings dazzle with contemporary precision, delineating an unmatched venue for intimate moments with loved ones or lavish cocktail soirees. A fantastic drop-down fireplace lies at the heart of the main salon offering a potent division between seductive islands of comfort replete with ultra-plush seating and tasteful accouterments. Fantastic aged timbers are on full display, while a dividing wall draped in raw wool enhances the soft lines of low-profile furnishings inflecting the home with a delectable organicism. Seven sumptuous bedrooms spare no expense between deluxe toiletries, generous bedding, and lavish spa inspired ensuites. A bunkroom offers versatile lodging accommodating twelve adults and three kids in total comfort and discretion. This Chalet takes its name from its outstanding wellness facilities flaunting an enchanting beach motif. Unfettered bodily bliss matches the unmistakable ambiance of a coastal oasis with stunning summerinspired decor transporting guests sensorally to the glamorous sands of the Saint Tropez. An indoor beach, petanque court, and breezy Caribbean-style cocktail bar miraculously simulate island hedonism within the confines of an Alpine Chalet.

### INTERIOR

- Hammam
- Laundry
- Massage RoomIndoor Pool
- Private Elevator
- Sauna
- Ski Room
- Sound System
- Spa Lounge
- Walk-In Closet
- Wine Storage