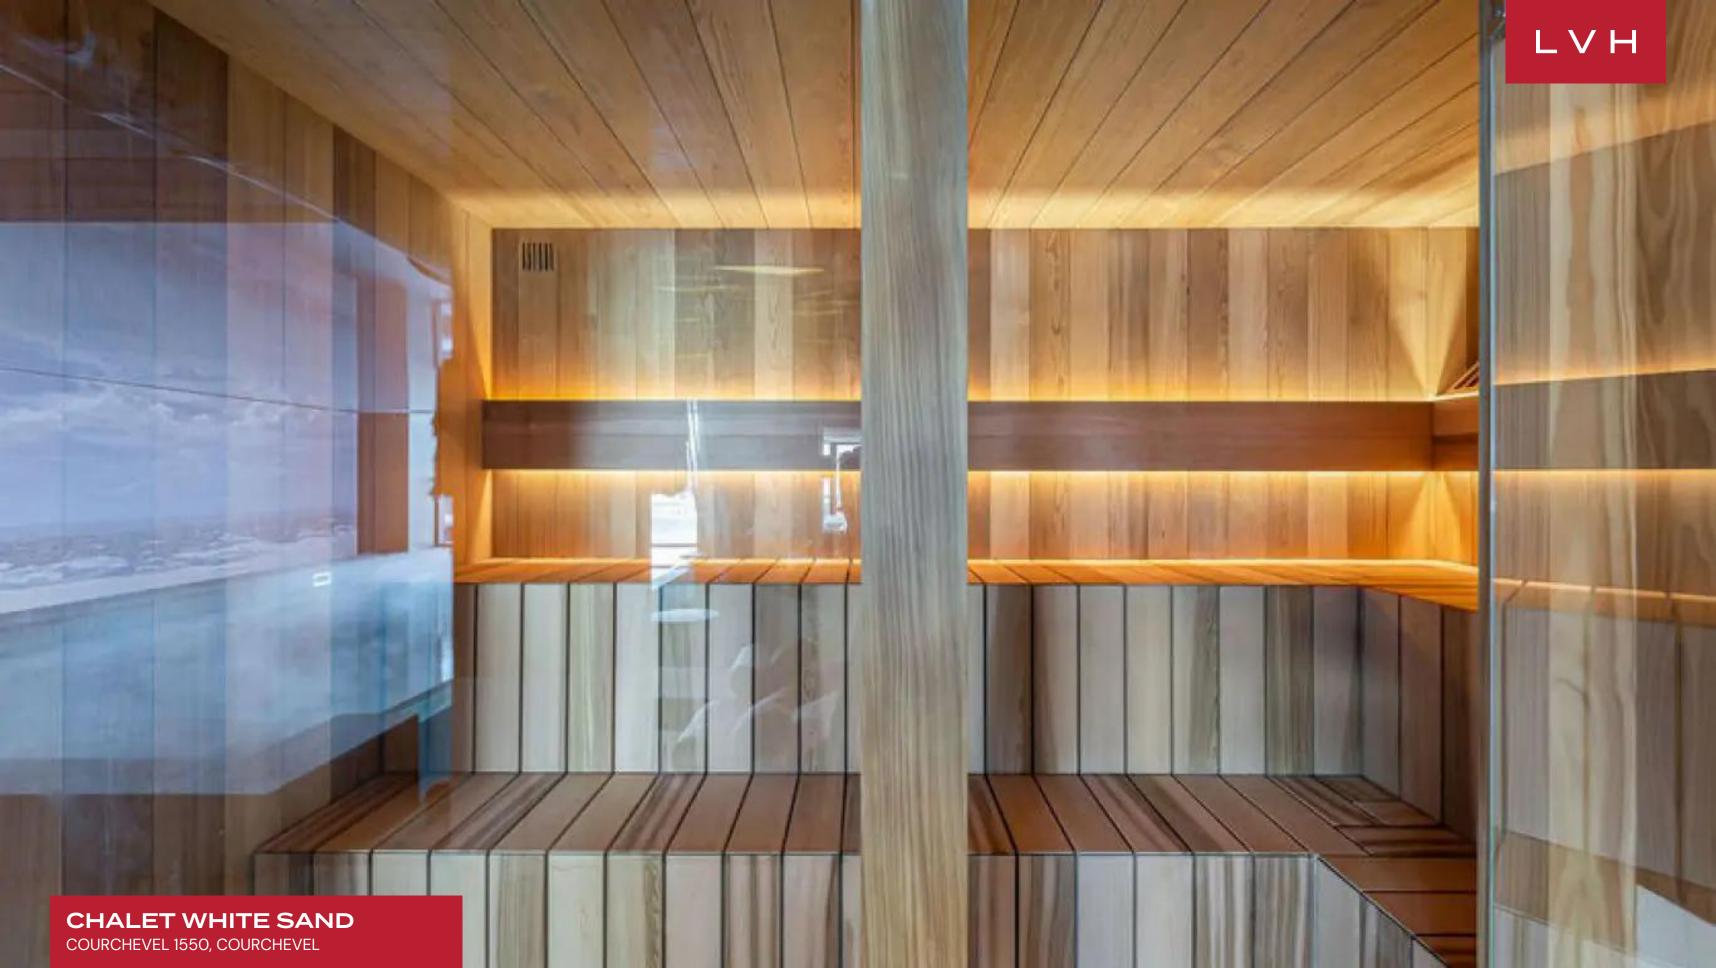

### INTERIOR

- Hammam
- Laundry
- Massage RoomIndoor Pool
- Private Elevator
- Sauna
- Ski Room
- Sound System
- Spa Lounge
- Walk-In Closet
- Wine Storage