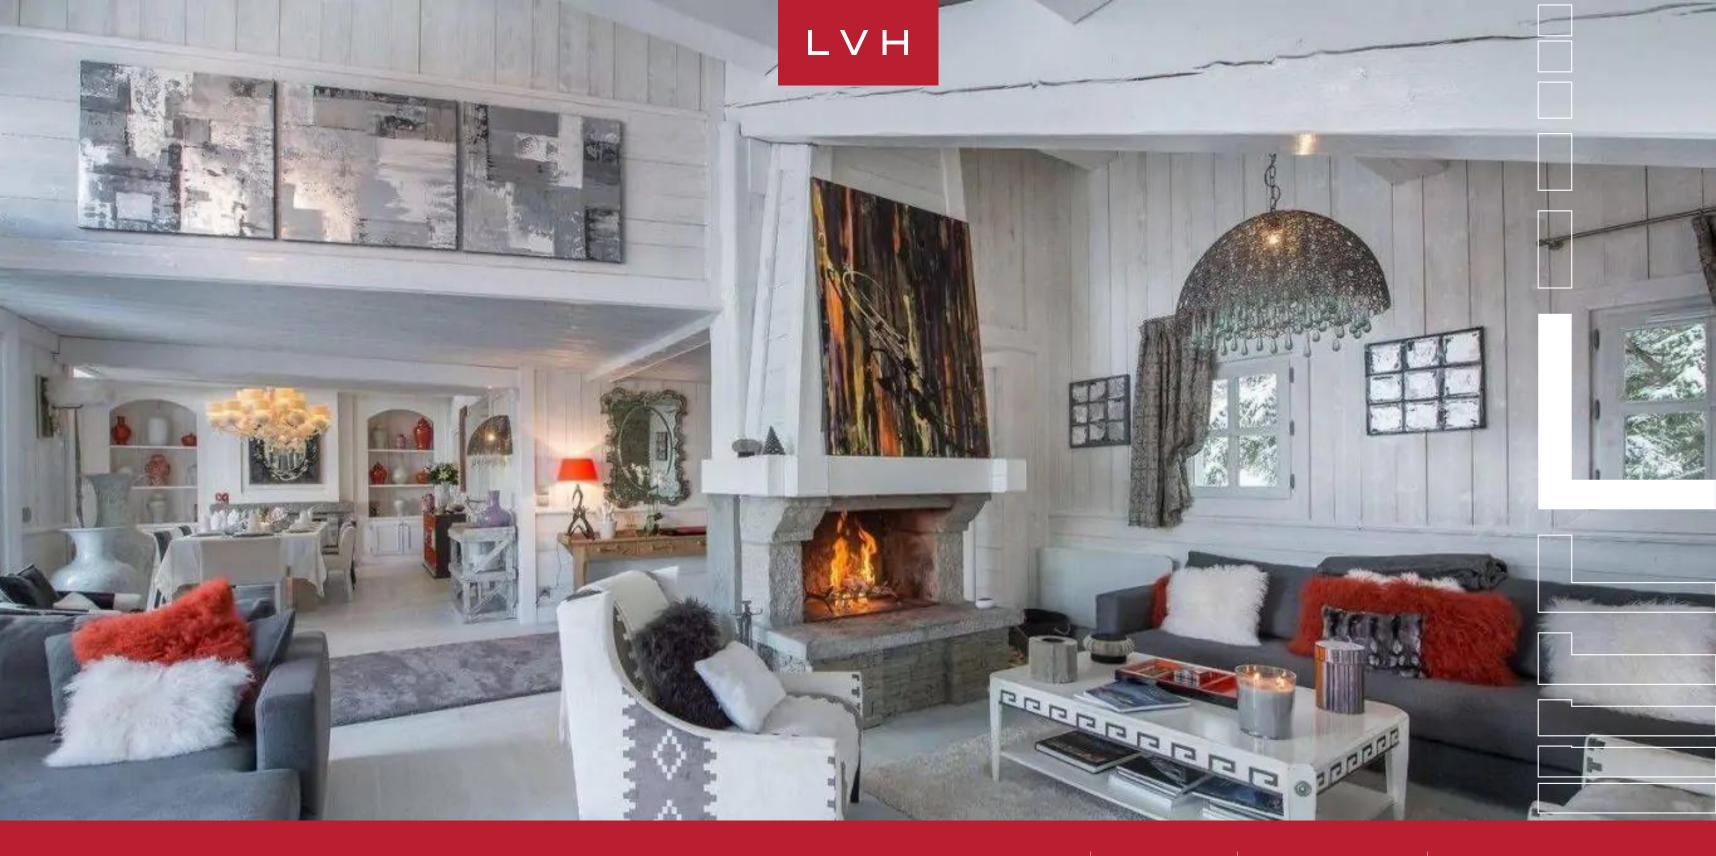

### CHALET WHITE DREAM

COURCHEVEL 1850, COURCHEVEL

Spectacular Chalet White Dream is perched in the coveted Cospillor area of Courcheval 1850, a mere 300 feet from the world-renowned slopes. This exclusive residence redefines alpine luxury, its glorious white timber facade seamlessly blending into its snowy wonderland surroundings.

Glorious wood interiors painted white dazzle in a delectable rustic patina. Vaulted exposed beam ceilings and rustic loadbearing scaffolding dazzle with uncanny glamor. The white painted timber complements dazzling grey and white furnishings reveling in alpine-chic extravagance. Plush modern sectionals garnished with fuzzy throws and Navajo patterned upholstery complement scintillating silver chandeliers and antique mirror decor. The free-flowing open great room features two fireplaces doubling down on winter wonderland coziness. Clerestory windows douse an exceptional formal dining room and fitted professional kitchen with winter sun radiance. The common spaces open unto a north-west facing balcony enveloped by mountain vistas. Fivesumptuous bedrooms grace this exceptional residence, accommodating ten in the utmost comfort and discretion. The sixth bedroom, located on the ground floor, is smaller and best suited for younger guests and can accommodate two more. Over 1400 sq. ft of prime living space are navigable via Chalet White Deram's private elevator, while the lower level boasts a second living space with a bar, home cinema, and an office.

A haven of rejuvenation and bodily bliss, Chalet White Dream offers an in-home swimming pool and jacuzzi set into a window bay. Guests may revel in striking alpine views from the vantage points of multiple balconies. An additional steam room, a gym, and a massage room for in-house therapies round off an astounding French Alpine retreat.