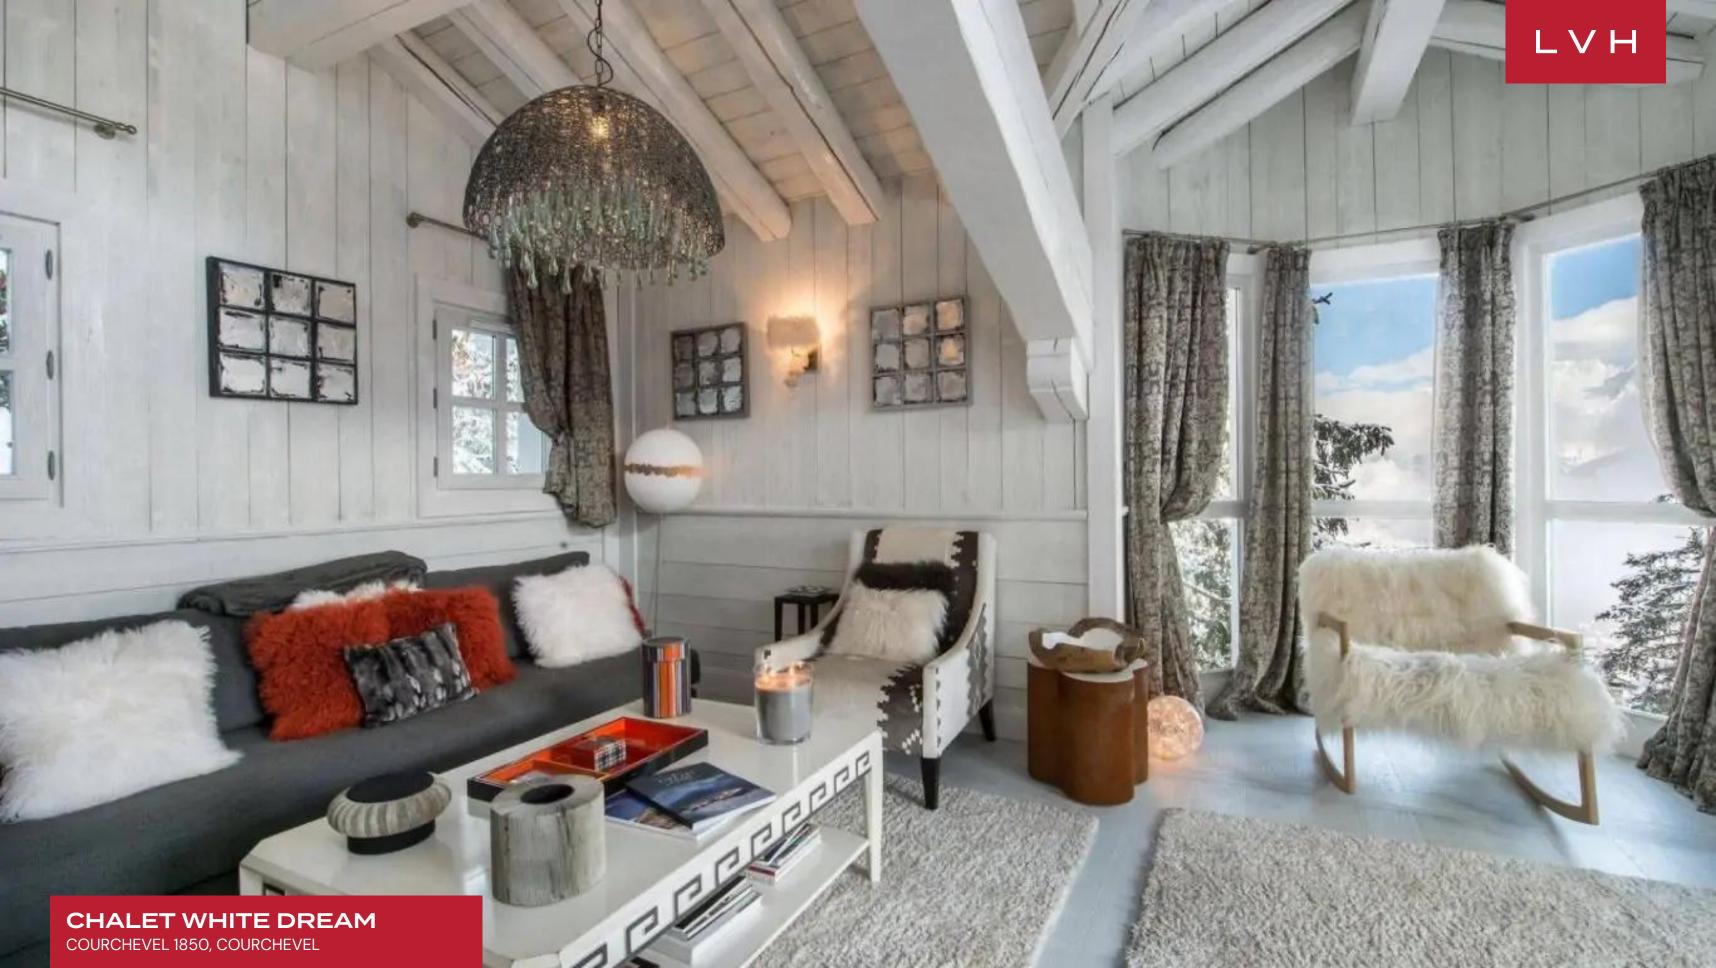

Glorious wood interiors painted white dazzle in a delectable rustic patina. Vaulted exposed beam ceilings and rustic loadbearing scaffolding dazzle with uncanny glamor. The white painted timber complements dazzling grey and white furnishings reveling in alpine-chic extravagance. Plush modern sectionals garnished with fuzzy throws and Navajo patterned upholstery complement scintillating silver chandeliers and antique mirror decor. The free-flowing open great room features two fireplaces doubling down on winter wonderland coziness. Clerestory windows douse an exceptional formal dining room and fitted professional kitchen with winter sun radiance. The common spaces open unto a north-west facing balcony enveloped by mountain vistas. Fivesumptuous bedrooms grace this exceptional residence, accommodating ten in the utmost comfort and discretion. The sixth bedroom, located on the ground floor, is smaller and best suited for younger guests and can accommodate two more. Over 1400 sq. ft of prime living space are navigable via Chalet White Deram's private elevator, while the lower level boasts a second living space with a bar, home cinema, and an office.