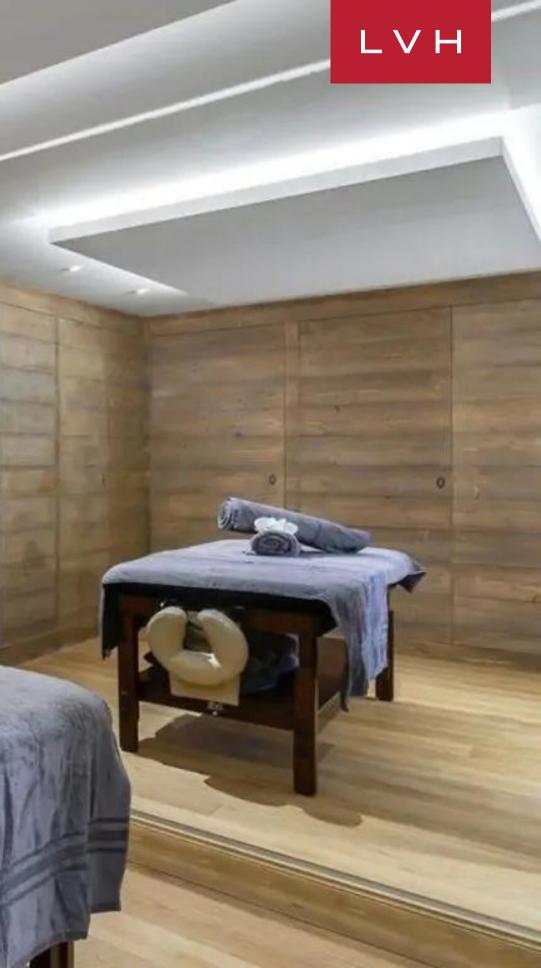

Utterly serene and elegant interiors flaunt an exceptional sense of vertical dimensions. Gorgeous oversized glass walls and soaring clerestory windows embrace the double-height great room. Majestic mountain views stream into the beautiful light timber interiors, while an innovative floorplan maximizes congregation and spontaneity for large groups. A focal three-sided modern fireplace is embedded into a buxom loadbearing column, pivoting between the dreamy living room brimming with light pastel tones and the stylish formal dining area. Artful industrial chic lighting dangles from the grand ceiling imparting a delectable cosmopolitan elegance to the trophy space. Five sumptuous bedrooms perfected in alpine romanticism accommodate ten guests in utmost comfort and discretion. Teeming with amenities, Totara flaunts a massage room, a home cinema, and a gym. This property leaves nearly endless leisure, recreation, and relaxation options for medium to large groups.

#### INTERIOR

- Cable, Satellite or Smart TV
- Dining Area
- Fireplace
- Fitness Room
- Laundry
- Massage Room
- Ski Room
- Sound System
- Staff Quarters
- Walk-In Closet