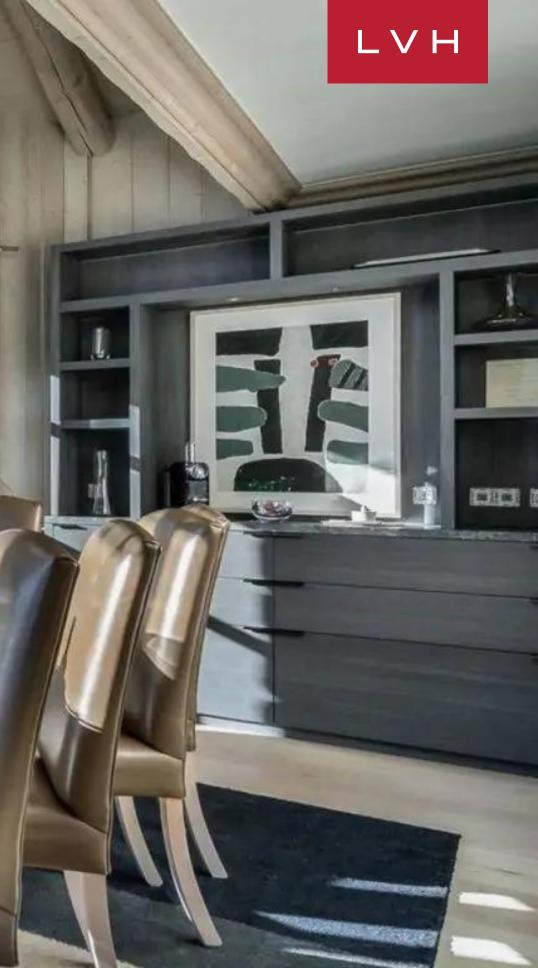

Utterly serene and elegant interiors flaunt an exceptional sense of vertical dimensions. Gorgeous oversized glass walls and soaring clerestory windows embrace the double-height great room. Majestic mountain views stream into the beautiful light timber interiors, while an innovative floorplan maximizes congregation and spontaneity for large groups. A focal three-sided modern fireplace is embedded into a buxom loadbearing column, pivoting between the dreamy living room brimming with light pastel tones and the stylish formal dining area. Artful industrial chic lighting dangles from the grand ceiling imparting a delectable cosmopolitan elegance to the trophy space. Five sumptuous bedrooms perfected in alpine romanticism accommodate ten guests in utmost comfort and discretion. Teeming with amenities, Totara flaunts a massage room, a home cinema, and a gym. This property leaves nearly endless leisure, recreation, and relaxation options for medium to large groups.