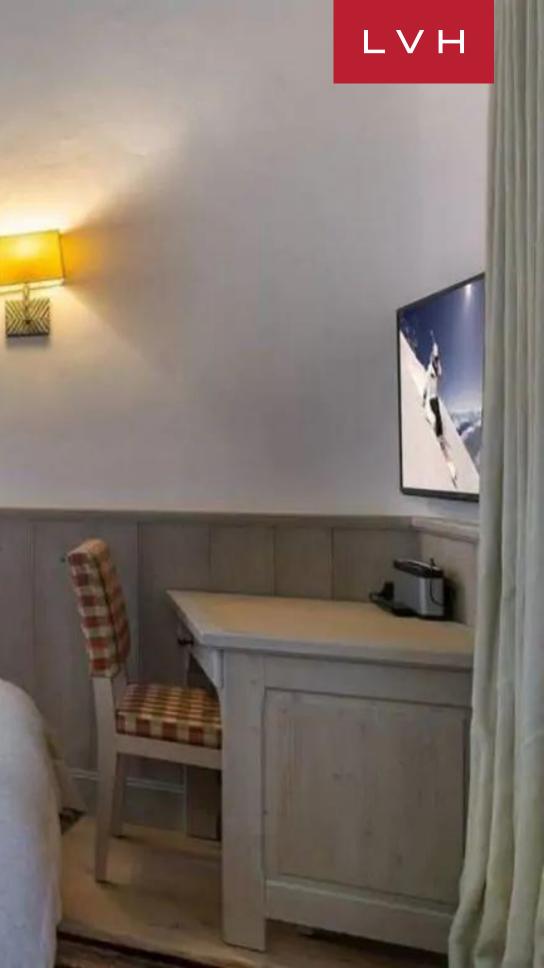

#### INTERIOR

- Cable, Satellite or Smart TV
- Dining Area
- Fireplace
- Fitness Room
- Laundry
- Massage Room
- Ski Room
- Sound System
- Staff Quarters
- Walk-In Closet