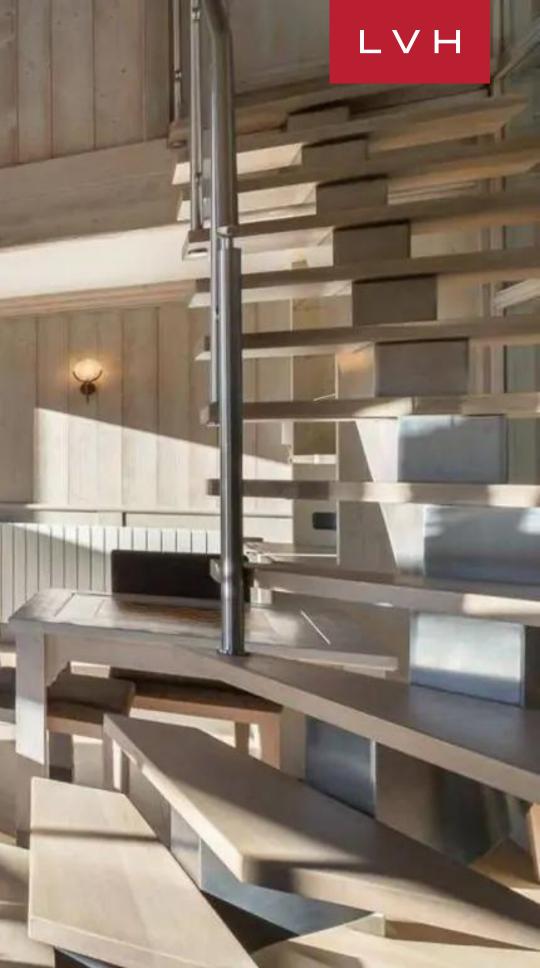

Utterly serene and elegant interiors flaunt an exceptional sense of vertical dimensions. Gorgeous oversized glass walls and soaring clerestory windows embrace the double-height great room. Majestic mountain views stream into the beautiful light timber interiors, while an innovative floorplan maximizes congregation and spontaneity for large groups. A focal three-sided modern fireplace is embedded into a buxom loadbearing column, pivoting between the dreamy living room brimming with light pastel tones and the stylish formal dining area. Artful industrial chic lighting dangles from the grand ceiling imparting a delectable cosmopolitan elegance to the trophy space. Five sumptuous bedrooms perfected in alpine romanticism accommodate ten guests in utmost comfort and discretion. Teeming with amenities, Totara flaunts a massage room, a home cinema, and a gym. This property leaves nearly endless leisure, recreation, and relaxation options for medium to large groups.