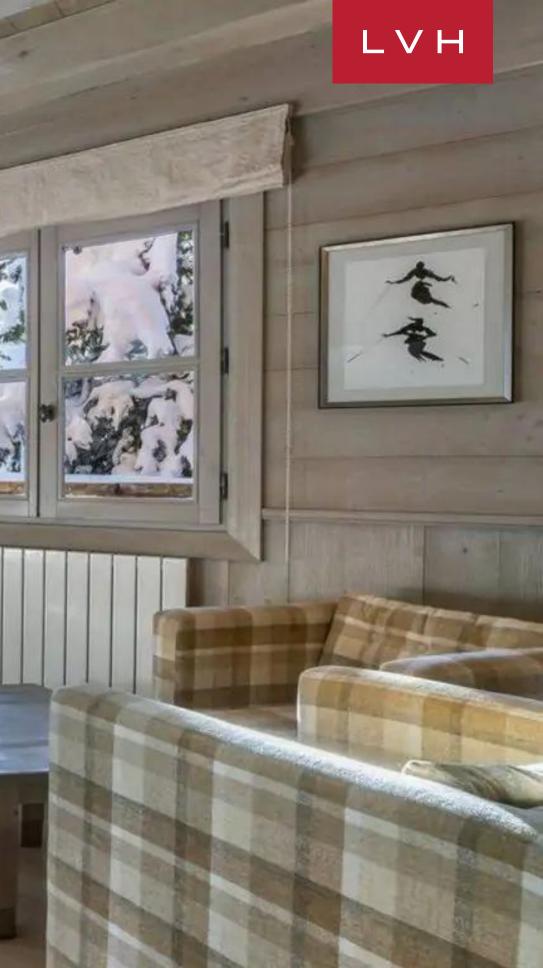

Utterly serene and elegant interiors flaunt an exceptional sense of vertical dimensions. Gorgeous oversized glass walls and soaring clerestory windows embrace the double-height great room. Majestic mountain views stream into the beautiful light timber interiors, while an innovative floorplan maximizes congregation and spontaneity for large groups. A focal three-sided modern fireplace is embedded into a buxom loadbearing column, pivoting between the dreamy living room brimming with light pastel tones and the stylish formal dining area. Artful industrial chic lighting dangles from the grand ceiling imparting a delectable cosmopolitan elegance to the trophy space. Five sumptuous bedrooms perfected in alpine romanticism accommodate ten guests in utmost comfort and discretion. Teeming with amenities, Totara flaunts a massage room, a home cinema, and a gym. This property leaves nearly endless leisure, recreation, and relaxation options for medium to large groups.