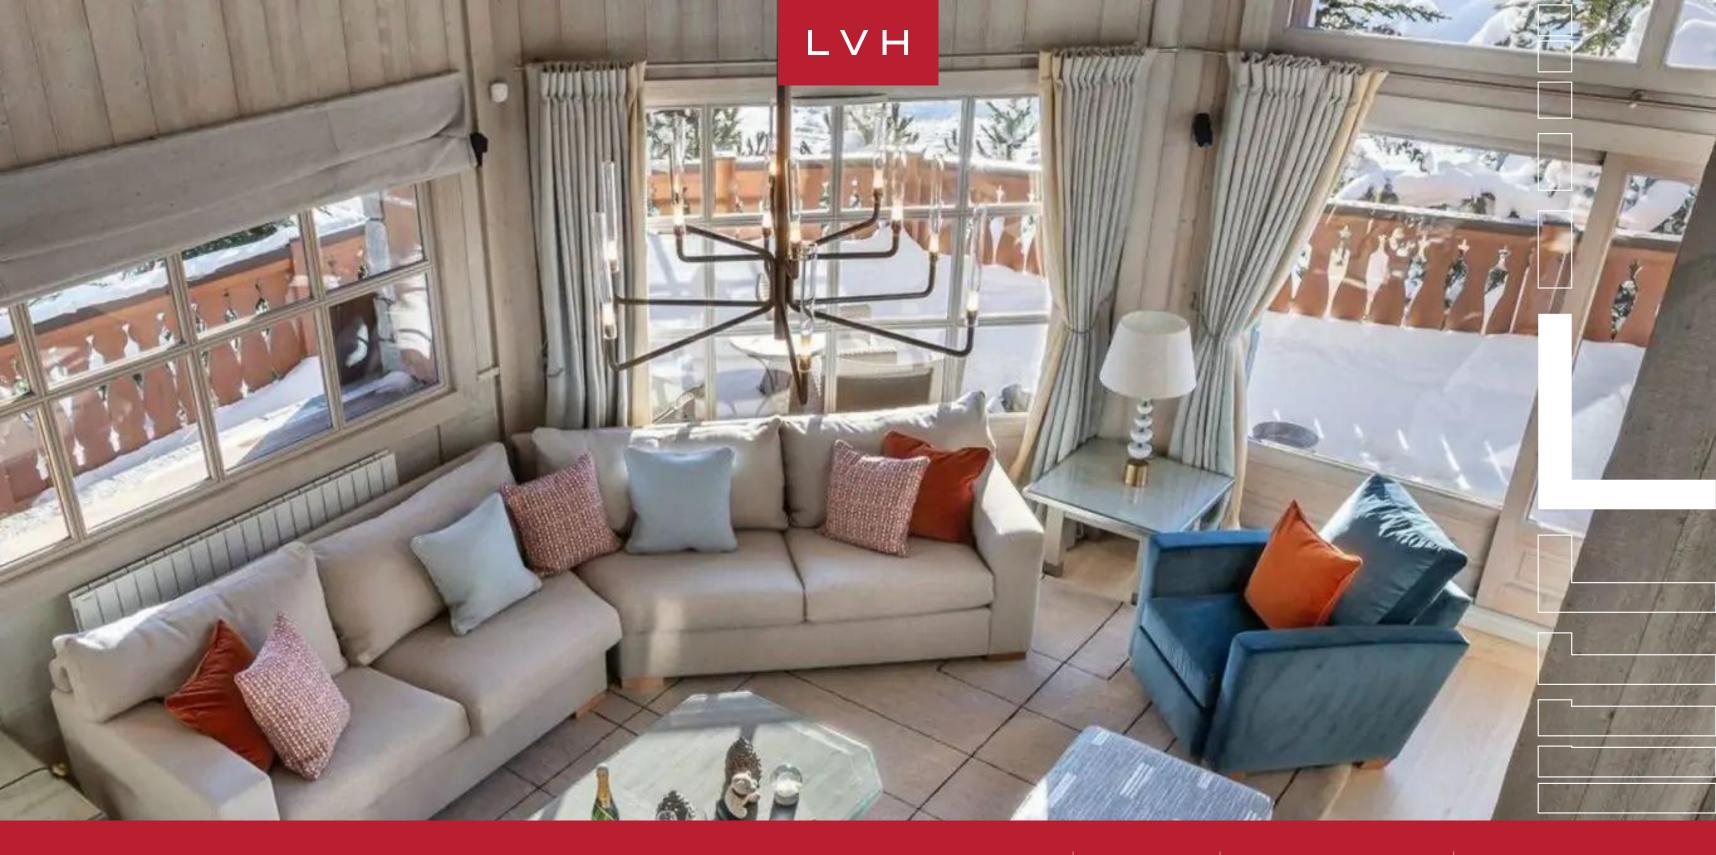

Utterly serene and elegant interiors flaunt an exceptional sense of vertical dimensions. Gorgeous oversized glass walls and soaring clerestory windows embrace the double-height great room. Majestic mountain views stream into the beautiful light timber interiors, while an innovative floorplan maximizes congregation and spontaneity for large groups. A focal three-sided modern fireplace is embedded into a buxom loadbearing column, pivoting between the dreamy living room brimming with light pastel tones and the stylish formal dining area. Artful industrial chic lighting dangles from the grand ceiling imparting a delectable cosmopolitan elegance to the trophy space. Five sumptuous bedrooms perfected in alpine romanticism accommodate ten guests in utmost comfort and discretion. Teeming with amenities, Totara flaunts a massage room, a home cinema, and a gym. This property leaves nearly endless leisure, recreation, and relaxation options for medium to large groups.

A gorgeous wrap-around balcony beckons outdoor immersion, while an alluring outdoor hot tub promises exceptional nocturnal entertaining opportunities. The garage and ski room with boot heaters are well perched just over a hundred feet from some of Courcheval's most beloved slopes.