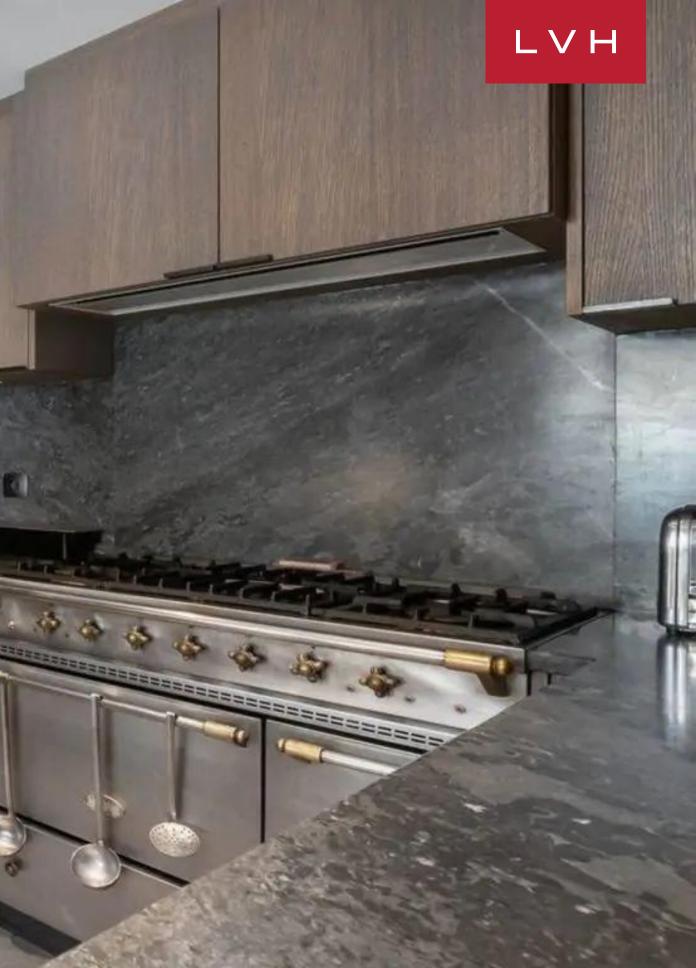

Utterly serene and elegant interiors flaunt an exceptional sense of vertical dimensions. Gorgeous oversized glass walls and soaring clerestory windows embrace the double-height great room. Majestic mountain views stream into the beautiful light timber interiors, while an innovative floorplan maximizes congregation and spontaneity for large groups. A focal three-sided modern fireplace is embedded into a buxom loadbearing column, pivoting between the dreamy living room brimming with light pastel tones and the stylish formal dining area. Artful industrial chic lighting dangles from the grand ceiling imparting a delectable cosmopolitan elegance to the trophy space. Five sumptuous bedrooms perfected in alpine romanticism accommodate ten guests in utmost comfort and discretion. Teeming with amenities, Totara flaunts a massage room, a home cinema, and a gym. This property leaves nearly endless leisure, recreation, and relaxation options for medium to large groups.