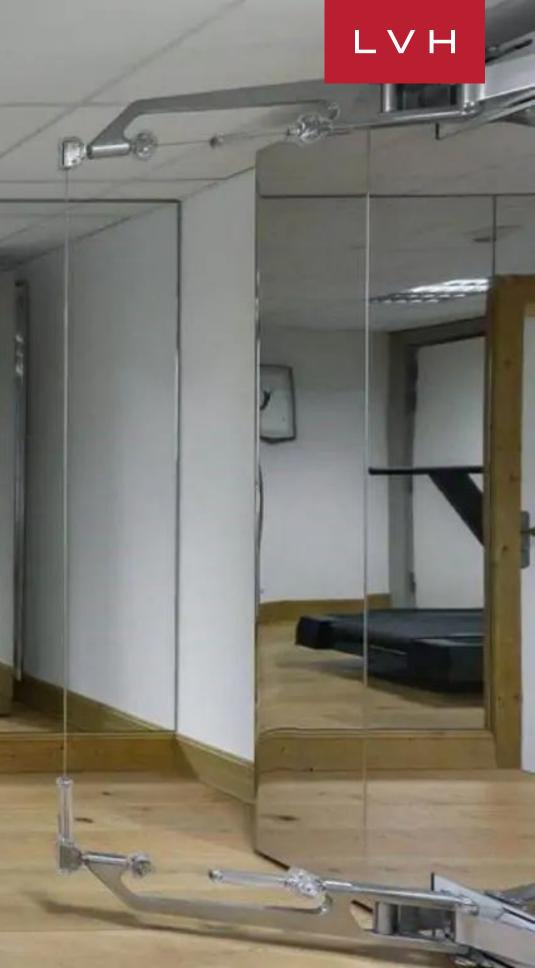

Utterly serene and elegant interiors flaunt an exceptional sense of vertical dimensions. Gorgeous oversized glass walls and soaring clerestory windows embrace the double-height great room. Majestic mountain views stream into the beautiful light timber interiors, while an innovative floorplan maximizes congregation and spontaneity for large groups. A focal three-sided modern fireplace is embedded into a buxom loadbearing column, pivoting between the dreamy living room brimming with light pastel tones and the stylish formal dining area. Artful industrial chic lighting dangles from the grand ceiling imparting a delectable cosmopolitan elegance to the trophy space. Five sumptuous bedrooms perfected in alpine romanticism accommodate ten guests in utmost comfort and discretion. Teeming with amenities, Totara flaunts a massage room, a home cinema, and a gym. This property leaves nearly endless leisure, recreation, and relaxation options for medium to large groups.

#### INTERIOR

- Cable, Satellite or Smart TV
- Dining Area
- Fireplace
- Fitness Room
- Laundry
- Massage Room
- Ski Room
- Sound System
- Staff Quarters
- Walk-In Closet