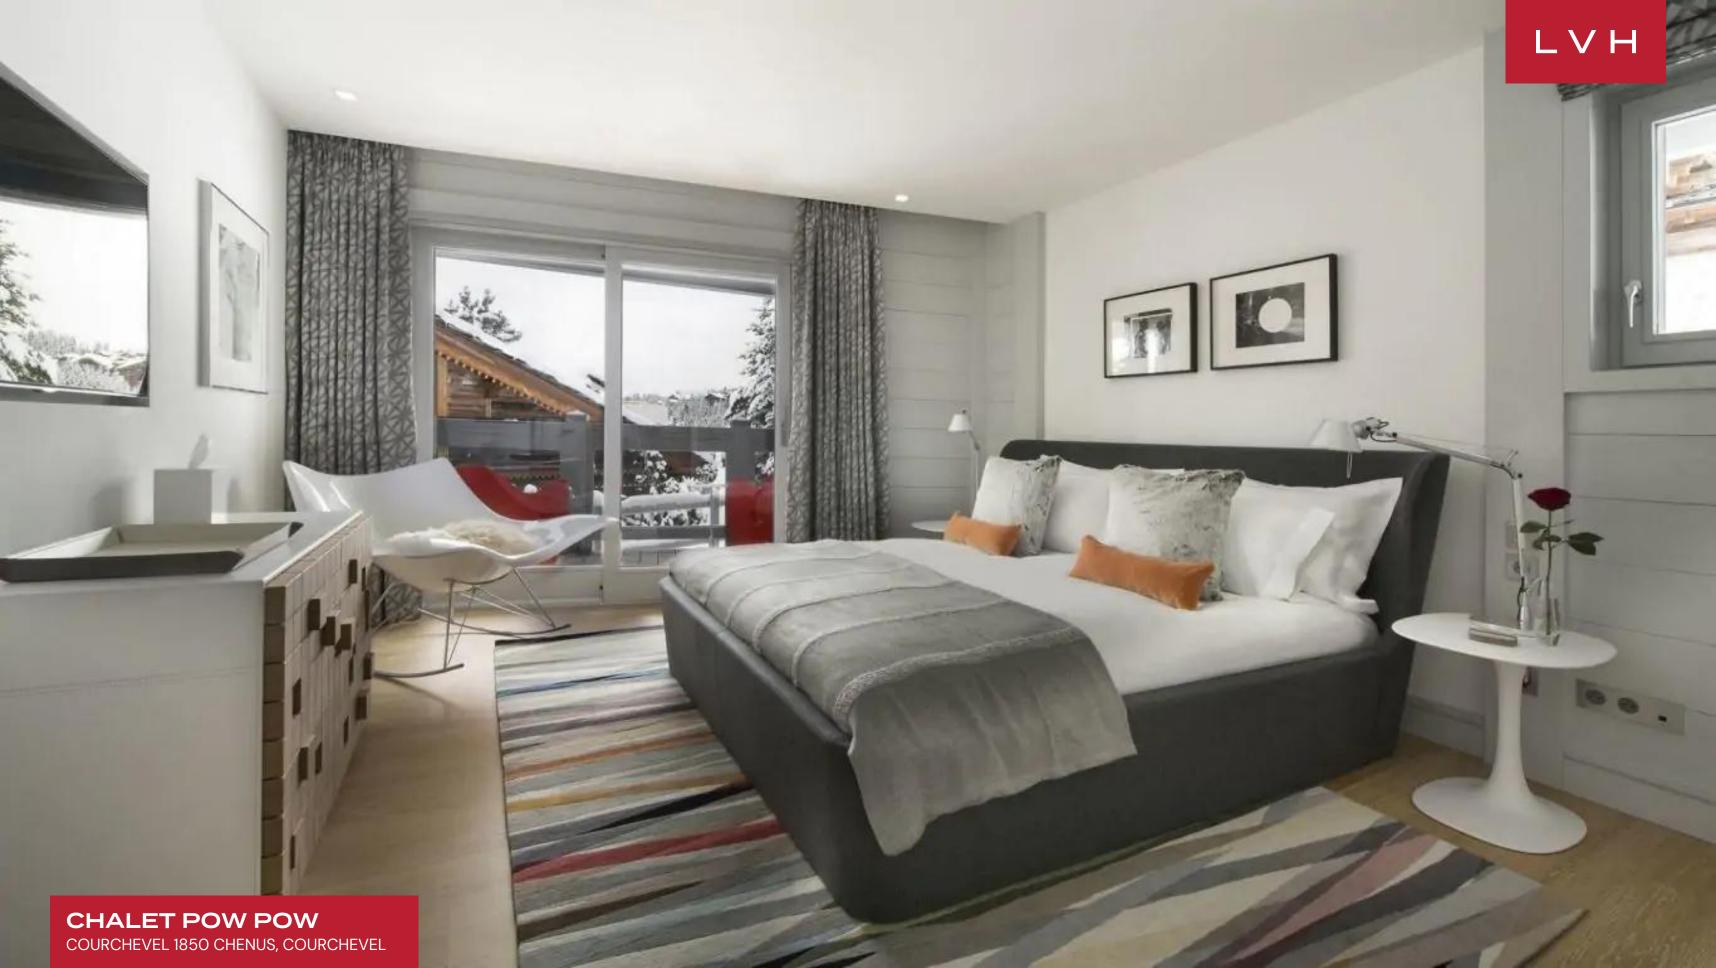

Opulent Chalet Pow Pow unfolds across six expansive floors, providing a generous living space designed to accommodate up to 15 guests comfortably. The living room, crowned with vaulted and beamed ceilings, is a harmony of plush seating arrangements set against a backdrop of contemporary wood and stone accents, all enveloped in the natural light streaming through grand, staggered bay windows. Culinary enthusiasts will delight in the fully equipped kitchen, a testament to this luxury Courchevel vacation chalet rental's commitment to excellence. The array of indoor activities is extensive: a cozy cinema room with lounging seating for movie aficionados, a games room replete with a pool table, pinball machine, and table football for the playful at heart, and a wellness center in the basement for those seeking relaxation, complete with a jacuzzi, hammam, swimming pool, massage room, and gym area. The accommodation aspect doesn't fall short, with seven en-suite bedrooms, including a charming children's bunk bedroom that sleeps four, ensuring that each guest experiences the pinnacle of luxury home rentals.