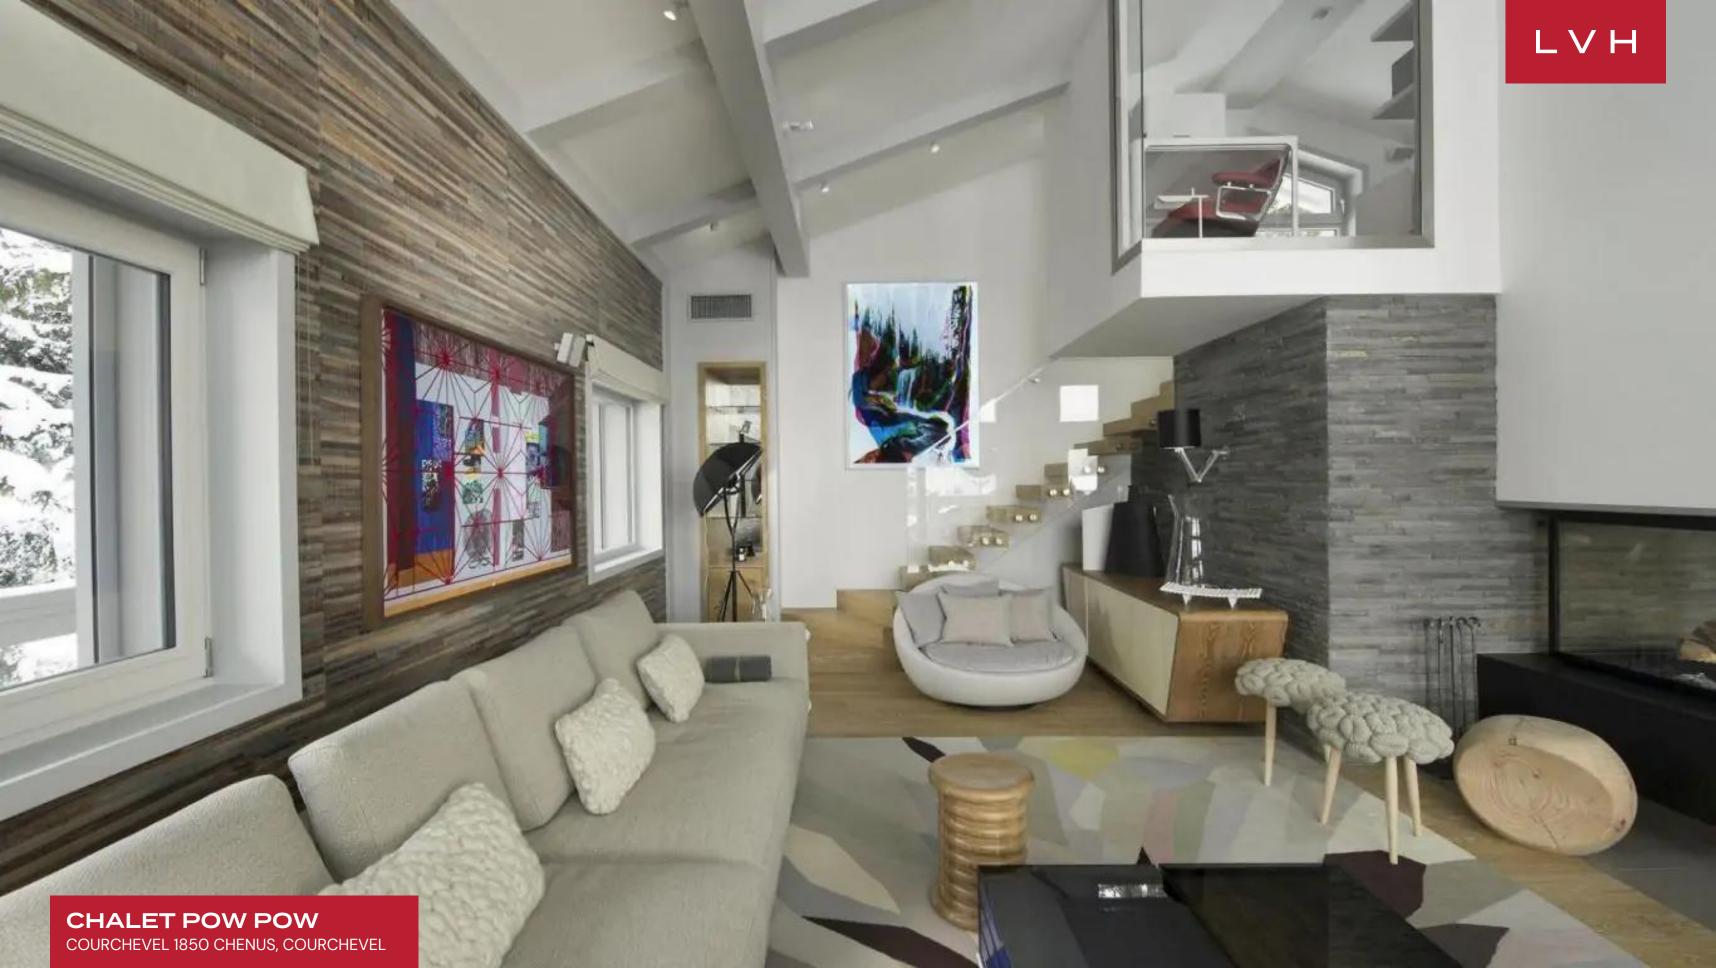

Opulent Chalet Pow Pow unfolds across six expansive floors, providing a generous living space designed to accommodate up to 15 guests comfortably. The living room, crowned with vaulted and beamed ceilings, is a harmony of plush seating arrangements set against a backdrop of contemporary wood and stone accents, all enveloped in the natural light streaming through grand, staggered bay windows. Culinary enthusiasts will delight in the fully equipped kitchen, a testament to this luxury Courchevel vacation chalet rental's commitment to excellence. The array of indoor activities is extensive: a cozy cinema room with lounging seating for movie aficionados, a games room replete with a pool table, pinball machine, and table football for the playful at heart, and a wellness center in the basement for those seeking relaxation, complete with a jacuzzi, hammam, swimming pool, massage room, and gym area. The accommodation aspect doesn't fall short, with seven en-suite bedrooms, including a charming children's bunk bedroom that sleeps four, ensuring that each guest experiences the pinnacle of luxury home rentals.