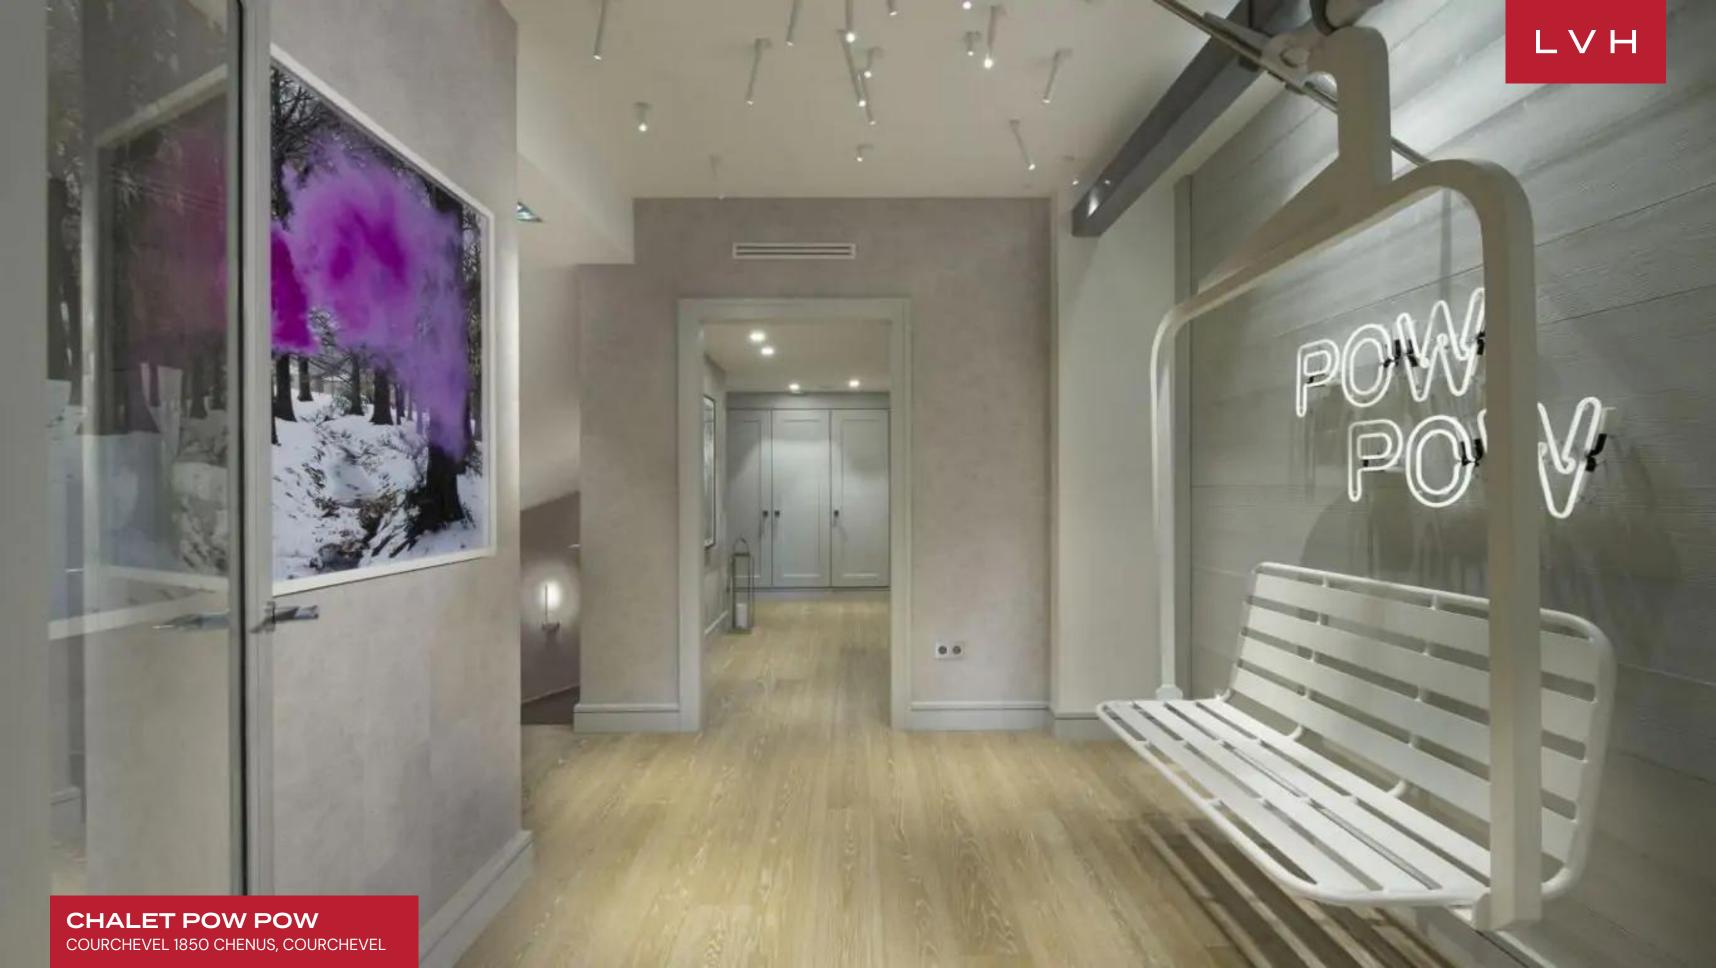

Opulent Chalet Pow Pow unfolds across six expansive floors, providing a generous living space designed to accommodate up to 15 guests comfortably. The living room, crowned with vaulted and beamed ceilings, is a harmony of plush seating arrangements set against a backdrop of contemporary wood and stone accents, all enveloped in the natural light streaming through grand, staggered bay windows. Culinary enthusiasts will delight in the fully equipped kitchen, a testament to this luxury Courchevel vacation chalet rental's commitment to excellence. The array of indoor activities is extensive: a cozy cinema room with lounging seating for movie aficionados, a games room replete with a pool table, pinball machine, and table football for the playful at heart, and a wellness center in the basement for those seeking relaxation, complete with a jacuzzi, hammam, swimming pool, massage room, and gym area. The accommodation aspect doesn't fall short, with seven en-suite bedrooms, including a charming children's bunk bedroom that sleeps four, ensuring that each guest experiences the pinnacle of luxury home rentals.