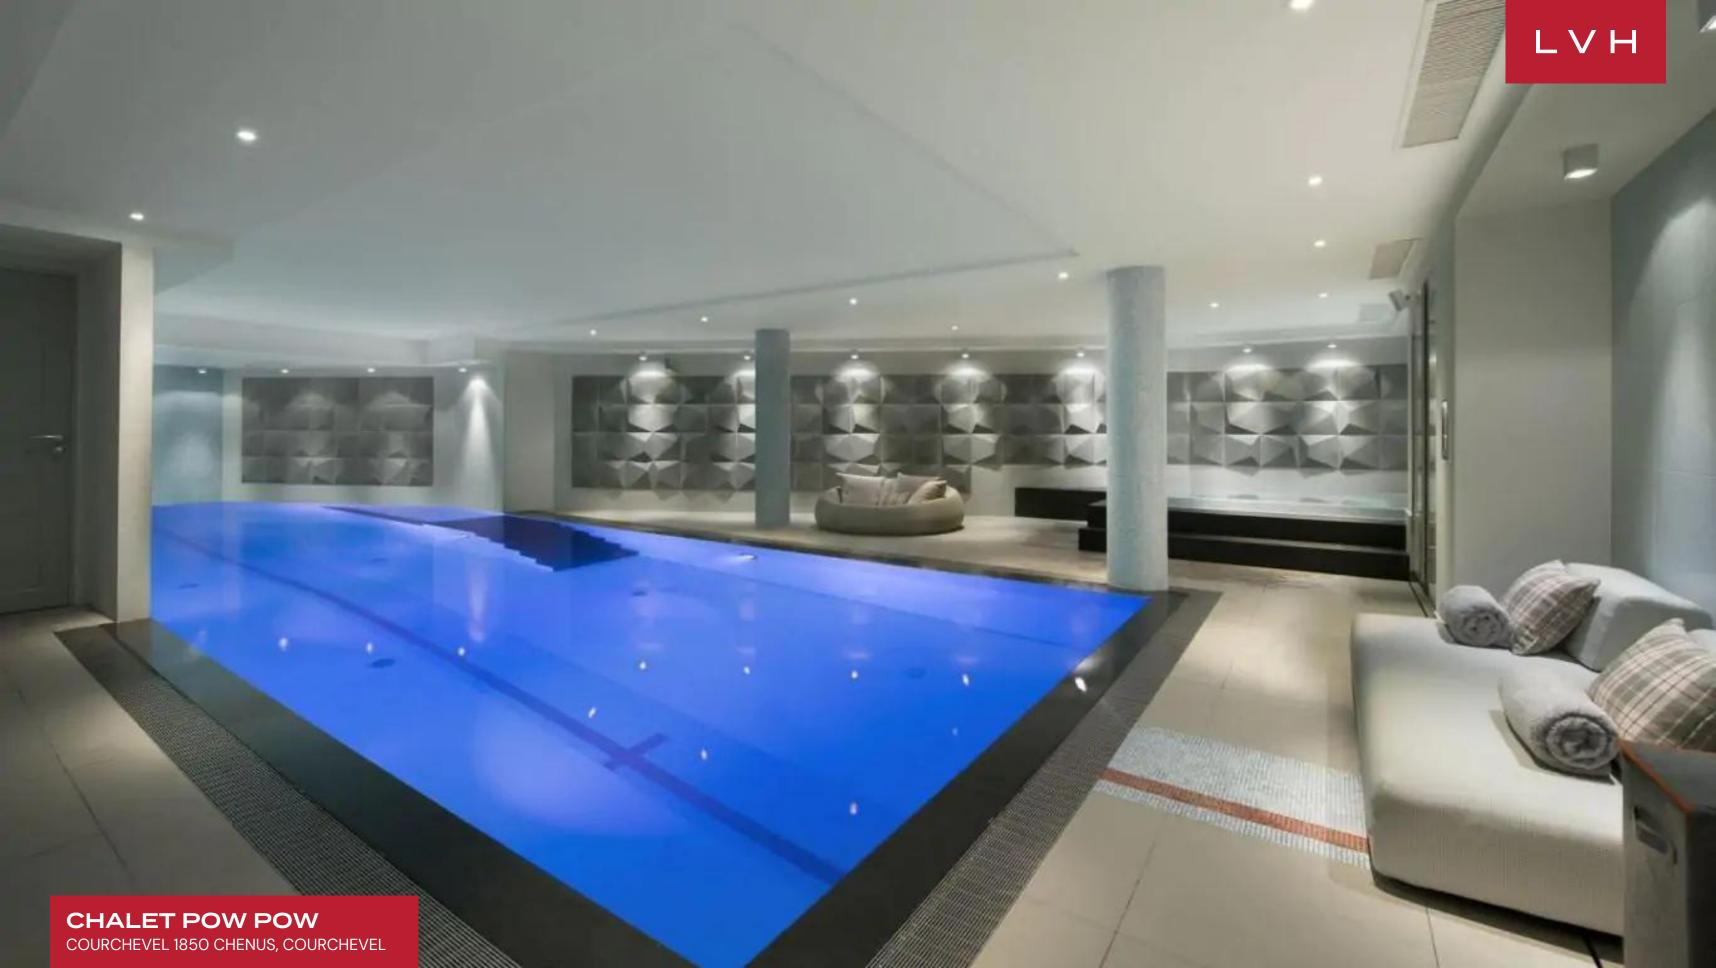

Opulent Chalet Pow Pow unfolds across six expansive floors, providing a generous living space designed to accommodate up to 15 guests comfortably. The living room, crowned with vaulted and beamed ceilings, is a harmony of plush seating arrangements set against a backdrop of contemporary wood and stone accents, all enveloped in the natural light streaming through grand, staggered bay windows. Culinary enthusiasts will delight in the fully equipped kitchen, a testament to this luxury Courchevel vacation chalet rental's commitment to excellence. The array of indoor activities is extensive: a cozy cinema room with lounging seating for movie aficionados, a games room replete with a pool table, pinball machine, and table football for the playful at heart, and a wellness center in the basement for those seeking relaxation, complete with a jacuzzi, hammam, swimming pool, massage room, and gym area. The accommodation aspect doesn't fall short, with seven en-suite bedrooms, including a charming children's bunk bedroom that sleeps four, ensuring that each guest experiences the pinnacle of luxury home rentals.