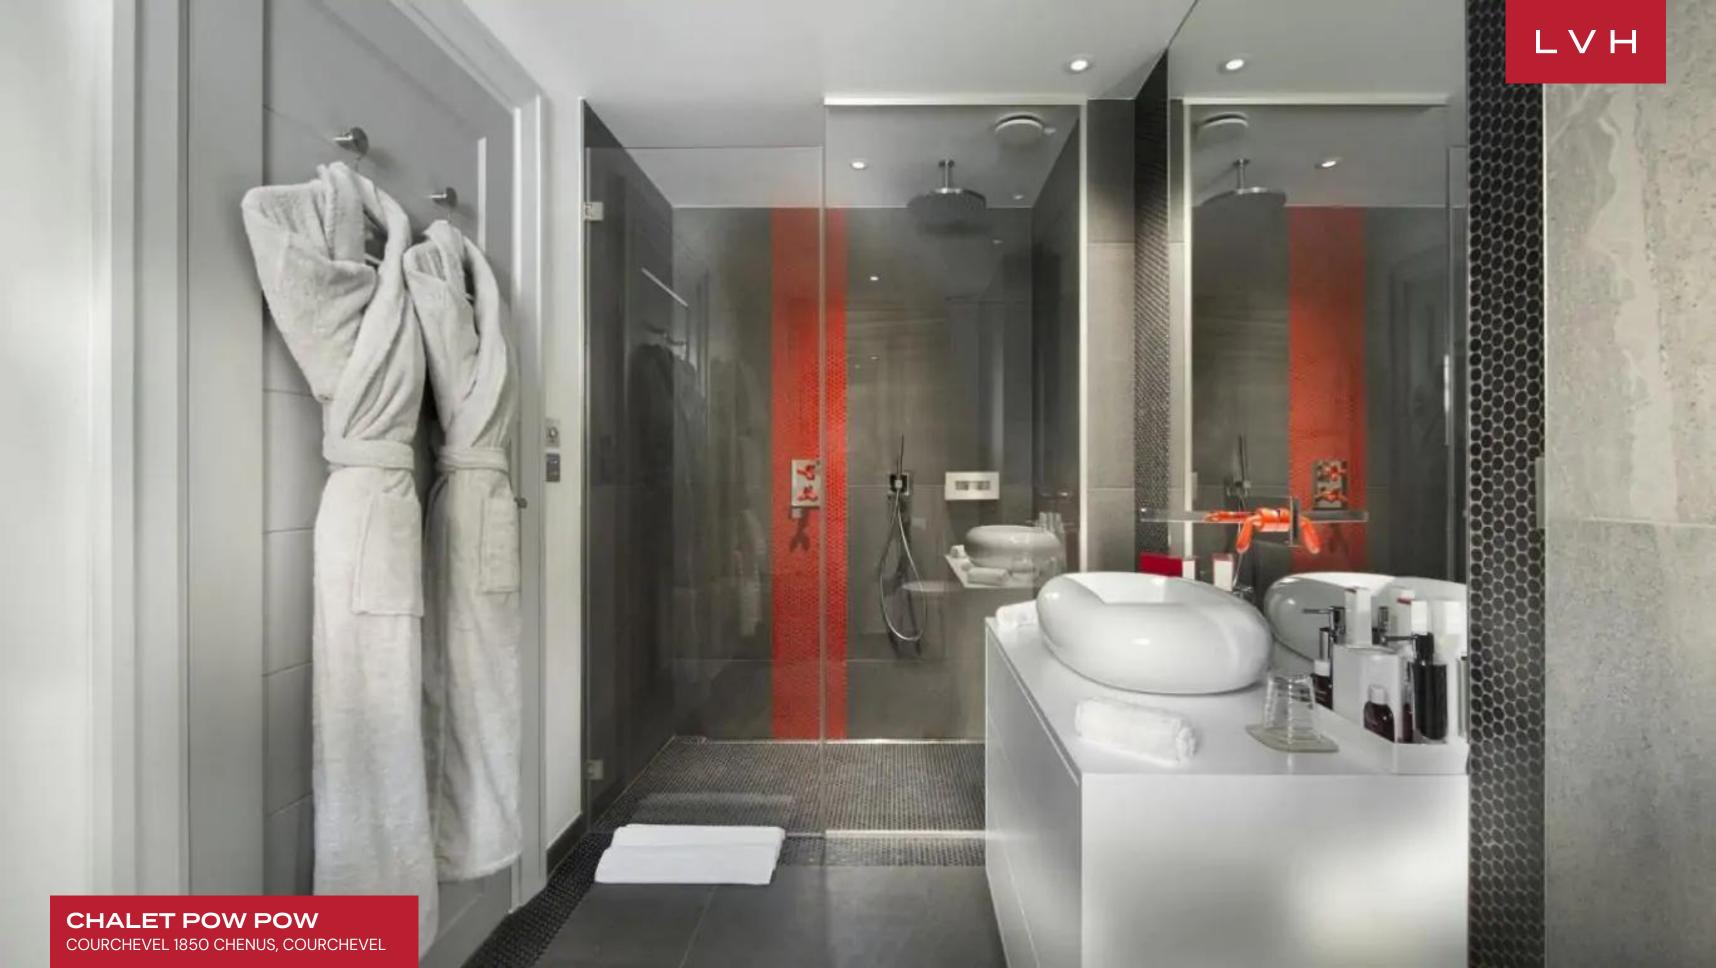

Opulent Chalet Pow Pow unfolds across six expansive floors, providing a generous living space designed to accommodate up to 15 guests comfortably. The living room, crowned with vaulted and beamed ceilings, is a harmony of plush seating arrangements set against a backdrop of contemporary wood and stone accents, all enveloped in the natural light streaming through grand, staggered bay windows. Culinary enthusiasts will delight in the fully equipped kitchen, a testament to this luxury Courchevel vacation chalet rental's commitment to excellence. The array of indoor activities is extensive: a cozy cinema room with lounging seating for movie aficionados, a games room replete with a pool table, pinball machine, and table football for the playful at heart, and a wellness center in the basement for those seeking relaxation, complete with a jacuzzi, hammam, swimming pool, massage room, and gym area. The accommodation aspect doesn't fall short, with seven en-suite bedrooms, including a charming children's bunk bedroom that sleeps four, ensuring that each guest experiences the pinnacle of luxury home rentals.