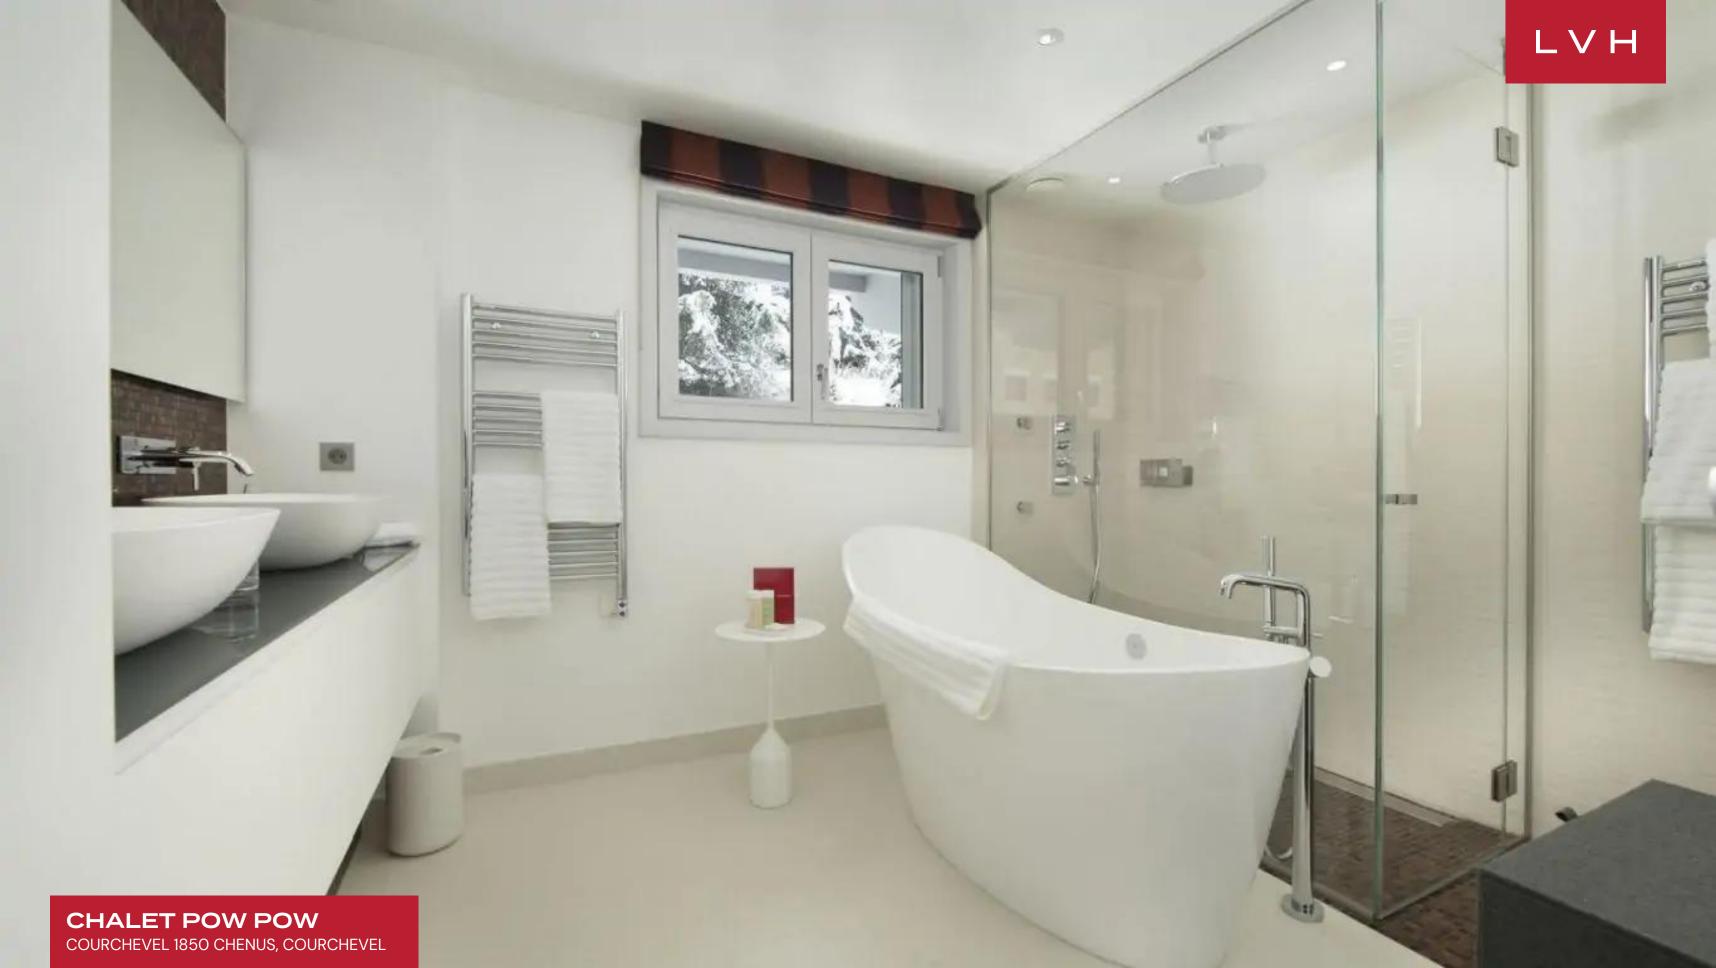

Opulent Chalet Pow Pow unfolds across six expansive floors, providing a generous living space designed to accommodate up to 15 guests comfortably. The living room, crowned with vaulted and beamed ceilings, is a harmony of plush seating arrangements set against a backdrop of contemporary wood and stone accents, all enveloped in the natural light streaming through grand, staggered bay windows. Culinary enthusiasts will delight in the fully equipped kitchen, a testament to this luxury Courchevel vacation chalet rental's commitment to excellence. The array of indoor activities is extensive: a cozy cinema room with lounging seating for movie aficionados, a games room replete with a pool table, pinball machine, and table football for the playful at heart, and a wellness center in the basement for those seeking relaxation, complete with a jacuzzi, hammam, swimming pool, massage room, and gym area. The accommodation aspect doesn't fall short, with seven en-suite bedrooms, including a charming children's bunk bedroom that sleeps four, ensuring that each guest experiences the pinnacle of luxury home rentals.