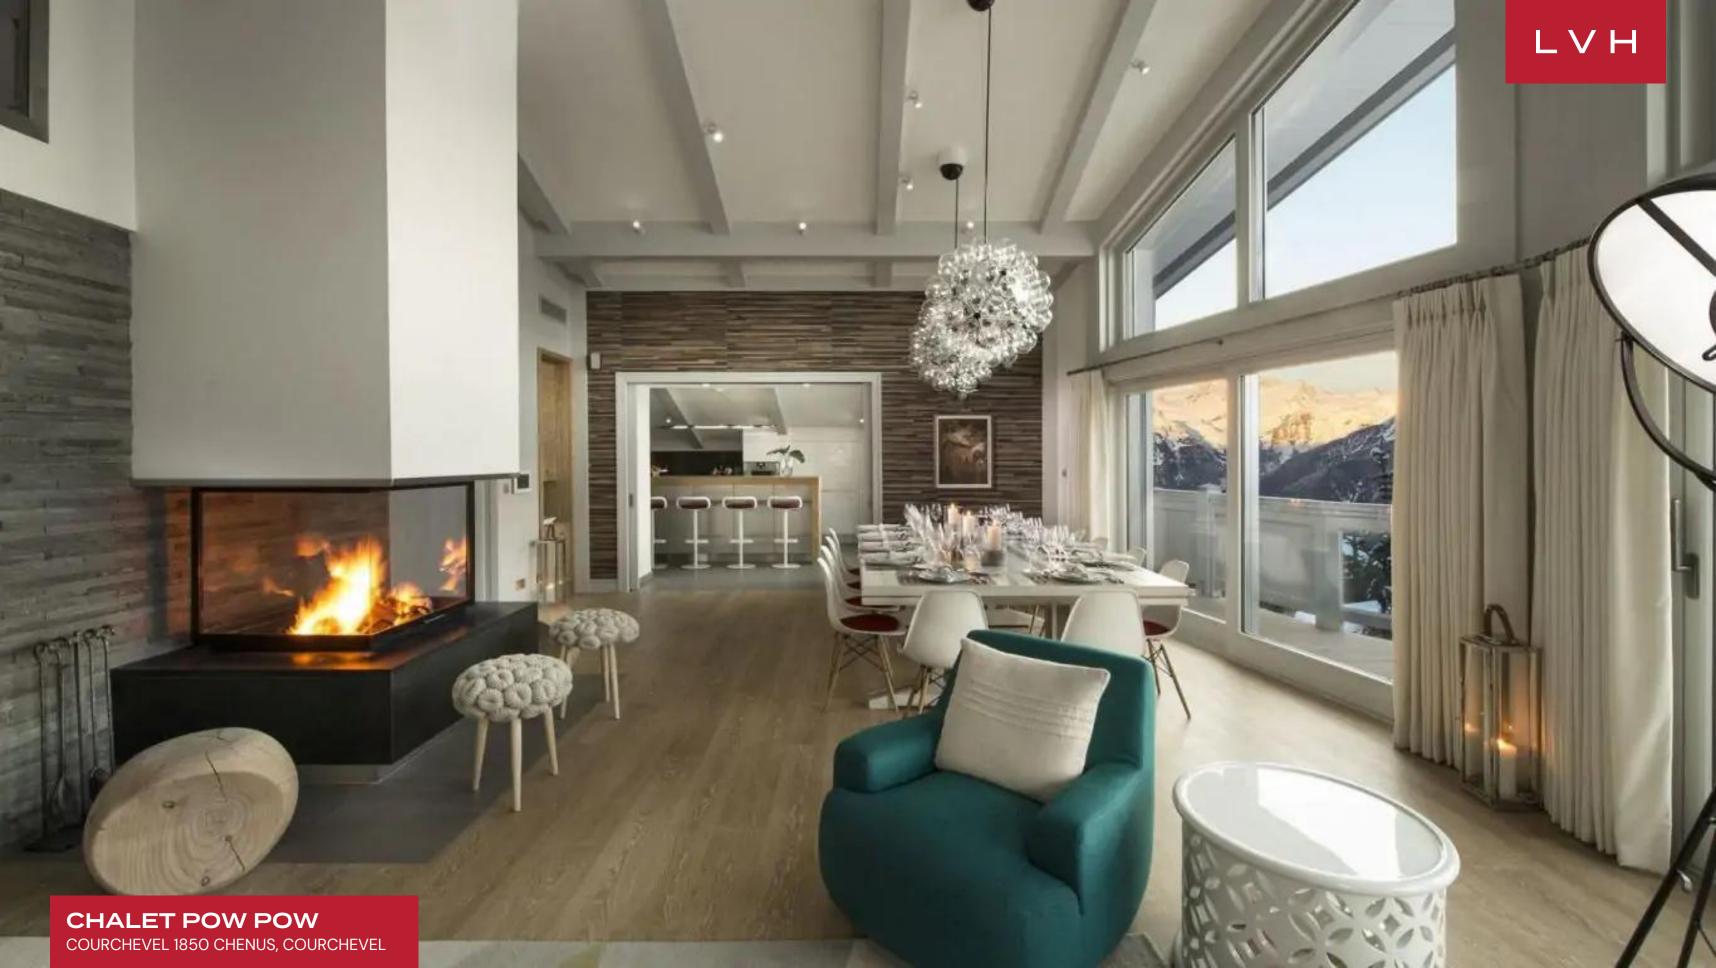

Opulent Chalet Pow Pow unfolds across six expansive floors, providing a generous living space designed to accommodate up to 15 guests comfortably. The living room, crowned with vaulted and beamed ceilings, is a harmony of plush seating arrangements set against a backdrop of contemporary wood and stone accents, all enveloped in the natural light streaming through grand, staggered bay windows. Culinary enthusiasts will delight in the fully equipped kitchen, a testament to this luxury Courchevel vacation chalet rental's commitment to excellence. The array of indoor activities is extensive: a cozy cinema room with lounging seating for movie aficionados, a games room replete with a pool table, pinball machine, and table football for the playful at heart, and a wellness center in the basement for those seeking relaxation, complete with a jacuzzi, hammam, swimming pool, massage room, and gym area. The accommodation aspect doesn't fall short, with seven en-suite bedrooms, including a charming children's bunk bedroom that sleeps four, ensuring that each guest experiences the pinnacle of luxury home rentals.