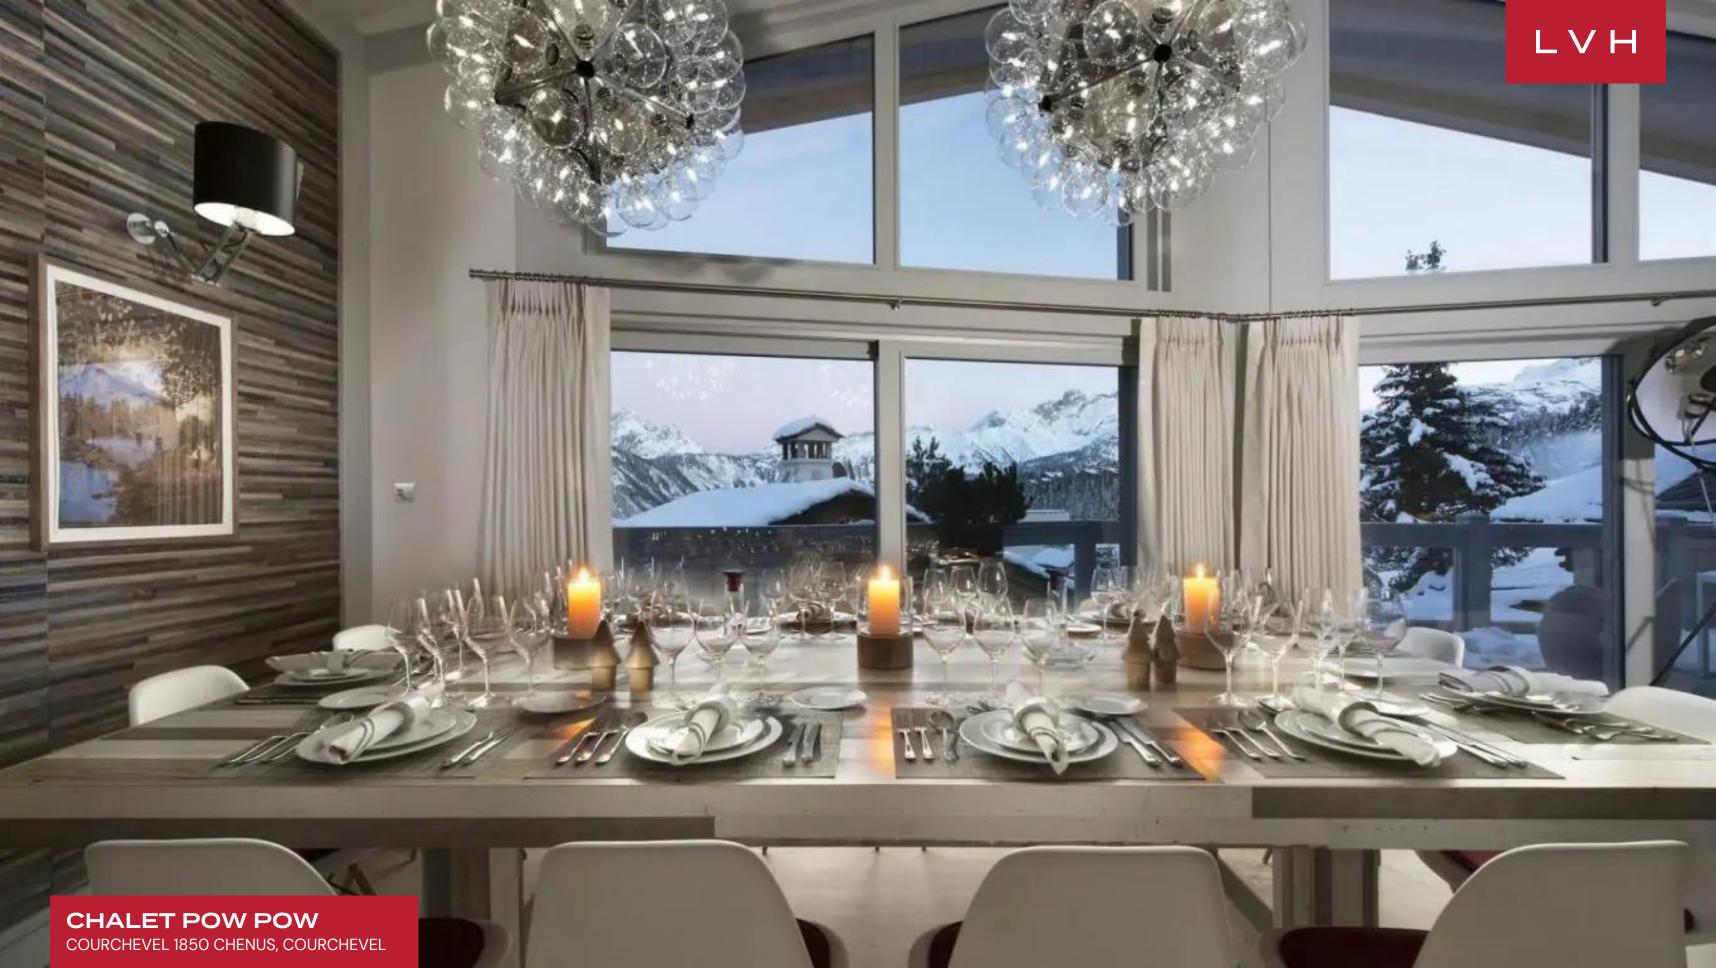

Opulent Chalet Pow Pow unfolds across six expansive floors, providing a generous living space designed to accommodate up to 15 guests comfortably. The living room, crowned with vaulted and beamed ceilings, is a harmony of plush seating arrangements set against a backdrop of contemporary wood and stone accents, all enveloped in the natural light streaming through grand, staggered bay windows. Culinary enthusiasts will delight in the fully equipped kitchen, a testament to this luxury Courchevel vacation chalet rental's commitment to excellence. The array of indoor activities is extensive: a cozy cinema room with lounging seating for movie aficionados, a games room replete with a pool table, pinball machine, and table football for the playful at heart, and a wellness center in the basement for those seeking relaxation, complete with a jacuzzi, hammam, swimming pool, massage room, and gym area. The accommodation aspect doesn't fall short, with seven en-suite bedrooms, including a charming children's bunk bedroom that sleeps four, ensuring that each guest experiences the pinnacle of luxury home rentals.