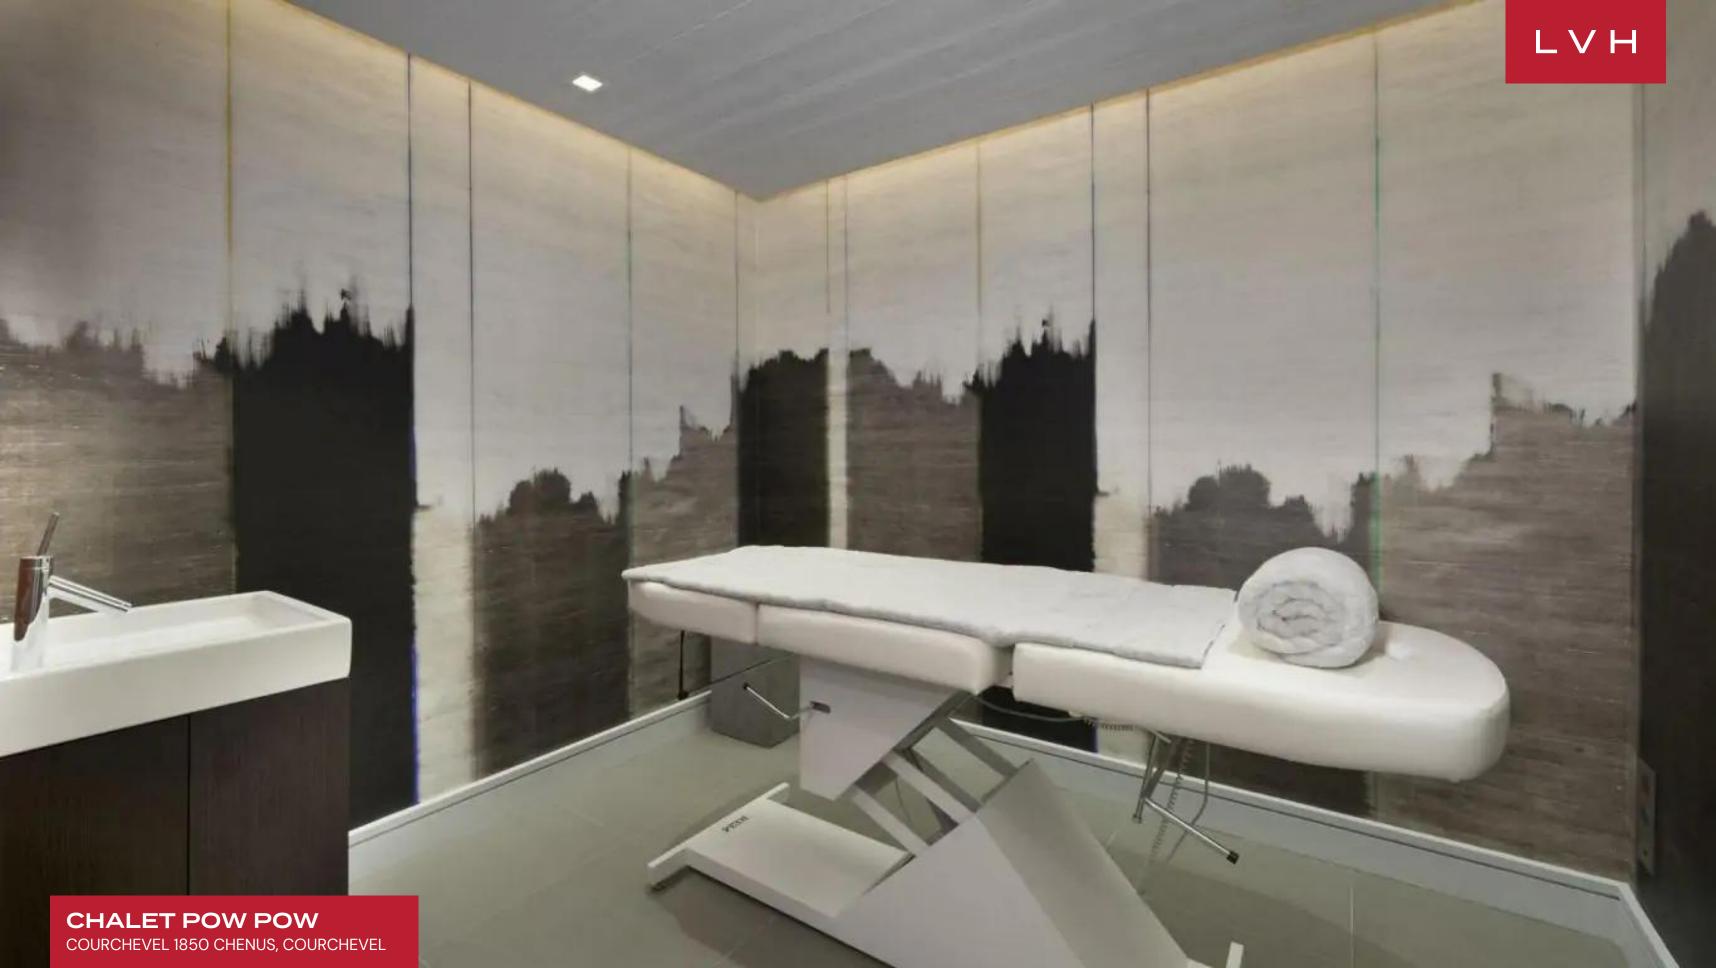

Opulent Chalet Pow Pow unfolds across six expansive floors, providing a generous living space designed to accommodate up to 15 guests comfortably. The living room, crowned with vaulted and beamed ceilings, is a harmony of plush seating arrangements set against a backdrop of contemporary wood and stone accents, all enveloped in the natural light streaming through grand, staggered bay windows. Culinary enthusiasts will delight in the fully equipped kitchen, a testament to this luxury Courchevel vacation chalet rental's commitment to excellence. The array of indoor activities is extensive: a cozy cinema room with lounging seating for movie aficionados, a games room replete with a pool table, pinball machine, and table football for the playful at heart, and a wellness center in the basement for those seeking relaxation, complete with a jacuzzi, hammam, swimming pool, massage room, and gym area. The accommodation aspect doesn't fall short, with seven en-suite bedrooms, including a charming children's bunk bedroom that sleeps four, ensuring that each guest experiences the pinnacle of luxury home rentals.