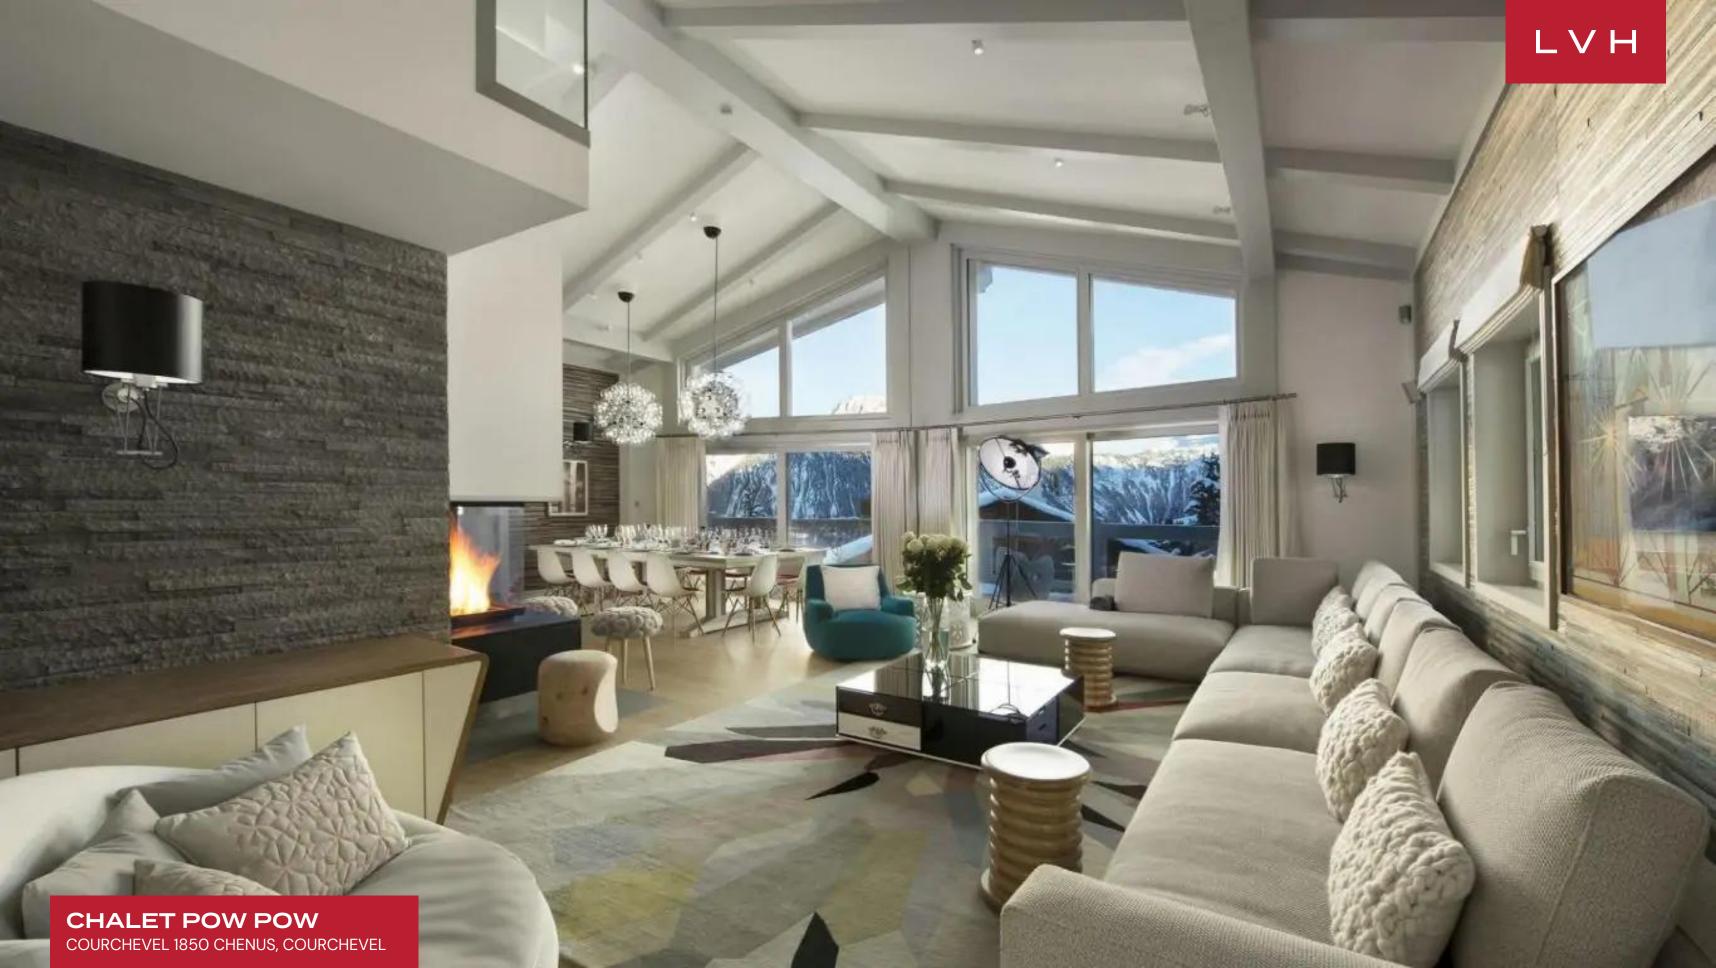

Opulent Chalet Pow Pow unfolds across six expansive floors, providing a generous living space designed to accommodate up to 15 guests comfortably. The living room, crowned with vaulted and beamed ceilings, is a harmony of plush seating arrangements set against a backdrop of contemporary wood and stone accents, all enveloped in the natural light streaming through grand, staggered bay windows. Culinary enthusiasts will delight in the fully equipped kitchen, a testament to this luxury Courchevel vacation chalet rental's commitment to excellence. The array of indoor activities is extensive: a cozy cinema room with lounging seating for movie aficionados, a games room replete with a pool table, pinball machine, and table football for the playful at heart, and a wellness center in the basement for those seeking relaxation, complete with a jacuzzi, hammam, swimming pool, massage room, and gym area. The accommodation aspect doesn't fall short, with seven en-suite bedrooms, including a charming children's bunk bedroom that sleeps four, ensuring that each guest experiences the pinnacle of luxury home rentals.