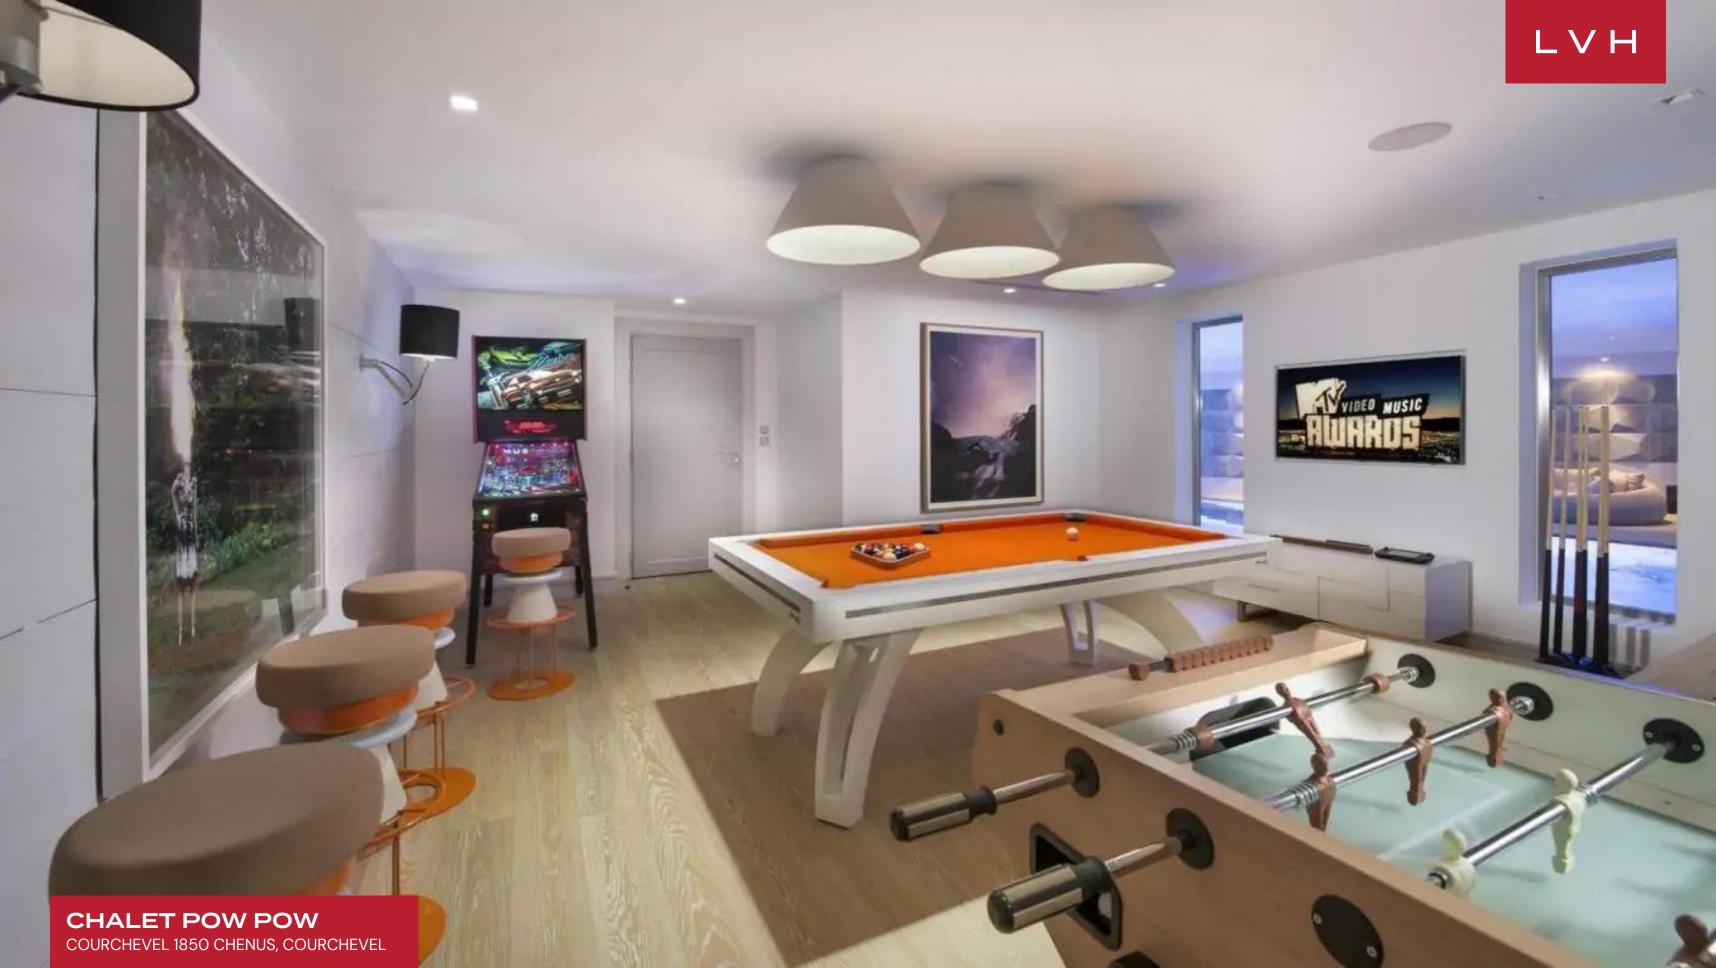

Opulent Chalet Pow Pow unfolds across six expansive floors, providing a generous living space designed to accommodate up to 15 guests comfortably. The living room, crowned with vaulted and beamed ceilings, is a harmony of plush seating arrangements set against a backdrop of contemporary wood and stone accents, all enveloped in the natural light streaming through grand, staggered bay windows. Culinary enthusiasts will delight in the fully equipped kitchen, a testament to this luxury Courchevel vacation chalet rental's commitment to excellence. The array of indoor activities is extensive: a cozy cinema room with lounging seating for movie aficionados, a games room replete with a pool table, pinball machine, and table football for the playful at heart, and a wellness center in the basement for those seeking relaxation, complete with a jacuzzi, hammam, swimming pool, massage room, and gym area. The accommodation aspect doesn't fall short, with seven en-suite bedrooms, including a charming children's bunk bedroom that sleeps four, ensuring that each guest experiences the pinnacle of luxury home rentals.