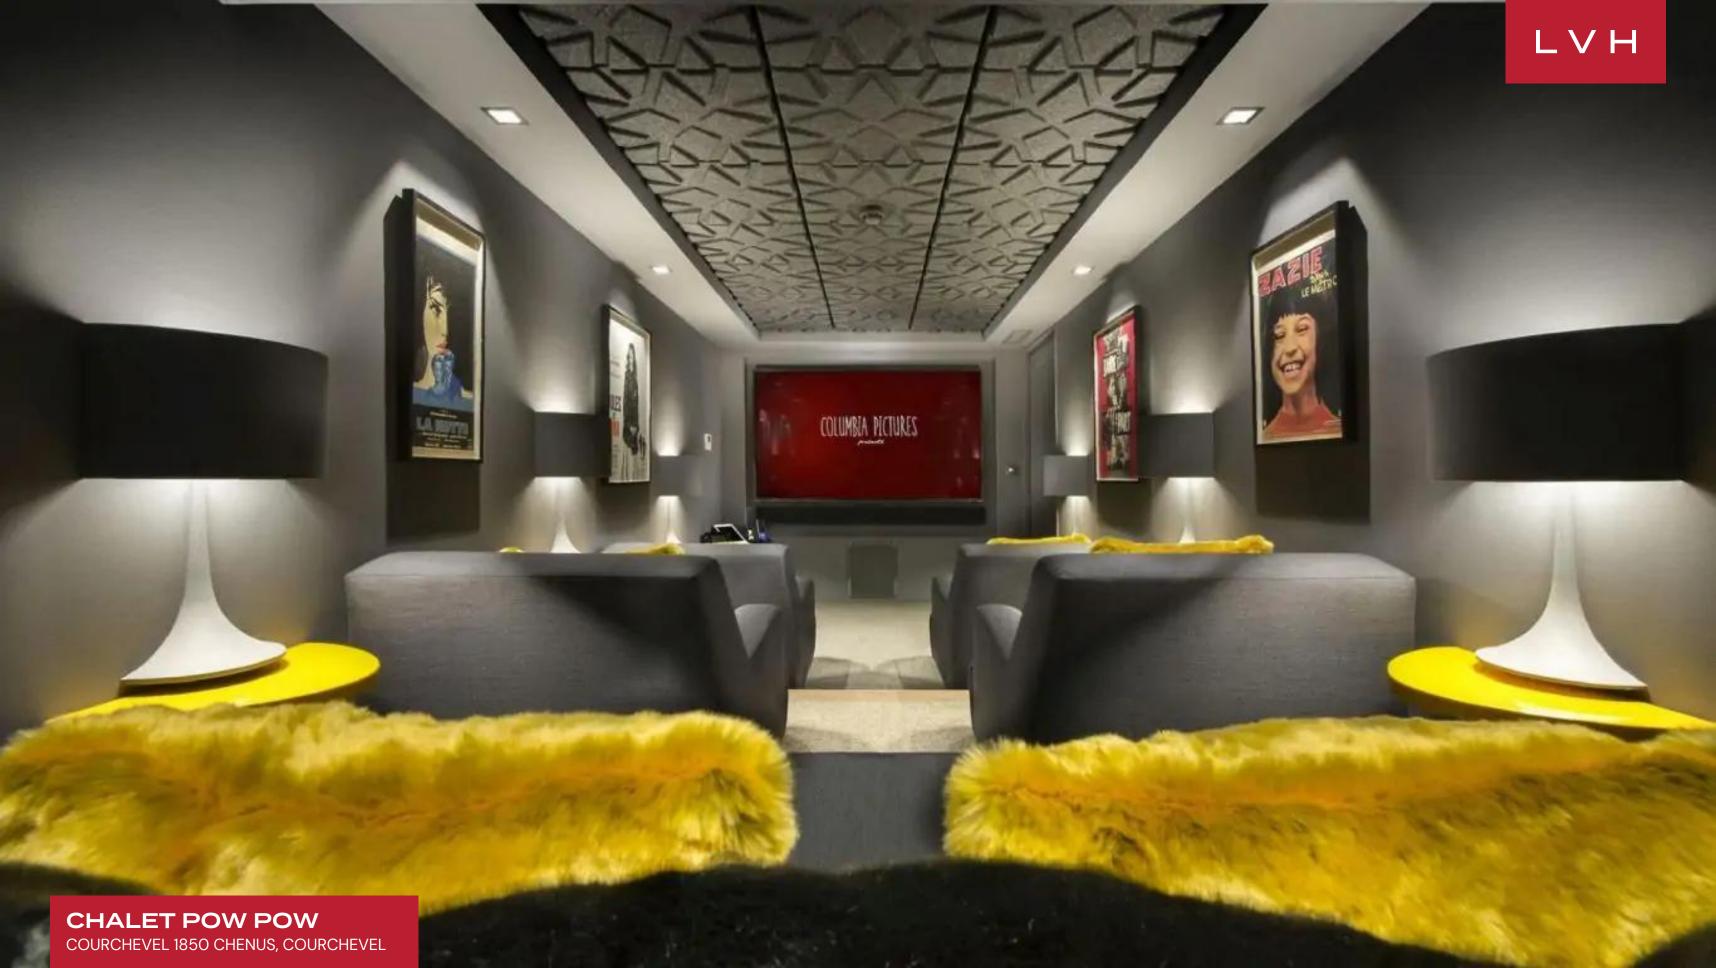

Opulent Chalet Pow Pow unfolds across six expansive floors, providing a generous living space designed to accommodate up to 15 guests comfortably. The living room, crowned with vaulted and beamed ceilings, is a harmony of plush seating arrangements set against a backdrop of contemporary wood and stone accents, all enveloped in the natural light streaming through grand, staggered bay windows. Culinary enthusiasts will delight in the fully equipped kitchen, a testament to this luxury Courchevel vacation chalet rental's commitment to excellence. The array of indoor activities is extensive: a cozy cinema room with lounging seating for movie aficionados, a games room replete with a pool table, pinball machine, and table football for the playful at heart, and a wellness center in the basement for those seeking relaxation, complete with a jacuzzi, hammam, swimming pool, massage room, and gym area. The accommodation aspect doesn't fall short, with seven en-suite bedrooms, including a charming children's bunk bedroom that sleeps four, ensuring that each guest experiences the pinnacle of luxury home rentals.