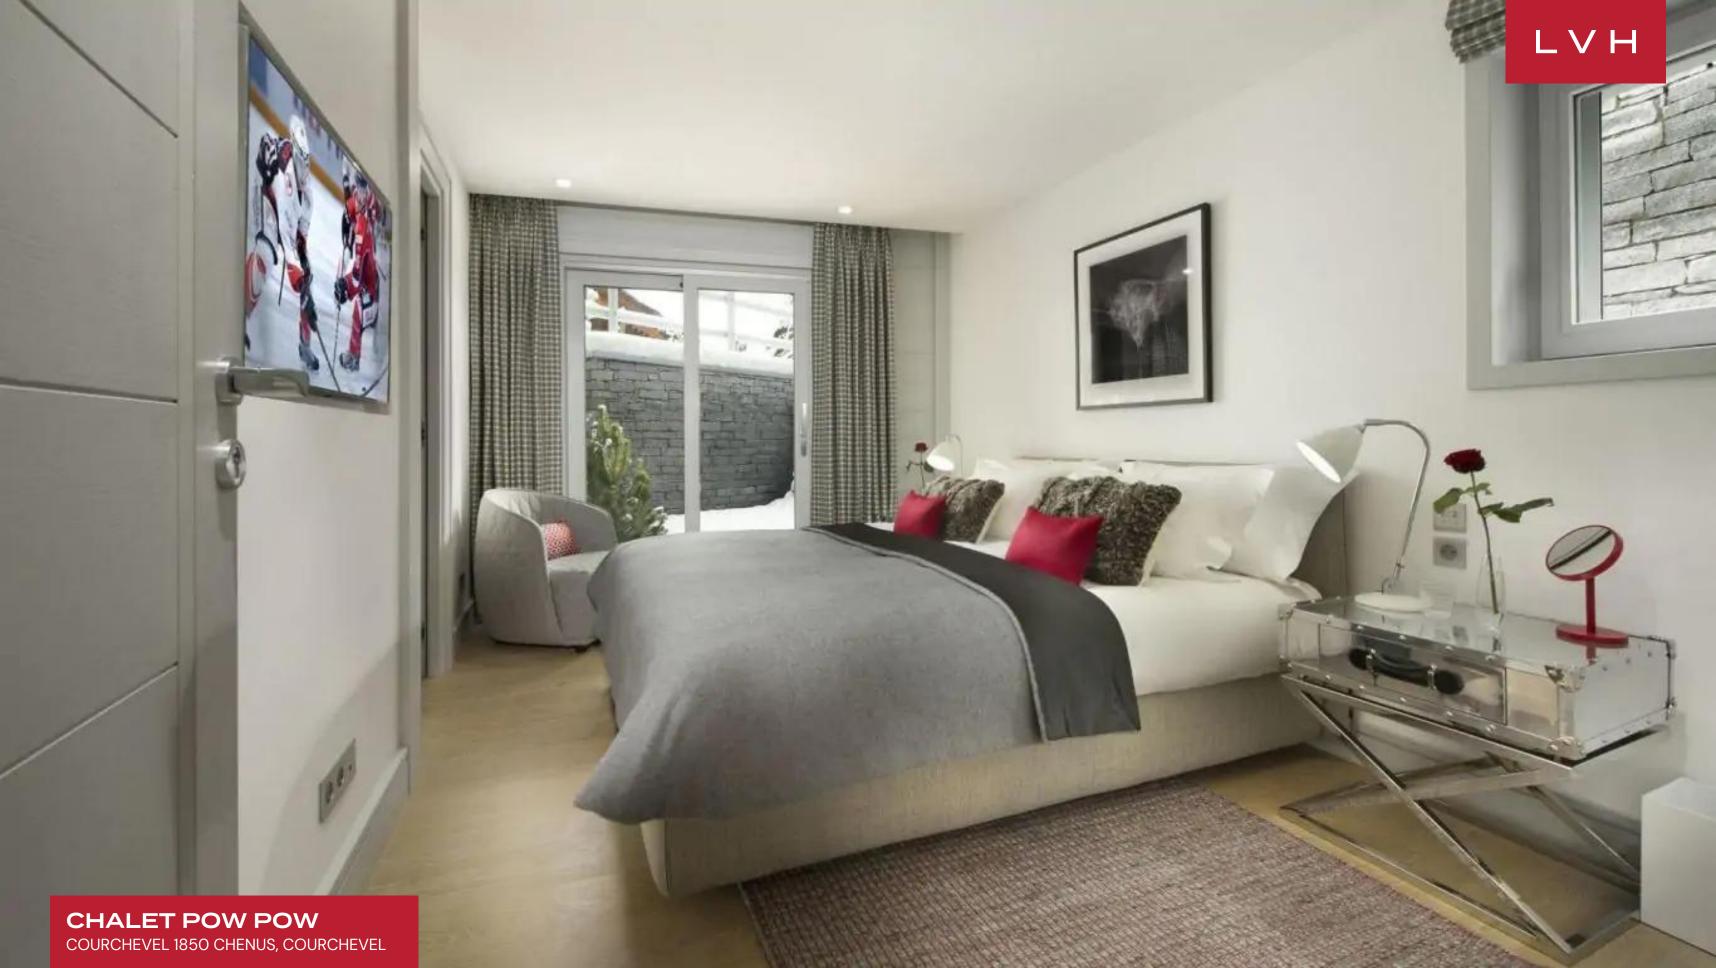

Opulent Chalet Pow Pow unfolds across six expansive floors, providing a generous living space designed to accommodate up to 15 guests comfortably. The living room, crowned with vaulted and beamed ceilings, is a harmony of plush seating arrangements set against a backdrop of contemporary wood and stone accents, all enveloped in the natural light streaming through grand, staggered bay windows. Culinary enthusiasts will delight in the fully equipped kitchen, a testament to this luxury Courchevel vacation chalet rental's commitment to excellence. The array of indoor activities is extensive: a cozy cinema room with lounging seating for movie aficionados, a games room replete with a pool table, pinball machine, and table football for the playful at heart, and a wellness center in the basement for those seeking relaxation, complete with a jacuzzi, hammam, swimming pool, massage room, and gym area. The accommodation aspect doesn't fall short, with seven en-suite bedrooms, including a charming children's bunk bedroom that sleeps four, ensuring that each guest experiences the pinnacle of luxury home rentals.