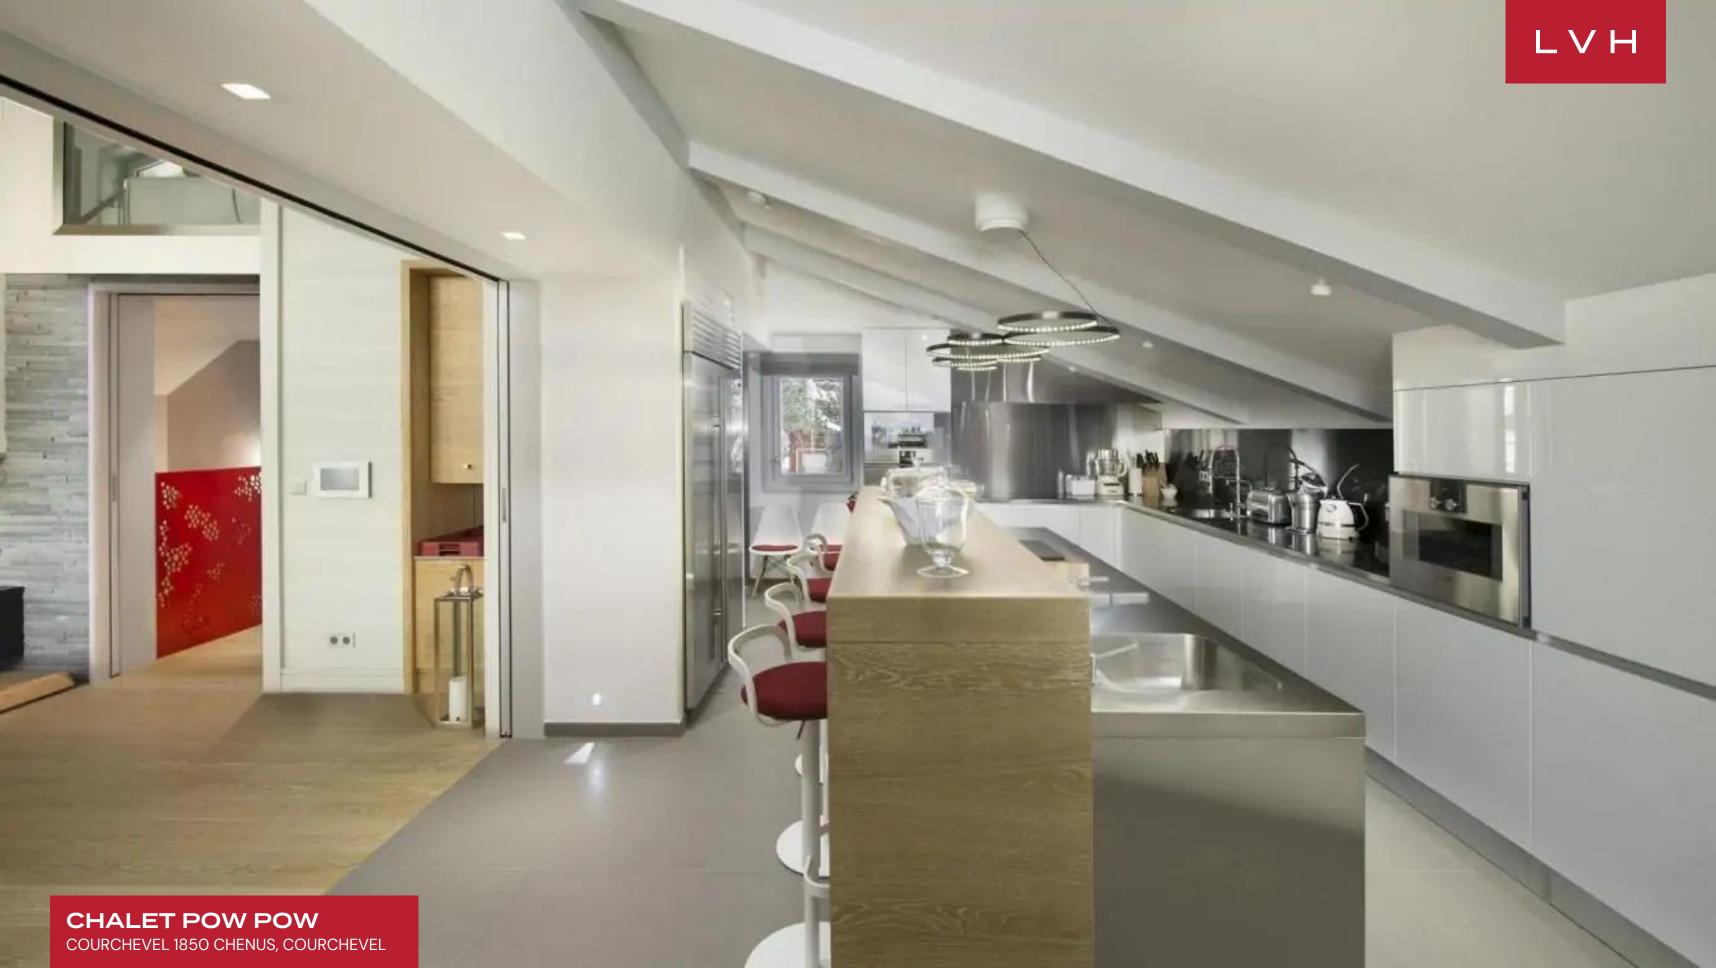

Opulent Chalet Pow Pow unfolds across six expansive floors, providing a generous living space designed to accommodate up to 15 guests comfortably. The living room, crowned with vaulted and beamed ceilings, is a harmony of plush seating arrangements set against a backdrop of contemporary wood and stone accents, all enveloped in the natural light streaming through grand, staggered bay windows. Culinary enthusiasts will delight in the fully equipped kitchen, a testament to this luxury Courchevel vacation chalet rental's commitment to excellence. The array of indoor activities is extensive: a cozy cinema room with lounging seating for movie aficionados, a games room replete with a pool table, pinball machine, and table football for the playful at heart, and a wellness center in the basement for those seeking relaxation, complete with a jacuzzi, hammam, swimming pool, massage room, and gym area. The accommodation aspect doesn't fall short, with seven en-suite bedrooms, including a charming children's bunk bedroom that sleeps four, ensuring that each guest experiences the pinnacle of luxury home rentals.