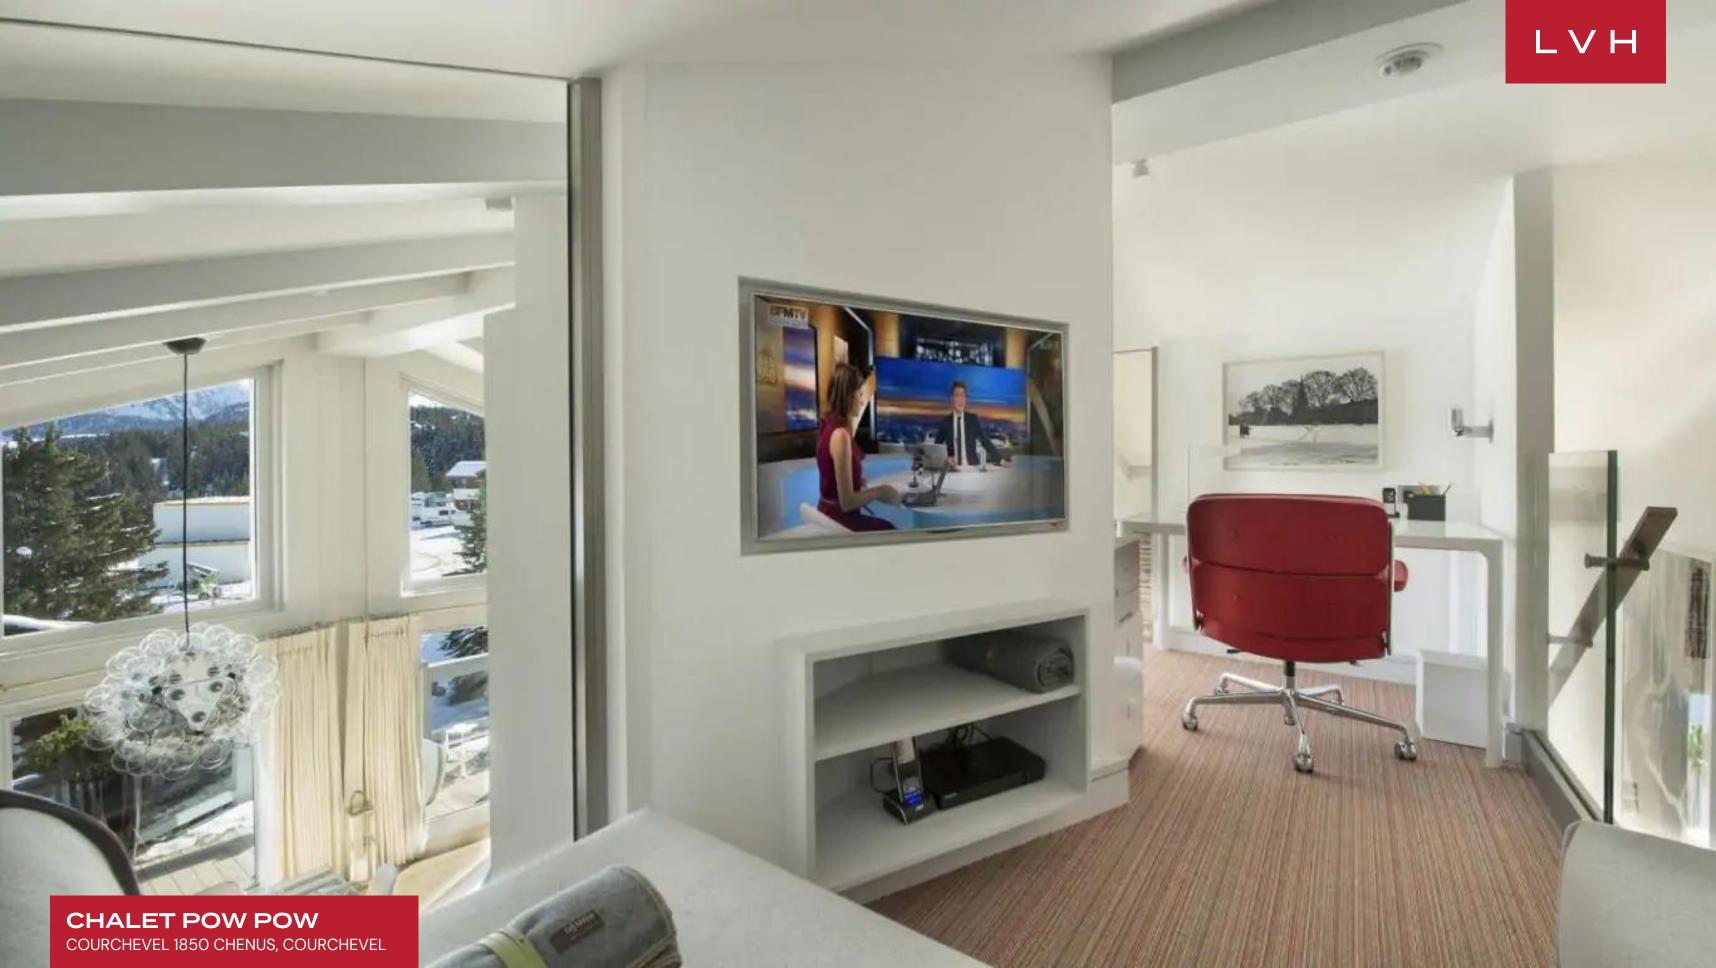

Opulent Chalet Pow Pow unfolds across six expansive floors, providing a generous living space designed to accommodate up to 15 guests comfortably. The living room, crowned with vaulted and beamed ceilings, is a harmony of plush seating arrangements set against a backdrop of contemporary wood and stone accents, all enveloped in the natural light streaming through grand, staggered bay windows. Culinary enthusiasts will delight in the fully equipped kitchen, a testament to this luxury Courchevel vacation chalet rental's commitment to excellence. The array of indoor activities is extensive: a cozy cinema room with lounging seating for movie aficionados, a games room replete with a pool table, pinball machine, and table football for the playful at heart, and a wellness center in the basement for those seeking relaxation, complete with a jacuzzi, hammam, swimming pool, massage room, and gym area. The accommodation aspect doesn't fall short, with seven en-suite bedrooms, including a charming children's bunk bedroom that sleeps four, ensuring that each guest experiences the pinnacle of luxury home rentals.