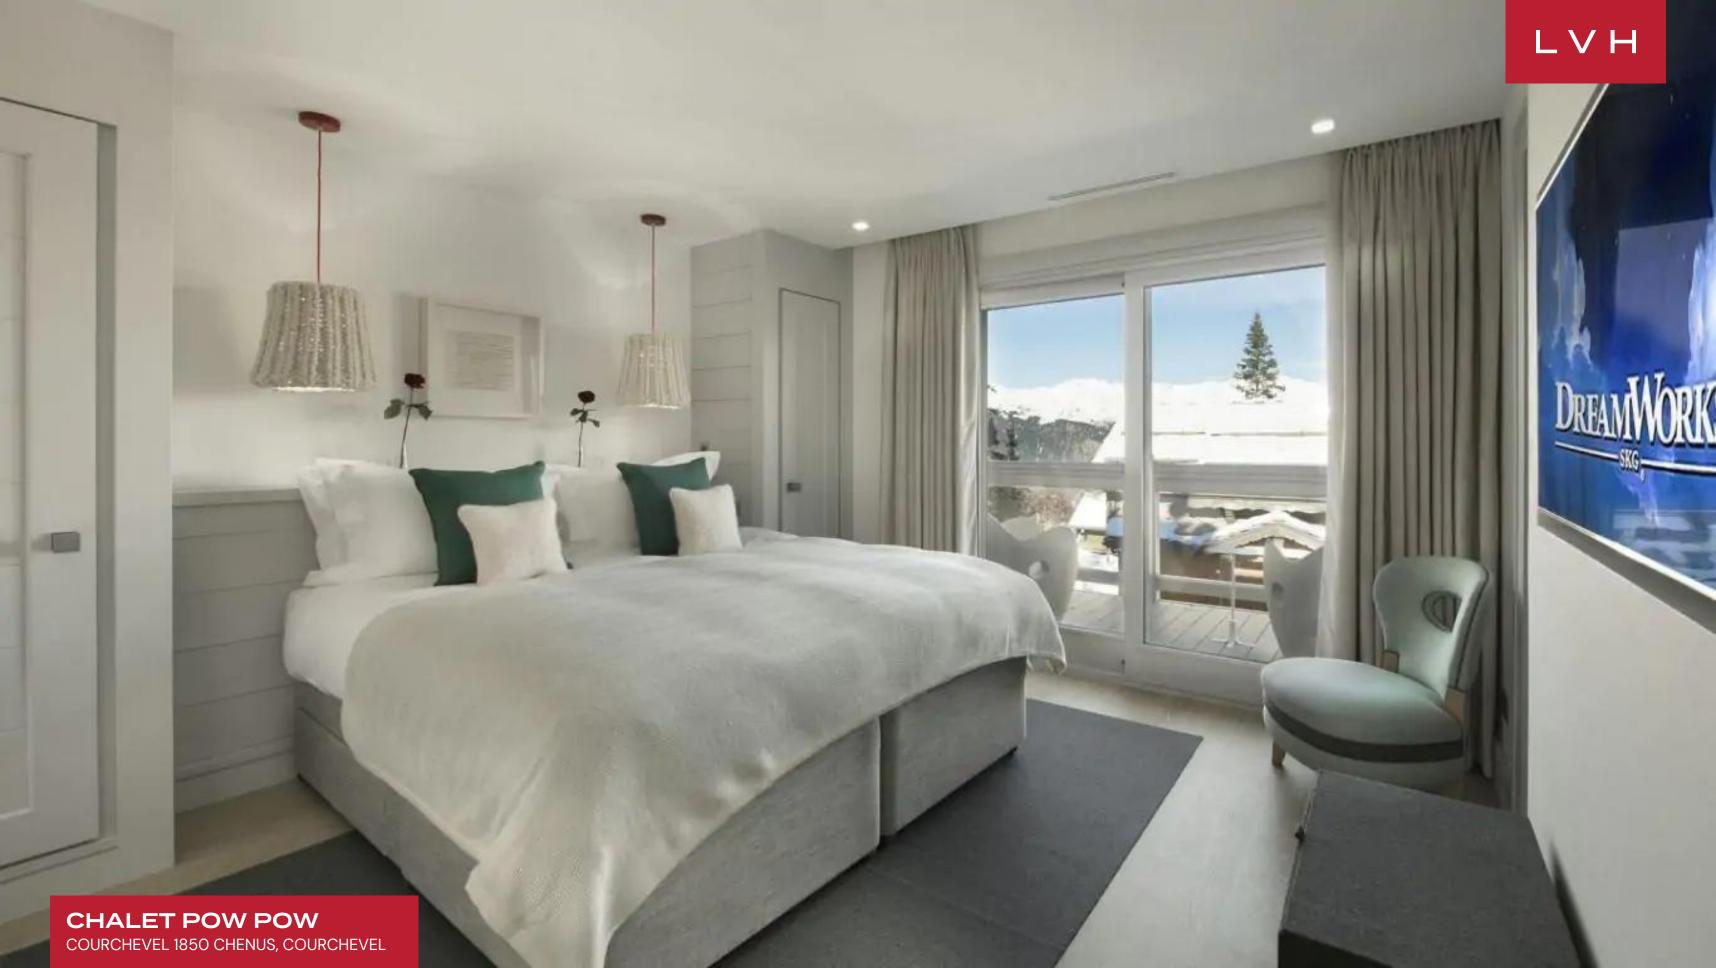

Opulent Chalet Pow Pow unfolds across six expansive floors, providing a generous living space designed to accommodate up to 15 guests comfortably. The living room, crowned with vaulted and beamed ceilings, is a harmony of plush seating arrangements set against a backdrop of contemporary wood and stone accents, all enveloped in the natural light streaming through grand, staggered bay windows. Culinary enthusiasts will delight in the fully equipped kitchen, a testament to this luxury Courchevel vacation chalet rental's commitment to excellence. The array of indoor activities is extensive: a cozy cinema room with lounging seating for movie aficionados, a games room replete with a pool table, pinball machine, and table football for the playful at heart, and a wellness center in the basement for those seeking relaxation, complete with a jacuzzi, hammam, swimming pool, massage room, and gym area. The accommodation aspect doesn't fall short, with seven en-suite bedrooms, including a charming children's bunk bedroom that sleeps four, ensuring that each guest experiences the pinnacle of luxury home rentals.