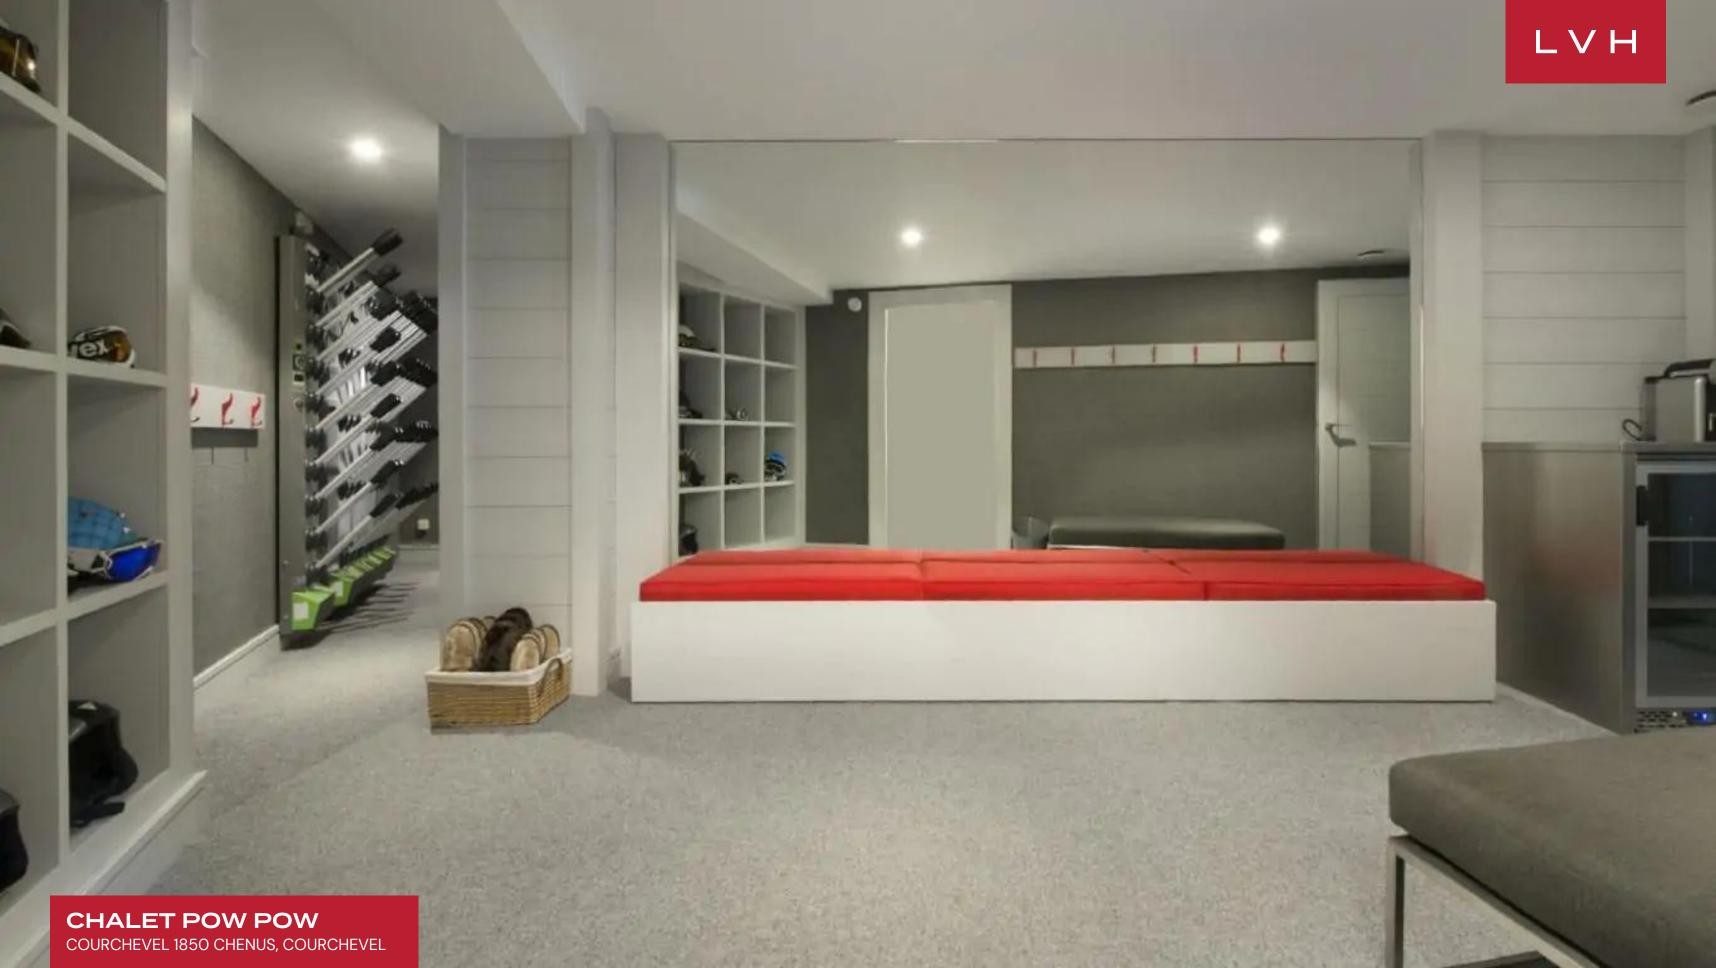

Opulent Chalet Pow Pow unfolds across six expansive floors, providing a generous living space designed to accommodate up to 15 guests comfortably. The living room, crowned with vaulted and beamed ceilings, is a harmony of plush seating arrangements set against a backdrop of contemporary wood and stone accents, all enveloped in the natural light streaming through grand, staggered bay windows. Culinary enthusiasts will delight in the fully equipped kitchen, a testament to this luxury Courchevel vacation chalet rental's commitment to excellence. The array of indoor activities is extensive: a cozy cinema room with lounging seating for movie aficionados, a games room replete with a pool table, pinball machine, and table football for the playful at heart, and a wellness center in the basement for those seeking relaxation, complete with a jacuzzi, hammam, swimming pool, massage room, and gym area. The accommodation aspect doesn't fall short, with seven en-suite bedrooms, including a charming children's bunk bedroom that sleeps four, ensuring that each guest experiences the pinnacle of luxury home rentals.

Stepping outside, Chalet Pow Pow transforms into a playground for the adventurous. Positioned just 50 meters from the slopes, this retreat promises exhilarating ski experiences at your doorstep. As dusk falls, the outdoor spaces become stages for nature's spectacle, with sunsets painting the sky in hues of purple and pink. Whether you're lounging on the wrap-around terrace or preparing for the next day's adventures in the ski room with heated boot racks, the enchantment of the outdoors is ever-present at this premier luxury winter vacation rental.