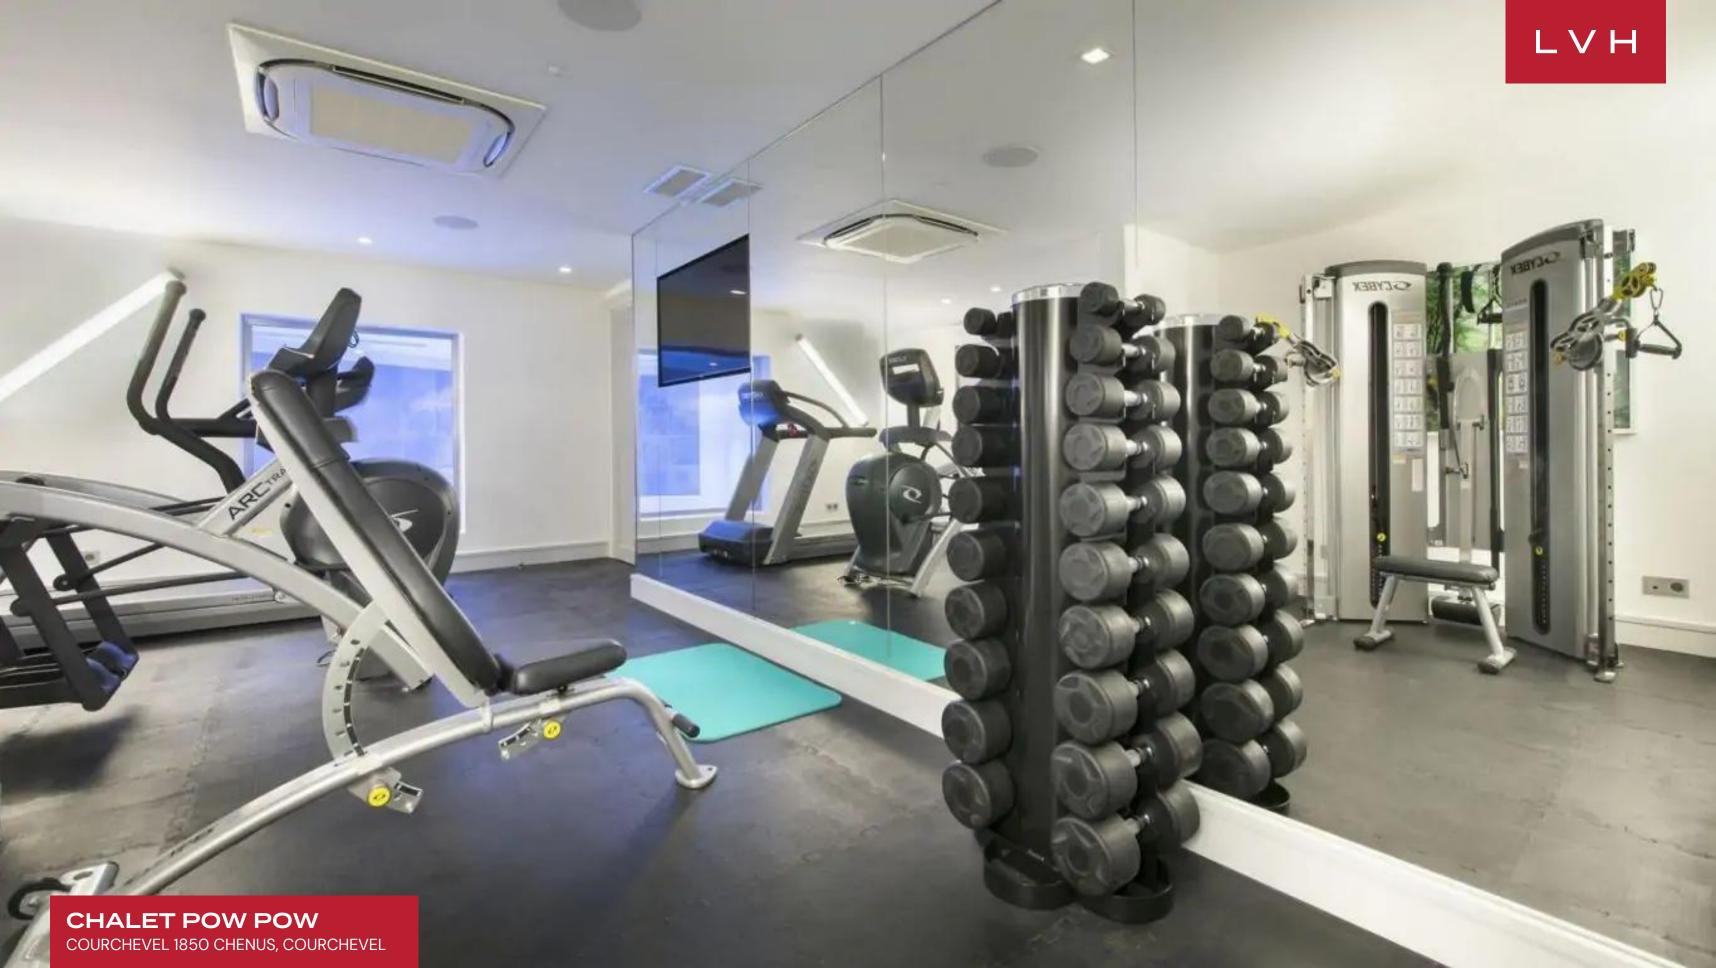

Opulent Chalet Pow Pow unfolds across six expansive floors, providing a generous living space designed to accommodate up to 15 guests comfortably. The living room, crowned with vaulted and beamed ceilings, is a harmony of plush seating arrangements set against a backdrop of contemporary wood and stone accents, all enveloped in the natural light streaming through grand, staggered bay windows. Culinary enthusiasts will delight in the fully equipped kitchen, a testament to this luxury Courchevel vacation chalet rental's commitment to excellence. The array of indoor activities is extensive: a cozy cinema room with lounging seating for movie aficionados, a games room replete with a pool table, pinball machine, and table football for the playful at heart, and a wellness center in the basement for those seeking relaxation, complete with a jacuzzi, hammam, swimming pool, massage room, and gym area. The accommodation aspect doesn't fall short, with seven en-suite bedrooms, including a charming children's bunk bedroom that sleeps four, ensuring that each guest experiences the pinnacle of luxury home rentals.