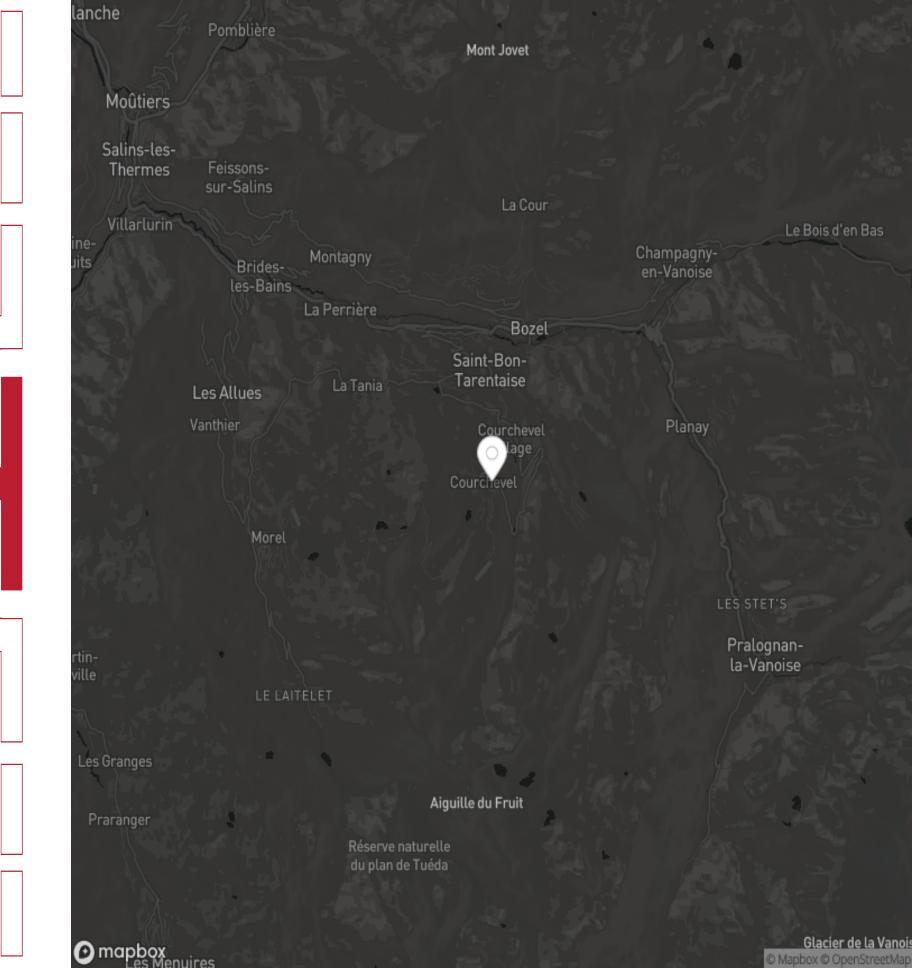

#### LOCATION

- Cable, Satellite or Smart TV
- Home Theater
- Dining Room
- Fireplace
- Gym
- Hammam
- Indoor Hot Tub
- Massage Room

Mountain View

### COURCHEVEL

**COURCHEVEL 1850** 

Courchevel is best known as the ski resort town to see and to be seen, attracting an upscale crowd of socialites and royalty. With one of the highest concentrations of Michelin-starred restaurants, Courchevel is not only a favorite destination for seasoned skiers but a magnet for food connoisseurs with a taste for haute cuisine. Alps, this all-season destination dazzles far and wide. An excellent selection of aprésski bars offers everything from dancing in ski boots to enjoying a glass of wine or cocktails in a cozy bar by an open fire. A fashionista's haven, Courchevel's streets are lined with designer boutiques and shops in a catwalk display that will have guests swooshing down the slopes in style. This quaint village setting delivers plenty of surprises with a diverse itinerary of experiences.