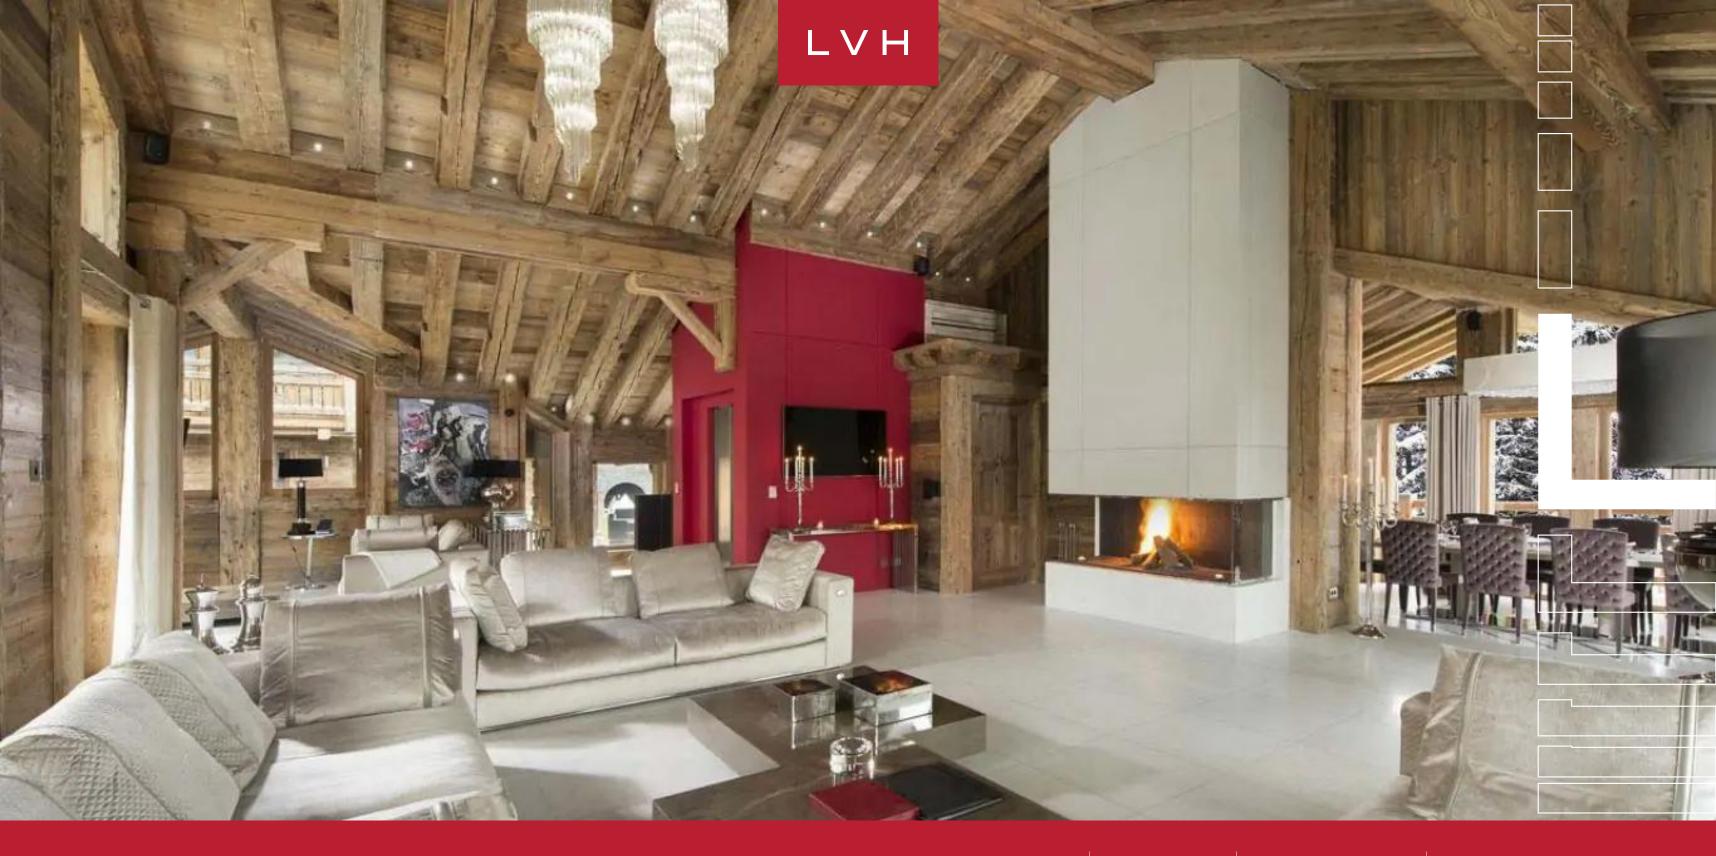

Spectacular interiors present the ultimate fusion of ski chalet romanticism and urban chic glamor. Roughhewn timber beams and trusses sculpt a dynamic network of vaulted ceilings in a showstopping, free-flowing great room. A galaxy of wood grains is complimented by shimmering precious stone flooring and designer furnishings shrouded in scintillating silver textiles. Runway glitz meets the savage beauty of the Alpine elements within fantastic entertainment areas brimming with unique architectural touches. Oversized windows and clerestory accents embrace the home, immersing the elite living spaces in immersive mountain vistas. An ultra-streamlined surround brings an avant-garde post-modern flair to the linear fireplace, offering a twist on snowed-in moments with loved ones. Dazzling crystal chandeliers suspended from soaring timber beams match with candelabras for a timelessly elegant nocturnal ambiance conducive to the most lavish apres ski cocktail gathering or formal dining experiences. Six sumptuous ensuite bedrooms accommodate sixteen guests with the pinnacle of comfort, discretion, and luxury. Versatile lodging options are ideal for traveling families, with all generations benefiting from a wealth of elite amenities and features. Complete with bar lounges, a wine cellar, a playroom, and in-home cinema, Chalet Owens brings new meaning to "quiet nights in."