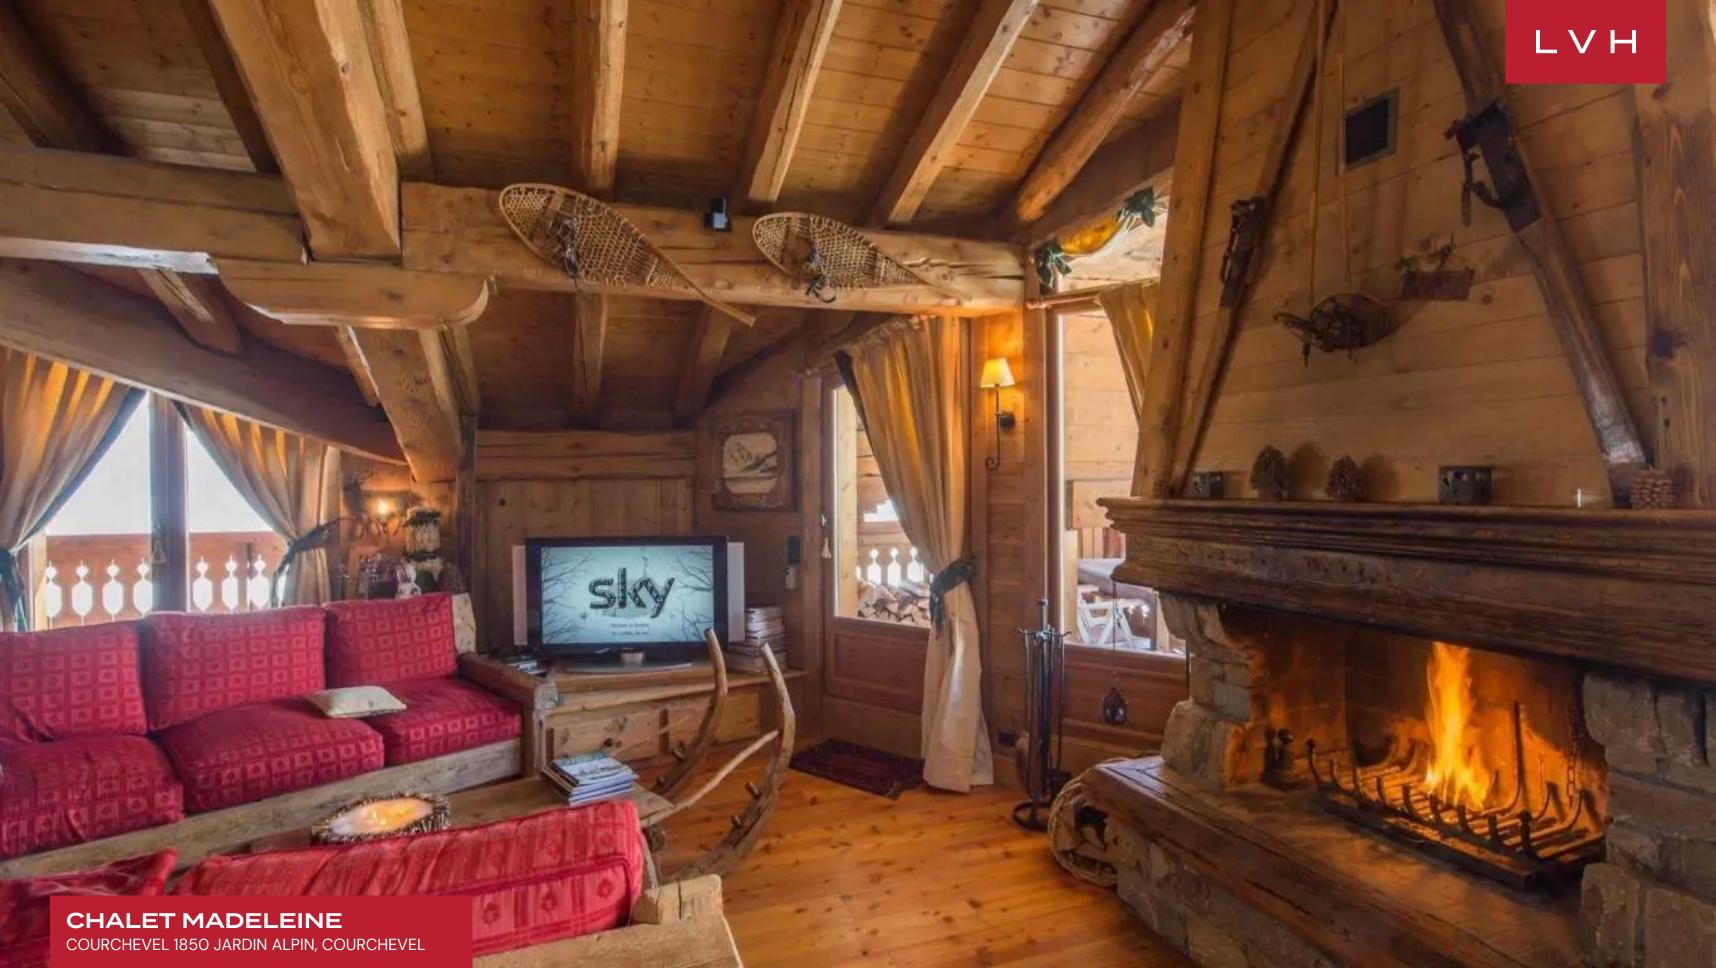

Interiors are crowned by an enchanting upper-floor great room brimming with mountain romanticism. Cozy vaulted dimensions are enhanced with buxom reclaimed timbers, a dynamic network of exposed beams, log pillars, trusses, and shiplap accents, shrouding guests in the warm embrace of blonde wood grains. An iconic ski lodge ambiance is supported with gorgeous folkloric flourishes evoking old-world nostalgia. A commanding traditional fireplace offers the ultimate venue for the post-ski congregation and intimate moments with loved ones, perched on the ruby red built-in banquette interspersed with the intimate glow of deer skin lamp shades. Revel in the comforts of a hot beverage with the soothing crackle of the fireplace as hearty aromas waft through the space from the lovely provincial-style kitchen. Chalet Madeleine captures the ambiance of an old-world Alpine ski lodge, curating an incomparable experience for family getaways. This revered luxury vacation rental presents four fantastic luxury bedrooms, exceptionally configured between the first and second floors.