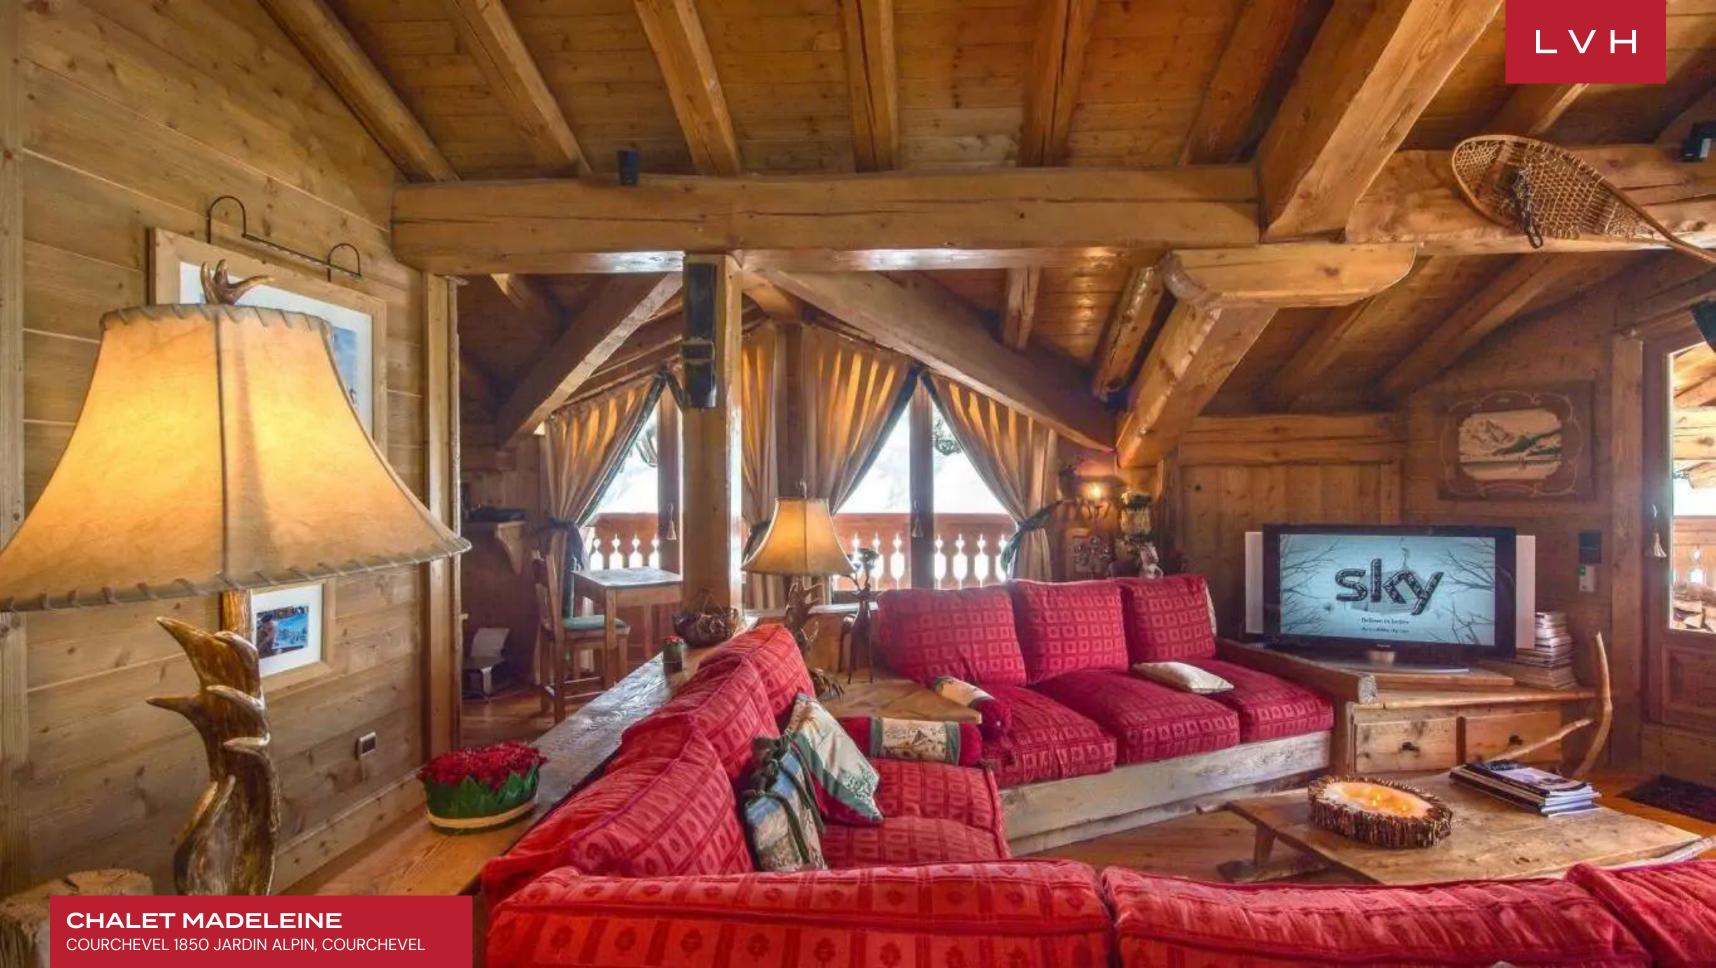

Interiors are crowned by an enchanting upper-floor great room brimming with mountain romanticism. Cozy vaulted dimensions are enhanced with buxom reclaimed timbers, a dynamic network of exposed beams, log pillars, trusses, and shiplap accents, shrouding guests in the warm embrace of blonde wood grains. An iconic ski lodge ambiance is supported with gorgeous folkloric flourishes evoking old-world nostalgia. A commanding traditional fireplace offers the ultimate venue for the post-ski congregation and intimate moments with loved ones, perched on the ruby red built-in banquette interspersed with the intimate glow of deer skin lamp shades. Revel in the comforts of a hot beverage with the soothing crackle of the fireplace as hearty aromas waft through the space from the lovely provincial-style kitchen. Chalet Madeleine captures the ambiance of an old-world Alpine ski lodge, curating an incomparable experience for family getaways. This revered luxury vacation rental presents four fantastic luxury bedrooms, exceptionally configured between the first and second floors.