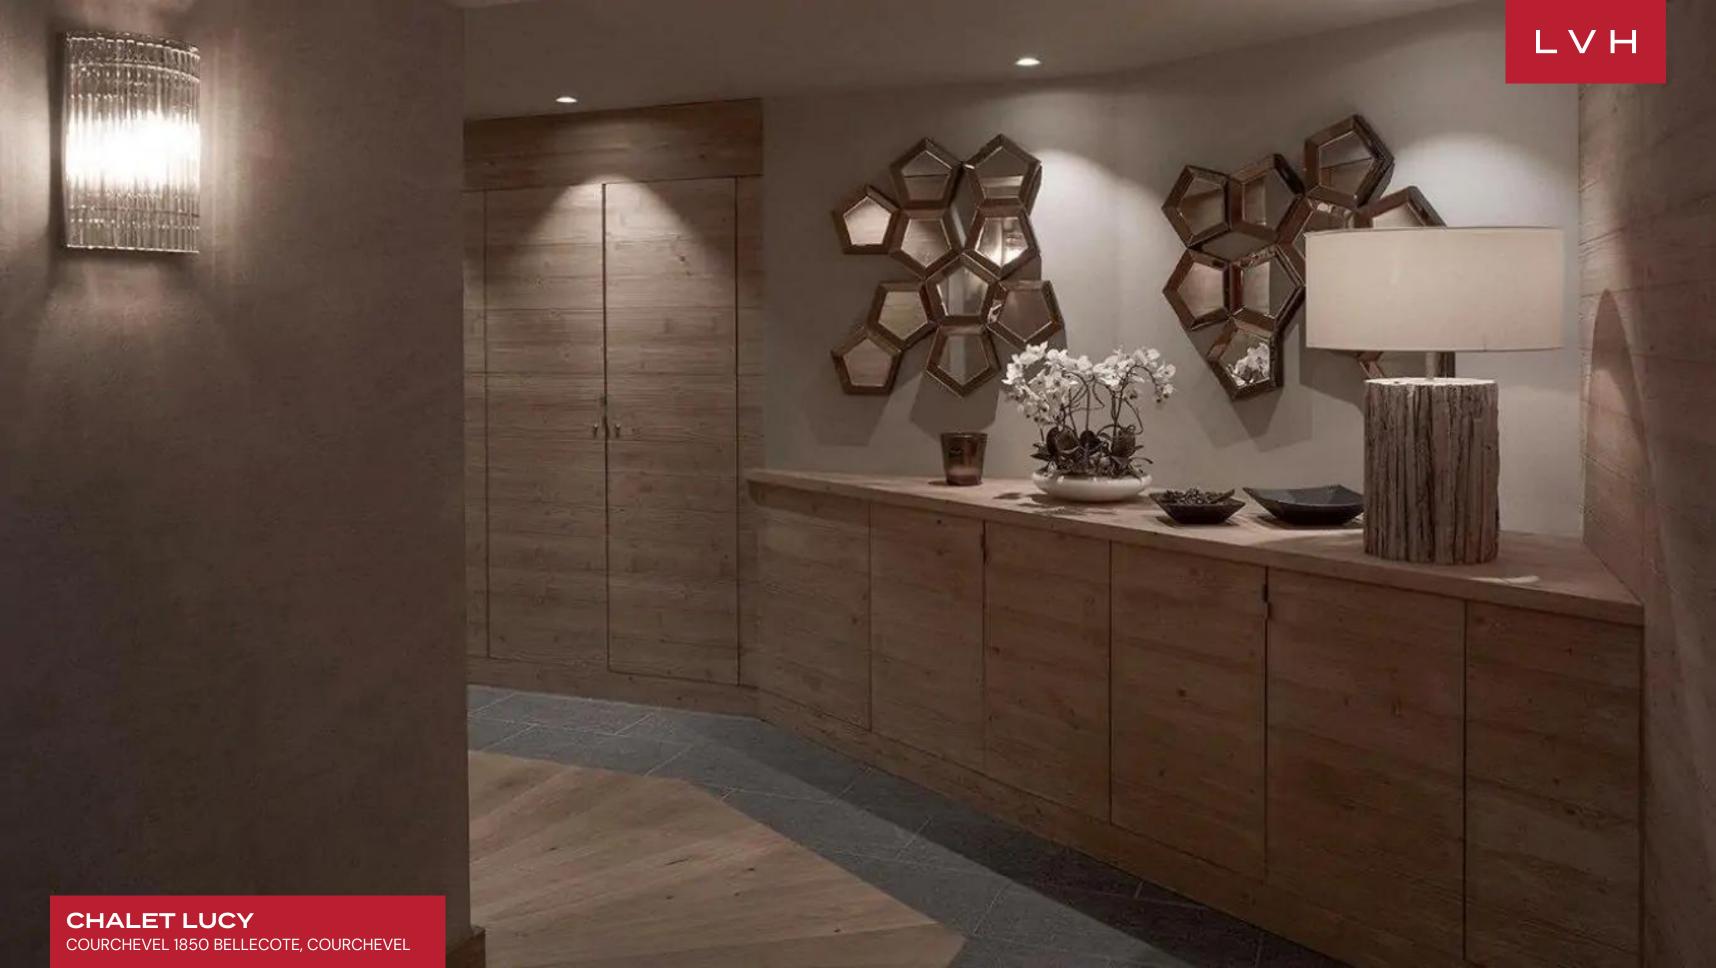

Wondrous interiors present a delightful fusion of lodge rusticism and high culture refinement. A spellbinding atrium great room dazzles with grandiose stature, an intricate network of exposed beams and trusses sculpting dramatic sloped and vaulted accents. Embraced by echelons of French windows and clerestory accents, the Chalet's mammoth size is tempered with natural light and airiness, illuminating a galaxy of warm timber grains. A gorgeous four-sided fireplace defies gravity, perfectly delineating the open flow of the great room between a cozy living area and the stately formal dining area. Taxidermied accents and deer antler chandeliers ground the home in the glory of the Alpine wilderness, while gradients of violet, mauve, and light purple textiles curate a familiar and comfortable internal ambiance with snowed-in coziness to spare. Five delightful bedrooms accommodate twelve guests in total comfort, discretion, and luxury. Exceptional amenities include extensive wellness facilities, including a gym, massage room, and sauna, beckoning an invigorating pre and apres ski routine.