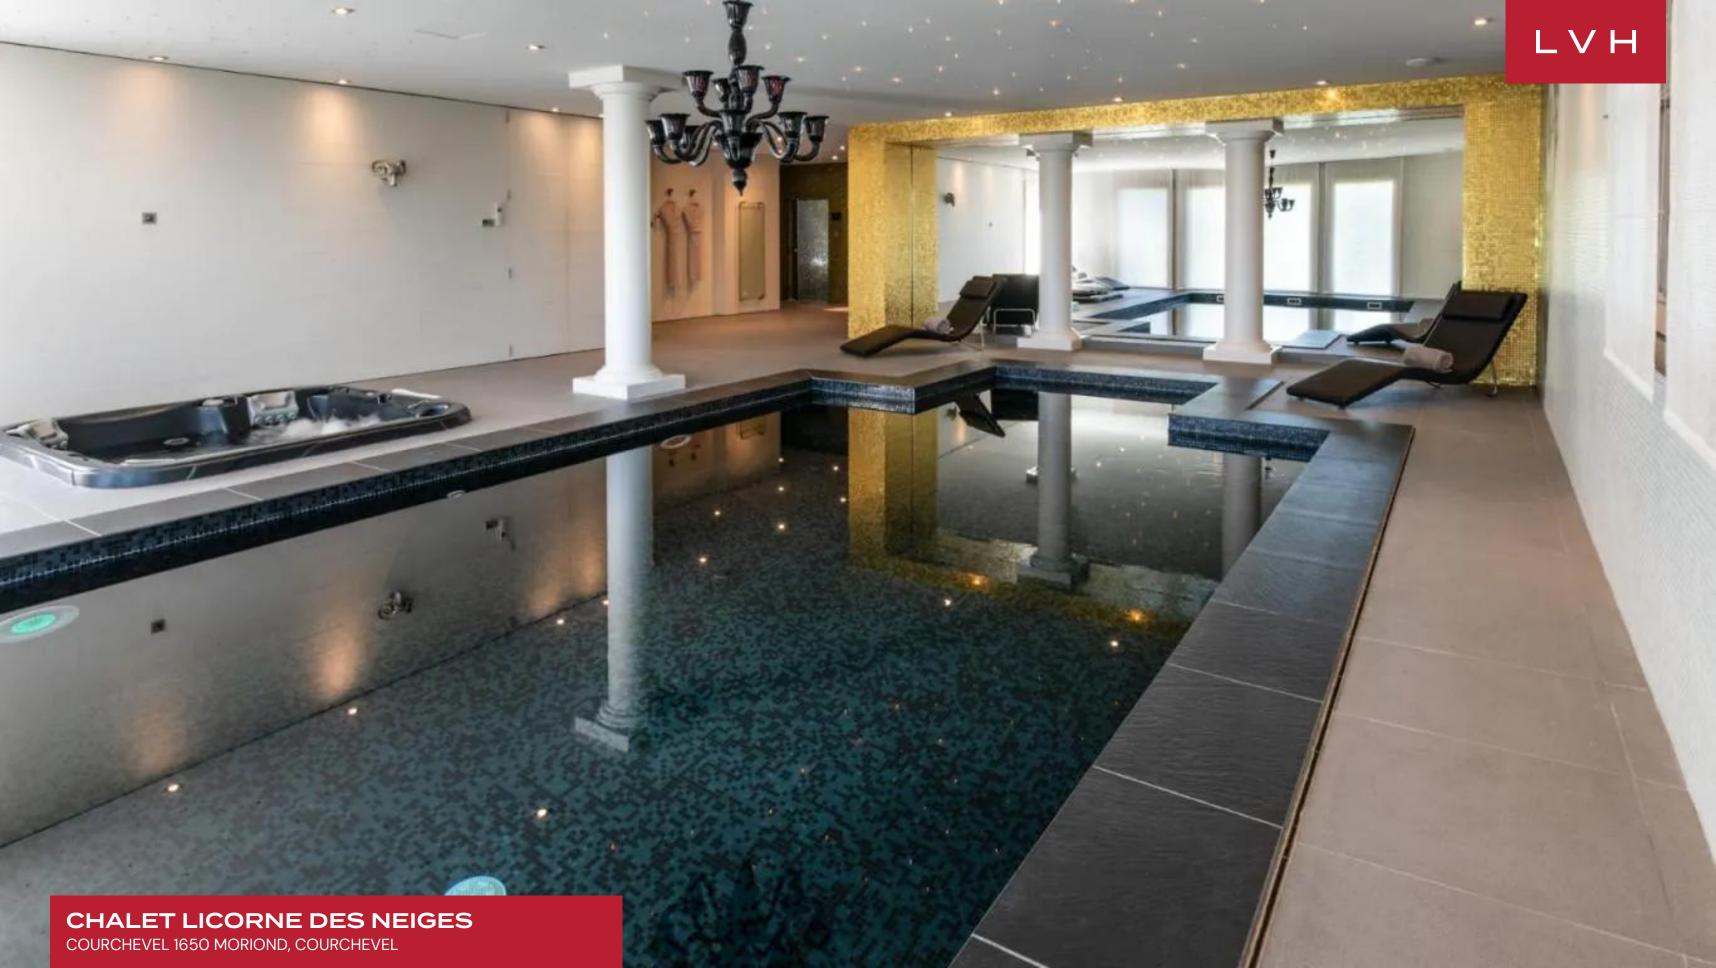

The interiors exude refined luxury, showcasing a captivating fusion of sleek, modern design and rustic alpine charm. The centerpiece is a stunning double-height great room wrapped in warm wood paneling and crowned with sleek exposed beams, creating a sense of grandeur and airiness. The living area is artfully designed with plush, low-profile sectionals that invite relaxation, while the post-modern sculptures scattered throughout add an element of artistic flair. Whimsical deer antler chandeliers and cowhide-accented furnishings bring a playful touch, nodding to the chalet's alpine setting. This impeccable attention to detail is carried through to the dining area, where a statement wooden table invites guests to gather for lavish meals prepared in the state-of-the-art kitchen equipped with top-of-the-line appliances. Chalet Licorne des Neiges boasts five sumptuous bedrooms, each offering unparalleled comfort, private balconies to soak in the mountain vistas, ample wardrobe space, and modern entertainment systems. Three bedrooms feature indulgent ensuite baths with sleek fixtures, further enhancing the sense of luxury. The property's wellness amenities, including a private indoor pool, Jacuzzi, and sauna, offer the ultimate in relaxation after a day on the slopes, while the chalet's elevator ensures easy access to all levels.

#### INTERIOR

- Cable, Satellite or Smart TV •
- Dining Area
- Fireplace
- Hammam
- Home Office
- Indoor Hot Tub
- Indoor Pool
- Laundry

## **INTERIOR**

- Massage Room
- Private Elevator
- Sauna
- Ski Room
- Sound System
- Spa LoungeWalk-In Closet
- Wine Storage