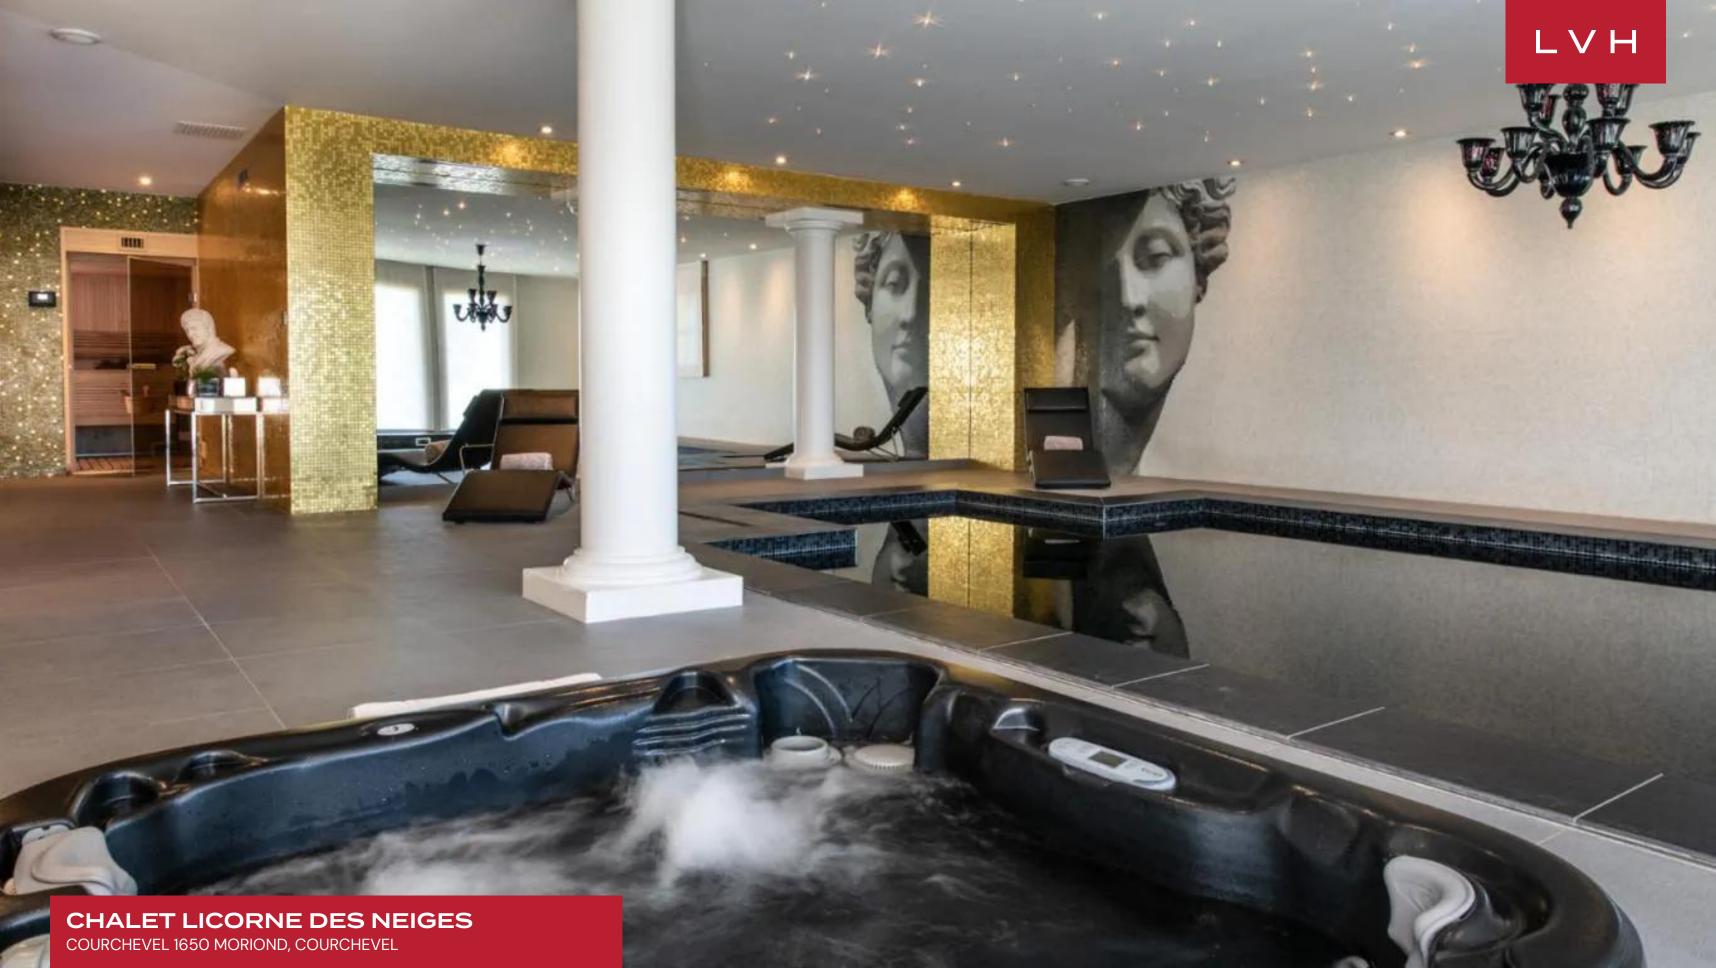

The interiors exude refined luxury, showcasing a captivating fusion of sleek, modern design and rustic alpine charm. The centerpiece is a stunning double-height great room wrapped in warm wood paneling and crowned with sleek exposed beams, creating a sense of grandeur and airiness. The living area is artfully designed with plush, low-profile sectionals that invite relaxation, while the post-modern sculptures scattered throughout add an element of artistic flair. Whimsical deer antler chandeliers and cowhide-accented furnishings bring a playful touch, nodding to the chalet's alpine setting. This impeccable attention to detail is carried through to the dining area, where a statement wooden table invites guests to gather for lavish meals prepared in the state-of-the-art kitchen equipped with top-of-the-line appliances. Chalet Licorne des Neiges boasts five sumptuous bedrooms, each offering unparalleled comfort, private balconies to soak in the mountain vistas, ample wardrobe space, and modern entertainment systems. Three bedrooms feature indulgent ensuite baths with sleek fixtures, further enhancing the sense of luxury. The property's wellness amenities, including a private indoor pool, Jacuzzi, and sauna, offer the ultimate in relaxation after a day on the slopes, while the chalet's elevator ensures easy access to all levels.

#### INTERIOR

- Cable, Satellite or Smart TV •
- Dining Area
- Fireplace
- Hammam
- Home Office
- Indoor Hot Tub
- Indoor Pool
- Laundry

## **INTERIOR**

- Massage Room
- Private Elevator
- Sauna
- Ski Room
- Sound System
- Spa LoungeWalk-In Closet
- Wine Storage