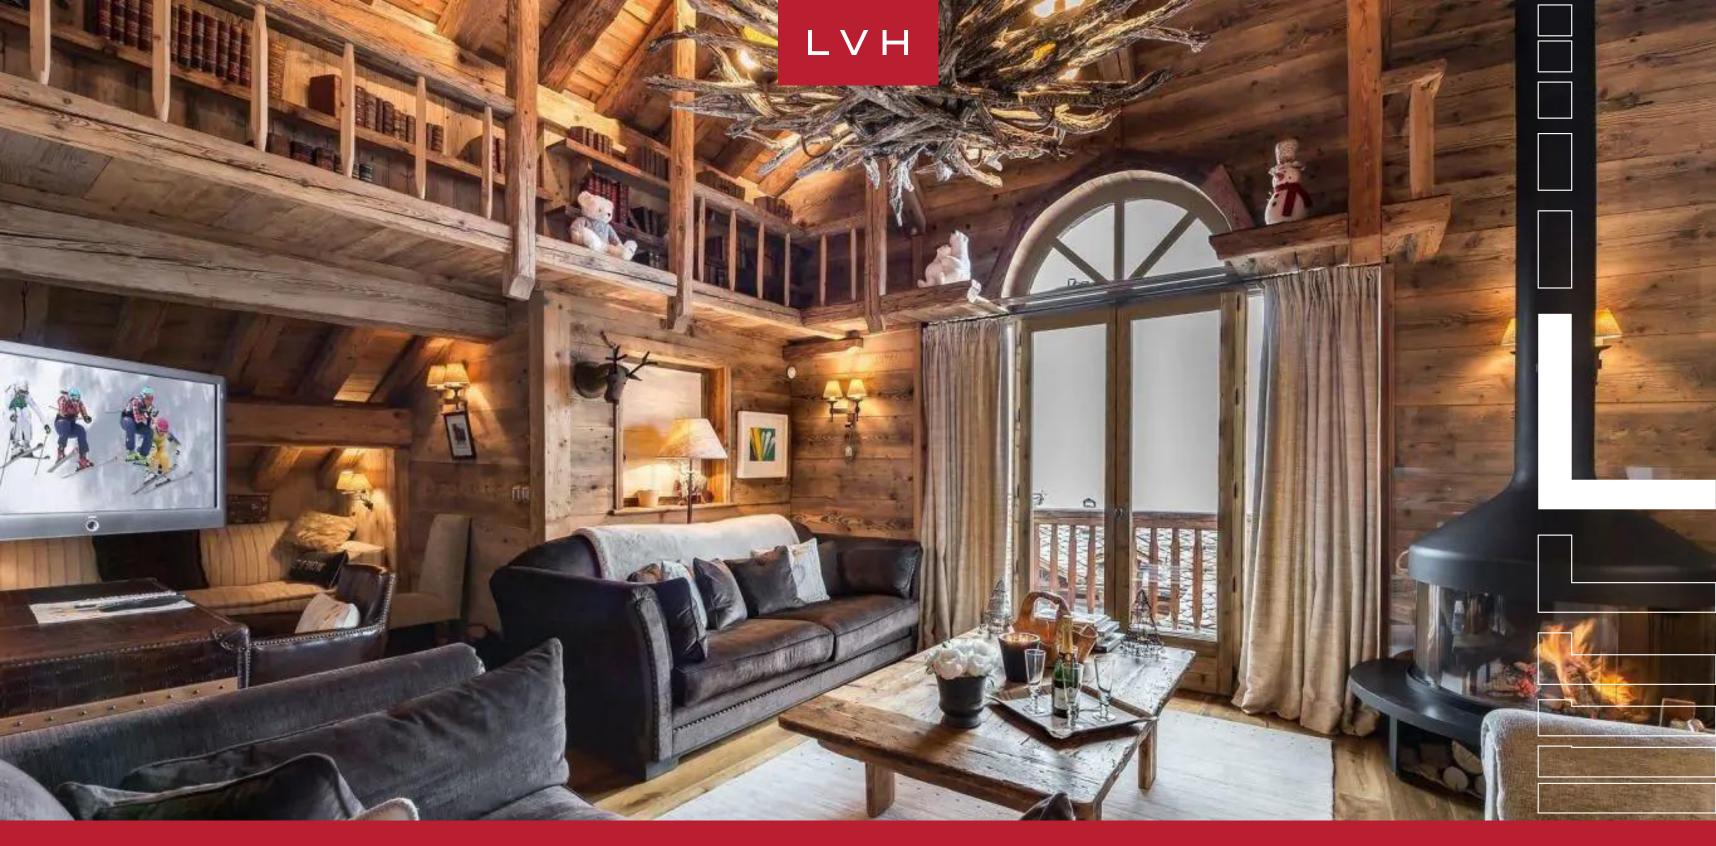

### CHALET LES TROIS SOEURS

COURCHEVEL 1850 BELLECOTE, COURCHEVEL

Chalet Les Trois Soeurs is a spectacular Alpine residence perched along the acclaimed Bellecote piste at Courchevel 1850. At the forefront of mountain exhilaration within a short distance of the bustling village center, this revered vacation rental perfects the art of French Alpine luxury living.

Astounding interiors fuse mountain romanticism with timeless haute couture refinement. Artisinal rusticism and classically beautiful furnishings merge, curating a stunning apres ski ambiance for distinguished guests. The great room's voluminous vaulted dimensions are enhanced by a network of buxom timber beams and trusses, capturing a sensation of quintessential snowed-in enchantment. Warm amber hues of wood grains and comforting organic textures make up a fantastically cozy, free-flowing living space accented with roughhewn timber furnishings. Modern LED lighting underscores the ceilings curating a stunning nocturnal ambiance for lavish cocktail soirees or ceremonial dining with loved ones. A lovely cylindrical corner fireplace evokes cabin-in-the-woods nostalgia, while adjacent glass doors navigate to a stunning terrace space garnished with folkloric millwork. Provincial charm and state-of-the-art amenities fuse harmoniously in the open gourmet kitchen, outfitted to satiate the most demanding palettes and gastronomic cravings. Six sumptuous bedrooms are configured across four levels for total comfort, discretion, and guest autonomy. Brimming with amenities, Chalet Les Trois Soeurs entails an incomparable leisure space entailing a sensory shower, wellness area, Hammam, indoor hot tub, home theater, and massage room.

The chalet also offers every comfort and convenience for the active skier, with a ground-level garage equipped with a fully-furnished ski room. An exceptional balcony offers no shortage of vantage points for soaking in the winter sun or the ethereal French Alpine vistas, best enjoyed with a glass of bubbly in hand.