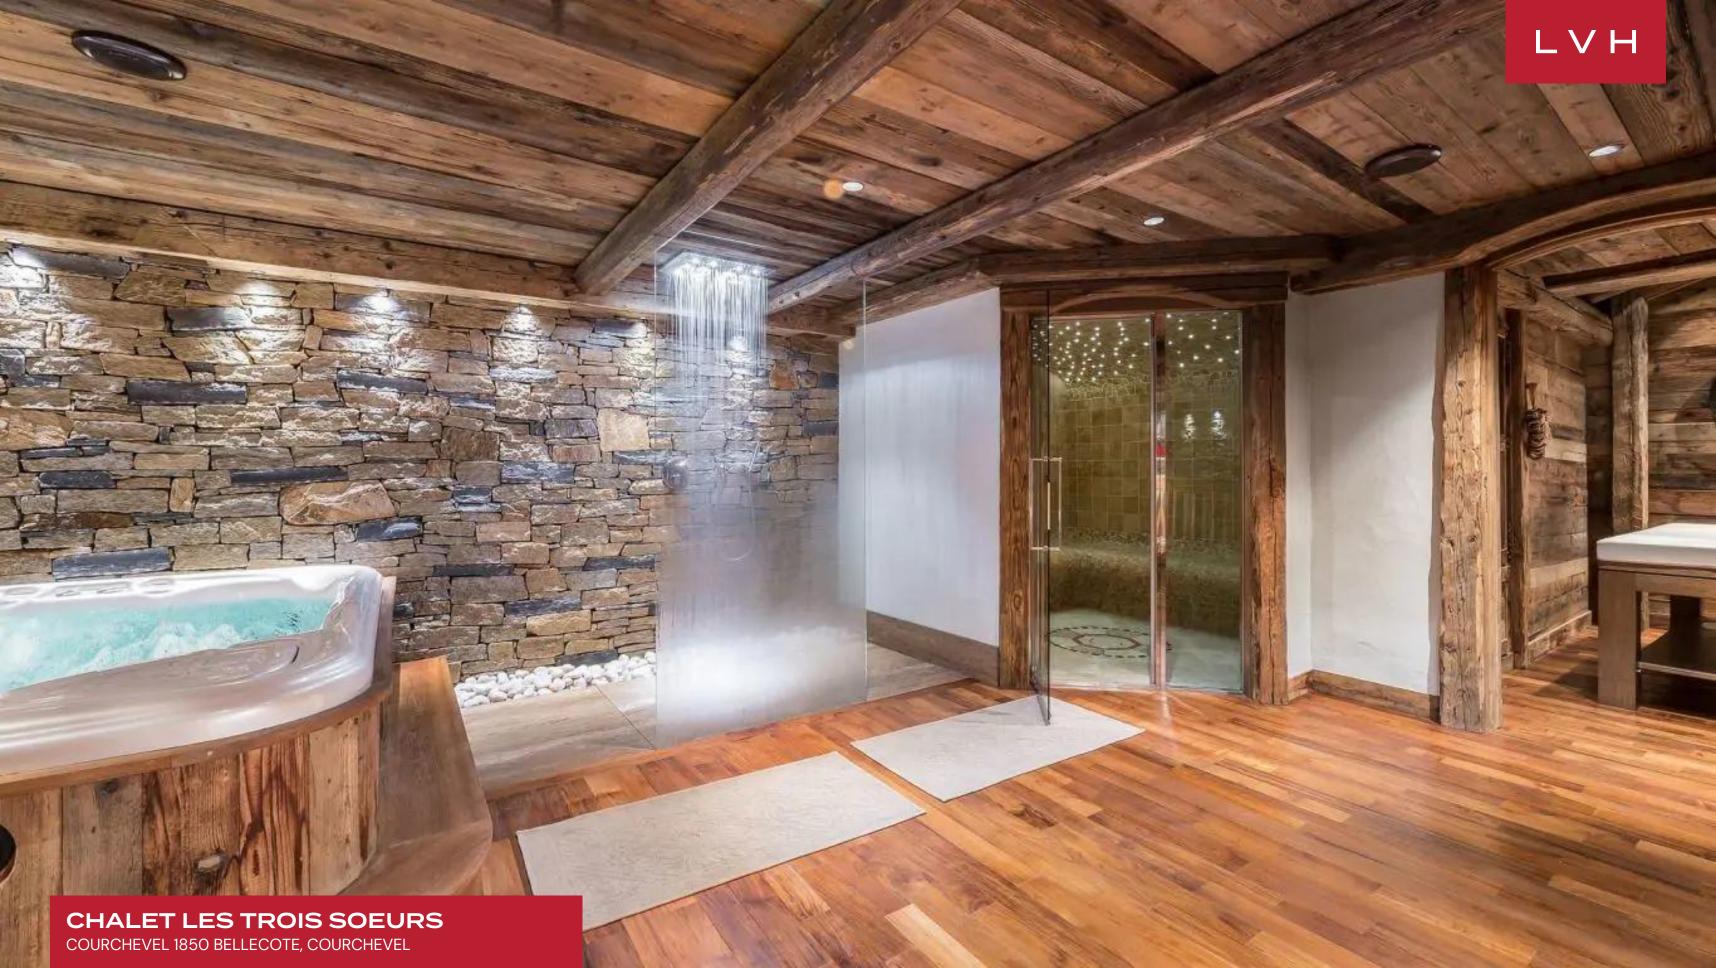

Astounding interiors fuse mountain romanticism with timeless haute couture refinement. Artisinal rusticism and classically beautiful furnishings merge, curating a stunning apres ski ambiance for distinguished guests. The great room's voluminous vaulted dimensions are enhanced by a network of buxom timber beams and trusses, capturing a sensation of quintessential snowed-in enchantment. Warm amber hues of wood grains and comforting organic textures make up a fantastically cozy, free-flowing living space accented with roughhewn timber furnishings. Modern LED lighting underscores the ceilings curating a stunning nocturnal ambiance for lavish cocktail soirees or ceremonial dining with loved ones. A lovely cylindrical corner fireplace evokes cabin-in-the-woods nostalgia, while adjacent glass doors navigate to a stunning terrace space garnished with folkloric millwork. Provincial charm and state-of-the-art amenities fuse harmoniously in the open gourmet kitchen, outfitted to satiate the most demanding palettes and gastronomic cravings. Six sumptuous bedrooms are configured across four levels for total comfort, discretion, and guest autonomy. Brimming with amenities, Chalet Les Trois Soeurs entails an incomparable leisure space entailing a sensory shower, wellness area, Hammam, indoor hot tub, home theater, and massage room.