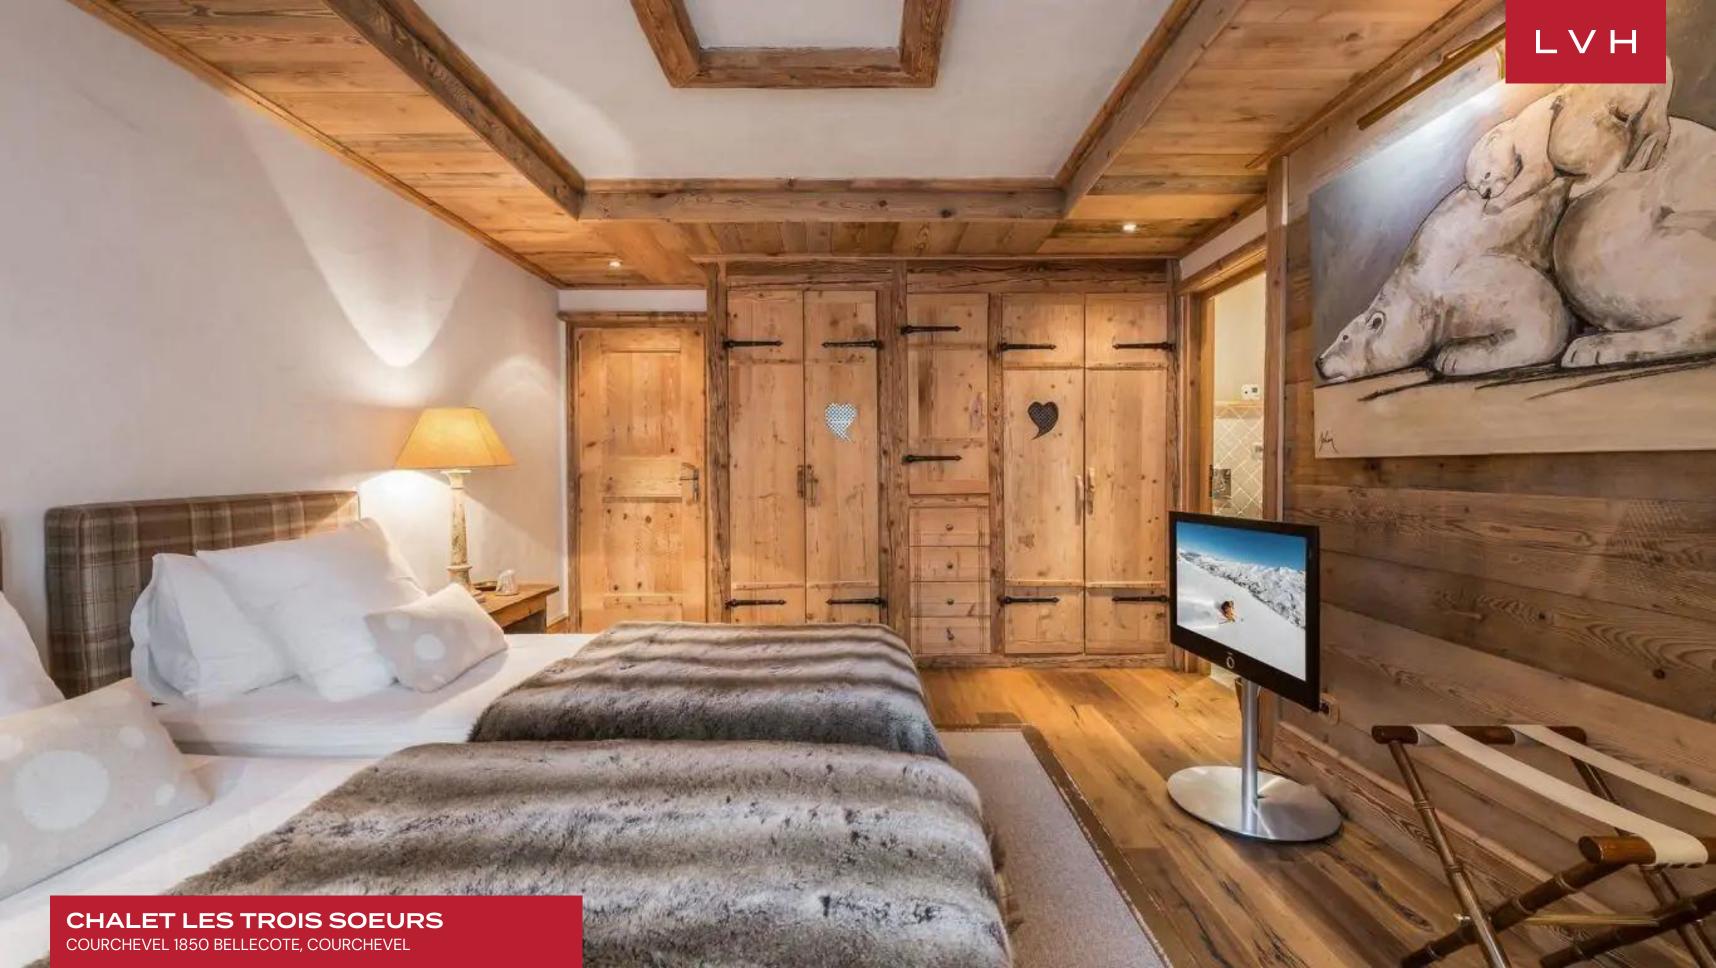

Astounding interiors fuse mountain romanticism with timeless haute couture refinement. Artisinal rusticism and classically beautiful furnishings merge, curating a stunning apres ski ambiance for distinguished guests. The great room's voluminous vaulted dimensions are enhanced by a network of buxom timber beams and trusses, capturing a sensation of quintessential snowed-in enchantment. Warm amber hues of wood grains and comforting organic textures make up a fantastically cozy, free-flowing living space accented with roughhewn timber furnishings. Modern LED lighting underscores the ceilings curating a stunning nocturnal ambiance for lavish cocktail soirees or ceremonial dining with loved ones. A lovely cylindrical corner fireplace evokes cabin-in-the-woods nostalgia, while adjacent glass doors navigate to a stunning terrace space garnished with folkloric millwork. Provincial charm and state-of-the-art amenities fuse harmoniously in the open gourmet kitchen, outfitted to satiate the most demanding palettes and gastronomic cravings. Six sumptuous bedrooms are configured across four levels for total comfort, discretion, and guest autonomy. Brimming with amenities, Chalet Les Trois Soeurs entails an incomparable leisure space entailing a sensory shower, wellness area, Hammam, indoor hot tub, home theater, and massage room.