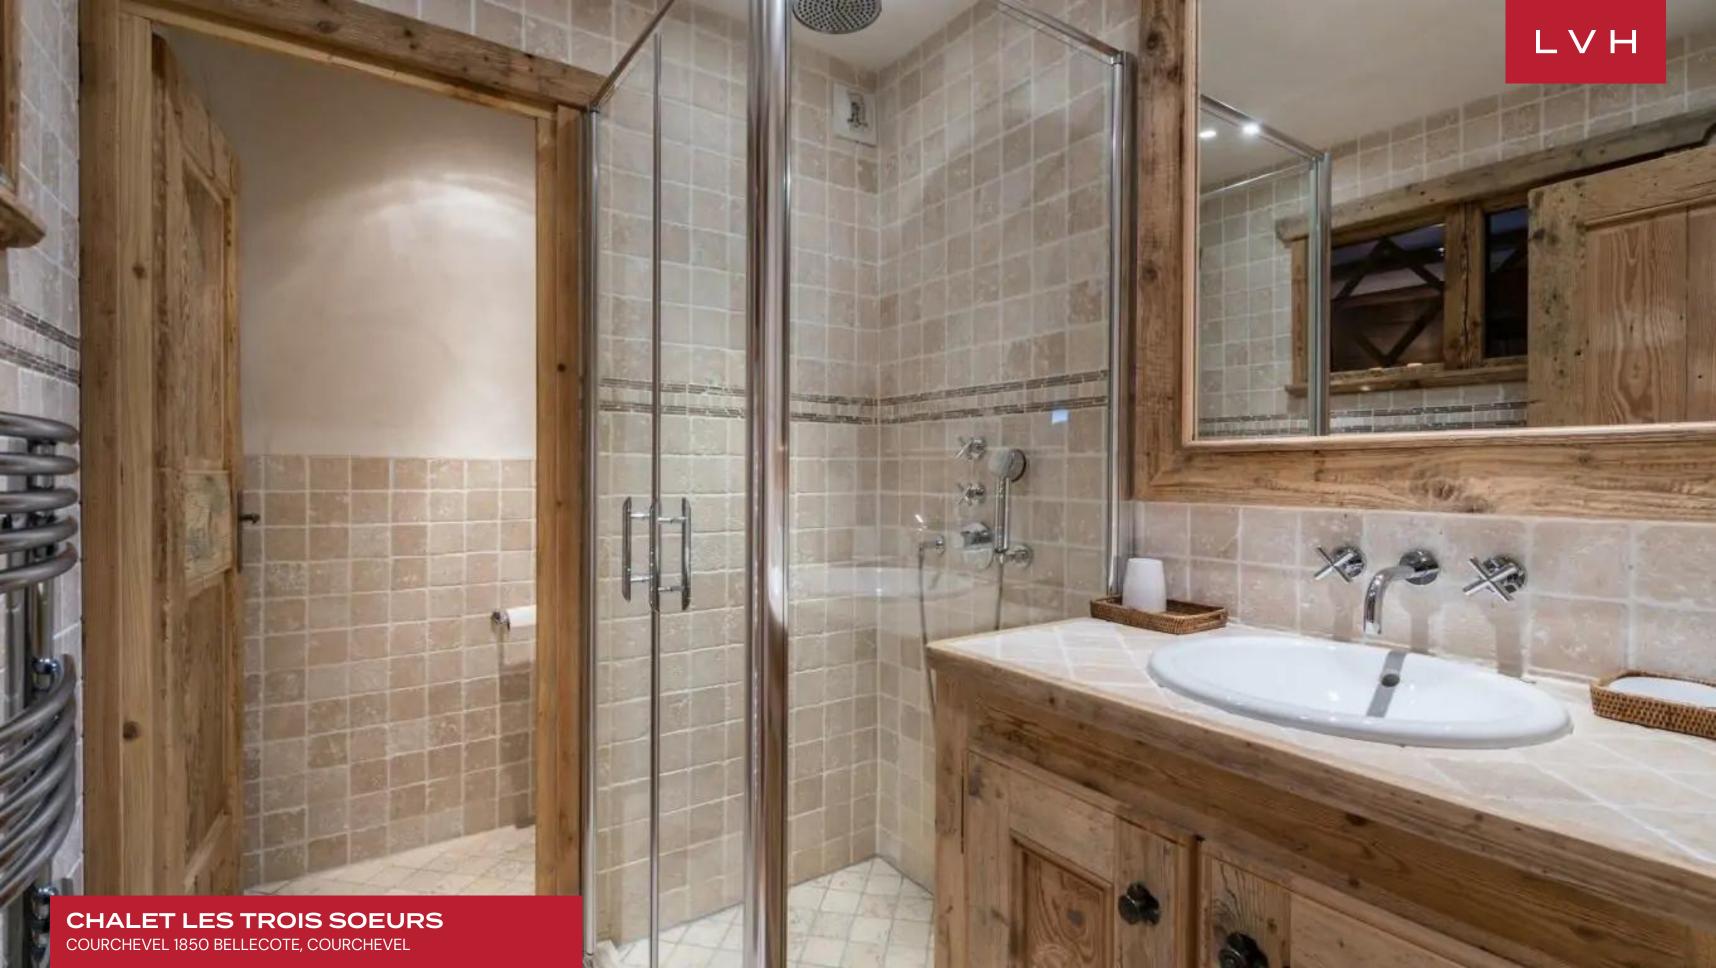

Astounding interiors fuse mountain romanticism with timeless haute couture refinement. Artisinal rusticism and classically beautiful furnishings merge, curating a stunning apres ski ambiance for distinguished guests. The great room's voluminous vaulted dimensions are enhanced by a network of buxom timber beams and trusses, capturing a sensation of quintessential snowed-in enchantment. Warm amber hues of wood grains and comforting organic textures make up a fantastically cozy, free-flowing living space accented with roughhewn timber furnishings. Modern LED lighting underscores the ceilings curating a stunning nocturnal ambiance for lavish cocktail soirees or ceremonial dining with loved ones. A lovely cylindrical corner fireplace evokes cabin-in-the-woods nostalgia, while adjacent glass doors navigate to a stunning terrace space garnished with folkloric millwork. Provincial charm and state-of-the-art amenities fuse harmoniously in the open gourmet kitchen, outfitted to satiate the most demanding palettes and gastronomic cravings. Six sumptuous bedrooms are configured across four levels for total comfort, discretion, and guest autonomy. Brimming with amenities, Chalet Les Trois Soeurs entails an incomparable leisure space entailing a sensory shower, wellness area, Hammam, indoor hot tub, home theater, and massage room.