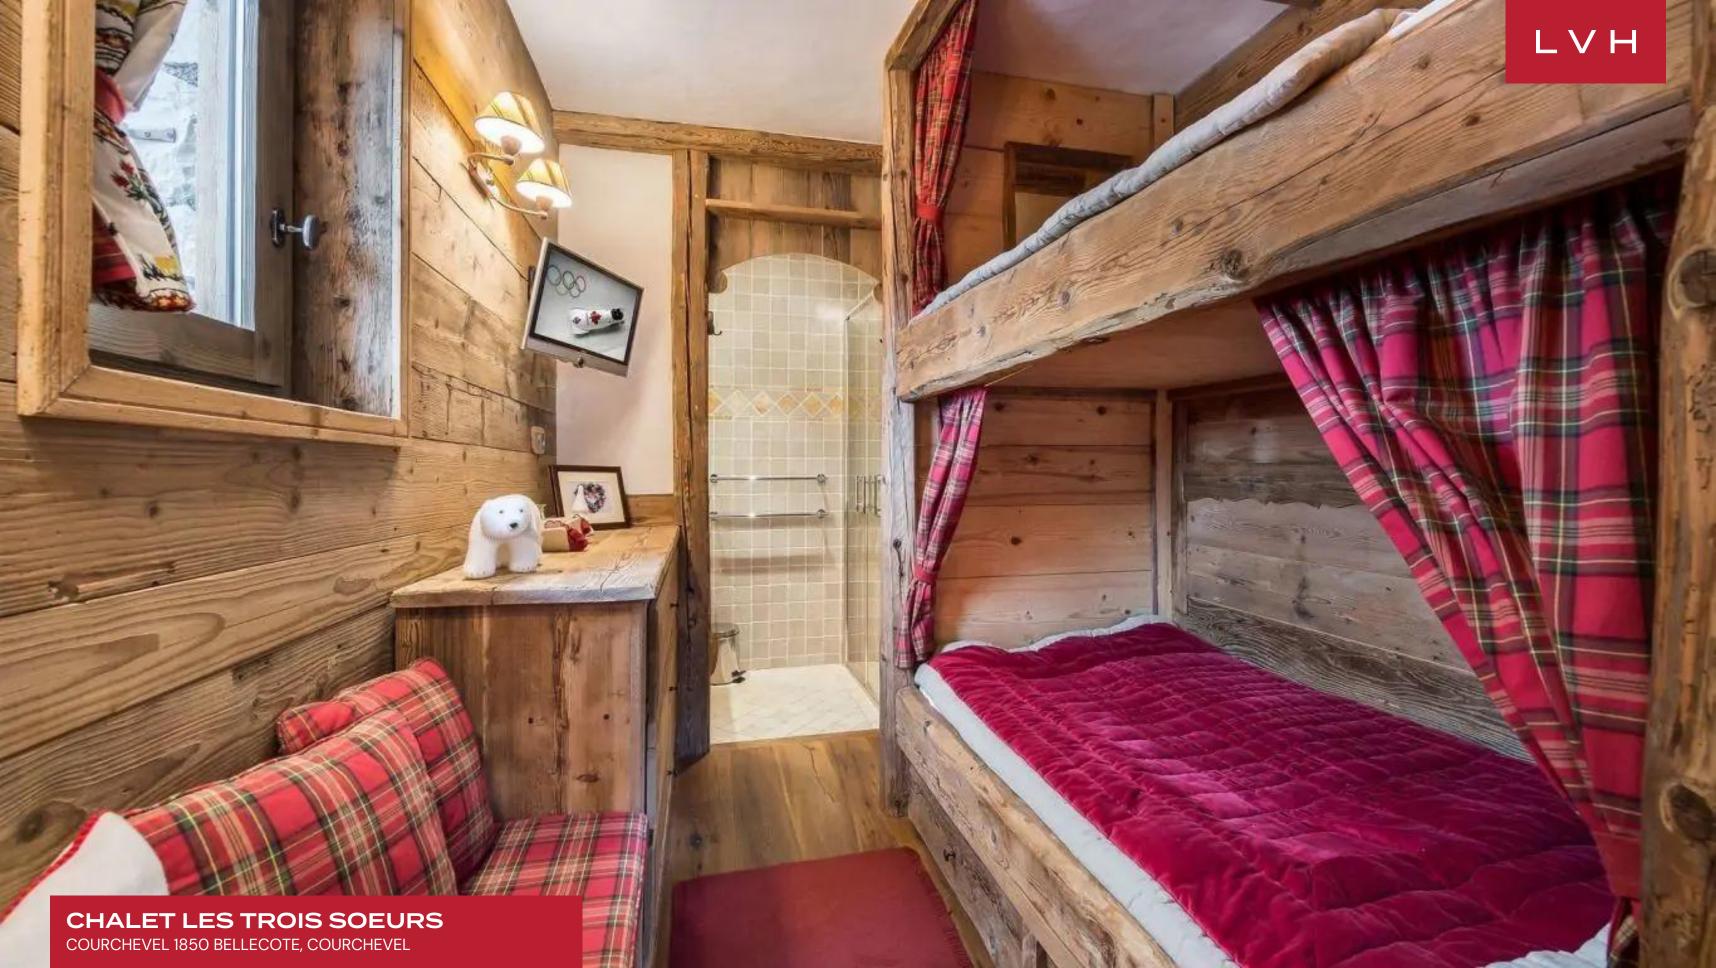

Astounding interiors fuse mountain romanticism with timeless haute couture refinement. Artisinal rusticism and classically beautiful furnishings merge, curating a stunning apres ski ambiance for distinguished guests. The great room's voluminous vaulted dimensions are enhanced by a network of buxom timber beams and trusses, capturing a sensation of quintessential snowed-in enchantment. Warm amber hues of wood grains and comforting organic textures make up a fantastically cozy, free-flowing living space accented with roughhewn timber furnishings. Modern LED lighting underscores the ceilings curating a stunning nocturnal ambiance for lavish cocktail soirees or ceremonial dining with loved ones. A lovely cylindrical corner fireplace evokes cabin-in-the-woods nostalgia, while adjacent glass doors navigate to a stunning terrace space garnished with folkloric millwork. Provincial charm and state-of-the-art amenities fuse harmoniously in the open gourmet kitchen, outfitted to satiate the most demanding palettes and gastronomic cravings. Six sumptuous bedrooms are configured across four levels for total comfort, discretion, and guest autonomy. Brimming with amenities, Chalet Les Trois Soeurs entails an incomparable leisure space entailing a sensory shower, wellness area, Hammam, indoor hot tub, home theater, and massage room.