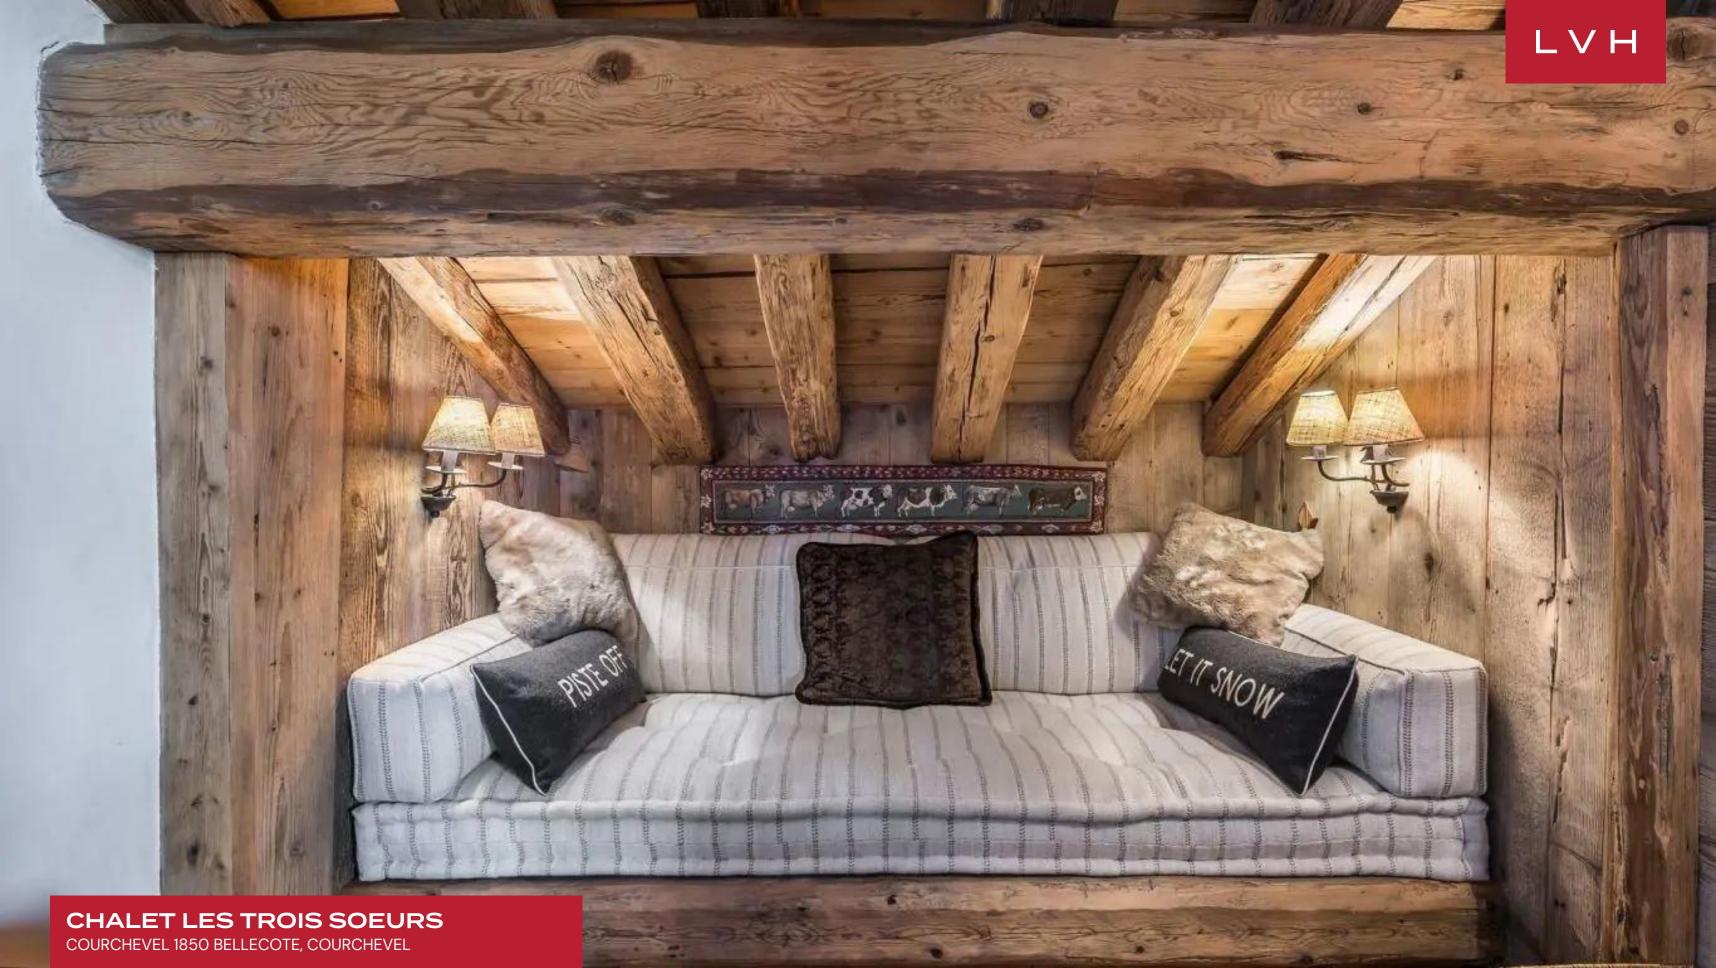

Astounding interiors fuse mountain romanticism with timeless haute couture refinement. Artisinal rusticism and classically beautiful furnishings merge, curating a stunning apres ski ambiance for distinguished guests. The great room's voluminous vaulted dimensions are enhanced by a network of buxom timber beams and trusses, capturing a sensation of quintessential snowed-in enchantment. Warm amber hues of wood grains and comforting organic textures make up a fantastically cozy, free-flowing living space accented with roughhewn timber furnishings. Modern LED lighting underscores the ceilings curating a stunning nocturnal ambiance for lavish cocktail soirees or ceremonial dining with loved ones. A lovely cylindrical corner fireplace evokes cabin-in-the-woods nostalgia, while adjacent glass doors navigate to a stunning terrace space garnished with folkloric millwork. Provincial charm and state-of-the-art amenities fuse harmoniously in the open gourmet kitchen, outfitted to satiate the most demanding palettes and gastronomic cravings. Six sumptuous bedrooms are configured across four levels for total comfort, discretion, and guest autonomy. Brimming with amenities, Chalet Les Trois Soeurs entails an incomparable leisure space entailing a sensory shower, wellness area, Hammam, indoor hot tub, home theater, and massage room.