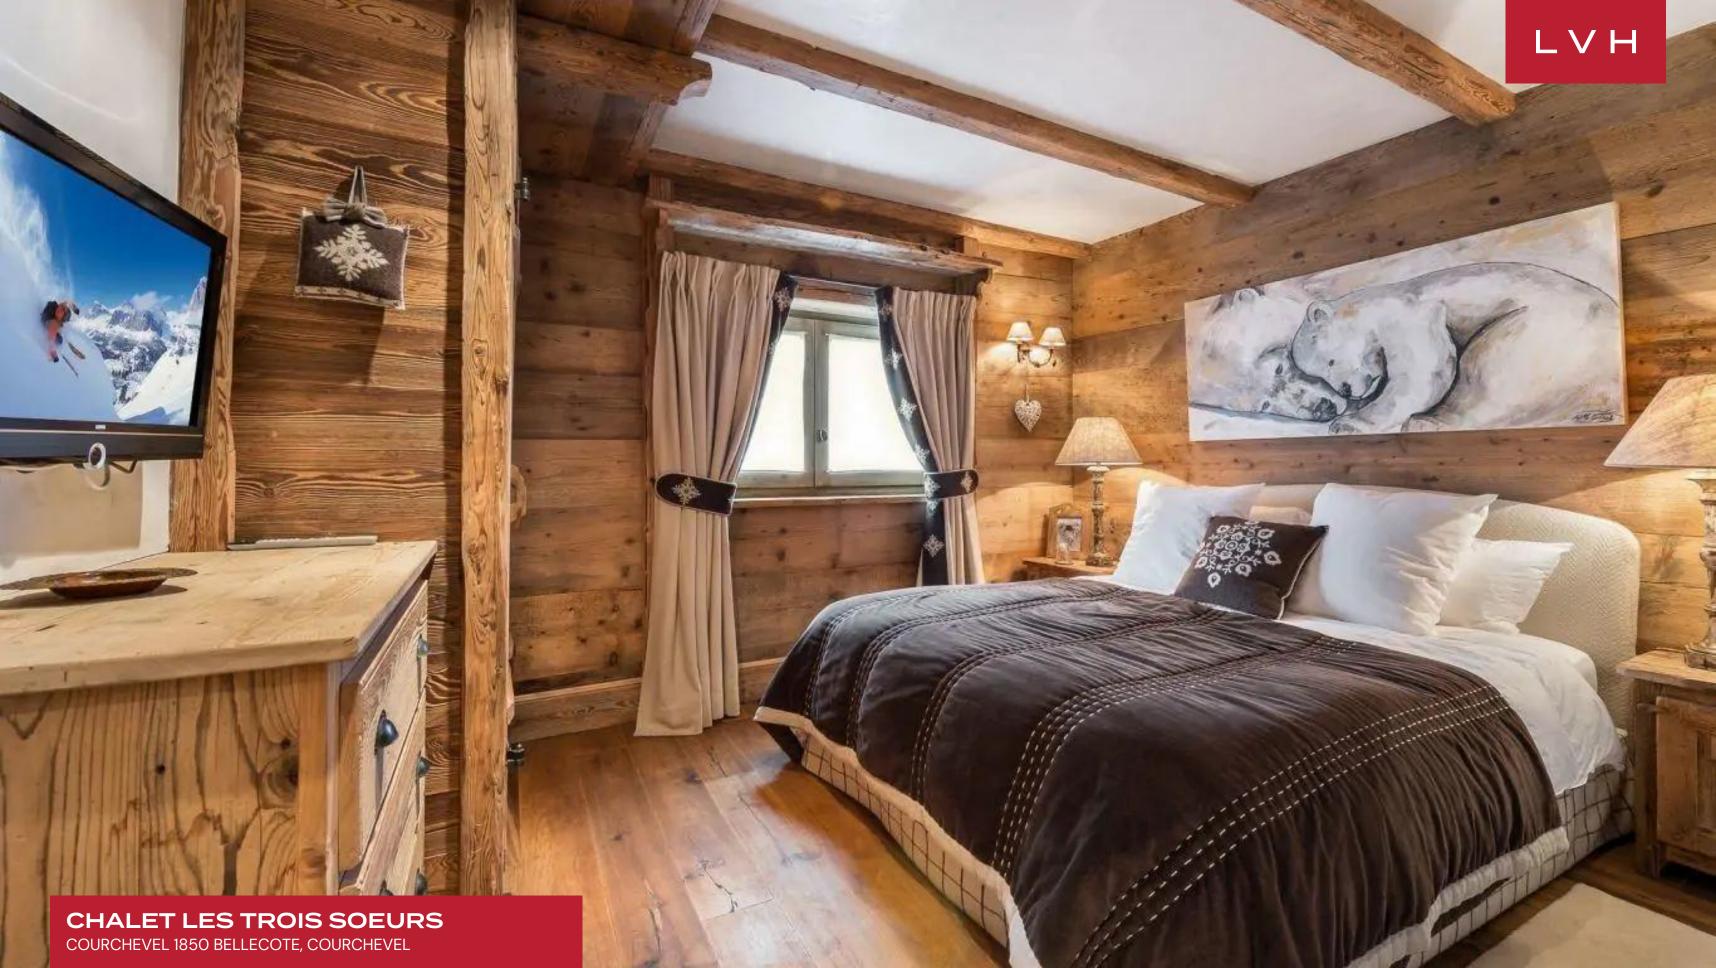

Astounding interiors fuse mountain romanticism with timeless haute couture refinement. Artisinal rusticism and classically beautiful furnishings merge, curating a stunning apres ski ambiance for distinguished guests. The great room's voluminous vaulted dimensions are enhanced by a network of buxom timber beams and trusses, capturing a sensation of quintessential snowed-in enchantment. Warm amber hues of wood grains and comforting organic textures make up a fantastically cozy, free-flowing living space accented with roughhewn timber furnishings. Modern LED lighting underscores the ceilings curating a stunning nocturnal ambiance for lavish cocktail soirees or ceremonial dining with loved ones. A lovely cylindrical corner fireplace evokes cabin-in-the-woods nostalgia, while adjacent glass doors navigate to a stunning terrace space garnished with folkloric millwork. Provincial charm and state-of-the-art amenities fuse harmoniously in the open gourmet kitchen, outfitted to satiate the most demanding palettes and gastronomic cravings. Six sumptuous bedrooms are configured across four levels for total comfort, discretion, and guest autonomy. Brimming with amenities, Chalet Les Trois Soeurs entails an incomparable leisure space entailing a sensory shower, wellness area, Hammam, indoor hot tub, home theater, and massage room.