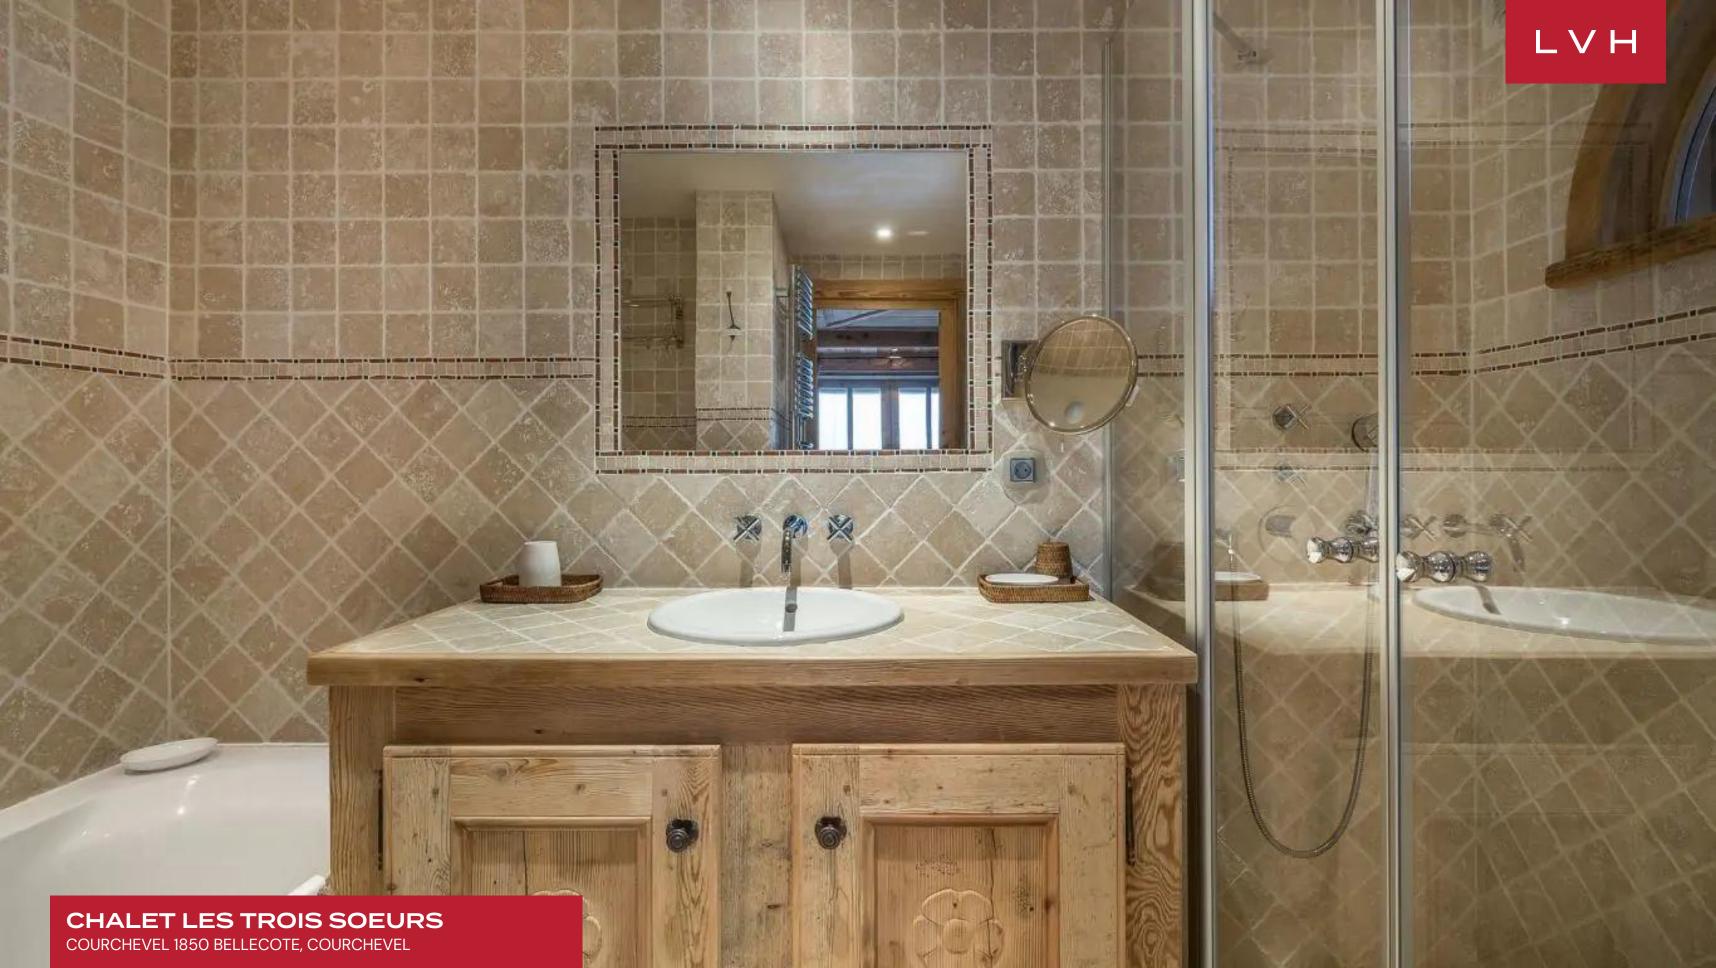

Astounding interiors fuse mountain romanticism with timeless haute couture refinement. Artisinal rusticism and classically beautiful furnishings merge, curating a stunning apres ski ambiance for distinguished guests. The great room's voluminous vaulted dimensions are enhanced by a network of buxom timber beams and trusses, capturing a sensation of quintessential snowed-in enchantment. Warm amber hues of wood grains and comforting organic textures make up a fantastically cozy, free-flowing living space accented with roughhewn timber furnishings. Modern LED lighting underscores the ceilings curating a stunning nocturnal ambiance for lavish cocktail soirees or ceremonial dining with loved ones. A lovely cylindrical corner fireplace evokes cabin-in-the-woods nostalgia, while adjacent glass doors navigate to a stunning terrace space garnished with folkloric millwork. Provincial charm and state-of-the-art amenities fuse harmoniously in the open gourmet kitchen, outfitted to satiate the most demanding palettes and gastronomic cravings. Six sumptuous bedrooms are configured across four levels for total comfort, discretion, and guest autonomy. Brimming with amenities, Chalet Les Trois Soeurs entails an incomparable leisure space entailing a sensory shower, wellness area, Hammam, indoor hot tub, home theater, and massage room.