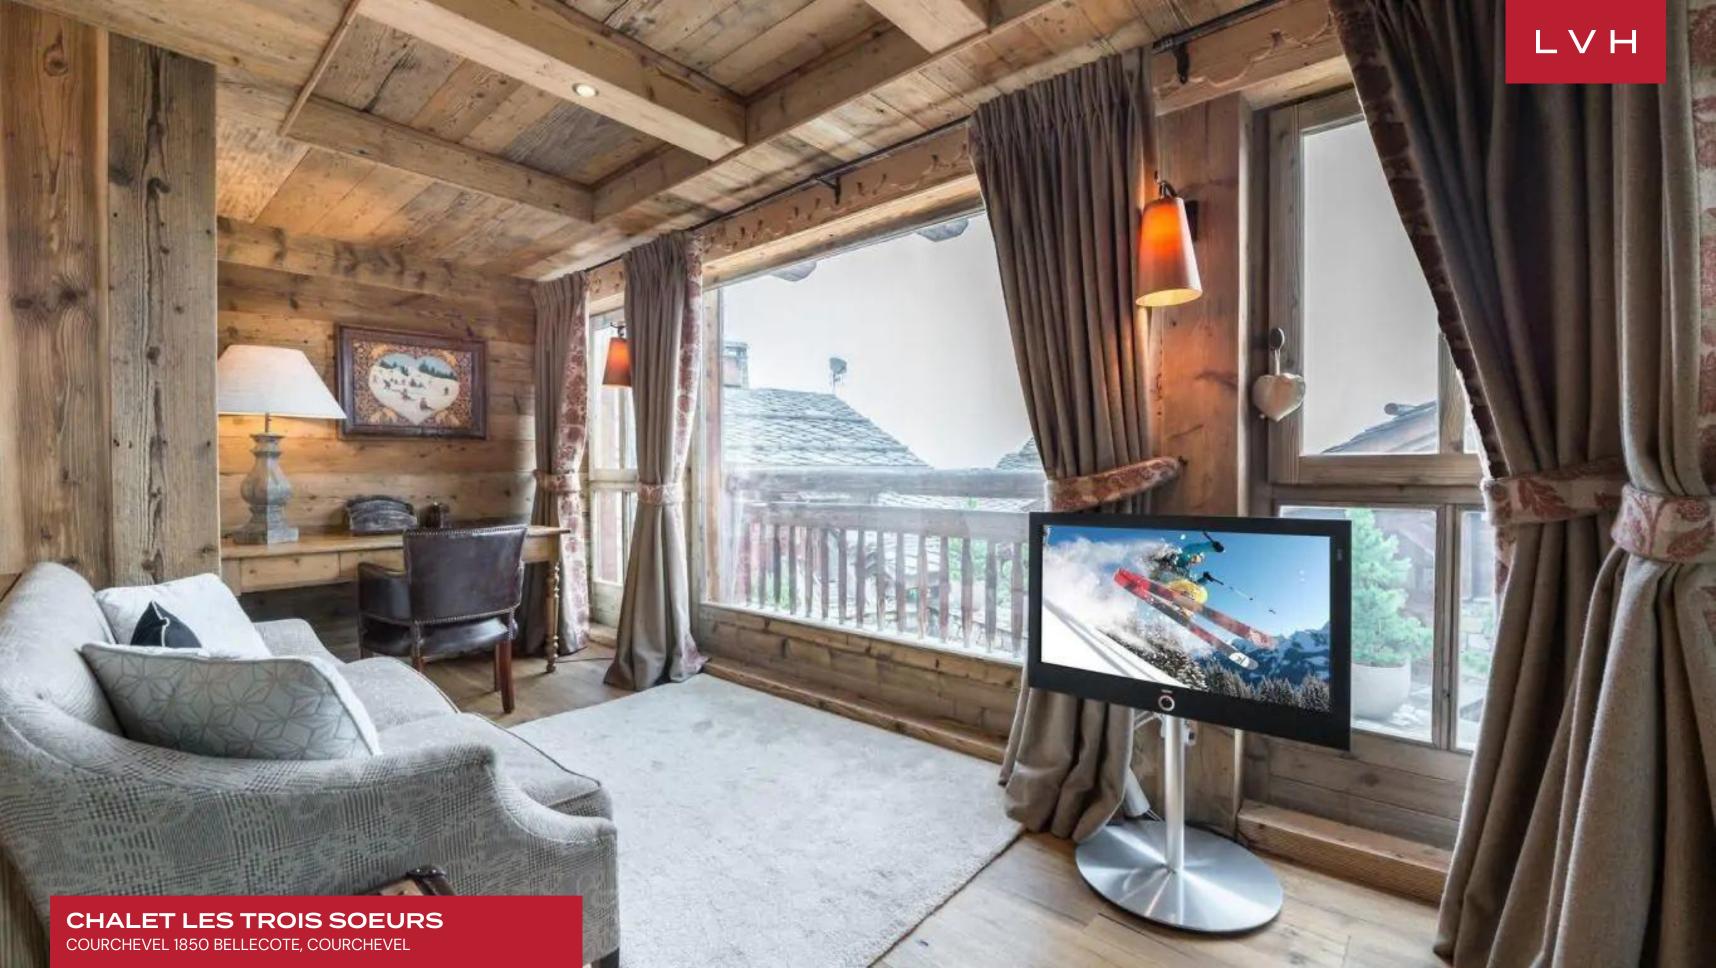

Astounding interiors fuse mountain romanticism with timeless haute couture refinement. Artisinal rusticism and classically beautiful furnishings merge, curating a stunning apres ski ambiance for distinguished guests. The great room's voluminous vaulted dimensions are enhanced by a network of buxom timber beams and trusses, capturing a sensation of quintessential snowed-in enchantment. Warm amber hues of wood grains and comforting organic textures make up a fantastically cozy, free-flowing living space accented with roughhewn timber furnishings. Modern LED lighting underscores the ceilings curating a stunning nocturnal ambiance for lavish cocktail soirees or ceremonial dining with loved ones. A lovely cylindrical corner fireplace evokes cabin-in-the-woods nostalgia, while adjacent glass doors navigate to a stunning terrace space garnished with folkloric millwork. Provincial charm and state-of-the-art amenities fuse harmoniously in the open gourmet kitchen, outfitted to satiate the most demanding palettes and gastronomic cravings. Six sumptuous bedrooms are configured across four levels for total comfort, discretion, and guest autonomy. Brimming with amenities, Chalet Les Trois Soeurs entails an incomparable leisure space entailing a sensory shower, wellness area, Hammam, indoor hot tub, home theater, and massage room.

The chalet also offers every comfort and convenience for the active skier, with a ground-level garage equipped with a fully-furnished ski room. An exceptional balcony offers no shortage of vantage points for soaking in the winter sun or the ethereal French Alpine vistas, best enjoyed with a glass of bubbly in hand.