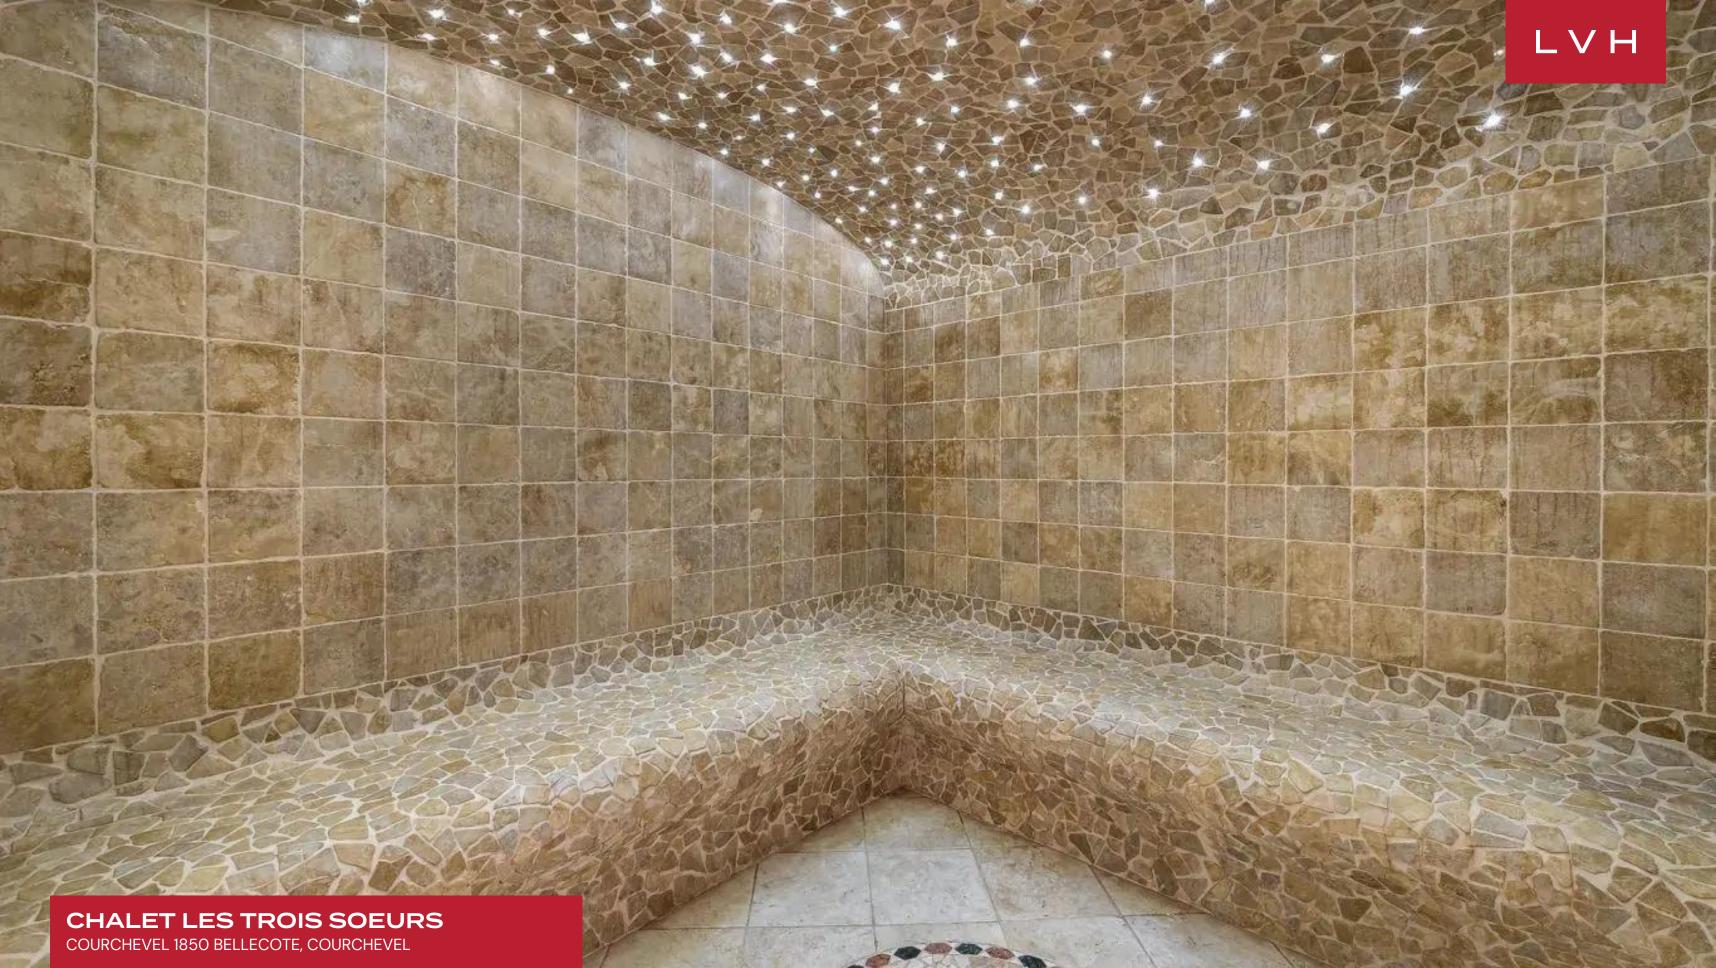

Astounding interiors fuse mountain romanticism with timeless haute couture refinement. Artisinal rusticism and classically beautiful furnishings merge, curating a stunning apres ski ambiance for distinguished guests. The great room's voluminous vaulted dimensions are enhanced by a network of buxom timber beams and trusses, capturing a sensation of quintessential snowed-in enchantment. Warm amber hues of wood grains and comforting organic textures make up a fantastically cozy, free-flowing living space accented with roughhewn timber furnishings. Modern LED lighting underscores the ceilings curating a stunning nocturnal ambiance for lavish cocktail soirees or ceremonial dining with loved ones. A lovely cylindrical corner fireplace evokes cabin-in-the-woods nostalgia, while adjacent glass doors navigate to a stunning terrace space garnished with folkloric millwork. Provincial charm and state-of-the-art amenities fuse harmoniously in the open gourmet kitchen, outfitted to satiate the most demanding palettes and gastronomic cravings. Six sumptuous bedrooms are configured across four levels for total comfort, discretion, and guest autonomy. Brimming with amenities, Chalet Les Trois Soeurs entails an incomparable leisure space entailing a sensory shower, wellness area, Hammam, indoor hot tub, home theater, and massage room.

#### INTERIOR

- Cable, Satellite or Smart TV
- Dining Area
- Fireplace
- Hammam
- Home Office
- Home Theater
- Indoor Hot Tub
- Laundry
- Massage Room
- Ski Room