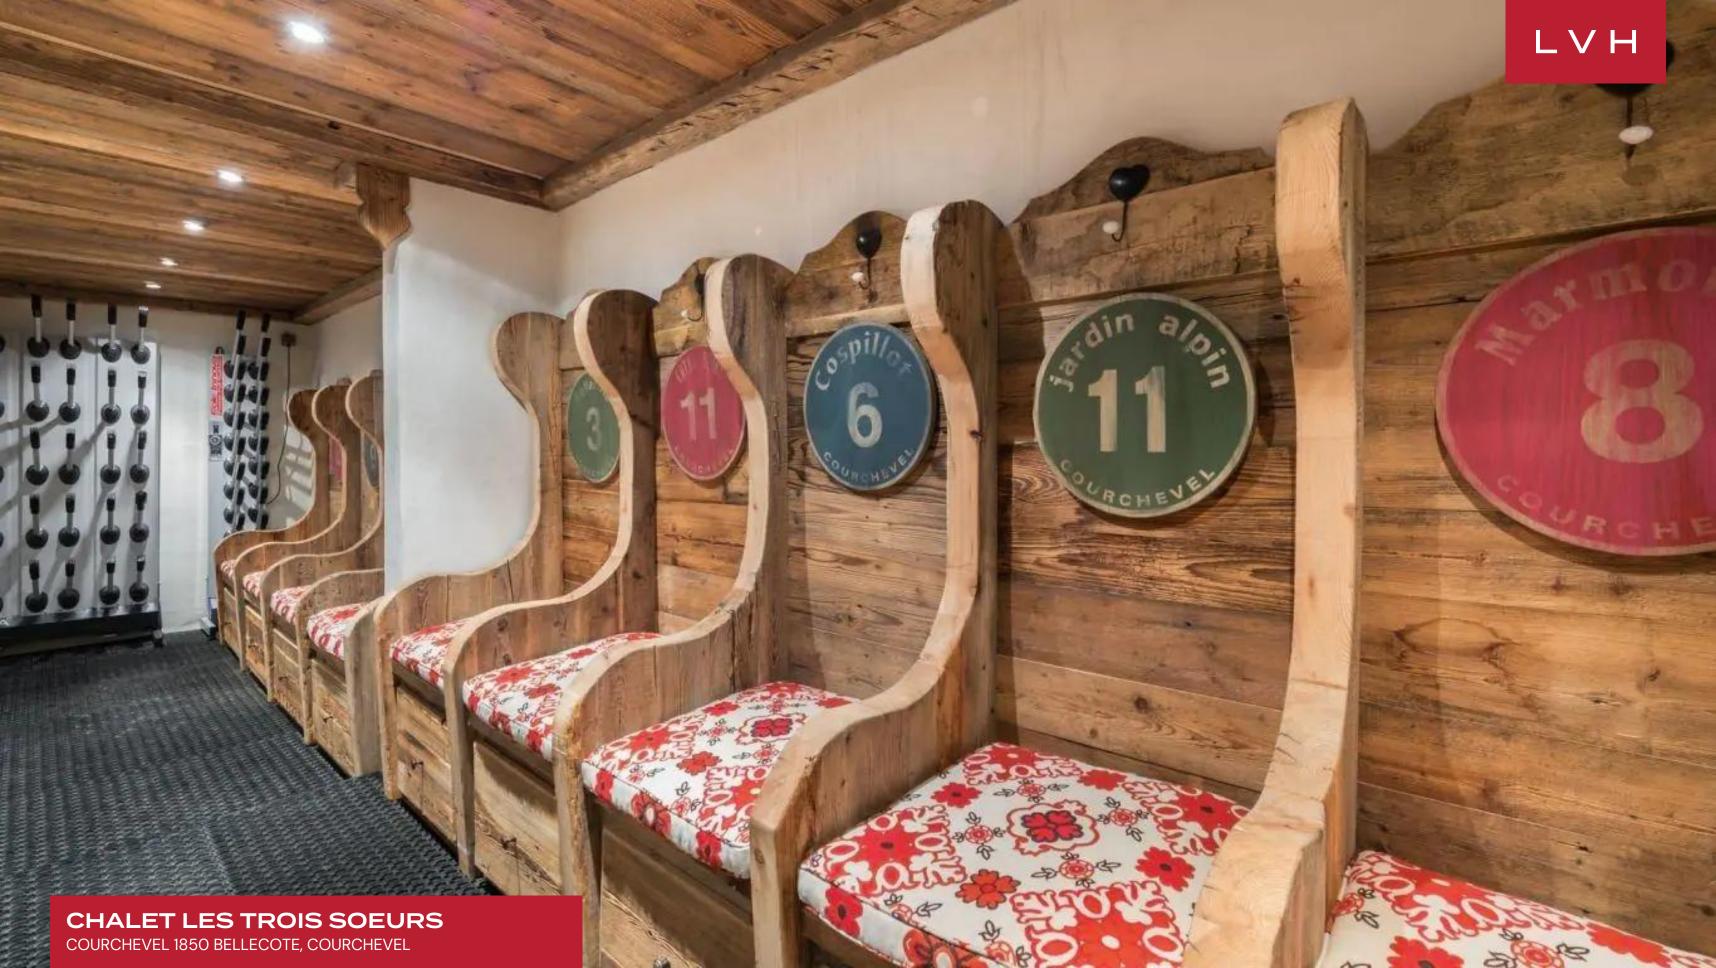

The chalet also offers every comfort and convenience for the active skier, with a ground-level garage equipped with a fully-furnished ski room. An exceptional balcony offers no shortage of vantage points for soaking in the winter sun or the ethereal French Alpine vistas, best enjoyed with a glass of bubbly in hand.

#### INTERIOR

- Cable, Satellite or Smart TV
- Dining Area
- Fireplace
- Hammam
- Home Office
- Home Theater
- Indoor Hot Tub
- Laundry
- Massage Room
- Ski Room