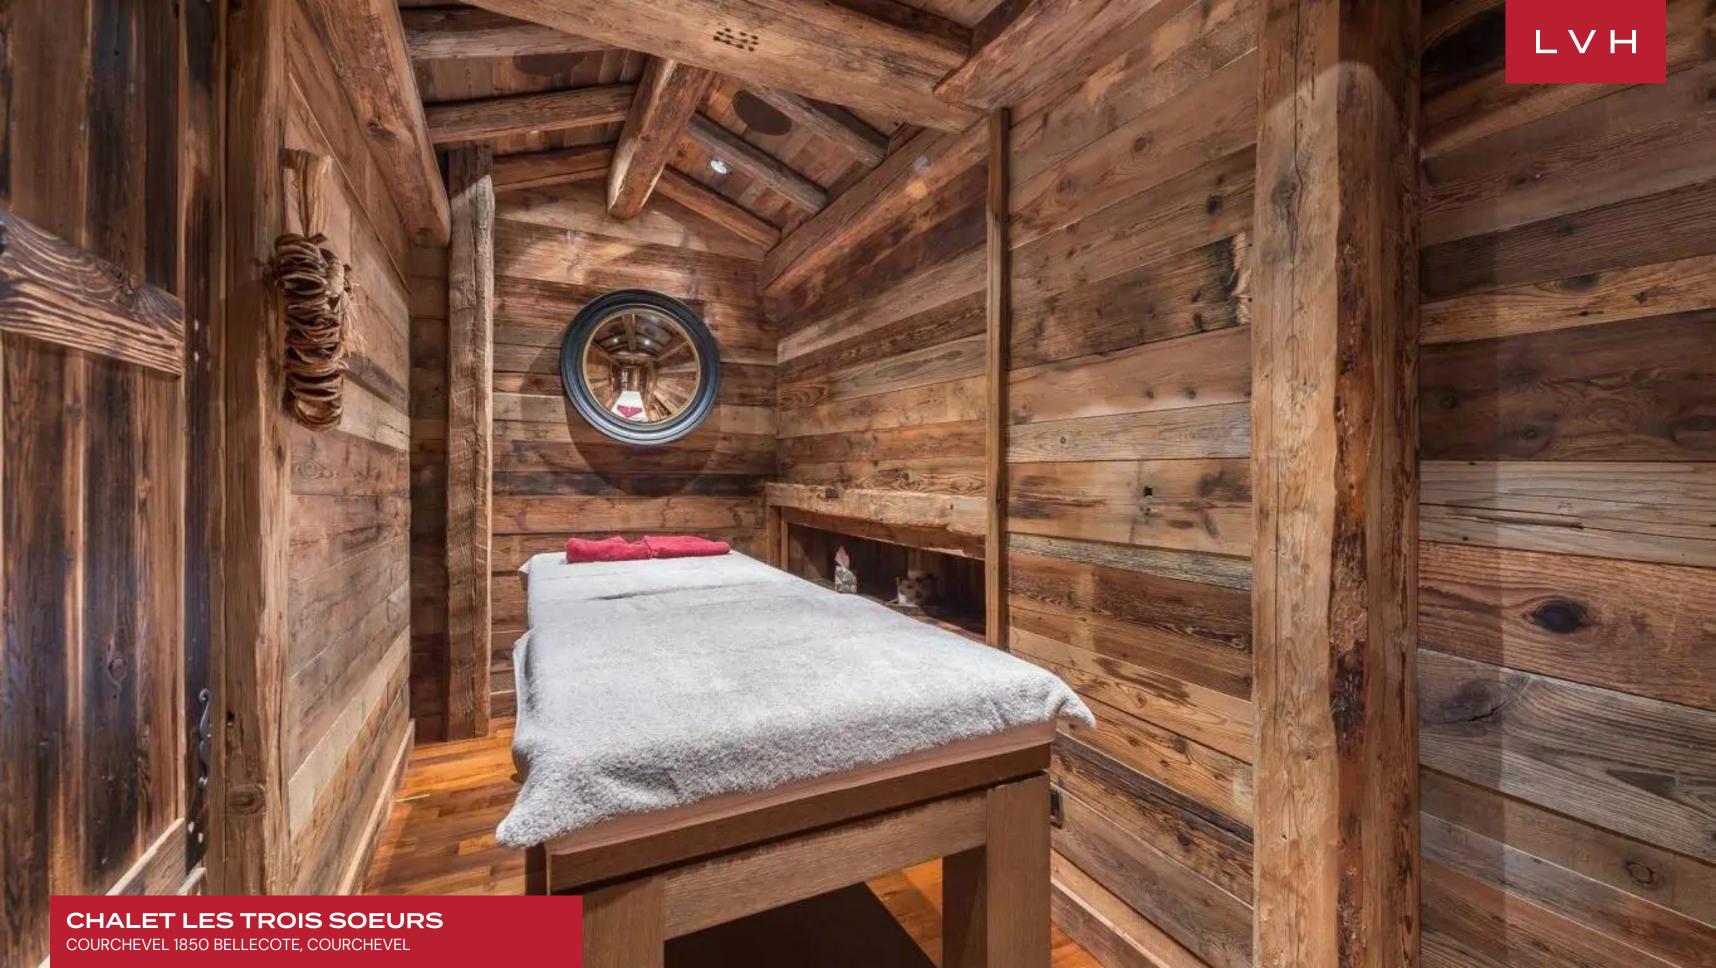

Astounding interiors fuse mountain romanticism with timeless haute couture refinement. Artisinal rusticism and classically beautiful furnishings merge, curating a stunning apres ski ambiance for distinguished guests. The great room's voluminous vaulted dimensions are enhanced by a network of buxom timber beams and trusses, capturing a sensation of quintessential snowed-in enchantment. Warm amber hues of wood grains and comforting organic textures make up a fantastically cozy, free-flowing living space accented with roughhewn timber furnishings. Modern LED lighting underscores the ceilings curating a stunning nocturnal ambiance for lavish cocktail soirees or ceremonial dining with loved ones. A lovely cylindrical corner fireplace evokes cabin-in-the-woods nostalgia, while adjacent glass doors navigate to a stunning terrace space garnished with folkloric millwork. Provincial charm and state-of-the-art amenities fuse harmoniously in the open gourmet kitchen, outfitted to satiate the most demanding palettes and gastronomic cravings. Six sumptuous bedrooms are configured across four levels for total comfort, discretion, and guest autonomy. Brimming with amenities, Chalet Les Trois Soeurs entails an incomparable leisure space entailing a sensory shower, wellness area, Hammam, indoor hot tub, home theater, and massage room.

#### INTERIOR

- Cable, Satellite or Smart TV
- Dining Area
- Fireplace
- Hammam
- Home Office
- Home Theater
- Indoor Hot Tub
- Laundry
- Massage Room
- Ski Room