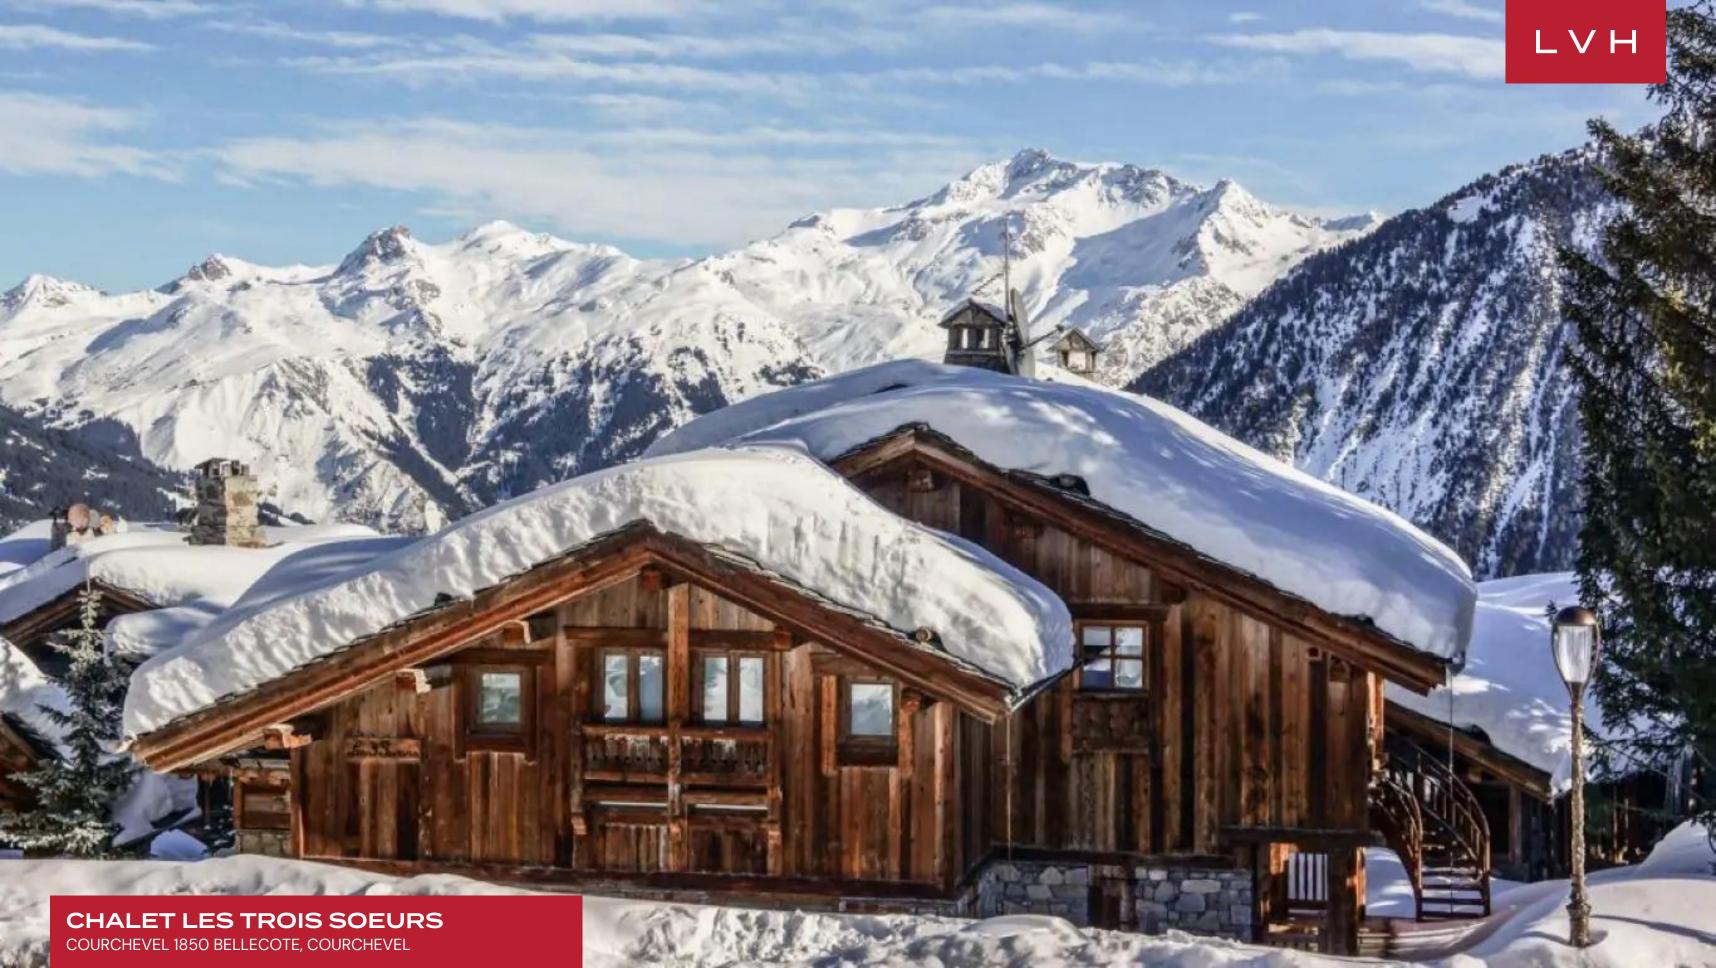

### CHALET LES TROIS SOEURS

COURCHEVEL 1850 BELLECOTE, COURCHEVEL

Chalet Les Trois Soeurs is a spectacular Alpine residence perched along the acclaimed Bellecote piste at Courchevel 1850. At the forefront of mountain exhilaration within a short distance of the bustling village center, this revered vacation rental perfects the art of French Alpine luxury living.

The chalet also offers every comfort and convenience for the active skier, with a ground-level garage equipped with a fully-furnished ski room. An exceptional balcony offers no shortage of vantage points for soaking in the winter sun or the ethereal French Alpine vistas, best enjoyed with a glass of bubbly in hand.

#### LOCATION

- Mountain View
- Walking Distance to Lift