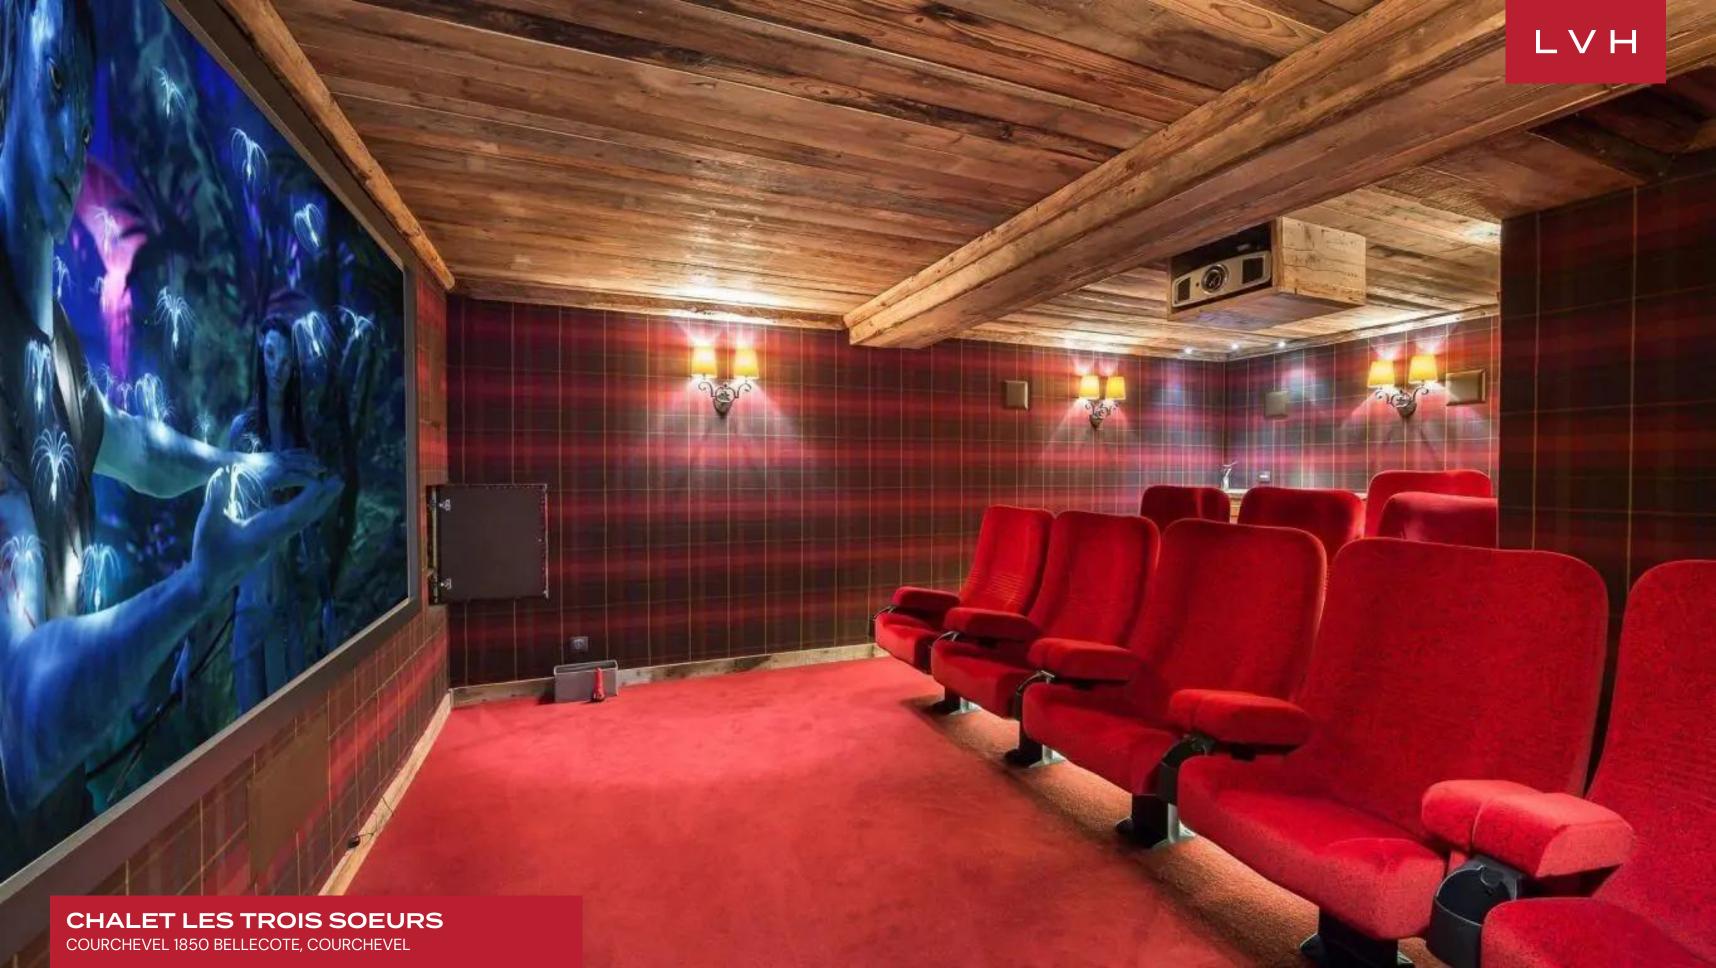

Astounding interiors fuse mountain romanticism with timeless haute couture refinement. Artisinal rusticism and classically beautiful furnishings merge, curating a stunning apres ski ambiance for distinguished guests. The great room's voluminous vaulted dimensions are enhanced by a network of buxom timber beams and trusses, capturing a sensation of quintessential snowed-in enchantment. Warm amber hues of wood grains and comforting organic textures make up a fantastically cozy, free-flowing living space accented with roughhewn timber furnishings. Modern LED lighting underscores the ceilings curating a stunning nocturnal ambiance for lavish cocktail soirees or ceremonial dining with loved ones. A lovely cylindrical corner fireplace evokes cabin-in-the-woods nostalgia, while adjacent glass doors navigate to a stunning terrace space garnished with folkloric millwork. Provincial charm and state-of-the-art amenities fuse harmoniously in the open gourmet kitchen, outfitted to satiate the most demanding palettes and gastronomic cravings. Six sumptuous bedrooms are configured across four levels for total comfort, discretion, and guest autonomy. Brimming with amenities, Chalet Les Trois Soeurs entails an incomparable leisure space entailing a sensory shower, wellness area, Hammam, indoor hot tub, home theater, and massage room.

#### INTERIOR

- Cable, Satellite or Smart TV
- Dining Area
- Fireplace
- Hammam
- Home Office
- Home Theater
- Indoor Hot Tub
- Laundry
- Massage Room
- Ski Room