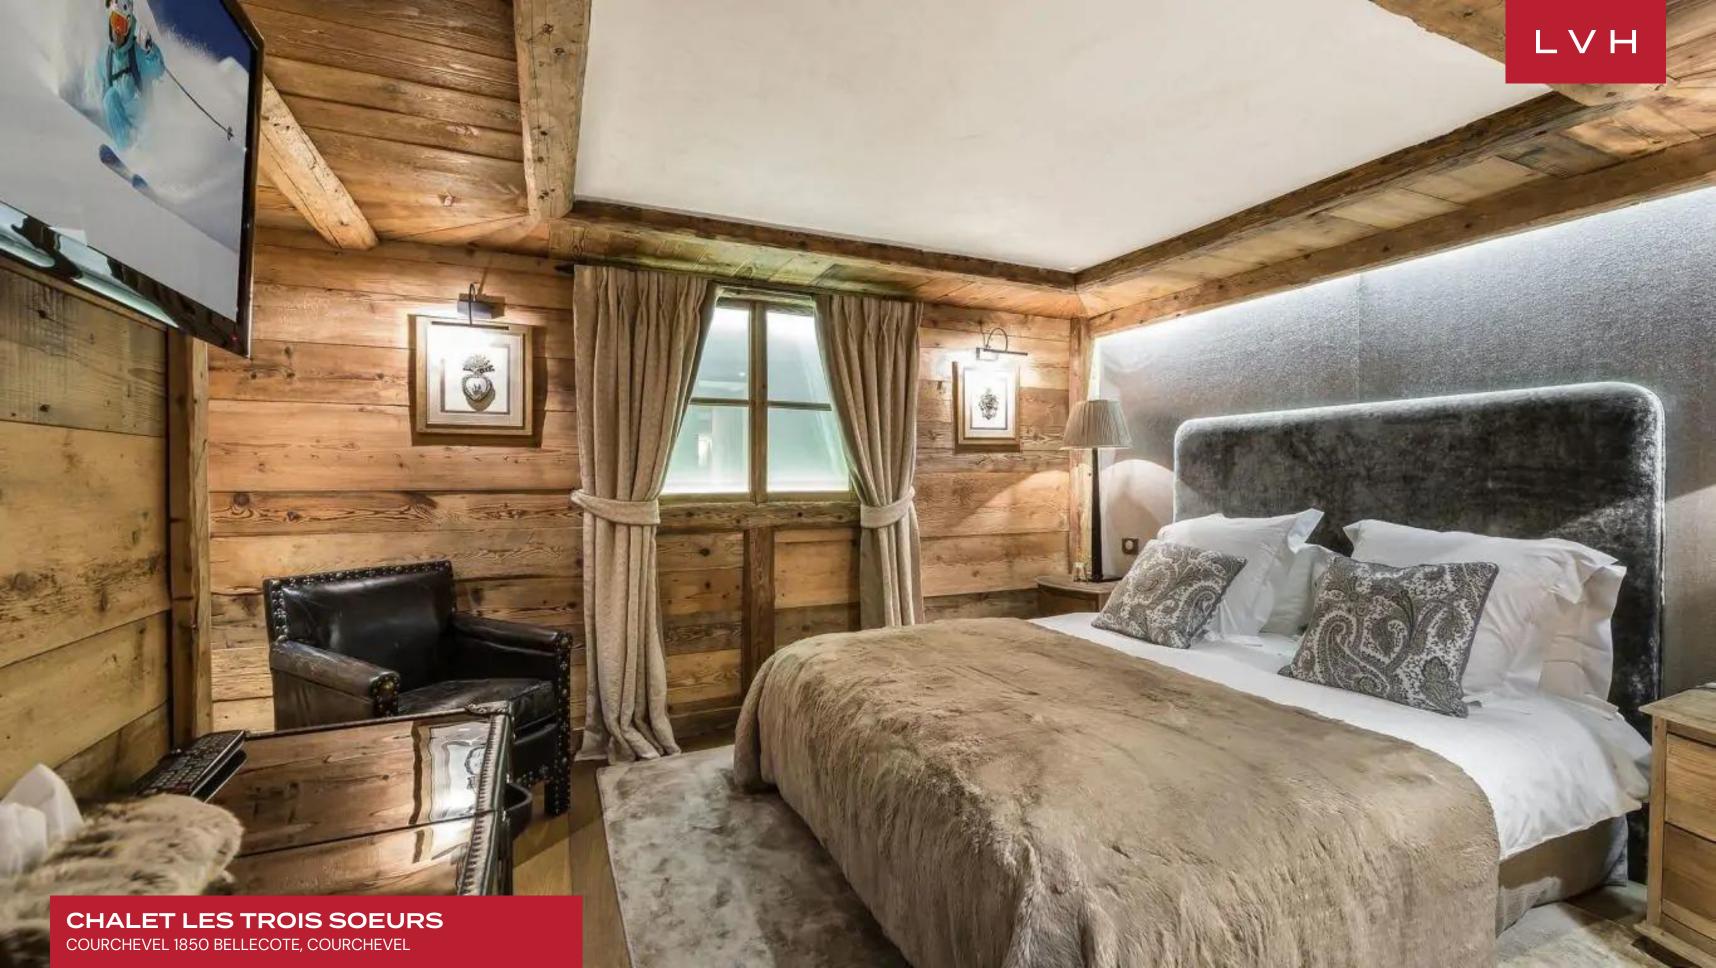

Astounding interiors fuse mountain romanticism with timeless haute couture refinement. Artisinal rusticism and classically beautiful furnishings merge, curating a stunning apres ski ambiance for distinguished guests. The great room's voluminous vaulted dimensions are enhanced by a network of buxom timber beams and trusses, capturing a sensation of quintessential snowed-in enchantment. Warm amber hues of wood grains and comforting organic textures make up a fantastically cozy, free-flowing living space accented with roughhewn timber furnishings. Modern LED lighting underscores the ceilings curating a stunning nocturnal ambiance for lavish cocktail soirees or ceremonial dining with loved ones. A lovely cylindrical corner fireplace evokes cabin-in-the-woods nostalgia, while adjacent glass doors navigate to a stunning terrace space garnished with folkloric millwork. Provincial charm and state-of-the-art amenities fuse harmoniously in the open gourmet kitchen, outfitted to satiate the most demanding palettes and gastronomic cravings. Six sumptuous bedrooms are configured across four levels for total comfort, discretion, and guest autonomy. Brimming with amenities, Chalet Les Trois Soeurs entails an incomparable leisure space entailing a sensory shower, wellness area, Hammam, indoor hot tub, home theater, and massage room.