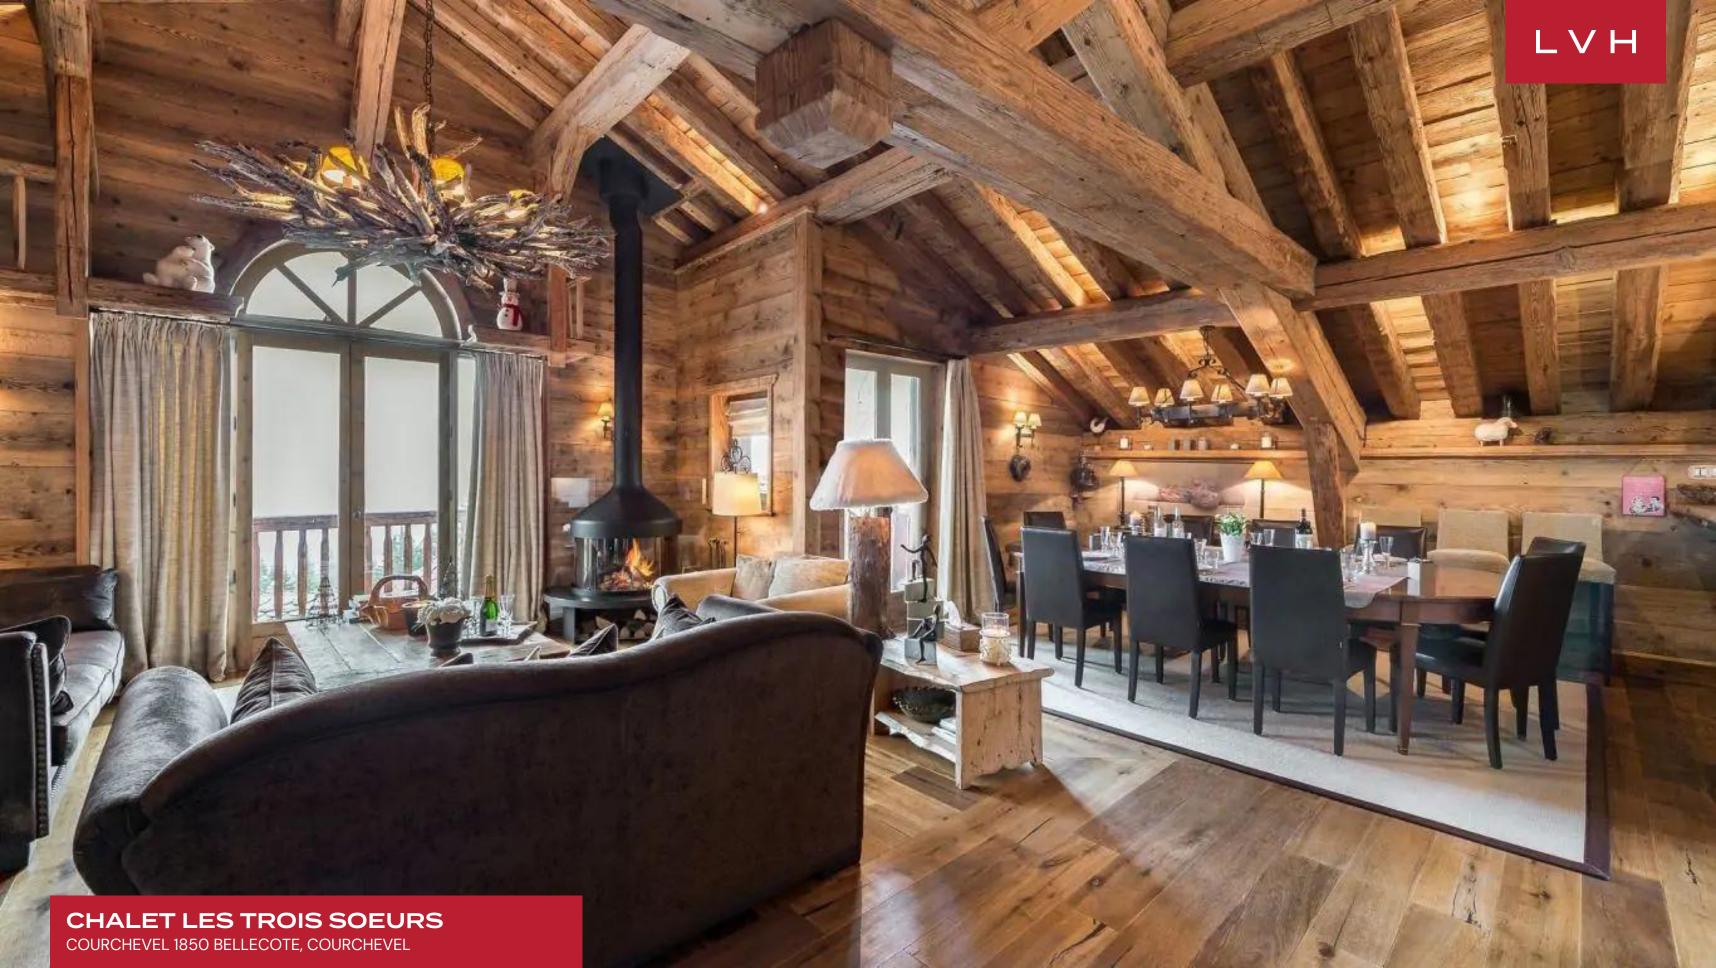

### CHALET LES TROIS SOEURS

COURCHEVEL 1850 BELLECOTE, COURCHEVEL

Chalet Les Trois Soeurs is a spectacular Alpine residence perched along the acclaimed Bellecote piste at Courchevel 1850. At the forefront of mountain exhilaration within a short distance of the bustling village center, this revered vacation rental perfects the art of French Alpine luxury living.

Astounding interiors fuse mountain romanticism with timeless haute couture refinement. Artisinal rusticism and classically beautiful furnishings merge, curating a stunning apres ski ambiance for distinguished guests. The great room's voluminous vaulted dimensions are enhanced by a network of buxom timber beams and trusses, capturing a sensation of quintessential snowed-in enchantment. Warm amber hues of wood grains and comforting organic textures make up a fantastically cozy, free-flowing living space accented with roughhewn timber furnishings. Modern LED lighting underscores the ceilings curating a stunning nocturnal ambiance for lavish cocktail soirees or ceremonial dining with loved ones. A lovely cylindrical corner fireplace evokes cabin-in-the-woods nostalgia, while adjacent glass doors navigate to a stunning terrace space garnished with folkloric millwork. Provincial charm and state-of-the-art amenities fuse harmoniously in the open gourmet kitchen, outfitted to satiate the most demanding palettes and gastronomic cravings. Six sumptuous bedrooms are configured across four levels for total comfort, discretion, and guest autonomy. Brimming with amenities, Chalet Les Trois Soeurs entails an incomparable leisure space entailing a sensory shower, wellness area, Hammam, indoor hot tub, home theater, and massage room.

The chalet also offers every comfort and convenience for the active skier, with a ground-level garage equipped with a fully-furnished ski room. An exceptional balcony offers no shortage of vantage points for soaking in the winter sun or the ethereal French Alpine vistas, best enjoyed with a glass of bubbly in hand.