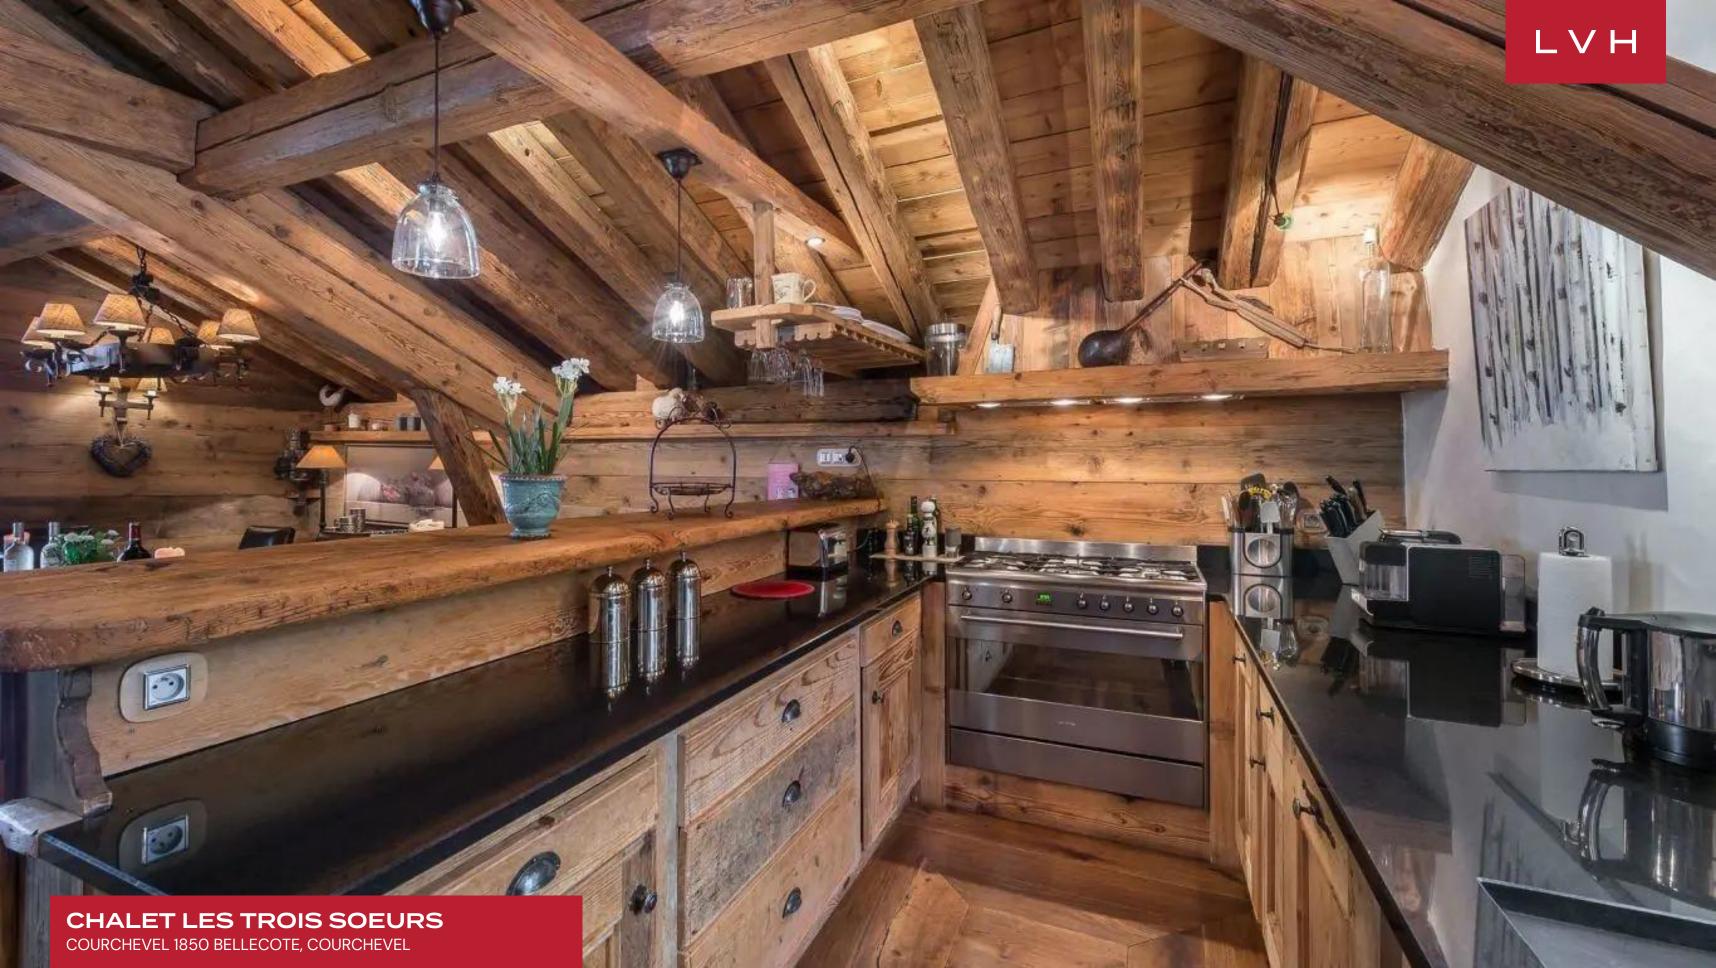

Astounding interiors fuse mountain romanticism with timeless haute couture refinement. Artisinal rusticism and classically beautiful furnishings merge, curating a stunning apres ski ambiance for distinguished guests. The great room's voluminous vaulted dimensions are enhanced by a network of buxom timber beams and trusses, capturing a sensation of quintessential snowed-in enchantment. Warm amber hues of wood grains and comforting organic textures make up a fantastically cozy, free-flowing living space accented with roughhewn timber furnishings. Modern LED lighting underscores the ceilings curating a stunning nocturnal ambiance for lavish cocktail soirees or ceremonial dining with loved ones. A lovely cylindrical corner fireplace evokes cabin-in-the-woods nostalgia, while adjacent glass doors navigate to a stunning terrace space garnished with folkloric millwork. Provincial charm and state-of-the-art amenities fuse harmoniously in the open gourmet kitchen, outfitted to satiate the most demanding palettes and gastronomic cravings. Six sumptuous bedrooms are configured across four levels for total comfort, discretion, and guest autonomy. Brimming with amenities, Chalet Les Trois Soeurs entails an incomparable leisure space entailing a sensory shower, wellness area, Hammam, indoor hot tub, home theater, and massage room.