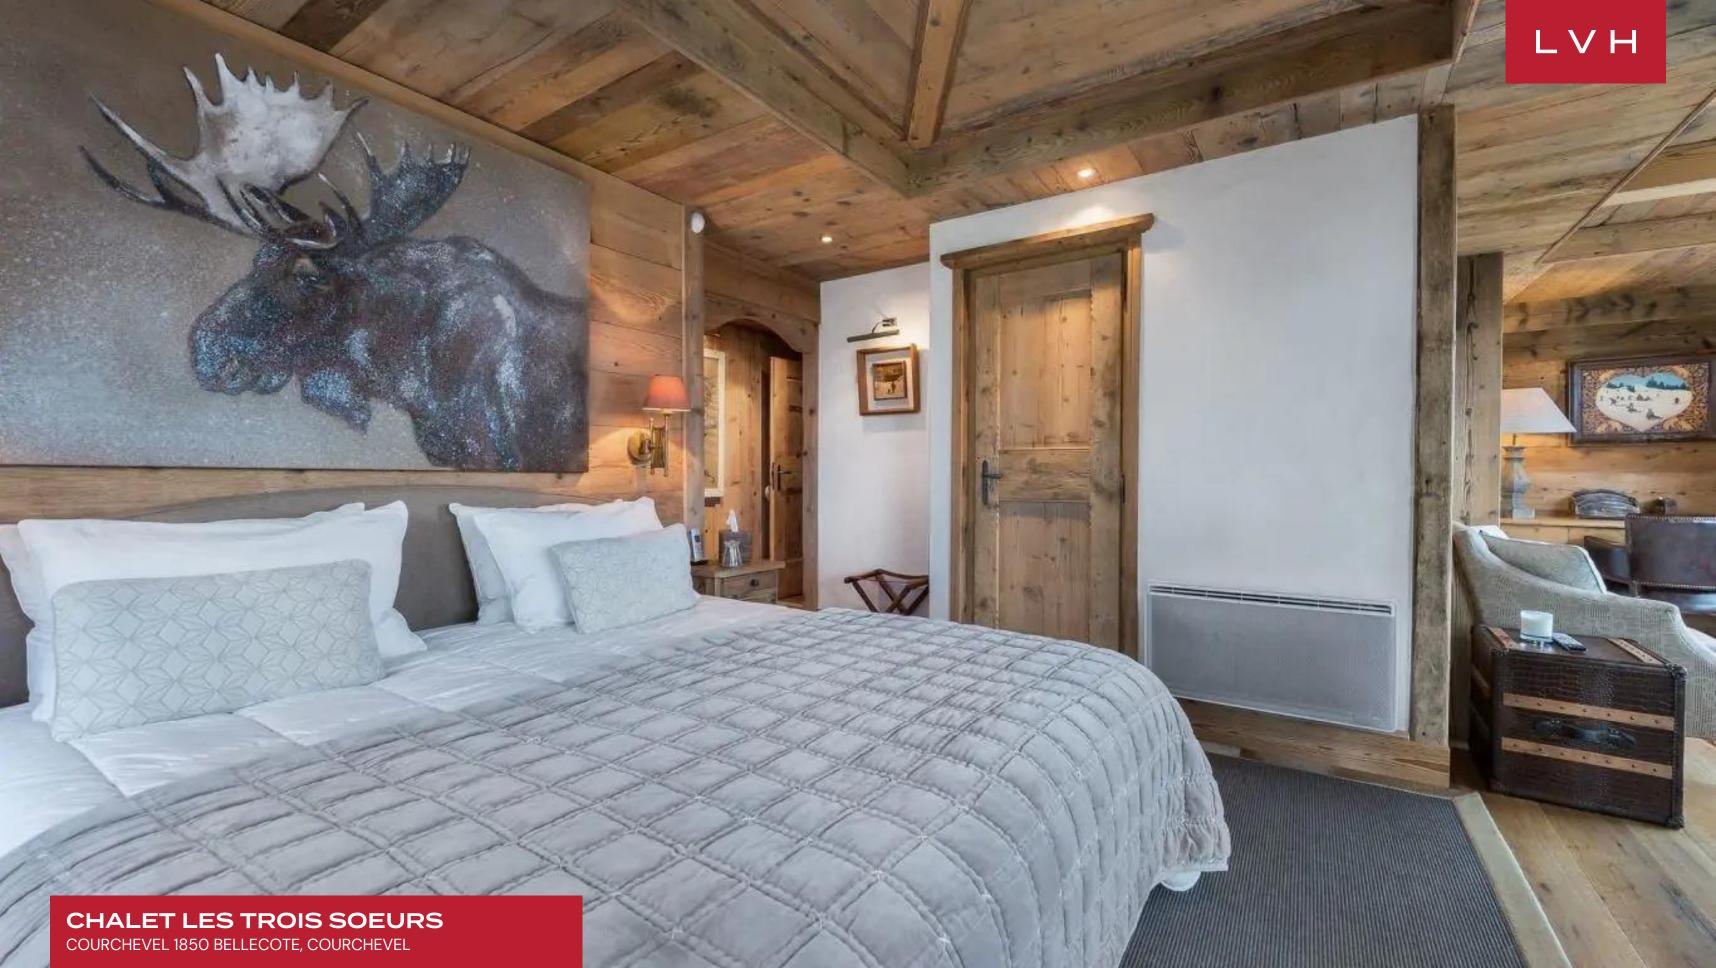

Astounding interiors fuse mountain romanticism with timeless haute couture refinement. Artisinal rusticism and classically beautiful furnishings merge, curating a stunning apres ski ambiance for distinguished guests. The great room's voluminous vaulted dimensions are enhanced by a network of buxom timber beams and trusses, capturing a sensation of quintessential snowed-in enchantment. Warm amber hues of wood grains and comforting organic textures make up a fantastically cozy, free-flowing living space accented with roughhewn timber furnishings. Modern LED lighting underscores the ceilings curating a stunning nocturnal ambiance for lavish cocktail soirees or ceremonial dining with loved ones. A lovely cylindrical corner fireplace evokes cabin-in-the-woods nostalgia, while adjacent glass doors navigate to a stunning terrace space garnished with folkloric millwork. Provincial charm and state-of-the-art amenities fuse harmoniously in the open gourmet kitchen, outfitted to satiate the most demanding palettes and gastronomic cravings. Six sumptuous bedrooms are configured across four levels for total comfort, discretion, and guest autonomy. Brimming with amenities, Chalet Les Trois Soeurs entails an incomparable leisure space entailing a sensory shower, wellness area, Hammam, indoor hot tub, home theater, and massage room.