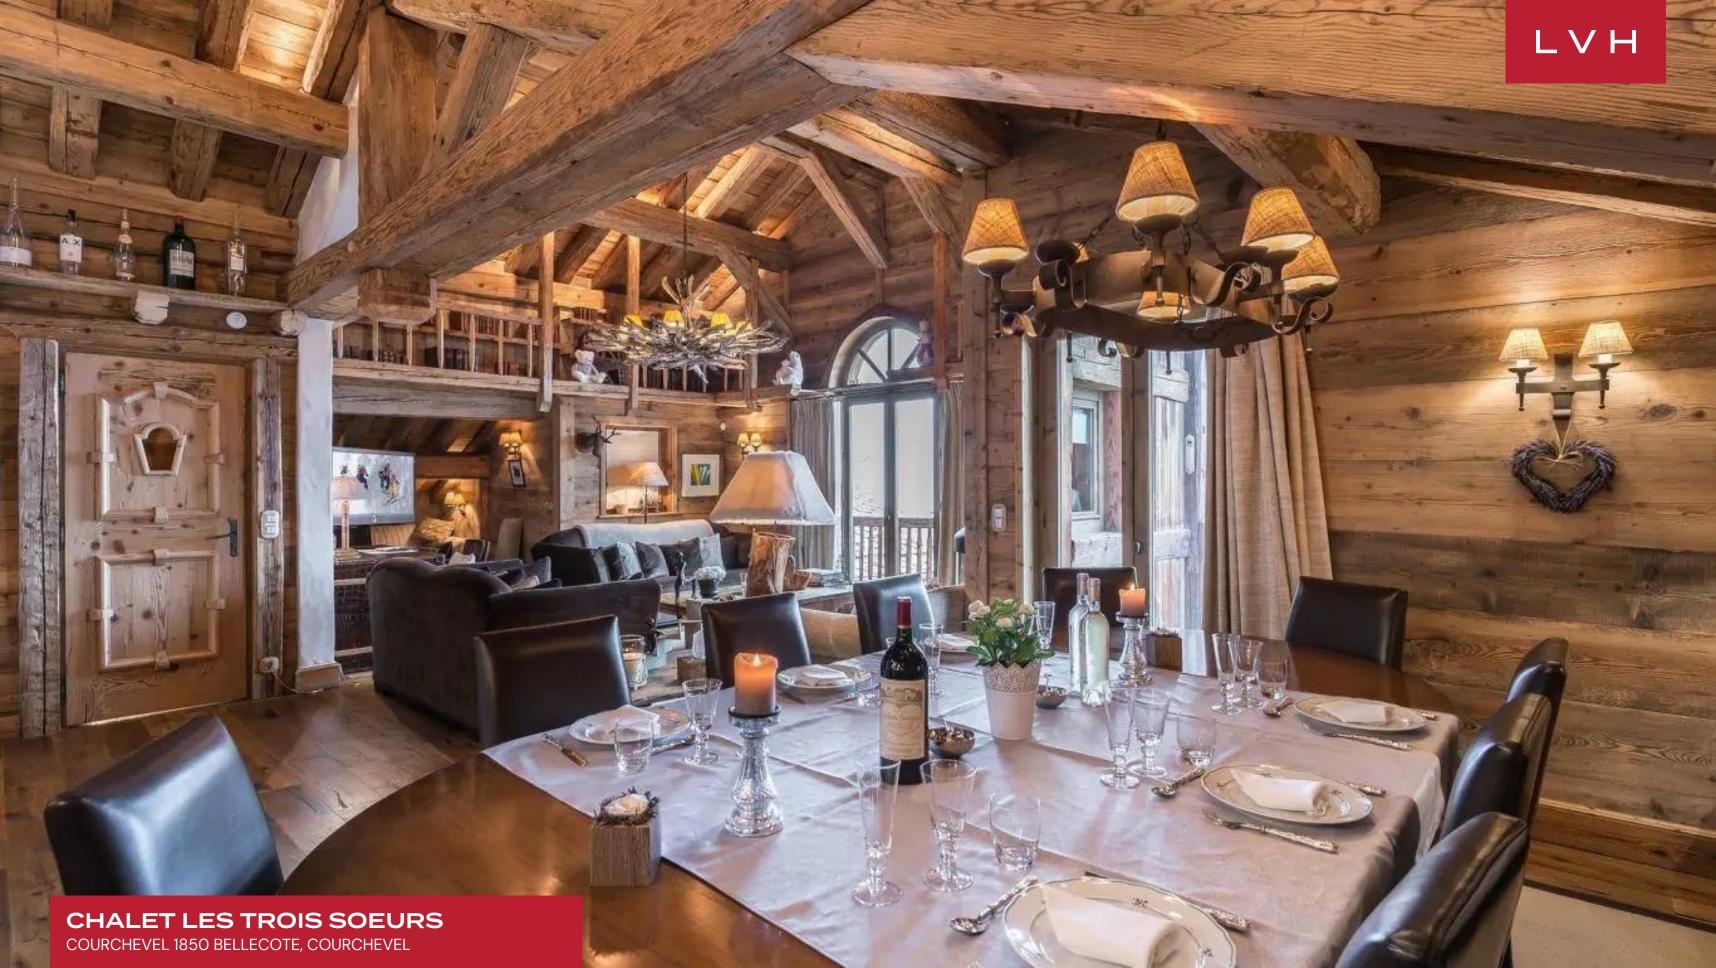

Astounding interiors fuse mountain romanticism with timeless haute couture refinement. Artisinal rusticism and classically beautiful furnishings merge, curating a stunning apres ski ambiance for distinguished guests. The great room's voluminous vaulted dimensions are enhanced by a network of buxom timber beams and trusses, capturing a sensation of quintessential snowed-in enchantment. Warm amber hues of wood grains and comforting organic textures make up a fantastically cozy, free-flowing living space accented with roughhewn timber furnishings. Modern LED lighting underscores the ceilings curating a stunning nocturnal ambiance for lavish cocktail soirees or ceremonial dining with loved ones. A lovely cylindrical corner fireplace evokes cabin-in-the-woods nostalgia, while adjacent glass doors navigate to a stunning terrace space garnished with folkloric millwork. Provincial charm and state-of-the-art amenities fuse harmoniously in the open gourmet kitchen, outfitted to satiate the most demanding palettes and gastronomic cravings. Six sumptuous bedrooms are configured across four levels for total comfort, discretion, and guest autonomy. Brimming with amenities, Chalet Les Trois Soeurs entails an incomparable leisure space entailing a sensory shower, wellness area, Hammam, indoor hot tub, home theater, and massage room.

The chalet also offers every comfort and convenience for the active skier, with a ground-level garage equipped with a fully-furnished ski room. An exceptional balcony offers no shortage of vantage points for soaking in the winter sun or the ethereal French Alpine vistas, best enjoyed with a glass of bubbly in hand.