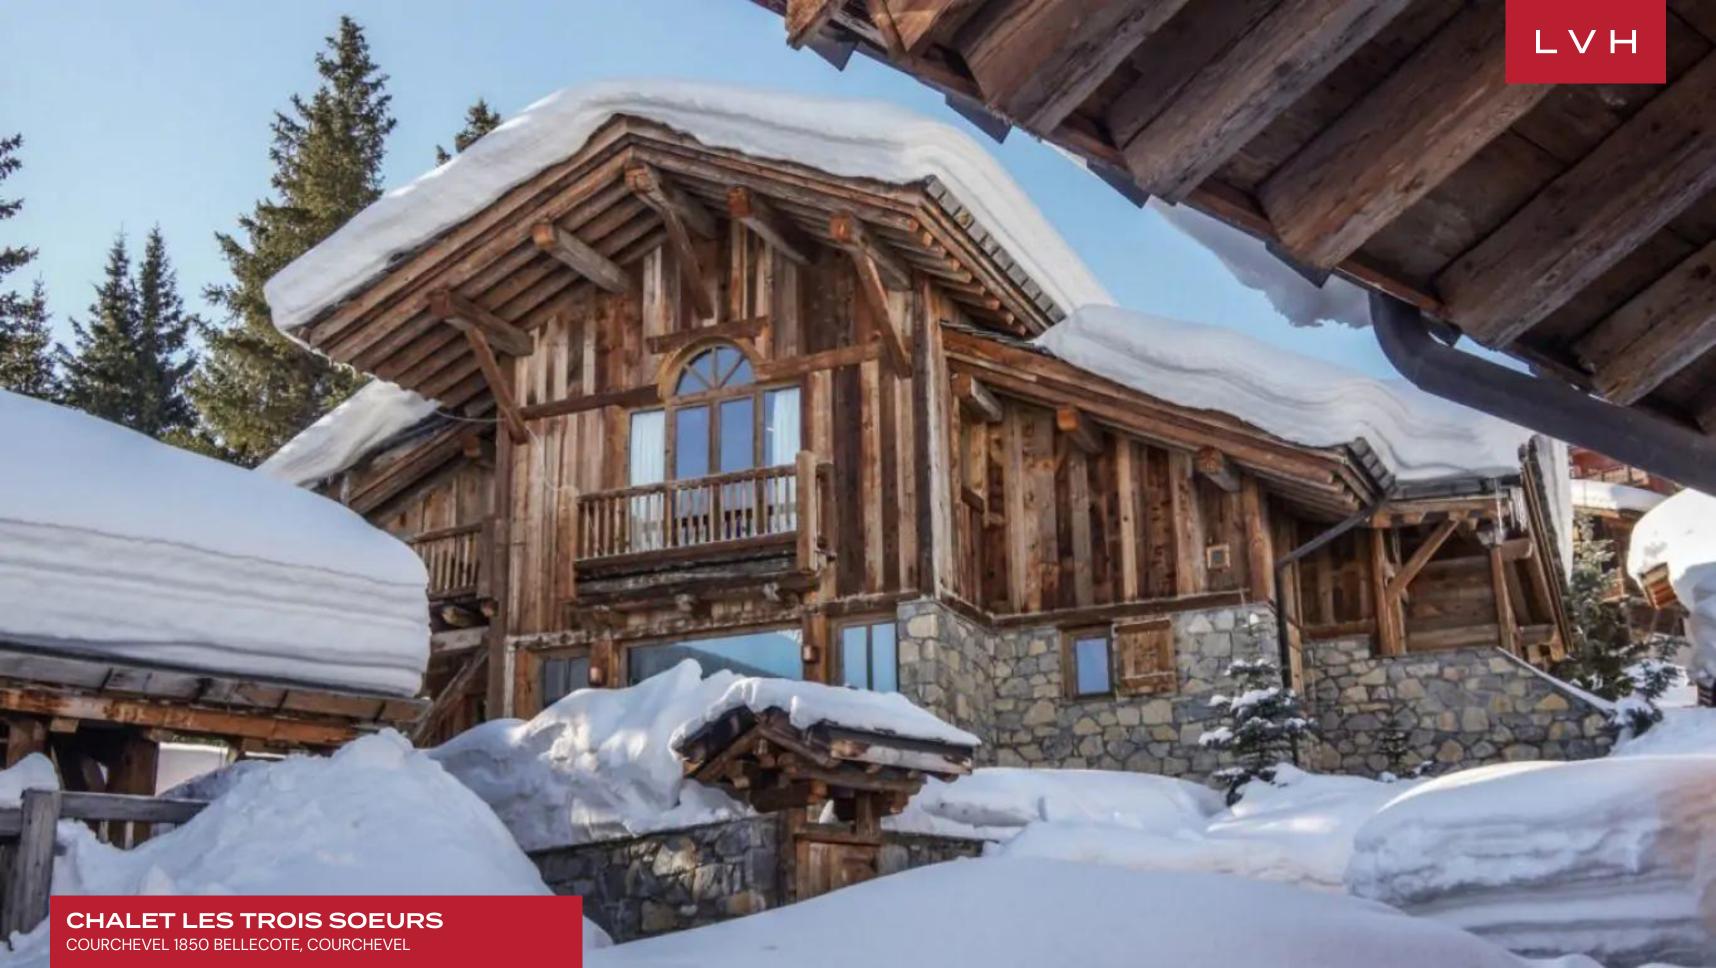

### CHALET LES TROIS SOEURS

COURCHEVEL 1850 BELLECOTE, COURCHEVEL

Chalet Les Trois Soeurs is a spectacular Alpine residence perched along the acclaimed Bellecote piste at Courchevel 1850. At the forefront of mountain exhilaration within a short distance of the bustling village center, this revered vacation rental perfects the art of French Alpine luxury living.

Astounding interiors fuse mountain romanticism with timeless haute couture refinement. Artisinal rusticism and classically beautiful furnishings merge, curating a stunning apres ski ambiance for distinguished guests. The great room's voluminous vaulted dimensions are enhanced by a network of buxom timber beams and trusses, capturing a sensation of quintessential snowed-in enchantment. Warm amber hues of wood grains and comforting organic textures make up a fantastically cozy, free-flowing living space accented with roughhewn timber furnishings. Modern LED lighting underscores the ceilings curating a stunning nocturnal ambiance for lavish cocktail soirees or ceremonial dining with loved ones. A lovely cylindrical corner fireplace evokes cabin-in-the-woods nostalgia, while adjacent glass doors navigate to a stunning terrace space garnished with folkloric millwork. Provincial charm and state-of-the-art amenities fuse harmoniously in the open gourmet kitchen, outfitted to satiate the most demanding palettes and gastronomic cravings. Six sumptuous bedrooms are configured across four levels for total comfort, discretion, and guest autonomy. Brimming with amenities, Chalet Les Trois Soeurs entails an incomparable leisure space entailing a sensory shower, wellness area, Hammam, indoor hot tub, home theater, and massage room.

The chalet also offers every comfort and convenience for the active skier, with a ground-level garage equipped with a fully-furnished ski room. An exceptional balcony offers no shortage of vantage points for soaking in the winter sun or the ethereal French Alpine vistas, best enjoyed with a glass of bubbly in hand.