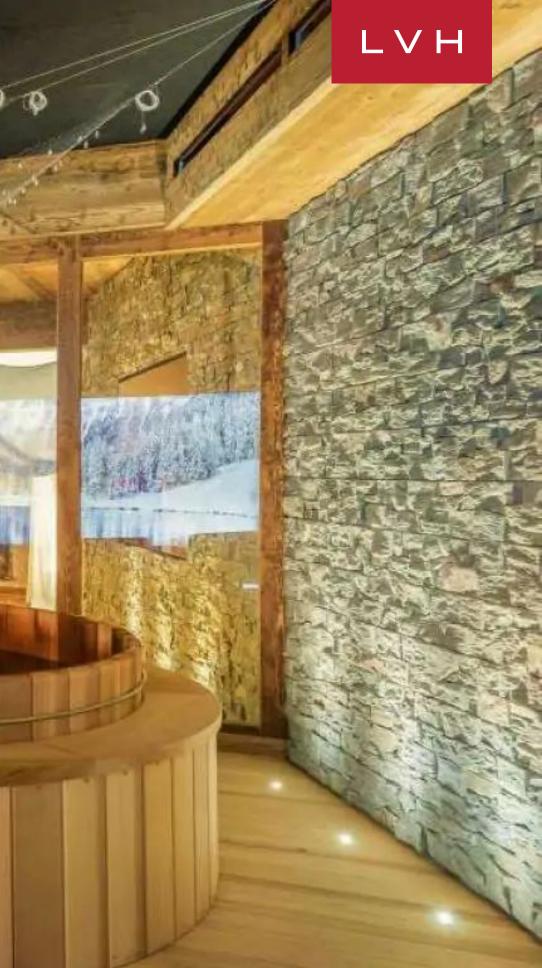

Spellbinding interiors present a bold fusion of authentic mountain tradition and contemporary chic elegance. Reclaimed vaulted timber beams support the great room's imposing stature and height, while radiant white accent walls help bolster a delectable cosmopolitan character. Imposing clerestory windows and sliding glass walls embrace the sprawling great room, sustaining an exquisite sense of lateral space between the free-flowing living, dining, and kitchen spaces. Spanning over 9000 sq. ft of prime living space across five floors, Chalet Les Bruxellois includes sumptuous spa facilities, complete with a gym, a relaxation area with a massage room, swimming pool, sauna, hammam, and Nordic bath. Further amenities include a games room with billiards, table football, and a bar offering endless apres-ski entertainment. The Chalet offers six large bedrooms with ensuite baths and a relaxing children's bedroom with bunk beds, accommodating twelve adults and two children in utmost comfort. Endless panes of the glass support an exceptional sense of continuity, with the exemplary wrap-around timber terrace delivering breathtaking snowcapped mountain and woodland scenes indoors.

#### INTERIOR

- Private Elevator
- Sauna
- Ski Room
- Sound System
- Spa Lounge Walk-In Closet
- Wine Storage