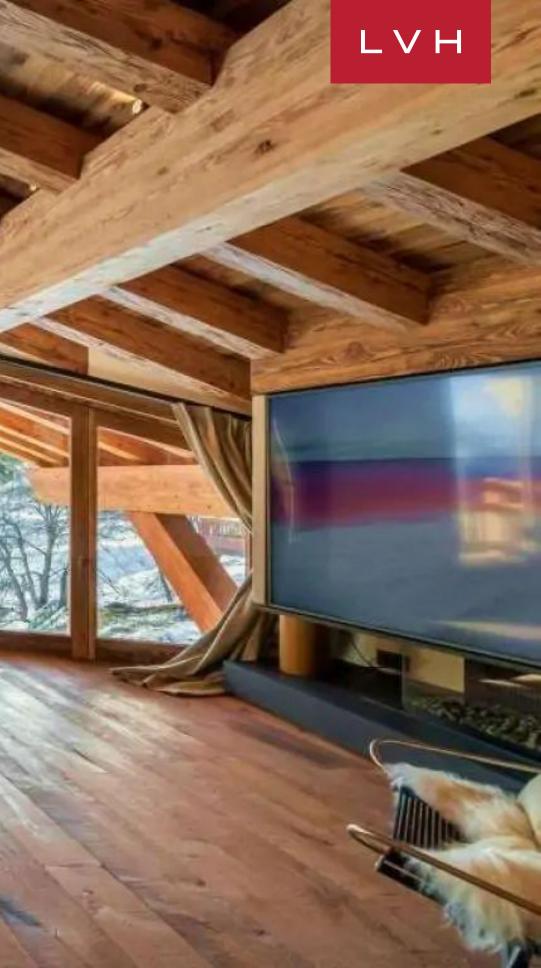

Spellbinding interiors present a bold fusion of authentic mountain tradition and contemporary chic elegance. Reclaimed vaulted timber beams support the great room's imposing stature and height, while radiant white accent walls help bolster a delectable cosmopolitan character. Imposing clerestory windows and sliding glass walls embrace the sprawling great room, sustaining an exquisite sense of lateral space between the free-flowing living, dining, and kitchen spaces. Spanning over 9000 sq. ft of prime living space across five floors, Chalet Les Bruxellois includes sumptuous spa facilities, complete with a gym, a relaxation area with a massage room, swimming pool, sauna, hammam, and Nordic bath. Further amenities include a games room with billiards, table football, and a bar offering endless apres-ski entertainment. The Chalet offers six large bedrooms with ensuite baths and a relaxing children's bedroom with bunk beds, accommodating twelve adults and two children in utmost comfort. Endless panes of the glass support an exceptional sense of continuity, with the exemplary wrap-around timber terrace delivering breathtaking snowcapped mountain and woodland scenes indoors.

#### INTERIOR

- Bar
- Pool Table
- Cable, Satellite or Smart TV
- Dining Area
- Fireplace
- Fitness Room
- Game Room
- Hammam
- Massage Room
- Indoor Pool