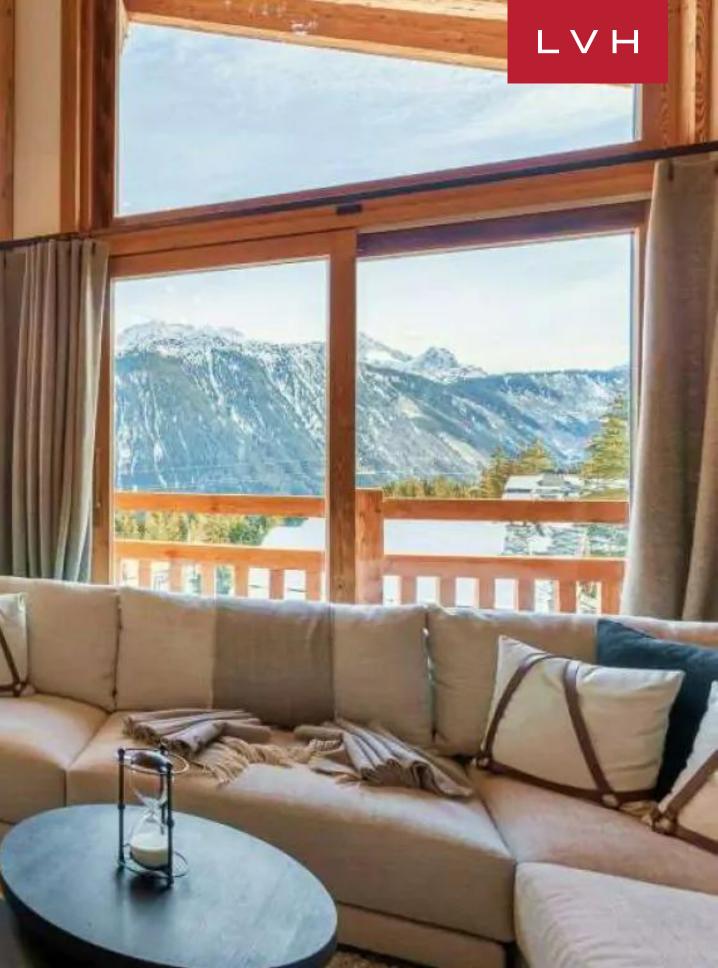

Spellbinding interiors present a bold fusion of authentic mountain tradition and contemporary chic elegance. Reclaimed vaulted timber beams support the great room's imposing stature and height, while radiant white accent walls help bolster a delectable cosmopolitan character. Imposing clerestory windows and sliding glass walls embrace the sprawling great room, sustaining an exquisite sense of lateral space between the free-flowing living, dining, and kitchen spaces. Spanning over 9000 sq. ft of prime living space across five floors, Chalet Les Bruxellois includes sumptuous spa facilities, complete with a gym, a relaxation area with a massage room, swimming pool, sauna, hammam, and Nordic bath. Further amenities include a games room with billiards, table football, and a bar offering endless apres-ski entertainment. The Chalet offers six large bedrooms with ensuite baths and a relaxing children's bedroom with bunk beds, accommodating twelve adults and two children in utmost comfort. Endless panes of the glass support an exceptional sense of continuity, with the exemplary wrap-around timber terrace delivering breathtaking snowcapped mountain and woodland scenes indoors.

Epic Alpine views and coveted access to world-renowned slopes and ski lifts will satiate the discerning guests' appetite for mountain recreation. An expansive outdoor terrace affords no shortage of vantage points for soaking in the soothing winter sun and spectacular mountain panoramas, best enjoyed with a glass of bubbly in hand.

#### LOCATION

- Mountain View
- Walking Distance to Lift