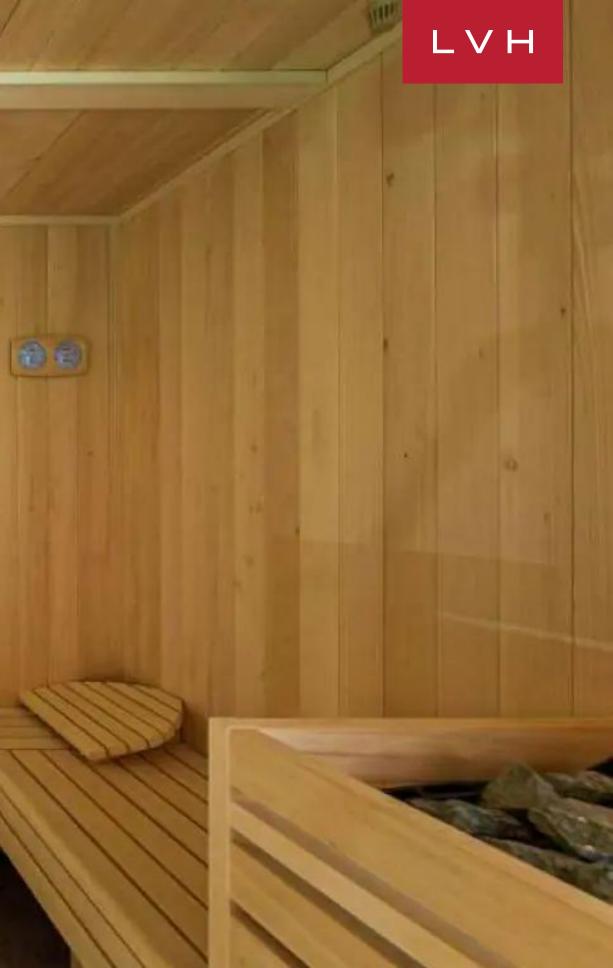

Spellbinding interiors present a bold fusion of authentic mountain tradition and contemporary chic elegance. Reclaimed vaulted timber beams support the great room's imposing stature and height, while radiant white accent walls help bolster a delectable cosmopolitan character. Imposing clerestory windows and sliding glass walls embrace the sprawling great room, sustaining an exquisite sense of lateral space between the free-flowing living, dining, and kitchen spaces. Spanning over 9000 sq. ft of prime living space across five floors, Chalet Les Bruxellois includes sumptuous spa facilities, complete with a gym, a relaxation area with a massage room, swimming pool, sauna, hammam, and Nordic bath. Further amenities include a games room with billiards, table football, and a bar offering endless apres-ski entertainment. The Chalet offers six large bedrooms with ensuite baths and a relaxing children's bedroom with bunk beds, accommodating twelve adults and two children in utmost comfort. Endless panes of the glass support an exceptional sense of continuity, with the exemplary wrap-around timber terrace delivering breathtaking snowcapped mountain and woodland scenes indoors.

#### INTERIOR

- Private Elevator
- Sauna
- Ski Room
- Sound System
- Spa Lounge Walk-In Closet
- Wine Storage