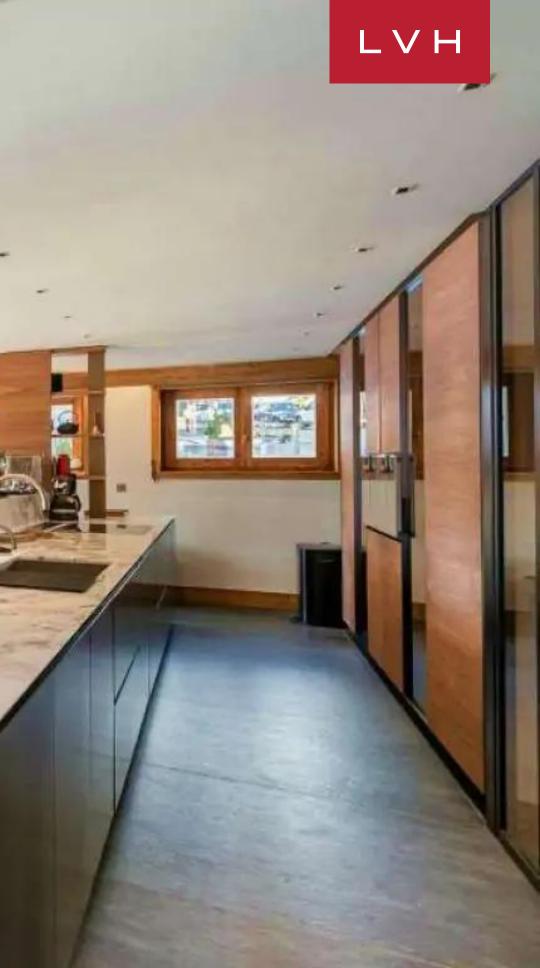

Spellbinding interiors present a bold fusion of authentic mountain tradition and contemporary chic elegance. Reclaimed vaulted timber beams support the great room's imposing stature and height, while radiant white accent walls help bolster a delectable cosmopolitan character. Imposing clerestory windows and sliding glass walls embrace the sprawling great room, sustaining an exquisite sense of lateral space between the free-flowing living, dining, and kitchen spaces. Spanning over 9000 sq. ft of prime living space across five floors, Chalet Les Bruxellois includes sumptuous spa facilities, complete with a gym, a relaxation area with a massage room, swimming pool, sauna, hammam, and Nordic bath. Further amenities include a games room with billiards, table football, and a bar offering endless apres-ski entertainment. The Chalet offers six large bedrooms with ensuite baths and a relaxing children's bedroom with bunk beds, accommodating twelve adults and two children in utmost comfort. Endless panes of the glass support an exceptional sense of continuity, with the exemplary wrap-around timber terrace delivering breathtaking snowcapped mountain and woodland scenes indoors.