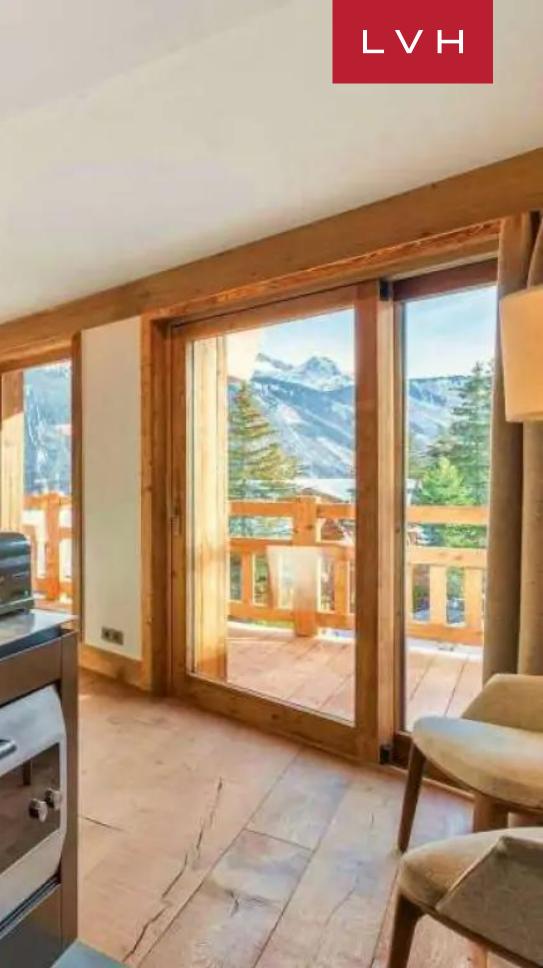

Spellbinding interiors present a bold fusion of authentic mountain tradition and contemporary chic elegance. Reclaimed vaulted timber beams support the great room's imposing stature and height, while radiant white accent walls help bolster a delectable cosmopolitan character. Imposing clerestory windows and sliding glass walls embrace the sprawling great room, sustaining an exquisite sense of lateral space between the free-flowing living, dining, and kitchen spaces. Spanning over 9000 sq. ft of prime living space across five floors, Chalet Les Bruxellois includes sumptuous spa facilities, complete with a gym, a relaxation area with a massage room, swimming pool, sauna, hammam, and Nordic bath. Further amenities include a games room with billiards, table football, and a bar offering endless apres-ski entertainment. The Chalet offers six large bedrooms with ensuite baths and a relaxing children's bedroom with bunk beds, accommodating twelve adults and two children in utmost comfort. Endless panes of the glass support an exceptional sense of continuity, with the exemplary wrap-around timber terrace delivering breathtaking snowcapped mountain and woodland scenes indoors.

Epic Alpine views and coveted access to world-renowned slopes and ski lifts will satiate the discerning guests' appetite for mountain recreation. An expansive outdoor terrace affords no shortage of vantage points for soaking in the soothing winter sun and spectacular mountain panoramas, best enjoyed with a glass of bubbly in hand.