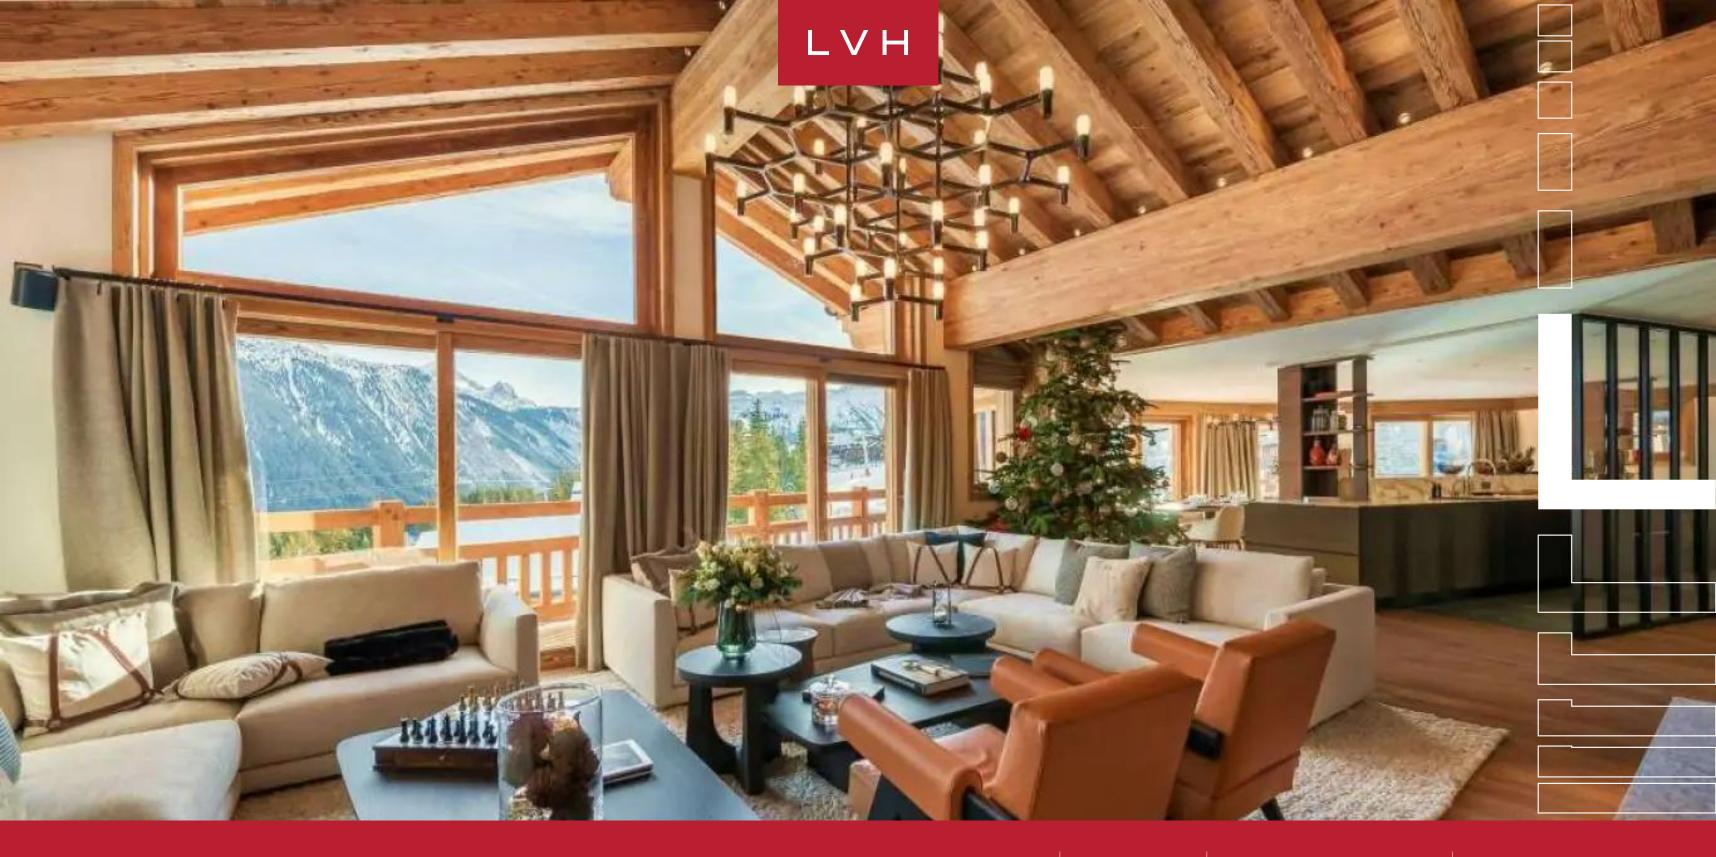

## CHALET LES BRUXELLOIS

#### COURCHEVEL 1850 PLANTRET, COURCHEVEL

Chalet Les Bruxellois is an enchanting luxury residence perched in the very heart of Courcheval. Attuned to the bustling resort village culture, guests enjoy privileged access to fantastic amenities spanning fine dining, artisanal cafes, upscale boutiques, and a raucous apres-ski culture. Synonymous with prestige and exclusivity, Les Bruxellois embodies the pinnacle of French Alpine luxury.

Spellbinding interiors present a bold fusion of authentic mountain tradition and contemporary chic elegance. Reclaimed vaulted timber beams support the great room's imposing stature and height, while radiant white accent walls help bolster a delectable cosmopolitan character. Imposing clerestory windows and sliding glass walls embrace the sprawling great room, sustaining an exquisite sense of lateral space between the free-flowing living, dining, and kitchen spaces. Spanning over 9000 sq. ft of prime living space across five floors, Chalet Les Bruxellois includes sumptuous spa facilities, complete with a gym, a relaxation area with a massage room, swimming pool, sauna, hammam, and Nordic bath. Further amenities include a games room with billiards, table football, and a bar offering endless apres-ski entertainment. The Chalet offers six large bedrooms with ensuite baths and a relaxing children's bedroom with bunk beds, accommodating twelve adults and two children in utmost comfort. Endless panes of the glass support an exceptional sense of continuity, with the exemplary wrap-around timber terrace delivering breathtaking snowcapped mountain and woodland scenes indoors.

Epic Alpine views and coveted access to world-renowned slopes and ski lifts will satiate the discerning guests' appetite for mountain recreation. An expansive outdoor terrace affords no shortage of vantage points for soaking in the soothing winter sun and spectacular mountain panoramas, best enjoyed with a glass of bubbly in hand.