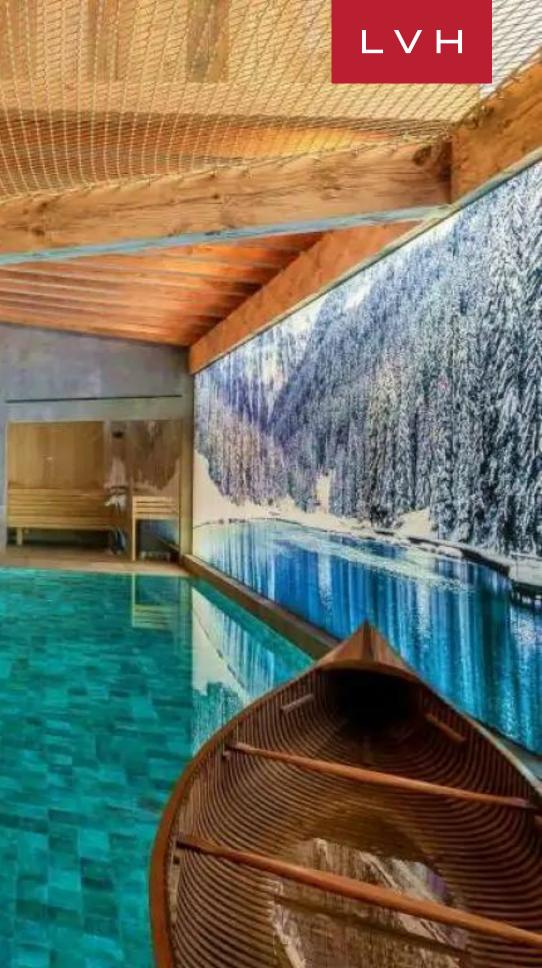

Spellbinding interiors present a bold fusion of authentic mountain tradition and contemporary chic elegance. Reclaimed vaulted timber beams support the great room's imposing stature and height, while radiant white accent walls help bolster a delectable cosmopolitan character. Imposing clerestory windows and sliding glass walls embrace the sprawling great room, sustaining an exquisite sense of lateral space between the free-flowing living, dining, and kitchen spaces. Spanning over 9000 sq. ft of prime living space across five floors, Chalet Les Bruxellois includes sumptuous spa facilities, complete with a gym, a relaxation area with a massage room, swimming pool, sauna, hammam, and Nordic bath. Further amenities include a games room with billiards, table football, and a bar offering endless apres-ski entertainment. The Chalet offers six large bedrooms with ensuite baths and a relaxing children's bedroom with bunk beds, accommodating twelve adults and two children in utmost comfort. Endless panes of the glass support an exceptional sense of continuity, with the exemplary wrap-around timber terrace delivering breathtaking snowcapped mountain and woodland scenes indoors.

#### INTERIOR

- Bar
- Pool Table
- Cable, Satellite or Smart TV
- Dining Area
- Fireplace
- Fitness Room
- Game Room
- Hammam
- Massage Room
- Indoor Pool