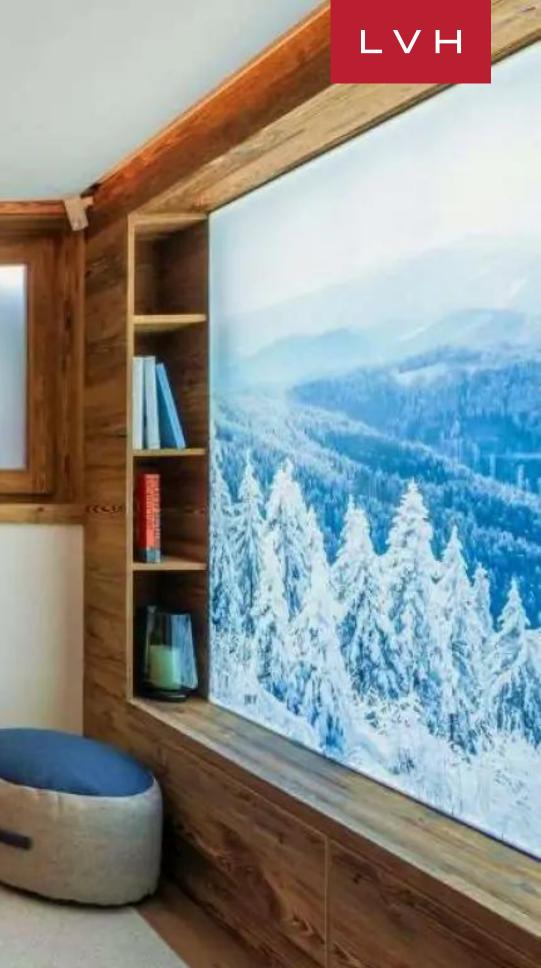

Spellbinding interiors present a bold fusion of authentic mountain tradition and contemporary chic elegance. Reclaimed vaulted timber beams support the great room's imposing stature and height, while radiant white accent walls help bolster a delectable cosmopolitan character. Imposing clerestory windows and sliding glass walls embrace the sprawling great room, sustaining an exquisite sense of lateral space between the free-flowing living, dining, and kitchen spaces. Spanning over 9000 sq. ft of prime living space across five floors, Chalet Les Bruxellois includes sumptuous spa facilities, complete with a gym, a relaxation area with a massage room, swimming pool, sauna, hammam, and Nordic bath. Further amenities include a games room with billiards, table football, and a bar offering endless apres-ski entertainment. The Chalet offers six large bedrooms with ensuite baths and a relaxing children's bedroom with bunk beds, accommodating twelve adults and two children in utmost comfort. Endless panes of the glass support an exceptional sense of continuity, with the exemplary wrap-around timber terrace delivering breathtaking snowcapped mountain and woodland scenes indoors.