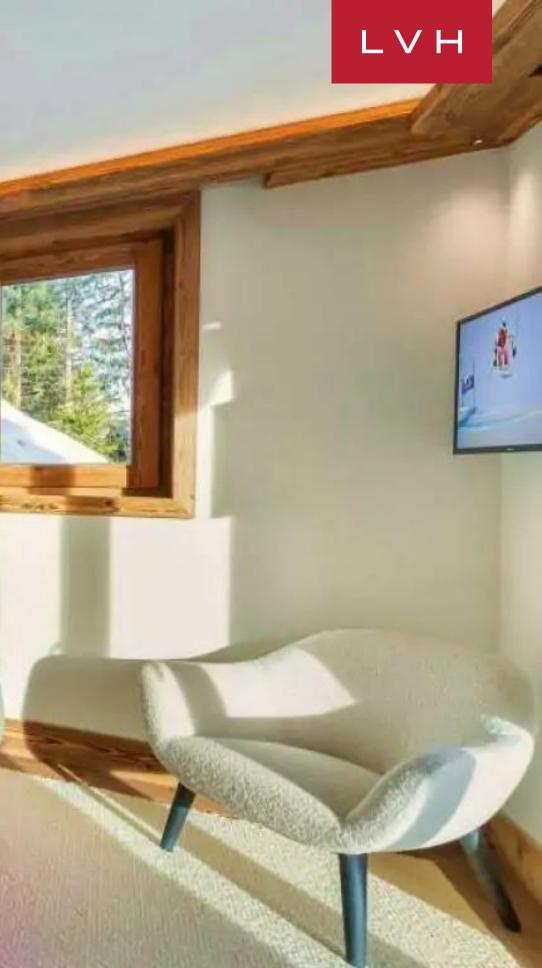

Spellbinding interiors present a bold fusion of authentic mountain tradition and contemporary chic elegance. Reclaimed vaulted timber beams support the great room's imposing stature and height, while radiant white accent walls help bolster a delectable cosmopolitan character. Imposing clerestory windows and sliding glass walls embrace the sprawling great room, sustaining an exquisite sense of lateral space between the free-flowing living, dining, and kitchen spaces. Spanning over 9000 sq. ft of prime living space across five floors, Chalet Les Bruxellois includes sumptuous spa facilities, complete with a gym, a relaxation area with a massage room, swimming pool, sauna, hammam, and Nordic bath. Further amenities include a games room with billiards, table football, and a bar offering endless apres-ski entertainment. The Chalet offers six large bedrooms with ensuite baths and a relaxing children's bedroom with bunk beds, accommodating twelve adults and two children in utmost comfort. Endless panes of the glass support an exceptional sense of continuity, with the exemplary wrap-around timber terrace delivering breathtaking snowcapped mountain and woodland scenes indoors.