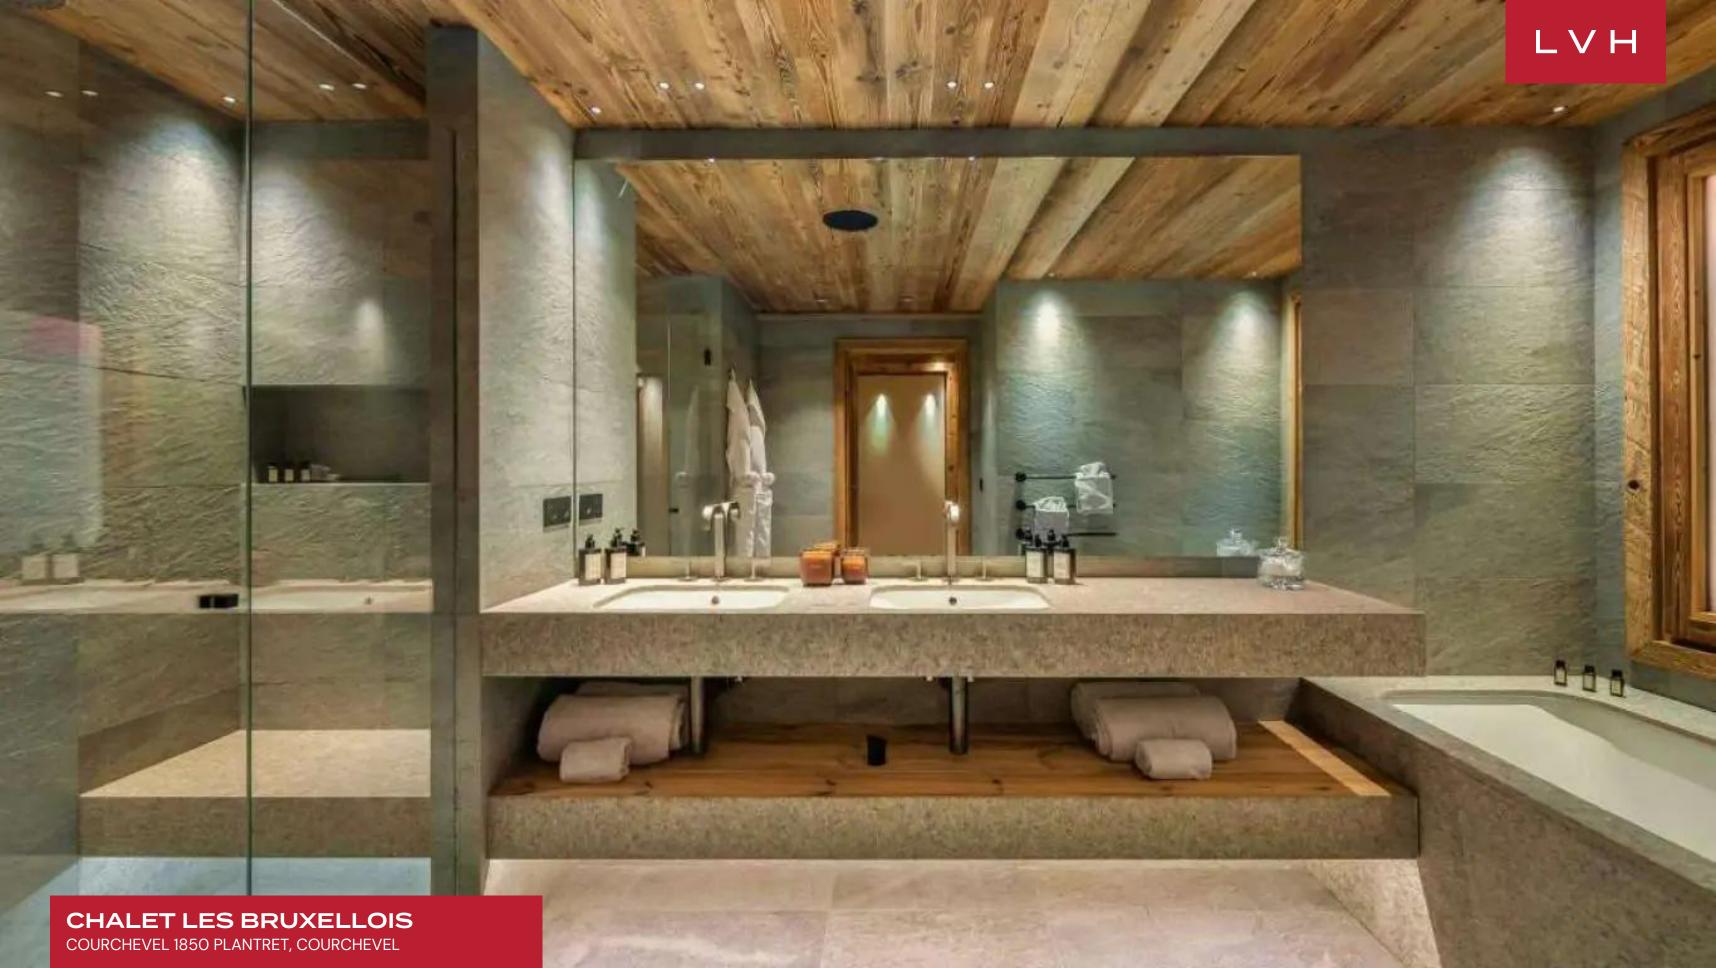

## CHALET LES BRUXELLOIS

#### COURCHEVEL 1850 PLANTRET, COURCHEVEL

Chalet Les Bruxellois is an enchanting luxury residence perched in the very heart of Courcheval. Attuned to the bustling resort village culture, guests enjoy privileged access to fantastic amenities spanning fine dining, artisanal cafes, upscale boutiques, and a raucous apres-ski culture. Synonymous with prestige and exclusivity, Les Bruxellois embodies the pinnacle of French Alpine luxury.

Spellbinding interiors present a bold fusion of authentic mountain tradition and contemporary chic elegance. Reclaimed vaulted timber beams support the great room's imposing stature and height, while radiant white accent walls help bolster a delectable cosmopolitan character. Imposing clerestory windows and sliding glass walls embrace the sprawling great room, sustaining an exquisite sense of lateral space between the free-flowing living, dining, and kitchen spaces. Spanning over 9000 sq. ft of prime living space across five floors, Chalet Les Bruxellois includes sumptuous spa facilities, complete with a gym, a relaxation area with a massage room, swimming pool, sauna, hammam, and Nordic bath. Further amenities include a games room with billiards, table football, and a bar offering endless apres-ski entertainment. The Chalet offers six large bedrooms with ensuite baths and a relaxing children's bedroom with bunk beds, accommodating twelve adults and two children in utmost comfort. Endless panes of the glass support an exceptional sense of continuity, with the exemplary wrap-around timber terrace delivering breathtaking snowcapped mountain and woodland scenes indoors.