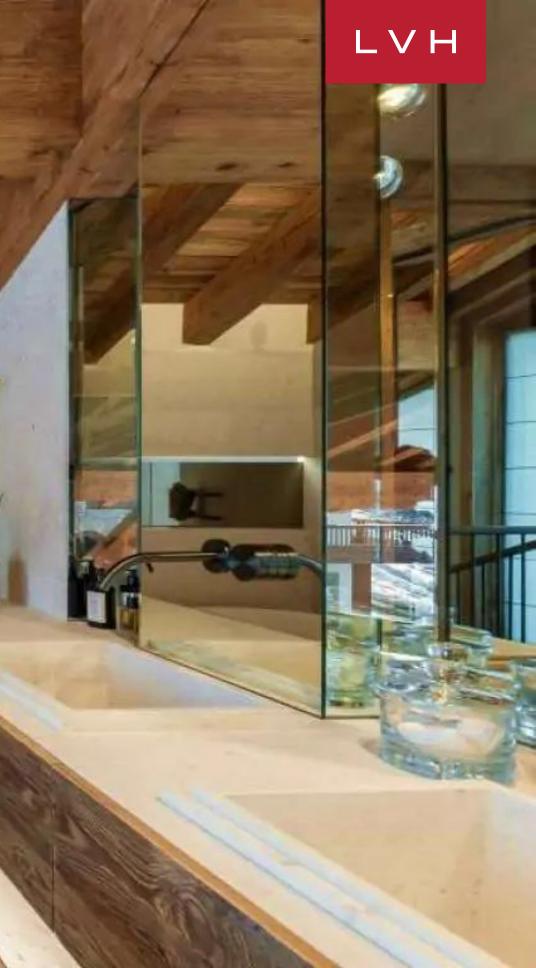

Spellbinding interiors present a bold fusion of authentic mountain tradition and contemporary chic elegance. Reclaimed vaulted timber beams support the great room's imposing stature and height, while radiant white accent walls help bolster a delectable cosmopolitan character. Imposing clerestory windows and sliding glass walls embrace the sprawling great room, sustaining an exquisite sense of lateral space between the free-flowing living, dining, and kitchen spaces. Spanning over 9000 sq. ft of prime living space across five floors, Chalet Les Bruxellois includes sumptuous spa facilities, complete with a gym, a relaxation area with a massage room, swimming pool, sauna, hammam, and Nordic bath. Further amenities include a games room with billiards, table football, and a bar offering endless apres-ski entertainment. The Chalet offers six large bedrooms with ensuite baths and a relaxing children's bedroom with bunk beds, accommodating twelve adults and two children in utmost comfort. Endless panes of the glass support an exceptional sense of continuity, with the exemplary wrap-around timber terrace delivering breathtaking snowcapped mountain and woodland scenes indoors.

#### INTERIOR

- Bar
- Pool Table
- Cable, Satellite or Smart TV
- Dining Area
- Fireplace
- Fitness Room
- Game Room
- Hammam
- Massage Room
- Indoor Pool