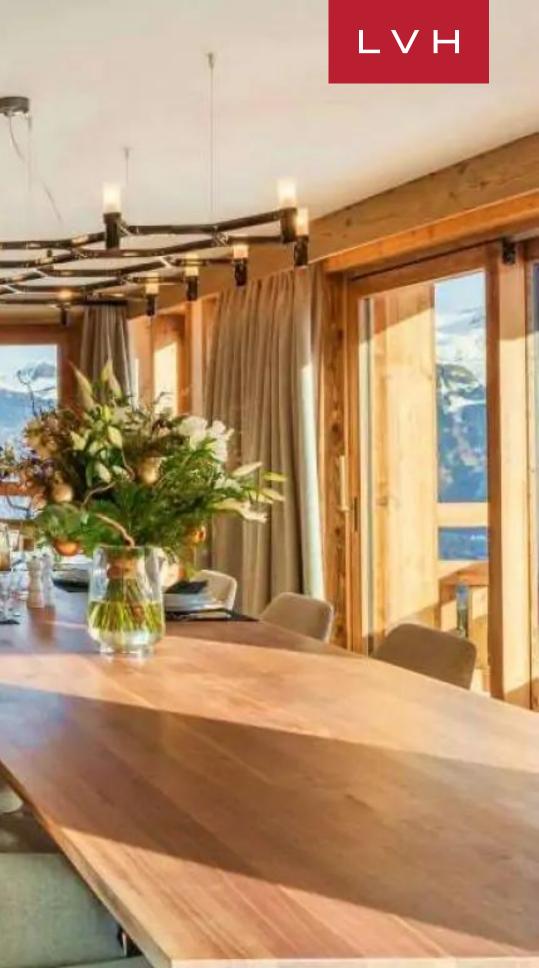

Spellbinding interiors present a bold fusion of authentic mountain tradition and contemporary chic elegance. Reclaimed vaulted timber beams support the great room's imposing stature and height, while radiant white accent walls help bolster a delectable cosmopolitan character. Imposing clerestory windows and sliding glass walls embrace the sprawling great room, sustaining an exquisite sense of lateral space between the free-flowing living, dining, and kitchen spaces. Spanning over 9000 sq. ft of prime living space across five floors, Chalet Les Bruxellois includes sumptuous spa facilities, complete with a gym, a relaxation area with a massage room, swimming pool, sauna, hammam, and Nordic bath. Further amenities include a games room with billiards, table football, and a bar offering endless apres-ski entertainment. The Chalet offers six large bedrooms with ensuite baths and a relaxing children's bedroom with bunk beds, accommodating twelve adults and two children in utmost comfort. Endless panes of the glass support an exceptional sense of continuity, with the exemplary wrap-around timber terrace delivering breathtaking snowcapped mountain and woodland scenes indoors.