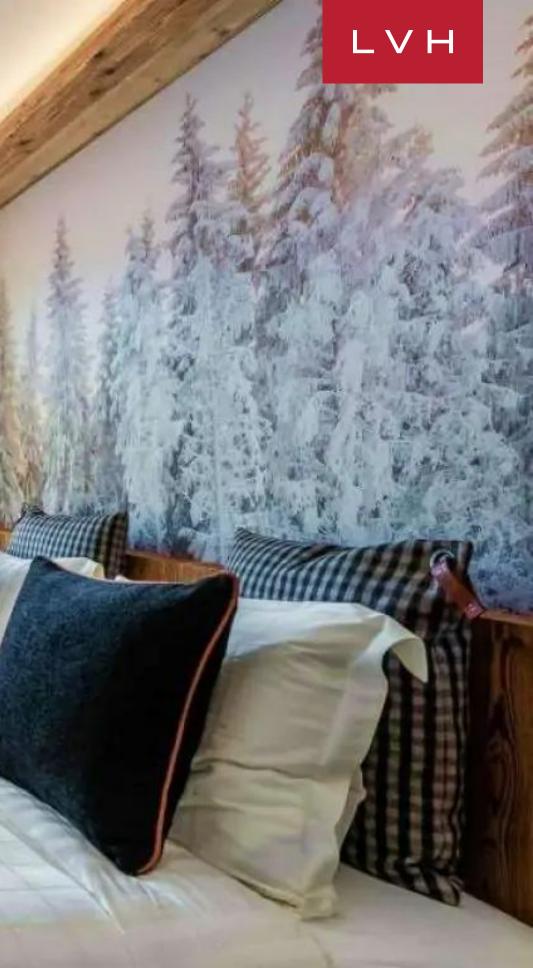

Spellbinding interiors present a bold fusion of authentic mountain tradition and contemporary chic elegance. Reclaimed vaulted timber beams support the great room's imposing stature and height, while radiant white accent walls help bolster a delectable cosmopolitan character. Imposing clerestory windows and sliding glass walls embrace the sprawling great room, sustaining an exquisite sense of lateral space between the free-flowing living, dining, and kitchen spaces. Spanning over 9000 sq. ft of prime living space across five floors, Chalet Les Bruxellois includes sumptuous spa facilities, complete with a gym, a relaxation area with a massage room, swimming pool, sauna, hammam, and Nordic bath. Further amenities include a games room with billiards, table football, and a bar offering endless apres-ski entertainment. The Chalet offers six large bedrooms with ensuite baths and a relaxing children's bedroom with bunk beds, accommodating twelve adults and two children in utmost comfort. Endless panes of the glass support an exceptional sense of continuity, with the exemplary wrap-around timber terrace delivering breathtaking snowcapped mountain and woodland scenes indoors.