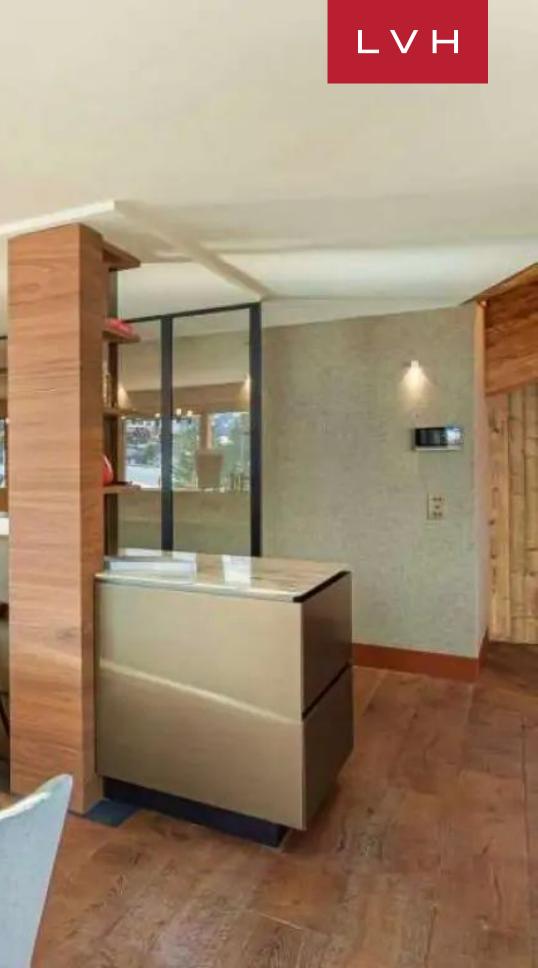

Spellbinding interiors present a bold fusion of authentic mountain tradition and contemporary chic elegance. Reclaimed vaulted timber beams support the great room's imposing stature and height, while radiant white accent walls help bolster a delectable cosmopolitan character. Imposing clerestory windows and sliding glass walls embrace the sprawling great room, sustaining an exquisite sense of lateral space between the free-flowing living, dining, and kitchen spaces. Spanning over 9000 sq. ft of prime living space across five floors, Chalet Les Bruxellois includes sumptuous spa facilities, complete with a gym, a relaxation area with a massage room, swimming pool, sauna, hammam, and Nordic bath. Further amenities include a games room with billiards, table football, and a bar offering endless apres-ski entertainment. The Chalet offers six large bedrooms with ensuite baths and a relaxing children's bedroom with bunk beds, accommodating twelve adults and two children in utmost comfort. Endless panes of the glass support an exceptional sense of continuity, with the exemplary wrap-around timber terrace delivering breathtaking snowcapped mountain and woodland scenes indoors.