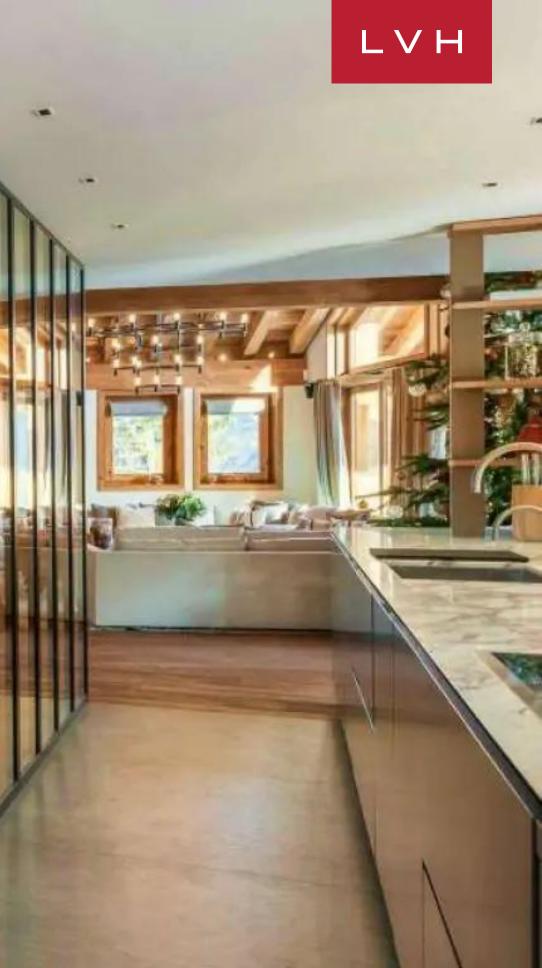

Spellbinding interiors present a bold fusion of authentic mountain tradition and contemporary chic elegance. Reclaimed vaulted timber beams support the great room's imposing stature and height, while radiant white accent walls help bolster a delectable cosmopolitan character. Imposing clerestory windows and sliding glass walls embrace the sprawling great room, sustaining an exquisite sense of lateral space between the free-flowing living, dining, and kitchen spaces. Spanning over 9000 sq. ft of prime living space across five floors, Chalet Les Bruxellois includes sumptuous spa facilities, complete with a gym, a relaxation area with a massage room, swimming pool, sauna, hammam, and Nordic bath. Further amenities include a games room with billiards, table football, and a bar offering endless apres-ski entertainment. The Chalet offers six large bedrooms with ensuite baths and a relaxing children's bedroom with bunk beds, accommodating twelve adults and two children in utmost comfort. Endless panes of the glass support an exceptional sense of continuity, with the exemplary wrap-around timber terrace delivering breathtaking snowcapped mountain and woodland scenes indoors.

#### INTERIOR

- Bar
- Pool Table
- Cable, Satellite or Smart TV
- Dining Area
- Fireplace
- Fitness Room
- Game Room
- Hammam
- Massage Room
- Indoor Pool