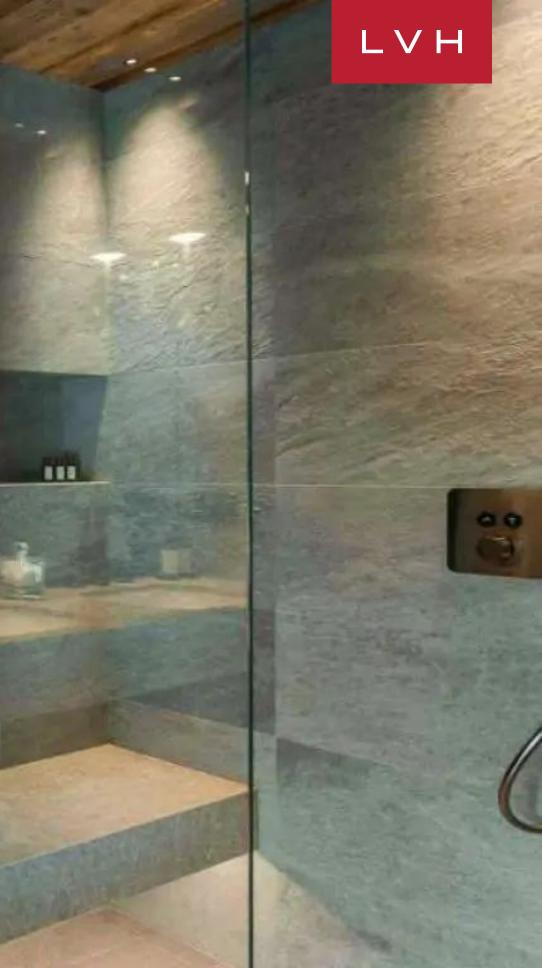

Spellbinding interiors present a bold fusion of authentic mountain tradition and contemporary chic elegance. Reclaimed vaulted timber beams support the great room's imposing stature and height, while radiant white accent walls help bolster a delectable cosmopolitan character. Imposing clerestory windows and sliding glass walls embrace the sprawling great room, sustaining an exquisite sense of lateral space between the free-flowing living, dining, and kitchen spaces. Spanning over 9000 sq. ft of prime living space across five floors, Chalet Les Bruxellois includes sumptuous spa facilities, complete with a gym, a relaxation area with a massage room, swimming pool, sauna, hammam, and Nordic bath. Further amenities include a games room with billiards, table football, and a bar offering endless apres-ski entertainment. The Chalet offers six large bedrooms with ensuite baths and a relaxing children's bedroom with bunk beds, accommodating twelve adults and two children in utmost comfort. Endless panes of the glass support an exceptional sense of continuity, with the exemplary wrap-around timber terrace delivering breathtaking snowcapped mountain and woodland scenes indoors.

#### INTERIOR

- Bar
- Pool Table
- Cable, Satellite or Smart TV
- Dining Area
- Fireplace
- Fitness Room
- Game Room
- Hammam
- Massage Room
- Indoor Pool