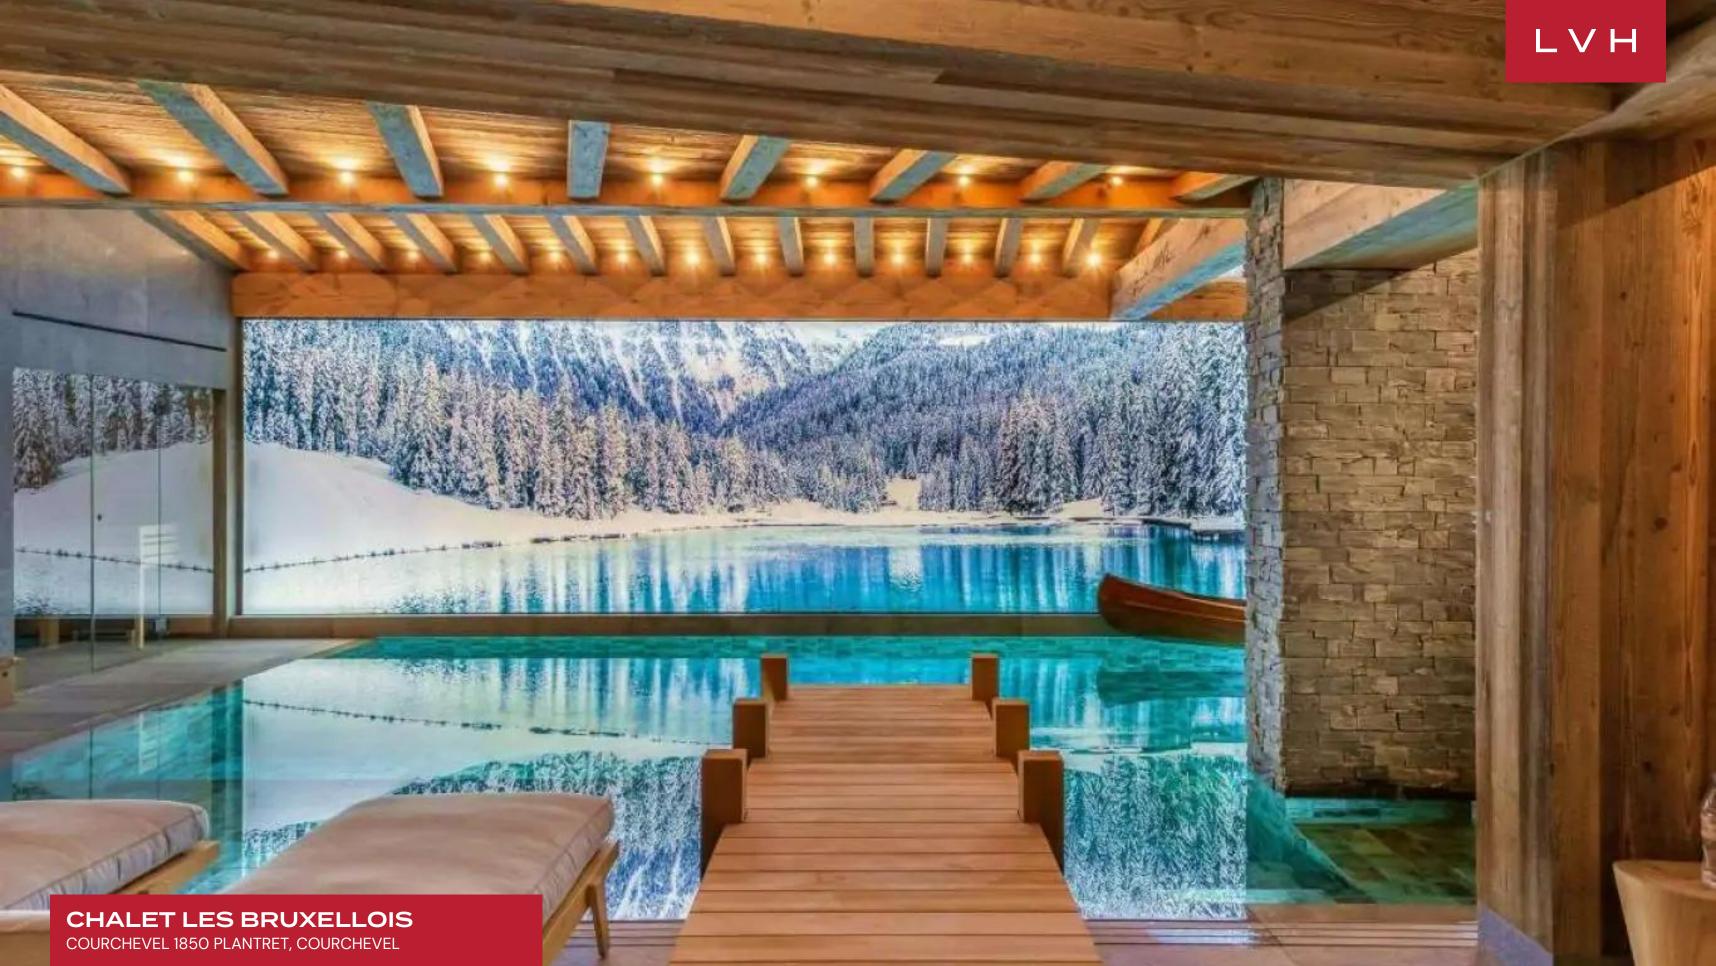

## CHALET LES BRUXELLOIS

#### COURCHEVEL 1850 PLANTRET, COURCHEVEL

Chalet Les Bruxellois is an enchanting luxury residence perched in the very heart of Courcheval. Attuned to the bustling resort village culture, guests enjoy privileged access to fantastic amenities spanning fine dining, artisanal cafes, upscale boutiques, and a raucous apres-ski culture. Synonymous with prestige and exclusivity, Les Bruxellois embodies the pinnacle of French Alpine luxury.

Spellbinding interiors present a bold fusion of authentic mountain tradition and contemporary chic elegance. Reclaimed vaulted timber beams support the great room's imposing stature and height, while radiant white accent walls help bolster a delectable cosmopolitan character. Imposing clerestory windows and sliding glass walls embrace the sprawling great room, sustaining an exquisite sense of lateral space between the free-flowing living, dining, and kitchen spaces. Spanning over 9000 sq. ft of prime living space across five floors, Chalet Les Bruxellois includes sumptuous spa facilities, complete with a gym, a relaxation area with a massage room, swimming pool, sauna, hammam, and Nordic bath. Further amenities include a games room with billiards, table football, and a bar offering endless apres-ski entertainment. The Chalet offers six large bedrooms with ensuite baths and a relaxing children's bedroom with bunk beds, accommodating twelve adults and two children in utmost comfort. Endless panes of the glass support an exceptional sense of continuity, with the exemplary wrap-around timber terrace delivering breathtaking snowcapped mountain and woodland scenes indoors.

#### INTERIOR

- Bar
- Pool Table
- Cable, Satellite or Smart TV
- Dining Area
- Fireplace
- Fitness Room
- Game Room
- Hammam
- Massage Room
- Indoor Pool