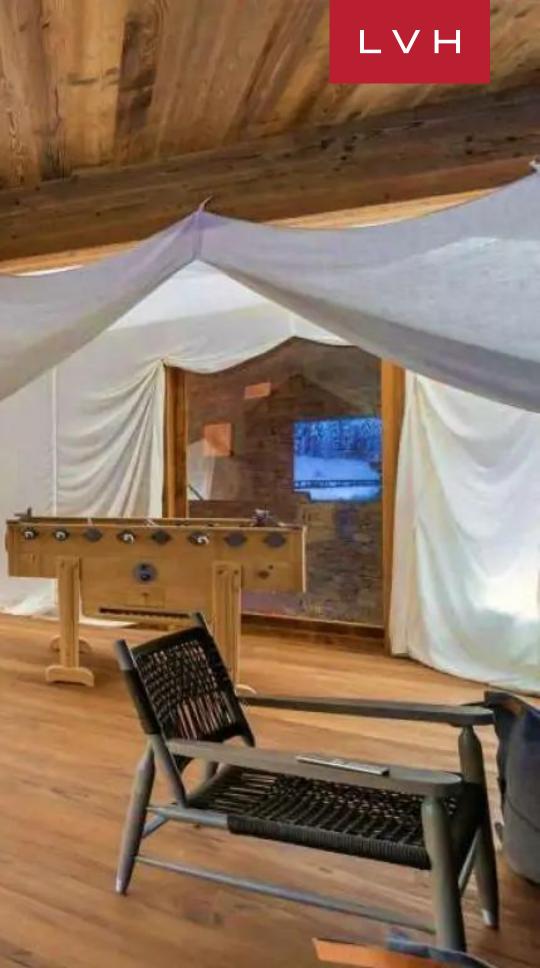

Spellbinding interiors present a bold fusion of authentic mountain tradition and contemporary chic elegance. Reclaimed vaulted timber beams support the great room's imposing stature and height, while radiant white accent walls help bolster a delectable cosmopolitan character. Imposing clerestory windows and sliding glass walls embrace the sprawling great room, sustaining an exquisite sense of lateral space between the free-flowing living, dining, and kitchen spaces. Spanning over 9000 sq. ft of prime living space across five floors, Chalet Les Bruxellois includes sumptuous spa facilities, complete with a gym, a relaxation area with a massage room, swimming pool, sauna, hammam, and Nordic bath. Further amenities include a games room with billiards, table football, and a bar offering endless apres-ski entertainment. The Chalet offers six large bedrooms with ensuite baths and a relaxing children's bedroom with bunk beds, accommodating twelve adults and two children in utmost comfort. Endless panes of the glass support an exceptional sense of continuity, with the exemplary wrap-around timber terrace delivering breathtaking snowcapped mountain and woodland scenes indoors.

#### INTERIOR

- Bar
- Pool Table
- Cable, Satellite or Smart TV
- Dining Area
- Fireplace
- Fitness Room
- Game Room
- Hammam
- Massage Room
- Indoor Pool