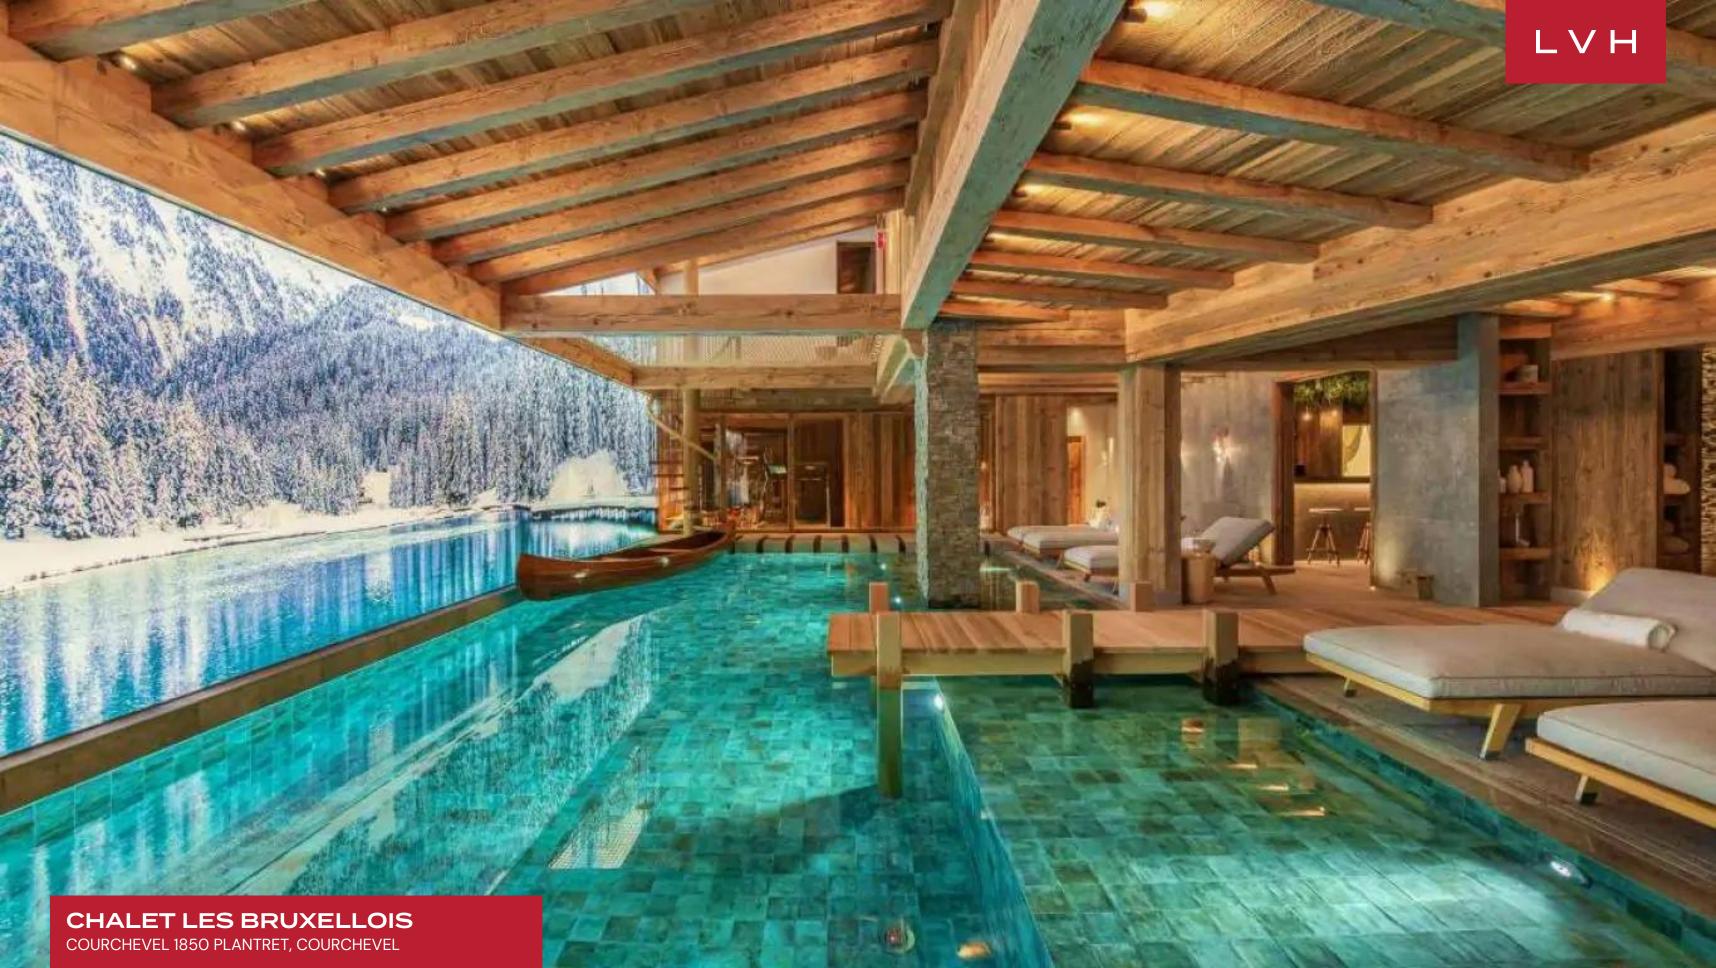

## CHALET LES BRUXELLOIS

#### COURCHEVEL 1850 PLANTRET, COURCHEVEL

Chalet Les Bruxellois is an enchanting luxury residence perched in the very heart of Courcheval. Attuned to the bustling resort village culture, guests enjoy privileged access to fantastic amenities spanning fine dining, artisanal cafes, upscale boutiques, and a raucous apres-ski culture. Synonymous with prestige and exclusivity, Les Bruxellois embodies the pinnacle of French Alpine luxury.

Spellbinding interiors present a bold fusion of authentic mountain tradition and contemporary chic elegance. Reclaimed vaulted timber beams support the great room's imposing stature and height, while radiant white accent walls help bolster a delectable cosmopolitan character. Imposing clerestory windows and sliding glass walls embrace the sprawling great room, sustaining an exquisite sense of lateral space between the free-flowing living, dining, and kitchen spaces. Spanning over 9000 sq. ft of prime living space across five floors, Chalet Les Bruxellois includes sumptuous spa facilities, complete with a gym, a relaxation area with a massage room, swimming pool, sauna, hammam, and Nordic bath. Further amenities include a games room with billiards, table football, and a bar offering endless apres-ski entertainment. The Chalet offers six large bedrooms with ensuite baths and a relaxing children's bedroom with bunk beds, accommodating twelve adults and two children in utmost comfort. Endless panes of the glass support an exceptional sense of continuity, with the exemplary wrap-around timber terrace delivering breathtaking snowcapped mountain and woodland scenes indoors.

#### INTERIOR

- Bar
- Pool Table
- Cable, Satellite or Smart TV
- Dining Area
- Fireplace
- Fitness Room
- Game Room
- Hammam
- Massage Room
- Indoor Pool