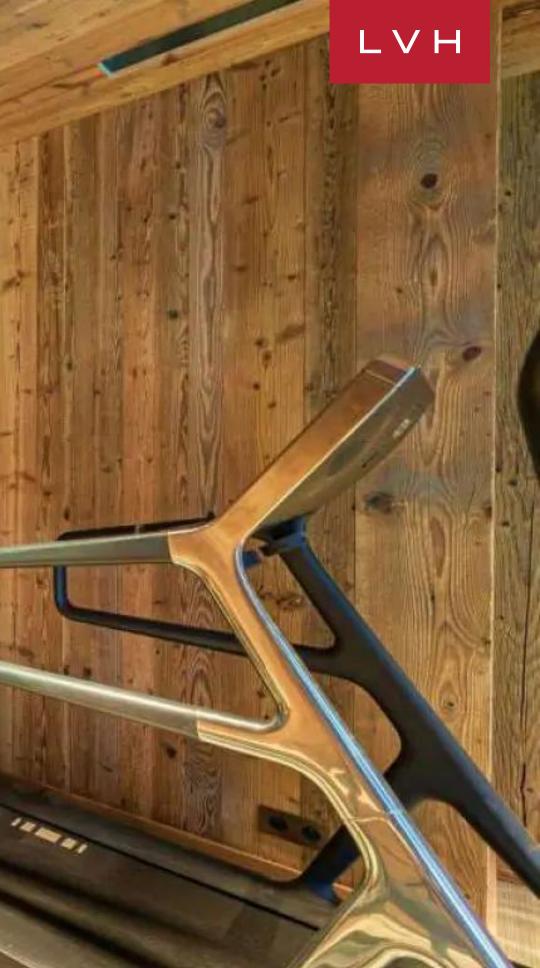

#### INTERIOR

- Bar
- Pool Table
- Cable, Satellite or Smart TV
- Dining Area
- Fireplace
- Fitness Room
- Game Room
- Hammam
- Massage Room
- Indoor Pool