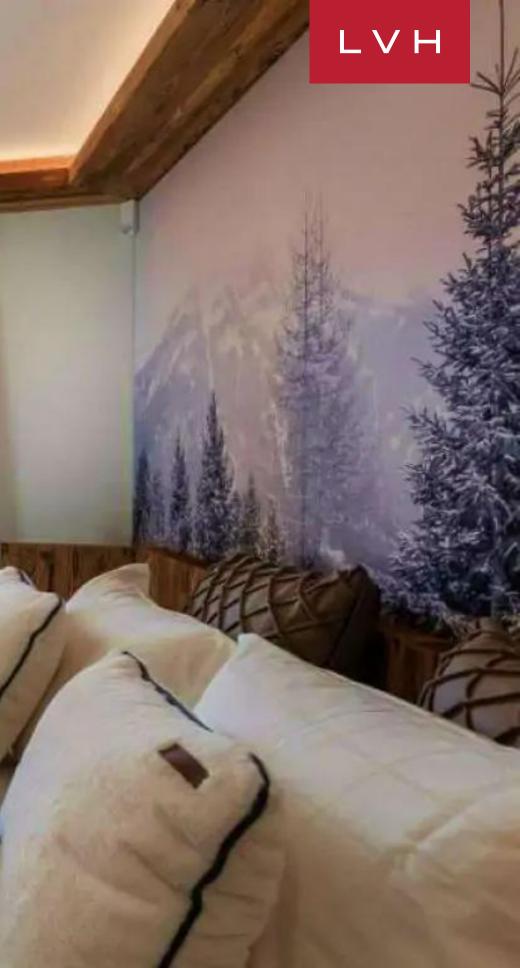

Spellbinding interiors present a bold fusion of authentic mountain tradition and contemporary chic elegance. Reclaimed vaulted timber beams support the great room's imposing stature and height, while radiant white accent walls help bolster a delectable cosmopolitan character. Imposing clerestory windows and sliding glass walls embrace the sprawling great room, sustaining an exquisite sense of lateral space between the free-flowing living, dining, and kitchen spaces. Spanning over 9000 sq. ft of prime living space across five floors, Chalet Les Bruxellois includes sumptuous spa facilities, complete with a gym, a relaxation area with a massage room, swimming pool, sauna, hammam, and Nordic bath. Further amenities include a games room with billiards, table football, and a bar offering endless apres-ski entertainment. The Chalet offers six large bedrooms with ensuite baths and a relaxing children's bedroom with bunk beds, accommodating twelve adults and two children in utmost comfort. Endless panes of the glass support an exceptional sense of continuity, with the exemplary wrap-around timber terrace delivering breathtaking snowcapped mountain and woodland scenes indoors.