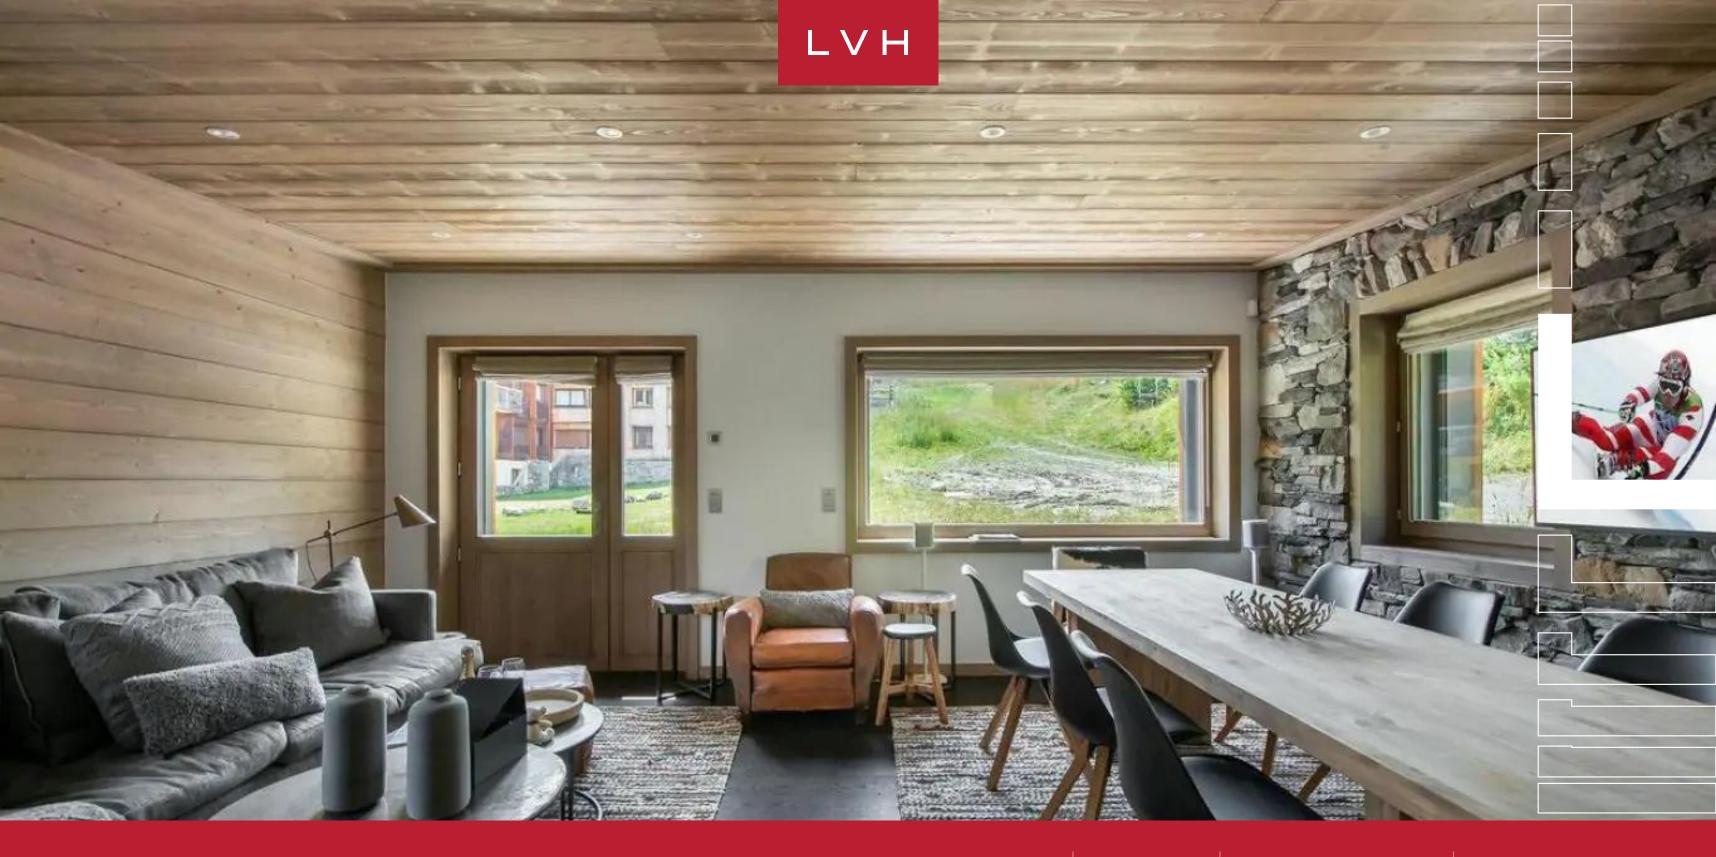

#### COURCHEVEL 1850 PLANTRET, COURCHEVEL

Chalet Le Continental is a breathtaking Courchevel luxury vacation rental in the heart of Plantret, commanding unparalleled views of the majestic Alps. With its privileged position on the edge of the Chabichou piste, guests can luxuriate in the sweeping panoramas of the surrounding slopes and the vibrant resort center, a mere thirty meters away.

Astounding Chalet Le Continental, a standout among luxury home rentals, presents a delightful merger of traditional alpine wood and contemporary chic refinement. Stone floors extend seamlessly onto the alfresco decks, creating an exceptional sense of continuity with the outdoor spaces. At the heart of the home is an expansive living room, its vast ceilings creating an atmosphere of spaciousness and grandeur. Here, guests can sink into the cozy sectional sofa, warmed by the ambient glow of the fireplace, and indulge in cinematic experiences on smart televisions. The chalet's open kitchen, a culinary haven, is fully equipped with top appliances, encouraging guests to craft delightful meals that can be savored in the elegant dining area. The home is designed to accommodate ten guests and has five luxurious ensuite bedrooms, including two uniquely designed without windows, offering a distinctive, intimate ambiance. Whether a leisurely evening in the Hammam or a private movie night in the home cinema room, Chalet Le Continental ensures every moment is imbued with luxury.