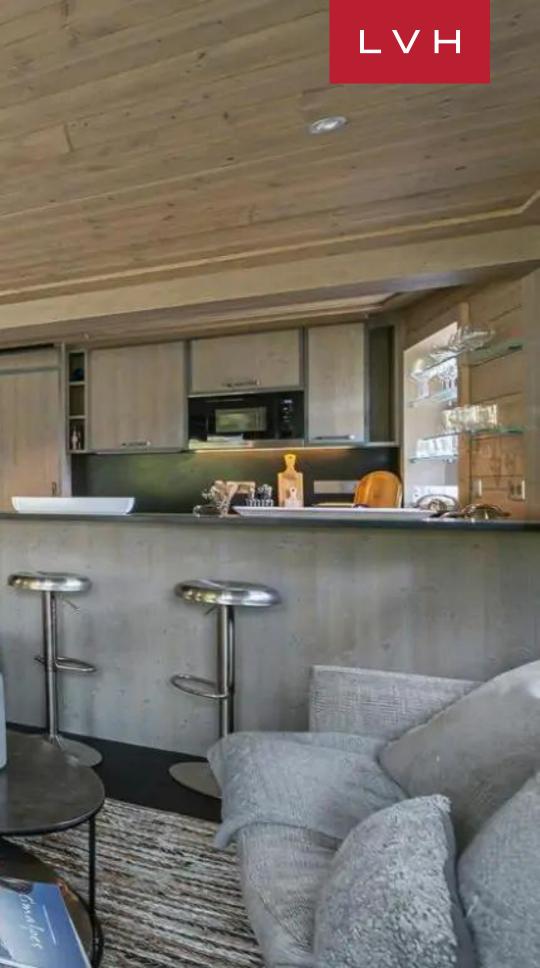

Astounding Chalet Le Continental, a standout among luxury home rentals, presents a delightful merger of traditional alpine wood and contemporary chic refinement. Stone floors extend seamlessly onto the alfresco decks, creating an exceptional sense of continuity with the outdoor spaces. At the heart of the home is an expansive living room, its vast ceilings creating an atmosphere of spaciousness and grandeur. Here, guests can sink into the cozy sectional sofa, warmed by the ambient glow of the fireplace, and indulge in cinematic experiences on smart televisions. The chalet's open kitchen, a culinary haven, is fully equipped with top appliances, encouraging guests to craft delightful meals that can be savored in the elegant dining area. The home is designed to accommodate ten guests and has five luxurious ensuite bedrooms, including two uniquely designed without windows, offering a distinctive, intimate ambiance. Whether a leisurely evening in the Hammam or a private movie night in the home cinema room, Chalet Le Continental ensures every moment is imbued with luxury.