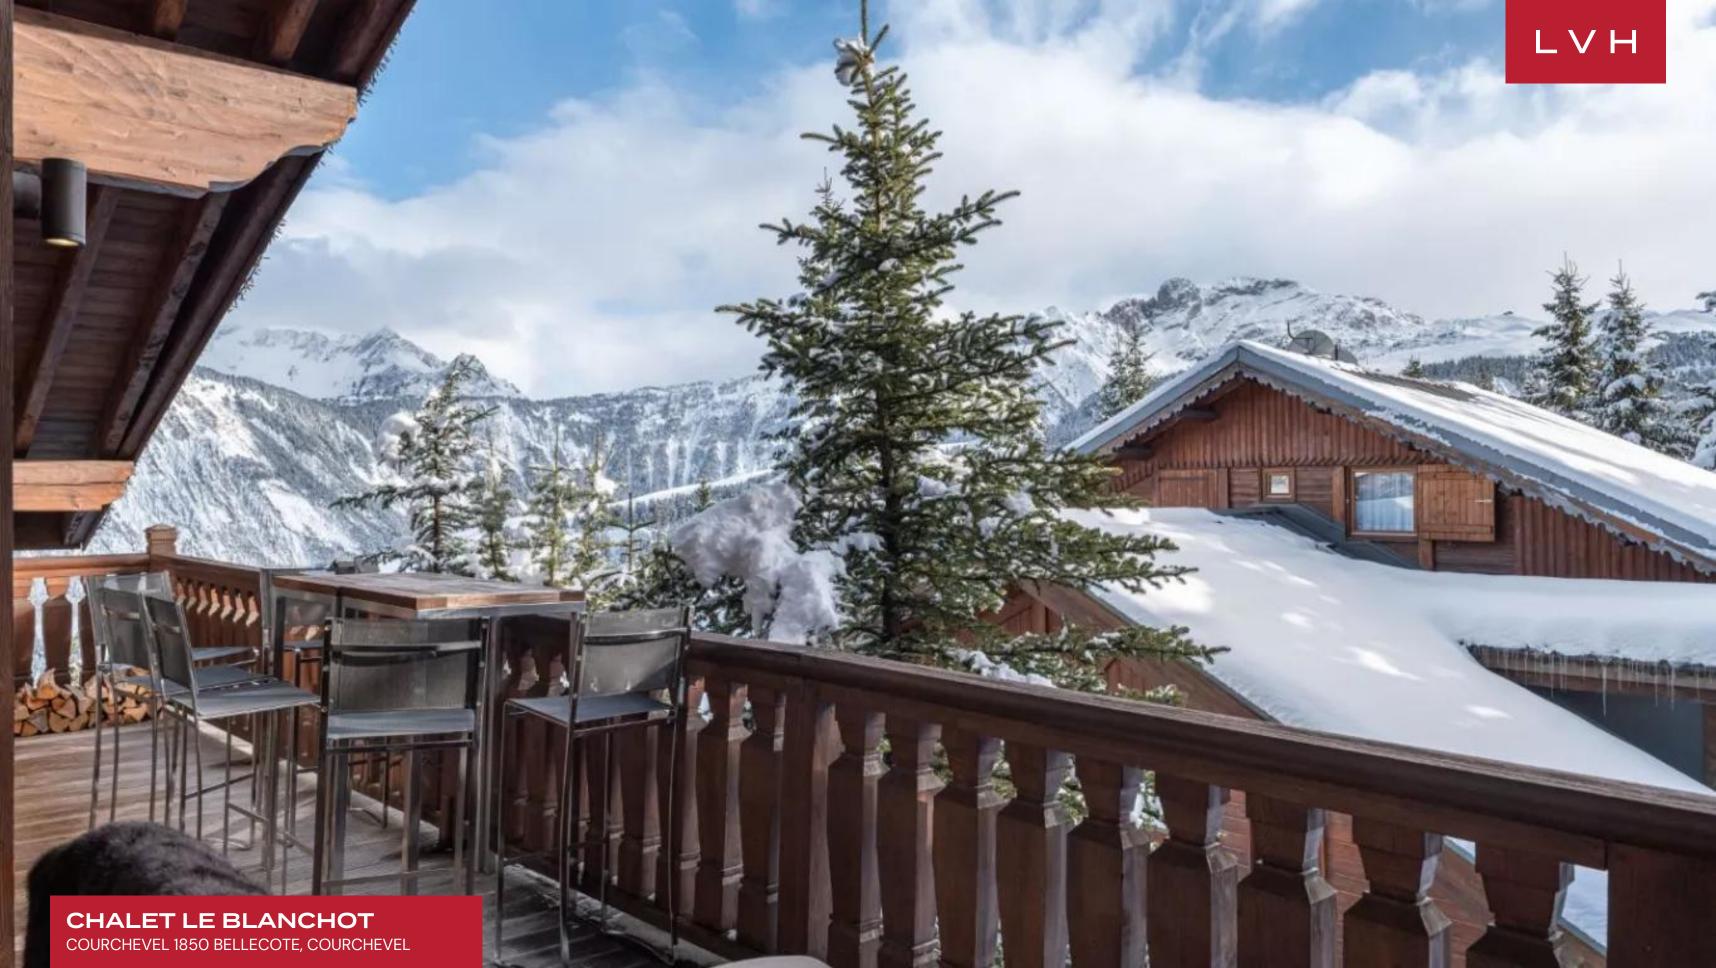

#### **EXTERIOR**

- Al Fresco Dining
- Patio
- Terrace

#### LOCATION

- Mountain View
- Walking Distance to Slopes