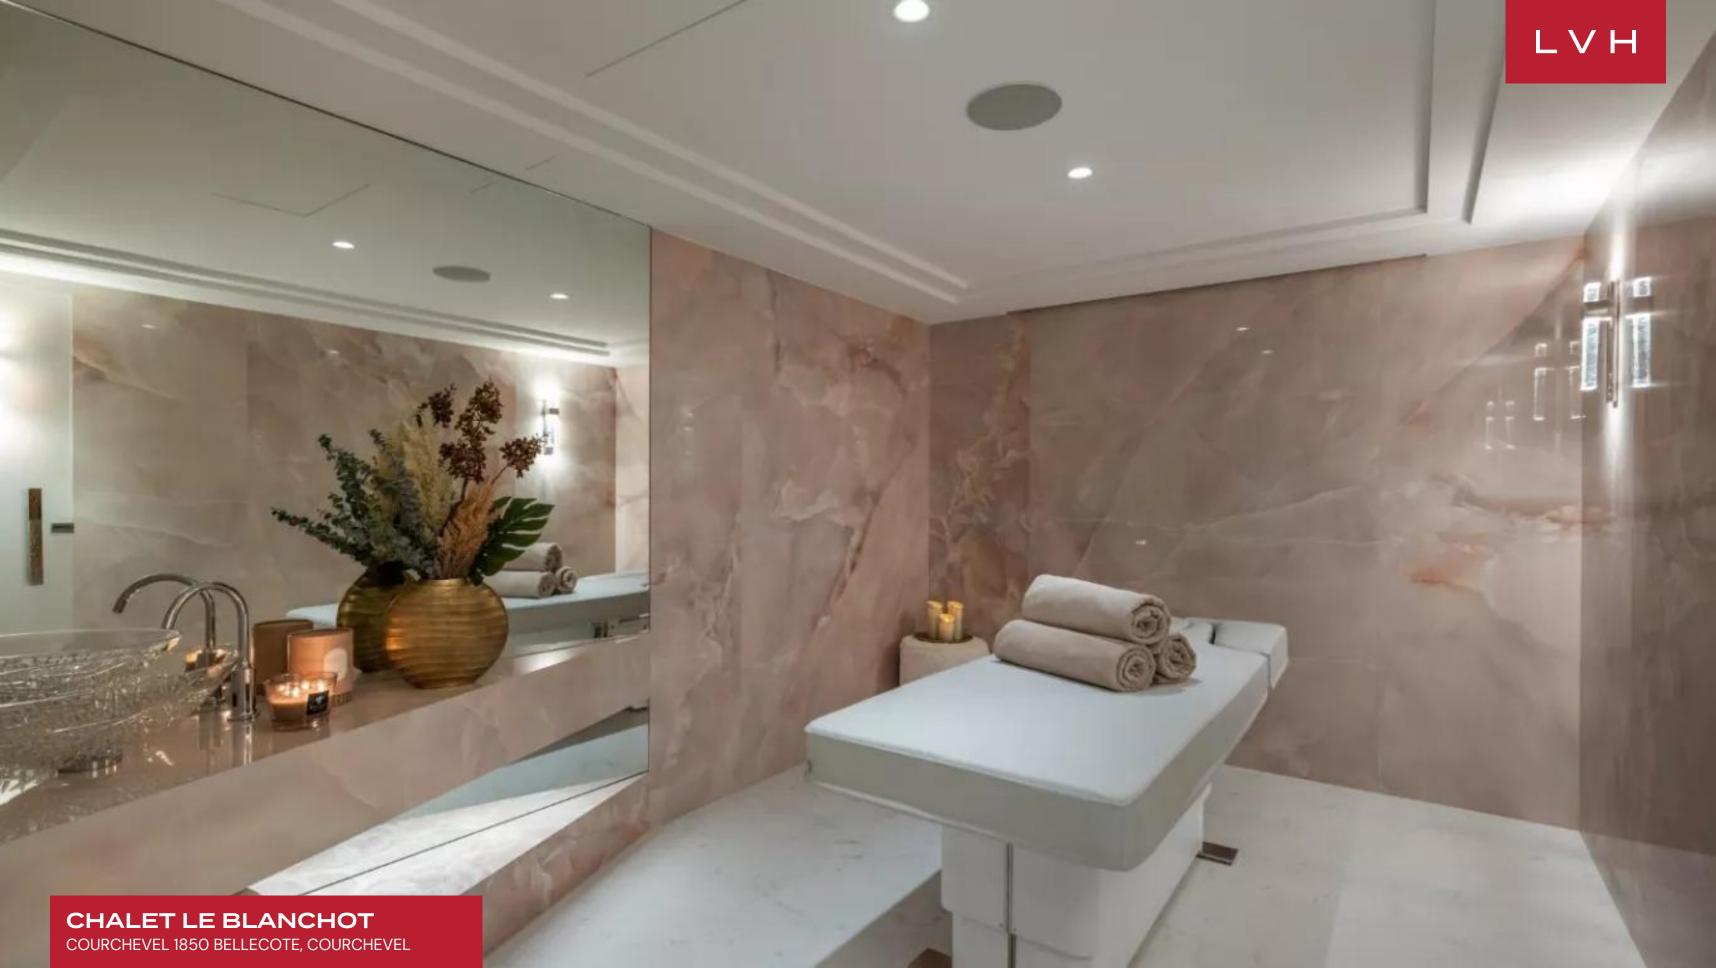

Gorgeous interiors combining contemporary elegance with ski lodge romanticism brims with tasteful accents and artistic flair. Soaring vaulted ceilings flaunt a beautiful array of artfully arranged exposed beams merging well with the central open log fireplace, imparting an immensely warm and cozy ambiance. The great free-flowing room boasts a floorplan ideally suited for congregating and spontaneity, while the living and dining areas fuse effortlessly. Two kitchens and two salons ideally suit larger groups accommodated between six sumptuous bedrooms, each with a distinct style and decor. Additional features include a home cinema, ski room, and a newly renovated spa area with an indoor pool, sauna, hammam, and a massage room.

Chalet Le Blanchot exhibits excellent wellness facilities, presenting a world of bodily bliss for guests returning from the slopes. Guests may revel in the home's fabulous indoor swimming pool, home gym, hot tub, and steam room in the extensive spa area. Belonging to the most exclusive tier of luxury vacation, Chalet Le Blanchot leaves none impervious to its charms.

#### INTERIOR

- Air Conditioning
- Dining Area
- Fireplace
- Gym
- Hammam
- Home Theater
- Indoor Hot Tub
- Indoor Pool
- Laundry
- Massage Room
- Private Elevator
- Satellite TV