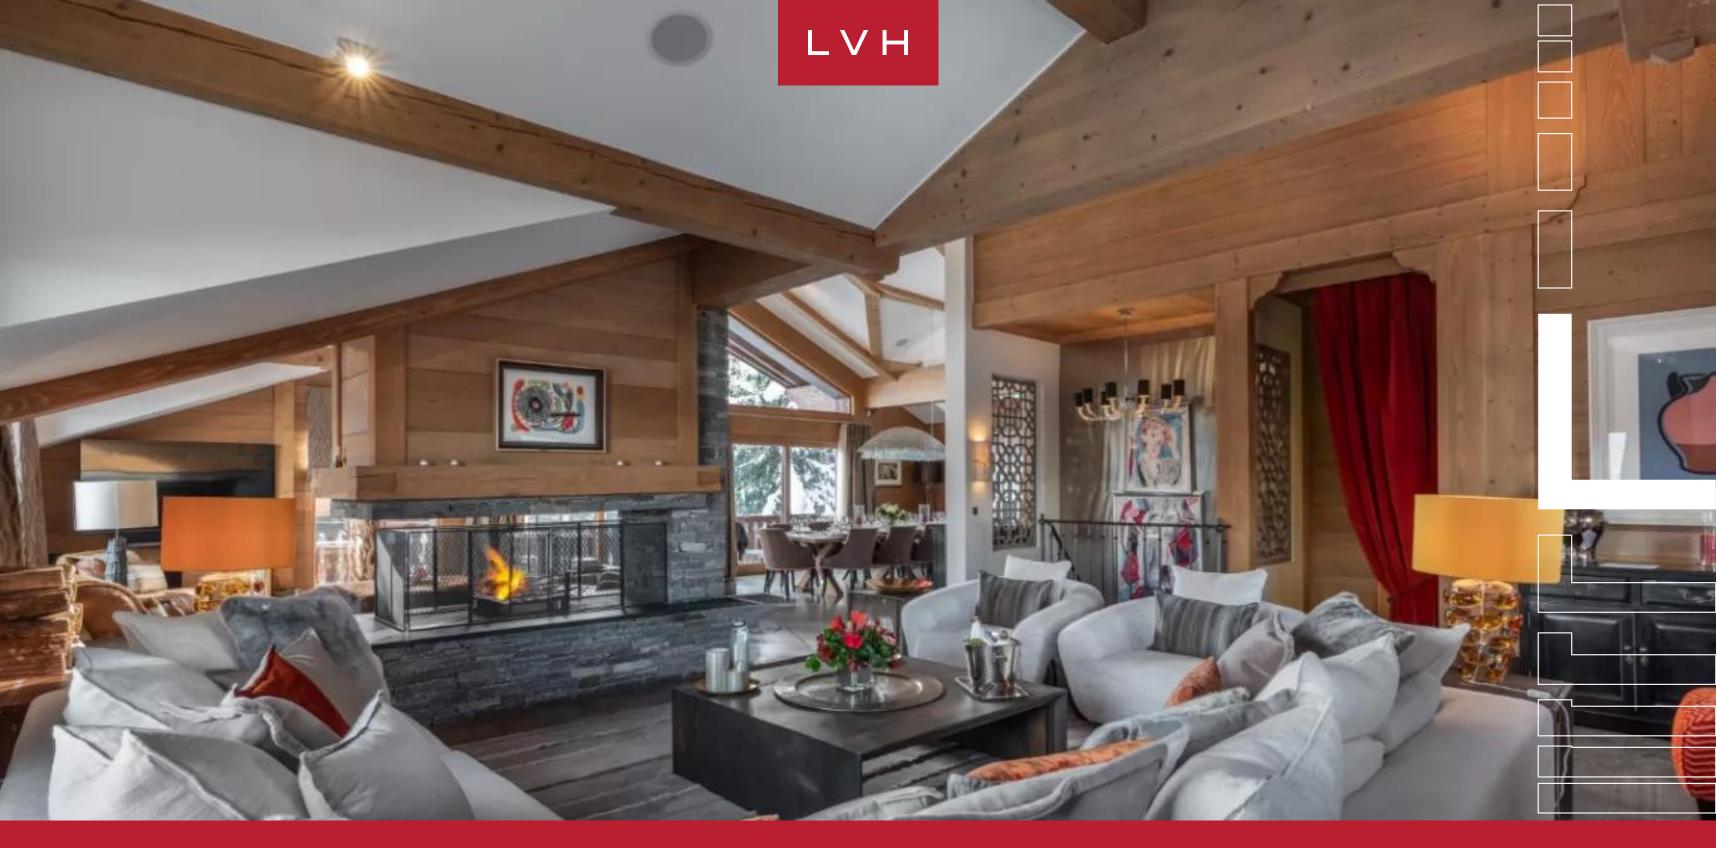

# CHALET LE BLANCHOT

COURCHEVEL 1850 BELLECOTE, COURCHEVEL, FRANCE

6 BEDROOMS 12 GUESTS **6**BATHROOMS

6,082

### CHALET LE BLANCHOT

COURCHEVEL 1850 BELLECOTE, COURCHEVEL

Chalet Le Blanchot is an exquisite alpine residence in the exclusive Bellecote Hameau region. Located just a short walk from the Bellecote piste and a short drive to the center of the resort, this luxury rental is perfect for those wishing to explore the resort's many boutiques and apres ski bars. Ideal for reconnection with the elements or those seeking to conquer them, this luxury Chalet is an oasis of rejuvenation and recreation.

Gorgeous interiors combining contemporary elegance with ski lodge romanticism brims with tasteful accents and artistic flair. Soaring vaulted ceilings flaunt a beautiful array of artfully arranged exposed beams merging well with the central open log fireplace, imparting an immensely warm and cozy ambiance. The great free-flowing room boasts a floorplan ideally suited for congregating and spontaneity, while the living and dining areas fuse effortlessly. Two kitchens and two salons ideally suit larger groups accommodated between six sumptuous bedrooms, each with a distinct style and decor. Additional features include a home cinema, ski room, and a newly renovated spa area with an indoor pool, sauna, hammam, and a massage room.