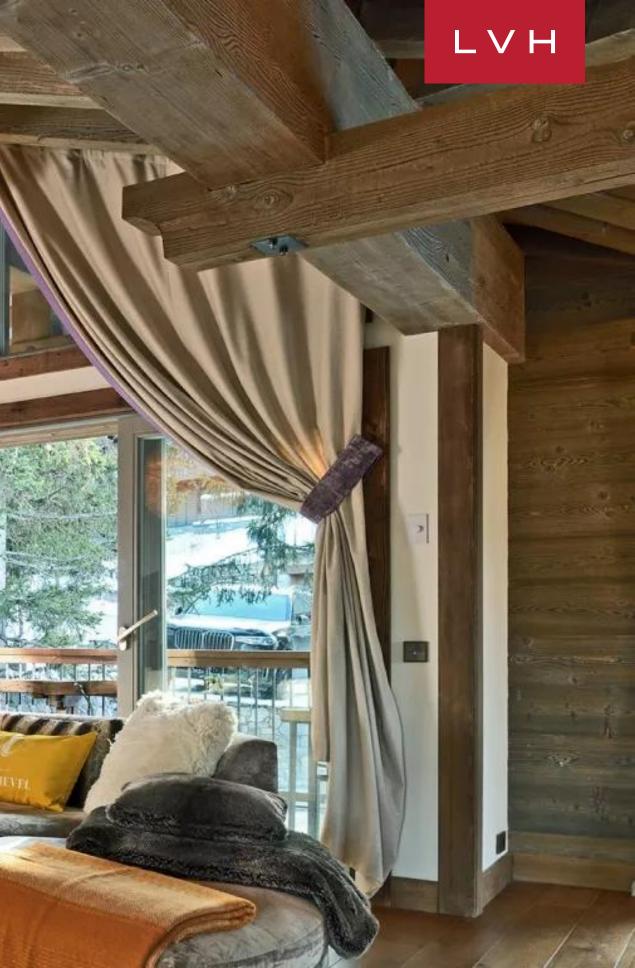

The interiors of this luxury mountain retreat in Courchevel are a striking fusion of Alpine lodge romanticism and contemporary high-culture glamor. A multilevel great room commands attention with majestic, vaulted ceilings framed by robust timber beams and expansive glass walls showcasing stunning mountain vistas. Sophisticated LED lighting enhances natural textures, creating a dazzling ambiance after dusk. Vibrant shades of purple, violet, and magenta enliven velour upholstery and plush wild hare pelts, imbuing the space with bold elegance. The open-concept layout features a double-sided fireplace, a chic cocktail bar, and a glamorous horseshoe-shaped sectional ideal for socializing. The gourmet kitchen, complete with high-end appliances, ample counter space, and a breakfast bar, caters to culinary professionals and casual cooks alike. Six luxurious bedrooms accommodate up to ten adults and two children, ensuring comfort and privacy for families and groups. Additional amenities include a home cinema, an indoor Jacuzzi, and wellness facilities designed for ultimate relaxation.

The exteriors are equally spectacular, featuring an outdoor Jacuzzi with panoramic views of Courchevel's snow-capped peaks and sprawling forests. Expansive balconies serve as ideal vantage points for enjoying the serene alpine setting, while meticulously designed outdoor spaces inspire moments of tranquility and connection to nature. As a standout among Courchevel luxury vacation rentals, Chalet Labaobou is the pinnacle of elegance, adventure, and mountain living.