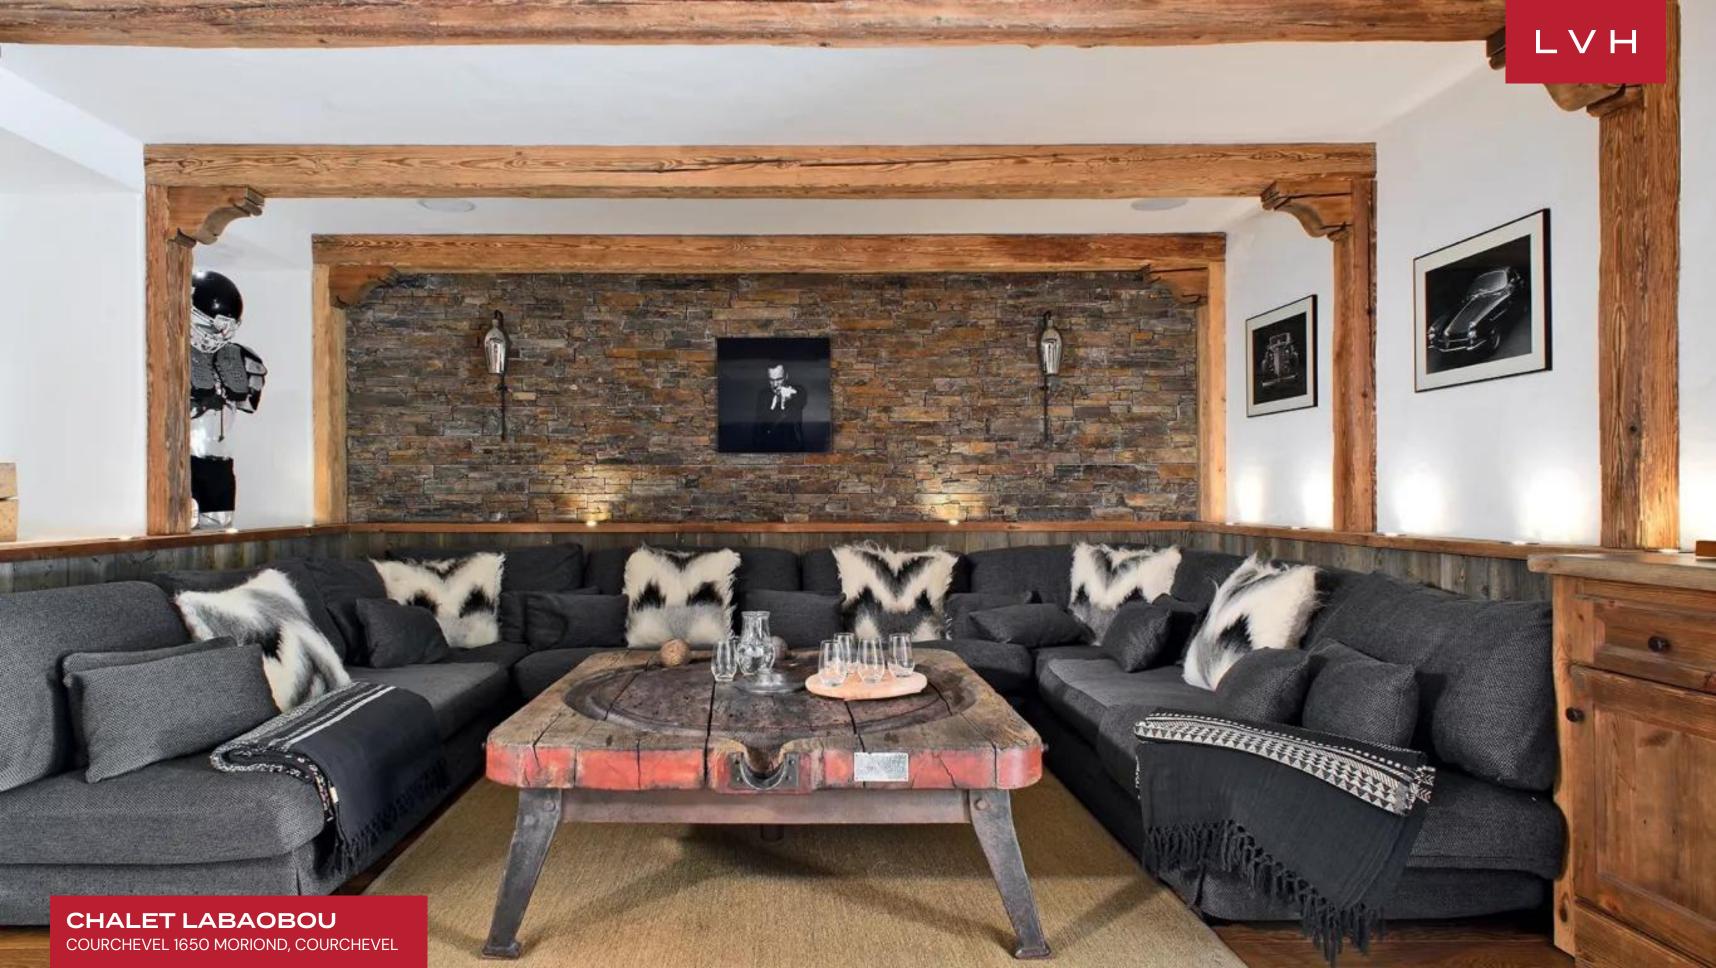

The interiors of this luxury mountain retreat in Courchevel are a striking fusion of Alpine lodge romanticism and contemporary high-culture glamor. A multilevel great room commands attention with majestic, vaulted ceilings framed by robust timber beams and expansive glass walls showcasing stunning mountain vistas. Sophisticated LED lighting enhances natural textures, creating a dazzling ambiance after dusk. Vibrant shades of purple, violet, and magenta enliven velour upholstery and plush wild hare pelts, imbuing the space with bold elegance. The open-concept layout features a double-sided fireplace, a chic cocktail bar, and a glamorous horseshoe-shaped sectional ideal for socializing. The gourmet kitchen, complete with high-end appliances, ample counter space, and a breakfast bar, caters to culinary professionals and casual cooks alike. Six luxurious bedrooms accommodate up to ten adults and two children, ensuring comfort and privacy for families and groups. Additional amenities include a home cinema, an indoor Jacuzzi, and wellness facilities designed for ultimate relaxation.