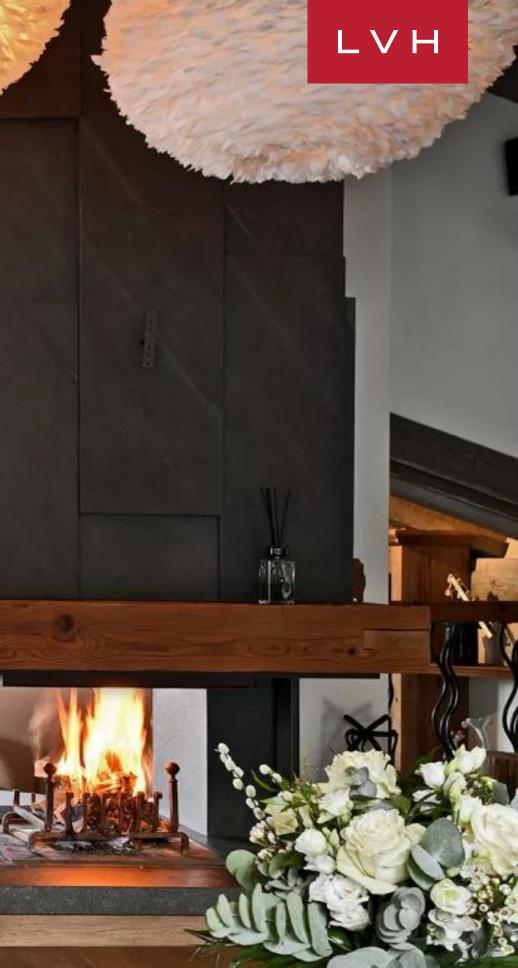

The interiors of this luxury mountain retreat in Courchevel are a striking fusion of Alpine lodge romanticism and contemporary high-culture glamor. A multilevel great room commands attention with majestic, vaulted ceilings framed by robust timber beams and expansive glass walls showcasing stunning mountain vistas. Sophisticated LED lighting enhances natural textures, creating a dazzling ambiance after dusk. Vibrant shades of purple, violet, and magenta enliven velour upholstery and plush wild hare pelts, imbuing the space with bold elegance. The open-concept layout features a double-sided fireplace, a chic cocktail bar, and a glamorous horseshoe-shaped sectional ideal for socializing. The gourmet kitchen, complete with high-end appliances, ample counter space, and a breakfast bar, caters to culinary professionals and casual cooks alike. Six luxurious bedrooms accommodate up to ten adults and two children, ensuring comfort and privacy for families and groups. Additional amenities include a home cinema, an indoor Jacuzzi, and wellness facilities designed for ultimate relaxation.

The exteriors are equally spectacular, featuring an outdoor Jacuzzi with panoramic views of Courchevel's snow-capped peaks and sprawling forests. Expansive balconies serve as ideal vantage points for enjoying the serene alpine setting, while meticulously designed outdoor spaces inspire moments of tranquility and connection to nature. As a standout among Courchevel luxury vacation rentals, Chalet Labaobou is the pinnacle of elegance, adventure, and mountain living.