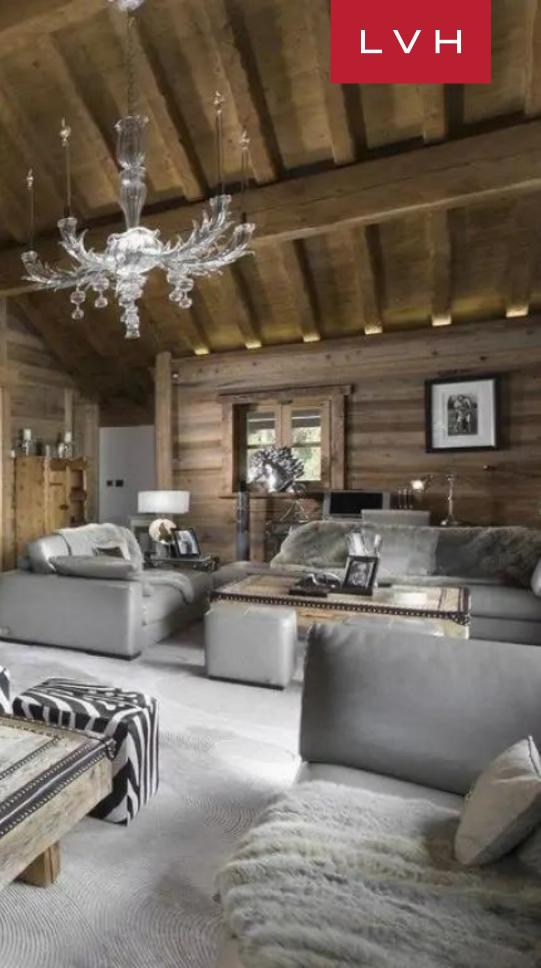

Spectacular interiors fuse traditional Savoyard charm with scintillating urban elegance. Glorious Alpine timbers embrace homey lodge-style architecture with exposed beams and buxom logs enhancing soaring vaulted dimensions. Panoramic paneled windows douse the interiors with radiant winter sun, pairing gorgeous seating arrangements with postcard-like mountain vistas. Shimmering silver upholstery and textiles capture an icy glamor to the chic open-concept great room, while classicly shaped armchairs and furnishings evoke a timeless elegance. Black and white prints evoke Old-Hollywood elegance while antiquated tools adorn the walls as a potent nod to French Alpine folkloric tradition. A spectacular four-sided fireplace offers pivots gracefully between the free-flowing common areas, navigating past fantastic spaces for intimate snowed-in moments or lavish galas. Chalet La Grande Roche delivers seven sumptuous bedrooms accommodating fourteen guests in total comfort, discretion, and style. For those relaxing evenings, the property has its dedicated media room, which boasts a TV with a digital surround sound system providing the highest possible standard of the home cinema experience. Fantastic indoor wellness facilities are not limited to an indoor swimming pool, lounge, hammam, outdoor sauna, massage room, and more.