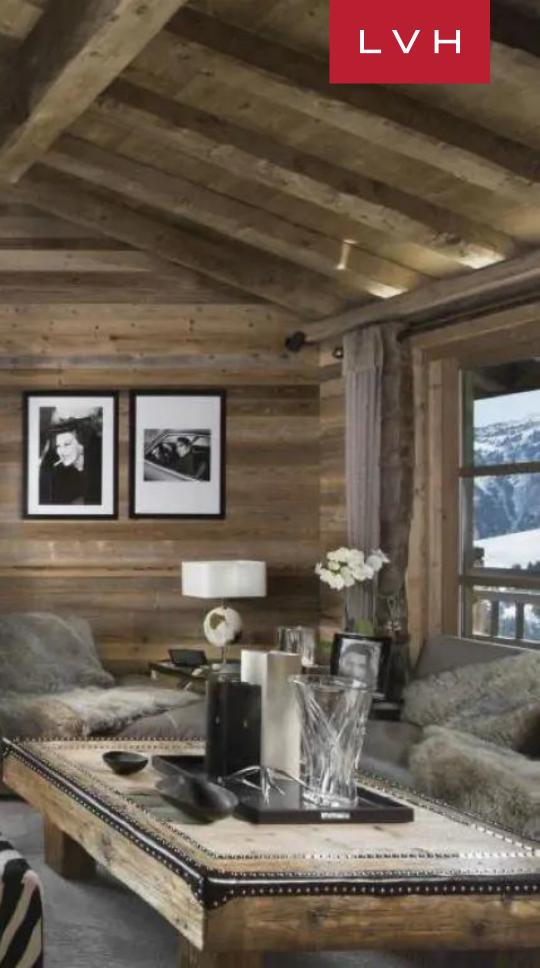

Spectacular interiors fuse traditional Savoyard charm with scintillating urban elegance. Glorious Alpine timbers embrace homey lodge-style architecture with exposed beams and buxom logs enhancing soaring vaulted dimensions. Panoramic paneled windows douse the interiors with radiant winter sun, pairing gorgeous seating arrangements with postcard-like mountain vistas. Shimmering silver upholstery and textiles capture an icy glamor to the chic open-concept great room, while classicly shaped armchairs and furnishings evoke a timeless elegance. Black and white prints evoke Old-Hollywood elegance while antiquated tools adorn the walls as a potent nod to French Alpine folkloric tradition. A spectacular four-sided fireplace offers pivots gracefully between the free-flowing common areas, navigating past fantastic spaces for intimate snowed-in moments or lavish galas. Chalet La Grande Roche delivers seven sumptuous bedrooms accommodating fourteen guests in total comfort, discretion, and style. For those relaxing evenings, the property has its dedicated media room, which boasts a TV with a digital surround sound system providing the highest possible standard of the home cinema experience. Fantastic indoor wellness facilities are not limited to an indoor swimming pool, lounge, hammam, outdoor sauna, massage room, and more.