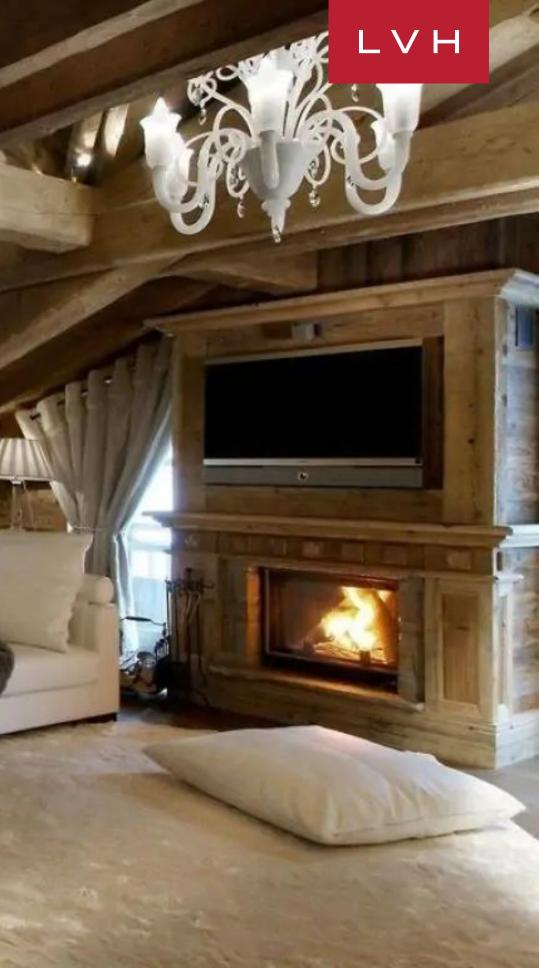

Spectacular interiors fuse traditional Savoyard charm with scintillating urban elegance. Glorious Alpine timbers embrace homey lodge-style architecture with exposed beams and buxom logs enhancing soaring vaulted dimensions. Panoramic paneled windows douse the interiors with radiant winter sun, pairing gorgeous seating arrangements with postcard-like mountain vistas. Shimmering silver upholstery and textiles capture an icy glamor to the chic open-concept great room, while classicly shaped armchairs and furnishings evoke a timeless elegance. Black and white prints evoke Old-Hollywood elegance while antiquated tools adorn the walls as a potent nod to French Alpine folkloric tradition. A spectacular four-sided fireplace offers pivots gracefully between the free-flowing common areas, navigating past fantastic spaces for intimate snowed-in moments or lavish galas. Chalet La Grande Roche delivers seven sumptuous bedrooms accommodating fourteen guests in total comfort, discretion, and style. For those relaxing evenings, the property has its dedicated media room, which boasts a TV with a digital surround sound system providing the highest possible standard of the home cinema experience. Fantastic indoor wellness facilities are not limited to an indoor swimming pool, lounge, hammam, outdoor sauna, massage room, and more.