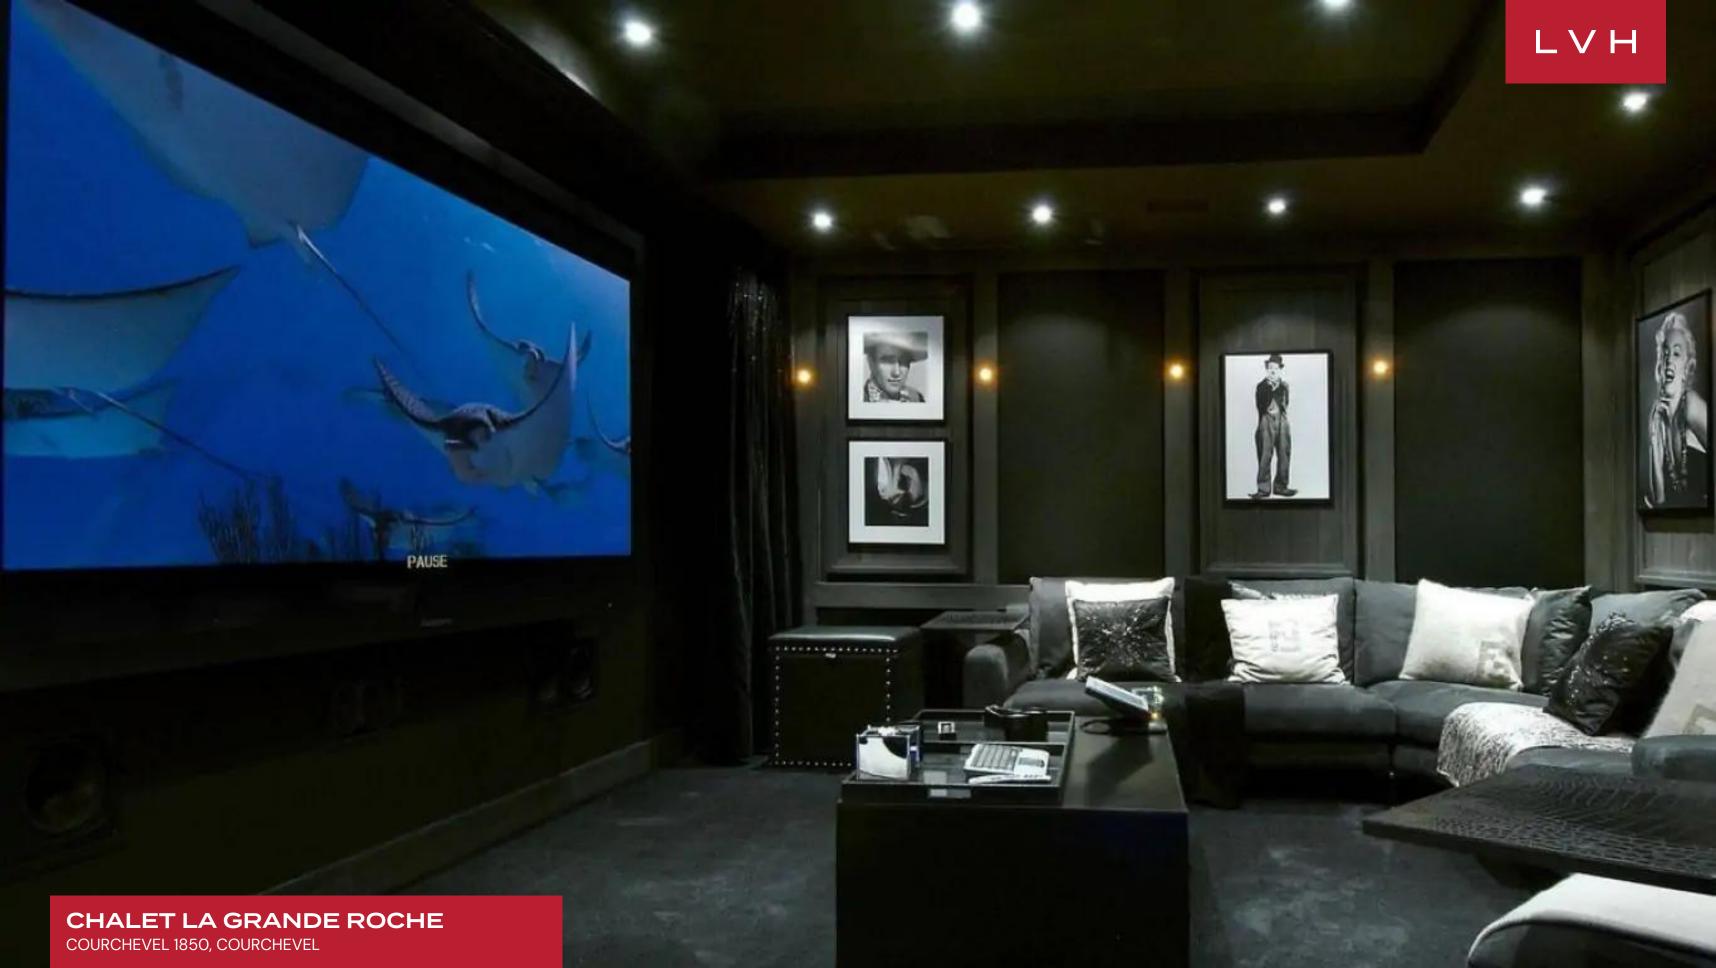

Spectacular interiors fuse traditional Savoyard charm with scintillating urban elegance. Glorious Alpine timbers embrace homey lodge-style architecture with exposed beams and buxom logs enhancing soaring vaulted dimensions. Panoramic paneled windows douse the interiors with radiant winter sun, pairing gorgeous seating arrangements with postcard-like mountain vistas. Shimmering silver upholstery and textiles capture an icy glamor to the chic open-concept great room, while classicly shaped armchairs and furnishings evoke a timeless elegance. Black and white prints evoke Old-Hollywood elegance while antiquated tools adorn the walls as a potent nod to French Alpine folkloric tradition. A spectacular four-sided fireplace offers pivots gracefully between the free-flowing common areas, navigating past fantastic spaces for intimate snowed-in moments or lavish galas. Chalet La Grande Roche delivers seven sumptuous bedrooms accommodating fourteen guests in total comfort, discretion, and style. For those relaxing evenings, the property has its dedicated media room, which boasts a TV with a digital surround sound system providing the highest possible standard of the home cinema experience. Fantastic indoor wellness facilities are not limited to an indoor swimming pool, lounge, hammam, outdoor sauna, massage room, and more.

#### INTERIOR

- Bar
- Cable, Satellite or Smart TV
- Home Theater
- Dining Room
- Fireplace
- Game Room
- Gym
- Hammam
- Laundry
- Massage Room