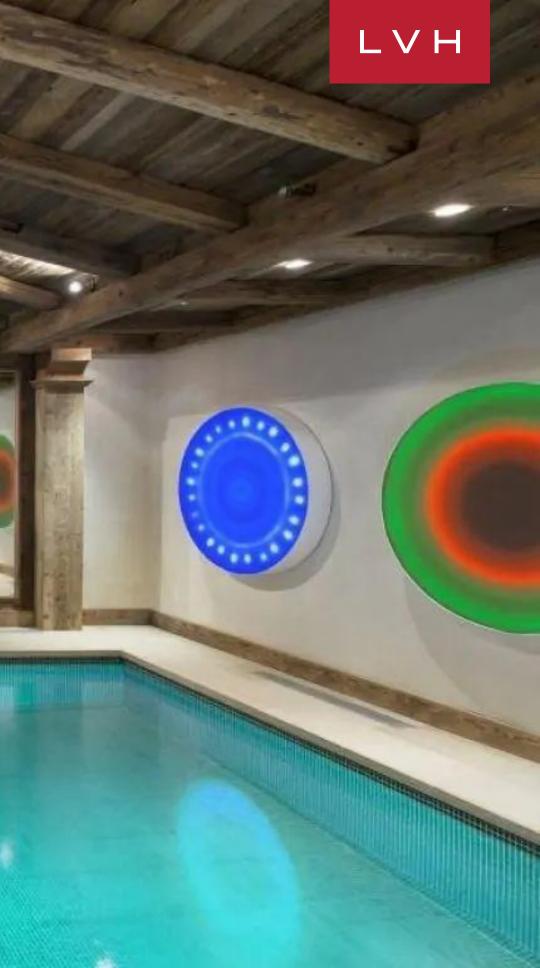

Spectacular interiors fuse traditional Savoyard charm with scintillating urban elegance. Glorious Alpine timbers embrace homey lodge-style architecture with exposed beams and buxom logs enhancing soaring vaulted dimensions. Panoramic paneled windows douse the interiors with radiant winter sun, pairing gorgeous seating arrangements with postcard-like mountain vistas. Shimmering silver upholstery and textiles capture an icy glamor to the chic open-concept great room, while classicly shaped armchairs and furnishings evoke a timeless elegance. Black and white prints evoke Old-Hollywood elegance while antiquated tools adorn the walls as a potent nod to French Alpine folkloric tradition. A spectacular four-sided fireplace offers pivots gracefully between the free-flowing common areas, navigating past fantastic spaces for intimate snowed-in moments or lavish galas. Chalet La Grande Roche delivers seven sumptuous bedrooms accommodating fourteen guests in total comfort, discretion, and style. For those relaxing evenings, the property has its dedicated media room, which boasts a TV with a digital surround sound system providing the highest possible standard of the home cinema experience. Fantastic indoor wellness facilities are not limited to an indoor swimming pool, lounge, hammam, outdoor sauna, massage room, and more.

#### INTERIOR

- Indoor Pool
- Private Elevator
- Sauna
- Ski Room
- Smart Home
- Sound System
- Spa Lounge Walk-In Closet

XIMEN

TRANSPORTER FOR

70

NOAH

RUBBLI

12 h ...