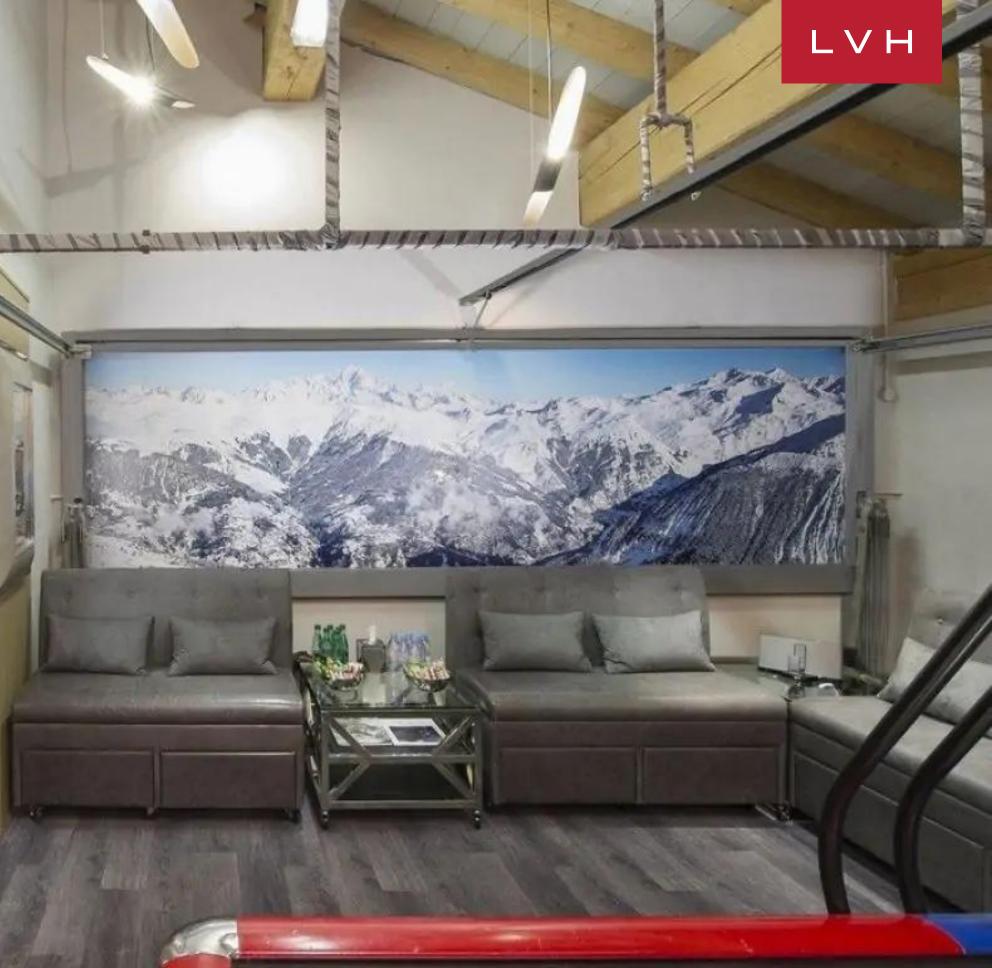

Spectacular interiors fuse traditional Savoyard charm with scintillating urban elegance. Glorious Alpine timbers embrace homey lodge-style architecture with exposed beams and buxom logs enhancing soaring vaulted dimensions. Panoramic paneled windows douse the interiors with radiant winter sun, pairing gorgeous seating arrangements with postcard-like mountain vistas. Shimmering silver upholstery and textiles capture an icy glamor to the chic open-concept great room, while classicly shaped armchairs and furnishings evoke a timeless elegance. Black and white prints evoke Old-Hollywood elegance while antiquated tools adorn the walls as a potent nod to French Alpine folkloric tradition. A spectacular four-sided fireplace offers pivots gracefully between the free-flowing common areas, navigating past fantastic spaces for intimate snowed-in moments or lavish galas. Chalet La Grande Roche delivers seven sumptuous bedrooms accommodating fourteen guests in total comfort, discretion, and style. For those relaxing evenings, the property has its dedicated media room, which boasts a TV with a digital surround sound system providing the highest possible standard of the home cinema experience. Fantastic indoor wellness facilities are not limited to an indoor swimming pool, lounge, hammam, outdoor sauna, massage room, and more.