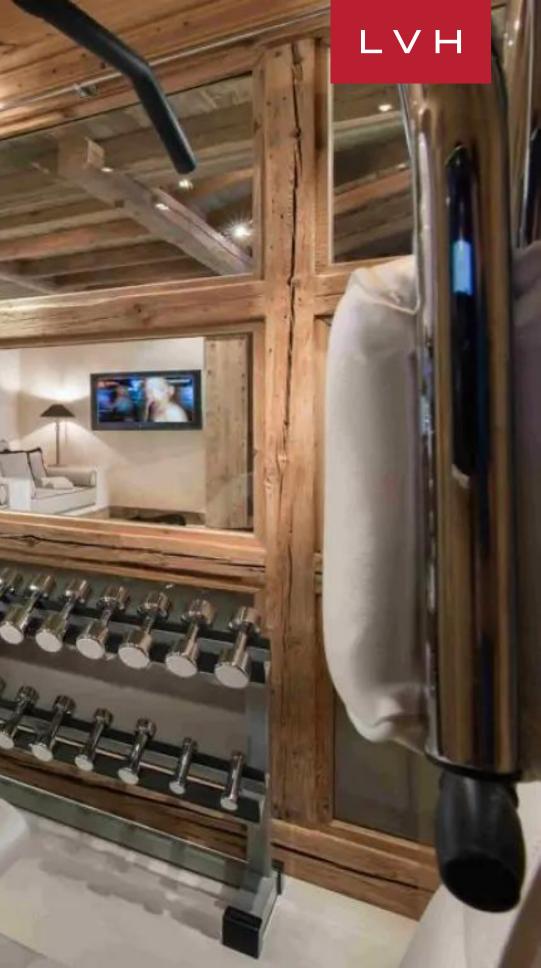

#### INTERIOR

- Bar
- Cable, Satellite or Smart TV
- Home Theater
- Dining Room
- Fireplace
- Game Room
- Gym
- Hammam
- Laundry
- Massage Room

#### INTERIOR

- Indoor Pool
- Private Elevator
- Sauna
- Ski Room
- Smart Home
- Sound System
- Spa Lounge Walk-In Closet

XIMEN

TRANSPORTER FOR

70

NOAH

RUBBLI

12 h ...