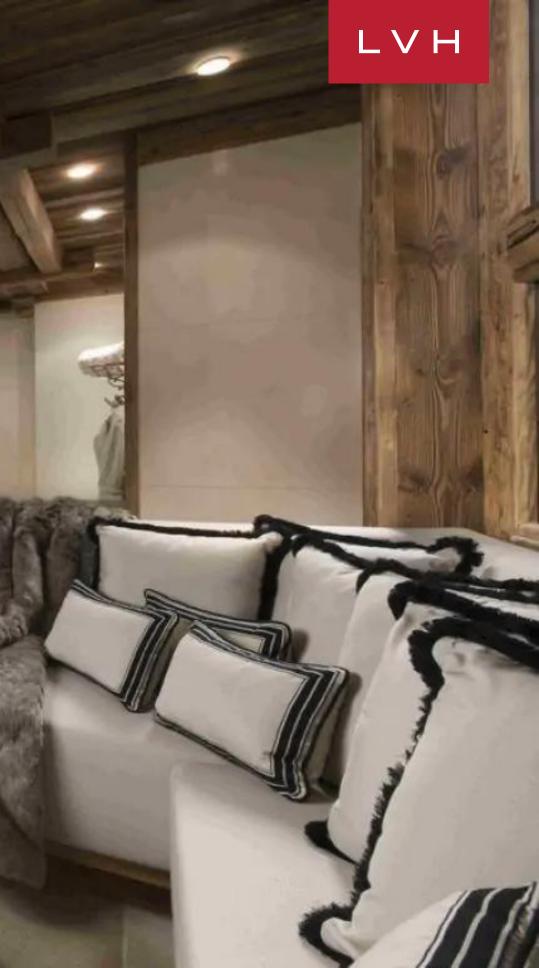

Spectacular interiors fuse traditional Savoyard charm with scintillating urban elegance. Glorious Alpine timbers embrace homey lodge-style architecture with exposed beams and buxom logs enhancing soaring vaulted dimensions. Panoramic paneled windows douse the interiors with radiant winter sun, pairing gorgeous seating arrangements with postcard-like mountain vistas. Shimmering silver upholstery and textiles capture an icy glamor to the chic open-concept great room, while classicly shaped armchairs and furnishings evoke a timeless elegance. Black and white prints evoke Old-Hollywood elegance while antiquated tools adorn the walls as a potent nod to French Alpine folkloric tradition. A spectacular four-sided fireplace offers pivots gracefully between the free-flowing common areas, navigating past fantastic spaces for intimate snowed-in moments or lavish galas. Chalet La Grande Roche delivers seven sumptuous bedrooms accommodating fourteen guests in total comfort, discretion, and style. For those relaxing evenings, the property has its dedicated media room, which boasts a TV with a digital surround sound system providing the highest possible standard of the home cinema experience. Fantastic indoor wellness facilities are not limited to an indoor swimming pool, lounge, hammam, outdoor sauna, massage room, and more.