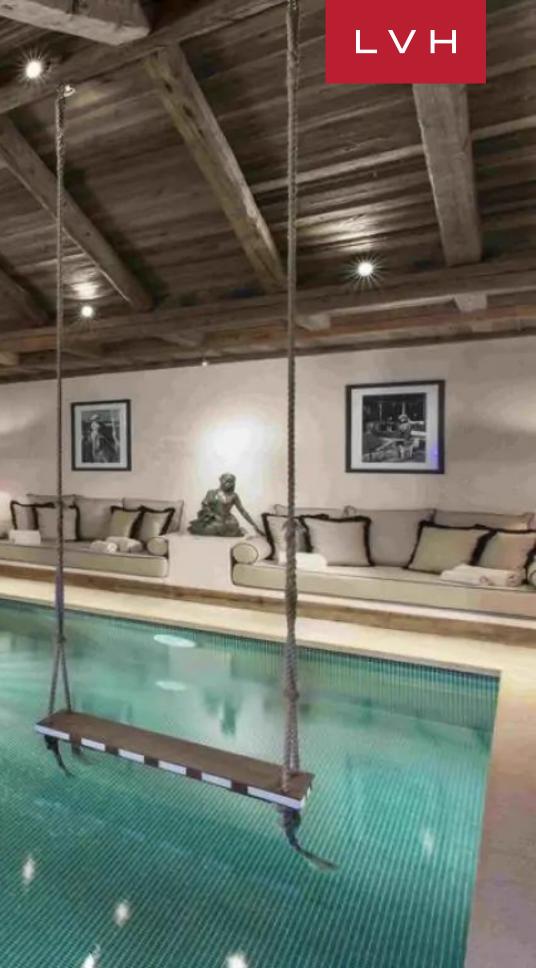

Spectacular interiors fuse traditional Savoyard charm with scintillating urban elegance. Glorious Alpine timbers embrace homey lodge-style architecture with exposed beams and buxom logs enhancing soaring vaulted dimensions. Panoramic paneled windows douse the interiors with radiant winter sun, pairing gorgeous seating arrangements with postcard-like mountain vistas. Shimmering silver upholstery and textiles capture an icy glamor to the chic open-concept great room, while classicly shaped armchairs and furnishings evoke a timeless elegance. Black and white prints evoke Old-Hollywood elegance while antiquated tools adorn the walls as a potent nod to French Alpine folkloric tradition. A spectacular four-sided fireplace offers pivots gracefully between the free-flowing common areas, navigating past fantastic spaces for intimate snowed-in moments or lavish galas. Chalet La Grande Roche delivers seven sumptuous bedrooms accommodating fourteen guests in total comfort, discretion, and style. For those relaxing evenings, the property has its dedicated media room, which boasts a TV with a digital surround sound system providing the highest possible standard of the home cinema experience. Fantastic indoor wellness facilities are not limited to an indoor swimming pool, lounge, hammam, outdoor sauna, massage room, and more.

#### INTERIOR

- Indoor Pool
- Private Elevator
- Sauna
- Ski Room
- Smart Home
- Sound System
- Spa Lounge Walk-In Closet

XIMEN

TRANSPORTER FOR

70

NOAH

RUBBLI

12 h ...