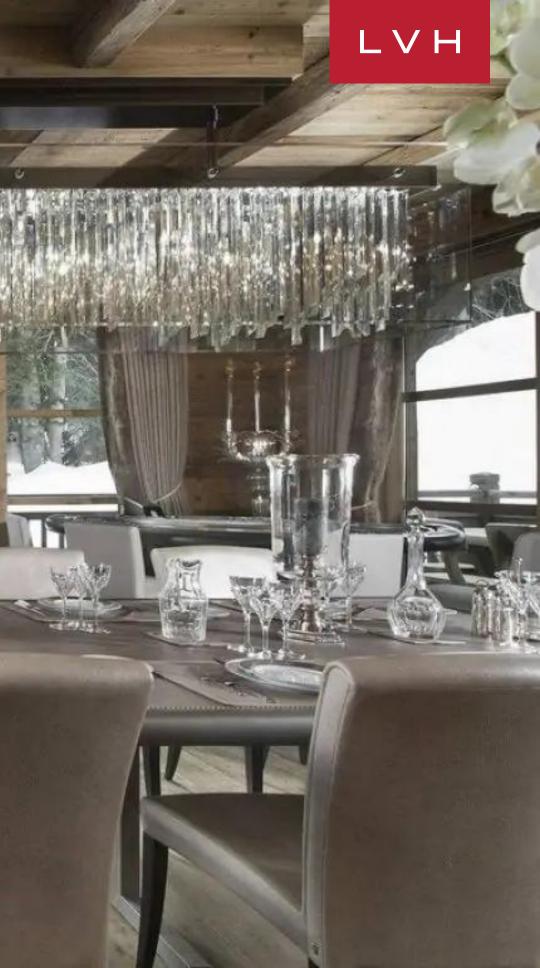

Spectacular interiors fuse traditional Savoyard charm with scintillating urban elegance. Glorious Alpine timbers embrace homey lodge-style architecture with exposed beams and buxom logs enhancing soaring vaulted dimensions. Panoramic paneled windows douse the interiors with radiant winter sun, pairing gorgeous seating arrangements with postcard-like mountain vistas. Shimmering silver upholstery and textiles capture an icy glamor to the chic open-concept great room, while classicly shaped armchairs and furnishings evoke a timeless elegance. Black and white prints evoke Old-Hollywood elegance while antiquated tools adorn the walls as a potent nod to French Alpine folkloric tradition. A spectacular four-sided fireplace offers pivots gracefully between the free-flowing common areas, navigating past fantastic spaces for intimate snowed-in moments or lavish galas. Chalet La Grande Roche delivers seven sumptuous bedrooms accommodating fourteen guests in total comfort, discretion, and style. For those relaxing evenings, the property has its dedicated media room, which boasts a TV with a digital surround sound system providing the highest possible standard of the home cinema experience. Fantastic indoor wellness facilities are not limited to an indoor swimming pool, lounge, hammam, outdoor sauna, massage room, and more.