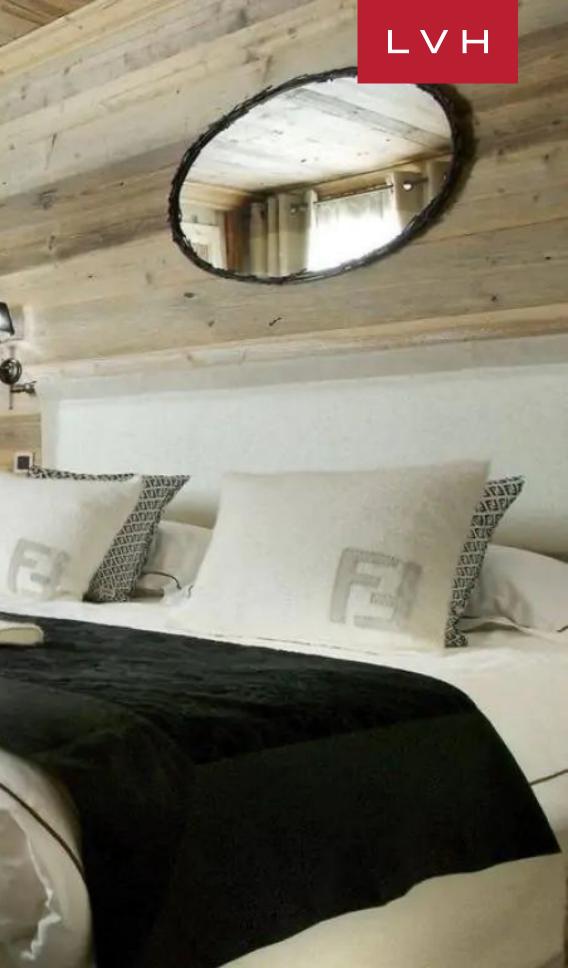

Spectacular interiors fuse traditional Savoyard charm with scintillating urban elegance. Glorious Alpine timbers embrace homey lodge-style architecture with exposed beams and buxom logs enhancing soaring vaulted dimensions. Panoramic paneled windows douse the interiors with radiant winter sun, pairing gorgeous seating arrangements with postcard-like mountain vistas. Shimmering silver upholstery and textiles capture an icy glamor to the chic open-concept great room, while classicly shaped armchairs and furnishings evoke a timeless elegance. Black and white prints evoke Old-Hollywood elegance while antiquated tools adorn the walls as a potent nod to French Alpine folkloric tradition. A spectacular four-sided fireplace offers pivots gracefully between the free-flowing common areas, navigating past fantastic spaces for intimate snowed-in moments or lavish galas. Chalet La Grande Roche delivers seven sumptuous bedrooms accommodating fourteen guests in total comfort, discretion, and style. For those relaxing evenings, the property has its dedicated media room, which boasts a TV with a digital surround sound system providing the highest possible standard of the home cinema experience. Fantastic indoor wellness facilities are not limited to an indoor swimming pool, lounge, hammam, outdoor sauna, massage room, and more.