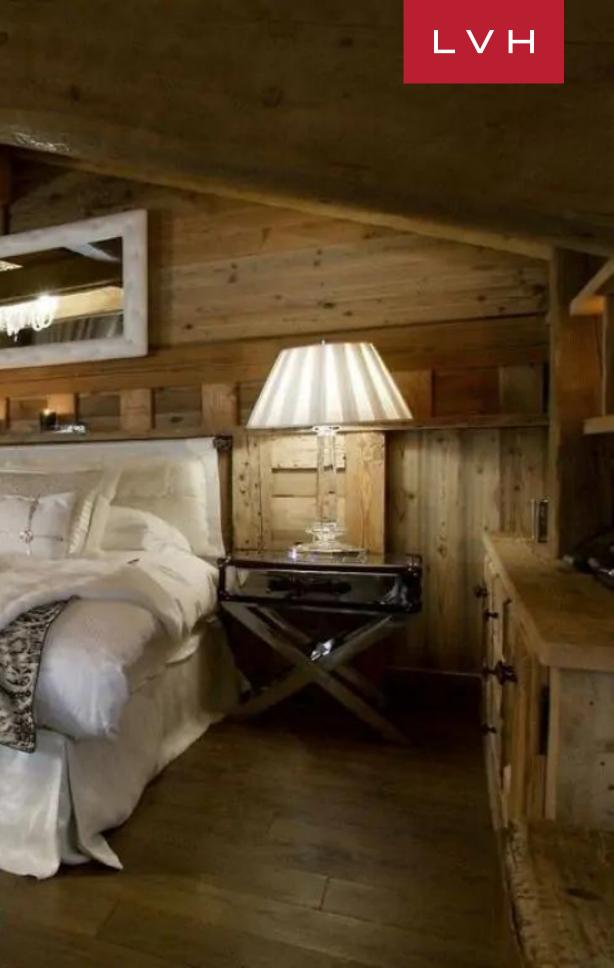

Spectacular interiors fuse traditional Savoyard charm with scintillating urban elegance. Glorious Alpine timbers embrace homey lodge-style architecture with exposed beams and buxom logs enhancing soaring vaulted dimensions. Panoramic paneled windows douse the interiors with radiant winter sun, pairing gorgeous seating arrangements with postcard-like mountain vistas. Shimmering silver upholstery and textiles capture an icy glamor to the chic open-concept great room, while classicly shaped armchairs and furnishings evoke a timeless elegance. Black and white prints evoke Old-Hollywood elegance while antiquated tools adorn the walls as a potent nod to French Alpine folkloric tradition. A spectacular four-sided fireplace offers pivots gracefully between the free-flowing common areas, navigating past fantastic spaces for intimate snowed-in moments or lavish galas. Chalet La Grande Roche delivers seven sumptuous bedrooms accommodating fourteen guests in total comfort, discretion, and style. For those relaxing evenings, the property has its dedicated media room, which boasts a TV with a digital surround sound system providing the highest possible standard of the home cinema experience. Fantastic indoor wellness facilities are not limited to an indoor swimming pool, lounge, hammam, outdoor sauna, massage room, and more.