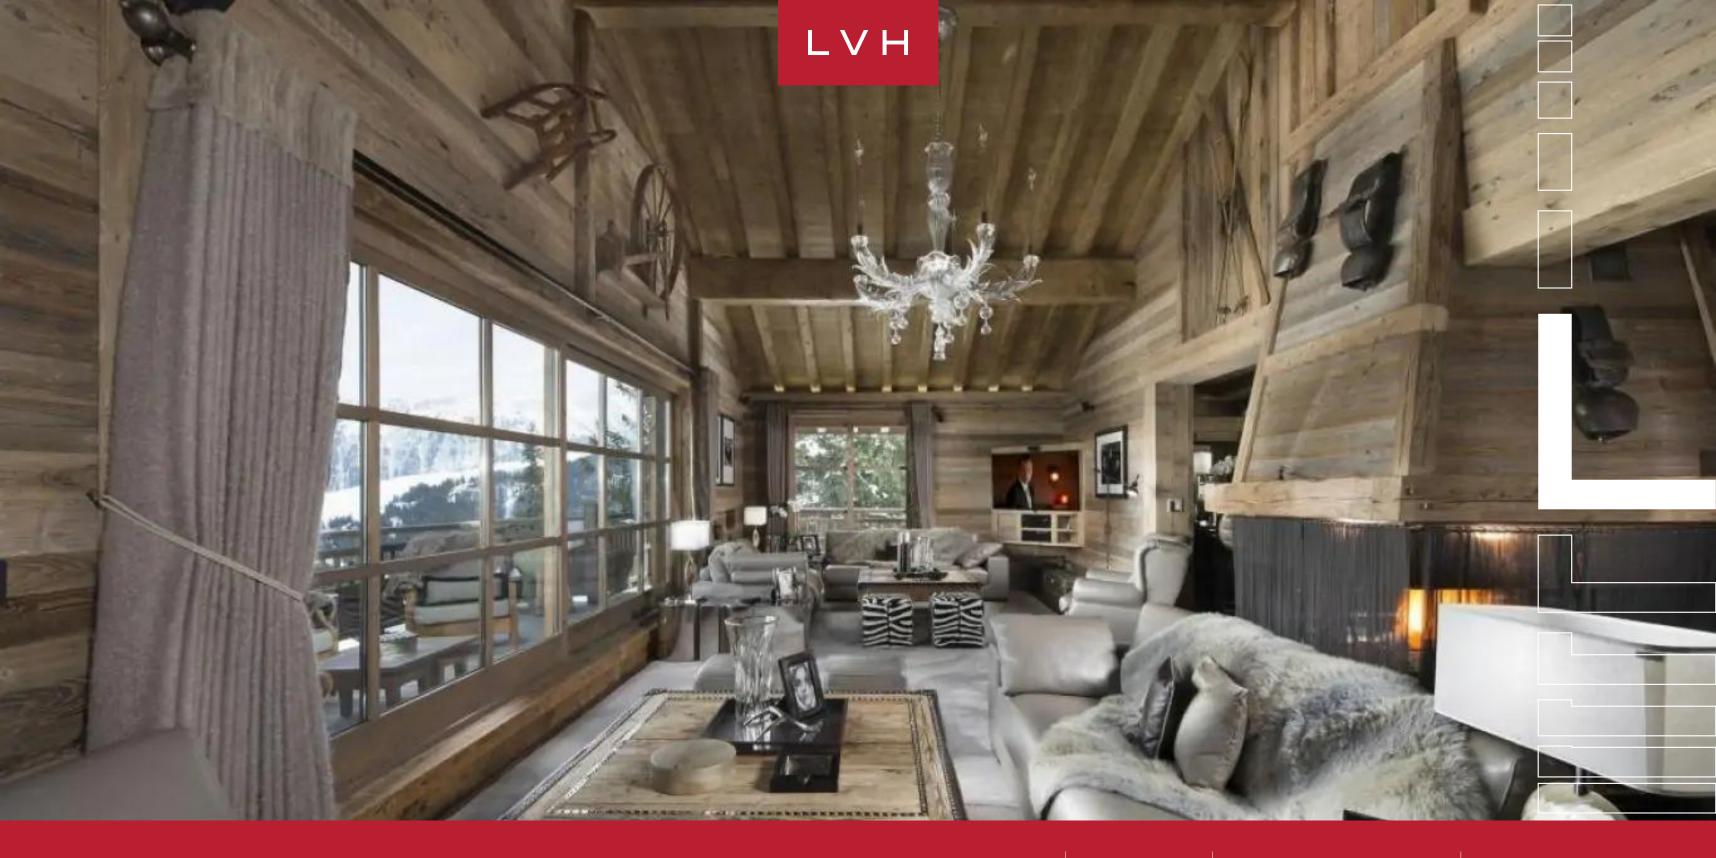

# CHALET LA GRANDE ROCHE

#### COURCHEVEL 1850, COURCHEVEL

 $L \vee H$ 

Chalet La Grande Roche is an outstanding luxury retreat commanding sweeping vistas over the Glacier de Bellecote and the majestic Dent du Villard. Serene and secluded yet, a short distance from world-renowned slopes and the cosmopolitan amenities of the resort, La Grande Roche epitomizes French Alpine fine living.

Spectacular interiors fuse traditional Savoyard charm with scintillating urban elegance. Glorious Alpine timbers embrace homey lodge-style architecture with exposed beams and buxom logs enhancing soaring vaulted dimensions. Panoramic paneled windows douse the interiors with radiant winter sun, pairing gorgeous seating arrangements with postcard-like mountain vistas. Shimmering silver upholstery and textiles capture an icy glamor to the chic open-concept great room, while classicly shaped armchairs and furnishings evoke a timeless elegance. Black and white prints evoke Old-Hollywood elegance while antiquated tools adorn the walls as a potent nod to French Alpine folkloric tradition. A spectacular four-sided fireplace offers pivots gracefully between the free-flowing common areas, navigating past fantastic spaces for intimate snowed-in moments or lavish galas. Chalet La Grande Roche delivers seven sumptuous bedrooms accommodating fourteen guests in total comfort, discretion, and style. For those relaxing evenings, the property has its dedicated media room, which boasts a TV with a digital surround sound system providing the highest possible standard of the home cinema experience. Fantastic indoor wellness facilities are not limited to an indoor swimming pool, lounge, hammam, outdoor sauna, massage room, and more.