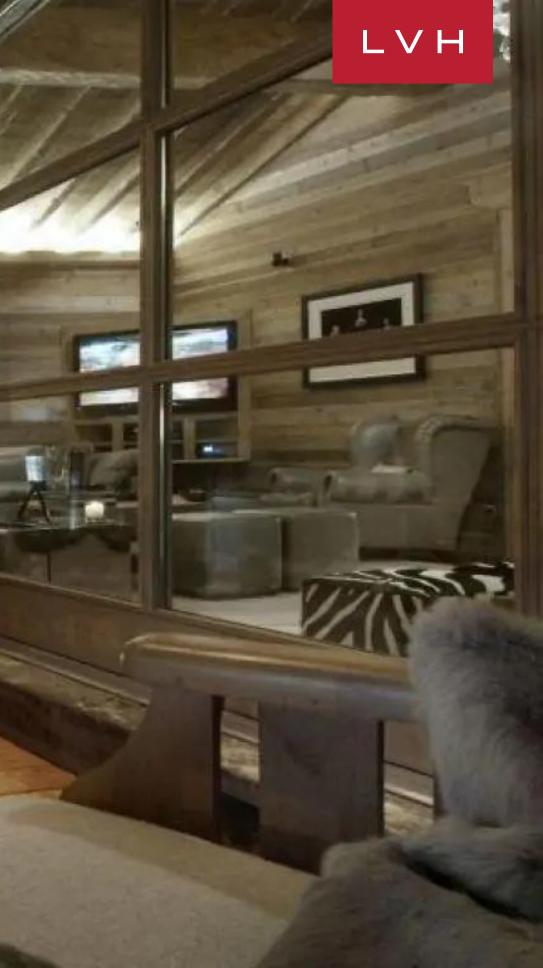

Spectacular interiors fuse traditional Savoyard charm with scintillating urban elegance. Glorious Alpine timbers embrace homey lodge-style architecture with exposed beams and buxom logs enhancing soaring vaulted dimensions. Panoramic paneled windows douse the interiors with radiant winter sun, pairing gorgeous seating arrangements with postcard-like mountain vistas. Shimmering silver upholstery and textiles capture an icy glamor to the chic open-concept great room, while classicly shaped armchairs and furnishings evoke a timeless elegance. Black and white prints evoke Old-Hollywood elegance while antiquated tools adorn the walls as a potent nod to French Alpine folkloric tradition. A spectacular four-sided fireplace offers pivots gracefully between the free-flowing common areas, navigating past fantastic spaces for intimate snowed-in moments or lavish galas. Chalet La Grande Roche delivers seven sumptuous bedrooms accommodating fourteen guests in total comfort, discretion, and style. For those relaxing evenings, the property has its dedicated media room, which boasts a TV with a digital surround sound system providing the highest possible standard of the home cinema experience. Fantastic indoor wellness facilities are not limited to an indoor swimming pool, lounge, hammam, outdoor sauna, massage room, and more.