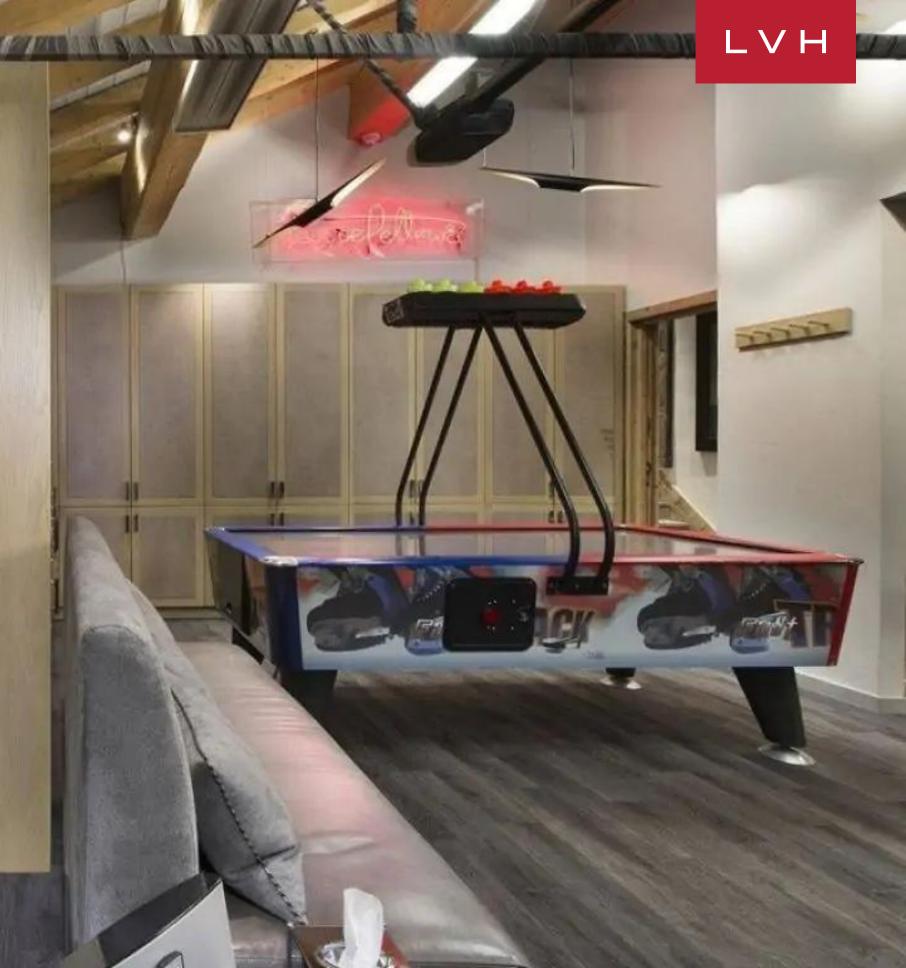

#### INTERIOR

- Bar
- Cable, Satellite or Smart TV
- Home Theater
- Dining Room
- Fireplace
- Game Room
- Gym
- Hammam
- Laundry
- Massage Room