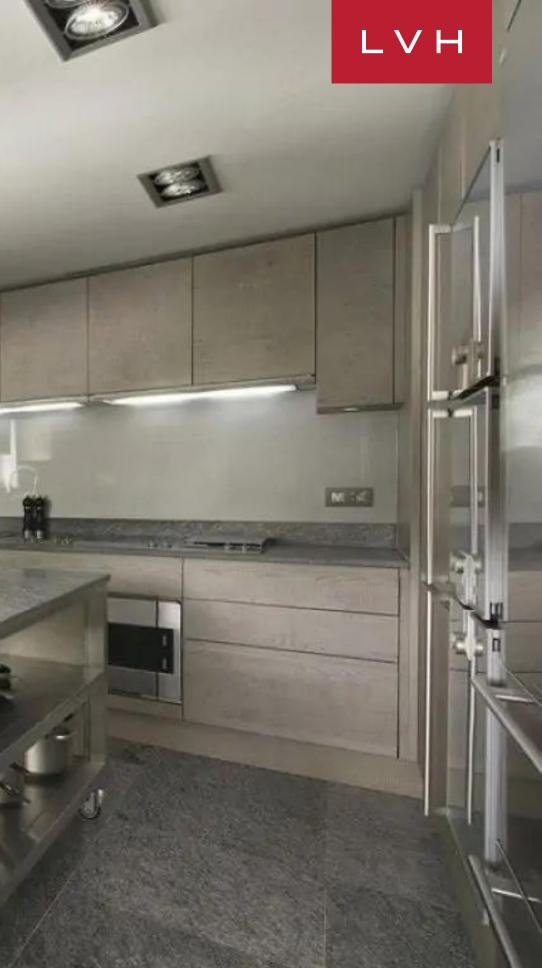

Spectacular interiors fuse traditional Savoyard charm with scintillating urban elegance. Glorious Alpine timbers embrace homey lodge-style architecture with exposed beams and buxom logs enhancing soaring vaulted dimensions. Panoramic paneled windows douse the interiors with radiant winter sun, pairing gorgeous seating arrangements with postcard-like mountain vistas. Shimmering silver upholstery and textiles capture an icy glamor to the chic open-concept great room, while classicly shaped armchairs and furnishings evoke a timeless elegance. Black and white prints evoke Old-Hollywood elegance while antiquated tools adorn the walls as a potent nod to French Alpine folkloric tradition. A spectacular four-sided fireplace offers pivots gracefully between the free-flowing common areas, navigating past fantastic spaces for intimate snowed-in moments or lavish galas. Chalet La Grande Roche delivers seven sumptuous bedrooms accommodating fourteen guests in total comfort, discretion, and style. For those relaxing evenings, the property has its dedicated media room, which boasts a TV with a digital surround sound system providing the highest possible standard of the home cinema experience. Fantastic indoor wellness facilities are not limited to an indoor swimming pool, lounge, hammam, outdoor sauna, massage room, and more.