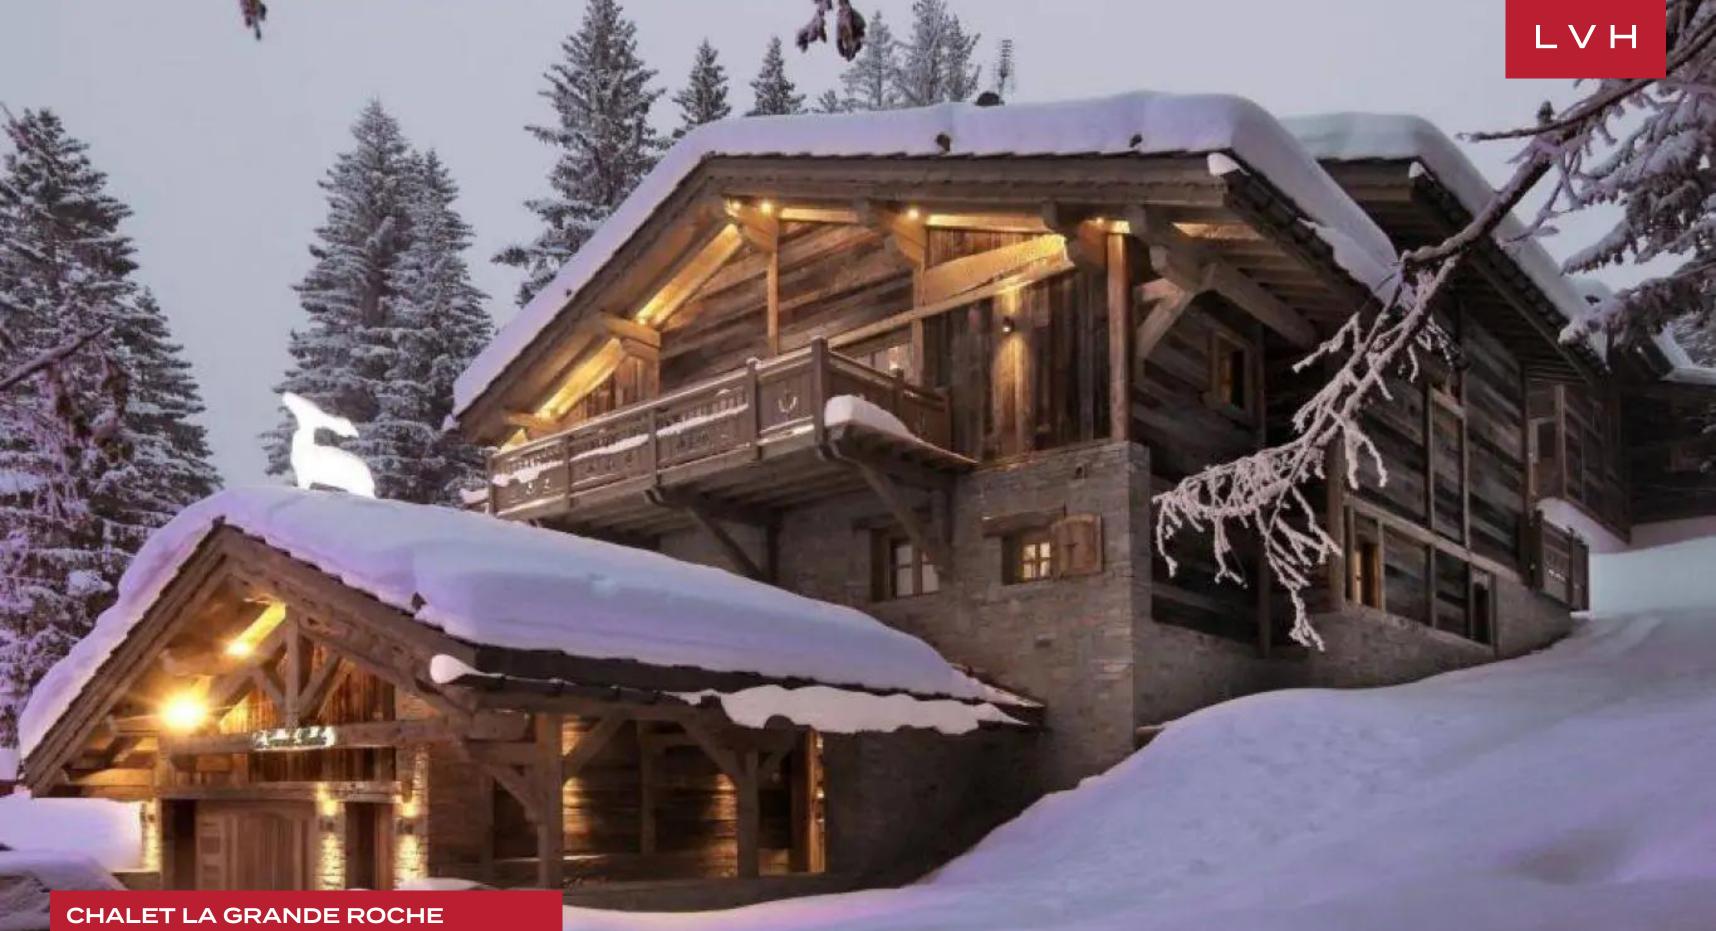

# CHALET LA GRANDE ROCHE

#### COURCHEVEL 1850, COURCHEVEL

 $L \vee H$ 

Chalet La Grande Roche is an outstanding luxury retreat commanding sweeping vistas over the Glacier de Bellecote and the majestic Dent du Villard. Serene and secluded yet, a short distance from world-renowned slopes and the cosmopolitan amenities of the resort, La Grande Roche epitomizes French Alpine fine living.

Spectacular interiors fuse traditional Savoyard charm with scintillating urban elegance. Glorious Alpine timbers embrace homey lodge-style architecture with exposed beams and buxom logs enhancing soaring vaulted dimensions. Panoramic paneled windows douse the interiors with radiant winter sun, pairing gorgeous seating arrangements with postcard-like mountain vistas. Shimmering silver upholstery and textiles capture an icy glamor to the chic open-concept great room, while classicly shaped armchairs and furnishings evoke a timeless elegance. Black and white prints evoke Old-Hollywood elegance while antiquated tools adorn the walls as a potent nod to French Alpine folkloric tradition. A spectacular four-sided fireplace offers pivots gracefully between the free-flowing common areas, navigating past fantastic spaces for intimate snowed-in moments or lavish galas. Chalet La Grande Roche delivers seven sumptuous bedrooms accommodating fourteen guests in total comfort, discretion, and style. For those relaxing evenings, the property has its dedicated media room, which boasts a TV with a digital surround sound system providing the highest possible standard of the home cinema experience. Fantastic indoor wellness facilities are not limited to an indoor swimming pool, lounge, hammam, outdoor sauna, massage room, and more.