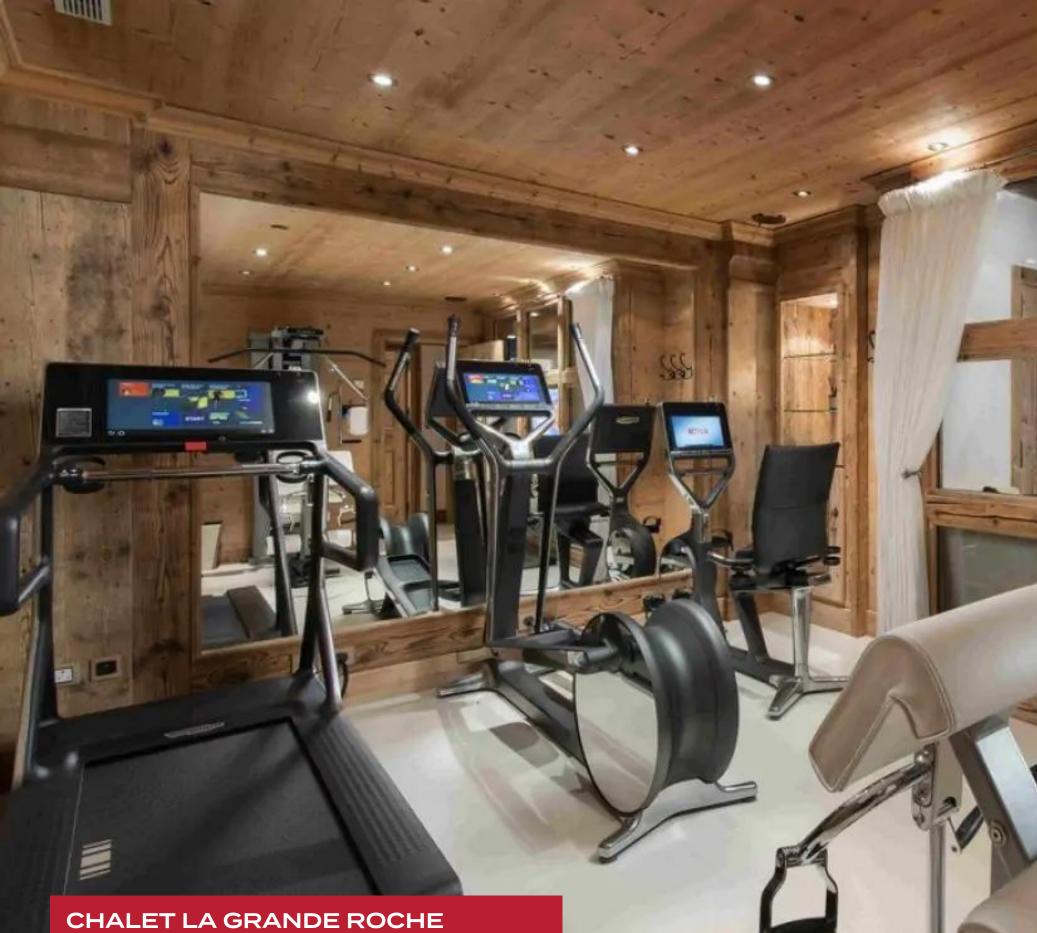

Spectacular interiors fuse traditional Savoyard charm with scintillating urban elegance. Glorious Alpine timbers embrace homey lodge-style architecture with exposed beams and buxom logs enhancing soaring vaulted dimensions. Panoramic paneled windows douse the interiors with radiant winter sun, pairing gorgeous seating arrangements with postcard-like mountain vistas. Shimmering silver upholstery and textiles capture an icy glamor to the chic open-concept great room, while classicly shaped armchairs and furnishings evoke a timeless elegance. Black and white prints evoke Old-Hollywood elegance while antiquated tools adorn the walls as a potent nod to French Alpine folkloric tradition. A spectacular four-sided fireplace offers pivots gracefully between the free-flowing common areas, navigating past fantastic spaces for intimate snowed-in moments or lavish galas. Chalet La Grande Roche delivers seven sumptuous bedrooms accommodating fourteen guests in total comfort, discretion, and style. For those relaxing evenings, the property has its dedicated media room, which boasts a TV with a digital surround sound system providing the highest possible standard of the home cinema experience. Fantastic indoor wellness facilities are not limited to an indoor swimming pool, lounge, hammam, outdoor sauna, massage room, and more.

#### INTERIOR

- Bar
- Cable, Satellite or Smart TV
- Home Theater
- Dining Room
- Fireplace
- Game Room
- Gym
- Hammam
- Laundry
- Massage Room

#### INTERIOR

- Indoor Pool
- Private Elevator
- Sauna
- Ski Room
- Smart Home
- Sound System
- Spa Lounge Walk-In Closet

XIMEN

TRANSPORTER FOR

70

NOAH

RUBBLI

12 h ...