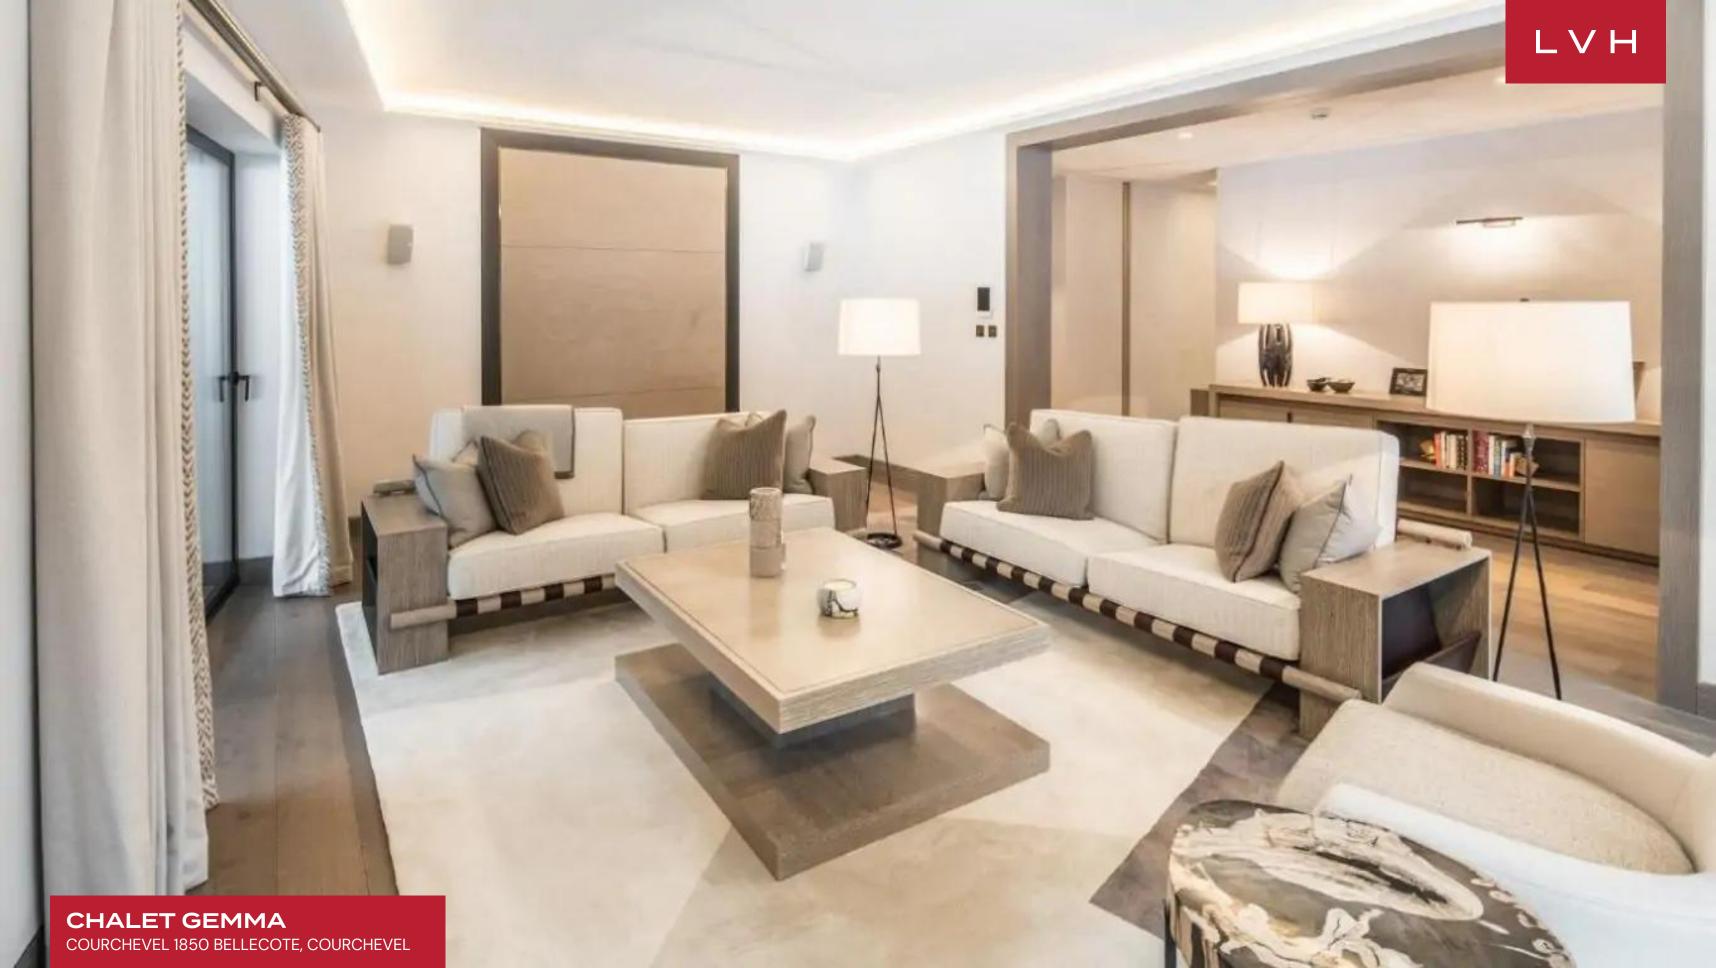

# CHALET GEMMA

 $L \vee H$ 

### COURCHEVEL 1850 BELLECOTE, COURCHEVEL

Chalet Gemma is an extraordinary Courcheval estate effortlessly blending industrial-chic glamor with full-spectrum ski lodge amenities. This stunning ski-in ski-out estate is located directly on the famed Bellcote slope. Sprawling across six floors and serviced by two elevators, this magnificent property is a crowning jewel of the French Alps.

Dramatic sloping ceilings curate a one-of-a-kind ambiance for an expansive sixth-floor great room smattered with alluring seating arrangements. LED lighting underscores dramatic loadbearing beams, supporting glamorous modern chandeliers. A central drop-down fireplace presents the most sophisticated apres-ski venue amongst velour chaise loungers and cozy sofas, enveloped by stunning mountain views. Seven sumptuous ensuite bedrooms are scattered through the estate, with additional two VIP rooms and another master suite. With nearly 30,000 sq.ft at its disposal, this stunning estate includes an unparalleled wellness center equipped with a 65-foot swimming pool, a fifteen-person sauna, Hammam, and a massage room. Chockful of amenities, this grandiose home presents plenty of recreation for large groups during those magical snowed-in days. A full-sized gymnasium, cinema, games room, and bowling alley ensure that this dream vacation never skips a beat.