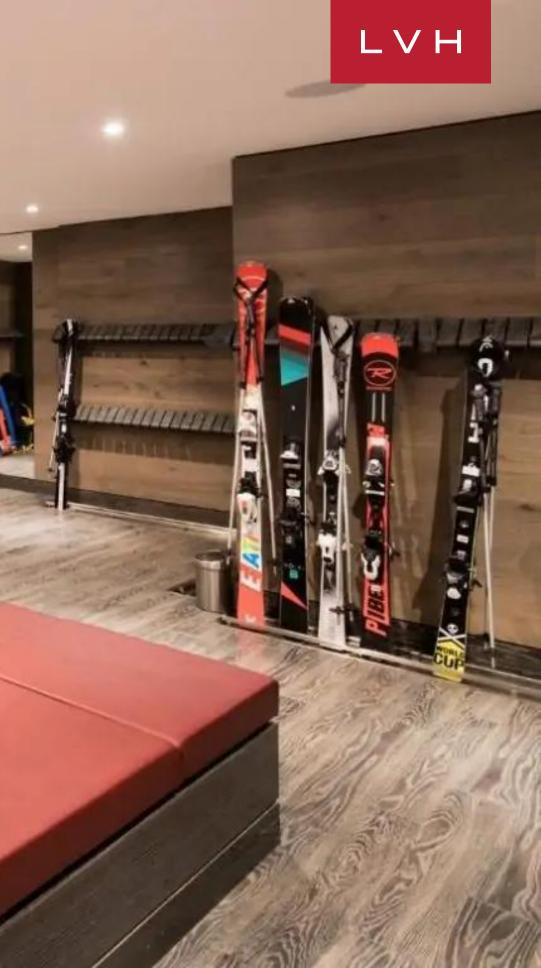

## INTERIOR

- Bar
- Pool Table
- Bowling Alley
- Cable, Satellite or Smart TV
- Home Theater
- Dining Area
- Fireplace
- Game Room
- Gym
- Hammam
- Indoor Hot Tub
- Laundry

## INTERIOR

- Massage Room
- Private Nightclub
- Piano
- Indoor Pool
- Private Elevator
- Sauna
- Ski Room
- Spa Lounge
- Staff Quarters
- Walk-In Closet
- Wine Storage

-