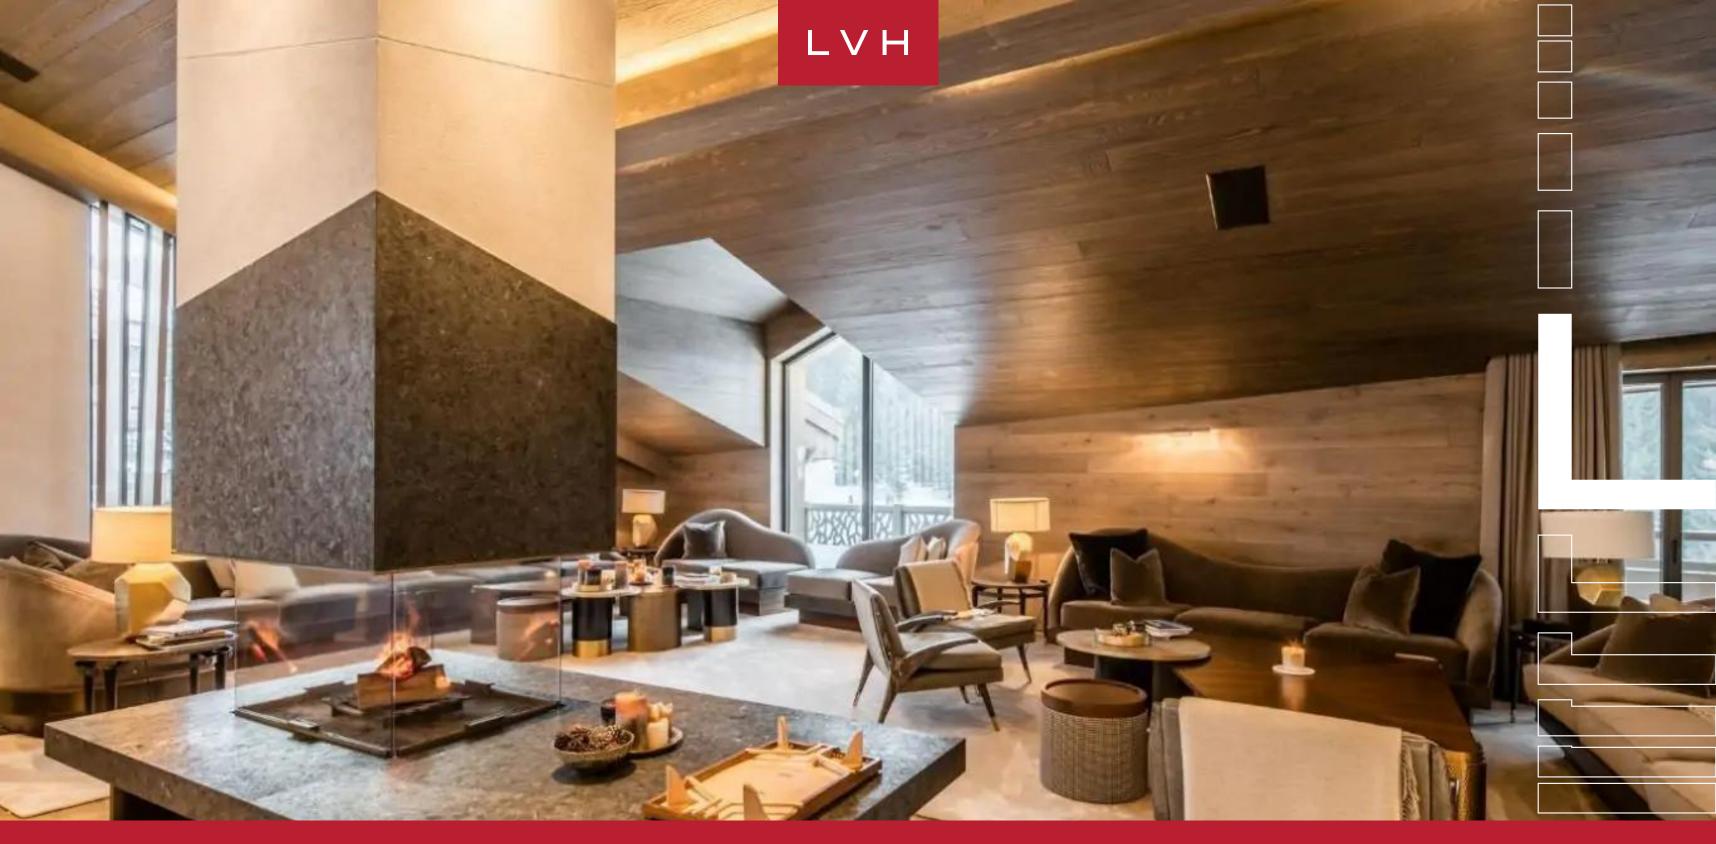

Dramatic sloping ceilings curate a one-of-a-kind ambiance for an expansive sixth-floor great room smattered with alluring seating arrangements. LED lighting underscores dramatic loadbearing beams, supporting glamorous modern chandeliers. A central drop-down fireplace presents the most sophisticated apres-ski venue amongst velour chaise loungers and cozy sofas, enveloped by stunning mountain views. Seven sumptuous ensuite bedrooms are scattered through the estate, with additional two VIP rooms and another master suite. With nearly 30,000 sq.ft at its disposal, this stunning estate includes an unparalleled wellness center equipped with a 65-foot swimming pool, a fifteen-person sauna, Hammam, and a massage room. Chockful of amenities, this grandiose home presents plenty of recreation for large groups during those magical snowed-in days. A full-sized gymnasium, cinema, games room, and bowling alley ensure that this dream vacation never skips a beat.