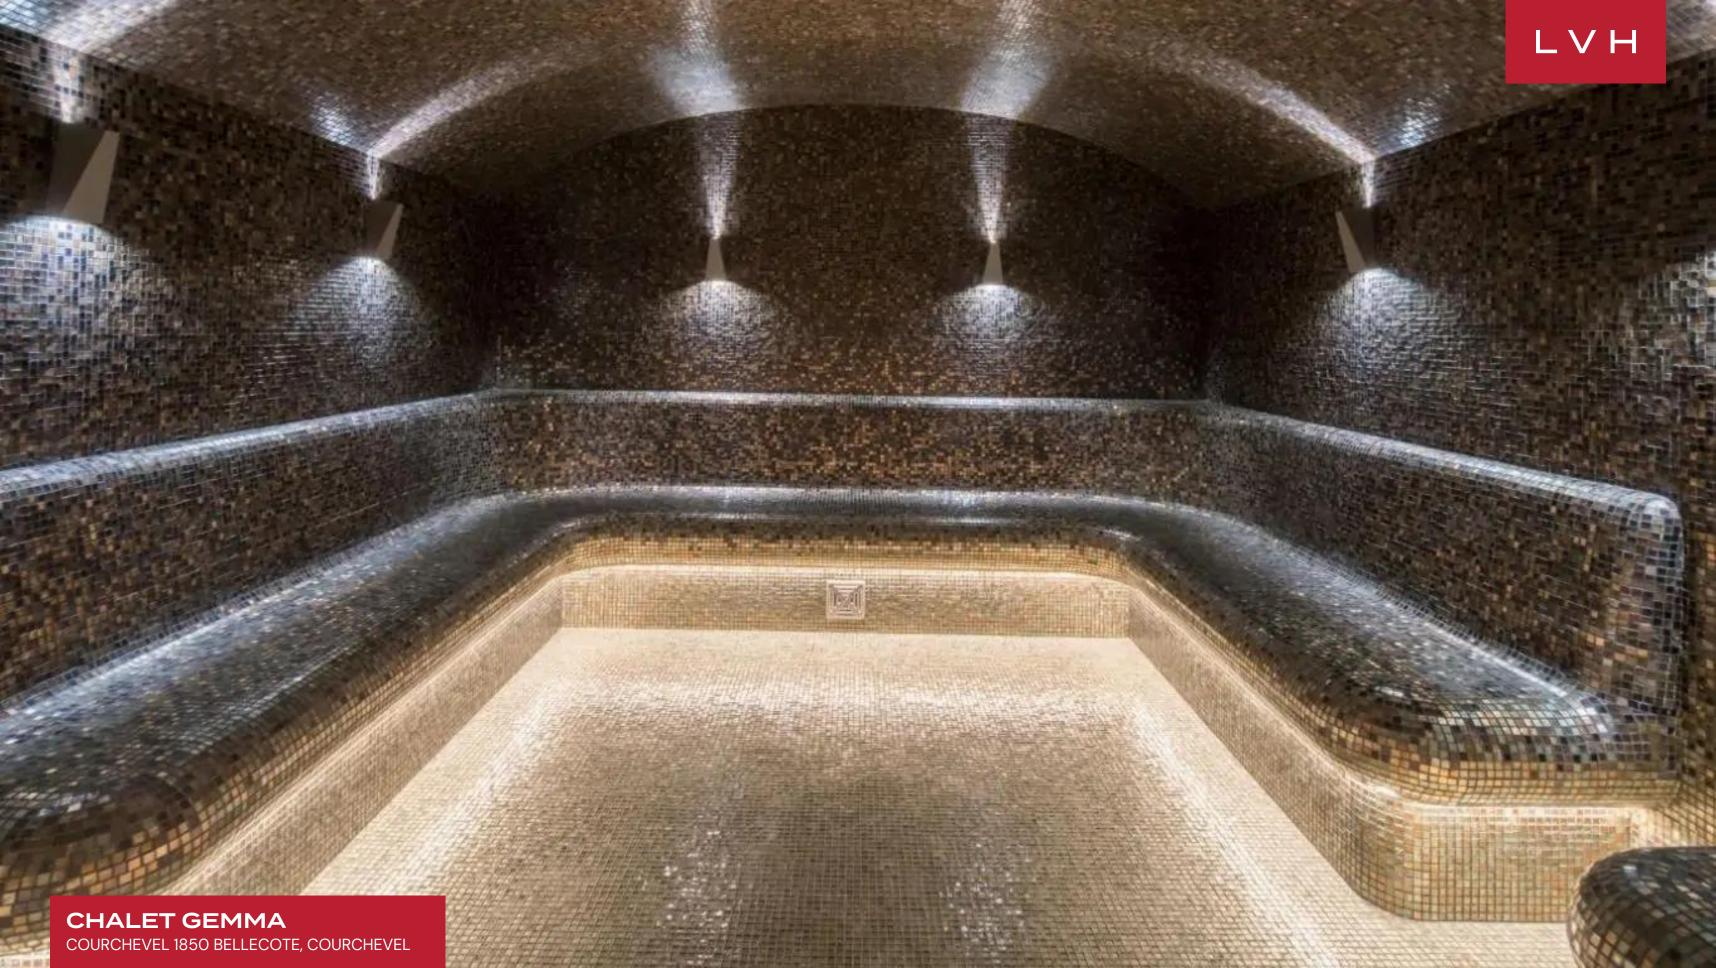

Dramatic sloping ceilings curate a one-of-a-kind ambiance for an expansive sixth-floor great room smattered with alluring seating arrangements. LED lighting underscores dramatic loadbearing beams, supporting glamorous modern chandeliers. A central drop-down fireplace presents the most sophisticated apres-ski venue amongst velour chaise loungers and cozy sofas, enveloped by stunning mountain views. Seven sumptuous ensuite bedrooms are scattered through the estate, with additional two VIP rooms and another master suite. With nearly 30,000 sq.ft at its disposal, this stunning estate includes an unparalleled wellness center equipped with a 65-foot swimming pool, a fifteen-person sauna, Hammam, and a massage room. Chockful of amenities, this grandiose home presents plenty of recreation for large groups during those magical snowed-in days. A full-sized gymnasium, cinema, games room, and bowling alley ensure that this dream vacation never skips a beat.

## INTERIOR

- Massage Room
- Private Nightclub
- Piano
- Indoor Pool
- Private Elevator
- Sauna
- Ski Room
- Spa Lounge
- Staff Quarters
- Walk-In Closet
- Wine Storage

-