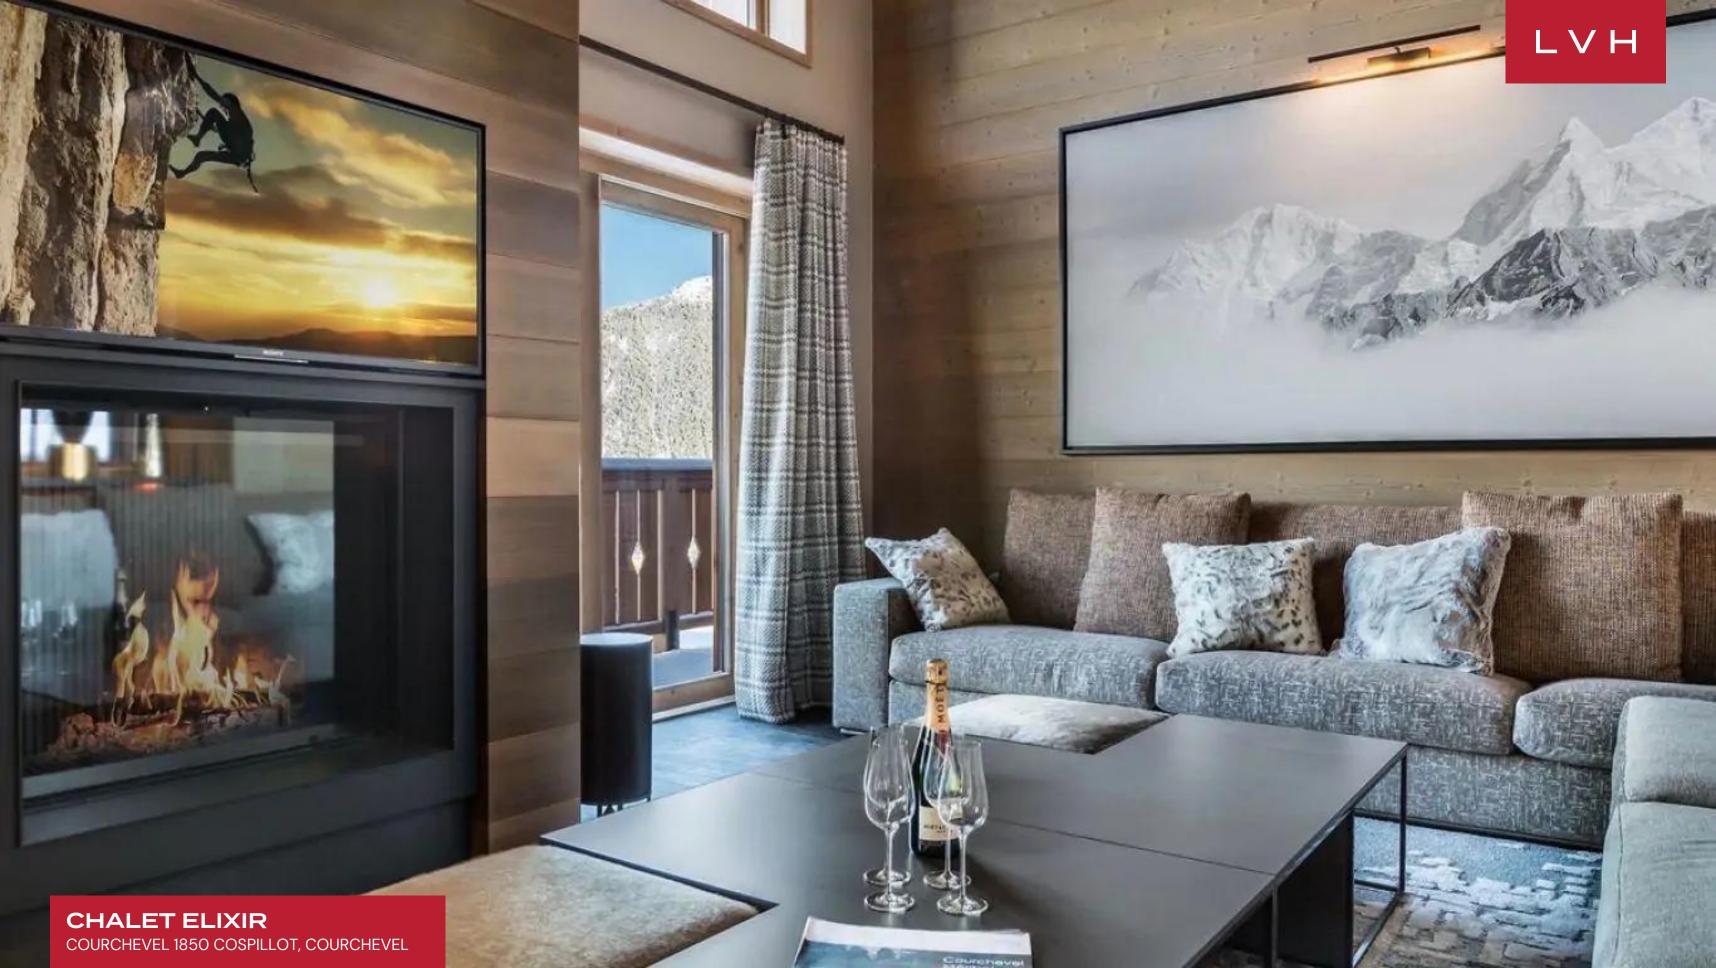

A gorgeous and dynamic great room flaunts streamlined timber accents, exquisitely lacquered in resembling a unique metallic patina. The cavernous double-story seating area features dazzling clerestory accents with easy access to the majestic terrace provided via sliding glass doors. An ultra-plush modern sectional embraces an ultra-chic glass-encased fireplace. Built-in etageres display glamorous objets d'art before gorgeous LED-lit tangerine back panels. An exceptional chef's kitchen sets the scene for fantastic gastronomic experiences, equipped with top-notch modern appliances. The chalet features six sumptuous en-suite bedrooms with a large master bedroom suite on the top, offering the pinnacle of discretion for 10 adults and 4 kids. Chalet Elixir dedicates an entire floor to comprehensive leisure facilities, including a home cinema, wellness area, and fitness room. A self-contained health sanctuary, this lavish rental offers the ideal spot to unwind after a long day out on the slopes, equipped with a sauna, Hammam, indoor swimming pool, Jacuzzi, and massage room.

Generous balconies offer guests maximum immersion into the stunning outdoors, accessible from the living areas and master bedrooms. Witness unequivocally beautiful sunsets and sunrises against the majestic Alpine peaks, saluting each passing day with a fine bottle of red.