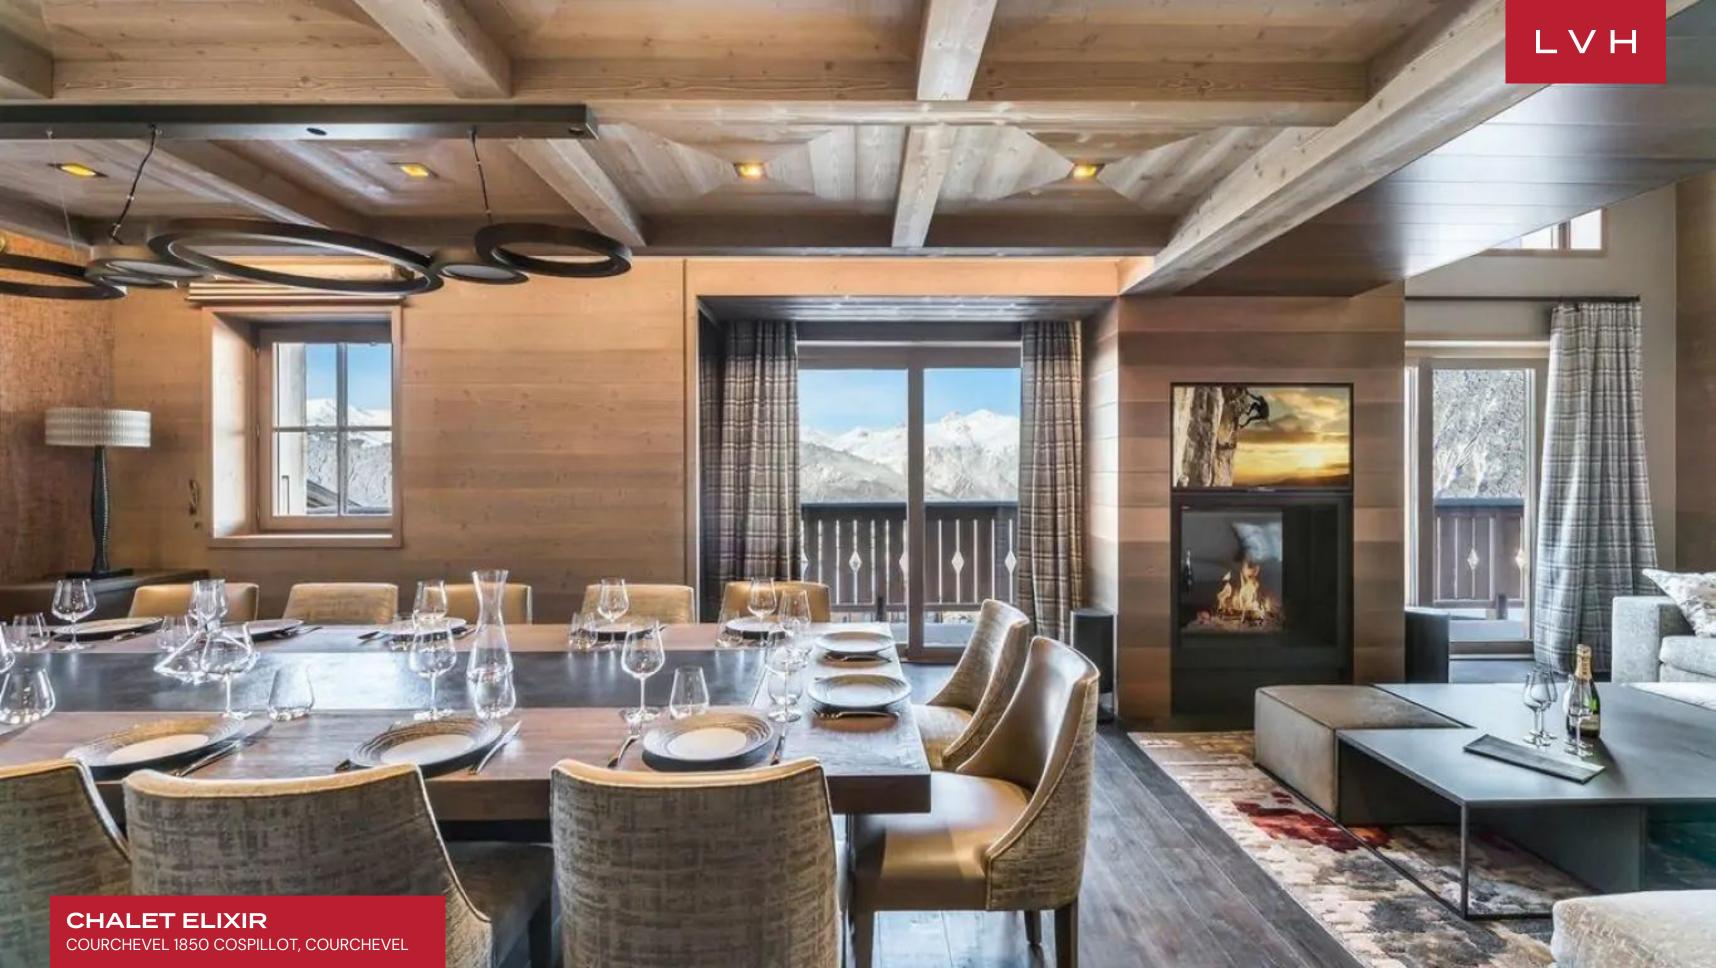

A gorgeous and dynamic great room flaunts streamlined timber accents, exquisitely lacquered in resembling a unique metallic patina. The cavernous double-story seating area features dazzling clerestory accents with easy access to the majestic terrace provided via sliding glass doors. An ultra-plush modern sectional embraces an ultra-chic glass-encased fireplace. Built-in etageres display glamorous objets d'art before gorgeous LED-lit tangerine back panels. An exceptional chef's kitchen sets the scene for fantastic gastronomic experiences, equipped with top-notch modern appliances. The chalet features six sumptuous en-suite bedrooms with a large master bedroom suite on the top, offering the pinnacle of discretion for 10 adults and 4 kids. Chalet Elixir dedicates an entire floor to comprehensive leisure facilities, including a home cinema, wellness area, and fitness room. A self-contained health sanctuary, this lavish rental offers the ideal spot to unwind after a long day out on the slopes, equipped with a sauna, Hammam, indoor swimming pool, Jacuzzi, and massage room.

Generous balconies offer guests maximum immersion into the stunning outdoors, accessible from the living areas and master bedrooms. Witness unequivocally beautiful sunsets and sunrises against the majestic Alpine peaks, saluting each passing day with a fine bottle of red.