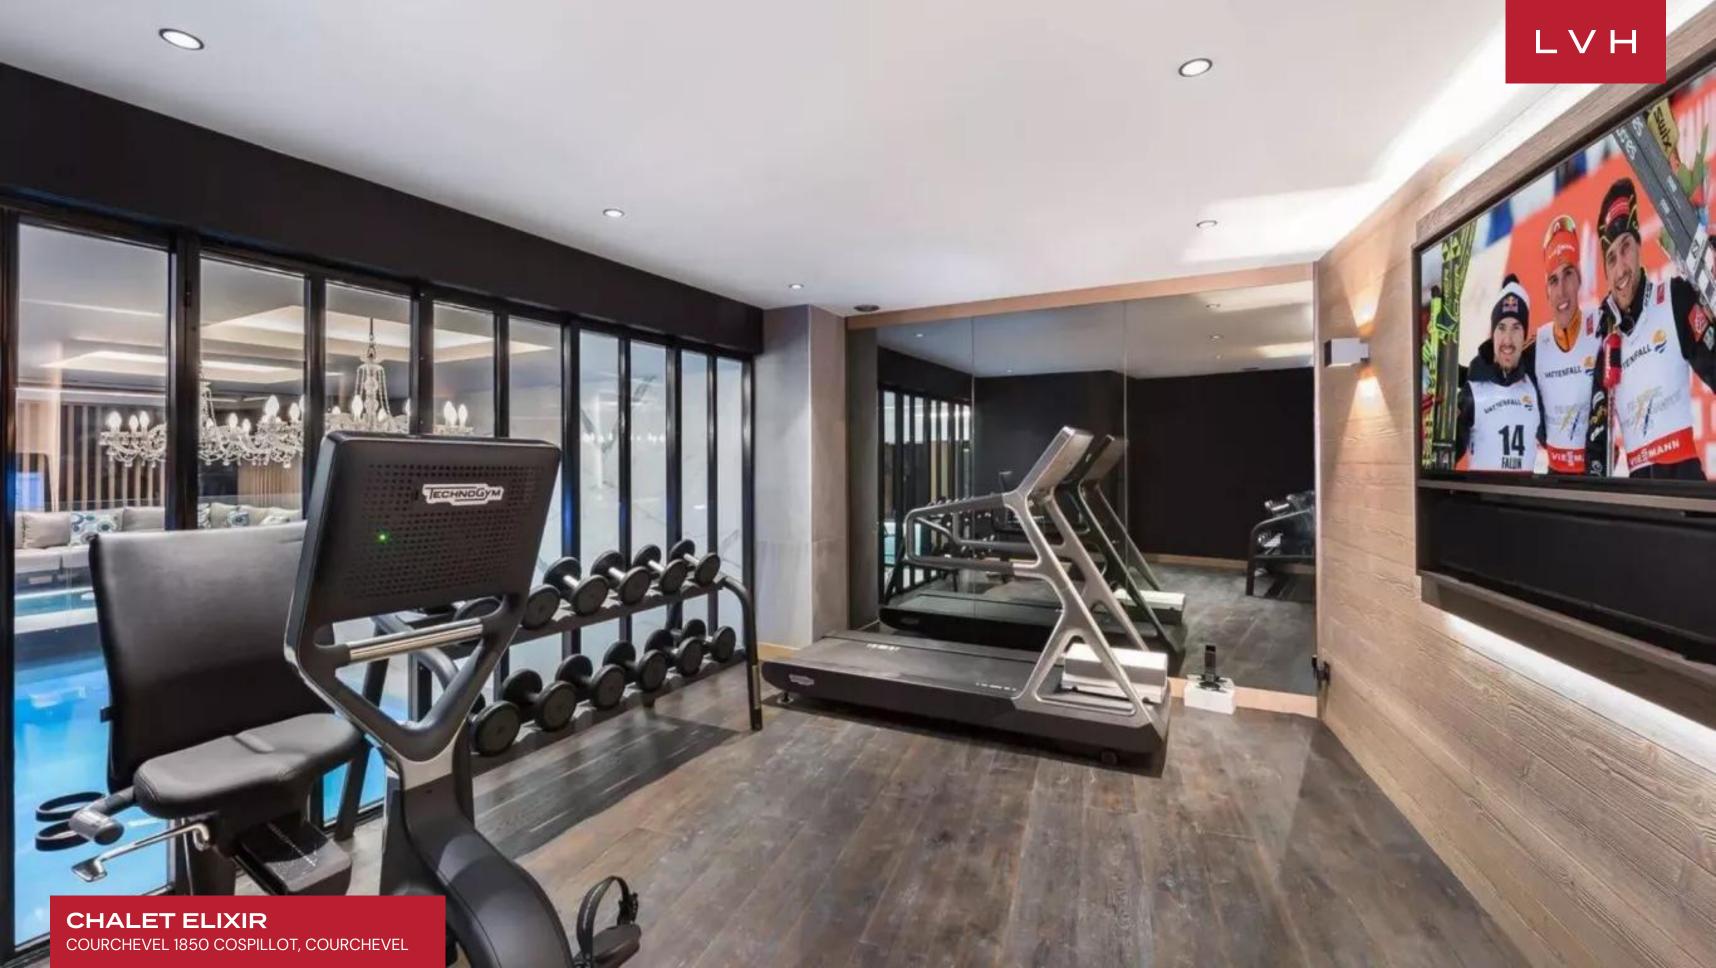

A gorgeous and dynamic great room flaunts streamlined timber accents, exquisitely lacquered in resembling a unique metallic patina. The cavernous double-story seating area features dazzling clerestory accents with easy access to the majestic terrace provided via sliding glass doors. An ultra-plush modern sectional embraces an ultra-chic glass-encased fireplace. Built-in etageres display glamorous objets d'art before gorgeous LED-lit tangerine back panels. An exceptional chef's kitchen sets the scene for fantastic gastronomic experiences, equipped with top-notch modern appliances. The chalet features six sumptuous en-suite bedrooms with a large master bedroom suite on the top, offering the pinnacle of discretion for 10 adults and 4 kids. Chalet Elixir dedicates an entire floor to comprehensive leisure facilities, including a home cinema, wellness area, and fitness room. A self-contained health sanctuary, this lavish rental offers the ideal spot to unwind after a long day out on the slopes, equipped with a sauna, Hammam, indoor swimming pool, Jacuzzi, and massage room.

#### INTERIOR

- Bar
- Cable, Satellite or Smart TV
- Dining Area
- Fireplace
- Fitness Room
- Hammam
- Home Theater
- Indoor Hot Tub
- Indoor Pool
- Massage Room
- Private Elevator