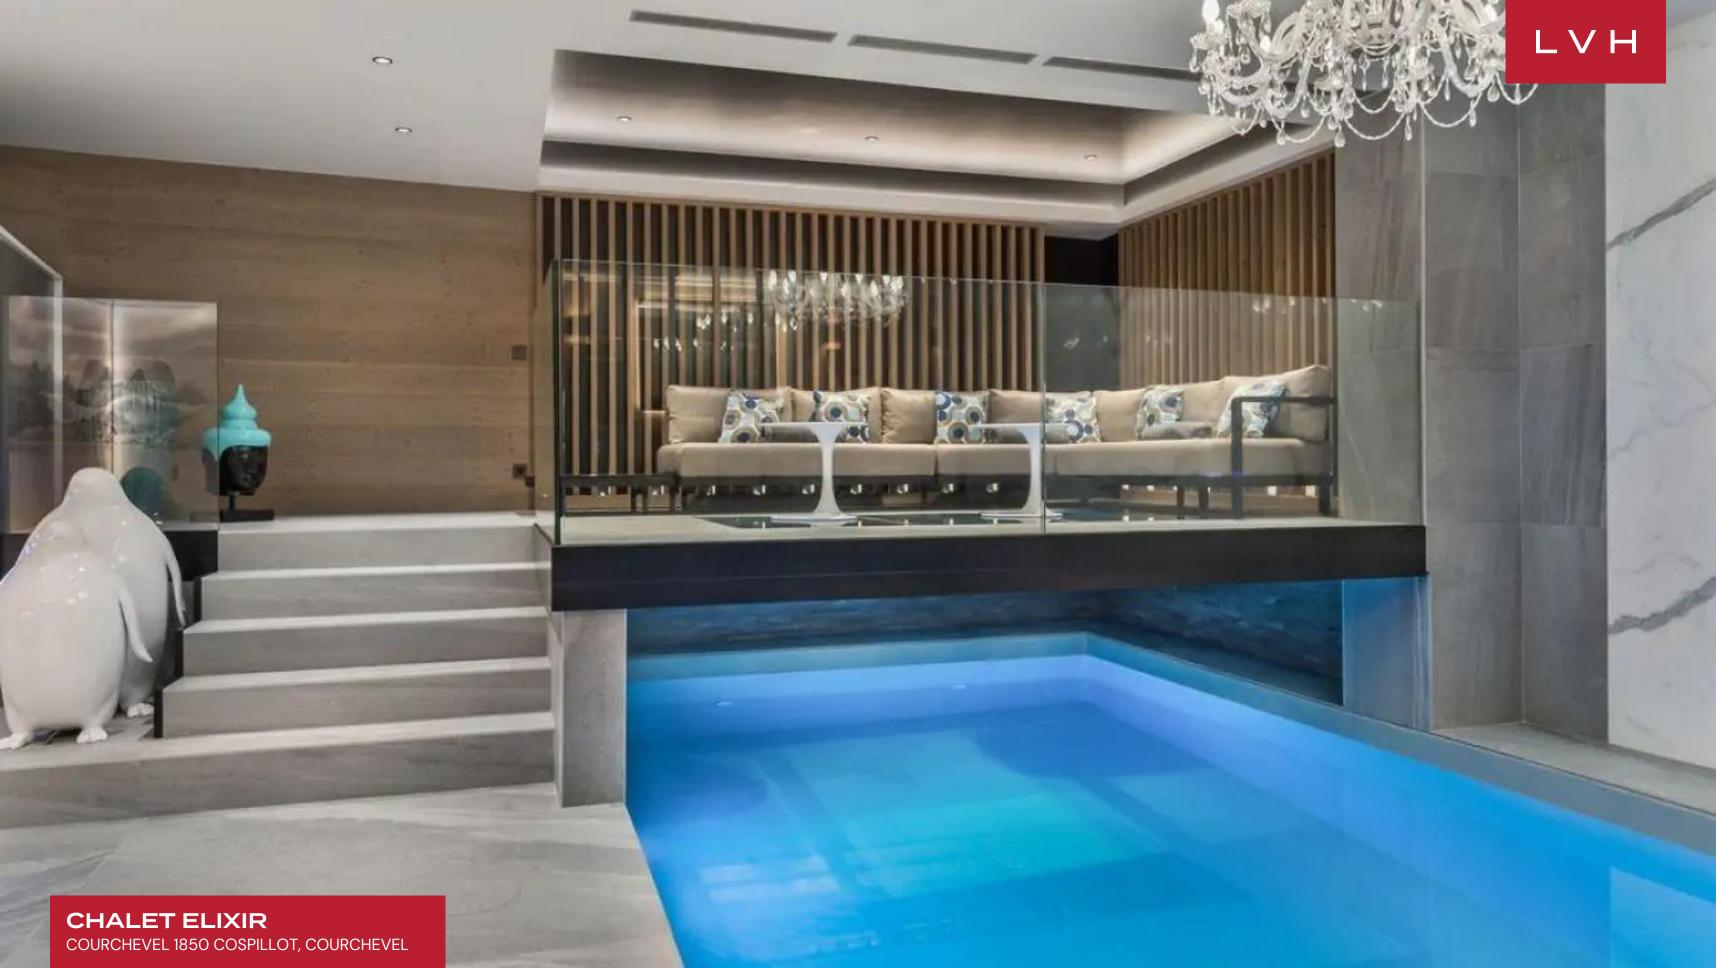

A gorgeous and dynamic great room flaunts streamlined timber accents, exquisitely lacquered in resembling a unique metallic patina. The cavernous double-story seating area features dazzling clerestory accents with easy access to the majestic terrace provided via sliding glass doors. An ultra-plush modern sectional embraces an ultra-chic glass-encased fireplace. Built-in etageres display glamorous objets d'art before gorgeous LED-lit tangerine back panels. An exceptional chef's kitchen sets the scene for fantastic gastronomic experiences, equipped with top-notch modern appliances. The chalet features six sumptuous en-suite bedrooms with a large master bedroom suite on the top, offering the pinnacle of discretion for 10 adults and 4 kids. Chalet Elixir dedicates an entire floor to comprehensive leisure facilities, including a home cinema, wellness area, and fitness room. A self-contained health sanctuary, this lavish rental offers the ideal spot to unwind after a long day out on the slopes, equipped with a sauna, Hammam, indoor swimming pool, Jacuzzi, and massage room.

#### INTERIOR

- Bar
- Cable, Satellite or Smart TV
- Dining Area
- Fireplace
- Fitness Room
- Hammam
- Home Theater
- Indoor Hot Tub
- Indoor Pool
- Massage Room
- Private Elevator