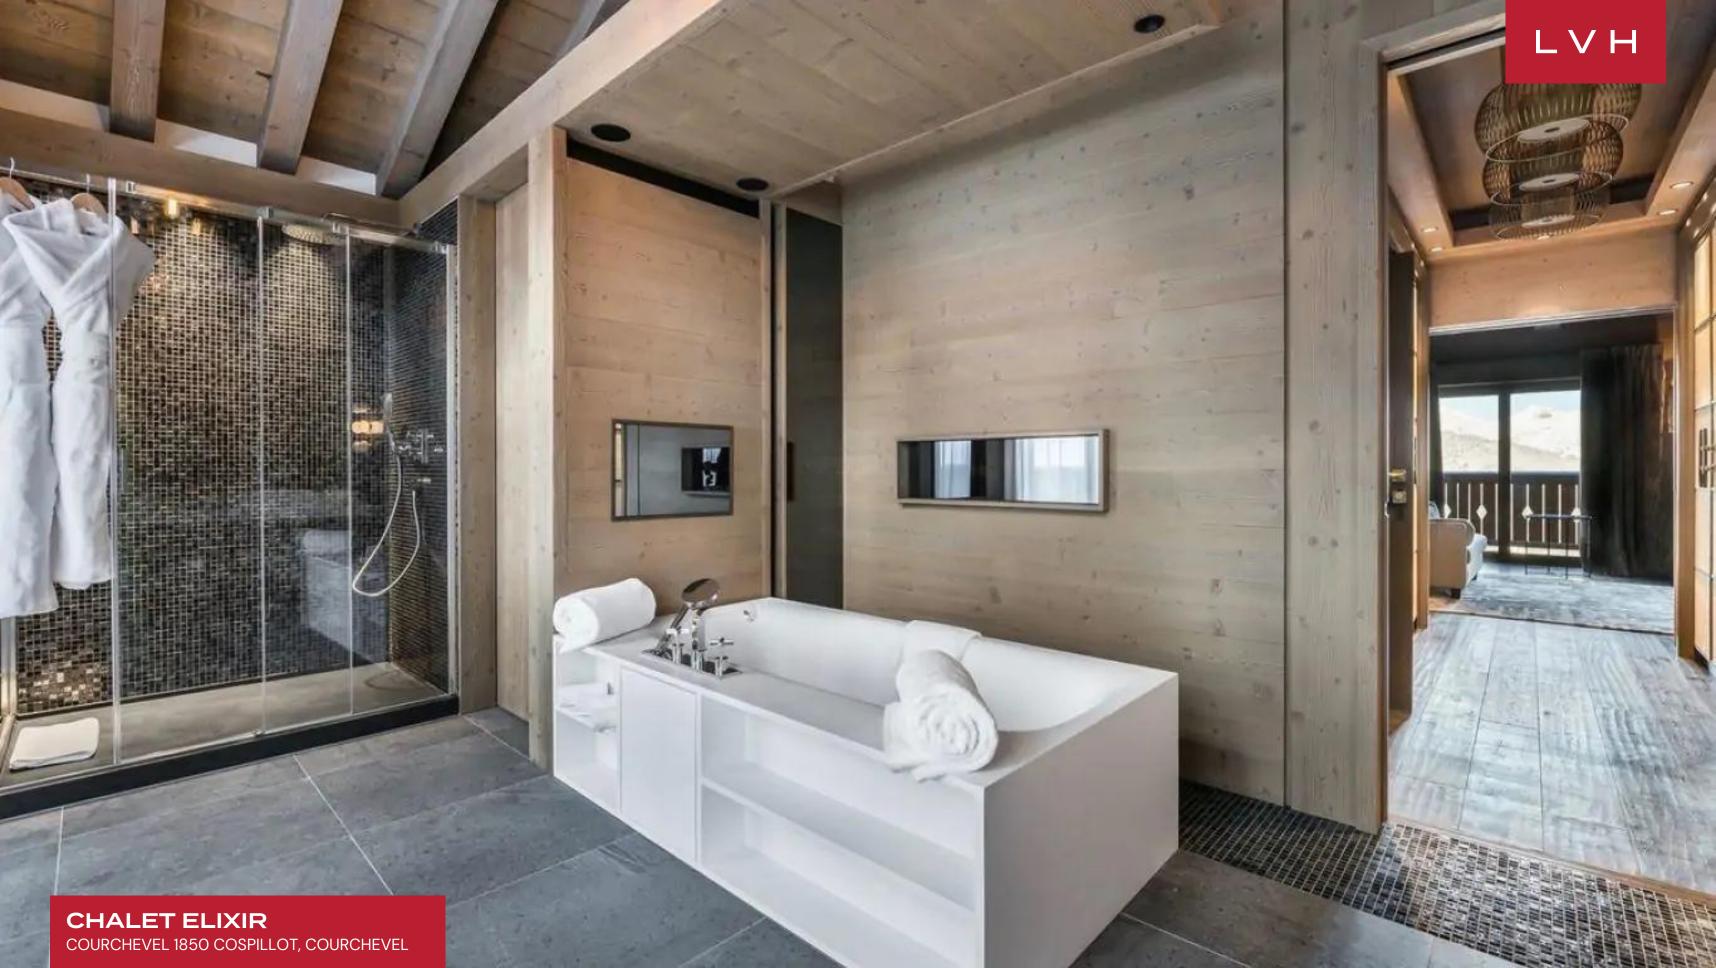

A gorgeous and dynamic great room flaunts streamlined timber accents, exquisitely lacquered in resembling a unique metallic patina. The cavernous double-story seating area features dazzling clerestory accents with easy access to the majestic terrace provided via sliding glass doors. An ultra-plush modern sectional embraces an ultra-chic glass-encased fireplace. Built-in etageres display glamorous objets d'art before gorgeous LED-lit tangerine back panels. An exceptional chef's kitchen sets the scene for fantastic gastronomic experiences, equipped with top-notch modern appliances. The chalet features six sumptuous en-suite bedrooms with a large master bedroom suite on the top, offering the pinnacle of discretion for 10 adults and 4 kids. Chalet Elixir dedicates an entire floor to comprehensive leisure facilities, including a home cinema, wellness area, and fitness room. A self-contained health sanctuary, this lavish rental offers the ideal spot to unwind after a long day out on the slopes, equipped with a sauna, Hammam, indoor swimming pool, Jacuzzi, and massage room.