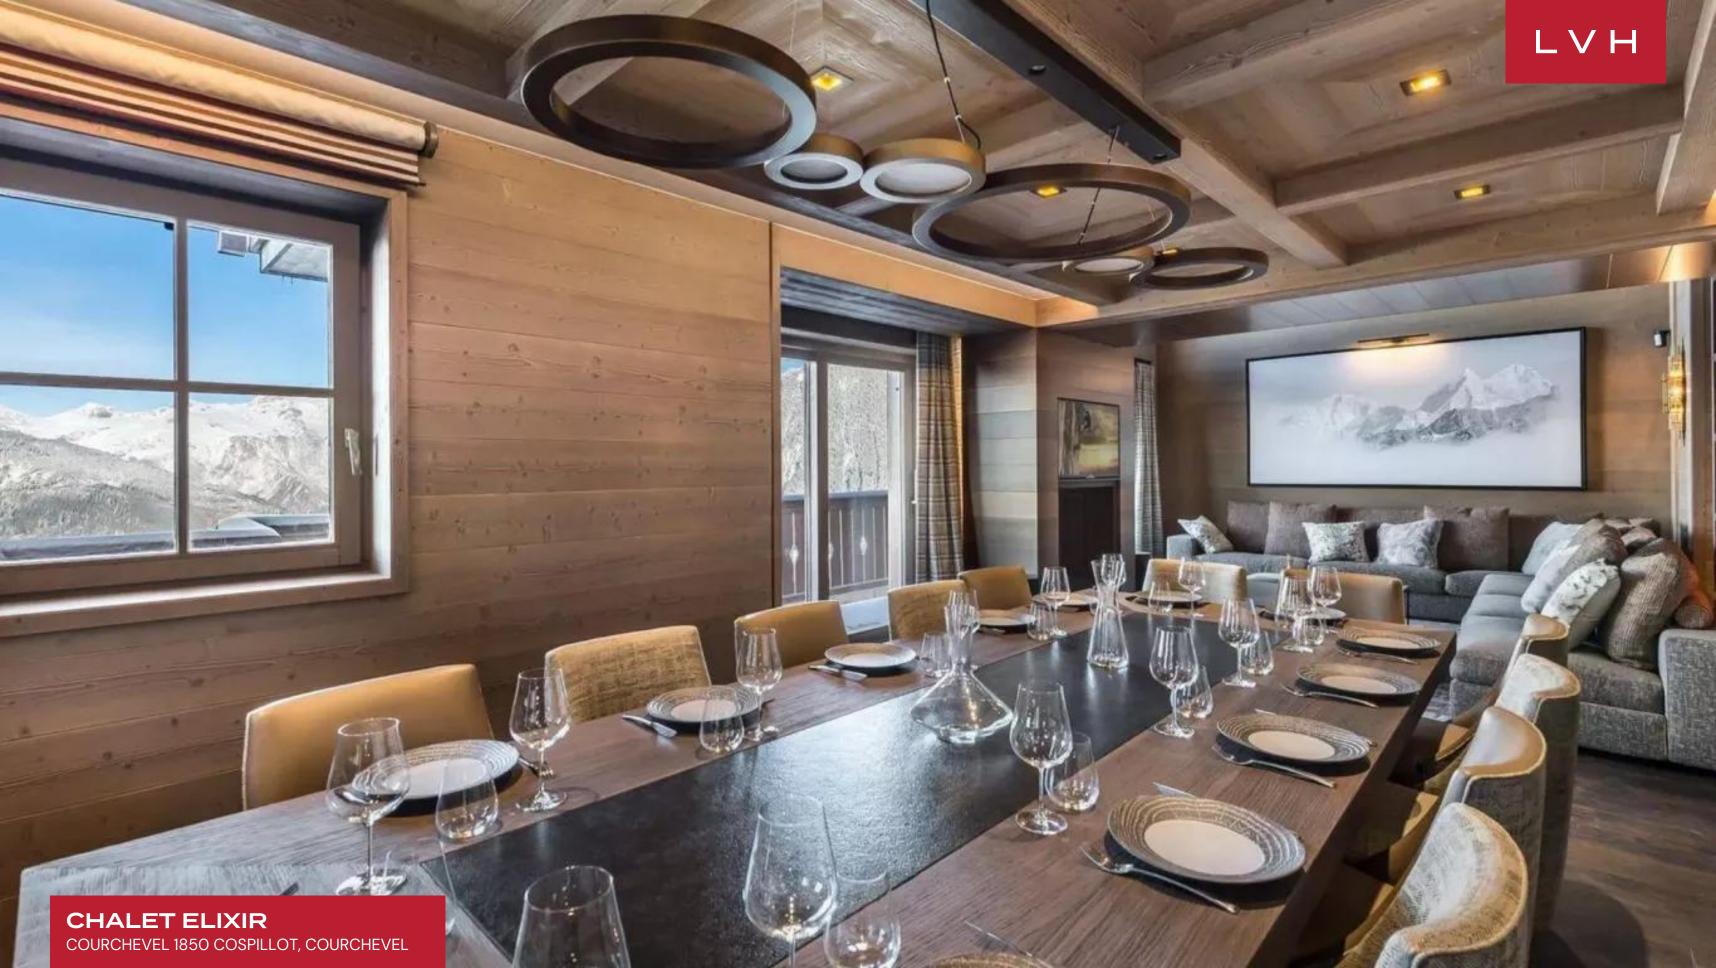

A gorgeous and dynamic great room flaunts streamlined timber accents, exquisitely lacquered in resembling a unique metallic patina. The cavernous double-story seating area features dazzling clerestory accents with easy access to the majestic terrace provided via sliding glass doors. An ultra-plush modern sectional embraces an ultra-chic glass-encased fireplace. Built-in etageres display glamorous objets d'art before gorgeous LED-lit tangerine back panels. An exceptional chef's kitchen sets the scene for fantastic gastronomic experiences, equipped with top-notch modern appliances. The chalet features six sumptuous en-suite bedrooms with a large master bedroom suite on the top, offering the pinnacle of discretion for 10 adults and 4 kids. Chalet Elixir dedicates an entire floor to comprehensive leisure facilities, including a home cinema, wellness area, and fitness room. A self-contained health sanctuary, this lavish rental offers the ideal spot to unwind after a long day out on the slopes, equipped with a sauna, Hammam, indoor swimming pool, Jacuzzi, and massage room.

Generous balconies offer guests maximum immersion into the stunning outdoors, accessible from the living areas and master bedrooms. Witness unequivocally beautiful sunsets and sunrises against the majestic Alpine peaks, saluting each passing day with a fine bottle of red.