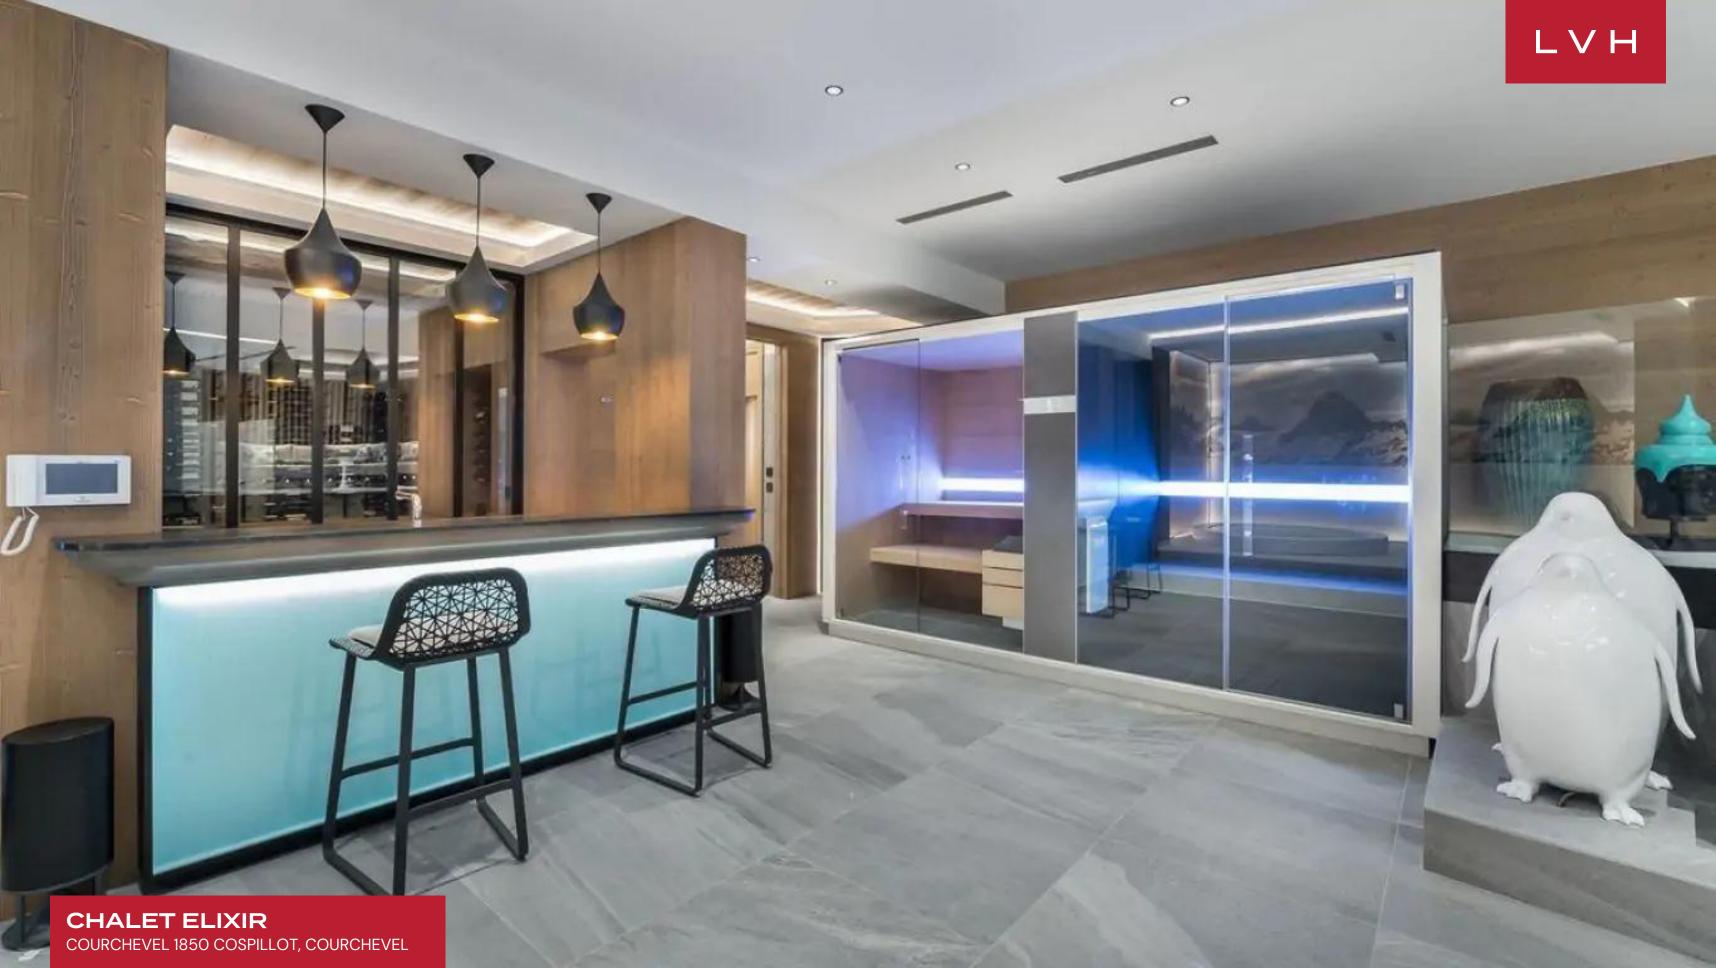

A gorgeous and dynamic great room flaunts streamlined timber accents, exquisitely lacquered in resembling a unique metallic patina. The cavernous double-story seating area features dazzling clerestory accents with easy access to the majestic terrace provided via sliding glass doors. An ultra-plush modern sectional embraces an ultra-chic glass-encased fireplace. Built-in etageres display glamorous objets d'art before gorgeous LED-lit tangerine back panels. An exceptional chef's kitchen sets the scene for fantastic gastronomic experiences, equipped with top-notch modern appliances. The chalet features six sumptuous en-suite bedrooms with a large master bedroom suite on the top, offering the pinnacle of discretion for 10 adults and 4 kids. Chalet Elixir dedicates an entire floor to comprehensive leisure facilities, including a home cinema, wellness area, and fitness room. A self-contained health sanctuary, this lavish rental offers the ideal spot to unwind after a long day out on the slopes, equipped with a sauna, Hammam, indoor swimming pool, Jacuzzi, and massage room.

#### INTERIOR

- Bar
- Cable, Satellite or Smart TV
- Dining Area
- Fireplace
- Fitness Room
- Hammam
- Home Theater
- Indoor Hot Tub
- Indoor Pool
- Massage Room
- Private Elevator

## **INTERIOR**

- Sauna
- Ski Room
- Smart Home
- Walk-In Closet
- Wine Cellar