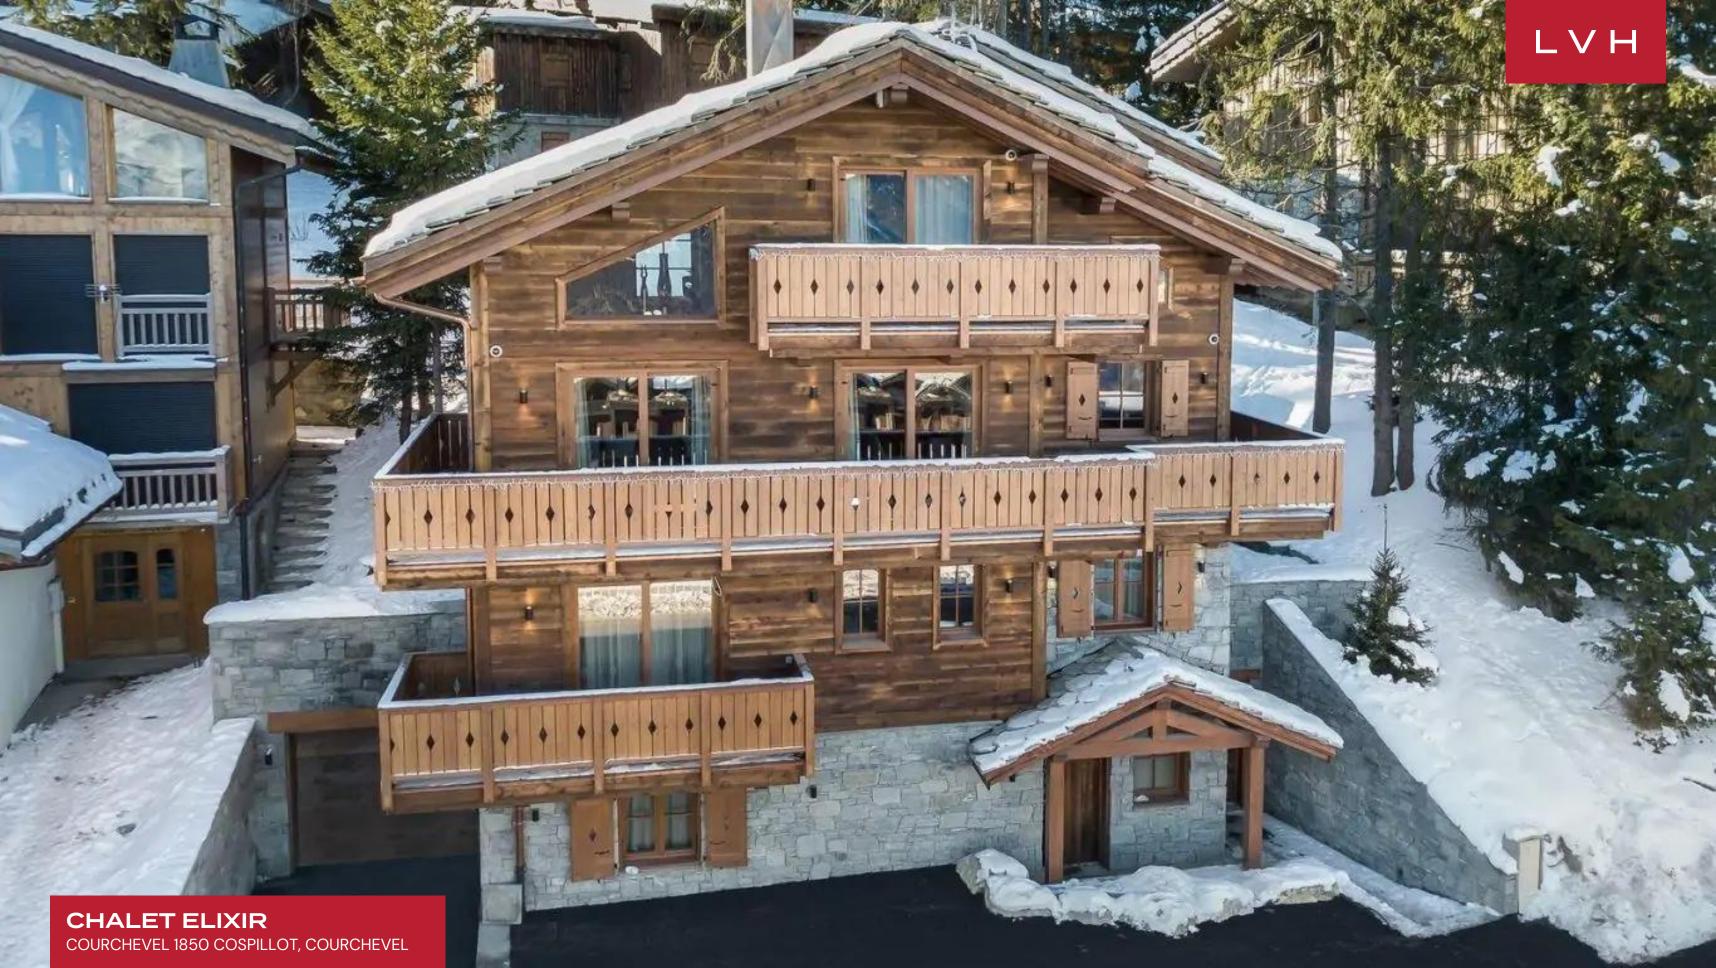

# **CHALET ELIXIR**

COURCHEVEL 1850 COSPILLOT, COURCHEVEL, FRANCE

6 BEDROOMS

14 GUESTS **6**BATHROOMS

7,718

SF

### CHALET ELIXIR

COURCHEVEL 1850 COSPILLOT, COURCHEVEL

Chalet Elixir is a striking modern ski lodge perfected in quintessential French Alps glamor. Perched in the coveted location of Cospillot, this property belongs to the core of Courchevel 1850. This exceptional residence is secluded and serene, yet moments away from the resort center, where world-class gastronomic and high-end retail experiences await discerning guests.

Generous balconies offer guests maximum immersion into the stunning outdoors, accessible from the living areas and master bedrooms. Witness unequivocally beautiful sunsets and sunrises against the majestic Alpine peaks, saluting each passing day with a fine bottle of red.