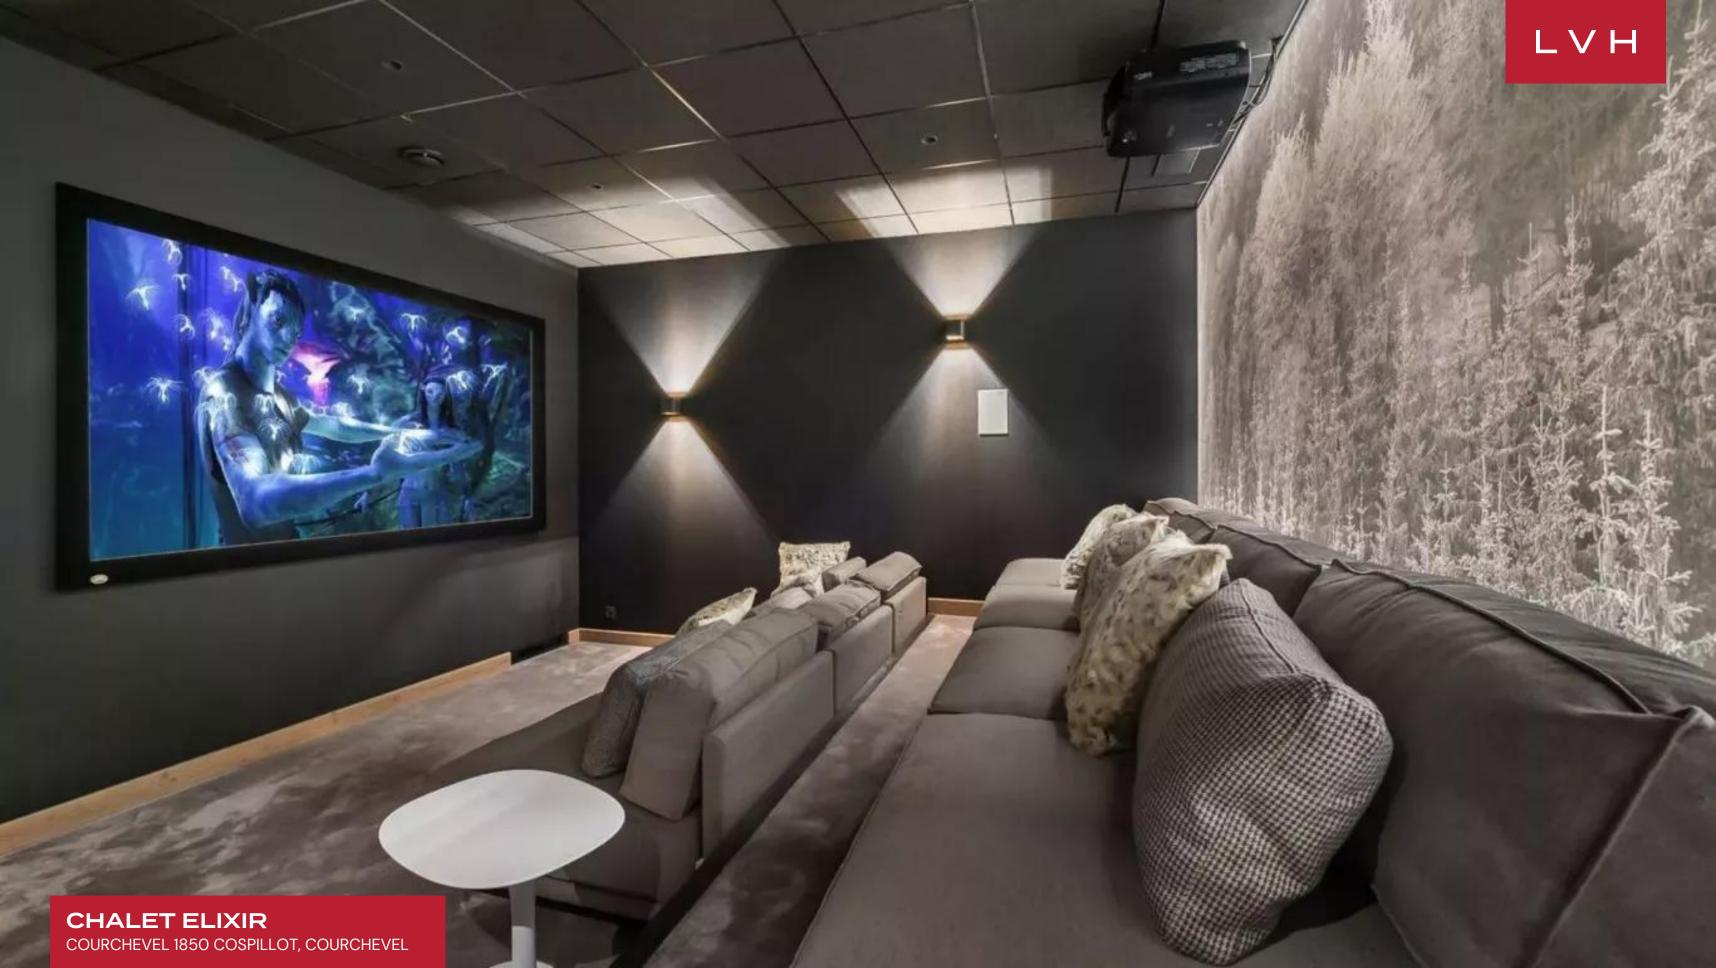

A gorgeous and dynamic great room flaunts streamlined timber accents, exquisitely lacquered in resembling a unique metallic patina. The cavernous double-story seating area features dazzling clerestory accents with easy access to the majestic terrace provided via sliding glass doors. An ultra-plush modern sectional embraces an ultra-chic glass-encased fireplace. Built-in etageres display glamorous objets d'art before gorgeous LED-lit tangerine back panels. An exceptional chef's kitchen sets the scene for fantastic gastronomic experiences, equipped with top-notch modern appliances. The chalet features six sumptuous en-suite bedrooms with a large master bedroom suite on the top, offering the pinnacle of discretion for 10 adults and 4 kids. Chalet Elixir dedicates an entire floor to comprehensive leisure facilities, including a home cinema, wellness area, and fitness room. A self-contained health sanctuary, this lavish rental offers the ideal spot to unwind after a long day out on the slopes, equipped with a sauna, Hammam, indoor swimming pool, Jacuzzi, and massage room.

#### INTERIOR

- Bar
- Cable, Satellite or Smart TV
- Dining Area
- Fireplace
- Fitness Room
- Hammam
- Home Theater
- Indoor Hot Tub
- Indoor Pool
- Massage Room
- Private Elevator