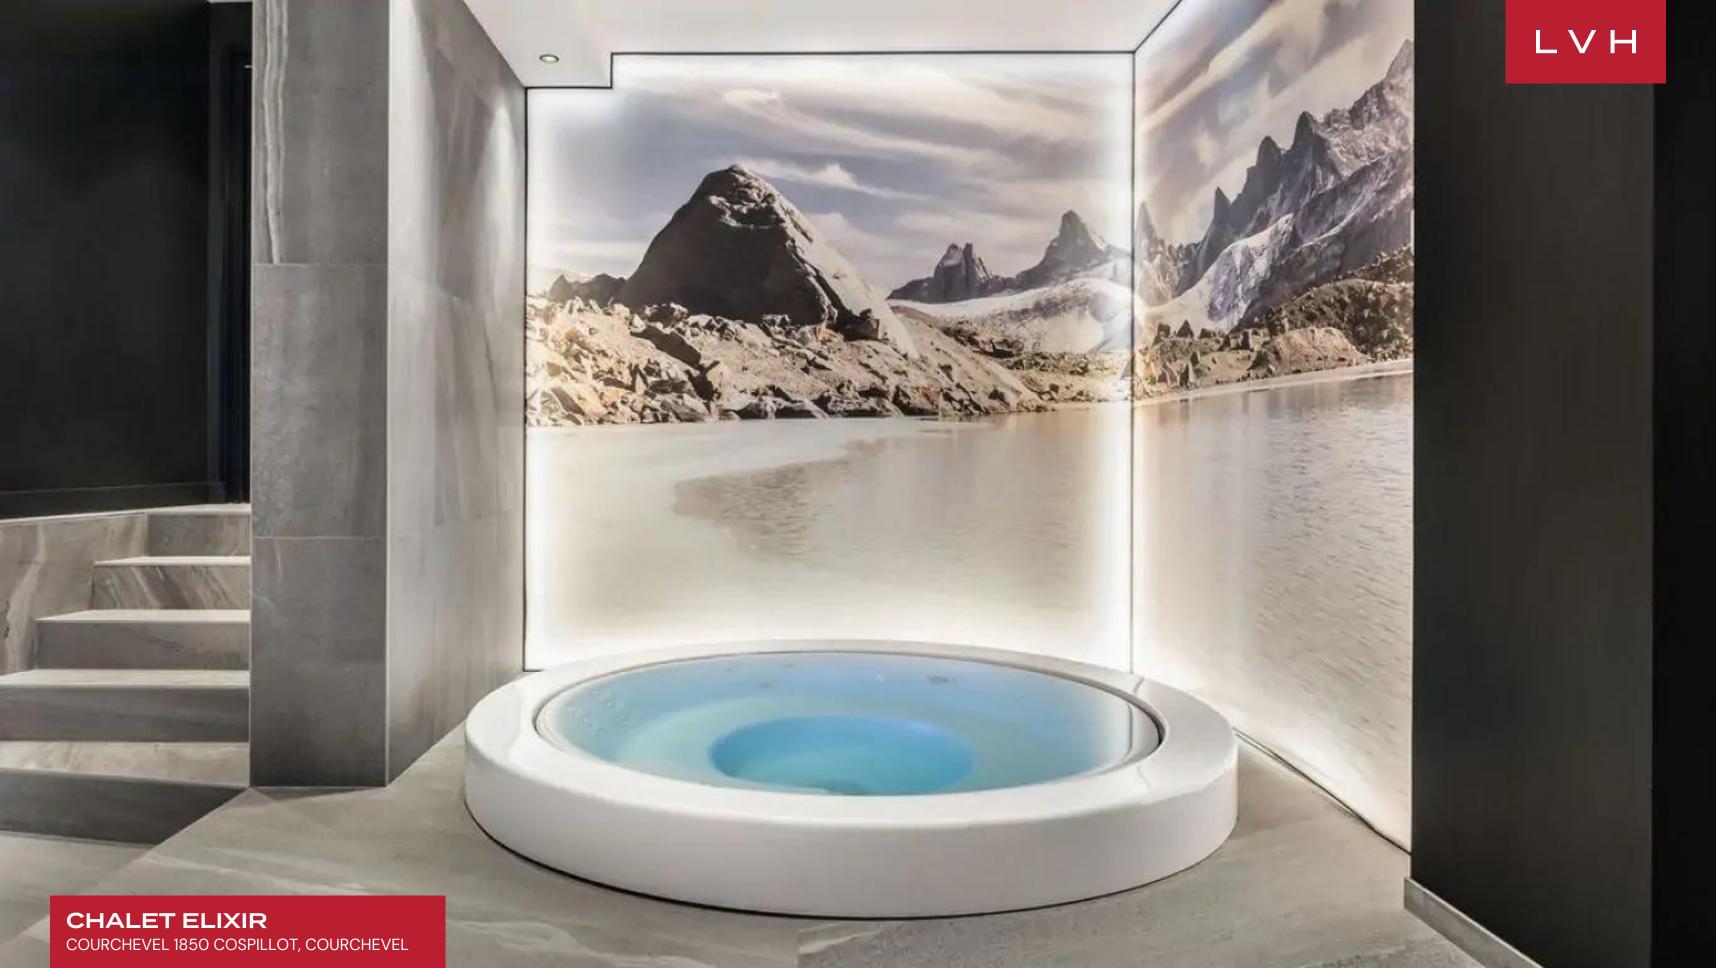

A gorgeous and dynamic great room flaunts streamlined timber accents, exquisitely lacquered in resembling a unique metallic patina. The cavernous double-story seating area features dazzling clerestory accents with easy access to the majestic terrace provided via sliding glass doors. An ultra-plush modern sectional embraces an ultra-chic glass-encased fireplace. Built-in etageres display glamorous objets d'art before gorgeous LED-lit tangerine back panels. An exceptional chef's kitchen sets the scene for fantastic gastronomic experiences, equipped with top-notch modern appliances. The chalet features six sumptuous en-suite bedrooms with a large master bedroom suite on the top, offering the pinnacle of discretion for 10 adults and 4 kids. Chalet Elixir dedicates an entire floor to comprehensive leisure facilities, including a home cinema, wellness area, and fitness room. A self-contained health sanctuary, this lavish rental offers the ideal spot to unwind after a long day out on the slopes, equipped with a sauna, Hammam, indoor swimming pool, Jacuzzi, and massage room.

#### INTERIOR

- Bar
- Cable, Satellite or Smart TV
- Dining Area
- Fireplace
- Fitness Room
- Hammam
- Home Theater
- Indoor Hot Tub
- Indoor Pool
- Massage Room
- Private Elevator