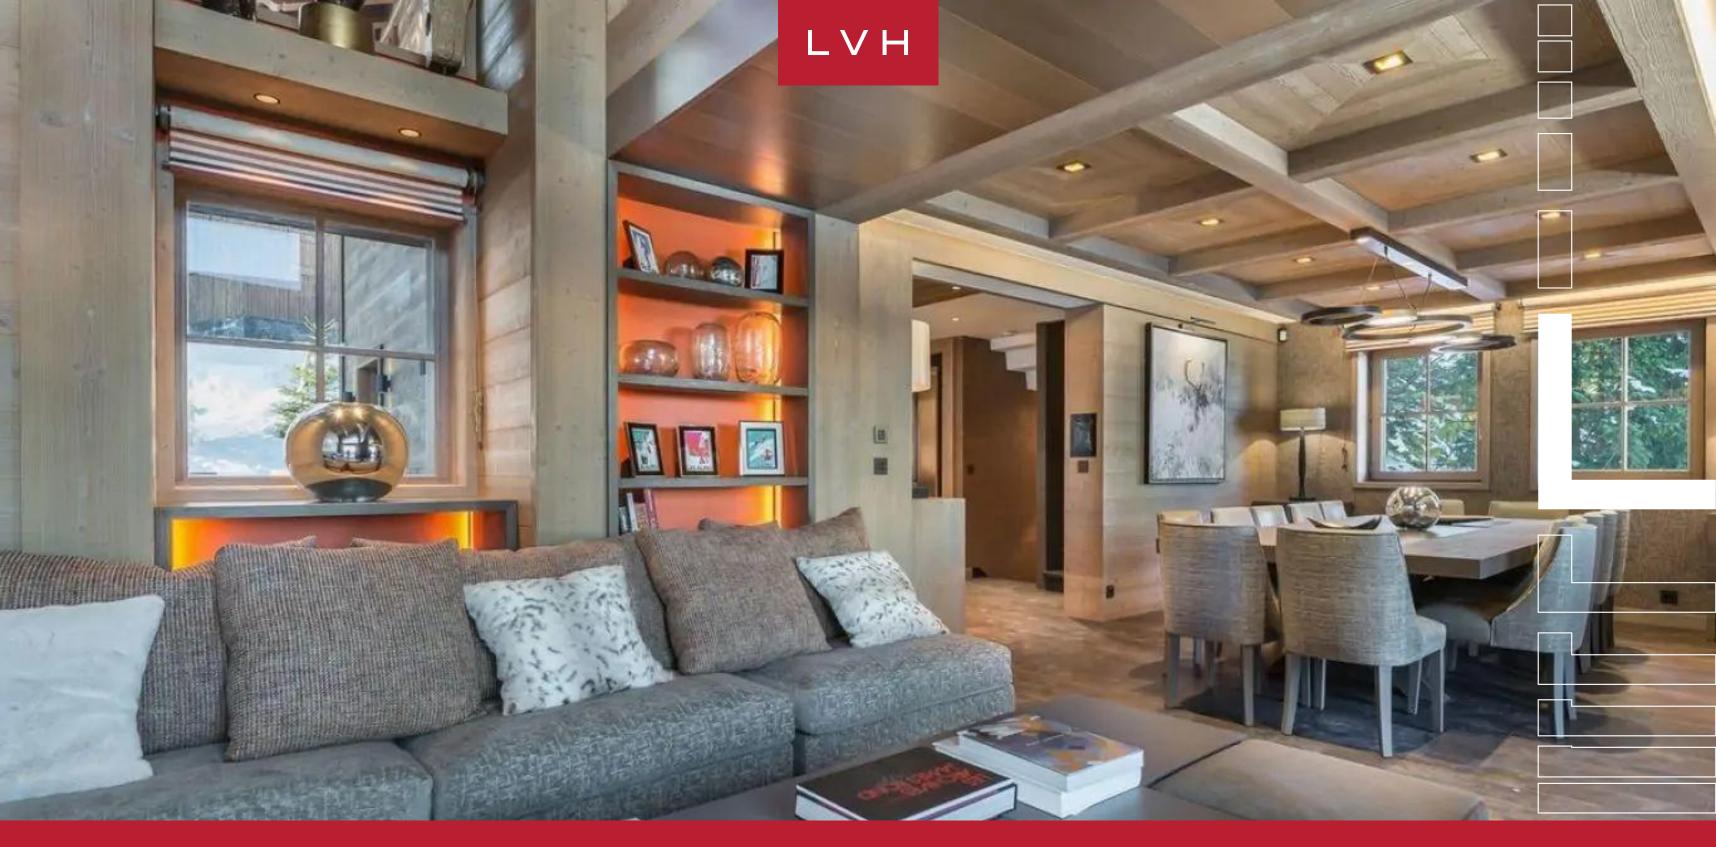

A gorgeous and dynamic great room flaunts streamlined timber accents, exquisitely lacquered in resembling a unique metallic patina. The cavernous double-story seating area features dazzling clerestory accents with easy access to the majestic terrace provided via sliding glass doors. An ultra-plush modern sectional embraces an ultra-chic glass-encased fireplace. Built-in etageres display glamorous objets d'art before gorgeous LED-lit tangerine back panels. An exceptional chef's kitchen sets the scene for fantastic gastronomic experiences, equipped with top-notch modern appliances. The chalet features six sumptuous en-suite bedrooms with a large master bedroom suite on the top, offering the pinnacle of discretion for 10 adults and 4 kids. Chalet Elixir dedicates an entire floor to comprehensive leisure facilities, including a home cinema, wellness area, and fitness room. A self-contained health sanctuary, this lavish rental offers the ideal spot to unwind after a long day out on the slopes, equipped with a sauna, Hammam, indoor swimming pool, Jacuzzi, and massage room.

Generous balconies offer guests maximum immersion into the stunning outdoors, accessible from the living areas and master bedrooms. Witness unequivocally beautiful sunsets and sunrises against the majestic Alpine peaks, saluting each passing day with a fine bottle of red.