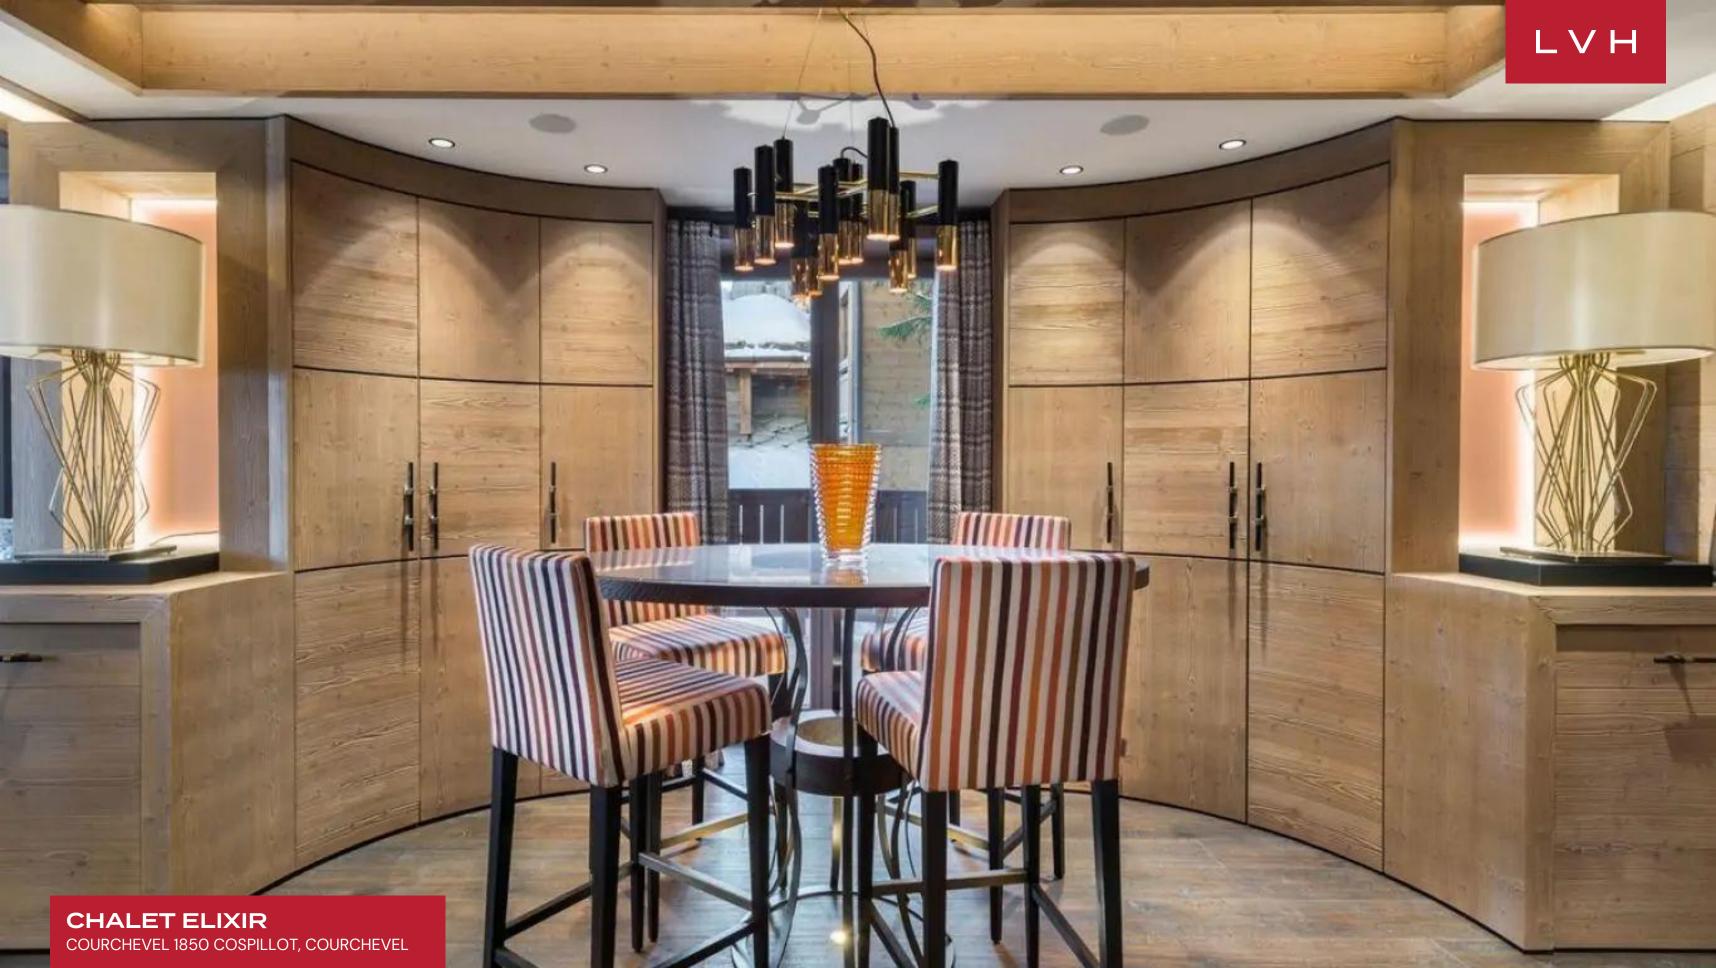

A gorgeous and dynamic great room flaunts streamlined timber accents, exquisitely lacquered in resembling a unique metallic patina. The cavernous double-story seating area features dazzling clerestory accents with easy access to the majestic terrace provided via sliding glass doors. An ultra-plush modern sectional embraces an ultra-chic glass-encased fireplace. Built-in etageres display glamorous objets d'art before gorgeous LED-lit tangerine back panels. An exceptional chef's kitchen sets the scene for fantastic gastronomic experiences, equipped with top-notch modern appliances. The chalet features six sumptuous en-suite bedrooms with a large master bedroom suite on the top, offering the pinnacle of discretion for 10 adults and 4 kids. Chalet Elixir dedicates an entire floor to comprehensive leisure facilities, including a home cinema, wellness area, and fitness room. A self-contained health sanctuary, this lavish rental offers the ideal spot to unwind after a long day out on the slopes, equipped with a sauna, Hammam, indoor swimming pool, Jacuzzi, and massage room.