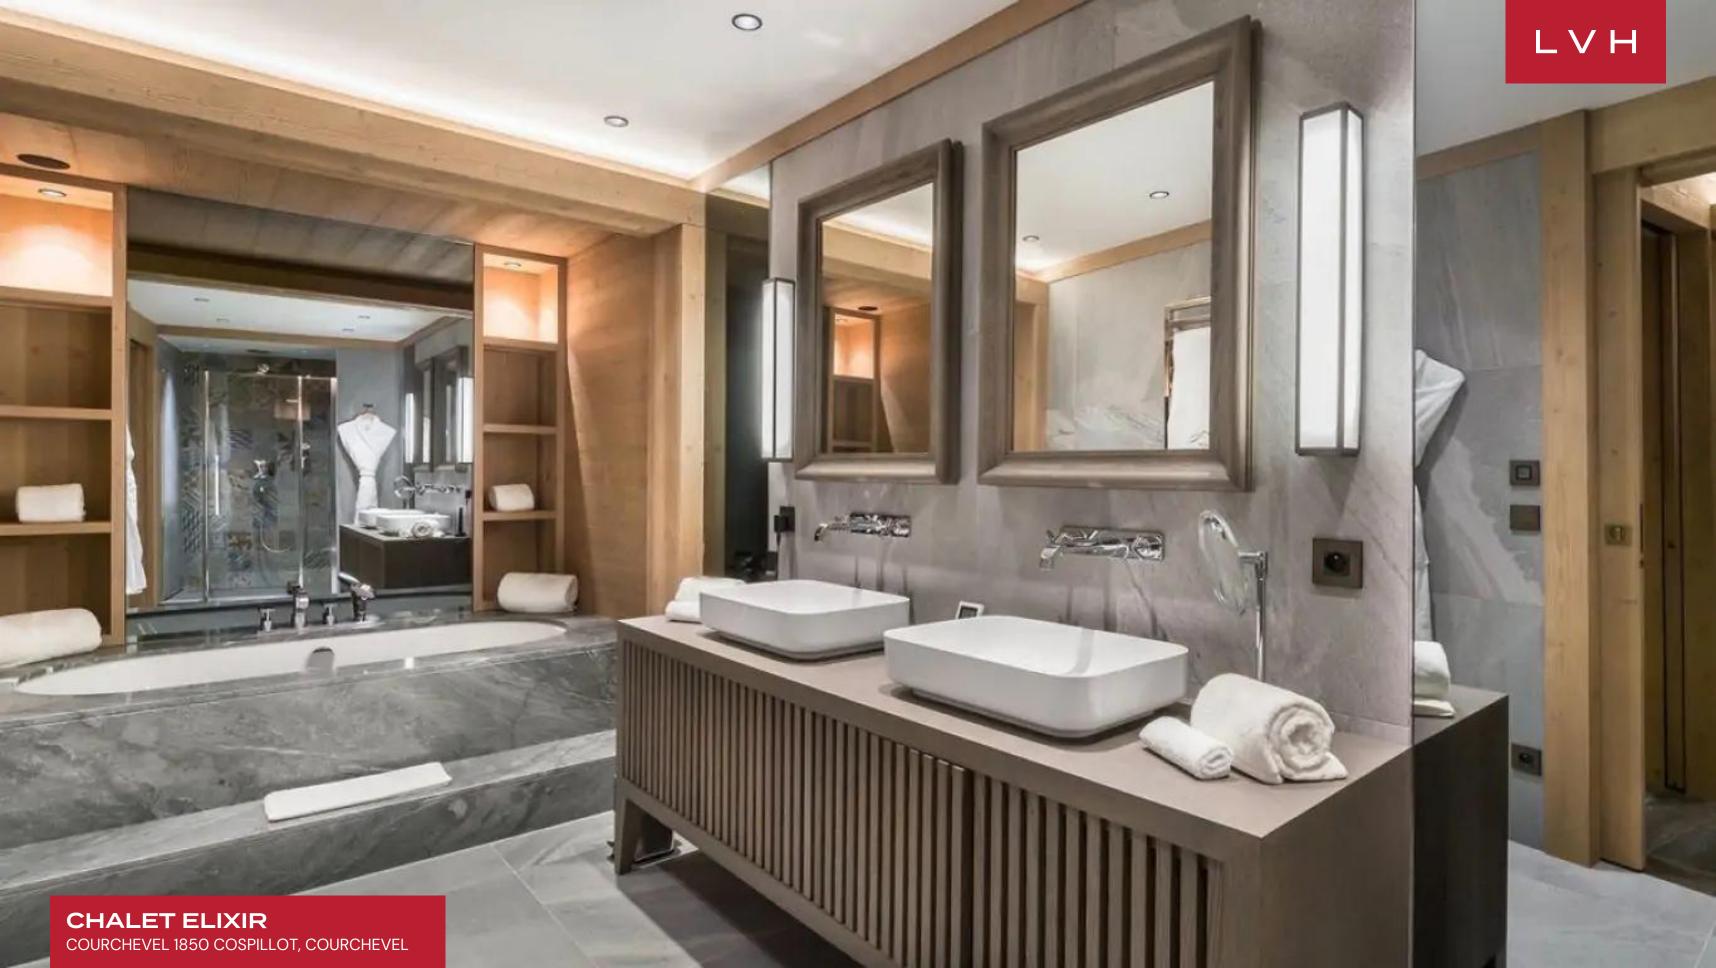

A gorgeous and dynamic great room flaunts streamlined timber accents, exquisitely lacquered in resembling a unique metallic patina. The cavernous double-story seating area features dazzling clerestory accents with easy access to the majestic terrace provided via sliding glass doors. An ultra-plush modern sectional embraces an ultra-chic glass-encased fireplace. Built-in etageres display glamorous objets d'art before gorgeous LED-lit tangerine back panels. An exceptional chef's kitchen sets the scene for fantastic gastronomic experiences, equipped with top-notch modern appliances. The chalet features six sumptuous en-suite bedrooms with a large master bedroom suite on the top, offering the pinnacle of discretion for 10 adults and 4 kids. Chalet Elixir dedicates an entire floor to comprehensive leisure facilities, including a home cinema, wellness area, and fitness room. A self-contained health sanctuary, this lavish rental offers the ideal spot to unwind after a long day out on the slopes, equipped with a sauna, Hammam, indoor swimming pool, Jacuzzi, and massage room.