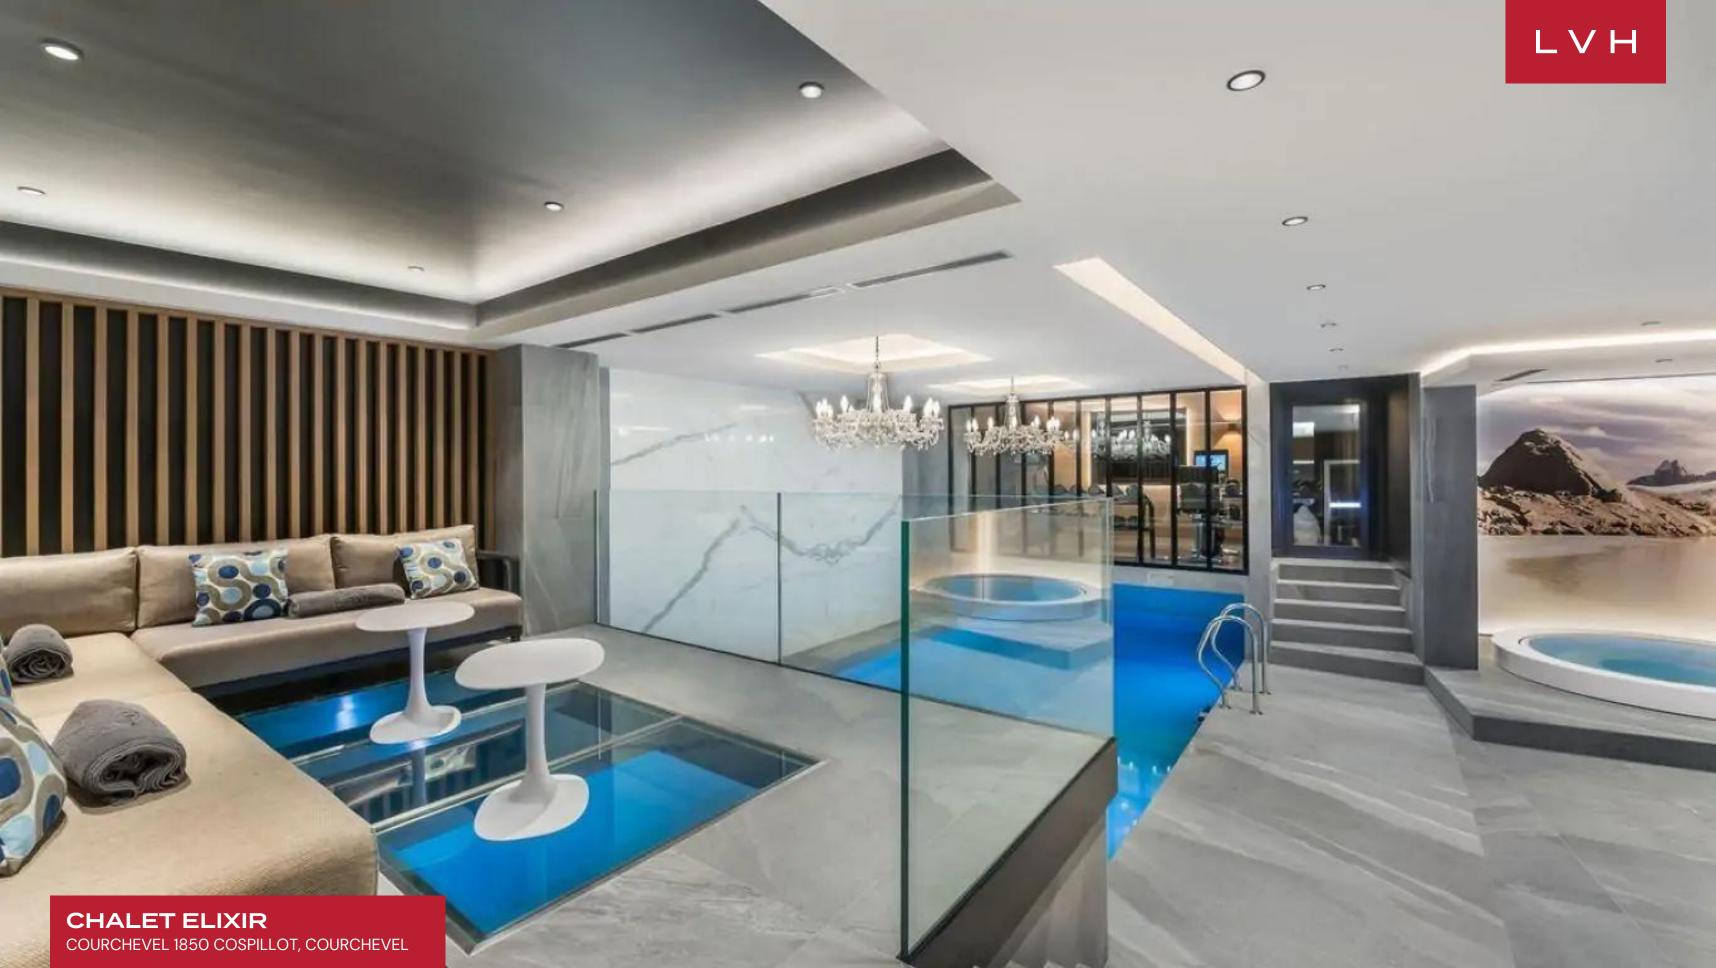

A gorgeous and dynamic great room flaunts streamlined timber accents, exquisitely lacquered in resembling a unique metallic patina. The cavernous double-story seating area features dazzling clerestory accents with easy access to the majestic terrace provided via sliding glass doors. An ultra-plush modern sectional embraces an ultra-chic glass-encased fireplace. Built-in etageres display glamorous objets d'art before gorgeous LED-lit tangerine back panels. An exceptional chef's kitchen sets the scene for fantastic gastronomic experiences, equipped with top-notch modern appliances. The chalet features six sumptuous en-suite bedrooms with a large master bedroom suite on the top, offering the pinnacle of discretion for 10 adults and 4 kids. Chalet Elixir dedicates an entire floor to comprehensive leisure facilities, including a home cinema, wellness area, and fitness room. A self-contained health sanctuary, this lavish rental offers the ideal spot to unwind after a long day out on the slopes, equipped with a sauna, Hammam, indoor swimming pool, Jacuzzi, and massage room.

#### INTERIOR

- Bar
- Cable, Satellite or Smart TV
- Dining Area
- Fireplace
- Fitness Room
- Hammam
- Home Theater
- Indoor Hot Tub
- Indoor Pool
- Massage Room
- Private Elevator